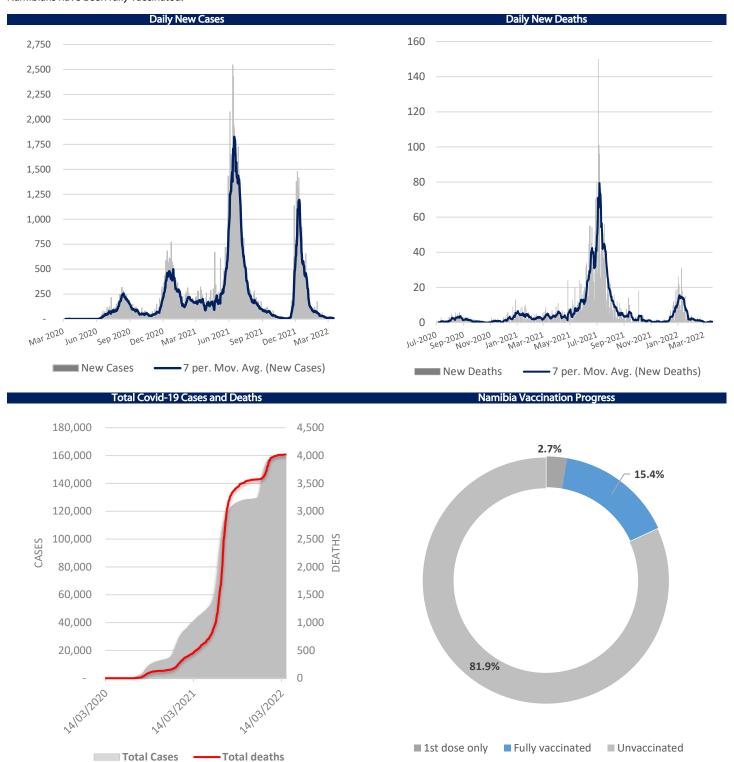

# IJG Daily Bulletin Friday, 08 April 2022

| <b>Local Indices</b>                                                                                                                                                                   |                                                                                                   |                                                                                                                                                         |                                                                                           |                                                                                                                                          |                                                                                                                              |                                                                                   |                                                                                                                                                | The Day Ahead                                                                                                                                                      |                                                                                                                                                                                                                                                                                                                                                                                                                                                                                                                                                                                                                                                                                                                                                                                                                                                                                                                                                                                                                                                                                                                                                                                                                                                                                                                                                                                                                                                                                                                                                                                                                                                                                                                                                                                                                                                                                                                                                                                                                                                                                                                               |
|----------------------------------------------------------------------------------------------------------------------------------------------------------------------------------------|---------------------------------------------------------------------------------------------------|---------------------------------------------------------------------------------------------------------------------------------------------------------|-------------------------------------------------------------------------------------------|------------------------------------------------------------------------------------------------------------------------------------------|------------------------------------------------------------------------------------------------------------------------------|-----------------------------------------------------------------------------------|------------------------------------------------------------------------------------------------------------------------------------------------|--------------------------------------------------------------------------------------------------------------------------------------------------------------------|-------------------------------------------------------------------------------------------------------------------------------------------------------------------------------------------------------------------------------------------------------------------------------------------------------------------------------------------------------------------------------------------------------------------------------------------------------------------------------------------------------------------------------------------------------------------------------------------------------------------------------------------------------------------------------------------------------------------------------------------------------------------------------------------------------------------------------------------------------------------------------------------------------------------------------------------------------------------------------------------------------------------------------------------------------------------------------------------------------------------------------------------------------------------------------------------------------------------------------------------------------------------------------------------------------------------------------------------------------------------------------------------------------------------------------------------------------------------------------------------------------------------------------------------------------------------------------------------------------------------------------------------------------------------------------------------------------------------------------------------------------------------------------------------------------------------------------------------------------------------------------------------------------------------------------------------------------------------------------------------------------------------------------------------------------------------------------------------------------------------------------|
| Local IIIaicco                                                                                                                                                                         |                                                                                                   | Not Change                                                                                                                                              | d/d %                                                                                     | mtd %                                                                                                                                    | seed 04                                                                                                                      | 52Wk High                                                                         | 52Wk Low                                                                                                                                       |                                                                                                                                                                    |                                                                                                                                                                                                                                                                                                                                                                                                                                                                                                                                                                                                                                                                                                                                                                                                                                                                                                                                                                                                                                                                                                                                                                                                                                                                                                                                                                                                                                                                                                                                                                                                                                                                                                                                                                                                                                                                                                                                                                                                                                                                                                                               |
| NSX Overall                                                                                                                                                                            | <b>Level</b><br>1836                                                                              | Net Change<br>-21.21                                                                                                                                    | -1.14                                                                                     | -2.02                                                                                                                                    | <b>ytd %</b><br>16.83                                                                                                        | 1890                                                                              | 1149                                                                                                                                           | Economic News<br>  US Wholesale Inventories (F                                                                                                                     | ob T)                                                                                                                                                                                                                                                                                                                                                                                                                                                                                                                                                                                                                                                                                                                                                                                                                                                                                                                                                                                                                                                                                                                                                                                                                                                                                                                                                                                                                                                                                                                                                                                                                                                                                                                                                                                                                                                                                                                                                                                                                                                                                                                         |
| NSX Local                                                                                                                                                                              | 484                                                                                               | -7.78                                                                                                                                                   | -1.58                                                                                     | -5.43                                                                                                                                    | -8.61                                                                                                                        | 543                                                                               | 412                                                                                                                                            |                                                                                                                                                                    | eb F)                                                                                                                                                                                                                                                                                                                                                                                                                                                                                                                                                                                                                                                                                                                                                                                                                                                                                                                                                                                                                                                                                                                                                                                                                                                                                                                                                                                                                                                                                                                                                                                                                                                                                                                                                                                                                                                                                                                                                                                                                                                                                                                         |
| JSE ALSI                                                                                                                                                                               | 74008                                                                                             | -350.96                                                                                                                                                 | -0.47                                                                                     | -1.97                                                                                                                                    | 0.41                                                                                                                         | 78297                                                                             | 60894                                                                                                                                          | China PPI (Mar)                                                                                                                                                    |                                                                                                                                                                                                                                                                                                                                                                                                                                                                                                                                                                                                                                                                                                                                                                                                                                                                                                                                                                                                                                                                                                                                                                                                                                                                                                                                                                                                                                                                                                                                                                                                                                                                                                                                                                                                                                                                                                                                                                                                                                                                                                                               |
| JSE Top40                                                                                                                                                                              | 67003                                                                                             | -305.49                                                                                                                                                 | -0.45                                                                                     | -2.20                                                                                                                                    | -0.07                                                                                                                        | 71817                                                                             | 54681                                                                                                                                          | China CPI (Mar)                                                                                                                                                    |                                                                                                                                                                                                                                                                                                                                                                                                                                                                                                                                                                                                                                                                                                                                                                                                                                                                                                                                                                                                                                                                                                                                                                                                                                                                                                                                                                                                                                                                                                                                                                                                                                                                                                                                                                                                                                                                                                                                                                                                                                                                                                                               |
| JSE INDI                                                                                                                                                                               | 79960                                                                                             | -187.09                                                                                                                                                 | -0.23                                                                                     | -2.26                                                                                                                                    | -16.23                                                                                                                       | 97373                                                                             | 74444                                                                                                                                          |                                                                                                                                                                    |                                                                                                                                                                                                                                                                                                                                                                                                                                                                                                                                                                                                                                                                                                                                                                                                                                                                                                                                                                                                                                                                                                                                                                                                                                                                                                                                                                                                                                                                                                                                                                                                                                                                                                                                                                                                                                                                                                                                                                                                                                                                                                                               |
| JSE FINI                                                                                                                                                                               | 17257                                                                                             | -198.03                                                                                                                                                 | -1.13                                                                                     | -2.45                                                                                                                                    | 16.61                                                                                                                        | 17946                                                                             | 11983                                                                                                                                          |                                                                                                                                                                    |                                                                                                                                                                                                                                                                                                                                                                                                                                                                                                                                                                                                                                                                                                                                                                                                                                                                                                                                                                                                                                                                                                                                                                                                                                                                                                                                                                                                                                                                                                                                                                                                                                                                                                                                                                                                                                                                                                                                                                                                                                                                                                                               |
| JSE RESI                                                                                                                                                                               | 80069                                                                                             | -245.97                                                                                                                                                 | -0.31                                                                                     | -1.87                                                                                                                                    | 12.82                                                                                                                        | 92502                                                                             | 53513                                                                                                                                          |                                                                                                                                                                    |                                                                                                                                                                                                                                                                                                                                                                                                                                                                                                                                                                                                                                                                                                                                                                                                                                                                                                                                                                                                                                                                                                                                                                                                                                                                                                                                                                                                                                                                                                                                                                                                                                                                                                                                                                                                                                                                                                                                                                                                                                                                                                                               |
| JSE Banks                                                                                                                                                                              | 10649                                                                                             | -138.61                                                                                                                                                 | -1.28                                                                                     | -2.93                                                                                                                                    | 20.70                                                                                                                        | 11164                                                                             | 6770                                                                                                                                           |                                                                                                                                                                    |                                                                                                                                                                                                                                                                                                                                                                                                                                                                                                                                                                                                                                                                                                                                                                                                                                                                                                                                                                                                                                                                                                                                                                                                                                                                                                                                                                                                                                                                                                                                                                                                                                                                                                                                                                                                                                                                                                                                                                                                                                                                                                                               |
| Global Indices                                                                                                                                                                         |                                                                                                   |                                                                                                                                                         |                                                                                           |                                                                                                                                          |                                                                                                                              |                                                                                   |                                                                                                                                                |                                                                                                                                                                    |                                                                                                                                                                                                                                                                                                                                                                                                                                                                                                                                                                                                                                                                                                                                                                                                                                                                                                                                                                                                                                                                                                                                                                                                                                                                                                                                                                                                                                                                                                                                                                                                                                                                                                                                                                                                                                                                                                                                                                                                                                                                                                                               |
|                                                                                                                                                                                        | Level                                                                                             | Net Change                                                                                                                                              | d/d %                                                                                     | mtd %                                                                                                                                    | ytd %                                                                                                                        | 52Wk High                                                                         | 52Wk Low                                                                                                                                       |                                                                                                                                                                    |                                                                                                                                                                                                                                                                                                                                                                                                                                                                                                                                                                                                                                                                                                                                                                                                                                                                                                                                                                                                                                                                                                                                                                                                                                                                                                                                                                                                                                                                                                                                                                                                                                                                                                                                                                                                                                                                                                                                                                                                                                                                                                                               |
| Dow Jones                                                                                                                                                                              | 34584                                                                                             | 87.06                                                                                                                                                   | 0.25                                                                                      | -0.27                                                                                                                                    | -4.83                                                                                                                        | 36953                                                                             | 32273                                                                                                                                          |                                                                                                                                                                    |                                                                                                                                                                                                                                                                                                                                                                                                                                                                                                                                                                                                                                                                                                                                                                                                                                                                                                                                                                                                                                                                                                                                                                                                                                                                                                                                                                                                                                                                                                                                                                                                                                                                                                                                                                                                                                                                                                                                                                                                                                                                                                                               |
| S&P 500                                                                                                                                                                                | 4500                                                                                              | 19.06                                                                                                                                                   | 0.43                                                                                      | -0.67                                                                                                                                    | -5.58                                                                                                                        | 4819                                                                              | 4057                                                                                                                                           |                                                                                                                                                                    |                                                                                                                                                                                                                                                                                                                                                                                                                                                                                                                                                                                                                                                                                                                                                                                                                                                                                                                                                                                                                                                                                                                                                                                                                                                                                                                                                                                                                                                                                                                                                                                                                                                                                                                                                                                                                                                                                                                                                                                                                                                                                                                               |
| NASDAQ<br>US 30yr Bond                                                                                                                                                                 | 13897<br>2.68                                                                                     | 8.48<br>0.05                                                                                                                                            | 0.06<br>2.02                                                                              | -2.27<br>8.90                                                                                                                            | -11.17<br>40.05                                                                                                              | 16212<br>2.72                                                                     | 12555<br>1.66                                                                                                                                  |                                                                                                                                                                    |                                                                                                                                                                                                                                                                                                                                                                                                                                                                                                                                                                                                                                                                                                                                                                                                                                                                                                                                                                                                                                                                                                                                                                                                                                                                                                                                                                                                                                                                                                                                                                                                                                                                                                                                                                                                                                                                                                                                                                                                                                                                                                                               |
| FTSE100                                                                                                                                                                                | 7552                                                                                              | -35.89                                                                                                                                                  | -0.47                                                                                     | 0.48                                                                                                                                     | 2.27                                                                                                                         | 7687                                                                              | 6788                                                                                                                                           |                                                                                                                                                                    |                                                                                                                                                                                                                                                                                                                                                                                                                                                                                                                                                                                                                                                                                                                                                                                                                                                                                                                                                                                                                                                                                                                                                                                                                                                                                                                                                                                                                                                                                                                                                                                                                                                                                                                                                                                                                                                                                                                                                                                                                                                                                                                               |
| DAX                                                                                                                                                                                    | 14078                                                                                             | -73.54                                                                                                                                                  | -0.52                                                                                     | -2.34                                                                                                                                    | -11.37                                                                                                                       | 16290                                                                             | 12439                                                                                                                                          |                                                                                                                                                                    |                                                                                                                                                                                                                                                                                                                                                                                                                                                                                                                                                                                                                                                                                                                                                                                                                                                                                                                                                                                                                                                                                                                                                                                                                                                                                                                                                                                                                                                                                                                                                                                                                                                                                                                                                                                                                                                                                                                                                                                                                                                                                                                               |
| Hang Seng                                                                                                                                                                              | 21809                                                                                             | -271.54                                                                                                                                                 | -1.23                                                                                     | -1.48                                                                                                                                    | -7.38                                                                                                                        | 29491                                                                             | 18235                                                                                                                                          |                                                                                                                                                                    |                                                                                                                                                                                                                                                                                                                                                                                                                                                                                                                                                                                                                                                                                                                                                                                                                                                                                                                                                                                                                                                                                                                                                                                                                                                                                                                                                                                                                                                                                                                                                                                                                                                                                                                                                                                                                                                                                                                                                                                                                                                                                                                               |
| Nikkei                                                                                                                                                                                 | 26889                                                                                             | -461.73                                                                                                                                                 | -1.69                                                                                     | -3.28                                                                                                                                    | -6.54                                                                                                                        | 30796                                                                             | 24682                                                                                                                                          |                                                                                                                                                                    |                                                                                                                                                                                                                                                                                                                                                                                                                                                                                                                                                                                                                                                                                                                                                                                                                                                                                                                                                                                                                                                                                                                                                                                                                                                                                                                                                                                                                                                                                                                                                                                                                                                                                                                                                                                                                                                                                                                                                                                                                                                                                                                               |
| Currencies                                                                                                                                                                             |                                                                                                   |                                                                                                                                                         |                                                                                           |                                                                                                                                          |                                                                                                                              |                                                                                   |                                                                                                                                                | NSX Market Wrap                                                                                                                                                    |                                                                                                                                                                                                                                                                                                                                                                                                                                                                                                                                                                                                                                                                                                                                                                                                                                                                                                                                                                                                                                                                                                                                                                                                                                                                                                                                                                                                                                                                                                                                                                                                                                                                                                                                                                                                                                                                                                                                                                                                                                                                                                                               |
|                                                                                                                                                                                        | Level                                                                                             | Net Change                                                                                                                                              | d/d %                                                                                     | mtd %                                                                                                                                    | ytd %                                                                                                                        | 52Wk High                                                                         | 52Wk Low                                                                                                                                       | N\$98.9m traded on the N                                                                                                                                           | VSX vesterday with                                                                                                                                                                                                                                                                                                                                                                                                                                                                                                                                                                                                                                                                                                                                                                                                                                                                                                                                                                                                                                                                                                                                                                                                                                                                                                                                                                                                                                                                                                                                                                                                                                                                                                                                                                                                                                                                                                                                                                                                                                                                                                            |
| N\$/US\$                                                                                                                                                                               | 14.74                                                                                             | 0.08                                                                                                                                                    | 0.53                                                                                      | -1.04                                                                                                                                    | 7.94                                                                                                                         | 16.37                                                                             | 13.41                                                                                                                                          | N\$26.1m worth of Standa                                                                                                                                           |                                                                                                                                                                                                                                                                                                                                                                                                                                                                                                                                                                                                                                                                                                                                                                                                                                                                                                                                                                                                                                                                                                                                                                                                                                                                                                                                                                                                                                                                                                                                                                                                                                                                                                                                                                                                                                                                                                                                                                                                                                                                                                                               |
| N\$/£                                                                                                                                                                                  | 19.27                                                                                             | 0.08                                                                                                                                                    | 0.43                                                                                      | -0.50                                                                                                                                    | 11.85                                                                                                                        | 21.77                                                                             | 18.93                                                                                                                                          | N\$24.8m worth of FirstRand                                                                                                                                        |                                                                                                                                                                                                                                                                                                                                                                                                                                                                                                                                                                                                                                                                                                                                                                                                                                                                                                                                                                                                                                                                                                                                                                                                                                                                                                                                                                                                                                                                                                                                                                                                                                                                                                                                                                                                                                                                                                                                                                                                                                                                                                                               |
| N\$/€                                                                                                                                                                                  | 16.04                                                                                             | 0.06                                                                                                                                                    | 0.38                                                                                      | 0.84                                                                                                                                     | 13.07                                                                                                                        | 18.50                                                                             | 15.92                                                                                                                                          | On the local bourse N\$478,0                                                                                                                                       |                                                                                                                                                                                                                                                                                                                                                                                                                                                                                                                                                                                                                                                                                                                                                                                                                                                                                                                                                                                                                                                                                                                                                                                                                                                                                                                                                                                                                                                                                                                                                                                                                                                                                                                                                                                                                                                                                                                                                                                                                                                                                                                               |
| N\$/AUD\$                                                                                                                                                                              | 11.02                                                                                             | -0.01                                                                                                                                                   | -0.05                                                                                     | -1.05                                                                                                                                    | 4.72                                                                                                                         | 11.65                                                                             | 10.36                                                                                                                                          |                                                                                                                                                                    |                                                                                                                                                                                                                                                                                                                                                                                                                                                                                                                                                                                                                                                                                                                                                                                                                                                                                                                                                                                                                                                                                                                                                                                                                                                                                                                                                                                                                                                                                                                                                                                                                                                                                                                                                                                                                                                                                                                                                                                                                                                                                                                               |
| N\$/CAD\$                                                                                                                                                                              | 11.70                                                                                             | 0.00                                                                                                                                                    | -0.04                                                                                     | -0.46                                                                                                                                    | 7.52                                                                                                                         | 12.83                                                                             | 11.10                                                                                                                                          | Namibia Holdings trade                                                                                                                                             |                                                                                                                                                                                                                                                                                                                                                                                                                                                                                                                                                                                                                                                                                                                                                                                                                                                                                                                                                                                                                                                                                                                                                                                                                                                                                                                                                                                                                                                                                                                                                                                                                                                                                                                                                                                                                                                                                                                                                                                                                                                                                                                               |
| US\$/€                                                                                                                                                                                 | 1.09                                                                                              | 0.00                                                                                                                                                    | -0.16                                                                                     | -1.88                                                                                                                                    | -4.49                                                                                                                        | 1.23                                                                              | 1.08                                                                                                                                           | N\$11,320 worth of Namib                                                                                                                                           |                                                                                                                                                                                                                                                                                                                                                                                                                                                                                                                                                                                                                                                                                                                                                                                                                                                                                                                                                                                                                                                                                                                                                                                                                                                                                                                                                                                                                                                                                                                                                                                                                                                                                                                                                                                                                                                                                                                                                                                                                                                                                                                               |
| US\$/¥                                                                                                                                                                                 | 123.95                                                                                            | 0.15                                                                                                                                                    | 0.12                                                                                      | -1.84                                                                                                                                    | -7.18                                                                                                                        | 125.09                                                                            | 107.48                                                                                                                                         | down 199c. No ETF trades v                                                                                                                                         | vere recorded.                                                                                                                                                                                                                                                                                                                                                                                                                                                                                                                                                                                                                                                                                                                                                                                                                                                                                                                                                                                                                                                                                                                                                                                                                                                                                                                                                                                                                                                                                                                                                                                                                                                                                                                                                                                                                                                                                                                                                                                                                                                                                                                |
| Commodities                                                                                                                                                                            |                                                                                                   | N. i. S.                                                                                                                                                |                                                                                           |                                                                                                                                          |                                                                                                                              |                                                                                   |                                                                                                                                                | JSE Market Wrap                                                                                                                                                    |                                                                                                                                                                                                                                                                                                                                                                                                                                                                                                                                                                                                                                                                                                                                                                                                                                                                                                                                                                                                                                                                                                                                                                                                                                                                                                                                                                                                                                                                                                                                                                                                                                                                                                                                                                                                                                                                                                                                                                                                                                                                                                                               |
| Durant C                                                                                                                                                                               | Level                                                                                             | Net Change                                                                                                                                              | d/d %                                                                                     | mtd %                                                                                                                                    | ytd %                                                                                                                        | 52Wk High                                                                         | 52Wk Low                                                                                                                                       | The FTSE/JSE Africa All Sha                                                                                                                                        |                                                                                                                                                                                                                                                                                                                                                                                                                                                                                                                                                                                                                                                                                                                                                                                                                                                                                                                                                                                                                                                                                                                                                                                                                                                                                                                                                                                                                                                                                                                                                                                                                                                                                                                                                                                                                                                                                                                                                                                                                                                                                                                               |
| Brent Crude                                                                                                                                                                            | 100.58                                                                                            | -0.49                                                                                                                                                   | -0.48                                                                                     | -4.64                                                                                                                                    | 30.71                                                                                                                        | 134.91                                                                            | 58.82                                                                                                                                          | 74,008.07 as 54 stocks gaine                                                                                                                                       |                                                                                                                                                                                                                                                                                                                                                                                                                                                                                                                                                                                                                                                                                                                                                                                                                                                                                                                                                                                                                                                                                                                                                                                                                                                                                                                                                                                                                                                                                                                                                                                                                                                                                                                                                                                                                                                                                                                                                                                                                                                                                                                               |
| Gold                                                                                                                                                                                   | 1931.86                                                                                           | 6.51                                                                                                                                                    | 0.34                                                                                      | -0.39<br>2.10                                                                                                                            | 5.51                                                                                                                         | 2070.44                                                                           | 1690.61                                                                                                                                        | unchanged. Pick N Pay                                                                                                                                              |                                                                                                                                                                                                                                                                                                                                                                                                                                                                                                                                                                                                                                                                                                                                                                                                                                                                                                                                                                                                                                                                                                                                                                                                                                                                                                                                                                                                                                                                                                                                                                                                                                                                                                                                                                                                                                                                                                                                                                                                                                                                                                                               |
| Platinum                                                                                                                                                                               | 966.14<br>469.95                                                                                  | 9.28<br>-3.85                                                                                                                                           | 0.97<br>-0.81                                                                             | -2.10<br>-0.41                                                                                                                           | -0.33<br>6.24                                                                                                                | 1279.35<br>503.95                                                                 | 897.39<br>397.60                                                                                                                               | Grindrod gained 4.3% and A                                                                                                                                         |                                                                                                                                                                                                                                                                                                                                                                                                                                                                                                                                                                                                                                                                                                                                                                                                                                                                                                                                                                                                                                                                                                                                                                                                                                                                                                                                                                                                                                                                                                                                                                                                                                                                                                                                                                                                                                                                                                                                                                                                                                                                                                                               |
| Copper<br>Silver                                                                                                                                                                       | 469.95<br>24.60                                                                                   | -3.85<br>0.14                                                                                                                                           | 0.57                                                                                      | -0.41                                                                                                                                    | 5.59                                                                                                                         | 28.75                                                                             | 21.42                                                                                                                                          | 4.2%. Famous Brands fell                                                                                                                                           | 7.4%, JSE dropped                                                                                                                                                                                                                                                                                                                                                                                                                                                                                                                                                                                                                                                                                                                                                                                                                                                                                                                                                                                                                                                                                                                                                                                                                                                                                                                                                                                                                                                                                                                                                                                                                                                                                                                                                                                                                                                                                                                                                                                                                                                                                                             |
| Palladium                                                                                                                                                                              | 2263.00                                                                                           | 39.90                                                                                                                                                   | 1.79                                                                                      | 0.33                                                                                                                                     | 18.30                                                                                                                        | 3425.00                                                                           | 1550.00                                                                                                                                        | 5.5% and Tiger Brands decli                                                                                                                                        | ned 5.4%.                                                                                                                                                                                                                                                                                                                                                                                                                                                                                                                                                                                                                                                                                                                                                                                                                                                                                                                                                                                                                                                                                                                                                                                                                                                                                                                                                                                                                                                                                                                                                                                                                                                                                                                                                                                                                                                                                                                                                                                                                                                                                                                     |
| NSX Local and I                                                                                                                                                                        |                                                                                                   | 33.30                                                                                                                                                   | 1.75                                                                                      | 0.55                                                                                                                                     | 10.50                                                                                                                        | 3423.00                                                                           | 1330.00                                                                                                                                        | International Market Wrap                                                                                                                                          |                                                                                                                                                                                                                                                                                                                                                                                                                                                                                                                                                                                                                                                                                                                                                                                                                                                                                                                                                                                                                                                                                                                                                                                                                                                                                                                                                                                                                                                                                                                                                                                                                                                                                                                                                                                                                                                                                                                                                                                                                                                                                                                               |
| NOX LOCAL AND I                                                                                                                                                                        | Level                                                                                             | Last Change                                                                                                                                             | Last %                                                                                    | mtd %                                                                                                                                    | ytd %                                                                                                                        | 52Wk High                                                                         | 52Wk Low                                                                                                                                       | Markets stabilized on Th                                                                                                                                           | nursday as traders                                                                                                                                                                                                                                                                                                                                                                                                                                                                                                                                                                                                                                                                                                                                                                                                                                                                                                                                                                                                                                                                                                                                                                                                                                                                                                                                                                                                                                                                                                                                                                                                                                                                                                                                                                                                                                                                                                                                                                                                                                                                                                            |
| ANE                                                                                                                                                                                    | 900                                                                                               | 0.00                                                                                                                                                    | 0.00                                                                                      | 0.00                                                                                                                                     | 0.00                                                                                                                         | 900                                                                               | 900                                                                                                                                            | weighed comments fron                                                                                                                                              |                                                                                                                                                                                                                                                                                                                                                                                                                                                                                                                                                                                                                                                                                                                                                                                                                                                                                                                                                                                                                                                                                                                                                                                                                                                                                                                                                                                                                                                                                                                                                                                                                                                                                                                                                                                                                                                                                                                                                                                                                                                                                                                               |
| NBS                                                                                                                                                                                    | 4000                                                                                              | -199.00                                                                                                                                                 | -4.74                                                                                     | -11.13                                                                                                                                   | -19.18                                                                                                                       | 5100                                                                              | 3000                                                                                                                                           |                                                                                                                                                                    |                                                                                                                                                                                                                                                                                                                                                                                                                                                                                                                                                                                                                                                                                                                                                                                                                                                                                                                                                                                                                                                                                                                                                                                                                                                                                                                                                                                                                                                                                                                                                                                                                                                                                                                                                                                                                                                                                                                                                                                                                                                                                                                               |
| NHL                                                                                                                                                                                    | 175                                                                                               | 0.00                                                                                                                                                    | 0.00                                                                                      | 0.00                                                                                                                                     | 0.00                                                                                                                         | 180                                                                               | 159                                                                                                                                            | officials following minute                                                                                                                                         |                                                                                                                                                                                                                                                                                                                                                                                                                                                                                                                                                                                                                                                                                                                                                                                                                                                                                                                                                                                                                                                                                                                                                                                                                                                                                                                                                                                                                                                                                                                                                                                                                                                                                                                                                                                                                                                                                                                                                                                                                                                                                                                               |
| CGP                                                                                                                                                                                    | 1384                                                                                              | 0.00                                                                                                                                                    | 0.00                                                                                      | -1.14                                                                                                                                    | 7.45                                                                                                                         | 1400                                                                              | 1100                                                                                                                                           | bank's latest meeting, wh                                                                                                                                          |                                                                                                                                                                                                                                                                                                                                                                                                                                                                                                                                                                                                                                                                                                                                                                                                                                                                                                                                                                                                                                                                                                                                                                                                                                                                                                                                                                                                                                                                                                                                                                                                                                                                                                                                                                                                                                                                                                                                                                                                                                                                                                                               |
| FNB                                                                                                                                                                                    | 2951                                                                                              | 0.00                                                                                                                                                    | 0.00                                                                                      | 0.03                                                                                                                                     | 0.03                                                                                                                         | 3051                                                                              | 2350                                                                                                                                           | clarity on the bank's campa                                                                                                                                        |                                                                                                                                                                                                                                                                                                                                                                                                                                                                                                                                                                                                                                                                                                                                                                                                                                                                                                                                                                                                                                                                                                                                                                                                                                                                                                                                                                                                                                                                                                                                                                                                                                                                                                                                                                                                                                                                                                                                                                                                                                                                                                                               |
| ORY                                                                                                                                                                                    | 1020                                                                                              | 0.00                                                                                                                                                    | 0.00                                                                                      | 0.00                                                                                                                                     | 13.46                                                                                                                        | 1250                                                                              | 825                                                                                                                                            | inflation. US equities rebou                                                                                                                                       |                                                                                                                                                                                                                                                                                                                                                                                                                                                                                                                                                                                                                                                                                                                                                                                                                                                                                                                                                                                                                                                                                                                                                                                                                                                                                                                                                                                                                                                                                                                                                                                                                                                                                                                                                                                                                                                                                                                                                                                                                                                                                                                               |
| MOC                                                                                                                                                                                    | 751                                                                                               | 0.00                                                                                                                                                    | 0.00                                                                                      | -6.13                                                                                                                                    | -15.62                                                                                                                       | 891                                                                               | 750                                                                                                                                            | while the US Treasury curve                                                                                                                                        |                                                                                                                                                                                                                                                                                                                                                                                                                                                                                                                                                                                                                                                                                                                                                                                                                                                                                                                                                                                                                                                                                                                                                                                                                                                                                                                                                                                                                                                                                                                                                                                                                                                                                                                                                                                                                                                                                                                                                                                                                                                                                                                               |
| NAM                                                                                                                                                                                    | 66                                                                                                | 0.00                                                                                                                                                    | 0.00                                                                                      | 0.00                                                                                                                                     | 0.00                                                                                                                         | 66                                                                                | 63                                                                                                                                             | and 30-year yields rising t                                                                                                                                        | the highest level                                                                                                                                                                                                                                                                                                                                                                                                                                                                                                                                                                                                                                                                                                                                                                                                                                                                                                                                                                                                                                                                                                                                                                                                                                                                                                                                                                                                                                                                                                                                                                                                                                                                                                                                                                                                                                                                                                                                                                                                                                                                                                             |
| PNH                                                                                                                                                                                    | 1201                                                                                              | 0.00                                                                                                                                                    | 0.00                                                                                      | -7.62                                                                                                                                    | -5.95                                                                                                                        | 1300                                                                              | 1125                                                                                                                                           | since 2019. Shares fell in Jap                                                                                                                                     | an and fluctuated in                                                                                                                                                                                                                                                                                                                                                                                                                                                                                                                                                                                                                                                                                                                                                                                                                                                                                                                                                                                                                                                                                                                                                                                                                                                                                                                                                                                                                                                                                                                                                                                                                                                                                                                                                                                                                                                                                                                                                                                                                                                                                                          |
| SILP                                                                                                                                                                                   | 12790                                                                                             | 0.00                                                                                                                                                    | 0.00                                                                                      | 0.00                                                                                                                                     | 0.00                                                                                                                         | 12790                                                                             | 12790                                                                                                                                          | Hong Kong and China, v                                                                                                                                             | vhile S&P 500 and                                                                                                                                                                                                                                                                                                                                                                                                                                                                                                                                                                                                                                                                                                                                                                                                                                                                                                                                                                                                                                                                                                                                                                                                                                                                                                                                                                                                                                                                                                                                                                                                                                                                                                                                                                                                                                                                                                                                                                                                                                                                                                             |
| SNO                                                                                                                                                                                    | 500                                                                                               | 0.00                                                                                                                                                    | 0.00                                                                                      | 60.00                                                                                                                                    | 60.00                                                                                                                        | 800                                                                               | 500                                                                                                                                            | Nasďag 100 contracts v                                                                                                                                             |                                                                                                                                                                                                                                                                                                                                                                                                                                                                                                                                                                                                                                                                                                                                                                                                                                                                                                                                                                                                                                                                                                                                                                                                                                                                                                                                                                                                                                                                                                                                                                                                                                                                                                                                                                                                                                                                                                                                                                                                                                                                                                                               |
| LHN                                                                                                                                                                                    | 250                                                                                               | 0.00                                                                                                                                                    | 0.00                                                                                      | 0.00                                                                                                                                     | 27.55                                                                                                                        | 295                                                                               | 145                                                                                                                                            | equities are nursing losses f                                                                                                                                      |                                                                                                                                                                                                                                                                                                                                                                                                                                                                                                                                                                                                                                                                                                                                                                                                                                                                                                                                                                                                                                                                                                                                                                                                                                                                                                                                                                                                                                                                                                                                                                                                                                                                                                                                                                                                                                                                                                                                                                                                                                                                                                                               |
| DYL<br>FSY                                                                                                                                                                             | 1187<br>947                                                                                       | -45.00<br>-53.00                                                                                                                                        | -3.65<br>-5.30                                                                            | 7.52<br>-4.44                                                                                                                            | 19.54<br>-8.68                                                                                                               | 1444<br>1440                                                                      | 630<br>711                                                                                                                                     | the risk of an economic de                                                                                                                                         |                                                                                                                                                                                                                                                                                                                                                                                                                                                                                                                                                                                                                                                                                                                                                                                                                                                                                                                                                                                                                                                                                                                                                                                                                                                                                                                                                                                                                                                                                                                                                                                                                                                                                                                                                                                                                                                                                                                                                                                                                                                                                                                               |
| BMN                                                                                                                                                                                    | 258                                                                                               | 7.00                                                                                                                                                    | 2.79                                                                                      | 6.61                                                                                                                                     | -17.31                                                                                                                       | 458                                                                               | 131                                                                                                                                            | tackles inflation. Chinese te                                                                                                                                      |                                                                                                                                                                                                                                                                                                                                                                                                                                                                                                                                                                                                                                                                                                                                                                                                                                                                                                                                                                                                                                                                                                                                                                                                                                                                                                                                                                                                                                                                                                                                                                                                                                                                                                                                                                                                                                                                                                                                                                                                                                                                                                                               |
| CER                                                                                                                                                                                    | 30                                                                                                |                                                                                                                                                         | 0.00                                                                                      | 0.00                                                                                                                                     | 30.43                                                                                                                        | 55                                                                                | 19                                                                                                                                             |                                                                                                                                                                    |                                                                                                                                                                                                                                                                                                                                                                                                                                                                                                                                                                                                                                                                                                                                                                                                                                                                                                                                                                                                                                                                                                                                                                                                                                                                                                                                                                                                                                                                                                                                                                                                                                                                                                                                                                                                                                                                                                                                                                                                                                                                                                                               |
|                                                                                                                                                                                        | 50                                                                                                |                                                                                                                                                         | 0.00                                                                                      | -6.19                                                                                                                                    | 41.15                                                                                                                        | 808                                                                               | 145                                                                                                                                            |                                                                                                                                                                    | Inldings I td 's move                                                                                                                                                                                                                                                                                                                                                                                                                                                                                                                                                                                                                                                                                                                                                                                                                                                                                                                                                                                                                                                                                                                                                                                                                                                                                                                                                                                                                                                                                                                                                                                                                                                                                                                                                                                                                                                                                                                                                                                                                                                                                                         |
| FIR                                                                                                                                                                                    | 758                                                                                               | 0.00<br>-17.00                                                                                                                                          | -2 19                                                                                     |                                                                                                                                          |                                                                                                                              |                                                                                   |                                                                                                                                                | to shut a game streaming:                                                                                                                                          | Holdings Ltd.'s move                                                                                                                                                                                                                                                                                                                                                                                                                                                                                                                                                                                                                                                                                                                                                                                                                                                                                                                                                                                                                                                                                                                                                                                                                                                                                                                                                                                                                                                                                                                                                                                                                                                                                                                                                                                                                                                                                                                                                                                                                                                                                                          |
| EL8                                                                                                                                                                                    | 758                                                                                               | -17.00                                                                                                                                                  | -2.19                                                                                     | 0.15                                                                                                                                     | 11.15                                                                                                                        |                                                                                   |                                                                                                                                                | 10 year band yield hit 70/                                                                                                                                         | service. In India, the                                                                                                                                                                                                                                                                                                                                                                                                                                                                                                                                                                                                                                                                                                                                                                                                                                                                                                                                                                                                                                                                                                                                                                                                                                                                                                                                                                                                                                                                                                                                                                                                                                                                                                                                                                                                                                                                                                                                                                                                                                                                                                        |
| EL8                                                                                                                                                                                    | 758                                                                                               |                                                                                                                                                         | -2.19                                                                                     | 0.15                                                                                                                                     | 11.13                                                                                                                        |                                                                                   |                                                                                                                                                | 10-year bond yield hit 7%                                                                                                                                          | service. In India, the<br>b, the highest since                                                                                                                                                                                                                                                                                                                                                                                                                                                                                                                                                                                                                                                                                                                                                                                                                                                                                                                                                                                                                                                                                                                                                                                                                                                                                                                                                                                                                                                                                                                                                                                                                                                                                                                                                                                                                                                                                                                                                                                                                                                                                |
| EL8                                                                                                                                                                                    | 758                                                                                               |                                                                                                                                                         | -2.19                                                                                     | 0.15                                                                                                                                     | 11.13                                                                                                                        |                                                                                   |                                                                                                                                                | 2019, as its central bank b                                                                                                                                        | service. In India, the<br>b, the highest since                                                                                                                                                                                                                                                                                                                                                                                                                                                                                                                                                                                                                                                                                                                                                                                                                                                                                                                                                                                                                                                                                                                                                                                                                                                                                                                                                                                                                                                                                                                                                                                                                                                                                                                                                                                                                                                                                                                                                                                                                                                                                |
| EL8                                                                                                                                                                                    |                                                                                                   | -17.00                                                                                                                                                  | -2.19                                                                                     | 0.13                                                                                                                                     | 11.13                                                                                                                        |                                                                                   |                                                                                                                                                |                                                                                                                                                                    | service. In India, the<br>b, the highest since                                                                                                                                                                                                                                                                                                                                                                                                                                                                                                                                                                                                                                                                                                                                                                                                                                                                                                                                                                                                                                                                                                                                                                                                                                                                                                                                                                                                                                                                                                                                                                                                                                                                                                                                                                                                                                                                                                                                                                                                                                                                                |
|                                                                                                                                                                                        | SA versus Na                                                                                      | -17.00<br>amibian Bonds                                                                                                                                 |                                                                                           |                                                                                                                                          |                                                                                                                              |                                                                                   |                                                                                                                                                | 2019, as its central bank to forecast.                                                                                                                             | service. In India, the<br>b, the highest since<br>poosted an inflation                                                                                                                                                                                                                                                                                                                                                                                                                                                                                                                                                                                                                                                                                                                                                                                                                                                                                                                                                                                                                                                                                                                                                                                                                                                                                                                                                                                                                                                                                                                                                                                                                                                                                                                                                                                                                                                                                                                                                                                                                                                        |
| SA Bonds                                                                                                                                                                               | SA versus Na<br>YTM C                                                                             | -17.00<br>amibian Bonds<br>Current Price                                                                                                                | Chg [bp]                                                                                  | NA Bonds                                                                                                                                 | YTM                                                                                                                          | Premium                                                                           | Chg [bp]                                                                                                                                       | 2019, as its central bank beforecast.                                                                                                                              | service. In India, the b, the highest since coosted an inflation                                                                                                                                                                                                                                                                                                                                                                                                                                                                                                                                                                                                                                                                                                                                                                                                                                                                                                                                                                                                                                                                                                                                                                                                                                                                                                                                                                                                                                                                                                                                                                                                                                                                                                                                                                                                                                                                                                                                                                                                                                                              |
| SA Bonds<br>R2023                                                                                                                                                                      | SA versus Na<br>YTM C<br>5.45                                                                     | -17.00  amibian Bonds Current Price 101.94                                                                                                              | Chg [bp]                                                                                  | NA Bonds<br>GC23                                                                                                                         | <b>YTM</b> 6.90                                                                                                              | Premium<br>145                                                                    | <b>Chg [bp]</b><br>0.00                                                                                                                        | 2019, as its central bank liforecast.  2020 GDP (y/y) -8.0%                                                                                                        | service. In India, the b, the highest since coosted an inflation  2021 2022 1.3% 3.3%*                                                                                                                                                                                                                                                                                                                                                                                                                                                                                                                                                                                                                                                                                                                                                                                                                                                                                                                                                                                                                                                                                                                                                                                                                                                                                                                                                                                                                                                                                                                                                                                                                                                                                                                                                                                                                                                                                                                                                                                                                                        |
| SA Bonds<br>R2023<br>R186                                                                                                                                                              | SA versus Na<br>YTM C<br>5.45<br>8.10                                                             | -17.00  amibian Bonds Current Price 101.94 109.20                                                                                                       | Chg [bp]<br>0.00<br>-13.00                                                                | NA Bonds<br>GC23<br>GC24                                                                                                                 | YTM<br>6.90<br>7.52                                                                                                          | <b>Premium</b><br>145<br>-58                                                      | Chg [bp]<br>0.00<br>-13.00                                                                                                                     | 2019, as its central bank l<br>forecast.  2020 GDP (y/y) -8.0% Inflation (y/y) 2.4%                                                                                | service. In India, the specific transfer of the highest since coosted an inflation    2021                                                                                                                                                                                                                                                                                                                                                                                                                                                                                                                                                                                                                                                                                                                                                                                                                                                                                                                                                                                                                                                                                                                                                                                                                                                                                                                                                                                                                                                                                                                                                                                                                                                                                                                                                                                                                                                                                                                                                                                                                                    |
| SA Bonds<br>R2023<br>R186<br>R2030                                                                                                                                                     | SA versus Na<br>YTM C<br>5.45<br>8.10<br>9.53                                                     | -17.00  amibian Bonds Current Price 101.94 109.20 91.73                                                                                                 | Chg [bp]<br>0.00<br>-13.00<br>-5.50                                                       | NA Bonds<br>GC23<br>GC24<br>GC25                                                                                                         | YTM<br>6.90<br>7.52<br>7.88                                                                                                  | <b>Premium</b><br>145<br>-58<br>-22                                               | Chg [bp]<br>0.00<br>-13.00<br>-15.00                                                                                                           | 2019, as its central bank liforecast.  2020 GDP (y/y) -8.0%                                                                                                        | service. In India, the b, the highest since coosted an inflation  2021 2022 1.3% 3.3%*                                                                                                                                                                                                                                                                                                                                                                                                                                                                                                                                                                                                                                                                                                                                                                                                                                                                                                                                                                                                                                                                                                                                                                                                                                                                                                                                                                                                                                                                                                                                                                                                                                                                                                                                                                                                                                                                                                                                                                                                                                        |
| SA Bonds<br>R2023<br>R186<br>R2030<br>R213                                                                                                                                             | SA versus Na<br>YTM C<br>5.45<br>8.10<br>9.53<br>9.75                                             | -17.00 amibian Bonds Current Price 101.94 109.20 91.73 83.88                                                                                            | Chg [bp]<br>0.00<br>-13.00<br>-5.50<br>-6.00                                              | NA Bonds<br>GC23<br>GC24<br>GC25<br>GC26                                                                                                 | YTM<br>6.90<br>7.52<br>7.88<br>8.61                                                                                          | <b>Premium</b><br>145<br>-58<br>-22<br>51                                         | Chg [bp]<br>0.00<br>-13.00<br>-15.00                                                                                                           | 2019, as its central bank l<br>forecast.  2020 GDP (y/y) -8.0% Inflation (y/y) 2.4%                                                                                | service. In India, the specific transfer of the highest since coosted an inflation    2021                                                                                                                                                                                                                                                                                                                                                                                                                                                                                                                                                                                                                                                                                                                                                                                                                                                                                                                                                                                                                                                                                                                                                                                                                                                                                                                                                                                                                                                                                                                                                                                                                                                                                                                                                                                                                                                                                                                                                                                                                                    |
| SA Bonds<br>R2023<br>R186<br>R2030<br>R213<br>R209                                                                                                                                     | SA versus Na<br>YTM C<br>5.45<br>8.10<br>9.53<br>9.75<br>10.21                                    | -17.00  amibian Bonds Current Price 101.94 109.20 91.73 83.88 70.89                                                                                     | Chg [bp]<br>0.00<br>-13.00<br>-5.50<br>-6.00<br>-4.50                                     | NA Bonds<br>GC23<br>GC24<br>GC25<br>GC26<br>GC27                                                                                         | YTM<br>6.90<br>7.52<br>7.88<br>8.61<br>8.87                                                                                  | Premium 145 -58 -22 51 77                                                         | Chg [bp]<br>0.00<br>-13.00<br>-15.00<br>-15.00                                                                                                 | 2019, as its central bank l<br>forecast.  2020 GDP (y/y) -8.0% Inflation (y/y) 2.4%                                                                                | service. In India, the specific transfer of the highest since coosted an inflation    2021                                                                                                                                                                                                                                                                                                                                                                                                                                                                                                                                                                                                                                                                                                                                                                                                                                                                                                                                                                                                                                                                                                                                                                                                                                                                                                                                                                                                                                                                                                                                                                                                                                                                                                                                                                                                                                                                                                                                                                                                                                    |
| SA Bonds<br>R2023<br>R186<br>R2030<br>R213<br>R209<br>R2037                                                                                                                            | SA versus Na<br>YTM C<br>5.45<br>8.10<br>9.53<br>9.75<br>10.21<br>10.38                           | -17.00  amibian Bonds  Current Price 101.94 109.20 91.73 83.88 70.89 85.96                                                                              | Chg [bp]<br>0.00<br>-13.00<br>-5.50<br>-6.00<br>-4.50<br>-5.00                            | NA Bonds<br>GC23<br>GC24<br>GC25<br>GC26<br>GC27<br>GC30                                                                                 | YTM<br>6.90<br>7.52<br>7.88<br>8.61<br>8.87<br>10.79                                                                         | Premium 145 -58 -22 51 77 126                                                     | Chg [bp]<br>0.00<br>-13.00<br>-15.00<br>-15.00<br>-5.50                                                                                        | 2019, as its central bank l<br>forecast.  2020 GDP (y/y) -8.0% Inflation (y/y) 2.4%                                                                                | service. In India, the specific transfer of the highest since coosted an inflation    2021                                                                                                                                                                                                                                                                                                                                                                                                                                                                                                                                                                                                                                                                                                                                                                                                                                                                                                                                                                                                                                                                                                                                                                                                                                                                                                                                                                                                                                                                                                                                                                                                                                                                                                                                                                                                                                                                                                                                                                                                                                    |
| SA Bonds<br>R2023<br>R186<br>R2030<br>R213<br>R209                                                                                                                                     | SA versus Na<br>YTM C<br>5.45<br>8.10<br>9.53<br>9.75<br>10.21                                    | -17.00  amibian Bonds Current Price 101.94 109.20 91.73 83.88 70.89                                                                                     | Chg [bp]<br>0.00<br>-13.00<br>-5.50<br>-6.00<br>-4.50<br>-5.00<br>-6.00                   | NA Bonds<br>GC23<br>GC24<br>GC25<br>GC26<br>GC27                                                                                         | YTM<br>6.90<br>7.52<br>7.88<br>8.61<br>8.87                                                                                  | Premium 145 -58 -22 51 77                                                         | Chg [bp]<br>0.00<br>-13.00<br>-15.00<br>-15.00                                                                                                 | 2019, as its central bank l<br>forecast.  2020 GDP (y/y) -8.0% Inflation (y/y) 2.4%                                                                                | service. In India, the specific transfer of the highest since coosted an inflation    2021                                                                                                                                                                                                                                                                                                                                                                                                                                                                                                                                                                                                                                                                                                                                                                                                                                                                                                                                                                                                                                                                                                                                                                                                                                                                                                                                                                                                                                                                                                                                                                                                                                                                                                                                                                                                                                                                                                                                                                                                                                    |
| SA Bonds<br>R2023<br>R186<br>R2030<br>R213<br>R209<br>R2037<br>R214                                                                                                                    | SA versus Na<br>YTM 5.45<br>8.10<br>9.53<br>9.75<br>10.21<br>10.38<br>9.75                        | -17.00  amibian Bonds Current Price 101.94 109.20 91.73 83.88 70.89 85.96 83.88                                                                         | Chg [bp]<br>0.00<br>-13.00<br>-5.50<br>-6.00<br>-4.50<br>-5.00<br>-6.00                   | NA Bonds<br>GC23<br>GC24<br>GC25<br>GC26<br>GC27<br>GC30<br>GC32                                                                         | YTM<br>6.90<br>7.52<br>7.88<br>8.61<br>8.87<br>10.79<br>11.86                                                                | Premium 145 -58 -22 51 77 126 211                                                 | Chg [bp]<br>0.00<br>-13.00<br>-15.00<br>-15.00<br>-5.50<br>-6.00                                                                               | 2019, as its central bank l<br>forecast.  2020 GDP (y/y) -8.0% Inflation (y/y) 2.4%                                                                                | service. In India, the specific transfer of the highest since coosted an inflation    2021                                                                                                                                                                                                                                                                                                                                                                                                                                                                                                                                                                                                                                                                                                                                                                                                                                                                                                                                                                                                                                                                                                                                                                                                                                                                                                                                                                                                                                                                                                                                                                                                                                                                                                                                                                                                                                                                                                                                                                                                                                    |
| SA Bonds<br>R2023<br>R186<br>R2030<br>R213<br>R209<br>R2037<br>R2037<br>R2044                                                                                                          | SA versus Na<br>YTM 5.45<br>8.10<br>9.53<br>9.75<br>10.21<br>10.38<br>9.75<br>10.54               | -17.00  amibian Bonds Current Price 101.94 109.20 91.73 83.88 70.89 85.96 83.88 84.85                                                                   | Chg [bp]<br>0.00<br>-13.00<br>-5.50<br>-6.00<br>-4.50<br>-5.00<br>-6.00<br>-3.50          | NA Bonds<br>GC23<br>GC24<br>GC25<br>GC26<br>GC27<br>GC30<br>GC32<br>GC32<br>GC35                                                         | YTM<br>6.90<br>7.52<br>7.88<br>8.61<br>8.87<br>10.79<br>11.86<br>12.42                                                       | Premium 145 -58 -22 51 77 126 211 221                                             | Chg [bp] 0.00 -13.00 -15.00 -15.00 -5.50 -6.00 -4.50                                                                                           | 2019, as its central bank l<br>forecast.  2020 GDP (y/y) -8.0% Inflation (y/y) 2.4%                                                                                | service. In India, the specific transfer of the highest since coosted an inflation    2021                                                                                                                                                                                                                                                                                                                                                                                                                                                                                                                                                                                                                                                                                                                                                                                                                                                                                                                                                                                                                                                                                                                                                                                                                                                                                                                                                                                                                                                                                                                                                                                                                                                                                                                                                                                                                                                                                                                                                                                                                                    |
| SA Bonds<br>R2023<br>R186<br>R2030<br>R213<br>R209<br>R2037<br>R2037<br>R2044                                                                                                          | SA versus Na<br>YTM 5.45<br>8.10<br>9.53<br>9.75<br>10.21<br>10.38<br>9.75<br>10.54               | -17.00  amibian Bonds Current Price 101.94 109.20 91.73 83.88 70.89 85.96 83.88 84.85                                                                   | Chg [bp]<br>0.00<br>-13.00<br>-5.50<br>-6.00<br>-4.50<br>-5.00<br>-6.00<br>-3.50          | NA Bonds<br>GC23<br>GC24<br>GC25<br>GC26<br>GC27<br>GC30<br>GC32<br>GC35<br>GC35<br>GC37                                                 | YTM<br>6.90<br>7.52<br>7.88<br>8.61<br>8.87<br>10.79<br>11.86<br>12.42<br>13.17                                              | Premium 145 -58 -22 51 77 126 211 221 279                                         | Chg [bp] 0.00 -13.00 -15.00 -15.00 -5.50 -6.00 -4.50 -5.00                                                                                     | 2019, as its central bank l<br>forecast.  2020 GDP (y/y) -8.0% Inflation (y/y) 2.4%                                                                                | service. In India, the specific transfer of the highest since coosted an inflation    2021                                                                                                                                                                                                                                                                                                                                                                                                                                                                                                                                                                                                                                                                                                                                                                                                                                                                                                                                                                                                                                                                                                                                                                                                                                                                                                                                                                                                                                                                                                                                                                                                                                                                                                                                                                                                                                                                                                                                                                                                                                    |
| SA Bonds<br>R2023<br>R186<br>R2030<br>R213<br>R209<br>R2037<br>R214<br>R214                                                                                                            | SA versus Na<br>YTM 5.45<br>8.10<br>9.53<br>9.75<br>10.21<br>10.38<br>9.75<br>10.54               | -17.00  amibian Bonds Current Price 101.94 109.20 91.73 83.88 70.89 85.96 83.88 84.85                                                                   | Chg [bp]<br>0.00<br>-13.00<br>-5.50<br>-6.00<br>-4.50<br>-5.00<br>-6.00<br>-3.50          | NA Bonds<br>GC23<br>GC24<br>GC25<br>GC26<br>GC27<br>GC30<br>GC32<br>GC35<br>GC37<br>GC40<br>GC43<br>GC43                                 | YTM<br>6.90<br>7.52<br>7.88<br>8.61<br>8.87<br>10.79<br>11.86<br>12.42<br>13.17<br>13.04<br>13.64<br>13.74                   | Premium 145 -58 -22 51 77 126 211 221 279 254 310 320                             | Chg [bp] 0.00 -13.00 -15.00 -15.00 -15.00 -5.50 -6.00 -4.50 -5.00 -3.50 -3.50                                                                  | 2019, as its central bank l<br>forecast.  2020 GDP (y/y) -8.0% Inflation (y/y) 2.4%                                                                                | service. In India, the specific transfer of the highest since coosted an inflation    2021                                                                                                                                                                                                                                                                                                                                                                                                                                                                                                                                                                                                                                                                                                                                                                                                                                                                                                                                                                                                                                                                                                                                                                                                                                                                                                                                                                                                                                                                                                                                                                                                                                                                                                                                                                                                                                                                                                                                                                                                                                    |
| SA Bonds<br>R2023<br>R186<br>R2030<br>R213<br>R209<br>R2037<br>R2037<br>R2044                                                                                                          | SA versus Na<br>YTM 5.45<br>8.10<br>9.53<br>9.75<br>10.21<br>10.38<br>9.75<br>10.54               | -17.00  amibian Bonds Current Price 101.94 109.20 91.73 83.88 70.89 85.96 83.88 84.85                                                                   | Chg [bp]<br>0.00<br>-13.00<br>-5.50<br>-6.00<br>-4.50<br>-5.00<br>-6.00<br>-3.50<br>-3.50 | NA Bonds<br>GC23<br>GC24<br>GC25<br>GC26<br>GC27<br>GC30<br>GC32<br>GC35<br>GC37<br>GC40<br>GC43<br>GC45<br>GC45                         | YTM<br>6,90<br>7,52<br>7,88<br>8,61<br>8,87<br>10,79<br>11,86<br>12,42<br>13,17<br>13,04<br>13,64<br>13,74<br>14,13          | Premium 145 -58 -22 51 77 126 211 221 279 254 310 320 365                         | Chg [bp] 0.00 -13.00 -15.00 -15.00 -15.00 -5.50 -6.00 -4.50 -5.00 -3.50 -3.50 -3.50                                                            | 2019, as its central bank l<br>forecast.  2020 GDP (y/y) -8.0% Inflation (y/y) 2.4%                                                                                | service. In India, the specific transfer of the highest since coosted an inflation    2021                                                                                                                                                                                                                                                                                                                                                                                                                                                                                                                                                                                                                                                                                                                                                                                                                                                                                                                                                                                                                                                                                                                                                                                                                                                                                                                                                                                                                                                                                                                                                                                                                                                                                                                                                                                                                                                                                                                                                                                                                                    |
| SA Bonds<br>R2023<br>R186<br>R2030<br>R213<br>R209<br>R2037<br>R2037<br>R2044                                                                                                          | SA versus Na<br>YTM 5.45<br>8.10<br>9.53<br>9.75<br>10.21<br>10.38<br>9.75<br>10.54               | -17.00  amibian Bonds Current Price 101.94 109.20 91.73 83.88 70.89 85.96 83.88 84.85                                                                   | Chg [bp]<br>0.00<br>-13.00<br>-5.50<br>-6.00<br>-4.50<br>-5.00<br>-6.00<br>-3.50<br>-3.50 | NA Bonds<br>GC23<br>GC24<br>GC25<br>GC26<br>GC27<br>GC30<br>GC32<br>GC35<br>GC37<br>GC40<br>GC43<br>GC43                                 | YTM<br>6.90<br>7.52<br>7.88<br>8.61<br>8.87<br>10.79<br>11.86<br>12.42<br>13.17<br>13.04<br>13.64<br>13.74                   | Premium 145 -58 -22 51 77 126 211 221 279 254 310 320                             | Chg [bp] 0.00 -13.00 -15.00 -15.00 -15.00 -5.50 -6.00 -4.50 -5.00 -3.50 -3.50                                                                  | 2019, as its central bank beforecast.  2020 GDP (y/y) -8.0% Inflation (y/y) 2.4% PSCE (y/y) 1.6%                                                                   | service. In India, the b, the highest since coosted an inflation  2021 2022 1.3% 3.3%* 4.1% 4.2%* 1.6% 1.6%*                                                                                                                                                                                                                                                                                                                                                                                                                                                                                                                                                                                                                                                                                                                                                                                                                                                                                                                                                                                                                                                                                                                                                                                                                                                                                                                                                                                                                                                                                                                                                                                                                                                                                                                                                                                                                                                                                                                                                                                                                  |
| SA Bonds<br>R2023<br>R186<br>R2030<br>R213<br>R209<br>R2037<br>R214<br>R2044<br>R2048                                                                                                  | SA versus Na<br>YTM 5.45<br>8.10<br>9.53<br>9.75<br>10.21<br>10.38<br>9.75<br>10.54<br>10.48      | -17.00  amibian Bonds  Current Price 101.94 109.20 91.73 83.88 70.89 85.96 83.88 84.85 84.64                                                            | Chg [bp]<br>0.00<br>-13.00<br>-5.50<br>-6.00<br>-4.50<br>-5.00<br>-6.00<br>-3.50<br>-3.50 | NA Bonds<br>GC23<br>GC24<br>GC25<br>GC26<br>GC27<br>GC30<br>GC32<br>GC35<br>GC37<br>GC40<br>GC43<br>GC45<br>GC45                         | YTM<br>6,90<br>7,52<br>7,88<br>8,61<br>8,87<br>10,79<br>11,86<br>12,42<br>13,17<br>13,04<br>13,64<br>13,74<br>14,13          | Premium 145 -58 -22 51 77 126 211 221 279 254 310 320 365                         | Chg [bp] 0.00 -13.00 -15.00 -15.00 -15.00 -5.50 -6.00 -4.50 -5.00 -3.50 -3.50 -3.50                                                            | 2019, as its central bank is forecast.  2020 GDP (y/y) -8.0% Inflation (y/y) 2.4% PSCE (y/y) 1.6%                                                                  | service. In India, the by the highest since coosted an inflation  2021 2022 1.3% 3.3%* 4.1% 4.2%* 1.6% 1.6%*                                                                                                                                                                                                                                                                                                                                                                                                                                                                                                                                                                                                                                                                                                                                                                                                                                                                                                                                                                                                                                                                                                                                                                                                                                                                                                                                                                                                                                                                                                                                                                                                                                                                                                                                                                                                                                                                                                                                                                                                                  |
| SA Bonds<br>R2023<br>R186<br>R2030<br>R213<br>R209<br>R2037<br>R2037<br>R2044                                                                                                          | SA versus Na<br>YTM 5.45<br>8.10<br>9.53<br>9.75<br>10.21<br>10.38<br>9.75<br>10.54<br>10.48      | -17.00  amibian Bonds  Current Price 101.94 109.20 91.73 83.88 70.89 85.96 83.88 84.85 84.64                                                            | Chg [bp] 0.00 -13.00 -5.50 -6.00 -4.50 -5.00 -6.00 -3.50 -3.50                            | NA Bonds<br>GC23<br>GC24<br>GC25<br>GC26<br>GC27<br>GC30<br>GC32<br>GC35<br>GC37<br>GC40<br>GC43<br>GC48<br>GC45<br>GC48                 | YTM<br>6.90<br>7.52<br>7.88<br>8.61<br>8.87<br>10.79<br>11.86<br>12.42<br>13.17<br>13.04<br>13.64<br>13.74<br>14.13          | Premium 145 -58 -22 51 77 126 211 221 279 254 310 320 365 339                     | Chg [bp] 0.00 -13.00 -15.00 -15.00 -15.00 -5.50 -6.00 -4.50 -5.00 -3.50 -3.50 -3.50 -3.50                                                      | 2019, as its central bank is forecast.  2020 GDP (y/y) -8.0% Inflation (y/y) 2.4% PSCE (y/y) 1.6%  MPC Meeting Calendar for                                        | service. In India, the b, the highest since coosted an inflation  2021 2022 1.3% 3.3%* 4.1% 4.2%* 1.6% 1.6%*                                                                                                                                                                                                                                                                                                                                                                                                                                                                                                                                                                                                                                                                                                                                                                                                                                                                                                                                                                                                                                                                                                                                                                                                                                                                                                                                                                                                                                                                                                                                                                                                                                                                                                                                                                                                                                                                                                                                                                                                                  |
| SA Bonds<br>R2023<br>R186<br>R2030<br>R213<br>R209<br>R2037<br>R214<br>R2044<br>R2044<br>R2048                                                                                         | SA versus Na<br>YTM C<br>5.45<br>8.10<br>9.53<br>9.75<br>10.21<br>10.38<br>9.75<br>10.54<br>10.48 | -17.00  amibian Bonds Current Price 101.94 109.20 91.73 83.88 70.89 85.96 83.88 84.85 84.64                                                             | Chg [bp] 0.00 -13.00 -5.50 -6.00 -4.50 -5.00 -6.00 -3.50 -3.50                            | NA Bonds<br>GC23<br>GC24<br>GC25<br>GC26<br>GC27<br>GC30<br>GC32<br>GC37<br>GC40<br>GC43<br>GC43<br>GC45<br>GC48<br>GC45<br>GC48<br>GC50 | YTM<br>6,90<br>7,52<br>7,88<br>8,61<br>8,87<br>10,79<br>11,86<br>12,42<br>13,17<br>13,04<br>13,64<br>13,74<br>14,13<br>13,87 | Premium 145 -58 -22 51 77 126 211 221 279 254 310 320 365 339                     | Chg [bp] 0.00 -13.00 -15.00 -15.00 -15.00 -5.50 -6.00 -4.50 -5.00 -3.50 -3.50 -3.50 -3.50 ytd % BoN                                            | 2019, as its central bank beforecast.  2020 GDP (y/y) -8.0% Inflation (y/y) 2.4% PSCE (y/y) 1.6%  MPC Meeting Calendar for SARB                                    | 2021 2022  1.3% 3.3%* 4.1% 4.2%* 1.6% 1.6%*  2072 **nowcast* 2072   **nowcast* 2072   FOMC                                                                                                                                                                                                                                                                                                                                                                                                                                                                                                                                                                                                                                                                                                                                                                                                                                                                                                                                                                                                                                                                                                                                                                                                                                                                                                                                                                                                                                                                                                                                                                                                                                                                                                                                                                                                                                                                                                                                                                                                                                    |
| SA Bonds<br>R2023<br>R186<br>R2030<br>R213<br>R209<br>R2037<br>R214<br>R2044<br>R2048                                                                                                  | SA versus Na<br>YTM C<br>5.45<br>8.10<br>9.53<br>9.75<br>10.21<br>10.38<br>9.75<br>10.54<br>10.48 | -17.00  amibian Bonds  Current Price 101.94 109.20 91.73 83.88 70.89 85.96 83.88 84.85 84.64                                                            | Chg [bp] 0.00 -13.00 -5.50 -6.00 -4.50 -5.00 -6.00 -3.50 -3.50                            | NA Bonds<br>GC23<br>GC24<br>GC25<br>GC26<br>GC27<br>GC30<br>GC32<br>GC35<br>GC37<br>GC40<br>GC43<br>GC48<br>GC45<br>GC48                 | YTM<br>6.90<br>7.52<br>7.88<br>8.61<br>8.87<br>10.79<br>11.86<br>12.42<br>13.17<br>13.04<br>13.64<br>13.74<br>14.13          | Premium 145 -58 -22 51 77 126 211 221 279 254 310 320 365 339                     | Chg [bp] 0.00 -13.00 -15.00 -15.00 -15.00 -5.50 -6.00 -4.50 -5.00 -3.50 -3.50 -3.50 -3.50                                                      | 2019, as its central bank is forecast.  2020 GDP (y/y) -8.0% Inflation (y/y) 2.4% PSCE (y/y) 1.6%  MPC Meeting Calendar for                                        | service. In India, the b, the highest since coosted an inflation  2021 2022 1.3% 3.3%* 4.1% 4.2%* 1.6% 1.6%*                                                                                                                                                                                                                                                                                                                                                                                                                                                                                                                                                                                                                                                                                                                                                                                                                                                                                                                                                                                                                                                                                                                                                                                                                                                                                                                                                                                                                                                                                                                                                                                                                                                                                                                                                                                                                                                                                                                                                                                                                  |
| SA Bonds<br>R2023<br>R186<br>R2030<br>R213<br>R209<br>R2037<br>R214<br>R2044<br>R2044<br>R2048                                                                                         | SA versus Na<br>YTM 5.45<br>8.10<br>9.53<br>9.75<br>10.21<br>10.38<br>9.75<br>10.54<br>10.48      | -17.00  amibian Bonds Current Price 101.94 109.20 91.73 83.88 70.89 85.96 83.88 84.85 84.64                                                             | Chg [bp] 0.00 -13.00 -5.50 -6.00 -4.50 -5.00 -6.00 -3.50 -3.50                            | NA Bonds<br>GC23<br>GC24<br>GC25<br>GC26<br>GC27<br>GC30<br>GC32<br>GC37<br>GC40<br>GC43<br>GC43<br>GC45<br>GC48<br>GC45<br>GC48<br>GC50 | YTM<br>6,90<br>7,52<br>7,88<br>8,61<br>8,87<br>10,79<br>11,86<br>12,42<br>13,17<br>13,04<br>13,64<br>13,74<br>14,13<br>13,87 | Premium 145 -58 -22 51 77 126 211 221 279 254 310 320 365 339                     | Chg [bp] 0.00 -13.00 -15.00 -15.00 -15.00 -5.50 -6.00 -4.50 -5.00 -3.50 -3.50 -3.50 -3.50 ytd % BoN                                            | 2019, as its central bank beforecast.  2020 GDP (y/y) -8.0% Inflation (y/y) 2.4% PSCE (y/y) 1.6%  MPC Meeting Calendar for SARB                                    | 2021 2022  1.3% 3.3%* 4.1% 4.2%* 1.6% 1.6%*  2072 **nowcast* 2072   **nowcast* 2072   FOMC                                                                                                                                                                                                                                                                                                                                                                                                                                                                                                                                                                                                                                                                                                                                                                                                                                                                                                                                                                                                                                                                                                                                                                                                                                                                                                                                                                                                                                                                                                                                                                                                                                                                                                                                                                                                                                                                                                                                                                                                                                    |
| SA Bonds R2023 R186 R2030 R213 R209 R214 R2044 R2044 R2048                                                                                                                             | SA versus Na<br>YTM C<br>5.45<br>8.10<br>9.53<br>9.75<br>10.21<br>10.38<br>9.75<br>10.54<br>10.48 | -17.00  amibian Bonds Current Price 101.94 109.20 91.73 83.88 70.89 85.96 83.88 84.85 84.64                                                             | Chg [bp] 0.00 -13.00 -5.50 -6.00 -4.50 -5.00 -6.00 -3.50 -3.50                            | NA Bonds<br>GC23<br>GC24<br>GC25<br>GC26<br>GC27<br>GC30<br>GC32<br>GC35<br>GC43<br>GC48<br>GC48<br>GC48<br>GC48<br>GC48<br>GC50         | YTM 6.90 7.52 7.88 8.61 8.87 10.79 11.86 12.42 13.17 13.04 13.64 13.74 14.13 13.87                                           | Premium 145 -58 -22 51 77 126 211 221 279 254 310 320 365 339 mtd % 0.094         | Chg [bp] 0.00 -13.00 -15.00 -15.00 -15.00 -5.50 -6.00 -4.50 -3.50 -3.50 -3.50 -3.50 -3.50 -3.50 -3.50 1.267  BBN 1.267 16 Feb                  | 2019, as its central bank beforecast.  2020 GDP (y/y) -8.0% Inflation (y/y) 2.4% PSCE (y/y) 1.6%  MPC Meeting Calendar for SARB 27 Jan                             | 2021 2022 1.3% 3.3%* 4.1% 4.2%* 1.6% 1.6%*  forecast **nowcast 2022 FOMC 25 Jan                                                                                                                                                                                                                                                                                                                                                                                                                                                                                                                                                                                                                                                                                                                                                                                                                                                                                                                                                                                                                                                                                                                                                                                                                                                                                                                                                                                                                                                                                                                                                                                                                                                                                                                                                                                                                                                                                                                                                                                                                                               |
| SA Bonds R2023 R186 R2030 R213 R209 R2037 R214 R2044 R2048  LJG Indices and LJG Money Marl LJG Bond Index WIBAR Overnig                                                                | SA versus Na<br>YTM C<br>5.45<br>8.10<br>9.53<br>9.75<br>10.21<br>10.38<br>9.75<br>10.54<br>10.48 | -17.00  amibian Bonds  Current Price 101.94 109.20 91.73 83.88 70.89 85.96 83.88 84.85 84.64                                                            | Chg [bp] 0.00 -13.00 -5.50 -6.00 -4.50 -5.00 -6.00 -3.50 -3.50                            | NA Bonds<br>GC23<br>GC24<br>GC25<br>GC26<br>GC27<br>GC30<br>GC32<br>GC35<br>GC37<br>GC40<br>GC43<br>GC43<br>GC45<br>GC45<br>GC48<br>GC50 | YTM 6.90 7.52 7.88 8.61 8.87 10.79 11.86 12.42 13.17 13.04 13.64 13.74 14.13 13.87                                           | Premium 145 -58 -22 51 77 126 211 221 279 254 310 320 365 339 mtd % 0.094         | Chg [bp] 0.00 -13.00 -15.00 -15.00 -15.00 -5.50 -6.00 -4.50 -5.00 -3.50 -3.50 -3.50 -3.50 -3.50 -3.50 1.267 16 Feb 0.496 13 Apr 15 Jun         | 2019, as its central bank beforecast.  2020 GDP (y/y) -8.0% Inflation (y/y) 2.4% PSCE (y/y) 1.6%  MPC Meeting Calendar for SARB 27 Jan 24 Mar 19 May               | ### Reservice   ### Reservice |
| SA Bonds R2023 R186 R2030 R213 R209 R2037 R214 R2044 R2044 R104 R2048  IJG Indices and IJG Money Marl IJG Bond Index WIBAR Overnig WIBAR 3m                                            | SA versus Na<br>YTM C<br>5.45<br>8.10<br>9.53<br>9.75<br>10.21<br>10.38<br>9.75<br>10.54<br>10.48 | -17.00  amibian Bonds  Current Price 101.94 109.20 91.73 83.88 70.89 85.96 83.88 84.85 84.64  (%)  Level 233.985 257.556 4.012 4.619                    | Chg [bp] 0.00 -13.00 -5.50 -6.00 -4.50 -5.00 -6.00 -3.50 -3.50                            | NA Bonds<br>GC23<br>GC24<br>GC25<br>GC26<br>GC27<br>GC30<br>GC32<br>GC35<br>GC37<br>GC40<br>GC43<br>GC45<br>GC48<br>GC45<br>GC48<br>GC50 | YTM 6.90 7.52 7.88 8.61 8.87 10.79 11.86 12.42 13.17 13.04 13.64 13.74 14.13 13.87  d/d % 0.01 0.33                          | Premium 145 -58 -22 511 77 126 211 221 279 254 310 320 365 339  mtd % 0.094 0.505 | Chg [bp] 0.00 -13.00 -15.00 -15.00 -15.00 -5.50 -6.00 -4.50 -3.50 -3.50 -3.50 -3.50 -3.50 -3.50 12.67 16 Feb 0.496 13 Apr 15 Jun 17 Aug        | 2019, as its central bank beforecast.  2020 GDP (y/y) -8.0% Inflation (y/y) 2.4% PSCE (y/y) 1.6%  MPC Meeting Calendar for SARB 27 Jan 24 Mar 19 May 21 Jul        | 2021 2022 1.3% 3.3%* 4.1% 4.2%* 1.6% 1.6%*  2022 **nowcast* 2022 **nowcast* 2022 **nowcast* 2022 **nowcast* 2023 **nowcast* 2024 **nowcast* 2024 **nowcast* 2025 Jan 15 Mar 3 May 14 Jun                                                                                                                                                                                                                                                                                                                                                                                                                                                                                                                                                                                                                                                                                                                                                                                                                                                                                                                                                                                                                                                                                                                                                                                                                                                                                                                                                                                                                                                                                                                                                                                                                                                                                                                                                                                                                                                                                                                                      |
| SA Bonds R2023 R186 R2030 R213 R209 R214 R2044 R2044 R2048  JG Indices and JG Money Marl JG Bond Index WIBAR Overnig WIBAR Overnig WIBAR 3m SA Repo Rate                               | SA versus Na<br>YTM C<br>5.45<br>8.10<br>9.53<br>9.75<br>10.21<br>10.38<br>9.75<br>10.54<br>10.48 | -17.00  amibian Bonds Current Price 101.94 109.20 91.73 83.88 70.89 85.96 83.88 84.85 84.64  (%)  Level 233.985 257.556 4.012 4.619 4.25                | Chg [bp] 0.00 -13.00 -5.50 -6.00 -4.50 -5.00 -6.00 -3.50 -3.50                            | NA Bonds<br>GC23<br>GC24<br>GC25<br>GC26<br>GC27<br>GC30<br>GC32<br>GC35<br>GC37<br>GC40<br>GC43<br>GC45<br>GC48<br>GC45<br>GC48<br>GC50 | YTM 6.90 7.52 7.88 8.61 8.87 10.79 11.86 12.42 13.17 13.04 13.64 13.74 14.13 13.87  d/d % 0.01 0.33                          | Premium 145 -58 -22 511 77 126 211 221 279 254 310 320 365 339  mtd % 0.094 0.505 | Chg [bp] 0.00 -13.00 -15.00 -15.00 -15.00 -5.50 -6.00 -4.50 -3.50 -3.50 -3.50 -3.50 -3.50 -3.50 1.267 16 Feb 0.496 13 Apr 15 Jun 17 Aug 19 Oct | 2019, as its central bank beforecast.  2020 GDP (y/y) -8.0% Inflation (y/y) 2.4% PSCE (y/y) 1.6%  MPC Meeting Calendar for SARB 27 Jan 24 Mar 19 May 21 Jul 22 Sep | ## A Process    ## A Process  |
| SA Bonds R2023 R186 R2030 R213 R209 R2037 R214 R2044 R2048  LJG Indices and LJG Money Marl LJG Bond Index WIBAR Overnig WIBAR 3m SA Repo Rate SA Prime Rate                            | SA versus Na<br>YTM 5.45<br>8.10<br>9.53<br>9.75<br>10.21<br>10.38<br>9.75<br>10.54<br>10.48      | -17.00  amibian Bonds Current Price 101.94 109.20 91.73 83.88 70.89 85.96 83.88 84.85 84.64  (%)  Level 233.985 257.556 4.012 4.619 4.25 7.75           | Chg [bp] 0.00 -13.00 -5.50 -6.00 -4.50 -5.00 -6.00 -3.50 -3.50                            | NA Bonds<br>GC23<br>GC24<br>GC25<br>GC26<br>GC27<br>GC30<br>GC32<br>GC35<br>GC37<br>GC40<br>GC43<br>GC45<br>GC48<br>GC45<br>GC48<br>GC50 | YTM 6.90 7.52 7.88 8.61 8.87 10.79 11.86 12.42 13.17 13.04 13.64 13.74 14.13 13.87  d/d % 0.01 0.33                          | Premium 145 -58 -22 511 77 126 211 221 279 254 310 320 365 339  mtd % 0.094 0.505 | Chg [bp] 0.00 -13.00 -15.00 -15.00 -15.00 -5.50 -6.00 -4.50 -3.50 -3.50 -3.50 -3.50 -3.50 -3.50 12.67 16 Feb 0.496 13 Apr 15 Jun 17 Aug        | 2019, as its central bank beforecast.  2020 GDP (y/y) -8.0% Inflation (y/y) 2.4% PSCE (y/y) 1.6%  MPC Meeting Calendar for SARB 27 Jan 24 Mar 19 May 21 Jul        | 2021 2022 1.3% 3.3%* 4.1% 4.2%* 1.6% 1.6%*  2021 1.3% 3.3%* 4.1% 4.2%* 1.6% 1.6%*  2021 2022 1.3% 3.3%* 4.1% 4.2%* 1.6% 1.6%*                                                                                                                                                                                                                                                                                                                                                                                                                                                                                                                                                                                                                                                                                                                                                                                                                                                                                                                                                                                                                                                                                                                                                                                                                                                                                                                                                                                                                                                                                                                                                                                                                                                                                                                                                                                                                                                                                                                                                                                                 |
| SA Bonds R2023 R186 R2030 R213 R209 R2037 R214 R2044 R2048  UG Indices and UG Money Marl UG Bond Index WIBAR Overnig WIBAR 3m SA Repo Rate SA Prime Rate NAM Bank Rate                 | SA versus Na<br>YTM C<br>5.45<br>8.10<br>9.53<br>9.75<br>10.21<br>10.38<br>9.75<br>10.54<br>10.48 | -17.00  amibian Bonds  Current Price 101.94 109.20 91.73 83.88 70.89 85.96 83.88 84.85 84.64  (%)  Level 233.985 257.556 4.012 4.619 4.25 7.75 4.00     | Chg [bp] 0.00 -13.00 -5.50 -6.00 -4.50 -5.00 -6.00 -3.50 -3.50                            | NA Bonds<br>GC23<br>GC24<br>GC25<br>GC26<br>GC27<br>GC30<br>GC32<br>GC35<br>GC37<br>GC40<br>GC43<br>GC45<br>GC48<br>GC45<br>GC48<br>GC50 | YTM 6.90 7.52 7.88 8.61 8.87 10.79 11.86 12.42 13.17 13.04 13.64 13.74 14.13 13.87  d/d % 0.01 0.33                          | Premium 145 -58 -22 511 77 126 211 221 279 254 310 320 365 339  mtd % 0.094 0.505 | Chg [bp] 0.00 -13.00 -15.00 -15.00 -15.00 -5.50 -6.00 -4.50 -3.50 -3.50 -3.50 -3.50 -3.50 -3.50 1.267 16 Feb 0.496 13 Apr 15 Jun 17 Aug 19 Oct | 2019, as its central bank beforecast.  2020 GDP (y/y) -8.0% Inflation (y/y) 2.4% PSCE (y/y) 1.6%  MPC Meeting Calendar for SARB 27 Jan 24 Mar 19 May 21 Jul 22 Sep | Forecast **nowcast 2022  FOMC 25 Jan 15 Mar 3 May 14 Jun 26 Jul 20 Sep 01 Nov                                                                                                                                                                                                                                                                                                                                                                                                                                                                                                                                                                                                                                                                                                                                                                                                                                                                                                                                                                                                                                                                                                                                                                                                                                                                                                                                                                                                                                                                                                                                                                                                                                                                                                                                                                                                                                                                                                                                                                                                                                                 |
| SA Bonds R2023 R186 R2030 R213 R209 R214 R2044 R2044 R2048  IJG Indices and UG Money Marl IJG Bond Index WIBAR Overnig WIBAR 3m SA Repo Rate SA Prime Rate NAM Bank Rate NAM Prime Rat | SA versus Na<br>YTM C<br>5.45<br>8.10<br>9.53<br>9.75<br>10.21<br>10.38<br>9.75<br>10.54<br>10.48 | -17.00  amibian Bonds Current Price 101.94 109.20 91.73 83.88 70.89 85.96 83.88 84.85 84.64  (%)  Level 233.985 257.556 4.012 4.619 4.25 7.75 4.00 7.75 | Chg [bp] 0.00 -13.00 -5.50 -6.00 -4.50 -5.00 -6.00 -3.50 -3.50                            | NA Bonds<br>GC23<br>GC24<br>GC25<br>GC26<br>GC27<br>GC30<br>GC32<br>GC35<br>GC37<br>GC40<br>GC43<br>GC45<br>GC48<br>GC45<br>GC48<br>GC50 | YTM 6.90 7.52 7.88 8.61 8.87 10.79 11.86 12.42 13.17 13.04 13.64 13.74 14.13 13.87  d/d % 0.01 0.33                          | Premium 145 -58 -22 511 77 126 211 221 279 254 310 320 365 339  mtd % 0.094 0.505 | Chg [bp] 0.00 -13.00 -15.00 -15.00 -15.00 -5.50 -6.00 -4.50 -3.50 -3.50 -3.50 -3.50 -3.50 -3.50 1.267 16 Feb 0.496 13 Apr 15 Jun 17 Aug 19 Oct | 2019, as its central bank beforecast.  2020 GDP (y/y) -8.0% Inflation (y/y) 2.4% PSCE (y/y) 1.6%  MPC Meeting Calendar for SARB 27 Jan 24 Mar 19 May 21 Jul 22 Sep | 2021 2022 1.3% 3.3%* 4.1% 4.2%* 1.6% 1.6%*  2021 1.3% 3.3%* 4.1% 4.2%* 1.6% 1.6%*  2021 2022 1.3% 3.3%* 4.1% 4.2%* 1.6% 1.6%*                                                                                                                                                                                                                                                                                                                                                                                                                                                                                                                                                                                                                                                                                                                                                                                                                                                                                                                                                                                                                                                                                                                                                                                                                                                                                                                                                                                                                                                                                                                                                                                                                                                                                                                                                                                                                                                                                                                                                                                                 |