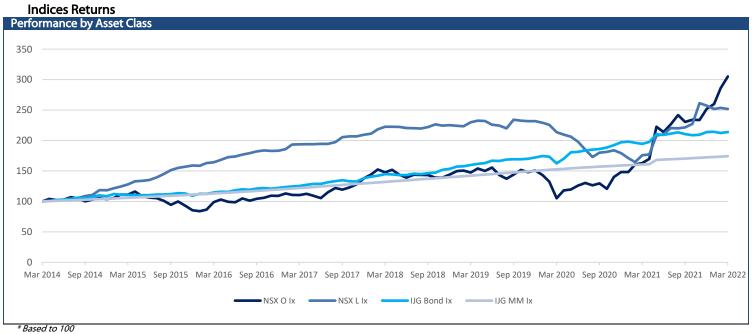

# IJG Daily Bulletin Friday, 08 April 2022

| <b>Local Indices</b>                                                                                                                                                                   |                                                                                                   |                                                                                                                                                         |                                                                                           |                                                                                                                                          |                                                                                                                              |                                                                                   |                                                                                                                                                | The Day Ahead                                                                                                                                                      |                                                                                                                                                                                                                                                                                                                                                                                                                                                                                                                                                                                                                                                                                                                                                                                                                                                                                                                                                                                                                                                                                                                                                                                                                                                                                                                                                                                                                                                                                                                                                                                                                                                                                                                                                                                                                                                                                                                                                                                                                                                                                                                               |
|----------------------------------------------------------------------------------------------------------------------------------------------------------------------------------------|---------------------------------------------------------------------------------------------------|---------------------------------------------------------------------------------------------------------------------------------------------------------|-------------------------------------------------------------------------------------------|------------------------------------------------------------------------------------------------------------------------------------------|------------------------------------------------------------------------------------------------------------------------------|-----------------------------------------------------------------------------------|------------------------------------------------------------------------------------------------------------------------------------------------|--------------------------------------------------------------------------------------------------------------------------------------------------------------------|-------------------------------------------------------------------------------------------------------------------------------------------------------------------------------------------------------------------------------------------------------------------------------------------------------------------------------------------------------------------------------------------------------------------------------------------------------------------------------------------------------------------------------------------------------------------------------------------------------------------------------------------------------------------------------------------------------------------------------------------------------------------------------------------------------------------------------------------------------------------------------------------------------------------------------------------------------------------------------------------------------------------------------------------------------------------------------------------------------------------------------------------------------------------------------------------------------------------------------------------------------------------------------------------------------------------------------------------------------------------------------------------------------------------------------------------------------------------------------------------------------------------------------------------------------------------------------------------------------------------------------------------------------------------------------------------------------------------------------------------------------------------------------------------------------------------------------------------------------------------------------------------------------------------------------------------------------------------------------------------------------------------------------------------------------------------------------------------------------------------------------|
| Local IIIaicco                                                                                                                                                                         |                                                                                                   | Not Change                                                                                                                                              | d/d %                                                                                     | mtd %                                                                                                                                    | seed 04                                                                                                                      | 52Wk High                                                                         | 52Wk Low                                                                                                                                       |                                                                                                                                                                    |                                                                                                                                                                                                                                                                                                                                                                                                                                                                                                                                                                                                                                                                                                                                                                                                                                                                                                                                                                                                                                                                                                                                                                                                                                                                                                                                                                                                                                                                                                                                                                                                                                                                                                                                                                                                                                                                                                                                                                                                                                                                                                                               |
| NSX Overall                                                                                                                                                                            | <b>Level</b><br>1836                                                                              | Net Change<br>-21.21                                                                                                                                    | -1.14                                                                                     | -2.02                                                                                                                                    | <b>ytd %</b><br>16.83                                                                                                        | 1890                                                                              | 1149                                                                                                                                           | Economic News<br>  US Wholesale Inventories (F                                                                                                                     | ob T)                                                                                                                                                                                                                                                                                                                                                                                                                                                                                                                                                                                                                                                                                                                                                                                                                                                                                                                                                                                                                                                                                                                                                                                                                                                                                                                                                                                                                                                                                                                                                                                                                                                                                                                                                                                                                                                                                                                                                                                                                                                                                                                         |
| NSX Local                                                                                                                                                                              | 484                                                                                               | -7.78                                                                                                                                                   | -1.58                                                                                     | -5.43                                                                                                                                    | -8.61                                                                                                                        | 543                                                                               | 412                                                                                                                                            |                                                                                                                                                                    | eb F)                                                                                                                                                                                                                                                                                                                                                                                                                                                                                                                                                                                                                                                                                                                                                                                                                                                                                                                                                                                                                                                                                                                                                                                                                                                                                                                                                                                                                                                                                                                                                                                                                                                                                                                                                                                                                                                                                                                                                                                                                                                                                                                         |
| JSE ALSI                                                                                                                                                                               | 74008                                                                                             | -350.96                                                                                                                                                 | -0.47                                                                                     | -1.97                                                                                                                                    | 0.41                                                                                                                         | 78297                                                                             | 60894                                                                                                                                          | China PPI (Mar)                                                                                                                                                    |                                                                                                                                                                                                                                                                                                                                                                                                                                                                                                                                                                                                                                                                                                                                                                                                                                                                                                                                                                                                                                                                                                                                                                                                                                                                                                                                                                                                                                                                                                                                                                                                                                                                                                                                                                                                                                                                                                                                                                                                                                                                                                                               |
| JSE Top40                                                                                                                                                                              | 67003                                                                                             | -305.49                                                                                                                                                 | -0.45                                                                                     | -2.20                                                                                                                                    | -0.07                                                                                                                        | 71817                                                                             | 54681                                                                                                                                          | China CPI (Mar)                                                                                                                                                    |                                                                                                                                                                                                                                                                                                                                                                                                                                                                                                                                                                                                                                                                                                                                                                                                                                                                                                                                                                                                                                                                                                                                                                                                                                                                                                                                                                                                                                                                                                                                                                                                                                                                                                                                                                                                                                                                                                                                                                                                                                                                                                                               |
| JSE INDI                                                                                                                                                                               | 79960                                                                                             | -187.09                                                                                                                                                 | -0.23                                                                                     | -2.26                                                                                                                                    | -16.23                                                                                                                       | 97373                                                                             | 74444                                                                                                                                          |                                                                                                                                                                    |                                                                                                                                                                                                                                                                                                                                                                                                                                                                                                                                                                                                                                                                                                                                                                                                                                                                                                                                                                                                                                                                                                                                                                                                                                                                                                                                                                                                                                                                                                                                                                                                                                                                                                                                                                                                                                                                                                                                                                                                                                                                                                                               |
| JSE FINI                                                                                                                                                                               | 17257                                                                                             | -198.03                                                                                                                                                 | -1.13                                                                                     | -2.45                                                                                                                                    | 16.61                                                                                                                        | 17946                                                                             | 11983                                                                                                                                          |                                                                                                                                                                    |                                                                                                                                                                                                                                                                                                                                                                                                                                                                                                                                                                                                                                                                                                                                                                                                                                                                                                                                                                                                                                                                                                                                                                                                                                                                                                                                                                                                                                                                                                                                                                                                                                                                                                                                                                                                                                                                                                                                                                                                                                                                                                                               |
| JSE RESI                                                                                                                                                                               | 80069                                                                                             | -245.97                                                                                                                                                 | -0.31                                                                                     | -1.87                                                                                                                                    | 12.82                                                                                                                        | 92502                                                                             | 53513                                                                                                                                          |                                                                                                                                                                    |                                                                                                                                                                                                                                                                                                                                                                                                                                                                                                                                                                                                                                                                                                                                                                                                                                                                                                                                                                                                                                                                                                                                                                                                                                                                                                                                                                                                                                                                                                                                                                                                                                                                                                                                                                                                                                                                                                                                                                                                                                                                                                                               |
| JSE Banks                                                                                                                                                                              | 10649                                                                                             | -138.61                                                                                                                                                 | -1.28                                                                                     | -2.93                                                                                                                                    | 20.70                                                                                                                        | 11164                                                                             | 6770                                                                                                                                           |                                                                                                                                                                    |                                                                                                                                                                                                                                                                                                                                                                                                                                                                                                                                                                                                                                                                                                                                                                                                                                                                                                                                                                                                                                                                                                                                                                                                                                                                                                                                                                                                                                                                                                                                                                                                                                                                                                                                                                                                                                                                                                                                                                                                                                                                                                                               |
| Global Indices                                                                                                                                                                         |                                                                                                   |                                                                                                                                                         |                                                                                           |                                                                                                                                          |                                                                                                                              |                                                                                   |                                                                                                                                                |                                                                                                                                                                    |                                                                                                                                                                                                                                                                                                                                                                                                                                                                                                                                                                                                                                                                                                                                                                                                                                                                                                                                                                                                                                                                                                                                                                                                                                                                                                                                                                                                                                                                                                                                                                                                                                                                                                                                                                                                                                                                                                                                                                                                                                                                                                                               |
|                                                                                                                                                                                        | Level                                                                                             | Net Change                                                                                                                                              | d/d %                                                                                     | mtd %                                                                                                                                    | ytd %                                                                                                                        | 52Wk High                                                                         | 52Wk Low                                                                                                                                       |                                                                                                                                                                    |                                                                                                                                                                                                                                                                                                                                                                                                                                                                                                                                                                                                                                                                                                                                                                                                                                                                                                                                                                                                                                                                                                                                                                                                                                                                                                                                                                                                                                                                                                                                                                                                                                                                                                                                                                                                                                                                                                                                                                                                                                                                                                                               |
| Dow Jones                                                                                                                                                                              | 34584                                                                                             | 87.06                                                                                                                                                   | 0.25                                                                                      | -0.27                                                                                                                                    | -4.83                                                                                                                        | 36953                                                                             | 32273                                                                                                                                          |                                                                                                                                                                    |                                                                                                                                                                                                                                                                                                                                                                                                                                                                                                                                                                                                                                                                                                                                                                                                                                                                                                                                                                                                                                                                                                                                                                                                                                                                                                                                                                                                                                                                                                                                                                                                                                                                                                                                                                                                                                                                                                                                                                                                                                                                                                                               |
| S&P 500                                                                                                                                                                                | 4500                                                                                              | 19.06                                                                                                                                                   | 0.43                                                                                      | -0.67                                                                                                                                    | -5.58                                                                                                                        | 4819                                                                              | 4057                                                                                                                                           |                                                                                                                                                                    |                                                                                                                                                                                                                                                                                                                                                                                                                                                                                                                                                                                                                                                                                                                                                                                                                                                                                                                                                                                                                                                                                                                                                                                                                                                                                                                                                                                                                                                                                                                                                                                                                                                                                                                                                                                                                                                                                                                                                                                                                                                                                                                               |
| NASDAQ<br>US 30yr Bond                                                                                                                                                                 | 13897<br>2.68                                                                                     | 8.48<br>0.05                                                                                                                                            | 0.06<br>2.02                                                                              | -2.27<br>8.90                                                                                                                            | -11.17<br>40.05                                                                                                              | 16212<br>2.72                                                                     | 12555<br>1.66                                                                                                                                  |                                                                                                                                                                    |                                                                                                                                                                                                                                                                                                                                                                                                                                                                                                                                                                                                                                                                                                                                                                                                                                                                                                                                                                                                                                                                                                                                                                                                                                                                                                                                                                                                                                                                                                                                                                                                                                                                                                                                                                                                                                                                                                                                                                                                                                                                                                                               |
| FTSE100                                                                                                                                                                                | 7552                                                                                              | -35.89                                                                                                                                                  | -0.47                                                                                     | 0.48                                                                                                                                     | 2.27                                                                                                                         | 7687                                                                              | 6788                                                                                                                                           |                                                                                                                                                                    |                                                                                                                                                                                                                                                                                                                                                                                                                                                                                                                                                                                                                                                                                                                                                                                                                                                                                                                                                                                                                                                                                                                                                                                                                                                                                                                                                                                                                                                                                                                                                                                                                                                                                                                                                                                                                                                                                                                                                                                                                                                                                                                               |
| DAX                                                                                                                                                                                    | 14078                                                                                             | -73.54                                                                                                                                                  | -0.52                                                                                     | -2.34                                                                                                                                    | -11.37                                                                                                                       | 16290                                                                             | 12439                                                                                                                                          |                                                                                                                                                                    |                                                                                                                                                                                                                                                                                                                                                                                                                                                                                                                                                                                                                                                                                                                                                                                                                                                                                                                                                                                                                                                                                                                                                                                                                                                                                                                                                                                                                                                                                                                                                                                                                                                                                                                                                                                                                                                                                                                                                                                                                                                                                                                               |
| Hang Seng                                                                                                                                                                              | 21809                                                                                             | -271.54                                                                                                                                                 | -1.23                                                                                     | -1.48                                                                                                                                    | -7.38                                                                                                                        | 29491                                                                             | 18235                                                                                                                                          |                                                                                                                                                                    |                                                                                                                                                                                                                                                                                                                                                                                                                                                                                                                                                                                                                                                                                                                                                                                                                                                                                                                                                                                                                                                                                                                                                                                                                                                                                                                                                                                                                                                                                                                                                                                                                                                                                                                                                                                                                                                                                                                                                                                                                                                                                                                               |
| Nikkei                                                                                                                                                                                 | 26889                                                                                             | -461.73                                                                                                                                                 | -1.69                                                                                     | -3.28                                                                                                                                    | -6.54                                                                                                                        | 30796                                                                             | 24682                                                                                                                                          |                                                                                                                                                                    |                                                                                                                                                                                                                                                                                                                                                                                                                                                                                                                                                                                                                                                                                                                                                                                                                                                                                                                                                                                                                                                                                                                                                                                                                                                                                                                                                                                                                                                                                                                                                                                                                                                                                                                                                                                                                                                                                                                                                                                                                                                                                                                               |
| Currencies                                                                                                                                                                             |                                                                                                   |                                                                                                                                                         |                                                                                           |                                                                                                                                          |                                                                                                                              |                                                                                   |                                                                                                                                                | NSX Market Wrap                                                                                                                                                    |                                                                                                                                                                                                                                                                                                                                                                                                                                                                                                                                                                                                                                                                                                                                                                                                                                                                                                                                                                                                                                                                                                                                                                                                                                                                                                                                                                                                                                                                                                                                                                                                                                                                                                                                                                                                                                                                                                                                                                                                                                                                                                                               |
|                                                                                                                                                                                        | Level                                                                                             | Net Change                                                                                                                                              | d/d %                                                                                     | mtd %                                                                                                                                    | ytd %                                                                                                                        | 52Wk High                                                                         | 52Wk Low                                                                                                                                       | N\$98.9m traded on the N                                                                                                                                           | VSX vesterday with                                                                                                                                                                                                                                                                                                                                                                                                                                                                                                                                                                                                                                                                                                                                                                                                                                                                                                                                                                                                                                                                                                                                                                                                                                                                                                                                                                                                                                                                                                                                                                                                                                                                                                                                                                                                                                                                                                                                                                                                                                                                                                            |
| N\$/US\$                                                                                                                                                                               | 14.74                                                                                             | 0.08                                                                                                                                                    | 0.53                                                                                      | -1.04                                                                                                                                    | 7.94                                                                                                                         | 16.37                                                                             | 13.41                                                                                                                                          | N\$26.1m worth of Standa                                                                                                                                           |                                                                                                                                                                                                                                                                                                                                                                                                                                                                                                                                                                                                                                                                                                                                                                                                                                                                                                                                                                                                                                                                                                                                                                                                                                                                                                                                                                                                                                                                                                                                                                                                                                                                                                                                                                                                                                                                                                                                                                                                                                                                                                                               |
| N\$/£                                                                                                                                                                                  | 19.27                                                                                             | 0.08                                                                                                                                                    | 0.43                                                                                      | -0.50                                                                                                                                    | 11.85                                                                                                                        | 21.77                                                                             | 18.93                                                                                                                                          | N\$24.8m worth of FirstRand                                                                                                                                        |                                                                                                                                                                                                                                                                                                                                                                                                                                                                                                                                                                                                                                                                                                                                                                                                                                                                                                                                                                                                                                                                                                                                                                                                                                                                                                                                                                                                                                                                                                                                                                                                                                                                                                                                                                                                                                                                                                                                                                                                                                                                                                                               |
| N\$/€                                                                                                                                                                                  | 16.04                                                                                             | 0.06                                                                                                                                                    | 0.38                                                                                      | 0.84                                                                                                                                     | 13.07                                                                                                                        | 18.50                                                                             | 15.92                                                                                                                                          | On the local bourse N\$478,0                                                                                                                                       |                                                                                                                                                                                                                                                                                                                                                                                                                                                                                                                                                                                                                                                                                                                                                                                                                                                                                                                                                                                                                                                                                                                                                                                                                                                                                                                                                                                                                                                                                                                                                                                                                                                                                                                                                                                                                                                                                                                                                                                                                                                                                                                               |
| N\$/AUD\$                                                                                                                                                                              | 11.02                                                                                             | -0.01                                                                                                                                                   | -0.05                                                                                     | -1.05                                                                                                                                    | 4.72                                                                                                                         | 11.65                                                                             | 10.36                                                                                                                                          |                                                                                                                                                                    |                                                                                                                                                                                                                                                                                                                                                                                                                                                                                                                                                                                                                                                                                                                                                                                                                                                                                                                                                                                                                                                                                                                                                                                                                                                                                                                                                                                                                                                                                                                                                                                                                                                                                                                                                                                                                                                                                                                                                                                                                                                                                                                               |
| N\$/CAD\$                                                                                                                                                                              | 11.70                                                                                             | 0.00                                                                                                                                                    | -0.04                                                                                     | -0.46                                                                                                                                    | 7.52                                                                                                                         | 12.83                                                                             | 11.10                                                                                                                                          | Namibia Holdings trade                                                                                                                                             |                                                                                                                                                                                                                                                                                                                                                                                                                                                                                                                                                                                                                                                                                                                                                                                                                                                                                                                                                                                                                                                                                                                                                                                                                                                                                                                                                                                                                                                                                                                                                                                                                                                                                                                                                                                                                                                                                                                                                                                                                                                                                                                               |
| US\$/€                                                                                                                                                                                 | 1.09                                                                                              | 0.00                                                                                                                                                    | -0.16                                                                                     | -1.88                                                                                                                                    | -4.49                                                                                                                        | 1.23                                                                              | 1.08                                                                                                                                           | N\$11,320 worth of Namib                                                                                                                                           |                                                                                                                                                                                                                                                                                                                                                                                                                                                                                                                                                                                                                                                                                                                                                                                                                                                                                                                                                                                                                                                                                                                                                                                                                                                                                                                                                                                                                                                                                                                                                                                                                                                                                                                                                                                                                                                                                                                                                                                                                                                                                                                               |
| US\$/¥                                                                                                                                                                                 | 123.95                                                                                            | 0.15                                                                                                                                                    | 0.12                                                                                      | -1.84                                                                                                                                    | -7.18                                                                                                                        | 125.09                                                                            | 107.48                                                                                                                                         | down 199c. No ETF trades v                                                                                                                                         | vere recorded.                                                                                                                                                                                                                                                                                                                                                                                                                                                                                                                                                                                                                                                                                                                                                                                                                                                                                                                                                                                                                                                                                                                                                                                                                                                                                                                                                                                                                                                                                                                                                                                                                                                                                                                                                                                                                                                                                                                                                                                                                                                                                                                |
| Commodities                                                                                                                                                                            |                                                                                                   | N. i. S.                                                                                                                                                |                                                                                           |                                                                                                                                          |                                                                                                                              |                                                                                   |                                                                                                                                                | JSE Market Wrap                                                                                                                                                    |                                                                                                                                                                                                                                                                                                                                                                                                                                                                                                                                                                                                                                                                                                                                                                                                                                                                                                                                                                                                                                                                                                                                                                                                                                                                                                                                                                                                                                                                                                                                                                                                                                                                                                                                                                                                                                                                                                                                                                                                                                                                                                                               |
| Durant C                                                                                                                                                                               | Level                                                                                             | Net Change                                                                                                                                              | d/d %                                                                                     | mtd %                                                                                                                                    | ytd %                                                                                                                        | 52Wk High                                                                         | 52Wk Low                                                                                                                                       | The FTSE/JSE Africa All Sha                                                                                                                                        |                                                                                                                                                                                                                                                                                                                                                                                                                                                                                                                                                                                                                                                                                                                                                                                                                                                                                                                                                                                                                                                                                                                                                                                                                                                                                                                                                                                                                                                                                                                                                                                                                                                                                                                                                                                                                                                                                                                                                                                                                                                                                                                               |
| Brent Crude                                                                                                                                                                            | 100.58                                                                                            | -0.49                                                                                                                                                   | -0.48                                                                                     | -4.64                                                                                                                                    | 30.71                                                                                                                        | 134.91                                                                            | 58.82                                                                                                                                          | 74,008.07 as 54 stocks gaine                                                                                                                                       |                                                                                                                                                                                                                                                                                                                                                                                                                                                                                                                                                                                                                                                                                                                                                                                                                                                                                                                                                                                                                                                                                                                                                                                                                                                                                                                                                                                                                                                                                                                                                                                                                                                                                                                                                                                                                                                                                                                                                                                                                                                                                                                               |
| Gold                                                                                                                                                                                   | 1931.86                                                                                           | 6.51                                                                                                                                                    | 0.34                                                                                      | -0.39<br>2.10                                                                                                                            | 5.51                                                                                                                         | 2070.44                                                                           | 1690.61                                                                                                                                        | unchanged. Pick N Pay                                                                                                                                              |                                                                                                                                                                                                                                                                                                                                                                                                                                                                                                                                                                                                                                                                                                                                                                                                                                                                                                                                                                                                                                                                                                                                                                                                                                                                                                                                                                                                                                                                                                                                                                                                                                                                                                                                                                                                                                                                                                                                                                                                                                                                                                                               |
| Platinum                                                                                                                                                                               | 966.14<br>469.95                                                                                  | 9.28<br>-3.85                                                                                                                                           | 0.97<br>-0.81                                                                             | -2.10<br>-0.41                                                                                                                           | -0.33<br>6.24                                                                                                                | 1279.35<br>503.95                                                                 | 897.39<br>397.60                                                                                                                               | Grindrod gained 4.3% and A                                                                                                                                         |                                                                                                                                                                                                                                                                                                                                                                                                                                                                                                                                                                                                                                                                                                                                                                                                                                                                                                                                                                                                                                                                                                                                                                                                                                                                                                                                                                                                                                                                                                                                                                                                                                                                                                                                                                                                                                                                                                                                                                                                                                                                                                                               |
| Copper<br>Silver                                                                                                                                                                       | 469.95<br>24.60                                                                                   | -3.85<br>0.14                                                                                                                                           | 0.57                                                                                      | -0.41                                                                                                                                    | 5.59                                                                                                                         | 28.75                                                                             | 21.42                                                                                                                                          | 4.2%. Famous Brands fell                                                                                                                                           | 7.4%, JSE dropped                                                                                                                                                                                                                                                                                                                                                                                                                                                                                                                                                                                                                                                                                                                                                                                                                                                                                                                                                                                                                                                                                                                                                                                                                                                                                                                                                                                                                                                                                                                                                                                                                                                                                                                                                                                                                                                                                                                                                                                                                                                                                                             |
| Palladium                                                                                                                                                                              | 2263.00                                                                                           | 39.90                                                                                                                                                   | 1.79                                                                                      | 0.33                                                                                                                                     | 18.30                                                                                                                        | 3425.00                                                                           | 1550.00                                                                                                                                        | 5.5% and Tiger Brands decli                                                                                                                                        | ned 5.4%.                                                                                                                                                                                                                                                                                                                                                                                                                                                                                                                                                                                                                                                                                                                                                                                                                                                                                                                                                                                                                                                                                                                                                                                                                                                                                                                                                                                                                                                                                                                                                                                                                                                                                                                                                                                                                                                                                                                                                                                                                                                                                                                     |
| NSX Local and I                                                                                                                                                                        |                                                                                                   | 33.30                                                                                                                                                   | 1.75                                                                                      | 0.55                                                                                                                                     | 10.50                                                                                                                        | 3423.00                                                                           | 1330.00                                                                                                                                        | International Market Wrap                                                                                                                                          |                                                                                                                                                                                                                                                                                                                                                                                                                                                                                                                                                                                                                                                                                                                                                                                                                                                                                                                                                                                                                                                                                                                                                                                                                                                                                                                                                                                                                                                                                                                                                                                                                                                                                                                                                                                                                                                                                                                                                                                                                                                                                                                               |
| NOX LOCAL AND I                                                                                                                                                                        | Level                                                                                             | Last Change                                                                                                                                             | Last %                                                                                    | mtd %                                                                                                                                    | ytd %                                                                                                                        | 52Wk High                                                                         | 52Wk Low                                                                                                                                       | Markets stabilized on Th                                                                                                                                           | nursday as traders                                                                                                                                                                                                                                                                                                                                                                                                                                                                                                                                                                                                                                                                                                                                                                                                                                                                                                                                                                                                                                                                                                                                                                                                                                                                                                                                                                                                                                                                                                                                                                                                                                                                                                                                                                                                                                                                                                                                                                                                                                                                                                            |
| ANE                                                                                                                                                                                    | 900                                                                                               | 0.00                                                                                                                                                    | 0.00                                                                                      | 0.00                                                                                                                                     | 0.00                                                                                                                         | 900                                                                               | 900                                                                                                                                            | weighed comments fron                                                                                                                                              |                                                                                                                                                                                                                                                                                                                                                                                                                                                                                                                                                                                                                                                                                                                                                                                                                                                                                                                                                                                                                                                                                                                                                                                                                                                                                                                                                                                                                                                                                                                                                                                                                                                                                                                                                                                                                                                                                                                                                                                                                                                                                                                               |
| NBS                                                                                                                                                                                    | 4000                                                                                              | -199.00                                                                                                                                                 | -4.74                                                                                     | -11.13                                                                                                                                   | -19.18                                                                                                                       | 5100                                                                              | 3000                                                                                                                                           |                                                                                                                                                                    |                                                                                                                                                                                                                                                                                                                                                                                                                                                                                                                                                                                                                                                                                                                                                                                                                                                                                                                                                                                                                                                                                                                                                                                                                                                                                                                                                                                                                                                                                                                                                                                                                                                                                                                                                                                                                                                                                                                                                                                                                                                                                                                               |
| NHL                                                                                                                                                                                    | 175                                                                                               | 0.00                                                                                                                                                    | 0.00                                                                                      | 0.00                                                                                                                                     | 0.00                                                                                                                         | 180                                                                               | 159                                                                                                                                            | officials following minute                                                                                                                                         |                                                                                                                                                                                                                                                                                                                                                                                                                                                                                                                                                                                                                                                                                                                                                                                                                                                                                                                                                                                                                                                                                                                                                                                                                                                                                                                                                                                                                                                                                                                                                                                                                                                                                                                                                                                                                                                                                                                                                                                                                                                                                                                               |
| CGP                                                                                                                                                                                    | 1384                                                                                              | 0.00                                                                                                                                                    | 0.00                                                                                      | -1.14                                                                                                                                    | 7.45                                                                                                                         | 1400                                                                              | 1100                                                                                                                                           | bank's latest meeting, wh                                                                                                                                          |                                                                                                                                                                                                                                                                                                                                                                                                                                                                                                                                                                                                                                                                                                                                                                                                                                                                                                                                                                                                                                                                                                                                                                                                                                                                                                                                                                                                                                                                                                                                                                                                                                                                                                                                                                                                                                                                                                                                                                                                                                                                                                                               |
| FNB                                                                                                                                                                                    | 2951                                                                                              | 0.00                                                                                                                                                    | 0.00                                                                                      | 0.03                                                                                                                                     | 0.03                                                                                                                         | 3051                                                                              | 2350                                                                                                                                           | clarity on the bank's campa                                                                                                                                        |                                                                                                                                                                                                                                                                                                                                                                                                                                                                                                                                                                                                                                                                                                                                                                                                                                                                                                                                                                                                                                                                                                                                                                                                                                                                                                                                                                                                                                                                                                                                                                                                                                                                                                                                                                                                                                                                                                                                                                                                                                                                                                                               |
| ORY                                                                                                                                                                                    | 1020                                                                                              | 0.00                                                                                                                                                    | 0.00                                                                                      | 0.00                                                                                                                                     | 13.46                                                                                                                        | 1250                                                                              | 825                                                                                                                                            | inflation. US equities rebou                                                                                                                                       |                                                                                                                                                                                                                                                                                                                                                                                                                                                                                                                                                                                                                                                                                                                                                                                                                                                                                                                                                                                                                                                                                                                                                                                                                                                                                                                                                                                                                                                                                                                                                                                                                                                                                                                                                                                                                                                                                                                                                                                                                                                                                                                               |
| MOC                                                                                                                                                                                    | 751                                                                                               | 0.00                                                                                                                                                    | 0.00                                                                                      | -6.13                                                                                                                                    | -15.62                                                                                                                       | 891                                                                               | 750                                                                                                                                            | while the US Treasury curve                                                                                                                                        |                                                                                                                                                                                                                                                                                                                                                                                                                                                                                                                                                                                                                                                                                                                                                                                                                                                                                                                                                                                                                                                                                                                                                                                                                                                                                                                                                                                                                                                                                                                                                                                                                                                                                                                                                                                                                                                                                                                                                                                                                                                                                                                               |
| NAM                                                                                                                                                                                    | 66                                                                                                | 0.00                                                                                                                                                    | 0.00                                                                                      | 0.00                                                                                                                                     | 0.00                                                                                                                         | 66                                                                                | 63                                                                                                                                             | and 30-year yields rising t                                                                                                                                        | the highest level                                                                                                                                                                                                                                                                                                                                                                                                                                                                                                                                                                                                                                                                                                                                                                                                                                                                                                                                                                                                                                                                                                                                                                                                                                                                                                                                                                                                                                                                                                                                                                                                                                                                                                                                                                                                                                                                                                                                                                                                                                                                                                             |
| PNH                                                                                                                                                                                    | 1201                                                                                              | 0.00                                                                                                                                                    | 0.00                                                                                      | -7.62                                                                                                                                    | -5.95                                                                                                                        | 1300                                                                              | 1125                                                                                                                                           | since 2019. Shares fell in Jap                                                                                                                                     | an and fluctuated in                                                                                                                                                                                                                                                                                                                                                                                                                                                                                                                                                                                                                                                                                                                                                                                                                                                                                                                                                                                                                                                                                                                                                                                                                                                                                                                                                                                                                                                                                                                                                                                                                                                                                                                                                                                                                                                                                                                                                                                                                                                                                                          |
| SILP                                                                                                                                                                                   | 12790                                                                                             | 0.00                                                                                                                                                    | 0.00                                                                                      | 0.00                                                                                                                                     | 0.00                                                                                                                         | 12790                                                                             | 12790                                                                                                                                          | Hong Kong and China, v                                                                                                                                             | vhile S&P 500 and                                                                                                                                                                                                                                                                                                                                                                                                                                                                                                                                                                                                                                                                                                                                                                                                                                                                                                                                                                                                                                                                                                                                                                                                                                                                                                                                                                                                                                                                                                                                                                                                                                                                                                                                                                                                                                                                                                                                                                                                                                                                                                             |
| SNO                                                                                                                                                                                    | 500                                                                                               | 0.00                                                                                                                                                    | 0.00                                                                                      | 60.00                                                                                                                                    | 60.00                                                                                                                        | 800                                                                               | 500                                                                                                                                            | Nasďag 100 contracts v                                                                                                                                             |                                                                                                                                                                                                                                                                                                                                                                                                                                                                                                                                                                                                                                                                                                                                                                                                                                                                                                                                                                                                                                                                                                                                                                                                                                                                                                                                                                                                                                                                                                                                                                                                                                                                                                                                                                                                                                                                                                                                                                                                                                                                                                                               |
| LHN                                                                                                                                                                                    | 250                                                                                               | 0.00                                                                                                                                                    | 0.00                                                                                      | 0.00                                                                                                                                     | 27.55                                                                                                                        | 295                                                                               | 145                                                                                                                                            | equities are nursing losses f                                                                                                                                      |                                                                                                                                                                                                                                                                                                                                                                                                                                                                                                                                                                                                                                                                                                                                                                                                                                                                                                                                                                                                                                                                                                                                                                                                                                                                                                                                                                                                                                                                                                                                                                                                                                                                                                                                                                                                                                                                                                                                                                                                                                                                                                                               |
| DYL<br>FSY                                                                                                                                                                             | 1187<br>947                                                                                       | -45.00<br>-53.00                                                                                                                                        | -3.65<br>-5.30                                                                            | 7.52<br>-4.44                                                                                                                            | 19.54<br>-8.68                                                                                                               | 1444<br>1440                                                                      | 630<br>711                                                                                                                                     | the risk of an economic de                                                                                                                                         |                                                                                                                                                                                                                                                                                                                                                                                                                                                                                                                                                                                                                                                                                                                                                                                                                                                                                                                                                                                                                                                                                                                                                                                                                                                                                                                                                                                                                                                                                                                                                                                                                                                                                                                                                                                                                                                                                                                                                                                                                                                                                                                               |
| BMN                                                                                                                                                                                    | 258                                                                                               | 7.00                                                                                                                                                    | 2.79                                                                                      | 6.61                                                                                                                                     | -17.31                                                                                                                       | 458                                                                               | 131                                                                                                                                            | tackles inflation. Chinese te                                                                                                                                      |                                                                                                                                                                                                                                                                                                                                                                                                                                                                                                                                                                                                                                                                                                                                                                                                                                                                                                                                                                                                                                                                                                                                                                                                                                                                                                                                                                                                                                                                                                                                                                                                                                                                                                                                                                                                                                                                                                                                                                                                                                                                                                                               |
| CER                                                                                                                                                                                    | 30                                                                                                |                                                                                                                                                         | 0.00                                                                                      | 0.00                                                                                                                                     | 30.43                                                                                                                        | 55                                                                                | 19                                                                                                                                             |                                                                                                                                                                    |                                                                                                                                                                                                                                                                                                                                                                                                                                                                                                                                                                                                                                                                                                                                                                                                                                                                                                                                                                                                                                                                                                                                                                                                                                                                                                                                                                                                                                                                                                                                                                                                                                                                                                                                                                                                                                                                                                                                                                                                                                                                                                                               |
|                                                                                                                                                                                        | 50                                                                                                |                                                                                                                                                         | 0.00                                                                                      | -6.19                                                                                                                                    | 41.15                                                                                                                        | 808                                                                               | 145                                                                                                                                            |                                                                                                                                                                    | Inldings I td 's move                                                                                                                                                                                                                                                                                                                                                                                                                                                                                                                                                                                                                                                                                                                                                                                                                                                                                                                                                                                                                                                                                                                                                                                                                                                                                                                                                                                                                                                                                                                                                                                                                                                                                                                                                                                                                                                                                                                                                                                                                                                                                                         |
| FIR                                                                                                                                                                                    | 758                                                                                               | 0.00<br>-17.00                                                                                                                                          | -2 19                                                                                     |                                                                                                                                          |                                                                                                                              |                                                                                   |                                                                                                                                                | to shut a game streaming:                                                                                                                                          | Holdings Ltd.'s move                                                                                                                                                                                                                                                                                                                                                                                                                                                                                                                                                                                                                                                                                                                                                                                                                                                                                                                                                                                                                                                                                                                                                                                                                                                                                                                                                                                                                                                                                                                                                                                                                                                                                                                                                                                                                                                                                                                                                                                                                                                                                                          |
| EL8                                                                                                                                                                                    | 758                                                                                               | -17.00                                                                                                                                                  | -2.19                                                                                     | 0.15                                                                                                                                     | 11.15                                                                                                                        |                                                                                   |                                                                                                                                                | 10 year band yield hit 70/                                                                                                                                         | service. In India, the                                                                                                                                                                                                                                                                                                                                                                                                                                                                                                                                                                                                                                                                                                                                                                                                                                                                                                                                                                                                                                                                                                                                                                                                                                                                                                                                                                                                                                                                                                                                                                                                                                                                                                                                                                                                                                                                                                                                                                                                                                                                                                        |
| EL8                                                                                                                                                                                    | 758                                                                                               |                                                                                                                                                         | -2.19                                                                                     | 0.15                                                                                                                                     | 11.13                                                                                                                        |                                                                                   |                                                                                                                                                | 10-year bond yield hit 7%                                                                                                                                          | service. In India, the<br>b, the highest since                                                                                                                                                                                                                                                                                                                                                                                                                                                                                                                                                                                                                                                                                                                                                                                                                                                                                                                                                                                                                                                                                                                                                                                                                                                                                                                                                                                                                                                                                                                                                                                                                                                                                                                                                                                                                                                                                                                                                                                                                                                                                |
| EL8                                                                                                                                                                                    | 758                                                                                               |                                                                                                                                                         | -2.19                                                                                     | 0.15                                                                                                                                     | 11.13                                                                                                                        |                                                                                   |                                                                                                                                                | 2019, as its central bank b                                                                                                                                        | service. In India, the<br>b, the highest since                                                                                                                                                                                                                                                                                                                                                                                                                                                                                                                                                                                                                                                                                                                                                                                                                                                                                                                                                                                                                                                                                                                                                                                                                                                                                                                                                                                                                                                                                                                                                                                                                                                                                                                                                                                                                                                                                                                                                                                                                                                                                |
| EL8                                                                                                                                                                                    |                                                                                                   | -17.00                                                                                                                                                  | -2.19                                                                                     | 0.13                                                                                                                                     | 11.13                                                                                                                        |                                                                                   |                                                                                                                                                |                                                                                                                                                                    | service. In India, the<br>b, the highest since                                                                                                                                                                                                                                                                                                                                                                                                                                                                                                                                                                                                                                                                                                                                                                                                                                                                                                                                                                                                                                                                                                                                                                                                                                                                                                                                                                                                                                                                                                                                                                                                                                                                                                                                                                                                                                                                                                                                                                                                                                                                                |
|                                                                                                                                                                                        | SA versus Na                                                                                      | -17.00<br>amibian Bonds                                                                                                                                 |                                                                                           |                                                                                                                                          |                                                                                                                              |                                                                                   |                                                                                                                                                | 2019, as its central bank to forecast.                                                                                                                             | service. In India, the<br>b, the highest since<br>poosted an inflation                                                                                                                                                                                                                                                                                                                                                                                                                                                                                                                                                                                                                                                                                                                                                                                                                                                                                                                                                                                                                                                                                                                                                                                                                                                                                                                                                                                                                                                                                                                                                                                                                                                                                                                                                                                                                                                                                                                                                                                                                                                        |
| SA Bonds                                                                                                                                                                               | SA versus Na<br>YTM C                                                                             | -17.00<br>amibian Bonds<br>Current Price                                                                                                                | Chg [bp]                                                                                  | NA Bonds                                                                                                                                 | YTM                                                                                                                          | Premium                                                                           | Chg [bp]                                                                                                                                       | 2019, as its central bank beforecast.                                                                                                                              | service. In India, the b, the highest since coosted an inflation                                                                                                                                                                                                                                                                                                                                                                                                                                                                                                                                                                                                                                                                                                                                                                                                                                                                                                                                                                                                                                                                                                                                                                                                                                                                                                                                                                                                                                                                                                                                                                                                                                                                                                                                                                                                                                                                                                                                                                                                                                                              |
| SA Bonds<br>R2023                                                                                                                                                                      | SA versus Na<br>YTM C<br>5.45                                                                     | -17.00  amibian Bonds Current Price 101.94                                                                                                              | Chg [bp]                                                                                  | NA Bonds<br>GC23                                                                                                                         | <b>YTM</b> 6.90                                                                                                              | Premium<br>145                                                                    | <b>Chg [bp]</b><br>0.00                                                                                                                        | 2019, as its central bank liforecast.  2020 GDP (y/y) -8.0%                                                                                                        | service. In India, the b, the highest since coosted an inflation  2021 2022 1.3% 3.3%*                                                                                                                                                                                                                                                                                                                                                                                                                                                                                                                                                                                                                                                                                                                                                                                                                                                                                                                                                                                                                                                                                                                                                                                                                                                                                                                                                                                                                                                                                                                                                                                                                                                                                                                                                                                                                                                                                                                                                                                                                                        |
| SA Bonds<br>R2023<br>R186                                                                                                                                                              | SA versus Na<br>YTM C<br>5.45<br>8.10                                                             | -17.00  amibian Bonds Current Price 101.94 109.20                                                                                                       | Chg [bp]<br>0.00<br>-13.00                                                                | NA Bonds<br>GC23<br>GC24                                                                                                                 | YTM<br>6.90<br>7.52                                                                                                          | <b>Premium</b><br>145<br>-58                                                      | Chg [bp]<br>0.00<br>-13.00                                                                                                                     | 2019, as its central bank l<br>forecast.  2020 GDP (y/y) -8.0% Inflation (y/y) 2.4%                                                                                | service. In India, the specific transfer of the highest since coosted an inflation    2021                                                                                                                                                                                                                                                                                                                                                                                                                                                                                                                                                                                                                                                                                                                                                                                                                                                                                                                                                                                                                                                                                                                                                                                                                                                                                                                                                                                                                                                                                                                                                                                                                                                                                                                                                                                                                                                                                                                                                                                                                                    |
| SA Bonds<br>R2023<br>R186<br>R2030                                                                                                                                                     | SA versus Na<br>YTM C<br>5.45<br>8.10<br>9.53                                                     | -17.00  amibian Bonds Current Price 101.94 109.20 91.73                                                                                                 | Chg [bp]<br>0.00<br>-13.00<br>-5.50                                                       | NA Bonds<br>GC23<br>GC24<br>GC25                                                                                                         | YTM<br>6.90<br>7.52<br>7.88                                                                                                  | <b>Premium</b><br>145<br>-58<br>-22                                               | Chg [bp]<br>0.00<br>-13.00<br>-15.00                                                                                                           | 2019, as its central bank liforecast.  2020 GDP (y/y) -8.0%                                                                                                        | service. In India, the b, the highest since coosted an inflation  2021 2022 1.3% 3.3%*                                                                                                                                                                                                                                                                                                                                                                                                                                                                                                                                                                                                                                                                                                                                                                                                                                                                                                                                                                                                                                                                                                                                                                                                                                                                                                                                                                                                                                                                                                                                                                                                                                                                                                                                                                                                                                                                                                                                                                                                                                        |
| SA Bonds<br>R2023<br>R186<br>R2030<br>R213                                                                                                                                             | SA versus Na<br>YTM C<br>5.45<br>8.10<br>9.53<br>9.75                                             | -17.00 amibian Bonds Current Price 101.94 109.20 91.73 83.88                                                                                            | Chg [bp]<br>0.00<br>-13.00<br>-5.50<br>-6.00                                              | NA Bonds<br>GC23<br>GC24<br>GC25<br>GC26                                                                                                 | YTM<br>6.90<br>7.52<br>7.88<br>8.61                                                                                          | <b>Premium</b><br>145<br>-58<br>-22<br>51                                         | Chg [bp]<br>0.00<br>-13.00<br>-15.00                                                                                                           | 2019, as its central bank l<br>forecast.  2020 GDP (y/y) -8.0% Inflation (y/y) 2.4%                                                                                | service. In India, the specific transfer of the highest since coosted an inflation    2021                                                                                                                                                                                                                                                                                                                                                                                                                                                                                                                                                                                                                                                                                                                                                                                                                                                                                                                                                                                                                                                                                                                                                                                                                                                                                                                                                                                                                                                                                                                                                                                                                                                                                                                                                                                                                                                                                                                                                                                                                                    |
| SA Bonds<br>R2023<br>R186<br>R2030<br>R213<br>R209                                                                                                                                     | SA versus Na<br>YTM C<br>5.45<br>8.10<br>9.53<br>9.75<br>10.21                                    | -17.00  amibian Bonds Current Price 101.94 109.20 91.73 83.88 70.89                                                                                     | Chg [bp]<br>0.00<br>-13.00<br>-5.50<br>-6.00<br>-4.50                                     | NA Bonds<br>GC23<br>GC24<br>GC25<br>GC26<br>GC27                                                                                         | YTM<br>6.90<br>7.52<br>7.88<br>8.61<br>8.87                                                                                  | Premium 145 -58 -22 51 77                                                         | Chg [bp]<br>0.00<br>-13.00<br>-15.00<br>-15.00                                                                                                 | 2019, as its central bank l<br>forecast.  2020 GDP (y/y) -8.0% Inflation (y/y) 2.4%                                                                                | service. In India, the specific transfer of the highest since coosted an inflation    2021                                                                                                                                                                                                                                                                                                                                                                                                                                                                                                                                                                                                                                                                                                                                                                                                                                                                                                                                                                                                                                                                                                                                                                                                                                                                                                                                                                                                                                                                                                                                                                                                                                                                                                                                                                                                                                                                                                                                                                                                                                    |
| SA Bonds<br>R2023<br>R186<br>R2030<br>R213<br>R209<br>R2037                                                                                                                            | SA versus Na<br>YTM C<br>5.45<br>8.10<br>9.53<br>9.75<br>10.21<br>10.38                           | -17.00  amibian Bonds  Current Price 101.94 109.20 91.73 83.88 70.89 85.96                                                                              | Chg [bp]<br>0.00<br>-13.00<br>-5.50<br>-6.00<br>-4.50<br>-5.00                            | NA Bonds<br>GC23<br>GC24<br>GC25<br>GC26<br>GC27<br>GC30                                                                                 | YTM<br>6.90<br>7.52<br>7.88<br>8.61<br>8.87<br>10.79                                                                         | Premium 145 -58 -22 51 77 126                                                     | Chg [bp]<br>0.00<br>-13.00<br>-15.00<br>-15.00<br>-5.50                                                                                        | 2019, as its central bank l<br>forecast.  2020 GDP (y/y) -8.0% Inflation (y/y) 2.4%                                                                                | service. In India, the specific transfer of the highest since coosted an inflation    2021                                                                                                                                                                                                                                                                                                                                                                                                                                                                                                                                                                                                                                                                                                                                                                                                                                                                                                                                                                                                                                                                                                                                                                                                                                                                                                                                                                                                                                                                                                                                                                                                                                                                                                                                                                                                                                                                                                                                                                                                                                    |
| SA Bonds<br>R2023<br>R186<br>R2030<br>R213<br>R209                                                                                                                                     | SA versus Na<br>YTM C<br>5.45<br>8.10<br>9.53<br>9.75<br>10.21                                    | -17.00  amibian Bonds Current Price 101.94 109.20 91.73 83.88 70.89                                                                                     | Chg [bp]<br>0.00<br>-13.00<br>-5.50<br>-6.00<br>-4.50<br>-5.00<br>-6.00                   | NA Bonds<br>GC23<br>GC24<br>GC25<br>GC26<br>GC27                                                                                         | YTM<br>6.90<br>7.52<br>7.88<br>8.61<br>8.87                                                                                  | Premium 145 -58 -22 51 77                                                         | Chg [bp]<br>0.00<br>-13.00<br>-15.00<br>-15.00                                                                                                 | 2019, as its central bank l<br>forecast.  2020 GDP (y/y) -8.0% Inflation (y/y) 2.4%                                                                                | service. In India, the specific transfer of the highest since coosted an inflation    2021                                                                                                                                                                                                                                                                                                                                                                                                                                                                                                                                                                                                                                                                                                                                                                                                                                                                                                                                                                                                                                                                                                                                                                                                                                                                                                                                                                                                                                                                                                                                                                                                                                                                                                                                                                                                                                                                                                                                                                                                                                    |
| SA Bonds<br>R2023<br>R186<br>R2030<br>R213<br>R209<br>R2037<br>R214                                                                                                                    | SA versus Na<br>YTM 5.45<br>8.10<br>9.53<br>9.75<br>10.21<br>10.38<br>9.75                        | -17.00  amibian Bonds Current Price 101.94 109.20 91.73 83.88 70.89 85.96 83.88                                                                         | Chg [bp]<br>0.00<br>-13.00<br>-5.50<br>-6.00<br>-4.50<br>-5.00<br>-6.00                   | NA Bonds<br>GC23<br>GC24<br>GC25<br>GC26<br>GC27<br>GC30<br>GC32                                                                         | YTM<br>6.90<br>7.52<br>7.88<br>8.61<br>8.87<br>10.79<br>11.86                                                                | Premium 145 -58 -22 51 77 126 211                                                 | Chg [bp]<br>0.00<br>-13.00<br>-15.00<br>-15.00<br>-5.50<br>-6.00                                                                               | 2019, as its central bank l<br>forecast.  2020 GDP (y/y) -8.0% Inflation (y/y) 2.4%                                                                                | service. In India, the specific transfer of the highest since coosted an inflation    2021                                                                                                                                                                                                                                                                                                                                                                                                                                                                                                                                                                                                                                                                                                                                                                                                                                                                                                                                                                                                                                                                                                                                                                                                                                                                                                                                                                                                                                                                                                                                                                                                                                                                                                                                                                                                                                                                                                                                                                                                                                    |
| SA Bonds<br>R2023<br>R186<br>R2030<br>R213<br>R209<br>R2037<br>R2037<br>R2044                                                                                                          | SA versus Na<br>YTM 5.45<br>8.10<br>9.53<br>9.75<br>10.21<br>10.38<br>9.75<br>10.54               | -17.00  amibian Bonds Current Price 101.94 109.20 91.73 83.88 70.89 85.96 83.88 84.85                                                                   | Chg [bp]<br>0.00<br>-13.00<br>-5.50<br>-6.00<br>-4.50<br>-5.00<br>-6.00<br>-3.50          | NA Bonds<br>GC23<br>GC24<br>GC25<br>GC26<br>GC27<br>GC30<br>GC32<br>GC32<br>GC35                                                         | YTM<br>6.90<br>7.52<br>7.88<br>8.61<br>8.87<br>10.79<br>11.86<br>12.42                                                       | Premium 145 -58 -22 51 77 126 211 221                                             | Chg [bp] 0.00 -13.00 -15.00 -15.00 -5.50 -6.00 -4.50                                                                                           | 2019, as its central bank l<br>forecast.  2020 GDP (y/y) -8.0% Inflation (y/y) 2.4%                                                                                | service. In India, the specific transfer of the highest since coosted an inflation    2021                                                                                                                                                                                                                                                                                                                                                                                                                                                                                                                                                                                                                                                                                                                                                                                                                                                                                                                                                                                                                                                                                                                                                                                                                                                                                                                                                                                                                                                                                                                                                                                                                                                                                                                                                                                                                                                                                                                                                                                                                                    |
| SA Bonds<br>R2023<br>R186<br>R2030<br>R213<br>R209<br>R2037<br>R2037<br>R2044                                                                                                          | SA versus Na<br>YTM 5.45<br>8.10<br>9.53<br>9.75<br>10.21<br>10.38<br>9.75<br>10.54               | -17.00  amibian Bonds Current Price 101.94 109.20 91.73 83.88 70.89 85.96 83.88 84.85                                                                   | Chg [bp]<br>0.00<br>-13.00<br>-5.50<br>-6.00<br>-4.50<br>-5.00<br>-6.00<br>-3.50          | NA Bonds<br>GC23<br>GC24<br>GC25<br>GC26<br>GC27<br>GC30<br>GC32<br>GC35<br>GC35<br>GC37                                                 | YTM<br>6.90<br>7.52<br>7.88<br>8.61<br>8.87<br>10.79<br>11.86<br>12.42<br>13.17                                              | Premium 145 -58 -22 51 77 126 211 221 279                                         | Chg [bp] 0.00 -13.00 -15.00 -15.00 -5.50 -6.00 -4.50 -5.00                                                                                     | 2019, as its central bank l<br>forecast.  2020 GDP (y/y) -8.0% Inflation (y/y) 2.4%                                                                                | service. In India, the specific transfer of the highest since coosted an inflation    2021                                                                                                                                                                                                                                                                                                                                                                                                                                                                                                                                                                                                                                                                                                                                                                                                                                                                                                                                                                                                                                                                                                                                                                                                                                                                                                                                                                                                                                                                                                                                                                                                                                                                                                                                                                                                                                                                                                                                                                                                                                    |
| SA Bonds<br>R2023<br>R186<br>R2030<br>R213<br>R209<br>R2037<br>R214<br>R214                                                                                                            | SA versus Na<br>YTM 5.45<br>8.10<br>9.53<br>9.75<br>10.21<br>10.38<br>9.75<br>10.54               | -17.00  amibian Bonds Current Price 101.94 109.20 91.73 83.88 70.89 85.96 83.88 84.85                                                                   | Chg [bp]<br>0.00<br>-13.00<br>-5.50<br>-6.00<br>-4.50<br>-5.00<br>-6.00<br>-3.50          | NA Bonds<br>GC23<br>GC24<br>GC25<br>GC26<br>GC27<br>GC30<br>GC32<br>GC35<br>GC37<br>GC40<br>GC43<br>GC43                                 | YTM<br>6.90<br>7.52<br>7.88<br>8.61<br>8.87<br>10.79<br>11.86<br>12.42<br>13.17<br>13.04<br>13.64<br>13.74                   | Premium 145 -58 -22 51 77 126 211 221 279 254 310 320                             | Chg [bp] 0.00 -13.00 -15.00 -15.00 -15.00 -5.50 -6.00 -4.50 -5.00 -3.50 -3.50                                                                  | 2019, as its central bank l<br>forecast.  2020 GDP (y/y) -8.0% Inflation (y/y) 2.4%                                                                                | service. In India, the specific transfer of the highest since coosted an inflation    2021                                                                                                                                                                                                                                                                                                                                                                                                                                                                                                                                                                                                                                                                                                                                                                                                                                                                                                                                                                                                                                                                                                                                                                                                                                                                                                                                                                                                                                                                                                                                                                                                                                                                                                                                                                                                                                                                                                                                                                                                                                    |
| SA Bonds<br>R2023<br>R186<br>R2030<br>R213<br>R209<br>R2037<br>R2037<br>R2044                                                                                                          | SA versus Na<br>YTM 5.45<br>8.10<br>9.53<br>9.75<br>10.21<br>10.38<br>9.75<br>10.54               | -17.00  amibian Bonds Current Price 101.94 109.20 91.73 83.88 70.89 85.96 83.88 84.85                                                                   | Chg [bp]<br>0.00<br>-13.00<br>-5.50<br>-6.00<br>-4.50<br>-5.00<br>-6.00<br>-3.50<br>-3.50 | NA Bonds<br>GC23<br>GC24<br>GC25<br>GC26<br>GC27<br>GC30<br>GC32<br>GC35<br>GC37<br>GC40<br>GC43<br>GC45<br>GC45                         | YTM<br>6,90<br>7,52<br>7,88<br>8,61<br>8,87<br>10,79<br>11,86<br>12,42<br>13,17<br>13,04<br>13,64<br>13,74<br>14,13          | Premium 145 -58 -22 51 77 126 211 221 279 254 310 320 365                         | Chg [bp] 0.00 -13.00 -15.00 -15.00 -15.00 -5.50 -6.00 -4.50 -5.00 -3.50 -3.50 -3.50                                                            | 2019, as its central bank l<br>forecast.  2020 GDP (y/y) -8.0% Inflation (y/y) 2.4%                                                                                | service. In India, the specific transfer of the highest since coosted an inflation    2021                                                                                                                                                                                                                                                                                                                                                                                                                                                                                                                                                                                                                                                                                                                                                                                                                                                                                                                                                                                                                                                                                                                                                                                                                                                                                                                                                                                                                                                                                                                                                                                                                                                                                                                                                                                                                                                                                                                                                                                                                                    |
| SA Bonds<br>R2023<br>R186<br>R2030<br>R213<br>R209<br>R2037<br>R2037<br>R2044                                                                                                          | SA versus Na<br>YTM 5.45<br>8.10<br>9.53<br>9.75<br>10.21<br>10.38<br>9.75<br>10.54               | -17.00  amibian Bonds Current Price 101.94 109.20 91.73 83.88 70.89 85.96 83.88 84.85                                                                   | Chg [bp]<br>0.00<br>-13.00<br>-5.50<br>-6.00<br>-4.50<br>-5.00<br>-6.00<br>-3.50<br>-3.50 | NA Bonds<br>GC23<br>GC24<br>GC25<br>GC26<br>GC27<br>GC30<br>GC32<br>GC35<br>GC37<br>GC40<br>GC43<br>GC43                                 | YTM<br>6.90<br>7.52<br>7.88<br>8.61<br>8.87<br>10.79<br>11.86<br>12.42<br>13.17<br>13.04<br>13.64<br>13.74                   | Premium 145 -58 -22 51 77 126 211 221 279 254 310 320                             | Chg [bp] 0.00 -13.00 -15.00 -15.00 -15.00 -5.50 -6.00 -4.50 -5.00 -3.50 -3.50                                                                  | 2019, as its central bank beforecast.  2020 GDP (y/y) -8.0% Inflation (y/y) 2.4% PSCE (y/y) 1.6%                                                                   | service. In India, the b, the highest since coosted an inflation  2021 2022 1.3% 3.3%* 4.1% 4.2%* 1.6% 1.6%*                                                                                                                                                                                                                                                                                                                                                                                                                                                                                                                                                                                                                                                                                                                                                                                                                                                                                                                                                                                                                                                                                                                                                                                                                                                                                                                                                                                                                                                                                                                                                                                                                                                                                                                                                                                                                                                                                                                                                                                                                  |
| SA Bonds<br>R2023<br>R186<br>R2030<br>R213<br>R209<br>R2037<br>R214<br>R2044<br>R2048                                                                                                  | SA versus Na<br>YTM 5.45<br>8.10<br>9.53<br>9.75<br>10.21<br>10.38<br>9.75<br>10.54<br>10.48      | -17.00  amibian Bonds  Current Price 101.94 109.20 91.73 83.88 70.89 85.96 83.88 84.85 84.64                                                            | Chg [bp]<br>0.00<br>-13.00<br>-5.50<br>-6.00<br>-4.50<br>-5.00<br>-6.00<br>-3.50<br>-3.50 | NA Bonds<br>GC23<br>GC24<br>GC25<br>GC26<br>GC27<br>GC30<br>GC32<br>GC35<br>GC37<br>GC40<br>GC43<br>GC45<br>GC45                         | YTM<br>6,90<br>7,52<br>7,88<br>8,61<br>8,87<br>10,79<br>11,86<br>12,42<br>13,17<br>13,04<br>13,64<br>13,74<br>14,13          | Premium 145 -58 -22 51 77 126 211 221 279 254 310 320 365                         | Chg [bp] 0.00 -13.00 -15.00 -15.00 -15.00 -5.50 -6.00 -4.50 -5.00 -3.50 -3.50 -3.50                                                            | 2019, as its central bank is forecast.  2020 GDP (y/y) -8.0% Inflation (y/y) 2.4% PSCE (y/y) 1.6%                                                                  | service. In India, the by the highest since coosted an inflation  2021 2022 1.3% 3.3%* 4.1% 4.2%* 1.6% 1.6%*                                                                                                                                                                                                                                                                                                                                                                                                                                                                                                                                                                                                                                                                                                                                                                                                                                                                                                                                                                                                                                                                                                                                                                                                                                                                                                                                                                                                                                                                                                                                                                                                                                                                                                                                                                                                                                                                                                                                                                                                                  |
| SA Bonds<br>R2023<br>R186<br>R2030<br>R213<br>R209<br>R2037<br>R2037<br>R2044                                                                                                          | SA versus Na<br>YTM 5.45<br>8.10<br>9.53<br>9.75<br>10.21<br>10.38<br>9.75<br>10.54<br>10.48      | -17.00  amibian Bonds  Current Price 101.94 109.20 91.73 83.88 70.89 85.96 83.88 84.85 84.64                                                            | Chg [bp] 0.00 -13.00 -5.50 -6.00 -4.50 -5.00 -6.00 -3.50 -3.50                            | NA Bonds<br>GC23<br>GC24<br>GC25<br>GC26<br>GC27<br>GC30<br>GC32<br>GC35<br>GC37<br>GC40<br>GC43<br>GC48<br>GC45<br>GC48                 | YTM<br>6.90<br>7.52<br>7.88<br>8.61<br>8.87<br>10.79<br>11.86<br>12.42<br>13.17<br>13.04<br>13.64<br>13.74<br>14.13          | Premium 145 -58 -22 51 77 126 211 221 279 254 310 320 365 339                     | Chg [bp] 0.00 -13.00 -15.00 -15.00 -15.00 -5.50 -6.00 -4.50 -5.00 -3.50 -3.50 -3.50 -3.50                                                      | 2019, as its central bank is forecast.  2020 GDP (y/y) -8.0% Inflation (y/y) 2.4% PSCE (y/y) 1.6%  MPC Meeting Calendar for                                        | service. In India, the b, the highest since coosted an inflation  2021 2022 1.3% 3.3%* 4.1% 4.2%* 1.6% 1.6%*                                                                                                                                                                                                                                                                                                                                                                                                                                                                                                                                                                                                                                                                                                                                                                                                                                                                                                                                                                                                                                                                                                                                                                                                                                                                                                                                                                                                                                                                                                                                                                                                                                                                                                                                                                                                                                                                                                                                                                                                                  |
| SA Bonds<br>R2023<br>R186<br>R2030<br>R213<br>R209<br>R2037<br>R214<br>R2044<br>R2044<br>R2048                                                                                         | SA versus Na<br>YTM C<br>5.45<br>8.10<br>9.53<br>9.75<br>10.21<br>10.38<br>9.75<br>10.54<br>10.48 | -17.00  amibian Bonds Current Price 101.94 109.20 91.73 83.88 70.89 85.96 83.88 84.85 84.64                                                             | Chg [bp] 0.00 -13.00 -5.50 -6.00 -4.50 -5.00 -6.00 -3.50 -3.50                            | NA Bonds<br>GC23<br>GC24<br>GC25<br>GC26<br>GC27<br>GC30<br>GC32<br>GC37<br>GC40<br>GC43<br>GC43<br>GC45<br>GC48<br>GC45<br>GC48<br>GC50 | YTM<br>6,90<br>7,52<br>7,88<br>8,61<br>8,87<br>10,79<br>11,86<br>12,42<br>13,17<br>13,04<br>13,64<br>13,74<br>14,13<br>13,87 | Premium 145 -58 -22 51 77 126 211 221 279 254 310 320 365 339                     | Chg [bp] 0.00 -13.00 -15.00 -15.00 -15.00 -5.50 -6.00 -4.50 -5.00 -3.50 -3.50 -3.50 -3.50 ytd % BoN                                            | 2019, as its central bank beforecast.  2020 GDP (y/y) -8.0% Inflation (y/y) 2.4% PSCE (y/y) 1.6%  MPC Meeting Calendar for SARB                                    | 2021 2022  1.3% 3.3%* 4.1% 4.2%* 1.6% 1.6%*  2072 **nowcast* 2072   **nowcast* 2072   FOMC                                                                                                                                                                                                                                                                                                                                                                                                                                                                                                                                                                                                                                                                                                                                                                                                                                                                                                                                                                                                                                                                                                                                                                                                                                                                                                                                                                                                                                                                                                                                                                                                                                                                                                                                                                                                                                                                                                                                                                                                                                    |
| SA Bonds<br>R2023<br>R186<br>R2030<br>R213<br>R209<br>R2037<br>R214<br>R2044<br>R2048                                                                                                  | SA versus Na<br>YTM C<br>5.45<br>8.10<br>9.53<br>9.75<br>10.21<br>10.38<br>9.75<br>10.54<br>10.48 | -17.00  amibian Bonds  Current Price 101.94 109.20 91.73 83.88 70.89 85.96 83.88 84.85 84.64                                                            | Chg [bp] 0.00 -13.00 -5.50 -6.00 -4.50 -5.00 -6.00 -3.50 -3.50                            | NA Bonds<br>GC23<br>GC24<br>GC25<br>GC26<br>GC27<br>GC30<br>GC32<br>GC35<br>GC37<br>GC40<br>GC43<br>GC48<br>GC45<br>GC48                 | YTM<br>6.90<br>7.52<br>7.88<br>8.61<br>8.87<br>10.79<br>11.86<br>12.42<br>13.17<br>13.04<br>13.64<br>13.74<br>14.13          | Premium 145 -58 -22 51 77 126 211 221 279 254 310 320 365 339                     | Chg [bp] 0.00 -13.00 -15.00 -15.00 -15.00 -5.50 -6.00 -4.50 -5.00 -3.50 -3.50 -3.50 -3.50                                                      | 2019, as its central bank is forecast.  2020 GDP (y/y) -8.0% Inflation (y/y) 2.4% PSCE (y/y) 1.6%  MPC Meeting Calendar for                                        | service. In India, the b, the highest since coosted an inflation  2021 2022 1.3% 3.3%* 4.1% 4.2%* 1.6% 1.6%*                                                                                                                                                                                                                                                                                                                                                                                                                                                                                                                                                                                                                                                                                                                                                                                                                                                                                                                                                                                                                                                                                                                                                                                                                                                                                                                                                                                                                                                                                                                                                                                                                                                                                                                                                                                                                                                                                                                                                                                                                  |
| SA Bonds<br>R2023<br>R186<br>R2030<br>R213<br>R209<br>R2037<br>R214<br>R2044<br>R2044<br>R2048                                                                                         | SA versus Na<br>YTM 5.45<br>8.10<br>9.53<br>9.75<br>10.21<br>10.38<br>9.75<br>10.54<br>10.48      | -17.00  amibian Bonds Current Price 101.94 109.20 91.73 83.88 70.89 85.96 83.88 84.85 84.64                                                             | Chg [bp] 0.00 -13.00 -5.50 -6.00 -4.50 -5.00 -6.00 -3.50 -3.50                            | NA Bonds<br>GC23<br>GC24<br>GC25<br>GC26<br>GC27<br>GC30<br>GC32<br>GC37<br>GC40<br>GC43<br>GC43<br>GC45<br>GC48<br>GC45<br>GC48<br>GC50 | YTM<br>6,90<br>7,52<br>7,88<br>8,61<br>8,87<br>10,79<br>11,86<br>12,42<br>13,17<br>13,04<br>13,64<br>13,74<br>14,13<br>13,87 | Premium 145 -58 -22 51 77 126 211 221 279 254 310 320 365 339                     | Chg [bp] 0.00 -13.00 -15.00 -15.00 -15.00 -5.50 -6.00 -4.50 -5.00 -3.50 -3.50 -3.50 -3.50 ytd % BoN                                            | 2019, as its central bank beforecast.  2020 GDP (y/y) -8.0% Inflation (y/y) 2.4% PSCE (y/y) 1.6%  MPC Meeting Calendar for SARB                                    | 2021 2022  1.3% 3.3%* 4.1% 4.2%* 1.6% 1.6%*  2072 **nowcast* 2072   **nowcast* 2072   FOMC                                                                                                                                                                                                                                                                                                                                                                                                                                                                                                                                                                                                                                                                                                                                                                                                                                                                                                                                                                                                                                                                                                                                                                                                                                                                                                                                                                                                                                                                                                                                                                                                                                                                                                                                                                                                                                                                                                                                                                                                                                    |
| SA Bonds R2023 R186 R2030 R213 R209 R214 R2044 R2044 R2048                                                                                                                             | SA versus Na<br>YTM C<br>5.45<br>8.10<br>9.53<br>9.75<br>10.21<br>10.38<br>9.75<br>10.54<br>10.48 | -17.00  amibian Bonds Current Price 101.94 109.20 91.73 83.88 70.89 85.96 83.88 84.85 84.64                                                             | Chg [bp] 0.00 -13.00 -5.50 -6.00 -4.50 -5.00 -6.00 -3.50 -3.50                            | NA Bonds<br>GC23<br>GC24<br>GC25<br>GC26<br>GC27<br>GC30<br>GC32<br>GC35<br>GC43<br>GC48<br>GC48<br>GC48<br>GC48<br>GC48<br>GC50         | YTM 6.90 7.52 7.88 8.61 8.87 10.79 11.86 12.42 13.17 13.04 13.64 13.74 14.13 13.87                                           | Premium 145 -58 -22 51 77 126 211 221 279 254 310 320 365 339 mtd % 0.094         | Chg [bp] 0.00 -13.00 -15.00 -15.00 -15.00 -5.50 -6.00 -4.50 -3.50 -3.50 -3.50 -3.50 -3.50 -3.50 -3.50 1.267  BBN 1.267 16 Feb                  | 2019, as its central bank beforecast.  2020 GDP (y/y) -8.0% Inflation (y/y) 2.4% PSCE (y/y) 1.6%  MPC Meeting Calendar for SARB 27 Jan                             | 2021 2022 1.3% 3.3%* 4.1% 4.2%* 1.6% 1.6%*  forecast **nowcast 2022 FOMC 25 Jan                                                                                                                                                                                                                                                                                                                                                                                                                                                                                                                                                                                                                                                                                                                                                                                                                                                                                                                                                                                                                                                                                                                                                                                                                                                                                                                                                                                                                                                                                                                                                                                                                                                                                                                                                                                                                                                                                                                                                                                                                                               |
| SA Bonds R2023 R186 R2030 R213 R209 R2037 R214 R2044 R2048  LJG Indices and LJG Money Marl LJG Bond Index WIBAR Overnig                                                                | SA versus Na<br>YTM C<br>5.45<br>8.10<br>9.53<br>9.75<br>10.21<br>10.38<br>9.75<br>10.54<br>10.48 | -17.00  amibian Bonds  Current Price 101.94 109.20 91.73 83.88 70.89 85.96 83.88 84.85 84.64                                                            | Chg [bp] 0.00 -13.00 -5.50 -6.00 -4.50 -5.00 -6.00 -3.50 -3.50                            | NA Bonds<br>GC23<br>GC24<br>GC25<br>GC26<br>GC27<br>GC30<br>GC32<br>GC35<br>GC37<br>GC40<br>GC43<br>GC43<br>GC45<br>GC45<br>GC48<br>GC50 | YTM 6.90 7.52 7.88 8.61 8.87 10.79 11.86 12.42 13.17 13.04 13.64 13.74 14.13 13.87                                           | Premium 145 -58 -22 51 77 126 211 221 279 254 310 320 365 339 mtd % 0.094         | Chg [bp] 0.00 -13.00 -15.00 -15.00 -15.00 -5.50 -6.00 -4.50 -5.00 -3.50 -3.50 -3.50 -3.50 -3.50 -3.50 1.267 16 Feb 0.496 13 Apr 15 Jun         | 2019, as its central bank beforecast.  2020 GDP (y/y) -8.0% Inflation (y/y) 2.4% PSCE (y/y) 1.6%  MPC Meeting Calendar for SARB 27 Jan 24 Mar 19 May               | ### Reservice   ### Reservice |
| SA Bonds R2023 R186 R2030 R213 R209 R2037 R214 R2044 R2044 R104 R2048  IJG Indices and IJG Money Marl IJG Bond Index WIBAR Overnig WIBAR 3m                                            | SA versus Na<br>YTM C<br>5.45<br>8.10<br>9.53<br>9.75<br>10.21<br>10.38<br>9.75<br>10.54<br>10.48 | -17.00  amibian Bonds  Current Price 101.94 109.20 91.73 83.88 70.89 85.96 83.88 84.85 84.64  (%)  Level 233.985 257.556 4.012 4.619                    | Chg [bp] 0.00 -13.00 -5.50 -6.00 -4.50 -5.00 -6.00 -3.50 -3.50                            | NA Bonds<br>GC23<br>GC24<br>GC25<br>GC26<br>GC27<br>GC30<br>GC32<br>GC35<br>GC37<br>GC40<br>GC43<br>GC45<br>GC48<br>GC45<br>GC48<br>GC50 | YTM 6.90 7.52 7.88 8.61 8.87 10.79 11.86 12.42 13.17 13.04 13.64 13.74 14.13 13.87  d/d % 0.01 0.33                          | Premium 145 -58 -22 511 77 126 211 221 279 254 310 320 365 339  mtd % 0.094 0.505 | Chg [bp] 0.00 -13.00 -15.00 -15.00 -15.00 -5.50 -6.00 -4.50 -3.50 -3.50 -3.50 -3.50 -3.50 -3.50 12.67 16 Feb 0.496 13 Apr 15 Jun 17 Aug        | 2019, as its central bank beforecast.  2020 GDP (y/y) -8.0% Inflation (y/y) 2.4% PSCE (y/y) 1.6%  MPC Meeting Calendar for SARB 27 Jan 24 Mar 19 May 21 Jul        | 2021 2022 1.3% 3.3%* 4.1% 4.2%* 1.6% 1.6%*  2022 **nowcast* 2022 **nowcast* 2022 **nowcast* 2022 **nowcast* 2023 **nowcast* 2024 **nowcast* 2024 **nowcast* 2025 Jan 15 Mar 3 May 14 Jun                                                                                                                                                                                                                                                                                                                                                                                                                                                                                                                                                                                                                                                                                                                                                                                                                                                                                                                                                                                                                                                                                                                                                                                                                                                                                                                                                                                                                                                                                                                                                                                                                                                                                                                                                                                                                                                                                                                                      |
| SA Bonds R2023 R186 R2030 R213 R209 R214 R2044 R2044 R2048  JG Indices and JG Money Marl JG Bond Index WIBAR Overnig WIBAR Overnig WIBAR 3m SA Repo Rate                               | SA versus Na<br>YTM C<br>5.45<br>8.10<br>9.53<br>9.75<br>10.21<br>10.38<br>9.75<br>10.54<br>10.48 | -17.00  amibian Bonds Current Price 101.94 109.20 91.73 83.88 70.89 85.96 83.88 84.85 84.64  (%)  Level 233.985 257.556 4.012 4.619 4.25                | Chg [bp] 0.00 -13.00 -5.50 -6.00 -4.50 -5.00 -6.00 -3.50 -3.50                            | NA Bonds<br>GC23<br>GC24<br>GC25<br>GC26<br>GC27<br>GC30<br>GC32<br>GC35<br>GC37<br>GC40<br>GC43<br>GC45<br>GC48<br>GC45<br>GC48<br>GC50 | YTM 6.90 7.52 7.88 8.61 8.87 10.79 11.86 12.42 13.17 13.04 13.64 13.74 14.13 13.87  d/d % 0.01 0.33                          | Premium 145 -58 -22 511 77 126 211 221 279 254 310 320 365 339  mtd % 0.094 0.505 | Chg [bp] 0.00 -13.00 -15.00 -15.00 -15.00 -5.50 -6.00 -4.50 -3.50 -3.50 -3.50 -3.50 -3.50 -3.50 1.267 16 Feb 0.496 13 Apr 15 Jun 17 Aug 19 Oct | 2019, as its central bank beforecast.  2020 GDP (y/y) -8.0% Inflation (y/y) 2.4% PSCE (y/y) 1.6%  MPC Meeting Calendar for SARB 27 Jan 24 Mar 19 May 21 Jul 22 Sep | ## A Process    ## A Process  |
| SA Bonds R2023 R186 R2030 R213 R209 R2037 R214 R2044 R2048  LJG Indices and LJG Money Marl LJG Bond Index WIBAR Overnig WIBAR 3m SA Repo Rate SA Prime Rate                            | SA versus Na<br>YTM 5.45<br>8.10<br>9.53<br>9.75<br>10.21<br>10.38<br>9.75<br>10.54<br>10.48      | -17.00  amibian Bonds Current Price 101.94 109.20 91.73 83.88 70.89 85.96 83.88 84.85 84.64  (%)  Level 233.985 257.556 4.012 4.619 4.25 7.75           | Chg [bp] 0.00 -13.00 -5.50 -6.00 -4.50 -5.00 -6.00 -3.50 -3.50                            | NA Bonds<br>GC23<br>GC24<br>GC25<br>GC26<br>GC27<br>GC30<br>GC32<br>GC35<br>GC37<br>GC40<br>GC43<br>GC45<br>GC48<br>GC45<br>GC48<br>GC50 | YTM 6.90 7.52 7.88 8.61 8.87 10.79 11.86 12.42 13.17 13.04 13.64 13.74 14.13 13.87  d/d % 0.01 0.33                          | Premium 145 -58 -22 511 77 126 211 221 279 254 310 320 365 339  mtd % 0.094 0.505 | Chg [bp] 0.00 -13.00 -15.00 -15.00 -15.00 -5.50 -6.00 -4.50 -3.50 -3.50 -3.50 -3.50 -3.50 -3.50 12.67 16 Feb 0.496 13 Apr 15 Jun 17 Aug        | 2019, as its central bank beforecast.  2020 GDP (y/y) -8.0% Inflation (y/y) 2.4% PSCE (y/y) 1.6%  MPC Meeting Calendar for SARB 27 Jan 24 Mar 19 May 21 Jul        | 2021 2022 1.3% 3.3%* 4.1% 4.2%* 1.6% 1.6%*  2021 1.3% 3.3%* 4.1% 4.2%* 1.6% 1.6%*  2021 2022 1.3% 3.3%* 4.1% 4.2%* 1.6% 1.6%*                                                                                                                                                                                                                                                                                                                                                                                                                                                                                                                                                                                                                                                                                                                                                                                                                                                                                                                                                                                                                                                                                                                                                                                                                                                                                                                                                                                                                                                                                                                                                                                                                                                                                                                                                                                                                                                                                                                                                                                                 |
| SA Bonds R2023 R186 R2030 R213 R209 R2037 R214 R2044 R2048  UG Indices and UG Money Marl UG Bond Index WIBAR Overnig WIBAR 3m SA Repo Rate SA Prime Rate NAM Bank Rate                 | SA versus Na<br>YTM C<br>5.45<br>8.10<br>9.53<br>9.75<br>10.21<br>10.38<br>9.75<br>10.54<br>10.48 | -17.00  amibian Bonds  Current Price 101.94 109.20 91.73 83.88 70.89 85.96 83.88 84.85 84.64  (%)  Level 233.985 257.556 4.012 4.619 4.25 7.75 4.00     | Chg [bp] 0.00 -13.00 -5.50 -6.00 -4.50 -5.00 -6.00 -3.50 -3.50                            | NA Bonds<br>GC23<br>GC24<br>GC25<br>GC26<br>GC27<br>GC30<br>GC32<br>GC35<br>GC37<br>GC40<br>GC43<br>GC45<br>GC48<br>GC45<br>GC48<br>GC50 | YTM 6.90 7.52 7.88 8.61 8.87 10.79 11.86 12.42 13.17 13.04 13.64 13.74 14.13 13.87  d/d % 0.01 0.33                          | Premium 145 -58 -22 511 77 126 211 221 279 254 310 320 365 339  mtd % 0.094 0.505 | Chg [bp] 0.00 -13.00 -15.00 -15.00 -15.00 -5.50 -6.00 -4.50 -3.50 -3.50 -3.50 -3.50 -3.50 -3.50 1.267 16 Feb 0.496 13 Apr 15 Jun 17 Aug 19 Oct | 2019, as its central bank beforecast.  2020 GDP (y/y) -8.0% Inflation (y/y) 2.4% PSCE (y/y) 1.6%  MPC Meeting Calendar for SARB 27 Jan 24 Mar 19 May 21 Jul 22 Sep | Forecast **nowcast 2022  FOMC 25 Jan 15 Mar 3 May 14 Jun 26 Jul 20 Sep 01 Nov                                                                                                                                                                                                                                                                                                                                                                                                                                                                                                                                                                                                                                                                                                                                                                                                                                                                                                                                                                                                                                                                                                                                                                                                                                                                                                                                                                                                                                                                                                                                                                                                                                                                                                                                                                                                                                                                                                                                                                                                                                                 |
| SA Bonds R2023 R186 R2030 R213 R209 R214 R2044 R2044 R2048  IJG Indices and UG Money Marl IJG Bond Index WIBAR Overnig WIBAR 3m SA Repo Rate SA Prime Rate NAM Bank Rate NAM Prime Rat | SA versus Na<br>YTM C<br>5.45<br>8.10<br>9.53<br>9.75<br>10.21<br>10.38<br>9.75<br>10.54<br>10.48 | -17.00  amibian Bonds Current Price 101.94 109.20 91.73 83.88 70.89 85.96 83.88 84.85 84.64  (%)  Level 233.985 257.556 4.012 4.619 4.25 7.75 4.00 7.75 | Chg [bp] 0.00 -13.00 -5.50 -6.00 -4.50 -5.00 -6.00 -3.50 -3.50                            | NA Bonds<br>GC23<br>GC24<br>GC25<br>GC26<br>GC27<br>GC30<br>GC32<br>GC35<br>GC37<br>GC40<br>GC43<br>GC45<br>GC48<br>GC45<br>GC48<br>GC50 | YTM 6.90 7.52 7.88 8.61 8.87 10.79 11.86 12.42 13.17 13.04 13.64 13.74 14.13 13.87  d/d % 0.01 0.33                          | Premium 145 -58 -22 511 77 126 211 221 279 254 310 320 365 339  mtd % 0.094 0.505 | Chg [bp] 0.00 -13.00 -15.00 -15.00 -15.00 -5.50 -6.00 -4.50 -3.50 -3.50 -3.50 -3.50 -3.50 -3.50 1.267 16 Feb 0.496 13 Apr 15 Jun 17 Aug 19 Oct | 2019, as its central bank beforecast.  2020 GDP (y/y) -8.0% Inflation (y/y) 2.4% PSCE (y/y) 1.6%  MPC Meeting Calendar for SARB 27 Jan 24 Mar 19 May 21 Jul 22 Sep | 2021 2022 1.3% 3.3%* 4.1% 4.2%* 1.6% 1.6%*  2021 1.3% 3.3%* 4.1% 4.2%* 1.6% 1.6%*  2021 2022 1.3% 3.3%* 4.1% 4.2%* 1.6% 1.6%*                                                                                                                                                                                                                                                                                                                                                                                                                                                                                                                                                                                                                                                                                                                                                                                                                                                                                                                                                                                                                                                                                                                                                                                                                                                                                                                                                                                                                                                                                                                                                                                                                                                                                                                                                                                                                                                                                                                                                                                                 |