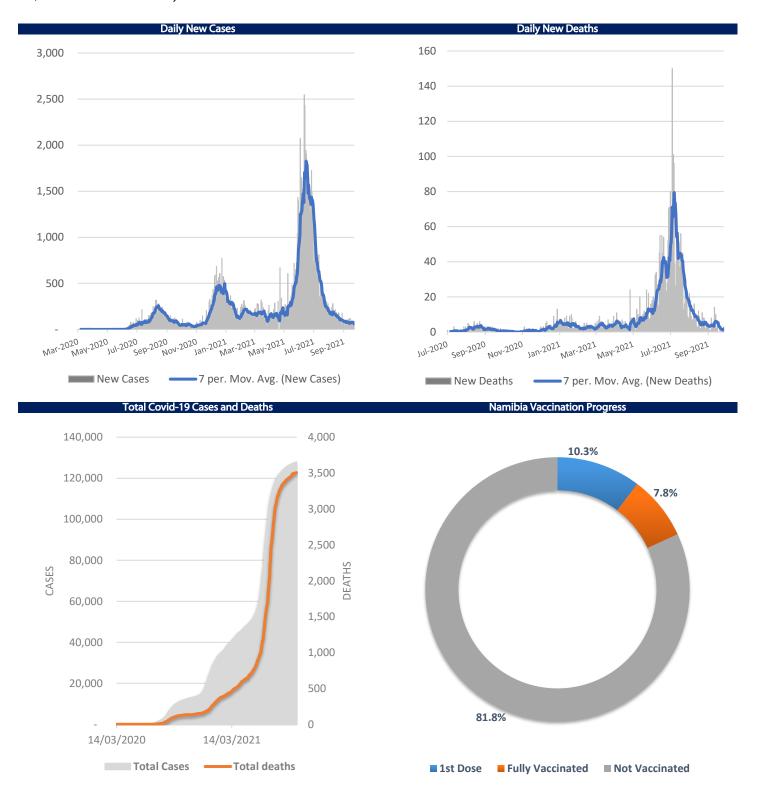

# IJG Daily Bulletin Thursday, 07 October 2021

| Local Indices                                                                                                                        |                                                                          |                                                                                                                                                        |                                                                              |                                                                                                                                              |                                                                                                                                       |                                                                                                                                         |                                                                                                                                                                                                                                                                                                                                                                                                                                                                                                                                                                                                                                                                                                                                                                                                                                                                                                                                                                                                                                                                                                                                                                                                                                                                                                                                                                                                                                                                                                                                                                                                                                                                                                                                                                                                                                                                                                                                                                                                                                                                                                                                | The Day Ahead                                                                                                                                              |                                      |
|--------------------------------------------------------------------------------------------------------------------------------------|--------------------------------------------------------------------------|--------------------------------------------------------------------------------------------------------------------------------------------------------|------------------------------------------------------------------------------|----------------------------------------------------------------------------------------------------------------------------------------------|---------------------------------------------------------------------------------------------------------------------------------------|-----------------------------------------------------------------------------------------------------------------------------------------|--------------------------------------------------------------------------------------------------------------------------------------------------------------------------------------------------------------------------------------------------------------------------------------------------------------------------------------------------------------------------------------------------------------------------------------------------------------------------------------------------------------------------------------------------------------------------------------------------------------------------------------------------------------------------------------------------------------------------------------------------------------------------------------------------------------------------------------------------------------------------------------------------------------------------------------------------------------------------------------------------------------------------------------------------------------------------------------------------------------------------------------------------------------------------------------------------------------------------------------------------------------------------------------------------------------------------------------------------------------------------------------------------------------------------------------------------------------------------------------------------------------------------------------------------------------------------------------------------------------------------------------------------------------------------------------------------------------------------------------------------------------------------------------------------------------------------------------------------------------------------------------------------------------------------------------------------------------------------------------------------------------------------------------------------------------------------------------------------------------------------------|------------------------------------------------------------------------------------------------------------------------------------------------------------|--------------------------------------|
|                                                                                                                                      | Level                                                                    | Net Change                                                                                                                                             | d/d %                                                                        | mtd %                                                                                                                                        | ytd %                                                                                                                                 | 52Wk High                                                                                                                               | 52Wk Low                                                                                                                                                                                                                                                                                                                                                                                                                                                                                                                                                                                                                                                                                                                                                                                                                                                                                                                                                                                                                                                                                                                                                                                                                                                                                                                                                                                                                                                                                                                                                                                                                                                                                                                                                                                                                                                                                                                                                                                                                                                                                                                       | Economic News                                                                                                                                              |                                      |
| NSX Overall                                                                                                                          | 1421                                                                     | -17.97                                                                                                                                                 | -1.25                                                                        | -1.68                                                                                                                                        | 15.30                                                                                                                                 | 5967                                                                                                                                    | 1004                                                                                                                                                                                                                                                                                                                                                                                                                                                                                                                                                                                                                                                                                                                                                                                                                                                                                                                                                                                                                                                                                                                                                                                                                                                                                                                                                                                                                                                                                                                                                                                                                                                                                                                                                                                                                                                                                                                                                                                                                                                                                                                           | US Consumer Credit (Aug)                                                                                                                                   |                                      |
| NSX Local<br>JSE ALSI                                                                                                                | 468<br>63987                                                             | 0.00<br>-555.85                                                                                                                                        | 0.00<br>-0.86                                                                | 1.65<br>-0.46                                                                                                                                | 2.46<br>7.71                                                                                                                          | 468<br>69814                                                                                                                            | 412<br>51226                                                                                                                                                                                                                                                                                                                                                                                                                                                                                                                                                                                                                                                                                                                                                                                                                                                                                                                                                                                                                                                                                                                                                                                                                                                                                                                                                                                                                                                                                                                                                                                                                                                                                                                                                                                                                                                                                                                                                                                                                                                                                                                   | US Langer Consumer Comfo                                                                                                                                   |                                      |
| ISE Top40                                                                                                                            | 57524                                                                    | -573.91                                                                                                                                                | -0.86                                                                        | -0.46                                                                                                                                        | 5.78                                                                                                                                  | 63969.70                                                                                                                                | 46976.12                                                                                                                                                                                                                                                                                                                                                                                                                                                                                                                                                                                                                                                                                                                                                                                                                                                                                                                                                                                                                                                                                                                                                                                                                                                                                                                                                                                                                                                                                                                                                                                                                                                                                                                                                                                                                                                                                                                                                                                                                                                                                                                       | US Initial Jobless Claims (2 C                                                                                                                             |                                      |
| ISE INDI                                                                                                                             | 81899                                                                    | -638.50                                                                                                                                                | -0.77                                                                        | -0.09                                                                                                                                        | 5.13                                                                                                                                  | 90420                                                                                                                                   | 72140                                                                                                                                                                                                                                                                                                                                                                                                                                                                                                                                                                                                                                                                                                                                                                                                                                                                                                                                                                                                                                                                                                                                                                                                                                                                                                                                                                                                                                                                                                                                                                                                                                                                                                                                                                                                                                                                                                                                                                                                                                                                                                                          | US Continuing Claims (25 Se                                                                                                                                |                                      |
| ISE FINI                                                                                                                             | 14398                                                                    | -24.20                                                                                                                                                 | -0.17                                                                        | -1.54                                                                                                                                        | 19.39                                                                                                                                 | 14777                                                                                                                                   | 9395                                                                                                                                                                                                                                                                                                                                                                                                                                                                                                                                                                                                                                                                                                                                                                                                                                                                                                                                                                                                                                                                                                                                                                                                                                                                                                                                                                                                                                                                                                                                                                                                                                                                                                                                                                                                                                                                                                                                                                                                                                                                                                                           | Germany Industrial Producti                                                                                                                                |                                      |
| SE RESI                                                                                                                              | 57538                                                                    | -980.41                                                                                                                                                | -1.68                                                                        | -0.94                                                                                                                                        | -0.07                                                                                                                                 | 73210                                                                                                                                   | 46546                                                                                                                                                                                                                                                                                                                                                                                                                                                                                                                                                                                                                                                                                                                                                                                                                                                                                                                                                                                                                                                                                                                                                                                                                                                                                                                                                                                                                                                                                                                                                                                                                                                                                                                                                                                                                                                                                                                                                                                                                                                                                                                          | Japan Current Account Bala                                                                                                                                 | nce (Aug)                            |
| JSE Banks                                                                                                                            | 8442                                                                     | -24.02                                                                                                                                                 | -0.28                                                                        | -2.51                                                                                                                                        | 23.26                                                                                                                                 | 8790                                                                                                                                    | 5199                                                                                                                                                                                                                                                                                                                                                                                                                                                                                                                                                                                                                                                                                                                                                                                                                                                                                                                                                                                                                                                                                                                                                                                                                                                                                                                                                                                                                                                                                                                                                                                                                                                                                                                                                                                                                                                                                                                                                                                                                                                                                                                           |                                                                                                                                                            |                                      |
| Global Indices                                                                                                                       |                                                                          | N 61                                                                                                                                                   | 1/10/                                                                        | . 1 6/                                                                                                                                       | . 18/                                                                                                                                 |                                                                                                                                         |                                                                                                                                                                                                                                                                                                                                                                                                                                                                                                                                                                                                                                                                                                                                                                                                                                                                                                                                                                                                                                                                                                                                                                                                                                                                                                                                                                                                                                                                                                                                                                                                                                                                                                                                                                                                                                                                                                                                                                                                                                                                                                                                |                                                                                                                                                            |                                      |
| Name -                                                                                                                               | Level                                                                    | Net Change                                                                                                                                             | d/d %                                                                        | mtd %                                                                                                                                        | ytd %                                                                                                                                 | 52Wk High                                                                                                                               | 52Wk Low                                                                                                                                                                                                                                                                                                                                                                                                                                                                                                                                                                                                                                                                                                                                                                                                                                                                                                                                                                                                                                                                                                                                                                                                                                                                                                                                                                                                                                                                                                                                                                                                                                                                                                                                                                                                                                                                                                                                                                                                                                                                                                                       |                                                                                                                                                            |                                      |
| Dow Jones<br>S&P 500                                                                                                                 | 34417<br>4364                                                            | 102.32<br>17.83                                                                                                                                        | 0.30<br>0.41                                                                 | 1.69<br>1.30                                                                                                                                 | 12.45<br>16.17                                                                                                                        | 35631<br>4546                                                                                                                           | 26144<br>3234                                                                                                                                                                                                                                                                                                                                                                                                                                                                                                                                                                                                                                                                                                                                                                                                                                                                                                                                                                                                                                                                                                                                                                                                                                                                                                                                                                                                                                                                                                                                                                                                                                                                                                                                                                                                                                                                                                                                                                                                                                                                                                                  |                                                                                                                                                            |                                      |
| NASDAO                                                                                                                               | 14502                                                                    | 68.08                                                                                                                                                  | 0.47                                                                         | 0.37                                                                                                                                         | 12.52                                                                                                                                 | 15403                                                                                                                                   | 10823                                                                                                                                                                                                                                                                                                                                                                                                                                                                                                                                                                                                                                                                                                                                                                                                                                                                                                                                                                                                                                                                                                                                                                                                                                                                                                                                                                                                                                                                                                                                                                                                                                                                                                                                                                                                                                                                                                                                                                                                                                                                                                                          |                                                                                                                                                            |                                      |
| JS 30yr Bond                                                                                                                         | 2.08                                                                     | -0.02                                                                                                                                                  | -0.78                                                                        | 2.26                                                                                                                                         | 27.13                                                                                                                                 | 2.51                                                                                                                                    | 1.46                                                                                                                                                                                                                                                                                                                                                                                                                                                                                                                                                                                                                                                                                                                                                                                                                                                                                                                                                                                                                                                                                                                                                                                                                                                                                                                                                                                                                                                                                                                                                                                                                                                                                                                                                                                                                                                                                                                                                                                                                                                                                                                           |                                                                                                                                                            |                                      |
| TSE100                                                                                                                               | 6996                                                                     | -81.23                                                                                                                                                 | -1.15                                                                        | -1.28                                                                                                                                        | 8.29                                                                                                                                  | 7224                                                                                                                                    | 5526                                                                                                                                                                                                                                                                                                                                                                                                                                                                                                                                                                                                                                                                                                                                                                                                                                                                                                                                                                                                                                                                                                                                                                                                                                                                                                                                                                                                                                                                                                                                                                                                                                                                                                                                                                                                                                                                                                                                                                                                                                                                                                                           |                                                                                                                                                            |                                      |
| DAX                                                                                                                                  | 14973                                                                    | -221.16                                                                                                                                                | -1.46                                                                        | -1.88                                                                                                                                        | 9.14                                                                                                                                  | 16030                                                                                                                                   | 11450                                                                                                                                                                                                                                                                                                                                                                                                                                                                                                                                                                                                                                                                                                                                                                                                                                                                                                                                                                                                                                                                                                                                                                                                                                                                                                                                                                                                                                                                                                                                                                                                                                                                                                                                                                                                                                                                                                                                                                                                                                                                                                                          |                                                                                                                                                            |                                      |
| lang Seng                                                                                                                            | 23966                                                                    | -137.66                                                                                                                                                | -0.57                                                                        | -0.13                                                                                                                                        | -9.87                                                                                                                                 | 31183                                                                                                                                   | 23681                                                                                                                                                                                                                                                                                                                                                                                                                                                                                                                                                                                                                                                                                                                                                                                                                                                                                                                                                                                                                                                                                                                                                                                                                                                                                                                                                                                                                                                                                                                                                                                                                                                                                                                                                                                                                                                                                                                                                                                                                                                                                                                          |                                                                                                                                                            |                                      |
| Vikkei                                                                                                                               | 27529                                                                    | -293.25                                                                                                                                                | -1.05                                                                        | -6.10                                                                                                                                        | 0.78                                                                                                                                  | 30796                                                                                                                                   | 22948                                                                                                                                                                                                                                                                                                                                                                                                                                                                                                                                                                                                                                                                                                                                                                                                                                                                                                                                                                                                                                                                                                                                                                                                                                                                                                                                                                                                                                                                                                                                                                                                                                                                                                                                                                                                                                                                                                                                                                                                                                                                                                                          |                                                                                                                                                            |                                      |
| Currencies                                                                                                                           |                                                                          | N. ed                                                                                                                                                  | 1/10/                                                                        | . 1.0/                                                                                                                                       | . 10/                                                                                                                                 | E014/1 LP L                                                                                                                             | E014# 1                                                                                                                                                                                                                                                                                                                                                                                                                                                                                                                                                                                                                                                                                                                                                                                                                                                                                                                                                                                                                                                                                                                                                                                                                                                                                                                                                                                                                                                                                                                                                                                                                                                                                                                                                                                                                                                                                                                                                                                                                                                                                                                        | NSX Market Wrap                                                                                                                                            | 6)/                                  |
| N\$/US\$                                                                                                                             | Level                                                                    | Net Change                                                                                                                                             | d/d %                                                                        |                                                                                                                                              | <b>ytd %</b><br>-1.99                                                                                                                 | 52Wk High                                                                                                                               | 52Wk Low                                                                                                                                                                                                                                                                                                                                                                                                                                                                                                                                                                                                                                                                                                                                                                                                                                                                                                                                                                                                                                                                                                                                                                                                                                                                                                                                                                                                                                                                                                                                                                                                                                                                                                                                                                                                                                                                                                                                                                                                                                                                                                                       | N\$23.9m traded on the N                                                                                                                                   |                                      |
| 1\$/US\$<br> \$/£                                                                                                                    | 14.98<br>20.34                                                           | -0.02<br>-0.10                                                                                                                                         | -0.16<br>-0.48                                                               | 0.51<br>-0.29                                                                                                                                | -1.99<br>-1.36                                                                                                                        | 16.72<br>21.66                                                                                                                          | 13.41<br>18.95                                                                                                                                                                                                                                                                                                                                                                                                                                                                                                                                                                                                                                                                                                                                                                                                                                                                                                                                                                                                                                                                                                                                                                                                                                                                                                                                                                                                                                                                                                                                                                                                                                                                                                                                                                                                                                                                                                                                                                                                                                                                                                                 | N\$6.7m worth of Anglo Am                                                                                                                                  |                                      |
| I\$/€                                                                                                                                | 17.30                                                                    | -0.10                                                                                                                                                  | -0.46                                                                        | 0.77                                                                                                                                         | 3.62                                                                                                                                  | 19.61                                                                                                                                   | 16.31                                                                                                                                                                                                                                                                                                                                                                                                                                                                                                                                                                                                                                                                                                                                                                                                                                                                                                                                                                                                                                                                                                                                                                                                                                                                                                                                                                                                                                                                                                                                                                                                                                                                                                                                                                                                                                                                                                                                                                                                                                                                                                                          | worth of FirstRand exchange                                                                                                                                |                                      |
| \$/AUD\$                                                                                                                             | 10.89                                                                    | -0.10                                                                                                                                                  | -0.40                                                                        | -0.24                                                                                                                                        | 3.55                                                                                                                                  | 12.02                                                                                                                                   | 10.36                                                                                                                                                                                                                                                                                                                                                                                                                                                                                                                                                                                                                                                                                                                                                                                                                                                                                                                                                                                                                                                                                                                                                                                                                                                                                                                                                                                                                                                                                                                                                                                                                                                                                                                                                                                                                                                                                                                                                                                                                                                                                                                          | local bourse N\$49,000 w                                                                                                                                   |                                      |
| \$/CAD\$                                                                                                                             | 11.89                                                                    | -0.03                                                                                                                                                  | -0.23                                                                        | -0.28                                                                                                                                        | -3.07                                                                                                                                 | 12.67                                                                                                                                   | 11.10                                                                                                                                                                                                                                                                                                                                                                                                                                                                                                                                                                                                                                                                                                                                                                                                                                                                                                                                                                                                                                                                                                                                                                                                                                                                                                                                                                                                                                                                                                                                                                                                                                                                                                                                                                                                                                                                                                                                                                                                                                                                                                                          | Holdings Namibia traded                                                                                                                                    | at market. No E                      |
| IS\$/€                                                                                                                               | 1.16                                                                     | 0.00                                                                                                                                                   | -0.36                                                                        | -0.21                                                                                                                                        | -5.40                                                                                                                                 | 1.23                                                                                                                                    | 1.15                                                                                                                                                                                                                                                                                                                                                                                                                                                                                                                                                                                                                                                                                                                                                                                                                                                                                                                                                                                                                                                                                                                                                                                                                                                                                                                                                                                                                                                                                                                                                                                                                                                                                                                                                                                                                                                                                                                                                                                                                                                                                                                           | trades were recorded.                                                                                                                                      |                                      |
| S\$/¥                                                                                                                                | 111.41                                                                   | -0.05                                                                                                                                                  | -0.04                                                                        | -0.12                                                                                                                                        | -7.33                                                                                                                                 | 112.08                                                                                                                                  | 102.59                                                                                                                                                                                                                                                                                                                                                                                                                                                                                                                                                                                                                                                                                                                                                                                                                                                                                                                                                                                                                                                                                                                                                                                                                                                                                                                                                                                                                                                                                                                                                                                                                                                                                                                                                                                                                                                                                                                                                                                                                                                                                                                         | ICE M. L. W.                                                                                                                                               |                                      |
| ommodities                                                                                                                           |                                                                          | Net Charac                                                                                                                                             | .17.164                                                                      |                                                                                                                                              | 10/                                                                                                                                   | E2\\#-10-1                                                                                                                              | F3)4#-1-                                                                                                                                                                                                                                                                                                                                                                                                                                                                                                                                                                                                                                                                                                                                                                                                                                                                                                                                                                                                                                                                                                                                                                                                                                                                                                                                                                                                                                                                                                                                                                                                                                                                                                                                                                                                                                                                                                                                                                                                                                                                                                                       | JSE Market Wrap                                                                                                                                            | - In day ( !! 0.00)                  |
| ront Cri-da                                                                                                                          | Level                                                                    | Net Change                                                                                                                                             | d/d %                                                                        | mtd %                                                                                                                                        | ytd %                                                                                                                                 | 52Wk High                                                                                                                               | 52Wk Low                                                                                                                                                                                                                                                                                                                                                                                                                                                                                                                                                                                                                                                                                                                                                                                                                                                                                                                                                                                                                                                                                                                                                                                                                                                                                                                                                                                                                                                                                                                                                                                                                                                                                                                                                                                                                                                                                                                                                                                                                                                                                                                       | The FTSE/JSE Africa All Shar                                                                                                                               |                                      |
| rent Crude<br>iold                                                                                                                   | 81.08<br>1762.74                                                         | -1.48<br>2.56                                                                                                                                          | -1.79<br>0.15                                                                | 3.04<br>0.15                                                                                                                                 | 59.00<br>-7.31                                                                                                                        | 83.47<br>1965.59                                                                                                                        | 39.87<br>1676.89                                                                                                                                                                                                                                                                                                                                                                                                                                                                                                                                                                                                                                                                                                                                                                                                                                                                                                                                                                                                                                                                                                                                                                                                                                                                                                                                                                                                                                                                                                                                                                                                                                                                                                                                                                                                                                                                                                                                                                                                                                                                                                               | 63,987.02 as 66 stocks gained                                                                                                                              |                                      |
| latinum                                                                                                                              | 989.50                                                                   | 24.12                                                                                                                                                  | 2.50                                                                         |                                                                                                                                              | -7.31<br>-8.39                                                                                                                        | 1339.73                                                                                                                                 | 839.75                                                                                                                                                                                                                                                                                                                                                                                                                                                                                                                                                                                                                                                                                                                                                                                                                                                                                                                                                                                                                                                                                                                                                                                                                                                                                                                                                                                                                                                                                                                                                                                                                                                                                                                                                                                                                                                                                                                                                                                                                                                                                                                         | unchanged. Altron rose 6.19                                                                                                                                |                                      |
| opper                                                                                                                                | 414.75                                                                   | -4.50                                                                                                                                                  | -1.07                                                                        | 2.14                                                                                                                                         | 18.52                                                                                                                                 | 487.05                                                                                                                                  | 300.50                                                                                                                                                                                                                                                                                                                                                                                                                                                                                                                                                                                                                                                                                                                                                                                                                                                                                                                                                                                                                                                                                                                                                                                                                                                                                                                                                                                                                                                                                                                                                                                                                                                                                                                                                                                                                                                                                                                                                                                                                                                                                                                         | 4.5% and Tharisa climbed 4.3                                                                                                                               |                                      |
| ilver                                                                                                                                | 22.63                                                                    | -0.01                                                                                                                                                  | -0.03                                                                        | 1.92                                                                                                                                         | -14.41                                                                                                                                | 30.10                                                                                                                                   | 21.42                                                                                                                                                                                                                                                                                                                                                                                                                                                                                                                                                                                                                                                                                                                                                                                                                                                                                                                                                                                                                                                                                                                                                                                                                                                                                                                                                                                                                                                                                                                                                                                                                                                                                                                                                                                                                                                                                                                                                                                                                                                                                                                          | fell 5.0%, Tsogo Sun Hotels                                                                                                                                |                                      |
| ranium                                                                                                                               | 44.30                                                                    | 0.00                                                                                                                                                   | 0.00                                                                         | 28.03                                                                                                                                        | 15.17                                                                                                                                 | 50.80                                                                                                                                   | 29.45                                                                                                                                                                                                                                                                                                                                                                                                                                                                                                                                                                                                                                                                                                                                                                                                                                                                                                                                                                                                                                                                                                                                                                                                                                                                                                                                                                                                                                                                                                                                                                                                                                                                                                                                                                                                                                                                                                                                                                                                                                                                                                                          | Sirius Real Estate declined 4.                                                                                                                             | 1%.                                  |
| alladium                                                                                                                             | 1891.00                                                                  | 23.20                                                                                                                                                  | 1.24                                                                         | -0.46                                                                                                                                        | -22.59                                                                                                                                | 2962.00                                                                                                                                 | 1825.50                                                                                                                                                                                                                                                                                                                                                                                                                                                                                                                                                                                                                                                                                                                                                                                                                                                                                                                                                                                                                                                                                                                                                                                                                                                                                                                                                                                                                                                                                                                                                                                                                                                                                                                                                                                                                                                                                                                                                                                                                                                                                                                        |                                                                                                                                                            |                                      |
| ISX Local and D                                                                                                                      |                                                                          |                                                                                                                                                        |                                                                              |                                                                                                                                              |                                                                                                                                       |                                                                                                                                         |                                                                                                                                                                                                                                                                                                                                                                                                                                                                                                                                                                                                                                                                                                                                                                                                                                                                                                                                                                                                                                                                                                                                                                                                                                                                                                                                                                                                                                                                                                                                                                                                                                                                                                                                                                                                                                                                                                                                                                                                                                                                                                                                | International Market Wrap                                                                                                                                  |                                      |
|                                                                                                                                      | Level                                                                    | Last Change                                                                                                                                            | Last %                                                                       |                                                                                                                                              | ytd %                                                                                                                                 | 52Wk High                                                                                                                               | 52Wk Low                                                                                                                                                                                                                                                                                                                                                                                                                                                                                                                                                                                                                                                                                                                                                                                                                                                                                                                                                                                                                                                                                                                                                                                                                                                                                                                                                                                                                                                                                                                                                                                                                                                                                                                                                                                                                                                                                                                                                                                                                                                                                                                       | The S&P 500 and Nasdaq                                                                                                                                     |                                      |
| NE                                                                                                                                   | 900                                                                      | 0.00                                                                                                                                                   | 0.00                                                                         |                                                                                                                                              | 0.00                                                                                                                                  | 1000                                                                                                                                    | 900                                                                                                                                                                                                                                                                                                                                                                                                                                                                                                                                                                                                                                                                                                                                                                                                                                                                                                                                                                                                                                                                                                                                                                                                                                                                                                                                                                                                                                                                                                                                                                                                                                                                                                                                                                                                                                                                                                                                                                                                                                                                                                                            | erasing earlier losses of m                                                                                                                                |                                      |
| NBS<br>NHL                                                                                                                           | 3412<br>180                                                              | 0.00<br>0.00                                                                                                                                           | 0.00                                                                         | 0.00<br>0.00                                                                                                                                 | 2.62<br>13.21                                                                                                                         | 3451<br>180                                                                                                                             | 3000<br>159                                                                                                                                                                                                                                                                                                                                                                                                                                                                                                                                                                                                                                                                                                                                                                                                                                                                                                                                                                                                                                                                                                                                                                                                                                                                                                                                                                                                                                                                                                                                                                                                                                                                                                                                                                                                                                                                                                                                                                                                                                                                                                                    | Senate Minority Leader Mit                                                                                                                                 |                                      |
| GP                                                                                                                                   | 1347                                                                     | 0.00                                                                                                                                                   | 0.00                                                                         | 4.99                                                                                                                                         | 3.86                                                                                                                                  | 1350                                                                                                                                    | 1000                                                                                                                                                                                                                                                                                                                                                                                                                                                                                                                                                                                                                                                                                                                                                                                                                                                                                                                                                                                                                                                                                                                                                                                                                                                                                                                                                                                                                                                                                                                                                                                                                                                                                                                                                                                                                                                                                                                                                                                                                                                                                                                           | he planned to offer a shor                                                                                                                                 | t-term debt ceili                    |
| NB                                                                                                                                   | 2900                                                                     | 0.00                                                                                                                                                   | 0.00                                                                         | 3.57                                                                                                                                         | 25.87                                                                                                                                 | 3051                                                                                                                                    | 2300                                                                                                                                                                                                                                                                                                                                                                                                                                                                                                                                                                                                                                                                                                                                                                                                                                                                                                                                                                                                                                                                                                                                                                                                                                                                                                                                                                                                                                                                                                                                                                                                                                                                                                                                                                                                                                                                                                                                                                                                                                                                                                                           | increase that would last in                                                                                                                                | ito December. T                      |
| DRY                                                                                                                                  | 1139                                                                     | 0.00                                                                                                                                                   | 0.00                                                                         | 0.00                                                                                                                                         | -18.64                                                                                                                                | 1708                                                                                                                                    | 1000                                                                                                                                                                                                                                                                                                                                                                                                                                                                                                                                                                                                                                                                                                                                                                                                                                                                                                                                                                                                                                                                                                                                                                                                                                                                                                                                                                                                                                                                                                                                                                                                                                                                                                                                                                                                                                                                                                                                                                                                                                                                                                                           | turbulence came as the bend                                                                                                                                | chmark S&P 500 h                     |
| IAM                                                                                                                                  | 66                                                                       | 0.00                                                                                                                                                   | 0.00                                                                         | 0.00                                                                                                                                         | 6.45                                                                                                                                  | 66                                                                                                                                      | 62                                                                                                                                                                                                                                                                                                                                                                                                                                                                                                                                                                                                                                                                                                                                                                                                                                                                                                                                                                                                                                                                                                                                                                                                                                                                                                                                                                                                                                                                                                                                                                                                                                                                                                                                                                                                                                                                                                                                                                                                                                                                                                                             | logged four straight days or                                                                                                                               | f 1% moves amic                      |
| PNH                                                                                                                                  | 1200                                                                     | 0.00                                                                                                                                                   | 0.00                                                                         | 0.00                                                                                                                                         | 4.44                                                                                                                                  | 1215                                                                                                                                    | 1100                                                                                                                                                                                                                                                                                                                                                                                                                                                                                                                                                                                                                                                                                                                                                                                                                                                                                                                                                                                                                                                                                                                                                                                                                                                                                                                                                                                                                                                                                                                                                                                                                                                                                                                                                                                                                                                                                                                                                                                                                                                                                                                           | growing list of concerns i                                                                                                                                 | ncluding the de                      |
| SILP                                                                                                                                 | 12790                                                                    | 0.00                                                                                                                                                   | 0.00                                                                         | 0.00                                                                                                                                         | 0.00                                                                                                                                  | 12791                                                                                                                                   | 12790                                                                                                                                                                                                                                                                                                                                                                                                                                                                                                                                                                                                                                                                                                                                                                                                                                                                                                                                                                                                                                                                                                                                                                                                                                                                                                                                                                                                                                                                                                                                                                                                                                                                                                                                                                                                                                                                                                                                                                                                                                                                                                                          | ceiling, inflation and surg                                                                                                                                | ing energy pric                      |
| NO                                                                                                                                   | 647                                                                      | 0.00                                                                                                                                                   | 0.00                                                                         | 30.60                                                                                                                                        | 30.60                                                                                                                                 | 845                                                                                                                                     | 647                                                                                                                                                                                                                                                                                                                                                                                                                                                                                                                                                                                                                                                                                                                                                                                                                                                                                                                                                                                                                                                                                                                                                                                                                                                                                                                                                                                                                                                                                                                                                                                                                                                                                                                                                                                                                                                                                                                                                                                                                                                                                                                            | European equities also halve                                                                                                                               | ed losses as natu                    |
| .HN<br>DYL                                                                                                                           | 200<br>1003                                                              | 0.00<br>-4.00                                                                                                                                          | 0.00<br>-0.40                                                                | 0.00<br>-1.08                                                                                                                                | -24.81<br>91.05                                                                                                                       | 266<br>1444                                                                                                                             | 145<br>341                                                                                                                                                                                                                                                                                                                                                                                                                                                                                                                                                                                                                                                                                                                                                                                                                                                                                                                                                                                                                                                                                                                                                                                                                                                                                                                                                                                                                                                                                                                                                                                                                                                                                                                                                                                                                                                                                                                                                                                                                                                                                                                     | gas prices, up as much as                                                                                                                                  | 40% at one po                        |
| SY                                                                                                                                   | 1079                                                                     | 28.00                                                                                                                                                  | 2.66                                                                         | 5.47                                                                                                                                         | 203.09                                                                                                                                | 1440                                                                                                                                    | 156                                                                                                                                                                                                                                                                                                                                                                                                                                                                                                                                                                                                                                                                                                                                                                                                                                                                                                                                                                                                                                                                                                                                                                                                                                                                                                                                                                                                                                                                                                                                                                                                                                                                                                                                                                                                                                                                                                                                                                                                                                                                                                                            | turned lower after Russia's                                                                                                                                | President Vladir                     |
| ΛEY                                                                                                                                  | 532                                                                      | -10.00                                                                                                                                                 | -1.85                                                                        | -8.90                                                                                                                                        | 204.00                                                                                                                                | 769                                                                                                                                     | 94                                                                                                                                                                                                                                                                                                                                                                                                                                                                                                                                                                                                                                                                                                                                                                                                                                                                                                                                                                                                                                                                                                                                                                                                                                                                                                                                                                                                                                                                                                                                                                                                                                                                                                                                                                                                                                                                                                                                                                                                                                                                                                                             | Putin said the country is read                                                                                                                             | dy to help. The Mi                   |
|                                                                                                                                      | 332                                                                      | 10.00                                                                                                                                                  | 1.05                                                                         | 0.50                                                                                                                                         | 20 1.00                                                                                                                               | 703                                                                                                                                     | ,                                                                                                                                                                                                                                                                                                                                                                                                                                                                                                                                                                                                                                                                                                                                                                                                                                                                                                                                                                                                                                                                                                                                                                                                                                                                                                                                                                                                                                                                                                                                                                                                                                                                                                                                                                                                                                                                                                                                                                                                                                                                                                                              | index of Asia-Pacific stocks                                                                                                                               | was on track for                     |
|                                                                                                                                      |                                                                          |                                                                                                                                                        |                                                                              |                                                                                                                                              |                                                                                                                                       |                                                                                                                                         |                                                                                                                                                                                                                                                                                                                                                                                                                                                                                                                                                                                                                                                                                                                                                                                                                                                                                                                                                                                                                                                                                                                                                                                                                                                                                                                                                                                                                                                                                                                                                                                                                                                                                                                                                                                                                                                                                                                                                                                                                                                                                                                                | biggest gain since 31 Au                                                                                                                                   | igust. Hong Ko                       |
|                                                                                                                                      |                                                                          |                                                                                                                                                        |                                                                              |                                                                                                                                              |                                                                                                                                       |                                                                                                                                         |                                                                                                                                                                                                                                                                                                                                                                                                                                                                                                                                                                                                                                                                                                                                                                                                                                                                                                                                                                                                                                                                                                                                                                                                                                                                                                                                                                                                                                                                                                                                                                                                                                                                                                                                                                                                                                                                                                                                                                                                                                                                                                                                | jumped as a technology gau                                                                                                                                 | ige bounced fror                     |
|                                                                                                                                      |                                                                          |                                                                                                                                                        |                                                                              |                                                                                                                                              |                                                                                                                                       |                                                                                                                                         |                                                                                                                                                                                                                                                                                                                                                                                                                                                                                                                                                                                                                                                                                                                                                                                                                                                                                                                                                                                                                                                                                                                                                                                                                                                                                                                                                                                                                                                                                                                                                                                                                                                                                                                                                                                                                                                                                                                                                                                                                                                                                                                                | record low.                                                                                                                                                |                                      |
| A D                                                                                                                                  |                                                                          | ımibian Bonds                                                                                                                                          | Ch Il 1                                                                      | NA Donale                                                                                                                                    | \CT14                                                                                                                                 | D                                                                                                                                       |                                                                                                                                                                                                                                                                                                                                                                                                                                                                                                                                                                                                                                                                                                                                                                                                                                                                                                                                                                                                                                                                                                                                                                                                                                                                                                                                                                                                                                                                                                                                                                                                                                                                                                                                                                                                                                                                                                                                                                                                                                                                                                                                | 2010                                                                                                                                                       |                                      |
|                                                                                                                                      |                                                                          |                                                                                                                                                        |                                                                              | NA Bonds                                                                                                                                     | YTM                                                                                                                                   |                                                                                                                                         |                                                                                                                                                                                                                                                                                                                                                                                                                                                                                                                                                                                                                                                                                                                                                                                                                                                                                                                                                                                                                                                                                                                                                                                                                                                                                                                                                                                                                                                                                                                                                                                                                                                                                                                                                                                                                                                                                                                                                                                                                                                                                                                                | 2019                                                                                                                                                       | 2020                                 |
|                                                                                                                                      |                                                                          |                                                                                                                                                        | Chg [bp]                                                                     |                                                                                                                                              |                                                                                                                                       | Premium                                                                                                                                 | Chg [bp]                                                                                                                                                                                                                                                                                                                                                                                                                                                                                                                                                                                                                                                                                                                                                                                                                                                                                                                                                                                                                                                                                                                                                                                                                                                                                                                                                                                                                                                                                                                                                                                                                                                                                                                                                                                                                                                                                                                                                                                                                                                                                                                       |                                                                                                                                                            |                                      |
| 2023                                                                                                                                 | 5.20                                                                     | 103.37                                                                                                                                                 | 4.50                                                                         | GC21                                                                                                                                         | 3.99                                                                                                                                  | 0                                                                                                                                       | -4.75                                                                                                                                                                                                                                                                                                                                                                                                                                                                                                                                                                                                                                                                                                                                                                                                                                                                                                                                                                                                                                                                                                                                                                                                                                                                                                                                                                                                                                                                                                                                                                                                                                                                                                                                                                                                                                                                                                                                                                                                                                                                                                                          | GDP (y/y) -1.6%                                                                                                                                            | -8.0% 2.7                            |
| 2023<br>186                                                                                                                          | 5.20<br>7.83                                                             | 103.37<br>111.21                                                                                                                                       | 4.50<br>4.00                                                                 | GC21<br>GC22                                                                                                                                 | 3.99<br>4.65                                                                                                                          | 0                                                                                                                                       | -4.75<br>-0.53                                                                                                                                                                                                                                                                                                                                                                                                                                                                                                                                                                                                                                                                                                                                                                                                                                                                                                                                                                                                                                                                                                                                                                                                                                                                                                                                                                                                                                                                                                                                                                                                                                                                                                                                                                                                                                                                                                                                                                                                                                                                                                                 | GDP (y/y) -1.6% Inflation (y/y) 2.6%                                                                                                                       | -8.0% 2.7<br>2.4% 3.7                |
| 2023<br>186<br>2030                                                                                                                  | 5.20<br>7.83<br>9.49                                                     | 103.37<br>111.21<br>91.56                                                                                                                              | 4.50<br>4.00<br>-1.50                                                        | GC21<br>GC22<br>GC23                                                                                                                         | 3.99<br>4.65<br>6.01                                                                                                                  | 0<br>0<br>81                                                                                                                            | -4.75<br>-0.53<br>4.50                                                                                                                                                                                                                                                                                                                                                                                                                                                                                                                                                                                                                                                                                                                                                                                                                                                                                                                                                                                                                                                                                                                                                                                                                                                                                                                                                                                                                                                                                                                                                                                                                                                                                                                                                                                                                                                                                                                                                                                                                                                                                                         | GDP (y/y) -1.6%<br>Inflation (y/y) 2.6%<br>PSCF (y/y) 6.9%                                                                                                 | -8.0% 2.7<br>2.4% 3.7                |
| 2023<br>186<br>2030<br>213                                                                                                           | 5.20<br>7.83                                                             | 103.37<br>111.21<br>91.56<br>82.76                                                                                                                     | 4.50<br>4.00                                                                 | GC21<br>GC22                                                                                                                                 | 3.99<br>4.65                                                                                                                          | 0                                                                                                                                       | -4.75<br>-0.53<br>4.50<br>4.00                                                                                                                                                                                                                                                                                                                                                                                                                                                                                                                                                                                                                                                                                                                                                                                                                                                                                                                                                                                                                                                                                                                                                                                                                                                                                                                                                                                                                                                                                                                                                                                                                                                                                                                                                                                                                                                                                                                                                                                                                                                                                                 | GDP (y/y) -1.6% Inflation (y/y) 2.6%                                                                                                                       | -8.0% 2.7<br>2.4% 3.7                |
| 2023<br>186<br>2030<br>213<br>209                                                                                                    | 5.20<br>7.83<br>9.49<br>9.86<br>10.60<br>10.84                           | 103.37<br>111.21<br>91.56                                                                                                                              | 4.50<br>4.00<br>-1.50<br>-2.00                                               | GC21<br>GC22<br>GC23<br>GC24                                                                                                                 | 3.99<br>4.65<br>6.01<br>7.38<br>7.61<br>8.38                                                                                          | 0<br>0<br>81<br>-45                                                                                                                     | -4.75<br>-0.53<br>4.50                                                                                                                                                                                                                                                                                                                                                                                                                                                                                                                                                                                                                                                                                                                                                                                                                                                                                                                                                                                                                                                                                                                                                                                                                                                                                                                                                                                                                                                                                                                                                                                                                                                                                                                                                                                                                                                                                                                                                                                                                                                                                                         | GDP (y/y) -1.6%<br>Inflation (y/y) 2.6%<br>PSCE (y/y) 6.9%<br>M2 (y/y) 10.5%                                                                               | -8.0% 2.7<br>2.4% 3.7                |
| 2023<br>186<br>2030<br>213<br>209<br>2037<br>214                                                                                     | 5.20<br>7.83<br>9.49<br>9.86<br>10.60<br>10.84<br>9.86                   | 103.37<br>111.21<br>91.56<br>82.76<br>68.17<br>82.70<br>82.76                                                                                          | 4.50<br>4.00<br>-1.50<br>-2.00<br>-9.50<br>-9.00<br>-2.00                    | GC21<br>GC22<br>GC23<br>GC24<br>GC25<br>GC26<br>GC27                                                                                         | 3.99<br>4.65<br>6.01<br>7.38<br>7.61<br>8.38<br>8.58                                                                                  | 0<br>0<br>81<br>-45<br>-22<br>55<br>75                                                                                                  | -4.75<br>-0.53<br>4.50<br>4.00<br>4.00<br>4.00                                                                                                                                                                                                                                                                                                                                                                                                                                                                                                                                                                                                                                                                                                                                                                                                                                                                                                                                                                                                                                                                                                                                                                                                                                                                                                                                                                                                                                                                                                                                                                                                                                                                                                                                                                                                                                                                                                                                                                                                                                                                                 | GDP (y/y) -1.6%<br>Inflation (y/y) 2.6%<br>PSCE (y/y) 6.9%<br>M2 (y/y) 10.5%                                                                               | -8.0% 2.7<br>2.4% 3.7                |
| 2023<br>186<br>2030<br>213<br>209<br>2037<br>214<br>2044                                                                             | 5.20<br>7.83<br>9.49<br>9.86<br>10.60<br>10.84<br>9.86<br>11.01          | 103.37<br>111.21<br>91.56<br>82.76<br>68.17<br>82.70<br>82.76<br>81.31                                                                                 | 4.50<br>4.00<br>-1.50<br>-2.00<br>-9.50<br>-9.00<br>-2.00<br>-10.00          | GC21<br>GC22<br>GC23<br>GC24<br>GC25<br>GC26<br>GC27<br>GC30                                                                                 | 3.99<br>4.65<br>6.01<br>7.38<br>7.61<br>8.38<br>8.58<br>10.32                                                                         | 0<br>81<br>-45<br>-22<br>55<br>75<br>83                                                                                                 | -4.75<br>-0.53<br>4.50<br>4.00<br>4.00<br>4.00<br>-1.50                                                                                                                                                                                                                                                                                                                                                                                                                                                                                                                                                                                                                                                                                                                                                                                                                                                                                                                                                                                                                                                                                                                                                                                                                                                                                                                                                                                                                                                                                                                                                                                                                                                                                                                                                                                                                                                                                                                                                                                                                                                                        | GDP (y/y) -1.6%<br>Inflation (y/y) 2.6%<br>PSCE (y/y) 6.9%<br>M2 (y/y) 10.5%                                                                               | -8.0% 2.7<br>2.4% 3.7                |
| 2023<br>186<br>2030<br>213<br>209<br>2037<br>214<br>2044                                                                             | 5.20<br>7.83<br>9.49<br>9.86<br>10.60<br>10.84<br>9.86                   | 103.37<br>111.21<br>91.56<br>82.76<br>68.17<br>82.70<br>82.76                                                                                          | 4.50<br>4.00<br>-1.50<br>-2.00<br>-9.50<br>-9.00<br>-2.00                    | GC21<br>GC22<br>GC23<br>GC24<br>GC25<br>GC26<br>GC27<br>GC30<br>GC32                                                                         | 3.99<br>4.65<br>6.01<br>7.38<br>7.61<br>8.38<br>8.58<br>10.32                                                                         | 0<br>0<br>81<br>-45<br>-22<br>55<br>75<br>83<br>103                                                                                     | -4.75<br>-0.53<br>4.50<br>4.00<br>4.00<br>4.00<br>-1.50<br>-2.00                                                                                                                                                                                                                                                                                                                                                                                                                                                                                                                                                                                                                                                                                                                                                                                                                                                                                                                                                                                                                                                                                                                                                                                                                                                                                                                                                                                                                                                                                                                                                                                                                                                                                                                                                                                                                                                                                                                                                                                                                                                               | GDP (y/y) -1.6%<br>Inflation (y/y) 2.6%<br>PSCE (y/y) 6.9%<br>M2 (y/y) 10.5%                                                                               | -8.0% 2.7<br>2.4% 3.7                |
| 2023<br>186<br>2030<br>213<br>209<br>2037<br>214<br>2044                                                                             | 5.20<br>7.83<br>9.49<br>9.86<br>10.60<br>10.84<br>9.86<br>11.01          | 103.37<br>111.21<br>91.56<br>82.76<br>68.17<br>82.70<br>82.76<br>81.31                                                                                 | 4.50<br>4.00<br>-1.50<br>-2.00<br>-9.50<br>-9.00<br>-2.00<br>-10.00          | GC21<br>GC22<br>GC23<br>GC24<br>GC25<br>GC26<br>GC27<br>GC30<br>GC32<br>GC35                                                                 | 3.99<br>4.65<br>6.01<br>7.38<br>7.61<br>8.38<br>8.58<br>10.32<br>10.89<br>11.95                                                       | 0<br>0<br>81<br>-45<br>-22<br>55<br>75<br>83<br>103                                                                                     | -4.75<br>-0.53<br>4.50<br>4.00<br>4.00<br>4.00<br>-1.50<br>-2.00                                                                                                                                                                                                                                                                                                                                                                                                                                                                                                                                                                                                                                                                                                                                                                                                                                                                                                                                                                                                                                                                                                                                                                                                                                                                                                                                                                                                                                                                                                                                                                                                                                                                                                                                                                                                                                                                                                                                                                                                                                                               | GDP (y/y) -1.6%<br>Inflation (y/y) 2.6%<br>PSCE (y/y) 6.9%<br>M2 (y/y) 10.5%                                                                               | -8.0% 2.7<br>2.4% 3.7                |
| 2023<br>186<br>2030<br>213<br>209<br>2037<br>214                                                                                     | 5.20<br>7.83<br>9.49<br>9.86<br>10.60<br>10.84<br>9.86<br>11.01          | 103.37<br>111.21<br>91.56<br>82.76<br>68.17<br>82.70<br>82.76<br>81.31                                                                                 | 4.50<br>4.00<br>-1.50<br>-2.00<br>-9.50<br>-9.00<br>-2.00<br>-10.00          | GC21<br>GC22<br>GC23<br>GC24<br>GC25<br>GC26<br>GC27<br>GC30<br>GC32<br>GC35<br>GC35<br>GC37                                                 | 3.99<br>4.65<br>6.01<br>7.38<br>7.61<br>8.38<br>8.58<br>10.32<br>10.89<br>11.95<br>12.58                                              | 0<br>0<br>81<br>-45<br>-22<br>55<br>75<br>83<br>103<br>135                                                                              | -4.75<br>-0.53<br>4.50<br>4.00<br>4.00<br>4.00<br>-1.50<br>-2.00<br>-9.50                                                                                                                                                                                                                                                                                                                                                                                                                                                                                                                                                                                                                                                                                                                                                                                                                                                                                                                                                                                                                                                                                                                                                                                                                                                                                                                                                                                                                                                                                                                                                                                                                                                                                                                                                                                                                                                                                                                                                                                                                                                      | GDP (y/y) -1.6%<br>Inflation (y/y) 2.6%<br>PSCE (y/y) 6.9%<br>M2 (y/y) 10.5%                                                                               | -8.0% 2.7<br>2.4% 3.7                |
| 2023<br>186<br>2030<br>213<br>209<br>2037<br>214                                                                                     | 5.20<br>7.83<br>9.49<br>9.86<br>10.60<br>10.84<br>9.86<br>11.01          | 103.37<br>111.21<br>91.56<br>82.76<br>68.17<br>82.70<br>82.76<br>81.31                                                                                 | 4.50<br>4.00<br>-1.50<br>-2.00<br>-9.50<br>-9.00<br>-2.00<br>-10.00          | GC21<br>GC22<br>GC23<br>GC24<br>GC25<br>GC26<br>GC27<br>GC30<br>GC32<br>GC32<br>GC35<br>GC37<br>GC40                                         | 3.99<br>4.65<br>6.01<br>7.38<br>7.61<br>8.38<br>8.58<br>10.32<br>10.89<br>11.95<br>12.58<br>13.49                                     | 0<br>0<br>81<br>-45<br>-22<br>55<br>75<br>83<br>103<br>135<br>174                                                                       | -4.75<br>-0.53<br>4.50<br>4.00<br>4.00<br>4.00<br>-1.50<br>-2.00<br>-9.50<br>-9.00<br>-10.50                                                                                                                                                                                                                                                                                                                                                                                                                                                                                                                                                                                                                                                                                                                                                                                                                                                                                                                                                                                                                                                                                                                                                                                                                                                                                                                                                                                                                                                                                                                                                                                                                                                                                                                                                                                                                                                                                                                                                                                                                                   | GDP (y/y) -1.6%<br>Inflation (y/y) 2.6%<br>PSCE (y/y) 6.9%<br>M2 (y/y) 10.5%                                                                               | -8.0% 2.7<br>2.4% 3.7                |
| 2023<br>186<br>2030<br>213<br>209<br>2037<br>214                                                                                     | 5.20<br>7.83<br>9.49<br>9.86<br>10.60<br>10.84<br>9.86<br>11.01          | 103.37<br>111.21<br>91.56<br>82.76<br>68.17<br>82.70<br>82.76<br>81.31                                                                                 | 4.50<br>4.00<br>-1.50<br>-2.00<br>-9.50<br>-9.00<br>-2.00<br>-10.00          | GC21<br>GC22<br>GC23<br>GC24<br>GC25<br>GC26<br>GC27<br>GC30<br>GC32<br>GC35<br>GC35<br>GC37<br>GC40<br>GC43<br>GC43                         | 3.99<br>4.65<br>6.01<br>7.38<br>7.61<br>8.38<br>8.58<br>10.32<br>10.89<br>11.95<br>12.58<br>13.49<br>13.56                            | 0<br>0<br>81<br>-45<br>-22<br>55<br>75<br>83<br>103<br>135<br>174<br>251<br>255                                                         | -4.75<br>-0.53<br>4.50<br>4.00<br>4.00<br>-1.50<br>-2.00<br>-9.50<br>-10.50<br>-10.50                                                                                                                                                                                                                                                                                                                                                                                                                                                                                                                                                                                                                                                                                                                                                                                                                                                                                                                                                                                                                                                                                                                                                                                                                                                                                                                                                                                                                                                                                                                                                                                                                                                                                                                                                                                                                                                                                                                                                                                                                                          | GDP (y/y) -1.6%<br>Inflation (y/y) 2.6%<br>PSCE (y/y) 6.9%<br>M2 (y/y) 10.5%                                                                               | -8.0% 2.7<br>2.4% 3.7                |
| 2023<br>186<br>2030<br>213<br>209<br>2037<br>214                                                                                     | 5.20<br>7.83<br>9.49<br>9.86<br>10.60<br>10.84<br>9.86<br>11.01          | 103.37<br>111.21<br>91.56<br>82.76<br>68.17<br>82.70<br>82.76<br>81.31                                                                                 | 4.50<br>4.00<br>-1.50<br>-2.00<br>-9.50<br>-9.00<br>-2.00<br>-10.00          | GC21<br>GC22<br>GC23<br>GC24<br>GC25<br>GC26<br>GC27<br>GC30<br>GC32<br>GC32<br>GC35<br>GC37<br>GC40<br>GC43<br>GC45<br>GC48                 | 3.99<br>4.65<br>6.01<br>7.38<br>7.61<br>8.38<br>8.58<br>10.32<br>10.89<br>11.95<br>12.58<br>13.49<br>13.56<br>13.60<br>13.70          | 0<br>0<br>81<br>-45<br>-22<br>55<br>75<br>83<br>103<br>135<br>174<br>251<br>255<br>259                                                  | -4.75 -0.53 4.50 4.00 4.00 4.00 -1.50 -2.00 -9.50 -10.50 -15.00 -9.50                                                                                                                                                                                                                                                                                                                                                                                                                                                                                                                                                                                                                                                                                                                                                                                                                                                                                                                                                                                                                                                                                                                                                                                                                                                                                                                                                                                                                                                                                                                                                                                                                                                                                                                                                                                                                                                                                                                                                                                                                                                          | GDP (y/y) -1.6%<br>Inflation (y/y) 2.6%<br>PSCE (y/y) 6.9%<br>M2 (y/y) 10.5%<br>IJG BCI 49.9                                                               | -8.0% 2.7<br>2.4% 3.7<br>1.6% 1.     |
| 2023<br>186<br>2030<br>213<br>209<br>2037<br>214<br>2044<br>2048                                                                     | 5.20<br>7.83<br>9.49<br>9.86<br>10.60<br>10.84<br>9.86<br>11.01<br>10.95 | 103.37<br>111.21<br>91.56<br>82.76<br>68.17<br>82.70<br>82.76<br>81.31<br>81.10                                                                        | 4.50<br>4.00<br>-1.50<br>-2.00<br>-9.50<br>-9.00<br>-2.00<br>-10.00          | GC21<br>GC22<br>GC23<br>GC24<br>GC25<br>GC26<br>GC27<br>GC30<br>GC32<br>GC35<br>GC35<br>GC37<br>GC40<br>GC43<br>GC43                         | 3.99<br>4.65<br>6.01<br>7.38<br>7.61<br>8.38<br>8.58<br>10.32<br>10.89<br>11.95<br>12.58<br>13.49<br>13.56                            | 0<br>0<br>81<br>-45<br>-22<br>55<br>75<br>83<br>103<br>135<br>174<br>251<br>255                                                         | -4.75<br>-0.53<br>4.50<br>4.00<br>4.00<br>-1.50<br>-2.00<br>-9.50<br>-10.50<br>-10.50                                                                                                                                                                                                                                                                                                                                                                                                                                                                                                                                                                                                                                                                                                                                                                                                                                                                                                                                                                                                                                                                                                                                                                                                                                                                                                                                                                                                                                                                                                                                                                                                                                                                                                                                                                                                                                                                                                                                                                                                                                          | GDP (y/y) -1.6%<br>Inflation (y/y) 2.6%<br>PSCE (y/y) 6.9%<br>M2 (y/y) 10.5%<br>IJG BCI 49.9                                                               | -8.0% 2.7<br>2.4% 3.7<br>1.6% 1.     |
| 2023<br>186<br>2030<br>213<br>209<br>2037<br>214<br>2044<br>2048                                                                     | 5.20<br>7.83<br>9.49<br>9.86<br>10.60<br>10.84<br>9.86<br>11.01<br>10.95 | 103.37<br>111.21<br>91.56<br>82.76<br>68.17<br>82.70<br>82.76<br>81.31<br>81.10                                                                        | 4.50<br>4.00<br>-1.50<br>-2.00<br>-9.50<br>-9.00<br>-2.00<br>-10.00<br>-9.50 | GC21<br>GC22<br>GC23<br>GC24<br>GC25<br>GC26<br>GC27<br>GC30<br>GC32<br>GC35<br>GC37<br>GC40<br>GC43<br>GC43<br>GC45<br>GC48<br>GC50         | 3.99<br>4.65<br>6.01<br>7.38<br>7.61<br>8.38<br>8.58<br>10.32<br>10.89<br>11.95<br>12.58<br>13.49<br>13.56<br>13.60<br>13.70          | 0<br>0<br>81<br>-45<br>-22<br>55<br>75<br>83<br>103<br>135<br>174<br>251<br>255<br>259<br>275                                           | -4,75<br>-0.53<br>4,50<br>4,00<br>4,00<br>4,00<br>-1.50<br>-2.00<br>-9.50<br>-9.00<br>-10.50<br>-10.00<br>-9.50<br>-9.50                                                                                                                                                                                                                                                                                                                                                                                                                                                                                                                                                                                                                                                                                                                                                                                                                                                                                                                                                                                                                                                                                                                                                                                                                                                                                                                                                                                                                                                                                                                                                                                                                                                                                                                                                                                                                                                                                                                                                                                                       | GDP (y/y) -1.6% Inflation (y/y) 2.6% PSCE (y/y) 6.9% M2 (y/y) 10.5% UG BCI 49.9  *fc  MPC Meeting Calendar for 2                                           | -8.0% 2.7<br>2.4% 3.7<br>1.6% 1.     |
| 2023<br>186<br>2030<br>213<br>209<br>2037<br>214<br>2044<br>2048                                                                     | 5.20<br>7.83<br>9.49<br>9.86<br>10.60<br>10.84<br>9.86<br>11.01<br>10.95 | 103.37<br>111.21<br>91.56<br>82.76<br>68.17<br>82.70<br>82.76<br>81.31<br>81.10                                                                        | 4.50<br>4.00<br>-1.50<br>-2.00<br>-9.50<br>-9.00<br>-2.00<br>-10.00<br>-9.50 | GC21<br>GC22<br>GC23<br>GC24<br>GC25<br>GC26<br>GC27<br>GC30<br>GC32<br>GC35<br>GC37<br>GC40<br>GC43<br>GC48<br>GC48<br>GC50                 | 3.99<br>4.65<br>6.01<br>7.38<br>7.61<br>8.38<br>8.58<br>10.32<br>10.89<br>11.95<br>12.58<br>13.49<br>13.56<br>13.60<br>13.70<br>13.87 | 0<br>0<br>81<br>-45<br>-22<br>55<br>75<br>83<br>103<br>135<br>174<br>251<br>255<br>259<br>275<br>292                                    | -4.75 -0.53 4.50 4.00 4.00 4.00 -1.50 -2.00 -9.50 -10.50 -15.00 -9.50 -9.50 ytd % BoN                                                                                                                                                                                                                                                                                                                                                                                                                                                                                                                                                                                                                                                                                                                                                                                                                                                                                                                                                                                                                                                                                                                                                                                                                                                                                                                                                                                                                                                                                                                                                                                                                                                                                                                                                                                                                                                                                                                                                                                                                                          | GDP (y/y) -1.6% Inflation (y/y) 2.6% PSCE (y/y) 6.9% M2 (y/y) 10.5% UG BCI 49.9  *fc MPC Meeting Calendar for 2  SARB                                      | -8.0% 2.7<br>2.4% 3.7<br>1.6% 1.     |
| 2023<br>186<br>2030<br>213<br>209<br>2037<br>214<br>2044<br>2048<br>G Indices and                                                    | 5.20<br>7.83<br>9.49<br>9.86<br>10.60<br>10.84<br>9.86<br>11.01<br>10.95 | 103.37<br>111.21<br>91.56<br>82.76<br>68.17<br>82.70<br>82.76<br>81.31<br>81.10                                                                        | 4.50<br>4.00<br>-1.50<br>-2.00<br>-9.50<br>-9.00<br>-10.00<br>-9.50          | GC21<br>GC22<br>GC23<br>GC24<br>GC25<br>GC26<br>GC27<br>GC30<br>GC32<br>GC35<br>GC37<br>GC40<br>GC43<br>GC45<br>GC48<br>GC45<br>GC48<br>GC50 | 3.99 4.65 6.01 7.38 7.61 8.38 8.58 10.32 10.89 11.95 12.58 13.49 13.56 13.60 13.70 13.87                                              | 0<br>0<br>81<br>-45<br>-22<br>55<br>75<br>83<br>103<br>135<br>174<br>251<br>255<br>259<br>275<br>292                                    | -4.75 -0.53 4.50 4.00 4.00 4.00 -1.50 -2.00 -9.50 -10.50 -10.00 -15.00 -9.50 -9.50 ytd % BoN 3.122 17 Feb                                                                                                                                                                                                                                                                                                                                                                                                                                                                                                                                                                                                                                                                                                                                                                                                                                                                                                                                                                                                                                                                                                                                                                                                                                                                                                                                                                                                                                                                                                                                                                                                                                                                                                                                                                                                                                                                                                                                                                                                                      | GDP (y/y) -1.6% Inflation (y/y) 2.6% PSCE (y/y) 6.9% M2 (y/y) 10.5% IJG BCI 49.9  *fc  MPC Meeting Calendar for 2  SARB  21 Jan                            | -8.0% 2.7<br>2.4% 3.7<br>1.6% 1.     |
| 2023<br>186<br>2030<br>213<br>209<br>2037<br>214<br>2044<br>2048<br>G Indices and                                                    | 5.20<br>7.83<br>9.49<br>9.86<br>10.60<br>10.84<br>9.86<br>11.01<br>10.95 | 103.37<br>111.21<br>91.56<br>82.76<br>68.17<br>82.70<br>82.76<br>81.31<br>81.10                                                                        | 4.50<br>4.00<br>-1.50<br>-2.00<br>-9.50<br>-9.00<br>-10.00<br>-9.50          | GC21<br>GC22<br>GC23<br>GC24<br>GC25<br>GC26<br>GC27<br>GC30<br>GC32<br>GC35<br>GC37<br>GC40<br>GC43<br>GC45<br>GC48<br>GC48<br>GC50         | 3.99 4.65 6.01 7.38 7.61 8.38 8.58 10.32 10.89 11.95 12.58 13.49 13.56 13.60 13.70 13.87                                              | 0<br>0<br>81<br>-45<br>-22<br>55<br>75<br>83<br>103<br>135<br>174<br>251<br>255<br>259<br>275<br>292<br><b>mtd %</b><br>0.069<br>-0.861 | -4.75 -0.53 4.50 4.00 4.00 4.00 -1.50 -2.00 -9.50 -9.00 -15.00 -9.50 -9.50 -9.50 -9.50 10.4 4.00 -1.50 -1.50 -1.50 -1.50 -1.50 -1.50 -1.50 -1.50 -1.50 -1.50 -1.50 -1.50 -1.50 -1.50 -1.50 -1.50 -1.50 -1.50 -1.50 -1.50 -1.50 -1.50 -1.50 -1.50 -1.50 -1.50 -1.50 -1.50 -1.50 -1.50 -1.50 -1.50 -1.50 -1.50 -1.50 -1.50 -1.50 -1.50 -1.50 -1.50 -1.50 -1.50 -1.50 -1.50 -1.50 -1.50 -1.50 -1.50 -1.50 -1.50 -1.50 -1.50 -1.50 -1.50 -1.50 -1.50 -1.50 -1.50 -1.50 -1.50 -1.50 -1.50 -1.50 -1.50 -1.50 -1.50 -1.50 -1.50 -1.50 -1.50 -1.50 -1.50 -1.50 -1.50 -1.50 -1.50 -1.50 -1.50 -1.50 -1.50 -1.50 -1.50 -1.50 -1.50 -1.50 -1.50 -1.50 -1.50 -1.50 -1.50 -1.50 -1.50 -1.50 -1.50 -1.50 -1.50 -1.50 -1.50 -1.50 -1.50 -1.50 -1.50 -1.50 -1.50 -1.50 -1.50 -1.50 -1.50 -1.50 -1.50 -1.50 -1.50 -1.50 -1.50 -1.50 -1.50 -1.50 -1.50 -1.50 -1.50 -1.50 -1.50 -1.50 -1.50 -1.50 -1.50 -1.50 -1.50 -1.50 -1.50 -1.50 -1.50 -1.50 -1.50 -1.50 -1.50 -1.50 -1.50 -1.50 -1.50 -1.50 -1.50 -1.50 -1.50 -1.50 -1.50 -1.50 -1.50 -1.50 -1.50 -1.50 -1.50 -1.50 -1.50 -1.50 -1.50 -1.50 -1.50 -1.50 -1.50 -1.50 -1.50 -1.50 -1.50 -1.50 -1.50 -1.50 -1.50 -1.50 -1.50 -1.50 -1.50 -1.50 -1.50 -1.50 -1.50 -1.50 -1.50 -1.50 -1.50 -1.50 -1.50 -1.50 -1.50 -1.50 -1.50 -1.50 -1.50 -1.50 -1.50 -1.50 -1.50 -1.50 -1.50 -1.50 -1.50 -1.50 -1.50 -1.50 -1.50 -1.50 -1.50 -1.50 -1.50 -1.50 -1.50 -1.50 -1.50 -1.50 -1.50 -1.50 -1.50 -1.50 -1.50 -1.50 -1.50 -1.50 -1.50 -1.50 -1.50 -1.50 -1.50 -1.50 -1.50 -1.50 -1.50 -1.50 -1.50 -1.50 -1.50 -1.50 -1.50 -1.50 -1.50 -1.50 -1.50 -1.50 -1.50 -1.50 -1.50 -1.50 -1.50 -1.50 -1.50 -1.50 -1.50 -1.50 -1.50 -1.50 -1.50 -1.50 -1.50 -1.50 -1.50 -1.50 -1.50 -1.50 -1.50 -1.50 -1.50 -1.50 -1.50 -1.50 -1.50 -1.50 -1.50 -1.50 -1.50 -1.50 -1.50 -1.50 -1.50 -1.50 -1.50 -1.50 -1.50 -1.50 -1.50 -1.50 -1.50 -1.50 -1.50 -1.50 -1.50 -1.50 -1.50 -1.50 -1.50 -1.50 -1.50 -1.50 -1.50 -1.50 -1.50 -1.50 -1.50 -1.50 -1.50 -1.50 -1.50 -1.50 -1.50 -1.50 -1.50 -1.50 -1.50 -1.50 -1.50 -1.50 -1.50 -1.50 -1.50 -1.50 -1.50 -1.50 -1.50 -1.50 -1.50 -1.50 -1.50 -1.50 -1.50 -1.50 -1.50 -1.50 | GDP (y/y) -1.6% Inflation (y/y) 2.6% PSCE (y/y) 6.9% M2 (y/y) 10.5% IJG BCI 49.9  MPC Meeting Calendar for 2 SARB 21 Jan 25 Mar                            | -8.0% 2.7<br>2.4% 3.7<br>1.6% 1.     |
| 2023<br>186<br>2030<br>213<br>209<br>2037<br>214<br>2044<br>2048<br>G Indices and I                                                  | 5.20<br>7.83<br>9.49<br>9.86<br>10.60<br>10.84<br>9.86<br>11.01<br>10.95 | 103.37<br>111.21<br>91.56<br>82.76<br>68.17<br>82.70<br>82.76<br>81.31<br>81.10                                                                        | 4.50<br>4.00<br>-1.50<br>-2.00<br>-9.50<br>-9.00<br>-2.00<br>-10.00<br>-9.50 | GC21<br>GC22<br>GC23<br>GC24<br>GC25<br>GC26<br>GC27<br>GC30<br>GC32<br>GC35<br>GC37<br>GC40<br>GC43<br>GC48<br>GC48<br>GC50                 | 3.99 4.65 6.01 7.38 7.61 8.38 8.58 10.32 10.89 11.95 12.58 13.49 13.56 13.60 13.70 13.87                                              | 0<br>0<br>81<br>-45<br>-22<br>55<br>75<br>83<br>103<br>135<br>174<br>251<br>255<br>259<br>275<br>292<br><b>mtd %</b><br>0.069<br>-0.861 | -4,75 -0.53 4,50 4,00 4,00 4,00 -1.50 -2.00 -9.50 -9.00 -10.50 -10.00 -15.00 -9.50 -9.50 11.870    BoN 3.122 17 Feb 14 Apr 16 Jun                                                                                                                                                                                                                                                                                                                                                                                                                                                                                                                                                                                                                                                                                                                                                                                                                                                                                                                                                                                                                                                                                                                                                                                                                                                                                                                                                                                                                                                                                                                                                                                                                                                                                                                                                                                                                                                                                                                                                                                              | GDP (y/y) -1.6% Inflation (y/y) 2.6% PSCE (y/y) 6.9% M2 (y/y) 10.5% IJG BCI 49.9  *fr  MPC Meeting Calendar for 2  SARB 21 Jan 25 Mar 20 May               | -8.0% 2.7<br>2.4% 3.7<br>1.6% 1.<br> |
| 2023<br>186<br>2030<br>213<br>209<br>2037<br>214<br>2044<br>2048<br>G Indices and<br>G Money Mark<br>IG Bond Index<br>VIBAR Overnigl | 5.20<br>7.83<br>9.49<br>9.86<br>10.60<br>10.84<br>9.86<br>11.01<br>10.95 | 103.37<br>111.21<br>91.56<br>82.76<br>68.17<br>82.70<br>82.76<br>81.31<br>81.10<br>%) Level<br>228.694<br>249.967<br>3.943<br>4.234                    | 4.50<br>4.00<br>-1.50<br>-2.00<br>-9.50<br>-9.00<br>-2.00<br>-10.00<br>-9.50 | GC21<br>GC22<br>GC23<br>GC24<br>GC25<br>GC26<br>GC27<br>GC30<br>GC32<br>GC35<br>GC37<br>GC40<br>GC43<br>GC45<br>GC48<br>GC48<br>GC50         | 3.99 4.65 6.01 7.38 7.61 8.38 8.58 10.32 10.89 11.95 12.58 13.49 13.56 13.60 13.70 13.87                                              | 0<br>0<br>81<br>-45<br>-22<br>55<br>75<br>83<br>103<br>135<br>174<br>251<br>255<br>259<br>275<br>292<br><b>mtd %</b><br>0.069<br>-0.861 | -4,75 -0.53 4,50 4,00 4,00 4,00 -1.50 -2.00 -9,50 -10,50 -10,50 -15,00 -9,50 -9,50  ytd % BoN 3,122 1,870 14 Apr 16 Jun 18 Aug                                                                                                                                                                                                                                                                                                                                                                                                                                                                                                                                                                                                                                                                                                                                                                                                                                                                                                                                                                                                                                                                                                                                                                                                                                                                                                                                                                                                                                                                                                                                                                                                                                                                                                                                                                                                                                                                                                                                                                                                 | GDP (y/y) -1.6% Inflation (y/y) 2.6% PSCE (y/y) 6.9% M2 (y/y) 10.5% IJG BCI 49.9  *fc  MPC Meeting Calendar for 2  SARB 21 Jan 25 Mar 20 May 22 Jul        | -8.0% 2.7<br>2.4% 3.7<br>1.6% 1.     |
| A Bonds 12023 1186 12030 1213 1209 12037 1214 12044 12048  IG Indices and Index WIBAR Overnigl VIBAR 3m A Repo Rate                  | 5.20<br>7.83<br>9.49<br>9.86<br>10.60<br>10.84<br>9.86<br>11.01<br>10.95 | 103.37<br>111.21<br>91.56<br>82.76<br>68.17<br>82.70<br>82.76<br>81.31<br>81.10<br>%)<br>Level<br>228.694<br>249.967<br>3.943<br>4.234<br>3.50         | 4.50<br>4.00<br>-1.50<br>-2.00<br>-9.50<br>-9.00<br>-2.00<br>-10.00<br>-9.50 | GC21<br>GC22<br>GC23<br>GC24<br>GC25<br>GC26<br>GC27<br>GC30<br>GC32<br>GC35<br>GC37<br>GC40<br>GC43<br>GC48<br>GC48<br>GC50                 | 3.99 4.65 6.01 7.38 7.61 8.38 8.58 10.32 10.89 11.95 12.58 13.49 13.56 13.60 13.70 13.87                                              | 0<br>0<br>81<br>-45<br>-22<br>55<br>75<br>83<br>103<br>135<br>174<br>251<br>255<br>259<br>275<br>292<br><b>mtd %</b><br>0.069<br>-0.861 | -4,75 -0.53 4,50 4,00 4,00 4,00 -1.50 -2.00 -9,50 -10,50 -15,00 -9,50 -9,50 -9,50 17 Feb 18 Jun 18 Aug 20 Oct                                                                                                                                                                                                                                                                                                                                                                                                                                                                                                                                                                                                                                                                                                                                                                                                                                                                                                                                                                                                                                                                                                                                                                                                                                                                                                                                                                                                                                                                                                                                                                                                                                                                                                                                                                                                                                                                                                                                                                                                                  | GDP (y/y) -1.6% Inflation (y/y) 2.6% PSCE (y/y) 6.9% M2 (y/y) 10.5% IJG BCI 49.9  *fc  MPC Meeting Calendar for 2  SARB 21 Jan 25 Mar 20 May 22 Jul 23 Sep | -8.0% 2.7<br>2.4% 3.7<br>1.6% 1.     |
| 2023 186 22030 213 209 2037 214 2044 2048  IG Indices and I                                                                          | 5.20<br>7.83<br>9.49<br>9.86<br>10.60<br>10.84<br>9.86<br>11.01<br>10.95 | 103.37<br>111.21<br>91.56<br>82.76<br>68.17<br>82.70<br>82.76<br>81.31<br>81.10<br>%)<br>Level<br>228.694<br>249.967<br>3.943<br>4.234<br>3.50<br>7.00 | 4.50<br>4.00<br>-1.50<br>-2.00<br>-9.50<br>-9.00<br>-10.00<br>-9.50          | GC21<br>GC22<br>GC23<br>GC24<br>GC25<br>GC26<br>GC27<br>GC30<br>GC32<br>GC35<br>GC37<br>GC40<br>GC43<br>GC48<br>GC48<br>GC50                 | 3.99 4.65 6.01 7.38 7.61 8.38 8.58 10.32 10.89 11.95 12.58 13.49 13.56 13.60 13.70 13.87                                              | 0<br>0<br>81<br>-45<br>-22<br>55<br>75<br>83<br>103<br>135<br>174<br>251<br>255<br>259<br>275<br>292<br><b>mtd %</b><br>0.069<br>-0.861 | -4,75 -0.53 4,50 4,00 4,00 4,00 -1.50 -2.00 -9,50 -10,50 -10,50 -15,00 -9,50 -9,50  ytd % BoN 3,122 1,870 14 Apr 16 Jun 18 Aug                                                                                                                                                                                                                                                                                                                                                                                                                                                                                                                                                                                                                                                                                                                                                                                                                                                                                                                                                                                                                                                                                                                                                                                                                                                                                                                                                                                                                                                                                                                                                                                                                                                                                                                                                                                                                                                                                                                                                                                                 | GDP (y/y) -1.6% Inflation (y/y) 2.6% PSCE (y/y) 6.9% M2 (y/y) 10.5% IJG BCI 49.9  *fc  MPC Meeting Calendar for 2  SARB 21 Jan 25 Mar 20 May 22 Jul 23 Sep | -8.0% 2.7<br>2.4% 3.7<br>1.6% 1.     |
| 2023 186 2030 213 209 2037 214 2044 2048  G Indices and G Money Mark G Bond Index //IBAR Overnigl //IBAR 3m A Repo Rate              | 5.20<br>7.83<br>9.49<br>9.86<br>10.60<br>10.84<br>9.86<br>11.01<br>10.95 | 103.37<br>111.21<br>91.56<br>82.76<br>68.17<br>82.70<br>82.76<br>81.31<br>81.10<br>%)<br>Level<br>228.694<br>249.967<br>3.943<br>4.234<br>3.50         | 4.50<br>4.00<br>-1.50<br>-2.00<br>-9.50<br>-9.00<br>-2.00<br>-10.00<br>-9.50 | GC21<br>GC22<br>GC23<br>GC24<br>GC25<br>GC26<br>GC27<br>GC30<br>GC32<br>GC35<br>GC37<br>GC40<br>GC43<br>GC48<br>GC48<br>GC50                 | 3.99 4.65 6.01 7.38 7.61 8.38 8.58 10.32 10.89 11.95 12.58 13.49 13.56 13.60 13.70 13.87                                              | 0<br>0<br>81<br>-45<br>-22<br>55<br>75<br>83<br>103<br>135<br>174<br>251<br>255<br>259<br>275<br>292<br><b>mtd %</b><br>0.069<br>-0.861 | -4,75 -0.53 4,50 4,00 4,00 4,00 -1.50 -2.00 -9,50 -10,50 -15,00 -9,50 -9,50 -9,50 17 Feb 18 Jun 18 Aug 20 Oct                                                                                                                                                                                                                                                                                                                                                                                                                                                                                                                                                                                                                                                                                                                                                                                                                                                                                                                                                                                                                                                                                                                                                                                                                                                                                                                                                                                                                                                                                                                                                                                                                                                                                                                                                                                                                                                                                                                                                                                                                  | GDP (y/y) -1.6% Inflation (y/y) 2.6% PSCE (y/y) 6.9% M2 (y/y) 10.5% IJG BCI 49.9  *fc  MPC Meeting Calendar for 2  SARB 21 Jan 25 Mar 20 May 22 Jul 23 Sep | -8.0% 2.7<br>2.4% 3.7<br>1.6% 1.     |