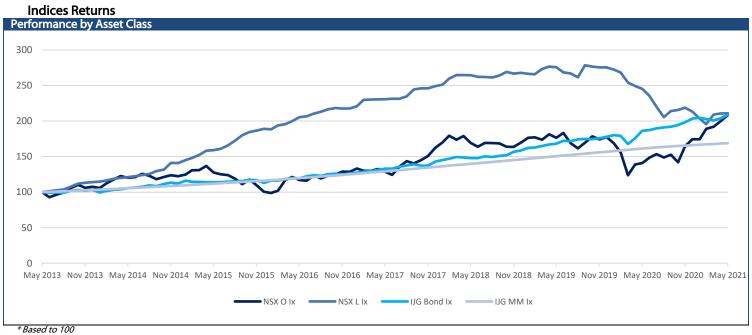

# IJG Daily Bulletin Thursday, 07 October 2021

| Local Indices                                                                                                                        |                                                                          |                                                                                                                                                        |                                                                              |                                                                                                                                              |                                                                                                                                       |                                                                                                                                         |                                                                                                                                                                                                                                                                                                                                                                                                                                                                                                                                                                                                                                                                                                                                                                                                                                                                                                                                                                                                                                                                                                                                                                                                                                                                                                                                                                                                                                                                                                                                                                                                                                                                                                                                                                                                                                                                                                                                                                                                                                                                                                                                | The Day Ahead                                                                                                                                              |                                      |
|--------------------------------------------------------------------------------------------------------------------------------------|--------------------------------------------------------------------------|--------------------------------------------------------------------------------------------------------------------------------------------------------|------------------------------------------------------------------------------|----------------------------------------------------------------------------------------------------------------------------------------------|---------------------------------------------------------------------------------------------------------------------------------------|-----------------------------------------------------------------------------------------------------------------------------------------|--------------------------------------------------------------------------------------------------------------------------------------------------------------------------------------------------------------------------------------------------------------------------------------------------------------------------------------------------------------------------------------------------------------------------------------------------------------------------------------------------------------------------------------------------------------------------------------------------------------------------------------------------------------------------------------------------------------------------------------------------------------------------------------------------------------------------------------------------------------------------------------------------------------------------------------------------------------------------------------------------------------------------------------------------------------------------------------------------------------------------------------------------------------------------------------------------------------------------------------------------------------------------------------------------------------------------------------------------------------------------------------------------------------------------------------------------------------------------------------------------------------------------------------------------------------------------------------------------------------------------------------------------------------------------------------------------------------------------------------------------------------------------------------------------------------------------------------------------------------------------------------------------------------------------------------------------------------------------------------------------------------------------------------------------------------------------------------------------------------------------------|------------------------------------------------------------------------------------------------------------------------------------------------------------|--------------------------------------|
|                                                                                                                                      | Level                                                                    | Net Change                                                                                                                                             | d/d %                                                                        | mtd %                                                                                                                                        | ytd %                                                                                                                                 | 52Wk High                                                                                                                               | 52Wk Low                                                                                                                                                                                                                                                                                                                                                                                                                                                                                                                                                                                                                                                                                                                                                                                                                                                                                                                                                                                                                                                                                                                                                                                                                                                                                                                                                                                                                                                                                                                                                                                                                                                                                                                                                                                                                                                                                                                                                                                                                                                                                                                       | Economic News                                                                                                                                              |                                      |
| NSX Overall                                                                                                                          | 1421                                                                     | -17.97                                                                                                                                                 | -1.25                                                                        | -1.68                                                                                                                                        | 15.30                                                                                                                                 | 5967                                                                                                                                    | 1004                                                                                                                                                                                                                                                                                                                                                                                                                                                                                                                                                                                                                                                                                                                                                                                                                                                                                                                                                                                                                                                                                                                                                                                                                                                                                                                                                                                                                                                                                                                                                                                                                                                                                                                                                                                                                                                                                                                                                                                                                                                                                                                           | US Consumer Credit (Aug)                                                                                                                                   |                                      |
| NSX Local<br>JSE ALSI                                                                                                                | 468<br>63987                                                             | 0.00<br>-555.85                                                                                                                                        | 0.00<br>-0.86                                                                | 1.65<br>-0.46                                                                                                                                | 2.46<br>7.71                                                                                                                          | 468<br>69814                                                                                                                            | 412<br>51226                                                                                                                                                                                                                                                                                                                                                                                                                                                                                                                                                                                                                                                                                                                                                                                                                                                                                                                                                                                                                                                                                                                                                                                                                                                                                                                                                                                                                                                                                                                                                                                                                                                                                                                                                                                                                                                                                                                                                                                                                                                                                                                   | US Langer Consumer Comfo                                                                                                                                   |                                      |
| ISE Top40                                                                                                                            | 57524                                                                    | -573.91                                                                                                                                                | -0.86                                                                        | -0.46                                                                                                                                        | 5.78                                                                                                                                  | 63969.70                                                                                                                                | 46976.12                                                                                                                                                                                                                                                                                                                                                                                                                                                                                                                                                                                                                                                                                                                                                                                                                                                                                                                                                                                                                                                                                                                                                                                                                                                                                                                                                                                                                                                                                                                                                                                                                                                                                                                                                                                                                                                                                                                                                                                                                                                                                                                       | US Initial Jobless Claims (2 C                                                                                                                             |                                      |
| ISE INDI                                                                                                                             | 81899                                                                    | -638.50                                                                                                                                                | -0.77                                                                        | -0.09                                                                                                                                        | 5.13                                                                                                                                  | 90420                                                                                                                                   | 72140                                                                                                                                                                                                                                                                                                                                                                                                                                                                                                                                                                                                                                                                                                                                                                                                                                                                                                                                                                                                                                                                                                                                                                                                                                                                                                                                                                                                                                                                                                                                                                                                                                                                                                                                                                                                                                                                                                                                                                                                                                                                                                                          | US Continuing Claims (25 Se                                                                                                                                |                                      |
| ISE FINI                                                                                                                             | 14398                                                                    | -24.20                                                                                                                                                 | -0.17                                                                        | -1.54                                                                                                                                        | 19.39                                                                                                                                 | 14777                                                                                                                                   | 9395                                                                                                                                                                                                                                                                                                                                                                                                                                                                                                                                                                                                                                                                                                                                                                                                                                                                                                                                                                                                                                                                                                                                                                                                                                                                                                                                                                                                                                                                                                                                                                                                                                                                                                                                                                                                                                                                                                                                                                                                                                                                                                                           | Germany Industrial Producti                                                                                                                                |                                      |
| SE RESI                                                                                                                              | 57538                                                                    | -980.41                                                                                                                                                | -1.68                                                                        | -0.94                                                                                                                                        | -0.07                                                                                                                                 | 73210                                                                                                                                   | 46546                                                                                                                                                                                                                                                                                                                                                                                                                                                                                                                                                                                                                                                                                                                                                                                                                                                                                                                                                                                                                                                                                                                                                                                                                                                                                                                                                                                                                                                                                                                                                                                                                                                                                                                                                                                                                                                                                                                                                                                                                                                                                                                          | Japan Current Account Bala                                                                                                                                 | nce (Aug)                            |
| JSE Banks                                                                                                                            | 8442                                                                     | -24.02                                                                                                                                                 | -0.28                                                                        | -2.51                                                                                                                                        | 23.26                                                                                                                                 | 8790                                                                                                                                    | 5199                                                                                                                                                                                                                                                                                                                                                                                                                                                                                                                                                                                                                                                                                                                                                                                                                                                                                                                                                                                                                                                                                                                                                                                                                                                                                                                                                                                                                                                                                                                                                                                                                                                                                                                                                                                                                                                                                                                                                                                                                                                                                                                           |                                                                                                                                                            |                                      |
| Global Indices                                                                                                                       |                                                                          | N 61                                                                                                                                                   | 1/10/                                                                        | . 1 6/                                                                                                                                       | . 18/                                                                                                                                 |                                                                                                                                         |                                                                                                                                                                                                                                                                                                                                                                                                                                                                                                                                                                                                                                                                                                                                                                                                                                                                                                                                                                                                                                                                                                                                                                                                                                                                                                                                                                                                                                                                                                                                                                                                                                                                                                                                                                                                                                                                                                                                                                                                                                                                                                                                |                                                                                                                                                            |                                      |
| Name -                                                                                                                               | Level                                                                    | Net Change                                                                                                                                             | d/d %                                                                        | mtd %                                                                                                                                        | ytd %                                                                                                                                 | 52Wk High                                                                                                                               | 52Wk Low                                                                                                                                                                                                                                                                                                                                                                                                                                                                                                                                                                                                                                                                                                                                                                                                                                                                                                                                                                                                                                                                                                                                                                                                                                                                                                                                                                                                                                                                                                                                                                                                                                                                                                                                                                                                                                                                                                                                                                                                                                                                                                                       |                                                                                                                                                            |                                      |
| Dow Jones<br>S&P 500                                                                                                                 | 34417<br>4364                                                            | 102.32<br>17.83                                                                                                                                        | 0.30<br>0.41                                                                 | 1.69<br>1.30                                                                                                                                 | 12.45<br>16.17                                                                                                                        | 35631<br>4546                                                                                                                           | 26144<br>3234                                                                                                                                                                                                                                                                                                                                                                                                                                                                                                                                                                                                                                                                                                                                                                                                                                                                                                                                                                                                                                                                                                                                                                                                                                                                                                                                                                                                                                                                                                                                                                                                                                                                                                                                                                                                                                                                                                                                                                                                                                                                                                                  |                                                                                                                                                            |                                      |
| NASDAO                                                                                                                               | 14502                                                                    | 68.08                                                                                                                                                  | 0.47                                                                         | 0.37                                                                                                                                         | 12.52                                                                                                                                 | 15403                                                                                                                                   | 10823                                                                                                                                                                                                                                                                                                                                                                                                                                                                                                                                                                                                                                                                                                                                                                                                                                                                                                                                                                                                                                                                                                                                                                                                                                                                                                                                                                                                                                                                                                                                                                                                                                                                                                                                                                                                                                                                                                                                                                                                                                                                                                                          |                                                                                                                                                            |                                      |
| JS 30yr Bond                                                                                                                         | 2.08                                                                     | -0.02                                                                                                                                                  | -0.78                                                                        | 2.26                                                                                                                                         | 27.13                                                                                                                                 | 2.51                                                                                                                                    | 1.46                                                                                                                                                                                                                                                                                                                                                                                                                                                                                                                                                                                                                                                                                                                                                                                                                                                                                                                                                                                                                                                                                                                                                                                                                                                                                                                                                                                                                                                                                                                                                                                                                                                                                                                                                                                                                                                                                                                                                                                                                                                                                                                           |                                                                                                                                                            |                                      |
| TSE100                                                                                                                               | 6996                                                                     | -81.23                                                                                                                                                 | -1.15                                                                        | -1.28                                                                                                                                        | 8.29                                                                                                                                  | 7224                                                                                                                                    | 5526                                                                                                                                                                                                                                                                                                                                                                                                                                                                                                                                                                                                                                                                                                                                                                                                                                                                                                                                                                                                                                                                                                                                                                                                                                                                                                                                                                                                                                                                                                                                                                                                                                                                                                                                                                                                                                                                                                                                                                                                                                                                                                                           |                                                                                                                                                            |                                      |
| DAX                                                                                                                                  | 14973                                                                    | -221.16                                                                                                                                                | -1.46                                                                        | -1.88                                                                                                                                        | 9.14                                                                                                                                  | 16030                                                                                                                                   | 11450                                                                                                                                                                                                                                                                                                                                                                                                                                                                                                                                                                                                                                                                                                                                                                                                                                                                                                                                                                                                                                                                                                                                                                                                                                                                                                                                                                                                                                                                                                                                                                                                                                                                                                                                                                                                                                                                                                                                                                                                                                                                                                                          |                                                                                                                                                            |                                      |
| lang Seng                                                                                                                            | 23966                                                                    | -137.66                                                                                                                                                | -0.57                                                                        | -0.13                                                                                                                                        | -9.87                                                                                                                                 | 31183                                                                                                                                   | 23681                                                                                                                                                                                                                                                                                                                                                                                                                                                                                                                                                                                                                                                                                                                                                                                                                                                                                                                                                                                                                                                                                                                                                                                                                                                                                                                                                                                                                                                                                                                                                                                                                                                                                                                                                                                                                                                                                                                                                                                                                                                                                                                          |                                                                                                                                                            |                                      |
| Vikkei                                                                                                                               | 27529                                                                    | -293.25                                                                                                                                                | -1.05                                                                        | -6.10                                                                                                                                        | 0.78                                                                                                                                  | 30796                                                                                                                                   | 22948                                                                                                                                                                                                                                                                                                                                                                                                                                                                                                                                                                                                                                                                                                                                                                                                                                                                                                                                                                                                                                                                                                                                                                                                                                                                                                                                                                                                                                                                                                                                                                                                                                                                                                                                                                                                                                                                                                                                                                                                                                                                                                                          |                                                                                                                                                            |                                      |
| Currencies                                                                                                                           |                                                                          | N. ed                                                                                                                                                  | 1/10/                                                                        | . 1.0/                                                                                                                                       | . 10/                                                                                                                                 | E014/1 LP L                                                                                                                             | E014# 1                                                                                                                                                                                                                                                                                                                                                                                                                                                                                                                                                                                                                                                                                                                                                                                                                                                                                                                                                                                                                                                                                                                                                                                                                                                                                                                                                                                                                                                                                                                                                                                                                                                                                                                                                                                                                                                                                                                                                                                                                                                                                                                        | NSX Market Wrap                                                                                                                                            | 6)/                                  |
| N\$/US\$                                                                                                                             | Level                                                                    | Net Change                                                                                                                                             | d/d %                                                                        |                                                                                                                                              | <b>ytd %</b><br>-1.99                                                                                                                 | 52Wk High                                                                                                                               | 52Wk Low                                                                                                                                                                                                                                                                                                                                                                                                                                                                                                                                                                                                                                                                                                                                                                                                                                                                                                                                                                                                                                                                                                                                                                                                                                                                                                                                                                                                                                                                                                                                                                                                                                                                                                                                                                                                                                                                                                                                                                                                                                                                                                                       | N\$23.9m traded on the N                                                                                                                                   |                                      |
| 1\$/US\$<br> \$/£                                                                                                                    | 14.98<br>20.34                                                           | -0.02<br>-0.10                                                                                                                                         | -0.16<br>-0.48                                                               | 0.51<br>-0.29                                                                                                                                | -1.99<br>-1.36                                                                                                                        | 16.72<br>21.66                                                                                                                          | 13.41<br>18.95                                                                                                                                                                                                                                                                                                                                                                                                                                                                                                                                                                                                                                                                                                                                                                                                                                                                                                                                                                                                                                                                                                                                                                                                                                                                                                                                                                                                                                                                                                                                                                                                                                                                                                                                                                                                                                                                                                                                                                                                                                                                                                                 | N\$6.7m worth of Anglo Am                                                                                                                                  |                                      |
| I\$/€                                                                                                                                | 17.30                                                                    | -0.10                                                                                                                                                  | -0.46                                                                        | 0.77                                                                                                                                         | 3.62                                                                                                                                  | 19.61                                                                                                                                   | 16.31                                                                                                                                                                                                                                                                                                                                                                                                                                                                                                                                                                                                                                                                                                                                                                                                                                                                                                                                                                                                                                                                                                                                                                                                                                                                                                                                                                                                                                                                                                                                                                                                                                                                                                                                                                                                                                                                                                                                                                                                                                                                                                                          | worth of FirstRand exchange                                                                                                                                |                                      |
| \$/AUD\$                                                                                                                             | 10.89                                                                    | -0.10                                                                                                                                                  | -0.40                                                                        | -0.24                                                                                                                                        | 3.55                                                                                                                                  | 12.02                                                                                                                                   | 10.36                                                                                                                                                                                                                                                                                                                                                                                                                                                                                                                                                                                                                                                                                                                                                                                                                                                                                                                                                                                                                                                                                                                                                                                                                                                                                                                                                                                                                                                                                                                                                                                                                                                                                                                                                                                                                                                                                                                                                                                                                                                                                                                          | local bourse N\$49,000 w                                                                                                                                   |                                      |
| \$/CAD\$                                                                                                                             | 11.89                                                                    | -0.03                                                                                                                                                  | -0.23                                                                        | -0.28                                                                                                                                        | -3.07                                                                                                                                 | 12.67                                                                                                                                   | 11.10                                                                                                                                                                                                                                                                                                                                                                                                                                                                                                                                                                                                                                                                                                                                                                                                                                                                                                                                                                                                                                                                                                                                                                                                                                                                                                                                                                                                                                                                                                                                                                                                                                                                                                                                                                                                                                                                                                                                                                                                                                                                                                                          | Holdings Namibia traded                                                                                                                                    | at market. No E                      |
| IS\$/€                                                                                                                               | 1.16                                                                     | 0.00                                                                                                                                                   | -0.36                                                                        | -0.21                                                                                                                                        | -5.40                                                                                                                                 | 1.23                                                                                                                                    | 1.15                                                                                                                                                                                                                                                                                                                                                                                                                                                                                                                                                                                                                                                                                                                                                                                                                                                                                                                                                                                                                                                                                                                                                                                                                                                                                                                                                                                                                                                                                                                                                                                                                                                                                                                                                                                                                                                                                                                                                                                                                                                                                                                           | trades were recorded.                                                                                                                                      |                                      |
| S\$/¥                                                                                                                                | 111.41                                                                   | -0.05                                                                                                                                                  | -0.04                                                                        | -0.12                                                                                                                                        | -7.33                                                                                                                                 | 112.08                                                                                                                                  | 102.59                                                                                                                                                                                                                                                                                                                                                                                                                                                                                                                                                                                                                                                                                                                                                                                                                                                                                                                                                                                                                                                                                                                                                                                                                                                                                                                                                                                                                                                                                                                                                                                                                                                                                                                                                                                                                                                                                                                                                                                                                                                                                                                         | ICE M. L. W.                                                                                                                                               |                                      |
| ommodities                                                                                                                           |                                                                          | Net Charac                                                                                                                                             | .17.164                                                                      |                                                                                                                                              | 10/                                                                                                                                   | E2\\#-10-1                                                                                                                              | F3)4#-1-                                                                                                                                                                                                                                                                                                                                                                                                                                                                                                                                                                                                                                                                                                                                                                                                                                                                                                                                                                                                                                                                                                                                                                                                                                                                                                                                                                                                                                                                                                                                                                                                                                                                                                                                                                                                                                                                                                                                                                                                                                                                                                                       | JSE Market Wrap                                                                                                                                            | - In day ( !! 0.00)                  |
| ront Cri-da                                                                                                                          | Level                                                                    | Net Change                                                                                                                                             | d/d %                                                                        | mtd %                                                                                                                                        | ytd %                                                                                                                                 | 52Wk High                                                                                                                               | 52Wk Low                                                                                                                                                                                                                                                                                                                                                                                                                                                                                                                                                                                                                                                                                                                                                                                                                                                                                                                                                                                                                                                                                                                                                                                                                                                                                                                                                                                                                                                                                                                                                                                                                                                                                                                                                                                                                                                                                                                                                                                                                                                                                                                       | The FTSE/JSE Africa All Shar                                                                                                                               |                                      |
| rent Crude<br>iold                                                                                                                   | 81.08<br>1762.74                                                         | -1.48<br>2.56                                                                                                                                          | -1.79<br>0.15                                                                | 3.04<br>0.15                                                                                                                                 | 59.00<br>-7.31                                                                                                                        | 83.47<br>1965.59                                                                                                                        | 39.87<br>1676.89                                                                                                                                                                                                                                                                                                                                                                                                                                                                                                                                                                                                                                                                                                                                                                                                                                                                                                                                                                                                                                                                                                                                                                                                                                                                                                                                                                                                                                                                                                                                                                                                                                                                                                                                                                                                                                                                                                                                                                                                                                                                                                               | 63,987.02 as 66 stocks gained                                                                                                                              |                                      |
| latinum                                                                                                                              | 989.50                                                                   | 24.12                                                                                                                                                  | 2.50                                                                         |                                                                                                                                              | -7.31<br>-8.39                                                                                                                        | 1339.73                                                                                                                                 | 839.75                                                                                                                                                                                                                                                                                                                                                                                                                                                                                                                                                                                                                                                                                                                                                                                                                                                                                                                                                                                                                                                                                                                                                                                                                                                                                                                                                                                                                                                                                                                                                                                                                                                                                                                                                                                                                                                                                                                                                                                                                                                                                                                         | unchanged. Altron rose 6.19                                                                                                                                |                                      |
| opper                                                                                                                                | 414.75                                                                   | -4.50                                                                                                                                                  | -1.07                                                                        | 2.14                                                                                                                                         | 18.52                                                                                                                                 | 487.05                                                                                                                                  | 300.50                                                                                                                                                                                                                                                                                                                                                                                                                                                                                                                                                                                                                                                                                                                                                                                                                                                                                                                                                                                                                                                                                                                                                                                                                                                                                                                                                                                                                                                                                                                                                                                                                                                                                                                                                                                                                                                                                                                                                                                                                                                                                                                         | 4.5% and Tharisa climbed 4.3                                                                                                                               |                                      |
| ilver                                                                                                                                | 22.63                                                                    | -0.01                                                                                                                                                  | -0.03                                                                        | 1.92                                                                                                                                         | -14.41                                                                                                                                | 30.10                                                                                                                                   | 21.42                                                                                                                                                                                                                                                                                                                                                                                                                                                                                                                                                                                                                                                                                                                                                                                                                                                                                                                                                                                                                                                                                                                                                                                                                                                                                                                                                                                                                                                                                                                                                                                                                                                                                                                                                                                                                                                                                                                                                                                                                                                                                                                          | fell 5.0%, Tsogo Sun Hotels                                                                                                                                |                                      |
| ranium                                                                                                                               | 44.30                                                                    | 0.00                                                                                                                                                   | 0.00                                                                         | 28.03                                                                                                                                        | 15.17                                                                                                                                 | 50.80                                                                                                                                   | 29.45                                                                                                                                                                                                                                                                                                                                                                                                                                                                                                                                                                                                                                                                                                                                                                                                                                                                                                                                                                                                                                                                                                                                                                                                                                                                                                                                                                                                                                                                                                                                                                                                                                                                                                                                                                                                                                                                                                                                                                                                                                                                                                                          | Sirius Real Estate declined 4.                                                                                                                             | 1%.                                  |
| alladium                                                                                                                             | 1891.00                                                                  | 23.20                                                                                                                                                  | 1.24                                                                         | -0.46                                                                                                                                        | -22.59                                                                                                                                | 2962.00                                                                                                                                 | 1825.50                                                                                                                                                                                                                                                                                                                                                                                                                                                                                                                                                                                                                                                                                                                                                                                                                                                                                                                                                                                                                                                                                                                                                                                                                                                                                                                                                                                                                                                                                                                                                                                                                                                                                                                                                                                                                                                                                                                                                                                                                                                                                                                        |                                                                                                                                                            |                                      |
| ISX Local and D                                                                                                                      |                                                                          |                                                                                                                                                        |                                                                              |                                                                                                                                              |                                                                                                                                       |                                                                                                                                         |                                                                                                                                                                                                                                                                                                                                                                                                                                                                                                                                                                                                                                                                                                                                                                                                                                                                                                                                                                                                                                                                                                                                                                                                                                                                                                                                                                                                                                                                                                                                                                                                                                                                                                                                                                                                                                                                                                                                                                                                                                                                                                                                | International Market Wrap                                                                                                                                  |                                      |
|                                                                                                                                      | Level                                                                    | Last Change                                                                                                                                            | Last %                                                                       |                                                                                                                                              | ytd %                                                                                                                                 | 52Wk High                                                                                                                               | 52Wk Low                                                                                                                                                                                                                                                                                                                                                                                                                                                                                                                                                                                                                                                                                                                                                                                                                                                                                                                                                                                                                                                                                                                                                                                                                                                                                                                                                                                                                                                                                                                                                                                                                                                                                                                                                                                                                                                                                                                                                                                                                                                                                                                       | The S&P 500 and Nasdaq                                                                                                                                     |                                      |
| NE                                                                                                                                   | 900                                                                      | 0.00                                                                                                                                                   | 0.00                                                                         |                                                                                                                                              | 0.00                                                                                                                                  | 1000                                                                                                                                    | 900                                                                                                                                                                                                                                                                                                                                                                                                                                                                                                                                                                                                                                                                                                                                                                                                                                                                                                                                                                                                                                                                                                                                                                                                                                                                                                                                                                                                                                                                                                                                                                                                                                                                                                                                                                                                                                                                                                                                                                                                                                                                                                                            | erasing earlier losses of m                                                                                                                                |                                      |
| NBS<br>NHL                                                                                                                           | 3412<br>180                                                              | 0.00<br>0.00                                                                                                                                           | 0.00                                                                         | 0.00<br>0.00                                                                                                                                 | 2.62<br>13.21                                                                                                                         | 3451<br>180                                                                                                                             | 3000<br>159                                                                                                                                                                                                                                                                                                                                                                                                                                                                                                                                                                                                                                                                                                                                                                                                                                                                                                                                                                                                                                                                                                                                                                                                                                                                                                                                                                                                                                                                                                                                                                                                                                                                                                                                                                                                                                                                                                                                                                                                                                                                                                                    | Senate Minority Leader Mit                                                                                                                                 |                                      |
| GP                                                                                                                                   | 1347                                                                     | 0.00                                                                                                                                                   | 0.00                                                                         | 4.99                                                                                                                                         | 3.86                                                                                                                                  | 1350                                                                                                                                    | 1000                                                                                                                                                                                                                                                                                                                                                                                                                                                                                                                                                                                                                                                                                                                                                                                                                                                                                                                                                                                                                                                                                                                                                                                                                                                                                                                                                                                                                                                                                                                                                                                                                                                                                                                                                                                                                                                                                                                                                                                                                                                                                                                           | he planned to offer a shor                                                                                                                                 | t-term debt ceili                    |
| NB                                                                                                                                   | 2900                                                                     | 0.00                                                                                                                                                   | 0.00                                                                         | 3.57                                                                                                                                         | 25.87                                                                                                                                 | 3051                                                                                                                                    | 2300                                                                                                                                                                                                                                                                                                                                                                                                                                                                                                                                                                                                                                                                                                                                                                                                                                                                                                                                                                                                                                                                                                                                                                                                                                                                                                                                                                                                                                                                                                                                                                                                                                                                                                                                                                                                                                                                                                                                                                                                                                                                                                                           | increase that would last in                                                                                                                                | ito December. T                      |
| DRY                                                                                                                                  | 1139                                                                     | 0.00                                                                                                                                                   | 0.00                                                                         | 0.00                                                                                                                                         | -18.64                                                                                                                                | 1708                                                                                                                                    | 1000                                                                                                                                                                                                                                                                                                                                                                                                                                                                                                                                                                                                                                                                                                                                                                                                                                                                                                                                                                                                                                                                                                                                                                                                                                                                                                                                                                                                                                                                                                                                                                                                                                                                                                                                                                                                                                                                                                                                                                                                                                                                                                                           | turbulence came as the bend                                                                                                                                | chmark S&P 500 h                     |
| IAM                                                                                                                                  | 66                                                                       | 0.00                                                                                                                                                   | 0.00                                                                         | 0.00                                                                                                                                         | 6.45                                                                                                                                  | 66                                                                                                                                      | 62                                                                                                                                                                                                                                                                                                                                                                                                                                                                                                                                                                                                                                                                                                                                                                                                                                                                                                                                                                                                                                                                                                                                                                                                                                                                                                                                                                                                                                                                                                                                                                                                                                                                                                                                                                                                                                                                                                                                                                                                                                                                                                                             | logged four straight days or                                                                                                                               | f 1% moves amic                      |
| PNH                                                                                                                                  | 1200                                                                     | 0.00                                                                                                                                                   | 0.00                                                                         | 0.00                                                                                                                                         | 4.44                                                                                                                                  | 1215                                                                                                                                    | 1100                                                                                                                                                                                                                                                                                                                                                                                                                                                                                                                                                                                                                                                                                                                                                                                                                                                                                                                                                                                                                                                                                                                                                                                                                                                                                                                                                                                                                                                                                                                                                                                                                                                                                                                                                                                                                                                                                                                                                                                                                                                                                                                           | growing list of concerns i                                                                                                                                 | ncluding the de                      |
| SILP                                                                                                                                 | 12790                                                                    | 0.00                                                                                                                                                   | 0.00                                                                         | 0.00                                                                                                                                         | 0.00                                                                                                                                  | 12791                                                                                                                                   | 12790                                                                                                                                                                                                                                                                                                                                                                                                                                                                                                                                                                                                                                                                                                                                                                                                                                                                                                                                                                                                                                                                                                                                                                                                                                                                                                                                                                                                                                                                                                                                                                                                                                                                                                                                                                                                                                                                                                                                                                                                                                                                                                                          | ceiling, inflation and surg                                                                                                                                | ing energy pric                      |
| NO                                                                                                                                   | 647                                                                      | 0.00                                                                                                                                                   | 0.00                                                                         | 30.60                                                                                                                                        | 30.60                                                                                                                                 | 845                                                                                                                                     | 647                                                                                                                                                                                                                                                                                                                                                                                                                                                                                                                                                                                                                                                                                                                                                                                                                                                                                                                                                                                                                                                                                                                                                                                                                                                                                                                                                                                                                                                                                                                                                                                                                                                                                                                                                                                                                                                                                                                                                                                                                                                                                                                            | European equities also halve                                                                                                                               | ed losses as natu                    |
| .HN<br>DYL                                                                                                                           | 200<br>1003                                                              | 0.00<br>-4.00                                                                                                                                          | 0.00<br>-0.40                                                                | 0.00<br>-1.08                                                                                                                                | -24.81<br>91.05                                                                                                                       | 266<br>1444                                                                                                                             | 145<br>341                                                                                                                                                                                                                                                                                                                                                                                                                                                                                                                                                                                                                                                                                                                                                                                                                                                                                                                                                                                                                                                                                                                                                                                                                                                                                                                                                                                                                                                                                                                                                                                                                                                                                                                                                                                                                                                                                                                                                                                                                                                                                                                     | gas prices, up as much as                                                                                                                                  | 40% at one po                        |
| SY                                                                                                                                   | 1079                                                                     | 28.00                                                                                                                                                  | 2.66                                                                         | 5.47                                                                                                                                         | 203.09                                                                                                                                | 1440                                                                                                                                    | 156                                                                                                                                                                                                                                                                                                                                                                                                                                                                                                                                                                                                                                                                                                                                                                                                                                                                                                                                                                                                                                                                                                                                                                                                                                                                                                                                                                                                                                                                                                                                                                                                                                                                                                                                                                                                                                                                                                                                                                                                                                                                                                                            | turned lower after Russia's                                                                                                                                | President Vladir                     |
| ΛEY                                                                                                                                  | 532                                                                      | -10.00                                                                                                                                                 | -1.85                                                                        | -8.90                                                                                                                                        | 204.00                                                                                                                                | 769                                                                                                                                     | 94                                                                                                                                                                                                                                                                                                                                                                                                                                                                                                                                                                                                                                                                                                                                                                                                                                                                                                                                                                                                                                                                                                                                                                                                                                                                                                                                                                                                                                                                                                                                                                                                                                                                                                                                                                                                                                                                                                                                                                                                                                                                                                                             | Putin said the country is read                                                                                                                             | dy to help. The Mi                   |
|                                                                                                                                      | 332                                                                      | 10.00                                                                                                                                                  | 1.05                                                                         | 0.50                                                                                                                                         | 20 1.00                                                                                                                               | 703                                                                                                                                     | ,                                                                                                                                                                                                                                                                                                                                                                                                                                                                                                                                                                                                                                                                                                                                                                                                                                                                                                                                                                                                                                                                                                                                                                                                                                                                                                                                                                                                                                                                                                                                                                                                                                                                                                                                                                                                                                                                                                                                                                                                                                                                                                                              | index of Asia-Pacific stocks                                                                                                                               | was on track for                     |
|                                                                                                                                      |                                                                          |                                                                                                                                                        |                                                                              |                                                                                                                                              |                                                                                                                                       |                                                                                                                                         |                                                                                                                                                                                                                                                                                                                                                                                                                                                                                                                                                                                                                                                                                                                                                                                                                                                                                                                                                                                                                                                                                                                                                                                                                                                                                                                                                                                                                                                                                                                                                                                                                                                                                                                                                                                                                                                                                                                                                                                                                                                                                                                                | biggest gain since 31 Au                                                                                                                                   | igust. Hong Ko                       |
|                                                                                                                                      |                                                                          |                                                                                                                                                        |                                                                              |                                                                                                                                              |                                                                                                                                       |                                                                                                                                         |                                                                                                                                                                                                                                                                                                                                                                                                                                                                                                                                                                                                                                                                                                                                                                                                                                                                                                                                                                                                                                                                                                                                                                                                                                                                                                                                                                                                                                                                                                                                                                                                                                                                                                                                                                                                                                                                                                                                                                                                                                                                                                                                | jumped as a technology gau                                                                                                                                 | ige bounced fror                     |
|                                                                                                                                      |                                                                          |                                                                                                                                                        |                                                                              |                                                                                                                                              |                                                                                                                                       |                                                                                                                                         |                                                                                                                                                                                                                                                                                                                                                                                                                                                                                                                                                                                                                                                                                                                                                                                                                                                                                                                                                                                                                                                                                                                                                                                                                                                                                                                                                                                                                                                                                                                                                                                                                                                                                                                                                                                                                                                                                                                                                                                                                                                                                                                                | record low.                                                                                                                                                |                                      |
| A D                                                                                                                                  |                                                                          | ımibian Bonds                                                                                                                                          | Ch Il 1                                                                      | NA Donale                                                                                                                                    | \CT14                                                                                                                                 | D                                                                                                                                       |                                                                                                                                                                                                                                                                                                                                                                                                                                                                                                                                                                                                                                                                                                                                                                                                                                                                                                                                                                                                                                                                                                                                                                                                                                                                                                                                                                                                                                                                                                                                                                                                                                                                                                                                                                                                                                                                                                                                                                                                                                                                                                                                | 2010                                                                                                                                                       |                                      |
|                                                                                                                                      |                                                                          |                                                                                                                                                        |                                                                              | NA Bonds                                                                                                                                     | YTM                                                                                                                                   |                                                                                                                                         |                                                                                                                                                                                                                                                                                                                                                                                                                                                                                                                                                                                                                                                                                                                                                                                                                                                                                                                                                                                                                                                                                                                                                                                                                                                                                                                                                                                                                                                                                                                                                                                                                                                                                                                                                                                                                                                                                                                                                                                                                                                                                                                                | 2019                                                                                                                                                       | 2020                                 |
|                                                                                                                                      |                                                                          |                                                                                                                                                        | Chg [bp]                                                                     |                                                                                                                                              |                                                                                                                                       | Premium                                                                                                                                 | Chg [bp]                                                                                                                                                                                                                                                                                                                                                                                                                                                                                                                                                                                                                                                                                                                                                                                                                                                                                                                                                                                                                                                                                                                                                                                                                                                                                                                                                                                                                                                                                                                                                                                                                                                                                                                                                                                                                                                                                                                                                                                                                                                                                                                       |                                                                                                                                                            |                                      |
| 2023                                                                                                                                 | 5.20                                                                     | 103.37                                                                                                                                                 | 4.50                                                                         | GC21                                                                                                                                         | 3.99                                                                                                                                  | 0                                                                                                                                       | -4.75                                                                                                                                                                                                                                                                                                                                                                                                                                                                                                                                                                                                                                                                                                                                                                                                                                                                                                                                                                                                                                                                                                                                                                                                                                                                                                                                                                                                                                                                                                                                                                                                                                                                                                                                                                                                                                                                                                                                                                                                                                                                                                                          | GDP (y/y) -1.6%                                                                                                                                            | -8.0% 2.7                            |
| 2023<br>186                                                                                                                          | 5.20<br>7.83                                                             | 103.37<br>111.21                                                                                                                                       | 4.50<br>4.00                                                                 | GC21<br>GC22                                                                                                                                 | 3.99<br>4.65                                                                                                                          | 0                                                                                                                                       | -4.75<br>-0.53                                                                                                                                                                                                                                                                                                                                                                                                                                                                                                                                                                                                                                                                                                                                                                                                                                                                                                                                                                                                                                                                                                                                                                                                                                                                                                                                                                                                                                                                                                                                                                                                                                                                                                                                                                                                                                                                                                                                                                                                                                                                                                                 | GDP (y/y) -1.6% Inflation (y/y) 2.6%                                                                                                                       | -8.0% 2.7<br>2.4% 3.7                |
| 2023<br>186<br>2030                                                                                                                  | 5.20<br>7.83<br>9.49                                                     | 103.37<br>111.21<br>91.56                                                                                                                              | 4.50<br>4.00<br>-1.50                                                        | GC21<br>GC22<br>GC23                                                                                                                         | 3.99<br>4.65<br>6.01                                                                                                                  | 0<br>0<br>81                                                                                                                            | -4.75<br>-0.53<br>4.50                                                                                                                                                                                                                                                                                                                                                                                                                                                                                                                                                                                                                                                                                                                                                                                                                                                                                                                                                                                                                                                                                                                                                                                                                                                                                                                                                                                                                                                                                                                                                                                                                                                                                                                                                                                                                                                                                                                                                                                                                                                                                                         | GDP (y/y) -1.6%<br>Inflation (y/y) 2.6%<br>PSCF (y/y) 6.9%                                                                                                 | -8.0% 2.7<br>2.4% 3.7                |
| 2023<br>186<br>2030<br>213                                                                                                           | 5.20<br>7.83                                                             | 103.37<br>111.21<br>91.56<br>82.76                                                                                                                     | 4.50<br>4.00                                                                 | GC21<br>GC22                                                                                                                                 | 3.99<br>4.65                                                                                                                          | 0                                                                                                                                       | -4.75<br>-0.53<br>4.50<br>4.00                                                                                                                                                                                                                                                                                                                                                                                                                                                                                                                                                                                                                                                                                                                                                                                                                                                                                                                                                                                                                                                                                                                                                                                                                                                                                                                                                                                                                                                                                                                                                                                                                                                                                                                                                                                                                                                                                                                                                                                                                                                                                                 | GDP (y/y) -1.6% Inflation (y/y) 2.6%                                                                                                                       | -8.0% 2.7<br>2.4% 3.7                |
| 2023<br>186<br>2030<br>213<br>209                                                                                                    | 5.20<br>7.83<br>9.49<br>9.86<br>10.60<br>10.84                           | 103.37<br>111.21<br>91.56                                                                                                                              | 4.50<br>4.00<br>-1.50<br>-2.00                                               | GC21<br>GC22<br>GC23<br>GC24                                                                                                                 | 3.99<br>4.65<br>6.01<br>7.38<br>7.61<br>8.38                                                                                          | 0<br>0<br>81<br>-45                                                                                                                     | -4.75<br>-0.53<br>4.50                                                                                                                                                                                                                                                                                                                                                                                                                                                                                                                                                                                                                                                                                                                                                                                                                                                                                                                                                                                                                                                                                                                                                                                                                                                                                                                                                                                                                                                                                                                                                                                                                                                                                                                                                                                                                                                                                                                                                                                                                                                                                                         | GDP (y/y) -1.6%<br>Inflation (y/y) 2.6%<br>PSCE (y/y) 6.9%<br>M2 (y/y) 10.5%                                                                               | -8.0% 2.7<br>2.4% 3.7                |
| 2023<br>186<br>2030<br>213<br>209<br>2037<br>214                                                                                     | 5.20<br>7.83<br>9.49<br>9.86<br>10.60<br>10.84<br>9.86                   | 103.37<br>111.21<br>91.56<br>82.76<br>68.17<br>82.70<br>82.76                                                                                          | 4.50<br>4.00<br>-1.50<br>-2.00<br>-9.50<br>-9.00<br>-2.00                    | GC21<br>GC22<br>GC23<br>GC24<br>GC25<br>GC26<br>GC27                                                                                         | 3.99<br>4.65<br>6.01<br>7.38<br>7.61<br>8.38<br>8.58                                                                                  | 0<br>0<br>81<br>-45<br>-22<br>55<br>75                                                                                                  | -4.75<br>-0.53<br>4.50<br>4.00<br>4.00<br>4.00                                                                                                                                                                                                                                                                                                                                                                                                                                                                                                                                                                                                                                                                                                                                                                                                                                                                                                                                                                                                                                                                                                                                                                                                                                                                                                                                                                                                                                                                                                                                                                                                                                                                                                                                                                                                                                                                                                                                                                                                                                                                                 | GDP (y/y) -1.6%<br>Inflation (y/y) 2.6%<br>PSCE (y/y) 6.9%<br>M2 (y/y) 10.5%                                                                               | -8.0% 2.7<br>2.4% 3.7                |
| 2023<br>186<br>2030<br>213<br>209<br>2037<br>214<br>2044                                                                             | 5.20<br>7.83<br>9.49<br>9.86<br>10.60<br>10.84<br>9.86<br>11.01          | 103.37<br>111.21<br>91.56<br>82.76<br>68.17<br>82.70<br>82.76<br>81.31                                                                                 | 4.50<br>4.00<br>-1.50<br>-2.00<br>-9.50<br>-9.00<br>-2.00<br>-10.00          | GC21<br>GC22<br>GC23<br>GC24<br>GC25<br>GC26<br>GC27<br>GC30                                                                                 | 3.99<br>4.65<br>6.01<br>7.38<br>7.61<br>8.38<br>8.58<br>10.32                                                                         | 0<br>81<br>-45<br>-22<br>55<br>75<br>83                                                                                                 | -4.75<br>-0.53<br>4.50<br>4.00<br>4.00<br>4.00<br>-1.50                                                                                                                                                                                                                                                                                                                                                                                                                                                                                                                                                                                                                                                                                                                                                                                                                                                                                                                                                                                                                                                                                                                                                                                                                                                                                                                                                                                                                                                                                                                                                                                                                                                                                                                                                                                                                                                                                                                                                                                                                                                                        | GDP (y/y) -1.6%<br>Inflation (y/y) 2.6%<br>PSCE (y/y) 6.9%<br>M2 (y/y) 10.5%                                                                               | -8.0% 2.7<br>2.4% 3.7                |
| 2023<br>186<br>2030<br>213<br>209<br>2037<br>214<br>2044                                                                             | 5.20<br>7.83<br>9.49<br>9.86<br>10.60<br>10.84<br>9.86                   | 103.37<br>111.21<br>91.56<br>82.76<br>68.17<br>82.70<br>82.76                                                                                          | 4.50<br>4.00<br>-1.50<br>-2.00<br>-9.50<br>-9.00<br>-2.00                    | GC21<br>GC22<br>GC23<br>GC24<br>GC25<br>GC26<br>GC27<br>GC30<br>GC32                                                                         | 3.99<br>4.65<br>6.01<br>7.38<br>7.61<br>8.38<br>8.58<br>10.32                                                                         | 0<br>0<br>81<br>-45<br>-22<br>55<br>75<br>83<br>103                                                                                     | -4.75<br>-0.53<br>4.50<br>4.00<br>4.00<br>4.00<br>-1.50<br>-2.00                                                                                                                                                                                                                                                                                                                                                                                                                                                                                                                                                                                                                                                                                                                                                                                                                                                                                                                                                                                                                                                                                                                                                                                                                                                                                                                                                                                                                                                                                                                                                                                                                                                                                                                                                                                                                                                                                                                                                                                                                                                               | GDP (y/y) -1.6%<br>Inflation (y/y) 2.6%<br>PSCE (y/y) 6.9%<br>M2 (y/y) 10.5%                                                                               | -8.0% 2.7<br>2.4% 3.7                |
| 2023<br>186<br>2030<br>213<br>209<br>2037<br>214<br>2044                                                                             | 5.20<br>7.83<br>9.49<br>9.86<br>10.60<br>10.84<br>9.86<br>11.01          | 103.37<br>111.21<br>91.56<br>82.76<br>68.17<br>82.70<br>82.76<br>81.31                                                                                 | 4.50<br>4.00<br>-1.50<br>-2.00<br>-9.50<br>-9.00<br>-2.00<br>-10.00          | GC21<br>GC22<br>GC23<br>GC24<br>GC25<br>GC26<br>GC27<br>GC30<br>GC32<br>GC35                                                                 | 3.99<br>4.65<br>6.01<br>7.38<br>7.61<br>8.38<br>8.58<br>10.32<br>10.89<br>11.95                                                       | 0<br>0<br>81<br>-45<br>-22<br>55<br>75<br>83<br>103                                                                                     | -4.75<br>-0.53<br>4.50<br>4.00<br>4.00<br>4.00<br>-1.50<br>-2.00                                                                                                                                                                                                                                                                                                                                                                                                                                                                                                                                                                                                                                                                                                                                                                                                                                                                                                                                                                                                                                                                                                                                                                                                                                                                                                                                                                                                                                                                                                                                                                                                                                                                                                                                                                                                                                                                                                                                                                                                                                                               | GDP (y/y) -1.6%<br>Inflation (y/y) 2.6%<br>PSCE (y/y) 6.9%<br>M2 (y/y) 10.5%                                                                               | -8.0% 2.7<br>2.4% 3.7                |
| 2023<br>186<br>2030<br>213<br>209<br>2037<br>214                                                                                     | 5.20<br>7.83<br>9.49<br>9.86<br>10.60<br>10.84<br>9.86<br>11.01          | 103.37<br>111.21<br>91.56<br>82.76<br>68.17<br>82.70<br>82.76<br>81.31                                                                                 | 4.50<br>4.00<br>-1.50<br>-2.00<br>-9.50<br>-9.00<br>-2.00<br>-10.00          | GC21<br>GC22<br>GC23<br>GC24<br>GC25<br>GC26<br>GC27<br>GC30<br>GC32<br>GC35<br>GC35<br>GC37                                                 | 3.99<br>4.65<br>6.01<br>7.38<br>7.61<br>8.38<br>8.58<br>10.32<br>10.89<br>11.95<br>12.58                                              | 0<br>0<br>81<br>-45<br>-22<br>55<br>75<br>83<br>103<br>135                                                                              | -4.75<br>-0.53<br>4.50<br>4.00<br>4.00<br>4.00<br>-1.50<br>-2.00<br>-9.50                                                                                                                                                                                                                                                                                                                                                                                                                                                                                                                                                                                                                                                                                                                                                                                                                                                                                                                                                                                                                                                                                                                                                                                                                                                                                                                                                                                                                                                                                                                                                                                                                                                                                                                                                                                                                                                                                                                                                                                                                                                      | GDP (y/y) -1.6%<br>Inflation (y/y) 2.6%<br>PSCE (y/y) 6.9%<br>M2 (y/y) 10.5%                                                                               | -8.0% 2.7<br>2.4% 3.7                |
| 2023<br>186<br>2030<br>213<br>209<br>2037<br>214                                                                                     | 5.20<br>7.83<br>9.49<br>9.86<br>10.60<br>10.84<br>9.86<br>11.01          | 103.37<br>111.21<br>91.56<br>82.76<br>68.17<br>82.70<br>82.76<br>81.31                                                                                 | 4.50<br>4.00<br>-1.50<br>-2.00<br>-9.50<br>-9.00<br>-2.00<br>-10.00          | GC21<br>GC22<br>GC23<br>GC24<br>GC25<br>GC26<br>GC27<br>GC30<br>GC32<br>GC32<br>GC35<br>GC37<br>GC40                                         | 3.99<br>4.65<br>6.01<br>7.38<br>7.61<br>8.38<br>8.58<br>10.32<br>10.89<br>11.95<br>12.58<br>13.49                                     | 0<br>0<br>81<br>-45<br>-22<br>55<br>75<br>83<br>103<br>135<br>174                                                                       | -4.75<br>-0.53<br>4.50<br>4.00<br>4.00<br>4.00<br>-1.50<br>-2.00<br>-9.50<br>-9.00<br>-10.50                                                                                                                                                                                                                                                                                                                                                                                                                                                                                                                                                                                                                                                                                                                                                                                                                                                                                                                                                                                                                                                                                                                                                                                                                                                                                                                                                                                                                                                                                                                                                                                                                                                                                                                                                                                                                                                                                                                                                                                                                                   | GDP (y/y) -1.6%<br>Inflation (y/y) 2.6%<br>PSCE (y/y) 6.9%<br>M2 (y/y) 10.5%                                                                               | -8.0% 2.7<br>2.4% 3.7                |
| 2023<br>186<br>2030<br>213<br>209<br>2037<br>214                                                                                     | 5.20<br>7.83<br>9.49<br>9.86<br>10.60<br>10.84<br>9.86<br>11.01          | 103.37<br>111.21<br>91.56<br>82.76<br>68.17<br>82.70<br>82.76<br>81.31                                                                                 | 4.50<br>4.00<br>-1.50<br>-2.00<br>-9.50<br>-9.00<br>-2.00<br>-10.00          | GC21<br>GC22<br>GC23<br>GC24<br>GC25<br>GC26<br>GC27<br>GC30<br>GC32<br>GC35<br>GC35<br>GC37<br>GC40<br>GC43<br>GC43                         | 3.99<br>4.65<br>6.01<br>7.38<br>7.61<br>8.38<br>8.58<br>10.32<br>10.89<br>11.95<br>12.58<br>13.49<br>13.56                            | 0<br>0<br>81<br>-45<br>-22<br>55<br>75<br>83<br>103<br>135<br>174<br>251<br>255                                                         | -4.75<br>-0.53<br>4.50<br>4.00<br>4.00<br>-1.50<br>-2.00<br>-9.50<br>-10.50<br>-10.50                                                                                                                                                                                                                                                                                                                                                                                                                                                                                                                                                                                                                                                                                                                                                                                                                                                                                                                                                                                                                                                                                                                                                                                                                                                                                                                                                                                                                                                                                                                                                                                                                                                                                                                                                                                                                                                                                                                                                                                                                                          | GDP (y/y) -1.6%<br>Inflation (y/y) 2.6%<br>PSCE (y/y) 6.9%<br>M2 (y/y) 10.5%                                                                               | -8.0% 2.7<br>2.4% 3.7                |
| 2023<br>186<br>2030<br>213<br>209<br>2037<br>214                                                                                     | 5.20<br>7.83<br>9.49<br>9.86<br>10.60<br>10.84<br>9.86<br>11.01          | 103.37<br>111.21<br>91.56<br>82.76<br>68.17<br>82.70<br>82.76<br>81.31                                                                                 | 4.50<br>4.00<br>-1.50<br>-2.00<br>-9.50<br>-9.00<br>-2.00<br>-10.00          | GC21<br>GC22<br>GC23<br>GC24<br>GC25<br>GC26<br>GC27<br>GC30<br>GC32<br>GC32<br>GC35<br>GC37<br>GC40<br>GC43<br>GC45<br>GC48                 | 3.99<br>4.65<br>6.01<br>7.38<br>7.61<br>8.38<br>8.58<br>10.32<br>10.89<br>11.95<br>12.58<br>13.49<br>13.56<br>13.60<br>13.70          | 0<br>0<br>81<br>-45<br>-22<br>55<br>75<br>83<br>103<br>135<br>174<br>251<br>255<br>259                                                  | -4.75 -0.53 4.50 4.00 4.00 4.00 -1.50 -2.00 -9.50 -10.50 -15.00 -9.50                                                                                                                                                                                                                                                                                                                                                                                                                                                                                                                                                                                                                                                                                                                                                                                                                                                                                                                                                                                                                                                                                                                                                                                                                                                                                                                                                                                                                                                                                                                                                                                                                                                                                                                                                                                                                                                                                                                                                                                                                                                          | GDP (y/y) -1.6%<br>Inflation (y/y) 2.6%<br>PSCE (y/y) 6.9%<br>M2 (y/y) 10.5%<br>IJG BCI 49.9                                                               | -8.0% 2.7<br>2.4% 3.7<br>1.6% 1.     |
| 2023<br>186<br>2030<br>213<br>209<br>2037<br>214<br>2044<br>2048                                                                     | 5.20<br>7.83<br>9.49<br>9.86<br>10.60<br>10.84<br>9.86<br>11.01<br>10.95 | 103.37<br>111.21<br>91.56<br>82.76<br>68.17<br>82.70<br>82.76<br>81.31<br>81.10                                                                        | 4.50<br>4.00<br>-1.50<br>-2.00<br>-9.50<br>-9.00<br>-2.00<br>-10.00          | GC21<br>GC22<br>GC23<br>GC24<br>GC25<br>GC26<br>GC27<br>GC30<br>GC32<br>GC35<br>GC35<br>GC37<br>GC40<br>GC43<br>GC43                         | 3.99<br>4.65<br>6.01<br>7.38<br>7.61<br>8.38<br>8.58<br>10.32<br>10.89<br>11.95<br>12.58<br>13.49<br>13.56                            | 0<br>0<br>81<br>-45<br>-22<br>55<br>75<br>83<br>103<br>135<br>174<br>251<br>255                                                         | -4.75<br>-0.53<br>4.50<br>4.00<br>4.00<br>-1.50<br>-2.00<br>-9.50<br>-10.50<br>-10.50                                                                                                                                                                                                                                                                                                                                                                                                                                                                                                                                                                                                                                                                                                                                                                                                                                                                                                                                                                                                                                                                                                                                                                                                                                                                                                                                                                                                                                                                                                                                                                                                                                                                                                                                                                                                                                                                                                                                                                                                                                          | GDP (y/y) -1.6%<br>Inflation (y/y) 2.6%<br>PSCE (y/y) 6.9%<br>M2 (y/y) 10.5%<br>IJG BCI 49.9                                                               | -8.0% 2.7<br>2.4% 3.7<br>1.6% 1.     |
| 2023<br>186<br>2030<br>213<br>209<br>2037<br>214<br>2044<br>2048                                                                     | 5.20<br>7.83<br>9.49<br>9.86<br>10.60<br>10.84<br>9.86<br>11.01<br>10.95 | 103.37<br>111.21<br>91.56<br>82.76<br>68.17<br>82.70<br>82.76<br>81.31<br>81.10                                                                        | 4.50<br>4.00<br>-1.50<br>-2.00<br>-9.50<br>-9.00<br>-2.00<br>-10.00<br>-9.50 | GC21<br>GC22<br>GC23<br>GC24<br>GC25<br>GC26<br>GC27<br>GC30<br>GC32<br>GC35<br>GC37<br>GC40<br>GC43<br>GC43<br>GC45<br>GC48<br>GC50         | 3.99<br>4.65<br>6.01<br>7.38<br>7.61<br>8.38<br>8.58<br>10.32<br>10.89<br>11.95<br>12.58<br>13.49<br>13.56<br>13.60<br>13.70          | 0<br>0<br>81<br>-45<br>-22<br>55<br>75<br>83<br>103<br>135<br>174<br>251<br>255<br>259<br>275                                           | -4,75<br>-0.53<br>4,50<br>4,00<br>4,00<br>4,00<br>-1.50<br>-2.00<br>-9.50<br>-9.00<br>-10.50<br>-10.00<br>-9.50<br>-9.50                                                                                                                                                                                                                                                                                                                                                                                                                                                                                                                                                                                                                                                                                                                                                                                                                                                                                                                                                                                                                                                                                                                                                                                                                                                                                                                                                                                                                                                                                                                                                                                                                                                                                                                                                                                                                                                                                                                                                                                                       | GDP (y/y) -1.6% Inflation (y/y) 2.6% PSCE (y/y) 6.9% M2 (y/y) 10.5% UG BCI 49.9  *fc  MPC Meeting Calendar for 2                                           | -8.0% 2.7<br>2.4% 3.7<br>1.6% 1.     |
| 2023<br>186<br>2030<br>213<br>209<br>2037<br>214<br>2044<br>2048                                                                     | 5.20<br>7.83<br>9.49<br>9.86<br>10.60<br>10.84<br>9.86<br>11.01<br>10.95 | 103.37<br>111.21<br>91.56<br>82.76<br>68.17<br>82.70<br>82.76<br>81.31<br>81.10                                                                        | 4.50<br>4.00<br>-1.50<br>-2.00<br>-9.50<br>-9.00<br>-2.00<br>-10.00<br>-9.50 | GC21<br>GC22<br>GC23<br>GC24<br>GC25<br>GC26<br>GC27<br>GC30<br>GC32<br>GC35<br>GC37<br>GC40<br>GC43<br>GC48<br>GC48<br>GC50                 | 3.99<br>4.65<br>6.01<br>7.38<br>7.61<br>8.38<br>8.58<br>10.32<br>10.89<br>11.95<br>12.58<br>13.49<br>13.56<br>13.60<br>13.70<br>13.87 | 0<br>0<br>81<br>-45<br>-22<br>55<br>75<br>83<br>103<br>135<br>174<br>251<br>255<br>259<br>275<br>292                                    | -4.75 -0.53 4.50 4.00 4.00 4.00 -1.50 -2.00 -9.50 -10.50 -15.00 -9.50 -9.50 ytd % BoN                                                                                                                                                                                                                                                                                                                                                                                                                                                                                                                                                                                                                                                                                                                                                                                                                                                                                                                                                                                                                                                                                                                                                                                                                                                                                                                                                                                                                                                                                                                                                                                                                                                                                                                                                                                                                                                                                                                                                                                                                                          | GDP (y/y) -1.6% Inflation (y/y) 2.6% PSCE (y/y) 6.9% M2 (y/y) 10.5% UG BCI 49.9  *fc MPC Meeting Calendar for 2  SARB                                      | -8.0% 2.7<br>2.4% 3.7<br>1.6% 1.     |
| 2023<br>186<br>2030<br>213<br>209<br>2037<br>214<br>2044<br>2048<br>G Indices and                                                    | 5.20<br>7.83<br>9.49<br>9.86<br>10.60<br>10.84<br>9.86<br>11.01<br>10.95 | 103.37<br>111.21<br>91.56<br>82.76<br>68.17<br>82.70<br>82.76<br>81.31<br>81.10                                                                        | 4.50<br>4.00<br>-1.50<br>-2.00<br>-9.50<br>-9.00<br>-10.00<br>-9.50          | GC21<br>GC22<br>GC23<br>GC24<br>GC25<br>GC26<br>GC27<br>GC30<br>GC32<br>GC35<br>GC37<br>GC40<br>GC43<br>GC45<br>GC48<br>GC45<br>GC48<br>GC50 | 3.99 4.65 6.01 7.38 7.61 8.38 8.58 10.32 10.89 11.95 12.58 13.49 13.56 13.60 13.70 13.87                                              | 0<br>0<br>81<br>-45<br>-22<br>55<br>75<br>83<br>103<br>135<br>174<br>251<br>255<br>259<br>275<br>292                                    | -4.75 -0.53 4.50 4.00 4.00 4.00 -1.50 -2.00 -9.50 -10.50 -10.00 -15.00 -9.50 -9.50 ytd % BoN 3.122 17 Feb                                                                                                                                                                                                                                                                                                                                                                                                                                                                                                                                                                                                                                                                                                                                                                                                                                                                                                                                                                                                                                                                                                                                                                                                                                                                                                                                                                                                                                                                                                                                                                                                                                                                                                                                                                                                                                                                                                                                                                                                                      | GDP (y/y) -1.6% Inflation (y/y) 2.6% PSCE (y/y) 6.9% M2 (y/y) 10.5% IJG BCI 49.9  *fc  MPC Meeting Calendar for 2  SARB  21 Jan                            | -8.0% 2.7<br>2.4% 3.7<br>1.6% 1.     |
| 2023<br>186<br>2030<br>213<br>209<br>2037<br>214<br>2044<br>2048<br>G Indices and                                                    | 5.20<br>7.83<br>9.49<br>9.86<br>10.60<br>10.84<br>9.86<br>11.01<br>10.95 | 103.37<br>111.21<br>91.56<br>82.76<br>68.17<br>82.70<br>82.76<br>81.31<br>81.10                                                                        | 4.50<br>4.00<br>-1.50<br>-2.00<br>-9.50<br>-9.00<br>-10.00<br>-9.50          | GC21<br>GC22<br>GC23<br>GC24<br>GC25<br>GC26<br>GC27<br>GC30<br>GC32<br>GC35<br>GC37<br>GC40<br>GC43<br>GC45<br>GC48<br>GC48<br>GC50         | 3.99 4.65 6.01 7.38 7.61 8.38 8.58 10.32 10.89 11.95 12.58 13.49 13.56 13.60 13.70 13.87                                              | 0<br>0<br>81<br>-45<br>-22<br>55<br>75<br>83<br>103<br>135<br>174<br>251<br>255<br>259<br>275<br>292<br><b>mtd %</b><br>0.069<br>-0.861 | -4.75 -0.53 4.50 4.00 4.00 4.00 -1.50 -2.00 -9.50 -9.00 -15.00 -9.50 -9.50 -9.50 -9.50 10.4 4.00 -1.50 -1.50 -1.50 -1.50 -1.50 -1.50 -1.50 -1.50 -1.50 -1.50 -1.50 -1.50 -1.50 -1.50 -1.50 -1.50 -1.50 -1.50 -1.50 -1.50 -1.50 -1.50 -1.50 -1.50 -1.50 -1.50 -1.50 -1.50 -1.50 -1.50 -1.50 -1.50 -1.50 -1.50 -1.50 -1.50 -1.50 -1.50 -1.50 -1.50 -1.50 -1.50 -1.50 -1.50 -1.50 -1.50 -1.50 -1.50 -1.50 -1.50 -1.50 -1.50 -1.50 -1.50 -1.50 -1.50 -1.50 -1.50 -1.50 -1.50 -1.50 -1.50 -1.50 -1.50 -1.50 -1.50 -1.50 -1.50 -1.50 -1.50 -1.50 -1.50 -1.50 -1.50 -1.50 -1.50 -1.50 -1.50 -1.50 -1.50 -1.50 -1.50 -1.50 -1.50 -1.50 -1.50 -1.50 -1.50 -1.50 -1.50 -1.50 -1.50 -1.50 -1.50 -1.50 -1.50 -1.50 -1.50 -1.50 -1.50 -1.50 -1.50 -1.50 -1.50 -1.50 -1.50 -1.50 -1.50 -1.50 -1.50 -1.50 -1.50 -1.50 -1.50 -1.50 -1.50 -1.50 -1.50 -1.50 -1.50 -1.50 -1.50 -1.50 -1.50 -1.50 -1.50 -1.50 -1.50 -1.50 -1.50 -1.50 -1.50 -1.50 -1.50 -1.50 -1.50 -1.50 -1.50 -1.50 -1.50 -1.50 -1.50 -1.50 -1.50 -1.50 -1.50 -1.50 -1.50 -1.50 -1.50 -1.50 -1.50 -1.50 -1.50 -1.50 -1.50 -1.50 -1.50 -1.50 -1.50 -1.50 -1.50 -1.50 -1.50 -1.50 -1.50 -1.50 -1.50 -1.50 -1.50 -1.50 -1.50 -1.50 -1.50 -1.50 -1.50 -1.50 -1.50 -1.50 -1.50 -1.50 -1.50 -1.50 -1.50 -1.50 -1.50 -1.50 -1.50 -1.50 -1.50 -1.50 -1.50 -1.50 -1.50 -1.50 -1.50 -1.50 -1.50 -1.50 -1.50 -1.50 -1.50 -1.50 -1.50 -1.50 -1.50 -1.50 -1.50 -1.50 -1.50 -1.50 -1.50 -1.50 -1.50 -1.50 -1.50 -1.50 -1.50 -1.50 -1.50 -1.50 -1.50 -1.50 -1.50 -1.50 -1.50 -1.50 -1.50 -1.50 -1.50 -1.50 -1.50 -1.50 -1.50 -1.50 -1.50 -1.50 -1.50 -1.50 -1.50 -1.50 -1.50 -1.50 -1.50 -1.50 -1.50 -1.50 -1.50 -1.50 -1.50 -1.50 -1.50 -1.50 -1.50 -1.50 -1.50 -1.50 -1.50 -1.50 -1.50 -1.50 -1.50 -1.50 -1.50 -1.50 -1.50 -1.50 -1.50 -1.50 -1.50 -1.50 -1.50 -1.50 -1.50 -1.50 -1.50 -1.50 -1.50 -1.50 -1.50 -1.50 -1.50 -1.50 -1.50 -1.50 -1.50 -1.50 -1.50 -1.50 -1.50 -1.50 -1.50 -1.50 -1.50 -1.50 -1.50 -1.50 -1.50 -1.50 -1.50 -1.50 -1.50 -1.50 -1.50 -1.50 -1.50 -1.50 -1.50 -1.50 -1.50 -1.50 -1.50 -1.50 -1.50 -1.50 -1.50 -1.50 -1.50 -1.50 -1.50 -1.50 -1.50 -1.50 -1.50 -1.50 | GDP (y/y) -1.6% Inflation (y/y) 2.6% PSCE (y/y) 6.9% M2 (y/y) 10.5% IJG BCI 49.9  MPC Meeting Calendar for 2 SARB 21 Jan 25 Mar                            | -8.0% 2.7<br>2.4% 3.7<br>1.6% 1.     |
| 2023<br>186<br>2030<br>213<br>209<br>2037<br>214<br>2044<br>2048<br>G Indices and I                                                  | 5.20<br>7.83<br>9.49<br>9.86<br>10.60<br>10.84<br>9.86<br>11.01<br>10.95 | 103.37<br>111.21<br>91.56<br>82.76<br>68.17<br>82.70<br>82.76<br>81.31<br>81.10                                                                        | 4.50<br>4.00<br>-1.50<br>-2.00<br>-9.50<br>-9.00<br>-2.00<br>-10.00<br>-9.50 | GC21<br>GC22<br>GC23<br>GC24<br>GC25<br>GC26<br>GC27<br>GC30<br>GC32<br>GC35<br>GC37<br>GC40<br>GC43<br>GC48<br>GC48<br>GC50                 | 3.99 4.65 6.01 7.38 7.61 8.38 8.58 10.32 10.89 11.95 12.58 13.49 13.56 13.60 13.70 13.87                                              | 0<br>0<br>81<br>-45<br>-22<br>55<br>75<br>83<br>103<br>135<br>174<br>251<br>255<br>259<br>275<br>292<br><b>mtd %</b><br>0.069<br>-0.861 | -4,75 -0.53 4,50 4,00 4,00 4,00 -1.50 -2.00 -9.50 -9.00 -10.50 -10.00 -15.00 -9.50 -9.50 11.870    BoN 3.122 17 Feb 14 Apr 16 Jun                                                                                                                                                                                                                                                                                                                                                                                                                                                                                                                                                                                                                                                                                                                                                                                                                                                                                                                                                                                                                                                                                                                                                                                                                                                                                                                                                                                                                                                                                                                                                                                                                                                                                                                                                                                                                                                                                                                                                                                              | GDP (y/y) -1.6% Inflation (y/y) 2.6% PSCE (y/y) 6.9% M2 (y/y) 10.5% IJG BCI 49.9  *fr  MPC Meeting Calendar for 2  SARB 21 Jan 25 Mar 20 May               | -8.0% 2.7<br>2.4% 3.7<br>1.6% 1.<br> |
| 2023<br>186<br>2030<br>213<br>209<br>2037<br>214<br>2044<br>2048<br>G Indices and<br>G Money Mark<br>IG Bond Index<br>VIBAR Overnigl | 5.20<br>7.83<br>9.49<br>9.86<br>10.60<br>10.84<br>9.86<br>11.01<br>10.95 | 103.37<br>111.21<br>91.56<br>82.76<br>68.17<br>82.70<br>82.76<br>81.31<br>81.10<br>%) Level<br>228.694<br>249.967<br>3.943<br>4.234                    | 4.50<br>4.00<br>-1.50<br>-2.00<br>-9.50<br>-9.00<br>-2.00<br>-10.00<br>-9.50 | GC21<br>GC22<br>GC23<br>GC24<br>GC25<br>GC26<br>GC27<br>GC30<br>GC32<br>GC35<br>GC37<br>GC40<br>GC43<br>GC45<br>GC48<br>GC48<br>GC50         | 3.99 4.65 6.01 7.38 7.61 8.38 8.58 10.32 10.89 11.95 12.58 13.49 13.56 13.60 13.70 13.87                                              | 0<br>0<br>81<br>-45<br>-22<br>55<br>75<br>83<br>103<br>135<br>174<br>251<br>255<br>259<br>275<br>292<br><b>mtd %</b><br>0.069<br>-0.861 | -4,75 -0.53 4,50 4,00 4,00 4,00 -1.50 -2.00 -9,50 -10,50 -10,50 -15,00 -9,50 -9,50  ytd % BoN 3,122 1,870 14 Apr 16 Jun 18 Aug                                                                                                                                                                                                                                                                                                                                                                                                                                                                                                                                                                                                                                                                                                                                                                                                                                                                                                                                                                                                                                                                                                                                                                                                                                                                                                                                                                                                                                                                                                                                                                                                                                                                                                                                                                                                                                                                                                                                                                                                 | GDP (y/y) -1.6% Inflation (y/y) 2.6% PSCE (y/y) 6.9% M2 (y/y) 10.5% IJG BCI 49.9  *fc  MPC Meeting Calendar for 2  SARB 21 Jan 25 Mar 20 May 22 Jul        | -8.0% 2.7<br>2.4% 3.7<br>1.6% 1.     |
| A Bonds 12023 1186 12030 1213 1209 12037 1214 12044 12048  IG Indices and Index WIBAR Overnigl VIBAR 3m A Repo Rate                  | 5.20<br>7.83<br>9.49<br>9.86<br>10.60<br>10.84<br>9.86<br>11.01<br>10.95 | 103.37<br>111.21<br>91.56<br>82.76<br>68.17<br>82.70<br>82.76<br>81.31<br>81.10<br>%)<br>Level<br>228.694<br>249.967<br>3.943<br>4.234<br>3.50         | 4.50<br>4.00<br>-1.50<br>-2.00<br>-9.50<br>-9.00<br>-2.00<br>-10.00<br>-9.50 | GC21<br>GC22<br>GC23<br>GC24<br>GC25<br>GC26<br>GC27<br>GC30<br>GC32<br>GC35<br>GC37<br>GC40<br>GC43<br>GC48<br>GC48<br>GC50                 | 3.99 4.65 6.01 7.38 7.61 8.38 8.58 10.32 10.89 11.95 12.58 13.49 13.56 13.60 13.70 13.87                                              | 0<br>0<br>81<br>-45<br>-22<br>55<br>75<br>83<br>103<br>135<br>174<br>251<br>255<br>259<br>275<br>292<br><b>mtd %</b><br>0.069<br>-0.861 | -4,75 -0.53 4,50 4,00 4,00 4,00 -1.50 -2.00 -9,50 -10,50 -15,00 -9,50 -9,50 -9,50 17 Feb 18 Jun 18 Aug 20 Oct                                                                                                                                                                                                                                                                                                                                                                                                                                                                                                                                                                                                                                                                                                                                                                                                                                                                                                                                                                                                                                                                                                                                                                                                                                                                                                                                                                                                                                                                                                                                                                                                                                                                                                                                                                                                                                                                                                                                                                                                                  | GDP (y/y) -1.6% Inflation (y/y) 2.6% PSCE (y/y) 6.9% M2 (y/y) 10.5% IJG BCI 49.9  *fc  MPC Meeting Calendar for 2  SARB 21 Jan 25 Mar 20 May 22 Jul 23 Sep | -8.0% 2.7<br>2.4% 3.7<br>1.6% 1.     |
| 2023 186 22030 213 209 2037 214 2044 2048  IG Indices and I                                                                          | 5.20<br>7.83<br>9.49<br>9.86<br>10.60<br>10.84<br>9.86<br>11.01<br>10.95 | 103.37<br>111.21<br>91.56<br>82.76<br>68.17<br>82.70<br>82.76<br>81.31<br>81.10<br>%)<br>Level<br>228.694<br>249.967<br>3.943<br>4.234<br>3.50<br>7.00 | 4.50<br>4.00<br>-1.50<br>-2.00<br>-9.50<br>-9.00<br>-10.00<br>-9.50          | GC21<br>GC22<br>GC23<br>GC24<br>GC25<br>GC26<br>GC27<br>GC30<br>GC32<br>GC35<br>GC37<br>GC40<br>GC43<br>GC48<br>GC48<br>GC50                 | 3.99 4.65 6.01 7.38 7.61 8.38 8.58 10.32 10.89 11.95 12.58 13.49 13.56 13.60 13.70 13.87                                              | 0<br>0<br>81<br>-45<br>-22<br>55<br>75<br>83<br>103<br>135<br>174<br>251<br>255<br>259<br>275<br>292<br><b>mtd %</b><br>0.069<br>-0.861 | -4,75 -0.53 4,50 4,00 4,00 4,00 -1.50 -2.00 -9,50 -10,50 -10,50 -15,00 -9,50 -9,50  ytd % BoN 3,122 1,870 14 Apr 16 Jun 18 Aug                                                                                                                                                                                                                                                                                                                                                                                                                                                                                                                                                                                                                                                                                                                                                                                                                                                                                                                                                                                                                                                                                                                                                                                                                                                                                                                                                                                                                                                                                                                                                                                                                                                                                                                                                                                                                                                                                                                                                                                                 | GDP (y/y) -1.6% Inflation (y/y) 2.6% PSCE (y/y) 6.9% M2 (y/y) 10.5% IJG BCI 49.9  *fc  MPC Meeting Calendar for 2  SARB 21 Jan 25 Mar 20 May 22 Jul 23 Sep | -8.0% 2.7<br>2.4% 3.7<br>1.6% 1.     |
| 2023 186 2030 213 209 2037 214 2044 2048  G Indices and G Money Mark G Bond Index //IBAR Overnigl //IBAR 3m A Repo Rate              | 5.20<br>7.83<br>9.49<br>9.86<br>10.60<br>10.84<br>9.86<br>11.01<br>10.95 | 103.37<br>111.21<br>91.56<br>82.76<br>68.17<br>82.70<br>82.76<br>81.31<br>81.10<br>%)<br>Level<br>228.694<br>249.967<br>3.943<br>4.234<br>3.50         | 4.50<br>4.00<br>-1.50<br>-2.00<br>-9.50<br>-9.00<br>-2.00<br>-10.00<br>-9.50 | GC21<br>GC22<br>GC23<br>GC24<br>GC25<br>GC26<br>GC27<br>GC30<br>GC32<br>GC35<br>GC37<br>GC40<br>GC43<br>GC48<br>GC48<br>GC50                 | 3.99 4.65 6.01 7.38 7.61 8.38 8.58 10.32 10.89 11.95 12.58 13.49 13.56 13.60 13.70 13.87                                              | 0<br>0<br>81<br>-45<br>-22<br>55<br>75<br>83<br>103<br>135<br>174<br>251<br>255<br>259<br>275<br>292<br><b>mtd %</b><br>0.069<br>-0.861 | -4,75 -0.53 4,50 4,00 4,00 4,00 -1.50 -2.00 -9,50 -10,50 -15,00 -9,50 -9,50 -9,50 17 Feb 18 Jun 18 Aug 20 Oct                                                                                                                                                                                                                                                                                                                                                                                                                                                                                                                                                                                                                                                                                                                                                                                                                                                                                                                                                                                                                                                                                                                                                                                                                                                                                                                                                                                                                                                                                                                                                                                                                                                                                                                                                                                                                                                                                                                                                                                                                  | GDP (y/y) -1.6% Inflation (y/y) 2.6% PSCE (y/y) 6.9% M2 (y/y) 10.5% IJG BCI 49.9  *fc  MPC Meeting Calendar for 2  SARB 21 Jan 25 Mar 20 May 22 Jul 23 Sep | -8.0% 2.7<br>2.4% 3.7<br>1.6% 1.     |