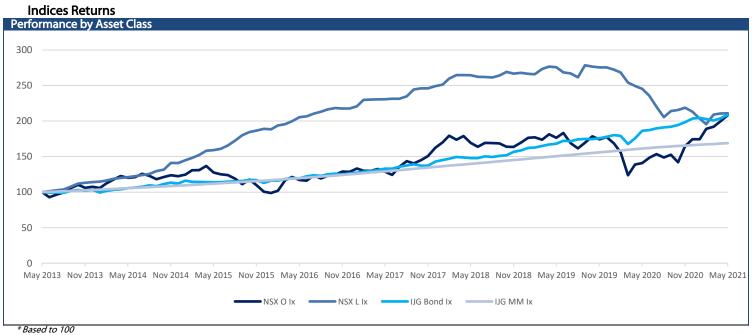

| 0.00  | -0.06 | 4.88  | 1,670     | 1,476    |
| NGNGLD |               | 24,315            | -143.00    | -0.58 | -0.90 | -6.87 | 30,980    | 23,403   |
| NGNPLD |               | 33,197            | -432.00    | -1.28 | -5.22 | -1.96 | 42,074    | 32,766   |
| NGNPLT |               | 14,152            | 16.00      | 0.11  | -0.09 | -7.80 | 18,375    | 12,790   |
| SXNEMG |               | 5,366             | -4.00      | -0.07 | -0.20 | 1.98  | 5,920     | 4,924    |
| SXNWDM |               | 6,226             | -33.00     | -0.53 | -1.02 | 15.47 | 6,508     | 5,076    |
| SXNNDQ |               | 12,623            | -24.00     | -0.19 | -0.87 | 18.56 | 13,137    | 10,138   |
| SXN500 |               | 6,595             | -27.00     | -0.41 | -1.24 | 18.87 | 6,925     | 5,362    |



| Namibian Bonds        |                |                        |                  |                    |                    |                    |                      |  |  |
|-----------------------|----------------|------------------------|------------------|--------------------|--------------------|--------------------|----------------------|--|--|
| Government Bonds      | YTM            | Benchmark              | Benchmark<br>YTM | Premium Last Trade | All-In-Price       | Clean Price        | Modified<br>Duration |  |  |
| GC21                  | 4.205          | GT273/15Oct21          | 4.205            | 0                  | 103.410            | 100.353            | 0.104                |  |  |
| GC22                  | 4.815          | GT364/07Jan22          | 4.815