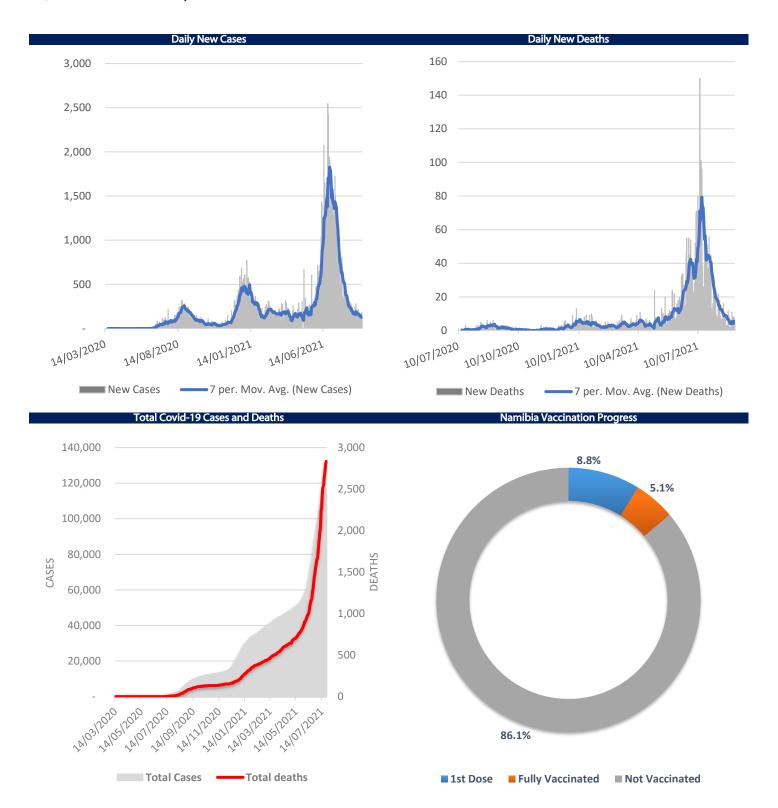

50 surrogate entities and we have picked that up," Mangudya said in an interview Monday. "They come to the auction, and they are allocated the foreign currency at Z\$86 but they offload it at Z\$140 on the parallel rate." Under the auction rules, primary producers are allowed to bid for as much as U\$\$500,000 during the weekly auction while secondary producers can bid for a maximum of U\$\$100,000.

# Namibia Covid-19 Situation

Namibia recorded 49 new cases, as well as 0 deaths on Sunday the 5th of September. To date, the country had a total of 125,814 cases, with 2,306 active cases and 3,412 deaths. 170 patients are currently hospitalised, of which 22 are in ICU. A total of 220,781 Namibians have received at least one vaccination, of which 126,882 Namibians have been fully vaccinated.



## **Overall Index**

| Ticker | Shares Traded | Current Price (c) | Net Change | d/d %  | mtd %   | ytd %   | 52Wk High | 52Wk Low |
|--------|---------------|-------------------|------------|--------|---------|---------|-----------|----------|
| ANE    |               | 900               | -          | -      | -       | -       | 1,000     | 900      |
| ANM    | 1,292         | 60,717            | (534.0)    | (0.87) | (0.98)  | 28.17   | 494,267   | 36,711   |
| B2G    |               | 5,700             | 165.0      | 2.98   | 2.37    | (31.67) | 11,710    | 5,535    |
| CGP    |               | 1,286             | -          | -      | (0.08)  | (0.85)  | 1,350     | 1,000    |
| BWL    | 376           | 10,232            | (143.0)    | (1.38) | (5.21)  | 14.47   | 12,187    | 5,5