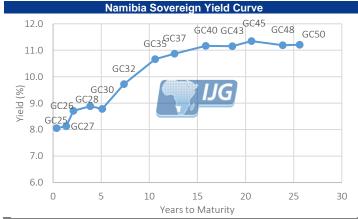

|              | 155.197      | 3.80        | 15-Jan-25   |
| GI27       | 4.492  |               |               |              | 118.251      | 4.00        | 15-Apr-25   |
| GI29       | 4.652  |               |               |              | 137.185      | 4.50        | 15-Jan-25   |
| GI33       | 5.230  |               |               |              | 125.257      | 4.50        | 15-Apr-25   |
| GI36       | 5.640  |               |               |              | 118.683      | 4.80        | 15-Jan-25   |
| Eurobond 2 | 6.020  | 10YUSBond     | 4.176         | 184          | 99.920       | 5.25        | 29-Apr-25   |
| NAM04      | 9.580  | R186          | 8.170         | 141          | 105.100      | 10.51       | 01-Feb-25   |

Source: Bloomberg, Bank of Namibia, IJG Securities





Source: IJG Securities, BoN, Bloomberg

<sup>\*</sup>Nominal yields from the most recent government treasury bill auction.

## **Corporate Bonds**

| Fixed Coupon Bonds | YTM   | Benchmark | Benchmark YTM | Spread (bps) | All-In-Price | Coupon Rate | Next Coupon |
|--------------------|-------|-----------|---------------|--------------|--------------|-------------|-------------|
| NEDX2030           | 8.150 | GC25      | 8.016         | 13           | 103.146      | 10.21       | 28-Feb-25   |
| BWFL26             | 8.270 | R186      | 8.170         | 10           | 100.981      | 8.8         | 04-Jun-25   |

| Floating Coupon<br>Bonds | YTM    | Benchmark     | Benchmark YTM | Spread (bps) | All-In-Price | Coupon Rate | Next Coupon |
|--------------------------|--------|--------------