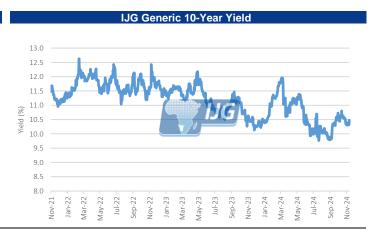

|              | 155.197      | 3.80        | 15-Jan-25   |
| GI27       | 4.492  |               |               |              | 118.251      | 4.00        | 15-Apr-25   |
| GI29       | 4.652  |               |               |              | 137.185      | 4.50        | 15-Jan-25   |
| GI33       | 5.230  |               |               |              | 125.257      | 4.50        | 15-Apr-25   |
| GI36       | 5.640  |               |               |              | 118.683      | 4.80        | 15-Jan-25   |
| Eurobond 2 | 6.020  | 10YUSBond     | 4.176         | 184          | 99.920       | 5.25        | 29-Apr-25   |
| NAM04      | 9.580  | R186          | 8.170         | 141          | 105.100      | 10.51       | 01-Feb-25   |

Source: Bloomberg, Bank of Namibia, IJG Securities





Source: IJG Securities, BoN, Bloomberg

<sup>\*</sup>Nominal yields from the most recent government treasury bill auction.

## **Corporate Bonds**

| Fixed Coupon Bonds | YTM   | Benchmark | Benchmark YTM | Spread (bps) | All-In-Price | Coupon Rate | Next Coupon |
|--------------------|-------|-----------|---------------|--------------|--------------|-------------|-------------|
| NEDX2030           | 8.150 | GC25      | 8.016         | 13           | 103.146      | 10.21       | 28-Feb-25   |
| BWFL26             | 8.270 | R186      | 8.170         | 10           | 100.981      | 8.8         | 04-Jun-25   |

| Floating Coupon<br>Bonds | YTM    | Benchmark     | Benchmark YTM | Spread (bps) | All-In-Price | Coupon Rate | Next Coupon |
|--------------------------|--------|---------------|