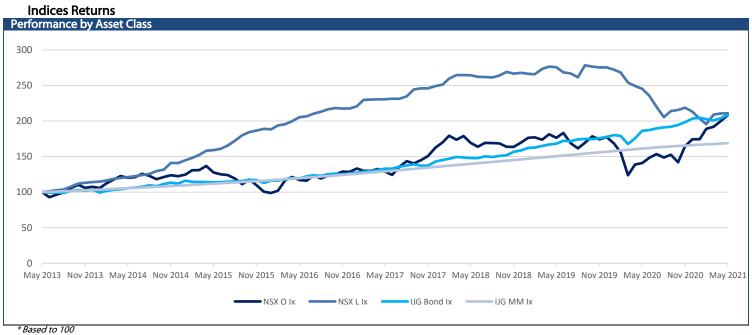

# IJG Daily Bulletin Wednesday, 06 October 2021

| Next Charge                                                                                                                                                                                                                                                                                                                                                                                                                                                                                                                                                                                                                                                                                                                                                                                                                                                                                                                                                                                                                                                                                                                                                                                                                                                                                                                                                                                                                                                                                                                                                                                                                                                                                                                                                                                                                                                                                                                                                                                                                                                                                                                    | Local Indices                       |                       |                |        |        |          |              |            | The Day Ahead               |                      |
|--------------------------------------------------------------------------------------------------------------------------------------------------------------------------------------------------------------------------------------------------------------------------------------------------------------------------------------------------------------------------------------------------------------------------------------------------------------------------------------------------------------------------------------------------------------------------------------------------------------------------------------------------------------------------------------------------------------------------------------------------------------------------------------------------------------------------------------------------------------------------------------------------------------------------------------------------------------------------------------------------------------------------------------------------------------------------------------------------------------------------------------------------------------------------------------------------------------------------------------------------------------------------------------------------------------------------------------------------------------------------------------------------------------------------------------------------------------------------------------------------------------------------------------------------------------------------------------------------------------------------------------------------------------------------------------------------------------------------------------------------------------------------------------------------------------------------------------------------------------------------------------------------------------------------------------------------------------------------------------------------------------------------------------------------------------------------------------------------------------------------------|-------------------------------------|-----------------------|----------------|--------|--------|----------|--------------|------------|-----------------------------|----------------------|
| MSX Local   468                                                                                                                                                                                                                                                                                                                                                                                                                                                                                                                                                                                                                                                                                                                                                                                                                                                                                                                                                                                                                                                                                                                                                                                                                                                                                                                                                                                                                                                                                                                                                                                                                                                                                                                                                                                                                                                                                                                                                                                                                                                                                                                |                                     |                       |                |        |        |          |              |            | Economic News               |                      |
|                                                                                                                                                                                                                                                                                                                                                                                                                                                                                                                                                                                                                                                                                                                                                                                                                                                                                                                                                                                                                                                                                                                                                                                                                                                                                                                                                                                                                                                                                                                                                                                                                                                                                                                                                                                                                                                                                                                                                                                                                                                                                                                                |                                     |                       |                |        |        |          |              |            |                             |                      |
| JASE TOPIO                                                                                                                                                                                                                                                                                                                                                                                                                                                                                                                                                                                                                                                                                                                                                                                                                                                                                                                                                                                                                                                                                                                                                                                                                                                                                                                                                                                                                                                                                                                                                                                                                                                                                                                                                                                                                                                                                                                                                                                                                                                                                                                     |                                     |                       |                |        |        |          |              |            |                             | ons (1 Oct)          |
| SE FINI)                                                                                                                                                                                                                                                                                                                                                                                                                                                                                                                                                                                                                                                                                                                                                                                                                                                                                                                                                                                                                                                                                                                                                                                                                                                                                                                                                                                                                                                                                                                                                                                                                                                                                                                                                                                                                                                                                                                                                                                                                                                                                                                       |                                     |                       |                |        |        |          |              |            |                             |                      |
|                                                                                                                                                                                                                                                                                                                                                                                                                                                                                                                                                                                                                                                                                                                                                                                                                                                                                                                                                                                                                                                                                                                                                                                                                                                                                                                                                                                                                                                                                                                                                                                                                                                                                                                                                                                                                                                                                                                                                                                                                                                                                                                                |                                     |                       |                |        | 0.69   | 5.95     |              |            |                             | ~·\                  |
| See Early   Section   Se   | JSE FINI                            | 14423                 | 10.71          | 0.07   | -1.37  | 19.59    | 14777        | 9395       |                             |                      |
| Commondate                                                                                                                                                                                                                                                                                                                                                                                                                                                                                                                                                                                                                                                                                                                                                                                                                                                                                                                                                                                                                                                                                                                                                                                                                                                                                                                                                                                                                                                                                                                                                                                                                                                                                                                                                                                                                                                                                                                                                                                                                                                                                                                     |                                     |                       |                |        |        |          |              |            | Japan Leading Index CI (Aug | r)                   |
| Level   Met Change   drif %   mid %   prid %   52Wk High   52Wk Low   548   548   548   548   548   548   548   548   548   548   548   548   548   548   548   548   548   548   548   548   548   548   548   548   548   548   548   548   548   548   548   548   548   548   548   548   548   548   548   548   548   548   548   548   548   548   548   548   548   548   548   548   548   548   548   548   548   548   548   548   548   548   548   548   548   548   548   548   548   548   548   548   548   548   548   548   548   548   548   548   548   548   548   548   548   548   548   548   548   548   548   548   548   548   548   548   548   548   548   548   548   548   548   548   548   548   548   548   548   548   548   548   548   548   548   548   548   548   548   548   548   548   548   548   548   548   548   548   548   548   548   548   548   548   548   548   548   548   548   548   548   548   548   548   548   548   548   548   548   548   548   548   548   548   548   548   548   548   548   548   548   548   548   548   548   548   548   548   548   548   548   548   548   548   548   548   548   548   548   548   548   548   548   548   548   548   548   548   548   548   548   548   548   548   548   548   548   548   548   548   548   548   548   548   548   548   548   548   548   548   548   548   548   548   548   548   548   548   548   548   548   548   548   548   548   548   548   548   548   548   548   548   548   548   548   548   548   548   548   548   548   548   548   548   548   548   548   548   548   548   548   548   548   548   548   548   548   548   548   548   548   548   548   548   548   548   548   548   548   548   548   548   548   548   548   548   548   548   548   548   548   548   548   548   548   548   548   548   548   548   548   548   548   548   548   548   548   548   548   548   548   548   548   548   548   548   548   548   548   548   548   548   548   548   548   548   548   548   548   548   548   548   548   548   548   548   548   548   548      |                                     | 8466                  | -31./8         | -0.37  | -2.23  | 23.61    | 8/90         | 5199       | •                           |                      |
| Downlone  34315   31175   0.02   1.39   1.212   33631   2.6144                                                                                                                                                                                                                                                                                                                                                                                                                                                                                                                                                                                                                                                                                                                                                                                                                                                                                                                                                                                                                                                                                                                                                                                                                                                                                                                                                                                                                                                                                                                                                                                                                                                                                                                                                                                                                                                                                                                                                                                                                                                                 | Giobal indices                      | l evel                | Net Change     | ۲/4 ov | mtd %  | vtd %    | 52Wk High    | 52Wk I 044 | 1                           |                      |
| SAP 500                                                                                                                                                                                                                                                                                                                                                                                                                                                                                                                                                                                                                                                                                                                                                                                                                                                                                                                                                                                                                                                                                                                                                                                                                                                                                                                                                                                                                                                                                                                                                                                                                                                                                                                                                                                                                                                                                                                                                                                                                                                                                                                        | Dow Jones                           |                       |                |        |        |          |              |            | 1                           |                      |
| US 30y 80nd   2.10   0.05   2.50   4.72   30.18   2.51   1.46   Friedrick   7.78   7.79   7.76   7.79   7.76   7.79   7.76   7.79   7.76   7.79   7.76   7.79   7.70   7.79   7.70   7.70   7.70   7.70   7.70   7.70   7.70   7.70   7.70   7.70   7.70   7.70   7.70   7.70   7.70   7.70   7.70   7.70   7.70   7.70   7.70   7.70   7.70   7.70   7.70   7.70   7.70   7.70   7.70   7.70   7.70   7.70   7.70   7.70   7.70   7.70   7.70   7.70   7.70   7.70   7.70   7.70   7.70   7.70   7.70   7.70   7.70   7.70   7.70   7.70   7.70   7.70   7.70   7.70   7.70   7.70   7.70   7.70   7.70   7.70   7.70   7.70   7.70   7.70   7.70   7.70   7.70   7.70   7.70   7.70   7.70   7.70   7.70   7.70   7.70   7.70   7.70   7.70   7.70   7.70   7.70   7.70   7.70   7.70   7.70   7.70   7.70   7.70   7.70   7.70   7.70   7.70   7.70   7.70   7.70   7.70   7.70   7.70   7.70   7.70   7.70   7.70   7.70   7.70   7.70   7.70   7.70   7.70   7.70   7.70   7.70   7.70   7.70   7.70   7.70   7.70   7.70   7.70   7.70   7.70   7.70   7.70   7.70   7.70   7.70   7.70   7.70   7.70   7.70   7.70   7.70   7.70   7.70   7.70   7.70   7.70   7.70   7.70   7.70   7.70   7.70   7.70   7.70   7.70   7.70   7.70   7.70   7.70   7.70   7.70   7.70   7.70   7.70   7.70   7.70   7.70   7.70   7.70   7.70   7.70   7.70   7.70   7.70   7.70   7.70   7.70   7.70   7.70   7.70   7.70   7.70   7.70   7.70   7.70   7.70   7.70   7.70   7.70   7.70   7.70   7.70   7.70   7.70   7.70   7.70   7.70   7.70   7.70   7.70   7.70   7.70   7.70   7.70   7.70   7.70   7.70   7.70   7.70   7.70   7.70   7.70   7.70   7.70   7.70   7.70   7.70   7.70   7.70   7.70   7.70   7.70   7.70   7.70   7.70   7.70   7.70   7.70   7.70   7.70   7.70   7.70   7.70   7.70   7.70   7.70   7.70   7.70   7.70   7.70   7.70   7.70   7.70   7.70   7.70   7.70   7.70   7.70   7.70   7.70   7.70   7.70   7.70   7.70   7.70   7.70   7.70   7.70   7.70   7.70   7.70   7.70   7.70   7.70   7.70   7.70   7.70   7.70   7.70   7.70   7.70   7.70   7.70   7.70   7.70   7.70   7.70   7.70       | S&P 500                             | 4346                  | 45.26          | 1.05   | 0.89   | 15.70    | 4546         | 3234       | 1                           |                      |
| FISEIGO 7077 66.09 0.94 -0.13 9.94 7224 5526  NEX Sample 715194 175.298 10.59 -0.43 10.76 10.930 11.1450  NIRISE 15194 175.298 10.59 -0.43 10.76 10.930 11.1450  NIRISE 2002 0.72.27 -2.19 -7.26 -0.48 30796 2.7948  NIRISE 2002 Net Change dd 95 mid 96 yd 96 52Wk High 52Wk Low worth of Anglo American and worth of Anglo American and NIRISE 15.00 -0.03 -0.03 -0.03 -0.03 -0.03 -0.03 -0.03 -0.03 -0.03 -0.03 -0.03 -0.03 -0.03 -0.03 -0.03 -0.03 -0.03 -0.03 -0.03 -0.03 -0.03 -0.03 -0.03 -0.03 -0.03 -0.03 -0.03 -0.03 -0.03 -0.03 -0.03 -0.03 -0.03 -0.03 -0.03 -0.03 -0.03 -0.03 -0.03 -0.03 -0.03 -0.03 -0.03 -0.03 -0.03 -0.03 -0.03 -0.03 -0.03 -0.03 -0.03 -0.03 -0.03 -0.03 -0.03 -0.03 -0.03 -0.03 -0.03 -0.03 -0.03 -0.03 -0.03 -0.03 -0.03 -0.03 -0.03 -0.03 -0.03 -0.03 -0.03 -0.03 -0.03 -0.03 -0.03 -0.03 -0.03 -0.03 -0.03 -0.03 -0.03 -0.03 -0.03 -0.03 -0.03 -0.03 -0.03 -0.03 -0.03 -0.03 -0.03 -0.03 -0.03 -0.03 -0.03 -0.03 -0.03 -0.03 -0.03 -0.03 -0.03 -0.03 -0.03 -0.03 -0.03 -0.03 -0.03 -0.03 -0.03 -0.03 -0.03 -0.03 -0.03 -0.03 -0.03 -0.03 -0.03 -0.03 -0.03 -0.03 -0.03 -0.03 -0.03 -0.03 -0.03 -0.03 -0.03 -0.03 -0.03 -0.03 -0.03 -0.03 -0.03 -0.03 -0.03 -0.03 -0.03 -0.03 -0.03 -0.03 -0.03 -0.03 -0.03 -0.03 -0.03 -0.03 -0.03 -0.03 -0.03 -0.03 -0.03 -0.03 -0.03 -0.03 -0.03 -0.03 -0.03 -0.03 -0.03 -0.03 -0.03 -0.03 -0.03 -0.03 -0.03 -0.03 -0.03 -0.03 -0.03 -0.03 -0.03 -0.03 -0.03 -0.03 -0.03 -0.03 -0.03 -0.03 -0.03 -0.03 -0.03 -0.03 -0.03 -0.03 -0.03 -0.03 -0.03 -0.03 -0.03 -0.03 -0.03 -0.03 -0.03 -0.03 -0.03 -0.03 -0.03 -0.03 -0.03 -0.03 -0.03 -0.03 -0.03 -0.03 -0.03 -0.03 -0.03 -0.03 -0.03 -0.03 -0.03 -0.03 -0.03 -0.03 -0.03 -0.03 -0.03 -0.03 -0.03 -0.03 -0.03 -0.03 -0.03 -0.03 -0.03 -0.03 -0.03 -0.03 -0.03 -0.03 -0.03 -0.03 -0.03 -0.03 -0.03 -0.03 -0.03 -0.03 -0.03 -0.03 -0.03 -0.03 -0.03 -0.03 -0.03 -0.03 -0.03 -0.03 -0.03 -0.03 -0.03 -0.03 -0.03 -0.03 -0.03 -0.03 -0.03 -0.03 -0.03 -0.03 -0.03 -0.03 -0.03 -0.03 -0.03 -0.03 -0.03 -0.03 -0.03 -0.03 -0.03 -0.03 -0.03 -0.03 -0.03 -0.03 -0.03 -0.03 -0.03 -0.03 -0.03 -0.03 -0.03 -0.03 |                                     |                       |                |        |        |          |              |            |                             |                      |
| DAX                                                                                                                                                                                                                                                                                                                                                                                                                                                                                                                                                                                                                                                                                                                                                                                                                                                                                                                                                                                                                                                                                                                                                                                                                                                                                                                                                                                                                                                                                                                                                                                                                                                                                                                                                                                                                                                                                                                                                                                                                                                                                                                            |                                     |                       |                |        |        |          |              |            |                             |                      |
| Hang Seng   24104   67 /8   0.28   2-37   -11.89   31183   23681                                                                                                                                                                                                                                                                                                                                                                                                                                                                                                                                                                                                                                                                                                                                                                                                                                                                                                                                                                                                                                                                                                                                                                                                                                                                                                                                                                                                                                                                                                                                                                                                                                                                                                                                                                                                                                                                                                                                                                                                                                                               |                                     |                       |                |        |        |          |              |            |                             |                      |
| NS. Market Wrp                                                                                                                                                                                                                                                                                                                                                                                                                                                                                                                                                                                                                                                                                                                                                                                                                                                                                                                                                                                                                                                                                                                                                                                                                                                                                                                                                                                                                                                                                                                                                                                                                                                                                                                                                                                                                                                                                                                                                                                                                                                                                                                 |                                     |                       |                |        |        |          |              |            |                             |                      |
| Level   NetChange   0/4 %   mtd % ydd %   52Wk High   52Wk Low   NS   1500   0.044   -0.03   -0.16   -1.08   -2.14   21.66   18.34   18.44   18.44   18.44   18.44   18.44   18.44   18.44   18.44   18.44   18.44   18.44   18.44   18.44   18.44   18.44   18.44   18.44   18.44   18.44   18.44   18.44   18.44   18.44   18.44   18.44   18.44   18.44   18.44   18.44   18.44   18.44   18.44   18.44   18.44   18.44   18.44   18.44   18.44   18.44   18.44   18.44   18.44   18.44   18.44   18.44   18.44   18.44   18.44   18.44   18.44   18.44   18.44   18.44   18.44   18.44   18.44   18.44   18.44   18.44   18.44   18.44   18.44   18.44   18.44   18.44   18.44   18.44   18.44   18.44   18.44   18.44   18.44   18.44   18.44   18.44   18.44   18.44   18.44   18.44   18.44   18.44   18.44   18.44   18.44   18.44   18.44   18.44   18.44   18.44   18.44   18.44   18.44   18.44   18.44   18.44   18.44   18.44   18.44   18.44   18.44   18.44   18.44   18.44   18.44   18.44   18.44   18.44   18.44   18.44   18.44   18.44   18.44   18.44   18.44   18.44   18.44   18.44   18.44   18.44   18.44   18.44   18.44   18.44   18.44   18.44   18.44   18.44   18.44   18.44   18.44   18.44   18.44   18.44   18.44   18.44   18.44   18.44   18.44   18.44   18.44   18.44   18.44   18.44   18.44   18.44   18.44   18.44   18.44   18.44   18.44   18.44   18.44   18.44   18.44   18.44   18.44   18.44   18.44   18.44   18.44   18.44   18.44   18.44   18.44   18.44   18.44   18.44   18.44   18.44   18.44   18.44   18.44   18.44   18.44   18.44   18.44   18.44   18.44   18.44   18.44   18.44   18.44   18.44   18.44   18.44   18.44   18.44   18.44   18.44   18.44   18.44   18.44   18.44   18.44   18.44   18.44   18.44   18.44   18.44   18.44   18.44   18.44   18.44   18.44   18.44   18.44   18.44   18.44   18.44   18.44   18.44   18.44   18.44   18.44   18.44   18.44   18.44   18.44   18.44   18.44   18.44   18.44   18.44   18.44   18.44   18.44   18.44   18.44   18.44   18.44   18.44   18.44   18.44   18.44   18.44   18.44   18.44   18.44   18.44     | Nikkei                              | 27822                 | -622.77        | -2.19  | -7.26  | -0.48    | 30796        | 22948      |                             |                      |
| NS/LOS  15.00  -0.04  -0.03  -0.10  -0.10  -0.10  -0.10  -0.10  -0.10  -0.10  -0.10  -0.10  -0.10  -0.10  -0.10  -0.10  -0.10  -0.10  -0.10  -0.10  -0.10  -0.10  -0.10  -0.10  -0.10  -0.10  -0.10  -0.10  -0.10  -0.10  -0.10  -0.10  -0.10  -0.10  -0.10  -0.10  -0.10  -0.10  -0.10  -0.10  -0.10  -0.10  -0.10  -0.10  -0.10  -0.10  -0.10  -0.10  -0.10  -0.10  -0.10  -0.10  -0.10  -0.10  -0.10  -0.10  -0.10  -0.10  -0.10  -0.10  -0.10  -0.10  -0.10  -0.10  -0.10  -0.10  -0.10  -0.10  -0.10  -0.10  -0.10  -0.10  -0.10  -0.10  -0.10  -0.10  -0.10  -0.10  -0.10  -0.10  -0.10  -0.10  -0.10  -0.10  -0.10  -0.10  -0.10  -0.10  -0.10  -0.10  -0.10  -0.10  -0.10  -0.10  -0.10  -0.10  -0.10  -0.10  -0.10  -0.10  -0.10  -0.10  -0.10  -0.10  -0.10  -0.10  -0.10  -0.10  -0.10  -0.10  -0.10  -0.10  -0.10  -0.10  -0.10  -0.10  -0.10  -0.10  -0.10  -0.10  -0.10  -0.10  -0.10  -0.10  -0.10  -0.10  -0.10  -0.10  -0.10  -0.10  -0.10  -0.10  -0.10  -0.10  -0.10  -0.10  -0.10  -0.10  -0.10  -0.10  -0.10  -0.10  -0.10  -0.10  -0.10  -0.10  -0.10  -0.10  -0.10  -0.10  -0.10  -0.10  -0.10  -0.10  -0.10  -0.10  -0.10  -0.10  -0.10  -0.10  -0.10  -0.10  -0.10  -0.10  -0.10  -0.10  -0.10  -0.10  -0.10  -0.10  -0.10  -0.10  -0.10  -0.10  -0.10  -0.10  -0.10  -0.10  -0.10  -0.10  -0.10  -0.10  -0.10  -0.10  -0.10  -0.10  -0.10  -0.10  -0.10  -0.10  -0.10  -0.10  -0.10  -0.10  -0.10  -0.10  -0.10  -0.10  -0.10  -0.10  -0.10  -0.10  -0.10  -0.10  -0.10  -0.10  -0.10  -0.10  -0.10  -0.10  -0.10  -0.10  -0.10  -0.10  -0.10  -0.10  -0.10  -0.10  -0.10  -0.10  -0.10  -0.10  -0.10  -0.10  -0.10  -0.10  -0.10  -0.10  -0.10  -0.10  -0.10  -0.10  -0.10  -0.10  -0.10  -0.10  -0.10  -0.10  -0.10  -0.10  -0.10  -0.10  -0.10  -0.10  -0.10  -0.10  -0.10  -0.10  -0.10  -0.10  -0.10  -0.10  -0.10  -0.10  -0.10  -0.10  -0.10  -0.10  -0.10  -0.10  -0.10  -0.10  -0.10  -0.10  -0.10  -0.10  -0.10  -0.10  -0.10  -0.10  -0.10  -0.10  -0.10  -0.10  -0.10  -0.10  -0.10  -0.10  -0.10  -0.10  -0.10  -0.10  -0.10  -0.10  -0.10  -0.10  -0.10  -0.10  -0.10  -0.10  -0.10  - | Currencies                          |                       |                |        |        |          |              |            |                             |                      |
| NS/E NS/ALOS 17.40 -0.08 -0.08 -0.48 -0.12 -0.17 -0.18 -0.18 -0.18 -0.19 -0.19 -0.19 -0.19 -0.19 -0.19 -0.19 -0.19 -0.19 -0.19 -0.19 -0.19 -0.19 -0.19 -0.19 -0.19 -0.19 -0.19 -0.19 -0.19 -0.19 -0.19 -0.19 -0.19 -0.19 -0.19 -0.19 -0.19 -0.19 -0.19 -0.19 -0.19 -0.19 -0.19 -0.19 -0.19 -0.19 -0.19 -0.19 -0.19 -0.19 -0.19 -0.19 -0.19 -0.19 -0.19 -0.19 -0.19 -0.19 -0.19 -0.19 -0.19 -0.19 -0.19 -0.19 -0.19 -0.19 -0.19 -0.19 -0.19 -0.19 -0.19 -0.19 -0.19 -0.19 -0.19 -0.19 -0.19 -0.19 -0.19 -0.19 -0.19 -0.19 -0.19 -0.19 -0.19 -0.19 -0.19 -0.19 -0.19 -0.19 -0.19 -0.19 -0.19 -0.19 -0.19 -0.19 -0.19 -0.19 -0.19 -0.19 -0.19 -0.19 -0.19 -0.19 -0.19 -0.19 -0.19 -0.19 -0.19 -0.19 -0.19 -0.19 -0.19 -0.19 -0.19 -0.19 -0.19 -0.19 -0.19 -0.19 -0.19 -0.19 -0.19 -0.19 -0.19 -0.19 -0.19 -0.19 -0.19 -0.19 -0.19 -0.19 -0.19 -0.19 -0.19 -0.19 -0.19 -0.19 -0.19 -0.19 -0.19 -0.19 -0.19 -0.19 -0.19 -0.19 -0.19 -0.19 -0.19 -0.19 -0.19 -0.19 -0.19 -0.19 -0.19 -0.19 -0.19 -0.19 -0.19 -0.19 -0.19 -0.19 -0.19 -0.19 -0.19 -0.19 -0.19 -0.19 -0.19 -0.19 -0.19 -0.19 -0.19 -0.19 -0.19 -0.19 -0.19 -0.19 -0.19 -0.19 -0.19 -0.19 -0.19 -0.19 -0.19 -0.19 -0.19 -0.19 -0.19 -0.19 -0.19 -0.19 -0.19 -0.19 -0.19 -0.19 -0.19 -0.19 -0.19 -0.19 -0.19 -0.19 -0.19 -0.19 -0.19 -0.19 -0.19 -0.19 -0.19 -0.19 -0.19 -0.19 -0.19 -0.19 -0.19 -0.19 -0.19 -0.19 -0.19 -0.19 -0.19 -0.19 -0.19 -0.19 -0.19 -0.19 -0.19 -0.19 -0.19 -0.19 -0.19 -0.19 -0.19 -0.19 -0.19 -0.19 -0.19 -0.19 -0.19 -0.19 -0.19 -0.19 -0.19 -0.19 -0.19 -0.19 -0.19 -0.19 -0.19 -0.19 -0.19 -0.19 -0.19 -0.19 -0.19 -0.19 -0.19 -0.19 -0.19 -0.19 -0.19 -0.19 -0.19 -0.19 -0.19 -0.19 -0.19 -0.19 -0.19 -0.19 -0.19 -0.19 -0.19 -0.19 -0.19 -0.19 -0.19 -0.19 -0.19 -0.19 -0.19 -0.19 -0.19 -0.19 -0.19 -0.19 -0.19 -0.19 -0.19 -0.19 -0.19 -0.19 -0.19 -0.19 -0.19 -0.19 -0.19 -0.19 -0.19 -0.19 -0.19 -0.19 -0.19 -0.19 -0.19 -0.19 -0.19 -0.19 -0.19 -0.19 -0.19 -0.19 -0.19 -0.19 -0.19 -0.19 -0.19 -0.19 -0.19 -0.19 -0.19 -0.19 -0.19 -0.19 -0.19 -0.19 -0.19 -0.19 -0.19 -0.19 -0.19 -0.19 -0.19 -0.19 -0.19 -0.19 -0.19 -0.19 -0.1  | . I.A. 11 10 A                      |                       |                |        |        |          |              |            |                             |                      |
| NS/MUDS 10.93 -0.03 -0.28 -0.57 3.21 12.02 10.36 NS/CADS 11.92 -0.03 -0.28 -0.57 3.21 12.02 10.36 NS/CADS 11.92 -0.03 -0.28 -0.57 3.21 12.02 10.36 NS/CADS 11.92 -0.03 -0.25 -0.76 3.334 12.67 11.10 NS/CADS 11.92 -0.03 -0.25 -0.76 3.34 12.67 11.10 NS/CADS 11.92 -0.03 -0.25 -0.76 3.34 12.67 11.10 NS/CADS 11.146 0.53 -0.48 -0.41 -7.61 11.20 NS/Y 11.146 0.53 -0.48 -0.41 -7.61 11.20 NS/CADS 11.00 1.60 5.48 6.276 33.13 39.87 (NS/CADS 11.00 11.00 11.00 11.00 11.00 11.00 11.00 11.00 11.00 11.00 11.00 11.00 11.00 11.00 11.00 11.00 11.00 11.00 11.00 11.00 11.00 11.00 11.00 11.00 11.00 11.00 11.00 11.00 11.00 11.00 11.00 11.00 11.00 11.00 11.00 11.00 11.00 11.00 11.00 11.00 11.00 11.00 11.00 11.00 11.00 11.00 11.00 11.00 11.00 11.00 11.00 11.00 11.00 11.00 11.00 11.00 11.00 11.00 11.00 11.00 11.00 11.00 11.00 11.00 11.00 11.00 11.00 11.00 11.00 11.00 11.00 11.00 11.00 11.00 11.00 11.00 11.00 11.00 11.00 11.00 11.00 11.00 11.00 11.00 11.00 11.00 11.00 11.00 11.00 11.00 11.00 11.00 11.00 11.00 11.00 11.00 11.00 11.00 11.00 11.00 11.00 11.00 11.00 11.00 11.00 11.00 11.00 11.00 11.00 11.00 11.00 11.00 11.00 11.00 11.00 11.00 11.00 11.00 11.00 11.00 11.00 11.00 11.00 11.00 11.00 11.00 11.00 11.00 11.00 11.00 11.00 11.00 11.00 11.00 11.00 11.00 11.00 11.00 11.00 11.00 11.00 11.00 11.00 11.00 11.00 11.00 11.00 11.00 11.00 11.00 11.00 11.00 11.00 11.00 11.00 11.00 11.00 11.00 11.00 11.00 11.00 11.00 11.00 11.00 11.00 11.00 11.00 11.00 11.00 11.00 11.00 11.00 11.00 11.00 11.00 11.00 11.00 11.00 11.00 11.00 11.00 11.00 11.00 11.00 11.00 11.00 11.00 11.00 11.00 11.00 11.00 11.00 11.00 11.00 11.00 11.00 11.00 11.00 11.00 11.00 11.00 11.00 11.00 11.00 11.00 11.00 11.00 11.00 11.00 11.00 11.00 11.00 11.00 11.00 11.00 11.00 11.00 11.00 11.00 11.00 11.00 11.00 11.00 11.00 11.00 11.00 11.00 11.00 11.00 11.00 11.00 11.00 11.00 11.00 11.00 11.00 11.00 11.00 11.00 11.00 11.00 11.00 11.00 11.00 11.00 11.00 11.00 11.00 11.0 |                                     |                       |                |        |        |          |              |            |                             |                      |
| NS/AUDS 10.93                                                                                                                                                                                                                                                                                                                                                                                                                                                                                                                                                                                                                                                                                                                                                                                                                                                                                                                                                                                                                                                                                                                                                                                                                                                                                                                                                                                                                                                                                                                                                                                                                                                                                                                                                                                                                                                                                                                                                                                                                                                                                                                  |                                     |                       |                |        |        |          |              |            |                             |                      |
| NS/CADS                                                                                                                                                                                                                                                                                                                                                                                                                                                                                                                                                                                                                                                                                                                                                                                                                                                                                                                                                                                                                                                                                                                                                                                                                                                                                                                                                                                                                                                                                                                                                                                                                                                                                                                                                                                                                                                                                                                                                                                                                                                                                                                        |                                     |                       |                |        |        |          |              |            |                             |                      |
| USS/#         1.16         0.00         -0.20         0.04         -5.17         1.23         1.16         N\$605,3470 worth of Capricom Group traded.           Commodiles         Love         Net Charge         drd %         mod %         yed %         52W-High         22W-Love         DSC, NS,33 mowth of EITs raded.         25E, MBIRGE WIFED         25E, MBIRGE                                                                                                                                                                                                                                                                                                                                                                                                                                                                                                                                                                                                              | N\$/CAD\$                           | 11.92                 | -0.03          | -0.25  | -0.76  | -3.54    | 12.67        | 11.10      |                             |                      |
| Series   S   | US\$/€                              |                       |                |        |        |          |              | 1.16       |                             |                      |
| Remote Name      |                                     | 111.46                | 0.53           | 0.48   | -0.41  | -7.61    | 112.08       | 102.59     |                             | ageg.                |
| Brent Crude   82-56   1.30                                                                                                                                                                                                                                                                                                                                                                                                                                                                                                                                                                                                                                                                                                                                                                                                                                                                                                                                                                                                                                                                                                                                                                                                                                                                                                                                                                                                                                                                                                                                                                                                                                                                                                                                                                                                                                                                                                                                                                                                                                                                                                     | Commodities                         | Love                  | Net Change     | 4/4 0/ | mtd 04 | 744 04   | 52\A/k Lliak | 52/A/k I a |                             | Indov rose 0 60/s to |
| Pathatium   96.538   -3.89   -0.40   -1.41   -1.104   1339.73   1387.95   1676.89   1676.89   1497.95   1497.95   1497.95   1497.95   1497.95   1497.95   1497.95   1497.95   1497.95   1497.95   1497.95   1497.95   1497.95   1497.95   1497.95   1497.95   1497.95   1497.95   1497.95   1497.95   1497.95   1497.95   1497.95   1497.95   1497.95   1497.95   1497.95   1497.95   1497.95   1497.95   1497.95   1497.95   1497.95   1497.95   1497.95   1497.95   1497.95   1497.95   1497.95   1497.95   1497.95   1497.95   1497.95   1497.95   1497.95   1497.95   1497.95   1497.95   1497.95   1497.95   1497.95   1497.95   1497.95   1497.95   1497.95   1497.95   1497.95   1497.95   1497.95   1497.95   1497.95   1497.95   1497.95   1497.95   1497.95   1497.95   1497.95   1497.95   1497.95   1497.95   1497.95   1497.95   1497.95   1497.95   1497.95   1497.95   1497.95   1497.95   1497.95   1497.95   1497.95   1497.95   1497.95   1497.95   1497.95   1497.95   1497.95   1497.95   1497.95   1497.95   1497.95   1497.95   1497.95   1497.95   1497.95   1497.95   1497.95   1497.95   1497.95   1497.95   1497.95   1497.95   1497.95   1497.95   1497.95   1497.95   1497.95   1497.95   1497.95   1497.95   1497.95   1497.95   1497.95   1497.95   1497.95   1497.95   1497.95   1497.95   1497.95   1497.95   1497.95   1497.95   1497.95   1497.95   1497.95   1497.95   1497.95   1497.95   1497.95   1497.95   1497.95   1497.95   1497.95   1497.95   1497.95   1497.95   1497.95   1497.95   1497.95   1497.95   1497.95   1497.95   1497.95   1497.95   1497.95   1497.95   1497.95   1497.95   1497.95   1497.95   1497.95   1497.95   1497.95   1497.95   1497.95   1497.95   1497.95   1497.95   1497.95   1497.95   1497.95   1497.95   1497.95   1497.95   1497.95   1497.95   1497.95   1497.95   1497.95   1497.95   1497.95   1497.95   1497.95   1497.95   1497.95   1497.95   1497.95   1497.95   1497.95   1497.95   1497.95   1497.95   1497.95   1497.95   1497.95   1497.95   1497.95   1497.95   1497.95   1497.95   1497.95   1497.95   1497.95   1497.95   1497.95      | Brent Crude                         |                       |                |        |        |          |              |            |                             |                      |
| Plathnum   965.38   -3.89   -0.40   -1.41   -11.04   1339.73   839.75                                                                                                                                                                                                                                                                                                                                                                                                                                                                                                                                                                                                                                                                                                                                                                                                                                                                                                                                                                                                                                                                                                                                                                                                                                                                                                                                                                                                                                                                                                                                                                                                                                                                                                                                                                                                                                                                                                                                                                                                                                                          |                                     |                       | -9.39          | -0.53  | -0.22  | -7.65    | 1965.59      | 1676.89    |                             |                      |
| Columber   12.263                                                                                                                                                                                                                                                                                                                                                                                                                                                                                                                                                                                                                                                                                                                                                                                                                                                                                                                                                                                                                                                                                                                                                                                                                                                                                                                                                                                                                                                                                                                                                                                                                                                                                                                                                                                                                                                                                                                                                                                                                                                                                                              | Platinum                            | 965.38                | -3.89          | -0.40  | -1.41  | -11.04   | 1339.73      | 839.75     |                             |                      |
| Paladium                                                                                                                                                                                                                                                                                                                                                                                                                                                                                                                                                                                                                                                                                                                                                                                                                                                                                                                                                                                                                                                                                                                                                                                                                                                                                                                                                                                                                                                                                                                                                                                                                                                                                                                                                                                                                                                                                                                                                                                                                                                                                                                       |                                     |                       |                |        |        |          |              |            |                             |                      |
| NSK Local and Dev   Level   Last Change   Last % mtd % yd %   SZW klub   SZW klub   SZW klub   NBS   SAV klub   SZW klub   SZW klub   SZW klub   SZW klub   SZW klub   NBS   SAV klub   SZW klub   SZW klub   SZW klub   SZW klub   NBS   SAV klub   SZW klub   SZW klub   SZW klub   NBS   SAV klub   SZW klub   SZW klub   SZW klub   NBS   SAV klub   SZW klub   SZW klub   SZW klub   NBS   SAV klub   SZW klub   SZW klub   SZW klub   NBS   SAV klub   SZW klub   NBS   SZW klub   NBS   SZW klub   NBS   SZW klub   SZW klub   NBS   NBS   SZW klub   NBS   NBS   SZW klub   NBS      |                                     |                       |                |        |        |          |              |            |                             |                      |
| New   Leve   Last Change   Last %   mtd %   ytd %   52Wk Hup   52Wk Low   1000   2000   2000   2000   2000   2000   2000   2000   2000   2000   2000   2000   2000   2000   2000   2000   2000   2000   2000   2000   2000   2000   2000   2000   2000   2000   2000   2000   2000   2000   2000   2000   2000   2000   2000   2000   2000   2000   2000   2000   2000   2000   2000   2000   2000   2000   2000   2000   2000   2000   2000   2000   2000   2000   2000   2000   2000   2000   2000   2000   2000   2000   2000   2000   2000   2000   2000   2000   2000   2000   2000   2000   2000   2000   2000   2000   2000   2000   2000   2000   2000   2000   2000   2000   2000   2000   2000   2000   2000   2000   2000   2000   2000   2000   2000   2000   2000   2000   2000   2000   2000   2000   2000   2000   2000   2000   2000   2000   2000   2000   2000   2000   2000   2000   2000   2000   2000   2000   2000   2000   2000   2000   2000   2000   2000   2000   2000   2000   2000   2000   2000   2000   2000   2000   2000   2000   2000   2000   2000   2000   2000   2000   2000   2000   2000   2000   2000   2000   2000   2000   2000   2000   2000   2000   2000   2000   2000   2000   2000   2000   2000   2000   2000   2000   2000   2000   2000   2000   2000   2000   2000   2000   2000   2000   2000   2000   2000   2000   2000   2000   2000   2000   2000   2000   2000   2000   2000   2000   2000   2000   2000   2000   2000   2000   2000   2000   2000   2000   2000   2000   2000   2000   2000   2000   2000   2000   2000   2000   2000   2000   2000   2000   2000   2000   2000   2000   2000   2000   2000   2000   2000   2000   2000   2000   2000   2000   2000   2000   2000   2000   2000   2000   2000   2000   2000   2000   2000   2000   2000   2000   2000   2000   2000   2000   2000   2000   2000   2000   2000   2000   2000   2000   2000   2000   2000   2000   2000   2000   2000   2000   2000   2000   2000   2000   2000   2000   2000   2000   2000   2000   2000   2000   2000   2000   2000   2000   2000   2000   2000   2000   2000   200   |                                     |                       |                |        |        |          |              |            |                             | , and Drugold        |
| Level                                                                                                                                                                                                                                                                                                                                                                                                                                                                                                                                                                                                                                                                                                                                                                                                                                                                                                                                                                                                                                                                                                                                                                                                                                                                                                                                                                                                                                                                                                                                                                                                                                                                                                                                                                                                                                                                                                                                                                                                                                                                                                                          |                                     |                       | 13.50          | 5.75   | 22,01  | 2,502.00 | 1023.30      | 22.01      |                             |                      |
| ANE 900 0.00 0.00 0.00 1000 1000 900 advances in mega-cap tech names, w NBS 3412 0.00 0.00 0.00 13.21 180 1599 (14 psiled to 15.39% Invest NHL 180 0.00 0.00 0.00 13.21 180 1599 (15 psiled to 15.39% Invest NHL 180 0.00 0.00 0.00 18.45 180 1590 (15 psiled to 15.39% Invest NHL 180 0.00 0.00 0.00 0.00 18.64 1708 1000 (15 psiled to 15.39% Invest NAM 66 0.00 0.00 0.00 0.00 18.64 1708 1000 (15 psiled to 15.39% Invest NAM 66 0.00 0.00 0.00 0.00 6.45 66 66 62 (15 psiled to 15.29% Invest NAM 66 0.00 0.00 0.00 0.00 0.00 12791 12790 (15 psiled to 15.29% Invest Nam 180 0.00 0.00 0.00 0.00 0.00 12791 12790 (15 psiled to 15.29% Invest Nam 180 0.00 0.00 0.00 0.00 0.00 12791 12790 (15 psiled to 15.29% Invest Nam 180 0.00 0.00 0.00 0.00 0.00 0.00 0.00                                                                                                                                                                                                                                                                                                                                                                                                                                                                                                                                                                                                                                                                                                                                                                                                                                                                                                                                                                                                                                                                                                                                                                                                                                                                                                                                                        |                                     | Level                 | Last Change    |        |        | ytd %    | 52Wk High    |            | The S&P 500 and Nasdag 1    | 00 gained, led by    |
| NBS 3412 000 000 000 1322 1880 159  CGP 1347 59.00 4.58 4.99 3.86 1350 1000  RNR 2900 0.00 0.00 3.57 2587 3051 2300  RNM 66 0.00 0.00 0.00 18.64 1708 1000  RMM 66 0.00 0.00 0.00 6.45 66 62  RMM 66 0.00 0.00 0.00 0.00 6.45 66 62  RMM 66 0.00 0.00 0.00 0.00 6.45 66 62  RMM 66 0.00 0.00 0.00 0.00 18.64 1110  RMM 66 0.00 0.00 0.00 0.00 0.00 18.64 1215 1100  RMM 66 0.00 0.00 0.00 0.00 0.00 18.64 1215 1100  RMM 66 0.00 0.00 0.00 0.00 0.00 18.64 12790 12790  RMM 66 0.00 0.00 0.00 0.00 0.00 18.64 1215 1100  RMM 66 0.00 0.00 0.00 0.00 0.00 18.64 1215 1100  RMM 66 0.00 0.00 0.00 0.00 18.64 1215 1100  RMM 66 0.00 0.00 0.00 0.00 18.64 1215 1100  RMM 66 0.00 0.00 0.00 0.00 18.64 1215 1100  RMM 66 0.00 0.00 0.00 0.00 18.64 1215 1215 1100  RMM 66 0.00 0.00 0.00 0.00 18.64 1215 1215 1100  RMM 66 0.00 0.00 0.00 0.00 18.64 1215 1215 1100  RMM 66 0.00 0.00 0.00 0.00 18.64 1215 1215 1100  RMM 66 0.00 0.00 0.00 0.00 18.64 1215 1215 1215 1100  RMM 66 0.00 0.00 0.00 0.00 18.64 1215 1215 1215 1100  RMM 66 0.00 0.00 0.00 0.00 18.64 1215 1215 1215 1100  RMM 66 0.00 0.00 0.00 0.00 0.00 18.64 1215 1215 1215 1215 1215 1215 1215 121                                                                                                                                                                                                                                                                                                                                                                                                                                                                                                                                                                                                                                                                                                                                                                                                                                                                                                                                                               |                                     | 900                   | 0.00           | 0.00   | 0.00   | 0.00     | 1000         | 900        | advances in mega-cap tech   | names, while the     |
| Net                                                                                                                                                                                                                                                                                                                                                                                                                                                                                                                                                                                                                                                                                                                                                                                                                                                                                                                                                                                                                                                                                                                                                                                                                                                                                                                                                                                                                                                                                                                                                                                                                                                                                                                                                                                                                                                                                                                                                                                                                                                                                                                            |                                     |                       |                |        |        |          |              |            |                             |                      |
| FNB                                                                                                                                                                                                                                                                                                                                                                                                                                                                                                                                                                                                                                                                                                                                                                                                                                                                                                                                                                                                                                                                                                                                                                                                                                                                                                                                                                                                                                                                                                                                                                                                                                                                                                                                                                                                                                                                                                                                                                                                                                                                                                                            |                                     |                       |                |        |        |          |              |            |                             |                      |
| NAM                                                                                                                                                                                                                                                                                                                                                                                                                                                                                                                                                                                                                                                                                                                                                                                                                                                                                                                                                                                                                                                                                                                                                                                                                                                                                                                                                                                                                                                                                                                                                                                                                                                                                                                                                                                                                                                                                                                                                                                                                                                                                                                            |                                     |                       |                |        |        |          |              |            |                             |                      |
| NAM                                                                                                                                                                                                                                                                                                                                                                                                                                                                                                                                                                                                                                                                                                                                                                                                                                                                                                                                                                                                                                                                                                                                                                                                                                                                                                                                                                                                                                                                                                                                                                                                                                                                                                                                                                                                                                                                                                                                                                                                                                                                                                                            | ORY                                 |                       |                | 0.00   | 0.00   | -18.64   |              |            |                             |                      |
| SILP         12790         0.00         0.00         0.00         0.00         12791         12790         pullback in bond-buying. The advances ease concerns of a market correction as properties. The concerns of a market correction as publication. The concerns                                                                                                | NAM                                 |                       | 0.00           | 0.00   | 0.00   | 6.45     | 66           |            |                             |                      |
| SNO   647   0.00   0.00   30.60   30.60   30.60   845   647                                                                                                                                                                                                                                                                                                                                                                                                                                                                                                                                                                                                                                                                                                                                                                                                                                                                                                                                                                                                                                                                                                                                                                                                                                                                                                                                                                                                                                                                                                                                                                                                                                                                                                                                                                                                                                                                                                                                                                                                                                                                    |                                     |                       |                |        |        |          |              |            |                             |                      |
| LHN                                                                                                                                                                                                                                                                                                                                                                                                                                                                                                                                                                                                                                                                                                                                                                                                                                                                                                                                                                                                                                                                                                                                                                                                                                                                                                                                                                                                                                                                                                                                                                                                                                                                                                                                                                                                                                                                                                                                                                                                                                                                                                                            |                                     |                       |                |        |        |          |              |            |                             |                      |
| DYL         1007         -65.00         -6.06         -0.69         91.81         1444         341         341         350/ rose         360 dr worry has been building           FSY         1051         -70.00         -6.25         -7.19         209.71         769         94         4 werage. A wall of worry has been building recovery indic spreading energy crisis, and US bickering. The Nasdaq 100's gain came measure of its relative strength fell to the since March.           SA versus Namibian Bonds           SA Cyclic March         Current Price         Chg [bp]         NA Bonds         YTM         Premium Premium         Chg [bp]         Chg [bp]         2019         2020           R2033         5.15         103.46         0.00         GC21         4.04         0         0.30         GDP (y/y)         -1.6%         -8.0%           R186         7.79         111.40         6.50         GC22         4.65         0         -1.60         Inflation (y/y)         2.6%         2.4%           R2030         9.50         91.48         11.00         GC23         5.96         81         0.00         PSCE(y/y)         6.9%         2.4%           R2037         10.93         82.12         10.00         GC25         7.57         -22         6.50<                                                                                                                                                                                                                                                                                                                                                                                                                                                                                                                                                                                                                                                                                                                                                                                                                           |                                     |                       |                |        |        |          |              |            |                             |                      |
| MEY 542 -38.00 -6.55 -7.19 209.71 769 94 elevated inflation, fading recovery indic spreading energy crisis, and US bickering. The Nasdaq 100's gain came measure of its relative strength fell to the since March.  SA Versus Namiblan Bonds  SA Worksus Namiblan Bonds  SA Bonds YTM Current Price Chg [bp] NA Bonds YTM Premium Chg [bp] 2020  R2023 5.15 103.46 0.00 GC21 4.04 0 0 0.30 GDP (y/y) -1.6% 8.0% R186 7.79 111.40 6.50 GC22 4.65 0 -1.60 Inflation (y/y) 2.6% 2.4% R2030 9.50 91.48 11.00 GC23 5.96 81 0.00 PSCE (y/y) 6.9% 1.6% 8.209 10.70 67.63 10.00 GC24 7.34 -45 6.50 M2 (y/y) 10.5% R209 10.70 67.63 10.00 GC25 7.57 -22 6.50 M2 (y/y) 10.5% R209 10.70 67.63 10.00 GC26 8.34 55 6.50 R214 9.88 8.2.65 11.00 GC26 8.34 55 6.50 R214 9.88 8.2.65 11.00 GC26 8.34 55 6.50 R204 11.11 80.62 9.00 GC30 10.33 83 11.00 R2048 11.05 80.43 9.50 GC32 10.91 10.3 11.00 GC34 11.00 GC35 12.05 135 10.00 GC37 12.67 174 10.00 GC36 13.80 251 9.50 GC35 13.50 264 12.00 GC37 12.67 174 10.00 GC36 GC48 13.80 275 9.50 GC48 13 | DYL                                 | 1007                  | -65.00         | -6.06  | -0.69  | 91.81    | 1444         | 341        |                             |                      |
| SA versus Namibian Bonds   Sa versus Namibian    | FSY                                 |                       | -70.00         | -6.24  | 2.74   | 195.22   |              |            |                             |                      |
| SA versus Namibian Bonds   SA Bonds   STM   Current Price   Chg [bp]   NA Bonds   STM   Current Price   Chg [bp]   NA Bonds   STM   Premium   Chg [bp]   GDP (y/y)   -1.6%   -8.0%   R186   7.79   111.40   6.50   GC22   4.65   0   -1.60   Inflation (y/y)   2.6%   2.4%   R2030   9.50   91.48   11.00   GC23   5.96   81   0.00   PSCE (y/y)   6.9%   1.6%   R2030   9.88   82.65   11.00   GC24   7.34   -45   6.50   M2 (y/y)   10.5%   R2037   10.93   82.12   10.00   GC25   7.57   -22   6.50   M2 (y/y)   10.5%   R2044   11.11   80.62   9.00   GC25   8.34   55   6.50   M2 (y/y)   10.5%   R2044   11.11   80.62   9.00   GC30   10.33   83   11.00   R2048   11.05   80.43   9.50   GC32   10.91   103   11.00   R2048   11.05   80.43   9.50   GC35   12.05   13.5   10.00   R2044   11.11   80.62   9.00   GC35   12.05   13.5   10.00   GC43   13.66   255   9.00   GC43   13.66   255   9.50   S0.00     | MEY                                 | 542                   | -38.00         | -6.55  | -7.19  | 209.71   | 769          | 94         |                             |                      |
| SA versus Namibian Bonds   Sa versus Namibian    |                                     |                       |                |        |        |          |              |            |                             |                      |
| SA Versus Namibian Bonds   SA Versus Namibian Bonds   SA Romads   YTM   Current Price   Chg [bp]   NA Bonds   YTM   Chg [bp]   Chg   Ch    |                                     |                       |                |        |        |          |              |            |                             |                      |
| SA Bonds   YTM   Current Price   Chg   Dp     Chg   Dp     Chg   Dp     Chg   Dp     Chg   Dp     Chg   Dp     Chg   Dp   Chg   Dp   Chg   Dp   Chg   Dp   Chg   Dp   Chg   Dp   Chg   Dp   Chg   Dp   Chg   Dp   Chg   Dp   Chg   Dp   Chg   Dp   Chg   Dp   Chg   Dp   Chg   Dp   Chg   Dp   Chg   Dp   Chg   Dp   Chg   Dp   Chg   Dp   Chg   Dp   Chg   Dp   Chg   Dp   Chg   Dp   Chg      |                                     |                       |                |        |        |          |              |            |                             | icii to tiic lowest  |
| SA Bonds   YTM   Current Price   Chg [bp]   NA Bonds   YTM   Premium   Chg [bp]   Chg [bp]   2020                                                                                                                                                                                                                                                                                                                                                                                                                                                                                                                                                                                                                                                                                                                                                                                                                                                                                                                                                                                                                                                                                                                                                                                                                                                                                                                                                                                                                                                                                                                                                                                                                                                                                                                                                                                                                                                                                                                                                                                                                              |                                     | SA versus N           | lamibian Bonds |        |        |          |              |            |                             |                      |
| R186                                                                                                                                                                                                                                                                                                                                                                                                                                                                                                                                                                                                                                                                                                                                                                                                                                                                                                                                                                                                                                                                                                                                                                                                                                                                                                                                                                                                                                                                                                                                                                                                                                                                                                                                                                                                                                                                                                                                                                                                                                                                                                                           |                                     | YTM                   | Current Price  |        |        |          | Premium      |            |                             |                      |
| R2030   9.50   91.48   11.00   GC23   5.96   81   0.00   PSCE (y/y)   6.9%   1.6%                                                                                                                                                                                                                                                                                                                                                                                                                                                                                                                                                                                                                                                                                                                                                                                                                                                                                                                                                                                                                                                                                                                                                                                                                                                                                                                                                                                                                                                                                                                                                                                                                                                                                                                                                                                                                                                                                                                                                                                                                                              |                                     |                       |                |        |        |          |              |            |                             |                      |
| R213   9.88   82.65   11.00   GC24   7.34   -45   6.50   M2 (y/y)   10.5%                                                                                                                                                                                                                                                                                                                                                                                                                                                                                                                                                                                                                                                                                                                                                                                                                                                                                                                                                                                                                                                                                                                                                                                                                                                                                                                                                                                                                                                                                                                                                                                                                                                                                                                                                                                                                                                                                                                                                                                                                                                      |                                     |                       |                |        |        |          |              |            |                             |                      |
| R209   10.70   67.63   10.00   GC25   7.57   -22   6.50   IJG BCI   49.9                                                                                                                                                                                                                                                                                                                                                                                                                                                                                                                                                                                                                                                                                                                                                                                                                                                                                                                                                                                                                                                                                                                                                                                                                                                                                                                                                                                                                                                                                                                                                                                                                                                                                                                                                                                                                                                                                                                                                                                                                                                       |                                     |                       |                |        |        |          |              |            |                             | 1.070 1.0%           |
| R2037   10.93   82.12   10.00   GC26   8.34   55   6.50                                                                                                                                                                                                                                                                                                                                                                                                                                                                                                                                                                                                                                                                                                                                                                                                                                                                                                                                                                                                                                                                                                                                                                                                                                                                                                                                                                                                                                                                                                                                                                                                                                                                                                                                                                                                                                                                                                                                                                                                                                                                        |                                     |                       |                |        |        |          |              |            | IJG BCI 49.9                |                      |
| R2044       11.11       80.62       9.00       GC30       10.33       83       11.00         R2048       11.05       80.43       9.50       GC32       10.91       103       11.00         GC37       12.05       135       10.00       10.00       10.00       10.00       10.00       10.00       10.00       10.00       10.00       10.00       10.00       10.00       10.00       10.00       10.00       10.00       10.00       10.00       10.00       10.00       10.00       10.00       10.00       10.00       10.00       10.00       10.00       10.00       10.00       10.00       10.00       10.00       10.00       10.00       10.00       10.00       10.00       10.00       10.00       10.00       10.00       10.00       10.00       10.00       10.00       10.00       10.00       10.00       10.00       10.00       10.00       10.00       10.00       10.00       10.00       10.00       10.00       10.00       10.00       10.00       10.00       10.00       10.00       10.00       10.00       10.00       10.00       10.00       10.00       10.00       10.00       10.00       10.00       10.00       10.00       10.00                                                                                                                                                                                                                                                                                                                                                                                                                                                                                                                                                                                                                                                                                                                                                                                                                                                                                                                                                          | R2037                               |                       | 82.12          | 10.00  |        |          |              | 6.50       |                             |                      |
| R2048   11.05   80.43   9.50   GC32   10.91   103   11.00   GC35   12.05   135   10.00   GC37   12.67   174   10.00   GC40   13.60   251   9.50   GC43   13.66   255   9.00   GC45   13.75   264   12.00   GC48   13.80   275   9.50   GC50   13.96   292   9.50   SARB   FOMC   SARB   Logon   Log    |                                     |                       |                |        |        |          |              |            |                             |                      |
| GC35   12.05   135   10.00                                                                                                                                                                                                                                                                                                                                                                                                                                                                                                                                                                                                                                                                                                                                                                                                                                                                                                                                                                                                                                                                                                                                                                                                                                                                                                                                                                                                                                                                                                                                                                                                                                                                                                                                                                                                                                                                                                                                                                                                                                                                                                     |                                     |                       |                |        |        |          |              |            |                             |                      |
| GC37                                                                                                                                                                                                                                                                                                                                                                                                                                                                                                                                                                                                                                                                                                                                                                                                                                                                                                                                                                                                                                                                                                                                                                                                                                                                                                                                                                                                                                                                                                                                                                                                                                                                                                                                                                                                                                                                                                                                                                                                                                                                                                                           | N2U40                               | 11.03                 | ou.43          | 9.30   |        |          |              |            | 1                           |                      |
| GC40   13.60   251   9.50                                                                                                                                                                                                                                                                                                                                                                                                                                                                                                                                                                                                                                                                                                                                                                                                                                                                                                                                                                                                                                                                                                                                                                                                                                                                                                                                                                                                                                                                                                                                                                                                                                                                                                                                                                                                                                                                                                                                                                                                                                                                                                      |                                     |                       |                |        | GC37   |          |              | 10.00      |                             |                      |
| GC45   13.75   264   12.00                                                                                                                                                                                                                                                                                                                                                                                                                                                                                                                                                                                                                                                                                                                                                                                                                                                                                                                                                                                                                                                                                                                                                                                                                                                                                                                                                                                                                                                                                                                                                                                                                                                                                                                                                                                                                                                                                                                                                                                                                                                                                                     |                                     |                       |                |        | GC40   | 13.60    | 251          | 9.50       |                             |                      |
| GC48   13.80   275   9.50   *forecast   **Indices and Interest Rates (%)     Level   Net Change   d/d %   mtd %   ytd %   BoN   SARB   FOMC     UG Money Market Index   228.667   0.026   0.01   0.058   3.110   17 Feb   21 Jan   27 Jan     UG Bond Index   249.440   -1.005   -0.40   -1.070   1.655   14 Apr   25 Mar   17 Mar     WIBAR Overnight   3.932   -0.044   -   -     16 Jun   20 May   28 Apr                                                                                                                                                                                                                                                                                                                                                                                                                                                                                                                                                                                                                                                                                                                                                                                                                                                                                                                                                                                                                                                                                                                                                                                                                                                                                                                                                                                                                                                                                                                                                                                                                                                                                                                   |                                     |                       |                |        |        |          |              |            |                             |                      |
| US Indices and Interest Rates (%)                                                                                                                                                                                                                                                                                                                                                                                                                                                                                                                                                                                                                                                                                                                                                                                                                                                                                                                                                                                                                                                                                                                                                                                                                                                                                                                                                                                                                                                                                                                                                                                                                                                                                                                                                                                                                                                                                                                                                                                                                                                                                              |                                     |                       |                |        |        |          |              |            |                             |                      |
| Level   Net Change   d/d %   mtd %   ytd %   BoN   SARB   FOMC                                                                                                                                                                                                                                                                                                                                                                                                                                                                                                                                                                                                                                                                                                                                                                                                                                                                                                                                                                                                                                                                                                                                                                                                                                                                                                                                                                                                                                                                                                                                                                                                                                                                                                                                                                                                                                                                                                                                                                                                                                                                 |                                     |                       |                |        |        |          |              |            | *fo                         | recast **nowcast     |
| LJG Money Market Index         228.667         0.026         0.01         0.058         3.110         17 Feb         21 Jan         27 Jan           LJG Bond Index         249.440         -1.005         -0.40         -1.070         1.655         14 Apr         25 Mar         17 Mar           WIBAR Overnight         3.932         -0.044         -         -         -         16 Jun         20 May         28 Apr                                                                                                                                                                                                                                                                                                                                                                                                                                                                                                                                                                                                                                                                                                                                                                                                                                                                                                                                                                                                                                                                                                                                                                                                                                                                                                                                                                                                                                                                                                                                                                                                                                                                                                   | IJG Indices and I                   | nterest Rates         | ; (%)          |        |        |          |              |            |                             |                      |
| LIG Bond Index         249.440         -1.005         -0.40         -1.070         1.655         14 Apr         25 Mar         17 Mar           WIBAR Overnight         3.932         -0.044         -         -         16 Jun         20 May         28 Apr                                                                                                                                                                                                                                                                                                                                                                                                                                                                                                                                                                                                                                                                                                                                                                                                                                                                                                                                                                                                                                                                                                                                                                                                                                                                                                                                                                                                                                                                                                                                                                                                                                                                                                                                                                                                                                                                  |                                     |                       | Level          | Net 0  |        |          |              |            |                             |                      |
| WIBAR Overnight         3.932         -0.044         -         -         16 Jun         20 May         28 Apr                                                                                                                                                                                                                                                                                                                                                                                                                                                                                                                                                                                                                                                                                                                                                                                                                                                                                                                                                                                                                                                                                                                                                                                                                                                                                                                                                                                                                                                                                                                                                                                                                                                                                                                                                                                                                                                                                                                                                                                                                  |                                     | et Index              |                |        |        |          |              |            |                             |                      |
| • , ,                                                                                                                                                                                                                                                                                                                                                                                                                                                                                                                                                                                                                                                                                                                                                                                                                                                                                                                                                                                                                                                                                                                                                                                                                                                                                                                                                                                                                                                                                                                                                                                                                                                                                                                                                                                                                                                                                                                                                                                                                                                                                                                          |                                     |                       |                |        |        | -0.40    | -1.070       |            |                             |                      |
| <b>WIBAK 5M</b> 4.234 0.000   18 Aug   22 Jul   16 Jun                                                                                                                                                                                                                                                                                                                                                                                                                                                                                                                                                                                                                                                                                                                                                                                                                                                                                                                                                                                                                                                                                                                                                                                                                                                                                                                                                                                                                                                                                                                                                                                                                                                                                                                                                                                                                                                                                                                                                                                                                                                                         |                                     | nt                    |                |        |        | -        | -            |            | ,                           |                      |
|                                                                                                                                                                                                                                                                                                                                                                                                                                                                                                                                                                                                                                                                                                                                                                                                                                                                                                                                                                                                                                                                                                                                                                                                                                                                                                                                                                                                                                                                                                                                                                                                                                                                                                                                                                                                                                                                                                                                                                                                                                                                                                                                |                                     |                       |                |        | 0.000  | -        | -            |            |                             |                      |
| SA Repo Rate 3.50 20 Oct 23 Sep 28 Jul 29 Doc 19 Nov 23 Sep 28 Jul 23 Sep 28 Sep 28 Jul 29 Doc 20 Do |                                     |                       |                |        |        |          |              |            |                             |                      |
| SA Prime Rate         7.00         08 Dec         18 Nov         22 Sep           NAM Bank Rate         3.75         03 Nov                                                                                                                                                                                                                                                                                                                                                                                                                                                                                                                                                                                                                                                                                                                                                                                                                                                                                                                                                                                                                                                                                                                                                                                                                                                                                                                                                                                                                                                                                                                                                                                                                                                                                                                                                                                                                                                                                                                                                                                                    |                                     |                       |                |        |        |          |              | US Dec     | . I 8 NOV                   |                      |
| NAM Prime Rate 7.50 15 Dec                                                                                                                                                                                                                                                                                                                                                                                                                                                                                                                                                                                                                                                                                                                                                                                                                                                                                                                                                                                                                                                                                                                                                                                                                                                                                                                                                                                                                                                                                                                                                                                                                                                                                                                                                                                                                                                                                                                                                                                                                                                                                                     |                                     |                       |                |        |        |          |              |            |                             |                      |
| NAM FILITIE NALE 7.50 15 DEC 15 DEC 16 Prices quoted in Australian cents 3 Prices quoted in Canadian cents Commodities are quoted in USS                                                                                                                                                                                                                                                                                                                                                                                                                                                                                                                                                                                                                                                                                                                                                                                                                                                                                                                                                                                                                                                                                                                                                                                                                                                                                                                                                                                                                                                                                                                                                                                                                                                                                                                                                                                                                                                                                                                                                                                       | <sup>1</sup> Prices quoted in Austi | tralian cents 3 Price | es quoted in   |        |        |          |              |            |                             | 13 DEC               |