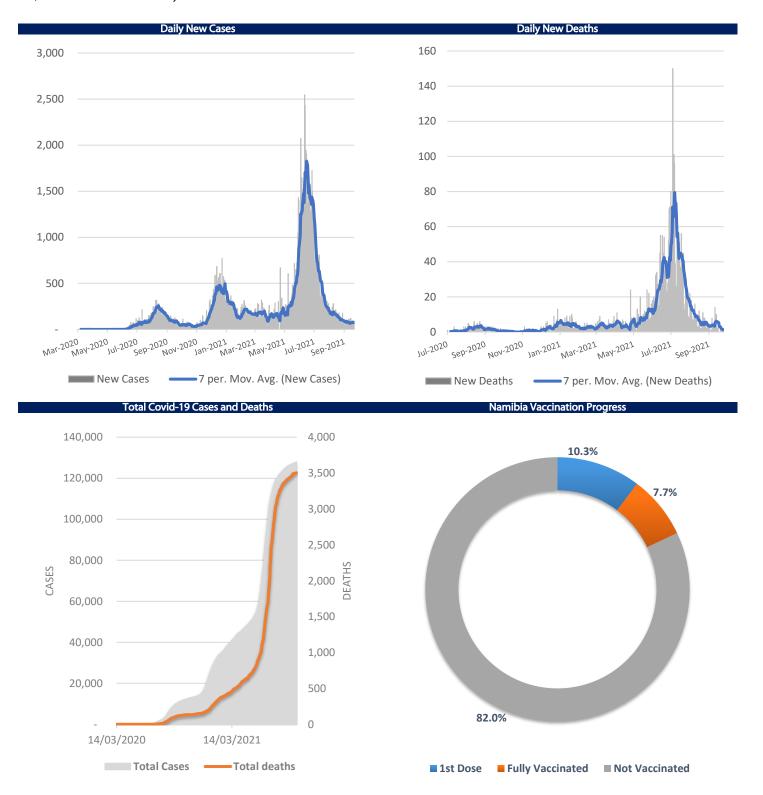

# IJG Daily Bulletin Wednesday, 06 October 2021

| Next Charge                                                                                                                                                                                                                                                                                                                                                                                                                                                                                                                                                                                                                                                                                                                                                                                                                                                                                                                                                                                                                                                                                                                                                                                                                                                                                                                                                                                                                                                                                                                                                                                                                                                                                                                                                                                                                                                                                                                                                                                                                                                                                                                    | Local Indices                       |                       |                |        |        |          |              |            | The Day Ahead               |                      |
|--------------------------------------------------------------------------------------------------------------------------------------------------------------------------------------------------------------------------------------------------------------------------------------------------------------------------------------------------------------------------------------------------------------------------------------------------------------------------------------------------------------------------------------------------------------------------------------------------------------------------------------------------------------------------------------------------------------------------------------------------------------------------------------------------------------------------------------------------------------------------------------------------------------------------------------------------------------------------------------------------------------------------------------------------------------------------------------------------------------------------------------------------------------------------------------------------------------------------------------------------------------------------------------------------------------------------------------------------------------------------------------------------------------------------------------------------------------------------------------------------------------------------------------------------------------------------------------------------------------------------------------------------------------------------------------------------------------------------------------------------------------------------------------------------------------------------------------------------------------------------------------------------------------------------------------------------------------------------------------------------------------------------------------------------------------------------------------------------------------------------------|-------------------------------------|-----------------------|----------------|--------|--------|----------|--------------|------------|-----------------------------|----------------------|
| MSX Local   468                                                                                                                                                                                                                                                                                                                                                                                                                                                                                                                                                                                                                                                                                                                                                                                                                                                                                                                                                                                                                                                                                                                                                                                                                                                                                                                                                                                                                                                                                                                                                                                                                                                                                                                                                                                                                                                                                                                                                                                                                                                                                                                |                                     |                       |                |        |        |          |              |            | Economic News               |                      |
|                                                                                                                                                                                                                                                                                                                                                                                                                                                                                                                                                                                                                                                                                                                                                                                                                                                                                                                                                                                                                                                                                                                                                                                                                                                                                                                                                                                                                                                                                                                                                                                                                                                                                                                                                                                                                                                                                                                                                                                                                                                                                                                                |                                     |                       |                |        |        |          |              |            |                             |                      |
| JASE TOPIO                                                                                                                                                                                                                                                                                                                                                                                                                                                                                                                                                                                                                                                                                                                                                                                                                                                                                                                                                                                                                                                                                                                                                                                                                                                                                                                                                                                                                                                                                                                                                                                                                                                                                                                                                                                                                                                                                                                                                                                                                                                                                                                     |                                     |                       |                |        |        |          |              |            |                             | ons (1 Oct)          |
| SE FINI)                                                                                                                                                                                                                                                                                                                                                                                                                                                                                                                                                                                                                                                                                                                                                                                                                                                                                                                                                                                                                                                                                                                                                                                                                                                                                                                                                                                                                                                                                                                                                                                                                                                                                                                                                                                                                                                                                                                                                                                                                                                                                                                       |                                     |                       |                |        |        |          |              |            |                             |                      |
|                                                                                                                                                                                                                                                                                                                                                                                                                                                                                                                                                                                                                                                                                                                                                                                                                                                                                                                                                                                                                                                                                                                                                                                                                                                                                                                                                                                                                                                                                                                                                                                                                                                                                                                                                                                                                                                                                                                                                                                                                                                                                                                                |                                     |                       |                |        | 0.69   | 5.95     |              |            |                             | ~·\                  |
| See Early   Section   Se   | JSE FINI                            | 14423                 | 10.71          | 0.07   | -1.37  | 19.59    | 14777        | 9395       |                             |                      |
| Commondate                                                                                                                                                                                                                                                                                                                                                                                                                                                                                                                                                                                                                                                                                                                                                                                                                                                                                                                                                                                                                                                                                                                                                                                                                                                                                                                                                                                                                                                                                                                                                                                                                                                                                                                                                                                                                                                                                                                                                                                                                                                                                                                     |                                     |                       |                |        |        |          |              |            | Japan Leading Index CI (Aug | r)                   |
| Level   Met Change   drif %   mid %   prid %   52Wk High   52Wk Low   548   548   548   548   548   548   548   548   548   548   548   548   548   548   548   548   548   548   548   548   548   548   548   548   548   548   548   548   548   548   548   548   548   548   548   548   548   548   548   548   548   548   548   548   548   548   548   548   548   548   548   548   548   548   548   548   548   548   548   548   548   548   548   548   548   548   548   548   548   548   548   548   548   548   548   548   548   548   548   548   548   548   548   548   548   548   548   548   548   548   548   548   548   548   548   548   548   548   548   548   548   548   548   548   548   548   548   548   548   548   548   548   548   548   548   548   548   548   548   548   548   548   548   548   548   548   548   548   548   548   548   548   548   548   548   548   548   548   548   548   548   548   548   548   548   548   548   548   548   548   548   548   548   548   548   548   548   548   548   548   548   548   548   548   548   548   548   548   548   548   548   548   548   548   548   548   548   548   548   548   548   548   548   548   548   548   548   548   548   548   548   548   548   548   548   548   548   548   548   548   548   548   548   548   548   548   548   548   548   548   548   548   548   548   548   548   548   548   548   548   548   548   548   548   548   548   548   548   548   548   548   548   548   548   548   548   548   548   548   548   548   548   548   548   548   548   548   548   548   548   548   548   548   548   548   548   548   548   548   548   548   548   548   548   548   548   548   548   548   548   548   548   548   548   548   548   548   548   548   548   548   548   548   548   548   548   548   548   548   548   548   548   548   548   548   548   548   548   548   548   548   548   548   548   548   548   548   548   548   548   548   548   548   548   548   548   548   548   548   548   548   548   548   548   548   548   548   548   548      |                                     | 8466                  | -31./8         | -0.37  | -2.23  | 23.61    | 8/90         | 5199       | •                           |                      |
| Downlone  34315   31175   0.02   1.39   1.212   33631   2.6144                                                                                                                                                                                                                                                                                                                                                                                                                                                                                                                                                                                                                                                                                                                                                                                                                                                                                                                                                                                                                                                                                                                                                                                                                                                                                                                                                                                                                                                                                                                                                                                                                                                                                                                                                                                                                                                                                                                                                                                                                                                                 | Giobal indices                      | l evel                | Net Change     | ۲/4 ov | mtd %  | vtd %    | 52Wk High    | 52Wk I 044 | 1                           |                      |
| SAP 500                                                                                                                                                                                                                                                                                                                                                                                                                                                                                                                                                                                                                                                                                                                                                                                                                                                                                                                                                                                                                                                                                                                                                                                                                                                                                                                                                                                                                                                                                                                                                                                                                                                                                                                                                                                                                                                                                                                                                                                                                                                                                                                        | Dow Jones                           |                       |                |        |        |          |              |            | 1                           |                      |
| US 30y 80nd   2.10   0.05   2.50   4.72   30.18   2.51   1.46   Friedrick   7.78   7.79   7.76   7.79   7.76   7.79   7.76   7.79   7.76   7.79   7.76   7.79   7.70   7.79   7.70   7.70   7.70   7.70   7.70   7.70   7.70   7.70   7.70   7.70   7.70   7.70   7.70   7.70   7.70   7.70   7.70   7.70   7.70   7.70   7.70   7.70   7.70   7.70   7.70   7.70   7.70   7.70   7.70   7.70   7.70   7.70   7.70   7.70   7.70   7.70   7.70   7.70   7.70   7.70   7.70   7.70   7.70   7.70   7.70   7.70   7.70   7.70   7.70   7.70   7.70   7.70   7.70   7.70   7.70   7.70   7.70   7.70   7.70   7.70   7.70   7.70   7.70   7.70   7.70   7.70   7.70   7.70   7.70   7.70   7.70   7.70   7.70   7.70   7.70   7.70   7.70   7.70   7.70   7.70   7.70   7.70   7.70   7.70   7.70   7.70   7.70   7.70   7.70   7.70   7.70   7.70   7.70   7.70   7.70   7.70   7.70   7.70   7.70   7.70   7.70   7.70   7.70   7.70   7.70   7.70   7.70   7.70   7.70   7.70   7.70   7.70   7.70   7.70   7.70   7.70   7.70   7.70   7.70   7.70   7.70   7.70   7.70   7.70   7.70   7.70   7.70   7.70   7.70   7.70   7.70   7.70   7.70   7.70   7.70   7.70   7.70   7.70   7.70   7.70   7.70   7.70   7.70   7.70   7.70   7.70   7.70   7.70   7.70   7.70   7.70   7.70   7.70   7.70   7.70   7.70   7.70   7.70   7.70   7.70   7.70   7.70   7.70   7.70   7.70   7.70   7.70   7.70   7.70   7.70   7.70   7.70   7.70   7.70   7.70   7.70   7.70   7.70   7.70   7.70   7.70   7.70   7.70   7.70   7.70   7.70   7.70   7.70   7.70   7.70   7.70   7.70   7.70   7.70   7.70   7.70   7.70   7.70   7.70   7.70   7.70   7.70   7.70   7.70   7.70   7.70   7.70   7.70   7.70   7.70   7.70   7.70   7.70   7.70   7.70   7.70   7.70   7.70   7.70   7.70   7.70   7.70   7.70   7.70   7.70   7.70   7.70   7.70   7.70   7.70   7.70   7.70   7.70   7.70   7.70   7.70   7.70   7.70   7.70   7.70   7.70   7.70   7.70   7.70   7.70   7.70   7.70   7.70   7.70   7.70   7.70   7.70   7.70   7.70   7.70   7.70   7.70   7.70   7.70   7.70   7.70   7.70   7.70   7.70   7.70   7.70   7.70       | S&P 500                             | 4346                  | 45.26          | 1.05   | 0.89   | 15.70    | 4546         | 3234       | 1                           |                      |
| FISEIGO 7077 66.09 0.94 -0.13 9.94 7224 5526  NEX Sample 715194 175.298 10.59 -0.43 10.76 10.930 11.1450  NIRISE 15194 175.298 10.59 -0.43 10.76 10.930 11.1450  NIRISE 2002 0.72.27 -2.19 -7.26 -0.48 30796 2.7948  NIRISE 2002 Net Change dd 95 mid 96 yd 96 52Wk High 52Wk Low worth of Anglo American and worth of Anglo American and NIRISE 15.00 -0.03 -0.03 -0.03 -0.03 -0.03 -0.03 -0.03 -0.03 -0.03 -0.03 -0.03 -0.03 -0.03 -0.03 -0.03 -0.03 -0.03 -0.03 -0.03 -0.03 -0.03 -0.03 -0.03 -0.03 -0.03 -0.03 -0.03 -0.03 -0.03 -0.03 -0.03 -0.03 -0.03 -0.03 -0.03 -0.03 -0.03 -0.03 -0.03 -0.03 -0.03 -0.03 -0.03 -0.03 -0.03 -0.03 -0.03 -0.03 -0.03 -0.03 -0.03 -0.03 -0.03 -0.03 -0.03 -0.03 -0.03 -0.03 -0.03 -0.03 -0.03 -0.03 -0.03 -0.03 -0.03 -0.03 -0.03 -0.03 -0.03 -0.03 -0.03 -0.03 -0.03 -0.03 -0.03 -0.03 -0.03 -0.03 -0.03 -0.03 -0.03 -0.03 -0.03 -0.03 -0.03 -0.03 -0.03 -0.03 -0.03 -0.03 -0.03 -0.03 -0.03 -0.03 -0.03 -0.03 -0.03 -0.03 -0.03 -0.03 -0.03 -0.03 -0.03 -0.03 -0.03 -0.03 -0.03 -0.03 -0.03 -0.03 -0.03 -0.03 -0.03 -0.03 -0.03 -0.03 -0.03 -0.03 -0.03 -0.03 -0.03 -0.03 -0.03 -0.03 -0.03 -0.03 -0.03 -0.03 -0.03 -0.03 -0.03 -0.03 -0.03 -0.03 -0.03 -0.03 -0.03 -0.03 -0.03 -0.03 -0.03 -0.03 -0.03 -0.03 -0.03 -0.03 -0.03 -0.03 -0.03 -0.03 -0.03 -0.03 -0.03 -0.03 -0.03 -0.03 -0.03 -0.03 -0.03 -0.03 -0.03 -0.03 -0.03 -0.03 -0.03 -0.03 -0.03 -0.03 -0.03 -0.03 -0.03 -0.03 -0.03 -0.03 -0.03 -0.03 -0.03 -0.03 -0.03 -0.03 -0.03 -0.03 -0.03 -0.03 -0.03 -0.03 -0.03 -0.03 -0.03 -0.03 -0.03 -0.03 -0.03 -0.03 -0.03 -0.03 -0.03 -0.03 -0.03 -0.03 -0.03 -0.03 -0.03 -0.03 -0.03 -0.03 -0.03 -0.03 -0.03 -0.03 -0.03 -0.03 -0.03 -0.03 -0.03 -0.03 -0.03 -0.03 -0.03 -0.03 -0.03 -0.03 -0.03 -0.03 -0.03 -0.03 -0.03 -0.03 -0.03 -0.03 -0.03 -0.03 -0.03 -0.03 -0.03 -0.03 -0.03 -0.03 -0.03 -0.03 -0.03 -0.03 -0.03 -0.03 -0.03 -0.03 -0.03 -0.03 -0.03 -0.03 -0.03 -0.03 -0.03 -0.03 -0.03 -0.03 -0.03 -0.03 -0.03 -0.03 -0.03 -0.03 -0.03 -0.03 -0.03 -0.03 -0.03 -0.03 -0.03 -0.03 -0.03 -0.03 -0.03 -0.03 -0.03 -0.03 -0.03 -0.03 -0.03 -0.03 -0.03 -0.03 -0.03 -0.03 |                                     |                       |                |        |        |          |              |            |                             |                      |
| DAX                                                                                                                                                                                                                                                                                                                                                                                                                                                                                                                                                                                                                                                                                                                                                                                                                                                                                                                                                                                                                                                                                                                                                                                                                                                                                                                                                                                                                                                                                                                                                                                                                                                                                                                                                                                                                                                                                                                                                                                                                                                                                                                            |                                     |                       |                |        |        |          |              |            |                             |                      |
| Hang Seng   24104   67 /8   0.28   2-37   -11.89   31183   23681                                                                                                                                                                                                                                                                                                                                                                                                                                                                                                                                                                                                                                                                                                                                                                                                                                                                                                                                                                                                                                                                                                                                                                                                                                                                                                                                                                                                                                                                                                                                                                                                                                                                                                                                                                                                                                                                                                                                                                                                                                                               |                                     |                       |                |        |        |          |              |            |                             |                      |
| NS. Market Wrp                                                                                                                                                                                                                                                                                                                                                                                                                                                                                                                                                                                                                                                                                                                                                                                                                                                                                                                                                                                                                                                                                                                                                                                                                                                                                                                                                                                                                                                                                                                                                                                                                                                                                                                                                                                                                                                                                                                                                                                                                                                                                                                 |                                     |                       |                |        |        |          |              |            |                             |                      |
| Level   NetChange   0/4 %   mtd % ydd %   52Wk High   52Wk Low   NS   1500   0.044   -0.03   -0.16   -1.08   -2.14   21.66   18.34   18.44   18.44   18.44   18.44   18.44   18.44   18.44   18.44   18.44   18.44   18.44   18.44   18.44   18.44   18.44   18.44   18.44   18.44   18.44   18.44   18.44   18.44   18.44   18.44   18.44   18.44   18.44   18.44   18.44   18.44   18.44   18.44   18.44   18.44   18.44   18.44   18.44   18.44   18.44   18.44   18.44   18.44   18.44   18.44   18.44   18.44   18.44   18.44   18.44   18.44   18.44   18.44   18.44   18.44   18.44   18.44   18.44   18.44   18.44   18.44   18.44   18.44   18.44   18.44   18.44   18.44   18.44   18.44   18.44   18.44   18.44   18.44   18.44   18.44   18.44   18.44   18.44   18.44   18.44   18.44   18.44   18.44   18.44   18.44   18.44   18.44   18.44   18.44   18.44   18.44   18.44   18.44   18.44   18.44   18.44   18.44   18.44   18.44   18.44   18.44   18.44   18.44   18.44   18.44   18.44   18.44   18.44   18.44   18.44   18.44   18.44   18.44   18.44   18.44   18.44   18.44   18.44   18.44   18.44   18.44   18.44   18.44   18.44   18.44   18.44   18.44   18.44   18.44   18.44   18.44   18.44   18.44   18.44   18.44   18.44   18.44   18.44   18.44   18.44   18.44   18.44   18.44   18.44   18.44   18.44   18.44   18.44   18.44   18.44   18.44   18.44   18.44   18.44   18.44   18.44   18.44   18.44   18.44   18.44   18.44   18.44   18.44   18.44   18.44   18.44   18.44   18.44   18.44   18.44   18.44   18.44   18.44   18.44   18.44   18.44   18.44   18.44   18.44   18.44   18.44   18.44   18.44   18.44   18.44   18.44   18.44   18.44   18.44   18.44   18.44   18.44   18.44   18.44   18.44   18.44   18.44   18.44   18.44   18.44   18.44   18.44   18.44   18.44   18.44   18.44   18.44   18.44   18.44   18.44   18.44   18.44   18.44   18.44   18.44   18.44   18.44   18.44   18.44   18.44   18.44   18.44   18.44   18.44   18.44   18.44   18.44   18.44   18.44   18.44   18.44   18.44   18.44   18.44   18.44   18.44   18.44   18.44   18.44   18.44     | Nikkei                              | 27822                 | -622.77        | -2.19  | -7.26  | -0.48    | 30796        | 22948      |                             |                      |
| NS/LOS  15.00  -0.04  -0.03  -0.10  -0.10  -0.10  -0.10  -0.10  -0.10  -0.10  -0.10  -0.10  -0.10  -0.10  -0.10  -0.10  -0.10  -0.10  -0.10  -0.10  -0.10  -0.10  -0.10  -0.10  -0.10  -0.10  -0.10  -0.10  -0.10  -0.10  -0.10  -0.10  -0.10  -0.10  -0.10  -0.10  -0.10  -0.10  -0.10  -0.10  -0.10  -0.10  -0.10  -0.10  -0.10  -0.10  -0.10  -0.10  -0.10  -0.10  -0.10  -0.10  -0.10  -0.10  -0.10  -0.10  -0.10  -0.10  -0.10  -0.10  -0.10  -0.10  -0.10  -0.10  -0.10  -0.10  -0.10  -0.10  -0.10  -0.10  -0.10  -0.10  -0.10  -0.10  -0.10  -0.10  -0.10  -0.10  -0.10  -0.10  -0.10  -0.10  -0.10  -0.10  -0.10  -0.10  -0.10  -0.10  -0.10  -0.10  -0.10  -0.10  -0.10  -0.10  -0.10  -0.10  -0.10  -0.10  -0.10  -0.10  -0.10  -0.10  -0.10  -0.10  -0.10  -0.10  -0.10  -0.10  -0.10  -0.10  -0.10  -0.10  -0.10  -0.10  -0.10  -0.10  -0.10  -0.10  -0.10  -0.10  -0.10  -0.10  -0.10  -0.10  -0.10  -0.10  -0.10  -0.10  -0.10  -0.10  -0.10  -0.10  -0.10  -0.10  -0.10  -0.10  -0.10  -0.10  -0.10  -0.10  -0.10  -0.10  -0.10  -0.10  -0.10  -0.10  -0.10  -0.10  -0.10  -0.10  -0.10  -0.10  -0.10  -0.10  -0.10  -0.10  -0.10  -0.10  -0.10  -0.10  -0.10  -0.10  -0.10  -0.10  -0.10  -0.10  -0.10  -0.10  -0.10  -0.10  -0.10  -0.10  -0.10  -0.10  -0.10  -0.10  -0.10  -0.10  -0.10  -0.10  -0.10  -0.10  -0.10  -0.10  -0.10  -0.10  -0.10  -0.10  -0.10  -0.10  -0.10  -0.10  -0.10  -0.10  -0.10  -0.10  -0.10  -0.10  -0.10  -0.10  -0.10  -0.10  -0.10  -0.10  -0.10  -0.10  -0.10  -0.10  -0.10  -0.10  -0.10  -0.10  -0.10  -0.10  -0.10  -0.10  -0.10  -0.10  -0.10  -0.10  -0.10  -0.10  -0.10  -0.10  -0.10  -0.10  -0.10  -0.10  -0.10  -0.10  -0.10  -0.10  -0.10  -0.10  -0.10  -0.10  -0.10  -0.10  -0.10  -0.10  -0.10  -0.10  -0.10  -0.10  -0.10  -0.10  -0.10  -0.10  -0.10  -0.10  -0.10  -0.10  -0.10  -0.10  -0.10  -0.10  -0.10  -0.10  -0.10  -0.10  -0.10  -0.10  -0.10  -0.10  -0.10  -0.10  -0.10  -0.10  -0.10  -0.10  -0.10  -0.10  -0.10  -0.10  -0.10  -0.10  -0.10  -0.10  -0.10  -0.10  -0.10  -0.10  -0.10  -0.10  -0.10  -0.10  -0.10  -0.10  -0.10  -0.10  -0.10  - | Currencies                          |                       |                |        |        |          |              |            |                             |                      |
| NS/E NS/ALOS 17.40 -0.08 -0.08 -0.48 -0.12 -0.17 -0.18 -0.18 -0.18 -0.19 -0.19 -0.19 -0.19 -0.19 -0.19 -0.19 -0.19 -0.19 -0.19 -0.19 -0.19 -0.19 -0.19 -0.19 -0.19 -0.19 -0.19 -0.19 -0.19 -0.19 -0.19 -0.19 -0.19 -0.19 -0.19 -0.19 -0.19 -0.19 -0.19 -0.19 -0.19 -0.19 -0.19 -0.19 -0.19 -0.19 -0.19 -0.19 -0.19 -0.19 -0.19 -0.19 -0.19 -0.19 -0.19 -0.19 -0.19 -0.19 -0.19 -0.19 -0.19 -0.19 -0.19 -0.19 -0.19 -0.19 -0.19 -0.19 -0.19 -0.19 -0.19 -0.19 -0.19 -0.19 -0.19 -0.19 -0.19 -0.19 -0.19 -0.19 -0.19 -0.19 -0.19 -0.19 -0.19 -0.19 -0.19 -0.19 -0.19 -0.19 -0.19 -0.19 -0.19 -0.19 -0.19 -0.19 -0.19 -0.19 -0.19 -0.19 -0.19 -0.19 -0.19 -0.19 -0.19 -0.19 -0.19 -0.19 -0.19 -0.19 -0.19 -0.19 -0.19 -0.19 -0.19 -0.19 -0.19 -0.19 -0.19 -0.19 -0.19 -0.19 -0.19 -0.19 -0.19 -0.19 -0.19 -0.19 -0.19 -0.19 -0.19 -0.19 -0.19 -0.19 -0.19 -0.19 -0.19 -0.19 -0.19 -0.19 -0.19 -0.19 -0.19 -0.19 -0.19 -0.19 -0.19 -0.19 -0.19 -0.19 -0.19 -0.19 -0.19 -0.19 -0.19 -0.19 -0.19 -0.19 -0.19 -0.19 -0.19 -0.19 -0.19 -0.19 -0.19 -0.19 -0.19 -0.19 -0.19 -0.19 -0.19 -0.19 -0.19 -0.19 -0.19 -0.19 -0.19 -0.19 -0.19 -0.19 -0.19 -0.19 -0.19 -0.19 -0.19 -0.19 -0.19 -0.19 -0.19 -0.19 -0.19 -0.19 -0.19 -0.19 -0.19 -0.19 -0.19 -0.19 -0.19 -0.19 -0.19 -0.19 -0.19 -0.19 -0.19 -0.19 -0.19 -0.19 -0.19 -0.19 -0.19 -0.19 -0.19 -0.19 -0.19 -0.19 -0.19 -0.19 -0.19 -0.19 -0.19 -0.19 -0.19 -0.19 -0.19 -0.19 -0.19 -0.19 -0.19 -0.19 -0.19 -0.19 -0.19 -0.19 -0.19 -0.19 -0.19 -0.19 -0.19 -0.19 -0.19 -0.19 -0.19 -0.19 -0.19 -0.19 -0.19 -0.19 -0.19 -0.19 -0.19 -0.19 -0.19 -0.19 -0.19 -0.19 -0.19 -0.19 -0.19 -0.19 -0.19 -0.19 -0.19 -0.19 -0.19 -0.19 -0.19 -0.19 -0.19 -0.19 -0.19 -0.19 -0.19 -0.19 -0.19 -0.19 -0.19 -0.19 -0.19 -0.19 -0.19 -0.19 -0.19 -0.19 -0.19 -0.19 -0.19 -0.19 -0.19 -0.19 -0.19 -0.19 -0.19 -0.19 -0.19 -0.19 -0.19 -0.19 -0.19 -0.19 -0.19 -0.19 -0.19 -0.19 -0.19 -0.19 -0.19 -0.19 -0.19 -0.19 -0.19 -0.19 -0.19 -0.19 -0.19 -0.19 -0.19 -0.19 -0.19 -0.19 -0.19 -0.19 -0.19 -0.19 -0.19 -0.19 -0.19 -0.19 -0.19 -0.19 -0.19 -0.19 -0.19 -0.19 -0.19 -0.19 -0.19 -0.19 -0.1  | . I.A. 11 10 A                      |                       |                |        |        |          |              |            |                             |                      |
| NS/MUDS 10.93 -0.03 -0.28 -0.57 3.21 12.02 10.36 NS/CADS 11.92 -0.03 -0.28 -0.57 3.21 12.02 10.36 NS/CADS 11.92 -0.03 -0.28 -0.57 3.21 12.02 10.36 NS/CADS 11.92 -0.03 -0.25 -0.76 3.334 12.67 11.10 NS/CADS 11.92 -0.03 -0.25 -0.76 3.34 12.67 11.10 NS/CADS 11.92 -0.03 -0.25 -0.76 3.34 12.67 11.10 NS/CADS 11.146 0.53 -0.48 -0.41 -7.61 11.20 NS/Y 11.146 0.53 -0.48 -0.41 -7.61 11.20 NS/CADS 11.00 1.60 5.48 6.276 33.13 39.87 (NS/CADS 11.00 11.00 11.00 11.00 11.00 11.00 11.00 11.00 11.00 11.00 11.00 11.00 11.00 11.00 11.00 11.00 11.00 11.00 11.00 11.00 11.00 11.00 11.00 11.00 11.00 11.00 11.00 11.00 11.00 11.00 11.00 11.00 11.00 11.00 11.00 11.00 11.00 11.00 11.00 11.00 11.00 11.00 11.00 11.00 11.00 11.00 11.00 11.00 11.00 11.00 11.00 11.00 11.00 11.00 11.00 11.00 11.00 11.00 11.00 11.00 11.00 11.00 11.00 11.00 11.00 11.00 11.00 11.00 11.00 11.00 11.00 11.00 11.00 11.00 11.00 11.00 11.00 11.00 11.00 11.00 11.00 11.00 11.00 11.00 11.00 11.00 11.00 11.00 11.00 11.00 11.00 11.00 11.00 11.00 11.00 11.00 11.00 11.00 11.00 11.00 11.00 11.00 11.00 11.00 11.00 11.00 11.00 11.00 11.00 11.00 11.00 11.00 11.00 11.00 11.00 11.00 11.00 11.00 11.00 11.00 11.00 11.00 11.00 11.00 11.00 11.00 11.00 11.00 11.00 11.00 11.00 11.00 11.00 11.00 11.00 11.00 11.00 11.00 11.00 11.00 11.00 11.00 11.00 11.00 11.00 11.00 11.00 11.00 11.00 11.00 11.00 11.00 11.00 11.00 11.00 11.00 11.00 11.00 11.00 11.00 11.00 11.00 11.00 11.00 11.00 11.00 11.00 11.00 11.00 11.00 11.00 11.00 11.00 11.00 11.00 11.00 11.00 11.00 11.00 11.00 11.00 11.00 11.00 11.00 11.00 11.00 11.00 11.00 11.00 11.00 11.00 11.00 11.00 11.00 11.00 11.00 11.00 11.00 11.00 11.00 11.00 11.00 11.00 11.00 11.00 11.00 11.00 11.00 11.00 11.00 11.00 11.00 11.00 11.00 11.00 11.00 11.00 11.00 11.00 11.00 11.00 11.00 11.00 11.00 11.00 11.00 11.00 11.00 11.00 11.00 11.00 11.00 11.00 11.00 11.00 11.00 11.00 11.00 11.00 11.00 11.00 11.00 11.00 11.00 11.00 11.00 11.00 11.00 11.0 |                                     |                       |                |        |        |          |              |            |                             |                      |
| NS/AUDS 10.93                                                                                                                                                                                                                                                                                                                                                                                                                                                                                                                                                                                                                                                                                                                                                                                                                                                                                                                                                                                                                                                                                                                                                                                                                                                                                                                                                                                                                                                                                                                                                                                                                                                                                                                                                                                                                                                                                                                                                                                                                                                                                                                  |                                     |                       |                |        |        |          |              |            |                             |                      |
| NS/CADS                                                                                                                                                                                                                                                                                                                                                                                                                                                                                                                                                                                                                                                                                                                                                                                                                                                                                                                                                                                                                                                                                                                                                                                                                                                                                                                                                                                                                                                                                                                                                                                                                                                                                                                                                                                                                                                                                                                                                                                                                                                                                                                        |                                     |                       |                |        |        |          |              |            |                             |                      |
| USS/#         1.16         0.00         -0.20         0.04         -5.17         1.23         1.16         N\$605,3470 worth of Capricom Group traded.           Commodiles         Love         Net Charge         drd %         mod %         yed %         52W-High         22W-Love         DSC, NS,33 mowth of EITs raded.         25E, MBIRGE WIFED         25E, MBIRGE                                                                                                                                                                                                                                                                                                                                                                                                                                                                                                                                                                                                              | N\$/CAD\$                           | 11.92                 | -0.03          | -0.25  | -0.76  | -3.54    | 12.67        | 11.10      |                             |                      |
| Series   S   | US\$/€                              |                       |                |        |        |          |              | 1.16       |                             |                      |
| Remote Name      |                                     | 111.46                | 0.53           | 0.48   | -0.41  | -7.61    | 112.08       | 102.59     |                             | ageg.                |
| Brent Crude   82-56   1.30                                                                                                                                                                                                                                                                                                                                                                                                                                                                                                                                                                                                                                                                                                                                                                                                                                                                                                                                                                                                                                                                                                                                                                                                                                                                                                                                                                                                                                                                                                                                                                                                                                                                                                                                                                                                                                                                                                                                                                                                                                                                                                     | Commodities                         | Love                  | Net Change     | 4/4 0/ | mtd 04 | 744 04   | 52\A/k Lliak | 52/A/k I a |                             | Indov rose 0 60/s to |
| Pathatium   96.538   -3.89   -0.40   -1.41   -1.104   1339.73   1387.95   1676.89   1676.89   1497.95   1497.95   1497.95   1497.95   1497.95   1497.95   1497.95   1497.95   1497.95   1497.95   1497.95   1497.95   1497.95   1497.95   1497.95   1497.95   1497.95   1497.95   1497.95   1497.95   1497.95   1497.95   1497.95   1497.95   1497.95   1497.95   1497.95   1497.95   1497.95   1497.95   1497.95   1497.95   1497.95   1497.95   1497.95   1497.95   1497.95   1497.95   1497.95   1497.95   1497.95   1497.95   1497.95   1497.95   1497.95   1497.95   1497.95   1497.95   1497.95   1497.95   1497.95   1497.95   1497.95   1497.95   1497.95   1497.95   1497.95   1497.95   1497.95   1497.95   1497.95   1497.95   1497.95   1497.95   1497.95   1497.95   1497.95   1497.95   1497.95   1497.95   1497.95   1497.95   1497.95   1497.95   1497.95   1497.95   1497.95   1497.95   1497.95   1497.95   1497.95   1497.95   1497.95   1497.95   1497.95   1497.95   1497.95   1497.95   1497.95   1497.95   1497.95   1497.95   1497.95   1497.95   1497.95   1497.95   1497.95   1497.95   1497.95   1497.95   1497.95   1497.95   1497.95   1497.95   1497.95   1497.95   1497.95   1497.95   1497.95   1497.95   1497.95   1497.95   1497.95   1497.95   1497.95   1497.95   1497.95   1497.95   1497.95   1497.95   1497.95   1497.95   1497.95   1497.95   1497.95   1497.95   1497.95   1497.95   1497.95   1497.95   1497.95   1497.95   1497.95   1497.95   1497.95   1497.95   1497.95   1497.95   1497.95   1497.95   1497.95   1497.95   1497.95   1497.95   1497.95   1497.95   1497.95   1497.95   1497.95   1497.95   1497.95   1497.95   1497.95   1497.95   1497.95   1497.95   1497.95   1497.95   1497.95   1497.95   1497.95   1497.95   1497.95   1497.95   1497.95   1497.95   1497.95   1497.95   1497.95   1497.95   1497.95   1497.95   1497.95   1497.95   1497.95   1497.95   1497.95   1497.95   1497.95   1497.95   1497.95   1497.95   1497.95   1497.95   1497.95   1497.95   1497.95   1497.95   1497.95   1497.95   1497.95   1497.95   1497.95   1497.95   1497.95      | Brent Crude                         |                       |                |        |        |          |              |            |                             |                      |
| Plathnum   965.38   -3.89   -0.40   -1.41   -11.04   1339.73   839.75                                                                                                                                                                                                                                                                                                                                                                                                                                                                                                                                                                                                                                                                                                                                                                                                                                                                                                                                                                                                                                                                                                                                                                                                                                                                                                                                                                                                                                                                                                                                                                                                                                                                                                                                                                                                                                                                                                                                                                                                                                                          |                                     |                       | -9.39          | -0.53  | -0.22  | -7.65    | 1965.59      | 1676.89    |                             |                      |
| Columber   12.263                                                                                                                                                                                                                                                                                                                                                                                                                                                                                                                                                                                                                                                                                                                                                                                                                                                                                                                                                                                                                                                                                                                                                                                                                                                                                                                                                                                                                                                                                                                                                                                                                                                                                                                                                                                                                                                                                                                                                                                                                                                                                                              | Platinum                            | 965.38                | -3.89          | -0.40  | -1.41  | -11.04   | 1339.73      | 839.75     |                             |                      |
| Paladium                                                                                                                                                                                                                                                                                                                                                                                                                                                                                                                                                                                                                                                                                                                                                                                                                                                                                                                                                                                                                                                                                                                                                                                                                                                                                                                                                                                                                                                                                                                                                                                                                                                                                                                                                                                                                                                                                                                                                                                                                                                                                                                       |                                     |                       |                |        |        |          |              |            |                             |                      |
| NSK Local and Dev   Level   Last Change   Last % mtd % yd %   SZW klub   SZW klub   SZW klub   NBS   SAV klub   SZW klub   SZW klub   SZW klub   SZW klub   SZW klub   NBS   SAV klub   SZW klub   SZW klub   SZW klub   SZW klub   NBS   SAV klub   SZW klub   SZW klub   SZW klub   NBS   SAV klub   SZW klub   SZW klub   SZW klub   NBS   SAV klub   SZW klub   SZW klub   SZW klub   NBS   SAV klub   SZW klub   SZW klub   SZW klub   NBS   SAV klub   SZW klub   NBS   SZW klub   NBS   SZW klub   NBS   SZW klub   SZW klub   NBS   NBS   SZW klub   NBS   NBS   SZW klub   NBS      |                                     |                       |                |        |        |          |              |            |                             |                      |
| New   Leve   Last Change   Last %   mtd %   ytd %   52Wk Hup   52Wk Low   1000   2000   2000   2000   2000   2000   2000   2000   2000   2000   2000   2000   2000   2000   2000   2000   2000   2000   2000   2000   2000   2000   2000   2000   2000   2000   2000   2000   2000   2000   2000   2000   2000   2000   2000   2000   2000   2000   2000   2000   2000   2000   2000   2000   2000   2000   2000   2000   2000   2000   2000   2000   2000   2000   2000   2000   2000   2000   2000   2000   2000   2000   2000   2000   2000   2000   2000   2000   2000   2000   2000   2000   2000   2000   2000   2000   2000   2000   2000   2000   2000   2000   2000   2000   2000   2000   2000   2000   2000   2000   2000   2000   2000   2000   2000   2000   2000   2000   2000   2000   2000   2000   2000   2000   2000   2000   2000   2000   2000   2000   2000   2000   2000   2000   2000   2000   2000   2000   2000   2000   2000   2000   2000   2000   2000   2000   2000   2000   2000   2000   2000   2000   2000   2000   2000   2000   2000   2000   2000   2000   2000   2000   2000   2000   2000   2000   2000   2000   2000   2000   2000   2000   2000   2000   2000   2000   2000   2000   2000   2000   2000   2000   2000   2000   2000   2000   2000   2000   2000   2000   2000   2000   2000   2000   2000   2000   2000   2000   2000   2000   2000   2000   2000   2000   2000   2000   2000   2000   2000   2000   2000   2000   2000   2000   2000   2000   2000   2000   2000   2000   2000   2000   2000   2000   2000   2000   2000   2000   2000   2000   2000   2000   2000   2000   2000   2000   2000   2000   2000   2000   2000   2000   2000   2000   2000   2000   2000   2000   2000   2000   2000   2000   2000   2000   2000   2000   2000   2000   2000   2000   2000   2000   2000   2000   2000   2000   2000   2000   2000   2000   2000   2000   2000   2000   2000   2000   2000   2000   2000   2000   2000   2000   2000   2000   2000   2000   2000   2000   2000   2000   2000   2000   2000   2000   2000   2000   2000   2000   2000   2000   2000   200   |                                     |                       |                |        |        |          |              |            |                             | , and Drugold        |
| Level                                                                                                                                                                                                                                                                                                                                                                                                                                                                                                                                                                                                                                                                                                                                                                                                                                                                                                                                                                                                                                                                                                                                                                                                                                                                                                                                                                                                                                                                                                                                                                                                                                                                                                                                                                                                                                                                                                                                                                                                                                                                                                                          |                                     |                       | 13.50          | 5.75   | 22,01  | 2,502.00 | 1023.30      | 22.01      |                             |                      |
| ANE 900 0.00 0.00 0.00 1000 1000 900 advances in mega-cap tech names, w NBS 3412 0.00 0.00 0.00 13.21 180 1599 (14 psiled to 15.39% Invest NHL 180 0.00 0.00 0.00 13.21 180 1599 (15 psiled to 15.39% Invest NHL 180 0.00 0.00 0.00 18.45 180 1590 (15 psiled to 15.39% Invest NHL 180 0.00 0.00 0.00 0.00 18.64 1708 1000 (15 psiled to 15.39% Invest NAM 66 0.00 0.00 0.00 0.00 18.64 1708 1000 (15 psiled to 15.39% Invest NAM 66 0.00 0.00 0.00 0.00 6.45 66 66 62 (15 psiled to 15.29% Invest NAM 66 0.00 0.00 0.00 0.00 0.00 12791 12790 (15 psiled to 15.29% Invest Nam 180 0.00 0.00 0.00 0.00 0.00 12791 12790 (15 psiled to 15.29% Invest Nam 180 0.00 0.00 0.00 0.00 0.00 12791 12790 (15 psiled to 15.29% Invest Nam 180 0.00 0.00 0.00 0.00 0.00 0.00 0.00                                                                                                                                                                                                                                                                                                                                                                                                                                                                                                                                                                                                                                                                                                                                                                                                                                                                                                                                                                                                                                                                                                                                                                                                                                                                                                                                                        |                                     | Level                 | Last Change    |        |        | ytd %    | 52Wk High    |            | The S&P 500 and Nasdag 1    | 00 gained, led by    |
| NBS 3412 000 000 000 1322 1880 159  CGP 1347 59.00 4.58 4.99 3.86 1350 1000  RNR 2900 0.00 0.00 3.57 2587 3051 2300  RNM 66 0.00 0.00 0.00 18.64 1708 1000  RMM 66 0.00 0.00 0.00 6.45 66 62  RMM 66 0.00 0.00 0.00 0.00 6.45 66 62  RMM 66 0.00 0.00 0.00 0.00 6.45 66 62  RMM 66 0.00 0.00 0.00 0.00 18.64 1110  RMM 66 0.00 0.00 0.00 0.00 0.00 18.64 1215 1100  RMM 66 0.00 0.00 0.00 0.00 0.00 18.64 1215 1100  RMM 66 0.00 0.00 0.00 0.00 0.00 18.64 12790 12790  RMM 66 0.00 0.00 0.00 0.00 0.00 18.64 1215 1100  RMM 66 0.00 0.00 0.00 0.00 0.00 18.64 1215 1100  RMM 66 0.00 0.00 0.00 0.00 18.64 1215 1100  RMM 66 0.00 0.00 0.00 0.00 18.64 1215 1100  RMM 66 0.00 0.00 0.00 0.00 18.64 1215 1100  RMM 66 0.00 0.00 0.00 0.00 18.64 1215 1215 1100  RMM 66 0.00 0.00 0.00 0.00 18.64 1215 1215 1100  RMM 66 0.00 0.00 0.00 0.00 18.64 1215 1215 1100  RMM 66 0.00 0.00 0.00 0.00 18.64 1215 1215 1100  RMM 66 0.00 0.00 0.00 0.00 18.64 1215 1215 1215 1100  RMM 66 0.00 0.00 0.00 0.00 18.64 1215 1215 1215 1100  RMM 66 0.00 0.00 0.00 0.00 18.64 1215 1215 1215 1100  RMM 66 0.00 0.00 0.00 0.00 0.00 18.64 1215 1215 1215 1215 1215 1215 1215 121                                                                                                                                                                                                                                                                                                                                                                                                                                                                                                                                                                                                                                                                                                                                                                                                                                                                                                                                                               |                                     | 900                   | 0.00           | 0.00   | 0.00   | 0.00     | 1000         | 900        | advances in mega-cap tech   | names, while the     |
| Net                                                                                                                                                                                                                                                                                                                                                                                                                                                                                                                                                                                                                                                                                                                                                                                                                                                                                                                                                                                                                                                                                                                                                                                                                                                                                                                                                                                                                                                                                                                                                                                                                                                                                                                                                                                                                                                                                                                                                                                                                                                                                                                            |                                     |                       |                |        |        |          |              |            |                             |                      |
| FNB                                                                                                                                                                                                                                                                                                                                                                                                                                                                                                                                                                                                                                                                                                                                                                                                                                                                                                                                                                                                                                                                                                                                                                                                                                                                                                                                                                                                                                                                                                                                                                                                                                                                                                                                                                                                                                                                                                                                                                                                                                                                                                                            |                                     |                       |                |        |        |          |              |            |                             |                      |
| NAM                                                                                                                                                                                                                                                                                                                                                                                                                                                                                                                                                                                                                                                                                                                                                                                                                                                                                                                                                                                                                                                                                                                                                                                                                                                                                                                                                                                                                                                                                                                                                                                                                                                                                                                                                                                                                                                                                                                                                                                                                                                                                                                            |                                     |                       |                |        |        |          |              |            |                             |                      |
| NAM                                                                                                                                                                                                                                                                                                                                                                                                                                                                                                                                                                                                                                                                                                                                                                                                                                                                                                                                                                                                                                                                                                                                                                                                                                                                                                                                                                                                                                                                                                                                                                                                                                                                                                                                                                                                                                                                                                                                                                                                                                                                                                                            | ORY                                 |                       |                | 0.00   | 0.00   | -18.64   |              |            |                             |                      |
| SILP         12790         0.00         0.00         0.00         0.00         12791         12790         pullback in bond-buying. The advances ease concerns of a market correction as properties. The concerns of a market correction as publication. The concerns                                                                                                | NAM                                 |                       | 0.00           | 0.00   | 0.00   | 6.45     | 66           |            |                             |                      |
| SNO   647   0.00   0.00   30.60   30.60   30.60   845   647                                                                                                                                                                                                                                                                                                                                                                                                                                                                                                                                                                                                                                                                                                                                                                                                                                                                                                                                                                                                                                                                                                                                                                                                                                                                                                                                                                                                                                                                                                                                                                                                                                                                                                                                                                                                                                                                                                                                                                                                                                                                    |                                     |                       |                |        |        |          |              |            |                             |                      |
| LHN                                                                                                                                                                                                                                                                                                                                                                                                                                                                                                                                                                                                                                                                                                                                                                                                                                                                                                                                                                                                                                                                                                                                                                                                                                                                                                                                                                                                                                                                                                                                                                                                                                                                                                                                                                                                                                                                                                                                                                                                                                                                                                                            |                                     |                       |                |        |        |          |              |            |                             |                      |
| DYL         1007         -65.00         -6.06         -0.69         91.81         1444         341         341         350/ rose         360 dr worry has been building           FSY         1051         -70.00         -6.25         -7.19         209.71         769         94         4 werage. A wall of worry has been building recovery indic spreading energy crisis, and US bickering. The Nasdaq 100's gain came measure of its relative strength fell to the since March.           SA versus Namibian Bonds           SA Cyclic March         Current Price         Chg [bp]         NA Bonds         YTM         Premium Premium         Chg [bp]         Chg [bp]         2019         2020           R2033         5.15         103.46         0.00         GC21         4.04         0         0.30         GDP (y/y)         -1.6%         -8.0%           R186         7.79         111.40         6.50         GC22         4.65         0         -1.60         Inflation (y/y)         2.6%         2.4%           R2030         9.50         91.48         11.00         GC23         5.96         81         0.00         PSCE(y/y)         6.9%         2.4%           R2037         10.93         82.12         10.00         GC25         7.57         -22         6.50<                                                                                                                                                                                                                                                                                                                                                                                                                                                                                                                                                                                                                                                                                                                                                                                                                           |                                     |                       |                |        |        |          |              |            |                             |                      |
| MEY 542 -38.00 -6.55 -7.19 209.71 769 94 elevated inflation, fading recovery indic spreading energy crisis, and US bickering. The Nasdaq 100's gain came measure of its relative strength fell to the since March.  SA Versus Namiblan Bonds  SA Worksus Namiblan Bonds  SA Bonds YTM Current Price Chg [bp] NA Bonds YTM Premium Chg [bp] 2020  R2023 5.15 103.46 0.00 GC21 4.04 0 0 0.30 GDP (y/y) -1.6% 8.0% R186 7.79 111.40 6.50 GC22 4.65 0 -1.60 Inflation (y/y) 2.6% 2.4% R2030 9.50 91.48 11.00 GC23 5.96 81 0.00 PSCE (y/y) 6.9% 1.6% 8.209 10.70 67.63 10.00 GC24 7.34 -45 6.50 M2 (y/y) 10.5% R209 10.70 67.63 10.00 GC25 7.57 -22 6.50 M2 (y/y) 10.5% R209 10.70 67.63 10.00 GC26 8.34 55 6.50 R214 9.88 8.2.65 11.00 GC26 8.34 55 6.50 R214 9.88 8.2.65 11.00 GC26 8.34 55 6.50 R204 11.11 80.62 9.00 GC30 10.33 83 11.00 R2048 11.05 80.43 9.50 GC32 10.91 10.3 11.00 GC34 11.00 GC35 12.05 135 10.00 GC37 12.67 174 10.00 GC36 13.80 251 9.50 GC35 13.50 264 12.00 GC37 12.67 174 10.00 GC36 GC48 13.80 275 9.50 GC48 13 | DYL                                 | 1007                  | -65.00         | -6.06  | -0.69  | 91.81    | 1444         | 341        |                             |                      |
| SA versus Namibian Bonds   Sa versus Namibian    | FSY                                 |                       | -70.00         | -6.24  | 2.74   | 195.22   |              |            |                             |                      |
| SA versus Namibian Bonds   SA Bonds   STM   Current Price   Chg [bp]   NA Bonds   STM   Current Price   Chg [bp]   NA Bonds   STM   Premium   Chg [bp]   GDP (y/y)   -1.6%   -8.0%   R186   7.79   111.40   6.50   GC22   4.65   0   -1.60   Inflation (y/y)   2.6%   2.4%   R2030   9.50   91.48   11.00   GC23   5.96   81   0.00   PSCE (y/y)   6.9%   1.6%   R2030   9.88   82.65   11.00   GC24   7.34   -45   6.50   M2 (y/y)   10.5%   R2037   10.93   82.12   10.00   GC25   7.57   -22   6.50   M2 (y/y)   10.5%   R2044   11.11   80.62   9.00   GC25   8.34   55   6.50   M2 (y/y)   10.5%   R2044   11.11   80.62   9.00   GC30   10.33   83   11.00   R2048   11.05   80.43   9.50   GC32   10.91   103   11.00   R2048   11.05   80.43   9.50   GC35   12.05   13.5   10.00   R2044   11.11   80.62   9.00   GC35   12.05   13.5   10.00   GC43   13.66   255   9.00   GC43   13.66   255   9.50   S0.00     | MEY                                 | 542                   | -38.00         | -6.55  | -7.19  | 209.71   | 769          | 94         |                             |                      |
| SA versus Namibian Bonds   Sa versus Namibian    |                                     |                       |                |        |        |          |              |            |                             |                      |
| SA Versus Namibian Bonds   SA Versus Namibian Bonds   SA Romads   YTM   Current Price   Chg [bp]   NA Bonds   YTM   Chg [bp]   Chg   Ch    |                                     |                       |                |        |        |          |              |            |                             |                      |
| SA Bonds   YTM   Current Price   Chg   Dp     Chg   Dp     Chg   Dp     Chg   Dp     Chg   Dp     Chg   Dp     Chg   Dp   Chg   Dp   Chg   Dp   Chg   Dp   Chg   Dp   Chg   Dp   Chg   Dp   Chg   Dp   Chg   Dp   Chg   Dp   Chg   Dp   Chg   Dp   Chg   Dp   Chg   Dp   Chg   Dp   Chg   Dp   Chg   Dp   Chg   Dp   Chg   Dp   Chg   Dp   Chg   Dp   Chg   Dp   Chg   Dp   Chg   Dp   Chg      |                                     |                       |                |        |        |          |              |            |                             | icii to tiic lowest  |
| SA Bonds   YTM   Current Price   Chg [bp]   NA Bonds   YTM   Premium   Chg [bp]   Chg [bp]   2020                                                                                                                                                                                                                                                                                                                                                                                                                                                                                                                                                                                                                                                                                                                                                                                                                                                                                                                                                                                                                                                                                                                                                                                                                                                                                                                                                                                                                                                                                                                                                                                                                                                                                                                                                                                                                                                                                                                                                                                                                              |                                     | SA versus N           | lamibian Bonds |        |        |          |              |            |                             |                      |
| R186                                                                                                                                                                                                                                                                                                                                                                                                                                                                                                                                                                                                                                                                                                                                                                                                                                                                                                                                                                                                                                                                                                                                                                                                                                                                                                                                                                                                                                                                                                                                                                                                                                                                                                                                                                                                                                                                                                                                                                                                                                                                                                                           |                                     | YTM                   | Current Price  |        |        |          | Premium      |            |                             |                      |
| R2030   9.50   91.48   11.00   GC23   5.96   81   0.00   PSCE (y/y)   6.9%   1.6%                                                                                                                                                                                                                                                                                                                                                                                                                                                                                                                                                                                                                                                                                                                                                                                                                                                                                                                                                                                                                                                                                                                                                                                                                                                                                                                                                                                                                                                                                                                                                                                                                                                                                                                                                                                                                                                                                                                                                                                                                                              |                                     |                       |                |        |        |          |              |            |                             |                      |
| R213   9.88   82.65   11.00   GC24   7.34   -45   6.50   M2 (y/y)   10.5%                                                                                                                                                                                                                                                                                                                                                                                                                                                                                                                                                                                                                                                                                                                                                                                                                                                                                                                                                                                                                                                                                                                                                                                                                                                                                                                                                                                                                                                                                                                                                                                                                                                                                                                                                                                                                                                                                                                                                                                                                                                      |                                     |                       |                |        |        |          |              |            |                             |                      |
| R209   10.70   67.63   10.00   GC25   7.57   -22   6.50   IJG BCI   49.9                                                                                                                                                                                                                                                                                                                                                                                                                                                                                                                                                                                                                                                                                                                                                                                                                                                                                                                                                                                                                                                                                                                                                                                                                                                                                                                                                                                                                                                                                                                                                                                                                                                                                                                                                                                                                                                                                                                                                                                                                                                       |                                     |                       |                |        |        |          |              |            |                             | 1.070 1.0%           |
| R2037   10.93   82.12   10.00   GC26   8.34   55   6.50                                                                                                                                                                                                                                                                                                                                                                                                                                                                                                                                                                                                                                                                                                                                                                                                                                                                                                                                                                                                                                                                                                                                                                                                                                                                                                                                                                                                                                                                                                                                                                                                                                                                                                                                                                                                                                                                                                                                                                                                                                                                        |                                     |                       |                |        |        |          |              |            | IJG BCI 49.9                |                      |
| R2044       11.11       80.62       9.00       GC30       10.33       83       11.00         R2048       11.05       80.43       9.50       GC32       10.91       103       11.00         GC37       12.05       135       10.00       10.00       10.00       10.00       10.00       10.00       10.00       10.00       10.00       10.00       10.00       10.00       10.00       10.00       10.00       10.00       10.00       10.00       10.00       10.00       10.00       10.00       10.00       10.00       10.00       10.00       10.00       10.00       10.00       10.00       10.00       10.00       10.00       10.00       10.00       10.00       10.00       10.00       10.00       10.00       10.00       10.00       10.00       10.00       10.00       10.00       10.00       10.00       10.00       10.00       10.00       10.00       10.00       10.00       10.00       10.00       10.00       10.00       10.00       10.00       10.00       10.00       10.00       10.00       10.00       10.00       10.00       10.00       10.00       10.00       10.00       10.00       10.00       10.00       10.00       10.00                                                                                                                                                                                                                                                                                                                                                                                                                                                                                                                                                                                                                                                                                                                                                                                                                                                                                                                                                          | R2037                               |                       | 82.12          | 10.00  |        |          |              | 6.50       |                             |                      |
| R2048   11.05   80.43   9.50   GC32   10.91   103   11.00   GC35   12.05   135   10.00   GC37   12.67   174   10.00   GC40   13.60   251   9.50   GC43   13.66   255   9.00   GC45   13.75   264   12.00   GC48   13.80   275   9.50   GC50   13.96   292   9.50   SARB   FOMC   SARB   Logon   Log    |                                     |                       |                |        |        |          |              |            |                             |                      |
| GC35   12.05   135   10.00                                                                                                                                                                                                                                                                                                                                                                                                                                                                                                                                                                                                                                                                                                                                                                                                                                                                                                                                                                                                                                                                                                                                                                                                                                                                                                                                                                                                                                                                                                                                                                                                                                                                                                                                                                                                                                                                                                                                                                                                                                                                                                     |                                     |                       |                |        |        |          |              |            |                             |                      |
| GC37                                                                                                                                                                                                                                                                                                                                                                                                                                                                                                                                                                                                                                                                                                                                                                                                                                                                                                                                                                                                                                                                                                                                                                                                                                                                                                                                                                                                                                                                                                                                                                                                                                                                                                                                                                                                                                                                                                                                                                                                                                                                                                                           | N2U40                               | 11.03                 | ou.43          | 9.30   |        |          |              |            | 1                           |                      |
| GC40   13.60   251   9.50                                                                                                                                                                                                                                                                                                                                                                                                                                                                                                                                                                                                                                                                                                                                                                                                                                                                                                                                                                                                                                                                                                                                                                                                                                                                                                                                                                                                                                                                                                                                                                                                                                                                                                                                                                                                                                                                                                                                                                                                                                                                                                      |                                     |                       |                |        | GC37   |          |              | 10.00      |                             |                      |
| GC45   13.75   264   12.00                                                                                                                                                                                                                                                                                                                                                                                                                                                                                                                                                                                                                                                                                                                                                                                                                                                                                                                                                                                                                                                                                                                                                                                                                                                                                                                                                                                                                                                                                                                                                                                                                                                                                                                                                                                                                                                                                                                                                                                                                                                                                                     |                                     |                       |                |        | GC40   | 13.60    | 251          | 9.50       |                             |                      |
| GC48   13.80   275   9.50   *forecast   **Indices and Interest Rates (%)     Level   Net Change   d/d %   mtd %   ytd %   BoN   SARB   FOMC     UG Money Market Index   228.667   0.026   0.01   0.058   3.110   17 Feb   21 Jan   27 Jan     UG Bond Index   249.440   -1.005   -0.40   -1.070   1.655   14 Apr   25 Mar   17 Mar     WIBAR Overnight   3.932   -0.044   -   -     16 Jun   20 May   28 Apr                                                                                                                                                                                                                                                                                                                                                                                                                                                                                                                                                                                                                                                                                                                                                                                                                                                                                                                                                                                                                                                                                                                                                                                                                                                                                                                                                                                                                                                                                                                                                                                                                                                                                                                   |                                     |                       |                |        |        |          |              |            |                             |                      |
| US Indices and Interest Rates (%)                                                                                                                                                                                                                                                                                                                                                                                                                                                                                                                                                                                                                                                                                                                                                                                                                                                                                                                                                                                                                                                                                                                                                                                                                                                                                                                                                                                                                                                                                                                                                                                                                                                                                                                                                                                                                                                                                                                                                                                                                                                                                              |                                     |                       |                |        |        |          |              |            |                             |                      |
| Level   Net Change   d/d %   mtd %   ytd %   BoN   SARB   FOMC                                                                                                                                                                                                                                                                                                                                                                                                                                                                                                                                                                                                                                                                                                                                                                                                                                                                                                                                                                                                                                                                                                                                                                                                                                                                                                                                                                                                                                                                                                                                                                                                                                                                                                                                                                                                                                                                                                                                                                                                                                                                 |                                     |                       |                |        |        |          |              |            | *fo                         | recast **nowcast     |
| LJG Money Market Index         228.667         0.026         0.01         0.058         3.110         17 Feb         21 Jan         27 Jan           LJG Bond Index         249.440         -1.005         -0.40         -1.070         1.655         14 Apr         25 Mar         17 Mar           WIBAR Overnight         3.932         -0.044         -         -         -         16 Jun         20 May         28 Apr                                                                                                                                                                                                                                                                                                                                                                                                                                                                                                                                                                                                                                                                                                                                                                                                                                                                                                                                                                                                                                                                                                                                                                                                                                                                                                                                                                                                                                                                                                                                                                                                                                                                                                   | IJG Indices and I                   | nterest Rates         | ; (%)          |        |        |          |              |            |                             |                      |
| LIG Bond Index         249.440         -1.005         -0.40         -1.070         1.655         14 Apr         25 Mar         17 Mar           WIBAR Overnight         3.932         -0.044         -         -         16 Jun         20 May         28 Apr                                                                                                                                                                                                                                                                                                                                                                                                                                                                                                                                                                                                                                                                                                                                                                                                                                                                                                                                                                                                                                                                                                                                                                                                                                                                                                                                                                                                                                                                                                                                                                                                                                                                                                                                                                                                                                                                  |                                     |                       | Level          | Net 0  |        |          |              |            |                             |                      |
| WIBAR Overnight         3.932         -0.044         -         -         16 Jun         20 May         28 Apr                                                                                                                                                                                                                                                                                                                                                                                                                                                                                                                                                                                                                                                                                                                                                                                                                                                                                                                                                                                                                                                                                                                                                                                                                                                                                                                                                                                                                                                                                                                                                                                                                                                                                                                                                                                                                                                                                                                                                                                                                  |                                     | et Index              |                |        |        |          |              |            |                             |                      |
| • , ,                                                                                                                                                                                                                                                                                                                                                                                                                                                                                                                                                                                                                                                                                                                                                                                                                                                                                                                                                                                                                                                                                                                                                                                                                                                                                                                                                                                                                                                                                                                                                                                                                                                                                                                                                                                                                                                                                                                                                                                                                                                                                                                          |                                     |                       |                |        |        | -0.40    | -1.070       |            |                             |                      |
| <b>WIBAK 5M</b> 4.234 0.000   18 Aug   22 Jul   16 Jun                                                                                                                                                                                                                                                                                                                                                                                                                                                                                                                                                                                                                                                                                                                                                                                                                                                                                                                                                                                                                                                                                                                                                                                                                                                                                                                                                                                                                                                                                                                                                                                                                                                                                                                                                                                                                                                                                                                                                                                                                                                                         |                                     | nt                    |                |        |        | -        | -            |            | ,                           |                      |
|                                                                                                                                                                                                                                                                                                                                                                                                                                                                                                                                                                                                                                                                                                                                                                                                                                                                                                                                                                                                                                                                                                                                                                                                                                                                                                                                                                                                                                                                                                                                                                                                                                                                                                                                                                                                                                                                                                                                                                                                                                                                                                                                |                                     |                       |                |        | 0.000  | -        | -            |            |                             |                      |
| SA Repo Rate 3.50 20 Oct 23 Sep 28 Jul 29 Doc 19 Nov 23 Sep 28 Jul 23 Sep 28 Sep 28 Jul 29 Doc 20 Do |                                     |                       |                |        |        |          |              |            |                             |                      |
| SA Prime Rate         7.00         08 Dec         18 Nov         22 Sep           NAM Bank Rate         3.75         03 Nov                                                                                                                                                                                                                                                                                                                                                                                                                                                                                                                                                                                                                                                                                                                                                                                                                                                                                                                                                                                                                                                                                                                                                                                                                                                                                                                                                                                                                                                                                                                                                                                                                                                                                                                                                                                                                                                                                                                                                                                                    |                                     |                       |                |        |        |          |              | US Dec     | . I 8 NOV                   |                      |
| NAM Prime Rate 7.50 15 Dec                                                                                                                                                                                                                                                                                                                                                                                                                                                                                                                                                                                                                                                                                                                                                                                                                                                                                                                                                                                                                                                                                                                                                                                                                                                                                                                                                                                                                                                                                                                                                                                                                                                                                                                                                                                                                                                                                                                                                                                                                                                                                                     |                                     |                       |                |        |        |          |              |            |                             |                      |
| NAM FILITIE NALE 7.50 15 DEC 15 DEC 16 Prices quoted in Australian cents 3 Prices quoted in Canadian cents Commodities are quoted in USS                                                                                                                                                                                                                                                                                                                                                                                                                                                                                                                                                                                                                                                                                                                                                                                                                                                                                                                                                                                                                                                                                                                                                                                                                                                                                                                                                                                                                                                                                                                                                                                                                                                                                                                                                                                                                                                                                                                                                                                       | <sup>1</sup> Prices quoted in Austi | tralian cents 3 Price | es quoted in   |        |        |          |              |            |                             | 13 DEC               |