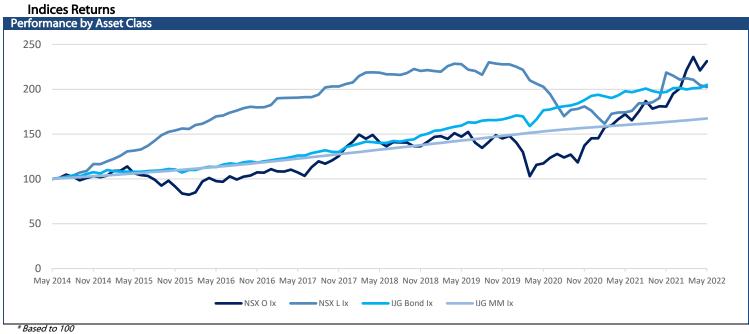

# **Overall Index**

| Ticker | Shares Traded | Current Price (c) | Net Change | d/d %    | mtd %    | ytd %   | 52Wk High | 52Wk Low |
|--------|---------------|-------------------|------------|----------|----------|---------|-----------|----------|
| ANE    |               | 900               | -          | -        | -        | -       | 900       | 900      |
| ANM    |               | 74,721            | (1,352.0)  | (1.78)   | (1.94)   | 15.88   | 82,076    | 49,125   |
| B2G    |               | 6,625             | 368.0      | 5.88     | 5.08     | 6.87    | 7,308     | 5,018    |
| CGP    |               | 1,329             | -          | -        | -        | 3.18    | 1,400     | 1,100    |
| FNB    | 25,000        | 3,050             | -          | -        | -        | 3.39    | 3,051     | 2,516    |
| FST    |               | 7,266             | 362.0      | 5.24     | 0.35     | 19.51   | 7,775     | 5,150    |
| IVD    | 122,391       | 9,513             | 12.0       | 0.13     | (1.43)   | 9.48    | 10,355    | 5,206    |
| KFS    |               | 1,185             | 17.0       | 1.46     | (4.05)   | (11.83) | 1,500     | 1,020    |
| LHN    |               | 300               | -          | -        | -        | 53.06   | 300       | 150      |
| MEP    |               | 7,677             | 38.0       | 0.50     | 2.01     | 12.80   | 7,767     | 5,617    |
| MIM    |               | 1,516             | (8.0)      | (0.52)   | (4.17)   | (20.00) | 2,158     | 1,504    |
| MOC    |               | 751               | -          | -        | -        | (15.62) | 891       | 749      |
| NAM    |               | 67                | -          | -        | -        | 1.52    | 67        | 65       |
| NBK    |               | 22,919            | 70.0       | 0.31     | (3.46)   | 30.82   |           | 15,264   |
| NBS    | 147           | 4,200             | (150.0)    | (3.45)   | 2.44     | (15.13) | 5,100     | 3,110    |
| NHL    |               | 175               |            |          | -        |         | 180       | 175      |
| OCS    | 666           | 5,571             | 164.0      | 3.03     | (1.28)   | 0.31    | 6,855     | 4,930    |
| OMM    |               | 1,250             | (1.0)      | (80.0)   | (2.04)   | (4.58)  | 1,450     | 1,077    |
| ORY    |               | 1,025             | -          | -        | -        | 14.02   | 1,147     | 825      |
| PNH    |               | 1,219             | -          | -        | 1.50     | (4.54)  | 1,300     | 1,125    |
| SILP   |               | 12,790            | - (4.6.0)  | - (0.05) | - (4.70) | -       | 12,790    | 12,790   |
| SLA    |               | 6,424             | (16.0)     | (0.25)   | (4.79)   | 8.06    | 7,232     | 5,270    |
| SNB    | 268           | 17,043            | 151.0      | 0.89     | (4.64)   | 21.73   | 18,500    | 11,789   |
| SNO    |               | 400               | - (22.2)   | - (2.22) | -        | (34.75) | 660       | 399      |
| SNM    | 213           | 28,117            | (93.0)     | (0.33)   | (3.81)   | 7.40    | 30,038    | 22,773   |
| SRH    | 974           | 21,335            | 354.0      | 1.69     | (1.06)   | 2.35    | 24,501    | 15,228   |
| TRW    |               | 5,362             | 33.0       | 0.62     | (1.58)   | 2.62    | 6,710     | 4,777    |
| TTO    |               | 99                | -          | -        | (1.00)   | (20.80) | 260       | 76       |
| VKN    |               | 1,322             | (41.0)     | (3.01)   | (3.85)   | 6.87    | 1,418     | 1,007    |

# ETF's

| Volume Traded | Current Price (c) | Net Change                                                                                        | d/d %                                                                                                                                        | mtd %                                                                                                                                                                                                                                                                                                                                          | ytd %                                                                                                                                                                                                                                                                                                                                                                                                                                       | 52Wk High                                                                                                                                                                                                                                                                                                                                                                                                                                                                                                                                     | 52Wk Low                                                                                                                                                                                                                                                                                                                                                                                                                                                                                                                                                                                                                                                  |
|---------------|-------------------|---------------------------------------------------------------------------------------------------|----------------------------------------------------------------------------------------------------------------------------------------------|------------------------------------------------------------------------------------------------------------------------------------------------------------------------------------------------------------------------------------------------------------------------------------------------------------------------------------------------|---------------------------------------------------------------------------------------------------------------------------------------------------------------------------------------------------------------------------------------------------------------------------------------------------------------------------------------------------------------------------------------------------------------------------------------------|-----------------------------------------------------------------------------------------------------------------------------------------------------------------------------------------------------------------------------------------------------------------------------------------------------------------------------------------------------------------------------------------------------------------------------------------------------------------------------------------------------------------------------------------------|-----------------------------------------------------------------------------------------------------------------------------------------------------------------------------------------------------------------------------------------------------------------------------------------------------------------------------------------------------------------------------------------------------------------------------------------------------------------------------------------------------------------------------------------------------------------------------------------------------------------------------------------------------------|
|               | 29,924            | -202.00                                                                                           | -0.67                                                                                                                                        | -1.03                                                                                                                                                                                                                                                                                                                                          | 0.11                                                                                                                                                                                                                                                                                                                                                                                                                                        | 45,316                                                                                                                                                                                                                                                                                                                                                                                                                                                                                                                                        | 24,295                                                                                                                                                                                                                                                                                                                                                                                                                                                                                                                                                                                                                                                    |
|               | 28,108            | -137.00                                                                                           | -0.49                                                                                                                                        | 0.16                                                                                                                                                                                                                                                                                                                                           | -0.43                                                                                                                                                                                                                                                                                                                                                                                                                                       | 31,000                                                                                                                                                                                                                                                                                                                                                                                                                                                                                                                                        | 22,000                                                                                                                                                                                                                                                                                                                                                                                                                                                                                                                                                                                                                                                    |
|               | 15,426            | 155.00                                                                                            | 1.02                                                                                                                                         | 5.85                                                                                                                                                                                                                                                                                                                                           | 3.50                                                                                                                                                                                                                                                                                                                                                                                                                                        | 17,472                                                                                                                                                                                                                                                                                                                                                                                                                                                                                                                                        | 13,097                                                                                                                                                                                                                                                                                                                                                                                                                                                                                                                                                                                                                                                    |
|               | 1,695             | 1.00                                                                                              | 0.06                                                                                                                                         | 0.12                                                                                                                                                                                                                                                                                                                                           | 2.48                                                                                                                                                                                                                                                                                                                                                                                                                                        | 1,729                                                                                                                                                                                                                                                                                                                                                                                                                                                                                                                                         | 1,597                                                                                                                                                                                                                                                                                                                                                                                                                                                                                                                                                                                                                                                     |
| 384           | 26,900            | -126.00                                                                                           | -0.47                                                                                                                                        | 0.20                                                                                                                                                                                                                                                                                                                                           | -0.40                                                                                                                                                                                                                                                                                                                                                                                                                                       | 29,180                                                                                                                                                                                                                                                                                                                                                                                                                                                                                                                                        | 23,403                                                                                                                                                                                                                                                                                                                                                                                                                                                                                                                                                                                                                                                    |
|               | 30,162            | -75.00                                                                                            | -0.25                                                                                                                                        | -1.97                                                                                                                                                                                                                                                                                                                                          | 0.93                                                                                                                                                                                                                                                                                                                                                                                                                                        | 45,671                                                                                                                                                                                                                                                                                                                                                                                                                                                                                                                                        | 24,241                                                                                                                                                                                                                                                                                                                                                                                                                                                                                                                                                                                                                                                    |
|               | 15,304            | 191.00                                                                                            | 1.26                                                                                                                                         | 5.85                                                                                                                                                                                                                                                                                                                                           | 3.70                                                                                                                                                                                                                                                                                                                                                                                                                                        | 17,347                                                                                                                                                                                                                                                                                                                                                                                                                                                                                                                                        | 13,075                                                                                                                                                                                                                                                                                                                                                                                                                                                                                                                                                                                                                                                    |
|               | 4,782             | -64.00                                                                                            | -1.32                                                                                                                                        | -2.07                                                                                                                                                                                                                                                                                                                                          | -15.91                                                                                                                                                                                                                                                                                                                                                                                                                                      | 7,352                                                                                                                                                                                                                                                                                                                                                                                                                                                                                                                                         | 4,582                                                                                                                                                                                                                                                                                                                                                                                                                                                                                                                                                                                                                                                     |
|               | 6,075             | -29.00                                                                                            | -0.48                                                                                                                                        | 0.03                                                                                                                                                                                                                                                                                                                                           | -14.63                                                                                                                                                                                                                                                                                                                                                                                                                                      | 14,215                                                                                                                                                                                                                                                                                                                                                                                                                                                                                                                                        | 5,579                                                                                                                                                                                                                                                                                                                                                                                                                                                                                                                                                                                                                                                     |
|               | 11,179            | 99.00                                                                                             | 0.89                                                                                                                                         | 0.51                                                                                                                                                                                                                                                                                                                                           | -24.54                                                                                                                                                                                                                                                                                                                                                                                                                                      | 15,140                                                                                                                                                                                                                                                                                                                                                                                                                                                                                                                                        | 7,448                                                                                                                                                                                                                                                                                                                                                                                                                                                                                                                                                                                                                                                     |
|               | 6,610             | 55.00                                                                                             | 0.84                                                                                                                                         | -0.39                                                                                                                                                                                                                                                                                                                                          | -15.20                                                                                                                                                                                                                                                                                                                                                                                                                                      | 14,597                                                                                                                                                                                                                                                                                                                                                                                                                                                                                                                                        | 5,790                                                                                                                                                                                                                                                                                                                                                                                                                                                                                                                                                                                                                                                     |
|               |                   | 29,924<br>28,108<br>15,426<br>1,695<br>384 26,900<br>30,162<br>15,304<br>4,782<br>6,075<br>11,179 | 29,924 -202.00 28,108 -137.00 15,426 155.00 1,695 1.00 384 26,900 -126.00 30,162 -75.00 15,304 191.00 4,782 -64.00 6,075 -29.00 11,179 99.00 | 29,924     -202.00     -0.67       28,108     -137.00     -0.49       15,426     155.00     1.02       1,695     1.00     0.06       384     26,900     -126.00     -0.47       30,162     -75.00     -0.25       15,304     191.00     1.26       4,782     -64.00     -1.32       6,075     -29.00     -0.48       11,179     99.00     0.89 | 29,924     -202.00     -0.67     -1.03       28,108     -137.00     -0.49     0.16       15,426     155.00     1.02     5.85       1,695     1.00     0.06     0.12       384     26,900     -126.00     -0.47     0.20       30,162     -75.00     -0.25     -1.97       15,304     191.00     1.26     5.85       4,782     -64.00     -1.32     -2.07       6,075     -29.00     -0.48     0.03       11,179     99.00     0.89     0.51 | 29,924     -202.00     -0.67     -1.03     0.11       28,108     -137.00     -0.49     0.16     -0.43       15,426     155.00     1.02     5.85     3.50       1,695     1.00     0.06     0.12     2.48       384     26,900     -126.00     -0.47     0.20     -0.40       30,162     -75.00     -0.25     -1.97     0.93       15,304     191.00     1.26     5.85     3.70       4,782     -64.00     -1.32     -2.07     -15.91       6,075     -29.00     -0.48     0.03     -14.63       11,179     99.00     0.89     0.51     -24.54 | 29,924     -202.00     -0.67     -1.03     0.11     45,316       28,108     -137.00     -0.49     0.16     -0.43     31,000       15,426     155.00     1.02     5.85     3.50     17,472       1,695     1.00     0.06     0.12     2.48     1,729       384     26,900     -126.00     -0.47     0.20     -0.40     29,180       30,162     -75.00     -0.25     -1.97     0.93     45,671       15,304     191.00     1.26     5.85     3.70     17,347       4,782     -64.00     -1.32     -2.07     -15.91     7,352       6,075     -29.00     -0.48     0.03     -14.63     14,215       11,179     99.00     0.89     0.51     -24.54     15,140 |

# Namibian Bonds

| Namibian Bonds Government Bonds | YTM    | Benchmark     | Benchmark<br>YTM | Premium Last Trade | All-In-Price | Clean Price | Modified<br>Duration |
|---------------------------------|--------|---------------|------------------|--------------------|--------------|-------------|----------------------|
| GC23                            | 6.800  | R2023         | 5.530            | 127                | 103.802      | 102.614     | 1.262                |
| GC24                            | 7.680  | R186          | 8.260            | -58                | 107.383      | 105.974     | 2.058                |
| GC25                            | 7.990  | R186          | 8.260            | -27                | 102.405      | 101.264     | 2.480                |
| GC26                            | 8.360  | R186          | 8.260            | 10                 | 101.575      | 100.434     | 3.207                |
| GC27                            | 8.970  | R186          | 8.260            | 71                 | 99.455       | 96.408      | 3.652                |
| GC28                            | 10.227 | R2030         | 9.810            | 42                 | 93.180       | 92.039      | 4.683                |
| GC30                            | 11.050 | R2030         | 9.810            | 124                | 87.618       | 84.571      | 5.186                |
| GC32                            | 11.540 | R213          | 10.120           | 142                | 86.446       | 85.238      | 6.021                |
| GC35                            | 12.210 | R209          | 10.670           | 154                | 86.117       | 82.500      | 6.511                |
| GC37                            | 12.845 | R2037         | 10.825           | 202                | 81.546       | 77.929      | 6.679                |
| GC40                            | 12.880 | R214          | 10.960           | 192                | 79.785       | 78.469      | 7.181                |
| GC43                            | 13.740 | R2044         | 10.980           | 276                | 78.236       | 74.427      | 6.780                |
| GC45                            | 14.250 | R2044         | 10.980           | 327                | 74.156       | 70.405      | 6.645                |
| GC48                            | 14.332 | R2048         | 10.925           | 341                | 71.863       | 70.521      | 6.870                |
| GC50                            | 14.588 | R2048         | 10.925           | 366                | 74.735       | 70.832      | 6.524                |
| GI22                            | 4.000  |               |                  |                    | 134.660      | 134.020     | 0.359                |
| GI25                            | 3.940  |               |                  |                    | 135.663      | 133.720     | 2.869                |
| GI27                            | 4.280  |               |                  |                    | 103.629      | 103.068     | 4.751                |
| GI29                            | 5.329  |               |                  |                    | 115.489      | 113.452     | 5.523                |
| GI33                            | 7.243  |               |                  |                    | 92.008       | 91.315      | 8.045                |
| GI36                            | 7.700  |               |                  |                    | 84.692       | 82.685      | 9.169                |
| Eurobond 2                      | 7.287  | 10YUSBond     | 2.906            | 438                | 94.441       | 93.945      | 3.023                |
| NAM01                           | 6.770  | R2023         | 5.530            | 124                | 101.056      | 100.599     | 0.433                |
| NAM03                           | 7.130  | R2023         | 5.530            | 160                | 106.690      | 103.182     | 1.004                |
| NAM04                           | 10.040 | R186          | 8.260            | 178                | 105.224      | 101.566     | 3.192                |
| Corporate Bonds – Fix           | red    |               |                  |                    |              |             |                      |
| BWFH22                          | 7.030  | R2023         | 5.530            | 150                | 103.239      | 100.506     | 0.203                |
| BWFK22                          | 7.070  | R2023         | 5.530            | 154                | 101.624      | 101.269     | 0.449                |
| BWFi23                          | 6.830  | R2023         | 5.530            | 130                | 103.896      | 102.319     | 1.218                |
| DBN23                           | 6.180  | R2023         | 5.530            | 65                 | 103.752      | 103.777     | 1.341                |
| NEDNAM01                        | 8.600  | GC24          | 7.680            | 92                 | 107.920      | 104.303     | 1.846                |
| NEDX2030                        | 8.105  | GC25          | 7.990            | 12                 | 107.688      | 105.031     | 2.317                |
| Corporate Bonds – Flo           | oating |               |                  |                    |              |             |                      |
| BWJh22                          | 6.712  | 3 month JIBAR | 4.892            | 182                | 100.231      | 99.947      | 0.203                |
| BWJK22                          | 6.762  | 3 month JIBAR | 4.892            | 187                | 100.235      | 99.995      | 0.211                |
| BWJL23                          | 5.842  | 3 month JIBAR | 4.892            | 95                 | 100.016      | 100.000     | 0.240                |
| BWJi24                          | 6.392  | 3 month JIBAR | 4.892            | 150                | 99.529       | 99.963      | 0.072                |
| BWJL25                          | 6.052  | 3 month JIBAR | 4.892            | 116                | 100.016      | 100.000     | 0.240                |
| BWJf26S                         | 6.392  | 3 month JIBAR | 4.892            | 150                | 100.017      | 100.000     | 0.240                |
| BWJ1e27                         | 7.042  | 3 month JIBAR | 4.892            | 215                | 100.194      | 99.920      | 0.205                |
| BWJ2e27                         | 4.892  | 3 month JIBAR | 4.892            | 0                  | 100.107      | 99.921      | 0.208                |
| FNBJ25S                         | 6.342  | 3 month JIBAR | 4.892            | 145                | 101.096      | 99.963      | 0.053                |
| FNBJ27S                         | 6.622  | 3 month JIBAR | 4.892            | 173                | 101.151      | 99.963      | 0.053                |
| ORYJ22                          | 7.092  | 3 month JIBAR | 4.892            | 220                | 100.266      | 99.994      | 0.208                |
| SBKN23                          | 5.772  | 3 month JIBAR | 4.892            | 88                 | 100.472      | 99.923      | 0.142                |
| SBNA24                          | 6.042  | 3 month JIBAR | 4.892            | 115                | 100.163      | 99.998      | 0.220                |
| SBNA26                          | 6.262  | 3 month JIBAR | 4.892            | 137                | 100.152      | 99.998      | 0.222                |
| SBKN26                          | 6.332  | 3 month JIBAR | 4.892            | 144                | 100.753      | 99.939      | 0.107                |
| LHN01                           | 8.442  | 3 month JIBAR | 4.892            | 355                | 100.296      | 99.919      | 0.199                |
| PNJ24                           | 7.892  | 3 month JIBAR | 4.892            | 300                | 101.509      | 99.970      | 0.040                |
| PNJ26                           | 8.142  | 3 month JIBAR | 4.892            | 325                | 101.561      | 99.970      | 0.040                |
|                                 | 7.640  |               |                  |                    |              |             | 0.157                |
| NEDNAM02                        | 7.642  | 3 month JIBAR | 4.892            | 275                | 100.560      | 99.914      | 0.157                |