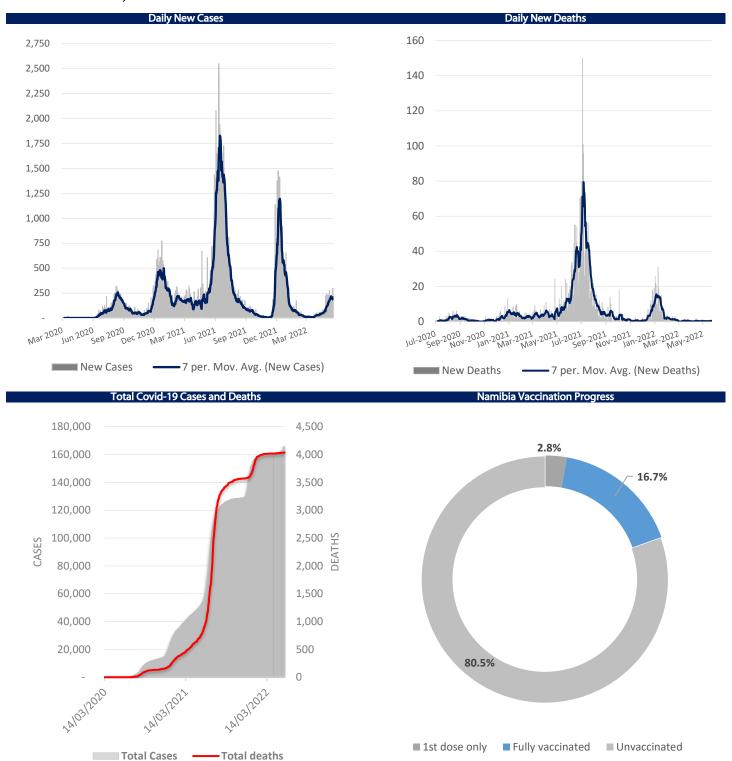

# Namibia Covid-19 Situation

Namibia recorded 186 new cases, as well as 1 death on Saturday the 4th of June. To date, the country had a total of 167,498 cases, with 2,269 active cases and 4,040 deaths. 81 patients are currently hospitalised, of which 8 are in ICU. A total of 490,440 Namibians have received at least one vaccination, of which 420,740 Namibians have been fully vaccinated.