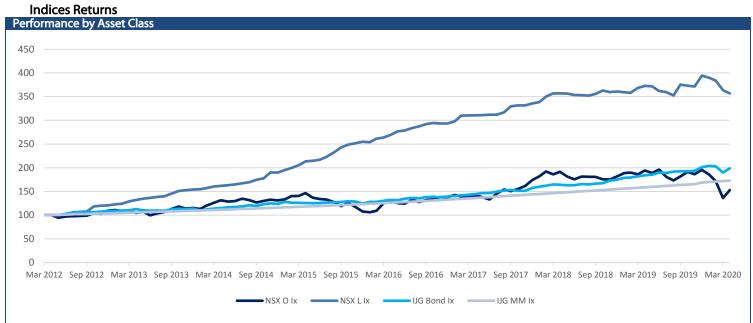

1.46 | 31,836 -2667.00 -7.73 -9.21   1,377 23.00 1.70 1.55   29,356 -618.00 -2.06 0.00   31,982 -2676.00 -7.72 -8.55   13,680 -259.00 -1.86 -0.60   4,451 3.00 0.07 -2.43   5,011 -6.00 -0.12 -0.99   9,282 134.00 1.46 0.79 | 31,836 -2667.00 -7.73 -9.21 20.90   1,377 23.00 1.70 1.55 -1.15   29,356 -618.00 -2.06 0.00 46.03   31,982 -2676.00 -7.72 -8.55 21.41   13,680 -259.00 -1.86 -0.60 3.41   4,451 3.00 0.07 -2.43 5.05   5,011 -6.00 -0.12 -0.99 13.24   9,282 134.00 1.46 0.79 35.01 | 31,836 -2667.00 -7.73 -9.21 20.90 42,103   1,377 23.00 1.70 1.55 -1.15 1,428   29,356 -618.00 -2.06 0.00 46.03 31,080   31,982 -2676.00 -7.72 -8.55 21.41 41,805   13,680 -259.00 -1.86 -0.60 3.41 14,655   4,451 3.00 0.07 -2.43 5.05 4,612   5,011 -6.00 -0.12 -0.99 13.24 5,126   9,282 134.00 1.46 0.79 35.01 9,398 |



\* Based to 100

| N | am   | ihi: | an B   | n   | de |
|---|------|------|--------|-----|----|
| N | alli | IDIO | 31 I D | wii | us |

| Namibian Bonds        |                |                                |                  |                    |                    |                    |                      |  |
|-----------------------|----------------|--------------------------------|------------------|--------------------|--------------------|--------------------|----------------------|--|
| Government Bonds      | YTM            | Benchmark                      | Benchmark<br>YTM | Premium Last Trade | All-In-Price       | Clean Price        | Modified<br>Duration |  |
| GC21                  | 5.345          | R2023                          | 5.250            | 10