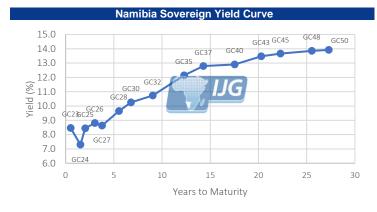

# **IJG** Daily Bulletin

Thursday, 06 April 2023

Local Indices

| _ocal Indices                                                                                                                             |                                                                                                                                                      | <u></u>                                                                                                                                         |                                                                                                                 |                                                                                                                                                                   |                                                                                                                                              |                                                                                                                     |                                                                                                                                   |
|-------------------------------------------------------------------------------------------------------------------------------------------|------------------------------------------------------------------------------------------------------------------------------------------------------|-------------------------------------------------------------------------------------------------------------------------------------------------|-----------------------------------------------------------------------------------------------------------------|-------------------------------------------------------------------------------------------------------------------------------------------------------------------|----------------------------------------------------------------------------------------------------------------------------------------------|---------------------------------------------------------------------------------------------------------------------|-----------------------------------------------------------------------------------------------------------------------------------|
|                                                                                                                                           | Level                                                                                                                                                | Net Change                                                                                                                                      | d/d %                                                                                                           | mtd %                                                                                                                                                             | ytd %                                                                                                                                        | 52Wk High                                                                                                           | 52Wk Low                                                                                                                          |
| NSX Overall                                                                                                                               | 1579                                                                                                                                                 | -14.46                                                                                                                                          | -0.91                                                                                                           | 0.14                                                                                                                                                              | -3.18                                                                                                                                        | 1868                                                                                                                | 1399                                                                                                                              |
| NSX Local                                                                                                                                 | 604                                                                                                                                                  | 0.00                                                                                                                                            | 0.00                                                                                                            | 0.03                                                                                                                                                              | 19.04                                                                                                                                        | 618                                                                                                                 | 462                                                                                                                               |
| SE ALSI                                                                                                                                   | 76656                                                                                                                                                | -802.16                                                                                                                                         | -1.04                                                                                                           | 0.73                                                                                                                                                              | 4.94                                                                                                                                         | 81338                                                                                                               | 62194                                                                                                                             |
| SE Top40                                                                                                                                  | 70926                                                                                                                                                | -767.42                                                                                                                                         | -1.07                                                                                                           | 0.61                                                                                                                                                              | 5.93                                                                                                                                         | 75306                                                                                                               | 55844                                                                                                                             |
| SE INDI                                                                                                                                   | 102852                                                                                                                                               | -1239.70                                                                                                                                        | -1.19                                                                                                           | -0.10                                                                                                                                                             | 13.89                                                                                                                                        | 107454                                                                                                              | 71389                                                                                                                             |
| SE FINI                                                                                                                                   | 15624                                                                                                                                                | -186.15                                                                                                                                         | -1.18                                                                                                           | 0.83                                                                                                                                                              | 0.63                                                                                                                                         | 17507                                                                                                               | 13646                                                                                                                             |
|                                                                                                                                           |                                                                                                                                                      | -390.85                                                                                                                                         | -0.57                                                                                                           | 2.09                                                                                                                                                              | -4.50                                                                                                                                        |                                                                                                                     |                                                                                                                                   |
| SE RESI                                                                                                                                   | 67618                                                                                                                                                |                                                                                                                                                 |                                                                                                                 |                                                                                                                                                                   |                                                                                                                                              | 84797                                                                                                               | 54869                                                                                                                             |
| E Banks                                                                                                                                   | 9611                                                                                                                                                 | -148.92                                                                                                                                         | -1.53                                                                                                           | 0.74                                                                                                                                                              | -2.47                                                                                                                                        | 10821                                                                                                               | 8625                                                                                                                              |
| lobal Indice                                                                                                                              | s<br>Level                                                                                                                                           | Net Change                                                                                                                                      | d/d %                                                                                                           | mtd %                                                                                                                                                             | ytd %                                                                                                                                        | 52Wk High                                                                                                           | 52Wk Low                                                                                                                          |
| ow Jones                                                                                                                                  | 33483                                                                                                                                                | 80.34                                                                                                                                           | 0.24                                                                                                            | 0.63                                                                                                                                                              | 1.01                                                                                                                                         | 35492                                                                                                               | 28661                                                                                                                             |
|                                                                                                                                           | 4090                                                                                                                                                 | -10.22                                                                                                                                          | -0.25                                                                                                           | -0.46                                                                                                                                                             | 6.53                                                                                                                                         | 4521                                                                                                                | 3492                                                                                                                              |
| &P 500                                                                                                                                    |                                                                                                                                                      |                                                                                                                                                 |                                                                                                                 |                                                                                                                                                                   |                                                                                                                                              |                                                                                                                     |                                                                                                                                   |
| IASDAQ                                                                                                                                    | 11997                                                                                                                                                | -129.47                                                                                                                                         | -1.07                                                                                                           | -1.84                                                                                                                                                             | 14.62                                                                                                                                        | 14033                                                                                                               | 10089                                                                                                                             |
| TSE100                                                                                                                                    | 7663                                                                                                                                                 | 28.42                                                                                                                                           | 0.37                                                                                                            | 0.41                                                                                                                                                              | 2.83                                                                                                                                         | 8047                                                                                                                | 670                                                                                                                               |
| AX                                                                                                                                        | 15520                                                                                                                                                | -83.30                                                                                                                                          | -0.53                                                                                                           | -0.70                                                                                                                                                             | 11.47                                                                                                                                        | 15737                                                                                                               | 1186                                                                                                                              |
| lang Seng                                                                                                                                 | 20275                                                                                                                                                | 0.00                                                                                                                                            | 0.00                                                                                                            | -0.62                                                                                                                                                             | 2.49                                                                                                                                         | 22701                                                                                                               | 1459                                                                                                                              |
| ikkei                                                                                                                                     | 27813                                                                                                                                                | -474.16                                                                                                                                         | -1.68                                                                                                           | -2.15                                                                                                                                                             | 5.16                                                                                                                                         | 29223                                                                                                               | 2552                                                                                                                              |
| urrencies                                                                                                                                 |                                                                                                                                                      |                                                                                                                                                 |                                                                                                                 |                                                                                                                                                                   |                                                                                                                                              |                                                                                                                     |                                                                                                                                   |
|                                                                                                                                           | Level                                                                                                                                                | Net Change                                                                                                                                      | d/d %                                                                                                           | mtd %                                                                                                                                                             | ytd %                                                                                                                                        | 52Wk High                                                                                                           | 52Wk Lov                                                                                                                          |
| \$/US\$                                                                                                                                   | 18.04                                                                                                                                                | 0.11                                                                                                                                            | 0.62                                                                                                            | -1.62                                                                                                                                                             | -5.81                                                                                                                                        | 18.72                                                                                                               | 14.45                                                                                                                             |
| \$/£                                                                                                                                      | 22.48                                                                                                                                                | 0.08                                                                                                                                            | 0.37                                                                                                            | -2.50                                                                                                                                                             | -8.54                                                                                                                                        | 22.81                                                                                                               | 18.68                                                                                                                             |
| \$/€                                                                                                                                      | 19.67                                                                                                                                                | 0.03                                                                                                                                            | 0.17                                                                                                            | -2.11                                                                                                                                                             | -7.43                                                                                                                                        | 20.06                                                                                                               | 15.65                                                                                                                             |
| \$/AUD\$                                                                                                                                  | 12.14                                                                                                                                                | 0.03                                                                                                                                            | 0.29                                                                                                            | -1.71                                                                                                                                                             | -4.14                                                                                                                                        | 12.59                                                                                                               | 10.7                                                                                                                              |
| \$/CAD\$                                                                                                                                  | 13.42                                                                                                                                                | 0.09                                                                                                                                            | 0.64                                                                                                            | -1.86                                                                                                                                                             | -6.33                                                                                                                                        | 13.63                                                                                                               | 11.4                                                                                                                              |
| S\$/€                                                                                                                                     | 1.09                                                                                                                                                 | 0.00                                                                                                                                            | -0.45                                                                                                           | 0.49                                                                                                                                                              | 1.75                                                                                                                                         | 1.10                                                                                                                | 0.9                                                                                                                               |
| IS\$/¥                                                                                                                                    | 131.32                                                                                                                                               | -0.39                                                                                                                                           | -0.30                                                                                                           | 1.26                                                                                                                                                              | -0.07                                                                                                                                        | 151.95                                                                                                              | 123.4                                                                                                                             |
| commodities                                                                                                                               |                                                                                                                                                      | -0.59                                                                                                                                           | -0.50                                                                                                           | 1.20                                                                                                                                                              | -0.07                                                                                                                                        | 131.93                                                                                                              | 123.4                                                                                                                             |
| ommodities                                                                                                                                | Level                                                                                                                                                | Net Change                                                                                                                                      | d/d %                                                                                                           | mtd %                                                                                                                                                             | ytd %                                                                                                                                        | 52Wk High                                                                                                           | 52Wk Lov                                                                                                                          |
| rent Crude                                                                                                                                | 84.99                                                                                                                                                | 0.05                                                                                                                                            | 0.06                                                                                                            | 5.72                                                                                                                                                              | -0.35                                                                                                                                        | 105.28                                                                                                              | 70.0                                                                                                                              |
|                                                                                                                                           |                                                                                                                                                      |                                                                                                                                                 |                                                                                                                 |                                                                                                                                                                   |                                                                                                                                              |                                                                                                                     |                                                                                                                                   |
| iold                                                                                                                                      | 2020.73                                                                                                                                              | 0.31                                                                                                                                            | 0.02                                                                                                            | 2.21                                                                                                                                                              | 10.35                                                                                                                                        | 2032.07                                                                                                             | 1614.90                                                                                                                           |
| latinum                                                                                                                                   | 1003.30                                                                                                                                              | -18.27                                                                                                                                          | -1.79                                                                                                           | 0.97                                                                                                                                                              | -6.47                                                                                                                                        | 1105.72                                                                                                             | 821.28                                                                                                                            |
| opper                                                                                                                                     | 398.65                                                                                                                                               | 1.55                                                                                                                                            | 0.39                                                                                                            | -2.27                                                                                                                                                             | 4.90                                                                                                                                         | 481.40                                                                                                              | 315.10                                                                                                                            |
| ilver                                                                                                                                     | 24.94                                                                                                                                                | -0.06                                                                                                                                           | -0.26                                                                                                           | 2.93                                                                                                                                                              | 3.55                                                                                                                                         | 26.22                                                                                                               | 17.50                                                                                                                             |
| Palladium                                                                                                                                 | 1425.30                                                                                                                                              | -30.40                                                                                                                                          | -2.09                                                                                                           | -3.27                                                                                                                                                             | -21.40                                                                                                                                       | 2176.50                                                                                                             | 1333.00                                                                                                                           |
| 101/1                                                                                                                                     |                                                                                                                                                      |                                                                                                                                                 |                                                                                                                 |                                                                                                                                                                   |                                                                                                                                              |                                                                                                                     |                                                                                                                                   |
| NSX Local                                                                                                                                 | Levrel                                                                                                                                               | Loot Change                                                                                                                                     | Leat 0/                                                                                                         | matel 0/                                                                                                                                                          | sated 0/                                                                                                                                     | EOWle Himb                                                                                                          | E2W/k Lev                                                                                                                         |
| AIF                                                                                                                                       | Level                                                                                                                                                | Last Change                                                                                                                                     | Last %                                                                                                          | mtd %                                                                                                                                                             | ytd %                                                                                                                                        | 52Wk High                                                                                                           | 52Wk Low                                                                                                                          |
| NE                                                                                                                                        | 900                                                                                                                                                  | 0.00                                                                                                                                            | 0.00                                                                                                            | 0.00                                                                                                                                                              | 0.00                                                                                                                                         | 900                                                                                                                 | 900                                                                                                                               |
| GP.                                                                                                                                       | 1385                                                                                                                                                 | 0.00                                                                                                                                            | 0.00                                                                                                            | 0.14                                                                                                                                                              | 6.29                                                                                                                                         | 1400                                                                                                                | 1050                                                                                                                              |
| NB                                                                                                                                        | 3700                                                                                                                                                 | 0.00                                                                                                                                            | 0.00                                                                                                            | 0.00                                                                                                                                                              | 19.86                                                                                                                                        | 3700                                                                                                                | 280                                                                                                                               |
| HN                                                                                                                                        | 375                                                                                                                                                  | 0.00                                                                                                                                            | 0.00                                                                                                            | 0.00                                                                                                                                                              | 25.00                                                                                                                                        | 375                                                                                                                 | 23                                                                                                                                |
| 1OC                                                                                                                                       | 708                                                                                                                                                  | 0.00                                                                                                                                            | 0.00                                                                                                            | 0.00                                                                                                                                                              | 0.57                                                                                                                                         | 801                                                                                                                 | 70                                                                                                                                |
| IAM                                                                                                                                       | 68                                                                                                                                                   | 0.00                                                                                                                                            | 0.00                                                                                                            | 0.00                                                                                                                                                              | 0.00                                                                                                                                         | 70                                                                                                                  | 6                                                                                                                                 |
| BS                                                                                                                                        | 3201                                                                                                                                                 | 0.00                                                                                                                                            | 0.00                                                                                                            | 0.03                                                                                                                                                              | 50.54                                                                                                                                        | 3500                                                                                                                | 184                                                                                                                               |
| IHL                                                                                                                                       | 190                                                                                                                                                  | 0.00                                                                                                                                            | 0.00                                                                                                            | 0.00                                                                                                                                                              | 8.57                                                                                                                                         | 190                                                                                                                 | 17                                                                                                                                |
| DRY                                                                                                                                       |                                                                                                                                                      |                                                                                                                                                 |                                                                                                                 |                                                                                                                                                                   |                                                                                                                                              |                                                                                                                     |                                                                                                                                   |
| NH                                                                                                                                        | 1149                                                                                                                                                 | 0.00                                                                                                                                            | 0.00                                                                                                            | 0.00                                                                                                                                                              |                                                                                                                                              | 1150                                                                                                                | 102                                                                                                                               |
|                                                                                                                                           | 1149<br>1281                                                                                                                                         | 0.00                                                                                                                                            | 0.00                                                                                                            | 0.00                                                                                                                                                              | 11.55                                                                                                                                        | 1150<br>1320                                                                                                        |                                                                                                                                   |
|                                                                                                                                           | 1281                                                                                                                                                 | 0.00                                                                                                                                            | 0.00                                                                                                            | 0.00                                                                                                                                                              | 11.55<br>-2.95                                                                                                                               | 1320                                                                                                                | 120                                                                                                                               |
| ILP                                                                                                                                       | 1281<br>12790                                                                                                                                        | 0.00<br>0.00                                                                                                                                    | 0.00<br>0.00                                                                                                    | 0.00<br>0.00                                                                                                                                                      | 11.55<br>-2.95<br>0.00                                                                                                                       | 1320<br>12790                                                                                                       | 120<br>1277                                                                                                                       |
| ILP<br>NO                                                                                                                                 | 1281<br>12790<br>845                                                                                                                                 | 0.00<br>0.00<br>0.00                                                                                                                            | 0.00                                                                                                            | 0.00                                                                                                                                                              | 11.55<br>-2.95                                                                                                                               | 1320                                                                                                                | 120<br>1277                                                                                                                       |
| ILP<br>NO<br>SA versus Na                                                                                                                 | 1281<br>12790<br>845<br>amibian Bond                                                                                                                 | 0.00<br>0.00<br>0.00<br>ds                                                                                                                      | 0.00<br>0.00<br>0.00                                                                                            | 0.00<br>0.00<br>0.00                                                                                                                                              | 11.55<br>-2.95<br>0.00<br>91.61                                                                                                              | 1320<br>12790<br>845                                                                                                | 120<br>1277<br>39                                                                                                                 |
| ILP<br>NO<br>A versus Na<br>A Bonds                                                                                                       | 1281<br>12790<br>845<br>amibian Bond<br>YTM                                                                                                          | 0.00<br>0.00<br>0.00<br>ds<br>current Price                                                                                                     | 0.00<br>0.00<br>0.00<br><b>Chg [bp]</b>                                                                         | 0.00<br>0.00<br>0.00<br>NAM Bonds                                                                                                                                 | 11.55<br>-2.95<br>0.00<br>91.61                                                                                                              | 1320<br>12790<br>845<br><b>Premium</b>                                                                              | 120<br>1277<br>39<br><b>Chg [bp</b>                                                                                               |
| ILP<br>NO<br>A versus Na<br>A Bonds<br>186                                                                                                | 1281<br>12790<br>845<br><b>amibian Bond</b><br><b>YTM</b> 0<br>8.38                                                                                  | 0.00<br>0.00<br>0.00<br>ds<br>current Price<br>106.61                                                                                           | 0.00<br>0.00<br>0.00<br><b>Chg [bp]</b><br>-11.50                                                               | 0.00<br>0.00<br>0.00<br>NAM Bonds<br>GC23                                                                                                                         | 11.55<br>-2.95<br>0.00<br>91.61<br>YTM<br>8.47                                                                                               | 1320<br>12790<br>845<br><b>Premium</b><br>0                                                                         | 120<br>1277<br>39<br><b>Chg [bp</b><br>28.2                                                                                       |
| ILP<br>NO<br>A versus Na<br>A Bonds<br>186<br>2030                                                                                        | 1281<br>12790<br>845<br><b>amibian Bond</b><br>YTM<br>8.38<br>9.76                                                                                   | 0.00<br>0.00<br>0.00<br>ds<br>current Price<br>106.61<br>91.41                                                                                  | 0.00<br>0.00<br>0.00<br><b>Chg [bp]</b><br>-11.50<br>-9.50                                                      | 0.00<br>0.00<br>0.00<br>NAM Bonds<br>GC23<br>GC24                                                                                                                 | 11.55<br>-2.95<br>0.00<br>91.61<br>YTM<br>8.47<br>7.30                                                                                       | 1320<br>12790<br>845<br><b>Premium</b><br>0<br>-108                                                                 | 120<br>1277<br>39<br><b>Chg [bp</b><br>28.2<br>-11.5                                                                              |
| ILP<br>NO<br>SA versus Na<br>A Bonds<br>1186<br>12030<br>1213                                                                             | 1281<br>12790<br>845<br>amibian Bon<br>YTM C<br>8.38<br>9.76<br>10.16                                                                                | 0.00<br>0.00<br>0.00<br>ds<br>current Price<br>106.61<br>91.41<br>83.12                                                                         | 0.00<br>0.00<br>0.00<br><b>Chg [bp]</b><br>-11.50<br>-9.50<br>-9.50                                             | 0.00<br>0.00<br>0.00<br>NAM Bonds<br>GC23<br>GC24<br>GC25                                                                                                         | 11.55<br>-2.95<br>0.00<br>91.61<br>YTM<br>8.47<br>7.30<br>8.45                                                                               | 1320<br>12790<br>845<br><b>Premium</b><br>0<br>-108<br>7                                                            | 120<br>1277<br>39<br><b>Chg [bp</b><br>28.2<br>-11.5                                                                              |
| ILP<br>NO<br>A versus Na<br>A Bonds<br>186<br>2030<br>213<br>2032                                                                         | 1281<br>12790<br>845<br>amibian Bon<br>YTM C<br>8.38<br>9.76<br>10.16<br>10.42                                                                       | 0.00<br>0.00<br>0.00<br>ds<br>current Price<br>106.61<br>91.41<br>83.12<br>87.57                                                                | 0.00<br>0.00<br>0.00<br><b>Chg [bp]</b><br>-11.50<br>-9.50<br>-9.50<br>-8.00                                    | 0.00<br>0.00<br>0.00<br>NAM Bonds<br>GC23<br>GC24<br>GC25<br>GC26                                                                                                 | 11.55<br>-2.95<br>0.00<br>91.61<br>YTM<br>8.47<br>7.30<br>8.45<br>8.81                                                                       | 1320<br>12790<br>845<br><b>Premium</b><br>0<br>-108<br>7                                                            | 120<br>1277<br>39<br><b>Chg [bp</b><br>28.2<br>-11.5<br>-11.5                                                                     |
| ILP<br>NO<br>SA versus Na<br>A Bonds<br>1186<br>12030<br>1213<br>12032<br>12035                                                           | 1281<br>12790<br>845<br>amibian Bon<br>YTM C<br>8.38<br>9.76<br>10.16                                                                                | 0.00<br>0.00<br>0.00<br>ds<br>Current Price<br>106.61<br>91.41<br>83.12<br>87.57<br>85.54                                                       | 0.00<br>0.00<br>0.00<br><b>Chg [bp]</b><br>-11.50<br>-9.50<br>-9.50<br>-8.00<br>-2.50                           | 0.00<br>0.00<br>0.00<br>NAM Bonds<br>GC23<br>GC24<br>GC25<br>GC26<br>GC27                                                                                         | 11.55<br>-2.95<br>0.00<br>91.61<br>YTM<br>8.47<br>7.30<br>8.45<br>8.81<br>8.64                                                               | 1320<br>12790<br>845<br><b>Premium</b><br>0<br>-108<br>7<br>44<br>26                                                | 120<br>1277<br>39<br><b>Chg [bp</b><br>28.2<br>-11.5<br>-11.5<br>-11.5                                                            |
| ILP<br>NO<br>A versus Na<br>A Bonds<br>186<br>2030<br>213<br>2032<br>2035                                                                 | 1281<br>12790<br>845<br>amibian Bon<br>YTM C<br>8.38<br>9.76<br>10.16<br>10.42                                                                       | 0.00<br>0.00<br>0.00<br>ds<br>current Price<br>106.61<br>91.41<br>83.12<br>87.57                                                                | 0.00<br>0.00<br>0.00<br><b>Chg [bp]</b><br>-11.50<br>-9.50<br>-9.50<br>-8.00                                    | 0.00<br>0.00<br>0.00<br>NAM Bonds<br>GC23<br>GC24<br>GC25<br>GC26                                                                                                 | 11.55<br>-2.95<br>0.00<br>91.61<br>YTM<br>8.47<br>7.30<br>8.45<br>8.81                                                                       | 1320<br>12790<br>845<br><b>Premium</b><br>0<br>-108<br>7                                                            | 120<br>1277<br>39<br><b>Chg [bp</b><br>28.2<br>-11.5<br>-11.5<br>-11.5                                                            |
| ILP<br>NO<br>5A versus Na<br>A Bonds<br>(186<br>(2030)<br>(213<br>(2032)<br>(2035)<br>(209)                                               | 1281<br>12790<br>845<br><b>amibian Bon</b><br>YTM C<br>8.38<br>9.76<br>10.16<br>10.42<br>11.09                                                       | 0.00<br>0.00<br>0.00<br>ds<br>Current Price<br>106.61<br>91.41<br>83.12<br>87.57<br>85.54                                                       | 0.00<br>0.00<br>0.00<br><b>Chg [bp]</b><br>-11.50<br>-9.50<br>-9.50<br>-8.00<br>-2.50                           | 0.00<br>0.00<br>0.00<br>NAM Bonds<br>GC23<br>GC24<br>GC25<br>GC26<br>GC27                                                                                         | 11.55<br>-2.95<br>0.00<br>91.61<br>YTM<br>8.47<br>7.30<br>8.45<br>8.81<br>8.64                                                               | 1320<br>12790<br>845<br><b>Premium</b><br>0<br>-108<br>7<br>44<br>26                                                | 120<br>1277<br>39<br><b>Chg [bg</b><br>28.2<br>-11.5<br>-11.5<br>-11.5<br>-9.5                                                    |
| ILP<br>NO<br>SA versus Na<br>A Bonds<br>(186<br>(2030)<br>(2032)<br>(2032)<br>(2035)<br>(209)<br>(2037)                                   | 1281<br>12790<br>845<br><b>amibian Bon</b><br>YTM C<br>8.38<br>9.76<br>10.16<br>10.42<br>11.09<br>11.12                                              | 0.00<br>0.00<br>0.00<br>ds<br>Current Price<br>106.61<br>91.41<br>83.12<br>87.57<br>85.54<br>66.99<br>80.23                                     | 0.00<br>0.00<br>0.00<br>-11.50<br>-9.50<br>-9.50<br>-8.00<br>-2.50<br>-1.50<br>0.00                             | 0.00<br>0.00<br>0.00<br>NAM Bonds<br>GC23<br>GC24<br>GC25<br>GC26<br>GC27<br>GC28<br>GC30                                                                         | 11.55<br>-2.95<br>0.00<br>91.61<br>YTM<br>8.47<br>7.30<br>8.45<br>8.81<br>8.64<br>9.65                                                       | 1320<br>12790<br>845<br><b>Premium</b><br>0<br>-108<br>7<br>44<br>26<br>-10                                         | 120<br>1277<br>39<br><b>Chg [bp</b><br>28.2<br>-11.5<br>-11.5<br>-11.5<br>-9.5                                                    |
| SILP<br>NO<br>SA versus Na<br>A Bonds<br>1186<br>12030<br>1213<br>12032<br>12035<br>1209<br>12037<br>12040                                | 1281<br>12790<br>845<br>amibian Bon<br>YTM 6<br>8.38<br>9.76<br>10.16<br>10.42<br>11.09<br>11.12<br>11.37                                            | 0.00<br>0.00<br>0.00<br>ds<br>current Price<br>106.61<br>91.41<br>83.12<br>87.57<br>85.54<br>66.99<br>80.23<br>80.97                            | 0.00<br>0.00<br>0.00<br>-11.50<br>-9.50<br>-9.50<br>-8.00<br>-2.50<br>-1.50<br>0.00<br>3.00                     | 0.00<br>0.00<br>0.00<br>NAM Bonds<br>GC23<br>GC24<br>GC25<br>GC26<br>GC27<br>GC28<br>GC30<br>GC32                                                                 | 11.55<br>-2.95<br>0.00<br>91.61<br>YTM<br>8.47<br>7.30<br>8.45<br>8.81<br>8.64<br>9.65<br>10.26<br>10.73                                     | 1320<br>12790<br>845<br><b>Premium</b><br>0<br>-108<br>7<br>44<br>26<br>-10<br>50                                   | 120<br>1277<br>39<br><b>Chg [bp</b><br>28.2<br>-11.5<br>-11.5<br>-11.5<br>-9.5<br>-9.5                                            |
| HLP<br>NO<br>SA versus Na<br>A Bonds<br>1186<br>12030<br>1213<br>12032<br>12035<br>1209<br>1209<br>12040<br>1214                          | 1281<br>12790<br>845<br>Amibian Bon<br>YTM C<br>8.38<br>9.76<br>10.16<br>10.42<br>11.09<br>11.12<br>11.37<br>11.60<br>11.45                          | 0.00<br>0.00<br>0.00<br>ds<br>current Price<br>106.61<br>91.41<br>83.12<br>87.57<br>85.54<br>66.99<br>80.23<br>80.97<br>62.65                   | 0.00<br>0.00<br>0.00<br>Chg [bp]<br>-11.50<br>-9.50<br>-9.50<br>-8.00<br>-2.50<br>-1.50<br>0.00<br>3.00<br>2.50 | 0.00<br>0.00<br>0.00<br>NAM Bonds<br>GC23<br>GC24<br>GC25<br>GC26<br>GC27<br>GC28<br>GC30<br>GC32<br>GC35                                                         | 11.55<br>-2.95<br>0.00<br>91.61<br>YTM<br>8.47<br>7.30<br>8.45<br>8.81<br>8.64<br>9.65<br>10.26<br>10.73<br>12.15                            | 1320<br>12790<br>845<br><b>Premium</b><br>0<br>-108<br>7<br>44<br>26<br>-10<br>50<br>57                             | 1200<br>1277-<br>399<br><b>Chg [bp</b><br>28.2<br>-11.5:<br>-11.5:<br>-11.5:<br>-9.5:<br>-9.5:<br>-9.5:                           |
| SILP SNO SA versus Na SA Bonds R186 R2030 R213 R2032 R2035 R209 R2037 R2040 R214 R2044                                                    | 1281<br>12790<br>845<br><b>amibian Bon</b><br>YTM<br>8.38<br>9.76<br>10.16<br>10.42<br>11.09<br>11.12<br>11.37<br>11.60<br>11.45<br>11.65            | 0.00<br>0.00<br>0.00<br>ds<br>current Price<br>106.61<br>91.41<br>83.12<br>87.57<br>85.54<br>66.99<br>80.23<br>80.97<br>62.65<br>77.45          | 0.00<br>0.00<br>0.00<br>-11.50<br>-9.50<br>-9.50<br>-8.00<br>-2.50<br>-1.50<br>0.00<br>3.00<br>2.50<br>0.50     | 0.00<br>0.00<br>0.00<br>NAM Bonds<br>GC23<br>GC24<br>GC25<br>GC26<br>GC27<br>GC28<br>GC30<br>GC32<br>GC35<br>GC37                                                 | 11.55<br>-2.95<br>0.00<br>91.61<br>YTM<br>8.47<br>7.30<br>8.45<br>8.81<br>8.64<br>9.65<br>10.26<br>10.73<br>12.15<br>12.79                   | 1320<br>12790<br>845<br>Premium<br>0<br>-108<br>7<br>44<br>26<br>-10<br>50<br>57<br>103<br>142                      | 1200<br>12774<br>399<br><b>Chg [bp</b><br>28.2'<br>-11.50<br>-11.50<br>-11.50<br>-9.50<br>-9.50<br>-9.50<br>-9.50<br>-0.00        |
| SILP SNO SA versus Na SA Bonds R186 R2030 R213 R2032 R2035 R209 R2037 R2040 R214 R2044 R2048                                              | 1281<br>12790<br>845<br><b>amibian Bon</b><br>YTM C<br>8.38<br>9.76<br>10.16<br>10.42<br>11.09<br>11.12<br>11.37<br>11.60<br>11.45<br>11.65<br>11.65 | 0.00<br>0.00<br>0.00<br>ds<br>current Price<br>106.61<br>91.41<br>83.12<br>87.57<br>85.54<br>66.99<br>80.23<br>80.97<br>62.65<br>77.45<br>76.82 | 0.00<br>0.00<br>0.00<br>Chg [bp]<br>-11.50<br>-9.50<br>-9.50<br>-8.00<br>-2.50<br>-1.50<br>0.00<br>3.00<br>2.50 | 0.00<br>0.00<br>0.00<br>0.00<br>NAM Bonds<br>GC23<br>GC24<br>GC25<br>GC26<br>GC27<br>GC28<br>GC30<br>GC32<br>GC32<br>GC35<br>GC37<br>GC40                         | 11.55<br>-2.95<br>0.00<br>91.61<br>YTM<br>8.47<br>7.30<br>8.45<br>8.81<br>8.64<br>9.65<br>10.26<br>10.73<br>12.15<br>12.79<br>12.90          | 1320<br>12790<br>845<br>Premium<br>0<br>-108<br>7<br>44<br>26<br>-10<br>50<br>57<br>103<br>142                      | 1200<br>12774<br>399<br><b>Chg [bp</b><br>28.2:<br>-11.50<br>-11.50<br>-11.50<br>-9.50<br>-9.50<br>-9.50<br>0.00<br>2.50          |
| SILP<br>SNO<br>SA versus Na<br>SA Bonds<br>8186<br>822030<br>822032<br>82035<br>82035<br>8209<br>82037<br>82040<br>8214<br>82044<br>82048 | 1281<br>12790<br>845<br><b>amibian Bon</b><br>YTM<br>8.38<br>9.76<br>10.16<br>10.42<br>11.09<br>11.12<br>11.37<br>11.60<br>11.45<br>11.65            | 0.00<br>0.00<br>0.00<br>ds<br>current Price<br>106.61<br>91.41<br>83.12<br>87.57<br>85.54<br>66.99<br>80.23<br>80.97<br>62.65<br>77.45          | 0.00<br>0.00<br>0.00<br>-11.50<br>-9.50<br>-9.50<br>-8.00<br>-2.50<br>-1.50<br>0.00<br>3.00<br>2.50<br>0.50     | 0.00<br>0.00<br>0.00<br>NAM Bonds<br>GC23<br>GC24<br>GC25<br>GC26<br>GC27<br>GC28<br>GC30<br>GC32<br>GC35<br>GC35<br>GC37<br>GC40<br>GC43                         | 11.55<br>-2.95<br>0.00<br>91.61<br>YTM<br>8.47<br>7.30<br>8.45<br>8.81<br>8.64<br>9.65<br>10.26<br>10.73<br>12.15<br>12.79<br>12.90<br>13.47 | 1320<br>12790<br>845<br>Premium<br>0<br>-108<br>7<br>44<br>26<br>-10<br>50<br>57<br>103<br>142<br>145               | 1200<br>12774<br>399<br><b>Chg [bp</b><br>28.27<br>-11.50<br>-11.50<br>-11.50<br>-9.50<br>-9.50<br>-9.50<br>-9.50<br>0.00<br>2.50 |
| ILP NO SA versus Na A Bonds 1186 12030 1213 12032 12035 1209 12037 12040 1214 12044                                                       | 1281<br>12790<br>845<br><b>amibian Bon</b><br>YTM C<br>8.38<br>9.76<br>10.16<br>10.42<br>11.09<br>11.12<br>11.37<br>11.60<br>11.45<br>11.65<br>11.65 | 0.00<br>0.00<br>0.00<br>ds<br>current Price<br>106.61<br>91.41<br>83.12<br>87.57<br>85.54<br>66.99<br>80.23<br>80.97<br>62.65<br>77.45<br>76.82 | 0.00<br>0.00<br>0.00<br>-11.50<br>-9.50<br>-9.50<br>-8.00<br>-2.50<br>-1.50<br>0.00<br>3.00<br>2.50<br>0.50     | 0.00<br>0.00<br>0.00<br>0.00<br>NAM Bonds<br>GC23<br>GC24<br>GC25<br>GC26<br>GC27<br>GC28<br>GC30<br>GC32<br>GC35<br>GC32<br>GC35<br>GC37<br>GC40<br>GC43<br>GC43 | 11.55 -2.95 0.00 91.61  YTM 8.47 7.30 8.45 8.81 8.64 9.65 10.26 10.73 12.15 12.79 12.90 13.47 13.66                                          | 1320<br>12790<br>845<br>Premium<br>0<br>-108<br>7<br>44<br>26<br>-10<br>50<br>57<br>103<br>142<br>145<br>182<br>201 | 1020<br>1277<br>395<br><b>Chg [bp</b><br>28.27<br>-11.50<br>-11.50<br>-11.50<br>-9.50<br>-9.50<br>-9.50<br>-0.00<br>2.50<br>-0.50 |
| ILP<br>NO<br>A Versus Na<br>A Bonds<br>186<br>2030<br>213<br>2032<br>2035<br>209<br>2037<br>2040<br>214<br>2044<br>2044                   | 1281<br>12790<br>845<br><b>amibian Bon</b><br>YTM C<br>8.38<br>9.76<br>10.16<br>10.42<br>11.09<br>11.12<br>11.37<br>11.60<br>11.45<br>11.65<br>11.65 | 0.00<br>0.00<br>0.00<br>ds<br>current Price<br>106.61<br>91.41<br>83.12<br>87.57<br>85.54<br>66.99<br>80.23<br>80.97<br>62.65<br>77.45<br>76.82 | 0.00<br>0.00<br>0.00<br>-11.50<br>-9.50<br>-9.50<br>-8.00<br>-2.50<br>-1.50<br>0.00<br>3.00<br>2.50<br>0.50     | 0.00<br>0.00<br>0.00<br>NAM Bonds<br>GC23<br>GC24<br>GC25<br>GC26<br>GC27<br>GC28<br>GC30<br>GC32<br>GC35<br>GC35<br>GC37<br>GC40<br>GC43                         | 11.55<br>-2.95<br>0.00<br>91.61<br>YTM<br>8.47<br>7.30<br>8.45<br>8.81<br>8.64<br>9.65<br>10.26<br>10.73<br>12.15<br>12.79<br>12.90<br>13.47 | 1320<br>12790<br>845<br>Premium<br>0<br>-108<br>7<br>44<br>26<br>-10<br>50<br>57<br>103<br>142<br>145               | 120<br>1277<br>39<br><b>Chg [bg</b><br>28.2<br>-11.5<br>-11.5<br>-15<br>-9.5<br>-9.5<br>-9.5<br>-1.5<br>0.0                       |