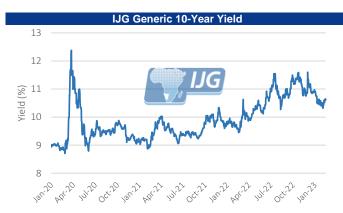

# **IJG** Daily Bulletin

Thursday, 06 April 2023

Local Indices

| _ocal Indices                                                                                                                             |                                                                                                                                                      | <u></u>                                                                                                                                         |                                                                                                                 |                                                                                                                                                                   |                                                                                                                                              |                                                                                                                     |                                                                                                                                   |
|-------------------------------------------------------------------------------------------------------------------------------------------|------------------------------------------------------------------------------------------------------------------------------------------------------|-------------------------------------------------------------------------------------------------------------------------------------------------|-----------------------------------------------------------------------------------------------------------------|-------------------------------------------------------------------------------------------------------------------------------------------------------------------|----------------------------------------------------------------------------------------------------------------------------------------------|---------------------------------------------------------------------------------------------------------------------|-----------------------------------------------------------------------------------------------------------------------------------|
|                                                                                                                                           | Level                                                                                                                                                | Net Change                                                                                                                                      | d/d %                                                                                                           | mtd %                                                                                                                                                             | ytd %                                                                                                                                        | 52Wk High                                                                                                           | 52Wk Low                                                                                                                          |
| NSX Overall                                                                                                                               | 1579                                                                                                                                                 | -14.46                                                                                                                                          | -0.91                                                                                                           | 0.14                                                                                                                                                              | -3.18                                                                                                                                        | 1868                                                                                                                | 1399                                                                                                                              |
| NSX Local                                                                                                                                 | 604                                                                                                                                                  | 0.00                                                                                                                                            | 0.00                                                                                                            | 0.03                                                                                                                                                              | 19.04                                                                                                                                        | 618                                                                                                                 | 462                                                                                                                               |
| SE ALSI                                                                                                                                   | 76656                                                                                                                                                | -802.16                                                                                                                                         | -1.04                                                                                                           | 0.73                                                                                                                                                              | 4.94                                                                                                                                         | 81338                                                                                                               | 62194                                                                                                                             |
| SE Top40                                                                                                                                  | 70926                                                                                                                                                | -767.42                                                                                                                                         | -1.07                                                                                                           | 0.61                                                                                                                                                              | 5.93                                                                                                                                         | 75306                                                                                                               | 55844                                                                                                                             |
| SE INDI                                                                                                                                   | 102852                                                                                                                                               | -1239.70                                                                                                                                        | -1.19                                                                                                           | -0.10                                                                                                                                                             | 13.89                                                                                                                                        | 107454                                                                                                              | 71389                                                                                                                             |
| SE FINI                                                                                                                                   | 15624                                                                                                                                                | -186.15                                                                                                                                         | -1.18                                                                                                           | 0.83                                                                                                                                                              | 0.63                                                                                                                                         | 17507                                                                                                               | 13646                                                                                                                             |
|                                                                                                                                           |                                                                                                                                                      | -390.85                                                                                                                                         | -0.57                                                                                                           | 2.09                                                                                                                                                              | -4.50                                                                                                                                        |                                                                                                                     |                                                                                                                                   |
| SE RESI                                                                                                                                   | 67618                                                                                                                                                |                                                                                                                                                 |                                                                                                                 |                                                                                                                                                                   |                                                                                                                                              | 84797                                                                                                               | 54869                                                                                                                             |
| E Banks                                                                                                                                   | 9611                                                                                                                                                 | -148.92                                                                                                                                         | -1.53                                                                                                           | 0.74                                                                                                                                                              | -2.47                                                                                                                                        | 10821                                                                                                               | 8625                                                                                                                              |
| lobal Indice                                                                                                                              | s<br>Level                                                                                                                                           | Net Change                                                                                                                                      | d/d %                                                                                                           | mtd %                                                                                                                                                             | ytd %                                                                                                                                        | 52Wk High                                                                                                           | 52Wk Low                                                                                                                          |
| ow Jones                                                                                                                                  | 33483                                                                                                                                                | 80.34                                                                                                                                           | 0.24                                                                                                            | 0.63                                                                                                                                                              | 1.01                                                                                                                                         | 35492                                                                                                               | 28661                                                                                                                             |
|                                                                                                                                           | 4090                                                                                                                                                 | -10.22                                                                                                                                          | -0.25                                                                                                           | -0.46                                                                                                                                                             | 6.53                                                                                                                                         | 4521                                                                                                                | 3492                                                                                                                              |
| &P 500                                                                                                                                    |                                                                                                                                                      |                                                                                                                                                 |                                                                                                                 |                                                                                                                                                                   |                                                                                                                                              |                                                                                                                     |                                                                                                                                   |
| IASDAQ                                                                                                                                    | 11997                                                                                                                                                | -129.47                                                                                                                                         | -1.07                                                                                                           | -1.84                                                                                                                                                             | 14.62                                                                                                                                        | 14033                                                                                                               | 10089                                                                                                                             |
| TSE100                                                                                                                                    | 7663                                                                                                                                                 | 28.42                                                                                                                                           | 0.37                                                                                                            | 0.41                                                                                                                                                              | 2.83                                                                                                                                         | 8047                                                                                                                | 670                                                                                                                               |
| AX                                                                                                                                        | 15520                                                                                                                                                | -83.30                                                                                                                                          | -0.53                                                                                                           | -0.70                                                                                                                                                             | 11.47                                                                                                                                        | 15737                                                                                                               | 1186                                                                                                                              |
| lang Seng                                                                                                                                 | 20275                                                                                                                                                | 0.00                                                                                                                                            | 0.00                                                                                                            | -0.62                                                                                                                                                             | 2.49                                                                                                                                         | 22701                                                                                                               | 1459                                                                                                                              |
| ikkei                                                                                                                                     | 27813                                                                                                                                                | -474.16                                                                                                                                         | -1.68                                                                                                           | -2.15                                                                                                                                                             | 5.16                                                                                                                                         | 29223                                                                                                               | 2552                                                                                                                              |
| urrencies                                                                                                                                 |                                                                                                                                                      |                                                                                                                                                 |                                                                                                                 |                                                                                                                                                                   |                                                                                                                                              |                                                                                                                     |                                                                                                                                   |
|                                                                                                                                           | Level                                                                                                                                                | Net Change                                                                                                                                      | d/d %                                                                                                           | mtd %                                                                                                                                                             | ytd %                                                                                                                                        | 52Wk High                                                                                                           | 52Wk Lov                                                                                                                          |
| \$/US\$                                                                                                                                   | 18.04                                                                                                                                                | 0.11                                                                                                                                            | 0.62                                                                                                            | -1.62                                                                                                                                                             | -5.81                                                                                                                                        | 18.72                                                                                                               | 14.45                                                                                                                             |
| \$/£                                                                                                                                      | 22.48                                                                                                                                                | 0.08                                                                                                                                            | 0.37                                                                                                            | -2.50                                                                                                                                                             | -8.54                                                                                                                                        | 22.81                                                                                                               | 18.68                                                                                                                             |
| \$/€                                                                                                                                      | 19.67                                                                                                                                                | 0.03                                                                                                                                            | 0.17                                                                                                            | -2.11                                                                                                                                                             | -7.43                                                                                                                                        | 20.06                                                                                                               | 15.65                                                                                                                             |
| \$/AUD\$                                                                                                                                  | 12.14                                                                                                                                                | 0.03                                                                                                                                            | 0.29                                                                                                            | -1.71                                                                                                                                                             | -4.14                                                                                                                                        | 12.59                                                                                                               | 10.7                                                                                                                              |
| \$/CAD\$                                                                                                                                  | 13.42                                                                                                                                                | 0.09                                                                                                                                            | 0.64                                                                                                            | -1.86                                                                                                                                                             | -6.33                                                                                                                                        | 13.63                                                                                                               | 11.4                                                                                                                              |
| S\$/€                                                                                                                                     | 1.09                                                                                                                                                 | 0.00                                                                                                                                            | -0.45                                                                                                           | 0.49                                                                                                                                                              | 1.75                                                                                                                                         | 1.10                                                                                                                | 0.9                                                                                                                               |
| IS\$/¥                                                                                                                                    | 131.32                                                                                                                                               | -0.39                                                                                                                                           | -0.30                                                                                                           | 1.26                                                                                                                                                              | -0.07                                                                                                                                        | 151.95                                                                                                              | 123.4                                                                                                                             |
| commodities                                                                                                                               |                                                                                                                                                      | -0.59                                                                                                                                           | -0.50                                                                                                           | 1.20                                                                                                                                                              | -0.07                                                                                                                                        | 131.93                                                                                                              | 123.4                                                                                                                             |
| ommodities                                                                                                                                | Level                                                                                                                                                | Net Change                                                                                                                                      | d/d %                                                                                                           | mtd %                                                                                                                                                             | ytd %                                                                                                                                        | 52Wk High                                                                                                           | 52Wk Lov                                                                                                                          |
| rent Crude                                                                                                                                | 84.99                                                                                                                                                | 0.05                                                                                                                                            | 0.06                                                                                                            | 5.72                                                                                                                                                              | -0.35                                                                                                                                        | 105.28                                                                                                              | 70.0                                                                                                                              |
|                                                                                                                                           |                                                                                                                                                      |                                                                                                                                                 |                                                                                                                 |                                                                                                                                                                   |                                                                                                                                              |                                                                                                                     |                                                                                                                                   |
| iold                                                                                                                                      | 2020.73                                                                                                                                              | 0.31                                                                                                                                            | 0.02                                                                                                            | 2.21                                                                                                                                                              | 10.35                                                                                                                                        | 2032.07                                                                                                             | 1614.90                                                                                                                           |
| latinum                                                                                                                                   | 1003.30                                                                                                                                              | -18.27                                                                                                                                          | -1.79                                                                                                           | 0.97                                                                                                                                                              | -6.47                                                                                                                                        | 1105.72                                                                                                             | 821.28                                                                                                                            |
| opper                                                                                                                                     | 398.65                                                                                                                                               | 1.55                                                                                                                                            | 0.39                                                                                                            | -2.27                                                                                                                                                             | 4.90                                                                                                                                         | 481.40                                                                                                              | 315.10                                                                                                                            |
| ilver                                                                                                                                     | 24.94                                                                                                                                                | -0.06                                                                                                                                           | -0.26                                                                                                           | 2.93                                                                                                                                                              | 3.55                                                                                                                                         | 26.22                                                                                                               | 17.50                                                                                                                             |
| Palladium                                                                                                                                 | 1425.30                                                                                                                                              | -30.40                                                                                                                                          | -2.09                                                                                                           | -3.27                                                                                                                                                             | -21.40                                                                                                                                       | 2176.50                                                                                                             | 1333.00                                                                                                                           |
| 101/1                                                                                                                                     |                                                                                                                                                      |                                                                                                                                                 |                                                                                                                 |                                                                                                                                                                   |                                                                                                                                              |                                                                                                                     |                                                                                                                                   |
| NSX Local                                                                                                                                 | Levrel                                                                                                                                               | Loot Change                                                                                                                                     | Leat 0/                                                                                                         | matel 0/                                                                                                                                                          | sated 0/                                                                                                                                     | EOWle Himb                                                                                                          | E2W/k Lev                                                                                                                         |
| AIF                                                                                                                                       | Level                                                                                                                                                | Last Change                                                                                                                                     | Last %                                                                                                          | mtd %                                                                                                                                                             | ytd %                                                                                                                                        | 52Wk High                                                                                                           | 52Wk Low                                                                                                                          |
| NE                                                                                                                                        | 900                                                                                                                                                  | 0.00                                                                                                                                            | 0.00                                                                                                            | 0.00                                                                                                                                                              | 0.00                                                                                                                                         | 900                                                                                                                 | 900                                                                                                                               |
| GP.                                                                                                                                       | 1385                                                                                                                                                 | 0.00                                                                                                                                            | 0.00                                                                                                            | 0.14                                                                                                                                                              | 6.29                                                                                                                                         | 1400                                                                                                                | 1050                                                                                                                              |
| NB                                                                                                                                        | 3700                                                                                                                                                 | 0.00                                                                                                                                            | 0.00                                                                                                            | 0.00                                                                                                                                                              | 19.86                                                                                                                                        | 3700                                                                                                                | 280                                                                                                                               |
| HN                                                                                                                                        | 375                                                                                                                                                  | 0.00                                                                                                                                            | 0.00                                                                                                            | 0.00                                                                                                                                                              | 25.00                                                                                                                                        | 375                                                                                                                 | 23                                                                                                                                |
| 1OC                                                                                                                                       | 708                                                                                                                                                  | 0.00                                                                                                                                            | 0.00                                                                                                            | 0.00                                                                                                                                                              | 0.57                                                                                                                                         | 801                                                                                                                 | 70                                                                                                                                |
| IAM                                                                                                                                       | 68                                                                                                                                                   | 0.00                                                                                                                                            | 0.00                                                                                                            | 0.00                                                                                                                                                              | 0.00                                                                                                                                         | 70                                                                                                                  | 6                                                                                                                                 |
| BS                                                                                                                                        | 3201                                                                                                                                                 | 0.00                                                                                                                                            | 0.00                                                                                                            | 0.03                                                                                                                                                              | 50.54                                                                                                                                        | 3500                                                                                                                | 184                                                                                                                               |
| IHL                                                                                                                                       | 190                                                                                                                                                  | 0.00                                                                                                                                            | 0.00                                                                                                            | 0.00                                                                                                                                                              | 8.57                                                                                                                                         | 190                                                                                                                 | 17                                                                                                                                |
| DRY                                                                                                                                       |                                                                                                                                                      |                                                                                                                                                 |                                                                                                                 |                                                                                                                                                                   |                                                                                                                                              |                                                                                                                     |                                                                                                                                   |
| NH                                                                                                                                        | 1149                                                                                                                                                 | 0.00                                                                                                                                            | 0.00                                                                                                            | 0.00                                                                                                                                                              |                                                                                                                                              | 1150                                                                                                                | 102                                                                                                                               |
|                                                                                                                                           | 1149<br>1281                                                                                                                                         | 0.00                                                                                                                                            | 0.00                                                                                                            | 0.00                                                                                                                                                              | 11.55                                                                                                                                        | 1150<br>1320                                                                                                        |                                                                                                                                   |
|                                                                                                                                           | 1281                                                                                                                                                 | 0.00                                                                                                                                            | 0.00                                                                                                            | 0.00                                                                                                                                                              | 11.55<br>-2.95                                                                                                                               | 1320                                                                                                                | 120                                                                                                                               |
| ILP                                                                                                                                       | 1281<br>12790                                                                                                                                        | 0.00<br>0.00                                                                                                                                    | 0.00<br>0.00                                                                                                    | 0.00<br>0.00                                                                                                                                                      | 11.55<br>-2.95<br>0.00                                                                                                                       | 1320<br>12790                                                                                                       | 120<br>1277                                                                                                                       |
| ILP<br>NO                                                                                                                                 | 1281<br>12790<br>845                                                                                                                                 | 0.00<br>0.00<br>0.00                                                                                                                            | 0.00                                                                                                            | 0.00                                                                                                                                                              | 11.55<br>-2.95                                                                                                                               | 1320                                                                                                                | 120<br>1277                                                                                                                       |
| ILP<br>NO<br>SA versus Na                                                                                                                 | 1281<br>12790<br>845<br>amibian Bond                                                                                                                 | 0.00<br>0.00<br>0.00<br>ds                                                                                                                      | 0.00<br>0.00<br>0.00                                                                                            | 0.00<br>0.00<br>0.00                                                                                                                                              | 11.55<br>-2.95<br>0.00<br>91.61                                                                                                              | 1320<br>12790<br>845                                                                                                | 120<br>1277<br>39                                                                                                                 |
| ILP<br>NO<br>A versus Na<br>A Bonds                                                                                                       | 1281<br>12790<br>845<br>amibian Bond<br>YTM                                                                                                          | 0.00<br>0.00<br>0.00<br>ds<br>current Price                                                                                                     | 0.00<br>0.00<br>0.00<br><b>Chg [bp]</b>                                                                         | 0.00<br>0.00<br>0.00<br>NAM Bonds                                                                                                                                 | 11.55<br>-2.95<br>0.00<br>91.61                                                                                                              | 1320<br>12790<br>845<br><b>Premium</b>                                                                              | 120<br>1277<br>39<br><b>Chg [bp</b>                                                                                               |
| ILP<br>NO<br>A versus Na<br>A Bonds<br>186                                                                                                | 1281<br>12790<br>845<br><b>amibian Bond</b><br><b>YTM</b> 0<br>8.38                                                                                  | 0.00<br>0.00<br>0.00<br>ds<br>current Price<br>106.61                                                                                           | 0.00<br>0.00<br>0.00<br><b>Chg [bp]</b><br>-11.50                                                               | 0.00<br>0.00<br>0.00<br>NAM Bonds<br>GC23                                                                                                                         | 11.55<br>-2.95<br>0.00<br>91.61<br>YTM<br>8.47                                                                                               | 1320<br>12790<br>845<br><b>Premium</b><br>0                                                                         | 120<br>1277<br>39<br><b>Chg [bp</b><br>28.2                                                                                       |
| ILP<br>NO<br>A versus Na<br>A Bonds<br>186<br>2030                                                                                        | 1281<br>12790<br>845<br><b>amibian Bond</b><br>YTM<br>8.38<br>9.76                                                                                   | 0.00<br>0.00<br>0.00<br>ds<br>current Price<br>106.61<br>91.41                                                                                  | 0.00<br>0.00<br>0.00<br><b>Chg [bp]</b><br>-11.50<br>-9.50                                                      | 0.00<br>0.00<br>0.00<br>NAM Bonds<br>GC23<br>GC24                                                                                                                 | 11.55<br>-2.95<br>0.00<br>91.61<br>YTM<br>8.47<br>7.30                                                                                       | 1320<br>12790<br>845<br><b>Premium</b><br>0<br>-108                                                                 | 120<br>1277<br>39<br><b>Chg [bp</b><br>28.2<br>-11.5                                                                              |
| ILP<br>NO<br>SA versus Na<br>A Bonds<br>1186<br>12030<br>1213                                                                             | 1281<br>12790<br>845<br>amibian Bon<br>YTM C<br>8.38<br>9.76<br>10.16                                                                                | 0.00<br>0.00<br>0.00<br>ds<br>current Price<br>106.61<br>91.41<br>83.12                                                                         | 0.00<br>0.00<br>0.00<br><b>Chg [bp]</b><br>-11.50<br>-9.50<br>-9.50                                             | 0.00<br>0.00<br>0.00<br>NAM Bonds<br>GC23<br>GC24<br>GC25                                                                                                         | 11.55<br>-2.95<br>0.00<br>91.61<br>YTM<br>8.47<br>7.30<br>8.45                                                                               | 1320<br>12790<br>845<br><b>Premium</b><br>0<br>-108<br>7                                                            | 120<br>1277<br>39<br><b>Chg [bp</b><br>28.2<br>-11.5                                                                              |
| ILP<br>NO<br>A versus Na<br>A Bonds<br>186<br>2030<br>213<br>2032                                                                         | 1281<br>12790<br>845<br>amibian Bon<br>YTM C<br>8.38<br>9.76<br>10.16<br>10.42                                                                       | 0.00<br>0.00<br>0.00<br>ds<br>current Price<br>106.61<br>91.41<br>83.12<br>87.57                                                                | 0.00<br>0.00<br>0.00<br><b>Chg [bp]</b><br>-11.50<br>-9.50<br>-9.50<br>-8.00                                    | 0.00<br>0.00<br>0.00<br>NAM Bonds<br>GC23<br>GC24<br>GC25<br>GC26                                                                                                 | 11.55<br>-2.95<br>0.00<br>91.61<br>YTM<br>8.47<br>7.30<br>8.45<br>8.81                                                                       | 1320<br>12790<br>845<br><b>Premium</b><br>0<br>-108<br>7                                                            | 120<br>1277<br>39<br><b>Chg [bp</b><br>28.2<br>-11.5<br>-11.5                                                                     |
| ILP<br>NO<br>SA versus Na<br>A Bonds<br>1186<br>12030<br>1213<br>12032<br>12035                                                           | 1281<br>12790<br>845<br>amibian Bon<br>YTM C<br>8.38<br>9.76<br>10.16                                                                                | 0.00<br>0.00<br>0.00<br>ds<br>Current Price<br>106.61<br>91.41<br>83.12<br>87.57<br>85.54                                                       | 0.00<br>0.00<br>0.00<br><b>Chg [bp]</b><br>-11.50<br>-9.50<br>-9.50<br>-8.00<br>-2.50                           | 0.00<br>0.00<br>0.00<br>NAM Bonds<br>GC23<br>GC24<br>GC25<br>GC26<br>GC27                                                                                         | 11.55<br>-2.95<br>0.00<br>91.61<br>YTM<br>8.47<br>7.30<br>8.45<br>8.81<br>8.64                                                               | 1320<br>12790<br>845<br><b>Premium</b><br>0<br>-108<br>7<br>44<br>26                                                | 120<br>1277<br>39<br><b>Chg [bp</b><br>28.2<br>-11.5<br>-11.5<br>-11.5                                                            |
| ILP<br>NO<br>A versus Na<br>A Bonds<br>186<br>2030<br>213<br>2032<br>2035                                                                 | 1281<br>12790<br>845<br>amibian Bon<br>YTM C<br>8.38<br>9.76<br>10.16<br>10.42                                                                       | 0.00<br>0.00<br>0.00<br>ds<br>current Price<br>106.61<br>91.41<br>83.12<br>87.57                                                                | 0.00<br>0.00<br>0.00<br><b>Chg [bp]</b><br>-11.50<br>-9.50<br>-9.50<br>-8.00                                    | 0.00<br>0.00<br>0.00<br>NAM Bonds<br>GC23<br>GC24<br>GC25<br>GC26                                                                                                 | 11.55<br>-2.95<br>0.00<br>91.61<br>YTM<br>8.47<br>7.30<br>8.45<br>8.81                                                                       | 1320<br>12790<br>845<br><b>Premium</b><br>0<br>-108<br>7                                                            | 120<br>1277<br>39<br><b>Chg [bp</b><br>28.2<br>-11.5<br>-11.5<br>-11.5                                                            |
| ILP<br>NO<br>5A versus Na<br>A Bonds<br>(186<br>(2030)<br>(213<br>(2032)<br>(2035)<br>(209)                                               | 1281<br>12790<br>845<br><b>amibian Bon</b><br>YTM C<br>8.38<br>9.76<br>10.16<br>10.42<br>11.09                                                       | 0.00<br>0.00<br>0.00<br>ds<br>Current Price<br>106.61<br>91.41<br>83.12<br>87.57<br>85.54                                                       | 0.00<br>0.00<br>0.00<br><b>Chg [bp]</b><br>-11.50<br>-9.50<br>-9.50<br>-8.00<br>-2.50                           | 0.00<br>0.00<br>0.00<br>NAM Bonds<br>GC23<br>GC24<br>GC25<br>GC26<br>GC27                                                                                         | 11.55<br>-2.95<br>0.00<br>91.61<br>YTM<br>8.47<br>7.30<br>8.45<br>8.81<br>8.64                                                               | 1320<br>12790<br>845<br><b>Premium</b><br>0<br>-108<br>7<br>44<br>26                                                | 120<br>1277<br>39<br><b>Chg [bg</b><br>28.2<br>-11.5<br>-11.5<br>-11.5<br>-9.5                                                    |
| ILP<br>NO<br>SA versus Na<br>A Bonds<br>(186<br>(2030)<br>(2032)<br>(2032)<br>(2035)<br>(209)<br>(2037)                                   | 1281<br>12790<br>845<br><b>amibian Bon</b><br>YTM C<br>8.38<br>9.76<br>10.16<br>10.42<br>11.09<br>11.12                                              | 0.00<br>0.00<br>0.00<br>ds<br>Current Price<br>106.61<br>91.41<br>83.12<br>87.57<br>85.54<br>66.99<br>80.23                                     | 0.00<br>0.00<br>0.00<br>-11.50<br>-9.50<br>-9.50<br>-8.00<br>-2.50<br>-1.50<br>0.00                             | 0.00<br>0.00<br>0.00<br>NAM Bonds<br>GC23<br>GC24<br>GC25<br>GC26<br>GC27<br>GC28<br>GC30                                                                         | 11.55<br>-2.95<br>0.00<br>91.61<br>YTM<br>8.47<br>7.30<br>8.45<br>8.81<br>8.64<br>9.65                                                       | 1320<br>12790<br>845<br><b>Premium</b><br>0<br>-108<br>7<br>44<br>26<br>-10                                         | 120<br>1277<br>39<br><b>Chg [bp</b><br>28.2<br>-11.5<br>-11.5<br>-11.5<br>-9.5                                                    |
| SILP<br>NO<br>SA versus Na<br>A Bonds<br>1186<br>12030<br>1213<br>12032<br>12035<br>1209<br>12037<br>12040                                | 1281<br>12790<br>845<br>amibian Bon<br>YTM 6<br>8.38<br>9.76<br>10.16<br>10.42<br>11.09<br>11.12<br>11.37                                            | 0.00<br>0.00<br>0.00<br>ds<br>current Price<br>106.61<br>91.41<br>83.12<br>87.57<br>85.54<br>66.99<br>80.23<br>80.97                            | 0.00<br>0.00<br>0.00<br>-11.50<br>-9.50<br>-9.50<br>-8.00<br>-2.50<br>-1.50<br>0.00<br>3.00                     | 0.00<br>0.00<br>0.00<br>NAM Bonds<br>GC23<br>GC24<br>GC25<br>GC26<br>GC27<br>GC28<br>GC30<br>GC32                                                                 | 11.55<br>-2.95<br>0.00<br>91.61<br>YTM<br>8.47<br>7.30<br>8.45<br>8.81<br>8.64<br>9.65<br>10.26<br>10.73                                     | 1320<br>12790<br>845<br><b>Premium</b><br>0<br>-108<br>7<br>44<br>26<br>-10<br>50                                   | 120<br>1277<br>39<br><b>Chg [bp</b><br>28.2<br>-11.5<br>-11.5<br>-11.5<br>-9.5<br>-9.5                                            |
| HLP<br>NO<br>SA versus Na<br>A Bonds<br>1186<br>12030<br>1213<br>12032<br>12035<br>1209<br>1209<br>12040<br>1214                          | 1281<br>12790<br>845<br>Amibian Bon<br>YTM C<br>8.38<br>9.76<br>10.16<br>10.42<br>11.09<br>11.12<br>11.37<br>11.60<br>11.45                          | 0.00<br>0.00<br>0.00<br>ds<br>current Price<br>106.61<br>91.41<br>83.12<br>87.57<br>85.54<br>66.99<br>80.23<br>80.97<br>62.65                   | 0.00<br>0.00<br>0.00<br>Chg [bp]<br>-11.50<br>-9.50<br>-9.50<br>-8.00<br>-2.50<br>-1.50<br>0.00<br>3.00<br>2.50 | 0.00<br>0.00<br>0.00<br>NAM Bonds<br>GC23<br>GC24<br>GC25<br>GC26<br>GC27<br>GC28<br>GC30<br>GC32<br>GC35                                                         | 11.55<br>-2.95<br>0.00<br>91.61<br>YTM<br>8.47<br>7.30<br>8.45<br>8.81<br>8.64<br>9.65<br>10.26<br>10.73<br>12.15                            | 1320<br>12790<br>845<br><b>Premium</b><br>0<br>-108<br>7<br>44<br>26<br>-10<br>50<br>57                             | 1200<br>1277-<br>399<br><b>Chg [bp</b><br>28.2<br>-11.5:<br>-11.5:<br>-11.5:<br>-9.5:<br>-9.5:<br>-9.5:                           |
| SILP SNO SA versus Na SA Bonds R186 R2030 R213 R2032 R2035 R209 R2037 R2040 R214 R2044                                                    | 1281<br>12790<br>845<br><b>amibian Bon</b><br>YTM<br>8.38<br>9.76<br>10.16<br>10.42<br>11.09<br>11.12<br>11.37<br>11.60<br>11.45<br>11.65            | 0.00<br>0.00<br>0.00<br>ds<br>current Price<br>106.61<br>91.41<br>83.12<br>87.57<br>85.54<br>66.99<br>80.23<br>80.97<br>62.65<br>77.45          | 0.00<br>0.00<br>0.00<br>-11.50<br>-9.50<br>-9.50<br>-8.00<br>-2.50<br>-1.50<br>0.00<br>3.00<br>2.50<br>0.50     | 0.00<br>0.00<br>0.00<br>NAM Bonds<br>GC23<br>GC24<br>GC25<br>GC26<br>GC27<br>GC28<br>GC30<br>GC32<br>GC35<br>GC37                                                 | 11.55<br>-2.95<br>0.00<br>91.61<br>YTM<br>8.47<br>7.30<br>8.45<br>8.81<br>8.64<br>9.65<br>10.26<br>10.73<br>12.15<br>12.79                   | 1320<br>12790<br>845<br>Premium<br>0<br>-108<br>7<br>44<br>26<br>-10<br>50<br>57<br>103<br>142                      | 1200<br>12774<br>399<br><b>Chg [bp</b><br>28.2'<br>-11.50<br>-11.50<br>-11.50<br>-9.50<br>-9.50<br>-9.50<br>-9.50<br>-0.00        |
| SILP SNO SA versus Na SA Bonds R186 R2030 R213 R2032 R2035 R209 R2037 R2040 R214 R2044 R2048                                              | 1281<br>12790<br>845<br><b>amibian Bon</b><br>YTM C<br>8.38<br>9.76<br>10.16<br>10.42<br>11.09<br>11.12<br>11.37<br>11.60<br>11.45<br>11.65<br>11.65 | 0.00<br>0.00<br>0.00<br>ds<br>current Price<br>106.61<br>91.41<br>83.12<br>87.57<br>85.54<br>66.99<br>80.23<br>80.97<br>62.65<br>77.45<br>76.82 | 0.00<br>0.00<br>0.00<br>Chg [bp]<br>-11.50<br>-9.50<br>-9.50<br>-8.00<br>-2.50<br>-1.50<br>0.00<br>3.00<br>2.50 | 0.00<br>0.00<br>0.00<br>0.00<br>NAM Bonds<br>GC23<br>GC24<br>GC25<br>GC26<br>GC27<br>GC28<br>GC30<br>GC32<br>GC32<br>GC35<br>GC37<br>GC40                         | 11.55<br>-2.95<br>0.00<br>91.61<br>YTM<br>8.47<br>7.30<br>8.45<br>8.81<br>8.64<br>9.65<br>10.26<br>10.73<br>12.15<br>12.79<br>12.90          | 1320<br>12790<br>845<br>Premium<br>0<br>-108<br>7<br>44<br>26<br>-10<br>50<br>57<br>103<br>142                      | 1200<br>12774<br>399<br><b>Chg [bp</b><br>28.2:<br>-11.50<br>-11.50<br>-11.50<br>-9.50<br>-9.50<br>-9.50<br>0.00<br>2.50          |
| SILP<br>SNO<br>SA versus Na<br>SA Bonds<br>8186<br>822030<br>822032<br>82035<br>82035<br>8209<br>82037<br>82040<br>8214<br>82044<br>82048 | 1281<br>12790<br>845<br><b>amibian Bon</b><br>YTM<br>8.38<br>9.76<br>10.16<br>10.42<br>11.09<br>11.12<br>11.37<br>11.60<br>11.45<br>11.65            | 0.00<br>0.00<br>0.00<br>ds<br>current Price<br>106.61<br>91.41<br>83.12<br>87.57<br>85.54<br>66.99<br>80.23<br>80.97<br>62.65<br>77.45          | 0.00<br>0.00<br>0.00<br>-11.50<br>-9.50<br>-9.50<br>-8.00<br>-2.50<br>-1.50<br>0.00<br>3.00<br>2.50<br>0.50     | 0.00<br>0.00<br>0.00<br>NAM Bonds<br>GC23<br>GC24<br>GC25<br>GC26<br>GC27<br>GC28<br>GC30<br>GC32<br>GC35<br>GC35<br>GC37<br>GC40<br>GC43                         | 11.55<br>-2.95<br>0.00<br>91.61<br>YTM<br>8.47<br>7.30<br>8.45<br>8.81<br>8.64<br>9.65<br>10.26<br>10.73<br>12.15<br>12.79<br>12.90<br>13.47 | 1320<br>12790<br>845<br>Premium<br>0<br>-108<br>7<br>44<br>26<br>-10<br>50<br>57<br>103<br>142<br>145               | 1200<br>12774<br>399<br><b>Chg [bp</b><br>28.27<br>-11.50<br>-11.50<br>-11.50<br>-9.50<br>-9.50<br>-9.50<br>-9.50<br>0.00<br>2.50 |
| ILP NO SA versus Na A Bonds 1186 12030 1213 12032 12035 1209 12037 12040 1214 12044                                                       | 1281<br>12790<br>845<br><b>amibian Bon</b><br>YTM C<br>8.38<br>9.76<br>10.16<br>10.42<br>11.09<br>11.12<br>11.37<br>11.60<br>11.45<br>11.65<br>11.65 | 0.00<br>0.00<br>0.00<br>ds<br>current Price<br>106.61<br>91.41<br>83.12<br>87.57<br>85.54<br>66.99<br>80.23<br>80.97<br>62.65<br>77.45<br>76.82 | 0.00<br>0.00<br>0.00<br>-11.50<br>-9.50<br>-9.50<br>-8.00<br>-2.50<br>-1.50<br>0.00<br>3.00<br>2.50<br>0.50     | 0.00<br>0.00<br>0.00<br>0.00<br>NAM Bonds<br>GC23<br>GC24<br>GC25<br>GC26<br>GC27<br>GC28<br>GC30<br>GC32<br>GC35<br>GC32<br>GC35<br>GC37<br>GC40<br>GC43<br>GC43 | 11.55 -2.95 0.00 91.61  YTM 8.47 7.30 8.45 8.81 8.64 9.65 10.26 10.73 12.15 12.79 12.90 13.47 13.66                                          | 1320<br>12790<br>845<br>Premium<br>0<br>-108<br>7<br>44<br>26<br>-10<br>50<br>57<br>103<br>142<br>145<br>182<br>201 | 1020<br>1277<br>395<br><b>Chg [bp</b><br>28.27<br>-11.50<br>-11.50<br>-11.50<br>-9.50<br>-9.50<br>-9.50<br>-0.00<br>2.50<br>-0.50 |
| ILP<br>NO<br>A Versus Na<br>A Bonds<br>186<br>2030<br>213<br>2032<br>2035<br>209<br>2037<br>2040<br>214<br>2044<br>2044                   | 1281<br>12790<br>845<br><b>amibian Bon</b><br>YTM C<br>8.38<br>9.76<br>10.16<br>10.42<br>11.09<br>11.12<br>11.37<br>11.60<br>11.45<br>11.65<br>11.65 | 0.00<br>0.00<br>0.00<br>ds<br>current Price<br>106.61<br>91.41<br>83.12<br>87.57<br>85.54<br>66.99<br>80.23<br>80.97<br>62.65<br>77.45<br>76.82 | 0.00<br>0.00<br>0.00<br>-11.50<br>-9.50<br>-9.50<br>-8.00<br>-2.50<br>-1.50<br>0.00<br>3.00<br>2.50<br>0.50     | 0.00<br>0.00<br>0.00<br>NAM Bonds<br>GC23<br>GC24<br>GC25<br>GC26<br>GC27<br>GC28<br>GC30<br>GC32<br>GC35<br>GC35<br>GC37<br>GC40<br>GC43                         | 11.55<br>-2.95<br>0.00<br>91.61<br>YTM<br>8.47<br>7.30<br>8.45<br>8.81<br>8.64<br>9.65<br>10.26<br>10.73<br>12.15<br>12.79<br>12.90<br>13.47 | 1320<br>12790<br>845<br>Premium<br>0<br>-108<br>7<br>44<br>26<br>-10<br>50<br>57<br>103<br>142<br>145               | 120<br>1277<br>39<br><b>Chg [bg</b><br>28.2<br>-11.5<br>-11.5<br>-15<br>-9.5<br>-9.5<br>-9.5<br>-1.5<br>0.0                       |