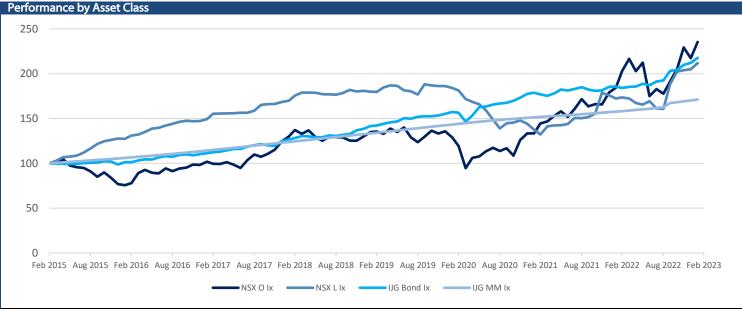

## IJG Daily Bulletin Monday, 06 March 2023

| Local Indices                                                                                                                                                                                                                                                                 |                                                                                                                                                                                            |                                                                                                                                                                                                                                                                          |                                                                                                                                                                                           |                                                                                                                                                                                                                                                                                                                                                                                                                                                                                                                                                                                                                                                                                                                                                                                                                                                                                                                                                                                                                                                                                                                                                                                                                                                                                                                                                      |                                                                                                                                                                                                                                 |                                                                                                                                                                                                                                   |                                                                                                                                                                                                                                                                                                                                                                                                                                                                                                                                                                                                                                                                                                                                                                                                                                                                                                                                                                                                                                                                                                                                                                                                                                                                                                                                                                                                                                                                                                                                                                                                                                                                                                                                                                                                                                                                                                                                                                                                                                                                                                                                                                                                                                                                                                                                                                                                                                                                                                                                                                                                                                                                                                                                                                                                                                                                                                                                                                                                                                                                                                                                                                                                       | The Day Ahead                                                                                                                                                                                                                                                                                                                                                                                  |
|-------------------------------------------------------------------------------------------------------------------------------------------------------------------------------------------------------------------------------------------------------------------------------|--------------------------------------------------------------------------------------------------------------------------------------------------------------------------------------------|--------------------------------------------------------------------------------------------------------------------------------------------------------------------------------------------------------------------------------------------------------------------------|-------------------------------------------------------------------------------------------------------------------------------------------------------------------------------------------|------------------------------------------------------------------------------------------------------------------------------------------------------------------------------------------------------------------------------------------------------------------------------------------------------------------------------------------------------------------------------------------------------------------------------------------------------------------------------------------------------------------------------------------------------------------------------------------------------------------------------------------------------------------------------------------------------------------------------------------------------------------------------------------------------------------------------------------------------------------------------------------------------------------------------------------------------------------------------------------------------------------------------------------------------------------------------------------------------------------------------------------------------------------------------------------------------------------------------------------------------------------------------------------------------------------------------------------------------|---------------------------------------------------------------------------------------------------------------------------------------------------------------------------------------------------------------------------------|-----------------------------------------------------------------------------------------------------------------------------------------------------------------------------------------------------------------------------------|-------------------------------------------------------------------------------------------------------------------------------------------------------------------------------------------------------------------------------------------------------------------------------------------------------------------------------------------------------------------------------------------------------------------------------------------------------------------------------------------------------------------------------------------------------------------------------------------------------------------------------------------------------------------------------------------------------------------------------------------------------------------------------------------------------------------------------------------------------------------------------------------------------------------------------------------------------------------------------------------------------------------------------------------------------------------------------------------------------------------------------------------------------------------------------------------------------------------------------------------------------------------------------------------------------------------------------------------------------------------------------------------------------------------------------------------------------------------------------------------------------------------------------------------------------------------------------------------------------------------------------------------------------------------------------------------------------------------------------------------------------------------------------------------------------------------------------------------------------------------------------------------------------------------------------------------------------------------------------------------------------------------------------------------------------------------------------------------------------------------------------------------------------------------------------------------------------------------------------------------------------------------------------------------------------------------------------------------------------------------------------------------------------------------------------------------------------------------------------------------------------------------------------------------------------------------------------------------------------------------------------------------------------------------------------------------------------------------------------------------------------------------------------------------------------------------------------------------------------------------------------------------------------------------------------------------------------------------------------------------------------------------------------------------------------------------------------------------------------------------------------------------------------------------------------------------------------|------------------------------------------------------------------------------------------------------------------------------------------------------------------------------------------------------------------------------------------------------------------------------------------------------------------------------------------------------------------------------------------------|
| Local mulces                                                                                                                                                                                                                                                                  | Level                                                                                                                                                                                      | Net Change                                                                                                                                                                                                                                                               | d/d %                                                                                                                                                                                     | mtd %                                                                                                                                                                                                                                                                                                                                                                                                                                                                                                                                                                                                                                                                                                                                                                                                                                                                                                                                                                                                                                                                                                                                                                                                                                                                                                                                                | ytd %                                                                                                                                                                                                                           | 52Wk High                                                                                                                                                                                                                         | 52Wk Low                                                                                                                                                                                                                                                                                                                                                                                                                                                                                                                                                                                                                                                                                                                                                                                                                                                                                                                                                                                                                                                                                                                                                                                                                                                                                                                                                                                                                                                                                                                                                                                                                                                                                                                                                                                                                                                                                                                                                                                                                                                                                                                                                                                                                                                                                                                                                                                                                                                                                                                                                                                                                                                                                                                                                                                                                                                                                                                                                                                                                                                                                                                                                                                              | Economic News                                                                                                                                                                                                                                                                                                                                                                                  |
| NSX Overall                                                                                                                                                                                                                                                                   | 1711                                                                                                                                                                                       | 18.36                                                                                                                                                                                                                                                                    | 1.08                                                                                                                                                                                      | 1.98                                                                                                                                                                                                                                                                                                                                                                                                                                                                                                                                                                                                                                                                                                                                                                                                                                                                                                                                                                                                                                                                                                                                                                                                                                                                                                                                                 | 4.92                                                                                                                                                                                                                            | 1890                                                                                                                                                                                                                              | 1414                                                                                                                                                                                                                                                                                                                                                                                                                                                                                                                                                                                                                                                                                                                                                                                                                                                                                                                                                                                                                                                                                                                                                                                                                                                                                                                                                                                                                                                                                                                                                                                                                                                                                                                                                                                                                                                                                                                                                                                                                                                                                                                                                                                                                                                                                                                                                                                                                                                                                                                                                                                                                                                                                                                                                                                                                                                                                                                                                                                                                                                                                                                                                                                                  | US Factory Orders (Jan)                                                                                                                                                                                                                                                                                                                                                                        |
| NSX Local                                                                                                                                                                                                                                                                     | 522                                                                                                                                                                                        | 0.00                                                                                                                                                                                                                                                                     | 0.00                                                                                                                                                                                      | 0.03                                                                                                                                                                                                                                                                                                                                                                                                                                                                                                                                                                                                                                                                                                                                                                                                                                                                                                                                                                                                                                                                                                                                                                                                                                                                                                                                                 | 3.00                                                                                                                                                                                                                            | 525                                                                                                                                                                                                                               | 463                                                                                                                                                                                                                                                                                                                                                                                                                                                                                                                                                                                                                                                                                                                                                                                                                                                                                                                                                                                                                                                                                                                                                                                                                                                                                                                                                                                                                                                                                                                                                                                                                                                                                                                                                                                                                                                                                                                                                                                                                                                                                                                                                                                                                                                                                                                                                                                                                                                                                                                                                                                                                                                                                                                                                                                                                                                                                                                                                                                                                                                                                                                                                                                                   | US Durable Goods Orders (Jan F)                                                                                                                                                                                                                                                                                                                                                                |
|                                                                                                                                                                                                                                                                               | 78293                                                                                                                                                                                      | 746.00                                                                                                                                                                                                                                                                   | 0.96                                                                                                                                                                                      | 0.72                                                                                                                                                                                                                                                                                                                                                                                                                                                                                                                                                                                                                                                                                                                                                                                                                                                                                                                                                                                                                                                                                                                                                                                                                                                                                                                                                 | 7.18                                                                                                                                                                                                                            | 81338                                                                                                                                                                                                                             | 62194                                                                                                                                                                                                                                                                                                                                                                                                                                                                                                                                                                                                                                                                                                                                                                                                                                                                                                                                                                                                                                                                                                                                                                                                                                                                                                                                                                                                                                                                                                                                                                                                                                                                                                                                                                                                                                                                                                                                                                                                                                                                                                                                                                                                                                                                                                                                                                                                                                                                                                                                                                                                                                                                                                                                                                                                                                                                                                                                                                                                                                                                                                                                                                                                 | Eurozone Retail Sales (Jan)                                                                                                                                                                                                                                                                                                                                                                    |
| JSE Top40<br>JSE INDI                                                                                                                                                                                                                                                         | 72319<br>104205                                                                                                                                                                            | 734.22<br>584.50                                                                                                                                                                                                                                                         | 1.03<br>0.56                                                                                                                                                                              | 0.87<br>0.20                                                                                                                                                                                                                                                                                                                                                                                                                                                                                                                                                                                                                                                                                                                                                                                                                                                                                                                                                                                                                                                                                                                                                                                                                                                                                                                                         | 8.01<br>15.39                                                                                                                                                                                                                   | 75306<br>107454                                                                                                                                                                                                                   | 55844<br>71389                                                                                                                                                                                                                                                                                                                                                                                                                                                                                                                                                                                                                                                                                                                                                                                                                                                                                                                                                                                                                                                                                                                                                                                                                                                                                                                                                                                                                                                                                                                                                                                                                                                                                                                                                                                                                                                                                                                                                                                                                                                                                                                                                                                                                                                                                                                                                                                                                                                                                                                                                                                                                                                                                                                                                                                                                                                                                                                                                                                                                                                                                                                                                                                        | UK Construction PMI (Feb)                                                                                                                                                                                                                                                                                                                                                                      |
| JSE FINI                                                                                                                                                                                                                                                                      | 16540                                                                                                                                                                                      | 62.29                                                                                                                                                                                                                                                                    | 0.38                                                                                                                                                                                      | -0.05                                                                                                                                                                                                                                                                                                                                                                                                                                                                                                                                                                                                                                                                                                                                                                                                                                                                                                                                                                                                                                                                                                                                                                                                                                                                                                                                                | 6.54                                                                                                                                                                                                                            | 17946                                                                                                                                                                                                                             | 13646                                                                                                                                                                                                                                                                                                                                                                                                                                                                                                                                                                                                                                                                                                                                                                                                                                                                                                                                                                                                                                                                                                                                                                                                                                                                                                                                                                                                                                                                                                                                                                                                                                                                                                                                                                                                                                                                                                                                                                                                                                                                                                                                                                                                                                                                                                                                                                                                                                                                                                                                                                                                                                                                                                                                                                                                                                                                                                                                                                                                                                                                                                                                                                                                 | Germany Construction PMI (Feb)                                                                                                                                                                                                                                                                                                                                                                 |
| JSE RESI                                                                                                                                                                                                                                                                      | 67733                                                                                                                                                                                      | 1637.60                                                                                                                                                                                                                                                                  | 2.48                                                                                                                                                                                      | 2.94                                                                                                                                                                                                                                                                                                                                                                                                                                                                                                                                                                                                                                                                                                                                                                                                                                                                                                                                                                                                                                                                                                                                                                                                                                                                                                                                                 | -4.34                                                                                                                                                                                                                           | 92502                                                                                                                                                                                                                             | 54869                                                                                                                                                                                                                                                                                                                                                                                                                                                                                                                                                                                                                                                                                                                                                                                                                                                                                                                                                                                                                                                                                                                                                                                                                                                                                                                                                                                                                                                                                                                                                                                                                                                                                                                                                                                                                                                                                                                                                                                                                                                                                                                                                                                                                                                                                                                                                                                                                                                                                                                                                                                                                                                                                                                                                                                                                                                                                                                                                                                                                                                                                                                                                                                                 |                                                                                                                                                                                                                                                                                                                                                                                                |
| JSE Banks                                                                                                                                                                                                                                                                     | 10329                                                                                                                                                                                      | 16.49                                                                                                                                                                                                                                                                    | 0.16                                                                                                                                                                                      | -0.01                                                                                                                                                                                                                                                                                                                                                                                                                                                                                                                                                                                                                                                                                                                                                                                                                                                                                                                                                                                                                                                                                                                                                                                                                                                                                                                                                | 4.83                                                                                                                                                                                                                            | 11164                                                                                                                                                                                                                             | 8625                                                                                                                                                                                                                                                                                                                                                                                                                                                                                                                                                                                                                                                                                                                                                                                                                                                                                                                                                                                                                                                                                                                                                                                                                                                                                                                                                                                                                                                                                                                                                                                                                                                                                                                                                                                                                                                                                                                                                                                                                                                                                                                                                                                                                                                                                                                                                                                                                                                                                                                                                                                                                                                                                                                                                                                                                                                                                                                                                                                                                                                                                                                                                                                                  |                                                                                                                                                                                                                                                                                                                                                                                                |
| Global Indices                                                                                                                                                                                                                                                                |                                                                                                                                                                                            |                                                                                                                                                                                                                                                                          |                                                                                                                                                                                           |                                                                                                                                                                                                                                                                                                                                                                                                                                                                                                                                                                                                                                                                                                                                                                                                                                                                                                                                                                                                                                                                                                                                                                                                                                                                                                                                                      |                                                                                                                                                                                                                                 |                                                                                                                                                                                                                                   |                                                                                                                                                                                                                                                                                                                                                                                                                                                                                                                                                                                                                                                                                                                                                                                                                                                                                                                                                                                                                                                                                                                                                                                                                                                                                                                                                                                                                                                                                                                                                                                                                                                                                                                                                                                                                                                                                                                                                                                                                                                                                                                                                                                                                                                                                                                                                                                                                                                                                                                                                                                                                                                                                                                                                                                                                                                                                                                                                                                                                                                                                                                                                                                                       |                                                                                                                                                                                                                                                                                                                                                                                                |
| David Jamaa                                                                                                                                                                                                                                                                   | Level                                                                                                                                                                                      | Net Change                                                                                                                                                                                                                                                               | d/d %                                                                                                                                                                                     | mtd %                                                                                                                                                                                                                                                                                                                                                                                                                                                                                                                                                                                                                                                                                                                                                                                                                                                                                                                                                                                                                                                                                                                                                                                                                                                                                                                                                | ytd %                                                                                                                                                                                                                           | 52Wk High                                                                                                                                                                                                                         | 52Wk Low                                                                                                                                                                                                                                                                                                                                                                                                                                                                                                                                                                                                                                                                                                                                                                                                                                                                                                                                                                                                                                                                                                                                                                                                                                                                                                                                                                                                                                                                                                                                                                                                                                                                                                                                                                                                                                                                                                                                                                                                                                                                                                                                                                                                                                                                                                                                                                                                                                                                                                                                                                                                                                                                                                                                                                                                                                                                                                                                                                                                                                                                                                                                                                                              |                                                                                                                                                                                                                                                                                                                                                                                                |
| Dow Jones<br>S&P 500                                                                                                                                                                                                                                                          | 33391<br>4046                                                                                                                                                                              | 387.40<br>64.29                                                                                                                                                                                                                                                          | 1.17<br>1.61                                                                                                                                                                              | 2.25<br>1.90                                                                                                                                                                                                                                                                                                                                                                                                                                                                                                                                                                                                                                                                                                                                                                                                                                                                                                                                                                                                                                                                                                                                                                                                                                                                                                                                         | 0.74<br>5.37                                                                                                                                                                                                                    | 35492<br>4637                                                                                                                                                                                                                     | 28661<br>3492                                                                                                                                                                                                                                                                                                                                                                                                                                                                                                                                                                                                                                                                                                                                                                                                                                                                                                                                                                                                                                                                                                                                                                                                                                                                                                                                                                                                                                                                                                                                                                                                                                                                                                                                                                                                                                                                                                                                                                                                                                                                                                                                                                                                                                                                                                                                                                                                                                                                                                                                                                                                                                                                                                                                                                                                                                                                                                                                                                                                                                                                                                                                                                                         |                                                                                                                                                                                                                                                                                                                                                                                                |
| NASDAO                                                                                                                                                                                                                                                                        | 11689                                                                                                                                                                                      | 226.03                                                                                                                                                                                                                                                                   | 1.97                                                                                                                                                                                      | 2.04                                                                                                                                                                                                                                                                                                                                                                                                                                                                                                                                                                                                                                                                                                                                                                                                                                                                                                                                                                                                                                                                                                                                                                                                                                                                                                                                                 | 11.68                                                                                                                                                                                                                           | 14647                                                                                                                                                                                                                             | 10089                                                                                                                                                                                                                                                                                                                                                                                                                                                                                                                                                                                                                                                                                                                                                                                                                                                                                                                                                                                                                                                                                                                                                                                                                                                                                                                                                                                                                                                                                                                                                                                                                                                                                                                                                                                                                                                                                                                                                                                                                                                                                                                                                                                                                                                                                                                                                                                                                                                                                                                                                                                                                                                                                                                                                                                                                                                                                                                                                                                                                                                                                                                                                                                                 |                                                                                                                                                                                                                                                                                                                                                                                                |
| US 30yr Bond                                                                                                                                                                                                                                                                  | 3.88                                                                                                                                                                                       | -0.12                                                                                                                                                                                                                                                                    | -2.95                                                                                                                                                                                     | -1.31                                                                                                                                                                                                                                                                                                                                                                                                                                                                                                                                                                                                                                                                                                                                                                                                                                                                                                                                                                                                                                                                                                                                                                                                                                                                                                                                                | -2.48                                                                                                                                                                                                                           | 4.42                                                                                                                                                                                                                              | 2.11                                                                                                                                                                                                                                                                                                                                                                                                                                                                                                                                                                                                                                                                                                                                                                                                                                                                                                                                                                                                                                                                                                                                                                                                                                                                                                                                                                                                                                                                                                                                                                                                                                                                                                                                                                                                                                                                                                                                                                                                                                                                                                                                                                                                                                                                                                                                                                                                                                                                                                                                                                                                                                                                                                                                                                                                                                                                                                                                                                                                                                                                                                                                                                                                  |                                                                                                                                                                                                                                                                                                                                                                                                |
| FTSE100                                                                                                                                                                                                                                                                       | 7947                                                                                                                                                                                       | 3.07                                                                                                                                                                                                                                                                     | 0.04                                                                                                                                                                                      | 0.90                                                                                                                                                                                                                                                                                                                                                                                                                                                                                                                                                                                                                                                                                                                                                                                                                                                                                                                                                                                                                                                                                                                                                                                                                                                                                                                                                 | 6.65                                                                                                                                                                                                                            | 8047                                                                                                                                                                                                                              | 6708                                                                                                                                                                                                                                                                                                                                                                                                                                                                                                                                                                                                                                                                                                                                                                                                                                                                                                                                                                                                                                                                                                                                                                                                                                                                                                                                                                                                                                                                                                                                                                                                                                                                                                                                                                                                                                                                                                                                                                                                                                                                                                                                                                                                                                                                                                                                                                                                                                                                                                                                                                                                                                                                                                                                                                                                                                                                                                                                                                                                                                                                                                                                                                                                  |                                                                                                                                                                                                                                                                                                                                                                                                |
| DAX                                                                                                                                                                                                                                                                           | 15578                                                                                                                                                                                      | 250.75                                                                                                                                                                                                                                                                   | 1.64                                                                                                                                                                                      | 1.39                                                                                                                                                                                                                                                                                                                                                                                                                                                                                                                                                                                                                                                                                                                                                                                                                                                                                                                                                                                                                                                                                                                                                                                                                                                                                                                                                 | 11.88                                                                                                                                                                                                                           | 15659                                                                                                                                                                                                                             | 11863                                                                                                                                                                                                                                                                                                                                                                                                                                                                                                                                                                                                                                                                                                                                                                                                                                                                                                                                                                                                                                                                                                                                                                                                                                                                                                                                                                                                                                                                                                                                                                                                                                                                                                                                                                                                                                                                                                                                                                                                                                                                                                                                                                                                                                                                                                                                                                                                                                                                                                                                                                                                                                                                                                                                                                                                                                                                                                                                                                                                                                                                                                                                                                                                 |                                                                                                                                                                                                                                                                                                                                                                                                |
| Hang Seng<br>Nikkei                                                                                                                                                                                                                                                           | 20568<br>27927                                                                                                                                                                             | 138.08<br>428.60                                                                                                                                                                                                                                                         | 0.68<br>1.56                                                                                                                                                                              | 4.09<br>2.97                                                                                                                                                                                                                                                                                                                                                                                                                                                                                                                                                                                                                                                                                                                                                                                                                                                                                                                                                                                                                                                                                                                                                                                                                                                                                                                                         | 4.12<br>8.30                                                                                                                                                                                                                    | 22701<br>29223                                                                                                                                                                                                                    | 14597<br>24682                                                                                                                                                                                                                                                                                                                                                                                                                                                                                                                                                                                                                                                                                                                                                                                                                                                                                                                                                                                                                                                                                                                                                                                                                                                                                                                                                                                                                                                                                                                                                                                                                                                                                                                                                                                                                                                                                                                                                                                                                                                                                                                                                                                                                                                                                                                                                                                                                                                                                                                                                                                                                                                                                                                                                                                                                                                                                                                                                                                                                                                                                                                                                                                        |                                                                                                                                                                                                                                                                                                                                                                                                |
| Currencies                                                                                                                                                                                                                                                                    | 21321                                                                                                                                                                                      | 420.00                                                                                                                                                                                                                                                                   | 1.50                                                                                                                                                                                      | 2.97                                                                                                                                                                                                                                                                                                                                                                                                                                                                                                                                                                                                                                                                                                                                                                                                                                                                                                                                                                                                                                                                                                                                                                                                                                                                                                                                                 | 8.50                                                                                                                                                                                                                            | 29225                                                                                                                                                                                                                             | 24002                                                                                                                                                                                                                                                                                                                                                                                                                                                                                                                                                                                                                                                                                                                                                                                                                                                                                                                                                                                                                                                                                                                                                                                                                                                                                                                                                                                                                                                                                                                                                                                                                                                                                                                                                                                                                                                                                                                                                                                                                                                                                                                                                                                                                                                                                                                                                                                                                                                                                                                                                                                                                                                                                                                                                                                                                                                                                                                                                                                                                                                                                                                                                                                                 | NSX Market Wrap                                                                                                                                                                                                                                                                                                                                                                                |
| currencies                                                                                                                                                                                                                                                                    | Level                                                                                                                                                                                      | Net Change                                                                                                                                                                                                                                                               | d/d %                                                                                                                                                                                     | mtd %                                                                                                                                                                                                                                                                                                                                                                                                                                                                                                                                                                                                                                                                                                                                                                                                                                                                                                                                                                                                                                                                                                                                                                                                                                                                                                                                                | ytd %                                                                                                                                                                                                                           | 52Wk High                                                                                                                                                                                                                         | 52Wk Low                                                                                                                                                                                                                                                                                                                                                                                                                                                                                                                                                                                                                                                                                                                                                                                                                                                                                                                                                                                                                                                                                                                                                                                                                                                                                                                                                                                                                                                                                                                                                                                                                                                                                                                                                                                                                                                                                                                                                                                                                                                                                                                                                                                                                                                                                                                                                                                                                                                                                                                                                                                                                                                                                                                                                                                                                                                                                                                                                                                                                                                                                                                                                                                              | N\$14.5m traded on the NSX on Friday wi                                                                                                                                                                                                                                                                                                                                                        |
| N\$/US\$                                                                                                                                                                                                                                                                      | 18.14                                                                                                                                                                                      | -0.06                                                                                                                                                                                                                                                                    | -0.34                                                                                                                                                                                     | 1.12                                                                                                                                                                                                                                                                                                                                                                                                                                                                                                                                                                                                                                                                                                                                                                                                                                                                                                                                                                                                                                                                                                                                                                                                                                                                                                                                                 | -6.15                                                                                                                                                                                                                           | 18.58                                                                                                                                                                                                                             | 14.40                                                                                                                                                                                                                                                                                                                                                                                                                                                                                                                                                                                                                                                                                                                                                                                                                                                                                                                                                                                                                                                                                                                                                                                                                                                                                                                                                                                                                                                                                                                                                                                                                                                                                                                                                                                                                                                                                                                                                                                                                                                                                                                                                                                                                                                                                                                                                                                                                                                                                                                                                                                                                                                                                                                                                                                                                                                                                                                                                                                                                                                                                                                                                                                                 | N\$6.4m worth of FirstRand and N\$2.4m wor                                                                                                                                                                                                                                                                                                                                                     |
| N\$/£                                                                                                                                                                                                                                                                         | 21.85                                                                                                                                                                                      | 0.11                                                                                                                                                                                                                                                                     | 0.49                                                                                                                                                                                      | 0.94                                                                                                                                                                                                                                                                                                                                                                                                                                                                                                                                                                                                                                                                                                                                                                                                                                                                                                                                                                                                                                                                                                                                                                                                                                                                                                                                                 | -5.82                                                                                                                                                                                                                           | 22.34                                                                                                                                                                                                                             | 18.68                                                                                                                                                                                                                                                                                                                                                                                                                                                                                                                                                                                                                                                                                                                                                                                                                                                                                                                                                                                                                                                                                                                                                                                                                                                                                                                                                                                                                                                                                                                                                                                                                                                                                                                                                                                                                                                                                                                                                                                                                                                                                                                                                                                                                                                                                                                                                                                                                                                                                                                                                                                                                                                                                                                                                                                                                                                                                                                                                                                                                                                                                                                                                                                                 | of Sanlam exchanging hands. On the loc                                                                                                                                                                                                                                                                                                                                                         |
| N\$/€                                                                                                                                                                                                                                                                         | 19.29                                                                                                                                                                                      | 0.01                                                                                                                                                                                                                                                                     | 0.05                                                                                                                                                                                      | 0.46                                                                                                                                                                                                                                                                                                                                                                                                                                                                                                                                                                                                                                                                                                                                                                                                                                                                                                                                                                                                                                                                                                                                                                                                                                                                                                                                                 | -5.61                                                                                                                                                                                                                           | 19.62                                                                                                                                                                                                                             | 15.65                                                                                                                                                                                                                                                                                                                                                                                                                                                                                                                                                                                                                                                                                                                                                                                                                                                                                                                                                                                                                                                                                                                                                                                                                                                                                                                                                                                                                                                                                                                                                                                                                                                                                                                                                                                                                                                                                                                                                                                                                                                                                                                                                                                                                                                                                                                                                                                                                                                                                                                                                                                                                                                                                                                                                                                                                                                                                                                                                                                                                                                                                                                                                                                                 | bourse N\$276,000 worth of Capricorn Grou                                                                                                                                                                                                                                                                                                                                                      |
|                                                                                                                                                                                                                                                                               | 12.28                                                                                                                                                                                      | 0.03                                                                                                                                                                                                                                                                     | 0.27<br>-0.33                                                                                                                                                                             | 0.55                                                                                                                                                                                                                                                                                                                                                                                                                                                                                                                                                                                                                                                                                                                                                                                                                                                                                                                                                                                                                                                                                                                                                                                                                                                                                                                                                 | -5.56<br>-5.93                                                                                                                                                                                                                  | 12.59                                                                                                                                                                                                                             | 10.73                                                                                                                                                                                                                                                                                                                                                                                                                                                                                                                                                                                                                                                                                                                                                                                                                                                                                                                                                                                                                                                                                                                                                                                                                                                                                                                                                                                                                                                                                                                                                                                                                                                                                                                                                                                                                                                                                                                                                                                                                                                                                                                                                                                                                                                                                                                                                                                                                                                                                                                                                                                                                                                                                                                                                                                                                                                                                                                                                                                                                                                                                                                                                                                                 | traded at market. No ETF trades were recorde                                                                                                                                                                                                                                                                                                                                                   |
| N\$/CAD\$<br>US\$/€                                                                                                                                                                                                                                                           | 13.34<br>1.06                                                                                                                                                                              | -0.04<br>0.00                                                                                                                                                                                                                                                            | -0.33                                                                                                                                                                                     | 0.72<br>0.66                                                                                                                                                                                                                                                                                                                                                                                                                                                                                                                                                                                                                                                                                                                                                                                                                                                                                                                                                                                                                                                                                                                                                                                                                                                                                                                                         | -5.93<br>-0.55                                                                                                                                                                                                                  | 13.62<br>1.12                                                                                                                                                                                                                     | 11.43<br>0.95                                                                                                                                                                                                                                                                                                                                                                                                                                                                                                                                                                                                                                                                                                                                                                                                                                                                                                                                                                                                                                                                                                                                                                                                                                                                                                                                                                                                                                                                                                                                                                                                                                                                                                                                                                                                                                                                                                                                                                                                                                                                                                                                                                                                                                                                                                                                                                                                                                                                                                                                                                                                                                                                                                                                                                                                                                                                                                                                                                                                                                                                                                                                                                                         |                                                                                                                                                                                                                                                                                                                                                                                                |
| US\$/¥                                                                                                                                                                                                                                                                        | 135.87                                                                                                                                                                                     | -0.90                                                                                                                                                                                                                                                                    | -0.66                                                                                                                                                                                     | 0.00                                                                                                                                                                                                                                                                                                                                                                                                                                                                                                                                                                                                                                                                                                                                                                                                                                                                                                                                                                                                                                                                                                                                                                                                                                                                                                                                                 | -3.28                                                                                                                                                                                                                           | 151.95                                                                                                                                                                                                                            | 114.78                                                                                                                                                                                                                                                                                                                                                                                                                                                                                                                                                                                                                                                                                                                                                                                                                                                                                                                                                                                                                                                                                                                                                                                                                                                                                                                                                                                                                                                                                                                                                                                                                                                                                                                                                                                                                                                                                                                                                                                                                                                                                                                                                                                                                                                                                                                                                                                                                                                                                                                                                                                                                                                                                                                                                                                                                                                                                                                                                                                                                                                                                                                                                                                                |                                                                                                                                                                                                                                                                                                                                                                                                |
| Commodities                                                                                                                                                                                                                                                                   |                                                                                                                                                                                            |                                                                                                                                                                                                                                                                          |                                                                                                                                                                                           |                                                                                                                                                                                                                                                                                                                                                                                                                                                                                                                                                                                                                                                                                                                                                                                                                                                                                                                                                                                                                                                                                                                                                                                                                                                                                                                                                      |                                                                                                                                                                                                                                 |                                                                                                                                                                                                                                   |                                                                                                                                                                                                                                                                                                                                                                                                                                                                                                                                                                                                                                                                                                                                                                                                                                                                                                                                                                                                                                                                                                                                                                                                                                                                                                                                                                                                                                                                                                                                                                                                                                                                                                                                                                                                                                                                                                                                                                                                                                                                                                                                                                                                                                                                                                                                                                                                                                                                                                                                                                                                                                                                                                                                                                                                                                                                                                                                                                                                                                                                                                                                                                                                       | JSE Market Wrap                                                                                                                                                                                                                                                                                                                                                                                |
|                                                                                                                                                                                                                                                                               | Level                                                                                                                                                                                      | Net Change                                                                                                                                                                                                                                                               | d/d %                                                                                                                                                                                     | mtd %                                                                                                                                                                                                                                                                                                                                                                                                                                                                                                                                                                                                                                                                                                                                                                                                                                                                                                                                                                                                                                                                                                                                                                                                                                                                                                                                                | ytd %                                                                                                                                                                                                                           | 52Wk High                                                                                                                                                                                                                         | 52Wk Low                                                                                                                                                                                                                                                                                                                                                                                                                                                                                                                                                                                                                                                                                                                                                                                                                                                                                                                                                                                                                                                                                                                                                                                                                                                                                                                                                                                                                                                                                                                                                                                                                                                                                                                                                                                                                                                                                                                                                                                                                                                                                                                                                                                                                                                                                                                                                                                                                                                                                                                                                                                                                                                                                                                                                                                                                                                                                                                                                                                                                                                                                                                                                                                              | The FTSE/JSE Africa All Share Index rose 1.0%                                                                                                                                                                                                                                                                                                                                                  |
| Brent Crude                                                                                                                                                                                                                                                                   | 85.83                                                                                                                                                                                      | 1.08                                                                                                                                                                                                                                                                     | 1.27                                                                                                                                                                                      | 2.12                                                                                                                                                                                                                                                                                                                                                                                                                                                                                                                                                                                                                                                                                                                                                                                                                                                                                                                                                                                                                                                                                                                                                                                                                                                                                                                                                 | -0.06                                                                                                                                                                                                                           | 106.03                                                                                                                                                                                                                            | 76.04                                                                                                                                                                                                                                                                                                                                                                                                                                                                                                                                                                                                                                                                                                                                                                                                                                                                                                                                                                                                                                                                                                                                                                                                                                                                                                                                                                                                                                                                                                                                                                                                                                                                                                                                                                                                                                                                                                                                                                                                                                                                                                                                                                                                                                                                                                                                                                                                                                                                                                                                                                                                                                                                                                                                                                                                                                                                                                                                                                                                                                                                                                                                                                                                 | 78,293.01 as 90 stocks gained, 43 fell, and 3 we                                                                                                                                                                                                                                                                                                                                               |
| Gold<br>Platinum                                                                                                                                                                                                                                                              | 1856.48<br>982.66                                                                                                                                                                          | 20.61<br>17.99                                                                                                                                                                                                                                                           | 1.12<br>1.86                                                                                                                                                                              | 1.55<br>2.53                                                                                                                                                                                                                                                                                                                                                                                                                                                                                                                                                                                                                                                                                                                                                                                                                                                                                                                                                                                                                                                                                                                                                                                                                                                                                                                                         | 1.71<br>-8.76                                                                                                                                                                                                                   | 2070.44<br>1183.16                                                                                                                                                                                                                | 1614.96<br>821.28                                                                                                                                                                                                                                                                                                                                                                                                                                                                                                                                                                                                                                                                                                                                                                                                                                                                                                                                                                                                                                                                                                                                                                                                                                                                                                                                                                                                                                                                                                                                                                                                                                                                                                                                                                                                                                                                                                                                                                                                                                                                                                                                                                                                                                                                                                                                                                                                                                                                                                                                                                                                                                                                                                                                                                                                                                                                                                                                                                                                                                                                                                                                                                                     | unchanged. Brait rose 6.2%, Wilson Bay                                                                                                                                                                                                                                                                                                                                                         |
| Copper                                                                                                                                                                                                                                                                        | 406.70                                                                                                                                                                                     | -0.90                                                                                                                                                                                                                                                                    | -0.22                                                                                                                                                                                     | -0.59                                                                                                                                                                                                                                                                                                                                                                                                                                                                                                                                                                                                                                                                                                                                                                                                                                                                                                                                                                                                                                                                                                                                                                                                                                                                                                                                                | 6.58                                                                                                                                                                                                                            | 481.40                                                                                                                                                                                                                            | 315.10                                                                                                                                                                                                                                                                                                                                                                                                                                                                                                                                                                                                                                                                                                                                                                                                                                                                                                                                                                                                                                                                                                                                                                                                                                                                                                                                                                                                                                                                                                                                                                                                                                                                                                                                                                                                                                                                                                                                                                                                                                                                                                                                                                                                                                                                                                                                                                                                                                                                                                                                                                                                                                                                                                                                                                                                                                                                                                                                                                                                                                                                                                                                                                                                | Holmes-Ovcon gained 5.9% and Su                                                                                                                                                                                                                                                                                                                                                                |
| Silver                                                                                                                                                                                                                                                                        | 21.26                                                                                                                                                                                      | 0.36                                                                                                                                                                                                                                                                     | 1.74                                                                                                                                                                                      | 1.81                                                                                                                                                                                                                                                                                                                                                                                                                                                                                                                                                                                                                                                                                                                                                                                                                                                                                                                                                                                                                                                                                                                                                                                                                                                                                                                                                 | -11.12                                                                                                                                                                                                                          | 26.94                                                                                                                                                                                                                             | 17.56                                                                                                                                                                                                                                                                                                                                                                                                                                                                                                                                                                                                                                                                                                                                                                                                                                                                                                                                                                                                                                                                                                                                                                                                                                                                                                                                                                                                                                                                                                                                                                                                                                                                                                                                                                                                                                                                                                                                                                                                                                                                                                                                                                                                                                                                                                                                                                                                                                                                                                                                                                                                                                                                                                                                                                                                                                                                                                                                                                                                                                                                                                                                                                                                 | International climbed 4.3%. Murray & Rober                                                                                                                                                                                                                                                                                                                                                     |
| Palladium                                                                                                                                                                                                                                                                     | 1447.00                                                                                                                                                                                    | -2.00                                                                                                                                                                                                                                                                    | -0.14                                                                                                                                                                                     | 1.84                                                                                                                                                                                                                                                                                                                                                                                                                                                                                                                                                                                                                                                                                                                                                                                                                                                                                                                                                                                                                                                                                                                                                                                                                                                                                                                                                 | -19.91                                                                                                                                                                                                                          | 2176.50                                                                                                                                                                                                                           | 1353.50                                                                                                                                                                                                                                                                                                                                                                                                                                                                                                                                                                                                                                                                                                                                                                                                                                                                                                                                                                                                                                                                                                                                                                                                                                                                                                                                                                                                                                                                                                                                                                                                                                                                                                                                                                                                                                                                                                                                                                                                                                                                                                                                                                                                                                                                                                                                                                                                                                                                                                                                                                                                                                                                                                                                                                                                                                                                                                                                                                                                                                                                                                                                                                                               | Holdings fell 6.5%, Steinhoff Internation                                                                                                                                                                                                                                                                                                                                                      |
|                                                                                                                                                                                                                                                                               |                                                                                                                                                                                            |                                                                                                                                                                                                                                                                          |                                                                                                                                                                                           |                                                                                                                                                                                                                                                                                                                                                                                                                                                                                                                                                                                                                                                                                                                                                                                                                                                                                                                                                                                                                                                                                                                                                                                                                                                                                                                                                      |                                                                                                                                                                                                                                 |                                                                                                                                                                                                                                   |                                                                                                                                                                                                                                                                                                                                                                                                                                                                                                                                                                                                                                                                                                                                                                                                                                                                                                                                                                                                                                                                                                                                                                                                                                                                                                                                                                                                                                                                                                                                                                                                                                                                                                                                                                                                                                                                                                                                                                                                                                                                                                                                                                                                                                                                                                                                                                                                                                                                                                                                                                                                                                                                                                                                                                                                                                                                                                                                                                                                                                                                                                                                                                                                       | Holdings dropped 5.3% and Curro Holding                                                                                                                                                                                                                                                                                                                                                        |
|                                                                                                                                                                                                                                                                               |                                                                                                                                                                                            |                                                                                                                                                                                                                                                                          |                                                                                                                                                                                           |                                                                                                                                                                                                                                                                                                                                                                                                                                                                                                                                                                                                                                                                                                                                                                                                                                                                                                                                                                                                                                                                                                                                                                                                                                                                                                                                                      |                                                                                                                                                                                                                                 |                                                                                                                                                                                                                                   |                                                                                                                                                                                                                                                                                                                                                                                                                                                                                                                                                                                                                                                                                                                                                                                                                                                                                                                                                                                                                                                                                                                                                                                                                                                                                                                                                                                                                                                                                                                                                                                                                                                                                                                                                                                                                                                                                                                                                                                                                                                                                                                                                                                                                                                                                                                                                                                                                                                                                                                                                                                                                                                                                                                                                                                                                                                                                                                                                                                                                                                                                                                                                                                                       | declined 4.9%.                                                                                                                                                                                                                                                                                                                                                                                 |
| NSX Local and De                                                                                                                                                                                                                                                              |                                                                                                                                                                                            |                                                                                                                                                                                                                                                                          | L = =1.0(                                                                                                                                                                                 |                                                                                                                                                                                                                                                                                                                                                                                                                                                                                                                                                                                                                                                                                                                                                                                                                                                                                                                                                                                                                                                                                                                                                                                                                                                                                                                                                      |                                                                                                                                                                                                                                 | COM/L-LI'-L                                                                                                                                                                                                                       | 5014                                                                                                                                                                                                                                                                                                                                                                                                                                                                                                                                                                                                                                                                                                                                                                                                                                                                                                                                                                                                                                                                                                                                                                                                                                                                                                                                                                                                                                                                                                                                                                                                                                                                                                                                                                                                                                                                                                                                                                                                                                                                                                                                                                                                                                                                                                                                                                                                                                                                                                                                                                                                                                                                                                                                                                                                                                                                                                                                                                                                                                                                                                                                                                                                  | International Market Wrap                                                                                                                                                                                                                                                                                                                                                                      |
| ANE                                                                                                                                                                                                                                                                           | Level<br>900                                                                                                                                                                               | Last Change<br>0.00                                                                                                                                                                                                                                                      | Last %<br>0.00                                                                                                                                                                            | mtd %<br>0.00                                                                                                                                                                                                                                                                                                                                                                                                                                                                                                                                                                                                                                                                                                                                                                                                                                                                                                                                                                                                                                                                                                                                                                                                                                                                                                                                        | <b>ytd %</b><br>0.00                                                                                                                                                                                                            | 52Wk High                                                                                                                                                                                                                         | 52Wk Low                                                                                                                                                                                                                                                                                                                                                                                                                                                                                                                                                                                                                                                                                                                                                                                                                                                                                                                                                                                                                                                                                                                                                                                                                                                                                                                                                                                                                                                                                                                                                                                                                                                                                                                                                                                                                                                                                                                                                                                                                                                                                                                                                                                                                                                                                                                                                                                                                                                                                                                                                                                                                                                                                                                                                                                                                                                                                                                                                                                                                                                                                                                                                                                              | US stocks ended the week on a high not                                                                                                                                                                                                                                                                                                                                                         |
| NBS                                                                                                                                                                                                                                                                           | 4601                                                                                                                                                                                       | 0.00                                                                                                                                                                                                                                                                     | 0.00                                                                                                                                                                                      | 0.00                                                                                                                                                                                                                                                                                                                                                                                                                                                                                                                                                                                                                                                                                                                                                                                                                                                                                                                                                                                                                                                                                                                                                                                                                                                                                                                                                 | 0.00                                                                                                                                                                                                                            | 900<br>4799                                                                                                                                                                                                                       | 900<br>4000                                                                                                                                                                                                                                                                                                                                                                                                                                                                                                                                                                                                                                                                                                                                                                                                                                                                                                                                                                                                                                                                                                                                                                                                                                                                                                                                                                                                                                                                                                                                                                                                                                                                                                                                                                                                                                                                                                                                                                                                                                                                                                                                                                                                                                                                                                                                                                                                                                                                                                                                                                                                                                                                                                                                                                                                                                                                                                                                                                                                                                                                                                                                                                                           | driven by speculation that the Federal Reserve                                                                                                                                                                                                                                                                                                                                                 |
| NHL                                                                                                                                                                                                                                                                           | 190                                                                                                                                                                                        | 0.00                                                                                                                                                                                                                                                                     | 0.00                                                                                                                                                                                      | 0.00                                                                                                                                                                                                                                                                                                                                                                                                                                                                                                                                                                                                                                                                                                                                                                                                                                                                                                                                                                                                                                                                                                                                                                                                                                                                                                                                                 | 8.57                                                                                                                                                                                                                            | 190                                                                                                                                                                                                                               | 175                                                                                                                                                                                                                                                                                                                                                                                                                                                                                                                                                                                                                                                                                                                                                                                                                                                                                                                                                                                                                                                                                                                                                                                                                                                                                                                                                                                                                                                                                                                                                                                                                                                                                                                                                                                                                                                                                                                                                                                                                                                                                                                                                                                                                                                                                                                                                                                                                                                                                                                                                                                                                                                                                                                                                                                                                                                                                                                                                                                                                                                                                                                                                                                                   | won't raise interest rates beyond peak leve                                                                                                                                                                                                                                                                                                                                                    |
| CGP                                                                                                                                                                                                                                                                           | 1380                                                                                                                                                                                       | 0.00                                                                                                                                                                                                                                                                     | 0.00                                                                                                                                                                                      | 0.07                                                                                                                                                                                                                                                                                                                                                                                                                                                                                                                                                                                                                                                                                                                                                                                                                                                                                                                                                                                                                                                                                                                                                                                                                                                                                                                                                 | 5.91                                                                                                                                                                                                                            | 1400                                                                                                                                                                                                                              | 1050                                                                                                                                                                                                                                                                                                                                                                                                                                                                                                                                                                                                                                                                                                                                                                                                                                                                                                                                                                                                                                                                                                                                                                                                                                                                                                                                                                                                                                                                                                                                                                                                                                                                                                                                                                                                                                                                                                                                                                                                                                                                                                                                                                                                                                                                                                                                                                                                                                                                                                                                                                                                                                                                                                                                                                                                                                                                                                                                                                                                                                                                                                                                                                                                  | already priced in. A rally in the S&P 500 Frid                                                                                                                                                                                                                                                                                                                                                 |
| FNB                                                                                                                                                                                                                                                                           | 3357                                                                                                                                                                                       | 0.00                                                                                                                                                                                                                                                                     | 0.00                                                                                                                                                                                      | 0.12                                                                                                                                                                                                                                                                                                                                                                                                                                                                                                                                                                                                                                                                                                                                                                                                                                                                                                                                                                                                                                                                                                                                                                                                                                                                                                                                                 | 3.26                                                                                                                                                                                                                            | 3357                                                                                                                                                                                                                              | 2950                                                                                                                                                                                                                                                                                                                                                                                                                                                                                                                                                                                                                                                                                                                                                                                                                                                                                                                                                                                                                                                                                                                                                                                                                                                                                                                                                                                                                                                                                                                                                                                                                                                                                                                                                                                                                                                                                                                                                                                                                                                                                                                                                                                                                                                                                                                                                                                                                                                                                                                                                                                                                                                                                                                                                                                                                                                                                                                                                                                                                                                                                                                                                                                                  | helped snap a three-week losing streak. The                                                                                                                                                                                                                                                                                                                                                    |
| ORY                                                                                                                                                                                                                                                                           | 1138                                                                                                                                                                                       | 0.00                                                                                                                                                                                                                                                                     | 0.00                                                                                                                                                                                      | 0.00                                                                                                                                                                                                                                                                                                                                                                                                                                                                                                                                                                                                                                                                                                                                                                                                                                                                                                                                                                                                                                                                                                                                                                                                                                                                                                                                                 | 10.49                                                                                                                                                                                                                           | 1150                                                                                                                                                                                                                              | 1000                                                                                                                                                                                                                                                                                                                                                                                                                                                                                                                                                                                                                                                                                                                                                                                                                                                                                                                                                                                                                                                                                                                                                                                                                                                                                                                                                                                                                                                                                                                                                                                                                                                                                                                                                                                                                                                                                                                                                                                                                                                                                                                                                                                                                                                                                                                                                                                                                                                                                                                                                                                                                                                                                                                                                                                                                                                                                                                                                                                                                                                                                                                                                                                                  | Nasdaq 100 scored its best day since ear                                                                                                                                                                                                                                                                                                                                                       |
| Moc<br>Nam                                                                                                                                                                                                                                                                    | 709<br>68                                                                                                                                                                                  | 0.00<br>0.00                                                                                                                                                                                                                                                             | 0.00<br>0.00                                                                                                                                                                              | 0.00<br>0.00                                                                                                                                                                                                                                                                                                                                                                                                                                                                                                                                                                                                                                                                                                                                                                                                                                                                                                                                                                                                                                                                                                                                                                                                                                                                                                                                         | 0.71<br>0.00                                                                                                                                                                                                                    | 824<br>70                                                                                                                                                                                                                         | 700<br>66                                                                                                                                                                                                                                                                                                                                                                                                                                                                                                                                                                                                                                                                                                                                                                                                                                                                                                                                                                                                                                                                                                                                                                                                                                                                                                                                                                                                                                                                                                                                                                                                                                                                                                                                                                                                                                                                                                                                                                                                                                                                                                                                                                                                                                                                                                                                                                                                                                                                                                                                                                                                                                                                                                                                                                                                                                                                                                                                                                                                                                                                                                                                                                                             | February. Bond yields rose for the week thoug                                                                                                                                                                                                                                                                                                                                                  |
| PNH                                                                                                                                                                                                                                                                           | 1285                                                                                                                                                                                       | 0.00                                                                                                                                                                                                                                                                     | 0.00                                                                                                                                                                                      | 0.00                                                                                                                                                                                                                                                                                                                                                                                                                                                                                                                                                                                                                                                                                                                                                                                                                                                                                                                                                                                                                                                                                                                                                                                                                                                                                                                                                 | -2.65                                                                                                                                                                                                                           | 1320                                                                                                                                                                                                                              | 1200                                                                                                                                                                                                                                                                                                                                                                                                                                                                                                                                                                                                                                                                                                                                                                                                                                                                                                                                                                                                                                                                                                                                                                                                                                                                                                                                                                                                                                                                                                                                                                                                                                                                                                                                                                                                                                                                                                                                                                                                                                                                                                                                                                                                                                                                                                                                                                                                                                                                                                                                                                                                                                                                                                                                                                                                                                                                                                                                                                                                                                                                                                                                                                                                  | Treasuries rallied on Friday, with the 10-ye yield hovering around 3.96%. A benchmark                                                                                                                                                                                                                                                                                                          |
| SILP                                                                                                                                                                                                                                                                          | 12790                                                                                                                                                                                      | 0.00                                                                                                                                                                                                                                                                     | 0.00                                                                                                                                                                                      | 0.00                                                                                                                                                                                                                                                                                                                                                                                                                                                                                                                                                                                                                                                                                                                                                                                                                                                                                                                                                                                                                                                                                                                                                                                                                                                                                                                                                 | 0.00                                                                                                                                                                                                                            | 12790                                                                                                                                                                                                                             | 12774                                                                                                                                                                                                                                                                                                                                                                                                                                                                                                                                                                                                                                                                                                                                                                                                                                                                                                                                                                                                                                                                                                                                                                                                                                                                                                                                                                                                                                                                                                                                                                                                                                                                                                                                                                                                                                                                                                                                                                                                                                                                                                                                                                                                                                                                                                                                                                                                                                                                                                                                                                                                                                                                                                                                                                                                                                                                                                                                                                                                                                                                                                                                                                                                 | the dollar had its worst week since mid-Januar                                                                                                                                                                                                                                                                                                                                                 |
| SNO                                                                                                                                                                                                                                                                           | 519                                                                                                                                                                                        |                                                                                                                                                                                                                                                                          |                                                                                                                                                                                           | 0.00                                                                                                                                                                                                                                                                                                                                                                                                                                                                                                                                                                                                                                                                                                                                                                                                                                                                                                                                                                                                                                                                                                                                                                                                                                                                                                                                                 | 17.69                                                                                                                                                                                                                           | 700                                                                                                                                                                                                                               | 399                                                                                                                                                                                                                                                                                                                                                                                                                                                                                                                                                                                                                                                                                                                                                                                                                                                                                                                                                                                                                                                                                                                                                                                                                                                                                                                                                                                                                                                                                                                                                                                                                                                                                                                                                                                                                                                                                                                                                                                                                                                                                                                                                                                                                                                                                                                                                                                                                                                                                                                                                                                                                                                                                                                                                                                                                                                                                                                                                                                                                                                                                                                                                                                                   | ending four consecutive weeks of gains.                                                                                                                                                                                                                                                                                                                                                        |
| LHN                                                                                                                                                                                                                                                                           |                                                                                                                                                                                            | 0.00                                                                                                                                                                                                                                                                     | 0.00                                                                                                                                                                                      |                                                                                                                                                                                                                                                                                                                                                                                                                                                                                                                                                                                                                                                                                                                                                                                                                                                                                                                                                                                                                                                                                                                                                                                                                                                                                                                                                      |                                                                                                                                                                                                                                 |                                                                                                                                                                                                                                   |                                                                                                                                                                                                                                                                                                                                                                                                                                                                                                                                                                                                                                                                                                                                                                                                                                                                                                                                                                                                                                                                                                                                                                                                                                                                                                                                                                                                                                                                                                                                                                                                                                                                                                                                                                                                                                                                                                                                                                                                                                                                                                                                                                                                                                                                                                                                                                                                                                                                                                                                                                                                                                                                                                                                                                                                                                                                                                                                                                                                                                                                                                                                                                                                       |                                                                                                                                                                                                                                                                                                                                                                                                |
| DYL                                                                                                                                                                                                                                                                           | 352                                                                                                                                                                                        | 0.00<br>0.00                                                                                                                                                                                                                                                             | 0.00                                                                                                                                                                                      | 0.00                                                                                                                                                                                                                                                                                                                                                                                                                                                                                                                                                                                                                                                                                                                                                                                                                                                                                                                                                                                                                                                                                                                                                                                                                                                                                                                                                 | 17.33                                                                                                                                                                                                                           | 352                                                                                                                                                                                                                               | 235                                                                                                                                                                                                                                                                                                                                                                                                                                                                                                                                                                                                                                                                                                                                                                                                                                                                                                                                                                                                                                                                                                                                                                                                                                                                                                                                                                                                                                                                                                                                                                                                                                                                                                                                                                                                                                                                                                                                                                                                                                                                                                                                                                                                                                                                                                                                                                                                                                                                                                                                                                                                                                                                                                                                                                                                                                                                                                                                                                                                                                                                                                                                                                                                   |                                                                                                                                                                                                                                                                                                                                                                                                |
|                                                                                                                                                                                                                                                                               | 827                                                                                                                                                                                        | 0.00<br>0.00<br>11.00                                                                                                                                                                                                                                                    | 0.00<br>1.35                                                                                                                                                                              | 0.00<br>1.72                                                                                                                                                                                                                                                                                                                                                                                                                                                                                                                                                                                                                                                                                                                                                                                                                                                                                                                                                                                                                                                                                                                                                                                                                                                                                                                                         | 17.33<br>2.73                                                                                                                                                                                                                   | 352<br>1476                                                                                                                                                                                                                       | 235<br>638                                                                                                                                                                                                                                                                                                                                                                                                                                                                                                                                                                                                                                                                                                                                                                                                                                                                                                                                                                                                                                                                                                                                                                                                                                                                                                                                                                                                                                                                                                                                                                                                                                                                                                                                                                                                                                                                                                                                                                                                                                                                                                                                                                                                                                                                                                                                                                                                                                                                                                                                                                                                                                                                                                                                                                                                                                                                                                                                                                                                                                                                                                                                                                                            | gauge of Asian shares advanced on Mond                                                                                                                                                                                                                                                                                                                                                         |
| FSY                                                                                                                                                                                                                                                                           | 827<br>649                                                                                                                                                                                 | 0.00<br>0.00<br>11.00<br>-13.00                                                                                                                                                                                                                                          | 0.00<br>1.35<br>-1.96                                                                                                                                                                     | 0.00<br>1.72<br>-0.46                                                                                                                                                                                                                                                                                                                                                                                                                                                                                                                                                                                                                                                                                                                                                                                                                                                                                                                                                                                                                                                                                                                                                                                                                                                                                                                                | 17.33<br>2.73<br>11.51                                                                                                                                                                                                          | 352<br>1476<br>1109                                                                                                                                                                                                               | 235<br>638<br>493                                                                                                                                                                                                                                                                                                                                                                                                                                                                                                                                                                                                                                                                                                                                                                                                                                                                                                                                                                                                                                                                                                                                                                                                                                                                                                                                                                                                                                                                                                                                                                                                                                                                                                                                                                                                                                                                                                                                                                                                                                                                                                                                                                                                                                                                                                                                                                                                                                                                                                                                                                                                                                                                                                                                                                                                                                                                                                                                                                                                                                                                                                                                                                                     | gauge of Asian shares advanced on Monda<br>along with US and European equity futur                                                                                                                                                                                                                                                                                                             |
| FSY<br>BMN                                                                                                                                                                                                                                                                    | 827<br>649<br>2176                                                                                                                                                                         | 0.00<br>0.00<br>11.00<br>-13.00<br>-8.00                                                                                                                                                                                                                                 | 0.00<br>1.35<br>-1.96<br>-0.37                                                                                                                                                            | 0.00<br>1.72<br>-0.46<br>3.13                                                                                                                                                                                                                                                                                                                                                                                                                                                                                                                                                                                                                                                                                                                                                                                                                                                                                                                                                                                                                                                                                                                                                                                                                                                                                                                        | 17.33<br>2.73<br>11.51<br>5.12                                                                                                                                                                                                  | 352<br>1476<br>1109<br>3450                                                                                                                                                                                                       | 235<br>638<br>493<br>1760                                                                                                                                                                                                                                                                                                                                                                                                                                                                                                                                                                                                                                                                                                                                                                                                                                                                                                                                                                                                                                                                                                                                                                                                                                                                                                                                                                                                                                                                                                                                                                                                                                                                                                                                                                                                                                                                                                                                                                                                                                                                                                                                                                                                                                                                                                                                                                                                                                                                                                                                                                                                                                                                                                                                                                                                                                                                                                                                                                                                                                                                                                                                                                             | gauge of Asian shares advanced on Mond-<br>along with US and European equity futur<br>while Chinese stocks fell, weighed down by                                                                                                                                                                                                                                                               |
| FSY<br>BMN<br>CER                                                                                                                                                                                                                                                             | 827<br>649                                                                                                                                                                                 | 0.00<br>0.00<br>11.00<br>-13.00                                                                                                                                                                                                                                          | 0.00<br>1.35<br>-1.96                                                                                                                                                                     | 0.00<br>1.72<br>-0.46                                                                                                                                                                                                                                                                                                                                                                                                                                                                                                                                                                                                                                                                                                                                                                                                                                                                                                                                                                                                                                                                                                                                                                                                                                                                                                                                | 17.33<br>2.73<br>11.51                                                                                                                                                                                                          | 352<br>1476<br>1109                                                                                                                                                                                                               | 235<br>638<br>493                                                                                                                                                                                                                                                                                                                                                                                                                                                                                                                                                                                                                                                                                                                                                                                                                                                                                                                                                                                                                                                                                                                                                                                                                                                                                                                                                                                                                                                                                                                                                                                                                                                                                                                                                                                                                                                                                                                                                                                                                                                                                                                                                                                                                                                                                                                                                                                                                                                                                                                                                                                                                                                                                                                                                                                                                                                                                                                                                                                                                                                                                                                                                                                     | gauge of Asian shares advanced on Mond<br>along with US and European equity futur<br>while Chinese stocks fell, weighed down by<br>modest economic growth target th                                                                                                                                                                                                                            |
| FSY<br>BMN<br>CER                                                                                                                                                                                                                                                             | 827<br>649<br>2176<br>21                                                                                                                                                                   | 0.00<br>0.00<br>11.00<br>-13.00<br>-8.00<br>3.00                                                                                                                                                                                                                         | 0.00<br>1.35<br>-1.96<br>-0.37<br>16.67                                                                                                                                                   | 0.00<br>1.72<br>-0.46<br>3.13<br>-12.50                                                                                                                                                                                                                                                                                                                                                                                                                                                                                                                                                                                                                                                                                                                                                                                                                                                                                                                                                                                                                                                                                                                                                                                                                                                                                                              | 17.33<br>2.73<br>11.51<br>5.12<br>16.67                                                                                                                                                                                         | 352<br>1476<br>1109<br>3450<br>33                                                                                                                                                                                                 | 235<br>638<br>493<br>1760<br>10                                                                                                                                                                                                                                                                                                                                                                                                                                                                                                                                                                                                                                                                                                                                                                                                                                                                                                                                                                                                                                                                                                                                                                                                                                                                                                                                                                                                                                                                                                                                                                                                                                                                                                                                                                                                                                                                                                                                                                                                                                                                                                                                                                                                                                                                                                                                                                                                                                                                                                                                                                                                                                                                                                                                                                                                                                                                                                                                                                                                                                                                                                                                                                       | gauge of Asian shares advanced on Mond-<br>along with US and European equity futur<br>while Chinese stocks fell, weighed down by<br>modest economic growth target th<br>diminishes the prospect of more stimulus fro                                                                                                                                                                           |
| FSY<br>BMN<br>CER                                                                                                                                                                                                                                                             | 827<br>649<br>2176<br>21<br>490                                                                                                                                                            | 0.00<br>0.00<br>11.00<br>-13.00<br>-8.00<br>3.00                                                                                                                                                                                                                         | 0.00<br>1.35<br>-1.96<br>-0.37<br>16.67                                                                                                                                                   | 0.00<br>1.72<br>-0.46<br>3.13<br>-12.50                                                                                                                                                                                                                                                                                                                                                                                                                                                                                                                                                                                                                                                                                                                                                                                                                                                                                                                                                                                                                                                                                                                                                                                                                                                                                                              | 17.33<br>2.73<br>11.51<br>5.12<br>16.67                                                                                                                                                                                         | 352<br>1476<br>1109<br>3450<br>33                                                                                                                                                                                                 | 235<br>638<br>493<br>1760<br>10                                                                                                                                                                                                                                                                                                                                                                                                                                                                                                                                                                                                                                                                                                                                                                                                                                                                                                                                                                                                                                                                                                                                                                                                                                                                                                                                                                                                                                                                                                                                                                                                                                                                                                                                                                                                                                                                                                                                                                                                                                                                                                                                                                                                                                                                                                                                                                                                                                                                                                                                                                                                                                                                                                                                                                                                                                                                                                                                                                                                                                                                                                                                                                       | gauge of Asian shares advanced on Mond<br>along with US and European equity futur<br>while Chinese stocks fell, weighed down by<br>modest economic growth target th                                                                                                                                                                                                                            |
| FSY<br>BMN<br>CER<br>EL8<br>SA Bonds                                                                                                                                                                                                                                          | 827<br>649<br>2176<br>21<br>490<br>SA versus Na<br>YTM                                                                                                                                     | 0.00<br>0.00<br>-11.00<br>-3.00<br>-8.00<br>3.00<br>18.00<br>amibian Bonds<br>Current Price                                                                                                                                                                              | 0.00<br>1.35<br>-1.96<br>-0.37<br>16.67<br>3.81<br>Chg [bp]                                                                                                                               | 0.00<br>1.72<br>-0.46<br>3.13<br>-12.50<br>1.24<br>NA Bonds                                                                                                                                                                                                                                                                                                                                                                                                                                                                                                                                                                                                                                                                                                                                                                                                                                                                                                                                                                                                                                                                                                                                                                                                                                                                                          | 17.33<br>2.73<br>11.51<br>16.67<br>15.29<br>YTM                                                                                                                                                                                 | 352<br>1476<br>1109<br>3450<br>33<br>894<br>Premium                                                                                                                                                                               | 235<br>638<br>493<br>1760<br>10<br>390<br>Chg [bp]                                                                                                                                                                                                                                                                                                                                                                                                                                                                                                                                                                                                                                                                                                                                                                                                                                                                                                                                                                                                                                                                                                                                                                                                                                                                                                                                                                                                                                                                                                                                                                                                                                                                                                                                                                                                                                                                                                                                                                                                                                                                                                                                                                                                                                                                                                                                                                                                                                                                                                                                                                                                                                                                                                                                                                                                                                                                                                                                                                                                                                                                                                                                                    | gauge of Asian shares advanced on Mond-<br>along with US and European equity futur<br>while Chinese stocks fell, weighed down by<br>modest economic growth target th<br>diminishes the prospect of more stimulus fro<br>Beijing.<br>2021 20                                                                                                                                                    |
| FSY<br>BMN<br>CER<br>EL8<br>SA Bonds<br>R186                                                                                                                                                                                                                                  | 827<br>649<br>2176<br>21<br>490<br>SA versus N<br>YTM C<br>8.55                                                                                                                            | 0.00<br>0.00<br>11.00<br>-13.00<br>-8.00<br>3.00<br>18.00<br>amibian Bonds<br>Current Price<br>106.18                                                                                                                                                                    | 0.00<br>1.35<br>-1.96<br>-0.37<br>16.67<br>3.81<br>Chg [bp]<br>-3.50                                                                                                                      | 0.00<br>1.72<br>-0.46<br>3.13<br>-12.50<br>1.24                                                                                                                                                                                                                                                                                                                                                                                                                                                                                                                                                                                                                                                                                                                                                                                                                                                                                                                                                                                                                                                                                                                                                                                                                                                                                                      | 17.33<br>2.73<br>11.51<br>5.12<br>16.67<br>15.29<br><b>YTM</b><br>8.42                                                                                                                                                          | 352<br>1476<br>1109<br>3450<br>33<br>894<br><b>Premium</b><br>0                                                                                                                                                                   | 235<br>638<br>493<br>1760<br>10<br>390<br><b>Chg [bp]</b><br>-0.28                                                                                                                                                                                                                                                                                                                                                                                                                                                                                                                                                                                                                                                                                                                                                                                                                                                                                                                                                                                                                                                                                                                                                                                                                                                                                                                                                                                                                                                                                                                                                                                                                                                                                                                                                                                                                                                                                                                                                                                                                                                                                                                                                                                                                                                                                                                                                                                                                                                                                                                                                                                                                                                                                                                                                                                                                                                                                                                                                                                                                                                                                                                                    | gauge of Asian shares advanced on Monda<br>along with US and European equity futur<br>while Chinese stocks fell, weighed down by<br>modest economic growth target th<br>diminishes the prospect of more stimulus fro<br>Beijing.<br>GDP (y/y) 2.4% 3.2                                                                                                                                         |
| FSY<br>BMN<br>CER<br>ELB<br>SA Bonds<br>R186<br>R2030                                                                                                                                                                                                                         | 827<br>649<br>2176<br>21<br>490<br>SA versus Na<br>YTM (<br>8.55<br>10.13                                                                                                                  | 0.00<br>0.00<br>11.00<br>-3.00<br>3.00<br>18.00<br>amibian Bonds<br>Current Price<br>106.18<br>89.62                                                                                                                                                                     | 0.00<br>1.35<br>-1.96<br>-0.37<br>16.67<br>3.81<br><b>Chg [bp]</b><br>-3.50<br>-3.50                                                                                                      | 0.00<br>1.72<br>-0.46<br>3.13<br>-12.50<br>1.24<br>NA Bonds<br>GC23<br>GC24                                                                                                                                                                                                                                                                                                                                                                                                                                                                                                                                                                                                                                                                                                                                                                                                                                                                                                                                                                                                                                                                                                                                                                                                                                                                          | 17.33<br>2.73<br>11.51<br>5.12<br>16.67<br>15.29<br><b>YTM</b><br>8.42<br>7.47                                                                                                                                                  | 352<br>1476<br>1109<br>3450<br>33<br>894<br><b>Premium</b><br>0<br>-108                                                                                                                                                           | 235<br>638<br>493<br>1760<br>10<br>390<br>Chg [bp]<br>-0.28<br>-3.50                                                                                                                                                                                                                                                                                                                                                                                                                                                                                                                                                                                                                                                                                                                                                                                                                                                                                                                                                                                                                                                                                                                                                                                                                                                                                                                                                                                                                                                                                                                                                                                                                                                                                                                                                                                                                                                                                                                                                                                                                                                                                                                                                                                                                                                                                                                                                                                                                                                                                                                                                                                                                                                                                                                                                                                                                                                                                                                                                                                                                                                                                                                                  | gaugeof Asian shares advanced on Mondalong with US and European equity futur<br>while Chinese stocks fell, weighed down by<br>modest economic growth target th<br>diminishes the prospect of more stimulus fro<br>Beijing.CDP (y/y)202120GDP (y/y)2.4%3.2Inflation (y/y)4.5%6.1                                                                                                                |
| FSY<br>BMN<br>CER<br>EL8<br>SA Bonds<br>R186<br>R2030<br>R213                                                                                                                                                                                                                 | 827<br>649<br>2176<br>21<br>490<br>SA versus Na<br>YTM C<br>8.55<br>10.13<br>10.48                                                                                                         | 0.00<br>0.00<br>11.00<br>-3.00<br>-8.00<br>3.00<br>18.00<br>amibian Bonds<br>Current Price<br>106.18<br>89.62<br>81.49                                                                                                                                                   | 0.00<br>1.35<br>-1.96<br>0.37<br>16.67<br>3.81<br>-3.50<br>-3.50<br>-3.50<br>-3.50                                                                                                        | 0.00<br>1.72<br>-0.46<br>3.13<br>-12.50<br>1.24<br>NA Bonds<br>GC23<br>GC24<br>GC25                                                                                                                                                                                                                                                                                                                                                                                                                                                                                                                                                                                                                                                                                                                                                                                                                                                                                                                                                                                                                                                                                                                                                                                                                                                                  | 17.33<br>2.73<br>11.51<br>5.12<br>16.67<br>15.29<br><b>YTM</b><br>8.42<br>7.47<br>8.79                                                                                                                                          | 352<br>1476<br>1109<br>3450<br>33<br>894<br><b>Premium</b><br>0<br>-108<br>24                                                                                                                                                     | 235<br>638<br>493<br>1760<br>10<br>390<br>Chg [bp]<br>-0.28<br>-3.50<br>-3.50                                                                                                                                                                                                                                                                                                                                                                                                                                                                                                                                                                                                                                                                                                                                                                                                                                                                                                                                                                                                                                                                                                                                                                                                                                                                                                                                                                                                                                                                                                                                                                                                                                                                                                                                                                                                                                                                                                                                                                                                                                                                                                                                                                                                                                                                                                                                                                                                                                                                                                                                                                                                                                                                                                                                                                                                                                                                                                                                                                                                                                                                                                                         | gauge of Asian shares advanced on Monda<br>along with US and European equity futur<br>while Chinese stocks fell, weighed down by<br>modest economic growth target th<br>diminishes the prospect of more stimulus fro<br>Beijing.<br>GDP (y/y) 2.4% 3.2                                                                                                                                         |
| FSY<br>BMN<br>CCR<br>EL8<br>SA Bonds<br>R186<br>R2030<br>R213<br>R2032                                                                                                                                                                                                        | 827<br>649<br>2176<br>21<br>490<br>SA versus Na<br>YTM (<br>8.55<br>10.13                                                                                                                  | 0.00<br>0.00<br>11.00<br>-13.00<br>-8.00<br>3.00<br>18.00<br>amibian Bonds<br>Current Price<br>106.18<br>89.62<br>81.49<br>86.08                                                                                                                                         | 0.00<br>1.35<br>-1.96<br>-0.37<br>16.67<br>3.81<br><b>Chg [bp]</b><br>-3.50<br>-3.50                                                                                                      | 0.00<br>1.72<br>-0.46<br>3.13<br>-12.50<br>1.24<br>NA Bonds<br>GC23<br>GC24                                                                                                                                                                                                                                                                                                                                                                                                                                                                                                                                                                                                                                                                                                                                                                                                                                                                                                                                                                                                                                                                                                                                                                                                                                                                          | 17.33<br>2.73<br>11.51<br>5.12<br>16.67<br>15.29<br><b>YTM</b><br>8.42<br>7.47                                                                                                                                                  | 352<br>1476<br>1109<br>3450<br>33<br>894<br><b>Premium</b><br>0<br>-108                                                                                                                                                           | 235<br>638<br>493<br>1760<br>10<br>390<br>Chg [bp]<br>-0.28<br>-3.50<br>-3.50<br>-3.106                                                                                                                                                                                                                                                                                                                                                                                                                                                                                                                                                                                                                                                                                                                                                                                                                                                                                                                                                                                                                                                                                                                                                                                                                                                                                                                                                                                                                                                                                                                                                                                                                                                                                                                                                                                                                                                                                                                                                                                                                                                                                                                                                                                                                                                                                                                                                                                                                                                                                                                                                                                                                                                                                                                                                                                                                                                                                                                                                                                                                                                                                                               | gaugeof Asian shares advanced on Mondalong with US and European equity futur<br>while Chinese stocks fell, weighed down by<br>modest economic growth target th<br>diminishes the prospect of more stimulus fro<br>Beijing.CDP (y/y)202120GDP (y/y)2.4%3.2Inflation (y/y)4.5%6.1                                                                                                                |
| FSY<br>BMN<br>CER<br>EL8<br>SA Bonds<br>R186<br>R2030<br>R213<br>R2032<br>R2035<br>R2035<br>R2035                                                                                                                                                                             | 827<br>649<br>2176<br>21<br>490<br>SA versus N<br>YTM<br>8.55<br>10.13<br>10.48<br>10.69                                                                                                   | 0.00<br>0.00<br>11.00<br>-3.00<br>-8.00<br>3.00<br>18.00<br>amibian Bonds<br>Current Price<br>106.18<br>89.62<br>81.49                                                                                                                                                   | 0,00<br>1.35<br>-1.96<br>-0.37<br>16.67<br>3.81<br>-3.50<br>-3.50<br>-3.50<br>-3.50<br>-2.50                                                                                              | 0.00<br>1.72<br>-0.46<br>3.13<br>-12.50<br>1.24<br>NA Bonds<br>GC23<br>GC24<br>GC25<br>GC26<br>GC26<br>GC27<br>GC28                                                                                                                                                                                                                                                                                                                                                                                                                                                                                                                                                                                                                                                                                                                                                                                                                                                                                                                                                                                                                                                                                                                                                                                                                                  | 17.33<br>2.73<br>11.51<br>5.12<br>16.67<br>15.29<br><b>YTM</b><br>8.42<br>7.47<br>8.79<br>8.64                                                                                                                                  | 352<br>1476<br>1109<br>3450<br>33<br>894<br><b>Premium</b><br>0<br>-108<br>24<br>9                                                                                                                                                | 235<br>638<br>493<br>1760<br>10<br>390<br><b>Chg [bp]</b><br>-0.28<br>-3.50<br>-3.50<br>-3.50<br>-3.50<br>-3.50<br>-3.50                                                                                                                                                                                                                                                                                                                                                                                                                                                                                                                                                                                                                                                                                                                                                                                                                                                                                                                                                                                                                                                                                                                                                                                                                                                                                                                                                                                                                                                                                                                                                                                                                                                                                                                                                                                                                                                                                                                                                                                                                                                                                                                                                                                                                                                                                                                                                                                                                                                                                                                                                                                                                                                                                                                                                                                                                                                                                                                                                                                                                                                                              | gaugeof Asian shares advanced on Mondalong with US and European equity futur<br>while Chinese stocks fell, weighed down by<br>modest economic growth target th<br>diminishes the prospect of more stimulus fro<br>Beijing.CDP (y/y)202120GDP (y/y)2.4%3.2Inflation (y/y)4.5%6.1                                                                                                                |
| FSY<br>BMN<br>CCR<br>EL8<br>SA Bonds<br>R186<br>R2030<br>R213<br>R2032<br>R2032<br>R2035<br>R209<br>R2037                                                                                                                                                                     | 827<br>649<br>2176<br>21<br>490<br><b>SA versus Ni</b><br><b>YTM C</b><br>8.55<br>10.13<br>10.48<br>10.69<br>11.14<br>11.17<br>11.38                                                       | 0.00<br>0.00<br>11.00<br>-3.00<br>-8.00<br>3.00<br>18.00<br>amibian Bonds<br>Current Price<br>106.18<br>89.62<br>81.49<br>86.08<br>85.21<br>66.63<br>80.14                                                                                                               | 0,00<br>1.35<br>-1.96<br>-0.37<br>16.67<br>3.81<br>-3.50<br>-3.50<br>-3.50<br>-3.50<br>-2.50<br>-3.50<br>-5.00                                                                            | 0.00<br>1.72<br>-0.46<br>3.13<br>-12.50<br>1.24<br>NA Bonds<br>GC23<br>GC24<br>GC25<br>GC26<br>GC27<br>GC28<br>GC28<br>GC30                                                                                                                                                                                                                                                                                                                                                                                                                                                                                                                                                                                                                                                                                                                                                                                                                                                                                                                                                                                                                                                                                                                                                                                                                          | 17.33<br>2.73<br>11.51<br>5.12<br>16.67<br>15.29<br><b>YTM</b><br>8.42<br>7.47<br>8.79<br>8.64<br>8.86<br>9.95<br>10.54                                                                                                         | 352<br>1476<br>1109<br>3450<br>33<br>894<br><b>Premium</b><br>0<br>-108<br>24<br>9<br>31<br>-18<br>41                                                                                                                             | 235<br>638<br>493<br>1760<br>10<br>390<br><b>Chg [bp]</b><br>-0.28<br>-3.50<br>-3.50<br>-3.50<br>-3.50<br>-3.50<br>-3.50                                                                                                                                                                                                                                                                                                                                                                                                                                                                                                                                                                                                                                                                                                                                                                                                                                                                                                                                                                                                                                                                                                                                                                                                                                                                                                                                                                                                                                                                                                                                                                                                                                                                                                                                                                                                                                                                                                                                                                                                                                                                                                                                                                                                                                                                                                                                                                                                                                                                                                                                                                                                                                                                                                                                                                                                                                                                                                                                                                                                                                                                              | gaugeof Asian shares advanced on Mondalong with US and European equity futur<br>while Chinese stocks fell, weighed down by<br>modest economic growth target th<br>diminishes the prospect of more stimulus fro<br>Beijing.CDP (y/y)202120GDP (y/y)2.4%3.2Inflation (y/y)4.5%6.1                                                                                                                |
| FSY<br>BMN<br>CER<br>EL8<br>5A Bonds<br>R186<br>R2030<br>R213<br>R2032<br>R2032<br>R2035<br>R209<br>R2037<br>R2040                                                                                                                                                            | 827<br>649<br>2176<br>21<br>490<br><b>SA versus N:</b><br><b>YTM (</b><br>8.55<br>10.13<br>10.48<br>10.69<br>11.14<br>11.17<br>11.38<br>11.47                                              | 0.00<br>0.00<br>11.00<br>-13.00<br>-8.00<br>3.00<br>18.00<br>amibian Bonds<br>Current Price<br>106.18<br>89.62<br>81.49<br>86.08<br>85.21<br>66.63<br>80.14<br>81.75                                                                                                     | 0,00<br>1.35<br>-1.96<br>-0.37<br>16.67<br>3.81<br>-3.50<br>-3.50<br>-3.50<br>-3.50<br>-2.50<br>-3.50<br>-3.50<br>-5.00<br>-5.00                                                          | 0.00<br>1.72<br>-0.46<br>3.13<br>-12.50<br>1.24<br>NA Bonds<br>GC23<br>GC24<br>GC25<br>GC26<br>GC27<br>GC28<br>GC30<br>GC32                                                                                                                                                                                                                                                                                                                                                                                                                                                                                                                                                                                                                                                                                                                                                                                                                                                                                                                                                                                                                                                                                                                                                                                                                          | 17.33<br>2.73<br>11.51<br>5.12<br>16.67<br>15.29<br><b>YTM</b><br>8.42<br>7.47<br>8.79<br>8.64<br>8.86<br>9.95<br>10.54<br>11.32                                                                                                | 352<br>1476<br>1109<br>3450<br>33<br>894<br><b>Premium</b><br>0<br>-108<br>24<br>9<br>31<br>-18<br>41<br>84                                                                                                                       | 235<br>638<br>493<br>1760<br>10<br>390<br><b>Chg [bp]</b><br>-0.28<br>-3.50<br>-3.50<br>-3.50<br>-3.50<br>-3.50<br>-3.50                                                                                                                                                                                                                                                                                                                                                                                                                                                                                                                                                                                                                                                                                                                                                                                                                                                                                                                                                                                                                                                                                                                                                                                                                                                                                                                                                                                                                                                                                                                                                                                                                                                                                                                                                                                                                                                                                                                                                                                                                                                                                                                                                                                                                                                                                                                                                                                                                                                                                                                                                                                                                                                                                                                                                                                                                                                                                                                                                                                                                                                                              | gaugeof Asian shares advanced on Mondalong with US and European equity futur<br>while Chinese stocks fell, weighed down by<br>modest economic growth target th<br>diminishes the prospect of more stimulus fro<br>Beijing.CDP (y/y)202120GDP (y/y)2.4%3.2Inflation (y/y)4.5%6.1                                                                                                                |
| FSY<br>BMN<br>CER<br>EL8<br>SA Bonds<br>R186<br>R2030<br>R213<br>R2032<br>R2032<br>R2035<br>R209<br>R2037<br>R2040<br>R2040<br>R214                                                                                                                                           | 827<br>649<br>2176<br>21<br>490<br>SA versus Ni<br>YTM C<br>8.55<br>10.13<br>10.48<br>10.69<br>11.14<br>11.17<br>11.38<br>11.47<br>11.34                                                   | 0.00<br>0.00<br>11.00<br>-3.00<br>3.00<br>18.00<br>amibian Bonds<br>Current Price<br>106.18<br>89.62<br>81.49<br>86.08<br>85.21<br>66.63<br>80.14<br>81.75<br>63.19                                                                                                      | 0,00<br>1.35<br>-1.96<br>-0.37<br>16.67<br>3.81<br>-3.50<br>-3.50<br>-3.50<br>-3.50<br>-2.50<br>-5.00<br>-5.00<br>-5.00<br>-4.50                                                          | 0.00<br>1.72<br>-0.46<br>3.13<br>-12.50<br>1.24<br>NA Bonds<br>GC23<br>GC24<br>GC25<br>GC26<br>GC27<br>GC26<br>GC27<br>GC26<br>GC27<br>GC26<br>GC27<br>GC26<br>GC27<br>GC26<br>GC27<br>GC28<br>GC30<br>GC32<br>GC35                                                                                                                                                                                                                                                                                                                                                                                                                                                                                                                                                                                                                                                                                                                                                                                                                                                                                                                                                                                                                                                                                                                                  | 17.33<br>2.73<br>11.51<br>5.12<br>16.67<br>15.29<br><b>YTM</b><br>8.42<br>7.47<br>8.79<br>8.64<br>8.86<br>9.95<br>10.54<br>11.32<br>12.39                                                                                       | 352<br>1476<br>1109<br>3450<br>33<br>894<br>Premium<br>0<br>-108<br>-24<br>9<br>31<br>-18<br>41<br>-18<br>41<br>22                                                                                                                | 235<br>638<br>493<br>1760<br>10<br>390<br><b>Chg [bp]</b><br>-0.28<br>-3.50<br>-3.50<br>-3.50<br>-3.50<br>-3.50<br>-3.50<br>-3.50<br>-3.50<br>-3.50<br>-3.50<br>-3.50<br>-3.50<br>-3.50                                                                                                                                                                                                                                                                                                                                                                                                                                                                                                                                                                                                                                                                                                                                                                                                                                                                                                                                                                                                                                                                                                                                                                                                                                                                                                                                                                                                                                                                                                                                                                                                                                                                                                                                                                                                                                                                                                                                                                                                                                                                                                                                                                                                                                                                                                                                                                                                                                                                                                                                                                                                                                                                                                                                                                                                                                                                                                                                                                                                               | gaugeof Asian shares advanced on Mondalong with US and European equity futur<br>while Chinese stocks fell, weighed down by<br>modest economic growth target th<br>diminishes the prospect of more stimulus fro<br>Beijing.CDP (y/y)202120GDP (y/y)2.4%3.2Inflation (y/y)4.5%6.1                                                                                                                |
| FSY<br>BMN<br>CER<br>EL8<br>SA Bonds<br>R186<br>R2030<br>R213<br>R2032<br>R2035<br>R2035<br>R209<br>R2037<br>R2040<br>R2044                                                                                                                                                   | 827<br>649<br>2176<br>21<br>490<br><b>SA versus Ni</b><br><b>YTM C</b><br>8.55<br>10.13<br>10.48<br>10.69<br>11.14<br>11.17<br>11.38<br>11.47<br>11.34<br>11.56                            | 0.00<br>0.00<br>11.00<br>-3.00<br>-8.00<br>3.00<br>18.00<br>amibian Bonds<br>Current Price<br>106.18<br>89.62<br>81.49<br>86.08<br>85.21<br>66.63<br>80.14<br>81.75<br>63.19<br>78.03                                                                                    | 0.00<br>1.35<br>-1.96<br>-0.37<br>16.67<br>3.81<br>-3.50<br>-3.50<br>-3.50<br>-3.50<br>-3.50<br>-2.50<br>-3.50<br>-5.00<br>-5.00<br>-5.00<br>-4.50<br>-4.00                               | 0.00<br>1.72<br>-0.46<br>3.13<br>-12.50<br>1.24<br>NA Bonds<br>GC23<br>GC24<br>GC25<br>GC26<br>GC27<br>GC28<br>GC30<br>GC32<br>GC32<br>GC35<br>GC37                                                                                                                                                                                                                                                                                                                                                                                                                                                                                                                                                                                                                                                                                                                                                                                                                                                                                                                                                                                                                                                                                                                                                                                                  | 17.33<br>2.73<br>11.51<br>5.12<br>16.67<br>15.29<br><b>YTM</b><br>8.42<br>7.47<br>8.79<br>8.64<br>8.86<br>9.95<br>10.54<br>11.32<br>12.39<br>12.98                                                                              | 352<br>1476<br>1109<br>3450<br>33<br>894<br><b>Premium</b><br>0<br>-108<br>24<br>9<br>31<br>-108<br>24<br>9<br>31<br>-18<br>41<br>41<br>84<br>41<br>84<br>122<br>160                                                              | 235<br>638<br>493<br>1760<br>10<br>390<br><b>Chg [bp]</b><br>-0.28<br>-3.50<br>-3.50<br>-3.50<br>-3.50<br>-3.50<br>-3.50<br>-3.50<br>-3.50<br>-3.50<br>-3.50<br>-3.50<br>-3.50<br>-3.50<br>-3.50<br>-3.50<br>-3.50<br>-3.50<br>-3.50<br>-3.50<br>-3.50<br>-3.50<br>-3.50<br>-3.50<br>-3.50<br>-3.50<br>-3.50<br>-3.50<br>-3.50<br>-3.50<br>-3.50<br>-3.50<br>-3.50<br>-3.50<br>-3.50<br>-3.50<br>-3.50<br>-3.50<br>-3.50<br>-3.50<br>-3.50<br>-3.50<br>-3.50<br>-3.50<br>-3.50<br>-3.50<br>-3.50<br>-3.50<br>-3.50<br>-3.50<br>-3.50<br>-3.50<br>-3.50<br>-3.50<br>-3.50<br>-3.50<br>-3.50<br>-3.50<br>-3.50<br>-3.50<br>-3.50<br>-3.50<br>-3.50<br>-3.50<br>-3.50<br>-3.50<br>-3.50<br>-3.50<br>-3.50<br>-3.50<br>-3.50<br>-3.50<br>-3.50<br>-3.50<br>-3.50<br>-3.50<br>-3.50<br>-3.50<br>-3.50<br>-3.50<br>-3.50<br>-3.50<br>-3.50<br>-3.50<br>-3.50<br>-3.50<br>-3.50<br>-3.50<br>-3.50<br>-3.50<br>-3.50<br>-3.50<br>-3.50<br>-3.50<br>-3.50<br>-3.50<br>-3.50<br>-3.50<br>-3.50<br>-3.50<br>-3.50<br>-3.50<br>-3.50<br>-3.50<br>-3.50<br>-3.50<br>-3.50<br>-3.50<br>-3.50<br>-3.50<br>-3.50<br>-3.50<br>-3.50<br>-3.50<br>-3.50<br>-3.50<br>-3.50<br>-3.50<br>-3.50<br>-3.50<br>-3.50<br>-3.50<br>-3.50<br>-3.50<br>-3.50<br>-3.50<br>-3.50<br>-3.50<br>-3.50<br>-3.50<br>-3.50<br>-3.50<br>-3.50<br>-3.50<br>-3.50<br>-3.50<br>-3.50<br>-3.50<br>-3.50<br>-3.50<br>-3.50<br>-3.50<br>-3.50<br>-3.50<br>-3.50<br>-3.50<br>-3.50<br>-3.50<br>-3.50<br>-3.50<br>-3.50<br>-3.50<br>-3.50<br>-3.50<br>-3.50<br>-3.50<br>-3.50<br>-3.50<br>-3.50<br>-3.50<br>-3.50<br>-3.50<br>-3.50<br>-3.50<br>-3.50<br>-3.50<br>-3.50<br>-3.50<br>-3.50<br>-3.50<br>-3.50<br>-3.50<br>-3.50<br>-3.50<br>-3.50<br>-3.50<br>-3.50<br>-3.50<br>-3.50<br>-3.50<br>-3.50<br>-3.50<br>-3.50<br>-3.50<br>-3.50<br>-3.50<br>-3.50<br>-3.50<br>-3.50<br>-3.50<br>-3.50<br>-3.50<br>-3.50<br>-3.50<br>-3.50<br>-3.50<br>-3.50<br>-3.50<br>-3.50<br>-3.50<br>-3.50<br>-3.50<br>-3.50<br>-3.50<br>-3.50<br>-3.50<br>-3.50<br>-3.50<br>-3.50<br>-3.50<br>-3.50<br>-3.50<br>-3.50<br>-3.50<br>-3.50<br>-3.50<br>-3.50<br>-3.50<br>-3.50<br>-3.50<br>-3.50<br>-3.50<br>-3.50<br>-3.50<br>-3.50<br>-3.50<br>-3.50<br>-3.50<br>-3.50<br>-3.50<br>-3.50<br>-3.50<br>-3.50<br>-3.50<br>-3.50<br>-3.50<br>-3.50<br>-3.50<br>-3.50<br>-3.50<br>-3.50<br>-3.50<br>-3.50<br>-3.50<br>-3.50<br>-3.50<br>-3.50<br>-3.50<br>-3.50<br>-3.50<br>-3.50<br>-3.50<br>-3.50<br>-3.50<br>-3.50<br>-3.50<br>-3.50<br>-3.50<br>-3.50<br>-3.50<br>-3.50<br>-3.50<br>-3.50<br>-3.50<br>-3.50<br>-3.50<br>-3.50<br>-3.50<br>-3.50<br>-3.50<br>-3.50<br>-3.50<br>-3.50<br>-3.50<br>-3.50<br>-3.50<br>-3.50<br>-3.50<br>-3.50<br>-3.50<br>-3.50<br>-3.50<br>-3.50<br>-3.50<br>-3.50<br>-3.50<br>-3.50<br>-3.50<br>-3.50<br>-3.50<br>-3.50<br>-3.50<br>-3.50<br>-3.50<br>-3.50<br>-3.50<br>-3.50<br>-3.50<br>-3.50<br>-3.50<br>-3.50<br>-3.50<br>-3.50<br>-3.50<br>-3.50<br>-3.50<br>-3.50<br>-3.50<br>-3.50<br>-3.50<br>-3.50<br>-3.50<br>-3.50<br>-3.50<br>-3.50<br>-3.50<br>-3.50<br>-3.50<br>-3.50<br>-3.50<br>-3.50<br>-3.50<br>-3.50<br>-3.50<br>-3.50<br>-3.50<br>-3.50<br>-3.50<br>-3.50<br>-3.50<br>-3.50<br>-3.50<br>-3.50<br>-3.50<br>-3.50<br>- | gaugeof Asian shares advanced on Mondalong with US and European equity futur<br>while Chinese stocks fell, weighed down by<br>modest economic growth target th<br>diminishes the prospect of more stimulus fro<br>Beijing.CDP (y/y)202120GDP (y/y)2.4%3.2Inflation (y/y)4.5%6.1                                                                                                                |
| FSY<br>BMN<br>CER<br>EL8<br>SA Bonds<br>R186<br>R2030<br>R213<br>R2030<br>R2035<br>R2035<br>R2035<br>R2037<br>R2040<br>R2044                                                                                                                                                  | 827<br>649<br>2176<br>21<br>490<br>SA versus Ni<br>YTM C<br>8.55<br>10.13<br>10.48<br>10.69<br>11.14<br>11.17<br>11.38<br>11.47<br>11.34                                                   | 0.00<br>0.00<br>11.00<br>-3.00<br>3.00<br>18.00<br>amibian Bonds<br>Current Price<br>106.18<br>89.62<br>81.49<br>86.08<br>85.21<br>66.63<br>80.14<br>81.75<br>63.19                                                                                                      | 0,00<br>1.35<br>-1.96<br>-0.37<br>16.67<br>3.81<br>-3.50<br>-3.50<br>-3.50<br>-3.50<br>-2.50<br>-5.00<br>-5.00<br>-5.00<br>-4.50                                                          | 0.00<br>1.72<br>-0.46<br>3.13<br>-12.50<br>1.24<br>NA Bonds<br>GC23<br>GC24<br>GC25<br>GC26<br>GC27<br>GC26<br>GC27<br>GC26<br>GC27<br>GC26<br>GC27<br>GC26<br>GC27<br>GC26<br>GC27<br>GC28<br>GC30<br>GC32<br>GC35                                                                                                                                                                                                                                                                                                                                                                                                                                                                                                                                                                                                                                                                                                                                                                                                                                                                                                                                                                                                                                                                                                                                  | 17.33<br>2.73<br>11.51<br>5.12<br>16.67<br>15.29<br><b>YTM</b><br>8.42<br>7.47<br>8.79<br>8.64<br>8.86<br>9.95<br>10.54<br>11.32<br>12.39                                                                                       | 352<br>1476<br>1109<br>3450<br>33<br>894<br>Premium<br>0<br>-108<br>-24<br>9<br>31<br>-18<br>41<br>-18<br>41<br>22                                                                                                                | 235<br>638<br>493<br>1760<br>10<br>390<br><b>Chg [bp]</b><br>-0.28<br>-3.50<br>-3.50<br>-3.50<br>-3.50<br>-3.50<br>-3.50<br>-3.50<br>-3.50<br>-3.50<br>-3.50<br>-3.50<br>-3.50<br>-3.50                                                                                                                                                                                                                                                                                                                                                                                                                                                                                                                                                                                                                                                                                                                                                                                                                                                                                                                                                                                                                                                                                                                                                                                                                                                                                                                                                                                                                                                                                                                                                                                                                                                                                                                                                                                                                                                                                                                                                                                                                                                                                                                                                                                                                                                                                                                                                                                                                                                                                                                                                                                                                                                                                                                                                                                                                                                                                                                                                                                                               | gaugeof Asian shares advanced on Mondalong with US and European equity futur<br>while Chinese stocks fell, weighed down by<br>modest economic growth target th<br>diminishes the prospect of more stimulus fro<br>Beijing.CDP (y/y)202120GDP (y/y)2.4%3.2Inflation (y/y)4.5%6.1                                                                                                                |
| FSY<br>SMN<br>CER<br>EL8<br>SA Bonds<br>R186<br>R2030<br>R213<br>R2032<br>R2035<br>R2035<br>R2035<br>R2037<br>R2040<br>R214<br>R2044                                                                                                                                          | 827<br>649<br>2176<br>21<br>490<br><b>SA versus Ni</b><br><b>YTM C</b><br>8.55<br>10.13<br>10.48<br>10.69<br>11.14<br>11.17<br>11.38<br>11.47<br>11.34<br>11.56                            | 0.00<br>0.00<br>11.00<br>-3.00<br>-8.00<br>3.00<br>18.00<br>amibian Bonds<br>Current Price<br>106.18<br>89.62<br>81.49<br>86.08<br>85.21<br>66.63<br>80.14<br>81.75<br>63.19<br>78.03                                                                                    | 0.00<br>1.35<br>-1.96<br>-0.37<br>16.67<br>3.81<br>-3.50<br>-3.50<br>-3.50<br>-3.50<br>-3.50<br>-2.50<br>-3.50<br>-5.00<br>-5.00<br>-5.00<br>-4.50<br>-4.00                               | 0.00<br>1.72<br>-0.46<br>3.13<br>-12.50<br>1.24<br>NA Bonds<br>GC23<br>GC24<br>GC25<br>GC26<br>GC27<br>GC26<br>GC27<br>GC28<br>GC30<br>GC32<br>GC30<br>GC32<br>GC37<br>GC40<br>GC43<br>GC45                                                                                                                                                                                                                                                                                                                                                                                                                                                                                                                                                                                                                                                                                                                                                                                                                                                                                                                                                                                                                                                                                                                                                          | 17.33<br>2.73<br>11.51<br>5.12<br>16.67<br>15.29<br><b>YTM</b><br>8.42<br>7.47<br>8.79<br>8.64<br>8.86<br>9.95<br>10.54<br>11.32<br>12.39<br>12.98<br>13.16<br>13.66<br>13.74                                                   | 352<br>1476<br>1109<br>3450<br>33<br>894<br><b>Premium</b><br>0<br>-108<br>24<br>9<br>31<br>-108<br>24<br>9<br>31<br>-18<br>41<br>84<br>41<br>84<br>122<br>160<br>182<br>210<br>218                                               | 235<br>638<br>493<br>1760<br>10<br>390<br><b>Chg [bp]</b><br>-0.28<br>-3.50<br>-3.50<br>-3.50<br>-3.50<br>-3.50<br>-3.50<br>-3.50<br>-3.50<br>-4.23<br>-4.00<br>-1.70<br>-4.00                                                                                                                                                                                                                                                                                                                                                                                                                                                                                                                                                                                                                                                                                                                                                                                                                                                                                                                                                                                                                                                                                                                                                                                                                                                                                                                                                                                                                                                                                                                                                                                                                                                                                                                                                                                                                                                                                                                                                                                                                                                                                                                                                                                                                                                                                                                                                                                                                                                                                                                                                                                                                                                                                                                                                                                                                                                                                                                                                                                                                        | gaugeof Asian shares advanced on Mondalong with US and European equity futur<br>while Chinese stocks fell, weighed down by<br>modest economic growth target th<br>diminishes the prospect of more stimulus fro<br>Beijing.CDP (y/y)202120GDP (y/y)2.4%3.2Inflation (y/y)4.5%6.1                                                                                                                |
| FSY<br>BMN<br>CER<br>EL8<br>SA Bonds<br>R186<br>R2030<br>R213<br>R2030<br>R2035<br>R2035<br>R2035<br>R2037<br>R2040<br>R2044                                                                                                                                                  | 827<br>649<br>2176<br>21<br>490<br><b>SA versus Ni</b><br><b>YTM C</b><br>8.55<br>10.13<br>10.48<br>10.69<br>11.14<br>11.17<br>11.38<br>11.47<br>11.34<br>11.56                            | 0.00<br>0.00<br>11.00<br>-3.00<br>-8.00<br>3.00<br>18.00<br>amibian Bonds<br>Current Price<br>106.18<br>89.62<br>81.49<br>86.08<br>85.21<br>66.63<br>80.14<br>81.75<br>63.19<br>78.03                                                                                    | 0.00<br>1.35<br>-1.96<br>-0.37<br>16.67<br>3.81<br>-3.50<br>-3.50<br>-3.50<br>-3.50<br>-3.50<br>-2.50<br>-3.50<br>-5.00<br>-5.00<br>-5.00<br>-4.50<br>-4.00                               | 0.00<br>1.72<br>-0.46<br>3.13<br>-12.50<br>1.24<br>NA Bonds<br>GC23<br>GC24<br>GC25<br>GC26<br>GC27<br>GC26<br>GC27<br>GC28<br>GC30<br>GC32<br>GC32<br>GC35<br>GC37<br>GC40<br>GC43<br>GC48                                                                                                                                                                                                                                                                                                                                                                                                                                                                                                                                                                                                                                                                                                                                                                                                                                                                                                                                                                                                                                                                                                                                                          | 17.33<br>2.73<br>11.51<br>5.12<br>16.67<br>15.29<br><b>YTM</b><br>8.42<br>7.47<br>8.79<br>8.64<br>8.86<br>9.95<br>10.54<br>11.32<br>12.39<br>12.298<br>13.16<br>13.66<br>13.74<br>13.78                                         | 352<br>1476<br>1109<br>3450<br>33<br>894<br><b>Premium</b><br>0<br>-108<br>24<br>9<br>31<br>-118<br>41<br>84<br>122<br>160<br>160<br>182<br>210<br>218<br>225                                                                     | 235<br>638<br>493<br>1760<br>10<br>390<br>-0.28<br>-3.50<br>-3.50<br>-3.50<br>-3.50<br>-3.50<br>-3.50<br>-3.50<br>-3.50<br>-3.50<br>-3.50<br>-3.50<br>-3.50<br>-3.50<br>-3.50<br>-3.50<br>-3.50<br>-3.50<br>-3.50<br>-3.50<br>-3.50<br>-3.50<br>-3.50<br>-3.50<br>-3.50<br>-3.50<br>-3.50<br>-3.50<br>-3.50<br>-3.50<br>-3.50<br>-3.50<br>-3.50<br>-3.50<br>-3.50<br>-3.50<br>-3.50<br>-3.50<br>-3.50<br>-3.50<br>-3.50<br>-3.50<br>-3.50<br>-3.50<br>-3.50<br>-3.50<br>-3.50<br>-3.50<br>-3.50<br>-3.50<br>-3.50<br>-3.50<br>-3.50<br>-3.50<br>-3.50<br>-3.50<br>-3.50<br>-3.50<br>-3.50<br>-3.50<br>-3.50<br>-3.50<br>-3.50<br>-3.50<br>-3.50<br>-3.50<br>-3.50<br>-3.50<br>-3.50<br>-3.50<br>-3.50<br>-3.50<br>-3.50<br>-3.50<br>-3.50<br>-3.50<br>-3.50<br>-3.50<br>-3.50<br>-3.50<br>-3.50<br>-3.50<br>-3.50<br>-3.50<br>-3.50<br>-3.50<br>-3.50<br>-3.50<br>-3.50<br>-3.50<br>-3.50<br>-3.50<br>-3.50<br>-3.50<br>-3.50<br>-3.50<br>-3.50<br>-3.50<br>-3.50<br>-3.50<br>-3.50<br>-3.50<br>-3.50<br>-3.50<br>-3.50<br>-3.50<br>-3.50<br>-3.50<br>-3.50<br>-3.50<br>-3.50<br>-3.50<br>-3.50<br>-3.50<br>-3.50<br>-3.50<br>-3.50<br>-3.50<br>-3.50<br>-3.50<br>-3.50<br>-3.50<br>-3.50<br>-3.50<br>-3.50<br>-3.50<br>-3.50<br>-3.50<br>-3.50<br>-3.50<br>-3.50<br>-3.50<br>-3.50<br>-3.50<br>-3.50<br>-3.50<br>-3.50<br>-3.50<br>-3.50<br>-3.50<br>-3.50<br>-3.50<br>-3.50<br>-3.50<br>-3.50<br>-3.50<br>-3.50<br>-3.50<br>-3.50<br>-3.50<br>-3.50<br>-3.50<br>-3.50<br>-3.50<br>-3.50<br>-3.50<br>-3.50<br>-3.50<br>-3.50<br>-3.50<br>-3.50<br>-3.50<br>-3.50<br>-3.50<br>-3.50<br>-3.50<br>-3.50<br>-3.50<br>-3.50<br>-3.50<br>-3.50<br>-3.50<br>-3.50<br>-3.50<br>-3.50<br>-3.50<br>-3.50<br>-3.50<br>-3.50<br>-3.50<br>-3.50<br>-3.50<br>-3.50<br>-3.50<br>-3.50<br>-3.50<br>-3.50<br>-3.50<br>-3.50<br>-3.50<br>-3.50<br>-3.50<br>-3.50<br>-3.50<br>-3.50<br>-3.50<br>-3.50<br>-3.50<br>-3.50<br>-3.50<br>-3.50<br>-3.50<br>-3.50<br>-3.50<br>-3.50<br>-3.50<br>-3.50<br>-3.50<br>-3.50<br>-3.50<br>-3.50<br>-3.50<br>-3.50<br>-3.50<br>-3.50<br>-3.50<br>-3.50<br>-3.50<br>-3.50<br>-3.50<br>-3.50<br>-3.50<br>-3.50<br>-3.50<br>-3.50<br>-3.50<br>-3.50<br>-3.50<br>-3.50<br>-3.50<br>-3.50<br>-3.50<br>-3.50<br>-3.50<br>-3.50<br>-3.50<br>-3.50<br>-3.50<br>-3.50<br>-3.50<br>-3.50<br>-3.50<br>-3.50<br>-3.50<br>-3.50<br>-3.50<br>-3.50<br>-3.50<br>-3.50<br>-3.50<br>-3.50<br>-3.50<br>-3.50<br>-3.50<br>-3.50<br>-3.50<br>-3.50<br>-3.50<br>-3.50<br>-3.50<br>-3.50<br>-3.50<br>-3.50<br>-3.50<br>-3.50<br>-3.50<br>-3.50<br>-3.50<br>-3.50<br>-3.50<br>-3.50<br>-3.50<br>-3.50<br>-3.50<br>-3.50<br>-3.50<br>-3.50<br>-3.50<br>-3.50<br>-3.50<br>-3.50<br>-3.50<br>-3.50<br>-3.50<br>-3.50<br>-3.50<br>-3.50<br>-3.50<br>-3.50<br>-3.50<br>-3.50<br>-3.50<br>-3.50<br>-3.50<br>-3.50<br>-3.50<br>-3.50<br>-3.50<br>-3.50<br>-3.50<br>-3.50<br>-3.50<br>-3.50<br>-3.50<br>-3.50<br>-3.50<br>-3.50<br>-3.50<br>-3.50<br>-3.50<br>-3.50<br>-3.50<br>-3.50<br>-3.50<br>-3.50<br>-3.50<br>-3.50<br>-3.50<br>-3.50<br>-3.50<br>-3.50<br>-3.50<br>-3.50<br>-3.50<br>-3.50<br>-3.50<br>-3.50<br>-3.50<br>-3.50<br>-3.50<br>-3.50<br>-3.50<br>-3.50<br>-3.50<br>-3.50<br>-3.50<br>-3.50       | gaugeof Asian shares advanced on Mondalong with US and European equity futur<br>while Chinese stocks fell, weighed down by<br>modest economic growth target th<br>diminishes the prospect of more stimulus fro<br>Beijing.GDP (y/y)2.4%GDP (y/y)2.4%SCE (y/y)1.0%1.0%1.0%                                                                                                                      |
| FSY<br>BMN<br>CER<br>EL8<br>SA Bonds<br>R186<br>R2030<br>R213<br>R2032<br>R2035<br>R2037<br>R2037<br>R2040<br>R2044<br>R2044<br>R2048                                                                                                                                         | 827<br>649<br>2176<br>21<br>490<br><b>SA versus N:</b><br><b>YTM (</b><br>8.55<br>10.13<br>10.48<br>10.69<br>11.14<br>11.17<br>11.38<br>11.47<br>11.34<br>11.56<br>11.43                   | 0.00<br>0.00<br>11.00<br>-3.00<br>3.00<br>18.00<br>amibian Bonds<br>Current Price<br>106.18<br>89.62<br>81.49<br>86.08<br>85.21<br>66.63<br>80.14<br>81.75<br>63.19<br>78.03<br>78.01                                                                                    | 0.00<br>1.35<br>-1.96<br>-0.37<br>16.67<br>3.81<br>-3.50<br>-3.50<br>-3.50<br>-3.50<br>-3.50<br>-2.50<br>-3.50<br>-5.00<br>-5.00<br>-5.00<br>-4.50<br>-4.00                               | 0.00<br>1.72<br>-0.46<br>3.13<br>-12.50<br>1.24<br>NA Bonds<br>GC23<br>GC24<br>GC25<br>GC26<br>GC27<br>GC26<br>GC27<br>GC28<br>GC30<br>GC32<br>GC30<br>GC32<br>GC37<br>GC40<br>GC43<br>GC45                                                                                                                                                                                                                                                                                                                                                                                                                                                                                                                                                                                                                                                                                                                                                                                                                                                                                                                                                                                                                                                                                                                                                          | 17.33<br>2.73<br>11.51<br>5.12<br>16.67<br>15.29<br><b>YTM</b><br>8.42<br>7.47<br>8.79<br>8.64<br>8.86<br>9.95<br>10.54<br>11.32<br>12.39<br>12.98<br>13.16<br>13.66<br>13.74                                                   | 352<br>1476<br>1109<br>3450<br>33<br>894<br><b>Premium</b><br>0<br>-108<br>24<br>9<br>31<br>-108<br>24<br>9<br>31<br>-18<br>41<br>84<br>41<br>84<br>122<br>160<br>182<br>210<br>218                                               | 235<br>638<br>493<br>1760<br>10<br>390<br><b>Chg [bp]</b><br>-0.28<br>-3.50<br>-3.50<br>-3.50<br>-3.50<br>-3.50<br>-3.50<br>-3.50<br>-3.50<br>-3.50<br>-4.23<br>-4.60<br>-1.70<br>-4.00                                                                                                                                                                                                                                                                                                                                                                                                                                                                                                                                                                                                                                                                                                                                                                                                                                                                                                                                                                                                                                                                                                                                                                                                                                                                                                                                                                                                                                                                                                                                                                                                                                                                                                                                                                                                                                                                                                                                                                                                                                                                                                                                                                                                                                                                                                                                                                                                                                                                                                                                                                                                                                                                                                                                                                                                                                                                                                                                                                                                               | gauge of Asian shares advanced on Mondalong with US and European equity futur   while Chinese stocks fell, weighed down by   modest economic growth target th   diminishes the prospect of more stimulus from   Beijing.   QDP (y/y) 2.4%   Inflation (y/y) 4.5%   PSCE (y/y) 1.0%   #forecast #forecast                                                                                       |
| FSY<br>BMN<br>CER<br>EL8<br>5A Bonds<br>R186<br>R2030<br>R213<br>R2032<br>R2035<br>R209<br>R2037<br>R2040<br>R2044<br>R2044<br>R2048                                                                                                                                          | 827<br>649<br>2176<br>21<br>490<br><b>SA versus N:</b><br><b>YTM (</b><br>8.55<br>10.13<br>10.48<br>10.69<br>11.14<br>11.17<br>11.38<br>11.47<br>11.34<br>11.56<br>11.43                   | 0.00<br>0.00<br>11.00<br>-3.00<br>3.00<br>18.00<br>amibian Bonds<br>Current Price<br>106.18<br>89.62<br>81.49<br>86.08<br>85.21<br>66.63<br>80.14<br>81.75<br>63.19<br>78.03<br>78.01                                                                                    | 0,00<br>1.35<br>-1.96<br>-0.37<br>16.67<br>3.81<br>-3.50<br>-3.50<br>-3.50<br>-3.50<br>-3.50<br>-5.00<br>-5.00<br>-5.00<br>-5.00<br>-4.50<br>-4.50                                        | 0.00<br>1.72<br>-0.46<br>3.13<br>-12.50<br>1.24<br>NA Bonds<br>GC23<br>GC24<br>GC25<br>GC26<br>GC27<br>GC28<br>GC30<br>GC32<br>GC35<br>GC37<br>GC43<br>GC43<br>GC43<br>GC45<br>GC48<br>GC50                                                                                                                                                                                                                                                                                                                                                                                                                                                                                                                                                                                                                                                                                                                                                                                                                                                                                                                                                                                                                                                                                                                                                          | 17.33<br>2.73<br>11.51<br>5.12<br>16.67<br>15.29<br><b>YTM</b><br>8.42<br>7.47<br>8.79<br>8.64<br>8.86<br>9.95<br>10.54<br>11.32<br>12.39<br>12.98<br>13.16<br>13.66<br>13.74<br>13.78<br>13.91                                 | 352<br>1476<br>1109<br>3450<br>33<br>894<br><b>Premium</b><br>0<br>-108<br>24<br>9<br>31<br>-18<br>41<br>22<br>160<br>182<br>210<br>218<br>235<br>248                                                                             | 235<br>638<br>493<br>1760<br>10<br>390<br><b>Chg [bp]</b><br>-0.28<br>-3.50<br>-3.50<br>-3.50<br>-3.50<br>-3.50<br>-3.50<br>-3.50<br>-3.50<br>-3.50<br>-3.50<br>-3.50<br>-3.50<br>-3.50<br>-3.50<br>-3.50<br>-3.50<br>-3.50<br>-3.50<br>-3.50<br>-3.50<br>-3.50<br>-3.50<br>-3.50<br>-3.50<br>-3.50<br>-3.50<br>-3.50<br>-3.50<br>-3.50<br>-3.50<br>-3.50<br>-3.50<br>-3.50<br>-3.50<br>-3.50<br>-3.50<br>-3.50<br>-3.50<br>-3.50<br>-3.50<br>-3.50<br>-3.50<br>-3.50<br>-3.50<br>-3.50<br>-3.50<br>-3.50<br>-3.50<br>-3.50<br>-3.50<br>-3.50<br>-3.50<br>-3.50<br>-3.50<br>-3.50<br>-3.50<br>-3.50<br>-3.50<br>-3.50<br>-3.50<br>-3.50<br>-3.50<br>-3.50<br>-3.50<br>-3.50<br>-3.50<br>-3.50<br>-3.50<br>-3.50<br>-3.50<br>-3.50<br>-3.50<br>-3.50<br>-3.50<br>-3.50<br>-3.50<br>-3.50<br>-3.50<br>-3.50<br>-3.50<br>-3.50<br>-3.50<br>-3.50<br>-3.50<br>-3.50<br>-3.50<br>-3.50<br>-3.50<br>-3.50<br>-3.50<br>-3.50<br>-3.50<br>-3.50<br>-3.50<br>-3.50<br>-3.50<br>-3.50<br>-3.50<br>-3.50<br>-3.50<br>-3.50<br>-3.50<br>-3.50<br>-3.50<br>-3.50<br>-4.23<br>-4.23<br>-4.23<br>-4.23<br>-4.23<br>-4.00<br>-4.23<br>-4.00<br>-4.23<br>-4.00<br>-4.23<br>-4.00<br>-4.23<br>-4.00<br>-4.20<br>-4.00<br>-4.23<br>-4.00<br>-4.20<br>-4.50<br>-4.50<br>-4.50<br>-4.50<br>-4.50<br>-4.50<br>-4.50<br>-4.50<br>-4.50<br>-4.50<br>-4.50<br>-4.50<br>-4.50<br>-4.50<br>-4.50<br>-4.50<br>-4.50<br>-4.50<br>-4.50<br>-4.50<br>-4.50<br>-4.50<br>-4.50<br>-4.50<br>-4.50<br>-4.50<br>-4.50<br>-4.50<br>-4.50<br>-4.50<br>-4.50<br>-4.50<br>-4.50<br>-4.50<br>-4.50<br>-4.50<br>-4.50<br>-4.50<br>-4.50<br>-4.50<br>-4.50<br>-4.50<br>-4.50<br>-4.50<br>-4.50<br>-4.50<br>-4.50<br>-4.50<br>-4.50<br>-4.50<br>-4.50<br>-4.50<br>-4.50<br>-4.50<br>-4.50<br>-4.50<br>-4.50<br>-4.50<br>-4.50<br>-4.50<br>-4.50<br>-4.50<br>-4.50<br>-4.50<br>-4.50<br>-4.50<br>-4.50<br>-4.50<br>-4.50<br>-4.50<br>-4.50<br>-4.50<br>-4.50<br>-4.50<br>-4.50<br>-4.50<br>-4.50<br>-4.50<br>-4.50<br>-4.50<br>-4.50<br>-4.50<br>-4.50<br>-4.50<br>-4.50<br>-4.50<br>-4.50<br>-4.50<br>-4.50<br>-4.50<br>-4.50<br>-4.50<br>-4.50<br>-4.50<br>-4.50<br>-4.50<br>-4.50<br>-4.50<br>-4.50<br>-4.50<br>-4.50<br>-4.50<br>-4.50<br>-4.50<br>-4.50<br>-4.50<br>-4.50<br>-4.50<br>-4.50<br>-4.50<br>-4.50<br>-4.50<br>-4.50<br>-4.50<br>-4.50<br>-4.50<br>-4.50<br>-4.50<br>-4.50<br>-4.50<br>-4.50<br>-4.50<br>-4.50<br>-4.50<br>-4.50<br>-4.50<br>-4.50<br>-4.50<br>-4.50<br>-4.50<br>-4.50<br>-4.50<br>-4.50<br>-4.50<br>-4.50<br>-4.50<br>-4.50<br>-4.50<br>-4.50<br>-4.50<br>-4.50<br>-4.50<br>-4.50<br>-4.50<br>-4.50<br>-4.50<br>-4.50<br>-4.50<br>-4.50<br>-4.50<br>-4.50<br>-4.50<br>-4.50<br>-4.50<br>-4.50<br>-4.50<br>-4.50<br>-4.50<br>-4.50<br>-4.50<br>-4.50<br>-4.50<br>-4.50<br>-4.50<br>-4.50<br>-4.50<br>-4.50<br>-4.50<br>-4.50<br>-4.50<br>-4.50<br>-4.50<br>-4.50<br>-4.50<br>-4.50<br>-4.50<br>-4.50<br>-4.50<br>-4.50<br>-4.50<br>-4.50<br>-4.50<br>-4.50<br>-4.50<br>-4.50<br>-4.50<br>-4.50<br>-4.50<br>-4.50<br>-4.50<br>-4.50<br>-4.50<br>-4.50<br>-4.50<br>-4.50<br>-4.50<br>-4.50<br>-4.50<br>-4.50<br>-4.50<br>-4.50<br>-4.50<br>-4.50<br>-4.50<br>-4.50<br>-4.50<br>-4.50<br>-4.50<br>-4.50<br>-4.50<br>- | gauge of Asian shares advanced on Mondalong with US and European equity futur   while Chinese stocks fell, weighed down by   modest economic growth target th   diminishes the prospect of more stimulus fro   Beijing.   QDP (y/y) 2.4%   1nflation (y/y) 4.5%   PSCE (y/y) 1.0%   1.6   #forecast **nowce   MPC Meeting Calendar for 2023                                                    |
| FSY<br>BMN<br>CER<br>EL8<br>SA Bonds<br>R186<br>R2030<br>R213<br>R2032<br>R2032<br>R2037<br>R209<br>R2037<br>R2040<br>R2040<br>R214<br>R2044<br>R2044<br>R2044<br>R2048                                                                                                       | 827<br>649<br>2176<br>21<br>490<br><b>SA versus Ni</b><br><b>YTM C</b><br>8.55<br>10.13<br>10.48<br>10.69<br>11.14<br>11.17<br>11.38<br>11.47<br>11.38<br>11.47<br>11.34<br>11.56<br>11.43 | 0.00<br>0.00<br>11.00<br>-3.00<br>3.00<br>18.00<br>amibian Bonds<br>Current Price<br>106.18<br>89.62<br>81.49<br>86.08<br>85.21<br>66.63<br>80.14<br>81.75<br>63.19<br>78.03<br>78.01<br>(%)                                                                             | 0,00<br>1.35<br>-1.96<br>-0.37<br>16.67<br>3.81<br>-3.50<br>-3.50<br>-3.50<br>-3.50<br>-3.50<br>-5.00<br>-5.00<br>-5.00<br>-5.00<br>-5.00<br>-4.50<br>-4.50<br>-4.50                      | 0.00<br>1.72<br>-0.46<br>3.13<br>-12.50<br>1.24<br>NA Bonds<br>GC23<br>GC24<br>GC25<br>GC26<br>GC27<br>GC26<br>GC27<br>GC28<br>GC30<br>GC32<br>GC32<br>GC32<br>GC37<br>GC40<br>GC43<br>GC43<br>GC45<br>GC48<br>GC48<br>GC48<br>GC50<br>Change                                                                                                                                                                                                                                                                                                                                                                                                                                                                                                                                                                                                                                                                                                                                                                                                                                                                                                                                                                                                                                                                                                        | 17.33<br>2.73<br>11.51<br>5.12<br>16.67<br>15.29<br><b>YTM</b><br>8.42<br>7.47<br>8.79<br>8.64<br>8.86<br>9.95<br>10.54<br>11.32<br>12.39<br>12.98<br>13.16<br>13.66<br>13.74<br>13.78<br>13.91                                 | 352<br>1476<br>1109<br>3450<br>33<br>894<br><b>Premium</b><br>0<br>-108<br>24<br>9<br>31<br>-18<br>41<br>8<br>41<br>8<br>41<br>22<br>160<br>182<br>210<br>218<br>223<br>248<br><b>mtd %</b>                                       | 235<br>638<br>493<br>1760<br>10<br>390<br>Chg [bp]<br>-0.28<br>-3.50<br>-3.50<br>-3.50<br>-3.50<br>-3.50<br>-3.50<br>-3.50<br>-3.50<br>-3.50<br>-3.50<br>-3.50<br>-3.50<br>-3.50<br>-3.50<br>-3.50<br>-3.50<br>-3.50<br>-3.50<br>-3.50<br>-3.50<br>-3.50<br>-3.50<br>-3.50<br>-3.50<br>-3.50<br>-3.50<br>-3.50<br>-3.50<br>-3.50<br>-3.50<br>-3.50<br>-3.50<br>-3.50<br>-3.50<br>-3.50<br>-3.50<br>-3.50<br>-3.50<br>-3.50<br>-3.50<br>-3.50<br>-3.50<br>-3.50<br>-3.50<br>-3.50<br>-3.50<br>-3.50<br>-3.50<br>-3.50<br>-3.50<br>-3.50<br>-3.50<br>-3.50<br>-3.50<br>-3.50<br>-3.50<br>-3.50<br>-3.50<br>-3.50<br>-3.50<br>-3.50<br>-3.50<br>-3.50<br>-3.50<br>-3.50<br>-3.50<br>-3.50<br>-3.50<br>-3.50<br>-3.50<br>-3.50<br>-3.50<br>-3.50<br>-3.50<br>-3.50<br>-3.50<br>-3.50<br>-3.50<br>-3.50<br>-3.50<br>-3.50<br>-3.50<br>-3.50<br>-3.50<br>-3.50<br>-3.50<br>-3.50<br>-3.50<br>-3.50<br>-3.50<br>-3.50<br>-3.50<br>-3.50<br>-3.50<br>-3.50<br>-3.50<br>-3.50<br>-3.50<br>-3.50<br>-3.50<br>-3.50<br>-3.50<br>-3.50<br>-3.50<br>-3.50<br>-3.50<br>-3.50<br>-3.50<br>-3.50<br>-3.50<br>-3.50<br>-3.50<br>-3.50<br>-3.50<br>-3.50<br>-3.50<br>-3.50<br>-3.50<br>-3.50<br>-3.50<br>-3.50<br>-3.50<br>-3.50<br>-3.50<br>-3.50<br>-3.50<br>-3.50<br>-3.50<br>-3.50<br>-3.50<br>-3.50<br>-3.50<br>-3.50<br>-3.50<br>-3.50<br>-3.50<br>-3.50<br>-3.50<br>-3.50<br>-3.50<br>-3.50<br>-3.50<br>-3.50<br>-3.50<br>-3.50<br>-3.50<br>-3.50<br>-3.50<br>-3.50<br>-3.50<br>-3.50<br>-3.50<br>-3.50<br>-3.50<br>-3.50<br>-3.50<br>-3.50<br>-3.50<br>-3.50<br>-3.50<br>-3.50<br>-3.50<br>-3.50<br>-3.50<br>-3.50<br>-3.50<br>-3.50<br>-3.50<br>-3.50<br>-3.50<br>-3.50<br>-3.50<br>-3.50<br>-3.50<br>-3.50<br>-3.50<br>-3.50<br>-3.50<br>-3.50<br>-3.50<br>-3.50<br>-3.50<br>-3.50<br>-3.50<br>-3.50<br>-3.50<br>-3.50<br>-3.50<br>-3.50<br>-3.50<br>-3.50<br>-3.50<br>-3.50<br>-3.50<br>-3.50<br>-3.50<br>-3.50<br>-3.50<br>-3.50<br>-3.50<br>-3.50<br>-3.50<br>-3.50<br>-3.50<br>-3.50<br>-3.50<br>-3.50<br>-3.50<br>-3.50<br>-3.50<br>-3.50<br>-3.50<br>-3.50<br>-3.50<br>-3.50<br>-3.50<br>-3.50<br>-3.50<br>-3.50<br>-3.50<br>-3.50<br>-3.50<br>-3.50<br>-3.50<br>-3.50<br>-3.50<br>-3.50<br>-3.50<br>-3.50<br>-3.50<br>-3.50<br>-3.50<br>-3.50<br>-3.50<br>-3.50<br>-3.50<br>-3.50<br>-3.50<br>-3.50<br>-3.50<br>-3.50<br>-3.50<br>-3.50<br>-3.50<br>-3.50<br>-3.50<br>-3.50<br>-3.50<br>-3.50<br>-3.50<br>-3.50<br>-3.50<br>-3.50<br>-3.50<br>-3.50<br>-3.50<br>-3.50<br>-3.50<br>-3.50<br>-3.50<br>-3.50<br>-3.50<br>-3.50<br>-3.50<br>-3.50<br>-3.50<br>-3.50<br>-3.50<br>-3.50<br>-3.50<br>-3.50<br>-3.50<br>-3.50<br>-3.50<br>-3.50<br>-3.50<br>-3.50<br>-3.50<br>-3.50<br>-3.50<br>-3.50<br>-3.50<br>-3.50<br>-3.50<br>-3.50<br>-3.50<br>-3.50<br>-3.50<br>-3.50<br>-3.50<br>-3.50<br>-3.50<br>-3.50<br>-3.50<br>-3.50<br>-3.50<br>-3.50<br>-3.50<br>-3.50<br>-3.50<br>-3.50<br>-3.50<br>-3.50<br>-3.50<br>-3.50<br>-3.50<br>-3.50<br>-3.50<br>-3.50<br>-3.50<br>-3.50<br>-3.50<br>-3.50<br>-3.50<br>-3.50<br>-3.50<br>-3.50<br>-3.50<br>-3.50<br>-3.50<br>-3.50<br>-3.50<br>-3.50<br>-3.50<br>-3.50<br>-3.50<br>-3.50<br>-3.50<br>-3.50<br>-3.50<br>-3.50<br>-3.50<br>-3.50<br>-3.50<br>-3.      | gauge of Asian shares advanced on Mondalong with US and European equity futur   while Chinese stocks fell, weighed down by   modest economic growth target th   diminishes the prospect of more stimulus fro   Beijing.   QDP (y/y) 2.4%   Inflation (y/y) 4.5%   PSCE (y/y) 1.0%   MPC Meeting Calendar for 2023   SARB FOMC                                                                  |
| FSY<br>BMN<br>CCR<br>EL8<br>SA Bonds<br>R186<br>R2030<br>R213<br>R2032<br>R2035<br>R209<br>R2037<br>R2040<br>R214<br>R2044<br>R2044<br>R2048                                                                                                                                  | 827<br>649<br>2176<br>21<br>490<br><b>SA versus Ni</b><br><b>YTM C</b><br>8.55<br>10.13<br>10.48<br>10.69<br>11.14<br>11.17<br>11.38<br>11.47<br>11.38<br>11.47<br>11.34<br>11.56<br>11.43 | 0.00<br>0.00<br>111.00<br>-13.00<br>-8.00<br>3.00<br>18.00<br>amibian Bonds<br>Current Price<br>106.18<br>89.62<br>81.49<br>86.08<br>85.21<br>66.63<br>80.14<br>81.75<br>63.19<br>78.03<br>78.01<br>(%)<br>Level<br>247.278                                              | 0,00<br>1.35<br>-1.96<br>-0.37<br>16.67<br>3.81<br>-3.50<br>-3.50<br>-3.50<br>-3.50<br>-3.50<br>-3.50<br>-3.50<br>-5.00<br>-5.00<br>-5.00<br>-5.00<br>-4.50<br>-4.50<br>-4.50             | 0.00<br>1.72<br>-0.46<br>3.13<br>-12.50<br>1.24<br>NA Bonds<br>GC23<br>GC24<br>GC25<br>GC26<br>GC27<br>GC26<br>GC27<br>GC28<br>GC30<br>GC32<br>GC30<br>GC32<br>GC32<br>GC30<br>GC32<br>GC35<br>GC37<br>GC40<br>GC43<br>GC43<br>GC48<br>GC50<br>Change<br>0.050                                                                                                                                                                                                                                                                                                                                                                                                                                                                                                                                                                                                                                                                                                                                                                                                                                                                                                                                                                                                                                                                                       | 17.33<br>2.73<br>11.51<br>5.12<br>16.67<br>15.29<br><b>YTM</b><br>8.42<br>7.47<br>8.79<br>8.64<br>8.86<br>9.95<br>10.54<br>11.32<br>12.39<br>12.98<br>13.16<br>13.66<br>13.74<br>13.78<br>13.91<br><b>d/d %</b><br>0.02         | 352<br>1476<br>1109<br>3450<br>33<br>894<br><b>Premium</b><br>0<br>-108<br>24<br>9<br>31<br>-108<br>24<br>9<br>31<br>-18<br>41<br>84<br>41<br>22<br>160<br>182<br>210<br>160<br>182<br>218<br>225<br>248<br><b>mtd %</b><br>0.101 | 235<br>638<br>493<br>1760<br>10<br>390<br>Chg [bp]<br>-0.28<br>-3.50<br>-3.50<br>-3.50<br>-3.50<br>-3.50<br>-3.50<br>-3.50<br>-3.50<br>-3.50<br>-3.50<br>-3.50<br>-3.50<br>-3.50<br>-3.50<br>-3.50<br>-3.50<br>-3.50<br>-3.50<br>-3.50<br>-3.50<br>-3.50<br>-3.50<br>-3.50<br>-3.50<br>-3.50<br>-3.50<br>-3.50<br>-3.50<br>-3.50<br>-3.50<br>-3.50<br>-3.50<br>-3.50<br>-3.50<br>-3.50<br>-3.50<br>-3.50<br>-3.50<br>-3.50<br>-3.50<br>-3.50<br>-3.50<br>-3.50<br>-3.50<br>-3.50<br>-3.50<br>-3.50<br>-3.50<br>-3.50<br>-3.50<br>-3.50<br>-3.50<br>-3.50<br>-3.50<br>-3.50<br>-3.50<br>-3.50<br>-3.50<br>-3.50<br>-3.50<br>-3.50<br>-3.50<br>-3.50<br>-3.50<br>-3.50<br>-3.50<br>-3.50<br>-3.50<br>-3.50<br>-3.50<br>-3.50<br>-3.50<br>-3.50<br>-3.50<br>-3.50<br>-3.50<br>-3.50<br>-3.50<br>-3.50<br>-3.50<br>-3.50<br>-3.50<br>-3.50<br>-3.50<br>-3.50<br>-3.50<br>-3.50<br>-3.50<br>-3.50<br>-3.50<br>-3.50<br>-3.50<br>-3.50<br>-3.50<br>-3.50<br>-3.50<br>-3.50<br>-3.50<br>-3.50<br>-3.50<br>-3.50<br>-3.50<br>-3.50<br>-3.50<br>-3.50<br>-3.50<br>-3.50<br>-3.50<br>-3.50<br>-3.50<br>-3.50<br>-3.50<br>-3.50<br>-3.50<br>-3.50<br>-3.50<br>-3.50<br>-3.50<br>-3.50<br>-3.50<br>-3.50<br>-3.50<br>-3.50<br>-3.50<br>-3.50<br>-3.50<br>-3.50<br>-3.50<br>-3.50<br>-3.50<br>-3.50<br>-3.50<br>-3.50<br>-3.50<br>-3.50<br>-3.50<br>-3.50<br>-3.50<br>-3.50<br>-3.50<br>-3.50<br>-3.50<br>-3.50<br>-3.50<br>-3.50<br>-3.50<br>-3.50<br>-3.50<br>-3.50<br>-3.50<br>-3.50<br>-3.50<br>-3.50<br>-3.50<br>-3.50<br>-3.50<br>-3.50<br>-3.50<br>-3.50<br>-3.50<br>-3.50<br>-3.50<br>-3.50<br>-3.50<br>-3.50<br>-3.50<br>-3.50<br>-3.50<br>-3.50<br>-3.50<br>-3.50<br>-3.50<br>-3.50<br>-3.50<br>-3.50<br>-3.50<br>-3.50<br>-3.50<br>-3.50<br>-3.50<br>-3.50<br>-3.50<br>-3.50<br>-3.50<br>-3.50<br>-3.50<br>-3.50<br>-3.50<br>-3.50<br>-3.50<br>-3.50<br>-3.50<br>-3.50<br>-3.50<br>-3.50<br>-3.50<br>-3.50<br>-3.50<br>-3.50<br>-3.50<br>-3.50<br>-3.50<br>-3.50<br>-3.50<br>-3.50<br>-3.50<br>-3.50<br>-3.50<br>-3.50<br>-3.50<br>-3.50<br>-3.50<br>-3.50<br>-3.50<br>-3.50<br>-3.50<br>-3.50<br>-3.50<br>-3.50<br>-3.50<br>-3.50<br>-3.50<br>-3.50<br>-3.50<br>-3.50<br>-3.50<br>-3.50<br>-3.50<br>-3.50<br>-3.50<br>-3.50<br>-3.50<br>-3.50<br>-3.50<br>-3.50<br>-3.50<br>-3.50<br>-3.50<br>-3.50<br>-3.50<br>-3.50<br>-3.50<br>-3.50<br>-3.50<br>-3.50<br>-3.50<br>-3.50<br>-3.50<br>-3.50<br>-3.50<br>-3.50<br>-3.50<br>-3.50<br>-3.50<br>-3.50<br>-3.50<br>-3.50<br>-3.50<br>-3.50<br>-3.50<br>-3.50<br>-3.50<br>-3.50<br>-3.50<br>-3.50<br>-3.50<br>-3.50<br>-3.50<br>-3.50<br>-3.50<br>-3.50<br>-3.50<br>-3.50<br>-3.50<br>-3.50<br>-3.50<br>-3.50<br>-3.50<br>-3.50<br>-3.50<br>-3.50<br>-3.50<br>-3.50<br>-3.50<br>-3.50<br>-3.50<br>-3.50<br>-3.50<br>-3.50<br>-3.50<br>-3.50<br>-3.50<br>-3.50<br>-3.50<br>-3.50<br>-3.50<br>-3.50<br>-3.50<br>-3.50<br>-3.50<br>-3.50<br>-3.50<br>-3.50<br>-3.50<br>-3.50<br>-3.50<br>-3.50<br>-3.50<br>-3.50<br>-3.50<br>-3.50<br>-3.50<br>-3.50<br>-3.50<br>-3.50<br>-3.50<br>-3.50<br>-3.50<br>-3.50<br>-3.50<br>-3.50<br>-3.50<br>-3.50<br>-3.50<br>-3.50<br>-3.50<br>-3.50<br>-3.50<br>-3.50<br>-3.50<br>-3.50<br>-3.50<br>-3.50<br>-3.50<br>-3.      | gauge of Asian shares advanced on Mondalong with US and European equity futur   while Chinese stocks fell, weighed down by   modest economic growth target th   diminishes the prospect of more stimulus fro   Beijing.   GDP (y/y) 2.4%   Inflation (y/y) 4.5%   PSCE (y/y) 1.0%   MPC Meeting Calendar for 2023   SARB FOMC   26 Jan 01 Feb                                                  |
| FSY<br>BMN<br>CER<br>EL8<br>SA Bonds<br>R186<br>R2030<br>R213<br>R2032<br>R2035<br>R209<br>R2035<br>R209<br>R2040<br>R214<br>R2044<br>R2044<br>R2044<br>R2044<br>JG Indices and In<br>UG Money Marke<br>UG Bond Index                                                         | 827<br>649<br>2176<br>21<br>490<br><b>SA versus Ni</b><br><b>YTM</b><br>8.55<br>10.13<br>10.48<br>10.69<br>11.14<br>11.17<br>11.38<br>11.47<br>11.38<br>11.47<br>11.34<br>11.56<br>11.43   | 0.00<br>0.00<br>11.00<br>-13.00<br>-8.00<br>3.00<br>18.00<br>amibian Bonds<br>Current Price<br>106.18<br>89.62<br>81.49<br>86.08<br>85.21<br>66.63<br>80.14<br>81.75<br>63.19<br>78.03<br>78.01<br>(%)<br>Level<br>247.278<br>284.644                                    | 0,00<br>1.35<br>-1.96<br>-0.37<br>16.67<br>3.81<br>-3.50<br>-3.50<br>-3.50<br>-3.50<br>-3.50<br>-3.50<br>-3.50<br>-3.50<br>-3.50<br>-3.50<br>-4.50<br>-4.50<br>-4.50<br>-4.50             | 0.00<br>1.72<br>-0.46<br>3.13<br>-12.50<br>1.24<br>NA Bonds<br>GC23<br>GC24<br>GC25<br>GC26<br>GC27<br>GC28<br>GC30<br>GC35<br>GC37<br>GC32<br>GC35<br>GC37<br>GC43<br>GC43<br>GC43<br>GC43<br>GC45<br>GC45<br>GC45<br>GC45<br>GC45<br>GC45<br>GC45<br>GC45<br>GC45<br>GC45<br>GC45<br>GC45<br>GC45<br>GC45<br>GC45<br>GC45<br>GC45<br>GC45<br>GC45<br>GC45<br>GC45<br>GC45<br>GC45<br>GC45<br>GC45<br>GC45<br>GC45<br>GC45<br>GC45<br>GC45<br>GC45<br>GC45<br>GC45<br>GC45<br>GC45<br>GC45<br>GC45<br>GC45<br>GC45<br>GC45<br>GC45<br>GC45<br>GC45<br>GC45<br>GC45<br>GC45<br>GC45<br>GC45<br>GC45<br>GC45<br>GC45<br>GC45<br>GC45<br>GC45<br>GC45<br>GC45<br>GC45<br>GC45<br>GC45<br>GC45<br>GC45<br>GC45<br>GC45<br>GC45<br>GC45<br>GC45<br>GC45<br>GC45<br>GC45<br>GC45<br>GC45<br>GC45<br>GC45<br>GC45<br>GC45<br>GC45<br>GC45<br>GC45<br>GC45<br>GC45<br>GC45<br>GC45<br>GC45<br>GC45<br>GC45<br>GC45<br>GC45<br>GC45<br>GC45<br>GC45<br>GC45<br>GC45<br>GC45<br>GC45<br>GC45<br>GC45<br>GC45<br>GC45<br>GC45<br>GC45<br>GC45<br>GC45<br>GC45<br>GC45<br>GC45<br>GC45<br>GC45<br>GC45<br>GC45<br>GC45<br>GC45<br>GC45<br>GC45<br>GC45<br>GC45<br>GC45<br>GC45<br>GC45<br>GC45<br>GC45<br>GC45<br>GC45<br>GC45<br>GC45<br>GC45<br>GC45<br>GC45<br>GC45<br>GC45<br>GC45<br>GC45<br>GC45<br>GC50<br>C50<br>C50<br>C50<br>C50<br>C50<br>C50<br>C50 | 17.33<br>2.73<br>11.51<br>5.12<br>16.67<br>15.29<br><b>YTM</b><br>8.42<br>7.47<br>8.79<br>8.64<br>8.86<br>9.95<br>10.54<br>11.32<br>12.39<br>12.98<br>13.16<br>13.66<br>13.74<br>13.78<br>13.91                                 | 352<br>1476<br>1109<br>3450<br>33<br>894<br><b>Premium</b><br>0<br>-108<br>24<br>9<br>31<br>-18<br>41<br>8<br>41<br>8<br>41<br>22<br>160<br>182<br>210<br>218<br>223<br>248<br><b>mtd %</b>                                       | 235<br>638<br>493<br>1760<br>10<br>390<br>Chy [bp]<br>-0.28<br>-3.50<br>-3.50<br>-3.50<br>-3.50<br>-3.50<br>-3.50<br>-3.50<br>-3.50<br>-3.50<br>-3.50<br>-3.50<br>-3.50<br>-3.50<br>-3.50<br>-3.50<br>-3.50<br>-3.50<br>-3.50<br>-3.50<br>-3.50<br>-3.50<br>-3.50<br>-3.50<br>-3.50<br>-3.50<br>-3.50<br>-3.50<br>-3.50<br>-3.50<br>-3.50<br>-3.50<br>-3.50<br>-3.50<br>-3.50<br>-3.50<br>-3.50<br>-3.50<br>-3.50<br>-3.50<br>-3.50<br>-3.50<br>-3.50<br>-3.50<br>-3.50<br>-3.50<br>-3.50<br>-3.50<br>-3.50<br>-3.50<br>-3.50<br>-3.50<br>-3.50<br>-3.50<br>-3.50<br>-3.50<br>-3.50<br>-3.50<br>-3.50<br>-3.50<br>-3.50<br>-3.50<br>-3.50<br>-3.50<br>-3.50<br>-3.50<br>-3.50<br>-3.50<br>-3.50<br>-3.50<br>-3.50<br>-3.50<br>-3.50<br>-3.50<br>-3.50<br>-3.50<br>-3.50<br>-3.50<br>-3.50<br>-3.50<br>-3.50<br>-3.50<br>-3.50<br>-3.50<br>-3.50<br>-3.50<br>-3.50<br>-3.50<br>-3.50<br>-3.50<br>-3.50<br>-3.50<br>-3.50<br>-3.50<br>-3.50<br>-3.50<br>-3.50<br>-3.50<br>-3.50<br>-3.50<br>-3.50<br>-3.50<br>-3.50<br>-3.50<br>-3.50<br>-3.50<br>-3.50<br>-3.50<br>-3.50<br>-3.50<br>-3.50<br>-3.50<br>-3.50<br>-3.50<br>-3.50<br>-3.50<br>-3.50<br>-3.50<br>-3.50<br>-3.50<br>-3.50<br>-3.50<br>-3.50<br>-3.50<br>-3.50<br>-3.50<br>-3.50<br>-3.50<br>-3.50<br>-3.50<br>-3.50<br>-3.50<br>-3.50<br>-3.50<br>-3.50<br>-3.50<br>-3.50<br>-3.50<br>-3.50<br>-3.50<br>-3.50<br>-3.50<br>-3.50<br>-3.50<br>-3.50<br>-3.50<br>-3.50<br>-3.50<br>-3.50<br>-3.50<br>-3.50<br>-3.50<br>-3.50<br>-3.50<br>-3.50<br>-3.50<br>-3.50<br>-3.50<br>-3.50<br>-3.50<br>-3.50<br>-3.50<br>-3.50<br>-3.50<br>-3.50<br>-3.50<br>-3.50<br>-3.50<br>-3.50<br>-3.50<br>-3.50<br>-3.50<br>-3.50<br>-3.50<br>-3.50<br>-3.50<br>-3.50<br>-3.50<br>-3.50<br>-3.50<br>-3.50<br>-3.50<br>-3.50<br>-3.50<br>-3.50<br>-3.50<br>-3.50<br>-3.50<br>-3.50<br>-3.50<br>-3.50<br>-3.50<br>-3.50<br>-3.50<br>-3.50<br>-3.50<br>-3.50<br>-3.50<br>-3.50<br>-3.50<br>-3.50<br>-3.50<br>-3.50<br>-3.50<br>-3.50<br>-3.50<br>-3.50<br>-3.50<br>-3.50<br>-3.50<br>-3.50<br>-3.50<br>-3.50<br>-3.50<br>-3.50<br>-3.50<br>-3.50<br>-3.50<br>-3.50<br>-3.50<br>-3.50<br>-3.50<br>-3.50<br>-3.50<br>-3.50<br>-3.50<br>-3.50<br>-3.50<br>-3.50<br>-3.50<br>-3.50<br>-3.50<br>-3.50<br>-3.50<br>-3.50<br>-3.50<br>-3.50<br>-3.50<br>-3.50<br>-3.50<br>-3.50<br>-3.50<br>-3.50<br>-3.50<br>-3.50<br>-3.50<br>-3.50<br>-3.50<br>-3.50<br>-3.50<br>-3.50<br>-3.50<br>-3.50<br>-3.50<br>-3.50<br>-3.50<br>-3.50<br>-3.50<br>-3.50<br>-3.50<br>-3.50<br>-3.50<br>-3.50<br>-3.50<br>-3.50<br>-3.50<br>-3.50<br>-3.50<br>-3.50<br>-3.50<br>-3.50<br>-3.50<br>-3.50<br>-3.50<br>-3.50<br>-3.50<br>-3.50<br>-3.50<br>-3.50<br>-3.50<br>-3.50<br>-3.50<br>-3.50<br>-3.50<br>-3.50<br>-3.50<br>-3.50<br>-3.50<br>-3.50<br>-3.50<br>-3.50<br>-3.50<br>-3.50<br>-3.50<br>-3.50<br>-3.50<br>-3.50<br>-3.50<br>-3.50<br>-3.50<br>-3.50<br>-3.50<br>-3.50<br>-3.50<br>-3.50<br>-3.50<br>-3.50<br>-3.50<br>-3.50<br>-3.50<br>-3.50<br>-3.50<br>-3.50<br>-3.50<br>-3.50<br>-3.50<br>-3.50<br>-3.50<br>-3.50<br>-3.50<br>-3.50<br>-3.50<br>-3.50<br>-3.50<br>-3.50<br>-3.50<br>-3.50<br>-3.50<br>-3.50<br>-3.50<br>-3.50<br>-3.50<br>-3.50<br>-3.50<br>-3.50<br>-3.      | gauge of Asian shares advanced on Mondalong with US and European equity futur   while Chinese stocks fell, weighed down by   modest economic growth target th   diminishes the prospect of more stimulus from   Beijing.   QDP (y/y) 2.4%   Inflation (y/y) 4.5%   PSCE (y/y) 1.0%   Inflation (y/y) 4.5%   MPC Meeting Calendar for 2023   SARB FOMC   26 Jan 01 Feb   30 Mar 22 Mar          |
| FSY<br>BMN<br>CER<br>EL8<br>SA Bonds<br>R186<br>R2030<br>R213<br>R2032<br>R2032<br>R2037<br>R2040<br>R214<br>R2044<br>R2044<br>R2048<br>UG Indices and In<br>UG Money Marke<br>WIBAR Overnight                                                                                | 827<br>649<br>2176<br>21<br>490<br><b>SA versus Ni</b><br><b>YTM</b><br>8.55<br>10.13<br>10.48<br>10.69<br>11.14<br>11.17<br>11.38<br>11.47<br>11.38<br>11.47<br>11.34<br>11.56<br>11.43   | 0.00<br>0.00<br>11.00<br>-13.00<br>-8.00<br>3.00<br>18.00<br>amibian Bonds<br>Current Price<br>106.18<br>89.62<br>81.49<br>86.08<br>85.21<br>66.63<br>80.14<br>81.75<br>63.19<br>78.03<br>78.01<br>(%)<br>Level<br>247.278<br>284.644<br>6.691                           | 0,00<br>1.35<br>-1.96<br>-0.37<br>16.67<br>3.81<br>-3.50<br>-3.50<br>-3.50<br>-3.50<br>-3.50<br>-5.00<br>-5.00<br>-5.00<br>-5.00<br>-4.50<br>-4.50<br>-4.50                               | 0.00<br>1.72<br>-0.46<br>3.13<br>-12.50<br>1.24<br>NA Bonds<br>GC23<br>GC24<br>GC25<br>GC26<br>GC27<br>GC28<br>GC30<br>GC32<br>GC30<br>GC32<br>GC35<br>GC37<br>GC43<br>GC43<br>GC45<br>GC45<br>GC45<br>GC45<br>GC45<br>GC45<br>GC45<br>GC45<br>GC50<br>Change<br>0.050<br>0.0788<br>0.000                                                                                                                                                                                                                                                                                                                                                                                                                                                                                                                                                                                                                                                                                                                                                                                                                                                                                                                                                                                                                                                            | 17.33<br>2.73<br>11.51<br>5.12<br>16.67<br>15.29<br><b>YTM</b><br>8.42<br>7.47<br>8.79<br>8.64<br>8.86<br>9.95<br>10.54<br>11.32<br>12.39<br>12.98<br>13.16<br>13.66<br>13.74<br>13.78<br>13.91<br><b>d/d %</b><br>0.02<br>0.28 | 352<br>1476<br>1109<br>3450<br>33<br>894<br>Premium<br>0<br>-108<br>24<br>9<br>31<br>-18<br>41<br>-18<br>41<br>22<br>160<br>182<br>210<br>210<br>218<br>235<br>248<br><b>mtd %</b><br>0.101<br>-0.005                             | 235<br>638<br>493<br>1760<br>10<br>390<br>-0.28<br>-3.50<br>-3.50<br>-3.50<br>-3.50<br>-3.50<br>-3.50<br>-3.50<br>-3.50<br>-3.50<br>-3.50<br>-3.50<br>-3.50<br>-3.50<br>-3.50<br>-3.50<br>-3.50<br>-3.50<br>-3.50<br>-3.50<br>-3.50<br>-3.50<br>-3.50<br>-3.50<br>-3.50<br>-3.50<br>-3.50<br>-3.50<br>-3.50<br>-3.50<br>-3.50<br>-3.50<br>-3.50<br>-3.50<br>-3.50<br>-3.50<br>-3.50<br>-3.50<br>-3.50<br>-3.50<br>-3.50<br>-3.50<br>-3.50<br>-3.50<br>-3.50<br>-3.50<br>-3.50<br>-3.50<br>-3.50<br>-3.50<br>-3.50<br>-3.50<br>-3.50<br>-3.50<br>-3.50<br>-3.50<br>-3.50<br>-3.50<br>-3.50<br>-3.50<br>-3.50<br>-3.50<br>-3.50<br>-3.50<br>-3.50<br>-3.50<br>-3.50<br>-3.50<br>-3.50<br>-3.50<br>-3.50<br>-3.50<br>-3.50<br>-3.50<br>-3.50<br>-3.50<br>-3.50<br>-3.50<br>-3.50<br>-3.50<br>-3.50<br>-3.50<br>-3.50<br>-3.50<br>-3.50<br>-3.50<br>-3.50<br>-3.50<br>-3.50<br>-3.50<br>-3.50<br>-3.50<br>-3.50<br>-3.50<br>-3.50<br>-3.50<br>-3.50<br>-3.50<br>-3.50<br>-3.50<br>-3.50<br>-3.50<br>-3.50<br>-3.50<br>-4.23<br>-4.23<br>-4.00<br>-4.23<br>-4.50<br>-4.50<br>-4.50<br>-4.50<br>-4.50<br>-4.50<br>-4.50<br>-4.50<br>-4.50<br>-4.50<br>-4.50<br>-4.50<br>-4.50<br>-4.50<br>-4.50<br>-4.50<br>-4.50<br>-4.50<br>-4.50<br>-4.50<br>-4.50<br>-4.50<br>-4.50<br>-4.50<br>-4.50<br>-4.50<br>-4.50<br>-4.50<br>-4.50<br>-4.50<br>-4.50<br>-4.50<br>-4.50<br>-4.50<br>-4.50<br>-4.50<br>-4.50<br>-4.50<br>-4.50<br>-4.50<br>-4.50<br>-4.50<br>-4.50<br>-4.50<br>-4.50<br>-4.50<br>-4.50<br>-4.50<br>-4.50<br>-4.50<br>-4.50<br>-4.50<br>-4.50<br>-4.50<br>-4.50<br>-4.50<br>-4.50<br>-4.50<br>-4.50<br>-4.50<br>-4.50<br>-4.50<br>-4.50<br>-4.50<br>-4.50<br>-4.50<br>-4.50<br>-4.50<br>-4.50<br>-4.50<br>-4.50<br>-4.50<br>-4.50<br>-4.50<br>-4.50<br>-4.50<br>-4.50<br>-4.50<br>-4.50<br>-4.50<br>-4.50<br>-4.50<br>-4.50<br>-4.50<br>-4.50<br>-4.50<br>-4.50<br>-4.50<br>-4.50<br>-4.50<br>-4.50<br>-4.50<br>-4.50<br>-4.50<br>-4.50<br>-4.50<br>-4.50<br>-4.50<br>-4.50<br>-4.50<br>-4.50<br>-4.50<br>-4.50<br>-4.50<br>-4.50<br>-4.50<br>-4.50<br>-4.50<br>-4.50<br>-4.50<br>-4.50<br>-4.50<br>-4.50<br>-4.50<br>-4.50<br>-4.50<br>-4.50<br>-4.50<br>-4.50<br>-4.50<br>-4.50<br>-4.50<br>-4.50<br>-4.50<br>-4.50<br>-4.50<br>-4.50<br>-4.50<br>-4.50<br>-4.50<br>-4.50<br>-4.50<br>-4.50<br>-4.50<br>-4.50<br>-4.50<br>-4.50<br>-4.50<br>-4.50<br>-4.50<br>-4.50<br>-4.50<br>-4.50<br>-4.50<br>-4.50<br>-4.50<br>-4.50<br>-4.50<br>-4.50<br>-4.50<br>-4.50<br>-4.50<br>-4.50<br>-4.50<br>-4.50<br>-4.50<br>-4.50<br>-4.50<br>-4.50<br>-4.50<br>-4.50<br>-4.50<br>-4.50<br>-4.50<br>-4.50<br>-4.50<br>-4.50<br>-4.50<br>-4.50<br>-4.50<br>-4.50<br>-4.50<br>-4.50<br>-4.50<br>-4.50<br>-4.50<br>-4.50<br>-4.50<br>-4.50<br>-4.50<br>-4.50<br>-4.50<br>-4.50<br>-4.50<br>-4.50<br>-4.50<br>-4.50<br>-4.50<br>-4.50<br>-4.50<br>-4.50<br>-4.50<br>-4.50<br>-4.50<br>-4.50<br>-4.50<br>-4.50<br>-4.50<br>-4.50<br>-4.50<br>-4.50<br>-4.50<br>-4.50<br>-4.50<br>-4.50<br>-4.50<br>-4.50<br>-4.50<br>-4.50<br>-4.50<br>-4.50<br>-4.50<br>-4.50<br>-4.50<br>-4.50<br>-4.50<br>-4.50<br>-4.50<br>-4.50<br>-4.50<br>-4.50<br>-4.50<br>-4.50<br>-4.50<br>-4.50<br>-4.50<br>-4.50<br>-4.50<br>-4.50       | gauge of Asian shares advanced on Mondalong with US and European equity futur   while Chinese stocks fell, weighed down by   modest economic growth target th   diminishes the prospect of more stimulus fro   Beijing.   QDP (y/y) 2.4%   Inflation (y/y) 2.4%   PSCE (y/y) 1.0%   1.0% 1.6   MPC Meeting Calendar for 2023   SARB FOMC   26 Jan 01 Feb   30 Mar 22 Mar   25 May 03 May       |
| FSY<br>BMN<br>CER<br>EL8<br>SA Bonds<br>R186<br>R2030<br>R213<br>R2032<br>R2032<br>R2037<br>R2040<br>R214<br>R2044<br>R2044<br>R2044<br>R2044<br>Bond Index<br>WIBAR Overnight<br>WIBAR Overnight                                                                             | 827<br>649<br>2176<br>21<br>490<br><b>SA versus Ni</b><br><b>YTM</b><br>8.55<br>10.13<br>10.48<br>10.69<br>11.14<br>11.17<br>11.38<br>11.47<br>11.38<br>11.47<br>11.34<br>11.56<br>11.43   | 0.00<br>0.00<br>11.00<br>-13.00<br>-8.00<br>3.00<br>18.00<br>amibian Bonds<br>Current Price<br>106.18<br>89.62<br>81.49<br>86.08<br>85.21<br>66.63<br>80.14<br>81.75<br>63.19<br>78.03<br>78.01<br>(%)<br>Level<br>247.278<br>284.644<br>6.691<br>7.594                  | 0,00<br>1.35<br>-1.96<br>-0.37<br>16.67<br>3.81<br>-3.50<br>-3.50<br>-3.50<br>-3.50<br>-5.00<br>-5.00<br>-5.00<br>-5.00<br>-4.50<br>-4.50<br>-4.50<br>-4.50                               | 0.00<br>1.72<br>-0.46<br>3.13<br>-12.50<br>1.24<br>NA Bonds<br>GC23<br>GC24<br>GC25<br>GC26<br>GC27<br>GC28<br>GC30<br>GC35<br>GC37<br>GC32<br>GC35<br>GC37<br>GC43<br>GC43<br>GC43<br>GC43<br>GC45<br>GC45<br>GC45<br>GC45<br>GC45<br>GC45<br>GC45<br>GC45<br>GC45<br>GC45<br>GC45<br>GC45<br>GC45<br>GC45<br>GC45<br>GC45<br>GC45<br>GC45<br>GC45<br>GC45<br>GC45<br>GC45<br>GC45<br>GC45<br>GC45<br>GC45<br>GC45<br>GC45<br>GC45<br>GC45<br>GC45<br>GC45<br>GC45<br>GC45<br>GC45<br>GC45<br>GC45<br>GC45<br>GC45<br>GC45<br>GC45<br>GC45<br>GC45<br>GC45<br>GC45<br>GC45<br>GC45<br>GC45<br>GC45<br>GC45<br>GC45<br>GC45<br>GC45<br>GC45<br>GC45<br>GC45<br>GC45<br>GC45<br>GC45<br>GC45<br>GC45<br>GC45<br>GC45<br>GC45<br>GC45<br>GC45<br>GC45<br>GC45<br>GC45<br>GC45<br>GC45<br>GC45<br>GC45<br>GC45<br>GC45<br>GC45<br>GC45<br>GC45<br>GC45<br>GC45<br>GC45<br>GC45<br>GC45<br>GC45<br>GC45<br>GC45<br>GC45<br>GC45<br>GC45<br>GC45<br>GC45<br>GC45<br>GC45<br>GC45<br>GC45<br>GC45<br>GC45<br>GC45<br>GC45<br>GC45<br>GC45<br>GC45<br>GC45<br>GC45<br>GC45<br>GC45<br>GC45<br>GC45<br>GC45<br>GC45<br>GC45<br>GC45<br>GC45<br>GC45<br>GC45<br>GC45<br>GC45<br>GC45<br>GC45<br>GC45<br>GC45<br>GC45<br>GC45<br>GC45<br>GC45<br>GC45<br>GC45<br>GC45<br>GC45<br>GC45<br>GC45<br>GC45<br>GC50<br>C50<br>C50<br>C50<br>C50<br>C50<br>C50<br>C50 | 17.33<br>2.73<br>11.51<br>5.12<br>16.67<br>15.29<br><b>YTM</b><br>8.42<br>7.47<br>8.79<br>8.64<br>8.86<br>9.95<br>10.54<br>11.32<br>12.39<br>12.98<br>13.16<br>13.66<br>13.74<br>13.78<br>13.91<br><b>d/d %</b><br>0.02         | 352<br>1476<br>1109<br>3450<br>33<br>894<br><b>Premium</b><br>0<br>-108<br>24<br>9<br>31<br>-108<br>24<br>9<br>31<br>-18<br>41<br>84<br>41<br>22<br>160<br>182<br>210<br>160<br>182<br>218<br>225<br>248<br><b>mtd %</b><br>0.101 | 235<br>638<br>493<br>1760<br>10<br>390<br>Chg [bp]<br>-0.28<br>-3.50<br>-3.50<br>-3.50<br>-3.50<br>-3.50<br>-3.50<br>-3.50<br>-3.50<br>-3.50<br>-3.50<br>-3.50<br>-3.50<br>-3.50<br>-3.50<br>-3.50<br>-3.50<br>-3.50<br>-3.50<br>-3.50<br>-3.50<br>-3.50<br>-3.50<br>-3.50<br>-3.50<br>-3.50<br>-3.50<br>-3.50<br>-3.50<br>-3.50<br>-3.50<br>-3.50<br>-3.50<br>-3.50<br>-3.50<br>-3.50<br>-3.50<br>-3.50<br>-3.50<br>-3.50<br>-3.50<br>-3.50<br>-3.50<br>-3.50<br>-3.50<br>-3.50<br>-3.50<br>-3.50<br>-3.50<br>-3.50<br>-3.50<br>-3.50<br>-3.50<br>-3.50<br>-3.50<br>-3.50<br>-3.50<br>-3.50<br>-3.50<br>-3.50<br>-3.50<br>-3.50<br>-3.50<br>-3.50<br>-3.50<br>-3.50<br>-3.50<br>-3.50<br>-3.50<br>-3.50<br>-3.50<br>-3.50<br>-3.50<br>-3.50<br>-3.50<br>-3.50<br>-3.50<br>-3.50<br>-3.50<br>-3.50<br>-3.50<br>-3.50<br>-3.50<br>-3.50<br>-3.50<br>-3.50<br>-3.50<br>-3.50<br>-3.50<br>-3.50<br>-3.50<br>-3.50<br>-3.50<br>-3.50<br>-3.50<br>-3.50<br>-3.50<br>-3.50<br>-3.50<br>-3.50<br>-3.50<br>-3.50<br>-3.50<br>-3.50<br>-3.50<br>-3.50<br>-3.50<br>-3.50<br>-3.50<br>-3.50<br>-3.50<br>-3.50<br>-3.50<br>-3.50<br>-3.50<br>-3.50<br>-3.50<br>-3.50<br>-3.50<br>-3.50<br>-3.50<br>-3.50<br>-3.50<br>-3.50<br>-3.50<br>-3.50<br>-3.50<br>-3.50<br>-3.50<br>-3.50<br>-3.50<br>-3.50<br>-3.50<br>-3.50<br>-3.50<br>-3.50<br>-3.50<br>-3.50<br>-3.50<br>-3.50<br>-3.50<br>-3.50<br>-3.50<br>-3.50<br>-3.50<br>-3.50<br>-3.50<br>-3.50<br>-3.50<br>-3.50<br>-3.50<br>-3.50<br>-3.50<br>-3.50<br>-3.50<br>-3.50<br>-3.50<br>-3.50<br>-3.50<br>-3.50<br>-3.50<br>-3.50<br>-3.50<br>-3.50<br>-3.50<br>-3.50<br>-3.50<br>-3.50<br>-3.50<br>-3.50<br>-3.50<br>-3.50<br>-3.50<br>-3.50<br>-3.50<br>-3.50<br>-3.50<br>-3.50<br>-3.50<br>-3.50<br>-3.50<br>-3.50<br>-3.50<br>-3.50<br>-3.50<br>-3.50<br>-3.50<br>-3.50<br>-3.50<br>-3.50<br>-3.50<br>-3.50<br>-3.50<br>-3.50<br>-3.50<br>-3.50<br>-3.50<br>-3.50<br>-3.50<br>-3.50<br>-3.50<br>-3.50<br>-3.50<br>-3.50<br>-3.50<br>-3.50<br>-3.50<br>-3.50<br>-3.50<br>-3.50<br>-3.50<br>-3.50<br>-3.50<br>-3.50<br>-3.50<br>-3.50<br>-3.50<br>-3.50<br>-3.50<br>-3.50<br>-3.50<br>-3.50<br>-3.50<br>-3.50<br>-3.50<br>-3.50<br>-3.50<br>-3.50<br>-3.50<br>-3.50<br>-3.50<br>-3.50<br>-3.50<br>-3.50<br>-3.50<br>-3.50<br>-3.50<br>-3.50<br>-3.50<br>-3.50<br>-3.50<br>-3.50<br>-3.50<br>-3.50<br>-3.50<br>-3.50<br>-3.50<br>-3.50<br>-3.50<br>-3.50<br>-3.50<br>-3.50<br>-3.50<br>-3.50<br>-3.50<br>-3.50<br>-3.50<br>-3.50<br>-3.50<br>-3.50<br>-3.50<br>-3.50<br>-3.50<br>-3.50<br>-3.50<br>-3.50<br>-3.50<br>-3.50<br>-3.50<br>-3.50<br>-3.50<br>-3.50<br>-3.50<br>-3.50<br>-3.50<br>-3.50<br>-3.50<br>-3.50<br>-3.50<br>-3.50<br>-3.50<br>-3.50<br>-3.50<br>-3.50<br>-3.50<br>-3.50<br>-3.50<br>-3.50<br>-3.50<br>-3.50<br>-3.50<br>-3.50<br>-3.50<br>-3.50<br>-3.50<br>-3.50<br>-3.50<br>-3.50<br>-3.50<br>-3.50<br>-3.50<br>-3.50<br>-3.50<br>-3.50<br>-3.50<br>-3.50<br>-3.50<br>-3.50<br>-3.50<br>-3.50<br>-3.50<br>-3.50<br>-3.50<br>-3.50<br>-3.50<br>-3.50<br>-3.50<br>-3.50<br>-3.50<br>-3.50<br>-3.50<br>-3.50<br>-3.50<br>-3.50<br>-3.50<br>-3.50<br>-3.50<br>-3.50<br>-3.50<br>-3.50<br>-3.50<br>-3.50<br>-3.50<br>-3.50<br>-3.50<br>-3.      | gauge of Asian shares advanced on Mondalong with US and European equity futur   while Chinese stocks fell, weighed down by   modest economic growth target th   diminishes the prospect of more stimulus fro   Beijing.   GDP (y/y) 2.4%   Inflation (y/y) 4.5%   PSCE (y/y) 1.0%   MPC Meeting Calendar for 2023   SARB FOMC   26 Jan 01 Feb   30 Mar 22 Mar   25 May 03 May   20 Jul 14 Jun  |
| FSY<br>BMN<br>CER<br>EL8<br>SA Bonds<br>R186<br>R2030<br>R213<br>R2032<br>R2035<br>R209<br>R2037<br>R2040<br>R214<br>R2044<br>R2044<br>R2048<br>UG Indices and In<br>UG Money Marke<br>UG Bond Index<br>WIBAR Overnight<br>WIBAR 3m<br>SA Repo Rate                           | 827<br>649<br>2176<br>21<br>490<br><b>SA versus Ni</b><br><b>YTM</b><br>8.55<br>10.13<br>10.48<br>10.69<br>11.14<br>11.17<br>11.38<br>11.47<br>11.38<br>11.47<br>11.34<br>11.56<br>11.43   | 0.00<br>0.00<br>111.00<br>-13.00<br>-8.00<br>3.00<br>18.00<br>amibian Bonds<br>Current Price<br>106.18<br>89.62<br>81.49<br>86.08<br>85.21<br>66.63<br>80.14<br>81.75<br>63.19<br>78.03<br>78.01<br>(%)<br>Level<br>247.278<br>284.644<br>6.691<br>7.594<br>7.25         | 0,00<br>1.35<br>-1.96<br>-0.37<br>16.67<br>3.81<br>Chg [bp]<br>-3.50<br>-3.50<br>-3.50<br>-2.50<br>-3.50<br>-2.50<br>-5.00<br>-5.00<br>-5.00<br>-5.00<br>-4.50<br>-4.50<br>-4.50<br>Net C | 0.00<br>1.72<br>-0.46<br>3.13<br>-12.50<br>1.24<br>NA Bonds<br>GC23<br>GC24<br>GC25<br>GC26<br>GC26<br>GC27<br>GC28<br>GC30<br>GC32<br>GC30<br>GC32<br>GC35<br>GC37<br>GC43<br>GC43<br>GC45<br>GC45<br>GC45<br>GC45<br>GC45<br>GC45<br>GC45<br>GC50<br>Change<br>0.050<br>0.0788<br>0.000                                                                                                                                                                                                                                                                                                                                                                                                                                                                                                                                                                                                                                                                                                                                                                                                                                                                                                                                                                                                                                                            | 17.33<br>2.73<br>11.51<br>5.12<br>16.67<br>15.29<br><b>YTM</b><br>8.42<br>7.47<br>8.79<br>8.64<br>8.86<br>9.95<br>10.54<br>11.32<br>12.39<br>12.98<br>13.16<br>13.66<br>13.74<br>13.78<br>13.91<br><b>d/d %</b><br>0.02<br>0.28 | 352<br>1476<br>1109<br>3450<br>33<br>894<br>Premium<br>0<br>-108<br>24<br>9<br>31<br>-18<br>41<br>-18<br>41<br>22<br>160<br>182<br>210<br>210<br>218<br>235<br>248<br><b>mtd %</b><br>0.101<br>-0.005                             | 235<br>638<br>493<br>1760<br>10<br>390<br>Chg [bp]<br>-0.28<br>-3.50<br>-3.50<br>-3.50<br>-3.50<br>-3.50<br>-3.50<br>-3.50<br>-3.50<br>-3.50<br>-3.50<br>-3.50<br>-3.50<br>-3.50<br>-3.50<br>-3.50<br>-3.50<br>-3.50<br>-3.50<br>-3.50<br>-3.50<br>-3.50<br>-3.50<br>-3.50<br>-3.50<br>-3.50<br>-3.50<br>-3.50<br>-3.50<br>-3.50<br>-3.50<br>-3.50<br>-3.50<br>-3.50<br>-3.50<br>-3.50<br>-3.50<br>-3.50<br>-3.50<br>-3.50<br>-3.50<br>-3.50<br>-3.50<br>-3.50<br>-3.50<br>-3.50<br>-3.50<br>-3.50<br>-3.50<br>-3.50<br>-3.50<br>-3.50<br>-3.50<br>-3.50<br>-3.50<br>-3.50<br>-3.50<br>-3.50<br>-3.50<br>-3.50<br>-3.50<br>-3.50<br>-3.50<br>-3.50<br>-3.50<br>-3.50<br>-3.50<br>-3.50<br>-3.50<br>-3.50<br>-3.50<br>-3.50<br>-3.50<br>-3.50<br>-3.50<br>-3.50<br>-3.50<br>-3.50<br>-3.50<br>-3.50<br>-3.50<br>-3.50<br>-3.50<br>-3.50<br>-3.50<br>-3.50<br>-3.50<br>-3.50<br>-3.50<br>-3.50<br>-3.50<br>-3.50<br>-3.50<br>-3.50<br>-3.50<br>-3.50<br>-3.50<br>-3.50<br>-3.50<br>-3.50<br>-3.50<br>-3.50<br>-3.50<br>-3.50<br>-3.50<br>-3.50<br>-3.50<br>-3.50<br>-3.50<br>-3.50<br>-3.50<br>-3.50<br>-3.50<br>-3.50<br>-3.50<br>-3.50<br>-3.50<br>-3.50<br>-3.50<br>-3.50<br>-3.50<br>-3.50<br>-3.50<br>-3.50<br>-3.50<br>-3.50<br>-3.50<br>-3.50<br>-3.50<br>-3.50<br>-3.50<br>-3.50<br>-3.50<br>-3.50<br>-3.50<br>-3.50<br>-3.50<br>-3.50<br>-3.50<br>-3.50<br>-3.50<br>-3.50<br>-3.50<br>-3.50<br>-3.50<br>-3.50<br>-3.50<br>-3.50<br>-3.50<br>-3.50<br>-3.50<br>-3.50<br>-3.50<br>-3.50<br>-3.50<br>-3.50<br>-3.50<br>-3.50<br>-3.50<br>-3.50<br>-3.50<br>-3.50<br>-3.50<br>-3.50<br>-3.50<br>-3.50<br>-3.50<br>-3.50<br>-3.50<br>-3.50<br>-3.50<br>-3.50<br>-3.50<br>-3.50<br>-3.50<br>-3.50<br>-3.50<br>-3.50<br>-3.50<br>-3.50<br>-3.50<br>-3.50<br>-3.50<br>-3.50<br>-3.50<br>-3.50<br>-3.50<br>-3.50<br>-3.50<br>-3.50<br>-3.50<br>-3.50<br>-3.50<br>-3.50<br>-3.50<br>-3.50<br>-3.50<br>-3.50<br>-3.50<br>-3.50<br>-3.50<br>-3.50<br>-3.50<br>-3.50<br>-3.50<br>-3.50<br>-3.50<br>-3.50<br>-3.50<br>-3.50<br>-3.50<br>-3.50<br>-3.50<br>-3.50<br>-3.50<br>-3.50<br>-3.50<br>-3.50<br>-3.50<br>-3.50<br>-3.50<br>-3.50<br>-3.50<br>-3.50<br>-3.50<br>-3.50<br>-3.50<br>-3.50<br>-3.50<br>-3.50<br>-3.50<br>-3.50<br>-3.50<br>-3.50<br>-3.50<br>-3.50<br>-3.50<br>-3.50<br>-3.50<br>-3.50<br>-3.50<br>-3.50<br>-3.50<br>-3.50<br>-3.50<br>-3.50<br>-3.50<br>-3.50<br>-3.50<br>-3.50<br>-3.50<br>-3.50<br>-3.50<br>-3.50<br>-3.50<br>-3.50<br>-3.50<br>-3.50<br>-3.50<br>-3.50<br>-3.50<br>-3.50<br>-3.50<br>-3.50<br>-3.50<br>-3.50<br>-3.50<br>-3.50<br>-3.50<br>-3.50<br>-3.50<br>-3.50<br>-3.50<br>-3.50<br>-3.50<br>-3.50<br>-3.50<br>-3.50<br>-3.50<br>-3.50<br>-3.50<br>-3.50<br>-3.50<br>-3.50<br>-3.50<br>-3.50<br>-3.50<br>-3.50<br>-3.50<br>-3.50<br>-3.50<br>-3.50<br>-3.50<br>-3.50<br>-3.50<br>-3.50<br>-3.50<br>-3.50<br>-3.50<br>-3.50<br>-3.50<br>-3.50<br>-3.50<br>-3.50<br>-3.50<br>-3.50<br>-3.50<br>-3.50<br>-3.50<br>-3.50<br>-3.50<br>-3.50<br>-3.50<br>-3.50<br>-3.50<br>-3.50<br>-3.50<br>-3.50<br>-3.50<br>-3.50<br>-3.50<br>-3.50<br>-3.50<br>-3.50<br>-3.50<br>-3.50<br>-3.50<br>-3.50<br>-3.50<br>-3.50<br>-3.50<br>-3.50<br>-3.50<br>-3.50<br>-3.50<br>-3.      | gauge of Asian shares advanced on Mondalong with US and European equity futur   while Chinese stocks fell, weighed down by   modest economic growth target th   diminishes the prospect of more stimulus fro   Beijing.   GDP (y/y) 2.4%   Inflation (y/y) 4.5%   PSCE (y/y) 1.0%   SARB FOMC   26 Jan 01 Feb   30 Mar 22 Mar   25 May 03 May   20 Jul 14 Jun   21 Sep 26 Jul                  |
| FSY<br>BMN<br>CER<br>EL8<br>SA Bonds<br>R186<br>R2030<br>R213<br>R2032<br>R2035<br>R209<br>R2037<br>R2040<br>R214<br>R2044<br>R2044<br>R2044<br>R2048<br>UG Indices and In<br>UG Money Marke<br>UG Bond Index<br>WIBAR Overnight<br>WIBAR 3m<br>SA Repo Rate<br>SA Prime Rate | 827<br>649<br>2176<br>21<br>490<br><b>SA versus Ni</b><br><b>YTM</b><br>8.55<br>10.13<br>10.48<br>10.69<br>11.14<br>11.17<br>11.38<br>11.47<br>11.38<br>11.47<br>11.34<br>11.56<br>11.43   | 0.00<br>0.00<br>11.00<br>-13.00<br>-8.00<br>3.00<br>18.00<br>amibian Bonds<br>Current Price<br>106.18<br>89.62<br>81.49<br>86.08<br>85.21<br>66.63<br>80.14<br>81.75<br>63.19<br>78.03<br>78.01<br>(%)<br>Level<br>247.278<br>284.644<br>6.691<br>7.594<br>7.25<br>10.75 | 0,00<br>1.35<br>-1.96<br>-0.37<br>16.67<br>3.81<br>-3.50<br>-3.50<br>-3.50<br>-3.50<br>-3.50<br>-3.50<br>-3.50<br>-3.50<br>-3.50<br>-3.50<br>-4.50<br>-4.50<br>-4.50<br>-4.50             | 0.00<br>1.72<br>-0.46<br>3.13<br>-12.50<br>1.24<br>NA Bonds<br>GC23<br>GC24<br>GC25<br>GC26<br>GC26<br>GC27<br>GC28<br>GC30<br>GC32<br>GC30<br>GC32<br>GC35<br>GC37<br>GC43<br>GC43<br>GC45<br>GC45<br>GC45<br>GC45<br>GC45<br>GC45<br>GC45<br>GC50<br>Change<br>0.050<br>0.0788<br>0.000                                                                                                                                                                                                                                                                                                                                                                                                                                                                                                                                                                                                                                                                                                                                                                                                                                                                                                                                                                                                                                                            | 17.33<br>2.73<br>11.51<br>5.12<br>16.67<br>15.29<br><b>YTM</b><br>8.42<br>7.47<br>8.79<br>8.64<br>8.86<br>9.95<br>10.54<br>11.32<br>12.39<br>12.98<br>13.16<br>13.66<br>13.74<br>13.78<br>13.91<br><b>d/d %</b><br>0.02<br>0.28 | 352<br>1476<br>1109<br>3450<br>33<br>894<br>Premium<br>0<br>-108<br>24<br>9<br>31<br>-18<br>41<br>-18<br>41<br>22<br>160<br>182<br>210<br>210<br>218<br>235<br>248<br><b>mtd %</b><br>0.101<br>-0.005                             | 235<br>638<br>493<br>1760<br>10<br>390<br>Chg [bp]<br>-0.28<br>-3.50<br>-3.50<br>-3.50<br>-3.50<br>-3.50<br>-3.50<br>-3.50<br>-3.50<br>-3.50<br>-3.50<br>-3.50<br>-3.50<br>-3.50<br>-3.50<br>-3.50<br>-3.50<br>-3.50<br>-3.50<br>-3.50<br>-3.50<br>-3.50<br>-3.50<br>-3.50<br>-3.50<br>-3.50<br>-3.50<br>-3.50<br>-3.50<br>-3.50<br>-3.50<br>-3.50<br>-3.50<br>-3.50<br>-3.50<br>-3.50<br>-3.50<br>-3.50<br>-3.50<br>-3.50<br>-3.50<br>-3.50<br>-3.50<br>-3.50<br>-3.50<br>-3.50<br>-3.50<br>-3.50<br>-3.50<br>-3.50<br>-3.50<br>-3.50<br>-3.50<br>-3.50<br>-3.50<br>-3.50<br>-3.50<br>-3.50<br>-3.50<br>-3.50<br>-3.50<br>-3.50<br>-3.50<br>-3.50<br>-3.50<br>-3.50<br>-3.50<br>-3.50<br>-3.50<br>-3.50<br>-3.50<br>-3.50<br>-3.50<br>-3.50<br>-3.50<br>-3.50<br>-3.50<br>-3.50<br>-3.50<br>-3.50<br>-3.50<br>-3.50<br>-3.50<br>-3.50<br>-3.50<br>-3.50<br>-3.50<br>-3.50<br>-3.50<br>-3.50<br>-3.50<br>-3.50<br>-3.50<br>-3.50<br>-3.50<br>-3.50<br>-3.50<br>-3.50<br>-3.50<br>-3.50<br>-3.50<br>-3.50<br>-3.50<br>-3.50<br>-3.50<br>-3.50<br>-3.50<br>-4.23<br>-4.00<br>-4.50<br>-4.50<br>-4.50<br>-4.50<br>-4.50<br>-4.50<br>-4.50<br>-4.50<br>-4.50<br>-4.50<br>-4.50<br>-4.50<br>-4.50<br>-4.50<br>-4.50<br>-4.50<br>-4.50<br>-4.50<br>-4.50<br>-4.50<br>-4.50<br>-4.50<br>-4.50<br>-4.50<br>-4.50<br>-4.50<br>-4.50<br>-4.50<br>-4.50<br>-4.50<br>-4.50<br>-4.50<br>-4.50<br>-4.50<br>-4.50<br>-4.50<br>-4.50<br>-4.50<br>-4.50<br>-4.50<br>-4.50<br>-4.50<br>-4.50<br>-4.50<br>-4.50<br>-4.50<br>-4.50<br>-4.50<br>-4.50<br>-4.50<br>-4.50<br>-4.50<br>-4.50<br>-4.50<br>-4.50<br>-4.50<br>-4.50<br>-4.50<br>-4.50<br>-4.50<br>-4.50<br>-4.50<br>-4.50<br>-4.50<br>-4.50<br>-4.50<br>-4.50<br>-4.50<br>-4.50<br>-4.50<br>-4.50<br>-4.50<br>-4.50<br>-4.50<br>-4.50<br>-4.50<br>-4.50<br>-4.50<br>-4.50<br>-4.50<br>-4.50<br>-4.50<br>-4.50<br>-4.50<br>-4.50<br>-4.50<br>-4.50<br>-4.50<br>-4.50<br>-4.50<br>-4.50<br>-4.50<br>-4.50<br>-4.50<br>-4.50<br>-4.50<br>-4.50<br>-4.50<br>-4.50<br>-4.50<br>-4.50<br>-4.50<br>-4.50<br>-4.50<br>-4.50<br>-4.50<br>-4.50<br>-4.50<br>-4.50<br>-4.50<br>-4.50<br>-4.50<br>-4.50<br>-4.50<br>-4.50<br>-4.50<br>-4.50<br>-4.50<br>-4.50<br>-4.50<br>-4.50<br>-4.50<br>-4.50<br>-4.50<br>-4.50<br>-4.50<br>-4.50<br>-4.50<br>-4.50<br>-4.50<br>-4.50<br>-4.50<br>-4.50<br>-4.50<br>-4.50<br>-4.50<br>-4.50<br>-4.50<br>-4.50<br>-4.50<br>-4.50<br>-4.50<br>-4.50<br>-4.50<br>-4.50<br>-4.50<br>-4.50<br>-4.50<br>-4.50<br>-4.50<br>-4.50<br>-4.50<br>-4.50<br>-4.50<br>-4.50<br>-4.50<br>-4.50<br>-4.50<br>-4.50<br>-4.50<br>-4.50<br>-4.50<br>-4.50<br>-4.50<br>-4.50<br>-4.50<br>-4.50<br>-4.50<br>-4.50<br>-4.50<br>-4.50<br>-4.50<br>-4.50<br>-4.50<br>-4.50<br>-4.50<br>-4.50<br>-4.50<br>-4.50<br>-4.50<br>-4.50<br>-4.50<br>-4.50<br>-4.50<br>-4.50<br>-4.50<br>-4.50<br>-4.50<br>-4.50<br>-4.50<br>-4.50<br>-4.50<br>-4.50<br>-4.50<br>-4.50<br>-4.50<br>-4.50<br>-4.50<br>-4.50<br>-4.50<br>-4.50<br>-4.50<br>-4.50<br>-4.50<br>-4.50<br>-4.50<br>-4.50<br>-4.50<br>-4.50<br>-4.50<br>-4.50<br>-4.50<br>-4.50<br>-4.50<br>-4.50<br>-4.50<br>-4.50<br>-4.50<br>-4.50<br>-4.50<br>-4.50<br>-4.50<br>-4.50<br>-4.50<br>-4.50<br>-4.50<br>-4.      | gauge of Asian shares advanced on Mondalong with US and European equity futur   while Chinese stocks fell, weighed down by   modest economic growth target th   diminishes the prospect of more stimulus from   Beijing.   GDP (y/y) 2.4%   Inflation (y/y) 4.5%   PSCE (y/y) 1.0%   SARB FOMC   26 Jan 01 Feb   30 Mar 22 Mar   25 May 03 May   20 Jul 14 Jun   21 Sep 26 Jul   23 Nov 20 Sep |
| FSY<br>BMN<br>CER<br>EL8<br>SA Bonds<br>R186<br>R2030<br>R213<br>R2032<br>R2035<br>R209<br>R2037<br>R2040<br>R214<br>R2044<br>R2044<br>R2048<br>UG Indices and In<br>UG Money Marke<br>UG Bond Index<br>WIBAR Overnight<br>WIBAR 3m<br>SA Repo Rate                           | 827<br>649<br>2176<br>21<br>490<br><b>SA versus Ni</b><br><b>YTM</b><br>8.55<br>10.13<br>10.48<br>10.69<br>11.14<br>11.17<br>11.38<br>11.47<br>11.38<br>11.47<br>11.34<br>11.56<br>11.43   | 0.00<br>0.00<br>111.00<br>-13.00<br>-8.00<br>3.00<br>18.00<br>amibian Bonds<br>Current Price<br>106.18<br>89.62<br>81.49<br>86.08<br>85.21<br>66.63<br>80.14<br>81.75<br>63.19<br>78.03<br>78.01<br>(%)<br>Level<br>247.278<br>284.644<br>6.691<br>7.594<br>7.25         | 0,00<br>1.35<br>-1.96<br>-0.37<br>16.67<br>3.81<br>-3.50<br>-3.50<br>-3.50<br>-3.50<br>-3.50<br>-5.00<br>-5.00<br>-5.00<br>-4.50<br>-4.00<br>-4.50                                        | 0.00<br>1.72<br>-0.46<br>3.13<br>-12.50<br>1.24<br>NA Bonds<br>GC23<br>GC24<br>GC25<br>GC26<br>GC26<br>GC27<br>GC28<br>GC30<br>GC32<br>GC30<br>GC32<br>GC35<br>GC37<br>GC43<br>GC43<br>GC45<br>GC45<br>GC45<br>GC45<br>GC45<br>GC45<br>GC45<br>GC50<br>Change<br>0.050<br>0.0788<br>0.000                                                                                                                                                                                                                                                                                                                                                                                                                                                                                                                                                                                                                                                                                                                                                                                                                                                                                                                                                                                                                                                            | 17.33<br>2.73<br>11.51<br>5.12<br>16.67<br>15.29<br><b>YTM</b><br>8.42<br>7.47<br>8.79<br>8.64<br>8.86<br>9.95<br>10.54<br>11.32<br>12.39<br>12.98<br>13.16<br>13.66<br>13.74<br>13.78<br>13.91<br><b>d/d %</b><br>0.02<br>0.28 | 352<br>1476<br>1109<br>3450<br>33<br>894<br>Premium<br>0<br>-108<br>24<br>9<br>31<br>-18<br>41<br>-18<br>41<br>22<br>160<br>182<br>210<br>210<br>218<br>235<br>248<br><b>mtd %</b><br>0.101<br>-0.005                             | 235<br>638<br>493<br>1760<br>10<br>390<br>Chg [bp]<br>-0.28<br>-3.50<br>-3.50<br>-3.50<br>-3.50<br>-3.50<br>-3.50<br>-3.50<br>-3.50<br>-3.50<br>-3.50<br>-3.50<br>-3.50<br>-3.50<br>-3.50<br>-3.50<br>-3.50<br>-3.50<br>-3.50<br>-3.50<br>-3.50<br>-3.50<br>-3.50<br>-3.50<br>-3.50<br>-3.50<br>-3.50<br>-3.50<br>-3.50<br>-3.50<br>-3.50<br>-3.50<br>-3.50<br>-3.50<br>-3.50<br>-3.50<br>-3.50<br>-3.50<br>-3.50<br>-3.50<br>-3.50<br>-3.50<br>-3.50<br>-3.50<br>-3.50<br>-3.50<br>-3.50<br>-3.50<br>-3.50<br>-3.50<br>-3.50<br>-3.50<br>-3.50<br>-3.50<br>-3.50<br>-3.50<br>-3.50<br>-3.50<br>-3.50<br>-3.50<br>-3.50<br>-3.50<br>-3.50<br>-3.50<br>-3.50<br>-3.50<br>-3.50<br>-3.50<br>-3.50<br>-3.50<br>-3.50<br>-3.50<br>-3.50<br>-3.50<br>-3.50<br>-3.50<br>-3.50<br>-3.50<br>-3.50<br>-3.50<br>-3.50<br>-3.50<br>-3.50<br>-3.50<br>-3.50<br>-3.50<br>-3.50<br>-3.50<br>-3.50<br>-3.50<br>-3.50<br>-3.50<br>-3.50<br>-3.50<br>-3.50<br>-3.50<br>-3.50<br>-3.50<br>-3.50<br>-3.50<br>-3.50<br>-3.50<br>-3.50<br>-3.50<br>-3.50<br>-3.50<br>-3.50<br>-3.50<br>-3.50<br>-3.50<br>-3.50<br>-3.50<br>-3.50<br>-3.50<br>-3.50<br>-3.50<br>-3.50<br>-3.50<br>-3.50<br>-3.50<br>-3.50<br>-3.50<br>-3.50<br>-3.50<br>-3.50<br>-3.50<br>-3.50<br>-3.50<br>-3.50<br>-3.50<br>-3.50<br>-3.50<br>-3.50<br>-3.50<br>-3.50<br>-3.50<br>-3.50<br>-3.50<br>-3.50<br>-3.50<br>-4.00<br>-4.50<br>-4.50<br>-4.50<br>-4.50<br>-4.50<br>-4.50<br>-4.50<br>-4.50<br>-4.50<br>-4.50<br>-4.50<br>-4.50<br>-4.50<br>-4.50<br>-4.50<br>-4.50<br>-4.50<br>-4.50<br>-4.50<br>-4.50<br>-4.50<br>-4.50<br>-3.50<br>-3.50<br>-3.50<br>-3.50<br>-3.50<br>-3.50<br>-3.50<br>-3.50<br>-3.50<br>-3.50<br>-3.50<br>-4.50<br>-4.50<br>-4.50<br>-4.50<br>-4.50<br>-4.50<br>-4.50<br>-4.50<br>-4.50<br>-4.50<br>-4.50<br>-4.50<br>-4.50<br>-4.50<br>-4.50<br>-4.50<br>-4.50<br>-4.50<br>-4.50<br>-4.50<br>-4.50<br>-4.50<br>-4.50<br>-4.50<br>-4.50<br>-4.50<br>-4.50<br>-4.50<br>-4.50<br>-4.50<br>-4.50<br>-4.50<br>-4.50<br>-4.50<br>-4.50<br>-4.50<br>-4.50<br>-4.50<br>-4.50<br>-4.50<br>-4.50<br>-4.50<br>-4.50<br>-4.50<br>-4.50<br>-4.50<br>-4.50<br>-4.50<br>-4.50<br>-4.50<br>-4.50<br>-4.50<br>-4.50<br>-4.50<br>-4.50<br>-4.50<br>-4.50<br>-4.50<br>-4.50<br>-4.50<br>-4.50<br>-4.50<br>-4.50<br>-4.50<br>-4.50<br>-4.50<br>-4.50<br>-4.50<br>-4.50<br>-4.50<br>-4.50<br>-4.50<br>-4.50<br>-4.50<br>-4.50<br>-4.50<br>-4.50<br>-4.50<br>-4.50<br>-4.50<br>-4.50<br>-4.50<br>-4.50<br>-4.50<br>-4.50<br>-4.50<br>-4.50<br>-4.50<br>-4.50<br>-4.50<br>-4.50<br>-4.50<br>-4.50<br>-4.50<br>-4.50<br>-4.50<br>-4.50<br>-4.50<br>-4.50<br>-4.50<br>-4.50<br>-4.50<br>-4.50<br>-4.50<br>-4.50<br>-4.50<br>-4.50<br>-4.50<br>-4.50<br>-4.50<br>-4.50<br>-4.50<br>-4.50<br>-4.50<br>-4.50<br>-4.50<br>-4.50<br>-4.50<br>-4.50<br>-4.50<br>-4.50<br>-4.50<br>-4.50<br>-4.50<br>-4.50<br>-4.50<br>-4.50<br>-4.50<br>-4.50<br>-4.50<br>-4.50<br>-4.50<br>-4.50<br>-4.50<br>-4.50<br>-4.50<br>-4.50<br>-4.50<br>-4.50<br>-4.50<br>-4.50<br>-4.50<br>-4.50<br>-4.50<br>-4.50<br>-4.50<br>-4.50<br>-4.50<br>-4.50<br>-4.50<br>-4.50<br>-4.50<br>-4.50<br>-4.50<br>-4.50<br>-4.50<br>-4.50<br>-4.50<br>-4.50<br>-4.50<br>-4.50<br>-4.      | gauge of Asian shares advanced on Mondalong with US and European equity futur   while Chinese stocks fell, weighed down by   modest economic growth target th   diminishes the prospect of more stimulus fro   Beijing.   GDP (y/y) 2.4%   Inflation (y/y) 4.5%   PSCE (y/y) 1.0%   SARB FOMC   26 Jan 01 Feb   30 Mar 22 Mar   25 May 03 May   20 Jul 14 Jun   21 Sep 26 Jul                  |