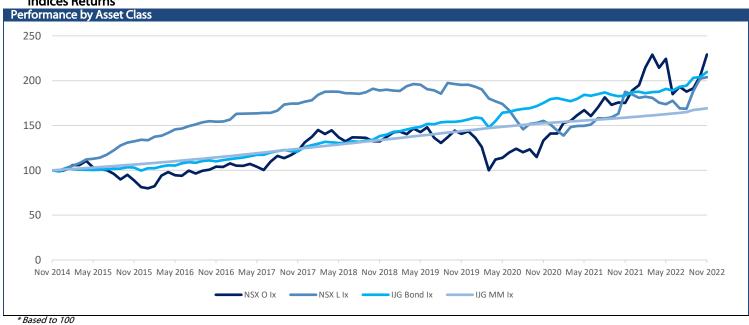

81     | 1,597    |
| NGNGLD | 1,305         | 29,073            | -602.00    | -2.03 | 4.83  | 7.64   | 29,675    | 25,633   |
| NGNPLD |               | 31,870            | -684.00    | -2.10 | 3.65  | 6.65   | 45,671    | 24,241   |
| NGNPLT | 11,863        | 17,033            | -939.00    | -5.22 | 1.21  | 15.42  | 17,972    | 13,519   |
| SXNEMG |               | 5,058             | -95.00     | -1.84 | 3.35  | -11.06 | 5,778     | 4,582    |
| SXNWDM |               | 6,675             | -128.00    | -1.88 | 5.32  | -6.20  | 7,259     | 5,545    |
| SXNNDQ |               | 11,767            | -318.00    | -2.63 | 6.41  | -20.57 | 15,140    | 10,140   |
| SXN500 |               | 7,277             | -198.00    | -2.65 | 4.55  | -6.65  | 7,895     | 6,019    |

# **Indices Returns**



### Namibian Bonds

| Namibian Bonds Government Bonds | YTM            | Benchmark                      | Benchmark      | Premium Last Trade | All-In-Price       | Clean Price                   | Modified       |
|---------------------------------|----------------|--------------------------------|----------------|--------------------|--------------------|-------------------------------|----------------|
|                                 |                |                                | YTM            |                    |                    |                               | Duration       |
| GC23                            | 9.024          | GT364/20Oct23                  | 9.024          | 0                  | 101.006            | 99.842                        | 0.810          |
|