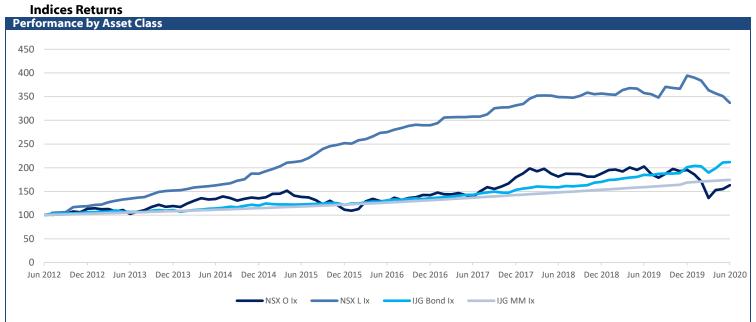

# IJG Daily Bulletin Wednesday, 05 August 2020

| Local Indices                                                                                                             | S                                                                                            |                                                                                                                                   |                                                       |                                                                                                                                   |                                                                                                                                      |                                                                                                              |                                                                                                                                                                          | The Day Ahead                                                                                                                                                                                                                                                                                                                                                                                                                                                                                                                                                                                                                                                                                                                                                                                                                                                                                                                                                                                                                                                                                                                                                                                                                                                                                                                                                                                                                                                                                                                                                                                                                                                                                                                                                                                                                                                                                                                                                                                                                                                                                                               |
|---------------------------------------------------------------------------------------------------------------------------|----------------------------------------------------------------------------------------------|-----------------------------------------------------------------------------------------------------------------------------------|-------------------------------------------------------|-----------------------------------------------------------------------------------------------------------------------------------|--------------------------------------------------------------------------------------------------------------------------------------|--------------------------------------------------------------------------------------------------------------|--------------------------------------------------------------------------------------------------------------------------------------------------------------------------|-----------------------------------------------------------------------------------------------------------------------------------------------------------------------------------------------------------------------------------------------------------------------------------------------------------------------------------------------------------------------------------------------------------------------------------------------------------------------------------------------------------------------------------------------------------------------------------------------------------------------------------------------------------------------------------------------------------------------------------------------------------------------------------------------------------------------------------------------------------------------------------------------------------------------------------------------------------------------------------------------------------------------------------------------------------------------------------------------------------------------------------------------------------------------------------------------------------------------------------------------------------------------------------------------------------------------------------------------------------------------------------------------------------------------------------------------------------------------------------------------------------------------------------------------------------------------------------------------------------------------------------------------------------------------------------------------------------------------------------------------------------------------------------------------------------------------------------------------------------------------------------------------------------------------------------------------------------------------------------------------------------------------------------------------------------------------------------------------------------------------------|
|                                                                                                                           | Level                                                                                        | Net Change                                                                                                                        | d/d %                                                 | mtd %                                                                                                                             | ytd %                                                                                                                                | 52Wk High                                                                                                    | 52Wk Low                                                                                                                                                                 | Economic News                                                                                                                                                                                                                                                                                                                                                                                                                                                                                                                                                                                                                                                                                                                                                                                                                                                                                                                                                                                                                                                                                                                                                                                                                                                                                                                                                                                                                                                                                                                                                                                                                                                                                                                                                                                                                                                                                                                                                                                                                                                                                                               |
| NSX Overall                                                                                                               | 1095                                                                                         | 4.43                                                                                                                              | 0.41                                                  | 0.31                                                                                                                              | -16.15                                                                                                                               | 1365                                                                                                         | 739                                                                                                                                                                      | US Services PMI (Jul F)                                                                                                                                                                                                                                                                                                                                                                                                                                                                                                                                                                                                                                                                                                                                                                                                                                                                                                                                                                                                                                                                                                                                                                                                                                                                                                                                                                                                                                                                                                                                                                                                                                                                                                                                                                                                                                                                                                                                                                                                                                                                                                     |
| NSX Local                                                                                                                 | 479.26                                                                                       | 0.00                                                                                                                              | 0.00                                                  | -0.43                                                                                                                             | -21.93                                                                                                                               | 625                                                                                                          | 408                                                                                                                                                                      | US MBA Mortgage Applications (31 Jul)                                                                                                                                                                                                                                                                                                                                                                                                                                                                                                                                                                                                                                                                                                                                                                                                                                                                                                                                                                                                                                                                                                                                                                                                                                                                                                                                                                                                                                                                                                                                                                                                                                                                                                                                                                                                                                                                                                                                                                                                                                                                                       |
| JSE ALSI                                                                                                                  | 56249                                                                                        | 419.53                                                                                                                            | 0.75                                                  | 0.95                                                                                                                              | -1.46                                                                                                                                | 59105                                                                                                        | 37178                                                                                                                                                                    | US ADP Employment Change (Jul)                                                                                                                                                                                                                                                                                                                                                                                                                                                                                                                                                                                                                                                                                                                                                                                                                                                                                                                                                                                                                                                                                                                                                                                                                                                                                                                                                                                                                                                                                                                                                                                                                                                                                                                                                                                                                                                                                                                                                                                                                                                                                              |
| JSE Top40                                                                                                                 | 51951                                                                                        | 379.63                                                                                                                            | 0.74                                                  | 1.13                                                                                                                              | 2.23                                                                                                                                 | 52980                                                                                                        | 33408                                                                                                                                                                    | US Trade Balance (Jun)                                                                                                                                                                                                                                                                                                                                                                                                                                                                                                                                                                                                                                                                                                                                                                                                                                                                                                                                                                                                                                                                                                                                                                                                                                                                                                                                                                                                                                                                                                                                                                                                                                                                                                                                                                                                                                                                                                                                                                                                                                                                                                      |
| JSE INDI                                                                                                                  | 74943                                                                                        | 204.75                                                                                                                            | 0.27                                                  | 0.58                                                                                                                              | 8.14                                                                                                                                 | 78450                                                                                                        | 53106                                                                                                                                                                    | US ISM Services Index (Jul)                                                                                                                                                                                                                                                                                                                                                                                                                                                                                                                                                                                                                                                                                                                                                                                                                                                                                                                                                                                                                                                                                                                                                                                                                                                                                                                                                                                                                                                                                                                                                                                                                                                                                                                                                                                                                                                                                                                                                                                                                                                                                                 |
| JSE FINI                                                                                                                  | 9879                                                                                         | 73.47                                                                                                                             | 0.75                                                  | -2.73                                                                                                                             | -36.98                                                                                                                               | 16806                                                                                                        | 7733                                                                                                                                                                     | Eurozone Services PMI (Jul F)                                                                                                                                                                                                                                                                                                                                                                                                                                                                                                                                                                                                                                                                                                                                                                                                                                                                                                                                                                                                                                                                                                                                                                                                                                                                                                                                                                                                                                                                                                                                                                                                                                                                                                                                                                                                                                                                                                                                                                                                                                                                                               |
| JSE RESI                                                                                                                  | 57328                                                                                        | 742.61                                                                                                                            | 1.31                                                  | 3.19                                                                                                                              | 16.38                                                                                                                                | 57399                                                                                                        | 27027                                                                                                                                                                    |                                                                                                                                                                                                                                                                                                                                                                                                                                                                                                                                                                                                                                                                                                                                                                                                                                                                                                                                                                                                                                                                                                                                                                                                                                                                                                                                                                                                                                                                                                                                                                                                                                                                                                                                                                                                                                                                                                                                                                                                                                                                                                                             |
| JSE Gold                                                                                                                  | 6219                                                                                         | 160.68                                                                                                                            | 2.65                                                  | 1.76                                                                                                                              | 118.79                                                                                                                               | 6711                                                                                                         | 2042                                                                                                                                                                     | Eurozone Retail Sales (Jun)                                                                                                                                                                                                                                                                                                                                                                                                                                                                                                                                                                                                                                                                                                                                                                                                                                                                                                                                                                                                                                                                                                                                                                                                                                                                                                                                                                                                                                                                                                                                                                                                                                                                                                                                                                                                                                                                                                                                                                                                                                                                                                 |
| JSE Banks                                                                                                                 | 4986                                                                                         | 39.46                                                                                                                             | 0.80                                                  | -4.06                                                                                                                             | -42.89                                                                                                                               | 9579                                                                                                         | 4280                                                                                                                                                                     | UK Services PMI (Jul F)                                                                                                                                                                                                                                                                                                                                                                                                                                                                                                                                                                                                                                                                                                                                                                                                                                                                                                                                                                                                                                                                                                                                                                                                                                                                                                                                                                                                                                                                                                                                                                                                                                                                                                                                                                                                                                                                                                                                                                                                                                                                                                     |
| Global Indices                                                                                                            |                                                                                              |                                                                                                                                   |                                                       |                                                                                                                                   |                                                                                                                                      |                                                                                                              |                                                                                                                                                                          | UK Official Reserves Changes (Jul)                                                                                                                                                                                                                                                                                                                                                                                                                                                                                                                                                                                                                                                                                                                                                                                                                                                                                                                                                                                                                                                                                                                                                                                                                                                                                                                                                                                                                                                                                                                                                                                                                                                                                                                                                                                                                                                                                                                                                                                                                                                                                          |
|                                                                                                                           | Level                                                                                        |                                                                                                                                   | d/d %                                                 | mtd %                                                                                                                             | ytd %                                                                                                                                | 52Wk High                                                                                                    | 52Wk Low                                                                                                                                                                 | UK New Car Registrations (Jul)                                                                                                                                                                                                                                                                                                                                                                                                                                                                                                                                                                                                                                                                                                                                                                                                                                                                                                                                                                                                                                                                                                                                                                                                                                                                                                                                                                                                                                                                                                                                                                                                                                                                                                                                                                                                                                                                                                                                                                                                                                                                                              |
| Dow Jones                                                                                                                 | 26828                                                                                        |                                                                                                                                   | 0.62                                                  | 1.51                                                                                                                              | -5.99                                                                                                                                | 29569                                                                                                        | 18214                                                                                                                                                                    | Germany Services PMI (Jul F)                                                                                                                                                                                                                                                                                                                                                                                                                                                                                                                                                                                                                                                                                                                                                                                                                                                                                                                                                                                                                                                                                                                                                                                                                                                                                                                                                                                                                                                                                                                                                                                                                                                                                                                                                                                                                                                                                                                                                                                                                                                                                                |
| S&P 500                                                                                                                   | 3307                                                                                         | 11.90                                                                                                                             | 0.36                                                  | 1.08                                                                                                                              | 2.34                                                                                                                                 | 3394                                                                                                         | 2192                                                                                                                                                                     |                                                                                                                                                                                                                                                                                                                                                                                                                                                                                                                                                                                                                                                                                                                                                                                                                                                                                                                                                                                                                                                                                                                                                                                                                                                                                                                                                                                                                                                                                                                                                                                                                                                                                                                                                                                                                                                                                                                                                                                                                                                                                                                             |
| NASDAQ                                                                                                                    | 10941                                                                                        | 38.37                                                                                                                             | 0.35                                                  | 1.82                                                                                                                              | 21.94                                                                                                                                | 10942                                                                                                        | 6631                                                                                                                                                                     |                                                                                                                                                                                                                                                                                                                                                                                                                                                                                                                                                                                                                                                                                                                                                                                                                                                                                                                                                                                                                                                                                                                                                                                                                                                                                                                                                                                                                                                                                                                                                                                                                                                                                                                                                                                                                                                                                                                                                                                                                                                                                                                             |
| US 30yr Bond<br>FTSE100                                                                                                   | 1.19<br>6036                                                                                 |                                                                                                                                   | -3.74<br>0.05                                         | 0.57<br>2.34                                                                                                                      | -49.81<br>-19.97                                                                                                                     | 2.44<br>7690                                                                                                 | 0.70<br>4899                                                                                                                                                             |                                                                                                                                                                                                                                                                                                                                                                                                                                                                                                                                                                                                                                                                                                                                                                                                                                                                                                                                                                                                                                                                                                                                                                                                                                                                                                                                                                                                                                                                                                                                                                                                                                                                                                                                                                                                                                                                                                                                                                                                                                                                                                                             |
| DAX                                                                                                                       | 12601                                                                                        | -46.11                                                                                                                            | -0.36                                                 | 2.33                                                                                                                              | -4.89                                                                                                                                | 13795                                                                                                        | 8256                                                                                                                                                                     |                                                                                                                                                                                                                                                                                                                                                                                                                                                                                                                                                                                                                                                                                                                                                                                                                                                                                                                                                                                                                                                                                                                                                                                                                                                                                                                                                                                                                                                                                                                                                                                                                                                                                                                                                                                                                                                                                                                                                                                                                                                                                                                             |
| Hang Seng                                                                                                                 | 24947                                                                                        |                                                                                                                                   | 2.00                                                  | 1.78                                                                                                                              | -11.19                                                                                                                               | 29175                                                                                                        | 21139                                                                                                                                                                    |                                                                                                                                                                                                                                                                                                                                                                                                                                                                                                                                                                                                                                                                                                                                                                                                                                                                                                                                                                                                                                                                                                                                                                                                                                                                                                                                                                                                                                                                                                                                                                                                                                                                                                                                                                                                                                                                                                                                                                                                                                                                                                                             |
| Nikkei                                                                                                                    | 22574                                                                                        | 378.28                                                                                                                            | 1.70                                                  | 3.57                                                                                                                              | -4.95                                                                                                                                | 24116                                                                                                        | 16358                                                                                                                                                                    |                                                                                                                                                                                                                                                                                                                                                                                                                                                                                                                                                                                                                                                                                                                                                                                                                                                                                                                                                                                                                                                                                                                                                                                                                                                                                                                                                                                                                                                                                                                                                                                                                                                                                                                                                                                                                                                                                                                                                                                                                                                                                                                             |
|                                                                                                                           | 22374                                                                                        | 370.20                                                                                                                            | 1.70                                                  | 3.37                                                                                                                              | -4.55                                                                                                                                | 24110                                                                                                        | 10336                                                                                                                                                                    | NCV Maulcot Wyan                                                                                                                                                                                                                                                                                                                                                                                                                                                                                                                                                                                                                                                                                                                                                                                                                                                                                                                                                                                                                                                                                                                                                                                                                                                                                                                                                                                                                                                                                                                                                                                                                                                                                                                                                                                                                                                                                                                                                                                                                                                                                                            |
| Currencies                                                                                                                | Laval                                                                                        | Not Change                                                                                                                        | ارما م                                                |                                                                                                                                   | t-d 0/                                                                                                                               | 53Wl-11:b                                                                                                    | FOWILL AND                                                                                                                                                               | NSX Market Wrap                                                                                                                                                                                                                                                                                                                                                                                                                                                                                                                                                                                                                                                                                                                                                                                                                                                                                                                                                                                                                                                                                                                                                                                                                                                                                                                                                                                                                                                                                                                                                                                                                                                                                                                                                                                                                                                                                                                                                                                                                                                                                                             |
| NÉ/HCÉ                                                                                                                    | Level                                                                                        | Net Change                                                                                                                        | d/d %                                                 | mtd %                                                                                                                             | ytd %                                                                                                                                | 52Wk High                                                                                                    | 52Wk Low                                                                                                                                                                 | N\$5.4m traded on the NSX yesterday with                                                                                                                                                                                                                                                                                                                                                                                                                                                                                                                                                                                                                                                                                                                                                                                                                                                                                                                                                                                                                                                                                                                                                                                                                                                                                                                                                                                                                                                                                                                                                                                                                                                                                                                                                                                                                                                                                                                                                                                                                                                                                    |
| N\$/US\$                                                                                                                  | 17.38                                                                                        | 0.19                                                                                                                              | 1.10                                                  | -1.45<br>1.51                                                                                                                     | -19.19                                                                                                                               | 19.35                                                                                                        | 13.93                                                                                                                                                                    | N\$2.6m worth of Anglo American and N\$1.2m                                                                                                                                                                                                                                                                                                                                                                                                                                                                                                                                                                                                                                                                                                                                                                                                                                                                                                                                                                                                                                                                                                                                                                                                                                                                                                                                                                                                                                                                                                                                                                                                                                                                                                                                                                                                                                                                                                                                                                                                                                                                                 |
| N\$/£<br>N\$/€                                                                                                            | 22.72<br>20.52                                                                               | 0.24<br>0.29                                                                                                                      | 1.08<br>1.45                                          | -1.51<br>-1.75                                                                                                                    | -18.14<br>-23.28                                                                                                                     | 23.71<br>20.92                                                                                               | 17.44<br>15.58                                                                                                                                                           | worth of Nedbank Group exchanging hands. Or                                                                                                                                                                                                                                                                                                                                                                                                                                                                                                                                                                                                                                                                                                                                                                                                                                                                                                                                                                                                                                                                                                                                                                                                                                                                                                                                                                                                                                                                                                                                                                                                                                                                                                                                                                                                                                                                                                                                                                                                                                                                                 |
| N\$/AUS\$                                                                                                                 | 12.44                                                                                        | 0.29                                                                                                                              | 1.43                                                  | -2.02                                                                                                                             | -23.26                                                                                                                               | 12.48                                                                                                        | 9.56                                                                                                                                                                     | the local bourse N\$1,725 worth of SBN Holdings                                                                                                                                                                                                                                                                                                                                                                                                                                                                                                                                                                                                                                                                                                                                                                                                                                                                                                                                                                                                                                                                                                                                                                                                                                                                                                                                                                                                                                                                                                                                                                                                                                                                                                                                                                                                                                                                                                                                                                                                                                                                             |
| N\$/CAD\$                                                                                                                 | 13.05                                                                                        | 0.19                                                                                                                              | 1.57                                                  | -2.02<br>-2.34                                                                                                                    | -20.96<br>-17.31                                                                                                                     | 13.63                                                                                                        | 10.61                                                                                                                                                                    | traded at market. No ETF trades were recorded.                                                                                                                                                                                                                                                                                                                                                                                                                                                                                                                                                                                                                                                                                                                                                                                                                                                                                                                                                                                                                                                                                                                                                                                                                                                                                                                                                                                                                                                                                                                                                                                                                                                                                                                                                                                                                                                                                                                                                                                                                                                                              |
| US\$/€                                                                                                                    | 1.18                                                                                         | 0.21                                                                                                                              | 0.35                                                  | 0.29                                                                                                                              | 5.34                                                                                                                                 | 1.19                                                                                                         | 1.06                                                                                                                                                                     |                                                                                                                                                                                                                                                                                                                                                                                                                                                                                                                                                                                                                                                                                                                                                                                                                                                                                                                                                                                                                                                                                                                                                                                                                                                                                                                                                                                                                                                                                                                                                                                                                                                                                                                                                                                                                                                                                                                                                                                                                                                                                                                             |
| US\$/¥                                                                                                                    | 105.72                                                                                       | -0.23                                                                                                                             | -0.22                                                 | 0.19                                                                                                                              | 2.82                                                                                                                                 | 112.23                                                                                                       | 101.19                                                                                                                                                                   |                                                                                                                                                                                                                                                                                                                                                                                                                                                                                                                                                                                                                                                                                                                                                                                                                                                                                                                                                                                                                                                                                                                                                                                                                                                                                                                                                                                                                                                                                                                                                                                                                                                                                                                                                                                                                                                                                                                                                                                                                                                                                                                             |
| Commodities                                                                                                               | 105.72                                                                                       | 0.23                                                                                                                              | 0.22                                                  | 0.15                                                                                                                              | 2.02                                                                                                                                 | 112,23                                                                                                       | 101.19                                                                                                                                                                   | JSE Market Wrap                                                                                                                                                                                                                                                                                                                                                                                                                                                                                                                                                                                                                                                                                                                                                                                                                                                                                                                                                                                                                                                                                                                                                                                                                                                                                                                                                                                                                                                                                                                                                                                                                                                                                                                                                                                                                                                                                                                                                                                                                                                                                                             |
| Commodities                                                                                                               | Level                                                                                        | Net Change                                                                                                                        | d/d %                                                 | mtd %                                                                                                                             | ytd %                                                                                                                                | 52Wk High                                                                                                    | 52Wk Low                                                                                                                                                                 | The FTSE/JSE Africa All Share Index rose 0.8% to                                                                                                                                                                                                                                                                                                                                                                                                                                                                                                                                                                                                                                                                                                                                                                                                                                                                                                                                                                                                                                                                                                                                                                                                                                                                                                                                                                                                                                                                                                                                                                                                                                                                                                                                                                                                                                                                                                                                                                                                                                                                            |
| Brent Crude                                                                                                               | 44.43                                                                                        | 0.28                                                                                                                              | 0.63                                                  | 1.93                                                                                                                              | -28.49                                                                                                                               | 66.70                                                                                                        | 26.04                                                                                                                                                                    | 56,248.93 as 89 stocks gained, 56 fell, and 6 were                                                                                                                                                                                                                                                                                                                                                                                                                                                                                                                                                                                                                                                                                                                                                                                                                                                                                                                                                                                                                                                                                                                                                                                                                                                                                                                                                                                                                                                                                                                                                                                                                                                                                                                                                                                                                                                                                                                                                                                                                                                                          |
| Gold                                                                                                                      | 2019.21                                                                                      | 42.22                                                                                                                             | 2.14                                                  | 2.34                                                                                                                              | 33.27                                                                                                                                | 2031.14                                                                                                      | 1436.80                                                                                                                                                                  | unchanged Cartrack Holdings rose 11 10/                                                                                                                                                                                                                                                                                                                                                                                                                                                                                                                                                                                                                                                                                                                                                                                                                                                                                                                                                                                                                                                                                                                                                                                                                                                                                                                                                                                                                                                                                                                                                                                                                                                                                                                                                                                                                                                                                                                                                                                                                                                                                     |
| Platinum                                                                                                                  | 938.40                                                                                       | 17.38                                                                                                                             | 1.89                                                  | 3.93                                                                                                                              | -2.67                                                                                                                                | 1041.71                                                                                                      | 564.00                                                                                                                                                                   | unchanged. Cartrack Holdings rose 11.1%                                                                                                                                                                                                                                                                                                                                                                                                                                                                                                                                                                                                                                                                                                                                                                                                                                                                                                                                                                                                                                                                                                                                                                                                                                                                                                                                                                                                                                                                                                                                                                                                                                                                                                                                                                                                                                                                                                                                                                                                                                                                                     |
| Copper                                                                                                                    | 289.45                                                                                       | -1.75                                                                                                                             | -0.60                                                 | 1.06                                                                                                                              | 2.78                                                                                                                                 | 299.30                                                                                                       | 199.00                                                                                                                                                                   | Stenprop gained 7.6% and Royal Bafokeng                                                                                                                                                                                                                                                                                                                                                                                                                                                                                                                                                                                                                                                                                                                                                                                                                                                                                                                                                                                                                                                                                                                                                                                                                                                                                                                                                                                                                                                                                                                                                                                                                                                                                                                                                                                                                                                                                                                                                                                                                                                                                     |
| Silver                                                                                                                    | 26.01                                                                                        | 1.71                                                                                                                              | 7.02                                                  | 6.65                                                                                                                              | 45.70                                                                                                                                | 26.35                                                                                                        | 11.64                                                                                                                                                                    | Platinum climbed 7.4%. Fortress REIT fell 8.7%                                                                                                                                                                                                                                                                                                                                                                                                                                                                                                                                                                                                                                                                                                                                                                                                                                                                                                                                                                                                                                                                                                                                                                                                                                                                                                                                                                                                                                                                                                                                                                                                                                                                                                                                                                                                                                                                                                                                                                                                                                                                              |
| Uranium                                                                                                                   | 32.30                                                                                        | 0.00                                                                                                                              | 0.00                                                  | 3.03                                                                                                                              | 29.72                                                                                                                                | 34.20                                                                                                        | 23.85                                                                                                                                                                    | RFG Holdings dropped 8.4% and Libsta                                                                                                                                                                                                                                                                                                                                                                                                                                                                                                                                                                                                                                                                                                                                                                                                                                                                                                                                                                                                                                                                                                                                                                                                                                                                                                                                                                                                                                                                                                                                                                                                                                                                                                                                                                                                                                                                                                                                                                                                                                                                                        |
| Palladium                                                                                                                 | 2178.40                                                                                      | 7.80                                                                                                                              | 0.36                                                  | 1.54                                                                                                                              | 14.90                                                                                                                                | 2760.70                                                                                                      | 1356.00                                                                                                                                                                  | Holdings declined 6.5%.                                                                                                                                                                                                                                                                                                                                                                                                                                                                                                                                                                                                                                                                                                                                                                                                                                                                                                                                                                                                                                                                                                                                                                                                                                                                                                                                                                                                                                                                                                                                                                                                                                                                                                                                                                                                                                                                                                                                                                                                                                                                                                     |
| NSX Local and                                                                                                             | DevX                                                                                         |                                                                                                                                   |                                                       |                                                                                                                                   |                                                                                                                                      |                                                                                                              |                                                                                                                                                                          | International Market Wrap                                                                                                                                                                                                                                                                                                                                                                                                                                                                                                                                                                                                                                                                                                                                                                                                                                                                                                                                                                                                                                                                                                                                                                                                                                                                                                                                                                                                                                                                                                                                                                                                                                                                                                                                                                                                                                                                                                                                                                                                                                                                                                   |
|                                                                                                                           | Level                                                                                        | Last Change                                                                                                                       | Last %                                                | mtd %                                                                                                                             | ytd %                                                                                                                                | 52Wk High                                                                                                    | 52Wk Low                                                                                                                                                                 | US equities eked out a gain as investors tried to                                                                                                                                                                                                                                                                                                                                                                                                                                                                                                                                                                                                                                                                                                                                                                                                                                                                                                                                                                                                                                                                                                                                                                                                                                                                                                                                                                                                                                                                                                                                                                                                                                                                                                                                                                                                                                                                                                                                                                                                                                                                           |
| NBS                                                                                                                       | 3450                                                                                         | 0.00                                                                                                                              | 0.00                                                  | 0.00                                                                                                                              | -28.53                                                                                                                               | 4836                                                                                                         | 2590                                                                                                                                                                     | gauge the outlook for a stimulus bill to blunt the                                                                                                                                                                                                                                                                                                                                                                                                                                                                                                                                                                                                                                                                                                                                                                                                                                                                                                                                                                                                                                                                                                                                                                                                                                                                                                                                                                                                                                                                                                                                                                                                                                                                                                                                                                                                                                                                                                                                                                                                                                                                          |
| NHL                                                                                                                       | 160                                                                                          | 0.00                                                                                                                              | 0.00                                                  | 0.00                                                                                                                              | 0.00                                                                                                                                 | 160                                                                                                          | 160                                                                                                                                                                      | economic impact of the coronavirus pandemic                                                                                                                                                                                                                                                                                                                                                                                                                                                                                                                                                                                                                                                                                                                                                                                                                                                                                                                                                                                                                                                                                                                                                                                                                                                                                                                                                                                                                                                                                                                                                                                                                                                                                                                                                                                                                                                                                                                                                                                                                                                                                 |
| CGP                                                                                                                       | 1349                                                                                         | 0.00                                                                                                                              | 0.00                                                  | 0.00                                                                                                                              | -11.54                                                                                                                               | 1604                                                                                                         | 1000                                                                                                                                                                     | The S&P 500 Index ended 0.4% higher after                                                                                                                                                                                                                                                                                                                                                                                                                                                                                                                                                                                                                                                                                                                                                                                                                                                                                                                                                                                                                                                                                                                                                                                                                                                                                                                                                                                                                                                                                                                                                                                                                                                                                                                                                                                                                                                                                                                                                                                                                                                                                   |
| FNB                                                                                                                       | 2300                                                                                         | 0.00                                                                                                                              | 0.00                                                  | 0.00                                                                                                                              | -31.16                                                                                                                               | 3349                                                                                                         | 2015                                                                                                                                                                     |                                                                                                                                                                                                                                                                                                                                                                                                                                                                                                                                                                                                                                                                                                                                                                                                                                                                                                                                                                                                                                                                                                                                                                                                                                                                                                                                                                                                                                                                                                                                                                                                                                                                                                                                                                                                                                                                                                                                                                                                                                                                                                                             |
| ORY                                                                                                                       | 1740                                                                                         | 0.00                                                                                                                              | 0.00                                                  | 0.00                                                                                                                              | -14.03                                                                                                                               | 2060                                                                                                         | 1730                                                                                                                                                                     | wavering between small losses and gains                                                                                                                                                                                                                                                                                                                                                                                                                                                                                                                                                                                                                                                                                                                                                                                                                                                                                                                                                                                                                                                                                                                                                                                                                                                                                                                                                                                                                                                                                                                                                                                                                                                                                                                                                                                                                                                                                                                                                                                                                                                                                     |
| NAM                                                                                                                       | 61                                                                                           | 0.00                                                                                                                              | 0.00                                                  | 0.00                                                                                                                              | 10.91                                                                                                                                | 65                                                                                                           | 55                                                                                                                                                                       | throughout the day. Energy companies led the                                                                                                                                                                                                                                                                                                                                                                                                                                                                                                                                                                                                                                                                                                                                                                                                                                                                                                                                                                                                                                                                                                                                                                                                                                                                                                                                                                                                                                                                                                                                                                                                                                                                                                                                                                                                                                                                                                                                                                                                                                                                                |
| PNH                                                                                                                       | 1095                                                                                         | 0.00                                                                                                                              | 0.00                                                  | 0.00                                                                                                                              | 6.41                                                                                                                                 | 1100                                                                                                         | 1000                                                                                                                                                                     | advance as crude climbed. Treasuries rose                                                                                                                                                                                                                                                                                                                                                                                                                                                                                                                                                                                                                                                                                                                                                                                                                                                                                                                                                                                                                                                                                                                                                                                                                                                                                                                                                                                                                                                                                                                                                                                                                                                                                                                                                                                                                                                                                                                                                                                                                                                                                   |
| SILP                                                                                                                      | 12780                                                                                        | 0.00                                                                                                                              | 0.00                                                  | 0.00                                                                                                                              | -0.08                                                                                                                                | 12791                                                                                                        | 12780                                                                                                                                                                    | Argentina's overseas notes rallied after the                                                                                                                                                                                                                                                                                                                                                                                                                                                                                                                                                                                                                                                                                                                                                                                                                                                                                                                                                                                                                                                                                                                                                                                                                                                                                                                                                                                                                                                                                                                                                                                                                                                                                                                                                                                                                                                                                                                                                                                                                                                                                |
| SNO                                                                                                                       | 690                                                                                          | 0.00                                                                                                                              | 0.00                                                  | 10.11                                                                                                                             | 10.11                                                                                                                                | 980                                                                                                          | 890                                                                                                                                                                      | government reached a US\$65 billior                                                                                                                                                                                                                                                                                                                                                                                                                                                                                                                                                                                                                                                                                                                                                                                                                                                                                                                                                                                                                                                                                                                                                                                                                                                                                                                                                                                                                                                                                                                                                                                                                                                                                                                                                                                                                                                                                                                                                                                                                                                                                         |
| LHN                                                                                                                       | 270                                                                                          | 0.00                                                                                                                              | 0.00                                                  | 0.00                                                                                                                              | -17.93                                                                                                                               | 344                                                                                                          | 230                                                                                                                                                                      | restructuring deal with creditors. Elsewhere                                                                                                                                                                                                                                                                                                                                                                                                                                                                                                                                                                                                                                                                                                                                                                                                                                                                                                                                                                                                                                                                                                                                                                                                                                                                                                                                                                                                                                                                                                                                                                                                                                                                                                                                                                                                                                                                                                                                                                                                                                                                                |
| DYL                                                                                                                       | 300                                                                                          | 13.00                                                                                                                             | 4.53                                                  | 7.53                                                                                                                              | 8.70                                                                                                                                 | 337                                                                                                          | 1                                                                                                                                                                        | shares dipped in Europe, with Diageo tumbling                                                                                                                                                                                                                                                                                                                                                                                                                                                                                                                                                                                                                                                                                                                                                                                                                                                                                                                                                                                                                                                                                                                                                                                                                                                                                                                                                                                                                                                                                                                                                                                                                                                                                                                                                                                                                                                                                                                                                                                                                                                                               |
| FSY<br>MEY                                                                                                                | 231<br>97                                                                                    | 1.00<br>4.00                                                                                                                      | 0.43                                                  | 22.87                                                                                                                             | 72.39                                                                                                                                | 268<br>119                                                                                                   | 2<br>26                                                                                                                                                                  | after bar closures sapped sales. Major indexes                                                                                                                                                                                                                                                                                                                                                                                                                                                                                                                                                                                                                                                                                                                                                                                                                                                                                                                                                                                                                                                                                                                                                                                                                                                                                                                                                                                                                                                                                                                                                                                                                                                                                                                                                                                                                                                                                                                                                                                                                                                                              |
| IVIET                                                                                                                     | 97                                                                                           | 4.00                                                                                                                              | 4.30                                                  | 14.12                                                                                                                             | 12.79                                                                                                                                | 119                                                                                                          | 20                                                                                                                                                                       | rose more than 1% in Japan and Hong Kong.                                                                                                                                                                                                                                                                                                                                                                                                                                                                                                                                                                                                                                                                                                                                                                                                                                                                                                                                                                                                                                                                                                                                                                                                                                                                                                                                                                                                                                                                                                                                                                                                                                                                                                                                                                                                                                                                                                                                                                                                                                                                                   |
|                                                                                                                           | SA versus N                                                                                  | amibian Bonds                                                                                                                     |                                                       |                                                                                                                                   |                                                                                                                                      |                                                                                                              |                                                                                                                                                                          | rose more than 170 msapan and 110 mg hong.                                                                                                                                                                                                                                                                                                                                                                                                                                                                                                                                                                                                                                                                                                                                                                                                                                                                                                                                                                                                                                                                                                                                                                                                                                                                                                                                                                                                                                                                                                                                                                                                                                                                                                                                                                                                                                                                                                                                                                                                                                                                                  |
| SA Bonds                                                                                                                  |                                                                                              | Current Price                                                                                                                     | Chg [bp]                                              | NA Bonds                                                                                                                          | YTM                                                                                                                                  | Premium                                                                                                      | Chg [bp]                                                                                                                                                                 | 2018 2019 2020                                                                                                                                                                                                                                                                                                                                                                                                                                                                                                                                                                                                                                                                                                                                                                                                                                                                                                                                                                                                                                                                                                                                                                                                                                                                                                                                                                                                                                                                                                                                                                                                                                                                                                                                                                                                                                                                                                                                                                                                                                                                                                              |
| R208                                                                                                                      | 3.50                                                                                         | 102.05                                                                                                                            | -4.00                                                 | GC21                                                                                                                              | 4.71                                                                                                                                 | 10                                                                                                           | 0.50                                                                                                                                                                     | GDP (y/y) 0.3% -1.9%** -8.6%                                                                                                                                                                                                                                                                                                                                                                                                                                                                                                                                                                                                                                                                                                                                                                                                                                                                                                                                                                                                                                                                                                                                                                                                                                                                                                                                                                                                                                                                                                                                                                                                                                                                                                                                                                                                                                                                                                                                                                                                                                                                                                |
| R2023                                                                                                                     | 4.61                                                                                         | 107.46                                                                                                                            | 0.50                                                  | GC22                                                                                                                              | 5.24                                                                                                                                 | 63                                                                                                           | 0.50                                                                                                                                                                     | Inflation (y/y) 5.1% 2.6% 2.2%                                                                                                                                                                                                                                                                                                                                                                                                                                                                                                                                                                                                                                                                                                                                                                                                                                                                                                                                                                                                                                                                                                                                                                                                                                                                                                                                                                                                                                                                                                                                                                                                                                                                                                                                                                                                                                                                                                                                                                                                                                                                                              |
| R186                                                                                                                      | 7 = =                                                                                        |                                                                                                                                   |                                                       | GC23                                                                                                                              | F F0                                                                                                                                 |                                                                                                              |                                                                                                                                                                          | PSCE (y/y) 7.5% 6.9% 5.9%                                                                                                                                                                                                                                                                                                                                                                                                                                                                                                                                                                                                                                                                                                                                                                                                                                                                                                                                                                                                                                                                                                                                                                                                                                                                                                                                                                                                                                                                                                                                                                                                                                                                                                                                                                                                                                                                                                                                                                                                                                                                                                   |
| R2030                                                                                                                     | 7.55                                                                                         | 114.71                                                                                                                            | 6.50                                                  |                                                                                                                                   | 5.50                                                                                                                                 | 89                                                                                                           | 0.50                                                                                                                                                                     |                                                                                                                                                                                                                                                                                                                                                                                                                                                                                                                                                                                                                                                                                                                                                                                                                                                                                                                                                                                                                                                                                                                                                                                                                                                                                                                                                                                                                                                                                                                                                                                                                                                                                                                                                                                                                                                                                                                                                                                                                                                                                                                             |
| R213                                                                                                                      | 9.32                                                                                         | 91.80                                                                                                                             | 5.50                                                  | GC24                                                                                                                              | 7.84                                                                                                                                 | 29                                                                                                           | 6.50                                                                                                                                                                     | M2 (y/y) 6.4% 10.5%                                                                                                                                                                                                                                                                                                                                                                                                                                                                                                                                                                                                                                                                                                                                                                                                                                                                                                                                                                                                                                                                                                                                                                                                                                                                                                                                                                                                                                                                                                                                                                                                                                                                                                                                                                                                                                                                                                                                                                                                                                                                                                         |
|                                                                                                                           | 9.32<br>9.79                                                                                 | 91.80<br>81.83                                                                                                                    | 5.50<br>5.00                                          | GC24<br>GC25                                                                                                                      | 7.84<br>7.76                                                                                                                         | 29<br>21                                                                                                     | 6.50<br>6.50                                                                                                                                                             |                                                                                                                                                                                                                                                                                                                                                                                                                                                                                                                                                                                                                                                                                                                                                                                                                                                                                                                                                                                                                                                                                                                                                                                                                                                                                                                                                                                                                                                                                                                                                                                                                                                                                                                                                                                                                                                                                                                                                                                                                                                                                                                             |
| R209                                                                                                                      | 9.32<br>9.79<br>10.81                                                                        | 91.80<br>81.83<br>65.92                                                                                                           | 5.50<br>5.00<br>3.00                                  | GC24<br>GC25<br>GC26                                                                                                              | 7.84<br>7.76<br>8.00                                                                                                                 | 29<br>21<br>45                                                                                               | 6.50<br>6.50<br>6.50                                                                                                                                                     | M2 (y/y) 6.4% 10.5%                                                                                                                                                                                                                                                                                                                                                                                                                                                                                                                                                                                                                                                                                                                                                                                                                                                                                                                                                                                                                                                                                                                                                                                                                                                                                                                                                                                                                                                                                                                                                                                                                                                                                                                                                                                                                                                                                                                                                                                                                                                                                                         |
| R209<br>R2037                                                                                                             | 9.32<br>9.79<br>10.81<br>11.16                                                               | 91.80<br>81.83<br>65.92<br>80.14                                                                                                  | 5.50<br>5.00<br>3.00<br>-0.50                         | GC24<br>GC25<br>GC26<br>GC27                                                                                                      | 7.84<br>7.76<br>8.00<br>8.03                                                                                                         | 29<br>21<br>45<br>48                                                                                         | 6.50<br>6.50<br>6.50<br>6.50                                                                                                                                             | M2 (y/y) 6.4% 10.5%                                                                                                                                                                                                                                                                                                                                                                                                                                                                                                                                                                                                                                                                                                                                                                                                                                                                                                                                                                                                                                                                                                                                                                                                                                                                                                                                                                                                                                                                                                                                                                                                                                                                                                                                                                                                                                                                                                                                                                                                                                                                                                         |
| R209<br>R2037<br>R214                                                                                                     | 9.32<br>9.79<br>10.81<br>11.16<br>9.79                                                       | 91.80<br>81.83<br>65.92<br>80.14<br>81.83                                                                                         | 5.50<br>5.00<br>3.00<br>-0.50<br>5.00                 | GC24<br>GC25<br>GC26<br>GC27<br>GC30                                                                                              | 7.84<br>7.76<br>8.00<br>8.03<br>9.68                                                                                                 | 29<br>21<br>45<br>48<br>36                                                                                   | 6.50<br>6.50<br>6.50<br>6.50<br>5.50                                                                                                                                     | M2 (y/y) 6.4% 10.5%                                                                                                                                                                                                                                                                                                                                                                                                                                                                                                                                                                                                                                                                                                                                                                                                                                                                                                                                                                                                                                                                                                                                                                                                                                                                                                                                                                                                                                                                                                                                                                                                                                                                                                                                                                                                                                                                                                                                                                                                                                                                                                         |
| R209<br>R2037<br>R214<br>R2044                                                                                            | 9.32<br>9.79<br>10.81<br>11.16<br>9.79<br>11.57                                              | 91.80<br>81.83<br>65.92<br>80.14<br>81.83<br>77.39                                                                                | 5.50<br>5.00<br>3.00<br>-0.50<br>5.00<br>0.00         | GC24<br>GC25<br>GC26<br>GC27<br>GC30<br>GC32                                                                                      | 7.84<br>7.76<br>8.00<br>8.03<br>9.68<br>10.43                                                                                        | 29<br>21<br>45<br>48<br>36<br>64                                                                             | 6.50<br>6.50<br>6.50<br>6.50<br>5.50<br>5.00                                                                                                                             | M2 (y/y) 6.4% 10.5%                                                                                                                                                                                                                                                                                                                                                                                                                                                                                                                                                                                                                                                                                                                                                                                                                                                                                                                                                                                                                                                                                                                                                                                                                                                                                                                                                                                                                                                                                                                                                                                                                                                                                                                                                                                                                                                                                                                                                                                                                                                                                                         |
| R209<br>R2037<br>R214                                                                                                     | 9.32<br>9.79<br>10.81<br>11.16<br>9.79                                                       | 91.80<br>81.83<br>65.92<br>80.14<br>81.83                                                                                         | 5.50<br>5.00<br>3.00<br>-0.50<br>5.00                 | GC24<br>GC25<br>GC26<br>GC27<br>GC30<br>GC32<br>GC35                                                                              | 7.84<br>7.76<br>8.00<br>8.03<br>9.68<br>10.43<br>11.77                                                                               | 29<br>21<br>45<br>48<br>36<br>64<br>96                                                                       | 6.50<br>6.50<br>6.50<br>6.50<br>5.50<br>5.00<br>3.00                                                                                                                     | M2 (y/y) 6.4% 10.5%                                                                                                                                                                                                                                                                                                                                                                                                                                                                                                                                                                                                                                                                                                                                                                                                                                                                                                                                                                                                                                                                                                                                                                                                                                                                                                                                                                                                                                                                                                                                                                                                                                                                                                                                                                                                                                                                                                                                                                                                                                                                                                         |
| R209<br>R2037<br>R214<br>R2044                                                                                            | 9.32<br>9.79<br>10.81<br>11.16<br>9.79<br>11.57                                              | 91.80<br>81.83<br>65.92<br>80.14<br>81.83<br>77.39                                                                                | 5.50<br>5.00<br>3.00<br>-0.50<br>5.00<br>0.00         | GC24<br>GC25<br>GC26<br>GC27<br>GC30<br>GC32<br>GC35<br>GC37                                                                      | 7.84<br>7.76<br>8.00<br>8.03<br>9.68<br>10.43<br>11.77                                                                               | 29<br>21<br>45<br>48<br>36<br>64<br>96<br>116                                                                | 6.50<br>6.50<br>6.50<br>6.50<br>5.50<br>5.00<br>3.00                                                                                                                     | M2 (y/y) 6.4% 10.5%                                                                                                                                                                                                                                                                                                                                                                                                                                                                                                                                                                                                                                                                                                                                                                                                                                                                                                                                                                                                                                                                                                                                                                                                                                                                                                                                                                                                                                                                                                                                                                                                                                                                                                                                                                                                                                                                                                                                                                                                                                                                                                         |
| R209<br>R2037<br>R214<br>R2044                                                                                            | 9.32<br>9.79<br>10.81<br>11.16<br>9.79<br>11.57                                              | 91.80<br>81.83<br>65.92<br>80.14<br>81.83<br>77.39                                                                                | 5.50<br>5.00<br>3.00<br>-0.50<br>5.00<br>0.00         | GC24<br>GC25<br>GC26<br>GC27<br>GC30<br>GC32<br>GC35<br>GC37<br>GC40                                                              | 7.84<br>7.76<br>8.00<br>8.03<br>9.68<br>10.43<br>11.77<br>12.32<br>12.78                                                             | 29<br>21<br>45<br>48<br>36<br>64<br>96<br>116                                                                | 6.50<br>6.50<br>6.50<br>6.50<br>5.50<br>5.00<br>3.00<br>-0.50                                                                                                            | M2 (y/y) 6.4% 10.5%                                                                                                                                                                                                                                                                                                                                                                                                                                                                                                                                                                                                                                                                                                                                                                                                                                                                                                                                                                                                                                                                                                                                                                                                                                                                                                                                                                                                                                                                                                                                                                                                                                                                                                                                                                                                                                                                                                                                                                                                                                                                                                         |
| R209<br>R2037<br>R214<br>R2044                                                                                            | 9.32<br>9.79<br>10.81<br>11.16<br>9.79<br>11.57                                              | 91.80<br>81.83<br>65.92<br>80.14<br>81.83<br>77.39                                                                                | 5.50<br>5.00<br>3.00<br>-0.50<br>5.00<br>0.00         | GC24<br>GC25<br>GC26<br>GC27<br>GC30<br>GC32<br>GC35<br>GC37<br>GC40<br>GC43                                                      | 7.84<br>7.76<br>8.00<br>8.03<br>9.68<br>10.43<br>11.77<br>12.32<br>12.78<br>13.32                                                    | 29<br>21<br>45<br>48<br>36<br>64<br>96<br>116<br>168                                                         | 6.50<br>6.50<br>6.50<br>6.50<br>5.50<br>5.00<br>3.00<br>-0.50<br>1.00                                                                                                    | M2 (y/y) 6.4% 10.5%                                                                                                                                                                                                                                                                                                                                                                                                                                                                                                                                                                                                                                                                                                                                                                                                                                                                                                                                                                                                                                                                                                                                                                                                                                                                                                                                                                                                                                                                                                                                                                                                                                                                                                                                                                                                                                                                                                                                                                                                                                                                                                         |
| R209<br>R2037<br>R214<br>R2044                                                                                            | 9.32<br>9.79<br>10.81<br>11.16<br>9.79<br>11.57                                              | 91.80<br>81.83<br>65.92<br>80.14<br>81.83<br>77.39                                                                                | 5.50<br>5.00<br>3.00<br>-0.50<br>5.00<br>0.00         | GC24<br>GC25<br>GC26<br>GC27<br>GC30<br>GC32<br>GC35<br>GC37<br>GC40                                                              | 7.84<br>7.76<br>8.00<br>8.03<br>9.68<br>10.43<br>11.77<br>12.32<br>12.78                                                             | 29<br>21<br>45<br>48<br>36<br>64<br>96<br>116                                                                | 6.50<br>6.50<br>6.50<br>6.50<br>5.50<br>5.00<br>3.00<br>-0.50                                                                                                            | M2 (y/y) 6.4% 10.5%                                                                                                                                                                                                                                                                                                                                                                                                                                                                                                                                                                                                                                                                                                                                                                                                                                                                                                                                                                                                                                                                                                                                                                                                                                                                                                                                                                                                                                                                                                                                                                                                                                                                                                                                                                                                                                                                                                                                                                                                                                                                                                         |
| R209<br>R2037<br>R214<br>R2044<br>R2048                                                                                   | 9.32<br>9.79<br>10.81<br>11.16<br>9.79<br>11.57<br>11.54                                     | 91.80<br>81.83<br>65.92<br>80.14<br>81.83<br>77.39<br>76.89                                                                       | 5.50<br>5.00<br>3.00<br>-0.50<br>5.00<br>0.00         | GC24<br>GC25<br>GC26<br>GC27<br>GC30<br>GC32<br>GC35<br>GC37<br>GC40<br>GC43<br>GC43<br>GC45                                      | 7.84<br>7.76<br>8.00<br>8.03<br>9.68<br>10.43<br>11.77<br>12.32<br>12.78<br>13.32                                                    | 29<br>21<br>45<br>48<br>36<br>64<br>96<br>116<br>168<br>175<br>202                                           | 6.50<br>6.50<br>6.50<br>6.50<br>5.50<br>5.00<br>3.00<br>-0.50<br>1.00<br>0.00                                                                                            | M2 (y/y) 6.4% 10.5%<br>IJG BCI 48.5 49.9<br>*forecast **nowcasi                                                                                                                                                                                                                                                                                                                                                                                                                                                                                                                                                                                                                                                                                                                                                                                                                                                                                                                                                                                                                                                                                                                                                                                                                                                                                                                                                                                                                                                                                                                                                                                                                                                                                                                                                                                                                                                                                                                                                                                                                                                             |
| R209<br>R2037<br>R214<br>R2044                                                                                            | 9.32<br>9.79<br>10.81<br>11.16<br>9.79<br>11.57<br>11.54                                     | 91.80<br>81.83<br>65.92<br>80.14<br>81.83<br>77.39<br>76.89                                                                       | 5.50<br>5.00<br>3.00<br>-0.50<br>5.00<br>0.00<br>1.00 | GC24<br>GC25<br>GC26<br>GC27<br>GC30<br>GC32<br>GC35<br>GC37<br>GC40<br>GC43<br>GC45<br>GC50                                      | 7.84<br>7.76<br>8.00<br>8.03<br>9.68<br>10.43<br>11.77<br>12.32<br>12.78<br>13.32<br>13.59                                           | 29<br>21<br>45<br>48<br>36<br>64<br>96<br>116<br>168<br>175<br>202<br>207                                    | 6.50<br>6.50<br>6.50<br>6.50<br>5.50<br>5.00<br>3.00<br>-0.50<br>1.00<br>0.00                                                                                            | M2 (y/y) 6.4% 10.5% UG BCI 48.5 49.9  *forecast **nowcast MPC Meeting Calendar for 2020                                                                                                                                                                                                                                                                                                                                                                                                                                                                                                                                                                                                                                                                                                                                                                                                                                                                                                                                                                                                                                                                                                                                                                                                                                                                                                                                                                                                                                                                                                                                                                                                                                                                                                                                                                                                                                                                                                                                                                                                                                     |
| R209<br>R2037<br>R214<br>R2044<br>R2048                                                                                   | 9.32<br>9.79<br>10.81<br>11.16<br>9.79<br>11.57<br>11.54                                     | 91.80<br>81.83<br>65.92<br>80.14<br>81.83<br>77.39<br>76.89                                                                       | 5.50<br>5.00<br>3.00<br>-0.50<br>5.00<br>0.00<br>1.00 | GC24<br>GC25<br>GC26<br>GC27<br>GC30<br>GC32<br>GC35<br>GC37<br>GC40<br>GC43<br>GC45<br>GC50                                      | 7.84<br>7.76<br>8.00<br>8.03<br>9.68<br>10.43<br>11.77<br>12.32<br>12.78<br>13.32<br>13.59<br>13.60                                  | 29<br>21<br>45<br>48<br>36<br>64<br>96<br>116<br>168<br>175<br>202<br>207                                    | 6.50<br>6.50<br>6.50<br>6.50<br>5.50<br>5.00<br>3.00<br>-0.50<br>1.00<br>0.00<br>0.00<br>1.00                                                                            | M2 (y/y)                                                                                                                                                                                                                                                                                                                                                                                                                                                                                                                                                                                                                                                                                                                                                                                                                                                                                                                                                                                                                                                                                                                                                                                                                                                                                                                                                                                                                                                                                                                                                                                                                                                                                                                                                                                                                                                                                                                                                                                                                                                                                                                    |
| R209<br>R2037<br>R214<br>R2044<br>R2048                                                                                   | 9.32<br>9.79<br>10.81<br>11.16<br>9.79<br>11.57<br>11.54                                     | 91.80<br>81.83<br>65.92<br>80.14<br>81.83<br>77.39<br>76.89                                                                       | 5.50<br>5.00<br>3.00<br>-0.50<br>5.00<br>0.00<br>1.00 | GC24<br>GC25<br>GC26<br>GC27<br>GC30<br>GC32<br>GC35<br>GC37<br>GC40<br>GC43<br>GC45<br>GC45<br>GC50                              | 7.84<br>7.76<br>8.00<br>8.03<br>9.68<br>10.43<br>11.77<br>12.32<br>12.78<br>13.32<br>13.59<br>13.60                                  | 29<br>21<br>45<br>48<br>36<br>64<br>96<br>116<br>168<br>175<br>202<br>207<br>mtd %<br>0.058                  | 6.50<br>6.50<br>6.50<br>6.50<br>5.50<br>5.00<br>3.00<br>-0.50<br>1.00<br>0.00<br>1.00<br>ytd % BoN<br>3.806 19 Feb                                                       | #forecast **nowcast  #PC Meeting Calendar for 2020  SARB FOMC  16 Jan 29 Jan                                                                                                                                                                                                                                                                                                                                                                                                                                                                                                                                                                                                                                                                                                                                                                                                                                                                                                                                                                                                                                                                                                                                                                                                                                                                                                                                                                                                                                                                                                                                                                                                                                                                                                                                                                                                                                                                                                                                                                                                                                                |
| R209<br>R2037<br>R214<br>R2044<br>R2048<br>UG Indices and                                                                 | 9.32<br>9.79<br>10.81<br>11.16<br>9.79<br>11.57<br>11.54<br>d Interest Rat                   | 91.80<br>81.83<br>65.92<br>80.14<br>81.83<br>77.39<br>76.89                                                                       | 5.50<br>5.00<br>3.00<br>-0.50<br>5.00<br>0.00<br>1.00 | GC24<br>GC25<br>GC26<br>GC27<br>GC30<br>GC32<br>GC35<br>GC37<br>GC40<br>GC43<br>GC45<br>GC50                                      | 7.84<br>7.76<br>8.00<br>8.03<br>9.68<br>10.43<br>11.77<br>12.32<br>12.78<br>13.32<br>13.59<br>13.60<br><b>d/d</b> %<br>0.01<br>-0.16 | 29<br>21<br>45<br>48<br>36<br>64<br>96<br>116<br>168<br>175<br>202<br>207<br><b>mtd</b> %<br>0.058<br>-0.180 | 6.50<br>6.50<br>6.50<br>6.50<br>5.50<br>5.00<br>3.00<br>-0.50<br>1.00<br>0.00<br>1.00<br>ytd % BoN<br>3.806 19 Feb<br>6.517 15 Apr                                       | M2 (y/y)                                                                                                                                                                                                                                                                                                                                                                                                                                                                                                                                                                                                                                                                                                                                                                                                                                                                                                                                                                                                                                                                                                                                                                                                                                                                                                                                                                                                                                                                                                                                                                                                                                                                                                                                                                                                                                                                                                                                                                                                                                                                                                                    |
| R209 R2037 R214 R2044 R2048  UG Indices and UG Money Mar UG Bond Index WIBAR Overnig                                      | 9.32<br>9.79<br>10.81<br>11.16<br>9.79<br>11.57<br>11.54<br>d Interest Rat                   | 91.80<br>81.83<br>65.92<br>80.14<br>81.83<br>77.39<br>76.89                                                                       | 5.50<br>5.00<br>3.00<br>-0.50<br>5.00<br>0.00<br>1.00 | GC24<br>GC25<br>GC26<br>GC27<br>GC30<br>GC32<br>GC35<br>GC37<br>GC40<br>GC43<br>GC45<br>GC50<br>hange<br>0.031<br>-0.376<br>0.000 | 7.84<br>7.76<br>8.00<br>8.03<br>9.68<br>10.43<br>11.77<br>12.32<br>12.78<br>13.32<br>13.59<br>13.60<br><b>d/d</b> %<br>0.01<br>-0.16 | 29<br>21<br>45<br>48<br>36<br>64<br>96<br>116<br>168<br>175<br>202<br>207<br><b>mtd</b> %<br>0.058<br>-0.180 | 6.50<br>6.50<br>6.50<br>6.50<br>5.50<br>5.00<br>3.00<br>-0.50<br>1.00<br>0.00<br>1.00<br>ytd % BoN<br>3.806 19 Feb<br>6.517 15 Apr<br>17 Jun                             | #forecast **nowcast  #PC Meeting Calendar for 2020  SARB FOMC  16 Jan 29 Jan  19 Mar 18 Mar  21 May 29 Apr                                                                                                                                                                                                                                                                                                                                                                                                                                                                                                                                                                                                                                                                                                                                                                                                                                                                                                                                                                                                                                                                                                                                                                                                                                                                                                                                                                                                                                                                                                                                                                                                                                                                                                                                                                                                                                                                                                                                                                                                                  |
| R209 R2037 R214 R2044 R2048  UG Indices and UG Money Mar UG Bond Index WIBAR Overnig WIBAR 3m                             | 9.32<br>9.79<br>10.81<br>11.16<br>9.79<br>11.57<br>11.54<br>d Interest Rat                   | 91.80<br>81.83<br>65.92<br>80.14<br>81.83<br>77.39<br>76.89<br>Leve<br>217.53<br>228.44<br>4.10<br>3.91                           | 5.50<br>5.00<br>3.00<br>-0.50<br>5.00<br>0.00<br>1.00 | GC24<br>GC25<br>GC26<br>GC27<br>GC30<br>GC32<br>GC35<br>GC37<br>GC40<br>GC43<br>GC45<br>GC50                                      | 7.84<br>7.76<br>8.00<br>8.03<br>9.68<br>10.43<br>11.77<br>12.32<br>12.78<br>13.32<br>13.59<br>13.60<br><b>d/d</b> %<br>0.01<br>-0.16 | 29<br>21<br>45<br>48<br>36<br>64<br>96<br>116<br>168<br>175<br>202<br>207<br><b>mtd</b> %<br>0.058<br>-0.180 | 6.50<br>6.50<br>6.50<br>6.50<br>5.50<br>5.00<br>3.00<br>-0.50<br>1.00<br>0.00<br>0.00<br>1.00<br>ytd % BoN<br>3.806 19 Feb<br>6.517 15 Apr<br>17 Jun<br>19 Aug           | #forecast **nowcast  #FORECI                                                                                                                                                                                                                                                                                                                                                                                                                                                                                                                                                                                                                                                                                                                                                                                                                                                                                                                                                                                                                                                                                                                                                                                                                                                                                                                                                                                                                                                                                                                                                                                                                                                                                                                                                                                                                                                                                                                                                                                                                                                                                                |
| R209 R2037 R214 R2044 R2048  UG Indices and UG Money Mar UG Bond Index WIBAR Overnig WIBAR 3m SA Repo Rate                | 9.32<br>9.79<br>10.81<br>11.16<br>9.79<br>11.57<br>11.54<br>d Interest Rat<br>rket<br>x      | 91.80<br>81.83<br>65.92<br>80.14<br>81.83<br>77.39<br>76.89<br>Leve<br>217.53<br>228.44<br>4.10<br>3.91                           | 5.50<br>5.00<br>3.00<br>-0.50<br>5.00<br>0.00<br>1.00 | GC24<br>GC25<br>GC26<br>GC27<br>GC30<br>GC32<br>GC35<br>GC37<br>GC40<br>GC43<br>GC45<br>GC50<br>hange<br>0.031<br>-0.376<br>0.000 | 7.84<br>7.76<br>8.00<br>8.03<br>9.68<br>10.43<br>11.77<br>12.32<br>12.78<br>13.32<br>13.59<br>13.60<br><b>d/d</b> %<br>0.01<br>-0.16 | 29<br>21<br>45<br>48<br>36<br>64<br>96<br>116<br>168<br>175<br>202<br>207<br><b>mtd</b> %<br>0.058<br>-0.180 | 6.50<br>6.50<br>6.50<br>6.50<br>5.50<br>5.00<br>3.00<br>-0.50<br>1.00<br>0.00<br>0.00<br>1.00<br>ytd % BoN<br>3.806 19 Feb<br>6.517 15 Apr<br>17 Jun<br>19 Aug<br>21 Oct | #forecast **nowcast  #PC Meeting Calendar for 2020  SARB FOMC  16 Jan 29 Jan  19 Mar 18 Mar  21 May 29 Apr  23 Jul 10 Jun  17 Sep 29 Jul                                                                                                                                                                                                                                                                                                                                                                                                                                                                                                                                                                                                                                                                                                                                                                                                                                                                                                                                                                                                                                                                                                                                                                                                                                                                                                                                                                                                                                                                                                                                                                                                                                                                                                                                                                                                                                                                                                                                                                                    |
| R209 R2037 R214 R2044 R2048  UG Indices and UG Money Mar UG Bond Index WIBAR Overnig WIBAR 3M SA Repo Rate SA Prime Rate  | 9.32<br>9.79<br>10.81<br>11.16<br>9.79<br>11.57<br>11.54<br>d Interest Rat<br>rket<br>x      | 91.80<br>81.83<br>65.92<br>80.14<br>81.83<br>77.39<br>76.89<br>Leve<br>217.53<br>228.44<br>4.10<br>3.91<br>3.55<br>7.00           | 5.50<br>5.00<br>3.00<br>-0.50<br>5.00<br>0.00<br>1.00 | GC24<br>GC25<br>GC26<br>GC27<br>GC30<br>GC32<br>GC35<br>GC37<br>GC40<br>GC43<br>GC45<br>GC50<br>hange<br>0.031<br>-0.376<br>0.000 | 7.84<br>7.76<br>8.00<br>8.03<br>9.68<br>10.43<br>11.77<br>12.32<br>12.78<br>13.32<br>13.59<br>13.60<br><b>d/d</b> %<br>0.01<br>-0.16 | 29<br>21<br>45<br>48<br>36<br>64<br>96<br>116<br>168<br>175<br>202<br>207<br><b>mtd</b> %<br>0.058<br>-0.180 | 6.50<br>6.50<br>6.50<br>6.50<br>5.50<br>5.00<br>3.00<br>-0.50<br>1.00<br>0.00<br>0.00<br>1.00<br>ytd % BoN<br>3.806 19 Feb<br>6.517 15 Apr<br>17 Jun<br>19 Aug           | #forecast **nowcast  #FORMS  #FORMS  #FORMS  #FORMS  #FOMC  16 Jan 29 Jan  19 Mar 18 Mar  21 May 29 Apr  23 Jul 10 Jun  17 Sep 29 Jul  19 Nov 16 Sep                                                                                                                                                                                                                                                                                                                                                                                                                                                                                                                                                                                                                                                                                                                                                                                                                                                                                                                                                                                                                                                                                                                                                                                                                                                                                                                                                                                                                                                                                                                                                                                                                                                                                                                                                                                                                                                                                                                                                                        |
| R209 R2037 R214 R2044 R2048  UG Indices and UG Bond Index WIBAR Overnic WIBAR 3m SA Repo Rate SA Prime Rate NAM Bank Rate | 9.32<br>9.79<br>10.81<br>11.16<br>9.79<br>11.57<br>11.54<br>d Interest Rat<br>rket<br>x      | 91.80<br>81.83<br>65.92<br>80.14<br>81.83<br>77.39<br>76.89<br>Leve<br>217.53<br>228.44<br>4.10<br>3.91<br>3.51<br>7.00           | 5.50<br>5.00<br>3.00<br>-0.50<br>5.00<br>0.00<br>1.00 | GC24<br>GC25<br>GC26<br>GC27<br>GC30<br>GC32<br>GC35<br>GC37<br>GC40<br>GC43<br>GC45<br>GC50<br>hange<br>0.031<br>-0.376<br>0.000 | 7.84<br>7.76<br>8.00<br>8.03<br>9.68<br>10.43<br>11.77<br>12.32<br>12.78<br>13.32<br>13.59<br>13.60<br><b>d/d</b> %<br>0.01<br>-0.16 | 29<br>21<br>45<br>48<br>36<br>64<br>96<br>116<br>168<br>175<br>202<br>207<br><b>mtd</b> %<br>0.058<br>-0.180 | 6.50<br>6.50<br>6.50<br>6.50<br>5.50<br>5.00<br>3.00<br>-0.50<br>1.00<br>0.00<br>0.00<br>1.00<br>ytd % BoN<br>3.806 19 Feb<br>6.517 15 Apr<br>17 Jun<br>19 Aug<br>21 Oct | #forecast **nowcast  #FOMC    10.5%   10.5%   10.5%   10.5%   10.5%   10.5%   10.5%   10.5%   10.5%   10.5%   10.5%   10.5%   10.5%   10.5%   10.5%   10.5%   10.5%   10.5%   10.5%   10.5%   10.5%   10.5%   10.5%   10.5%   10.5%   10.5%   10.5%   10.5%   10.5%   10.5%   10.5%   10.5%   10.5%   10.5%   10.5%   10.5%   10.5%   10.5%   10.5%   10.5%   10.5%   10.5%   10.5%   10.5%   10.5%   10.5%   10.5%   10.5%   10.5%   10.5%   10.5%   10.5%   10.5%   10.5%   10.5%   10.5%   10.5%   10.5%   10.5%   10.5%   10.5%   10.5%   10.5%   10.5%   10.5%   10.5%   10.5%   10.5%   10.5%   10.5%   10.5%   10.5%   10.5%   10.5%   10.5%   10.5%   10.5%   10.5%   10.5%   10.5%   10.5%   10.5%   10.5%   10.5%   10.5%   10.5%   10.5%   10.5%   10.5%   10.5%   10.5%   10.5%   10.5%   10.5%   10.5%   10.5%   10.5%   10.5%   10.5%   10.5%   10.5%   10.5%   10.5%   10.5%   10.5%   10.5%   10.5%   10.5%   10.5%   10.5%   10.5%   10.5%   10.5%   10.5%   10.5%   10.5%   10.5%   10.5%   10.5%   10.5%   10.5%   10.5%   10.5%   10.5%   10.5%   10.5%   10.5%   10.5%   10.5%   10.5%   10.5%   10.5%   10.5%   10.5%   10.5%   10.5%   10.5%   10.5%   10.5%   10.5%   10.5%   10.5%   10.5%   10.5%   10.5%   10.5%   10.5%   10.5%   10.5%   10.5%   10.5%   10.5%   10.5%   10.5%   10.5%   10.5%   10.5%   10.5%   10.5%   10.5%   10.5%   10.5%   10.5%   10.5%   10.5%   10.5%   10.5%   10.5%   10.5%   10.5%   10.5%   10.5%   10.5%   10.5%   10.5%   10.5%   10.5%   10.5%   10.5%   10.5%   10.5%   10.5%   10.5%   10.5%   10.5%   10.5%   10.5%   10.5%   10.5%   10.5%   10.5%   10.5%   10.5%   10.5%   10.5%   10.5%   10.5%   10.5%   10.5%   10.5%   10.5%   10.5%   10.5%   10.5%   10.5%   10.5%   10.5%   10.5%   10.5%   10.5%   10.5%   10.5%   10.5%   10.5%   10.5%   10.5%   10.5%   10.5%   10.5%   10.5%   10.5%   10.5%   10.5%   10.5%   10.5%   10.5%   10.5%   10.5%   10.5%   10.5%   10.5%   10.5%   10.5%   10.5%   10.5%   10.5%   10.5%   10.5%   10.5%   10.5%   10.5%   10.5%   10.5%   10.5%   10.5%   10.5%   10.5%   10.5%   10.5%   10.5%   10.5%   10.5% |
| R209 R2037 R214 R2044 R2048  UG Indices and UG Money Mar UG Bond Index WIBAR Overnig WIBAR 3M SA Repo Rate SA Prime Rate  | 9.32<br>9.79<br>10.81<br>11.16<br>9.79<br>11.57<br>11.54<br>d Interest Raturket<br>x<br>gght | 91.80<br>81.83<br>65.92<br>80.14<br>81.83<br>77.39<br>76.89<br>Leve<br>217.53<br>228.44<br>4.10:<br>3.919<br>3.50<br>7.00<br>4.00 | 5.50<br>5.00<br>3.00<br>-0.50<br>5.00<br>0.00<br>1.00 | GC24<br>GC25<br>GC26<br>GC27<br>GC30<br>GC32<br>GC35<br>GC37<br>GC40<br>GC43<br>GC45<br>GC50<br>hange<br>0.031<br>-0.376<br>0.000 | 7.84<br>7.76<br>8.00<br>8.03<br>9.68<br>10.43<br>11.77<br>12.32<br>12.78<br>13.32<br>13.59<br>13.60<br><b>d/d</b> %<br>0.01<br>-0.16 | 29<br>21<br>45<br>48<br>36<br>64<br>96<br>116<br>168<br>175<br>202<br>207<br><b>mtd</b> %<br>0.058<br>-0.180 | 6.50<br>6.50<br>6.50<br>6.50<br>5.50<br>5.00<br>3.00<br>-0.50<br>1.00<br>0.00<br>0.00<br>1.00<br>ytd % BoN<br>3.806 19 Feb<br>6.517 15 Apr<br>17 Jun<br>19 Aug<br>21 Oct | #forecast **nowcast  #FORMS  #FORMS  #FORMS  #FORMS  #FOMC  16 Jan 29 Jan  19 Mar 18 Mar  21 May 29 Apr  23 Jul 10 Jun  17 Sep 29 Jul  19 Nov 16 Sep                                                                                                                                                                                                                                                                                                                                                                                                                                                                                                                                                                                                                                                                                                                                                                                                                                                                                                                                                                                                                                                                                                                                                                                                                                                                                                                                                                                                                                                                                                                                                                                                                                                                                                                                                                                                                                                                                                                                                                        |