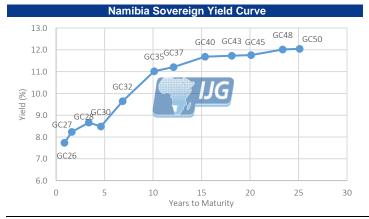

# **IJG Daily Bulletin**

Thursday, 05 June 2025

|                                                                                                                                               | Level                                                                                                                                                                                 | Net Change                                                  | d/d %                                                       | mtd %                                                                                                                                                                                                                                                                                                                                                                                                                                                                                                                                                                                                                                                                                                                                                                                                                                                                                                                                                                                                                                                                                                                                                                                                                                                                                                                                                                                                                                                                                                                                                                                                                                                                                                                                                                                                                                                                                                                                                                                                                                                                                                                                                                                                                                                                                                                                                                                                                                                                                                                                                                                                                                                                                                                                                                                                                                | ytd %                                                                                                                                                                                       | 52Wk High                                                                                                                                                                                                      | 52Wk Low                                                                                                                                                                        |
|-----------------------------------------------------------------------------------------------------------------------------------------------|---------------------------------------------------------------------------------------------------------------------------------------------------------------------------------------|-------------------------------------------------------------|-------------------------------------------------------------|--------------------------------------------------------------------------------------------------------------------------------------------------------------------------------------------------------------------------------------------------------------------------------------------------------------------------------------------------------------------------------------------------------------------------------------------------------------------------------------------------------------------------------------------------------------------------------------------------------------------------------------------------------------------------------------------------------------------------------------------------------------------------------------------------------------------------------------------------------------------------------------------------------------------------------------------------------------------------------------------------------------------------------------------------------------------------------------------------------------------------------------------------------------------------------------------------------------------------------------------------------------------------------------------------------------------------------------------------------------------------------------------------------------------------------------------------------------------------------------------------------------------------------------------------------------------------------------------------------------------------------------------------------------------------------------------------------------------------------------------------------------------------------------------------------------------------------------------------------------------------------------------------------------------------------------------------------------------------------------------------------------------------------------------------------------------------------------------------------------------------------------------------------------------------------------------------------------------------------------------------------------------------------------------------------------------------------------------------------------------------------------------------------------------------------------------------------------------------------------------------------------------------------------------------------------------------------------------------------------------------------------------------------------------------------------------------------------------------------------------------------------------------------------------------------------------------------------|---------------------------------------------------------------------------------------------------------------------------------------------------------------------------------------------|----------------------------------------------------------------------------------------------------------------------------------------------------------------------------------------------------------------|---------------------------------------------------------------------------------------------------------------------------------------------------------------------------------|
| 5X Overall                                                                                                                                    | 1798                                                                                                                                                                                  | 12.07                                                       | 0.68                                                        | 0.33                                                                                                                                                                                                                                                                                                                                                                                                                                                                                                                                                                                                                                                                                                                                                                                                                                                                                                                                                                                                                                                                                                                                                                                                                                                                                                                                                                                                                                                                                                                                                                                                                                                                                                                                                                                                                                                                                                                                                                                                                                                                                                                                                                                                                                                                                                                                                                                                                                                                                                                                                                                                                                                                                                                                                                                                                                 | -0.17                                                                                                                                                                                       | 1933                                                                                                                                                                                                           | 1524                                                                                                                                                                            |
| 5X Local                                                                                                                                      | 723                                                                                                                                                                                   | 0.00                                                        | 0.00                                                        | 0.22                                                                                                                                                                                                                                                                                                                                                                                                                                                                                                                                                                                                                                                                                                                                                                                                                                                                                                                                                                                                                                                                                                                                                                                                                                                                                                                                                                                                                                                                                                                                                                                                                                                                                                                                                                                                                                                                                                                                                                                                                                                                                                                                                                                                                                                                                                                                                                                                                                                                                                                                                                                                                                                                                                                                                                                                                                 | 4.61                                                                                                                                                                                        | 724                                                                                                                                                                                                            | 669                                                                                                                                                                             |
| E ALSI                                                                                                                                        | 95650                                                                                                                                                                                 | 767.86                                                      | 0.81                                                        | 1.40                                                                                                                                                                                                                                                                                                                                                                                                                                                                                                                                                                                                                                                                                                                                                                                                                                                                                                                                                                                                                                                                                                                                                                                                                                                                                                                                                                                                                                                                                                                                                                                                                                                                                                                                                                                                                                                                                                                                                                                                                                                                                                                                                                                                                                                                                                                                                                                                                                                                                                                                                                                                                                                                                                                                                                                                                                 | 13.74                                                                                                                                                                                       | 95882                                                                                                                                                                                                          | 75753                                                                                                                                                                           |
| E Top 40                                                                                                                                      | 87990                                                                                                                                                                                 | 808.51                                                      | 0.93                                                        | 1.66                                                                                                                                                                                                                                                                                                                                                                                                                                                                                                                                                                                                                                                                                                                                                                                                                                                                                                                                                                                                                                                                                                                                                                                                                                                                                                                                                                                                                                                                                                                                                                                                                                                                                                                                                                                                                                                                                                                                                                                                                                                                                                                                                                                                                                                                                                                                                                                                                                                                                                                                                                                                                                                                                                                                                                                                                                 | 16.73                                                                                                                                                                                       | 88237                                                                                                                                                                                                          | 69476                                                                                                                                                                           |
| EINDI                                                                                                                                         | 135934                                                                                                                                                                                | 1771.10                                                     | 1.32                                                        | 1.31                                                                                                                                                                                                                                                                                                                                                                                                                                                                                                                                                                                                                                                                                                                                                                                                                                                                                                                                                                                                                                                                                                                                                                                                                                                                                                                                                                                                                                                                                                                                                                                                                                                                                                                                                                                                                                                                                                                                                                                                                                                                                                                                                                                                                                                                                                                                                                                                                                                                                                                                                                                                                                                                                                                                                                                                                                 | 14.53                                                                                                                                                                                       | 136360                                                                                                                                                                                                         | 105051                                                                                                                                                                          |
| E FINI                                                                                                                                        | 21083                                                                                                                                                                                 | 85.57                                                       | 0.41                                                        | 0.02                                                                                                                                                                                                                                                                                                                                                                                                                                                                                                                                                                                                                                                                                                                                                                                                                                                                                                                                                                                                                                                                                                                                                                                                                                                                                                                                                                                                                                                                                                                                                                                                                                                                                                                                                                                                                                                                                                                                                                                                                                                                                                                                                                                                                                                                                                                                                                                                                                                                                                                                                                                                                                                                                                                                                                                                                                 | 2.30                                                                                                                                                                                        | 21735                                                                                                                                                                                                          | 16343                                                                                                                                                                           |
| E RESI                                                                                                                                        | 74855                                                                                                                                                                                 | 520.42                                                      | 0.70                                                        | 4.27                                                                                                                                                                                                                                                                                                                                                                                                                                                                                                                                                                                                                                                                                                                                                                                                                                                                                                                                                                                                                                                                                                                                                                                                                                                                                                                                                                                                                                                                                                                                                                                                                                                                                                                                                                                                                                                                                                                                                                                                                                                                                                                                                                                                                                                                                                                                                                                                                                                                                                                                                                                                                                                                                                                                                                                                                                 | 44.21                                                                                                                                                                                       | 78933                                                                                                                                                                                                          | 50764                                                                                                                                                                           |
| E Banks                                                                                                                                       | 12738                                                                                                                                                                                 | 65.89                                                       | 0.52                                                        | -0.21                                                                                                                                                                                                                                                                                                                                                                                                                                                                                                                                                                                                                                                                                                                                                                                                                                                                                                                                                                                                                                                                                                                                                                                                                                                                                                                                                                                                                                                                                                                                                                                                                                                                                                                                                                                                                                                                                                                                                                                                                                                                                                                                                                                                                                                                                                                                                                                                                                                                                                                                                                                                                                                                                                                                                                                                                                | 0.59                                                                                                                                                                                        | 13613                                                                                                                                                                                                          | 10011                                                                                                                                                                           |
| obal Indice                                                                                                                                   |                                                                                                                                                                                       | 05.69                                                       | 0.32                                                        | -0.21                                                                                                                                                                                                                                                                                                                                                                                                                                                                                                                                                                                                                                                                                                                                                                                                                                                                                                                                                                                                                                                                                                                                                                                                                                                                                                                                                                                                                                                                                                                                                                                                                                                                                                                                                                                                                                                                                                                                                                                                                                                                                                                                                                                                                                                                                                                                                                                                                                                                                                                                                                                                                                                                                                                                                                                                                                | 0.59                                                                                                                                                                                        | 13013                                                                                                                                                                                                          | 10011                                                                                                                                                                           |
|                                                                                                                                               | Level                                                                                                                                                                                 | Net Change                                                  | d/d %                                                       | mtd %                                                                                                                                                                                                                                                                                                                                                                                                                                                                                                                                                                                                                                                                                                                                                                                                                                                                                                                                                                                                                                                                                                                                                                                                                                                                                                                                                                                                                                                                                                                                                                                                                                                                                                                                                                                                                                                                                                                                                                                                                                                                                                                                                                                                                                                                                                                                                                                                                                                                                                                                                                                                                                                                                                                                                                                                                                | ytd %                                                                                                                                                                                       | 52Wk High                                                                                                                                                                                                      | 52Wk Low                                                                                                                                                                        |
| w Jones                                                                                                                                       | 42428                                                                                                                                                                                 | -91.90                                                      | -0.22                                                       | 0.37                                                                                                                                                                                                                                                                                                                                                                                                                                                                                                                                                                                                                                                                                                                                                                                                                                                                                                                                                                                                                                                                                                                                                                                                                                                                                                                                                                                                                                                                                                                                                                                                                                                                                                                                                                                                                                                                                                                                                                                                                                                                                                                                                                                                                                                                                                                                                                                                                                                                                                                                                                                                                                                                                                                                                                                                                                 | -0.27                                                                                                                                                                                       | 45074                                                                                                                                                                                                          | 36612                                                                                                                                                                           |
| P 500                                                                                                                                         | 5971                                                                                                                                                                                  | 0.44                                                        | 0.01                                                        | 1.00                                                                                                                                                                                                                                                                                                                                                                                                                                                                                                                                                                                                                                                                                                                                                                                                                                                                                                                                                                                                                                                                                                                                                                                                                                                                                                                                                                                                                                                                                                                                                                                                                                                                                                                                                                                                                                                                                                                                                                                                                                                                                                                                                                                                                                                                                                                                                                                                                                                                                                                                                                                                                                                                                                                                                                                                                                 | 1.52                                                                                                                                                                                        | 6147                                                                                                                                                                                                           | 4835                                                                                                                                                                            |
| SDAQ                                                                                                                                          | 19460                                                                                                                                                                                 | 61.53                                                       | 0.32                                                        | 1.81                                                                                                                                                                                                                                                                                                                                                                                                                                                                                                                                                                                                                                                                                                                                                                                                                                                                                                                                                                                                                                                                                                                                                                                                                                                                                                                                                                                                                                                                                                                                                                                                                                                                                                                                                                                                                                                                                                                                                                                                                                                                                                                                                                                                                                                                                                                                                                                                                                                                                                                                                                                                                                                                                                                                                                                                                                 | 0.78                                                                                                                                                                                        | 20205                                                                                                                                                                                                          | 14784                                                                                                                                                                           |
| SE100                                                                                                                                         | 8801                                                                                                                                                                                  | 14.27                                                       | 0.16                                                        | 0.33                                                                                                                                                                                                                                                                                                                                                                                                                                                                                                                                                                                                                                                                                                                                                                                                                                                                                                                                                                                                                                                                                                                                                                                                                                                                                                                                                                                                                                                                                                                                                                                                                                                                                                                                                                                                                                                                                                                                                                                                                                                                                                                                                                                                                                                                                                                                                                                                                                                                                                                                                                                                                                                                                                                                                                                                                                 | 7.69                                                                                                                                                                                        | 8909                                                                                                                                                                                                           | 7545                                                                                                                                                                            |
| X                                                                                                                                             | 24276                                                                                                                                                                                 | 184.86                                                      | 0.77                                                        | 1.16                                                                                                                                                                                                                                                                                                                                                                                                                                                                                                                                                                                                                                                                                                                                                                                                                                                                                                                                                                                                                                                                                                                                                                                                                                                                                                                                                                                                                                                                                                                                                                                                                                                                                                                                                                                                                                                                                                                                                                                                                                                                                                                                                                                                                                                                                                                                                                                                                                                                                                                                                                                                                                                                                                                                                                                                                                 | 21.94                                                                                                                                                                                       | 24346                                                                                                                                                                                                          | 17025                                                                                                                                                                           |
| ing Seng                                                                                                                                      | 23743                                                                                                                                                                                 | 88.67                                                       | 0.37                                                        | 1.94                                                                                                                                                                                                                                                                                                                                                                                                                                                                                                                                                                                                                                                                                                                                                                                                                                                                                                                                                                                                                                                                                                                                                                                                                                                                                                                                                                                                                                                                                                                                                                                                                                                                                                                                                                                                                                                                                                                                                                                                                                                                                                                                                                                                                                                                                                                                                                                                                                                                                                                                                                                                                                                                                                                                                                                                                                 | 18.36                                                                                                                                                                                       | 24874                                                                                                                                                                                                          | 16441                                                                                                                                                                           |
| kkei                                                                                                                                          | 37561                                                                                                                                                                                 | -186.16                                                     | -0.49                                                       | -1.06                                                                                                                                                                                                                                                                                                                                                                                                                                                                                                                                                                                                                                                                                                                                                                                                                                                                                                                                                                                                                                                                                                                                                                                                                                                                                                                                                                                                                                                                                                                                                                                                                                                                                                                                                                                                                                                                                                                                                                                                                                                                                                                                                                                                                                                                                                                                                                                                                                                                                                                                                                                                                                                                                                                                                                                                                                | -5.85                                                                                                                                                                                       | 42427                                                                                                                                                                                                          | 30793                                                                                                                                                                           |
| urrencies                                                                                                                                     | 57501                                                                                                                                                                                 | 100.10                                                      | 0.15                                                        | 1.00                                                                                                                                                                                                                                                                                                                                                                                                                                                                                                                                                                                                                                                                                                                                                                                                                                                                                                                                                                                                                                                                                                                                                                                                                                                                                                                                                                                                                                                                                                                                                                                                                                                                                                                                                                                                                                                                                                                                                                                                                                                                                                                                                                                                                                                                                                                                                                                                                                                                                                                                                                                                                                                                                                                                                                                                                                 | 5.05                                                                                                                                                                                        | 12127                                                                                                                                                                                                          | 30755                                                                                                                                                                           |
|                                                                                                                                               | Level                                                                                                                                                                                 | Net Change                                                  | d/d %                                                       | mtd %                                                                                                                                                                                                                                                                                                                                                                                                                                                                                                                                                                                                                                                                                                                                                                                                                                                                                                                                                                                                                                                                                                                                                                                                                                                                                                                                                                                                                                                                                                                                                                                                                                                                                                                                                                                                                                                                                                                                                                                                                                                                                                                                                                                                                                                                                                                                                                                                                                                                                                                                                                                                                                                                                                                                                                                                                                | ytd %                                                                                                                                                                                       | 52Wk High                                                                                                                                                                                                      | 52Wk Low                                                                                                                                                                        |
| s/US\$                                                                                                                                        | 17.84                                                                                                                                                                                 | 0.01                                                        | -0.08                                                       | 0.92                                                                                                                                                                                                                                                                                                                                                                                                                                                                                                                                                                                                                                                                                                                                                                                                                                                                                                                                                                                                                                                                                                                                                                                                                                                                                                                                                                                                                                                                                                                                                                                                                                                                                                                                                                                                                                                                                                                                                                                                                                                                                                                                                                                                                                                                                                                                                                                                                                                                                                                                                                                                                                                                                                                                                                                                                                 | 5.63                                                                                                                                                                                        | 19.93                                                                                                                                                                                                          | 17.04                                                                                                                                                                           |
| 5/£                                                                                                                                           | 24.17                                                                                                                                                                                 | 0.01                                                        | -0.03                                                       | 0.22                                                                                                                                                                                                                                                                                                                                                                                                                                                                                                                                                                                                                                                                                                                                                                                                                                                                                                                                                                                                                                                                                                                                                                                                                                                                                                                                                                                                                                                                                                                                                                                                                                                                                                                                                                                                                                                                                                                                                                                                                                                                                                                                                                                                                                                                                                                                                                                                                                                                                                                                                                                                                                                                                                                                                                                                                                 | -2.48                                                                                                                                                                                       | 25.47                                                                                                                                                                                                          | 22.44                                                                                                                                                                           |
| 5/€                                                                                                                                           |                                                                                                                                                                                       |                                                             |                                                             |                                                                                                                                                                                                                                                                                                                                                                                                                                                                                                                                                                                                                                                                                                                                                                                                                                                                                                                                                                                                                                                                                                                                                                                                                                                                                                                                                                                                                                                                                                                                                                                                                                                                                                                                                                                                                                                                                                                                                                                                                                                                                                                                                                                                                                                                                                                                                                                                                                                                                                                                                                                                                                                                                                                                                                                                                                      |                                                                                                                                                                                             |                                                                                                                                                                                                                |                                                                                                                                                                                 |
|                                                                                                                                               | 20.35                                                                                                                                                                                 | 0.00                                                        | 0.01                                                        | 0.28                                                                                                                                                                                                                                                                                                                                                                                                                                                                                                                                                                                                                                                                                                                                                                                                                                                                                                                                                                                                                                                                                                                                                                                                                                                                                                                                                                                                                                                                                                                                                                                                                                                                                                                                                                                                                                                                                                                                                                                                                                                                                                                                                                                                                                                                                                                                                                                                                                                                                                                                                                                                                                                                                                                                                                                                                                 | -4.19                                                                                                                                                                                       | 22.15                                                                                                                                                                                                          | 18.50                                                                                                                                                                           |
| AUD\$                                                                                                                                         | 11.58                                                                                                                                                                                 | 0.01                                                        | -0.06                                                       | -0.03                                                                                                                                                                                                                                                                                                                                                                                                                                                                                                                                                                                                                                                                                                                                                                                                                                                                                                                                                                                                                                                                                                                                                                                                                                                                                                                                                                                                                                                                                                                                                                                                                                                                                                                                                                                                                                                                                                                                                                                                                                                                                                                                                                                                                                                                                                                                                                                                                                                                                                                                                                                                                                                                                                                                                                                                                                | 0.64                                                                                                                                                                                        | 12.67                                                                                                                                                                                                          | 11.26                                                                                                                                                                           |
| CAD\$                                                                                                                                         | 13.04                                                                                                                                                                                 | 0.01                                                        | -0.11                                                       | 0.45                                                                                                                                                                                                                                                                                                                                                                                                                                                                                                                                                                                                                                                                                                                                                                                                                                                                                                                                                                                                                                                                                                                                                                                                                                                                                                                                                                                                                                                                                                                                                                                                                                                                                                                                                                                                                                                                                                                                                                                                                                                                                                                                                                                                                                                                                                                                                                                                                                                                                                                                                                                                                                                                                                                                                                                                                                 | 0.37                                                                                                                                                                                        | 14.03                                                                                                                                                                                                          | 12.46                                                                                                                                                                           |
| \$/€                                                                                                                                          | 1.14                                                                                                                                                                                  | 0.00                                                        | -0.05                                                       | 0.56                                                                                                                                                                                                                                                                                                                                                                                                                                                                                                                                                                                                                                                                                                                                                                                                                                                                                                                                                                                                                                                                                                                                                                                                                                                                                                                                                                                                                                                                                                                                                                                                                                                                                                                                                                                                                                                                                                                                                                                                                                                                                                                                                                                                                                                                                                                                                                                                                                                                                                                                                                                                                                                                                                                                                                                                                                 | 10.21                                                                                                                                                                                       | 1.16                                                                                                                                                                                                           | 1.01                                                                                                                                                                            |
| 5\$/¥                                                                                                                                         | 143.08                                                                                                                                                                                | 0.31                                                        | -0.22                                                       | 0.66                                                                                                                                                                                                                                                                                                                                                                                                                                                                                                                                                                                                                                                                                                                                                                                                                                                                                                                                                                                                                                                                                                                                                                                                                                                                                                                                                                                                                                                                                                                                                                                                                                                                                                                                                                                                                                                                                                                                                                                                                                                                                                                                                                                                                                                                                                                                                                                                                                                                                                                                                                                                                                                                                                                                                                                                                                 | 9.87                                                                                                                                                                                        | 161.95                                                                                                                                                                                                         | 139.58                                                                                                                                                                          |
| ommodities                                                                                                                                    |                                                                                                                                                                                       |                                                             |                                                             |                                                                                                                                                                                                                                                                                                                                                                                                                                                                                                                                                                                                                                                                                                                                                                                                                                                                                                                                                                                                                                                                                                                                                                                                                                                                                                                                                                                                                                                                                                                                                                                                                                                                                                                                                                                                                                                                                                                                                                                                                                                                                                                                                                                                                                                                                                                                                                                                                                                                                                                                                                                                                                                                                                                                                                                                                                      |                                                                                                                                                                                             |                                                                                                                                                                                                                |                                                                                                                                                                                 |
|                                                                                                                                               | Level                                                                                                                                                                                 | Net Change                                                  | d/d %                                                       | mtd %                                                                                                                                                                                                                                                                                                                                                                                                                                                                                                                                                                                                                                                                                                                                                                                                                                                                                                                                                                                                                                                                                                                                                                                                                                                                                                                                                                                                                                                                                                                                                                                                                                                                                                                                                                                                                                                                                                                                                                                                                                                                                                                                                                                                                                                                                                                                                                                                                                                                                                                                                                                                                                                                                                                                                                                                                                | ytd %                                                                                                                                                                                       | 52Wk High                                                                                                                                                                                                      | 52Wk Low                                                                                                                                                                        |
| ent Crude                                                                                                                                     | 64.71                                                                                                                                                                                 | -0.15                                                       | -0.23                                                       | 3.07                                                                                                                                                                                                                                                                                                                                                                                                                                                                                                                                                                                                                                                                                                                                                                                                                                                                                                                                                                                                                                                                                                                                                                                                                                                                                                                                                                                                                                                                                                                                                                                                                                                                                                                                                                                                                                                                                                                                                                                                                                                                                                                                                                                                                                                                                                                                                                                                                                                                                                                                                                                                                                                                                                                                                                                                                                 | -11.28                                                                                                                                                                                      | 81.47                                                                                                                                                                                                          | 57.78                                                                                                                                                                           |
| old                                                                                                                                           | 3365.13                                                                                                                                                                               | -7.59                                                       | -0.23                                                       | 2.31                                                                                                                                                                                                                                                                                                                                                                                                                                                                                                                                                                                                                                                                                                                                                                                                                                                                                                                                                                                                                                                                                                                                                                                                                                                                                                                                                                                                                                                                                                                                                                                                                                                                                                                                                                                                                                                                                                                                                                                                                                                                                                                                                                                                                                                                                                                                                                                                                                                                                                                                                                                                                                                                                                                                                                                                                                 | 28.22                                                                                                                                                                                       | 3500.10                                                                                                                                                                                                        | 2286.86                                                                                                                                                                         |
| atinum                                                                                                                                        | 1095.26                                                                                                                                                                               | 1.22                                                        | 0.11                                                        | 3.54                                                                                                                                                                                                                                                                                                                                                                                                                                                                                                                                                                                                                                                                                                                                                                                                                                                                                                                                                                                                                                                                                                                                                                                                                                                                                                                                                                                                                                                                                                                                                                                                                                                                                                                                                                                                                                                                                                                                                                                                                                                                                                                                                                                                                                                                                                                                                                                                                                                                                                                                                                                                                                                                                                                                                                                                                                 | 20.68                                                                                                                                                                                       | 1103.87                                                                                                                                                                                                        | 898.65                                                                                                                                                                          |
| pper                                                                                                                                          | 488.65                                                                                                                                                                                | 0.00                                                        | 0.00                                                        | 4.47                                                                                                                                                                                                                                                                                                                                                                                                                                                                                                                                                                                                                                                                                                                                                                                                                                                                                                                                                                                                                                                                                                                                                                                                                                                                                                                                                                                                                                                                                                                                                                                                                                                                                                                                                                                                                                                                                                                                                                                                                                                                                                                                                                                                                                                                                                                                                                                                                                                                                                                                                                                                                                                                                                                                                                                                                                 | 19.42                                                                                                                                                                                       | 541.50                                                                                                                                                                                                         | 406.25                                                                                                                                                                          |
| ver                                                                                                                                           | 34.45                                                                                                                                                                                 | -0.06                                                       | -0.17                                                       | 4.44                                                                                                                                                                                                                                                                                                                                                                                                                                                                                                                                                                                                                                                                                                                                                                                                                                                                                                                                                                                                                                                                                                                                                                                                                                                                                                                                                                                                                                                                                                                                                                                                                                                                                                                                                                                                                                                                                                                                                                                                                                                                                                                                                                                                                                                                                                                                                                                                                                                                                                                                                                                                                                                                                                                                                                                                                                 | 19.19                                                                                                                                                                                       | 34.90                                                                                                                                                                                                          | 26.45                                                                                                                                                                           |
| lladium                                                                                                                                       | 1005.00                                                                                                                                                                               | -2.80                                                       | -0.28                                                       | 3.76                                                                                                                                                                                                                                                                                                                                                                                                                                                                                                                                                                                                                                                                                                                                                                                                                                                                                                                                                                                                                                                                                                                                                                                                                                                                                                                                                                                                                                                                                                                                                                                                                                                                                                                                                                                                                                                                                                                                                                                                                                                                                                                                                                                                                                                                                                                                                                                                                                                                                                                                                                                                                                                                                                                                                                                                                                 | 8.48                                                                                                                                                                                        | 1075.00                                                                                                                                                                                                        | 883.50                                                                                                                                                                          |
| anium                                                                                                                                         | 71.00                                                                                                                                                                                 | -0.70                                                       | -0.98                                                       | -0.98                                                                                                                                                                                                                                                                                                                                                                                                                                                                                                                                                                                                                                                                                                                                                                                                                                                                                                                                                                                                                                                                                                                                                                                                                                                                                                                                                                                                                                                                                                                                                                                                                                                                                                                                                                                                                                                                                                                                                                                                                                                                                                                                                                                                                                                                                                                                                                                                                                                                                                                                                                                                                                                                                                                                                                                                                                | -2.61                                                                                                                                                                                       | 89.35                                                                                                                                                                                                          | 63.30                                                                                                                                                                           |
| SX Local                                                                                                                                      |                                                                                                                                                                                       |                                                             |                                                             |                                                                                                                                                                                                                                                                                                                                                                                                                                                                                                                                                                                                                                                                                                                                                                                                                                                                                                                                                                                                                                                                                                                                                                                                                                                                                                                                                                                                                                                                                                                                                                                                                                                                                                                                                                                                                                                                                                                                                                                                                                                                                                                                                                                                                                                                                                                                                                                                                                                                                                                                                                                                                                                                                                                                                                                                                                      |                                                                                                                                                                                             |                                                                                                                                                                                                                |                                                                                                                                                                                 |
|                                                                                                                                               | Level                                                                                                                                                                                 | Last Change                                                 | Last %                                                      | mtd %                                                                                                                                                                                                                                                                                                                                                                                                                                                                                                                                                                                                                                                                                                                                                                                                                                                                                                                                                                                                                                                                                                                                                                                                                                                                                                                                                                                                                                                                                                                                                                                                                                                                                                                                                                                                                                                                                                                                                                                                                                                                                                                                                                                                                                                                                                                                                                                                                                                                                                                                                                                                                                                                                                                                                                                                                                | ytd %                                                                                                                                                                                       | 52Wk High                                                                                                                                                                                                      | 52Wk Low                                                                                                                                                                        |
| IE                                                                                                                                            | 899                                                                                                                                                                                   | 0.00                                                        | 0.00                                                        | 0.00                                                                                                                                                                                                                                                                                                                                                                                                                                                                                                                                                                                                                                                                                                                                                                                                                                                                                                                                                                                                                                                                                                                                                                                                                                                                                                                                                                                                                                                                                                                                                                                                                                                                                                                                                                                                                                                                                                                                                                                                                                                                                                                                                                                                                                                                                                                                                                                                                                                                                                                                                                                                                                                                                                                                                                                                                                 |                                                                                                                                                                                             |                                                                                                                                                                                                                |                                                                                                                                                                                 |
| iP                                                                                                                                            |                                                                                                                                                                                       | 0.00                                                        | 0.00                                                        |                                                                                                                                                                                                                                                                                                                                                                                                                                                                                                                                                                                                                                                                                                                                                                                                                                                                                                                                                                                                                                                                                                                                                                                                                                                                                                                                                                                                                                                                                                                                                                                                                                                                                                                                                                                                                                                                                                                                                                                                                                                                                                                                                                                                                                                                                                                                                                                                                                                                                                                                                                                                                                                                                                                                                                                                                                      | 0.00                                                                                                                                                                                        | 899                                                                                                                                                                                                            | 899                                                                                                                                                                             |
| JF                                                                                                                                            | 2155                                                                                                                                                                                  | 0.00                                                        | 0.00                                                        | 0.00                                                                                                                                                                                                                                                                                                                                                                                                                                                                                                                                                                                                                                                                                                                                                                                                                                                                                                                                                                                                                                                                                                                                                                                                                                                                                                                                                                                                                                                                                                                                                                                                                                                                                                                                                                                                                                                                                                                                                                                                                                                                                                                                                                                                                                                                                                                                                                                                                                                                                                                                                                                                                                                                                                                                                                                                                                 | 0.00<br>4.71                                                                                                                                                                                | 899<br>2155                                                                                                                                                                                                    | 899<br>1857                                                                                                                                                                     |
|                                                                                                                                               | 2155<br>4711                                                                                                                                                                          |                                                             |                                                             |                                                                                                                                                                                                                                                                                                                                                                                                                                                                                                                                                                                                                                                                                                                                                                                                                                                                                                                                                                                                                                                                                                                                                                                                                                                                                                                                                                                                                                                                                                                                                                                                                                                                                                                                                                                                                                                                                                                                                                                                                                                                                                                                                                                                                                                                                                                                                                                                                                                                                                                                                                                                                                                                                                                                                                                                                                      |                                                                                                                                                                                             |                                                                                                                                                                                                                |                                                                                                                                                                                 |
| IB                                                                                                                                            | 4711                                                                                                                                                                                  | 0.00<br>0.00                                                | 0.00                                                        | 0.00                                                                                                                                                                                                                                                                                                                                                                                                                                                                                                                                                                                                                                                                                                                                                                                                                                                                                                                                                                                                                                                                                                                                                                                                                                                                                                                                                                                                                                                                                                                                                                                                                                                                                                                                                                                                                                                                                                                                                                                                                                                                                                                                                                                                                                                                                                                                                                                                                                                                                                                                                                                                                                                                                                                                                                                                                                 | 4.71<br>1.31                                                                                                                                                                                | 2155                                                                                                                                                                                                           | 1857<br>4600                                                                                                                                                                    |
| IB<br>IN                                                                                                                                      |                                                                                                                                                                                       | 0.00                                                        | 0.00<br>0.00                                                | 0.00<br>0.00                                                                                                                                                                                                                                                                                                                                                                                                                                                                                                                                                                                                                                                                                                                                                                                                                                                                                                                                                                                                                                                                                                                                                                                                                                                                                                                                                                                                                                                                                                                                                                                                                                                                                                                                                                                                                                                                                                                                                                                                                                                                                                                                                                                                                                                                                                                                                                                                                                                                                                                                                                                                                                                                                                                                                                                                                         | 4.71                                                                                                                                                                                        | 2155<br>4800                                                                                                                                                                                                   | 1857                                                                                                                                                                            |
| IB<br>IN<br>DC                                                                                                                                | 4711<br>650                                                                                                                                                                           | 0.00<br>0.00<br>0.00                                        | 0.00<br>0.00<br>0.00                                        | 0.00<br>0.00<br>5.35                                                                                                                                                                                                                                                                                                                                                                                                                                                                                                                                                                                                                                                                                                                                                                                                                                                                                                                                                                                                                                                                                                                                                                                                                                                                                                                                                                                                                                                                                                                                                                                                                                                                                                                                                                                                                                                                                                                                                                                                                                                                                                                                                                                                                                                                                                                                                                                                                                                                                                                                                                                                                                                                                                                                                                                                                 | 4.71<br>1.31<br>30.00                                                                                                                                                                       | 2155<br>4800<br>650                                                                                                                                                                                            | 1857<br>4600<br>451                                                                                                                                                             |
| IB<br>IN<br>DC<br>AM                                                                                                                          | 4711<br>650<br>825<br>73                                                                                                                                                              | 0.00<br>0.00<br>0.00<br>0.00<br>0.00                        | 0.00<br>0.00<br>0.00<br>0.00<br>0.00                        | 0.00<br>0.00<br>5.35<br>0.00<br>0.00                                                                                                                                                                                                                                                                                                                                                                                                                                                                                                                                                                                                                                                                                                                                                                                                                                                                                                                                                                                                                                                                                                                                                                                                                                                                                                                                                                                                                                                                                                                                                                                                                                                                                                                                                                                                                                                                                                                                                                                                                                                                                                                                                                                                                                                                                                                                                                                                                                                                                                                                                                                                                                                                                                                                                                                                 | 4.71<br>1.31<br>30.00<br>8.84<br>1.39                                                                                                                                                       | 2155<br>4800<br>650<br>825<br>73                                                                                                                                                                               | 1857<br>4600<br>451<br>755<br>72                                                                                                                                                |
| IB<br>IN<br>DC<br>AM<br>85                                                                                                                    | 4711<br>650<br>825<br>73<br>2890                                                                                                                                                      | 0.00<br>0.00<br>0.00<br>0.00<br>0.00<br>0.00                | 0.00<br>0.00<br>0.00<br>0.00<br>0.00<br>0.00                | 0.00<br>0.00<br>5.35<br>0.00<br>0.00<br>0.00                                                                                                                                                                                                                                                                                                                                                                                                                                                                                                                                                                                                                                                                                                                                                                                                                                                                                                                                                                                                                                                                                                                                                                                                                                                                                                                                                                                                                                                                                                                                                                                                                                                                                                                                                                                                                                                                                                                                                                                                                                                                                                                                                                                                                                                                                                                                                                                                                                                                                                                                                                                                                                                                                                                                                                                         | 4.71<br>1.31<br>30.00<br>8.84<br>1.39<br>-0.03                                                                                                                                              | 2155<br>4800<br>650<br>825<br>73<br>3000                                                                                                                                                                       | 1857<br>4600<br>451<br>755<br>72<br>2890                                                                                                                                        |
| IB<br>IN<br>DC<br>AM<br>3S<br>1L                                                                                                              | 4711<br>650<br>825<br>73<br>2890<br>290                                                                                                                                               | 0.00<br>0.00<br>0.00<br>0.00<br>0.00<br>0.00<br>0.00        | 0.00<br>0.00<br>0.00<br>0.00<br>0.00<br>0.00<br>0.00        | 0.00<br>0.00<br>5.35<br>0.00<br>0.00<br>0.00<br>0.00                                                                                                                                                                                                                                                                                                                                                                                                                                                                                                                                                                                                                                                                                                                                                                                                                                                                                                                                                                                                                                                                                                                                                                                                                                                                                                                                                                                                                                                                                                                                                                                                                                                                                                                                                                                                                                                                                                                                                                                                                                                                                                                                                                                                                                                                                                                                                                                                                                                                                                                                                                                                                                                                                                                                                                                 | 4.71<br>1.31<br>30.00<br>8.84<br>1.39<br>-0.03<br>16.00                                                                                                                                     | 2155<br>4800<br>650<br>825<br>73<br>3000<br>290                                                                                                                                                                | 1857<br>4600<br>451<br>755<br>72<br>2890<br>222                                                                                                                                 |
| IB<br>IN<br>DC<br>AM<br>35<br>4L<br>RY                                                                                                        | 4711<br>650<br>825<br>73<br>2890<br>290<br>1345                                                                                                                                       | 0.00<br>0.00<br>0.00<br>0.00<br>0.00<br>0.00<br>0.00<br>0.0 | 0.00<br>0.00<br>0.00<br>0.00<br>0.00<br>0.00<br>0.00<br>0.0 | 0.00<br>0.00<br>5.35<br>0.00<br>0.00<br>0.00<br>0.00<br>0.00                                                                                                                                                                                                                                                                                                                                                                                                                                                                                                                                                                                                                                                                                                                                                                                                                                                                                                                                                                                                                                                                                                                                                                                                                                                                                                                                                                                                                                                                                                                                                                                                                                                                                                                                                                                                                                                                                                                                                                                                                                                                                                                                                                                                                                                                                                                                                                                                                                                                                                                                                                                                                                                                                                                                                                         | 4.71<br>1.31<br>30.00<br>8.84<br>1.39<br>-0.03<br>16.00<br>5.00                                                                                                                             | 2155<br>4800<br>650<br>825<br>73<br>3000<br>290<br>1350                                                                                                                                                        | 1857<br>4600<br>451<br>755<br>72<br>2890<br>222<br>1202                                                                                                                         |
| IB<br>IN<br>DC<br>AM<br>35<br>4L<br>RY<br>IH                                                                                                  | 4711<br>650<br>825<br>73<br>2890<br>290<br>1345<br>1265                                                                                                                               | 0.00<br>0.00<br>0.00<br>0.00<br>0.00<br>0.00<br>0.00<br>0.0 | 0.00<br>0.00<br>0.00<br>0.00<br>0.00<br>0.00<br>0.00<br>0.0 | 0.00<br>0.00<br>5.35<br>0.00<br>0.00<br>0.00<br>0.00<br>0.00                                                                                                                                                                                                                                                                                                                                                                                                                                                                                                                                                                                                                                                                                                                                                                                                                                                                                                                                                                                                                                                                                                                                                                                                                                                                                                                                                                                                                                                                                                                                                                                                                                                                                                                                                                                                                                                                                                                                                                                                                                                                                                                                                                                                                                                                                                                                                                                                                                                                                                                                                                                                                                                                                                                                                                         | 4.71<br>1.31<br>30.00<br>8.84<br>1.39<br>-0.03<br>16.00<br>5.00<br>0.08                                                                                                                     | 2155<br>4800<br>650<br>825<br>73<br>3000<br>290<br>1350<br>1270                                                                                                                                                | 1857<br>4600<br>451<br>755<br>72<br>2890<br>222<br>1202<br>1201                                                                                                                 |
| IB<br>IN<br>OC<br>AM<br>35<br>4L<br>RY<br>IH<br>LP                                                                                            | 4711<br>650<br>825<br>73<br>2890<br>290<br>1345<br>1265<br>12801                                                                                                                      | 0.00<br>0.00<br>0.00<br>0.00<br>0.00<br>0.00<br>0.00<br>0.0 | 0.00<br>0.00<br>0.00<br>0.00<br>0.00<br>0.00<br>0.00<br>0.0 | 0.00<br>0.00<br>5.35<br>0.00<br>0.00<br>0.00<br>0.00<br>0.00                                                                                                                                                                                                                                                                                                                                                                                                                                                                                                                                                                                                                                                                                                                                                                                                                                                                                                                                                                                                                                                                                                                                                                                                                                                                                                                                                                                                                                                                                                                                                                                                                                                                                                                                                                                                                                                                                                                                                                                                                                                                                                                                                                                                                                                                                                                                                                                                                                                                                                                                                                                                                                                                                                                                                                         | 4.71<br>1.31<br>30.00<br>8.84<br>1.39<br>-0.03<br>16.00<br>5.00<br>0.08<br>0.00                                                                                                             | 2155<br>4800<br>650<br>825<br>73<br>3000<br>290<br>1350<br>1270<br>12801                                                                                                                                       | 1857<br>4600<br>451<br>755<br>72<br>2890<br>222<br>1202<br>1202<br>1201<br>12801                                                                                                |
| IB<br>IN<br>OC<br>AM<br>35<br>35<br>4L<br>2Y<br>IH<br>LP<br>IO                                                                                | 4711<br>650<br>825<br>73<br>2890<br>290<br>1345<br>1265<br>12801<br>1053                                                                                                              | 0.00<br>0.00<br>0.00<br>0.00<br>0.00<br>0.00<br>0.00<br>0.0 | 0.00<br>0.00<br>0.00<br>0.00<br>0.00<br>0.00<br>0.00<br>0.0 | 0.00<br>0.00<br>5.35<br>0.00<br>0.00<br>0.00<br>0.00<br>0.00                                                                                                                                                                                                                                                                                                                                                                                                                                                                                                                                                                                                                                                                                                                                                                                                                                                                                                                                                                                                                                                                                                                                                                                                                                                                                                                                                                                                                                                                                                                                                                                                                                                                                                                                                                                                                                                                                                                                                                                                                                                                                                                                                                                                                                                                                                                                                                                                                                                                                                                                                                                                                                                                                                                                                                         | 4.71<br>1.31<br>30.00<br>8.84<br>1.39<br>-0.03<br>16.00<br>5.00<br>0.08                                                                                                                     | 2155<br>4800<br>650<br>825<br>73<br>3000<br>290<br>1350<br>1270                                                                                                                                                | 1857<br>4600<br>451<br>755<br>72<br>2890<br>222<br>1202<br>1201                                                                                                                 |
| IB<br>IN<br>OC<br>M<br>IS<br>S<br>S<br>IL<br>IL<br>IL<br>IL<br>IC<br>IC<br>IC<br>IC<br>IC<br>IC<br>IC<br>IC<br>IC<br>IC<br>IC<br>IC<br>IC     | 4711<br>650<br>825<br>73<br>2890<br>290<br>1345<br>1265<br>12801<br>1053<br>amibian Bor                                                                                               | 0.00<br>0.00<br>0.00<br>0.00<br>0.00<br>0.00<br>0.00<br>0.0 | 0.00<br>0.00<br>0.00<br>0.00<br>0.00<br>0.00<br>0.00<br>0.0 | 0.00<br>0.00<br>5.35<br>0.00<br>0.00<br>0.00<br>0.00<br>0.00                                                                                                                                                                                                                                                                                                                                                                                                                                                                                                                                                                                                                                                                                                                                                                                                                                                                                                                                                                                                                                                                                                                                                                                                                                                                                                                                                                                                                                                                                                                                                                                                                                                                                                                                                                                                                                                                                                                                                                                                                                                                                                                                                                                                                                                                                                                                                                                                                                                                                                                                                                                                                                                                                                                                                                         | 4.71<br>1.31<br>30.00<br>8.84<br>1.39<br>-0.03<br>16.00<br>5.00<br>0.08<br>0.00                                                                                                             | 2155<br>4800<br>650<br>825<br>73<br>3000<br>290<br>1350<br>1270<br>12801                                                                                                                                       | 1857<br>4600<br>451<br>755<br>72<br>2890<br>222<br>1202<br>1202<br>1201<br>12801                                                                                                |
| IB<br>IN<br>OC<br>VM<br>SS<br>IL<br>IL<br>IH<br>LP<br>IO<br>Versus Na<br>Bonds                                                                | 4711<br>650<br>825<br>73<br>2890<br>290<br>1345<br>1265<br>12801<br>1053<br>amibian Bor                                                                                               | 0.00<br>0.00<br>0.00<br>0.00<br>0.00<br>0.00<br>0.00<br>0.0 | 0.00<br>0.00<br>0.00<br>0.00<br>0.00<br>0.00<br>0.00<br>0.0 | 0.00<br>0.00<br>5.35<br>0.00<br>0.00<br>0.00<br>0.00<br>0.00                                                                                                                                                                                                                                                                                                                                                                                                                                                                                                                                                                                                                                                                                                                                                                                                                                                                                                                                                                                                                                                                                                                                                                                                                                                                                                                                                                                                                                                                                                                                                                                                                                                                                                                                                                                                                                                                                                                                                                                                                                                                                                                                                                                                                                                                                                                                                                                                                                                                                                                                                                                                                                                                                                                                                                         | 4.71<br>1.31<br>30.00<br>8.84<br>1.39<br>-0.03<br>16.00<br>5.00<br>0.08<br>0.00<br>15.97<br>YTM                                                                                             | 2155<br>4800<br>650<br>825<br>73<br>3000<br>290<br>1350<br>1270<br>12801<br>1053                                                                                                                               | 1857<br>4600<br>451<br>755<br>2290<br>222<br>1202<br>1201<br>12801<br>855<br><b>Chg [bp]</b>                                                                                    |
| IB<br>IN<br>OC<br>AM<br>SS<br>4L<br>RY<br>IH<br>P<br>P<br>IO<br>A versus Na<br>Bonds<br>86                                                    | 4711<br>650<br>825<br>73<br>2890<br>290<br>1345<br>1265<br>12801<br>1053<br>amibian Bor<br>YTM C<br>7.84                                                                              | 0.00<br>0.00<br>0.00<br>0.00<br>0.00<br>0.00<br>0.00<br>0.0 | 0.00<br>0.00<br>0.00<br>0.00<br>0.00<br>0.00<br>0.00<br>0.0 | 0.00<br>0.00<br>5.35<br>0.00<br>0.00<br>0.00<br>0.00<br>0.00<br>0.00<br>0.19<br>NAM Bonds<br>GC26                                                                                                                                                                                                                                                                                                                                                                                                                                                                                                                                                                                                                                                                                                                                                                                                                                                                                                                                                                                                                                                                                                                                                                                                                                                                                                                                                                                                                                                                                                                                                                                                                                                                                                                                                                                                                                                                                                                                                                                                                                                                                                                                                                                                                                                                                                                                                                                                                                                                                                                                                                                                                                                                                                                                    | 4.71<br>1.31<br>30.00<br>8.84<br>1.39<br>-0.03<br>16.00<br>5.00<br>0.08<br>0.00<br>15.97<br>YTM<br>7.73                                                                                     | 2155<br>4800<br>650<br>825<br>73<br>3000<br>290<br>1350<br>1270<br>12801<br>1053<br><b>Premium</b><br>0                                                                                                        | 1857<br>4600<br>451<br>755<br>2890<br>222<br>1202<br>1201<br>12801<br>855<br><b>Chg [bp]</b><br>-0.03                                                                           |
| IB<br>N<br>N<br>S<br>S<br>A<br>L<br>R<br>Y<br>IH<br>P<br>O<br>O<br>Versus Na<br>Bonds<br>86<br>030                                            | 4711<br>650<br>825<br>73<br>2890<br>1345<br>1265<br>12801<br>1053<br>amibian Bor<br>YTM C<br>7.84<br>8.56                                                                             | 0.00<br>0.00<br>0.00<br>0.00<br>0.00<br>0.00<br>0.00<br>0.0 | 0.00<br>0.00<br>0.00<br>0.00<br>0.00<br>0.00<br>0.00<br>0.0 | 0.00<br>0.00<br>5.35<br>0.00<br>0.00<br>0.00<br>0.00<br>0.00                                                                                                                                                                                                                                                                                                                                                                                                                                                                                                                                                                                                                                                                                                                                                                                                                                                                                                                                                                                                                                                                                                                                                                                                                                                                                                                                                                                                                                                                                                                                                                                                                                                                                                                                                                                                                                                                                                                                                                                                                                                                                                                                                                                                                                                                                                                                                                                                                                                                                                                                                                                                                                                                                                                                                                         | 4.71<br>1.31<br>30.00<br>8.84<br>1.39<br>-0.03<br>16.00<br>5.00<br>0.08<br>0.00<br>15.97<br><b>YTM</b><br>7.73<br>8.24                                                                      | 2155<br>4800<br>650<br>825<br>73<br>3000<br>290<br>1350<br>1270<br>12801<br>1053<br><b>Premium</b><br>0<br>40                                                                                                  | 1857<br>4600<br>451<br>755<br>2890<br>222<br>1202<br>1201<br>12801<br>855<br><b>Chg [bp]</b><br>-0.03<br>9.68                                                                   |
| IB<br>IN<br>OC<br>AM<br>35<br>35<br>4L<br>27<br>27<br>27<br>27<br>27<br>27<br>27<br>27<br>27<br>27<br>27<br>27<br>27                          | 4711<br>650<br>825<br>73<br>2890<br>290<br>1345<br>1265<br>12801<br>1053<br>amibian Bor<br>YTM CC<br>7.84<br>8.56<br>8.95                                                             | 0.00<br>0.00<br>0.00<br>0.00<br>0.00<br>0.00<br>0.00<br>0.0 | 0.00<br>0.00<br>0.00<br>0.00<br>0.00<br>0.00<br>0.00<br>0.0 | 0.00<br>0.00<br>5.35<br>0.00<br>0.00<br>0.00<br>0.00<br>0.00                                                                                                                                                                                                                                                                                                                                                                                                                                                                                                                                                                                                                                                                                                                                                                                                                                                                                                                                                                                                                                                                                                                                                                                                                                                                                                                                                                                                                                                                                                                                                                                                                                                                                                                                                                                                                                                                                                                                                                                                                                                                                                                                                                                                                                                                                                                                                                                                                                                                                                                                                                                                                                                                                                                                                                         | 4.71<br>1.31<br>30.00<br>8.84<br>1.39<br>-0.03<br>16.00<br>5.00<br>0.08<br>0.00<br>15.97<br><b>YTM</b><br>7.73<br>8.24<br>8.66                                                              | 2155<br>4800<br>650<br>825<br>73<br>3000<br>290<br>1350<br>1270<br>12801<br>1053<br><b>Premium</b><br>0<br>40                                                                                                  | 1857<br>4600<br>451<br>755<br>72<br>2890<br>222<br>1202<br>1201<br>12801<br>855<br><b>Chg [bp]</b><br>-0.03<br>9.68<br>1.48                                                     |
| IB<br>IN<br>OC<br>VM<br>35<br>35<br>4L<br>27<br>27<br>27<br>27<br>27<br>27<br>27<br>27<br>27<br>27<br>27<br>27<br>27                          | 4711<br>650<br>825<br>73<br>2890<br>1345<br>1265<br>12801<br>1053<br>amibian Bor<br>YTM C<br>7.84<br>8.56<br>8.95<br>9.26                                                             | 0.00<br>0.00<br>0.00<br>0.00<br>0.00<br>0.00<br>0.00<br>0.0 | 0.00<br>0.00<br>0.00<br>0.00<br>0.00<br>0.00<br>0.00<br>0.0 | 0.00<br>0.00<br>5.35<br>0.00<br>0.00<br>0.00<br>0.00<br>0.00<br>0.00<br>0.00<br>0.00<br>0.00<br>0.00<br>0.00<br>0.00<br>0.00<br>0.00<br>0.00<br>0.00<br>0.00<br>0.00<br>0.00<br>0.00<br>0.00<br>0.00<br>0.00<br>0.00<br>0.00<br>0.00<br>0.00<br>0.00<br>0.00<br>0.00<br>0.00<br>0.00<br>0.00<br>0.00<br>0.00<br>0.00<br>0.00<br>0.00<br>0.00<br>0.00<br>0.00<br>0.00<br>0.00<br>0.00<br>0.00<br>0.00<br>0.00<br>0.00<br>0.00<br>0.00<br>0.00<br>0.00<br>0.00<br>0.00<br>0.00<br>0.00<br>0.00<br>0.00<br>0.00<br>0.00<br>0.00<br>0.00<br>0.00<br>0.00<br>0.00<br>0.00<br>0.00<br>0.00<br>0.00<br>0.00<br>0.00<br>0.00<br>0.00<br>0.00<br>0.00<br>0.00<br>0.00<br>0.00<br>0.00<br>0.00<br>0.00<br>0.00<br>0.00<br>0.00<br>0.00<br>0.00<br>0.00<br>0.00<br>0.00<br>0.00<br>0.00<br>0.00<br>0.00<br>0.00<br>0.00<br>0.00<br>0.00<br>0.00<br>0.00<br>0.00<br>0.00<br>0.00<br>0.00<br>0.00<br>0.00<br>0.00<br>0.00<br>0.00<br>0.00<br>0.00<br>0.00<br>0.00<br>0.00<br>0.00<br>0.00<br>0.00<br>0.00<br>0.00<br>0.00<br>0.00<br>0.00<br>0.00<br>0.00<br>0.00<br>0.00<br>0.00<br>0.00<br>0.00<br>0.00<br>0.00<br>0.00<br>0.00<br>0.00<br>0.00<br>0.00<br>0.00<br>0.00<br>0.00<br>0.00<br>0.00<br>0.00<br>0.00<br>0.00<br>0.00<br>0.00<br>0.00<br>0.00<br>0.00<br>0.00<br>0.00<br>0.00<br>0.00<br>0.00<br>0.00<br>0.00<br>0.00<br>0.00<br>0.00<br>0.00<br>0.00<br>0.00<br>0.00<br>0.00<br>0.00<br>0.00<br>0.00<br>0.00<br>0.00<br>0.00<br>0.00<br>0.00<br>0.00<br>0.00<br>0.00<br>0.00<br>0.00<br>0.00<br>0.00<br>0.00<br>0.00<br>0.00<br>0.00<br>0.00<br>0.00<br>0.00<br>0.00<br>0.00<br>0.00<br>0.00<br>0.00<br>0.00<br>0.00<br>0.00<br>0.00<br>0.00<br>0.00<br>0.00<br>0.00<br>0.00<br>0.00<br>0.00<br>0.00<br>0.00<br>0.00<br>0.00<br>0.00<br>0.00<br>0.00<br>0.00<br>0.00<br>0.00<br>0.00<br>0.00<br>0.00<br>0.00<br>0.00<br>0.00<br>0.00<br>0.00<br>0.00<br>0.00<br>0.00<br>0.00<br>0.00<br>0.00<br>0.00<br>0.00<br>0.00<br>0.00<br>0.00<br>0.00<br>0.00<br>0.00<br>0.00<br>0.00<br>0.00<br>0.00<br>0.00<br>0.00<br>0.00<br>0.00<br>0.00<br>0.00<br>0.00<br>0.00<br>0.00<br>0.00<br>0.00<br>0.00<br>0.00<br>0.00<br>0.00<br>0.00<br>0.00<br>0.00<br>0.00<br>0.00<br>0.00<br>0.00<br>0.00<br>0.00<br>0.00<br>0.00<br>0.00<br>0.00<br>0.00<br>0.00<br>0.00<br>0.00<br>0.00<br>0.00<br>0.00<br>0.00<br>0.00<br>0.00<br>0.00<br>0.00<br>0.00<br>0.00<br>0.00<br>0.00<br>0.00<br>0.00<br>0.00<br>0.00<br>0.00<br>0.00<br>0.00<br>0.00<br>0.00<br>0.00<br>0.00<br>0.00<br>0.00<br>0.00<br>0.00<br>0.00<br>0.00<br>0.00<br>0.00<br>0.00<br>0.00<br>0.00<br>0.00<br>0.00<br>0.00<br>0.00<br>0.00<br>0.00<br>0.00<br>0.00<br>0.00<br>0.00<br>0.00<br>0.00<br>0.00<br>0.00<br>0.00<br>0.00<br>0.00<br>0.00<br>0.00<br>0.00<br>0.00<br>0.00<br>0.00<br>0.00<br>0.00<br>0.00<br>0.00<br>0.00<br>0.00<br>0.00<br>0.00<br>0.00<br>0.00<br>0.00<br>0.00 | 4.71<br>1.31<br>30.00<br>8.84<br>1.39<br>-0.03<br>16.00<br>5.00<br>0.08<br>0.00<br>15.97<br><b>YTM</b><br>7.73<br>8.24<br>8.66<br>8.49                                                      | 2155<br>4800<br>650<br>825<br>73<br>3000<br>290<br>1350<br>1270<br>12801<br>1053<br><b>Premium</b><br>0<br>40<br>41                                                                                            | 1857<br>4600<br>451<br>755<br>72<br>2890<br>222<br>1202<br>1201<br>12801<br>855<br><b>Chg [bp]</b><br>-0.03<br>9.68<br>1.48<br>-9.50                                            |
| IB<br>IN<br>OC<br>VM<br>SS<br>4L<br>RY<br>IH<br>P<br>IO<br>Versus Na<br>Bonds<br>86<br>030<br>13<br>032<br>035                                | 4711<br>650<br>825<br>73<br>2890<br>1345<br>1265<br>12801<br>1053<br>amibian Bor<br>YTM C<br>7.84<br>8.56<br>8.95<br>9.26<br>9.97                                                     | 0.00<br>0.00<br>0.00<br>0.00<br>0.00<br>0.00<br>0.00<br>0.0 | 0.00<br>0.00<br>0.00<br>0.00<br>0.00<br>0.00<br>0.00<br>0.0 | 0.00<br>0.00<br>5.35<br>0.00<br>0.00<br>0.00<br>0.00<br>0.00<br>0.00<br>0.19<br>NAM Bonds<br>GC26<br>GC27<br>GC26<br>GC27<br>GC28<br>GC30<br>GC32                                                                                                                                                                                                                                                                                                                                                                                                                                                                                                                                                                                                                                                                                                                                                                                                                                                                                                                                                                                                                                                                                                                                                                                                                                                                                                                                                                                                                                                                                                                                                                                                                                                                                                                                                                                                                                                                                                                                                                                                                                                                                                                                                                                                                                                                                                                                                                                                                                                                                                                                                                                                                                                                                    | 4.71<br>1.31<br>30.00<br>8.84<br>1.39<br>-0.03<br>16.00<br>5.00<br>0.08<br>0.00<br>15.97<br><b>YTM</b><br>7.73<br>8.24<br>8.66<br>8.49<br>9.65                                              | 2155<br>4800<br>650<br>825<br>73<br>3000<br>290<br>1350<br>1270<br>12801<br>1053<br><b>Premium</b><br>0<br>40<br>40<br>111                                                                                     | 1857<br>4600<br>451<br>725<br>2890<br>222<br>1202<br>1201<br>12801<br>855<br><b>Chg [bp]</b><br>-0.03<br>9.68<br>1.48<br>-9.50<br>-0.32                                         |
| IB<br>IN<br>OC<br>AM<br>35<br>4L<br>RY<br>IH<br>LP<br>IO<br>A versus Na<br>Bonds<br>86<br>030<br>113<br>032<br>0035                           | 4711<br>650<br>825<br>73<br>2890<br>290<br>1345<br>1265<br>12801<br>1053<br>amibian Bor<br>YTM C<br>7.84<br>8.56<br>8.95<br>9.26<br>9.97<br>10.29                                     | 0.00<br>0.00<br>0.00<br>0.00<br>0.00<br>0.00<br>0.00<br>0.0 | 0.00<br>0.00<br>0.00<br>0.00<br>0.00<br>0.00<br>0.00<br>0.0 | 0.00<br>0.00<br>5.35<br>0.00<br>0.00<br>0.00<br>0.00<br>0.00<br>0.00<br>0.00<br>0.19<br>NAM Bonds<br>GC26<br>GC27<br>GC28<br>GC27<br>GC28<br>GC30                                                                                                                                                                                                                                                                                                                                                                                                                                                                                                                                                                                                                                                                                                                                                                                                                                                                                                                                                                                                                                                                                                                                                                                                                                                                                                                                                                                                                                                                                                                                                                                                                                                                                                                                                                                                                                                                                                                                                                                                                                                                                                                                                                                                                                                                                                                                                                                                                                                                                                                                                                                                                                                                                    | 4.71<br>1.31<br>30.00<br>8.84<br>1.39<br>-0.03<br>16.00<br>5.00<br>0.08<br>0.00<br>15.97<br><b>YTM</b><br>7.73<br>8.24<br>8.66<br>8.49<br>9.65<br>11.02                                     | 2155<br>4800<br>650<br>825<br>73<br>3000<br>290<br>1350<br>1270<br>12801<br>1053<br><b>Premium</b><br>0<br>40<br>40<br>111<br>-77<br>70                                                                        | 1857<br>4600<br>451<br>755<br>2290<br>222<br>1202<br>1201<br>12801<br>855<br><b>Chg [bp]</b><br>-0.03<br>9.68<br>1.48<br>-9.50<br>-0.32<br>1.64                                 |
| IB<br>IN<br>OC<br>AM<br>35<br>4L<br>RY<br>IH<br>LP<br>IO<br>A versus Na<br>86<br>030<br>030<br>113<br>032<br>035<br>009                       | 4711<br>650<br>825<br>73<br>2890<br>1345<br>1265<br>12801<br>1053<br>amibian Bor<br>YTM C<br>7.84<br>8.56<br>8.95<br>9.26<br>9.97<br>10.29<br>10.51                                   | 0.00<br>0.00<br>0.00<br>0.00<br>0.00<br>0.00<br>0.00<br>0.0 | 0.00<br>0.00<br>0.00<br>0.00<br>0.00<br>0.00<br>0.00<br>0.0 | 0.00<br>0.00<br>5.35<br>0.00<br>0.00<br>0.00<br>0.00<br>0.00<br>0.00<br>0.00<br>0.00<br>0.00<br>0.00<br>0.00<br>0.00<br>0.00<br>0.00<br>0.00<br>0.00<br>0.00<br>0.00<br>0.00<br>0.00<br>0.00<br>0.00<br>0.00<br>0.00<br>0.00<br>0.00<br>0.00<br>0.00<br>0.00<br>0.00<br>0.00<br>0.00<br>0.00<br>0.00<br>0.00<br>0.00<br>0.00<br>0.00<br>0.00<br>0.00<br>0.00<br>0.00<br>0.00<br>0.00<br>0.00<br>0.00<br>0.00<br>0.00<br>0.00<br>0.00<br>0.00<br>0.00<br>0.00<br>0.00<br>0.00<br>0.00<br>0.00<br>0.00<br>0.00<br>0.00<br>0.00<br>0.00<br>0.00<br>0.00<br>0.00<br>0.00<br>0.00<br>0.00<br>0.00<br>0.00<br>0.00<br>0.00<br>0.00<br>0.00<br>0.00<br>0.00<br>0.00<br>0.00<br>0.00<br>0.00<br>0.00<br>0.00<br>0.00<br>0.00<br>0.00<br>0.00<br>0.00<br>0.00<br>0.00<br>0.00<br>0.00<br>0.00<br>0.00<br>0.00<br>0.00<br>0.00<br>0.00<br>0.00<br>0.00<br>0.00<br>0.00<br>0.00<br>0.00<br>0.00<br>0.00<br>0.00<br>0.00<br>0.00<br>0.00<br>0.00<br>0.00<br>0.00<br>0.00<br>0.00<br>0.00<br>0.00<br>0.00<br>0.00<br>0.00<br>0.00<br>0.00<br>0.00<br>0.00<br>0.00<br>0.00<br>0.00<br>0.00<br>0.00<br>0.00<br>0.00<br>0.00<br>0.00<br>0.00<br>0.00<br>0.00<br>0.00<br>0.00<br>0.00<br>0.00<br>0.00<br>0.00<br>0.00<br>0.00<br>0.00<br>0.00<br>0.00<br>0.00<br>0.00<br>0.00<br>0.00<br>0.00<br>0.00<br>0.00<br>0.00<br>0.00<br>0.00<br>0.00<br>0.00<br>0.00<br>0.00<br>0.00<br>0.00<br>0.00<br>0.00<br>0.00<br>0.00<br>0.00<br>0.00<br>0.00<br>0.00<br>0.00<br>0.00<br>0.00<br>0.00<br>0.00<br>0.00<br>0.00<br>0.00<br>0.00<br>0.00<br>0.00<br>0.00<br>0.00<br>0.00<br>0.00<br>0.00<br>0.00<br>0.00<br>0.00<br>0.00<br>0.00<br>0.00<br>0.00<br>0.00<br>0.00<br>0.00<br>0.00<br>0.00<br>0.00<br>0.00<br>0.00<br>0.00<br>0.00<br>0.00<br>0.00<br>0.00<br>0.00<br>0.00<br>0.00<br>0.00<br>0.00<br>0.00<br>0.00<br>0.00<br>0.00<br>0.00<br>0.00<br>0.00<br>0.00<br>0.00<br>0.00<br>0.00<br>0.00<br>0.00<br>0.00<br>0.00<br>0.00<br>0.00<br>0.00<br>0.00<br>0.00<br>0.00<br>0.00<br>0.00<br>0.00<br>0.00<br>0.00<br>0.00<br>0.00<br>0.00<br>0.00<br>0.00<br>0.00<br>0.00<br>0.00<br>0.00<br>0.00<br>0.00<br>0.00<br>0.00<br>0.00<br>0.00<br>0.00<br>0.00<br>0.00<br>0.00<br>0.00<br>0.00<br>0.00<br>0.00<br>0.00<br>0.00<br>0.00<br>0.00<br>0.00<br>0.00<br>0.00<br>0.00<br>0.00<br>0.00<br>0.00<br>0.00<br>0.00<br>0.00<br>0.00<br>0.00<br>0.00<br>0.00<br>0.00<br>0.00<br>0.00<br>0.00<br>0.00<br>0.00<br>0.00<br>0.00<br>0.00<br>0.00<br>0.00<br>0.00<br>0.00<br>0.00<br>0.00<br>0.00<br>0.00<br>0.00<br>0.00<br>0.00<br>0.00<br>0.00<br>0.00<br>0.00<br>0.00<br>0.00<br>0.00<br>0.00<br>0.00<br>0.00<br>0.00<br>0.00<br>0.00<br>0.00<br>0.00<br>0.00<br>0.00<br>0.00<br>0.00<br>0.00<br>0.00<br>0.00<br>0.00<br>0.00<br>0.00<br>0.00<br>0.00<br>0.00<br>0.00<br>0.00<br>0.00<br>0.00<br>0.00<br>0.00<br>0.00<br>0.00<br>0.00<br>0.00<br>0.00<br>0.00 | 4.71<br>1.31<br>30.00<br>8.84<br>1.39<br>-0.03<br>16.00<br>5.00<br>0.08<br>0.00<br>15.97<br><b>YTM</b><br>7.73<br>8.24<br>8.66<br>8.49<br>9.65<br>11.02<br>11.21                            | 2155<br>4800<br>650<br>825<br>73<br>3000<br>290<br>1350<br>1270<br>12801<br>1053<br><b>Premium</b><br>0<br>40<br>40<br>111<br>-77<br>70                                                                        | 1857<br>4600<br>451<br>755<br>2890<br>222<br>1202<br>1201<br>12801<br>855<br><b>Chg [bp]</b><br>-0.03<br>9.68<br>1.48<br>-9.50<br>-0.32<br>1.64<br>-3.20                        |
| IB<br>IN<br>OC<br>AM<br>35<br>4L<br>87<br>IH<br>IP<br>IO<br>A versus Na<br>86<br>030<br>113<br>032<br>035<br>09<br>0037<br>0040               | 4711<br>650<br>825<br>73<br>2890<br>1345<br>1265<br>12801<br>1053<br>amibian Bor<br>YTM C<br>7.84<br>8.56<br>8.95<br>9.26<br>9.97<br>10.29<br>10.51<br>10.96                          | 0.00<br>0.00<br>0.00<br>0.00<br>0.00<br>0.00<br>0.00<br>0.0 | 0.00<br>0.00<br>0.00<br>0.00<br>0.00<br>0.00<br>0.00<br>0.0 | 0.00<br>0.00<br>5.35<br>0.00<br>0.00<br>0.00<br>0.00<br>0.00<br>0.00<br>0.19<br>NAM Bonds<br>GC26<br>GC27<br>GC28<br>GC30<br>GC32<br>GC35<br>GC37<br>GC40                                                                                                                                                                                                                                                                                                                                                                                                                                                                                                                                                                                                                                                                                                                                                                                                                                                                                                                                                                                                                                                                                                                                                                                                                                                                                                                                                                                                                                                                                                                                                                                                                                                                                                                                                                                                                                                                                                                                                                                                                                                                                                                                                                                                                                                                                                                                                                                                                                                                                                                                                                                                                                                                            | 4.71<br>1.31<br>30.00<br>8.84<br>1.39<br>-0.03<br>16.00<br>5.00<br>0.08<br>0.00<br>15.97<br>YTM<br>7.73<br>8.24<br>8.66<br>8.49<br>9.65<br>11.02<br>11.21<br>11.68                          | 2155<br>4800<br>650<br>825<br>733<br>3000<br>290<br>1350<br>1270<br>12801<br>1053<br><b>Premium</b><br>0<br>40<br>40<br>111<br>-77<br>73<br>70<br>73                                                           | 1857<br>4600<br>451<br>755<br>2890<br>222<br>1202<br>1201<br>12801<br>855<br><b>Chg [bp]</b><br>-0.03<br>9.68<br>1.48<br>-9.50<br>-0.32<br>1.64<br>-3.20<br>2.77                |
| IB<br>IN<br>OC<br>AM<br>SS<br>4L<br>RY<br>IH<br>P<br>IO<br>O<br>Versus Na<br>Bonds<br>86<br>030<br>13<br>032<br>035<br>09<br>037<br>040<br>14 | 4711<br>650<br>825<br>73<br>2890<br>1345<br>1265<br>12801<br>1053<br>amibian Bor<br>YTM CC<br>7.84<br>8.56<br>8.95<br>9.26<br>9.97<br>10.29<br>10.51<br>10.96<br>10.86                | 0.00<br>0.00<br>0.00<br>0.00<br>0.00<br>0.00<br>0.00<br>0.0 | 0.00<br>0.00<br>0.00<br>0.00<br>0.00<br>0.00<br>0.00<br>0.0 | 0.00<br>0.00<br>5.35<br>0.00<br>0.00<br>0.00<br>0.00<br>0.00<br>0.00<br>0.00<br>0.19<br>NAM Bonds<br>GC26<br>GC27<br>GC28<br>GC30<br>GC32<br>GC35<br>GC37<br>GC40<br>GC43                                                                                                                                                                                                                                                                                                                                                                                                                                                                                                                                                                                                                                                                                                                                                                                                                                                                                                                                                                                                                                                                                                                                                                                                                                                                                                                                                                                                                                                                                                                                                                                                                                                                                                                                                                                                                                                                                                                                                                                                                                                                                                                                                                                                                                                                                                                                                                                                                                                                                                                                                                                                                                                            | 4.71<br>1.31<br>30.00<br>8.84<br>1.39<br>-0.03<br>16.00<br>5.00<br>0.08<br>0.00<br>15.97<br><b>YTM</b><br>7.73<br>8.24<br>8.66<br>8.49<br>9.65<br>11.02<br>11.21<br>11.68<br>11.73          | 2155<br>4800<br>650<br>825<br>73<br>3000<br>290<br>1350<br>1270<br>12801<br>1053<br><b>Premium</b><br>0<br>40<br>40<br>111<br>-7<br>70<br>70<br>70<br>70<br>82<br>49                                           | 1857<br>4600<br>451<br>755<br>72<br>2890<br>222<br>1202<br>1201<br>12801<br>855<br><b>Chg [bp]</b><br>-0.03<br>9.68<br>1.48<br>-9.50<br>-0.32<br>1.64<br>-3.20<br>2.77<br>-3.29 |
| IB<br>IN<br>OC<br>AM<br>35<br>35<br>4L<br>35<br>4L<br>4L<br>4L<br>4L<br>4L<br>4L<br>4L<br>4L<br>4L<br>4L<br>4L<br>4L<br>4L                    | 4711<br>650<br>825<br>73<br>2890<br>290<br>1345<br>1265<br>12801<br>1053<br>amibian Bor<br>YTM C<br>7.84<br>8.56<br>8.95<br>9.26<br>9.97<br>10.29<br>10.51<br>10.96<br>10.86<br>11.24 | 0.00<br>0.00<br>0.00<br>0.00<br>0.00<br>0.00<br>0.00<br>0.0 | 0.00<br>0.00<br>0.00<br>0.00<br>0.00<br>0.00<br>0.00<br>0.0 | 0.00<br>0.00<br>5.35<br>0.00<br>0.00<br>0.00<br>0.00<br>0.00<br>0.00<br>0.00<br>0.19<br>NAM Bonds<br>GC26<br>GC27<br>GC27<br>GC28<br>GC27<br>GC28<br>GC30<br>GC32<br>GC33<br>GC32<br>GC35<br>GC37<br>GC34<br>GC44<br>GC45                                                                                                                                                                                                                                                                                                                                                                                                                                                                                                                                                                                                                                                                                                                                                                                                                                                                                                                                                                                                                                                                                                                                                                                                                                                                                                                                                                                                                                                                                                                                                                                                                                                                                                                                                                                                                                                                                                                                                                                                                                                                                                                                                                                                                                                                                                                                                                                                                                                                                                                                                                                                            | 4.71<br>1.31<br>30.00<br>8.84<br>1.39<br>-0.03<br>16.00<br>5.00<br>0.08<br>0.00<br>15.97<br><b>YTM</b><br>7.73<br>8.24<br>8.66<br>8.49<br>9.65<br>11.02<br>11.21<br>11.68<br>11.73<br>11.76 | 2155<br>4800<br>650<br>825<br>73<br>3000<br>290<br>1350<br>1270<br>12801<br>1053<br>0<br>9<br><b>Premium</b><br>0<br>40<br>40<br>111<br>11<br>11<br>-7<br>7<br>70<br>73<br>3<br>70<br>23<br>49<br>9<br>24<br>9 | 1857<br>4600<br>451<br>755<br>72<br>2890<br>222<br>1202<br>1201<br>12801<br>855<br><b>Chg [bp]</b><br>-0.03<br>9.68<br>1.48<br>-9.50<br>-0.32<br>1.64<br>-3.20<br>2.77<br>-3.29 |
| NB<br>IN<br>OC<br>AM<br>BS<br>HL<br>RY<br>NH<br>LP<br>NO                                                                                      | 4711<br>650<br>825<br>73<br>2890<br>1345<br>1265<br>12801<br>1053<br>amibian Bor<br>YTM CC<br>7.84<br>8.56<br>8.95<br>9.26<br>9.97<br>10.29<br>10.51<br>10.96<br>10.86                | 0.00<br>0.00<br>0.00<br>0.00<br>0.00<br>0.00<br>0.00<br>0.0 | 0.00<br>0.00<br>0.00<br>0.00<br>0.00<br>0.00<br>0.00<br>0.0 | 0.00<br>0.00<br>5.35<br>0.00<br>0.00<br>0.00<br>0.00<br>0.00<br>0.00<br>0.00<br>0.19<br>NAM Bonds<br>GC26<br>GC27<br>GC28<br>GC30<br>GC32<br>GC35<br>GC37<br>GC40<br>GC43                                                                                                                                                                                                                                                                                                                                                                                                                                                                                                                                                                                                                                                                                                                                                                                                                                                                                                                                                                                                                                                                                                                                                                                                                                                                                                                                                                                                                                                                                                                                                                                                                                                                                                                                                                                                                                                                                                                                                                                                                                                                                                                                                                                                                                                                                                                                                                                                                                                                                                                                                                                                                                                            | 4.71<br>1.31<br>30.00<br>8.84<br>1.39<br>-0.03<br>16.00<br>5.00<br>0.08<br>0.00<br>15.97<br><b>YTM</b><br>7.73<br>8.24<br>8.66<br>8.49<br>9.65<br>11.02<br>11.21<br>11.68<br>11.73          | 2155<br>4800<br>650<br>825<br>73<br>3000<br>290<br>1350<br>1270<br>12801<br>1053<br><b>Premium</b><br>0<br>40<br>40<br>111<br>-7<br>70<br>70<br>70<br>70<br>82<br>49                                           | 1857<br>4600<br>451<br>755<br>72<br>2890<br>222<br>1202<br>1201<br>12801<br>855<br><b>Chg [bp]</b><br>-0.03<br>9.68<br>1.48<br>-9.50<br>-0.32<br>1.64<br>-3.20<br>2.77<br>-3.29 |