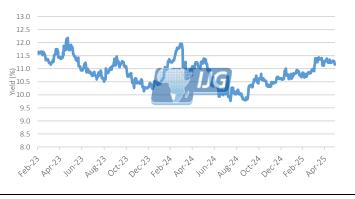

# **IJG Daily Bulletin**

Thursday, 05 June 2025

|                                                                                                                                               | Level                                                                                                                                                                                 | Net Change                                                  | d/d %                                                       | mtd %                                                                                                                                                                                                                                                                                                                                                                                                                                                                                                                                                                                                                                                                                                                                                                                                                                                                                                                                                                                                                                                                                                                                                                                                                                                                                                                                                                                                                                                                                                                                                                                                                                                                                                                                                                                                                                                                                                                                                                                                                                                                                                                                                                                                                                                                                                                                                                                                                                                                                                                                                                                                                                                                                                                                                                                                                                | ytd %                                                                                                                                                                                       | 52Wk High                                                                                                                                                                                                      | 52Wk Low                                                                                                                                                                        |
|-----------------------------------------------------------------------------------------------------------------------------------------------|---------------------------------------------------------------------------------------------------------------------------------------------------------------------------------------|-------------------------------------------------------------|-------------------------------------------------------------|--------------------------------------------------------------------------------------------------------------------------------------------------------------------------------------------------------------------------------------------------------------------------------------------------------------------------------------------------------------------------------------------------------------------------------------------------------------------------------------------------------------------------------------------------------------------------------------------------------------------------------------------------------------------------------------------------------------------------------------------------------------------------------------------------------------------------------------------------------------------------------------------------------------------------------------------------------------------------------------------------------------------------------------------------------------------------------------------------------------------------------------------------------------------------------------------------------------------------------------------------------------------------------------------------------------------------------------------------------------------------------------------------------------------------------------------------------------------------------------------------------------------------------------------------------------------------------------------------------------------------------------------------------------------------------------------------------------------------------------------------------------------------------------------------------------------------------------------------------------------------------------------------------------------------------------------------------------------------------------------------------------------------------------------------------------------------------------------------------------------------------------------------------------------------------------------------------------------------------------------------------------------------------------------------------------------------------------------------------------------------------------------------------------------------------------------------------------------------------------------------------------------------------------------------------------------------------------------------------------------------------------------------------------------------------------------------------------------------------------------------------------------------------------------------------------------------------------|---------------------------------------------------------------------------------------------------------------------------------------------------------------------------------------------|----------------------------------------------------------------------------------------------------------------------------------------------------------------------------------------------------------------|---------------------------------------------------------------------------------------------------------------------------------------------------------------------------------|
| 5X Overall                                                                                                                                    | 1798                                                                                                                                                                                  | 12.07                                                       | 0.68                                                        | 0.33                                                                                                                                                                                                                                                                                                                                                                                                                                                                                                                                                                                                                                                                                                                                                                                                                                                                                                                                                                                                                                                                                                                                                                                                                                                                                                                                                                                                                                                                                                                                                                                                                                                                                                                                                                                                                                                                                                                                                                                                                                                                                                                                                                                                                                                                                                                                                                                                                                                                                                                                                                                                                                                                                                                                                                                                                                 | -0.17                                                                                                                                                                                       | 1933                                                                                                                                                                                                           | 1524                                                                                                                                                                            |
| 5X Local                                                                                                                                      | 723                                                                                                                                                                                   | 0.00                                                        | 0.00                                                        | 0.22                                                                                                                                                                                                                                                                                                                                                                                                                                                                                                                                                                                                                                                                                                                                                                                                                                                                                                                                                                                                                                                                                                                                                                                                                                                                                                                                                                                                                                                                                                                                                                                                                                                                                                                                                                                                                                                                                                                                                                                                                                                                                                                                                                                                                                                                                                                                                                                                                                                                                                                                                                                                                                                                                                                                                                                                                                 | 4.61                                                                                                                                                                                        | 724                                                                                                                                                                                                            | 669                                                                                                                                                                             |
| E ALSI                                                                                                                                        | 95650                                                                                                                                                                                 | 767.86                                                      | 0.81                                                        | 1.40                                                                                                                                                                                                                                                                                                                                                                                                                                                                                                                                                                                                                                                                                                                                                                                                                                                                                                                                                                                                                                                                                                                                                                                                                                                                                                                                                                                                                                                                                                                                                                                                                                                                                                                                                                                                                                                                                                                                                                                                                                                                                                                                                                                                                                                                                                                                                                                                                                                                                                                                                                                                                                                                                                                                                                                                                                 | 13.74                                                                                                                                                                                       | 95882                                                                                                                                                                                                          | 75753                                                                                                                                                                           |
| E Top 40                                                                                                                                      | 87990                                                                                                                                                                                 | 808.51                                                      | 0.93                                                        | 1.66                                                                                                                                                                                                                                                                                                                                                                                                                                                                                                                                                                                                                                                                                                                                                                                                                                                                                                                                                                                                                                                                                                                                                                                                                                                                                                                                                                                                                                                                                                                                                                                                                                                                                                                                                                                                                                                                                                                                                                                                                                                                                                                                                                                                                                                                                                                                                                                                                                                                                                                                                                                                                                                                                                                                                                                                                                 | 16.73                                                                                                                                                                                       | 88237                                                                                                                                                                                                          | 69476                                                                                                                                                                           |
| EINDI                                                                                                                                         | 135934                                                                                                                                                                                | 1771.10                                                     | 1.32                                                        | 1.31                                                                                                                                                                                                                                                                                                                                                                                                                                                                                                                                                                                                                                                                                                                                                                                                                                                                                                                                                                                                                                                                                                                                                                                                                                                                                                                                                                                                                                                                                                                                                                                                                                                                                                                                                                                                                                                                                                                                                                                                                                                                                                                                                                                                                                                                                                                                                                                                                                                                                                                                                                                                                                                                                                                                                                                                                                 | 14.53                                                                                                                                                                                       | 136360                                                                                                                                                                                                         | 105051                                                                                                                                                                          |
| E FINI                                                                                                                                        | 21083                                                                                                                                                                                 | 85.57                                                       | 0.41                                                        | 0.02                                                                                                                                                                                                                                                                                                                                                                                                                                                                                                                                                                                                                                                                                                                                                                                                                                                                                                                                                                                                                                                                                                                                                                                                                                                                                                                                                                                                                                                                                                                                                                                                                                                                                                                                                                                                                                                                                                                                                                                                                                                                                                                                                                                                                                                                                                                                                                                                                                                                                                                                                                                                                                                                                                                                                                                                                                 | 2.30                                                                                                                                                                                        | 21735                                                                                                                                                                                                          | 16343                                                                                                                                                                           |
| E RESI                                                                                                                                        | 74855                                                                                                                                                                                 | 520.42                                                      | 0.70                                                        | 4.27                                                                                                                                                                                                                                                                                                                                                                                                                                                                                                                                                                                                                                                                                                                                                                                                                                                                                                                                                                                                                                                                                                                                                                                                                                                                                                                                                                                                                                                                                                                                                                                                                                                                                                                                                                                                                                                                                                                                                                                                                                                                                                                                                                                                                                                                                                                                                                                                                                                                                                                                                                                                                                                                                                                                                                                                                                 | 44.21                                                                                                                                                                                       | 78933                                                                                                                                                                                                          | 50764                                                                                                                                                                           |
| E Banks                                                                                                                                       | 12738                                                                                                                                                                                 | 65.89                                                       | 0.52                                                        | -0.21                                                                                                                                                                                                                                                                                                                                                                                                                                                                                                                                                                                                                                                                                                                                                                                                                                                                                                                                                                                                                                                                                                                                                                                                                                                                                                                                                                                                                                                                                                                                                                                                                                                                                                                                                                                                                                                                                                                                                                                                                                                                                                                                                                                                                                                                                                                                                                                                                                                                                                                                                                                                                                                                                                                                                                                                                                | 0.59                                                                                                                                                                                        | 13613                                                                                                                                                                                                          | 10011                                                                                                                                                                           |
| obal Indice                                                                                                                                   |                                                                                                                                                                                       | 05.69                                                       | 0.32                                                        | -0.21                                                                                                                                                                                                                                                                                                                                                                                                                                                                                                                                                                                                                                                                                                                                                                                                                                                                                                                                                                                                                                                                                                                                                                                                                                                                                                                                                                                                                                                                                                                                                                                                                                                                                                                                                                                                                                                                                                                                                                                                                                                                                                                                                                                                                                                                                                                                                                                                                                                                                                                                                                                                                                                                                                                                                                                                                                | 0.59                                                                                                                                                                                        | 13013                                                                                                                                                                                                          | 10011                                                                                                                                                                           |
|                                                                                                                                               | Level                                                                                                                                                                                 | Net Change                                                  | d/d %                                                       | mtd %                                                                                                                                                                                                                                                                                                                                                                                                                                                                                                                                                                                                                                                                                                                                                                                                                                                                                                                                                                                                                                                                                                                                                                                                                                                                                                                                                                                                                                                                                                                                                                                                                                                                                                                                                                                                                                                                                                                                                                                                                                                                                                                                                                                                                                                                                                                                                                                                                                                                                                                                                                                                                                                                                                                                                                                                                                | ytd %                                                                                                                                                                                       | 52Wk High                                                                                                                                                                                                      | 52Wk Low                                                                                                                                                                        |
| w Jones                                                                                                                                       | 42428                                                                                                                                                                                 | -91.90                                                      | -0.22                                                       | 0.37                                                                                                                                                                                                                                                                                                                                                                                                                                                                                                                                                                                                                                                                                                                                                                                                                                                                                                                                                                                                                                                                                                                                                                                                                                                                                                                                                                                                                                                                                                                                                                                                                                                                                                                                                                                                                                                                                                                                                                                                                                                                                                                                                                                                                                                                                                                                                                                                                                                                                                                                                                                                                                                                                                                                                                                                                                 | -0.27                                                                                                                                                                                       | 45074                                                                                                                                                                                                          | 36612                                                                                                                                                                           |
| P 500                                                                                                                                         | 5971                                                                                                                                                                                  | 0.44                                                        | 0.01                                                        | 1.00                                                                                                                                                                                                                                                                                                                                                                                                                                                                                                                                                                                                                                                                                                                                                                                                                                                                                                                                                                                                                                                                                                                                                                                                                                                                                                                                                                                                                                                                                                                                                                                                                                                                                                                                                                                                                                                                                                                                                                                                                                                                                                                                                                                                                                                                                                                                                                                                                                                                                                                                                                                                                                                                                                                                                                                                                                 | 1.52                                                                                                                                                                                        | 6147                                                                                                                                                                                                           | 4835                                                                                                                                                                            |
| SDAQ                                                                                                                                          | 19460                                                                                                                                                                                 | 61.53                                                       | 0.32                                                        | 1.81                                                                                                                                                                                                                                                                                                                                                                                                                                                                                                                                                                                                                                                                                                                                                                                                                                                                                                                                                                                                                                                                                                                                                                                                                                                                                                                                                                                                                                                                                                                                                                                                                                                                                                                                                                                                                                                                                                                                                                                                                                                                                                                                                                                                                                                                                                                                                                                                                                                                                                                                                                                                                                                                                                                                                                                                                                 | 0.78                                                                                                                                                                                        | 20205                                                                                                                                                                                                          | 14784                                                                                                                                                                           |
| SE100                                                                                                                                         | 8801                                                                                                                                                                                  | 14.27                                                       | 0.16                                                        | 0.33                                                                                                                                                                                                                                                                                                                                                                                                                                                                                                                                                                                                                                                                                                                                                                                                                                                                                                                                                                                                                                                                                                                                                                                                                                                                                                                                                                                                                                                                                                                                                                                                                                                                                                                                                                                                                                                                                                                                                                                                                                                                                                                                                                                                                                                                                                                                                                                                                                                                                                                                                                                                                                                                                                                                                                                                                                 | 7.69                                                                                                                                                                                        | 8909                                                                                                                                                                                                           | 7545                                                                                                                                                                            |
| X                                                                                                                                             | 24276                                                                                                                                                                                 | 184.86                                                      | 0.77                                                        | 1.16                                                                                                                                                                                                                                                                                                                                                                                                                                                                                                                                                                                                                                                                                                                                                                                                                                                                                                                                                                                                                                                                                                                                                                                                                                                                                                                                                                                                                                                                                                                                                                                                                                                                                                                                                                                                                                                                                                                                                                                                                                                                                                                                                                                                                                                                                                                                                                                                                                                                                                                                                                                                                                                                                                                                                                                                                                 | 21.94                                                                                                                                                                                       | 24346                                                                                                                                                                                                          | 17025                                                                                                                                                                           |
| ing Seng                                                                                                                                      | 23743                                                                                                                                                                                 | 88.67                                                       | 0.37                                                        | 1.94                                                                                                                                                                                                                                                                                                                                                                                                                                                                                                                                                                                                                                                                                                                                                                                                                                                                                                                                                                                                                                                                                                                                                                                                                                                                                                                                                                                                                                                                                                                                                                                                                                                                                                                                                                                                                                                                                                                                                                                                                                                                                                                                                                                                                                                                                                                                                                                                                                                                                                                                                                                                                                                                                                                                                                                                                                 | 18.36                                                                                                                                                                                       | 24874                                                                                                                                                                                                          | 16441                                                                                                                                                                           |
| kkei                                                                                                                                          | 37561                                                                                                                                                                                 | -186.16                                                     | -0.49                                                       | -1.06                                                                                                                                                                                                                                                                                                                                                                                                                                                                                                                                                                                                                                                                                                                                                                                                                                                                                                                                                                                                                                                                                                                                                                                                                                                                                                                                                                                                                                                                                                                                                                                                                                                                                                                                                                                                                                                                                                                                                                                                                                                                                                                                                                                                                                                                                                                                                                                                                                                                                                                                                                                                                                                                                                                                                                                                                                | -5.85                                                                                                                                                                                       | 42427                                                                                                                                                                                                          | 30793                                                                                                                                                                           |
| urrencies                                                                                                                                     | 57501                                                                                                                                                                                 | 100.10                                                      | 0.15                                                        | 1.00                                                                                                                                                                                                                                                                                                                                                                                                                                                                                                                                                                                                                                                                                                                                                                                                                                                                                                                                                                                                                                                                                                                                                                                                                                                                                                                                                                                                                                                                                                                                                                                                                                                                                                                                                                                                                                                                                                                                                                                                                                                                                                                                                                                                                                                                                                                                                                                                                                                                                                                                                                                                                                                                                                                                                                                                                                 | 5.05                                                                                                                                                                                        | 12127                                                                                                                                                                                                          | 30755                                                                                                                                                                           |
|                                                                                                                                               | Level                                                                                                                                                                                 | Net Change                                                  | d/d %                                                       | mtd %                                                                                                                                                                                                                                                                                                                                                                                                                                                                                                                                                                                                                                                                                                                                                                                                                                                                                                                                                                                                                                                                                                                                                                                                                                                                                                                                                                                                                                                                                                                                                                                                                                                                                                                                                                                                                                                                                                                                                                                                                                                                                                                                                                                                                                                                                                                                                                                                                                                                                                                                                                                                                                                                                                                                                                                                                                | ytd %                                                                                                                                                                                       | 52Wk High                                                                                                                                                                                                      | 52Wk Low                                                                                                                                                                        |
| s/US\$                                                                                                                                        | 17.84                                                                                                                                                                                 | 0.01                                                        | -0.08                                                       | 0.92                                                                                                                                                                                                                                                                                                                                                                                                                                                                                                                                                                                                                                                                                                                                                                                                                                                                                                                                                                                                                                                                                                                                                                                                                                                                                                                                                                                                                                                                                                                                                                                                                                                                                                                                                                                                                                                                                                                                                                                                                                                                                                                                                                                                                                                                                                                                                                                                                                                                                                                                                                                                                                                                                                                                                                                                                                 | 5.63                                                                                                                                                                                        | 19.93                                                                                                                                                                                                          | 17.04                                                                                                                                                                           |
| 5/£                                                                                                                                           | 24.17                                                                                                                                                                                 | 0.01                                                        | -0.03                                                       | 0.22                                                                                                                                                                                                                                                                                                                                                                                                                                                                                                                                                                                                                                                                                                                                                                                                                                                                                                                                                                                                                                                                                                                                                                                                                                                                                                                                                                                                                                                                                                                                                                                                                                                                                                                                                                                                                                                                                                                                                                                                                                                                                                                                                                                                                                                                                                                                                                                                                                                                                                                                                                                                                                                                                                                                                                                                                                 | -2.48                                                                                                                                                                                       | 25.47                                                                                                                                                                                                          | 22.44                                                                                                                                                                           |
| 5/€                                                                                                                                           |                                                                                                                                                                                       |                                                             |                                                             |                                                                                                                                                                                                                                                                                                                                                                                                                                                                                                                                                                                                                                                                                                                                                                                                                                                                                                                                                                                                                                                                                                                                                                                                                                                                                                                                                                                                                                                                                                                                                                                                                                                                                                                                                                                                                                                                                                                                                                                                                                                                                                                                                                                                                                                                                                                                                                                                                                                                                                                                                                                                                                                                                                                                                                                                                                      |                                                                                                                                                                                             |                                                                                                                                                                                                                |                                                                                                                                                                                 |
|                                                                                                                                               | 20.35                                                                                                                                                                                 | 0.00                                                        | 0.01                                                        | 0.28                                                                                                                                                                                                                                                                                                                                                                                                                                                                                                                                                                                                                                                                                                                                                                                                                                                                                                                                                                                                                                                                                                                                                                                                                                                                                                                                                                                                                                                                                                                                                                                                                                                                                                                                                                                                                                                                                                                                                                                                                                                                                                                                                                                                                                                                                                                                                                                                                                                                                                                                                                                                                                                                                                                                                                                                                                 | -4.19                                                                                                                                                                                       | 22.15                                                                                                                                                                                                          | 18.50                                                                                                                                                                           |
| AUD\$                                                                                                                                         | 11.58                                                                                                                                                                                 | 0.01                                                        | -0.06                                                       | -0.03                                                                                                                                                                                                                                                                                                                                                                                                                                                                                                                                                                                                                                                                                                                                                                                                                                                                                                                                                                                                                                                                                                                                                                                                                                                                                                                                                                                                                                                                                                                                                                                                                                                                                                                                                                                                                                                                                                                                                                                                                                                                                                                                                                                                                                                                                                                                                                                                                                                                                                                                                                                                                                                                                                                                                                                                                                | 0.64                                                                                                                                                                                        | 12.67                                                                                                                                                                                                          | 11.26                                                                                                                                                                           |
| CAD\$                                                                                                                                         | 13.04                                                                                                                                                                                 | 0.01                                                        | -0.11                                                       | 0.45                                                                                                                                                                                                                                                                                                                                                                                                                                                                                                                                                                                                                                                                                                                                                                                                                                                                                                                                                                                                                                                                                                                                                                                                                                                                                                                                                                                                                                                                                                                                                                                                                                                                                                                                                                                                                                                                                                                                                                                                                                                                                                                                                                                                                                                                                                                                                                                                                                                                                                                                                                                                                                                                                                                                                                                                                                 | 0.37                                                                                                                                                                                        | 14.03                                                                                                                                                                                                          | 12.46                                                                                                                                                                           |
| \$/€                                                                                                                                          | 1.14                                                                                                                                                                                  | 0.00                                                        | -0.05                                                       | 0.56                                                                                                                                                                                                                                                                                                                                                                                                                                                                                                                                                                                                                                                                                                                                                                                                                                                                                                                                                                                                                                                                                                                                                                                                                                                                                                                                                                                                                                                                                                                                                                                                                                                                                                                                                                                                                                                                                                                                                                                                                                                                                                                                                                                                                                                                                                                                                                                                                                                                                                                                                                                                                                                                                                                                                                                                                                 | 10.21                                                                                                                                                                                       | 1.16                                                                                                                                                                                                           | 1.01                                                                                                                                                                            |
| 5\$/¥                                                                                                                                         | 143.08                                                                                                                                                                                | 0.31                                                        | -0.22                                                       | 0.66                                                                                                                                                                                                                                                                                                                                                                                                                                                                                                                                                                                                                                                                                                                                                                                                                                                                                                                                                                                                                                                                                                                                                                                                                                                                                                                                                                                                                                                                                                                                                                                                                                                                                                                                                                                                                                                                                                                                                                                                                                                                                                                                                                                                                                                                                                                                                                                                                                                                                                                                                                                                                                                                                                                                                                                                                                 | 9.87                                                                                                                                                                                        | 161.95                                                                                                                                                                                                         | 139.58                                                                                                                                                                          |
| ommodities                                                                                                                                    |                                                                                                                                                                                       |                                                             |                                                             |                                                                                                                                                                                                                                                                                                                                                                                                                                                                                                                                                                                                                                                                                                                                                                                                                                                                                                                                                                                                                                                                                                                                                                                                                                                                                                                                                                                                                                                                                                                                                                                                                                                                                                                                                                                                                                                                                                                                                                                                                                                                                                                                                                                                                                                                                                                                                                                                                                                                                                                                                                                                                                                                                                                                                                                                                                      |                                                                                                                                                                                             |                                                                                                                                                                                                                |                                                                                                                                                                                 |
|                                                                                                                                               | Level                                                                                                                                                                                 | Net Change                                                  | d/d %                                                       | mtd %                                                                                                                                                                                                                                                                                                                                                                                                                                                                                                                                                                                                                                                                                                                                                                                                                                                                                                                                                                                                                                                                                                                                                                                                                                                                                                                                                                                                                                                                                                                                                                                                                                                                                                                                                                                                                                                                                                                                                                                                                                                                                                                                                                                                                                                                                                                                                                                                                                                                                                                                                                                                                                                                                                                                                                                                                                | ytd %                                                                                                                                                                                       | 52Wk High                                                                                                                                                                                                      | 52Wk Low                                                                                                                                                                        |
| ent Crude                                                                                                                                     | 64.71                                                                                                                                                                                 | -0.15                                                       | -0.23                                                       | 3.07                                                                                                                                                                                                                                                                                                                                                                                                                                                                                                                                                                                                                                                                                                                                                                                                                                                                                                                                                                                                                                                                                                                                                                                                                                                                                                                                                                                                                                                                                                                                                                                                                                                                                                                                                                                                                                                                                                                                                                                                                                                                                                                                                                                                                                                                                                                                                                                                                                                                                                                                                                                                                                                                                                                                                                                                                                 | -11.28                                                                                                                                                                                      | 81.47                                                                                                                                                                                                          | 57.78                                                                                                                                                                           |
| old                                                                                                                                           | 3365.13                                                                                                                                                                               | -7.59                                                       | -0.23                                                       | 2.31                                                                                                                                                                                                                                                                                                                                                                                                                                                                                                                                                                                                                                                                                                                                                                                                                                                                                                                                                                                                                                                                                                                                                                                                                                                                                                                                                                                                                                                                                                                                                                                                                                                                                                                                                                                                                                                                                                                                                                                                                                                                                                                                                                                                                                                                                                                                                                                                                                                                                                                                                                                                                                                                                                                                                                                                                                 | 28.22                                                                                                                                                                                       | 3500.10                                                                                                                                                                                                        | 2286.86                                                                                                                                                                         |
| atinum                                                                                                                                        | 1095.26                                                                                                                                                                               | 1.22                                                        | 0.11                                                        | 3.54                                                                                                                                                                                                                                                                                                                                                                                                                                                                                                                                                                                                                                                                                                                                                                                                                                                                                                                                                                                                                                                                                                                                                                                                                                                                                                                                                                                                                                                                                                                                                                                                                                                                                                                                                                                                                                                                                                                                                                                                                                                                                                                                                                                                                                                                                                                                                                                                                                                                                                                                                                                                                                                                                                                                                                                                                                 | 20.68                                                                                                                                                                                       | 1103.87                                                                                                                                                                                                        | 898.65                                                                                                                                                                          |
| pper                                                                                                                                          | 488.65                                                                                                                                                                                | 0.00                                                        | 0.00                                                        | 4.47                                                                                                                                                                                                                                                                                                                                                                                                                                                                                                                                                                                                                                                                                                                                                                                                                                                                                                                                                                                                                                                                                                                                                                                                                                                                                                                                                                                                                                                                                                                                                                                                                                                                                                                                                                                                                                                                                                                                                                                                                                                                                                                                                                                                                                                                                                                                                                                                                                                                                                                                                                                                                                                                                                                                                                                                                                 | 19.42                                                                                                                                                                                       | 541.50                                                                                                                                                                                                         | 406.25                                                                                                                                                                          |
| ver                                                                                                                                           | 34.45                                                                                                                                                                                 | -0.06                                                       | -0.17                                                       | 4.44                                                                                                                                                                                                                                                                                                                                                                                                                                                                                                                                                                                                                                                                                                                                                                                                                                                                                                                                                                                                                                                                                                                                                                                                                                                                                                                                                                                                                                                                                                                                                                                                                                                                                                                                                                                                                                                                                                                                                                                                                                                                                                                                                                                                                                                                                                                                                                                                                                                                                                                                                                                                                                                                                                                                                                                                                                 | 19.19                                                                                                                                                                                       | 34.90                                                                                                                                                                                                          | 26.45                                                                                                                                                                           |
| lladium                                                                                                                                       | 1005.00                                                                                                                                                                               | -2.80                                                       | -0.28                                                       | 3.76                                                                                                                                                                                                                                                                                                                                                                                                                                                                                                                                                                                                                                                                                                                                                                                                                                                                                                                                                                                                                                                                                                                                                                                                                                                                                                                                                                                                                                                                                                                                                                                                                                                                                                                                                                                                                                                                                                                                                                                                                                                                                                                                                                                                                                                                                                                                                                                                                                                                                                                                                                                                                                                                                                                                                                                                                                 | 8.48                                                                                                                                                                                        | 1075.00                                                                                                                                                                                                        | 883.50                                                                                                                                                                          |
| anium                                                                                                                                         | 71.00                                                                                                                                                                                 | -0.70                                                       | -0.98                                                       | -0.98                                                                                                                                                                                                                                                                                                                                                                                                                                                                                                                                                                                                                                                                                                                                                                                                                                                                                                                                                                                                                                                                                                                                                                                                                                                                                                                                                                                                                                                                                                                                                                                                                                                                                                                                                                                                                                                                                                                                                                                                                                                                                                                                                                                                                                                                                                                                                                                                                                                                                                                                                                                                                                                                                                                                                                                                                                | -2.61                                                                                                                                                                                       | 89.35                                                                                                                                                                                                          | 63.30                                                                                                                                                                           |
| SX Local                                                                                                                                      |                                                                                                                                                                                       |                                                             |                                                             |                                                                                                                                                                                                                                                                                                                                                                                                                                                                                                                                                                                                                                                                                                                                                                                                                                                                                                                                                                                                                                                                                                                                                                                                                                                                                                                                                                                                                                                                                                                                                                                                                                                                                                                                                                                                                                                                                                                                                                                                                                                                                                                                                                                                                                                                                                                                                                                                                                                                                                                                                                                                                                                                                                                                                                                                                                      |                                                                                                                                                                                             |                                                                                                                                                                                                                |                                                                                                                                                                                 |
|                                                                                                                                               | Level                                                                                                                                                                                 | Last Change                                                 | Last %                                                      | mtd %                                                                                                                                                                                                                                                                                                                                                                                                                                                                                                                                                                                                                                                                                                                                                                                                                                                                                                                                                                                                                                                                                                                                                                                                                                                                                                                                                                                                                                                                                                                                                                                                                                                                                                                                                                                                                                                                                                                                                                                                                                                                                                                                                                                                                                                                                                                                                                                                                                                                                                                                                                                                                                                                                                                                                                                                                                | ytd %                                                                                                                                                                                       | 52Wk High                                                                                                                                                                                                      | 52Wk Low                                                                                                                                                                        |
| IE                                                                                                                                            | 899                                                                                                                                                                                   | 0.00                                                        | 0.00                                                        | 0.00                                                                                                                                                                                                                                                                                                                                                                                                                                                                                                                                                                                                                                                                                                                                                                                                                                                                                                                                                                                                                                                                                                                                                                                                                                                                                                                                                                                                                                                                                                                                                                                                                                                                                                                                                                                                                                                                                                                                                                                                                                                                                                                                                                                                                                                                                                                                                                                                                                                                                                                                                                                                                                                                                                                                                                                                                                 |                                                                                                                                                                                             |                                                                                                                                                                                                                |                                                                                                                                                                                 |
| iP                                                                                                                                            |                                                                                                                                                                                       | 0.00                                                        | 0.00                                                        |                                                                                                                                                                                                                                                                                                                                                                                                                                                                                                                                                                                                                                                                                                                                                                                                                                                                                                                                                                                                                                                                                                                                                                                                                                                                                                                                                                                                                                                                                                                                                                                                                                                                                                                                                                                                                                                                                                                                                                                                                                                                                                                                                                                                                                                                                                                                                                                                                                                                                                                                                                                                                                                                                                                                                                                                                                      | 0.00                                                                                                                                                                                        | 899                                                                                                                                                                                                            | 899                                                                                                                                                                             |
| JF                                                                                                                                            | 2155                                                                                                                                                                                  | 0.00                                                        | 0.00                                                        | 0.00                                                                                                                                                                                                                                                                                                                                                                                                                                                                                                                                                                                                                                                                                                                                                                                                                                                                                                                                                                                                                                                                                                                                                                                                                                                                                                                                                                                                                                                                                                                                                                                                                                                                                                                                                                                                                                                                                                                                                                                                                                                                                                                                                                                                                                                                                                                                                                                                                                                                                                                                                                                                                                                                                                                                                                                                                                 | 0.00<br>4.71                                                                                                                                                                                | 899<br>2155                                                                                                                                                                                                    | 899<br>1857                                                                                                                                                                     |
|                                                                                                                                               | 2155<br>4711                                                                                                                                                                          |                                                             |                                                             |                                                                                                                                                                                                                                                                                                                                                                                                                                                                                                                                                                                                                                                                                                                                                                                                                                                                                                                                                                                                                                                                                                                                                                                                                                                                                                                                                                                                                                                                                                                                                                                                                                                                                                                                                                                                                                                                                                                                                                                                                                                                                                                                                                                                                                                                                                                                                                                                                                                                                                                                                                                                                                                                                                                                                                                                                                      |                                                                                                                                                                                             |                                                                                                                                                                                                                |                                                                                                                                                                                 |
| IB                                                                                                                                            | 4711                                                                                                                                                                                  | 0.00<br>0.00                                                | 0.00                                                        | 0.00                                                                                                                                                                                                                                                                                                                                                                                                                                                                                                                                                                                                                                                                                                                                                                                                                                                                                                                                                                                                                                                                                                                                                                                                                                                                                                                                                                                                                                                                                                                                                                                                                                                                                                                                                                                                                                                                                                                                                                                                                                                                                                                                                                                                                                                                                                                                                                                                                                                                                                                                                                                                                                                                                                                                                                                                                                 | 4.71<br>1.31                                                                                                                                                                                | 2155                                                                                                                                                                                                           | 1857<br>4600                                                                                                                                                                    |
| IB<br>IN                                                                                                                                      |                                                                                                                                                                                       | 0.00                                                        | 0.00<br>0.00                                                | 0.00<br>0.00                                                                                                                                                                                                                                                                                                                                                                                                                                                                                                                                                                                                                                                                                                                                                                                                                                                                                                                                                                                                                                                                                                                                                                                                                                                                                                                                                                                                                                                                                                                                                                                                                                                                                                                                                                                                                                                                                                                                                                                                                                                                                                                                                                                                                                                                                                                                                                                                                                                                                                                                                                                                                                                                                                                                                                                                                         | 4.71                                                                                                                                                                                        | 2155<br>4800                                                                                                                                                                                                   | 1857                                                                                                                                                                            |
| IB<br>IN<br>DC                                                                                                                                | 4711<br>650                                                                                                                                                                           | 0.00<br>0.00<br>0.00                                        | 0.00<br>0.00<br>0.00                                        | 0.00<br>0.00<br>5.35                                                                                                                                                                                                                                                                                                                                                                                                                                                                                                                                                                                                                                                                                                                                                                                                                                                                                                                                                                                                                                                                                                                                                                                                                                                                                                                                                                                                                                                                                                                                                                                                                                                                                                                                                                                                                                                                                                                                                                                                                                                                                                                                                                                                                                                                                                                                                                                                                                                                                                                                                                                                                                                                                                                                                                                                                 | 4.71<br>1.31<br>30.00                                                                                                                                                                       | 2155<br>4800<br>650                                                                                                                                                                                            | 1857<br>4600<br>451                                                                                                                                                             |
| IB<br>IN<br>DC<br>AM                                                                                                                          | 4711<br>650<br>825<br>73                                                                                                                                                              | 0.00<br>0.00<br>0.00<br>0.00<br>0.00                        | 0.00<br>0.00<br>0.00<br>0.00<br>0.00                        | 0.00<br>0.00<br>5.35<br>0.00<br>0.00                                                                                                                                                                                                                                                                                                                                                                                                                                                                                                                                                                                                                                                                                                                                                                                                                                                                                                                                                                                                                                                                                                                                                                                                                                                                                                                                                                                                                                                                                                                                                                                                                                                                                                                                                                                                                                                                                                                                                                                                                                                                                                                                                                                                                                                                                                                                                                                                                                                                                                                                                                                                                                                                                                                                                                                                 | 4.71<br>1.31<br>30.00<br>8.84<br>1.39                                                                                                                                                       | 2155<br>4800<br>650<br>825<br>73                                                                                                                                                                               | 1857<br>4600<br>451<br>755<br>72                                                                                                                                                |
| IB<br>IN<br>DC<br>AM<br>85                                                                                                                    | 4711<br>650<br>825<br>73<br>2890                                                                                                                                                      | 0.00<br>0.00<br>0.00<br>0.00<br>0.00<br>0.00                | 0.00<br>0.00<br>0.00<br>0.00<br>0.00<br>0.00                | 0.00<br>0.00<br>5.35<br>0.00<br>0.00<br>0.00                                                                                                                                                                                                                                                                                                                                                                                                                                                                                                                                                                                                                                                                                                                                                                                                                                                                                                                                                                                                                                                                                                                                                                                                                                                                                                                                                                                                                                                                                                                                                                                                                                                                                                                                                                                                                                                                                                                                                                                                                                                                                                                                                                                                                                                                                                                                                                                                                                                                                                                                                                                                                                                                                                                                                                                         | 4.71<br>1.31<br>30.00<br>8.84<br>1.39<br>-0.03                                                                                                                                              | 2155<br>4800<br>650<br>825<br>73<br>3000                                                                                                                                                                       | 1857<br>4600<br>451<br>755<br>72<br>2890                                                                                                                                        |
| IB<br>IN<br>DC<br>AM<br>3S<br>1L                                                                                                              | 4711<br>650<br>825<br>73<br>2890<br>290                                                                                                                                               | 0.00<br>0.00<br>0.00<br>0.00<br>0.00<br>0.00<br>0.00        | 0.00<br>0.00<br>0.00<br>0.00<br>0.00<br>0.00<br>0.00        | 0.00<br>0.00<br>5.35<br>0.00<br>0.00<br>0.00<br>0.00                                                                                                                                                                                                                                                                                                                                                                                                                                                                                                                                                                                                                                                                                                                                                                                                                                                                                                                                                                                                                                                                                                                                                                                                                                                                                                                                                                                                                                                                                                                                                                                                                                                                                                                                                                                                                                                                                                                                                                                                                                                                                                                                                                                                                                                                                                                                                                                                                                                                                                                                                                                                                                                                                                                                                                                 | 4.71<br>1.31<br>30.00<br>8.84<br>1.39<br>-0.03<br>16.00                                                                                                                                     | 2155<br>4800<br>650<br>825<br>73<br>3000<br>290                                                                                                                                                                | 1857<br>4600<br>451<br>755<br>72<br>2890<br>222                                                                                                                                 |
| IB<br>IN<br>DC<br>AM<br>35<br>4L<br>RY                                                                                                        | 4711<br>650<br>825<br>73<br>2890<br>290<br>1345                                                                                                                                       | 0.00<br>0.00<br>0.00<br>0.00<br>0.00<br>0.00<br>0.00<br>0.0 | 0.00<br>0.00<br>0.00<br>0.00<br>0.00<br>0.00<br>0.00<br>0.0 | 0.00<br>0.00<br>5.35<br>0.00<br>0.00<br>0.00<br>0.00<br>0.00                                                                                                                                                                                                                                                                                                                                                                                                                                                                                                                                                                                                                                                                                                                                                                                                                                                                                                                                                                                                                                                                                                                                                                                                                                                                                                                                                                                                                                                                                                                                                                                                                                                                                                                                                                                                                                                                                                                                                                                                                                                                                                                                                                                                                                                                                                                                                                                                                                                                                                                                                                                                                                                                                                                                                                         | 4.71<br>1.31<br>30.00<br>8.84<br>1.39<br>-0.03<br>16.00<br>5.00                                                                                                                             | 2155<br>4800<br>650<br>825<br>73<br>3000<br>290<br>1350                                                                                                                                                        | 1857<br>4600<br>451<br>755<br>72<br>2890<br>222<br>1202                                                                                                                         |
| IB<br>IN<br>DC<br>AM<br>35<br>4L<br>RY<br>IH                                                                                                  | 4711<br>650<br>825<br>73<br>2890<br>290<br>1345<br>1265                                                                                                                               | 0.00<br>0.00<br>0.00<br>0.00<br>0.00<br>0.00<br>0.00<br>0.0 | 0.00<br>0.00<br>0.00<br>0.00<br>0.00<br>0.00<br>0.00<br>0.0 | 0.00<br>0.00<br>5.35<br>0.00<br>0.00<br>0.00<br>0.00<br>0.00                                                                                                                                                                                                                                                                                                                                                                                                                                                                                                                                                                                                                                                                                                                                                                                                                                                                                                                                                                                                                                                                                                                                                                                                                                                                                                                                                                                                                                                                                                                                                                                                                                                                                                                                                                                                                                                                                                                                                                                                                                                                                                                                                                                                                                                                                                                                                                                                                                                                                                                                                                                                                                                                                                                                                                         | 4.71<br>1.31<br>30.00<br>8.84<br>1.39<br>-0.03<br>16.00<br>5.00<br>0.08                                                                                                                     | 2155<br>4800<br>650<br>825<br>73<br>3000<br>290<br>1350<br>1270                                                                                                                                                | 1857<br>4600<br>451<br>755<br>72<br>2890<br>222<br>1202<br>1201                                                                                                                 |
| IB<br>IN<br>OC<br>AM<br>35<br>4L<br>RY<br>IH<br>LP                                                                                            | 4711<br>650<br>825<br>73<br>2890<br>290<br>1345<br>1265<br>12801                                                                                                                      | 0.00<br>0.00<br>0.00<br>0.00<br>0.00<br>0.00<br>0.00<br>0.0 | 0.00<br>0.00<br>0.00<br>0.00<br>0.00<br>0.00<br>0.00<br>0.0 | 0.00<br>0.00<br>5.35<br>0.00<br>0.00<br>0.00<br>0.00<br>0.00                                                                                                                                                                                                                                                                                                                                                                                                                                                                                                                                                                                                                                                                                                                                                                                                                                                                                                                                                                                                                                                                                                                                                                                                                                                                                                                                                                                                                                                                                                                                                                                                                                                                                                                                                                                                                                                                                                                                                                                                                                                                                                                                                                                                                                                                                                                                                                                                                                                                                                                                                                                                                                                                                                                                                                         | 4.71<br>1.31<br>30.00<br>8.84<br>1.39<br>-0.03<br>16.00<br>5.00<br>0.08<br>0.00                                                                                                             | 2155<br>4800<br>650<br>825<br>73<br>3000<br>290<br>1350<br>1270<br>12801                                                                                                                                       | 1857<br>4600<br>451<br>755<br>72<br>2890<br>222<br>1202<br>1202<br>1201<br>12801                                                                                                |
| IB<br>IN<br>OC<br>AM<br>35<br>35<br>4L<br>2Y<br>IH<br>LP<br>IO                                                                                | 4711<br>650<br>825<br>73<br>2890<br>290<br>1345<br>1265<br>12801<br>1053                                                                                                              | 0.00<br>0.00<br>0.00<br>0.00<br>0.00<br>0.00<br>0.00<br>0.0 | 0.00<br>0.00<br>0.00<br>0.00<br>0.00<br>0.00<br>0.00<br>0.0 | 0.00<br>0.00<br>5.35<br>0.00<br>0.00<br>0.00<br>0.00<br>0.00                                                                                                                                                                                                                                                                                                                                                                                                                                                                                                                                                                                                                                                                                                                                                                                                                                                                                                                                                                                                                                                                                                                                                                                                                                                                                                                                                                                                                                                                                                                                                                                                                                                                                                                                                                                                                                                                                                                                                                                                                                                                                                                                                                                                                                                                                                                                                                                                                                                                                                                                                                                                                                                                                                                                                                         | 4.71<br>1.31<br>30.00<br>8.84<br>1.39<br>-0.03<br>16.00<br>5.00<br>0.08                                                                                                                     | 2155<br>4800<br>650<br>825<br>73<br>3000<br>290<br>1350<br>1270                                                                                                                                                | 1857<br>4600<br>451<br>755<br>72<br>2890<br>222<br>1202<br>1201                                                                                                                 |
| IB<br>IN<br>OC<br>M<br>IS<br>S<br>S<br>IL<br>IL<br>IL<br>IL<br>IC<br>IC<br>IC<br>IC<br>IC<br>IC<br>IC<br>IC<br>IC<br>IC<br>IC<br>IC<br>IC     | 4711<br>650<br>825<br>73<br>2890<br>290<br>1345<br>1265<br>12801<br>1053<br>amibian Bor                                                                                               | 0.00<br>0.00<br>0.00<br>0.00<br>0.00<br>0.00<br>0.00<br>0.0 | 0.00<br>0.00<br>0.00<br>0.00<br>0.00<br>0.00<br>0.00<br>0.0 | 0.00<br>0.00<br>5.35<br>0.00<br>0.00<br>0.00<br>0.00<br>0.00                                                                                                                                                                                                                                                                                                                                                                                                                                                                                                                                                                                                                                                                                                                                                                                                                                                                                                                                                                                                                                                                                                                                                                                                                                                                                                                                                                                                                                                                                                                                                                                                                                                                                                                                                                                                                                                                                                                                                                                                                                                                                                                                                                                                                                                                                                                                                                                                                                                                                                                                                                                                                                                                                                                                                                         | 4.71<br>1.31<br>30.00<br>8.84<br>1.39<br>-0.03<br>16.00<br>5.00<br>0.08<br>0.00                                                                                                             | 2155<br>4800<br>650<br>825<br>73<br>3000<br>290<br>1350<br>1270<br>12801                                                                                                                                       | 1857<br>4600<br>451<br>755<br>72<br>2890<br>222<br>1202<br>1202<br>1201<br>12801                                                                                                |
| IB<br>IN<br>OC<br>VM<br>SS<br>IL<br>IL<br>IH<br>LP<br>IO<br>Versus Na<br>Bonds                                                                | 4711<br>650<br>825<br>73<br>2890<br>290<br>1345<br>1265<br>12801<br>1053<br>amibian Bor                                                                                               | 0.00<br>0.00<br>0.00<br>0.00<br>0.00<br>0.00<br>0.00<br>0.0 | 0.00<br>0.00<br>0.00<br>0.00<br>0.00<br>0.00<br>0.00<br>0.0 | 0.00<br>0.00<br>5.35<br>0.00<br>0.00<br>0.00<br>0.00<br>0.00                                                                                                                                                                                                                                                                                                                                                                                                                                                                                                                                                                                                                                                                                                                                                                                                                                                                                                                                                                                                                                                                                                                                                                                                                                                                                                                                                                                                                                                                                                                                                                                                                                                                                                                                                                                                                                                                                                                                                                                                                                                                                                                                                                                                                                                                                                                                                                                                                                                                                                                                                                                                                                                                                                                                                                         | 4.71<br>1.31<br>30.00<br>8.84<br>1.39<br>-0.03<br>16.00<br>5.00<br>0.08<br>0.00<br>15.97<br>YTM                                                                                             | 2155<br>4800<br>650<br>825<br>73<br>3000<br>290<br>1350<br>1270<br>12801<br>1053                                                                                                                               | 1857<br>4600<br>451<br>755<br>2290<br>222<br>1202<br>1201<br>12801<br>855<br><b>Chg [bp]</b>                                                                                    |
| IB<br>IN<br>OC<br>AM<br>SS<br>4L<br>RY<br>IH<br>P<br>P<br>IO<br>A versus Na<br>Bonds<br>86                                                    | 4711<br>650<br>825<br>73<br>2890<br>290<br>1345<br>1265<br>12801<br>1053<br>amibian Bor<br>YTM C<br>7.84                                                                              | 0.00<br>0.00<br>0.00<br>0.00<br>0.00<br>0.00<br>0.00<br>0.0 | 0.00<br>0.00<br>0.00<br>0.00<br>0.00<br>0.00<br>0.00<br>0.0 | 0.00<br>0.00<br>5.35<br>0.00<br>0.00<br>0.00<br>0.00<br>0.00<br>0.00<br>0.19<br>NAM Bonds<br>GC26                                                                                                                                                                                                                                                                                                                                                                                                                                                                                                                                                                                                                                                                                                                                                                                                                                                                                                                                                                                                                                                                                                                                                                                                                                                                                                                                                                                                                                                                                                                                                                                                                                                                                                                                                                                                                                                                                                                                                                                                                                                                                                                                                                                                                                                                                                                                                                                                                                                                                                                                                                                                                                                                                                                                    | 4.71<br>1.31<br>30.00<br>8.84<br>1.39<br>-0.03<br>16.00<br>5.00<br>0.08<br>0.00<br>15.97<br>YTM<br>7.73                                                                                     | 2155<br>4800<br>650<br>825<br>73<br>3000<br>290<br>1350<br>1270<br>12801<br>1053<br><b>Premium</b><br>0                                                                                                        | 1857<br>4600<br>451<br>755<br>2890<br>222<br>1202<br>1201<br>12801<br>855<br><b>Chg [bp]</b><br>-0.03                                                                           |
| IB<br>N<br>N<br>S<br>S<br>A<br>L<br>R<br>Y<br>IH<br>P<br>O<br>O<br>Versus Na<br>Bonds<br>86<br>030                                            | 4711<br>650<br>825<br>73<br>2890<br>1345<br>1265<br>12801<br>1053<br>amibian Bor<br>YTM C<br>7.84<br>8.56                                                                             | 0.00<br>0.00<br>0.00<br>0.00<br>0.00<br>0.00<br>0.00<br>0.0 | 0.00<br>0.00<br>0.00<br>0.00<br>0.00<br>0.00<br>0.00<br>0.0 | 0.00<br>0.00<br>5.35<br>0.00<br>0.00<br>0.00<br>0.00<br>0.00                                                                                                                                                                                                                                                                                                                                                                                                                                                                                                                                                                                                                                                                                                                                                                                                                                                                                                                                                                                                                                                                                                                                                                                                                                                                                                                                                                                                                                                                                                                                                                                                                                                                                                                                                                                                                                                                                                                                                                                                                                                                                                                                                                                                                                                                                                                                                                                                                                                                                                                                                                                                                                                                                                                                                                         | 4.71<br>1.31<br>30.00<br>8.84<br>1.39<br>-0.03<br>16.00<br>5.00<br>0.08<br>0.00<br>15.97<br><b>YTM</b><br>7.73<br>8.24                                                                      | 2155<br>4800<br>650<br>825<br>73<br>3000<br>290<br>1350<br>1270<br>12801<br>1053<br><b>Premium</b><br>0<br>40                                                                                                  | 1857<br>4600<br>451<br>755<br>2890<br>222<br>1202<br>1201<br>12801<br>855<br><b>Chg [bp]</b><br>-0.03<br>9.68                                                                   |
| IB<br>IN<br>OC<br>AM<br>35<br>35<br>4L<br>27<br>27<br>27<br>27<br>27<br>27<br>27<br>27<br>27<br>27<br>27<br>27<br>27                          | 4711<br>650<br>825<br>73<br>2890<br>290<br>1345<br>1265<br>12801<br>1053<br>amibian Bor<br>YTM CC<br>7.84<br>8.56<br>8.95                                                             | 0.00<br>0.00<br>0.00<br>0.00<br>0.00<br>0.00<br>0.00<br>0.0 | 0.00<br>0.00<br>0.00<br>0.00<br>0.00<br>0.00<br>0.00<br>0.0 | 0.00<br>0.00<br>5.35<br>0.00<br>0.00<br>0.00<br>0.00<br>0.00                                                                                                                                                                                                                                                                                                                                                                                                                                                                                                                                                                                                                                                                                                                                                                                                                                                                                                                                                                                                                                                                                                                                                                                                                                                                                                                                                                                                                                                                                                                                                                                                                                                                                                                                                                                                                                                                                                                                                                                                                                                                                                                                                                                                                                                                                                                                                                                                                                                                                                                                                                                                                                                                                                                                                                         | 4.71<br>1.31<br>30.00<br>8.84<br>1.39<br>-0.03<br>16.00<br>5.00<br>0.08<br>0.00<br>15.97<br><b>YTM</b><br>7.73<br>8.24<br>8.66                                                              | 2155<br>4800<br>650<br>825<br>73<br>3000<br>290<br>1350<br>1270<br>12801<br>1053<br><b>Premium</b><br>0<br>40                                                                                                  | 1857<br>4600<br>451<br>755<br>72<br>2890<br>222<br>1202<br>1201<br>12801<br>855<br><b>Chg [bp]</b><br>-0.03<br>9.68<br>1.48                                                     |
| IB<br>IN<br>OC<br>VM<br>35<br>35<br>4L<br>27<br>27<br>27<br>27<br>27<br>27<br>27<br>27<br>27<br>27<br>27<br>27<br>27                          | 4711<br>650<br>825<br>73<br>2890<br>1345<br>1265<br>12801<br>1053<br>amibian Bor<br>YTM C<br>7.84<br>8.56<br>8.95<br>9.26                                                             | 0.00<br>0.00<br>0.00<br>0.00<br>0.00<br>0.00<br>0.00<br>0.0 | 0.00<br>0.00<br>0.00<br>0.00<br>0.00<br>0.00<br>0.00<br>0.0 | 0.00<br>0.00<br>5.35<br>0.00<br>0.00<br>0.00<br>0.00<br>0.00<br>0.00<br>0.00<br>0.00<br>0.00<br>0.00<br>0.00<br>0.00<br>0.00<br>0.00<br>0.00<br>0.00<br>0.00<br>0.00<br>0.00<br>0.00<br>0.00<br>0.00<br>0.00<br>0.00<br>0.00<br>0.00<br>0.00<br>0.00<br>0.00<br>0.00<br>0.00<br>0.00<br>0.00<br>0.00<br>0.00<br>0.00<br>0.00<br>0.00<br>0.00<br>0.00<br>0.00<br>0.00<br>0.00<br>0.00<br>0.00<br>0.00<br>0.00<br>0.00<br>0.00<br>0.00<br>0.00<br>0.00<br>0.00<br>0.00<br>0.00<br>0.00<br>0.00<br>0.00<br>0.00<br>0.00<br>0.00<br>0.00<br>0.00<br>0.00<br>0.00<br>0.00<br>0.00<br>0.00<br>0.00<br>0.00<br>0.00<br>0.00<br>0.00<br>0.00<br>0.00<br>0.00<br>0.00<br>0.00<br>0.00<br>0.00<br>0.00<br>0.00<br>0.00<br>0.00<br>0.00<br>0.00<br>0.00<br>0.00<br>0.00<br>0.00<br>0.00<br>0.00<br>0.00<br>0.00<br>0.00<br>0.00<br>0.00<br>0.00<br>0.00<br>0.00<br>0.00<br>0.00<br>0.00<br>0.00<br>0.00<br>0.00<br>0.00<br>0.00<br>0.00<br>0.00<br>0.00<br>0.00<br>0.00<br>0.00<br>0.00<br>0.00<br>0.00<br>0.00<br>0.00<br>0.00<br>0.00<br>0.00<br>0.00<br>0.00<br>0.00<br>0.00<br>0.00<br>0.00<br>0.00<br>0.00<br>0.00<br>0.00<br>0.00<br>0.00<br>0.00<br>0.00<br>0.00<br>0.00<br>0.00<br>0.00<br>0.00<br>0.00<br>0.00<br>0.00<br>0.00<br>0.00<br>0.00<br>0.00<br>0.00<br>0.00<br>0.00<br>0.00<br>0.00<br>0.00<br>0.00<br>0.00<br>0.00<br>0.00<br>0.00<br>0.00<br>0.00<br>0.00<br>0.00<br>0.00<br>0.00<br>0.00<br>0.00<br>0.00<br>0.00<br>0.00<br>0.00<br>0.00<br>0.00<br>0.00<br>0.00<br>0.00<br>0.00<br>0.00<br>0.00<br>0.00<br>0.00<br>0.00<br>0.00<br>0.00<br>0.00<br>0.00<br>0.00<br>0.00<br>0.00<br>0.00<br>0.00<br>0.00<br>0.00<br>0.00<br>0.00<br>0.00<br>0.00<br>0.00<br>0.00<br>0.00<br>0.00<br>0.00<br>0.00<br>0.00<br>0.00<br>0.00<br>0.00<br>0.00<br>0.00<br>0.00<br>0.00<br>0.00<br>0.00<br>0.00<br>0.00<br>0.00<br>0.00<br>0.00<br>0.00<br>0.00<br>0.00<br>0.00<br>0.00<br>0.00<br>0.00<br>0.00<br>0.00<br>0.00<br>0.00<br>0.00<br>0.00<br>0.00<br>0.00<br>0.00<br>0.00<br>0.00<br>0.00<br>0.00<br>0.00<br>0.00<br>0.00<br>0.00<br>0.00<br>0.00<br>0.00<br>0.00<br>0.00<br>0.00<br>0.00<br>0.00<br>0.00<br>0.00<br>0.00<br>0.00<br>0.00<br>0.00<br>0.00<br>0.00<br>0.00<br>0.00<br>0.00<br>0.00<br>0.00<br>0.00<br>0.00<br>0.00<br>0.00<br>0.00<br>0.00<br>0.00<br>0.00<br>0.00<br>0.00<br>0.00<br>0.00<br>0.00<br>0.00<br>0.00<br>0.00<br>0.00<br>0.00<br>0.00<br>0.00<br>0.00<br>0.00<br>0.00<br>0.00<br>0.00<br>0.00<br>0.00<br>0.00<br>0.00<br>0.00<br>0.00<br>0.00<br>0.00<br>0.00<br>0.00<br>0.00<br>0.00<br>0.00<br>0.00<br>0.00<br>0.00<br>0.00<br>0.00<br>0.00<br>0.00<br>0.00<br>0.00<br>0.00<br>0.00<br>0.00<br>0.00<br>0.00<br>0.00<br>0.00<br>0.00<br>0.00<br>0.00<br>0.00<br>0.00<br>0.00<br>0.00<br>0.00<br>0.00<br>0.00<br>0.00<br>0.00<br>0.00<br>0.00<br>0.00<br>0.00<br>0.00<br>0.00<br>0.00<br>0.00<br>0.00 | 4.71<br>1.31<br>30.00<br>8.84<br>1.39<br>-0.03<br>16.00<br>5.00<br>0.08<br>0.00<br>15.97<br><b>YTM</b><br>7.73<br>8.24<br>8.66<br>8.49                                                      | 2155<br>4800<br>650<br>825<br>73<br>3000<br>290<br>1350<br>1270<br>12801<br>1053<br><b>Premium</b><br>0<br>40<br>41                                                                                            | 1857<br>4600<br>451<br>755<br>72<br>2890<br>222<br>1202<br>1201<br>12801<br>855<br><b>Chg [bp]</b><br>-0.03<br>9.68<br>1.48<br>-9.50                                            |
| IB<br>IN<br>OC<br>VM<br>SS<br>4L<br>RY<br>IH<br>P<br>IO<br>Versus Na<br>Bonds<br>86<br>030<br>13<br>032<br>035                                | 4711<br>650<br>825<br>73<br>2890<br>1345<br>1265<br>12801<br>1053<br>amibian Bor<br>YTM C<br>7.84<br>8.56<br>8.95<br>9.26<br>9.97                                                     | 0.00<br>0.00<br>0.00<br>0.00<br>0.00<br>0.00<br>0.00<br>0.0 | 0.00<br>0.00<br>0.00<br>0.00<br>0.00<br>0.00<br>0.00<br>0.0 | 0.00<br>0.00<br>5.35<br>0.00<br>0.00<br>0.00<br>0.00<br>0.00<br>0.00<br>0.19<br>NAM Bonds<br>GC26<br>GC27<br>GC26<br>GC27<br>GC28<br>GC30<br>GC32                                                                                                                                                                                                                                                                                                                                                                                                                                                                                                                                                                                                                                                                                                                                                                                                                                                                                                                                                                                                                                                                                                                                                                                                                                                                                                                                                                                                                                                                                                                                                                                                                                                                                                                                                                                                                                                                                                                                                                                                                                                                                                                                                                                                                                                                                                                                                                                                                                                                                                                                                                                                                                                                                    | 4.71<br>1.31<br>30.00<br>8.84<br>1.39<br>-0.03<br>16.00<br>5.00<br>0.08<br>0.00<br>15.97<br><b>YTM</b><br>7.73<br>8.24<br>8.66<br>8.49<br>9.65                                              | 2155<br>4800<br>650<br>825<br>73<br>3000<br>290<br>1350<br>1270<br>12801<br>1053<br><b>Premium</b><br>0<br>40<br>40<br>111                                                                                     | 1857<br>4600<br>451<br>725<br>2890<br>222<br>1202<br>1201<br>12801<br>855<br><b>Chg [bp]</b><br>-0.03<br>9.68<br>1.48<br>-9.50<br>-0.32                                         |
| IB<br>IN<br>OC<br>AM<br>35<br>4L<br>RY<br>IH<br>LP<br>IO<br>A versus Na<br>Bonds<br>86<br>030<br>113<br>032<br>0035                           | 4711<br>650<br>825<br>73<br>2890<br>290<br>1345<br>1265<br>12801<br>1053<br>amibian Bor<br>YTM C<br>7.84<br>8.56<br>8.95<br>9.26<br>9.97<br>10.29                                     | 0.00<br>0.00<br>0.00<br>0.00<br>0.00<br>0.00<br>0.00<br>0.0 | 0.00<br>0.00<br>0.00<br>0.00<br>0.00<br>0.00<br>0.00<br>0.0 | 0.00<br>0.00<br>5.35<br>0.00<br>0.00<br>0.00<br>0.00<br>0.00<br>0.00<br>0.00<br>0.19<br>NAM Bonds<br>GC26<br>GC27<br>GC28<br>GC27<br>GC28<br>GC30                                                                                                                                                                                                                                                                                                                                                                                                                                                                                                                                                                                                                                                                                                                                                                                                                                                                                                                                                                                                                                                                                                                                                                                                                                                                                                                                                                                                                                                                                                                                                                                                                                                                                                                                                                                                                                                                                                                                                                                                                                                                                                                                                                                                                                                                                                                                                                                                                                                                                                                                                                                                                                                                                    | 4.71<br>1.31<br>30.00<br>8.84<br>1.39<br>-0.03<br>16.00<br>5.00<br>0.08<br>0.00<br>15.97<br><b>YTM</b><br>7.73<br>8.24<br>8.66<br>8.49<br>9.65<br>11.02                                     | 2155<br>4800<br>650<br>825<br>73<br>3000<br>290<br>1350<br>1270<br>12801<br>1053<br><b>Premium</b><br>0<br>40<br>40<br>111<br>-77<br>70                                                                        | 1857<br>4600<br>451<br>755<br>2290<br>222<br>1202<br>1201<br>12801<br>855<br><b>Chg [bp]</b><br>-0.03<br>9.68<br>1.48<br>-9.50<br>-0.32<br>1.64                                 |
| IB<br>IN<br>OC<br>AM<br>35<br>4L<br>RY<br>IH<br>LP<br>IO<br>A versus Na<br>86<br>030<br>030<br>113<br>032<br>035<br>009                       | 4711<br>650<br>825<br>73<br>2890<br>1345<br>1265<br>12801<br>1053<br>amibian Bor<br>YTM C<br>7.84<br>8.56<br>8.95<br>9.26<br>9.97<br>10.29<br>10.51                                   | 0.00<br>0.00<br>0.00<br>0.00<br>0.00<br>0.00<br>0.00<br>0.0 | 0.00<br>0.00<br>0.00<br>0.00<br>0.00<br>0.00<br>0.00<br>0.0 | 0.00<br>0.00<br>5.35<br>0.00<br>0.00<br>0.00<br>0.00<br>0.00<br>0.00<br>0.00<br>0.00<br>0.00<br>0.00<br>0.00<br>0.00<br>0.00<br>0.00<br>0.00<br>0.00<br>0.00<br>0.00<br>0.00<br>0.00<br>0.00<br>0.00<br>0.00<br>0.00<br>0.00<br>0.00<br>0.00<br>0.00<br>0.00<br>0.00<br>0.00<br>0.00<br>0.00<br>0.00<br>0.00<br>0.00<br>0.00<br>0.00<br>0.00<br>0.00<br>0.00<br>0.00<br>0.00<br>0.00<br>0.00<br>0.00<br>0.00<br>0.00<br>0.00<br>0.00<br>0.00<br>0.00<br>0.00<br>0.00<br>0.00<br>0.00<br>0.00<br>0.00<br>0.00<br>0.00<br>0.00<br>0.00<br>0.00<br>0.00<br>0.00<br>0.00<br>0.00<br>0.00<br>0.00<br>0.00<br>0.00<br>0.00<br>0.00<br>0.00<br>0.00<br>0.00<br>0.00<br>0.00<br>0.00<br>0.00<br>0.00<br>0.00<br>0.00<br>0.00<br>0.00<br>0.00<br>0.00<br>0.00<br>0.00<br>0.00<br>0.00<br>0.00<br>0.00<br>0.00<br>0.00<br>0.00<br>0.00<br>0.00<br>0.00<br>0.00<br>0.00<br>0.00<br>0.00<br>0.00<br>0.00<br>0.00<br>0.00<br>0.00<br>0.00<br>0.00<br>0.00<br>0.00<br>0.00<br>0.00<br>0.00<br>0.00<br>0.00<br>0.00<br>0.00<br>0.00<br>0.00<br>0.00<br>0.00<br>0.00<br>0.00<br>0.00<br>0.00<br>0.00<br>0.00<br>0.00<br>0.00<br>0.00<br>0.00<br>0.00<br>0.00<br>0.00<br>0.00<br>0.00<br>0.00<br>0.00<br>0.00<br>0.00<br>0.00<br>0.00<br>0.00<br>0.00<br>0.00<br>0.00<br>0.00<br>0.00<br>0.00<br>0.00<br>0.00<br>0.00<br>0.00<br>0.00<br>0.00<br>0.00<br>0.00<br>0.00<br>0.00<br>0.00<br>0.00<br>0.00<br>0.00<br>0.00<br>0.00<br>0.00<br>0.00<br>0.00<br>0.00<br>0.00<br>0.00<br>0.00<br>0.00<br>0.00<br>0.00<br>0.00<br>0.00<br>0.00<br>0.00<br>0.00<br>0.00<br>0.00<br>0.00<br>0.00<br>0.00<br>0.00<br>0.00<br>0.00<br>0.00<br>0.00<br>0.00<br>0.00<br>0.00<br>0.00<br>0.00<br>0.00<br>0.00<br>0.00<br>0.00<br>0.00<br>0.00<br>0.00<br>0.00<br>0.00<br>0.00<br>0.00<br>0.00<br>0.00<br>0.00<br>0.00<br>0.00<br>0.00<br>0.00<br>0.00<br>0.00<br>0.00<br>0.00<br>0.00<br>0.00<br>0.00<br>0.00<br>0.00<br>0.00<br>0.00<br>0.00<br>0.00<br>0.00<br>0.00<br>0.00<br>0.00<br>0.00<br>0.00<br>0.00<br>0.00<br>0.00<br>0.00<br>0.00<br>0.00<br>0.00<br>0.00<br>0.00<br>0.00<br>0.00<br>0.00<br>0.00<br>0.00<br>0.00<br>0.00<br>0.00<br>0.00<br>0.00<br>0.00<br>0.00<br>0.00<br>0.00<br>0.00<br>0.00<br>0.00<br>0.00<br>0.00<br>0.00<br>0.00<br>0.00<br>0.00<br>0.00<br>0.00<br>0.00<br>0.00<br>0.00<br>0.00<br>0.00<br>0.00<br>0.00<br>0.00<br>0.00<br>0.00<br>0.00<br>0.00<br>0.00<br>0.00<br>0.00<br>0.00<br>0.00<br>0.00<br>0.00<br>0.00<br>0.00<br>0.00<br>0.00<br>0.00<br>0.00<br>0.00<br>0.00<br>0.00<br>0.00<br>0.00<br>0.00<br>0.00<br>0.00<br>0.00<br>0.00<br>0.00<br>0.00<br>0.00<br>0.00<br>0.00<br>0.00<br>0.00<br>0.00<br>0.00<br>0.00<br>0.00<br>0.00<br>0.00<br>0.00<br>0.00<br>0.00<br>0.00<br>0.00<br>0.00<br>0.00<br>0.00<br>0.00<br>0.00<br>0.00<br>0.00<br>0.00<br>0.00<br>0.00<br>0.00<br>0.00<br>0.00<br>0.00<br>0.00<br>0.00<br>0.00 | 4.71<br>1.31<br>30.00<br>8.84<br>1.39<br>-0.03<br>16.00<br>5.00<br>0.08<br>0.00<br>15.97<br><b>YTM</b><br>7.73<br>8.24<br>8.66<br>8.49<br>9.65<br>11.02<br>11.21                            | 2155<br>4800<br>650<br>825<br>73<br>3000<br>290<br>1350<br>1270<br>12801<br>1053<br><b>Premium</b><br>0<br>40<br>40<br>111<br>-77<br>70                                                                        | 1857<br>4600<br>451<br>755<br>2890<br>222<br>1202<br>1201<br>12801<br>855<br><b>Chg [bp]</b><br>-0.03<br>9.68<br>1.48<br>-9.50<br>-0.32<br>1.64<br>-3.20                        |
| IB<br>IN<br>OC<br>AM<br>35<br>4L<br>87<br>IH<br>IP<br>IO<br>A versus Na<br>86<br>030<br>113<br>032<br>035<br>09<br>0037<br>0040               | 4711<br>650<br>825<br>73<br>2890<br>1345<br>1265<br>12801<br>1053<br>amibian Bor<br>YTM C<br>7.84<br>8.56<br>8.95<br>9.26<br>9.97<br>10.29<br>10.51<br>10.96                          | 0.00<br>0.00<br>0.00<br>0.00<br>0.00<br>0.00<br>0.00<br>0.0 | 0.00<br>0.00<br>0.00<br>0.00<br>0.00<br>0.00<br>0.00<br>0.0 | 0.00<br>0.00<br>5.35<br>0.00<br>0.00<br>0.00<br>0.00<br>0.00<br>0.00<br>0.19<br>NAM Bonds<br>GC26<br>GC27<br>GC28<br>GC30<br>GC32<br>GC35<br>GC37<br>GC40                                                                                                                                                                                                                                                                                                                                                                                                                                                                                                                                                                                                                                                                                                                                                                                                                                                                                                                                                                                                                                                                                                                                                                                                                                                                                                                                                                                                                                                                                                                                                                                                                                                                                                                                                                                                                                                                                                                                                                                                                                                                                                                                                                                                                                                                                                                                                                                                                                                                                                                                                                                                                                                                            | 4.71<br>1.31<br>30.00<br>8.84<br>1.39<br>-0.03<br>16.00<br>5.00<br>0.08<br>0.00<br>15.97<br>YTM<br>7.73<br>8.24<br>8.66<br>8.49<br>9.65<br>11.02<br>11.21<br>11.68                          | 2155<br>4800<br>650<br>825<br>733<br>3000<br>290<br>1350<br>1270<br>12801<br>1053<br><b>Premium</b><br>0<br>40<br>40<br>111<br>-77<br>73<br>70<br>73                                                           | 1857<br>4600<br>451<br>755<br>2890<br>222<br>1202<br>1201<br>12801<br>855<br><b>Chg [bp]</b><br>-0.03<br>9.68<br>1.48<br>-9.50<br>-0.32<br>1.64<br>-3.20<br>2.77                |
| IB<br>IN<br>OC<br>AM<br>SS<br>4L<br>RY<br>IH<br>P<br>IO<br>O<br>Versus Na<br>Bonds<br>86<br>030<br>13<br>032<br>035<br>09<br>037<br>040<br>14 | 4711<br>650<br>825<br>73<br>2890<br>1345<br>1265<br>12801<br>1053<br>amibian Bor<br>YTM CC<br>7.84<br>8.56<br>8.95<br>9.26<br>9.97<br>10.29<br>10.51<br>10.96<br>10.86                | 0.00<br>0.00<br>0.00<br>0.00<br>0.00<br>0.00<br>0.00<br>0.0 | 0.00<br>0.00<br>0.00<br>0.00<br>0.00<br>0.00<br>0.00<br>0.0 | 0.00<br>0.00<br>5.35<br>0.00<br>0.00<br>0.00<br>0.00<br>0.00<br>0.00<br>0.00<br>0.19<br>NAM Bonds<br>GC26<br>GC27<br>GC28<br>GC30<br>GC32<br>GC35<br>GC37<br>GC40<br>GC43                                                                                                                                                                                                                                                                                                                                                                                                                                                                                                                                                                                                                                                                                                                                                                                                                                                                                                                                                                                                                                                                                                                                                                                                                                                                                                                                                                                                                                                                                                                                                                                                                                                                                                                                                                                                                                                                                                                                                                                                                                                                                                                                                                                                                                                                                                                                                                                                                                                                                                                                                                                                                                                            | 4.71<br>1.31<br>30.00<br>8.84<br>1.39<br>-0.03<br>16.00<br>5.00<br>0.08<br>0.00<br>15.97<br><b>YTM</b><br>7.73<br>8.24<br>8.66<br>8.49<br>9.65<br>11.02<br>11.21<br>11.68<br>11.73          | 2155<br>4800<br>650<br>825<br>73<br>3000<br>290<br>1350<br>1270<br>12801<br>1053<br><b>Premium</b><br>0<br>40<br>40<br>111<br>-7<br>70<br>70<br>70<br>70<br>82<br>49                                           | 1857<br>4600<br>451<br>755<br>72<br>2890<br>222<br>1202<br>1201<br>12801<br>855<br><b>Chg [bp]</b><br>-0.03<br>9.68<br>1.48<br>-9.50<br>-0.32<br>1.64<br>-3.20<br>2.77<br>-3.29 |
| IB<br>IN<br>OC<br>AM<br>35<br>35<br>4L<br>35<br>4L<br>4L<br>4L<br>4L<br>4L<br>4L<br>4L<br>4L<br>4L<br>4L<br>4L<br>4L<br>4L                    | 4711<br>650<br>825<br>73<br>2890<br>290<br>1345<br>1265<br>12801<br>1053<br>amibian Bor<br>YTM C<br>7.84<br>8.56<br>8.95<br>9.26<br>9.97<br>10.29<br>10.51<br>10.96<br>10.86<br>11.24 | 0.00<br>0.00<br>0.00<br>0.00<br>0.00<br>0.00<br>0.00<br>0.0 | 0.00<br>0.00<br>0.00<br>0.00<br>0.00<br>0.00<br>0.00<br>0.0 | 0.00<br>0.00<br>5.35<br>0.00<br>0.00<br>0.00<br>0.00<br>0.00<br>0.00<br>0.00<br>0.19<br>NAM Bonds<br>GC26<br>GC27<br>GC27<br>GC28<br>GC27<br>GC28<br>GC30<br>GC32<br>GC33<br>GC32<br>GC35<br>GC37<br>GC34<br>GC44<br>GC45                                                                                                                                                                                                                                                                                                                                                                                                                                                                                                                                                                                                                                                                                                                                                                                                                                                                                                                                                                                                                                                                                                                                                                                                                                                                                                                                                                                                                                                                                                                                                                                                                                                                                                                                                                                                                                                                                                                                                                                                                                                                                                                                                                                                                                                                                                                                                                                                                                                                                                                                                                                                            | 4.71<br>1.31<br>30.00<br>8.84<br>1.39<br>-0.03<br>16.00<br>5.00<br>0.08<br>0.00<br>15.97<br><b>YTM</b><br>7.73<br>8.24<br>8.66<br>8.49<br>9.65<br>11.02<br>11.21<br>11.68<br>11.73<br>11.76 | 2155<br>4800<br>650<br>825<br>73<br>3000<br>290<br>1350<br>1270<br>12801<br>1053<br>0<br>9<br><b>Premium</b><br>0<br>40<br>40<br>111<br>11<br>11<br>-7<br>7<br>70<br>73<br>3<br>70<br>23<br>49<br>9<br>24<br>9 | 1857<br>4600<br>451<br>755<br>72<br>2890<br>222<br>1202<br>1201<br>12801<br>855<br><b>Chg [bp]</b><br>-0.03<br>9.68<br>1.48<br>-9.50<br>-0.32<br>1.64<br>-3.20<br>2.77<br>-3.29 |
| NB<br>IN<br>OC<br>AM<br>BS<br>HL<br>RY<br>NH<br>LP<br>NO                                                                                      | 4711<br>650<br>825<br>73<br>2890<br>1345<br>1265<br>12801<br>1053<br>amibian Bor<br>YTM CC<br>7.84<br>8.56<br>8.95<br>9.26<br>9.97<br>10.29<br>10.51<br>10.96<br>10.86                | 0.00<br>0.00<br>0.00<br>0.00<br>0.00<br>0.00<br>0.00<br>0.0 | 0.00<br>0.00<br>0.00<br>0.00<br>0.00<br>0.00<br>0.00<br>0.0 | 0.00<br>0.00<br>5.35<br>0.00<br>0.00<br>0.00<br>0.00<br>0.00<br>0.00<br>0.00<br>0.19<br>NAM Bonds<br>GC26<br>GC27<br>GC28<br>GC30<br>GC32<br>GC35<br>GC37<br>GC40<br>GC43                                                                                                                                                                                                                                                                                                                                                                                                                                                                                                                                                                                                                                                                                                                                                                                                                                                                                                                                                                                                                                                                                                                                                                                                                                                                                                                                                                                                                                                                                                                                                                                                                                                                                                                                                                                                                                                                                                                                                                                                                                                                                                                                                                                                                                                                                                                                                                                                                                                                                                                                                                                                                                                            | 4.71<br>1.31<br>30.00<br>8.84<br>1.39<br>-0.03<br>16.00<br>5.00<br>0.08<br>0.00<br>15.97<br><b>YTM</b><br>7.73<br>8.24<br>8.66<br>8.49<br>9.65<br>11.02<br>11.21<br>11.68<br>11.73          | 2155<br>4800<br>650<br>825<br>73<br>3000<br>290<br>1350<br>1270<br>12801<br>1053<br><b>Premium</b><br>0<br>40<br>40<br>111<br>-7<br>70<br>70<br>70<br>70<br>82<br>49                                           | 1857<br>4600<br>451<br>755<br>72<br>2890<br>222<br>1202<br>1201<br>12801<br>855<br><b>Chg [bp]</b><br>-0.03<br>9.68<br>1.48<br>-9.50<br>-0.32<br>1.64<br>-3.20<br>2.77<br>-3.29 |