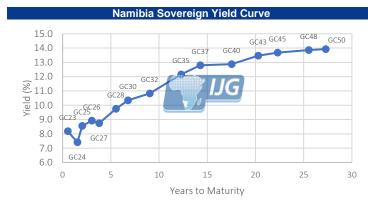

| Bond       | YTM    | Benchmark     | Benchmark YTM | Spread (bps) | All-In-Price | Coupon Rate | Next Coupon |
|------------|--------|---------------|---------------|--------------|--------------|-------------|-------------|
| GC23       | 8.184  | GT364/200ct23 | 8.184         | 0            | 100.077      | 8.85        | 15-Apr-23   |
| GC24       | 7.410  | R186          | 8.490         | -108         | 104.083      | 10.50       | 15-Apr-23   |
| GC25       | 8.560  | R186          | 8.490         | 7            | 99.639       | 8.50        | 15-Apr-23   |
| GC26       | 8.929  | R186          | 8.490         | 44           | 98.632       | 8.50        | 15-Apr-23   |
| GC27       | 8.750  | R186          | 8.490         | 26           | 99.353       | 8.00        | 15-Jul-23   |
| GC28       | 9.747  | R2030         | 9.850         | -10          | 94.513       | 8.50        | 15-Apr-23   |
| GC30       | 10.350 | R2030         | 9.850         | 50           | 90.469       | 8.00        | 15-Jul-23   |
| GC32       | 10.825 | R213          | 10.255        | 57           | 89.384       | 9.00        | 15-Apr-23   |
| GC35       | 12.160 | R209          | 11.130        | 103          | 85.296       | 9.50        | 15-Jul-23   |
| GC37       | 12.790 | R2037         | 11.370        | 142          | 80.693       | 9.50        | 15-Jul-23   |
| GC40       | 12.876 | R214          | 11.425        | 145          | 78.507       | 9.80        | 15-Apr-23   |
| GC43       | 13.464 | R2044         | 11.645        | 182          | 78.245       | 10.00       | 15-Jul-23   |
| GC45       | 13.675 | R2044         | 11.645        | 203          | 75.607       | 9.85        | 15-Jul-23   |
| GC48       | 13.855 | R2048         | 11.615        | 224          | 72.795       | 10.00       | 15-Apr-23   |
| GC50       | 13.925 | R2048         | 11.615        | 231          | 76.474       | 10.25       | 15-Jul-23   |
| GI25       | 3.290  |               |               |              | 144.575      | 3.80        | 15-Jul-23   |
| GI27       | 3.700  |               |               |              | 111.591      | 4.00        | 15-Jul-23   |
| Gl29       | 5.250  |               |               |              | 122.161      | 4.50        | 15-Apr-23   |
| GI33       | 6.150  |               |               |              | 106.221      | 4.50        | 15-Jul-23   |
| GI36       | 6.560  |               |               |              | 99.277       | 4.80        | 15-Jul-23   |
| Eurobond 2 | 7.235  | 10YUSBond     | 3.339         | 390          | 97.714       | 5.25        | 29-Apr-23   |
| NAM03      | 9.140  | R2023         | 7.550         | 159          | 102.165      | 10.06       | 01-Aug-23   |
| NAM04      | 10.250 | R186          | 8.490         | 176          | 102.687      | 10.51       | 01-Aug-23   |