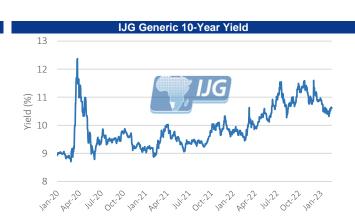

| Bond       | YTM    | Benchmark     | Benchmark YTM | Spread (bps) | All-In-Price | Coupon Rate | Next Coupon |
|------------|--------|---------------|---------------|--------------|--------------|-------------|-------------|
| GC23       | 8.184  | GT364/200ct23 | 8.184         | 0            | 100.077      | 8.85        | 15-Apr-23   |
| GC24       | 7.410  | R186          | 8.490         | -108         | 104.083      | 10.50       | 15-Apr-23   |
| GC25       | 8.560  | R186          | 8.490         | 7            | 99.639       | 8.50        | 15-Apr-23   |
| GC26       | 8.929  | R186          | 8.490         | 44           | 98.632       | 8.50        | 15-Apr-23   |
| GC27       | 8.750  | R186          | 8.490         | 26           | 99.353       | 8.00        | 15-Jul-23   |
| GC28       | 9.747  | R2030         | 9.850         | -10          | 94.513       | 8.50        | 15-Apr-23   |
| GC30       | 10.350 | R2030         | 9.850         | 50           | 90.469       | 8.00        | 15-Jul-23   |
| GC32       | 10.825 | R213          | 10.255        | 57           | 89.384       | 9.00        | 15-Apr-23   |
| GC35       | 12.160 | R209          | 11.130        | 103          | 85.296       | 9.50        | 15-Jul-23   |
| GC37       | 12.790 | R2037         | 11.370        | 142          | 80.693       | 9.50        | 15-Jul-23   |
| GC40       | 12.876 | R214          | 11.425        | 145          | 78.507       | 9.80        | 15-Apr-23   |
| GC43       | 13.464 | R2044         | 11.645        | 182          | 78.245       | 10.00       | 15-Jul-23   |
| GC45       | 13.675 | R2044         | 11.645        | 203          | 75.607       | 9.85        | 15-Jul-23   |
| GC48       | 13.855 | R2048         | 11.615        | 224          | 72.795       | 10.00       | 15-Apr-23   |
| GC50       | 13.925 | R2048         | 11.615        | 231          | 76.474       | 10.25       | 15-Jul-23   |
| GI25       | 3.290  |               |               |              | 144.575      | 3.80        | 15-Jul-23   |
| GI27       | 3.700  |               |               |              | 111.591      | 4.00        | 15-Jul-23   |
| Gl29       | 5.250  |               |               |              | 122.161      | 4.50        | 15-Apr-23   |
| GI33       | 6.150  |               |               |              | 106.221      | 4.50        | 15-Jul-23   |
| GI36       | 6.560  |               |               |              | 99.277       | 4.80        | 15-Jul-23   |
| Eurobond 2 | 7.235  | 10YUSBond     | 3.339         | 390          | 97.714       | 5.25        | 29-Apr-23   |
| NAM03      | 9.140  | R2023         | 7.550         | 159          | 102.165      | 10.06       | 01-Aug-23   |
| NAM04      | 10.250 | R186          | 8.490         | 176          | 102.687      | 10.51       | 01-Aug-23   |