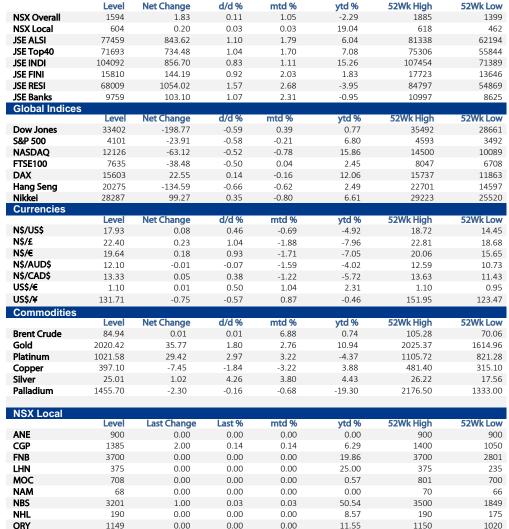

## **Overall Index**

| Ticker | Shares Traded | Current Price (c) | Net Change | d/d % | mtd % | ytd %  | 52Wk High | 52Wk Low |
|--------|---------------|-------------------|------------|-------|-------|--------|-----------|----------|
| ANE    |               | 900               | 0          | 0.00  | 0.00  | 0.00   | 900       | 900      |
| ANM    |               | 59100             | -182       | -0.31 | 0.85  | -10.91 | 80444     | 47604    |
| B2G    |               | 7168              | 92         | 1.30  | 0.63  | 17.76  | 7308      | 5084     |
| CGP    | 5000          | 1385              | 2          | 0.14  | 0.14  | 6.29   | 1400      | 1050     |
| FNB    |               | 3700              | 0          | 0.00  | 0.00  | 19.86  | 3700      | 2801     |
| FST    |               | 6190              | 96         | 1.58  | 2.52  | -0.35  | 7379      | 5728     |
| IVD    | 3601          | 10150             | 334        | 3.40  | 3.44  | -5.58  | 11758     | 6891     |
| KFS    |               | 1233              | 24         | 1.99  | 2.07  | 1.82   | 1430      | 1046     |
| LHN    |               | 375               | 0          | 0.00  | 0.00  | 25.00  | 375       | 235      |
| MEP    |               | 11163             | 196        | 1.79  | 2.88  | 9.90   | 11228     | 6767     |
| MIM    |               | 1812              | 12         | 0.67  | 2.78  | 5.35   | 1996      | 1391     |
| MOC    |               | 708               | 0          | 0.00  | 0.00  | 0.57   | 801       | 700      |
| NAM    |               | 68                | 0          | 0.00  | 0.00  | 0.00   | 70        | 66       |
| NBK    |               | 22446             | 513        | 2.34  | 3.51  | 5.59   | 23809     | 19587    |
| NBS    | 140           | 3201              | 1          | 0.03  | 0.03  | 50.54  | 3500      | 1849     |
| NHL    |               | 190               | 0          | 0.00  | 0.00  | 8.57   | 190       | 175      |
| OCS    |               | 7011              | 67         | 0.96  | 1.07  | 10.78  | 7425      | 4450     |
| OMM    |               | 1208              | 27         | 2.29  | 2.37  | 15.49  | 1410      | 947      |
| ORY    |               | 1149              | 0          | 0.00  | 0.00  | 11.55  | 1150      | 1020     |
| PNH    |               | 1281              | 0          | 0.00  | 0.00  | -2.95  | 1320      | 1200     |
| SILP   |               | 12790             | 0          | 0.00  | 0.00  | 0.00   | 12790     | 12774    |
| SLA    |               | 5498              | -199       | -3.49 | -2.47 | 12.85  | 7095      | 4726     |
| SNB    |               | 17145             | -342       | -1.96 | -0.79 | 2.18   | 18736     | 14313    |
| SNO    |               | 28955             | 337        | 1.18  | 1.60  | 12.91  | 30648     | 23482    |
| SNM    |               | 845               | 0          | 0.00  | 0.00  | 91.61  | 845       | 399      |
| SRH    | 1588          | 22500             | 237        | 1.06  | 1.23  | -0.44  | 25490     | 19609    |
| TRW    |               | 5580              | 73         | 1.33  | 4.65  | 1.45   | 6863      | 4610     |
| TTO    |               | 69                | 0          | 0.00  | 0.00  | 40.82  | 118       | 37       |
| VKN    |               | 1261              | 6          | 0.48  | 1.37  | -4.97  | 1506      | 1232     |

Source: Bloomberg, NSX, IJG Securities