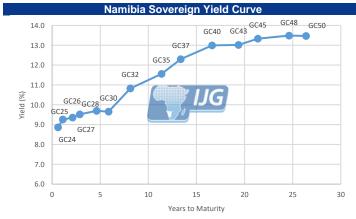

## **IJG** Daily Bulletin

Tuesday, 05 March 2024

Local Indices

| Local Indices                                                                                                                                                                                                                                                                                                                                                                                                                                                                                                                                                                                                                                                                                                                                                                                                                                                                                                                                                                                                                                                                                                                                                                                                                                                                                                                                                                                                                                                                                                                                                                                                                                                                                                                                                                                                                                                                                                                                                                                                                                                                                                                  |                                                                                                                                         |                                                                                              |                                                             |                                                                                       |                                                                                                                                     |                                                                                                                          |                                                                                                                             |
|--------------------------------------------------------------------------------------------------------------------------------------------------------------------------------------------------------------------------------------------------------------------------------------------------------------------------------------------------------------------------------------------------------------------------------------------------------------------------------------------------------------------------------------------------------------------------------------------------------------------------------------------------------------------------------------------------------------------------------------------------------------------------------------------------------------------------------------------------------------------------------------------------------------------------------------------------------------------------------------------------------------------------------------------------------------------------------------------------------------------------------------------------------------------------------------------------------------------------------------------------------------------------------------------------------------------------------------------------------------------------------------------------------------------------------------------------------------------------------------------------------------------------------------------------------------------------------------------------------------------------------------------------------------------------------------------------------------------------------------------------------------------------------------------------------------------------------------------------------------------------------------------------------------------------------------------------------------------------------------------------------------------------------------------------------------------------------------------------------------------------------|-----------------------------------------------------------------------------------------------------------------------------------------|----------------------------------------------------------------------------------------------|-------------------------------------------------------------|---------------------------------------------------------------------------------------|-------------------------------------------------------------------------------------------------------------------------------------|--------------------------------------------------------------------------------------------------------------------------|-----------------------------------------------------------------------------------------------------------------------------|
|                                                                                                                                                                                                                                                                                                                                                                                                                                                                                                                                                                                                                                                                                                                                                                                                                                                                                                                                                                                                                                                                                                                                                                                                                                                                                                                                                                                                                                                                                                                                                                                                                                                                                                                                                                                                                                                                                                                                                                                                                                                                                                                                | Level                                                                                                                                   | Net Change                                                                                   | d/d %                                                       | mtd %                                                                                 | ytd %                                                                                                                               | 52Wk High                                                                                                                | 52Wk Low                                                                                                                    |
| NSX Overall                                                                                                                                                                                                                                                                                                                                                                                                                                                                                                                                                                                                                                                                                                                                                                                                                                                                                                                                                                                                                                                                                                                                                                                                                                                                                                                                                                                                                                                                                                                                                                                                                                                                                                                                                                                                                                                                                                                                                                                                                                                                                                                    | 1511                                                                                                                                    | -13.50                                                                                       | -0.89                                                       | -0.17                                                                                 | -7.50                                                                                                                               | 1720                                                                                                                     | 102                                                                                                                         |
| NSX Local                                                                                                                                                                                                                                                                                                                                                                                                                                                                                                                                                                                                                                                                                                                                                                                                                                                                                                                                                                                                                                                                                                                                                                                                                                                                                                                                                                                                                                                                                                                                                                                                                                                                                                                                                                                                                                                                                                                                                                                                                                                                                                                      | 672                                                                                                                                     | 0.00                                                                                         | 0.00                                                        | -0.67                                                                                 | -0.02                                                                                                                               | 693                                                                                                                      | 44                                                                                                                          |
| JSE ALSI                                                                                                                                                                                                                                                                                                                                                                                                                                                                                                                                                                                                                                                                                                                                                                                                                                                                                                                                                                                                                                                                                                                                                                                                                                                                                                                                                                                                                                                                                                                                                                                                                                                                                                                                                                                                                                                                                                                                                                                                                                                                                                                       | 72633                                                                                                                                   | -142.34                                                                                      | -0.20                                                       | -0.13                                                                                 | -5.54                                                                                                                               | 79456                                                                                                                    | 69128                                                                                                                       |
| JSE Top 40                                                                                                                                                                                                                                                                                                                                                                                                                                                                                                                                                                                                                                                                                                                                                                                                                                                                                                                                                                                                                                                                                                                                                                                                                                                                                                                                                                                                                                                                                                                                                                                                                                                                                                                                                                                                                                                                                                                                                                                                                                                                                                                     | 66178                                                                                                                                   | -159.79                                                                                      | -0.24                                                       | -0.26                                                                                 | -6.12                                                                                                                               | 73900                                                                                                                    | 63312                                                                                                                       |
| ISE INDI                                                                                                                                                                                                                                                                                                                                                                                                                                                                                                                                                                                                                                                                                                                                                                                                                                                                                                                                                                                                                                                                                                                                                                                                                                                                                                                                                                                                                                                                                                                                                                                                                                                                                                                                                                                                                                                                                                                                                                                                                                                                                                                       | 100781                                                                                                                                  | -250.70                                                                                      | -0.25                                                       | -0.72                                                                                 | -2.83                                                                                                                               | 109998                                                                                                                   | 92852                                                                                                                       |
| ISE FINI                                                                                                                                                                                                                                                                                                                                                                                                                                                                                                                                                                                                                                                                                                                                                                                                                                                                                                                                                                                                                                                                                                                                                                                                                                                                                                                                                                                                                                                                                                                                                                                                                                                                                                                                                                                                                                                                                                                                                                                                                                                                                                                       | 17243                                                                                                                                   | -162.84                                                                                      | -0.94                                                       | 0.20                                                                                  | -3.52                                                                                                                               | 17915                                                                                                                    | 14240                                                                                                                       |
| SE RESI                                                                                                                                                                                                                                                                                                                                                                                                                                                                                                                                                                                                                                                                                                                                                                                                                                                                                                                                                                                                                                                                                                                                                                                                                                                                                                                                                                                                                                                                                                                                                                                                                                                                                                                                                                                                                                                                                                                                                                                                                                                                                                                        | 50537                                                                                                                                   | 491.63                                                                                       | 0.98                                                        | 0.50                                                                                  | -12.16                                                                                                                              | 73901                                                                                                                    | 48725                                                                                                                       |
| ISE Banks                                                                                                                                                                                                                                                                                                                                                                                                                                                                                                                                                                                                                                                                                                                                                                                                                                                                                                                                                                                                                                                                                                                                                                                                                                                                                                                                                                                                                                                                                                                                                                                                                                                                                                                                                                                                                                                                                                                                                                                                                                                                                                                      | 10448                                                                                                                                   | -119.06                                                                                      | -1.13                                                       | 0.34                                                                                  | -4.57                                                                                                                               | 10980                                                                                                                    | 8600                                                                                                                        |
| Global Indice                                                                                                                                                                                                                                                                                                                                                                                                                                                                                                                                                                                                                                                                                                                                                                                                                                                                                                                                                                                                                                                                                                                                                                                                                                                                                                                                                                                                                                                                                                                                                                                                                                                                                                                                                                                                                                                                                                                                                                                                                                                                                                                  |                                                                                                                                         | -119.00                                                                                      | -1.13                                                       | 0.54                                                                                  | -4.57                                                                                                                               | 10980                                                                                                                    | 8000                                                                                                                        |
| sional illuice                                                                                                                                                                                                                                                                                                                                                                                                                                                                                                                                                                                                                                                                                                                                                                                                                                                                                                                                                                                                                                                                                                                                                                                                                                                                                                                                                                                                                                                                                                                                                                                                                                                                                                                                                                                                                                                                                                                                                                                                                                                                                                                 | Level                                                                                                                                   | Net Change                                                                                   | d/d %                                                       | mtd %                                                                                 | ytd %                                                                                                                               | 52Wk High                                                                                                                | 52Wk Low                                                                                                                    |
| Dow Jones                                                                                                                                                                                                                                                                                                                                                                                                                                                                                                                                                                                                                                                                                                                                                                                                                                                                                                                                                                                                                                                                                                                                                                                                                                                                                                                                                                                                                                                                                                                                                                                                                                                                                                                                                                                                                                                                                                                                                                                                                                                                                                                      | 38990                                                                                                                                   | -97.55                                                                                       | -0.25                                                       | -0.02                                                                                 | 3.45                                                                                                                                | 39282                                                                                                                    | 31430                                                                                                                       |
| &P 500                                                                                                                                                                                                                                                                                                                                                                                                                                                                                                                                                                                                                                                                                                                                                                                                                                                                                                                                                                                                                                                                                                                                                                                                                                                                                                                                                                                                                                                                                                                                                                                                                                                                                                                                                                                                                                                                                                                                                                                                                                                                                                                         | 5131                                                                                                                                    | -6.13                                                                                        | -0.23                                                       | 0.68                                                                                  | 7.57                                                                                                                                | 5150                                                                                                                     | 3809                                                                                                                        |
| NASDAQ                                                                                                                                                                                                                                                                                                                                                                                                                                                                                                                                                                                                                                                                                                                                                                                                                                                                                                                                                                                                                                                                                                                                                                                                                                                                                                                                                                                                                                                                                                                                                                                                                                                                                                                                                                                                                                                                                                                                                                                                                                                                                                                         | 16208                                                                                                                                   | -67.43                                                                                       | -0.12                                                       | 0.72                                                                                  | 7.97                                                                                                                                | 16302                                                                                                                    | 10983                                                                                                                       |
| -                                                                                                                                                                                                                                                                                                                                                                                                                                                                                                                                                                                                                                                                                                                                                                                                                                                                                                                                                                                                                                                                                                                                                                                                                                                                                                                                                                                                                                                                                                                                                                                                                                                                                                                                                                                                                                                                                                                                                                                                                                                                                                                              | 7640                                                                                                                                    | -42.17                                                                                       |                                                             | 0.72                                                                                  | -1.20                                                                                                                               | 7974                                                                                                                     |                                                                                                                             |
| TSE100                                                                                                                                                                                                                                                                                                                                                                                                                                                                                                                                                                                                                                                                                                                                                                                                                                                                                                                                                                                                                                                                                                                                                                                                                                                                                                                                                                                                                                                                                                                                                                                                                                                                                                                                                                                                                                                                                                                                                                                                                                                                                                                         |                                                                                                                                         |                                                                                              | -0.55                                                       |                                                                                       |                                                                                                                                     |                                                                                                                          | 7207                                                                                                                        |
| PAX                                                                                                                                                                                                                                                                                                                                                                                                                                                                                                                                                                                                                                                                                                                                                                                                                                                                                                                                                                                                                                                                                                                                                                                                                                                                                                                                                                                                                                                                                                                                                                                                                                                                                                                                                                                                                                                                                                                                                                                                                                                                                                                            | 17716                                                                                                                                   | -18.90                                                                                       | -0.11                                                       | 0.21                                                                                  | 5.76                                                                                                                                | 17817                                                                                                                    | 14458                                                                                                                       |
| lang Seng                                                                                                                                                                                                                                                                                                                                                                                                                                                                                                                                                                                                                                                                                                                                                                                                                                                                                                                                                                                                                                                                                                                                                                                                                                                                                                                                                                                                                                                                                                                                                                                                                                                                                                                                                                                                                                                                                                                                                                                                                                                                                                                      | 16273                                                                                                                                   | -323.20                                                                                      | -1.95                                                       | -1.45                                                                                 | -4.54                                                                                                                               | 21006                                                                                                                    | 14794                                                                                                                       |
| likkei                                                                                                                                                                                                                                                                                                                                                                                                                                                                                                                                                                                                                                                                                                                                                                                                                                                                                                                                                                                                                                                                                                                                                                                                                                                                                                                                                                                                                                                                                                                                                                                                                                                                                                                                                                                                                                                                                                                                                                                                                                                                                                                         | 40181                                                                                                                                   | 72.24                                                                                        | 0.18                                                        | 2.59                                                                                  | 20.07                                                                                                                               | 40315                                                                                                                    | 26633                                                                                                                       |
| Currencies                                                                                                                                                                                                                                                                                                                                                                                                                                                                                                                                                                                                                                                                                                                                                                                                                                                                                                                                                                                                                                                                                                                                                                                                                                                                                                                                                                                                                                                                                                                                                                                                                                                                                                                                                                                                                                                                                                                                                                                                                                                                                                                     |                                                                                                                                         |                                                                                              |                                                             |                                                                                       |                                                                                                                                     |                                                                                                                          |                                                                                                                             |
|                                                                                                                                                                                                                                                                                                                                                                                                                                                                                                                                                                                                                                                                                                                                                                                                                                                                                                                                                                                                                                                                                                                                                                                                                                                                                                                                                                                                                                                                                                                                                                                                                                                                                                                                                                                                                                                                                                                                                                                                                                                                                                                                | Level                                                                                                                                   | Net Change                                                                                   | d/d %                                                       | mtd %                                                                                 | ytd %                                                                                                                               | 52Wk High                                                                                                                | 52Wk Low                                                                                                                    |
| I\$/US\$                                                                                                                                                                                                                                                                                                                                                                                                                                                                                                                                                                                                                                                                                                                                                                                                                                                                                                                                                                                                                                                                                                                                                                                                                                                                                                                                                                                                                                                                                                                                                                                                                                                                                                                                                                                                                                                                                                                                                                                                                                                                                                                       | 19.06                                                                                                                                   | 0.02                                                                                         | -0.12                                                       | 0.73                                                                                  | -3.69                                                                                                                               | 19.92                                                                                                                    | 17.42                                                                                                                       |
| \$/£                                                                                                                                                                                                                                                                                                                                                                                                                                                                                                                                                                                                                                                                                                                                                                                                                                                                                                                                                                                                                                                                                                                                                                                                                                                                                                                                                                                                                                                                                                                                                                                                                                                                                                                                                                                                                                                                                                                                                                                                                                                                                                                           | 24.18                                                                                                                                   | 0.02                                                                                         | -0.06                                                       | 0.20                                                                                  | -3.66                                                                                                                               | 24.73                                                                                                                    | 21.85                                                                                                                       |
| \$/€                                                                                                                                                                                                                                                                                                                                                                                                                                                                                                                                                                                                                                                                                                                                                                                                                                                                                                                                                                                                                                                                                                                                                                                                                                                                                                                                                                                                                                                                                                                                                                                                                                                                                                                                                                                                                                                                                                                                                                                                                                                                                                                           | 20.69                                                                                                                                   | 0.02                                                                                         | -0.09                                                       | 0.24                                                                                  | -2.46                                                                                                                               | 21.33                                                                                                                    | 19.22                                                                                                                       |
| \$/AUD\$                                                                                                                                                                                                                                                                                                                                                                                                                                                                                                                                                                                                                                                                                                                                                                                                                                                                                                                                                                                                                                                                                                                                                                                                                                                                                                                                                                                                                                                                                                                                                                                                                                                                                                                                                                                                                                                                                                                                                                                                                                                                                                                       | 12.39                                                                                                                                   | 0.02                                                                                         | 0.02                                                        | 0.59                                                                                  | 0.61                                                                                                                                | 13.07                                                                                                                    | 11.70                                                                                                                       |
| \$/CAD\$                                                                                                                                                                                                                                                                                                                                                                                                                                                                                                                                                                                                                                                                                                                                                                                                                                                                                                                                                                                                                                                                                                                                                                                                                                                                                                                                                                                                                                                                                                                                                                                                                                                                                                                                                                                                                                                                                                                                                                                                                                                                                                                       |                                                                                                                                         |                                                                                              |                                                             |                                                                                       |                                                                                                                                     |                                                                                                                          |                                                                                                                             |
|                                                                                                                                                                                                                                                                                                                                                                                                                                                                                                                                                                                                                                                                                                                                                                                                                                                                                                                                                                                                                                                                                                                                                                                                                                                                                                                                                                                                                                                                                                                                                                                                                                                                                                                                                                                                                                                                                                                                                                                                                                                                                                                                | 14.04                                                                                                                                   | 0.01                                                                                         | -0.06                                                       | 0.66                                                                                  | -1.59                                                                                                                               | 14.66                                                                                                                    | 13.08                                                                                                                       |
| JS\$/€                                                                                                                                                                                                                                                                                                                                                                                                                                                                                                                                                                                                                                                                                                                                                                                                                                                                                                                                                                                                                                                                                                                                                                                                                                                                                                                                                                                                                                                                                                                                                                                                                                                                                                                                                                                                                                                                                                                                                                                                                                                                                                                         | 1.09                                                                                                                                    | 0.00                                                                                         | -0.05                                                       | 0.43                                                                                  | -1.70                                                                                                                               | 1.13                                                                                                                     | 1.04                                                                                                                        |
| IS\$/¥                                                                                                                                                                                                                                                                                                                                                                                                                                                                                                                                                                                                                                                                                                                                                                                                                                                                                                                                                                                                                                                                                                                                                                                                                                                                                                                                                                                                                                                                                                                                                                                                                                                                                                                                                                                                                                                                                                                                                                                                                                                                                                                         | 150.54                                                                                                                                  | 0.01                                                                                         | -0.01                                                       | -0.37                                                                                 | -6.31                                                                                                                               | 151.91                                                                                                                   | 129.64                                                                                                                      |
| Commodities                                                                                                                                                                                                                                                                                                                                                                                                                                                                                                                                                                                                                                                                                                                                                                                                                                                                                                                                                                                                                                                                                                                                                                                                                                                                                                                                                                                                                                                                                                                                                                                                                                                                                                                                                                                                                                                                                                                                                                                                                                                                                                                    |                                                                                                                                         |                                                                                              |                                                             |                                                                                       |                                                                                                                                     |                                                                                                                          |                                                                                                                             |
|                                                                                                                                                                                                                                                                                                                                                                                                                                                                                                                                                                                                                                                                                                                                                                                                                                                                                                                                                                                                                                                                                                                                                                                                                                                                                                                                                                                                                                                                                                                                                                                                                                                                                                                                                                                                                                                                                                                                                                                                                                                                                                                                | Level                                                                                                                                   | Net Change                                                                                   | d/d %                                                       | mtd %                                                                                 | ytd %                                                                                                                               | 52Wk High                                                                                                                | 52Wk Low                                                                                                                    |
| rent Crude                                                                                                                                                                                                                                                                                                                                                                                                                                                                                                                                                                                                                                                                                                                                                                                                                                                                                                                                                                                                                                                                                                                                                                                                                                                                                                                                                                                                                                                                                                                                                                                                                                                                                                                                                                                                                                                                                                                                                                                                                                                                                                                     | 82.62                                                                                                                                   | -0.18                                                                                        | -0.22                                                       | 0.87                                                                                  | 7.59                                                                                                                                | 89.26                                                                                                                    | 69.44                                                                                                                       |
| iold                                                                                                                                                                                                                                                                                                                                                                                                                                                                                                                                                                                                                                                                                                                                                                                                                                                                                                                                                                                                                                                                                                                                                                                                                                                                                                                                                                                                                                                                                                                                                                                                                                                                                                                                                                                                                                                                                                                                                                                                                                                                                                                           | 2115.60                                                                                                                                 | 1.13                                                                                         | 0.05                                                        | 3.49                                                                                  | 2.55                                                                                                                                | 2135.39                                                                                                                  | 1809.50                                                                                                                     |
| latinum                                                                                                                                                                                                                                                                                                                                                                                                                                                                                                                                                                                                                                                                                                                                                                                                                                                                                                                                                                                                                                                                                                                                                                                                                                                                                                                                                                                                                                                                                                                                                                                                                                                                                                                                                                                                                                                                                                                                                                                                                                                                                                                        | 893.17                                                                                                                                  | -5.98                                                                                        | -0.66                                                       | 1.47                                                                                  | -9.95                                                                                                                               | 1134.95                                                                                                                  | 843.10                                                                                                                      |
| opper                                                                                                                                                                                                                                                                                                                                                                                                                                                                                                                                                                                                                                                                                                                                                                                                                                                                                                                                                                                                                                                                                                                                                                                                                                                                                                                                                                                                                                                                                                                                                                                                                                                                                                                                                                                                                                                                                                                                                                                                                                                                                                                          |                                                                                                                                         |                                                                                              |                                                             |                                                                                       |                                                                                                                                     |                                                                                                                          |                                                                                                                             |
| ilver                                                                                                                                                                                                                                                                                                                                                                                                                                                                                                                                                                                                                                                                                                                                                                                                                                                                                                                                                                                                                                                                                                                                                                                                                                                                                                                                                                                                                                                                                                                                                                                                                                                                                                                                                                                                                                                                                                                                                                                                                                                                                                                          | 385.10                                                                                                                                  | -0.60                                                                                        | -0.16                                                       | 0.10                                                                                  | -1.47                                                                                                                               | 411.85                                                                                                                   | 358.90                                                                                                                      |
|                                                                                                                                                                                                                                                                                                                                                                                                                                                                                                                                                                                                                                                                                                                                                                                                                                                                                                                                                                                                                                                                                                                                                                                                                                                                                                                                                                                                                                                                                                                                                                                                                                                                                                                                                                                                                                                                                                                                                                                                                                                                                                                                | 23.72                                                                                                                                   | -0.17                                                                                        | -0.70                                                       | 4.61                                                                                  | -0.32                                                                                                                               | 26.14                                                                                                                    | 19.90                                                                                                                       |
| Palladium                                                                                                                                                                                                                                                                                                                                                                                                                                                                                                                                                                                                                                                                                                                                                                                                                                                                                                                                                                                                                                                                                                                                                                                                                                                                                                                                                                                                                                                                                                                                                                                                                                                                                                                                                                                                                                                                                                                                                                                                                                                                                                                      | 957.50                                                                                                                                  | -15.90                                                                                       | -1.63                                                       | 1.13                                                                                  | -14.32                                                                                                                              | 1450.00                                                                                                                  | 862.00                                                                                                                      |
| Jranium                                                                                                                                                                                                                                                                                                                                                                                                                                                                                                                                                                                                                                                                                                                                                                                                                                                                                                                                                                                                                                                                                                                                                                                                                                                                                                                                                                                                                                                                                                                                                                                                                                                                                                                                                                                                                                                                                                                                                                                                                                                                                                                        | 93.50                                                                                                                                   | -1.00                                                                                        | -1.06                                                       | -2.35                                                                                 | 2.19                                                                                                                                | 107.00                                                                                                                   | 49.75                                                                                                                       |
| NSX Local                                                                                                                                                                                                                                                                                                                                                                                                                                                                                                                                                                                                                                                                                                                                                                                                                                                                                                                                                                                                                                                                                                                                                                                                                                                                                                                                                                                                                                                                                                                                                                                                                                                                                                                                                                                                                                                                                                                                                                                                                                                                                                                      |                                                                                                                                         |                                                                                              |                                                             |                                                                                       |                                                                                                                                     |                                                                                                                          |                                                                                                                             |
|                                                                                                                                                                                                                                                                                                                                                                                                                                                                                                                                                                                                                                                                                                                                                                                                                                                                                                                                                                                                                                                                                                                                                                                                                                                                                                                                                                                                                                                                                                                                                                                                                                                                                                                                                                                                                                                                                                                                                                                                                                                                                                                                |                                                                                                                                         |                                                                                              | 1 act 06                                                    | mtd %                                                                                 |                                                                                                                                     |                                                                                                                          |                                                                                                                             |
| ANE                                                                                                                                                                                                                                                                                                                                                                                                                                                                                                                                                                                                                                                                                                                                                                                                                                                                                                                                                                                                                                                                                                                                                                                                                                                                                                                                                                                                                                                                                                                                                                                                                                                                                                                                                                                                                                                                                                                                                                                                                                                                                                                            | Level                                                                                                                                   | Last Change                                                                                  | Last %                                                      |                                                                                       | ytd %                                                                                                                               | 52Wk High                                                                                                                | 52Wk Low                                                                                                                    |
|                                                                                                                                                                                                                                                                                                                                                                                                                                                                                                                                                                                                                                                                                                                                                                                                                                                                                                                                                                                                                                                                                                                                                                                                                                                                                                                                                                                                                                                                                                                                                                                                                                                                                                                                                                                                                                                                                                                                                                                                                                                                                                                                | Level<br>899                                                                                                                            | 0.00                                                                                         | 0.00                                                        | 0.00                                                                                  | <b>ytd %</b><br>0.00                                                                                                                | 900                                                                                                                      | 52WK LOW<br>899                                                                                                             |
|                                                                                                                                                                                                                                                                                                                                                                                                                                                                                                                                                                                                                                                                                                                                                                                                                                                                                                                                                                                                                                                                                                                                                                                                                                                                                                                                                                                                                                                                                                                                                                                                                                                                                                                                                                                                                                                                                                                                                                                                                                                                                                                                |                                                                                                                                         |                                                                                              |                                                             | 0.00                                                                                  |                                                                                                                                     |                                                                                                                          |                                                                                                                             |
| GP .                                                                                                                                                                                                                                                                                                                                                                                                                                                                                                                                                                                                                                                                                                                                                                                                                                                                                                                                                                                                                                                                                                                                                                                                                                                                                                                                                                                                                                                                                                                                                                                                                                                                                                                                                                                                                                                                                                                                                                                                                                                                                                                           | 899                                                                                                                                     | 0.00                                                                                         | 0.00                                                        |                                                                                       | 0.00                                                                                                                                | 900                                                                                                                      | 899<br>1370                                                                                                                 |
| GP<br>NB                                                                                                                                                                                                                                                                                                                                                                                                                                                                                                                                                                                                                                                                                                                                                                                                                                                                                                                                                                                                                                                                                                                                                                                                                                                                                                                                                                                                                                                                                                                                                                                                                                                                                                                                                                                                                                                                                                                                                                                                                                                                                                                       | 899<br>1721                                                                                                                             | 0.00<br>0.00                                                                                 | 0.00<br>0.00                                                | 0.00                                                                                  | 0.00<br>1.53                                                                                                                        | 900<br>1734                                                                                                              | 899<br>1370                                                                                                                 |
| CGP<br>NB<br>.HN                                                                                                                                                                                                                                                                                                                                                                                                                                                                                                                                                                                                                                                                                                                                                                                                                                                                                                                                                                                                                                                                                                                                                                                                                                                                                                                                                                                                                                                                                                                                                                                                                                                                                                                                                                                                                                                                                                                                                                                                                                                                                                               | 899<br>1721<br>4950                                                                                                                     | 0.00<br>0.00<br>0.00                                                                         | 0.00<br>0.00<br>0.00                                        | 0.00<br>0.00                                                                          | 0.00<br>1.53<br>1.00<br>3.58                                                                                                        | 900<br>1734<br>5200<br>415                                                                                               | 899<br>1370<br>3229<br>352                                                                                                  |
| CGP<br>INB<br>LHN<br>MOC                                                                                                                                                                                                                                                                                                                                                                                                                                                                                                                                                                                                                                                                                                                                                                                                                                                                                                                                                                                                                                                                                                                                                                                                                                                                                                                                                                                                                                                                                                                                                                                                                                                                                                                                                                                                                                                                                                                                                                                                                                                                                                       | 899<br>1721<br>4950<br>405<br>780                                                                                                       | 0.00<br>0.00<br>0.00<br>0.00<br>0.00                                                         | 0.00<br>0.00<br>0.00<br>0.00<br>0.00                        | 0.00<br>0.00<br>0.00<br>0.00                                                          | 0.00<br>1.53<br>1.00<br>3.58<br>2.50                                                                                                | 900<br>1734<br>5200<br>415<br>810                                                                                        | 899<br>1370<br>3229<br>352<br>706                                                                                           |
| CGP<br>FNB<br>LHN<br>MOC<br>NAM                                                                                                                                                                                                                                                                                                                                                                                                                                                                                                                                                                                                                                                                                                                                                                                                                                                                                                                                                                                                                                                                                                                                                                                                                                                                                                                                                                                                                                                                                                                                                                                                                                                                                                                                                                                                                                                                                                                                                                                                                                                                                                | 899<br>1721<br>4950<br>405<br>780<br>72                                                                                                 | 0.00<br>0.00<br>0.00<br>0.00<br>0.00<br>0.00                                                 | 0.00<br>0.00<br>0.00<br>0.00<br>0.00                        | 0.00<br>0.00<br>0.00<br>0.00<br>0.00                                                  | 0.00<br>1.53<br>1.00<br>3.58<br>2.50<br>2.86                                                                                        | 900<br>1734<br>5200<br>415<br>810<br>72                                                                                  | 899<br>1370<br>3229<br>352<br>706<br>68                                                                                     |
| GP<br>NB<br>HN<br>MOC<br>NAM<br>IBS                                                                                                                                                                                                                                                                                                                                                                                                                                                                                                                                                                                                                                                                                                                                                                                                                                                                                                                                                                                                                                                                                                                                                                                                                                                                                                                                                                                                                                                                                                                                                                                                                                                                                                                                                                                                                                                                                                                                                                                                                                                                                            | 899<br>1721<br>4950<br>405<br>780<br>72<br>3000                                                                                         | 0.00<br>0.00<br>0.00<br>0.00<br>0.00<br>0.00<br>0.00                                         | 0.00<br>0.00<br>0.00<br>0.00<br>0.00<br>0.00                | 0.00<br>0.00<br>0.00<br>0.00<br>0.00<br>-3.23                                         | 0.00<br>1.53<br>1.00<br>3.58<br>2.50<br>2.86<br>-4.73                                                                               | 900<br>1734<br>5200<br>415<br>810<br>72<br>3800                                                                          | 899<br>1370<br>3229<br>352<br>706<br>68<br>2127                                                                             |
| GP<br>NB<br>HN<br>MOC<br>IAM<br>IBS                                                                                                                                                                                                                                                                                                                                                                                                                                                                                                                                                                                                                                                                                                                                                                                                                                                                                                                                                                                                                                                                                                                                                                                                                                                                                                                                                                                                                                                                                                                                                                                                                                                                                                                                                                                                                                                                                                                                                                                                                                                                                            | 899<br>1721<br>4950<br>405<br>780<br>72<br>3000<br>222                                                                                  | 0.00<br>0.00<br>0.00<br>0.00<br>0.00<br>0.00<br>0.00<br>0.0                                  | 0.00<br>0.00<br>0.00<br>0.00<br>0.00<br>0.00<br>0.00        | 0.00<br>0.00<br>0.00<br>0.00<br>0.00<br>-3.23<br>0.00                                 | 0.00<br>1.53<br>1.00<br>3.58<br>2.50<br>2.86<br>-4.73<br>0.00                                                                       | 900<br>1734<br>5200<br>415<br>810<br>72<br>3800<br>230                                                                   | 899<br>1370<br>3229<br>352<br>706<br>68<br>2127<br>190                                                                      |
| CGP<br>INB<br>HN<br>MOC<br>IAM<br>IBS<br>IHL<br>DRY                                                                                                                                                                                                                                                                                                                                                                                                                                                                                                                                                                                                                                                                                                                                                                                                                                                                                                                                                                                                                                                                                                                                                                                                                                                                                                                                                                                                                                                                                                                                                                                                                                                                                                                                                                                                                                                                                                                                                                                                                                                                            | 899<br>1721<br>4950<br>405<br>780<br>72<br>3000<br>222<br>1200                                                                          | 0.00<br>0.00<br>0.00<br>0.00<br>0.00<br>0.00<br>0.00<br>0.0                                  | 0.00<br>0.00<br>0.00<br>0.00<br>0.00<br>0.00<br>0.00<br>0.0 | 0.00<br>0.00<br>0.00<br>0.00<br>0.00<br>-3.23<br>0.00<br>0.00                         | 0.00<br>1.53<br>1.00<br>3.58<br>2.50<br>2.86<br>-4.73<br>0.00<br>0.00                                                               | 900<br>1734<br>5200<br>415<br>810<br>72<br>3800<br>230<br>1250                                                           | 899<br>1370<br>3229<br>352<br>706<br>68<br>2127<br>190<br>1100                                                              |
| CGP<br>NB<br>HN<br>MOC<br>IAM<br>IBS<br>IHL<br>PNH                                                                                                                                                                                                                                                                                                                                                                                                                                                                                                                                                                                                                                                                                                                                                                                                                                                                                                                                                                                                                                                                                                                                                                                                                                                                                                                                                                                                                                                                                                                                                                                                                                                                                                                                                                                                                                                                                                                                                                                                                                                                             | 899<br>1721<br>4950<br>405<br>780<br>72<br>3000<br>222<br>1200<br>1210                                                                  | 0.00<br>0.00<br>0.00<br>0.00<br>0.00<br>0.00<br>0.00<br>0.0                                  | 0.00<br>0.00<br>0.00<br>0.00<br>0.00<br>0.00<br>0.00<br>0.0 | 0.00<br>0.00<br>0.00<br>0.00<br>0.00<br>-3.23<br>0.00<br>0.00                         | 0.00<br>1.53<br>1.00<br>3.58<br>2.50<br>2.86<br>-4.73<br>0.00<br>0.00<br>0.83                                                       | 900<br>1734<br>5200<br>415<br>810<br>72<br>3800<br>230<br>1250<br>1285                                                   | 899<br>1370<br>3229<br>352<br>706<br>68<br>2127<br>190<br>1100                                                              |
| CGP PNB HN MOC NAM NBS NHL DRY PNH                                                                                                                                                                                                                                                                                                                                                                                                                                                                                                                                                                                                                                                                                                                                                                                                                                                                                                                                                                                                                                                                                                                                                                                                                                                                                                                                                                                                                                                                                                                                                                                                                                                                                                                                                                                                                                                                                                                                                                                                                                                                                             | 899<br>1721<br>4950<br>405<br>780<br>72<br>3000<br>222<br>1200<br>1210<br>12790                                                         | 0.00<br>0.00<br>0.00<br>0.00<br>0.00<br>0.00<br>0.00<br>0.0                                  | 0.00<br>0.00<br>0.00<br>0.00<br>0.00<br>0.00<br>0.00<br>0.0 | 0.00<br>0.00<br>0.00<br>0.00<br>0.00<br>-3.23<br>0.00<br>0.00<br>0.00                 | 0.00<br>1.53<br>1.00<br>3.58<br>2.50<br>2.86<br>-4.73<br>0.00<br>0.00<br>0.83<br>0.00                                               | 900<br>1734<br>5200<br>415<br>810<br>72<br>3800<br>230<br>1250<br>1285<br>12790                                          | 899<br>1370<br>3229<br>352<br>706<br>68<br>2127<br>190<br>1100<br>1199                                                      |
| CGP NB HN MOC IAM IBS IHL DRY NH                                                                                                                                                                                                                                                                                                                                                                                                                                                                                                                                                                                                                                                                                                                                                                                                                                                                                                                                                                                                                                                                                                                                                                                                                                                                                                                                                                                                                                                                                                                                                                                                                                                                                                                                                                                                                                                                                                                                                                                                                                                                                               | 899<br>1721<br>4950<br>405<br>780<br>72<br>3000<br>222<br>1200<br>1210<br>12790<br>845                                                  | 0.00<br>0.00<br>0.00<br>0.00<br>0.00<br>0.00<br>0.00<br>0.0                                  | 0.00<br>0.00<br>0.00<br>0.00<br>0.00<br>0.00<br>0.00<br>0.0 | 0.00<br>0.00<br>0.00<br>0.00<br>0.00<br>-3.23<br>0.00<br>0.00                         | 0.00<br>1.53<br>1.00<br>3.58<br>2.50<br>2.86<br>-4.73<br>0.00<br>0.00<br>0.83                                                       | 900<br>1734<br>5200<br>415<br>810<br>72<br>3800<br>230<br>1250<br>1285                                                   | 899<br>1370<br>3229<br>352<br>706<br>68<br>2127<br>190<br>1100                                                              |
| CGP NB HN MOC IAM IBS IHL DRY NH                                                                                                                                                                                                                                                                                                                                                                                                                                                                                                                                                                                                                                                                                                                                                                                                                                                                                                                                                                                                                                                                                                                                                                                                                                                                                                                                                                                                                                                                                                                                                                                                                                                                                                                                                                                                                                                                                                                                                                                                                                                                                               | 899<br>1721<br>4950<br>405<br>780<br>72<br>3000<br>222<br>1200<br>1210<br>12790<br>845                                                  | 0.00<br>0.00<br>0.00<br>0.00<br>0.00<br>0.00<br>0.00<br>0.00<br>0.00<br>0.00<br>0.00<br>0.00 | 0.00<br>0.00<br>0.00<br>0.00<br>0.00<br>0.00<br>0.00<br>0.0 | 0.00<br>0.00<br>0.00<br>0.00<br>0.00<br>-3.23<br>0.00<br>0.00<br>0.00                 | 0.00<br>1.53<br>1.00<br>3.58<br>2.50<br>2.86<br>-4.73<br>0.00<br>0.00<br>0.83<br>0.00                                               | 900<br>1734<br>5200<br>415<br>810<br>72<br>3800<br>230<br>1250<br>1285<br>12790                                          | 899<br>1370<br>3229<br>352<br>706<br>68<br>2127<br>190<br>1100<br>1199<br>12790<br>519                                      |
| CGP NB HN AOC JAM IBS JHL ORY NH JILP NO A Versus Na A Bonds                                                                                                                                                                                                                                                                                                                                                                                                                                                                                                                                                                                                                                                                                                                                                                                                                                                                                                                                                                                                                                                                                                                                                                                                                                                                                                                                                                                                                                                                                                                                                                                                                                                                                                                                                                                                                                                                                                                                                                                                                                                                   | 899 1721 4950 405 780 72 3000 222 1200 1210 12790 845  amibian Bon                                                                      | 0.00 0.00 0.00 0.00 0.00 0.00 0.00 0.0                                                       | 0.00<br>0.00<br>0.00<br>0.00<br>0.00<br>0.00<br>0.00<br>0.0 | 0.00<br>0.00<br>0.00<br>0.00<br>0.00<br>-3.23<br>0.00<br>0.00<br>0.00<br>0.00<br>0.00 | 0.00 1.53 1.00 3.58 2.50 2.86 -4.73 0.00 0.00 0.83 0.00 0.00 YTM                                                                    | 900<br>1734<br>5200<br>415<br>810<br>72<br>3800<br>230<br>1250<br>1285<br>12790<br>890                                   | 899 1370 3229 352 706 68 2127 190 1100 1199 12790 519 Chg [bp]                                                              |
| CGP NB HN AOC JAM IBS JHL ORY NH JILP NO A Versus Na A Bonds                                                                                                                                                                                                                                                                                                                                                                                                                                                                                                                                                                                                                                                                                                                                                                                                                                                                                                                                                                                                                                                                                                                                                                                                                                                                                                                                                                                                                                                                                                                                                                                                                                                                                                                                                                                                                                                                                                                                                                                                                                                                   | 899<br>1721<br>4950<br>405<br>780<br>72<br>3000<br>222<br>1200<br>1210<br>12790<br>845                                                  | 0.00<br>0.00<br>0.00<br>0.00<br>0.00<br>0.00<br>0.00<br>0.00<br>0.00<br>0.00<br>0.00<br>0.00 | 0.00<br>0.00<br>0.00<br>0.00<br>0.00<br>0.00<br>0.00<br>0.0 | 0.00<br>0.00<br>0.00<br>0.00<br>0.00<br>-3.23<br>0.00<br>0.00<br>0.00                 | 0.00 1.53 1.00 3.58 2.50 2.86 -4.73 0.00 0.00 0.83 0.00 0.00  YTM 8.86                                                              | 900<br>1734<br>5200<br>415<br>810<br>72<br>3800<br>230<br>1250<br>1285<br>12790<br>890                                   | 899 1370 3229 352 706 68 2127 190 1100 1199 12790 519  Chg [bp] -0.37                                                       |
| CGP NB HN AOC JAM JBS JHL DRY NH JLP NO SA versus Na A Bonds                                                                                                                                                                                                                                                                                                                                                                                                                                                                                                                                                                                                                                                                                                                                                                                                                                                                                                                                                                                                                                                                                                                                                                                                                                                                                                                                                                                                                                                                                                                                                                                                                                                                                                                                                                                                                                                                                                                                                                                                                                                                   | 899 1721 4950 405 780 72 3000 222 1200 1210 12790 845  amibian Bon                                                                      | 0.00 0.00 0.00 0.00 0.00 0.00 0.00 0.0                                                       | 0.00<br>0.00<br>0.00<br>0.00<br>0.00<br>0.00<br>0.00<br>0.0 | 0.00<br>0.00<br>0.00<br>0.00<br>0.00<br>-3.23<br>0.00<br>0.00<br>0.00<br>0.00<br>0.00 | 0.00 1.53 1.00 3.58 2.50 2.86 -4.73 0.00 0.00 0.83 0.00 0.00 YTM                                                                    | 900<br>1734<br>5200<br>415<br>810<br>72<br>3800<br>230<br>1250<br>1285<br>12790<br>890                                   | 899 1370 3229 352 706 68 2127 190 1100 1199 12790 519  Chg [bp] -0.37                                                       |
| CGP NB HN AOC JAM JES JIHL DRY NH JLP NO SA Versus Na A Bonds 1186                                                                                                                                                                                                                                                                                                                                                                                                                                                                                                                                                                                                                                                                                                                                                                                                                                                                                                                                                                                                                                                                                                                                                                                                                                                                                                                                                                                                                                                                                                                                                                                                                                                                                                                                                                                                                                                                                                                                                                                                                                                             | 899 1721 4950 405 780 72 3000 222 1200 1210 12790 845 amibian Bon YTM C                                                                 | 0.00 0.00 0.00 0.00 0.00 0.00 0.00 0.0                                                       | 0.00<br>0.00<br>0.00<br>0.00<br>0.00<br>0.00<br>0.00<br>0.0 | 0.00<br>0.00<br>0.00<br>0.00<br>0.00<br>-3.23<br>0.00<br>0.00<br>0.00<br>0.00<br>0.00 | 0.00 1.53 1.00 3.58 2.50 2.86 -4.73 0.00 0.00 0.83 0.00 0.00  YTM 8.86                                                              | 900<br>1734<br>5200<br>415<br>810<br>72<br>3800<br>230<br>1250<br>1285<br>12790<br>890<br>Premium<br>0                   | 899 1370 3229 352 706 68 2127 190 1100 1199 12790 519  Chg [bp] -0.37 2.50                                                  |
| GP<br>NB<br>HN<br>MOC<br>JAM<br>JBS<br>JHL<br>ORY<br>NH<br>JLP<br>NO<br>SA VERSUS NA<br>A Bonds<br>J186<br>J2030                                                                                                                                                                                                                                                                                                                                                                                                                                                                                                                                                                                                                                                                                                                                                                                                                                                                                                                                                                                                                                                                                                                                                                                                                                                                                                                                                                                                                                                                                                                                                                                                                                                                                                                                                                                                                                                                                                                                                                                                               | 899 1721 4950 405 780 72 3000 222 1200 1210 12790 845 mibian Bon YTM C 8.96 10.12                                                       | 0.00 0.00 0.00 0.00 0.00 0.00 0.00 0.0                                                       | 0.00 0.00 0.00 0.00 0.00 0.00 0.00 0.0                      | 0.00 0.00 0.00 0.00 0.00 0.00 0.00 0.0                                                | 0.00 1.53 1.00 3.58 2.50 2.86 -4.73 0.00 0.00 0.83 0.00 0.00  YTM 8.86 9.29                                                         | 900<br>1734<br>5200<br>415<br>810<br>72<br>3800<br>230<br>1250<br>1285<br>12790<br>890<br>Premium<br>0<br>33             | 899 1370 3229 352 706 68 2127 190 1100 1199 12790 519 Chg [bp] -0.37 2.50                                                   |
| CGP NB HN MOC JAM JBS JHL DRY NH JILP NO SA Versus Na JA Bonds 186 122030                                                                                                                                                                                                                                                                                                                                                                                                                                                                                                                                                                                                                                                                                                                                                                                                                                                                                                                                                                                                                                                                                                                                                                                                                                                                                                                                                                                                                                                                                                                                                                                                                                                                                                                                                                                                                                                                                                                                                                                                                                                      | 899 1721 4950 405 780 72 3000 222 1200 1210 12790 845 mibian Bon YTM C 8.96 10.12 10.60 10.95                                           | 0.00 0.00 0.00 0.00 0.00 0.00 0.00 0.0                                                       | 0.00 0.00 0.00 0.00 0.00 0.00 0.00 0.0                      | 0.00 0.00 0.00 0.00 0.00 0.00 0.00 0.0                                                | 0.00 1.53 1.00 3.58 2.50 2.86 -4.73 0.00 0.00 0.83 0.00 0.00  YTM 8.86 9.29 9.36 9.65                                               | 900<br>1734<br>5200<br>415<br>810<br>72<br>3800<br>230<br>1250<br>1285<br>12790<br>890<br>Premium<br>0<br>33<br>40<br>69 | 899 1370 3229 352 706 68 2127 190 1100 1199 12790 519  Chg [bp] -0.37 2.50 -0.50                                            |
| GP<br>NB<br>HN<br>MOC<br>IAAM<br>IBS<br>IHL<br>DRY<br>NH<br>ILP<br>NO<br>A Versus Na<br>A Bonds<br>1186<br>12030<br>1213<br>12032                                                                                                                                                                                                                                                                                                                                                                                                                                                                                                                                                                                                                                                                                                                                                                                                                                                                                                                                                                                                                                                                                                                                                                                                                                                                                                                                                                                                                                                                                                                                                                                                                                                                                                                                                                                                                                                                                                                                                                                              | 899 1721 4950 405 780 72 3000 222 1200 1210 12790 845 mibian Bon YTM C 8.96 10.12 10.60 10.95 11.69                                     | 0.00 0.00 0.00 0.00 0.00 0.00 0.00 0.0                                                       | 0.00 0.00 0.00 0.00 0.00 0.00 0.00 0.0                      | 0.00 0.00 0.00 0.00 0.00 0.00 -3.23 0.00 0.00 0.00 0.00 0.00 0.00 0.00                | 0.00 1.53 1.00 3.58 2.50 2.86 -4.73 0.00 0.00 0.83 0.00 0.00  YTM 8.86 9.29 9.36 9.65 9.69                                          | 900 1734 5200 415 810 72 3800 230 1250 1285 12790 890  Premium 0 33 40 69 -43                                            | 899 1370 3229 352 706 68 2127 190 1100 1199 519 Chg [bp] -0.37 2.50 -0.50 -0.50                                             |
| CGP NB HN AOC JAM JBS JHL DRY NH JLP NO A Bonds 1186 12030 213 22032 22035                                                                                                                                                                                                                                                                                                                                                                                                                                                                                                                                                                                                                                                                                                                                                                                                                                                                                                                                                                                                                                                                                                                                                                                                                                                                                                                                                                                                                                                                                                                                                                                                                                                                                                                                                                                                                                                                                                                                                                                                                                                     | 899 1721 4950 405 780 72 3000 222 1200 1210 12790 845  **Mibian Bon YTM C 8.96 10.12 10.60 10.95 11.69 11.82                            | 0.00 0.00 0.00 0.00 0.00 0.00 0.00 0.0                                                       | 0.00 0.00 0.00 0.00 0.00 0.00 0.00 0.0                      | 0.00 0.00 0.00 0.00 0.00 0.00 -3.23 0.00 0.00 0.00 0.00 0.00 0.00 0.00                | 0.00 1.53 1.00 3.58 2.50 2.86 -4.73 0.00 0.00 0.83 0.00 0.00  YTM 8.86 9.29 9.36 9.65 9.69 9.65                                     | 900 1734 5200 415 810 72 3800 230 1250 1285 12790 890  Premium 0 33 40 69 -43 -47                                        | 899 1370 3229 352 706 68 2127 190 1100 1199 519  Chg [bp] -0.37 2.50 -0.50 -0.50 -0.50                                      |
| CGP FNB HN MOC NAM NBS NHL DRY PNH SILP SILP SIA Versus Na FA Bonds R186 R2030 R213 R22032 R2032 R2035                                                                                                                                                                                                                                                                                                                                                                                                                                                                                                                                                                                                                                                                                                                                                                                                                                                                                                                                                                                                                                                                                                                                                                                                                                                                                                                                                                                                                                                                                                                                                                                                                                                                                                                                                                                                                                                                                                                                                                                                                         | 899 1721 4950 405 780 72 3000 222 1200 1210 12790 845 amibian Bon YTM C 8.96 10.12 10.60 10.95 11.69 11.82 12.10                        | 0.00 0.00 0.00 0.00 0.00 0.00 0.00 0.0                                                       | 0.00 0.00 0.00 0.00 0.00 0.00 0.00 0.0                      | 0.00 0.00 0.00 0.00 0.00 0.00 -3.23 0.00 0.00 0.00 0.00 0.00 0.00 0.00                | 0.00 1.53 1.00 3.58 2.50 2.86 -4.73 0.00 0.00 0.83 0.00 0.00  YTM 8.86 9.29 9.36 9.65 9.69 9.65 10.82                               | 900 1734 5200 415 810 72 3800 230 1250 1285 12790 890  Premium 0 33 40 69 -43 -47 22                                     | 899 1370 3229 352 706 68 2127 190 1100 1199 12790 519  Chg [bp] -0.37 2.50 -0.50 -0.50 -0.50 -1.00                          |
| CGP PNB HN MOC JAM JAM JBS JHL DRY PNH SILP SINO SA Versus Na JA Bonds JA B | 899 1721 4950 405 780 72 3000 222 1200 1210 12790 845 mibian Bon YTM C 8.96 10.12 10.60 10.95 11.69 11.82 12.10 12.41                   | 0.00 0.00 0.00 0.00 0.00 0.00 0.00 0.0                                                       | 0.00 0.00 0.00 0.00 0.00 0.00 0.00 0.0                      | 0.00 0.00 0.00 0.00 0.00 0.00 0.00 0.0                                                | 0.00 1.53 1.00 3.58 2.50 2.86 -4.73 0.00 0.00 0.83 0.00 0.00  YTM 8.86 9.29 9.36 9.65 9.69 9.65 10.82 11.57                         | 900 1734 5200 415 810 72 3800 230 1250 1285 12790 890  Premium 0 33 40 69 -43 -47 22 -25                                 | 899 1370 3229 352 706 68 2127 190 1100 1199 12790 519  Chg [bp] -0.37 2.50 -0.50 -0.50 -0.50 -0.50 -0.50 -0.50 -0.50 -0.50  |
| CGP PNB HN MOC JAM                                                                                                                                                                                                                                                                                                                                                                                                                                                                                                                                                                                                                                                                                                                                                                                                                                                                                                                                                                                                                                                                                                                                                                                                                                                                                                                                                                                                                                                                                                                                                                                                                                                                                                                                                                                                                                                                                                                                                                                                                                                                         | 899 1721 4950 405 780 72 3000 222 1200 1210 12790 845 mibian Bon YTM C 8.96 10.12 10.60 10.95 11.69 11.82 12.10 12.41 12.26             | 0.00 0.00 0.00 0.00 0.00 0.00 0.00 0.0                                                       | 0.00 0.00 0.00 0.00 0.00 0.00 0.00 0.0                      | 0.00 0.00 0.00 0.00 0.00 0.00 -3.23 0.00 0.00 0.00 0.00 0.00 0.00 0.00                | 0.00 1.53 1.00 3.58 2.50 2.86 -4.73 0.00 0.00 0.83 0.00 0.00  YTM 8.86 9.29 9.36 9.65 9.69 9.65 10.82 11.57 12.31                   | 900 1734 5200 415 810 72 3800 230 1250 1285 12790 890  Premium 0 33 40 69 -43 -47 22 -25 22                              | 899 1370 3229 352 766 68 2127 190 1100 1199 12790 519  Chg [bp] -0.37 2.50 -0.50 -0.50 -0.50 -1.00 2.00                     |
| CGP FNB HN MOC NAM NBS NHL DRY PNH SIND SA Versus Na SA Bonds 8186 822030 8213 82032 82035 82037 82040 8214 82044                                                                                                                                                                                                                                                                                                                                                                                                                                                                                                                                                                                                                                                                                                                                                                                                                                                                                                                                                                                                                                                                                                                                                                                                                                                                                                                                                                                                                                                                                                                                                                                                                                                                                                                                                                                                                                                                                                                                                                                                              | 899 1721 4950 405 780 72 3000 222 1200 1210 12790 845 mibian Bon YTM C 8.96 10.12 10.60 10.95 11.69 11.82 12.10 12.41 12.26 12.51       | 0.00 0.00 0.00 0.00 0.00 0.00 0.00 0.0                                                       | 0.00 0.00 0.00 0.00 0.00 0.00 0.00 0.0                      | 0.00 0.00 0.00 0.00 0.00 0.00 0.00 0.0                                                | 0.00 1.53 1.00 3.58 2.50 2.86 -4.73 0.00 0.00 0.83 0.00 0.00  YTM 8.86 9.29 9.36 9.65 9.69 9.65 10.82 11.57 12.31 13.13             | 900 1734 5200 415 810 72 3800 230 1250 1285 12790 890  Premium 0 33 40 69 -43 -47 22 -25 22 87                           | 899 1370 3229 352 706 68 2127 190 1100 1199 12790 519 Chg [bp] -0.37 2.50 -0.50 -0.50 -0.50 -1.00 2.00 2.00 3.50            |
| CGP FNB LHN MOC NAM NBS NHL DRY PNH SILP SINO SA versus Na SA Bonds R186 R2030 R2030 R2035 R209 R2037 R2040 R2044 R2044                                                                                                                                                                                                                                                                                                                                                                                                                                                                                                                                                                                                                                                                                                                                                                                                                                                                                                                                                                                                                                                                                                                                                                                                                                                                                                                                                                                                                                                                                                                                                                                                                                                                                                                                                                                                                                                                                                                                                                                                        | 899 1721 4950 405 780 72 3000 222 1200 1210 12790 845 mibian Bon YTM C 8.96 10.12 10.60 10.95 11.69 11.82 12.10 12.41 12.26 12.51 12.43 | 0.00 0.00 0.00 0.00 0.00 0.00 0.00 0.0                                                       | 0.00 0.00 0.00 0.00 0.00 0.00 0.00 0.0                      | 0.00 0.00 0.00 0.00 0.00 0.00 0.00 0.0                                                | 0.00 1.53 1.00 3.58 2.50 2.86 -4.73 0.00 0.00 0.83 0.00 0.00  YTM 8.86 9.29 9.36 9.65 9.69 9.65 10.82 11.57 12.31 13.13 13.05       | 900 1734 5200 415 810 72 3800 230 1250 1285 12790 890  Premium 0 33 40 69 -43 -47 22 -25 22 87 55                        | 899 1370 3229 352 706 68 2127 190 1100 1199 12790 519 Chg [bp] -0.37 2.50 -0.50 -0.50 -0.50 -1.00 2.00 2.00 3.50 3.00       |
| CGP FNB LHN MOC NAM NBS NHL DRY PNH SILP SNO SA versus Na SA Bonds R186 R2030 R2030 R2032 R2035 R209 R2037 R2040 R2044 R2044                                                                                                                                                                                                                                                                                                                                                                                                                                                                                                                                                                                                                                                                                                                                                                                                                                                                                                                                                                                                                                                                                                                                                                                                                                                                                                                                                                                                                                                                                                                                                                                                                                                                                                                                                                                                                                                                                                                                                                                                   | 899 1721 4950 405 780 72 3000 222 1200 1210 12790 845 mibian Bon YTM C 8.96 10.12 10.60 10.95 11.69 11.82 12.10 12.41 12.26 12.51       | 0.00 0.00 0.00 0.00 0.00 0.00 0.00 0.0                                                       | 0.00 0.00 0.00 0.00 0.00 0.00 0.00 0.0                      | 0.00 0.00 0.00 0.00 0.00 0.00 0.00 0.0                                                | 0.00 1.53 1.00 3.58 2.50 2.86 -4.73 0.00 0.00 0.83 0.00 0.00  YTM 8.86 9.29 9.36 9.65 9.69 9.65 10.82 11.57 12.31 13.13 13.05 13.44 | 900 1734 5200 415 810 72 3800 230 1250 1285 12790 890  Premium 0 33 40 69 -43 -47 22 -25 22 87 55                        | 899 1370 3229 352 706 68 2127 190 1100 1199 12790 519 Chg [bp] -0.37 2.50 -0.50 -0.50 -0.50 -0.50 -1.00 2.00 2.00 3.50 3.00 |
| CGP FNB LHN MOC NAM NBS NHL DRY PNH SILP SINO SA versus Na SA Bonds R186 R2030 R213 R2032 R2032 R2032 R2035 R209 R2037 R2040 R214 R2044 R2044 R2048 R2053                                                                                                                                                                                                                                                                                                                                                                                                                                                                                                                                                                                                                                                                                                                                                                                                                                                                                                                                                                                                                                                                                                                                                                                                                                                                                                                                                                                                                                                                                                                                                                                                                                                                                                                                                                                                                                                                                                                                                                      | 899 1721 4950 405 780 72 3000 222 1200 1210 12790 845 mibian Bon YTM C 8.96 10.12 10.60 10.95 11.69 11.82 12.10 12.41 12.26 12.51 12.43 | 0.00 0.00 0.00 0.00 0.00 0.00 0.00 0.0                                                       | 0.00 0.00 0.00 0.00 0.00 0.00 0.00 0.0                      | 0.00 0.00 0.00 0.00 0.00 0.00 0.00 0.0                                                | 0.00 1.53 1.00 3.58 2.50 2.86 -4.73 0.00 0.00 0.83 0.00 0.00  YTM 8.86 9.29 9.36 9.65 9.69 9.65 10.82 11.57 12.31 13.13 13.05       | 900 1734 5200 415 810 72 3800 230 1250 1285 12790 890  Premium 0 33 40 69 -43 -47 22 -25 22 87 55                        | 899 1370 3229 352 706 68 2127 190 1100 1199 12790 519 Chg [bp] -0.37 2.50 -0.50 -0.50 -0.50 -0.50 -1.00 2.00 2.00 3.50 3.00 |
| CGP NB HN AOC JAM BBS JHL DRY NH JILP NO A versus Na A Bonds 1186 12030 1213 12032 12035 1209 12037 12040 1214 12044                                                                                                                                                                                                                                                                                                                                                                                                                                                                                                                                                                                                                                                                                                                                                                                                                                                                                                                                                                                                                                                                                                                                                                                                                                                                                                                                                                                                                                                                                                                                                                                                                                                                                                                                                                                                                                                                                                                                                                                                           | 899 1721 4950 405 780 72 3000 222 1200 1210 12790 845 mibian Bon YTM C 8.96 10.12 10.60 10.95 11.69 11.82 12.10 12.41 12.26 12.51 12.43 | 0.00 0.00 0.00 0.00 0.00 0.00 0.00 0.0                                                       | 0.00 0.00 0.00 0.00 0.00 0.00 0.00 0.0                      | 0.00 0.00 0.00 0.00 0.00 0.00 0.00 0.0                                                | 0.00 1.53 1.00 3.58 2.50 2.86 -4.73 0.00 0.00 0.83 0.00 0.00  YTM 8.86 9.29 9.36 9.65 9.69 9.65 10.82 11.57 12.31 13.13 13.05 13.44 | 900 1734 5200 415 810 72 3800 230 1250 1285 12790 890  Premium 0 33 40 69 -43 -47 22 -25 22 87 55                        | 899 1370 3229 352 706 68 2127 190 1100 1199 12790 519  Chg [bp] -0.37 2.50 -0.50 -0.50 -0.50 -0.50 -0.50 3.50 3.00          |