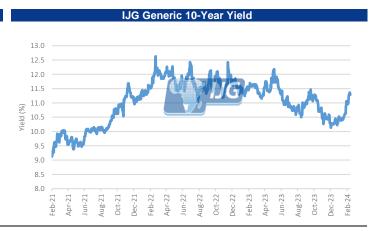

## **IJG** Daily Bulletin

Tuesday, 05 March 2024

Local Indices

| Local Indices                                                                                                                                                                                                                                                                                                                                                                                                                                                                                                                                                                                                                                                                                                                                                                                                                                                                                                                                                                                                                                                                                                                                                                                                                                                                                                                                                                                                                                                                                                                                                                                                                                                                                                                                                                                                                                                                                                                                                                                                                                                                                                                  |                                                                                                                                         |                                                                                              |                                                             |                                                                                       |                                                                                                                                     |                                                                                                                          |                                                                                                                             |
|--------------------------------------------------------------------------------------------------------------------------------------------------------------------------------------------------------------------------------------------------------------------------------------------------------------------------------------------------------------------------------------------------------------------------------------------------------------------------------------------------------------------------------------------------------------------------------------------------------------------------------------------------------------------------------------------------------------------------------------------------------------------------------------------------------------------------------------------------------------------------------------------------------------------------------------------------------------------------------------------------------------------------------------------------------------------------------------------------------------------------------------------------------------------------------------------------------------------------------------------------------------------------------------------------------------------------------------------------------------------------------------------------------------------------------------------------------------------------------------------------------------------------------------------------------------------------------------------------------------------------------------------------------------------------------------------------------------------------------------------------------------------------------------------------------------------------------------------------------------------------------------------------------------------------------------------------------------------------------------------------------------------------------------------------------------------------------------------------------------------------------|-----------------------------------------------------------------------------------------------------------------------------------------|----------------------------------------------------------------------------------------------|-------------------------------------------------------------|---------------------------------------------------------------------------------------|-------------------------------------------------------------------------------------------------------------------------------------|--------------------------------------------------------------------------------------------------------------------------|-----------------------------------------------------------------------------------------------------------------------------|
|                                                                                                                                                                                                                                                                                                                                                                                                                                                                                                                                                                                                                                                                                                                                                                                                                                                                                                                                                                                                                                                                                                                                                                                                                                                                                                                                                                                                                                                                                                                                                                                                                                                                                                                                                                                                                                                                                                                                                                                                                                                                                                                                | Level                                                                                                                                   | Net Change                                                                                   | d/d %                                                       | mtd %                                                                                 | ytd %                                                                                                                               | 52Wk High                                                                                                                | 52Wk Low                                                                                                                    |
| NSX Overall                                                                                                                                                                                                                                                                                                                                                                                                                                                                                                                                                                                                                                                                                                                                                                                                                                                                                                                                                                                                                                                                                                                                                                                                                                                                                                                                                                                                                                                                                                                                                                                                                                                                                                                                                                                                                                                                                                                                                                                                                                                                                                                    | 1511                                                                                                                                    | -13.50                                                                                       | -0.89                                                       | -0.17                                                                                 | -7.50                                                                                                                               | 1720                                                                                                                     | 102                                                                                                                         |
| NSX Local                                                                                                                                                                                                                                                                                                                                                                                                                                                                                                                                                                                                                                                                                                                                                                                                                                                                                                                                                                                                                                                                                                                                                                                                                                                                                                                                                                                                                                                                                                                                                                                                                                                                                                                                                                                                                                                                                                                                                                                                                                                                                                                      | 672                                                                                                                                     | 0.00                                                                                         | 0.00                                                        | -0.67                                                                                 | -0.02                                                                                                                               | 693                                                                                                                      | 44                                                                                                                          |
| JSE ALSI                                                                                                                                                                                                                                                                                                                                                                                                                                                                                                                                                                                                                                                                                                                                                                                                                                                                                                                                                                                                                                                                                                                                                                                                                                                                                                                                                                                                                                                                                                                                                                                                                                                                                                                                                                                                                                                                                                                                                                                                                                                                                                                       | 72633                                                                                                                                   | -142.34                                                                                      | -0.20                                                       | -0.13                                                                                 | -5.54                                                                                                                               | 79456                                                                                                                    | 69128                                                                                                                       |
| JSE Top 40                                                                                                                                                                                                                                                                                                                                                                                                                                                                                                                                                                                                                                                                                                                                                                                                                                                                                                                                                                                                                                                                                                                                                                                                                                                                                                                                                                                                                                                                                                                                                                                                                                                                                                                                                                                                                                                                                                                                                                                                                                                                                                                     | 66178                                                                                                                                   | -159.79                                                                                      | -0.24                                                       | -0.26                                                                                 | -6.12                                                                                                                               | 73900                                                                                                                    | 63312                                                                                                                       |
| ISE INDI                                                                                                                                                                                                                                                                                                                                                                                                                                                                                                                                                                                                                                                                                                                                                                                                                                                                                                                                                                                                                                                                                                                                                                                                                                                                                                                                                                                                                                                                                                                                                                                                                                                                                                                                                                                                                                                                                                                                                                                                                                                                                                                       | 100781                                                                                                                                  | -250.70                                                                                      | -0.25                                                       | -0.72                                                                                 | -2.83                                                                                                                               | 109998                                                                                                                   | 92852                                                                                                                       |
| ISE FINI                                                                                                                                                                                                                                                                                                                                                                                                                                                                                                                                                                                                                                                                                                                                                                                                                                                                                                                                                                                                                                                                                                                                                                                                                                                                                                                                                                                                                                                                                                                                                                                                                                                                                                                                                                                                                                                                                                                                                                                                                                                                                                                       | 17243                                                                                                                                   | -162.84                                                                                      | -0.94                                                       | 0.20                                                                                  | -3.52                                                                                                                               | 17915                                                                                                                    | 14240                                                                                                                       |
| SE RESI                                                                                                                                                                                                                                                                                                                                                                                                                                                                                                                                                                                                                                                                                                                                                                                                                                                                                                                                                                                                                                                                                                                                                                                                                                                                                                                                                                                                                                                                                                                                                                                                                                                                                                                                                                                                                                                                                                                                                                                                                                                                                                                        | 50537                                                                                                                                   | 491.63                                                                                       | 0.98                                                        | 0.50                                                                                  | -12.16                                                                                                                              | 73901                                                                                                                    | 48725                                                                                                                       |
| ISE Banks                                                                                                                                                                                                                                                                                                                                                                                                                                                                                                                                                                                                                                                                                                                                                                                                                                                                                                                                                                                                                                                                                                                                                                                                                                                                                                                                                                                                                                                                                                                                                                                                                                                                                                                                                                                                                                                                                                                                                                                                                                                                                                                      | 10448                                                                                                                                   | -119.06                                                                                      | -1.13                                                       | 0.34                                                                                  | -4.57                                                                                                                               | 10980                                                                                                                    | 8600                                                                                                                        |
| Global Indice                                                                                                                                                                                                                                                                                                                                                                                                                                                                                                                                                                                                                                                                                                                                                                                                                                                                                                                                                                                                                                                                                                                                                                                                                                                                                                                                                                                                                                                                                                                                                                                                                                                                                                                                                                                                                                                                                                                                                                                                                                                                                                                  |                                                                                                                                         | -119.00                                                                                      | -1.13                                                       | 0.54                                                                                  | -4.57                                                                                                                               | 10980                                                                                                                    | 8000                                                                                                                        |
| sional illuice                                                                                                                                                                                                                                                                                                                                                                                                                                                                                                                                                                                                                                                                                                                                                                                                                                                                                                                                                                                                                                                                                                                                                                                                                                                                                                                                                                                                                                                                                                                                                                                                                                                                                                                                                                                                                                                                                                                                                                                                                                                                                                                 | Level                                                                                                                                   | Net Change                                                                                   | d/d %                                                       | mtd %                                                                                 | ytd %                                                                                                                               | 52Wk High                                                                                                                | 52Wk Low                                                                                                                    |
| Dow Jones                                                                                                                                                                                                                                                                                                                                                                                                                                                                                                                                                                                                                                                                                                                                                                                                                                                                                                                                                                                                                                                                                                                                                                                                                                                                                                                                                                                                                                                                                                                                                                                                                                                                                                                                                                                                                                                                                                                                                                                                                                                                                                                      | 38990                                                                                                                                   | -97.55                                                                                       | -0.25                                                       | -0.02                                                                                 | 3.45                                                                                                                                | 39282                                                                                                                    | 31430                                                                                                                       |
| &P 500                                                                                                                                                                                                                                                                                                                                                                                                                                                                                                                                                                                                                                                                                                                                                                                                                                                                                                                                                                                                                                                                                                                                                                                                                                                                                                                                                                                                                                                                                                                                                                                                                                                                                                                                                                                                                                                                                                                                                                                                                                                                                                                         | 5131                                                                                                                                    | -6.13                                                                                        | -0.23                                                       | 0.68                                                                                  | 7.57                                                                                                                                | 5150                                                                                                                     | 3809                                                                                                                        |
| NASDAQ                                                                                                                                                                                                                                                                                                                                                                                                                                                                                                                                                                                                                                                                                                                                                                                                                                                                                                                                                                                                                                                                                                                                                                                                                                                                                                                                                                                                                                                                                                                                                                                                                                                                                                                                                                                                                                                                                                                                                                                                                                                                                                                         | 16208                                                                                                                                   | -67.43                                                                                       | -0.12                                                       | 0.72                                                                                  | 7.97                                                                                                                                | 16302                                                                                                                    | 10983                                                                                                                       |
| -                                                                                                                                                                                                                                                                                                                                                                                                                                                                                                                                                                                                                                                                                                                                                                                                                                                                                                                                                                                                                                                                                                                                                                                                                                                                                                                                                                                                                                                                                                                                                                                                                                                                                                                                                                                                                                                                                                                                                                                                                                                                                                                              | 7640                                                                                                                                    | -42.17                                                                                       |                                                             | 0.72                                                                                  | -1.20                                                                                                                               | 7974                                                                                                                     |                                                                                                                             |
| TSE100                                                                                                                                                                                                                                                                                                                                                                                                                                                                                                                                                                                                                                                                                                                                                                                                                                                                                                                                                                                                                                                                                                                                                                                                                                                                                                                                                                                                                                                                                                                                                                                                                                                                                                                                                                                                                                                                                                                                                                                                                                                                                                                         |                                                                                                                                         |                                                                                              | -0.55                                                       |                                                                                       |                                                                                                                                     |                                                                                                                          | 7207                                                                                                                        |
| PAX                                                                                                                                                                                                                                                                                                                                                                                                                                                                                                                                                                                                                                                                                                                                                                                                                                                                                                                                                                                                                                                                                                                                                                                                                                                                                                                                                                                                                                                                                                                                                                                                                                                                                                                                                                                                                                                                                                                                                                                                                                                                                                                            | 17716                                                                                                                                   | -18.90                                                                                       | -0.11                                                       | 0.21                                                                                  | 5.76                                                                                                                                | 17817                                                                                                                    | 14458                                                                                                                       |
| lang Seng                                                                                                                                                                                                                                                                                                                                                                                                                                                                                                                                                                                                                                                                                                                                                                                                                                                                                                                                                                                                                                                                                                                                                                                                                                                                                                                                                                                                                                                                                                                                                                                                                                                                                                                                                                                                                                                                                                                                                                                                                                                                                                                      | 16273                                                                                                                                   | -323.20                                                                                      | -1.95                                                       | -1.45                                                                                 | -4.54                                                                                                                               | 21006                                                                                                                    | 14794                                                                                                                       |
| likkei                                                                                                                                                                                                                                                                                                                                                                                                                                                                                                                                                                                                                                                                                                                                                                                                                                                                                                                                                                                                                                                                                                                                                                                                                                                                                                                                                                                                                                                                                                                                                                                                                                                                                                                                                                                                                                                                                                                                                                                                                                                                                                                         | 40181                                                                                                                                   | 72.24                                                                                        | 0.18                                                        | 2.59                                                                                  | 20.07                                                                                                                               | 40315                                                                                                                    | 26633                                                                                                                       |
| Currencies                                                                                                                                                                                                                                                                                                                                                                                                                                                                                                                                                                                                                                                                                                                                                                                                                                                                                                                                                                                                                                                                                                                                                                                                                                                                                                                                                                                                                                                                                                                                                                                                                                                                                                                                                                                                                                                                                                                                                                                                                                                                                                                     |                                                                                                                                         |                                                                                              |                                                             |                                                                                       |                                                                                                                                     |                                                                                                                          |                                                                                                                             |
|                                                                                                                                                                                                                                                                                                                                                                                                                                                                                                                                                                                                                                                                                                                                                                                                                                                                                                                                                                                                                                                                                                                                                                                                                                                                                                                                                                                                                                                                                                                                                                                                                                                                                                                                                                                                                                                                                                                                                                                                                                                                                                                                | Level                                                                                                                                   | Net Change                                                                                   | d/d %                                                       | mtd %                                                                                 | ytd %                                                                                                                               | 52Wk High                                                                                                                | 52Wk Low                                                                                                                    |
| I\$/US\$                                                                                                                                                                                                                                                                                                                                                                                                                                                                                                                                                                                                                                                                                                                                                                                                                                                                                                                                                                                                                                                                                                                                                                                                                                                                                                                                                                                                                                                                                                                                                                                                                                                                                                                                                                                                                                                                                                                                                                                                                                                                                                                       | 19.06                                                                                                                                   | 0.02                                                                                         | -0.12                                                       | 0.73                                                                                  | -3.69                                                                                                                               | 19.92                                                                                                                    | 17.42                                                                                                                       |
| \$/£                                                                                                                                                                                                                                                                                                                                                                                                                                                                                                                                                                                                                                                                                                                                                                                                                                                                                                                                                                                                                                                                                                                                                                                                                                                                                                                                                                                                                                                                                                                                                                                                                                                                                                                                                                                                                                                                                                                                                                                                                                                                                                                           | 24.18                                                                                                                                   | 0.02                                                                                         | -0.06                                                       | 0.20                                                                                  | -3.66                                                                                                                               | 24.73                                                                                                                    | 21.85                                                                                                                       |
| \$/€                                                                                                                                                                                                                                                                                                                                                                                                                                                                                                                                                                                                                                                                                                                                                                                                                                                                                                                                                                                                                                                                                                                                                                                                                                                                                                                                                                                                                                                                                                                                                                                                                                                                                                                                                                                                                                                                                                                                                                                                                                                                                                                           | 20.69                                                                                                                                   | 0.02                                                                                         | -0.09                                                       | 0.24                                                                                  | -2.46                                                                                                                               | 21.33                                                                                                                    | 19.22                                                                                                                       |
| \$/AUD\$                                                                                                                                                                                                                                                                                                                                                                                                                                                                                                                                                                                                                                                                                                                                                                                                                                                                                                                                                                                                                                                                                                                                                                                                                                                                                                                                                                                                                                                                                                                                                                                                                                                                                                                                                                                                                                                                                                                                                                                                                                                                                                                       | 12.39                                                                                                                                   | 0.02                                                                                         | 0.02                                                        | 0.59                                                                                  | 0.61                                                                                                                                | 13.07                                                                                                                    | 11.70                                                                                                                       |
| \$/CAD\$                                                                                                                                                                                                                                                                                                                                                                                                                                                                                                                                                                                                                                                                                                                                                                                                                                                                                                                                                                                                                                                                                                                                                                                                                                                                                                                                                                                                                                                                                                                                                                                                                                                                                                                                                                                                                                                                                                                                                                                                                                                                                                                       |                                                                                                                                         |                                                                                              |                                                             |                                                                                       |                                                                                                                                     |                                                                                                                          |                                                                                                                             |
|                                                                                                                                                                                                                                                                                                                                                                                                                                                                                                                                                                                                                                                                                                                                                                                                                                                                                                                                                                                                                                                                                                                                                                                                                                                                                                                                                                                                                                                                                                                                                                                                                                                                                                                                                                                                                                                                                                                                                                                                                                                                                                                                | 14.04                                                                                                                                   | 0.01                                                                                         | -0.06                                                       | 0.66                                                                                  | -1.59                                                                                                                               | 14.66                                                                                                                    | 13.08                                                                                                                       |
| JS\$/€                                                                                                                                                                                                                                                                                                                                                                                                                                                                                                                                                                                                                                                                                                                                                                                                                                                                                                                                                                                                                                                                                                                                                                                                                                                                                                                                                                                                                                                                                                                                                                                                                                                                                                                                                                                                                                                                                                                                                                                                                                                                                                                         | 1.09                                                                                                                                    | 0.00                                                                                         | -0.05                                                       | 0.43                                                                                  | -1.70                                                                                                                               | 1.13                                                                                                                     | 1.04                                                                                                                        |
| IS\$/¥                                                                                                                                                                                                                                                                                                                                                                                                                                                                                                                                                                                                                                                                                                                                                                                                                                                                                                                                                                                                                                                                                                                                                                                                                                                                                                                                                                                                                                                                                                                                                                                                                                                                                                                                                                                                                                                                                                                                                                                                                                                                                                                         | 150.54                                                                                                                                  | 0.01                                                                                         | -0.01                                                       | -0.37                                                                                 | -6.31                                                                                                                               | 151.91                                                                                                                   | 129.64                                                                                                                      |
| Commodities                                                                                                                                                                                                                                                                                                                                                                                                                                                                                                                                                                                                                                                                                                                                                                                                                                                                                                                                                                                                                                                                                                                                                                                                                                                                                                                                                                                                                                                                                                                                                                                                                                                                                                                                                                                                                                                                                                                                                                                                                                                                                                                    |                                                                                                                                         |                                                                                              |                                                             |                                                                                       |                                                                                                                                     |                                                                                                                          |                                                                                                                             |
|                                                                                                                                                                                                                                                                                                                                                                                                                                                                                                                                                                                                                                                                                                                                                                                                                                                                                                                                                                                                                                                                                                                                                                                                                                                                                                                                                                                                                                                                                                                                                                                                                                                                                                                                                                                                                                                                                                                                                                                                                                                                                                                                | Level                                                                                                                                   | Net Change                                                                                   | d/d %                                                       | mtd %                                                                                 | ytd %                                                                                                                               | 52Wk High                                                                                                                | 52Wk Low                                                                                                                    |
| rent Crude                                                                                                                                                                                                                                                                                                                                                                                                                                                                                                                                                                                                                                                                                                                                                                                                                                                                                                                                                                                                                                                                                                                                                                                                                                                                                                                                                                                                                                                                                                                                                                                                                                                                                                                                                                                                                                                                                                                                                                                                                                                                                                                     | 82.62                                                                                                                                   | -0.18                                                                                        | -0.22                                                       | 0.87                                                                                  | 7.59                                                                                                                                | 89.26                                                                                                                    | 69.44                                                                                                                       |
| iold                                                                                                                                                                                                                                                                                                                                                                                                                                                                                                                                                                                                                                                                                                                                                                                                                                                                                                                                                                                                                                                                                                                                                                                                                                                                                                                                                                                                                                                                                                                                                                                                                                                                                                                                                                                                                                                                                                                                                                                                                                                                                                                           | 2115.60                                                                                                                                 | 1.13                                                                                         | 0.05                                                        | 3.49                                                                                  | 2.55                                                                                                                                | 2135.39                                                                                                                  | 1809.50                                                                                                                     |
| latinum                                                                                                                                                                                                                                                                                                                                                                                                                                                                                                                                                                                                                                                                                                                                                                                                                                                                                                                                                                                                                                                                                                                                                                                                                                                                                                                                                                                                                                                                                                                                                                                                                                                                                                                                                                                                                                                                                                                                                                                                                                                                                                                        | 893.17                                                                                                                                  | -5.98                                                                                        | -0.66                                                       | 1.47                                                                                  | -9.95                                                                                                                               | 1134.95                                                                                                                  | 843.10                                                                                                                      |
| opper                                                                                                                                                                                                                                                                                                                                                                                                                                                                                                                                                                                                                                                                                                                                                                                                                                                                                                                                                                                                                                                                                                                                                                                                                                                                                                                                                                                                                                                                                                                                                                                                                                                                                                                                                                                                                                                                                                                                                                                                                                                                                                                          |                                                                                                                                         |                                                                                              |                                                             |                                                                                       |                                                                                                                                     |                                                                                                                          |                                                                                                                             |
| ilver                                                                                                                                                                                                                                                                                                                                                                                                                                                                                                                                                                                                                                                                                                                                                                                                                                                                                                                                                                                                                                                                                                                                                                                                                                                                                                                                                                                                                                                                                                                                                                                                                                                                                                                                                                                                                                                                                                                                                                                                                                                                                                                          | 385.10                                                                                                                                  | -0.60                                                                                        | -0.16                                                       | 0.10                                                                                  | -1.47                                                                                                                               | 411.85                                                                                                                   | 358.90                                                                                                                      |
|                                                                                                                                                                                                                                                                                                                                                                                                                                                                                                                                                                                                                                                                                                                                                                                                                                                                                                                                                                                                                                                                                                                                                                                                                                                                                                                                                                                                                                                                                                                                                                                                                                                                                                                                                                                                                                                                                                                                                                                                                                                                                                                                | 23.72                                                                                                                                   | -0.17                                                                                        | -0.70                                                       | 4.61                                                                                  | -0.32                                                                                                                               | 26.14                                                                                                                    | 19.90                                                                                                                       |
| Palladium                                                                                                                                                                                                                                                                                                                                                                                                                                                                                                                                                                                                                                                                                                                                                                                                                                                                                                                                                                                                                                                                                                                                                                                                                                                                                                                                                                                                                                                                                                                                                                                                                                                                                                                                                                                                                                                                                                                                                                                                                                                                                                                      | 957.50                                                                                                                                  | -15.90                                                                                       | -1.63                                                       | 1.13                                                                                  | -14.32                                                                                                                              | 1450.00                                                                                                                  | 862.00                                                                                                                      |
| Jranium                                                                                                                                                                                                                                                                                                                                                                                                                                                                                                                                                                                                                                                                                                                                                                                                                                                                                                                                                                                                                                                                                                                                                                                                                                                                                                                                                                                                                                                                                                                                                                                                                                                                                                                                                                                                                                                                                                                                                                                                                                                                                                                        | 93.50                                                                                                                                   | -1.00                                                                                        | -1.06                                                       | -2.35                                                                                 | 2.19                                                                                                                                | 107.00                                                                                                                   | 49.75                                                                                                                       |
| NSX Local                                                                                                                                                                                                                                                                                                                                                                                                                                                                                                                                                                                                                                                                                                                                                                                                                                                                                                                                                                                                                                                                                                                                                                                                                                                                                                                                                                                                                                                                                                                                                                                                                                                                                                                                                                                                                                                                                                                                                                                                                                                                                                                      |                                                                                                                                         |                                                                                              |                                                             |                                                                                       |                                                                                                                                     |                                                                                                                          |                                                                                                                             |
|                                                                                                                                                                                                                                                                                                                                                                                                                                                                                                                                                                                                                                                                                                                                                                                                                                                                                                                                                                                                                                                                                                                                                                                                                                                                                                                                                                                                                                                                                                                                                                                                                                                                                                                                                                                                                                                                                                                                                                                                                                                                                                                                |                                                                                                                                         |                                                                                              | 1 act 06                                                    | mtd %                                                                                 |                                                                                                                                     |                                                                                                                          |                                                                                                                             |
| ANE                                                                                                                                                                                                                                                                                                                                                                                                                                                                                                                                                                                                                                                                                                                                                                                                                                                                                                                                                                                                                                                                                                                                                                                                                                                                                                                                                                                                                                                                                                                                                                                                                                                                                                                                                                                                                                                                                                                                                                                                                                                                                                                            | Level                                                                                                                                   | Last Change                                                                                  | Last %                                                      |                                                                                       | ytd %                                                                                                                               | 52Wk High                                                                                                                | 52Wk Low                                                                                                                    |
|                                                                                                                                                                                                                                                                                                                                                                                                                                                                                                                                                                                                                                                                                                                                                                                                                                                                                                                                                                                                                                                                                                                                                                                                                                                                                                                                                                                                                                                                                                                                                                                                                                                                                                                                                                                                                                                                                                                                                                                                                                                                                                                                | Level<br>899                                                                                                                            | 0.00                                                                                         | 0.00                                                        | 0.00                                                                                  | <b>ytd %</b><br>0.00                                                                                                                | 900                                                                                                                      | 52WK LOW<br>899                                                                                                             |
|                                                                                                                                                                                                                                                                                                                                                                                                                                                                                                                                                                                                                                                                                                                                                                                                                                                                                                                                                                                                                                                                                                                                                                                                                                                                                                                                                                                                                                                                                                                                                                                                                                                                                                                                                                                                                                                                                                                                                                                                                                                                                                                                |                                                                                                                                         |                                                                                              |                                                             | 0.00                                                                                  |                                                                                                                                     |                                                                                                                          |                                                                                                                             |
| GP .                                                                                                                                                                                                                                                                                                                                                                                                                                                                                                                                                                                                                                                                                                                                                                                                                                                                                                                                                                                                                                                                                                                                                                                                                                                                                                                                                                                                                                                                                                                                                                                                                                                                                                                                                                                                                                                                                                                                                                                                                                                                                                                           | 899                                                                                                                                     | 0.00                                                                                         | 0.00                                                        |                                                                                       | 0.00                                                                                                                                | 900                                                                                                                      | 899<br>1370                                                                                                                 |
| GP<br>NB                                                                                                                                                                                                                                                                                                                                                                                                                                                                                                                                                                                                                                                                                                                                                                                                                                                                                                                                                                                                                                                                                                                                                                                                                                                                                                                                                                                                                                                                                                                                                                                                                                                                                                                                                                                                                                                                                                                                                                                                                                                                                                                       | 899<br>1721                                                                                                                             | 0.00<br>0.00                                                                                 | 0.00<br>0.00                                                | 0.00                                                                                  | 0.00<br>1.53                                                                                                                        | 900<br>1734                                                                                                              | 899<br>1370                                                                                                                 |
| CGP<br>NB<br>.HN                                                                                                                                                                                                                                                                                                                                                                                                                                                                                                                                                                                                                                                                                                                                                                                                                                                                                                                                                                                                                                                                                                                                                                                                                                                                                                                                                                                                                                                                                                                                                                                                                                                                                                                                                                                                                                                                                                                                                                                                                                                                                                               | 899<br>1721<br>4950                                                                                                                     | 0.00<br>0.00<br>0.00                                                                         | 0.00<br>0.00<br>0.00                                        | 0.00<br>0.00                                                                          | 0.00<br>1.53<br>1.00<br>3.58                                                                                                        | 900<br>1734<br>5200<br>415                                                                                               | 899<br>1370<br>3229<br>352                                                                                                  |
| CGP<br>INB<br>LHN<br>MOC                                                                                                                                                                                                                                                                                                                                                                                                                                                                                                                                                                                                                                                                                                                                                                                                                                                                                                                                                                                                                                                                                                                                                                                                                                                                                                                                                                                                                                                                                                                                                                                                                                                                                                                                                                                                                                                                                                                                                                                                                                                                                                       | 899<br>1721<br>4950<br>405<br>780                                                                                                       | 0.00<br>0.00<br>0.00<br>0.00<br>0.00                                                         | 0.00<br>0.00<br>0.00<br>0.00<br>0.00                        | 0.00<br>0.00<br>0.00<br>0.00                                                          | 0.00<br>1.53<br>1.00<br>3.58<br>2.50                                                                                                | 900<br>1734<br>5200<br>415<br>810                                                                                        | 899<br>1370<br>3229<br>352<br>706                                                                                           |
| CGP<br>FNB<br>LHN<br>MOC<br>NAM                                                                                                                                                                                                                                                                                                                                                                                                                                                                                                                                                                                                                                                                                                                                                                                                                                                                                                                                                                                                                                                                                                                                                                                                                                                                                                                                                                                                                                                                                                                                                                                                                                                                                                                                                                                                                                                                                                                                                                                                                                                                                                | 899<br>1721<br>4950<br>405<br>780<br>72                                                                                                 | 0.00<br>0.00<br>0.00<br>0.00<br>0.00<br>0.00                                                 | 0.00<br>0.00<br>0.00<br>0.00<br>0.00                        | 0.00<br>0.00<br>0.00<br>0.00<br>0.00                                                  | 0.00<br>1.53<br>1.00<br>3.58<br>2.50<br>2.86                                                                                        | 900<br>1734<br>5200<br>415<br>810<br>72                                                                                  | 899<br>1370<br>3229<br>352<br>706<br>68                                                                                     |
| GP<br>NB<br>HN<br>MOC<br>NAM<br>IBS                                                                                                                                                                                                                                                                                                                                                                                                                                                                                                                                                                                                                                                                                                                                                                                                                                                                                                                                                                                                                                                                                                                                                                                                                                                                                                                                                                                                                                                                                                                                                                                                                                                                                                                                                                                                                                                                                                                                                                                                                                                                                            | 899<br>1721<br>4950<br>405<br>780<br>72<br>3000                                                                                         | 0.00<br>0.00<br>0.00<br>0.00<br>0.00<br>0.00<br>0.00                                         | 0.00<br>0.00<br>0.00<br>0.00<br>0.00<br>0.00                | 0.00<br>0.00<br>0.00<br>0.00<br>0.00<br>-3.23                                         | 0.00<br>1.53<br>1.00<br>3.58<br>2.50<br>2.86<br>-4.73                                                                               | 900<br>1734<br>5200<br>415<br>810<br>72<br>3800                                                                          | 899<br>1370<br>3229<br>352<br>706<br>68<br>2127                                                                             |
| GP<br>NB<br>HN<br>MOC<br>IAM<br>IBS                                                                                                                                                                                                                                                                                                                                                                                                                                                                                                                                                                                                                                                                                                                                                                                                                                                                                                                                                                                                                                                                                                                                                                                                                                                                                                                                                                                                                                                                                                                                                                                                                                                                                                                                                                                                                                                                                                                                                                                                                                                                                            | 899<br>1721<br>4950<br>405<br>780<br>72<br>3000<br>222                                                                                  | 0.00<br>0.00<br>0.00<br>0.00<br>0.00<br>0.00<br>0.00<br>0.0                                  | 0.00<br>0.00<br>0.00<br>0.00<br>0.00<br>0.00<br>0.00        | 0.00<br>0.00<br>0.00<br>0.00<br>0.00<br>-3.23<br>0.00                                 | 0.00<br>1.53<br>1.00<br>3.58<br>2.50<br>2.86<br>-4.73<br>0.00                                                                       | 900<br>1734<br>5200<br>415<br>810<br>72<br>3800<br>230                                                                   | 899<br>1370<br>3229<br>352<br>706<br>68<br>2127<br>190                                                                      |
| CGP<br>INB<br>HN<br>MOC<br>IAM<br>IBS<br>IHL<br>DRY                                                                                                                                                                                                                                                                                                                                                                                                                                                                                                                                                                                                                                                                                                                                                                                                                                                                                                                                                                                                                                                                                                                                                                                                                                                                                                                                                                                                                                                                                                                                                                                                                                                                                                                                                                                                                                                                                                                                                                                                                                                                            | 899<br>1721<br>4950<br>405<br>780<br>72<br>3000<br>222<br>1200                                                                          | 0.00<br>0.00<br>0.00<br>0.00<br>0.00<br>0.00<br>0.00<br>0.0                                  | 0.00<br>0.00<br>0.00<br>0.00<br>0.00<br>0.00<br>0.00<br>0.0 | 0.00<br>0.00<br>0.00<br>0.00<br>0.00<br>-3.23<br>0.00<br>0.00                         | 0.00<br>1.53<br>1.00<br>3.58<br>2.50<br>2.86<br>-4.73<br>0.00<br>0.00                                                               | 900<br>1734<br>5200<br>415<br>810<br>72<br>3800<br>230<br>1250                                                           | 899<br>1370<br>3229<br>352<br>706<br>68<br>2127<br>190<br>1100                                                              |
| CGP<br>NB<br>HN<br>MOC<br>IAM<br>IBS<br>IHL<br>PNH                                                                                                                                                                                                                                                                                                                                                                                                                                                                                                                                                                                                                                                                                                                                                                                                                                                                                                                                                                                                                                                                                                                                                                                                                                                                                                                                                                                                                                                                                                                                                                                                                                                                                                                                                                                                                                                                                                                                                                                                                                                                             | 899<br>1721<br>4950<br>405<br>780<br>72<br>3000<br>222<br>1200<br>1210                                                                  | 0.00<br>0.00<br>0.00<br>0.00<br>0.00<br>0.00<br>0.00<br>0.0                                  | 0.00<br>0.00<br>0.00<br>0.00<br>0.00<br>0.00<br>0.00<br>0.0 | 0.00<br>0.00<br>0.00<br>0.00<br>0.00<br>-3.23<br>0.00<br>0.00                         | 0.00<br>1.53<br>1.00<br>3.58<br>2.50<br>2.86<br>-4.73<br>0.00<br>0.00<br>0.83                                                       | 900<br>1734<br>5200<br>415<br>810<br>72<br>3800<br>230<br>1250<br>1285                                                   | 899<br>1370<br>3229<br>352<br>706<br>68<br>2127<br>190<br>1100                                                              |
| CGP PNB HN MOC NAM NBS NHL DRY PNH                                                                                                                                                                                                                                                                                                                                                                                                                                                                                                                                                                                                                                                                                                                                                                                                                                                                                                                                                                                                                                                                                                                                                                                                                                                                                                                                                                                                                                                                                                                                                                                                                                                                                                                                                                                                                                                                                                                                                                                                                                                                                             | 899<br>1721<br>4950<br>405<br>780<br>72<br>3000<br>222<br>1200<br>1210<br>12790                                                         | 0.00<br>0.00<br>0.00<br>0.00<br>0.00<br>0.00<br>0.00<br>0.0                                  | 0.00<br>0.00<br>0.00<br>0.00<br>0.00<br>0.00<br>0.00<br>0.0 | 0.00<br>0.00<br>0.00<br>0.00<br>0.00<br>-3.23<br>0.00<br>0.00<br>0.00                 | 0.00<br>1.53<br>1.00<br>3.58<br>2.50<br>2.86<br>-4.73<br>0.00<br>0.00<br>0.83<br>0.00                                               | 900<br>1734<br>5200<br>415<br>810<br>72<br>3800<br>230<br>1250<br>1285<br>12790                                          | 899<br>1370<br>3229<br>352<br>706<br>68<br>2127<br>190<br>1100<br>1199                                                      |
| CGP NB HN MOC IAM IBS IHL DRY NH                                                                                                                                                                                                                                                                                                                                                                                                                                                                                                                                                                                                                                                                                                                                                                                                                                                                                                                                                                                                                                                                                                                                                                                                                                                                                                                                                                                                                                                                                                                                                                                                                                                                                                                                                                                                                                                                                                                                                                                                                                                                                               | 899<br>1721<br>4950<br>405<br>780<br>72<br>3000<br>222<br>1200<br>1210<br>12790<br>845                                                  | 0.00<br>0.00<br>0.00<br>0.00<br>0.00<br>0.00<br>0.00<br>0.0                                  | 0.00<br>0.00<br>0.00<br>0.00<br>0.00<br>0.00<br>0.00<br>0.0 | 0.00<br>0.00<br>0.00<br>0.00<br>0.00<br>-3.23<br>0.00<br>0.00                         | 0.00<br>1.53<br>1.00<br>3.58<br>2.50<br>2.86<br>-4.73<br>0.00<br>0.00<br>0.83                                                       | 900<br>1734<br>5200<br>415<br>810<br>72<br>3800<br>230<br>1250<br>1285                                                   | 899<br>1370<br>3229<br>352<br>706<br>68<br>2127<br>190<br>1100                                                              |
| CGP NB HN MOC IAM IBS IHL DRY NH                                                                                                                                                                                                                                                                                                                                                                                                                                                                                                                                                                                                                                                                                                                                                                                                                                                                                                                                                                                                                                                                                                                                                                                                                                                                                                                                                                                                                                                                                                                                                                                                                                                                                                                                                                                                                                                                                                                                                                                                                                                                                               | 899<br>1721<br>4950<br>405<br>780<br>72<br>3000<br>222<br>1200<br>1210<br>12790<br>845                                                  | 0.00<br>0.00<br>0.00<br>0.00<br>0.00<br>0.00<br>0.00<br>0.00<br>0.00<br>0.00<br>0.00<br>0.00 | 0.00<br>0.00<br>0.00<br>0.00<br>0.00<br>0.00<br>0.00<br>0.0 | 0.00<br>0.00<br>0.00<br>0.00<br>0.00<br>-3.23<br>0.00<br>0.00<br>0.00                 | 0.00<br>1.53<br>1.00<br>3.58<br>2.50<br>2.86<br>-4.73<br>0.00<br>0.00<br>0.83<br>0.00                                               | 900<br>1734<br>5200<br>415<br>810<br>72<br>3800<br>230<br>1250<br>1285<br>12790                                          | 899<br>1370<br>3229<br>352<br>706<br>68<br>2127<br>190<br>1100<br>1199<br>12790<br>519                                      |
| CGP NB HN AOC JAM IBS JHL ORY NH JILP NO A Versus Na A Bonds                                                                                                                                                                                                                                                                                                                                                                                                                                                                                                                                                                                                                                                                                                                                                                                                                                                                                                                                                                                                                                                                                                                                                                                                                                                                                                                                                                                                                                                                                                                                                                                                                                                                                                                                                                                                                                                                                                                                                                                                                                                                   | 899 1721 4950 405 780 72 3000 222 1200 1210 12790 845  amibian Bon                                                                      | 0.00 0.00 0.00 0.00 0.00 0.00 0.00 0.0                                                       | 0.00<br>0.00<br>0.00<br>0.00<br>0.00<br>0.00<br>0.00<br>0.0 | 0.00<br>0.00<br>0.00<br>0.00<br>0.00<br>-3.23<br>0.00<br>0.00<br>0.00<br>0.00<br>0.00 | 0.00 1.53 1.00 3.58 2.50 2.86 -4.73 0.00 0.00 0.83 0.00 0.00 YTM                                                                    | 900<br>1734<br>5200<br>415<br>810<br>72<br>3800<br>230<br>1250<br>1285<br>12790<br>890                                   | 899 1370 3229 352 706 68 2127 190 1100 1199 12790 519 Chg [bp]                                                              |
| CGP NB HN AOC JAM IBS JHL ORY NH JILP NO A Versus Na A Bonds                                                                                                                                                                                                                                                                                                                                                                                                                                                                                                                                                                                                                                                                                                                                                                                                                                                                                                                                                                                                                                                                                                                                                                                                                                                                                                                                                                                                                                                                                                                                                                                                                                                                                                                                                                                                                                                                                                                                                                                                                                                                   | 899<br>1721<br>4950<br>405<br>780<br>72<br>3000<br>222<br>1200<br>1210<br>12790<br>845                                                  | 0.00<br>0.00<br>0.00<br>0.00<br>0.00<br>0.00<br>0.00<br>0.00<br>0.00<br>0.00<br>0.00<br>0.00 | 0.00<br>0.00<br>0.00<br>0.00<br>0.00<br>0.00<br>0.00<br>0.0 | 0.00<br>0.00<br>0.00<br>0.00<br>0.00<br>-3.23<br>0.00<br>0.00<br>0.00                 | 0.00 1.53 1.00 3.58 2.50 2.86 -4.73 0.00 0.00 0.83 0.00 0.00  YTM 8.86                                                              | 900<br>1734<br>5200<br>415<br>810<br>72<br>3800<br>230<br>1250<br>1285<br>12790<br>890                                   | 899 1370 3229 352 706 68 2127 190 1100 1199 12790 519  Chg [bp] -0.37                                                       |
| CGP NB HN AOC JAM JBS JHL DRY NH JLP NO SA versus Na A Bonds                                                                                                                                                                                                                                                                                                                                                                                                                                                                                                                                                                                                                                                                                                                                                                                                                                                                                                                                                                                                                                                                                                                                                                                                                                                                                                                                                                                                                                                                                                                                                                                                                                                                                                                                                                                                                                                                                                                                                                                                                                                                   | 899 1721 4950 405 780 72 3000 222 1200 1210 12790 845  amibian Bon                                                                      | 0.00 0.00 0.00 0.00 0.00 0.00 0.00 0.0                                                       | 0.00<br>0.00<br>0.00<br>0.00<br>0.00<br>0.00<br>0.00<br>0.0 | 0.00<br>0.00<br>0.00<br>0.00<br>0.00<br>-3.23<br>0.00<br>0.00<br>0.00<br>0.00<br>0.00 | 0.00 1.53 1.00 3.58 2.50 2.86 -4.73 0.00 0.00 0.83 0.00 0.00 YTM                                                                    | 900<br>1734<br>5200<br>415<br>810<br>72<br>3800<br>230<br>1250<br>1285<br>12790<br>890                                   | 899 1370 3229 352 706 68 2127 190 1100 1199 12790 519  Chg [bp] -0.37                                                       |
| CGP NB HN AOC JAM JES JIHL DRY NH JLP NO SA Versus Na A Bonds 1186                                                                                                                                                                                                                                                                                                                                                                                                                                                                                                                                                                                                                                                                                                                                                                                                                                                                                                                                                                                                                                                                                                                                                                                                                                                                                                                                                                                                                                                                                                                                                                                                                                                                                                                                                                                                                                                                                                                                                                                                                                                             | 899 1721 4950 405 780 72 3000 222 1200 1210 12790 845 amibian Bon YTM C                                                                 | 0.00 0.00 0.00 0.00 0.00 0.00 0.00 0.0                                                       | 0.00<br>0.00<br>0.00<br>0.00<br>0.00<br>0.00<br>0.00<br>0.0 | 0.00<br>0.00<br>0.00<br>0.00<br>0.00<br>-3.23<br>0.00<br>0.00<br>0.00<br>0.00<br>0.00 | 0.00 1.53 1.00 3.58 2.50 2.86 -4.73 0.00 0.00 0.83 0.00 0.00  YTM 8.86                                                              | 900<br>1734<br>5200<br>415<br>810<br>72<br>3800<br>230<br>1250<br>1285<br>12790<br>890<br>Premium<br>0                   | 899 1370 3229 352 706 68 2127 190 1100 1199 12790 519  Chg [bp] -0.37 2.50                                                  |
| GP<br>NB<br>HN<br>MOC<br>JAM<br>JBS<br>JHL<br>ORY<br>NH<br>JLP<br>NO<br>SA VERSUS NA<br>A Bonds<br>J186<br>J2030                                                                                                                                                                                                                                                                                                                                                                                                                                                                                                                                                                                                                                                                                                                                                                                                                                                                                                                                                                                                                                                                                                                                                                                                                                                                                                                                                                                                                                                                                                                                                                                                                                                                                                                                                                                                                                                                                                                                                                                                               | 899 1721 4950 405 780 72 3000 222 1200 1210 12790 845 mibian Bon YTM C 8.96 10.12                                                       | 0.00 0.00 0.00 0.00 0.00 0.00 0.00 0.0                                                       | 0.00 0.00 0.00 0.00 0.00 0.00 0.00 0.0                      | 0.00 0.00 0.00 0.00 0.00 0.00 0.00 0.0                                                | 0.00 1.53 1.00 3.58 2.50 2.86 -4.73 0.00 0.00 0.83 0.00 0.00  YTM 8.86 9.29                                                         | 900<br>1734<br>5200<br>415<br>810<br>72<br>3800<br>230<br>1250<br>1285<br>12790<br>890<br>Premium<br>0<br>33             | 899 1370 3229 352 706 68 2127 190 1100 1199 12790 519 Chg [bp] -0.37 2.50                                                   |
| CGP NB HN MOC JAM JBS JHL DRY NH JILP NO SA Versus Na JA Bonds 186 122030                                                                                                                                                                                                                                                                                                                                                                                                                                                                                                                                                                                                                                                                                                                                                                                                                                                                                                                                                                                                                                                                                                                                                                                                                                                                                                                                                                                                                                                                                                                                                                                                                                                                                                                                                                                                                                                                                                                                                                                                                                                      | 899 1721 4950 405 780 72 3000 222 1200 1210 12790 845 mibian Bon YTM C 8.96 10.12 10.60 10.95                                           | 0.00 0.00 0.00 0.00 0.00 0.00 0.00 0.0                                                       | 0.00 0.00 0.00 0.00 0.00 0.00 0.00 0.0                      | 0.00 0.00 0.00 0.00 0.00 0.00 0.00 0.0                                                | 0.00 1.53 1.00 3.58 2.50 2.86 -4.73 0.00 0.00 0.83 0.00 0.00  YTM 8.86 9.29 9.36 9.65                                               | 900<br>1734<br>5200<br>415<br>810<br>72<br>3800<br>230<br>1250<br>1285<br>12790<br>890<br>Premium<br>0<br>33<br>40<br>69 | 899 1370 3229 352 706 68 2127 190 1100 1199 12790 519  Chg [bp] -0.37 2.50 -0.50                                            |
| GP<br>NB<br>HN<br>MOC<br>IAAM<br>IBS<br>IHL<br>DRY<br>NH<br>ILP<br>NO<br>A Versus Na<br>A Bonds<br>1186<br>12030<br>1213<br>12032                                                                                                                                                                                                                                                                                                                                                                                                                                                                                                                                                                                                                                                                                                                                                                                                                                                                                                                                                                                                                                                                                                                                                                                                                                                                                                                                                                                                                                                                                                                                                                                                                                                                                                                                                                                                                                                                                                                                                                                              | 899 1721 4950 405 780 72 3000 222 1200 1210 12790 845 mibian Bon YTM C 8.96 10.12 10.60 10.95 11.69                                     | 0.00 0.00 0.00 0.00 0.00 0.00 0.00 0.0                                                       | 0.00 0.00 0.00 0.00 0.00 0.00 0.00 0.0                      | 0.00 0.00 0.00 0.00 0.00 0.00 -3.23 0.00 0.00 0.00 0.00 0.00 0.00 0.00                | 0.00 1.53 1.00 3.58 2.50 2.86 -4.73 0.00 0.00 0.83 0.00 0.00  YTM 8.86 9.29 9.36 9.65 9.69                                          | 900 1734 5200 415 810 72 3800 230 1250 1285 12790 890  Premium 0 33 40 69 -43                                            | 899 1370 3229 352 706 68 2127 190 1100 1199 519 Chg [bp] -0.37 2.50 -0.50 -0.50                                             |
| CGP NB HN AOC JAM JBS JHL DRY NH JLP NO A Bonds 1186 12030 213 22032 22035                                                                                                                                                                                                                                                                                                                                                                                                                                                                                                                                                                                                                                                                                                                                                                                                                                                                                                                                                                                                                                                                                                                                                                                                                                                                                                                                                                                                                                                                                                                                                                                                                                                                                                                                                                                                                                                                                                                                                                                                                                                     | 899 1721 4950 405 780 72 3000 222 1200 1210 12790 845  **Mibian Bon YTM C 8.96 10.12 10.60 10.95 11.69 11.82                            | 0.00 0.00 0.00 0.00 0.00 0.00 0.00 0.0                                                       | 0.00 0.00 0.00 0.00 0.00 0.00 0.00 0.0                      | 0.00 0.00 0.00 0.00 0.00 0.00 -3.23 0.00 0.00 0.00 0.00 0.00 0.00 0.00                | 0.00 1.53 1.00 3.58 2.50 2.86 -4.73 0.00 0.00 0.83 0.00 0.00  YTM 8.86 9.29 9.36 9.65 9.69 9.65                                     | 900 1734 5200 415 810 72 3800 230 1250 1285 12790 890  Premium 0 33 40 69 -43 -47                                        | 899 1370 3229 352 706 68 2127 190 1100 1199 519  Chg [bp] -0.37 2.50 -0.50 -0.50 -0.50                                      |
| CGP FNB HN MOC NAM NBS NHL DRY PNH SILP SILP SIA Versus Na FA Bonds R186 R2030 R213 R22032 R2032 R2035                                                                                                                                                                                                                                                                                                                                                                                                                                                                                                                                                                                                                                                                                                                                                                                                                                                                                                                                                                                                                                                                                                                                                                                                                                                                                                                                                                                                                                                                                                                                                                                                                                                                                                                                                                                                                                                                                                                                                                                                                         | 899 1721 4950 405 780 72 3000 222 1200 1210 12790 845 amibian Bon YTM C 8.96 10.12 10.60 10.95 11.69 11.82 12.10                        | 0.00 0.00 0.00 0.00 0.00 0.00 0.00 0.0                                                       | 0.00 0.00 0.00 0.00 0.00 0.00 0.00 0.0                      | 0.00 0.00 0.00 0.00 0.00 0.00 -3.23 0.00 0.00 0.00 0.00 0.00 0.00 0.00                | 0.00 1.53 1.00 3.58 2.50 2.86 -4.73 0.00 0.00 0.83 0.00 0.00  YTM 8.86 9.29 9.36 9.65 9.69 9.65 10.82                               | 900 1734 5200 415 810 72 3800 230 1250 1285 12790 890  Premium 0 33 40 69 -43 -47 22                                     | 899 1370 3229 352 706 68 2127 190 1100 1199 12790 519  Chg [bp] -0.37 2.50 -0.50 -0.50 -0.50 -1.00                          |
| CGP PNB HN MOC JAM JAM JBS JHL DRY PNH SILP SINO SA Versus Na JA Bonds JA B | 899 1721 4950 405 780 72 3000 222 1200 1210 12790 845 mibian Bon YTM C 8.96 10.12 10.60 10.95 11.69 11.82 12.10 12.41                   | 0.00 0.00 0.00 0.00 0.00 0.00 0.00 0.0                                                       | 0.00 0.00 0.00 0.00 0.00 0.00 0.00 0.0                      | 0.00 0.00 0.00 0.00 0.00 0.00 0.00 0.0                                                | 0.00 1.53 1.00 3.58 2.50 2.86 -4.73 0.00 0.00 0.83 0.00 0.00  YTM 8.86 9.29 9.36 9.65 9.69 9.65 10.82 11.57                         | 900 1734 5200 415 810 72 3800 230 1250 1285 12790 890  Premium 0 33 40 69 -43 -47 22 -25                                 | 899 1370 3229 352 706 68 2127 190 1100 1199 12790 519  Chg [bp] -0.37 2.50 -0.50 -0.50 -0.50 -0.50 -0.50 -0.50 -0.50 -0.50  |
| CGP PNB HN MOC JAM                                                                                                                                                                                                                                                                                                                                                                                                                                                                                                                                                                                                                                                                                                                                                                                                                                                                                                                                                                                                                                                                                                                                                                                                                                                                                                                                                                                                                                                                                                                                                                                                                                                                                                                                                                                                                                                                                                                                                                                                                                                                         | 899 1721 4950 405 780 72 3000 222 1200 1210 12790 845 mibian Bon YTM C 8.96 10.12 10.60 10.95 11.69 11.82 12.10 12.41 12.26             | 0.00 0.00 0.00 0.00 0.00 0.00 0.00 0.0                                                       | 0.00 0.00 0.00 0.00 0.00 0.00 0.00 0.0                      | 0.00 0.00 0.00 0.00 0.00 0.00 -3.23 0.00 0.00 0.00 0.00 0.00 0.00 0.00                | 0.00 1.53 1.00 3.58 2.50 2.86 -4.73 0.00 0.00 0.83 0.00 0.00  YTM 8.86 9.29 9.36 9.65 9.69 9.65 10.82 11.57 12.31                   | 900 1734 5200 415 810 72 3800 230 1250 1285 12790 890  Premium 0 33 40 69 -43 -47 22 -25 22                              | 899 1370 3229 352 766 68 2127 190 1100 1199 12790 519  Chg [bp] -0.37 2.50 -0.50 -0.50 -0.50 -1.00 2.00                     |
| CGP FNB HN MOC NAM NBS NHL DRY PNH SIND SA Versus Na SA Bonds 8186 822030 8213 82032 82035 82037 82040 8214 82044                                                                                                                                                                                                                                                                                                                                                                                                                                                                                                                                                                                                                                                                                                                                                                                                                                                                                                                                                                                                                                                                                                                                                                                                                                                                                                                                                                                                                                                                                                                                                                                                                                                                                                                                                                                                                                                                                                                                                                                                              | 899 1721 4950 405 780 72 3000 222 1200 1210 12790 845 mibian Bon YTM C 8.96 10.12 10.60 10.95 11.69 11.82 12.10 12.41 12.26 12.51       | 0.00 0.00 0.00 0.00 0.00 0.00 0.00 0.0                                                       | 0.00 0.00 0.00 0.00 0.00 0.00 0.00 0.0                      | 0.00 0.00 0.00 0.00 0.00 0.00 0.00 0.0                                                | 0.00 1.53 1.00 3.58 2.50 2.86 -4.73 0.00 0.00 0.83 0.00 0.00  YTM 8.86 9.29 9.36 9.65 9.69 9.65 10.82 11.57 12.31 13.13             | 900 1734 5200 415 810 72 3800 230 1250 1285 12790 890  Premium 0 33 40 69 -43 -47 22 -25 22 87                           | 899 1370 3229 352 706 68 2127 190 1100 1199 12790 519 Chg [bp] -0.37 2.50 -0.50 -0.50 -0.50 -1.00 2.00 2.00 3.50            |
| CGP FNB LHN MOC NAM NBS NHL DRY PNH SILP SINO SA versus Na SA Bonds R186 R2030 R2030 R2035 R209 R2037 R2040 R2044 R2044                                                                                                                                                                                                                                                                                                                                                                                                                                                                                                                                                                                                                                                                                                                                                                                                                                                                                                                                                                                                                                                                                                                                                                                                                                                                                                                                                                                                                                                                                                                                                                                                                                                                                                                                                                                                                                                                                                                                                                                                        | 899 1721 4950 405 780 72 3000 222 1200 1210 12790 845 mibian Bon YTM C 8.96 10.12 10.60 10.95 11.69 11.82 12.10 12.41 12.26 12.51 12.43 | 0.00 0.00 0.00 0.00 0.00 0.00 0.00 0.0                                                       | 0.00 0.00 0.00 0.00 0.00 0.00 0.00 0.0                      | 0.00 0.00 0.00 0.00 0.00 0.00 0.00 0.0                                                | 0.00 1.53 1.00 3.58 2.50 2.86 -4.73 0.00 0.00 0.83 0.00 0.00  YTM 8.86 9.29 9.36 9.65 9.69 9.65 10.82 11.57 12.31 13.13 13.05       | 900 1734 5200 415 810 72 3800 230 1250 1285 12790 890  Premium 0 33 40 69 -43 -47 22 -25 22 87 55                        | 899 1370 3229 352 706 68 2127 190 1100 1199 12790 519 Chg [bp] -0.37 2.50 -0.50 -0.50 -0.50 -1.00 2.00 2.00 3.50 3.00       |
| CGP FNB LHN MOC NAM NBS NHL DRY PNH SILP SNO SA versus Na SA Bonds R186 R2030 R2030 R2032 R2035 R209 R2037 R2040 R2044 R2044                                                                                                                                                                                                                                                                                                                                                                                                                                                                                                                                                                                                                                                                                                                                                                                                                                                                                                                                                                                                                                                                                                                                                                                                                                                                                                                                                                                                                                                                                                                                                                                                                                                                                                                                                                                                                                                                                                                                                                                                   | 899 1721 4950 405 780 72 3000 222 1200 1210 12790 845 mibian Bon YTM C 8.96 10.12 10.60 10.95 11.69 11.82 12.10 12.41 12.26 12.51       | 0.00 0.00 0.00 0.00 0.00 0.00 0.00 0.0                                                       | 0.00 0.00 0.00 0.00 0.00 0.00 0.00 0.0                      | 0.00 0.00 0.00 0.00 0.00 0.00 0.00 0.0                                                | 0.00 1.53 1.00 3.58 2.50 2.86 -4.73 0.00 0.00 0.83 0.00 0.00  YTM 8.86 9.29 9.36 9.65 9.69 9.65 10.82 11.57 12.31 13.13 13.05 13.44 | 900 1734 5200 415 810 72 3800 230 1250 1285 12790 890  Premium 0 33 40 69 -43 -47 22 -25 22 87 55                        | 899 1370 3229 352 706 68 2127 190 1100 1199 12790 519 Chg [bp] -0.37 2.50 -0.50 -0.50 -0.50 -0.50 -1.00 2.00 2.00 3.50 3.00 |
| CGP FNB LHN MOC NAM NBS NHL DRY PNH SILP SINO SA versus Na SA Bonds R186 R2030 R213 R2032 R2032 R2032 R2035 R209 R2037 R2040 R214 R2044 R2044 R2048 R2053                                                                                                                                                                                                                                                                                                                                                                                                                                                                                                                                                                                                                                                                                                                                                                                                                                                                                                                                                                                                                                                                                                                                                                                                                                                                                                                                                                                                                                                                                                                                                                                                                                                                                                                                                                                                                                                                                                                                                                      | 899 1721 4950 405 780 72 3000 222 1200 1210 12790 845 mibian Bon YTM C 8.96 10.12 10.60 10.95 11.69 11.82 12.10 12.41 12.26 12.51 12.43 | 0.00 0.00 0.00 0.00 0.00 0.00 0.00 0.0                                                       | 0.00 0.00 0.00 0.00 0.00 0.00 0.00 0.0                      | 0.00 0.00 0.00 0.00 0.00 0.00 0.00 0.0                                                | 0.00 1.53 1.00 3.58 2.50 2.86 -4.73 0.00 0.00 0.83 0.00 0.00  YTM 8.86 9.29 9.36 9.65 9.69 9.65 10.82 11.57 12.31 13.13 13.05       | 900 1734 5200 415 810 72 3800 230 1250 1285 12790 890  Premium 0 33 40 69 -43 -47 22 -25 22 87 55                        | 899 1370 3229 352 706 68 2127 190 1100 1199 12790 519 Chg [bp] -0.37 2.50 -0.50 -0.50 -0.50 -0.50 -1.00 2.00 2.00 3.50 3.00 |
| CGP NB HN AOC JAM BBS JHL DRY NH JILP NO A versus Na A Bonds 1186 12030 1213 12032 12035 1209 12037 12040 1214 12044                                                                                                                                                                                                                                                                                                                                                                                                                                                                                                                                                                                                                                                                                                                                                                                                                                                                                                                                                                                                                                                                                                                                                                                                                                                                                                                                                                                                                                                                                                                                                                                                                                                                                                                                                                                                                                                                                                                                                                                                           | 899 1721 4950 405 780 72 3000 222 1200 1210 12790 845 mibian Bon YTM C 8.96 10.12 10.60 10.95 11.69 11.82 12.10 12.41 12.26 12.51 12.43 | 0.00 0.00 0.00 0.00 0.00 0.00 0.00 0.0                                                       | 0.00 0.00 0.00 0.00 0.00 0.00 0.00 0.0                      | 0.00 0.00 0.00 0.00 0.00 0.00 0.00 0.0                                                | 0.00 1.53 1.00 3.58 2.50 2.86 -4.73 0.00 0.00 0.83 0.00 0.00  YTM 8.86 9.29 9.36 9.65 9.69 9.65 10.82 11.57 12.31 13.13 13.05 13.44 | 900 1734 5200 415 810 72 3800 230 1250 1285 12790 890  Premium 0 33 40 69 -43 -47 22 -25 22 87 55                        | 899 1370 3229 352 706 68 2127 190 1100 1199 12790 519  Chg [bp] -0.37 2.50 -0.50 -0.50 -0.50 -0.50 -0.50 3.50 3.00          |