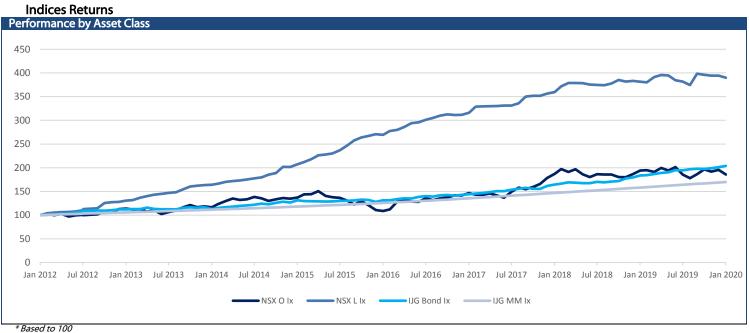

# IJG Daily Bulletin Wednesday, 05 February 2020

| Local Indices                                                                                                                                                                                                                                                                                                                                                                                                                                                                                                                                                                                                                                                                                                                                                                                                                                                                                                                                                                                                                                                                                                                                                                                                                                                                                                                                                                                                                                                                                                                                                                                                                                                                                                                                                                                                                                                                                                                                                                                                                                                                                                                                                         |                                                                                                                                      |                                                                                                                                                                                                                                            |                                                                                                                                              |                                                                                                                                                                                                                                                                                                                                                                                                                                                                                         |                                                                                                                                                               |                                                                                                                                                    |                                                                                                                                | The Day Ahead                                                                                                                                                                                                                                                                                                                                                                                                                                                                                                                          |                         |
|-----------------------------------------------------------------------------------------------------------------------------------------------------------------------------------------------------------------------------------------------------------------------------------------------------------------------------------------------------------------------------------------------------------------------------------------------------------------------------------------------------------------------------------------------------------------------------------------------------------------------------------------------------------------------------------------------------------------------------------------------------------------------------------------------------------------------------------------------------------------------------------------------------------------------------------------------------------------------------------------------------------------------------------------------------------------------------------------------------------------------------------------------------------------------------------------------------------------------------------------------------------------------------------------------------------------------------------------------------------------------------------------------------------------------------------------------------------------------------------------------------------------------------------------------------------------------------------------------------------------------------------------------------------------------------------------------------------------------------------------------------------------------------------------------------------------------------------------------------------------------------------------------------------------------------------------------------------------------------------------------------------------------------------------------------------------------------------------------------------------------------------------------------------------------|--------------------------------------------------------------------------------------------------------------------------------------|--------------------------------------------------------------------------------------------------------------------------------------------------------------------------------------------------------------------------------------------|----------------------------------------------------------------------------------------------------------------------------------------------|-----------------------------------------------------------------------------------------------------------------------------------------------------------------------------------------------------------------------------------------------------------------------------------------------------------------------------------------------------------------------------------------------------------------------------------------------------------------------------------------|---------------------------------------------------------------------------------------------------------------------------------------------------------------|----------------------------------------------------------------------------------------------------------------------------------------------------|--------------------------------------------------------------------------------------------------------------------------------|----------------------------------------------------------------------------------------------------------------------------------------------------------------------------------------------------------------------------------------------------------------------------------------------------------------------------------------------------------------------------------------------------------------------------------------------------------------------------------------------------------------------------------------|-------------------------|
|                                                                                                                                                                                                                                                                                                                                                                                                                                                                                                                                                                                                                                                                                                                                                                                                                                                                                                                                                                                                                                                                                                                                                                                                                                                                                                                                                                                                                                                                                                                                                                                                                                                                                                                                                                                                                                                                                                                                                                                                                                                                                                                                                                       | Level                                                                                                                                | Net Change                                                                                                                                                                                                                                 | d/d %                                                                                                                                        | mtd %                                                                                                                                                                                                                                                                                                                                                                                                                                                                                   | ytd %                                                                                                                                                         | 52Wk High                                                                                                                                          | 52Wk Low                                                                                                                       | Economic News                                                                                                                                                                                                                                                                                                                                                                                                                                                                                                                          |                         |
| NSX Overall                                                                                                                                                                                                                                                                                                                                                                                                                                                                                                                                                                                                                                                                                                                                                                                                                                                                                                                                                                                                                                                                                                                                                                                                                                                                                                                                                                                                                                                                                                                                                                                                                                                                                                                                                                                                                                                                                                                                                                                                                                                                                                                                                           | 1256                                                                                                                                 | 21.74                                                                                                                                                                                                                                      | 1.76                                                                                                                                         |                                                                                                                                                                                                                                                                                                                                                                                                                                                                                         | -3.82                                                                                                                                                         | 1410                                                                                                                                               | 1166                                                                                                                           | US MBA Mortgage Applications (31 Jan)                                                                                                                                                                                                                                                                                                                                                                                                                                                                                                  | )                       |
| NSX Local                                                                                                                                                                                                                                                                                                                                                                                                                                                                                                                                                                                                                                                                                                                                                                                                                                                                                                                                                                                                                                                                                                                                                                                                                                                                                                                                                                                                                                                                                                                                                                                                                                                                                                                                                                                                                                                                                                                                                                                                                                                                                                                                                             | 601.53                                                                                                                               | -2.33                                                                                                                                                                                                                                      | -0.39                                                                                                                                        |                                                                                                                                                                                                                                                                                                                                                                                                                                                                                         | -2.01                                                                                                                                                         | 635                                                                                                                                                | 594                                                                                                                            | US ADP Employment Change (Jan)                                                                                                                                                                                                                                                                                                                                                                                                                                                                                                         |                         |
| JSE ALSI                                                                                                                                                                                                                                                                                                                                                                                                                                                                                                                                                                                                                                                                                                                                                                                                                                                                                                                                                                                                                                                                                                                                                                                                                                                                                                                                                                                                                                                                                                                                                                                                                                                                                                                                                                                                                                                                                                                                                                                                                                                                                                                                                              | 56817                                                                                                                                | 988.54                                                                                                                                                                                                                                     | 1.77                                                                                                                                         | 1.32                                                                                                                                                                                                                                                                                                                                                                                                                                                                                    | -0.47                                                                                                                                                         | 59545                                                                                                                                              | 53244                                                                                                                          | US Trade Balance (Dec)                                                                                                                                                                                                                                                                                                                                                                                                                                                                                                                 |                         |
| JSE Top40<br>JSE INDI                                                                                                                                                                                                                                                                                                                                                                                                                                                                                                                                                                                                                                                                                                                                                                                                                                                                                                                                                                                                                                                                                                                                                                                                                                                                                                                                                                                                                                                                                                                                                                                                                                                                                                                                                                                                                                                                                                                                                                                                                                                                                                                                                 | 50893<br>72434                                                                                                                       | 989.28<br>1553.24                                                                                                                                                                                                                          | 1.98<br>2.19                                                                                                                                 |                                                                                                                                                                                                                                                                                                                                                                                                                                                                                         | 0.15<br>4.52                                                                                                                                                  | 53234<br>74744                                                                                                                                     | 46951<br>62876                                                                                                                 | US Services PMI (Jan F)                                                                                                                                                                                                                                                                                                                                                                                                                                                                                                                |                         |
| JSE FINI                                                                                                                                                                                                                                                                                                                                                                                                                                                                                                                                                                                                                                                                                                                                                                                                                                                                                                                                                                                                                                                                                                                                                                                                                                                                                                                                                                                                                                                                                                                                                                                                                                                                                                                                                                                                                                                                                                                                                                                                                                                                                                                                                              | 14980                                                                                                                                | 267.28                                                                                                                                                                                                                                     | 1.82                                                                                                                                         |                                                                                                                                                                                                                                                                                                                                                                                                                                                                                         | -4.44                                                                                                                                                         | 17675                                                                                                                                              | 14383                                                                                                                          | US ISM Non-Manufacturing Index (Jan)                                                                                                                                                                                                                                                                                                                                                                                                                                                                                                   |                         |
| JSE RESI                                                                                                                                                                                                                                                                                                                                                                                                                                                                                                                                                                                                                                                                                                                                                                                                                                                                                                                                                                                                                                                                                                                                                                                                                                                                                                                                                                                                                                                                                                                                                                                                                                                                                                                                                                                                                                                                                                                                                                                                                                                                                                                                                              | 47642                                                                                                                                | 765.33                                                                                                                                                                                                                                     | 1.63                                                                                                                                         |                                                                                                                                                                                                                                                                                                                                                                                                                                                                                         | -3.28                                                                                                                                                         | 51013                                                                                                                                              | 41761                                                                                                                          | Eurozone Services PMI (Jan F)                                                                                                                                                                                                                                                                                                                                                                                                                                                                                                          |                         |
| JSE Gold                                                                                                                                                                                                                                                                                                                                                                                                                                                                                                                                                                                                                                                                                                                                                                                                                                                                                                                                                                                                                                                                                                                                                                                                                                                                                                                                                                                                                                                                                                                                                                                                                                                                                                                                                                                                                                                                                                                                                                                                                                                                                                                                                              | 2779                                                                                                                                 | -31.12                                                                                                                                                                                                                                     | -1.11                                                                                                                                        | -3.60                                                                                                                                                                                                                                                                                                                                                                                                                                                                                   | -2.23                                                                                                                                                         | 3044                                                                                                                                               | 1336                                                                                                                           | Eurozone Retail Sales (Dec)                                                                                                                                                                                                                                                                                                                                                                                                                                                                                                            |                         |
| JSE Banks                                                                                                                                                                                                                                                                                                                                                                                                                                                                                                                                                                                                                                                                                                                                                                                                                                                                                                                                                                                                                                                                                                                                                                                                                                                                                                                                                                                                                                                                                                                                                                                                                                                                                                                                                                                                                                                                                                                                                                                                                                                                                                                                                             | 8252                                                                                                                                 | 171.98                                                                                                                                                                                                                                     | 2.13                                                                                                                                         | 2.21                                                                                                                                                                                                                                                                                                                                                                                                                                                                                    | -5.48                                                                                                                                                         | 10197                                                                                                                                              | 8021                                                                                                                           | UK Services PMI (Jan F)                                                                                                                                                                                                                                                                                                                                                                                                                                                                                                                |                         |
| Global Indices                                                                                                                                                                                                                                                                                                                                                                                                                                                                                                                                                                                                                                                                                                                                                                                                                                                                                                                                                                                                                                                                                                                                                                                                                                                                                                                                                                                                                                                                                                                                                                                                                                                                                                                                                                                                                                                                                                                                                                                                                                                                                                                                                        |                                                                                                                                      |                                                                                                                                                                                                                                            |                                                                                                                                              |                                                                                                                                                                                                                                                                                                                                                                                                                                                                                         |                                                                                                                                                               |                                                                                                                                                    |                                                                                                                                | Germany Services PMI (Jan F)                                                                                                                                                                                                                                                                                                                                                                                                                                                                                                           |                         |
|                                                                                                                                                                                                                                                                                                                                                                                                                                                                                                                                                                                                                                                                                                                                                                                                                                                                                                                                                                                                                                                                                                                                                                                                                                                                                                                                                                                                                                                                                                                                                                                                                                                                                                                                                                                                                                                                                                                                                                                                                                                                                                                                                                       | Level                                                                                                                                | Net Change                                                                                                                                                                                                                                 | d/d %                                                                                                                                        |                                                                                                                                                                                                                                                                                                                                                                                                                                                                                         | ytd %                                                                                                                                                         | 52Wk High                                                                                                                                          | 52Wk Low                                                                                                                       |                                                                                                                                                                                                                                                                                                                                                                                                                                                                                                                                        |                         |
| Dow Jones                                                                                                                                                                                                                                                                                                                                                                                                                                                                                                                                                                                                                                                                                                                                                                                                                                                                                                                                                                                                                                                                                                                                                                                                                                                                                                                                                                                                                                                                                                                                                                                                                                                                                                                                                                                                                                                                                                                                                                                                                                                                                                                                                             | 28808                                                                                                                                | 407.82                                                                                                                                                                                                                                     | 1.44                                                                                                                                         |                                                                                                                                                                                                                                                                                                                                                                                                                                                                                         | 0.94                                                                                                                                                          | 29374                                                                                                                                              | 24681                                                                                                                          |                                                                                                                                                                                                                                                                                                                                                                                                                                                                                                                                        |                         |
| S&P 500<br>NASDAQ                                                                                                                                                                                                                                                                                                                                                                                                                                                                                                                                                                                                                                                                                                                                                                                                                                                                                                                                                                                                                                                                                                                                                                                                                                                                                                                                                                                                                                                                                                                                                                                                                                                                                                                                                                                                                                                                                                                                                                                                                                                                                                                                                     | 3298<br>9468                                                                                                                         |                                                                                                                                                                                                                                            | 1.50<br>2.10                                                                                                                                 |                                                                                                                                                                                                                                                                                                                                                                                                                                                                                         | 2.07<br>5.52                                                                                                                                                  | 3338<br>9485                                                                                                                                       | 2682<br>7225                                                                                                                   |                                                                                                                                                                                                                                                                                                                                                                                                                                                                                                                                        |                         |
| US 30yr Bond                                                                                                                                                                                                                                                                                                                                                                                                                                                                                                                                                                                                                                                                                                                                                                                                                                                                                                                                                                                                                                                                                                                                                                                                                                                                                                                                                                                                                                                                                                                                                                                                                                                                                                                                                                                                                                                                                                                                                                                                                                                                                                                                                          | 2.08                                                                                                                                 |                                                                                                                                                                                                                                            | 3.48                                                                                                                                         |                                                                                                                                                                                                                                                                                                                                                                                                                                                                                         | -13.51                                                                                                                                                        | 3.14                                                                                                                                               | 1.90                                                                                                                           |                                                                                                                                                                                                                                                                                                                                                                                                                                                                                                                                        |                         |
| FTSE100                                                                                                                                                                                                                                                                                                                                                                                                                                                                                                                                                                                                                                                                                                                                                                                                                                                                                                                                                                                                                                                                                                                                                                                                                                                                                                                                                                                                                                                                                                                                                                                                                                                                                                                                                                                                                                                                                                                                                                                                                                                                                                                                                               | 7440                                                                                                                                 |                                                                                                                                                                                                                                            | 1.55                                                                                                                                         |                                                                                                                                                                                                                                                                                                                                                                                                                                                                                         | -1.36                                                                                                                                                         | 7727                                                                                                                                               | 7004                                                                                                                           |                                                                                                                                                                                                                                                                                                                                                                                                                                                                                                                                        |                         |
| DAX                                                                                                                                                                                                                                                                                                                                                                                                                                                                                                                                                                                                                                                                                                                                                                                                                                                                                                                                                                                                                                                                                                                                                                                                                                                                                                                                                                                                                                                                                                                                                                                                                                                                                                                                                                                                                                                                                                                                                                                                                                                                                                                                                                   | 13282                                                                                                                                |                                                                                                                                                                                                                                            | 1.81                                                                                                                                         | 2.31                                                                                                                                                                                                                                                                                                                                                                                                                                                                                    | 0.25                                                                                                                                                          | 13640                                                                                                                                              | 10864                                                                                                                          |                                                                                                                                                                                                                                                                                                                                                                                                                                                                                                                                        |                         |
| Hang Seng                                                                                                                                                                                                                                                                                                                                                                                                                                                                                                                                                                                                                                                                                                                                                                                                                                                                                                                                                                                                                                                                                                                                                                                                                                                                                                                                                                                                                                                                                                                                                                                                                                                                                                                                                                                                                                                                                                                                                                                                                                                                                                                                                             | 26676                                                                                                                                |                                                                                                                                                                                                                                            | 1.21                                                                                                                                         | 1.89                                                                                                                                                                                                                                                                                                                                                                                                                                                                                    | -4.89                                                                                                                                                         | 30280                                                                                                                                              | 24900                                                                                                                          |                                                                                                                                                                                                                                                                                                                                                                                                                                                                                                                                        |                         |
| Nikkei                                                                                                                                                                                                                                                                                                                                                                                                                                                                                                                                                                                                                                                                                                                                                                                                                                                                                                                                                                                                                                                                                                                                                                                                                                                                                                                                                                                                                                                                                                                                                                                                                                                                                                                                                                                                                                                                                                                                                                                                                                                                                                                                                                | 23085                                                                                                                                | 112.65                                                                                                                                                                                                                                     | 0.49                                                                                                                                         | 0.89                                                                                                                                                                                                                                                                                                                                                                                                                                                                                    | -1.04                                                                                                                                                         | 24116                                                                                                                                              | 20111                                                                                                                          |                                                                                                                                                                                                                                                                                                                                                                                                                                                                                                                                        |                         |
| Currencies                                                                                                                                                                                                                                                                                                                                                                                                                                                                                                                                                                                                                                                                                                                                                                                                                                                                                                                                                                                                                                                                                                                                                                                                                                                                                                                                                                                                                                                                                                                                                                                                                                                                                                                                                                                                                                                                                                                                                                                                                                                                                                                                                            |                                                                                                                                      |                                                                                                                                                                                                                                            |                                                                                                                                              |                                                                                                                                                                                                                                                                                                                                                                                                                                                                                         |                                                                                                                                                               |                                                                                                                                                    |                                                                                                                                | NSX Market Wrap                                                                                                                                                                                                                                                                                                                                                                                                                                                                                                                        |                         |
|                                                                                                                                                                                                                                                                                                                                                                                                                                                                                                                                                                                                                                                                                                                                                                                                                                                                                                                                                                                                                                                                                                                                                                                                                                                                                                                                                                                                                                                                                                                                                                                                                                                                                                                                                                                                                                                                                                                                                                                                                                                                                                                                                                       | Level                                                                                                                                | Net Change                                                                                                                                                                                                                                 | d/d %                                                                                                                                        |                                                                                                                                                                                                                                                                                                                                                                                                                                                                                         | ytd %                                                                                                                                                         | 52Wk High                                                                                                                                          | 52Wk Low                                                                                                                       |                                                                                                                                                                                                                                                                                                                                                                                                                                                                                                                                        |                         |
| N\$/US\$                                                                                                                                                                                                                                                                                                                                                                                                                                                                                                                                                                                                                                                                                                                                                                                                                                                                                                                                                                                                                                                                                                                                                                                                                                                                                                                                                                                                                                                                                                                                                                                                                                                                                                                                                                                                                                                                                                                                                                                                                                                                                                                                                              | 14.78                                                                                                                                | -0.10                                                                                                                                                                                                                                      | -0.68                                                                                                                                        |                                                                                                                                                                                                                                                                                                                                                                                                                                                                                         | -5.61                                                                                                                                                         | 15.50                                                                                                                                              | 13.37                                                                                                                          | N\$1.7m worth of Old Mutual and N\$1.1                                                                                                                                                                                                                                                                                                                                                                                                                                                                                                 |                         |
| N\$/£<br>N\$/€                                                                                                                                                                                                                                                                                                                                                                                                                                                                                                                                                                                                                                                                                                                                                                                                                                                                                                                                                                                                                                                                                                                                                                                                                                                                                                                                                                                                                                                                                                                                                                                                                                                                                                                                                                                                                                                                                                                                                                                                                                                                                                                                                        | 19.26<br>16.33                                                                                                                       | -0.07<br>-0.13                                                                                                                                                                                                                             | -0.38<br>-0.80                                                                                                                               |                                                                                                                                                                                                                                                                                                                                                                                                                                                                                         | -3.87<br>-4.09                                                                                                                                                | 19.87<br>17.32                                                                                                                                     | 17.16<br>15.25                                                                                                                 | of Mediclinic International exchanging                                                                                                                                                                                                                                                                                                                                                                                                                                                                                                 |                         |
| N\$/AUS\$                                                                                                                                                                                                                                                                                                                                                                                                                                                                                                                                                                                                                                                                                                                                                                                                                                                                                                                                                                                                                                                                                                                                                                                                                                                                                                                                                                                                                                                                                                                                                                                                                                                                                                                                                                                                                                                                                                                                                                                                                                                                                                                                                             | 9.96                                                                                                                                 | 0.00                                                                                                                                                                                                                                       | -0.80                                                                                                                                        | 0.61                                                                                                                                                                                                                                                                                                                                                                                                                                                                                    | -4.09                                                                                                                                                         | 17.52                                                                                                                                              | 9.57                                                                                                                           | On the local bourse N\$988,792 worth                                                                                                                                                                                                                                                                                                                                                                                                                                                                                                   |                         |
| N\$/CAD\$                                                                                                                                                                                                                                                                                                                                                                                                                                                                                                                                                                                                                                                                                                                                                                                                                                                                                                                                                                                                                                                                                                                                                                                                                                                                                                                                                                                                                                                                                                                                                                                                                                                                                                                                                                                                                                                                                                                                                                                                                                                                                                                                                             | 11.13                                                                                                                                | -0.07                                                                                                                                                                                                                                      | -0.61                                                                                                                                        | 1.57                                                                                                                                                                                                                                                                                                                                                                                                                                                                                    | -3.43                                                                                                                                                         | 11.68                                                                                                                                              | 10.18                                                                                                                          | Holdings traded down 1c and N\$99,80                                                                                                                                                                                                                                                                                                                                                                                                                                                                                                   | 0 worth                 |
| US\$/€                                                                                                                                                                                                                                                                                                                                                                                                                                                                                                                                                                                                                                                                                                                                                                                                                                                                                                                                                                                                                                                                                                                                                                                                                                                                                                                                                                                                                                                                                                                                                                                                                                                                                                                                                                                                                                                                                                                                                                                                                                                                                                                                                                | 1.10                                                                                                                                 | 0.00                                                                                                                                                                                                                                       | -0.14                                                                                                                                        | -0.52                                                                                                                                                                                                                                                                                                                                                                                                                                                                                   | -1.59                                                                                                                                                         | 1.14                                                                                                                                               | 1.09                                                                                                                           | of Firstrand Namibia traded up 8c. No ET                                                                                                                                                                                                                                                                                                                                                                                                                                                                                               | F trades                |
| US\$/¥                                                                                                                                                                                                                                                                                                                                                                                                                                                                                                                                                                                                                                                                                                                                                                                                                                                                                                                                                                                                                                                                                                                                                                                                                                                                                                                                                                                                                                                                                                                                                                                                                                                                                                                                                                                                                                                                                                                                                                                                                                                                                                                                                                | 109.52                                                                                                                               | 0.83                                                                                                                                                                                                                                       | 0.76                                                                                                                                         |                                                                                                                                                                                                                                                                                                                                                                                                                                                                                         | -0.77                                                                                                                                                         | 112.40                                                                                                                                             | 104.46                                                                                                                         | were recorded.                                                                                                                                                                                                                                                                                                                                                                                                                                                                                                                         |                         |
| Commodities                                                                                                                                                                                                                                                                                                                                                                                                                                                                                                                                                                                                                                                                                                                                                                                                                                                                                                                                                                                                                                                                                                                                                                                                                                                                                                                                                                                                                                                                                                                                                                                                                                                                                                                                                                                                                                                                                                                                                                                                                                                                                                                                                           |                                                                                                                                      |                                                                                                                                                                                                                                            |                                                                                                                                              |                                                                                                                                                                                                                                                                                                                                                                                                                                                                                         |                                                                                                                                                               |                                                                                                                                                    |                                                                                                                                | JSE Market Wrap                                                                                                                                                                                                                                                                                                                                                                                                                                                                                                                        |                         |
| Data de la                                                                                                                                                                                                                                                                                                                                                                                                                                                                                                                                                                                                                                                                                                                                                                                                                                                                                                                                                                                                                                                                                                                                                                                                                                                                                                                                                                                                                                                                                                                                                                                                                                                                                                                                                                                                                                                                                                                                                                                                                                                                                                                                                            | Level                                                                                                                                | Net Change                                                                                                                                                                                                                                 | d/d %                                                                                                                                        |                                                                                                                                                                                                                                                                                                                                                                                                                                                                                         | ytd %                                                                                                                                                         | 52Wk High                                                                                                                                          | 52Wk Low                                                                                                                       |                                                                                                                                                                                                                                                                                                                                                                                                                                                                                                                                        |                         |
| Brent Crude                                                                                                                                                                                                                                                                                                                                                                                                                                                                                                                                                                                                                                                                                                                                                                                                                                                                                                                                                                                                                                                                                                                                                                                                                                                                                                                                                                                                                                                                                                                                                                                                                                                                                                                                                                                                                                                                                                                                                                                                                                                                                                                                                           | 53.96                                                                                                                                | -0.49                                                                                                                                                                                                                                      | -0.90                                                                                                                                        |                                                                                                                                                                                                                                                                                                                                                                                                                                                                                         | -16.36                                                                                                                                                        | 70.99                                                                                                                                              | 53.69                                                                                                                          | 56,817.03 as 91 stocks gained, 61 fell, and                                                                                                                                                                                                                                                                                                                                                                                                                                                                                            |                         |
| Gold<br>Platinum                                                                                                                                                                                                                                                                                                                                                                                                                                                                                                                                                                                                                                                                                                                                                                                                                                                                                                                                                                                                                                                                                                                                                                                                                                                                                                                                                                                                                                                                                                                                                                                                                                                                                                                                                                                                                                                                                                                                                                                                                                                                                                                                                      | 1552.92<br>964.84                                                                                                                    | -23.81<br>-4.21                                                                                                                                                                                                                            | -1.51<br>-0.43                                                                                                                               | -1.92<br>0.43                                                                                                                                                                                                                                                                                                                                                                                                                                                                           | 2.73<br>-0.14                                                                                                                                                 | 1611.42<br>1041.71                                                                                                                                 | 1266.35<br>779.85                                                                                                              | unchanged. Steinhoff International rose                                                                                                                                                                                                                                                                                                                                                                                                                                                                                                | e 47.2%,                |
| Copper                                                                                                                                                                                                                                                                                                                                                                                                                                                                                                                                                                                                                                                                                                                                                                                                                                                                                                                                                                                                                                                                                                                                                                                                                                                                                                                                                                                                                                                                                                                                                                                                                                                                                                                                                                                                                                                                                                                                                                                                                                                                                                                                                                | 254.20                                                                                                                               | 3.50                                                                                                                                                                                                                                       | 1.40                                                                                                                                         |                                                                                                                                                                                                                                                                                                                                                                                                                                                                                         | -8.15                                                                                                                                                         | 302.05                                                                                                                                             | 248.75                                                                                                                         | Impala Platinum Holdings gained 7.                                                                                                                                                                                                                                                                                                                                                                                                                                                                                                     |                         |
| Silver                                                                                                                                                                                                                                                                                                                                                                                                                                                                                                                                                                                                                                                                                                                                                                                                                                                                                                                                                                                                                                                                                                                                                                                                                                                                                                                                                                                                                                                                                                                                                                                                                                                                                                                                                                                                                                                                                                                                                                                                                                                                                                                                                                | 17.59                                                                                                                                | -0.09                                                                                                                                                                                                                                      | -0.50                                                                                                                                        |                                                                                                                                                                                                                                                                                                                                                                                                                                                                                         | -1.14                                                                                                                                                         | 19.65                                                                                                                                              | 14.29                                                                                                                          | Anglo American Platinum climbed 6.5                                                                                                                                                                                                                                                                                                                                                                                                                                                                                                    |                         |
| Uranium                                                                                                                                                                                                                                                                                                                                                                                                                                                                                                                                                                                                                                                                                                                                                                                                                                                                                                                                                                                                                                                                                                                                                                                                                                                                                                                                                                                                                                                                                                                                                                                                                                                                                                                                                                                                                                                                                                                                                                                                                                                                                                                                                               | 24.75                                                                                                                                | 0.05                                                                                                                                                                                                                                       | 0.20                                                                                                                                         |                                                                                                                                                                                                                                                                                                                                                                                                                                                                                         | -0.60                                                                                                                                                         | 28.95                                                                                                                                              | 23.85                                                                                                                          | Properties fell 9.5%, Mpact dropped 7.                                                                                                                                                                                                                                                                                                                                                                                                                                                                                                 | .0% and                 |
| Palladium                                                                                                                                                                                                                                                                                                                                                                                                                                                                                                                                                                                                                                                                                                                                                                                                                                                                                                                                                                                                                                                                                                                                                                                                                                                                                                                                                                                                                                                                                                                                                                                                                                                                                                                                                                                                                                                                                                                                                                                                                                                                                                                                                             | 2369.80                                                                                                                              | 34.20                                                                                                                                                                                                                                      | 1.46                                                                                                                                         | 6.52                                                                                                                                                                                                                                                                                                                                                                                                                                                                                    | 24.12                                                                                                                                                         | 2427.00                                                                                                                                            | 1320.00                                                                                                                        | Tongaat Hulett declined 6.7%.                                                                                                                                                                                                                                                                                                                                                                                                                                                                                                          |                         |
| NSX Local and                                                                                                                                                                                                                                                                                                                                                                                                                                                                                                                                                                                                                                                                                                                                                                                                                                                                                                                                                                                                                                                                                                                                                                                                                                                                                                                                                                                                                                                                                                                                                                                                                                                                                                                                                                                                                                                                                                                                                                                                                                                                                                                                                         |                                                                                                                                      |                                                                                                                                                                                                                                            |                                                                                                                                              | • • •                                                                                                                                                                                                                                                                                                                                                                                                                                                                                   |                                                                                                                                                               |                                                                                                                                                    |                                                                                                                                | International Market Wrap                                                                                                                                                                                                                                                                                                                                                                                                                                                                                                              |                         |
| NDC                                                                                                                                                                                                                                                                                                                                                                                                                                                                                                                                                                                                                                                                                                                                                                                                                                                                                                                                                                                                                                                                                                                                                                                                                                                                                                                                                                                                                                                                                                                                                                                                                                                                                                                                                                                                                                                                                                                                                                                                                                                                                                                                                                   | Level                                                                                                                                | Last Change                                                                                                                                                                                                                                |                                                                                                                                              |                                                                                                                                                                                                                                                                                                                                                                                                                                                                                         | ytd %                                                                                                                                                         | 52Wk High                                                                                                                                          | 52Wk Low                                                                                                                       | The S&P 500 pushed its two-day gain                                                                                                                                                                                                                                                                                                                                                                                                                                                                                                    |                         |
| NBS                                                                                                                                                                                                                                                                                                                                                                                                                                                                                                                                                                                                                                                                                                                                                                                                                                                                                                                                                                                                                                                                                                                                                                                                                                                                                                                                                                                                                                                                                                                                                                                                                                                                                                                                                                                                                                                                                                                                                                                                                                                                                                                                                                   | 4749<br>160                                                                                                                          | -50.00<br>0.00                                                                                                                                                                                                                             | -1.04<br>0.00                                                                                                                                |                                                                                                                                                                                                                                                                                                                                                                                                                                                                                         | -1.62<br>0.00                                                                                                                                                 | 4899<br>180                                                                                                                                        | 4533<br>160                                                                                                                    | and the Nasdaq 100 Index hit an all-time                                                                                                                                                                                                                                                                                                                                                                                                                                                                                               |                         |
| NHL<br>CGP                                                                                                                                                                                                                                                                                                                                                                                                                                                                                                                                                                                                                                                                                                                                                                                                                                                                                                                                                                                                                                                                                                                                                                                                                                                                                                                                                                                                                                                                                                                                                                                                                                                                                                                                                                                                                                                                                                                                                                                                                                                                                                                                                            | 1519                                                                                                                                 | 0.00                                                                                                                                                                                                                                       | 0.00                                                                                                                                         |                                                                                                                                                                                                                                                                                                                                                                                                                                                                                         | -0.39                                                                                                                                                         | 1607                                                                                                                                               | 1518                                                                                                                           | investors piled back into risk assets a                                                                                                                                                                                                                                                                                                                                                                                                                                                                                                |                         |
| FNB                                                                                                                                                                                                                                                                                                                                                                                                                                                                                                                                                                                                                                                                                                                                                                                                                                                                                                                                                                                                                                                                                                                                                                                                                                                                                                                                                                                                                                                                                                                                                                                                                                                                                                                                                                                                                                                                                                                                                                                                                                                                                                                                                                   | 3349                                                                                                                                 | 8.00                                                                                                                                                                                                                                       | 0.00                                                                                                                                         |                                                                                                                                                                                                                                                                                                                                                                                                                                                                                         | 0.24                                                                                                                                                          | 4010                                                                                                                                               | 3081                                                                                                                           | week's rout. European and emerging                                                                                                                                                                                                                                                                                                                                                                                                                                                                                                     |                         |
| ORY                                                                                                                                                                                                                                                                                                                                                                                                                                                                                                                                                                                                                                                                                                                                                                                                                                                                                                                                                                                                                                                                                                                                                                                                                                                                                                                                                                                                                                                                                                                                                                                                                                                                                                                                                                                                                                                                                                                                                                                                                                                                                                                                                                   | 1898                                                                                                                                 | -1.00                                                                                                                                                                                                                                      | -0.05                                                                                                                                        |                                                                                                                                                                                                                                                                                                                                                                                                                                                                                         | -6.23                                                                                                                                                         | 2060                                                                                                                                               | 1898                                                                                                                           | shares rallied. Shanghai stocks rebound                                                                                                                                                                                                                                                                                                                                                                                                                                                                                                |                         |
| NAM                                                                                                                                                                                                                                                                                                                                                                                                                                                                                                                                                                                                                                                                                                                                                                                                                                                                                                                                                                                                                                                                                                                                                                                                                                                                                                                                                                                                                                                                                                                                                                                                                                                                                                                                                                                                                                                                                                                                                                                                                                                                                                                                                                   | 65                                                                                                                                   | 0.00                                                                                                                                                                                                                                       | 0.00                                                                                                                                         |                                                                                                                                                                                                                                                                                                                                                                                                                                                                                         | 18.18                                                                                                                                                         | 65                                                                                                                                                 | 55                                                                                                                             | a record US\$720 billion wipeout. Tr                                                                                                                                                                                                                                                                                                                                                                                                                                                                                                   |                         |
| PNH                                                                                                                                                                                                                                                                                                                                                                                                                                                                                                                                                                                                                                                                                                                                                                                                                                                                                                                                                                                                                                                                                                                                                                                                                                                                                                                                                                                                                                                                                                                                                                                                                                                                                                                                                                                                                                                                                                                                                                                                                                                                                                                                                                   | 1027                                                                                                                                 | 0.00                                                                                                                                                                                                                                       | 0.00                                                                                                                                         |                                                                                                                                                                                                                                                                                                                                                                                                                                                                                         | -0.19                                                                                                                                                         | 1100                                                                                                                                               | 1027                                                                                                                           | tumbled with gold. Copper in London                                                                                                                                                                                                                                                                                                                                                                                                                                                                                                    |                         |
| SILP                                                                                                                                                                                                                                                                                                                                                                                                                                                                                                                                                                                                                                                                                                                                                                                                                                                                                                                                                                                                                                                                                                                                                                                                                                                                                                                                                                                                                                                                                                                                                                                                                                                                                                                                                                                                                                                                                                                                                                                                                                                                                                                                                                  | 12790                                                                                                                                | 0.00                                                                                                                                                                                                                                       | 0.00                                                                                                                                         |                                                                                                                                                                                                                                                                                                                                                                                                                                                                                         | 0.00                                                                                                                                                          | 12790                                                                                                                                              | 12129                                                                                                                          | 14-day slide. Oil bucked the trend, erasin                                                                                                                                                                                                                                                                                                                                                                                                                                                                                             |                         |
| SNO<br>LHN                                                                                                                                                                                                                                                                                                                                                                                                                                                                                                                                                                                                                                                                                                                                                                                                                                                                                                                                                                                                                                                                                                                                                                                                                                                                                                                                                                                                                                                                                                                                                                                                                                                                                                                                                                                                                                                                                                                                                                                                                                                                                                                                                            | 899<br>280                                                                                                                           | -1.00                                                                                                                                                                                                                                      | -0.11                                                                                                                                        | 10.11<br>0.00                                                                                                                                                                                                                                                                                                                                                                                                                                                                           | 10.11<br>-14.89                                                                                                                                               | 980<br>389                                                                                                                                         | 890<br>280                                                                                                                     | that topped 2%. In company new                                                                                                                                                                                                                                                                                                                                                                                                                                                                                                         | s, Tesla                |
| DYL                                                                                                                                                                                                                                                                                                                                                                                                                                                                                                                                                                                                                                                                                                                                                                                                                                                                                                                                                                                                                                                                                                                                                                                                                                                                                                                                                                                                                                                                                                                                                                                                                                                                                                                                                                                                                                                                                                                                                                                                                                                                                                                                                                   |                                                                                                                                      | 0.00                                                                                                                                                                                                                                       |                                                                                                                                              |                                                                                                                                                                                                                                                                                                                                                                                                                                                                                         |                                                                                                                                                               |                                                                                                                                                    |                                                                                                                                | extended its torrid run, jumping 14%.                                                                                                                                                                                                                                                                                                                                                                                                                                                                                                  |                         |
|                                                                                                                                                                                                                                                                                                                                                                                                                                                                                                                                                                                                                                                                                                                                                                                                                                                                                                                                                                                                                                                                                                                                                                                                                                                                                                                                                                                                                                                                                                                                                                                                                                                                                                                                                                                                                                                                                                                                                                                                                                                                                                                                                                       |                                                                                                                                      | 0.00                                                                                                                                                                                                                                       | 0.00                                                                                                                                         |                                                                                                                                                                                                                                                                                                                                                                                                                                                                                         | -2 54                                                                                                                                                         | 507                                                                                                                                                | 254                                                                                                                            |                                                                                                                                                                                                                                                                                                                                                                                                                                                                                                                                        |                         |
| FSY                                                                                                                                                                                                                                                                                                                                                                                                                                                                                                                                                                                                                                                                                                                                                                                                                                                                                                                                                                                                                                                                                                                                                                                                                                                                                                                                                                                                                                                                                                                                                                                                                                                                                                                                                                                                                                                                                                                                                                                                                                                                                                                                                                   | 269                                                                                                                                  | 0.00                                                                                                                                                                                                                                       | 0.00                                                                                                                                         | 0.00                                                                                                                                                                                                                                                                                                                                                                                                                                                                                    | -2.54<br>2.99                                                                                                                                                 | 507<br>283                                                                                                                                         | 254<br>121                                                                                                                     |                                                                                                                                                                                                                                                                                                                                                                                                                                                                                                                                        |                         |
| FSY<br>MEY                                                                                                                                                                                                                                                                                                                                                                                                                                                                                                                                                                                                                                                                                                                                                                                                                                                                                                                                                                                                                                                                                                                                                                                                                                                                                                                                                                                                                                                                                                                                                                                                                                                                                                                                                                                                                                                                                                                                                                                                                                                                                                                                                            | 269<br>138<br>78                                                                                                                     | 0.00<br>0.00<br>0.00                                                                                                                                                                                                                       |                                                                                                                                              | 0.00<br>0.00                                                                                                                                                                                                                                                                                                                                                                                                                                                                            | -2.54<br>2.99<br>-9.30                                                                                                                                        | 507<br>283<br>126                                                                                                                                  | 254<br>121<br>61                                                                                                               |                                                                                                                                                                                                                                                                                                                                                                                                                                                                                                                                        |                         |
| MEY                                                                                                                                                                                                                                                                                                                                                                                                                                                                                                                                                                                                                                                                                                                                                                                                                                                                                                                                                                                                                                                                                                                                                                                                                                                                                                                                                                                                                                                                                                                                                                                                                                                                                                                                                                                                                                                                                                                                                                                                                                                                                                                                                                   | 269<br>138<br>78<br>SA versus                                                                                                        | 0.00<br>0.00<br>0.00<br>Namibian Bonds                                                                                                                                                                                                     | 0.00<br>0.00<br>0.00                                                                                                                         | 0.00<br>0.00<br>0.00                                                                                                                                                                                                                                                                                                                                                                                                                                                                    | 2.99<br>-9.30                                                                                                                                                 | 283<br>126                                                                                                                                         | 121<br>61                                                                                                                      |                                                                                                                                                                                                                                                                                                                                                                                                                                                                                                                                        |                         |
| MEY<br>SA Bonds                                                                                                                                                                                                                                                                                                                                                                                                                                                                                                                                                                                                                                                                                                                                                                                                                                                                                                                                                                                                                                                                                                                                                                                                                                                                                                                                                                                                                                                                                                                                                                                                                                                                                                                                                                                                                                                                                                                                                                                                                                                                                                                                                       | 269<br>138<br>78<br>SA versus<br>YTM                                                                                                 | 0.00<br>0.00<br>0.00<br>Namibian Bonds<br>Current Price                                                                                                                                                                                    | 0.00<br>0.00<br>0.00<br>Chg [bp]                                                                                                             | 0.00<br>0.00<br>0.00<br>NA Bonds                                                                                                                                                                                                                                                                                                                                                                                                                                                        | 2.99<br>-9.30<br><b>YTM</b>                                                                                                                                   | 283<br>126<br><b>Premium</b>                                                                                                                       | 121<br>61<br>Chg [bp]                                                                                                          | 2017 2018                                                                                                                                                                                                                                                                                                                                                                                                                                                                                                                              | 2019                    |
| MEY<br>SA Bonds<br>R208                                                                                                                                                                                                                                                                                                                                                                                                                                                                                                                                                                                                                                                                                                                                                                                                                                                                                                                                                                                                                                                                                                                                                                                                                                                                                                                                                                                                                                                                                                                                                                                                                                                                                                                                                                                                                                                                                                                                                                                                                                                                                                                                               | 269<br>138<br>78<br>SA versus<br>YTM<br>6.48                                                                                         | 0.00<br>0.00<br>Namibian Bonds<br>Current Price<br>100.28                                                                                                                                                                                  | 0.00<br>0.00<br><b>Chg [bp]</b><br>0.00                                                                                                      | 0.00<br>0.00<br>0.00<br>NA Bonds<br>GC20                                                                                                                                                                                                                                                                                                                                                                                                                                                | 2.99<br>-9.30<br><b>YTM</b><br>7.44                                                                                                                           | 283<br>126<br><b>Premium</b><br>-6                                                                                                                 | 121<br>61<br><b>Chg [bp]</b><br>-3.29                                                                                          | GDP (y/y) -0.9% -0.1%                                                                                                                                                                                                                                                                                                                                                                                                                                                                                                                  | 0.9%*                   |
| MEY<br>SA Bonds<br>R208<br>R2023                                                                                                                                                                                                                                                                                                                                                                                                                                                                                                                                                                                                                                                                                                                                                                                                                                                                                                                                                                                                                                                                                                                                                                                                                                                                                                                                                                                                                                                                                                                                                                                                                                                                                                                                                                                                                                                                                                                                                                                                                                                                                                                                      | 269<br>138<br>78<br><b>SA versus</b><br><b>YTM</b><br>6.48<br>6.59                                                                   | 0.00<br>0.00<br>Namibian Bonds<br>Current Price<br>100.28<br>103.19                                                                                                                                                                        | 0.00<br>0.00<br>Chg [bp]<br>0.00<br>2.00                                                                                                     | 0.00<br>0.00<br>0.00<br>NA Bonds<br>GC20<br>GC21                                                                                                                                                                                                                                                                                                                                                                                                                                        | 2.99<br>-9.30<br><b>YTM</b><br>7.44<br>7.39                                                                                                                   | 283<br>126<br><b>Premium</b><br>-6<br>80                                                                                                           | 121<br>61<br><b>Chg [bp]</b><br>-3.29<br>2.00                                                                                  | 2017         2018           GDP (y/y)         -0.9%         -0.1%           Inflation (y/y)         6.2%         5.1%                                                                                                                                                                                                                                                                                                                                                                                                                  | 0.9%*<br>3.6%*          |
| MEY<br>SA Bonds<br>R208                                                                                                                                                                                                                                                                                                                                                                                                                                                                                                                                                                                                                                                                                                                                                                                                                                                                                                                                                                                                                                                                                                                                                                                                                                                                                                                                                                                                                                                                                                                                                                                                                                                                                                                                                                                                                                                                                                                                                                                                                                                                                                                                               | 269<br>138<br>78<br>SA versus<br>YTM<br>6.48                                                                                         | 0.00<br>0.00<br>Namibian Bonds<br>Current Price<br>100.28                                                                                                                                                                                  | 0.00<br>0.00<br><b>Chg [bp]</b><br>0.00                                                                                                      | 0.00<br>0.00<br>0.00<br>NA Bonds<br>GC20                                                                                                                                                                                                                                                                                                                                                                                                                                                | 2.99<br>-9.30<br><b>YTM</b><br>7.44                                                                                                                           | 283<br>126<br><b>Premium</b><br>-6                                                                                                                 | 121<br>61<br><b>Chg [bp]</b><br>-3.29                                                                                          | 2017         2018           GDP (y/y)         -0.9%         -0.1%           Inflation (y/y)         6.2%         5.1%           PSCE (y/y)         5.2%         7.4%                                                                                                                                                                                                                                                                                                                                                                   | 0.9%*                   |
| MEY<br>SA Bonds<br>R208<br>R2023<br>R186<br>R2030<br>R213                                                                                                                                                                                                                                                                                                                                                                                                                                                                                                                                                                                                                                                                                                                                                                                                                                                                                                                                                                                                                                                                                                                                                                                                                                                                                                                                                                                                                                                                                                                                                                                                                                                                                                                                                                                                                                                                                                                                                                                                                                                                                                             | 269<br>138<br>78<br><b>SA versus</b><br><b>YTM</b><br>6.48<br>6.59<br>7.96<br>8.88<br>9.13                                           | 0.00<br>0.00<br>Namibian Bonds<br>Current Price<br>100.28<br>103.19<br>113.25<br>94.25<br>85.41                                                                                                                                            | 0.00<br>0.00<br><b>Chg [bp]</b><br>0.00<br>2.00<br>0.50<br>-1.50<br>0.00                                                                     | 0.00<br>0.00<br>0.00<br>NA Bonds<br>GC20<br>GC21<br>GC22<br>GC23<br>GC24                                                                                                                                                                                                                                                                                                                                                                                                                | 2.99<br>-9.30<br><b>YTM</b><br>7.44<br>7.39<br>7.26<br>7.70<br>8.46                                                                                           | 283<br>126<br>Premium<br>-6<br>80<br>67<br>111<br>51                                                                                               | 121<br>61<br>-3.29<br>2.00<br>2.00<br>2.00<br>0.50                                                                             | 2017         2018           GDP (y/y)         -0.9%         -0.1%           Inflation (y/y)         6.2%         5.1%                                                                                                                                                                                                                                                                                                                                                                                                                  | 0.9%*<br>3.6%*          |
| MEY<br>SA Bonds<br>R208<br>R2023<br>R186<br>R2030<br>R213<br>R209                                                                                                                                                                                                                                                                                                                                                                                                                                                                                                                                                                                                                                                                                                                                                                                                                                                                                                                                                                                                                                                                                                                                                                                                                                                                                                                                                                                                                                                                                                                                                                                                                                                                                                                                                                                                                                                                                                                                                                                                                                                                                                     | 269<br>138<br>78<br><b>SA versus</b><br><b>YTM</b><br>6.48<br>6.59<br>7.96<br>8.88<br>9.13<br>9.75                                   | 0.00<br>0.00<br>Namibian Bonds<br>Current Price<br>100.28<br>103.19<br>113.25<br>94.25<br>94.25<br>85.41<br>71.83                                                                                                                          | 0.00<br>0.00<br><b>Chg [bp]</b><br>0.00<br>2.00<br>0.50<br>-1.50<br>0.00<br>1.00                                                             | 0.00<br>0.00<br>0.00<br>NA Bonds<br>GC20<br>GC21<br>GC22<br>GC23<br>GC23<br>GC24<br>GC25                                                                                                                                                                                                                                                                                                                                                                                                | 2.99<br>-9.30<br><b>YTM</b><br>7.44<br>7.39<br>7.26<br>7.70<br>8.46<br>8.42                                                                                   | 283<br>126<br>Premium<br>-6<br>80<br>67<br>111<br>51<br>51<br>47                                                                                   | 121<br>61<br>-3.29<br>2.00<br>2.00<br>2.00<br>0.50<br>0.50                                                                     | 2017         2018           GDP (y/y)         -0.9%         -0.1%           Inflation (y/y)         6.2%         5.1%           PSCE (y/y)         5.2%         7.4%           M2 (y/y)         5.2%         7.4%                                                                                                                                                                                                                                                                                                                      | 0.9%*<br>3.6%*          |
| MEY<br>SA Bonds<br>R208<br>R2023<br>R186<br>R2030<br>R213<br>R209<br>R2037                                                                                                                                                                                                                                                                                                                                                                                                                                                                                                                                                                                                                                                                                                                                                                                                                                                                                                                                                                                                                                                                                                                                                                                                                                                                                                                                                                                                                                                                                                                                                                                                                                                                                                                                                                                                                                                                                                                                                                                                                                                                                            | 269<br>138<br>78<br><b>SA versus</b><br><b>YTM</b><br>6.48<br>6.59<br>7.96<br>8.88<br>9.13<br>9.75<br>9.88                           | 0.00<br>0.00<br>Namibian Bonds<br>Current Price<br>100.28<br>103.19<br>113.25<br>94.25<br>85.41<br>71.83<br>88.78                                                                                                                          | 0.00<br>0.00<br>0.00<br>0.00<br>2.00<br>0.50<br>-1.50<br>0.00<br>1.00<br>0.00                                                                | 0.00<br>0.00<br>0.00<br>NA Bonds<br>GC20<br>GC21<br>GC22<br>GC23<br>GC24<br>GC25<br>GC27                                                                                                                                                                                                                                                                                                                                                                                                | 2.99<br>-9.30<br><b>YTM</b><br>7.44<br>7.39<br>7.26<br>7.70<br>8.46<br>8.42<br>8.87                                                                           | 283<br>126<br><b>Premium</b><br>-6<br>80<br>67<br>111<br>51<br>47<br>92                                                                            | 121<br>61<br>-3.29<br>2.00<br>2.00<br>2.00<br>0.50<br>0.50<br>0.50                                                             | 2017         2018           GDP (y/y)         -0.9%         -0.1%           Inflation (y/y)         6.2%         5.1%           PSCE (y/y)         5.2%         7.4%           M2 (y/y)         5.2%         7.4%                                                                                                                                                                                                                                                                                                                      | 0.9%*<br>3.6%*          |
| MEY<br>SA Bonds<br>R208<br>R2023<br>R186<br>R2030<br>R213<br>R209<br>R2037<br>R2037<br>R214                                                                                                                                                                                                                                                                                                                                                                                                                                                                                                                                                                                                                                                                                                                                                                                                                                                                                                                                                                                                                                                                                                                                                                                                                                                                                                                                                                                                                                                                                                                                                                                                                                                                                                                                                                                                                                                                                                                                                                                                                                                                           | 269<br>138<br>78<br><b>SA versus</b><br><b>YTM</b><br>6.48<br>6.59<br>7.96<br>8.88<br>9.13<br>9.75<br>9.88<br>9.13                   | 0.00<br>0.00<br>0.00<br>Namibian Bonds<br>Current Price<br>100.28<br>103.19<br>113.25<br>94.25<br>85.41<br>71.83<br>88.78<br>85.41                                                                                                         | 0.00<br>0.00<br>0.00<br>2.00<br>0.50<br>-1.50<br>0.00<br>1.00<br>0.00<br>0.00                                                                | 0.00<br>0.00<br>0.00<br>NA Bonds<br>GC20<br>GC21<br>GC22<br>GC23<br>GC24<br>GC25<br>GC27<br>GC27<br>GC30                                                                                                                                                                                                                                                                                                                                                                                | 2.99<br>-9.30<br>7.44<br>7.39<br>7.26<br>7.70<br>8.46<br>8.42<br>8.87<br>9.67                                                                                 | 283<br>126<br><b>Premium</b><br>-6<br>80<br>67<br>111<br>51<br>47<br>92<br>79                                                                      | 121<br>61<br>-3.29<br>2.00<br>2.00<br>0.50<br>0.50<br>0.50<br>0.50<br>-1.50                                                    | 2017         2018           GDP (y/y)         -0.9%         -0.1%           Inflation (y/y)         6.2%         5.1%           PSCE (y/y)         5.2%         7.4%           M2 (y/y)         IJG BCI         49.37                                                                                                                                                                                                                                                                                                                  | 0.9%*<br>3.6%*          |
| MEY<br>SA Bonds<br>R208<br>R2023<br>R186<br>R2030<br>R213<br>R209<br>R2037<br>R214<br>R2044                                                                                                                                                                                                                                                                                                                                                                                                                                                                                                                                                                                                                                                                                                                                                                                                                                                                                                                                                                                                                                                                                                                                                                                                                                                                                                                                                                                                                                                                                                                                                                                                                                                                                                                                                                                                                                                                                                                                                                                                                                                                           | 269<br>138<br>78<br><b>SA versus</b><br><b>YTM</b><br>6.48<br>6.59<br>7.96<br>8.88<br>9.13<br>9.75<br>9.88<br>9.13<br>10.08          | 0.00<br>0.00<br>Namibian Bonds<br>Current Price<br>100.28<br>103.19<br>113.25<br>94.25<br>94.25<br>85.41<br>71.83<br>88.78<br>85.41<br>85.41<br>88.05                                                                                      | 0.00<br>0.00<br>0.00<br>0.00<br>0.00<br>0.50<br>-1.50<br>-1.50<br>1.00<br>0.00<br>0.00<br>0.00<br>0.00<br>0.00                               | 0.00<br>0.00<br>0.00<br>NA Bonds<br>GC20<br>GC21<br>GC22<br>GC23<br>GC24<br>GC25<br>GC27<br>GC30<br>GC30<br>GC32                                                                                                                                                                                                                                                                                                                                                                        | 2.99<br>-9.30<br><b>YTM</b><br>7.44<br>7.39<br>7.26<br>7.70<br>8.46<br>8.42<br>8.87<br>9.67<br>10.59                                                          | 283<br>126<br>Premium<br>-6<br>80<br>67<br>111<br>51<br>51<br>47<br>92<br>79<br>146                                                                | 121<br>61<br>-3.29<br>2.00<br>2.00<br>0.50<br>0.50<br>0.50<br>0.50<br>0.50<br>0.50                                             | 2017         2018           GDP (y/y)         -0.9%         -0.1%           Inflation (y/y)         6.2%         5.1%           PSCE (y/y)         5.2%         7.4%           M2 (y/y)         IJG BCI         49.37                                                                                                                                                                                                                                                                                                                  | 0.9%*<br>3.6%*          |
| MEY<br>SA Bonds<br>R208<br>R2023<br>R186<br>R2030<br>R213<br>R209<br>R2037<br>R2037<br>R214                                                                                                                                                                                                                                                                                                                                                                                                                                                                                                                                                                                                                                                                                                                                                                                                                                                                                                                                                                                                                                                                                                                                                                                                                                                                                                                                                                                                                                                                                                                                                                                                                                                                                                                                                                                                                                                                                                                                                                                                                                                                           | 269<br>138<br>78<br><b>SA versus</b><br><b>YTM</b><br>6.48<br>6.59<br>7.96<br>8.88<br>9.13<br>9.75<br>9.88<br>9.13                   | 0.00<br>0.00<br>0.00<br>Namibian Bonds<br>Current Price<br>100.28<br>103.19<br>113.25<br>94.25<br>85.41<br>71.83<br>88.78<br>85.41                                                                                                         | 0.00<br>0.00<br>0.00<br>2.00<br>0.50<br>-1.50<br>0.00<br>1.00<br>0.00<br>0.00                                                                | 0.00<br>0.00<br>0.00<br>NA Bonds<br>GC20<br>GC21<br>GC22<br>GC23<br>GC24<br>GC25<br>GC27<br>GC27<br>GC30                                                                                                                                                                                                                                                                                                                                                                                | 2.99<br>-9.30<br>7.44<br>7.39<br>7.26<br>7.70<br>8.46<br>8.42<br>8.87<br>9.67                                                                                 | 283<br>126<br>Premium<br>-6<br>80<br>67<br>111<br>51<br>47<br>92<br>79                                                                             | 121<br>61<br>-3.29<br>2.00<br>2.00<br>0.50<br>0.50<br>0.50<br>0.50<br>-1.50                                                    | 2017         2018           GDP (y/y)         -0.9%         -0.1%           Inflation (y/y)         6.2%         5.1%           PSCE (y/y)         5.2%         7.4%           M2 (y/y)         JJG BCI         49.37                                                                                                                                                                                                                                                                                                                  | 0.9%*<br>3.6%*          |
| MEY<br>SA Bonds<br>R208<br>R2023<br>R186<br>R2030<br>R213<br>R209<br>R2037<br>R214<br>R2044                                                                                                                                                                                                                                                                                                                                                                                                                                                                                                                                                                                                                                                                                                                                                                                                                                                                                                                                                                                                                                                                                                                                                                                                                                                                                                                                                                                                                                                                                                                                                                                                                                                                                                                                                                                                                                                                                                                                                                                                                                                                           | 269<br>138<br>78<br><b>SA versus</b><br><b>YTM</b><br>6.48<br>6.59<br>7.96<br>8.88<br>9.13<br>9.75<br>9.88<br>9.13<br>10.08          | 0.00<br>0.00<br>Namibian Bonds<br>Current Price<br>100.28<br>103.19<br>113.25<br>94.25<br>94.25<br>85.41<br>71.83<br>88.78<br>85.41<br>85.41<br>88.05                                                                                      | 0.00<br>0.00<br>0.00<br>0.00<br>0.00<br>0.50<br>-1.50<br>-1.50<br>1.00<br>0.00<br>0.00<br>0.00<br>0.00<br>0.00                               | 0.00<br>0.00<br>0.00<br>NA Bonds<br>GC20<br>GC21<br>GC22<br>GC23<br>GC24<br>GC25<br>GC27<br>GC27<br>GC30<br>GC30<br>GC32<br>GC35<br>GC37<br>GC35<br>GC37<br>GC40                                                                                                                                                                                                                                                                                                                        | 2.99<br>-9.30<br>YTM<br>7.44<br>7.39<br>7.26<br>7.70<br>8.46<br>8.42<br>8.87<br>9.67<br>10.59<br>10.71<br>11.13<br>11.28                                      | 283<br>126<br>Premium<br>-6<br>80<br>67<br>111<br>51<br>47<br>92<br>79<br>146<br>97<br>126<br>134                                                  | 121<br>61<br>-3.29<br>2.00<br>2.00<br>0.50<br>0.50<br>0.50<br>0.50<br>0.50<br>0.00<br>1.00<br>0.00<br>0                        | 2017         2018           GDP (y/y)         -0.9%         -0.1%           Inflation (y/y)         6.2%         5.1%           PSCE (y/y)         5.2%         7.4%           M2 (y/y)         JJG BCI         49.37                                                                                                                                                                                                                                                                                                                  | 0.9%*<br>3.6%*          |
| MEY<br>SA Bonds<br>R208<br>R2023<br>R186<br>R2030<br>R213<br>R209<br>R2037<br>R214<br>R2044                                                                                                                                                                                                                                                                                                                                                                                                                                                                                                                                                                                                                                                                                                                                                                                                                                                                                                                                                                                                                                                                                                                                                                                                                                                                                                                                                                                                                                                                                                                                                                                                                                                                                                                                                                                                                                                                                                                                                                                                                                                                           | 269<br>138<br>78<br><b>SA versus</b><br><b>YTM</b><br>6.48<br>6.59<br>7.96<br>8.88<br>9.13<br>9.75<br>9.88<br>9.13<br>10.08          | 0.00<br>0.00<br>Namibian Bonds<br>Current Price<br>100.28<br>103.19<br>113.25<br>94.25<br>94.25<br>85.41<br>71.83<br>88.78<br>85.41<br>85.41<br>88.05                                                                                      | 0.00<br>0.00<br>0.00<br>0.00<br>0.00<br>0.50<br>-1.50<br>-1.50<br>1.00<br>0.00<br>0.00<br>0.00<br>0.00<br>0.00                               | 0.00<br>0.00<br>0.00<br>NA Bonds<br>GC20<br>GC21<br>GC23<br>GC23<br>GC24<br>GC25<br>GC27<br>GC30<br>GC35<br>GC37<br>GC35<br>GC37<br>GC40<br>GC43                                                                                                                                                                                                                                                                                                                                        | 2.99<br>-9.30<br>YTM<br>7.44<br>7.39<br>7.26<br>7.70<br>8.46<br>8.42<br>8.87<br>9.67<br>10.59<br>10.71<br>11.13<br>11.28<br>11.80                             | 283<br>126<br>Premium<br>-6<br>80<br>67<br>111<br>51<br>47<br>92<br>79<br>146<br>97<br>126<br>134<br>172                                           | 121<br>61<br>-3.29<br>2.00<br>2.00<br>0.50<br>0.50<br>0.50<br>-1.50<br>0.00<br>1.00<br>0.00<br>0.50<br>-0.50                   | 2017         2018           GDP (y/y)         -0.9%         -0.1%           Inflation (y/y)         6.2%         5.1%           PSCE (y/y)         5.2%         7.4%           M2 (y/y)         JJG BCI         49.37                                                                                                                                                                                                                                                                                                                  | 0.9%*<br>3.6%*          |
| MEY<br>SA Bonds<br>R208<br>R2023<br>R186<br>R2030<br>R213<br>R209<br>R2037<br>R214<br>R2044                                                                                                                                                                                                                                                                                                                                                                                                                                                                                                                                                                                                                                                                                                                                                                                                                                                                                                                                                                                                                                                                                                                                                                                                                                                                                                                                                                                                                                                                                                                                                                                                                                                                                                                                                                                                                                                                                                                                                                                                                                                                           | 269<br>138<br>78<br><b>SA versus</b><br><b>YTM</b><br>6.48<br>6.59<br>7.96<br>8.88<br>9.13<br>9.75<br>9.88<br>9.13<br>10.08          | 0.00<br>0.00<br>Namibian Bonds<br>Current Price<br>100.28<br>103.19<br>113.25<br>94.25<br>94.25<br>85.41<br>71.83<br>88.78<br>85.41<br>85.41<br>88.05                                                                                      | 0.00<br>0.00<br>0.00<br>0.00<br>0.00<br>0.50<br>-1.50<br>-1.50<br>1.00<br>0.00<br>0.00<br>0.00<br>0.00<br>0.00                               | 0.00<br>0.00<br>0.00<br>NA Bonds<br>GC20<br>GC21<br>GC22<br>GC23<br>GC24<br>GC25<br>GC27<br>GC30<br>GC32<br>GC37<br>GC30<br>GC37<br>GC40<br>GC43<br>GC45                                                                                                                                                                                                                                                                                                                                | 2.99<br>-9.30<br><b>YTM</b><br>7.44<br>7.39<br>7.26<br>7.70<br>8.46<br>8.42<br>8.87<br>9.67<br>10.59<br>10.71<br>11.13<br>11.28<br>11.80<br>11.88             | 283<br>126<br>Premium<br>-6<br>80<br>67<br>1111<br>51<br>47<br>92<br>79<br>146<br>97<br>126<br>134<br>172<br>180                                   | 121<br>61<br>-3.29<br>2.00<br>2.00<br>2.00<br>0.50<br>0.50<br>-1.50<br>0.00<br>1.00<br>0.00<br>0.50<br>-0.50<br>-0.50          | 2017         2018           GDP (y/y)         -0.9%         -0.1%           Inflation (y/y)         6.2%         5.1%           PSCE (y/y)         5.2%         7.4%           M2 (y/y)         IJG BCI         49.37                                                                                                                                                                                                                                                                                                                  | 0.9%*<br>3.6%*<br>6.0%* |
| MEY<br>SA Bonds<br>R208<br>R2023<br>R186<br>R2030<br>R213<br>R209<br>R2037<br>R209<br>R2037<br>R214<br>R2044<br>R2048                                                                                                                                                                                                                                                                                                                                                                                                                                                                                                                                                                                                                                                                                                                                                                                                                                                                                                                                                                                                                                                                                                                                                                                                                                                                                                                                                                                                                                                                                                                                                                                                                                                                                                                                                                                                                                                                                                                                                                                                                                                 | 269<br>138<br>78<br><b>SA versus</b><br><b>YTM</b><br>6.48<br>6.59<br>7.96<br>8.88<br>9.13<br>9.75<br>9.88<br>9.13<br>10.08<br>10.07 | 0.00<br>0.00<br>Namibian Bonds<br>Current Price<br>100.28<br>103.19<br>113.25<br>94.25<br>85.41<br>71.83<br>88.74<br>88.78<br>85.41<br>88.05<br>87.74                                                                                      | 0.00<br>0.00<br>0.00<br>0.00<br>0.00<br>0.50<br>-1.50<br>-1.50<br>1.00<br>0.00<br>0.00<br>0.00<br>0.00<br>0.00                               | 0.00<br>0.00<br>0.00<br>NA Bonds<br>GC20<br>GC21<br>GC23<br>GC23<br>GC24<br>GC25<br>GC27<br>GC30<br>GC35<br>GC37<br>GC35<br>GC37<br>GC40<br>GC43                                                                                                                                                                                                                                                                                                                                        | 2.99<br>-9.30<br>YTM<br>7.44<br>7.39<br>7.26<br>7.70<br>8.46<br>8.42<br>8.87<br>9.67<br>10.59<br>10.71<br>11.13<br>11.28<br>11.80                             | 283<br>126<br>Premium<br>-6<br>80<br>67<br>111<br>51<br>47<br>92<br>79<br>146<br>97<br>126<br>134<br>172                                           | 121<br>61<br>-3.29<br>2.00<br>2.00<br>0.50<br>0.50<br>0.50<br>-1.50<br>0.00<br>1.00<br>0.00<br>0.50<br>-0.50                   | 2017         2018           GDP (y/y)         -0.9%         -0.1%           Inflation (y/y)         6.2%         5.1%           PSCE (y/y)         5.2%         7.4%           M2 (y/y)         IJG BCI         49.37           *forecast                                                                                                                                                                                                                                                                                              | 0.9%*<br>3.6%*<br>6.0%* |
| MEY<br>SA Bonds<br>R208<br>R2023<br>R186<br>R2030<br>R213<br>R209<br>R2037<br>R214<br>R2044                                                                                                                                                                                                                                                                                                                                                                                                                                                                                                                                                                                                                                                                                                                                                                                                                                                                                                                                                                                                                                                                                                                                                                                                                                                                                                                                                                                                                                                                                                                                                                                                                                                                                                                                                                                                                                                                                                                                                                                                                                                                           | 269<br>138<br>78<br><b>SA versus</b><br><b>YTM</b><br>6.48<br>6.59<br>7.96<br>8.88<br>9.13<br>9.75<br>9.88<br>9.13<br>10.08<br>10.07 | 0.00<br>0.00<br>0.00<br>Namibian Bonds<br>Current Price<br>100.28<br>103.19<br>113.25<br>94.25<br>85.41<br>71.83<br>88.78<br>85.41<br>88.78<br>85.41<br>88.05<br>87.74                                                                     | 0.00<br>0.00<br>0.00<br>2.00<br>0.50<br>-1.50<br>0.00<br>1.00<br>0.00<br>-0.50<br>-0.50                                                      | 0.00<br>0.00<br>0.00<br>NA Bonds<br>GC20<br>GC21<br>GC22<br>GC23<br>GC24<br>GC25<br>GC27<br>GC27<br>GC30<br>GC32<br>GC30<br>GC32<br>GC35<br>GC37<br>GC40<br>GC43<br>GC43<br>GC45<br>GC45<br>GC50                                                                                                                                                                                                                                                                                        | 2.99<br>-9.30<br>YTM<br>7.44<br>7.39<br>7.26<br>7.70<br>8.46<br>8.42<br>8.87<br>9.67<br>10.59<br>10.71<br>11.13<br>11.28<br>11.80<br>11.88<br>11.96           | 283<br>126<br>Premium<br>-6<br>80<br>67<br>111<br>51<br>47<br>92<br>79<br>146<br>97<br>126<br>134<br>172<br>180<br>189                             | 121<br>61<br>-3.29<br>2.00<br>2.00<br>0.50<br>0.50<br>0.50<br>-1.50<br>0.00<br>1.00<br>0.00<br>0.50<br>-0.50<br>-0.50<br>-0.50 | 2017         2018           GDP (y/y)         -0.9%         -0.1%           Inflation (y/y)         6.2%         5.1%           PSCE (y/y)         5.2%         7.4%           M2 (y/y)         UG BCI         49.37           *forecast           *forecast           MPC Meeting Calendar for 2020                                                                                                                                                                                                                                   | 0.9%*<br>3.6%*<br>6.0%* |
| MEY<br>SA Bonds<br>R208<br>R2023<br>R186<br>R2030<br>R213<br>R209<br>R2037<br>R214<br>R2044<br>R2044<br>R2044<br>S2048                                                                                                                                                                                                                                                                                                                                                                                                                                                                                                                                                                                                                                                                                                                                                                                                                                                                                                                                                                                                                                                                                                                                                                                                                                                                                                                                                                                                                                                                                                                                                                                                                                                                                                                                                                                                                                                                                                                                                                                                                                                | 269<br>138<br>78<br>SA versus<br>YTM<br>6.48<br>6.59<br>7.96<br>8.88<br>9.13<br>9.75<br>9.88<br>9.13<br>10.08<br>10.07               | 0.00<br>0.00<br>Namibian Bonds<br>Current Price<br>100.28<br>103.19<br>113.25<br>94.25<br>85.41<br>71.83<br>88.78<br>85.41<br>88.78<br>85.41<br>88.74<br>85.41<br>88.05<br>87.74                                                           | 0.00<br>0.00<br>0.00<br><b>Chg [bp]</b><br>0.00<br>0.50<br>-1.50<br>0.00<br>1.00<br>0.00<br>0.00<br>0.00<br>-0.50<br>-0.50                   | 0.00<br>0.00<br>0.00<br>NA Bonds<br>GC20<br>GC21<br>GC23<br>GC23<br>GC24<br>GC25<br>GC27<br>GC30<br>GC32<br>GC30<br>GC35<br>GC37<br>GC30<br>GC35<br>GC40<br>GC43<br>GC43<br>GC45<br>GC45<br>GC45<br>GC45<br>GC45<br>GC45<br>GC45<br>GC45                                                                                                                                                                                                                                                | 2.99<br>-9.30<br>YTM<br>7.44<br>7.39<br>7.26<br>7.70<br>8.46<br>8.87<br>9.67<br>10.59<br>10.71<br>11.13<br>11.28<br>11.80<br>11.88<br>11.80<br>11.88          | 283<br>126<br>Premium<br>-6<br>80<br>67<br>111<br>51<br>47<br>92<br>79<br>146<br>134<br>146<br>134<br>172<br>180<br>189<br>mtd %                   | 121<br>61<br>-3.29<br>2.00<br>2.00<br>0.50<br>0.50<br>-1.50<br>0.00<br>1.00<br>0.50<br>-0.50<br>-0.50<br>-0.50<br>-0.50        | 2017         2018           GDP (y/y)         -0.9%         -0.1%           Inflation (y/y)         6.2%         5.1%           PSCE (y/y)         5.2%         7.4%           M2 (y/y)         JJG BCI         49.37           #forecast           *forecast           MPC Meeting Calendar for 2020           SARB         FOMC                                                                                                                                                                                                      | 0.9%*<br>3.6%*<br>6.0%* |
| MEY<br>SA Bonds<br>R208<br>R2023<br>R186<br>R2030<br>R213<br>R209<br>R2037<br>R214<br>R2044<br>R2044<br>R2044<br>R2044<br>B2044<br>R2048                                                                                                                                                                                                                                                                                                                                                                                                                                                                                                                                                                                                                                                                                                                                                                                                                                                                                                                                                                                                                                                                                                                                                                                                                                                                                                                                                                                                                                                                                                                                                                                                                                                                                                                                                                                                                                                                                                                                                                                                                              | 269<br>138<br>78<br>SA versus<br>YTM<br>6.48<br>6.59<br>7.96<br>8.88<br>9.13<br>9.75<br>9.88<br>9.13<br>10.08<br>10.07               | 0.00<br>0.00<br>Namibian Bonds<br>Current Price<br>100.28<br>103.19<br>113.25<br>94.25<br>85.41<br>71.83<br>88.78<br>85.41<br>71.83<br>88.78<br>85.41<br>88.05<br>87.74<br>s (%)<br>Leve<br>210.93'                                        | 0.00<br>0.00<br>0.00<br><b>Chg [bp]</b><br>0.00<br>0.50<br>-1.50<br>0.00<br>0.00<br>0.00<br>0.00<br>-0.50<br>-0.50                           | 0.00<br>0.00<br>0.00<br>NA Bonds<br>GC20<br>GC21<br>GC23<br>GC23<br>GC24<br>GC25<br>GC27<br>GC30<br>GC32<br>GC35<br>GC37<br>GC30<br>GC35<br>GC37<br>GC40<br>GC43<br>GC43<br>GC45<br>GC45<br>GC45<br>GC45<br>GC45<br>GC45<br>GC45<br>GC45                                                                                                                                                                                                                                                | 2.99<br>-9.30<br>YTM<br>7.44<br>7.39<br>7.26<br>7.70<br>8.46<br>8.87<br>9.67<br>10.59<br>10.71<br>11.13<br>11.28<br>11.80<br>11.88<br>11.80<br>11.88<br>11.96 | 283<br>126<br>Premium<br>-6<br>80<br>67<br>111<br>51<br>92<br>79<br>146<br>97<br>126<br>134<br>97<br>126<br>134<br>172<br>180<br>189<br>189<br>172 | 121<br>61<br>-3.29<br>2.00<br>2.00<br>0.50<br>0.50<br>0.50<br>0.50<br>0.50<br>0.50                                             | 2017         2018           GDP (y/y)         -0.9%         -0.1%           Inflation (y/y)         6.2%         5.1%           PSCE (y/y)         5.2%         7.4%           M2 (y/y)         JJG BCI         49.37           JG BCI         49.37         SARB           FOrecast         *           MPC Meeting Calendar for 2020         SARB           50         16 Jan         29 Jan                                                                                                                                         | 0.9%*<br>3.6%*<br>6.0%* |
| MEY<br>SA Bonds<br>R208<br>R2023<br>R186<br>R2030<br>R213<br>R209<br>R2037<br>R214<br>R2049<br>R2037<br>R214<br>R2044<br>R2048                                                                                                                                                                                                                                                                                                                                                                                                                                                                                                                                                                                                                                                                                                                                                                                                                                                                                                                                                                                                                                                                                                                                                                                                                                                                                                                                                                                                                                                                                                                                                                                                                                                                                                                                                                                                                                                                                                                                                                                                                                        | 269<br>138<br>78<br><b>SA versus</b><br><b>YTM</b><br>6.48<br>6.59<br>7.96<br>8.88<br>9.13<br>9.75<br>9.88<br>9.13<br>10.08<br>10.07 | 0.00<br>0.00<br>0.00<br>Namibian Bonds<br>Current Price<br>100.28<br>103.19<br>113.25<br>94.25<br>85.41<br>71.83<br>88.78<br>85.41<br>88.05<br>85.41<br>88.05<br>87.74                                                                     | 0.00<br>0.00<br>0.00<br>2.00<br>0.50<br>-1.50<br>0.00<br>1.00<br>0.00<br>-0.50<br>-0.50<br>-0.50                                             | 0.00<br>0.00<br>0.00<br>NA Bonds<br>GC20<br>GC21<br>GC22<br>GC23<br>GC24<br>GC25<br>GC27<br>GC30<br>GC32<br>GC35<br>GC37<br>GC40<br>GC35<br>GC37<br>GC40<br>GC43<br>GC43<br>GC43<br>GC45<br>GC40<br>GC43<br>GC40<br>GC43<br>GC40<br>GC43<br>GC40<br>GC43<br>GC40<br>GC43<br>GC40<br>GC43<br>GC40<br>GC43<br>GC40<br>GC43<br>GC40<br>GC43<br>GC40<br>GC43<br>GC40<br>GC43<br>GC40<br>GC40<br>GC40<br>GC40<br>GC40<br>GC40<br>GC20<br>GC20<br>GC20<br>GC20<br>GC20<br>GC20<br>GC20<br>GC2 | 2.99<br>-9.30<br>YTM<br>7.44<br>7.39<br>7.26<br>7.70<br>8.46<br>8.87<br>9.67<br>10.59<br>10.71<br>11.13<br>11.28<br>11.80<br>11.88<br>11.80<br>11.88          | 283<br>126<br>Premium<br>-6<br>80<br>67<br>111<br>51<br>47<br>92<br>79<br>146<br>134<br>146<br>134<br>172<br>180<br>189<br>mtd %                   | 121<br>61<br>-3.29<br>2.00<br>2.00<br>2.00<br>0.50<br>0.50<br>0.50<br>0.50<br>0.00<br>0.50<br>0.5                              | 2017         2018           GDP (y/y)         -0.9%         -0.1%           Inflation (y/y)         6.2%         5.1%           PSCE (y/y)         5.2%         7.4%           M2 (y/y)         U/G         49.37           UG BCI         49.37         49.37           *forecast           *forecast           SARB         FOMC           16 Jan         29 Jan           r         19 Mar         18 Mar                                                                                                                           | 0.9%*<br>3.6%*<br>6.0%* |
| MEY<br>SA Bonds<br>R208<br>R2023<br>R186<br>R2030<br>R213<br>R209<br>R2037<br>R214<br>R2043<br>R2044<br>R2044<br>R2048<br>JJG Indices and<br>JJG Money Mar<br>JJG Bond Index<br>WIBAR Overnig                                                                                                                                                                                                                                                                                                                                                                                                                                                                                                                                                                                                                                                                                                                                                                                                                                                                                                                                                                                                                                                                                                                                                                                                                                                                                                                                                                                                                                                                                                                                                                                                                                                                                                                                                                                                                                                                                                                                                                         | 269<br>138<br>78<br><b>SA versus</b><br><b>YTM</b><br>6.48<br>6.59<br>7.96<br>8.88<br>9.13<br>9.75<br>9.88<br>9.13<br>10.08<br>10.07 | 0.00<br>0.00<br>0.00<br>Namibian Bonds<br>Current Price<br>100.28<br>103.19<br>113.25<br>94.25<br>85.41<br>71.83<br>88.78<br>85.41<br>88.78<br>85.41<br>88.05<br>87.74<br>s(%)<br>Leve<br>210.93<br>218.04<br>6.52                         | 0.00<br>0.00<br>0.00<br>2.00<br>0.50<br>-1.50<br>0.00<br>1.00<br>0.00<br>-0.50<br>-0.50<br>-0.50<br>-0.50                                    | 0.00<br>0.00<br>0.00<br>GC20<br>GC21<br>GC22<br>GC23<br>GC24<br>GC25<br>GC27<br>GC30<br>GC32<br>GC30<br>GC32<br>GC35<br>GC37<br>GC40<br>GC43<br>GC43<br>GC43<br>GC45<br>GC45<br>GC50<br>Change<br>0.039<br>0.023<br>-0.001                                                                                                                                                                                                                                                              | 2.99<br>-9.30<br>YTM<br>7.44<br>7.39<br>7.26<br>7.70<br>8.46<br>8.87<br>9.67<br>10.59<br>10.71<br>11.13<br>11.28<br>11.80<br>11.88<br>11.80<br>11.88<br>11.96 | 283<br>126<br>Premium<br>-6<br>80<br>67<br>111<br>51<br>92<br>79<br>146<br>97<br>126<br>134<br>97<br>126<br>134<br>172<br>180<br>189<br>189<br>172 | 121<br>61<br>-3.29<br>2.00<br>2.00<br>0.50<br>0.50<br>0.50<br>0.50<br>0.00<br>0.00                                             | 2017         2018           GDP (y/y)         -0.9%         -0.1%           Inflation (y/y)         6.2%         5.1%           PSCE (y/y)         5.2%         7.4%           M2 (y/y)         IJG BCI         49.37           IJG BCI         49.37                                                                                                                                                                                                                                                                                  | 0.9%*<br>3.6%*<br>6.0%* |
| MEY<br>SA Bonds<br>R208<br>R2023<br>R186<br>R2030<br>R213<br>R209<br>R2037<br>R214<br>R2044<br>R2044<br>R2048<br>UG Indices and<br>UG Money Mar<br>UG Bond Index<br>WIBAR Overnig<br>WIBAR 3m                                                                                                                                                                                                                                                                                                                                                                                                                                                                                                                                                                                                                                                                                                                                                                                                                                                                                                                                                                                                                                                                                                                                                                                                                                                                                                                                                                                                                                                                                                                                                                                                                                                                                                                                                                                                                                                                                                                                                                         | 269<br>138<br>78<br><b>SA versus</b><br><b>YTM</b><br>6.48<br>6.59<br>7.96<br>8.88<br>9.13<br>9.75<br>9.88<br>9.13<br>10.08<br>10.07 | 0.00<br>0.00<br>0.00<br>Namibian Bonds<br>Current Price<br>100.28<br>103.19<br>1113.25<br>94.25<br>85.41<br>71.83<br>88.78<br>85.41<br>88.05<br>87.74<br>s (%)<br>Leve<br>210.93<br>218.04<br>6.52<br>6.96                                 | 0.00<br>0.00<br>0.00<br><b>Chg [bp]</b><br>0.00<br>0.50<br>-1.50<br>0.00<br>1.00<br>0.00<br>0.00<br>-0.50<br>-0.50<br>-0.50                  | 0.00<br>0.00<br>0.00<br>NA Bonds<br>GC20<br>GC21<br>GC22<br>GC23<br>GC24<br>GC25<br>GC27<br>GC30<br>GC32<br>GC35<br>GC37<br>GC40<br>GC35<br>GC37<br>GC40<br>GC43<br>GC43<br>GC43<br>GC45<br>GC40<br>GC43<br>GC40<br>GC43<br>GC40<br>GC43<br>GC40<br>GC43<br>GC40<br>GC43<br>GC40<br>GC43<br>GC40<br>GC43<br>GC40<br>GC43<br>GC40<br>GC43<br>GC40<br>GC43<br>GC40<br>GC43<br>GC40<br>GC40<br>GC40<br>GC40<br>GC40<br>GC40<br>GC20<br>GC20<br>GC20<br>GC20<br>GC20<br>GC20<br>GC20<br>GC2 | 2.99<br>-9.30<br>YTM<br>7.44<br>7.39<br>7.26<br>7.70<br>8.46<br>8.87<br>9.67<br>10.59<br>10.71<br>11.13<br>11.28<br>11.80<br>11.88<br>11.80<br>11.88<br>11.96 | 283<br>126<br>Premium<br>-6<br>80<br>67<br>111<br>51<br>92<br>79<br>146<br>97<br>126<br>134<br>97<br>126<br>134<br>172<br>180<br>189<br>189<br>172 | 121<br>61<br>-3.29<br>2.00<br>2.00<br>2.00<br>0.50<br>0.50<br>0.50<br>-0.50<br>0.00<br>0.00<br>0.00                            | 2017         2018           GDP (y/y)         -0.9%         -0.1%           Inflation (y/y)         6.2%         5.1%           PSCE (y/y)         5.2%         7.4%           M2 (y/y)         UG BCI         49.37           UG BCI         49.37         49.37           MPC Meeting Calendar for 2020         SARB         FOMC           16 Jan         29 Jan         18 Mar           19 Mar         18 Mar         18 Mar           12 JMay         29 Apr         9           9         23 Jul         10 Jun                 | 0.9%*<br>3.6%*<br>6.0%* |
| MEY<br>SA Bonds<br>R208<br>R2023<br>R186<br>R2030<br>R213<br>R209<br>R2037<br>R214<br>R2044<br>R2044<br>R2044<br>South State Stat | 269<br>138<br>78<br><b>SA versus</b><br><b>YTM</b><br>6.48<br>6.59<br>7.96<br>8.88<br>9.13<br>9.75<br>9.88<br>9.13<br>10.08<br>10.07 | 0.00<br>0.00<br>0.00<br>Namibian Bonds<br>Current Price<br>100.28<br>103.19<br>113.25<br>94.25<br>85.41<br>71.83<br>88.78<br>85.41<br>71.83<br>88.78<br>85.41<br>88.05<br>87.74<br>s(%)<br>Leve<br>210.93<br>218.04<br>6.52<br>6.96<br>6.2 | 0.00<br>0.00<br>0.00<br><b>Chg [bp]</b><br>0.00<br>0.50<br>-1.50<br>0.00<br>0.00<br>0.00<br>0.00<br>0.00<br>-0.50<br>-0.50<br>-0.50<br>-0.50 | 0.00<br>0.00<br>0.00<br>GC20<br>GC21<br>GC22<br>GC23<br>GC24<br>GC25<br>GC27<br>GC30<br>GC32<br>GC30<br>GC32<br>GC35<br>GC37<br>GC40<br>GC43<br>GC43<br>GC43<br>GC45<br>GC45<br>GC50<br>Change<br>0.039<br>0.023<br>-0.001                                                                                                                                                                                                                                                              | 2.99<br>-9.30<br>YTM<br>7.44<br>7.39<br>7.26<br>7.70<br>8.46<br>8.87<br>9.67<br>10.59<br>10.71<br>11.13<br>11.28<br>11.80<br>11.88<br>11.80<br>11.88<br>11.96 | 283<br>126<br>Premium<br>-6<br>80<br>67<br>111<br>51<br>92<br>79<br>146<br>97<br>126<br>134<br>97<br>126<br>134<br>172<br>180<br>189<br>189<br>172 | 121<br>61<br>-3.29<br>2.00<br>2.00<br>2.00<br>0.50<br>0.50<br>0.50<br>0.50<br>0.50                                             | 2017         2018           GDP (y/y)         -0.9%         -0.1%           Inflation (y/y)         6.2%         5.1%           PSCE (y/y)         5.2%         7.4%           M2 (y/y)         JJG BCI         49.37           JJG BCI         49.37         49.37           *forecast           MPC Meeting Calendar for 2020           SARB         FOMC           16 Jan         29 Jan           19 Mar         18 Mar           12 May         29 Apr           13 Jul         10 Jun           14 TSep         29 Jul           | 0.9%*<br>3.6%*<br>6.0%* |
| MEY<br>SA Bonds<br>R208<br>R2023<br>R186<br>R2030<br>R213<br>R209<br>R2037<br>R214<br>R2044<br>R2044<br>R2048<br>UG Indices and<br>UG Money Mar<br>IJG Bond Index<br>WIBAR Overnig<br>WIBAR 3m<br>SA Repo Rate<br>SA Prime Rate                                                                                                                                                                                                                                                                                                                                                                                                                                                                                                                                                                                                                                                                                                                                                                                                                                                                                                                                                                                                                                                                                                                                                                                                                                                                                                                                                                                                                                                                                                                                                                                                                                                                                                                                                                                                                                                                                                                                       | 269<br>138<br>78<br>5A versus<br>YTM<br>6.48<br>6.59<br>7.96<br>8.88<br>9.13<br>9.75<br>9.88<br>9.13<br>10.08<br>10.07               | 0.00<br>0.00<br>0.00<br>Namibian Bonds<br>Current Price<br>100.28<br>103.19<br>113.25<br>94.25<br>85.41<br>71.83<br>88.78<br>85.41<br>88.05<br>87.74<br>5 (%)<br>Leve<br>210.93<br>218.04<br>6.52<br>6.96<br>6.2<br>9.7                    | 0.00<br>0.00<br>0.00<br>2.00<br>0.50<br>-1.50<br>0.00<br>1.00<br>0.00<br>-0.50<br>-0.50<br>-0.50<br>-0.50                                    | 0.00<br>0.00<br>0.00<br>GC20<br>GC21<br>GC22<br>GC23<br>GC24<br>GC25<br>GC27<br>GC30<br>GC32<br>GC35<br>GC37<br>GC30<br>GC32<br>GC35<br>GC40<br>GC43<br>GC43<br>GC43<br>GC45<br>GC45<br>GC50<br>Change<br>0.039<br>0.023<br>-0.001                                                                                                                                                                                                                                                      | 2.99<br>-9.30<br>YTM<br>7.44<br>7.39<br>7.26<br>7.70<br>8.46<br>8.87<br>9.67<br>10.59<br>10.71<br>11.13<br>11.28<br>11.80<br>11.88<br>11.80<br>11.88<br>11.96 | 283<br>126<br>Premium<br>-6<br>80<br>67<br>111<br>51<br>92<br>79<br>146<br>97<br>126<br>134<br>97<br>126<br>134<br>172<br>180<br>189<br>189<br>172 | 121<br>61<br>-3.29<br>2.00<br>2.00<br>2.00<br>0.50<br>0.50<br>0.50<br>-0.50<br>0.00<br>0.00<br>0.00                            | 2017         2018           GDP (y/y)         -0.9%         -0.1%           Inflation (y/y)         6.2%         5.1%           PSCE (y/y)         5.2%         7.4%           M2 (y/y)         IJG BCI         49.37           IJG BCI         49.37                                                                                                                                                                                                                                                                                  | 0.9%*<br>3.6%*          |
| MEY<br>SA Bonds<br>R208<br>R2023<br>R186<br>R2030<br>R213<br>R209<br>R2037<br>R214<br>R2044<br>R2044<br>R2044<br>R2044<br>B2044<br>B2044<br>R2048<br>UJG Indices and<br>UJG Money Mar<br>UJG Bond Index<br>WIBAR Overnig<br>WIBAR 3m<br>SA Repo Rate                                                                                                                                                                                                                                                                                                                                                                                                                                                                                                                                                                                                                                                                                                                                                                                                                                                                                                                                                                                                                                                                                                                                                                                                                                                                                                                                                                                                                                                                                                                                                                                                                                                                                                                                                                                                                                                                                                                  | 269<br>138<br>78<br><b>SA versus</b><br><b>YTM</b><br>6.48<br>6.59<br>7.96<br>8.88<br>9.13<br>9.75<br>9.88<br>9.13<br>10.08<br>10.07 | 0.00<br>0.00<br>0.00<br>Namibian Bonds<br>Current Price<br>100.28<br>103.19<br>113.25<br>94.25<br>85.41<br>71.83<br>88.78<br>85.41<br>71.83<br>88.78<br>85.41<br>88.05<br>87.74<br>s(%)<br>Leve<br>210.93<br>218.04<br>6.52<br>6.96<br>6.2 | 0.00<br>0.00<br>0.00<br>2.00<br>0.50<br>-1.50<br>0.00<br>1.00<br>0.00<br>-0.50<br>-0.50<br>-0.50<br>-0.50<br>-0.50                           | 0.00<br>0.00<br>0.00<br>GC20<br>GC21<br>GC22<br>GC23<br>GC24<br>GC25<br>GC27<br>GC30<br>GC32<br>GC35<br>GC37<br>GC30<br>GC32<br>GC35<br>GC40<br>GC43<br>GC43<br>GC43<br>GC45<br>GC45<br>GC50<br>Change<br>0.039<br>0.023<br>-0.001                                                                                                                                                                                                                                                      | 2.99<br>-9.30<br>YTM<br>7.44<br>7.39<br>7.26<br>7.70<br>8.46<br>8.87<br>9.67<br>10.59<br>10.71<br>11.13<br>11.28<br>11.80<br>11.88<br>11.80<br>11.88<br>11.96 | 283<br>126<br>Premium<br>-6<br>80<br>67<br>111<br>51<br>92<br>79<br>146<br>97<br>126<br>134<br>97<br>126<br>134<br>172<br>180<br>189<br>189<br>172 | 121<br>61<br>-3.29<br>2.00<br>2.00<br>2.00<br>0.50<br>0.50<br>0.50<br>0.50<br>0.50                                             | 2017         2018           GDP (y/y)         -0.9%         -0.1%           Inflation (y/y)         6.2%         5.1%           PSCE (y/y)         5.2%         7.4%           M2 (y/y)         JJG BCI         49.37           JJG BCI         49.37         49.37           *forecast           *         MPC Meeting Calendar for 2020           SARB         FOMC           16 Jan         29 Jan           19 Mar         18 Mar           12 May         29 Apr           13 Jul         10 Jun           14 TSep         29 Jul | 0.9%*<br>3.6%*<br>6.0%* |