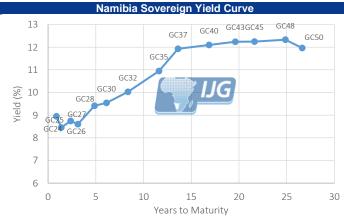

## **IJG** Daily Bulletin

Monday, 04 December 2023

Local Indices

| Local Indices                                                                                                                                                                                                                                                                                                                                                                                                                                                                                                                                                                                                                                                                                                                                                                                                                                                                                                                                                                                                                                                                                                                                                                                                                                                                                                                                                                                                                                                                                                                                                                                                                                                                                                                                                                                                                                                                                                                                                                                                                                                                                                                  |                                                                                                                                                                        |                                                           |                                                                 |                                                                     |                                                                                                                                                          |                                                                                                                        |                                                                                                                                                                |
|--------------------------------------------------------------------------------------------------------------------------------------------------------------------------------------------------------------------------------------------------------------------------------------------------------------------------------------------------------------------------------------------------------------------------------------------------------------------------------------------------------------------------------------------------------------------------------------------------------------------------------------------------------------------------------------------------------------------------------------------------------------------------------------------------------------------------------------------------------------------------------------------------------------------------------------------------------------------------------------------------------------------------------------------------------------------------------------------------------------------------------------------------------------------------------------------------------------------------------------------------------------------------------------------------------------------------------------------------------------------------------------------------------------------------------------------------------------------------------------------------------------------------------------------------------------------------------------------------------------------------------------------------------------------------------------------------------------------------------------------------------------------------------------------------------------------------------------------------------------------------------------------------------------------------------------------------------------------------------------------------------------------------------------------------------------------------------------------------------------------------------|------------------------------------------------------------------------------------------------------------------------------------------------------------------------|-----------------------------------------------------------|-----------------------------------------------------------------|---------------------------------------------------------------------|----------------------------------------------------------------------------------------------------------------------------------------------------------|------------------------------------------------------------------------------------------------------------------------|----------------------------------------------------------------------------------------------------------------------------------------------------------------|
|                                                                                                                                                                                                                                                                                                                                                                                                                                                                                                                                                                                                                                                                                                                                                                                                                                                                                                                                                                                                                                                                                                                                                                                                                                                                                                                                                                                                                                                                                                                                                                                                                                                                                                                                                                                                                                                                                                                                                                                                                                                                                                                                | Level                                                                                                                                                                  | Net Change                                                | d/d %                                                           | mtd %                                                               | ytd %                                                                                                                                                    | 52Wk High                                                                                                              | 52Wk Low                                                                                                                                                       |
| NSX Overall                                                                                                                                                                                                                                                                                                                                                                                                                                                                                                                                                                                                                                                                                                                                                                                                                                                                                                                                                                                                                                                                                                                                                                                                                                                                                                                                                                                                                                                                                                                                                                                                                                                                                                                                                                                                                                                                                                                                                                                                                                                                                                                    | 1651                                                                                                                                                                   | 34.38                                                     | 2.13                                                            | 2.13                                                                | 1.25                                                                                                                                                     | 1853                                                                                                                   | 102                                                                                                                                                            |
| NSX Local                                                                                                                                                                                                                                                                                                                                                                                                                                                                                                                                                                                                                                                                                                                                                                                                                                                                                                                                                                                                                                                                                                                                                                                                                                                                                                                                                                                                                                                                                                                                                                                                                                                                                                                                                                                                                                                                                                                                                                                                                                                                                                                      | 675                                                                                                                                                                    | -2.79                                                     | -0.41                                                           | -0.41                                                               | 33.19                                                                                                                                                    | 693                                                                                                                    | 44                                                                                                                                                             |
| JSE ALSI                                                                                                                                                                                                                                                                                                                                                                                                                                                                                                                                                                                                                                                                                                                                                                                                                                                                                                                                                                                                                                                                                                                                                                                                                                                                                                                                                                                                                                                                                                                                                                                                                                                                                                                                                                                                                                                                                                                                                                                                                                                                                                                       | 75706                                                                                                                                                                  | 171.49                                                    | 0.23                                                            | 0.23                                                                | 3.64                                                                                                                                                     | 81338                                                                                                                  | 69128                                                                                                                                                          |
| SE Top 40                                                                                                                                                                                                                                                                                                                                                                                                                                                                                                                                                                                                                                                                                                                                                                                                                                                                                                                                                                                                                                                                                                                                                                                                                                                                                                                                                                                                                                                                                                                                                                                                                                                                                                                                                                                                                                                                                                                                                                                                                                                                                                                      | 69801                                                                                                                                                                  | 153.44                                                    | 0.22                                                            | 0.22                                                                | 4.25                                                                                                                                                     | 75306                                                                                                                  | 63312                                                                                                                                                          |
| ISE INDI                                                                                                                                                                                                                                                                                                                                                                                                                                                                                                                                                                                                                                                                                                                                                                                                                                                                                                                                                                                                                                                                                                                                                                                                                                                                                                                                                                                                                                                                                                                                                                                                                                                                                                                                                                                                                                                                                                                                                                                                                                                                                                                       | 102227                                                                                                                                                                 | -1249.50                                                  | -1.21                                                           | -1.21                                                               | 13.20                                                                                                                                                    | 109998                                                                                                                 | 88868                                                                                                                                                          |
| SE FINI                                                                                                                                                                                                                                                                                                                                                                                                                                                                                                                                                                                                                                                                                                                                                                                                                                                                                                                                                                                                                                                                                                                                                                                                                                                                                                                                                                                                                                                                                                                                                                                                                                                                                                                                                                                                                                                                                                                                                                                                                                                                                                                        | 17006                                                                                                                                                                  | 39.23                                                     | 0.23                                                            | 0.23                                                                | 9.54                                                                                                                                                     | 17497                                                                                                                  | 14240                                                                                                                                                          |
| SE RESI                                                                                                                                                                                                                                                                                                                                                                                                                                                                                                                                                                                                                                                                                                                                                                                                                                                                                                                                                                                                                                                                                                                                                                                                                                                                                                                                                                                                                                                                                                                                                                                                                                                                                                                                                                                                                                                                                                                                                                                                                                                                                                                        | 59653                                                                                                                                                                  | 1349.66                                                   | 2.31                                                            | 2.31                                                                | -15.75                                                                                                                                                   | 79846                                                                                                                  | 52233                                                                                                                                                          |
|                                                                                                                                                                                                                                                                                                                                                                                                                                                                                                                                                                                                                                                                                                                                                                                                                                                                                                                                                                                                                                                                                                                                                                                                                                                                                                                                                                                                                                                                                                                                                                                                                                                                                                                                                                                                                                                                                                                                                                                                                                                                                                                                |                                                                                                                                                                        |                                                           |                                                                 |                                                                     |                                                                                                                                                          |                                                                                                                        |                                                                                                                                                                |
| SE Banks                                                                                                                                                                                                                                                                                                                                                                                                                                                                                                                                                                                                                                                                                                                                                                                                                                                                                                                                                                                                                                                                                                                                                                                                                                                                                                                                                                                                                                                                                                                                                                                                                                                                                                                                                                                                                                                                                                                                                                                                                                                                                                                       | 10555                                                                                                                                                                  | 10.81                                                     | 0.10                                                            | 0.10                                                                | 7.12                                                                                                                                                     | 10755                                                                                                                  | 8600                                                                                                                                                           |
| Global Indice                                                                                                                                                                                                                                                                                                                                                                                                                                                                                                                                                                                                                                                                                                                                                                                                                                                                                                                                                                                                                                                                                                                                                                                                                                                                                                                                                                                                                                                                                                                                                                                                                                                                                                                                                                                                                                                                                                                                                                                                                                                                                                                  |                                                                                                                                                                        | Net Change                                                | d/d %                                                           | matel 0/                                                            | setel 0/                                                                                                                                                 | 53W/k Ulimb                                                                                                            | E2W/s L exu                                                                                                                                                    |
| \                                                                                                                                                                                                                                                                                                                                                                                                                                                                                                                                                                                                                                                                                                                                                                                                                                                                                                                                                                                                                                                                                                                                                                                                                                                                                                                                                                                                                                                                                                                                                                                                                                                                                                                                                                                                                                                                                                                                                                                                                                                                                                                              | Level                                                                                                                                                                  | Net Change                                                |                                                                 | mtd %                                                               | ytd %                                                                                                                                                    | 52Wk High                                                                                                              | 52Wk Low                                                                                                                                                       |
| Dow Jones                                                                                                                                                                                                                                                                                                                                                                                                                                                                                                                                                                                                                                                                                                                                                                                                                                                                                                                                                                                                                                                                                                                                                                                                                                                                                                                                                                                                                                                                                                                                                                                                                                                                                                                                                                                                                                                                                                                                                                                                                                                                                                                      | 36246                                                                                                                                                                  | 294.61                                                    | 0.82                                                            | 0.82                                                                | 9.35                                                                                                                                                     | 36265                                                                                                                  | 31430                                                                                                                                                          |
| &P 500                                                                                                                                                                                                                                                                                                                                                                                                                                                                                                                                                                                                                                                                                                                                                                                                                                                                                                                                                                                                                                                                                                                                                                                                                                                                                                                                                                                                                                                                                                                                                                                                                                                                                                                                                                                                                                                                                                                                                                                                                                                                                                                         | 4595                                                                                                                                                                   | 26.83                                                     | 0.59                                                            | 0.59                                                                | 19.67                                                                                                                                                    | 4607                                                                                                                   | 3764                                                                                                                                                           |
| NASDAQ                                                                                                                                                                                                                                                                                                                                                                                                                                                                                                                                                                                                                                                                                                                                                                                                                                                                                                                                                                                                                                                                                                                                                                                                                                                                                                                                                                                                                                                                                                                                                                                                                                                                                                                                                                                                                                                                                                                                                                                                                                                                                                                         | 14305                                                                                                                                                                  | 78.81                                                     | 0.55                                                            | 0.55                                                                | 36.67                                                                                                                                                    | 14447                                                                                                                  | 10207                                                                                                                                                          |
| TSE100                                                                                                                                                                                                                                                                                                                                                                                                                                                                                                                                                                                                                                                                                                                                                                                                                                                                                                                                                                                                                                                                                                                                                                                                                                                                                                                                                                                                                                                                                                                                                                                                                                                                                                                                                                                                                                                                                                                                                                                                                                                                                                                         | 7529                                                                                                                                                                   | 75.60                                                     | 1.01                                                            | 1.01                                                                | 1.04                                                                                                                                                     | 8047                                                                                                                   | 7207                                                                                                                                                           |
| DAX                                                                                                                                                                                                                                                                                                                                                                                                                                                                                                                                                                                                                                                                                                                                                                                                                                                                                                                                                                                                                                                                                                                                                                                                                                                                                                                                                                                                                                                                                                                                                                                                                                                                                                                                                                                                                                                                                                                                                                                                                                                                                                                            | 16398                                                                                                                                                                  | 182.09                                                    | 1.12                                                            | 1.12                                                                | 17.77                                                                                                                                                    | 16529                                                                                                                  | 13792                                                                                                                                                          |
| lang Seng                                                                                                                                                                                                                                                                                                                                                                                                                                                                                                                                                                                                                                                                                                                                                                                                                                                                                                                                                                                                                                                                                                                                                                                                                                                                                                                                                                                                                                                                                                                                                                                                                                                                                                                                                                                                                                                                                                                                                                                                                                                                                                                      | 16725                                                                                                                                                                  | -105.20                                                   | -0.63                                                           | -1.86                                                               | -15.45                                                                                                                                                   | 22701                                                                                                                  | 16711                                                                                                                                                          |
| likkei                                                                                                                                                                                                                                                                                                                                                                                                                                                                                                                                                                                                                                                                                                                                                                                                                                                                                                                                                                                                                                                                                                                                                                                                                                                                                                                                                                                                                                                                                                                                                                                                                                                                                                                                                                                                                                                                                                                                                                                                                                                                                                                         | 33229                                                                                                                                                                  | -202.20                                                   | -0.60                                                           | -0.77                                                               | 27.34                                                                                                                                                    | 33853                                                                                                                  | 25662                                                                                                                                                          |
| Currencies                                                                                                                                                                                                                                                                                                                                                                                                                                                                                                                                                                                                                                                                                                                                                                                                                                                                                                                                                                                                                                                                                                                                                                                                                                                                                                                                                                                                                                                                                                                                                                                                                                                                                                                                                                                                                                                                                                                                                                                                                                                                                                                     |                                                                                                                                                                        |                                                           |                                                                 |                                                                     |                                                                                                                                                          |                                                                                                                        |                                                                                                                                                                |
|                                                                                                                                                                                                                                                                                                                                                                                                                                                                                                                                                                                                                                                                                                                                                                                                                                                                                                                                                                                                                                                                                                                                                                                                                                                                                                                                                                                                                                                                                                                                                                                                                                                                                                                                                                                                                                                                                                                                                                                                                                                                                                                                | Level                                                                                                                                                                  | Net Change                                                | d/d %                                                           | mtd %                                                               | ytd %                                                                                                                                                    | 52Wk High                                                                                                              | 52Wk Low                                                                                                                                                       |
| I\$/US\$                                                                                                                                                                                                                                                                                                                                                                                                                                                                                                                                                                                                                                                                                                                                                                                                                                                                                                                                                                                                                                                                                                                                                                                                                                                                                                                                                                                                                                                                                                                                                                                                                                                                                                                                                                                                                                                                                                                                                                                                                                                                                                                       | 18.66                                                                                                                                                                  | 0.00                                                      | -0.02                                                           | 1.06                                                                | -8.68                                                                                                                                                    | 19.92                                                                                                                  | 16.70                                                                                                                                                          |
| 1\$/£                                                                                                                                                                                                                                                                                                                                                                                                                                                                                                                                                                                                                                                                                                                                                                                                                                                                                                                                                                                                                                                                                                                                                                                                                                                                                                                                                                                                                                                                                                                                                                                                                                                                                                                                                                                                                                                                                                                                                                                                                                                                                                                          | 23.65                                                                                                                                                                  | -0.05                                                     | 0.02                                                            | 0.64                                                                | -12.92                                                                                                                                                   | 24.73                                                                                                                  | 20.24                                                                                                                                                          |
| •                                                                                                                                                                                                                                                                                                                                                                                                                                                                                                                                                                                                                                                                                                                                                                                                                                                                                                                                                                                                                                                                                                                                                                                                                                                                                                                                                                                                                                                                                                                                                                                                                                                                                                                                                                                                                                                                                                                                                                                                                                                                                                                              |                                                                                                                                                                        |                                                           |                                                                 |                                                                     |                                                                                                                                                          |                                                                                                                        |                                                                                                                                                                |
| I\$/€                                                                                                                                                                                                                                                                                                                                                                                                                                                                                                                                                                                                                                                                                                                                                                                                                                                                                                                                                                                                                                                                                                                                                                                                                                                                                                                                                                                                                                                                                                                                                                                                                                                                                                                                                                                                                                                                                                                                                                                                                                                                                                                          | 20.28                                                                                                                                                                  | -0.02                                                     | 0.11                                                            | 1.24                                                                | -10.05                                                                                                                                                   | 21.33                                                                                                                  | 17.82                                                                                                                                                          |
| I\$/AUD\$                                                                                                                                                                                                                                                                                                                                                                                                                                                                                                                                                                                                                                                                                                                                                                                                                                                                                                                                                                                                                                                                                                                                                                                                                                                                                                                                                                                                                                                                                                                                                                                                                                                                                                                                                                                                                                                                                                                                                                                                                                                                                                                      | 12.42                                                                                                                                                                  | -0.03                                                     | 0.25                                                            | 0.30                                                                | -6.57                                                                                                                                                    | 13.07                                                                                                                  | 11.37                                                                                                                                                          |
| I\$/CAD\$                                                                                                                                                                                                                                                                                                                                                                                                                                                                                                                                                                                                                                                                                                                                                                                                                                                                                                                                                                                                                                                                                                                                                                                                                                                                                                                                                                                                                                                                                                                                                                                                                                                                                                                                                                                                                                                                                                                                                                                                                                                                                                                      | 13.80                                                                                                                                                                  | -0.01                                                     | 0.08                                                            | 0.78                                                                | -8.94                                                                                                                                                    | 14.66                                                                                                                  | 12.34                                                                                                                                                          |
| IS\$/€                                                                                                                                                                                                                                                                                                                                                                                                                                                                                                                                                                                                                                                                                                                                                                                                                                                                                                                                                                                                                                                                                                                                                                                                                                                                                                                                                                                                                                                                                                                                                                                                                                                                                                                                                                                                                                                                                                                                                                                                                                                                                                                         | 1.09                                                                                                                                                                   | 0.00                                                      | -0.13                                                           | -0.17                                                               | 1.54                                                                                                                                                     | 1.13                                                                                                                   | 1.04                                                                                                                                                           |
| JS\$/¥                                                                                                                                                                                                                                                                                                                                                                                                                                                                                                                                                                                                                                                                                                                                                                                                                                                                                                                                                                                                                                                                                                                                                                                                                                                                                                                                                                                                                                                                                                                                                                                                                                                                                                                                                                                                                                                                                                                                                                                                                                                                                                                         | 146.81                                                                                                                                                                 | -0.01                                                     | 0.01                                                            | 0.95                                                                | -10.69                                                                                                                                                   | 151.91                                                                                                                 | 127.23                                                                                                                                                         |
| Commodities                                                                                                                                                                                                                                                                                                                                                                                                                                                                                                                                                                                                                                                                                                                                                                                                                                                                                                                                                                                                                                                                                                                                                                                                                                                                                                                                                                                                                                                                                                                                                                                                                                                                                                                                                                                                                                                                                                                                                                                                                                                                                                                    |                                                                                                                                                                        |                                                           |                                                                 |                                                                     |                                                                                                                                                          |                                                                                                                        |                                                                                                                                                                |
|                                                                                                                                                                                                                                                                                                                                                                                                                                                                                                                                                                                                                                                                                                                                                                                                                                                                                                                                                                                                                                                                                                                                                                                                                                                                                                                                                                                                                                                                                                                                                                                                                                                                                                                                                                                                                                                                                                                                                                                                                                                                                                                                | Level                                                                                                                                                                  | Net Change                                                | d/d %                                                           | mtd %                                                               | ytd %                                                                                                                                                    | 52Wk High                                                                                                              | 52Wk Low                                                                                                                                                       |
| rent Crude                                                                                                                                                                                                                                                                                                                                                                                                                                                                                                                                                                                                                                                                                                                                                                                                                                                                                                                                                                                                                                                                                                                                                                                                                                                                                                                                                                                                                                                                                                                                                                                                                                                                                                                                                                                                                                                                                                                                                                                                                                                                                                                     | 78.32                                                                                                                                                                  | -0.56                                                     | -0.71                                                           | -3.14                                                               | -2.97                                                                                                                                                    | 91.92                                                                                                                  | 69.86                                                                                                                                                          |
| iold                                                                                                                                                                                                                                                                                                                                                                                                                                                                                                                                                                                                                                                                                                                                                                                                                                                                                                                                                                                                                                                                                                                                                                                                                                                                                                                                                                                                                                                                                                                                                                                                                                                                                                                                                                                                                                                                                                                                                                                                                                                                                                                           |                                                                                                                                                                        |                                                           | 0.71                                                            |                                                                     |                                                                                                                                                          |                                                                                                                        | 1765.91                                                                                                                                                        |
|                                                                                                                                                                                                                                                                                                                                                                                                                                                                                                                                                                                                                                                                                                                                                                                                                                                                                                                                                                                                                                                                                                                                                                                                                                                                                                                                                                                                                                                                                                                                                                                                                                                                                                                                                                                                                                                                                                                                                                                                                                                                                                                                | 2088.07                                                                                                                                                                | 15.77                                                     |                                                                 | 2.53                                                                | 14.47                                                                                                                                                    | 2135.39                                                                                                                |                                                                                                                                                                |
| latinum                                                                                                                                                                                                                                                                                                                                                                                                                                                                                                                                                                                                                                                                                                                                                                                                                                                                                                                                                                                                                                                                                                                                                                                                                                                                                                                                                                                                                                                                                                                                                                                                                                                                                                                                                                                                                                                                                                                                                                                                                                                                                                                        | 933.58                                                                                                                                                                 | -3.57                                                     | -0.38                                                           | 0.44                                                                | -13.08                                                                                                                                                   | 1134.95                                                                                                                | 843.10                                                                                                                                                         |
| opper                                                                                                                                                                                                                                                                                                                                                                                                                                                                                                                                                                                                                                                                                                                                                                                                                                                                                                                                                                                                                                                                                                                                                                                                                                                                                                                                                                                                                                                                                                                                                                                                                                                                                                                                                                                                                                                                                                                                                                                                                                                                                                                          | 388.70                                                                                                                                                                 | -4.45                                                     | -1.13                                                           | 0.95                                                                | 2.18                                                                                                                                                     | 427.55                                                                                                                 | 355.75                                                                                                                                                         |
| ilver                                                                                                                                                                                                                                                                                                                                                                                                                                                                                                                                                                                                                                                                                                                                                                                                                                                                                                                                                                                                                                                                                                                                                                                                                                                                                                                                                                                                                                                                                                                                                                                                                                                                                                                                                                                                                                                                                                                                                                                                                                                                                                                          | 25.46                                                                                                                                                                  | -0.03                                                     | -0.11                                                           | 0.73                                                                | 6.27                                                                                                                                                     | 26.14                                                                                                                  | 19.90                                                                                                                                                          |
| Palladium                                                                                                                                                                                                                                                                                                                                                                                                                                                                                                                                                                                                                                                                                                                                                                                                                                                                                                                                                                                                                                                                                                                                                                                                                                                                                                                                                                                                                                                                                                                                                                                                                                                                                                                                                                                                                                                                                                                                                                                                                                                                                                                      |                                                                                                                                                                        |                                                           |                                                                 | 4.75                                                                |                                                                                                                                                          |                                                                                                                        |                                                                                                                                                                |
| allaululli                                                                                                                                                                                                                                                                                                                                                                                                                                                                                                                                                                                                                                                                                                                                                                                                                                                                                                                                                                                                                                                                                                                                                                                                                                                                                                                                                                                                                                                                                                                                                                                                                                                                                                                                                                                                                                                                                                                                                                                                                                                                                                                     | 1002.50                                                                                                                                                                | -7.90                                                     | -0.78                                                           | -1.75                                                               | -45.89                                                                                                                                                   | 1325.00                                                                                                                | 956.50                                                                                                                                                         |
|                                                                                                                                                                                                                                                                                                                                                                                                                                                                                                                                                                                                                                                                                                                                                                                                                                                                                                                                                                                                                                                                                                                                                                                                                                                                                                                                                                                                                                                                                                                                                                                                                                                                                                                                                                                                                                                                                                                                                                                                                                                                                                                                |                                                                                                                                                                        |                                                           |                                                                 |                                                                     |                                                                                                                                                          |                                                                                                                        |                                                                                                                                                                |
| Jranium                                                                                                                                                                                                                                                                                                                                                                                                                                                                                                                                                                                                                                                                                                                                                                                                                                                                                                                                                                                                                                                                                                                                                                                                                                                                                                                                                                                                                                                                                                                                                                                                                                                                                                                                                                                                                                                                                                                                                                                                                                                                                                                        | 1002.50<br>81.38                                                                                                                                                       | -7.90<br>0.38                                             | -0.78<br>0.46                                                   | 0.62                                                                | -45.89<br>67.33                                                                                                                                          | 1325.00<br>81.38                                                                                                       | 956.50<br>47.75                                                                                                                                                |
| Jranium                                                                                                                                                                                                                                                                                                                                                                                                                                                                                                                                                                                                                                                                                                                                                                                                                                                                                                                                                                                                                                                                                                                                                                                                                                                                                                                                                                                                                                                                                                                                                                                                                                                                                                                                                                                                                                                                                                                                                                                                                                                                                                                        | 81.38                                                                                                                                                                  | 0.38                                                      | 0.46                                                            | 0.62                                                                | 67.33                                                                                                                                                    | 81.38                                                                                                                  | 47.75                                                                                                                                                          |
| Jranium<br>NSX Local                                                                                                                                                                                                                                                                                                                                                                                                                                                                                                                                                                                                                                                                                                                                                                                                                                                                                                                                                                                                                                                                                                                                                                                                                                                                                                                                                                                                                                                                                                                                                                                                                                                                                                                                                                                                                                                                                                                                                                                                                                                                                                           | 81.38<br><b>Level</b>                                                                                                                                                  | 0.38  Last Change                                         | 0.46<br><b>Last %</b>                                           | 0.62<br><b>mtd %</b>                                                | 67.33<br>ytd %                                                                                                                                           | 81.38<br><b>52Wk High</b>                                                                                              | 47.75<br><b>52Wk Low</b>                                                                                                                                       |
| Jranium<br>NSX Local                                                                                                                                                                                                                                                                                                                                                                                                                                                                                                                                                                                                                                                                                                                                                                                                                                                                                                                                                                                                                                                                                                                                                                                                                                                                                                                                                                                                                                                                                                                                                                                                                                                                                                                                                                                                                                                                                                                                                                                                                                                                                                           | 81.38<br><b>Level</b><br>899                                                                                                                                           | 0.38<br>Last Change<br>0.00                               | 0.46<br><b>Last %</b><br>0.00                                   | 0.62<br><b>mtd %</b><br>0.00                                        | 67.33<br><b>ytd %</b> -0.11                                                                                                                              | 81.38<br><b>52Wk High</b><br>900                                                                                       | 47.75<br><b>52Wk Low</b><br>899                                                                                                                                |
| Jranium<br>NSX Local<br>NNE<br>CGP                                                                                                                                                                                                                                                                                                                                                                                                                                                                                                                                                                                                                                                                                                                                                                                                                                                                                                                                                                                                                                                                                                                                                                                                                                                                                                                                                                                                                                                                                                                                                                                                                                                                                                                                                                                                                                                                                                                                                                                                                                                                                             | 81.38<br><b>Level</b> 899 1700                                                                                                                                         | 0.38<br><b>Last Change</b><br>0.00<br>0.00                | 0.46<br><b>Last %</b><br>0.00<br>0.00                           | 0.62<br><b>mtd %</b><br>0.00<br>0.00                                | 67.33<br>ytd %<br>-0.11<br>30.47                                                                                                                         | 81.38<br><b>52Wk High</b><br>900<br>1702                                                                               | 47.75<br><b>52Wk Low</b><br>899<br>1302                                                                                                                        |
| Jranium<br>NSX Local<br>ANE<br>CGP<br>ENB                                                                                                                                                                                                                                                                                                                                                                                                                                                                                                                                                                                                                                                                                                                                                                                                                                                                                                                                                                                                                                                                                                                                                                                                                                                                                                                                                                                                                                                                                                                                                                                                                                                                                                                                                                                                                                                                                                                                                                                                                                                                                      | 81.38<br><b>Level</b> 899 1700 4900                                                                                                                                    | 0.38<br>Last Change<br>0.00<br>0.00<br>-100.00            | 0.46  Last % 0.00 0.00 -2.00                                    | 0.62<br>mtd %<br>0.00<br>0.00<br>-2.00                              | 67.33<br>ytd %<br>-0.11<br>30.47<br>58.74                                                                                                                | 81.38<br>52Wk High<br>900<br>1702<br>5198                                                                              | 47.75<br><b>52Wk Low</b><br>899<br>1302<br>3039                                                                                                                |
| Jranium NSX Local ANE CGP TNB LHN                                                                                                                                                                                                                                                                                                                                                                                                                                                                                                                                                                                                                                                                                                                                                                                                                                                                                                                                                                                                                                                                                                                                                                                                                                                                                                                                                                                                                                                                                                                                                                                                                                                                                                                                                                                                                                                                                                                                                                                                                                                                                              | 81.38<br><b>Level</b> 899 1700 4900 391                                                                                                                                | 0.38  Last Change 0.00 0.00 -100.00 1.00                  | 0.46  Last % 0.00 0.00 -2.00 0.26                               | 0.62<br>mtd %<br>0.00<br>0.00<br>-2.00<br>0.26                      | 67.33<br>ytd %<br>-0.11<br>30.47<br>58.74<br>30.33                                                                                                       | 81.38<br><b>52Wk High</b><br>900<br>1702<br>5198<br>396                                                                | 47.75<br>52Wk Low<br>899<br>1302<br>3039<br>300                                                                                                                |
| Jranium NSX Local ANE CGP NB LHN                                                                                                                                                                                                                                                                                                                                                                                                                                                                                                                                                                                                                                                                                                                                                                                                                                                                                                                                                                                                                                                                                                                                                                                                                                                                                                                                                                                                                                                                                                                                                                                                                                                                                                                                                                                                                                                                                                                                                                                                                                                                                               | 81.38<br>Level<br>899<br>1700<br>4900<br>391<br>751                                                                                                                    | 0.38  Last Change 0.00 0.00 -100.00 1.00 0.00             | 0.46  Last % 0.00 0.00 -2.00 0.26 0.00                          | 0.62<br>mtd %<br>0.00<br>0.00<br>-2.00<br>0.26<br>0.00              | 67.33<br>ytd %<br>-0.11<br>30.47<br>58.74<br>30.33<br>6.68                                                                                               | 81.38<br>52Wk High<br>900<br>1702<br>5198<br>396<br>810                                                                | 47.75  52Wk Low 899 1302 3039 300 702                                                                                                                          |
| Jranium NSX Local  ANE CGP NB HN MOC                                                                                                                                                                                                                                                                                                                                                                                                                                                                                                                                                                                                                                                                                                                                                                                                                                                                                                                                                                                                                                                                                                                                                                                                                                                                                                                                                                                                                                                                                                                                                                                                                                                                                                                                                                                                                                                                                                                                                                                                                                                                                           | 81.38<br>Level<br>899<br>1700<br>4900<br>391<br>751<br>70                                                                                                              | 0.38  Last Change 0.00 0.00 -100.00 1.00 0.00 0.00 0.00   | 0.46  Last % 0.00 0.00 -2.00 0.26 0.00 0.00                     | 0.62  mtd % 0.00 0.00 -2.00 0.26 0.00 0.00                          | 97.33<br>ytd %<br>-0.11<br>30.47<br>58.74<br>30.33<br>6.68<br>2.94                                                                                       | 81.38<br>52Wk High<br>900<br>1702<br>5198<br>396<br>810<br>70                                                          | 47.75 <b>52Wk Low</b> 899  1302  3039  300  702  68                                                                                                            |
| Jranium JSX Local JSX Local JSS Local                                                                                                                                                                                                                                                                                                                                                                                                                                                                                                                                                                                                                                                                                                                                                                                                                                                                                                                                                                                                                                                                                                                                                                                                                                                                                                                                                                                                                                                                                                                                                                                                                                                                                                                                                                                                                                                                                                                                                                                                          | 81.38  Level  899  1700  4900  391  751  70  3197                                                                                                                      | 0.38  Last Change 0.00 0.00 -100.00 1.00 0.00 0.00 0.00   | 0.46  Last % 0.00 0.00 -2.00 0.26 0.00 0.00 0.00                | 0.62  mtd % 0.00 0.00 -2.00 0.26 0.00 0.00 0.00                     | ytd % -0.11 30.47 58.74 30.33 6.68 2.94 50.35                                                                                                            | 81.38<br>52Wk High<br>900<br>1702<br>5198<br>396<br>810<br>70<br>3800                                                  | 47.75  52Wk Low  899  1302  3039  300  702  68  2126                                                                                                           |
| Jranium JSX Local JSX Local JSP                                                                                                                                                                                                                                                                                                                                                                                                                                                                                                                                                                                                                                                                                                                                                                                                                                                                                                                                                                                                                                                                                                                                                                                                                                                                                                                                                                                                                                                                                                                                                                                                                                                                                                                                                                                                                                                                                                                                                                                                                                                            | 81.38  Level 899 1700 4900 391 751 70 3197 220                                                                                                                         | 0.38  Last Change 0.00 0.00 -100.00 1.00 0.00 0.00 0.00 0 | 0.46  Last % 0.00 0.00 -2.00 0.26 0.00 0.00 0.00 0.00           | 0.62  mtd % 0.00 0.00 -2.00 0.26 0.00 0.00 0.00 0.00                | ytd % -0.11 30.47 58.74 30.33 6.68 2.94 50.35 25.71                                                                                                      | 81.38<br>52Wk High<br>900<br>1702<br>5198<br>396<br>810<br>70<br>3800<br>230                                           | 47.75 52Wk Low 899 1302 3039 300 702 68 2126                                                                                                                   |
| Jranium JSX Local JSX Local JSP                                                                                                                                                                                                                                                                                                                                                                                                                                                                                                                                                                                                                                                                                                                                                                                                                                                                                                                                                                                                                                                                                                                                                                                                                                                                                                                                                                                                                                                                                                                                                                                                                                                                                                                                                                                                                                                                                                                                                                                                                                                            | 81.38  Level  899  1700  4900  391  751  70  3197                                                                                                                      | 0.38  Last Change 0.00 0.00 -100.00 1.00 0.00 0.00 0.00   | 0.46  Last % 0.00 0.00 -2.00 0.26 0.00 0.00 0.00                | 0.62  mtd % 0.00 0.00 -2.00 0.26 0.00 0.00 0.00                     | ytd % -0.11 30.47 58.74 30.33 6.68 2.94 50.35                                                                                                            | 81.38<br>52Wk High<br>900<br>1702<br>5198<br>396<br>810<br>70<br>3800                                                  | 47.75  52Wk Low 899 1302 3039 300 702 68 2126                                                                                                                  |
| Jranium  NSX Local  NE CGP  NB HN MOC NAM HBS HLL DRY                                                                                                                                                                                                                                                                                                                                                                                                                                                                                                                                                                                                                                                                                                                                                                                                                                                                                                                                                                                                                                                                                                                                                                                                                                                                                                                                                                                                                                                                                                                                                                                                                                                                                                                                                                                                                                                                                                                                                                                                                                                                          | 81.38  Level 899 1700 4900 391 751 70 3197 220                                                                                                                         | 0.38  Last Change 0.00 0.00 -100.00 1.00 0.00 0.00 0.00 0 | 0.46  Last % 0.00 0.00 -2.00 0.26 0.00 0.00 0.00 0.00           | 0.62  mtd % 0.00 0.00 -2.00 0.26 0.00 0.00 0.00 0.00                | ytd % -0.11 30.47 58.74 30.33 6.68 2.94 50.35 25.71                                                                                                      | 81.38<br>52Wk High<br>900<br>1702<br>5198<br>396<br>810<br>70<br>3800<br>230                                           | 47.75 52Wk Low 899 1302 3039 300 702 68 2126 175 1024                                                                                                          |
| Jranium JSX Local  ANE GGP NB HN MOC JAM JBS JHL DRY                                                                                                                                                                                                                                                                                                                                                                                                                                                                                                                                                                                                                                                                                                                                                                                                                                                                                                                                                                                                                                                                                                                                                                                                                                                                                                                                                                                                                                                                                                                                                                                                                                                                                                                                                                                                                                                                                                                                                                                                                                                                           | 81.38  Level 899 1700 4900 391 751 70 3197 220 1248                                                                                                                    | 0.38  Last Change 0.00 0.00 -100.00 1.00 0.00 0.00 0.00 0 | 0.46  Last % 0.00 0.00 -2.00 0.26 0.00 0.00 0.00 0.00           | 0.62  mtd % 0.00 0.00 -2.00 0.26 0.00 0.00 0.00 0.00 0.00           | 67.33<br>ytd %<br>-0.11<br>30.47<br>58.74<br>30.33<br>6.68<br>2.94<br>50.35<br>25.71<br>21.17                                                            | 81.38<br>52Wk High<br>900<br>1702<br>5198<br>396<br>810<br>70<br>3800<br>230<br>1250                                   | 47.75 52Wk Low 899 1302 3039 300 702 68 2126 175 1024 1200                                                                                                     |
| Jranium  NSX Local  ANE  GGP  NB  HN  MOC  NAM  HBS  HHL  DRY  NH                                                                                                                                                                                                                                                                                                                                                                                                                                                                                                                                                                                                                                                                                                                                                                                                                                                                                                                                                                                                                                                                                                                                                                                                                                                                                                                                                                                                                                                                                                                                                                                                                                                                                                                                                                                                                                                                                                                                                                                                                                                              | 81.38  Level 899 1700 4900 391 751 70 3197 220 1248 1200                                                                                                               | 0.38  Last Change 0.00 0.00 -100.00 1.00 0.00 0.00 0.00 0 | 0.46  Last % 0.00 0.00 -2.00 0.26 0.00 0.00 0.00 0.00 0.00 0.00 | 0.62  mtd % 0.00 0.00 -2.00 0.26 0.00 0.00 0.00 0.00 0.00           | 67.33<br>ytd %<br>-0.11<br>30.47<br>58.74<br>30.33<br>6.68<br>2.94<br>50.35<br>25.71<br>21.17<br>-9.09                                                   | 81.38  52Wk High 900 1702 5198 396 810 70 3800 230 1250 1320                                                           | 47.75 52Wk Low 899 1302 3039 300 702 68 2126 175 1024 1200 12790                                                                                               |
| Jranium  NSX Local  NNE CGP  NB HN MOC NAM NBS HHL DRY NH SILP SNO                                                                                                                                                                                                                                                                                                                                                                                                                                                                                                                                                                                                                                                                                                                                                                                                                                                                                                                                                                                                                                                                                                                                                                                                                                                                                                                                                                                                                                                                                                                                                                                                                                                                                                                                                                                                                                                                                                                                                                                                                                                             | 81.38  Level 899 1700 4900 391 751 70 3197 220 1248 1200 12790 845                                                                                                     | 0.38  Last Change 0.00 0.00 -100.00 1.00 0.00 0.00 0.00 0 | 0.46  Last % 0.00 0.00 -2.00 0.26 0.00 0.00 0.00 0.00 0.00 0.00 | 0.62  mtd % 0.00 0.00 0.26 0.00 0.00 0.00 0.00 0.00                 | 67.33  ytd % -0.11 30.47 58.74 30.33 6.68 2.94 50.35 25.71 21.17 -9.09 0.00                                                                              | 81.38  52Wk High  900  1702  5198  396  810  70  3800  230  1250  1320  12790                                          | 47.75 52Wk Low 899 1302 3039 300 702 68 2126 175 1024 1200 12790                                                                                               |
| Jranium  NSX Local  NNE CGP CNB HN MOC NAM NBS HHL DORY CNH SILP SNO SA versus Na                                                                                                                                                                                                                                                                                                                                                                                                                                                                                                                                                                                                                                                                                                                                                                                                                                                                                                                                                                                                                                                                                                                                                                                                                                                                                                                                                                                                                                                                                                                                                                                                                                                                                                                                                                                                                                                                                                                                                                                                                                              | 81.38  Level  899  1700  4900  391  751  70  3197  220  1248  1200  12790  845                                                                                         | 0.38  Last Change 0.00 0.00 -100.00 1.00 0.00 0.00 0.00 0 | 0.46  Last % 0.00 0.00 0.26 0.00 0.00 0.00 0.00 0.00            | 0.62  mtd % 0.00 0.00 -2.00 0.26 0.00 0.00 0.00 0.00 0.00 0.00      | 67.33  ytd % -0.11 30.47 58.74 30.33 6.68 2.94 50.35 25.71 21.17 -9.09 0.00 91.61                                                                        | 81.38  52Wk High 900 1702 5198 396 810 70 3800 230 1250 1320 12790 890                                                 | 47.75 52Wk Low 899 1302 3039 300 702 68 2126 175 1024 1200 12790 430                                                                                           |
| Jranium JSX Local JSX Loca | 81.38  Level 899 1700 4900 391 751 70 3197 220 1248 1200 12790 845 mibian Bon                                                                                          | 0.38  Last Change 0.00 0.00 -100.00 1.00 0.00 0.00 0.00 0 | 0.46  Last % 0.00 0.00 -2.00 0.26 0.00 0.00 0.00 0.00 0.00 0.00 | 0.62  mtd % 0.00 0.00 -2.00 0.26 0.00 0.00 0.00 0.00 0.00 0.00      | 67.33  ytd % -0.11 30.47 58.74 30.33 6.68 2.94 50.35 25.71 21.17 -9.09 0.00 91.61                                                                        | 81.38  52Wk High 900 1702 5198 396 810 70 3800 230 1250 1320 12790 890  Premium                                        | 47.75  52Wk Low 899 1302 3039 300 702 68 2126 175 1024 1200 12790 430  Chg [bp]                                                                                |
| Jranium JSX Local  JSX | 81.38  Level 899 1700 4900 391 751 70 3197 220 1248 1200 12790 845  mibian Bon YTM 8.78                                                                                | 0.38  Last Change 0.00 0.00 -100.00 1.00 0.00 0.00 0.00 0 | 0.46  Last % 0.00 0.00 -2.00 0.26 0.00 0.00 0.00 0.00 0.00 0.00 | 0.62  mtd % 0.00 0.00 -2.00 0.26 0.00 0.00 0.00 0.00 0.00 0.00      | 67.33  ytd % -0.11 30.47 58.74 30.33 6.68 2.94 50.35 25.71 21.17 -9.09 0.00 91.61  YTM 8.95                                                              | 81.38  52Wk High 900 1702 5198 396 810 70 3800 230 1250 1320 12790 890  Premium 0                                      | 47.75  52Wk Low 899 1302 3039 300 702 68 2126 175 1024 1200 12790 430  Chg [bp]                                                                                |
| Pranium  ISX Local  INE IGP INB IND                                                                                                                                                                                                                                                                                                                                                                                                                                                                                                                                                                                                                                                                                                                                                                                                                                                                                                                                                                                                                                                                                                                                                                                                                                                                                                                                                                                                                                                                                                                                                                                                                                                                                                                                                                                                                                                                                                                                                                                                                                                        | 81.38  Level 899 1700 4900 391 751 70 3197 220 1248 1200 12790 845 smiblan Bon YTM 8.78 9.98                                                                           | 0.38  Last Change 0.00 0.00 -100.00 1.00 0.00 0.00 0.00 0 | 0.46  Last % 0.00 0.00 -2.00 0.26 0.00 0.00 0.00 0.00 0.00 0.00 | 0.62  mtd % 0.00 0.00 -2.00 0.26 0.00 0.00 0.00 0.00 0.00 0.00      | 67.33  ytd % -0.11 30.47 58.74 30.33 6.68 2.94 50.35 25.71 21.17 -9.09 0.00 91.61  YTM 8.95 8.46                                                         | 81.38  52Wk High 900 1702 5198 396 810 70 3800 230 1250 1320 12790 890  Premium 0 -32                                  | 47.75  52Wk Low 899 1302 3039 300 702 68 2126 175 1024 1200 12790 430  Chg [bp] -0.01 0.50                                                                     |
| Jranium JSX Local  ANE GGP NB HN MOC JAM JBS JHL SRY NH JILP NO SA versus Na A Bonds 1186 12030                                                                                                                                                                                                                                                                                                                                                                                                                                                                                                                                                                                                                                                                                                                                                                                                                                                                                                                                                                                                                                                                                                                                                                                                                                                                                                                                                                                                                                                                                                                                                                                                                                                                                                                                                                                                                                                                                                                                                                                                                                | 81.38  Level 899 1700 4900 391 751 70 3197 220 1248 1200 12790 845  Imibian Bon YTM C 8.78 9.98 10.52                                                                  | 0.38  Last Change 0.00 0.00 -100.00 1.00 0.00 0.00 0.00 0 | 0.46  Last % 0.00 0.00 -2.00 0.26 0.00 0.00 0.00 0.00 0.00 0.00 | 0.62  mtd % 0.00 0.00 0.26 0.00 0.00 0.00 0.00 0.00                 | 67.33  ytd % -0.11 30.47 58.74 30.33 6.68 2.94 50.35 25.71 21.17 -9.09 0.00 91.61  YTM 8.95 8.46 8.75                                                    | 81.38  52Wk High 900 1702 5198 396 810 70 3800 230 1250 1320 12790 890  Premium 0 -32 -3                               | 47.75  52Wk Low 899 1302 3039 300 702 68 2126 175 1024 1200 12790 430  Chg [bp] -0.01 0.50 0.50                                                                |
| Jranium JSX Local JSX Loca | 81.38  Level  899  1700  4900  391  751  70  3197  220  1248  1200  12790  845  mibian Bon YTM  8.78  9.98  10.52  10.86                                               | 0.38  Last Change 0.00 0.00 -100.00 1.00 0.00 0.00 0.00 0 | 0.46  Last % 0.00 0.00 0.26 0.00 0.00 0.00 0.00 0.00            | 0.62  mtd % 0.00 0.00 0.26 0.00 0.00 0.00 0.00 0.00                 | 67.33  ytd % -0.11 30.47 58.74 30.33 6.68 2.94 50.35 25.71 21.17 -9.09 0.00 91.61  YTM 8.95 8.46 8.75 8.61                                               | 81.38  52Wk High 900 1702 5198 396 810 70 3800 230 1250 1320 12790 890  Premium 0 -32 -3 -17                           | 47.75  52Wk Low 899 1302 3039 300 702 68 2126 175 1024 1200 12790 430  Chg [bp] -0.01 0.50 0.50                                                                |
| Jranium JSX Local  ANE GP FNB HN MOC JAM JBS JHL PNH JILP SNO SA Versus Na JA Bonds 186 122030 12213 122032                                                                                                                                                                                                                                                                                                                                                                                                                                                                                                                                                                                                                                                                                                                                                                                                                                                                                                                                                                                                                                                                                                                                                                                                                                                                                                                                                                                                                                                                                                                                                                                                                                                                                                                                                                                                                                                                                                                                                                                                                    | 81.38  Level  899  1700  4900  391  751  70  3197  220  1248  1200  12790  845  mibian Bon YTM  8.78  9.98  10.52  10.86  11.58                                        | 0.38  Last Change 0.00 0.00 0.00 -100.00 0.00 0.00 0.00 0 | 0.46  Last % 0.00 0.00 0.26 0.00 0.00 0.00 0.00 0.00            | 0.62  mtd % 0.00 0.00 0.26 0.00 0.00 0.00 0.00 0.00                 | 67.33  ytd % -0.11 30.47 58.74 30.33 6.68 2.94 50.35 25.71 21.17 -9.09 0.00 91.61  YTM 8.95 8.46 8.75 8.61 9.42                                          | 81.38  52Wk High 900 1702 5198 396 810 70 3800 230 1250 1320 12790 890  Premium 0 -32 -3 -17 -56                       | 47.75  52Wk Low 899 1302 3039 300 702 68 2126 175 1024 1200 12790 430  Chg [bp] -0.01 0.50 0.50 0.50                                                           |
| Jranium JSX Local  INE IGP INB HN MOC IAM IBS IHL DRY INH ILP INO IA Versus Na IA Bonds IA Bo | 81.38  Level 899 1700 4900 391 751 70 3197 220 1248 1200 12790 845 mibian Bon YTM 8.78 9.98 10.52 10.86 11.58 11.67                                                    | 0.38  Last Change 0.00 0.00 1.00 0.00 0.00 0.00 0.00 0.0  | 0.46  Last % 0.00 0.00 -2.00 0.26 0.00 0.00 0.00 0.00 0.00 0.00 | 0.62  mtd % 0.00 0.00 0.00 -2.00 0.26 0.00 0.00 0.00 0.00 0.00 0.00 | 67.33  ytd % -0.11 30.47 58.74 30.33 6.68 2.94 50.35 25.71 21.17 -9.09 0.00 91.61  YTM 8.95 8.46 8.75 8.61 9.42 9.54                                     | 81.38  52Wk High 900 1702 5198 396 810 70 3800 230 1250 1320 12790 890  Premium 0 -32 -3 -17 -56 -44                   | 47.75  52Wk Low 899 1302 3039 300 702 68 2126 175 1024 1200 12790 430  Chg [bp] -0.01 0.50 0.50 0.50 2.00                                                      |
| Jranium NSX Local  ANE CGP NB LHN MOC NAM NBS NHL DRY PNH SILP SINO SA Versus Na SA Bonds R186 R2030 R213 R213 R22032                                                                                                                                                                                                                                                                                                                                                                                                                                                                                                                                                                                                                                                                                                                                                                                                                                                                                                                                                                                                                                                                                                                                                                                                                                                                                                                                                                                                                                                                                                                                                                                                                                                                                                                                                                                                                                                                                                                                                                                                          | 81.38  Level 899 1700 4900 391 751 70 3197 220 1248 1200 12790 845 smiblan Bon YTM 8.78 9.98 10.52 10.86 11.58 11.67 11.91                                             | 0.38  Last Change 0.00 0.00 -100.00 1.00 0.00 0.00 0.00 0 | 0.46  Last % 0.00 0.00 -2.00 0.26 0.00 0.00 0.00 0.00 0.00 0.00 | 0.62  mtd % 0.00 0.00 0.00 -2.00 0.26 0.00 0.00 0.00 0.00 0.00 0.00 | 67.33  ytd % -0.11 30.47 58.74 30.33 6.68 2.94 50.35 25.71 21.17 -9.09 0.00 91.61  YTM 8.95 8.46 8.75 8.61 9.42 9.54 10.03                               | 81.38  52Wk High 900 1702 5198 396 810 70 3800 230 1250 1320 12790 890  Premium 0 -32 -3 -17 -56                       | 47.75  52Wk Low 899 1302 3039 300 702 68 2126 175 1024 1200 12790 430  Chg [bp] -0.01 0.50 0.50 0.500 2.000 2.000                                              |
| Jranium NSX Local  ANE CGP NB LHN MOC NAM NBS NHL DRY PNH SILP SINO SA versus Na SA Bonds 8186 82030 8213 82032 82032 82032                                                                                                                                                                                                                                                                                                                                                                                                                                                                                                                                                                                                                                                                                                                                                                                                                                                                                                                                                                                                                                                                                                                                                                                                                                                                                                                                                                                                                                                                                                                                                                                                                                                                                                                                                                                                                                                                                                                                                                                                    | 81.38  Level 899 1700 4900 391 751 70 3197 220 1248 1200 12790 845 mibian Bon YTM 8.78 9.98 10.52 10.86 11.58 11.67                                                    | 0.38  Last Change 0.00 0.00 1.00 0.00 0.00 0.00 0.00 0.0  | 0.46  Last % 0.00 0.00 -2.00 0.26 0.00 0.00 0.00 0.00 0.00 0.00 | 0.62  mtd % 0.00 0.00 0.00 -2.00 0.26 0.00 0.00 0.00 0.00 0.00 0.00 | 67.33  ytd % -0.11 30.47 58.74 30.33 6.68 2.94 50.35 25.71 21.17 -9.09 0.00 91.61  YTM 8.95 8.46 8.75 8.61 9.42 9.54                                     | 81.38  52Wk High 900 1702 5198 396 810 70 3800 230 1250 1320 12790 890  Premium 0 -32 -3 -17 -56 -44                   | 47.75  52Wk Low 899 1302 3039 300 702 68 2126 175 1024 1200 12790 430  Chg [bp] -0.01 0.50 0.50 0.500 2.000 2.000                                              |
| Jranium NSX Local ANE CGP TNB HN MOC NAM NBS NHL DRY PNH SILP SNO SA Versus Na SA Bonds R186 R2030 R213 R2032 R2035 R209 R2037 R2040                                                                                                                                                                                                                                                                                                                                                                                                                                                                                                                                                                                                                                                                                                                                                                                                                                                                                                                                                                                                                                                                                                                                                                                                                                                                                                                                                                                                                                                                                                                                                                                                                                                                                                                                                                                                                                                                                                                                                                                           | 81.38  Level 899 1700 4900 391 751 70 3197 220 1248 1200 12790 845 smiblan Bon YTM 8.78 9.98 10.52 10.86 11.58 11.67 11.91                                             | 0.38  Last Change 0.00 0.00 -100.00 1.00 0.00 0.00 0.00 0 | 0.46  Last % 0.00 0.00 -2.00 0.26 0.00 0.00 0.00 0.00 0.00 0.00 | 0.62  mtd % 0.00 0.00 0.00 -2.00 0.26 0.00 0.00 0.00 0.00 0.00 0.00 | 67.33  ytd % -0.11 30.47 58.74 30.33 6.68 2.94 50.35 25.71 21.17 -9.09 0.00 91.61  YTM 8.95 8.46 8.75 8.61 9.42 9.54 10.03                               | 81.38  52Wk High 900 1702 5198 396 810 70 3800 230 1250 1320 12790 890  Premium 0 -32 -3 -17 -56 -44 -49               | 47.75  52Wk Low 899 1302 3039 300 702 68 2126 175 1024 1200 12790 430  Chg [bp] -0.01 0.50 0.50 0.50 2.00 2.00 1.50 2.00                                       |
| Jranium NSX Local ANE GGP FNB HN MOC NAM HBS NHL DRY FNH SILP SNO SA versus Na 63 A Bonds R186 R2030 R213 R2032 R2035 R209 R2037 R2040 R214                                                                                                                                                                                                                                                                                                                                                                                                                                                                                                                                                                                                                                                                                                                                                                                                                                                                                                                                                                                                                                                                                                                                                                                                                                                                                                                                                                                                                                                                                                                                                                                                                                                                                                                                                                                                                                                                                                                                                                                    | 81.38  Level 899 1700 4900 391 751 70 3197 220 1248 1200 12790 845  Imibian Bon YTM C 8.78 9.98 10.52 10.86 11.58 11.67 11.91 12.19 12.06                              | 0.38  Last Change 0.00 0.00 -100.00 1.00 0.00 0.00 0.00 0 | 0.46  Last % 0.00 0.00 -2.00 0.26 0.00 0.00 0.00 0.00 0.00 0.00 | 0.62  mtd % 0.00 0.00 0.00 0.26 0.00 0.00 0.00 0.00                 | 67.33  ytd % -0.11 30.47 58.74 30.33 6.68 2.94 50.35 25.71 21.17 -9.09 0.00 91.61  YTM 8.95 8.46 8.75 8.61 9.42 9.54 10.03 10.95 11.93                   | 81.38  52Wk High 900 1702 5198 396 810 70 3800 230 1250 1320 12790 890  Premium 0 -32 -3 -17 -56 -44 -49 -72 2         | 47.75  52Wk Low 899 1302 3039 300 702 68 2126 175 1024 1200 12790 430  Chg [bp] -0.01 0.50 0.50 0.50 2.00 2.00 2.00 2.00 2.00                                  |
| Jranium JSX Local  ANE GGP FNB HN MOC HAM HBS HIL FNC FNH GILP FNO FA versus Na FA Bonds R186 R22030 R213 R22032 R22035 R22037 R22040 R214 R2044                                                                                                                                                                                                                                                                                                                                                                                                                                                                                                                                                                                                                                                                                                                                                                                                                                                                                                                                                                                                                                                                                                                                                                                                                                                                                                                                                                                                                                                                                                                                                                                                                                                                                                                                                                                                                                                                                                                                                                               | 81.38  Level  899  1700  4900  391  751  70  3197  220  1248  1200  12790  845  Imibian Bon YTM  C  8.78  9.98  10.52  10.86  11.58  11.67  11.91  12.19  12.06  12.26 | 0.38  Last Change 0.00 0.00 -100.00 1.00 0.00 0.00 0.00 0 | 0.46  Last % 0.00 0.00 -2.00 0.26 0.00 0.00 0.00 0.00 0.00 0.00 | 0.62  mtd % 0.00 0.00 0.26 0.00 0.00 0.00 0.00 0.00                 | 67.33  ytd % -0.11 30.47 58.74 30.33 6.68 2.94 50.35 25.71 21.17 -9.09 0.00 91.61  YTM 8.95 8.46 8.75 8.61 9.42 9.54 10.03 10.95 11.93 12.09             | 81.38  52Wk High 900 1702 5198 396 810 70 3800 230 1250 1320 12790 890  Premium 0 -32 -3 -17 -56 -44 -49 -72 2         | 47.75  52Wk Low 899 1302 3039 300 702 68 2126 175 1024 1200 12790 430  Chg [bp] -0.01 0.50 0.50 0.50 2.00 2.00 2.00 2.00 2.00                                  |
| Jranium NSX Local ANE CGP TNB HN MOC NAM NBS NHL DRY TNH SILP SNO SA versus Na SA Bonds R186 R2030 R213 R2032 R2035 R209 R2037 R2044 R2044 R2048                                                                                                                                                                                                                                                                                                                                                                                                                                                                                                                                                                                                                                                                                                                                                                                                                                                                                                                                                                                                                                                                                                                                                                                                                                                                                                                                                                                                                                                                                                                                                                                                                                                                                                                                                                                                                                                                                                                                                                               | 81.38  Level 899 1700 4900 391 751 70 3197 220 1248 1200 12790 845 Imibian Bon YTM 0.52 10.86 11.58 11.67 11.91 12.19 12.06 12.26 12.18                                | 0.38  Last Change 0.00 0.00 0.00 1.00 0.00 0.00 0.00 0.0  | 0.46  Last % 0.00 0.00 -2.00 0.26 0.00 0.00 0.00 0.00 0.00 0.00 | 0.62  mtd % 0.00 0.00 0.00 0.26 0.00 0.00 0.00 0.00                 | 67.33  ytd % -0.11 30.47 58.74 30.33 6.68 2.94 50.35 25.71 21.17 -9.09 0.00 91.61  YTM 8.95 8.46 8.75 8.61 9.42 9.54 10.03 10.95 11.93 12.09 12.24       | 81.38  52Wk High 900 1702 5198 396 810 70 3800 230 1250 1320 12790 890  Premium 0 -32 -3 -17 -56 -44 -49 -72 2 4 -1    | 47.75  52Wk Low  899  1302  3039  300  702  688  2126  175  1024  1200  12790  430  Chg [bp]  -0.01  0.50  0.50  0.50  2.00  2.00  2.00  2.00  3.50  3.50      |
| Jranium NSX Local ANE CGP FNB HN MOC NAM NBS NHL DRY PNH SILP SNO SA versus Na SA Bonds R186 R2030 R213 R2032 R2035 R209 R2037 R2044 R2044 R2048                                                                                                                                                                                                                                                                                                                                                                                                                                                                                                                                                                                                                                                                                                                                                                                                                                                                                                                                                                                                                                                                                                                                                                                                                                                                                                                                                                                                                                                                                                                                                                                                                                                                                                                                                                                                                                                                                                                                                                               | 81.38  Level  899  1700  4900  391  751  70  3197  220  1248  1200  12790  845  Imibian Bon YTM  C  8.78  9.98  10.52  10.86  11.58  11.67  11.91  12.19  12.06  12.26 | 0.38  Last Change 0.00 0.00 -100.00 1.00 0.00 0.00 0.00 0 | 0.46  Last % 0.00 0.00 -2.00 0.26 0.00 0.00 0.00 0.00 0.00 0.00 | 0.62  mtd % 0.00 0.00 0.00 -2.00 0.26 0.00 0.00 0.00 0.00 0.00 0.00 | 67.33  ytd % -0.11 30.47 58.74 30.33 6.68 2.94 50.35 25.71 21.17 -9.09 0.00 91.61  YTM 8.95 8.46 8.75 8.61 9.42 9.54 10.03 10.95 11.93 12.09 12.24 12.25 | 81.38  52Wk High 900 1702 5198 396 810 70 3800 230 1250 1320 12790 890  Premium 0 -32 -3 -17 -56 -44 -49 -72 2 4 -1 -1 | 47.75  52Wk Low  899  1302  3039  300  702  68  2126  175  1024  1200  12790  430  Chg [bp]  -0.01  0.50  0.50  0.50  2.00  2.00  2.00  2.00  3.50  3.50  3.50 |
| ANE CGP FNB LHN MOC NAM NBS NHL ORY PNH SILP SNO SA versus Na 5A Bonds R186 R2030 R213 R2032 R2035 R209 R2037 R2040 R214 R2044 R2044 R2048 R2053                                                                                                                                                                                                                                                                                                                                                                                                                                                                                                                                                                                                                                                                                                                                                                                                                                                                                                                                                                                                                                                                                                                                                                                                                                                                                                                                                                                                                                                                                                                                                                                                                                                                                                                                                                                                                                                                                                                                                                               | 81.38  Level 899 1700 4900 391 751 70 3197 220 1248 1200 12790 845 Imibian Bon YTM 0.52 10.86 11.58 11.67 11.91 12.19 12.06 12.26 12.18                                | 0.38  Last Change 0.00 0.00 0.00 1.00 0.00 0.00 0.00 0.0  | 0.46  Last % 0.00 0.00 -2.00 0.26 0.00 0.00 0.00 0.00 0.00 0.00 | 0.62  mtd % 0.00 0.00 0.00 0.26 0.00 0.00 0.00 0.00                 | 67.33  ytd % -0.11 30.47 58.74 30.33 6.68 2.94 50.35 25.71 21.17 -9.09 0.00 91.61  YTM 8.95 8.46 8.75 8.61 9.42 9.54 10.03 10.95 11.93 12.09 12.24       | 81.38  52Wk High 900 1702 5198 396 810 70 3800 230 1250 1320 12790 890  Premium 0 -32 -3 -17 -56 -44 -49 -72 2 4 -1    | 47.75  52Wk Low  899 1302 3039 300 702 68 2126 175 1024 1200 12790 430  Chg [bp] -0.01 0.50 0.50 0.50 2.00 2.00 2.00 2.00 3.50 3.50                            |