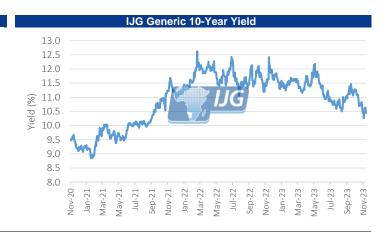

## **IJG** Daily Bulletin

Monday, 04 December 2023

Local Indices

| Local Indices                                                                                                                                                                                                                                                                                                                                                                                                                                                                                                                                                                                                                                                                                                                                                                                                                                                                                                                                                                                                                                                                                                                                                                                                                                                                                                                                                                                                                                                                                                                                                                                                                                                                                                                                                                                                                                                                                                                                                                                                                                                                                                                  |                                                                                                                                                                        |                                                           |                                                                 |                                                                     |                                                                                                                                                          |                                                                                                                        |                                                                                                                                                                |
|--------------------------------------------------------------------------------------------------------------------------------------------------------------------------------------------------------------------------------------------------------------------------------------------------------------------------------------------------------------------------------------------------------------------------------------------------------------------------------------------------------------------------------------------------------------------------------------------------------------------------------------------------------------------------------------------------------------------------------------------------------------------------------------------------------------------------------------------------------------------------------------------------------------------------------------------------------------------------------------------------------------------------------------------------------------------------------------------------------------------------------------------------------------------------------------------------------------------------------------------------------------------------------------------------------------------------------------------------------------------------------------------------------------------------------------------------------------------------------------------------------------------------------------------------------------------------------------------------------------------------------------------------------------------------------------------------------------------------------------------------------------------------------------------------------------------------------------------------------------------------------------------------------------------------------------------------------------------------------------------------------------------------------------------------------------------------------------------------------------------------------|------------------------------------------------------------------------------------------------------------------------------------------------------------------------|-----------------------------------------------------------|-----------------------------------------------------------------|---------------------------------------------------------------------|----------------------------------------------------------------------------------------------------------------------------------------------------------|------------------------------------------------------------------------------------------------------------------------|----------------------------------------------------------------------------------------------------------------------------------------------------------------|
|                                                                                                                                                                                                                                                                                                                                                                                                                                                                                                                                                                                                                                                                                                                                                                                                                                                                                                                                                                                                                                                                                                                                                                                                                                                                                                                                                                                                                                                                                                                                                                                                                                                                                                                                                                                                                                                                                                                                                                                                                                                                                                                                | Level                                                                                                                                                                  | Net Change                                                | d/d %                                                           | mtd %                                                               | ytd %                                                                                                                                                    | 52Wk High                                                                                                              | 52Wk Low                                                                                                                                                       |
| NSX Overall                                                                                                                                                                                                                                                                                                                                                                                                                                                                                                                                                                                                                                                                                                                                                                                                                                                                                                                                                                                                                                                                                                                                                                                                                                                                                                                                                                                                                                                                                                                                                                                                                                                                                                                                                                                                                                                                                                                                                                                                                                                                                                                    | 1651                                                                                                                                                                   | 34.38                                                     | 2.13                                                            | 2.13                                                                | 1.25                                                                                                                                                     | 1853                                                                                                                   | 102                                                                                                                                                            |
| NSX Local                                                                                                                                                                                                                                                                                                                                                                                                                                                                                                                                                                                                                                                                                                                                                                                                                                                                                                                                                                                                                                                                                                                                                                                                                                                                                                                                                                                                                                                                                                                                                                                                                                                                                                                                                                                                                                                                                                                                                                                                                                                                                                                      | 675                                                                                                                                                                    | -2.79                                                     | -0.41                                                           | -0.41                                                               | 33.19                                                                                                                                                    | 693                                                                                                                    | 44                                                                                                                                                             |
| JSE ALSI                                                                                                                                                                                                                                                                                                                                                                                                                                                                                                                                                                                                                                                                                                                                                                                                                                                                                                                                                                                                                                                                                                                                                                                                                                                                                                                                                                                                                                                                                                                                                                                                                                                                                                                                                                                                                                                                                                                                                                                                                                                                                                                       | 75706                                                                                                                                                                  | 171.49                                                    | 0.23                                                            | 0.23                                                                | 3.64                                                                                                                                                     | 81338                                                                                                                  | 69128                                                                                                                                                          |
| SE Top 40                                                                                                                                                                                                                                                                                                                                                                                                                                                                                                                                                                                                                                                                                                                                                                                                                                                                                                                                                                                                                                                                                                                                                                                                                                                                                                                                                                                                                                                                                                                                                                                                                                                                                                                                                                                                                                                                                                                                                                                                                                                                                                                      | 69801                                                                                                                                                                  | 153.44                                                    | 0.22                                                            | 0.22                                                                | 4.25                                                                                                                                                     | 75306                                                                                                                  | 63312                                                                                                                                                          |
| ISE INDI                                                                                                                                                                                                                                                                                                                                                                                                                                                                                                                                                                                                                                                                                                                                                                                                                                                                                                                                                                                                                                                                                                                                                                                                                                                                                                                                                                                                                                                                                                                                                                                                                                                                                                                                                                                                                                                                                                                                                                                                                                                                                                                       | 102227                                                                                                                                                                 | -1249.50                                                  | -1.21                                                           | -1.21                                                               | 13.20                                                                                                                                                    | 109998                                                                                                                 | 88868                                                                                                                                                          |
| SE FINI                                                                                                                                                                                                                                                                                                                                                                                                                                                                                                                                                                                                                                                                                                                                                                                                                                                                                                                                                                                                                                                                                                                                                                                                                                                                                                                                                                                                                                                                                                                                                                                                                                                                                                                                                                                                                                                                                                                                                                                                                                                                                                                        | 17006                                                                                                                                                                  | 39.23                                                     | 0.23                                                            | 0.23                                                                | 9.54                                                                                                                                                     | 17497                                                                                                                  | 14240                                                                                                                                                          |
| SE RESI                                                                                                                                                                                                                                                                                                                                                                                                                                                                                                                                                                                                                                                                                                                                                                                                                                                                                                                                                                                                                                                                                                                                                                                                                                                                                                                                                                                                                                                                                                                                                                                                                                                                                                                                                                                                                                                                                                                                                                                                                                                                                                                        | 59653                                                                                                                                                                  | 1349.66                                                   | 2.31                                                            | 2.31                                                                | -15.75                                                                                                                                                   | 79846                                                                                                                  | 52233                                                                                                                                                          |
|                                                                                                                                                                                                                                                                                                                                                                                                                                                                                                                                                                                                                                                                                                                                                                                                                                                                                                                                                                                                                                                                                                                                                                                                                                                                                                                                                                                                                                                                                                                                                                                                                                                                                                                                                                                                                                                                                                                                                                                                                                                                                                                                |                                                                                                                                                                        |                                                           |                                                                 |                                                                     |                                                                                                                                                          |                                                                                                                        |                                                                                                                                                                |
| SE Banks                                                                                                                                                                                                                                                                                                                                                                                                                                                                                                                                                                                                                                                                                                                                                                                                                                                                                                                                                                                                                                                                                                                                                                                                                                                                                                                                                                                                                                                                                                                                                                                                                                                                                                                                                                                                                                                                                                                                                                                                                                                                                                                       | 10555                                                                                                                                                                  | 10.81                                                     | 0.10                                                            | 0.10                                                                | 7.12                                                                                                                                                     | 10755                                                                                                                  | 8600                                                                                                                                                           |
| Global Indice                                                                                                                                                                                                                                                                                                                                                                                                                                                                                                                                                                                                                                                                                                                                                                                                                                                                                                                                                                                                                                                                                                                                                                                                                                                                                                                                                                                                                                                                                                                                                                                                                                                                                                                                                                                                                                                                                                                                                                                                                                                                                                                  |                                                                                                                                                                        | Net Change                                                | d/d %                                                           | matel 0/                                                            | setel 0/                                                                                                                                                 | 53W/k Ulimb                                                                                                            | E2W/s L exu                                                                                                                                                    |
| \                                                                                                                                                                                                                                                                                                                                                                                                                                                                                                                                                                                                                                                                                                                                                                                                                                                                                                                                                                                                                                                                                                                                                                                                                                                                                                                                                                                                                                                                                                                                                                                                                                                                                                                                                                                                                                                                                                                                                                                                                                                                                                                              | Level                                                                                                                                                                  | Net Change                                                |                                                                 | mtd %                                                               | ytd %                                                                                                                                                    | 52Wk High                                                                                                              | 52Wk Low                                                                                                                                                       |
| Dow Jones                                                                                                                                                                                                                                                                                                                                                                                                                                                                                                                                                                                                                                                                                                                                                                                                                                                                                                                                                                                                                                                                                                                                                                                                                                                                                                                                                                                                                                                                                                                                                                                                                                                                                                                                                                                                                                                                                                                                                                                                                                                                                                                      | 36246                                                                                                                                                                  | 294.61                                                    | 0.82                                                            | 0.82                                                                | 9.35                                                                                                                                                     | 36265                                                                                                                  | 31430                                                                                                                                                          |
| &P 500                                                                                                                                                                                                                                                                                                                                                                                                                                                                                                                                                                                                                                                                                                                                                                                                                                                                                                                                                                                                                                                                                                                                                                                                                                                                                                                                                                                                                                                                                                                                                                                                                                                                                                                                                                                                                                                                                                                                                                                                                                                                                                                         | 4595                                                                                                                                                                   | 26.83                                                     | 0.59                                                            | 0.59                                                                | 19.67                                                                                                                                                    | 4607                                                                                                                   | 3764                                                                                                                                                           |
| NASDAQ                                                                                                                                                                                                                                                                                                                                                                                                                                                                                                                                                                                                                                                                                                                                                                                                                                                                                                                                                                                                                                                                                                                                                                                                                                                                                                                                                                                                                                                                                                                                                                                                                                                                                                                                                                                                                                                                                                                                                                                                                                                                                                                         | 14305                                                                                                                                                                  | 78.81                                                     | 0.55                                                            | 0.55                                                                | 36.67                                                                                                                                                    | 14447                                                                                                                  | 10207                                                                                                                                                          |
| TSE100                                                                                                                                                                                                                                                                                                                                                                                                                                                                                                                                                                                                                                                                                                                                                                                                                                                                                                                                                                                                                                                                                                                                                                                                                                                                                                                                                                                                                                                                                                                                                                                                                                                                                                                                                                                                                                                                                                                                                                                                                                                                                                                         | 7529                                                                                                                                                                   | 75.60                                                     | 1.01                                                            | 1.01                                                                | 1.04                                                                                                                                                     | 8047                                                                                                                   | 7207                                                                                                                                                           |
| DAX                                                                                                                                                                                                                                                                                                                                                                                                                                                                                                                                                                                                                                                                                                                                                                                                                                                                                                                                                                                                                                                                                                                                                                                                                                                                                                                                                                                                                                                                                                                                                                                                                                                                                                                                                                                                                                                                                                                                                                                                                                                                                                                            | 16398                                                                                                                                                                  | 182.09                                                    | 1.12                                                            | 1.12                                                                | 17.77                                                                                                                                                    | 16529                                                                                                                  | 13792                                                                                                                                                          |
| lang Seng                                                                                                                                                                                                                                                                                                                                                                                                                                                                                                                                                                                                                                                                                                                                                                                                                                                                                                                                                                                                                                                                                                                                                                                                                                                                                                                                                                                                                                                                                                                                                                                                                                                                                                                                                                                                                                                                                                                                                                                                                                                                                                                      | 16725                                                                                                                                                                  | -105.20                                                   | -0.63                                                           | -1.86                                                               | -15.45                                                                                                                                                   | 22701                                                                                                                  | 16711                                                                                                                                                          |
| likkei                                                                                                                                                                                                                                                                                                                                                                                                                                                                                                                                                                                                                                                                                                                                                                                                                                                                                                                                                                                                                                                                                                                                                                                                                                                                                                                                                                                                                                                                                                                                                                                                                                                                                                                                                                                                                                                                                                                                                                                                                                                                                                                         | 33229                                                                                                                                                                  | -202.20                                                   | -0.60                                                           | -0.77                                                               | 27.34                                                                                                                                                    | 33853                                                                                                                  | 25662                                                                                                                                                          |
| Currencies                                                                                                                                                                                                                                                                                                                                                                                                                                                                                                                                                                                                                                                                                                                                                                                                                                                                                                                                                                                                                                                                                                                                                                                                                                                                                                                                                                                                                                                                                                                                                                                                                                                                                                                                                                                                                                                                                                                                                                                                                                                                                                                     |                                                                                                                                                                        |                                                           |                                                                 |                                                                     |                                                                                                                                                          |                                                                                                                        |                                                                                                                                                                |
|                                                                                                                                                                                                                                                                                                                                                                                                                                                                                                                                                                                                                                                                                                                                                                                                                                                                                                                                                                                                                                                                                                                                                                                                                                                                                                                                                                                                                                                                                                                                                                                                                                                                                                                                                                                                                                                                                                                                                                                                                                                                                                                                | Level                                                                                                                                                                  | Net Change                                                | d/d %                                                           | mtd %                                                               | ytd %                                                                                                                                                    | 52Wk High                                                                                                              | 52Wk Low                                                                                                                                                       |
| I\$/US\$                                                                                                                                                                                                                                                                                                                                                                                                                                                                                                                                                                                                                                                                                                                                                                                                                                                                                                                                                                                                                                                                                                                                                                                                                                                                                                                                                                                                                                                                                                                                                                                                                                                                                                                                                                                                                                                                                                                                                                                                                                                                                                                       | 18.66                                                                                                                                                                  | 0.00                                                      | -0.02                                                           | 1.06                                                                | -8.68                                                                                                                                                    | 19.92                                                                                                                  | 16.70                                                                                                                                                          |
| 1\$/£                                                                                                                                                                                                                                                                                                                                                                                                                                                                                                                                                                                                                                                                                                                                                                                                                                                                                                                                                                                                                                                                                                                                                                                                                                                                                                                                                                                                                                                                                                                                                                                                                                                                                                                                                                                                                                                                                                                                                                                                                                                                                                                          | 23.65                                                                                                                                                                  | -0.05                                                     | 0.02                                                            | 0.64                                                                | -12.92                                                                                                                                                   | 24.73                                                                                                                  | 20.24                                                                                                                                                          |
| •                                                                                                                                                                                                                                                                                                                                                                                                                                                                                                                                                                                                                                                                                                                                                                                                                                                                                                                                                                                                                                                                                                                                                                                                                                                                                                                                                                                                                                                                                                                                                                                                                                                                                                                                                                                                                                                                                                                                                                                                                                                                                                                              |                                                                                                                                                                        |                                                           |                                                                 |                                                                     |                                                                                                                                                          |                                                                                                                        |                                                                                                                                                                |
| I\$/€                                                                                                                                                                                                                                                                                                                                                                                                                                                                                                                                                                                                                                                                                                                                                                                                                                                                                                                                                                                                                                                                                                                                                                                                                                                                                                                                                                                                                                                                                                                                                                                                                                                                                                                                                                                                                                                                                                                                                                                                                                                                                                                          | 20.28                                                                                                                                                                  | -0.02                                                     | 0.11                                                            | 1.24                                                                | -10.05                                                                                                                                                   | 21.33                                                                                                                  | 17.82                                                                                                                                                          |
| I\$/AUD\$                                                                                                                                                                                                                                                                                                                                                                                                                                                                                                                                                                                                                                                                                                                                                                                                                                                                                                                                                                                                                                                                                                                                                                                                                                                                                                                                                                                                                                                                                                                                                                                                                                                                                                                                                                                                                                                                                                                                                                                                                                                                                                                      | 12.42                                                                                                                                                                  | -0.03                                                     | 0.25                                                            | 0.30                                                                | -6.57                                                                                                                                                    | 13.07                                                                                                                  | 11.37                                                                                                                                                          |
| I\$/CAD\$                                                                                                                                                                                                                                                                                                                                                                                                                                                                                                                                                                                                                                                                                                                                                                                                                                                                                                                                                                                                                                                                                                                                                                                                                                                                                                                                                                                                                                                                                                                                                                                                                                                                                                                                                                                                                                                                                                                                                                                                                                                                                                                      | 13.80                                                                                                                                                                  | -0.01                                                     | 0.08                                                            | 0.78                                                                | -8.94                                                                                                                                                    | 14.66                                                                                                                  | 12.34                                                                                                                                                          |
| IS\$/€                                                                                                                                                                                                                                                                                                                                                                                                                                                                                                                                                                                                                                                                                                                                                                                                                                                                                                                                                                                                                                                                                                                                                                                                                                                                                                                                                                                                                                                                                                                                                                                                                                                                                                                                                                                                                                                                                                                                                                                                                                                                                                                         | 1.09                                                                                                                                                                   | 0.00                                                      | -0.13                                                           | -0.17                                                               | 1.54                                                                                                                                                     | 1.13                                                                                                                   | 1.04                                                                                                                                                           |
| JS\$/¥                                                                                                                                                                                                                                                                                                                                                                                                                                                                                                                                                                                                                                                                                                                                                                                                                                                                                                                                                                                                                                                                                                                                                                                                                                                                                                                                                                                                                                                                                                                                                                                                                                                                                                                                                                                                                                                                                                                                                                                                                                                                                                                         | 146.81                                                                                                                                                                 | -0.01                                                     | 0.01                                                            | 0.95                                                                | -10.69                                                                                                                                                   | 151.91                                                                                                                 | 127.23                                                                                                                                                         |
| Commodities                                                                                                                                                                                                                                                                                                                                                                                                                                                                                                                                                                                                                                                                                                                                                                                                                                                                                                                                                                                                                                                                                                                                                                                                                                                                                                                                                                                                                                                                                                                                                                                                                                                                                                                                                                                                                                                                                                                                                                                                                                                                                                                    |                                                                                                                                                                        |                                                           |                                                                 |                                                                     |                                                                                                                                                          |                                                                                                                        |                                                                                                                                                                |
|                                                                                                                                                                                                                                                                                                                                                                                                                                                                                                                                                                                                                                                                                                                                                                                                                                                                                                                                                                                                                                                                                                                                                                                                                                                                                                                                                                                                                                                                                                                                                                                                                                                                                                                                                                                                                                                                                                                                                                                                                                                                                                                                | Level                                                                                                                                                                  | Net Change                                                | d/d %                                                           | mtd %                                                               | ytd %                                                                                                                                                    | 52Wk High                                                                                                              | 52Wk Low                                                                                                                                                       |
| rent Crude                                                                                                                                                                                                                                                                                                                                                                                                                                                                                                                                                                                                                                                                                                                                                                                                                                                                                                                                                                                                                                                                                                                                                                                                                                                                                                                                                                                                                                                                                                                                                                                                                                                                                                                                                                                                                                                                                                                                                                                                                                                                                                                     | 78.32                                                                                                                                                                  | -0.56                                                     | -0.71                                                           | -3.14                                                               | -2.97                                                                                                                                                    | 91.92                                                                                                                  | 69.86                                                                                                                                                          |
| iold                                                                                                                                                                                                                                                                                                                                                                                                                                                                                                                                                                                                                                                                                                                                                                                                                                                                                                                                                                                                                                                                                                                                                                                                                                                                                                                                                                                                                                                                                                                                                                                                                                                                                                                                                                                                                                                                                                                                                                                                                                                                                                                           |                                                                                                                                                                        |                                                           | 0.71                                                            |                                                                     |                                                                                                                                                          |                                                                                                                        | 1765.91                                                                                                                                                        |
|                                                                                                                                                                                                                                                                                                                                                                                                                                                                                                                                                                                                                                                                                                                                                                                                                                                                                                                                                                                                                                                                                                                                                                                                                                                                                                                                                                                                                                                                                                                                                                                                                                                                                                                                                                                                                                                                                                                                                                                                                                                                                                                                | 2088.07                                                                                                                                                                | 15.77                                                     |                                                                 | 2.53                                                                | 14.47                                                                                                                                                    | 2135.39                                                                                                                |                                                                                                                                                                |
| latinum                                                                                                                                                                                                                                                                                                                                                                                                                                                                                                                                                                                                                                                                                                                                                                                                                                                                                                                                                                                                                                                                                                                                                                                                                                                                                                                                                                                                                                                                                                                                                                                                                                                                                                                                                                                                                                                                                                                                                                                                                                                                                                                        | 933.58                                                                                                                                                                 | -3.57                                                     | -0.38                                                           | 0.44                                                                | -13.08                                                                                                                                                   | 1134.95                                                                                                                | 843.10                                                                                                                                                         |
| opper                                                                                                                                                                                                                                                                                                                                                                                                                                                                                                                                                                                                                                                                                                                                                                                                                                                                                                                                                                                                                                                                                                                                                                                                                                                                                                                                                                                                                                                                                                                                                                                                                                                                                                                                                                                                                                                                                                                                                                                                                                                                                                                          | 388.70                                                                                                                                                                 | -4.45                                                     | -1.13                                                           | 0.95                                                                | 2.18                                                                                                                                                     | 427.55                                                                                                                 | 355.75                                                                                                                                                         |
| ilver                                                                                                                                                                                                                                                                                                                                                                                                                                                                                                                                                                                                                                                                                                                                                                                                                                                                                                                                                                                                                                                                                                                                                                                                                                                                                                                                                                                                                                                                                                                                                                                                                                                                                                                                                                                                                                                                                                                                                                                                                                                                                                                          | 25.46                                                                                                                                                                  | -0.03                                                     | -0.11                                                           | 0.73                                                                | 6.27                                                                                                                                                     | 26.14                                                                                                                  | 19.90                                                                                                                                                          |
| Palladium                                                                                                                                                                                                                                                                                                                                                                                                                                                                                                                                                                                                                                                                                                                                                                                                                                                                                                                                                                                                                                                                                                                                                                                                                                                                                                                                                                                                                                                                                                                                                                                                                                                                                                                                                                                                                                                                                                                                                                                                                                                                                                                      |                                                                                                                                                                        |                                                           |                                                                 | 4.75                                                                |                                                                                                                                                          |                                                                                                                        |                                                                                                                                                                |
| allaululli                                                                                                                                                                                                                                                                                                                                                                                                                                                                                                                                                                                                                                                                                                                                                                                                                                                                                                                                                                                                                                                                                                                                                                                                                                                                                                                                                                                                                                                                                                                                                                                                                                                                                                                                                                                                                                                                                                                                                                                                                                                                                                                     | 1002.50                                                                                                                                                                | -7.90                                                     | -0.78                                                           | -1.75                                                               | -45.89                                                                                                                                                   | 1325.00                                                                                                                | 956.50                                                                                                                                                         |
|                                                                                                                                                                                                                                                                                                                                                                                                                                                                                                                                                                                                                                                                                                                                                                                                                                                                                                                                                                                                                                                                                                                                                                                                                                                                                                                                                                                                                                                                                                                                                                                                                                                                                                                                                                                                                                                                                                                                                                                                                                                                                                                                |                                                                                                                                                                        |                                                           |                                                                 |                                                                     |                                                                                                                                                          |                                                                                                                        |                                                                                                                                                                |
| Jranium                                                                                                                                                                                                                                                                                                                                                                                                                                                                                                                                                                                                                                                                                                                                                                                                                                                                                                                                                                                                                                                                                                                                                                                                                                                                                                                                                                                                                                                                                                                                                                                                                                                                                                                                                                                                                                                                                                                                                                                                                                                                                                                        | 1002.50<br>81.38                                                                                                                                                       | -7.90<br>0.38                                             | -0.78<br>0.46                                                   | 0.62                                                                | -45.89<br>67.33                                                                                                                                          | 1325.00<br>81.38                                                                                                       | 956.50<br>47.75                                                                                                                                                |
| Jranium                                                                                                                                                                                                                                                                                                                                                                                                                                                                                                                                                                                                                                                                                                                                                                                                                                                                                                                                                                                                                                                                                                                                                                                                                                                                                                                                                                                                                                                                                                                                                                                                                                                                                                                                                                                                                                                                                                                                                                                                                                                                                                                        | 81.38                                                                                                                                                                  | 0.38                                                      | 0.46                                                            | 0.62                                                                | 67.33                                                                                                                                                    | 81.38                                                                                                                  | 47.75                                                                                                                                                          |
| Jranium<br>NSX Local                                                                                                                                                                                                                                                                                                                                                                                                                                                                                                                                                                                                                                                                                                                                                                                                                                                                                                                                                                                                                                                                                                                                                                                                                                                                                                                                                                                                                                                                                                                                                                                                                                                                                                                                                                                                                                                                                                                                                                                                                                                                                                           | 81.38<br><b>Level</b>                                                                                                                                                  | 0.38  Last Change                                         | 0.46<br><b>Last %</b>                                           | 0.62<br><b>mtd %</b>                                                | 67.33<br>ytd %                                                                                                                                           | 81.38<br><b>52Wk High</b>                                                                                              | 47.75<br><b>52Wk Low</b>                                                                                                                                       |
| Jranium<br>NSX Local                                                                                                                                                                                                                                                                                                                                                                                                                                                                                                                                                                                                                                                                                                                                                                                                                                                                                                                                                                                                                                                                                                                                                                                                                                                                                                                                                                                                                                                                                                                                                                                                                                                                                                                                                                                                                                                                                                                                                                                                                                                                                                           | 81.38<br><b>Level</b><br>899                                                                                                                                           | 0.38<br>Last Change<br>0.00                               | 0.46<br><b>Last %</b><br>0.00                                   | 0.62<br><b>mtd %</b><br>0.00                                        | 67.33<br><b>ytd %</b> -0.11                                                                                                                              | 81.38<br><b>52Wk High</b><br>900                                                                                       | 47.75<br><b>52Wk Low</b><br>899                                                                                                                                |
| Jranium<br>NSX Local<br>NNE<br>CGP                                                                                                                                                                                                                                                                                                                                                                                                                                                                                                                                                                                                                                                                                                                                                                                                                                                                                                                                                                                                                                                                                                                                                                                                                                                                                                                                                                                                                                                                                                                                                                                                                                                                                                                                                                                                                                                                                                                                                                                                                                                                                             | 81.38<br><b>Level</b> 899 1700                                                                                                                                         | 0.38<br><b>Last Change</b><br>0.00<br>0.00                | 0.46<br><b>Last %</b><br>0.00<br>0.00                           | 0.62<br><b>mtd %</b><br>0.00<br>0.00                                | 67.33<br>ytd %<br>-0.11<br>30.47                                                                                                                         | 81.38<br><b>52Wk High</b><br>900<br>1702                                                                               | 47.75<br><b>52Wk Low</b><br>899<br>1302                                                                                                                        |
| Jranium<br>NSX Local<br>ANE<br>CGP<br>ENB                                                                                                                                                                                                                                                                                                                                                                                                                                                                                                                                                                                                                                                                                                                                                                                                                                                                                                                                                                                                                                                                                                                                                                                                                                                                                                                                                                                                                                                                                                                                                                                                                                                                                                                                                                                                                                                                                                                                                                                                                                                                                      | 81.38<br><b>Level</b> 899 1700 4900                                                                                                                                    | 0.38<br>Last Change<br>0.00<br>0.00<br>-100.00            | 0.46  Last % 0.00 0.00 -2.00                                    | 0.62<br>mtd %<br>0.00<br>0.00<br>-2.00                              | 67.33<br>ytd %<br>-0.11<br>30.47<br>58.74                                                                                                                | 81.38<br>52Wk High<br>900<br>1702<br>5198                                                                              | 47.75<br><b>52Wk Low</b><br>899<br>1302<br>3039                                                                                                                |
| Jranium NSX Local ANE CGP TNB LHN                                                                                                                                                                                                                                                                                                                                                                                                                                                                                                                                                                                                                                                                                                                                                                                                                                                                                                                                                                                                                                                                                                                                                                                                                                                                                                                                                                                                                                                                                                                                                                                                                                                                                                                                                                                                                                                                                                                                                                                                                                                                                              | 81.38<br><b>Level</b> 899 1700 4900 391                                                                                                                                | 0.38  Last Change 0.00 0.00 -100.00 1.00                  | 0.46  Last % 0.00 0.00 -2.00 0.26                               | 0.62<br>mtd %<br>0.00<br>0.00<br>-2.00<br>0.26                      | 67.33<br>ytd %<br>-0.11<br>30.47<br>58.74<br>30.33                                                                                                       | 81.38<br><b>52Wk High</b><br>900<br>1702<br>5198<br>396                                                                | 47.75<br>52Wk Low<br>899<br>1302<br>3039<br>300                                                                                                                |
| Jranium NSX Local ANE CGP NB LHN                                                                                                                                                                                                                                                                                                                                                                                                                                                                                                                                                                                                                                                                                                                                                                                                                                                                                                                                                                                                                                                                                                                                                                                                                                                                                                                                                                                                                                                                                                                                                                                                                                                                                                                                                                                                                                                                                                                                                                                                                                                                                               | 81.38<br>Level<br>899<br>1700<br>4900<br>391<br>751                                                                                                                    | 0.38  Last Change 0.00 0.00 -100.00 1.00 0.00             | 0.46  Last % 0.00 0.00 -2.00 0.26 0.00                          | 0.62<br>mtd %<br>0.00<br>0.00<br>-2.00<br>0.26<br>0.00              | 67.33<br>ytd %<br>-0.11<br>30.47<br>58.74<br>30.33<br>6.68                                                                                               | 81.38<br>52Wk High<br>900<br>1702<br>5198<br>396<br>810                                                                | 47.75  52Wk Low 899 1302 3039 300 702                                                                                                                          |
| Jranium NSX Local  ANE CGP NB HN MOC                                                                                                                                                                                                                                                                                                                                                                                                                                                                                                                                                                                                                                                                                                                                                                                                                                                                                                                                                                                                                                                                                                                                                                                                                                                                                                                                                                                                                                                                                                                                                                                                                                                                                                                                                                                                                                                                                                                                                                                                                                                                                           | 81.38<br>Level<br>899<br>1700<br>4900<br>391<br>751<br>70                                                                                                              | 0.38  Last Change 0.00 0.00 -100.00 1.00 0.00 0.00 0.00   | 0.46  Last % 0.00 0.00 -2.00 0.26 0.00 0.00                     | 0.62  mtd % 0.00 0.00 -2.00 0.26 0.00 0.00                          | 97.33<br>ytd %<br>-0.11<br>30.47<br>58.74<br>30.33<br>6.68<br>2.94                                                                                       | 81.38<br>52Wk High<br>900<br>1702<br>5198<br>396<br>810<br>70                                                          | 47.75 <b>52Wk Low</b> 899  1302  3039  300  702  68                                                                                                            |
| Jranium JSX Local JSX Local JSS Local                                                                                                                                                                                                                                                                                                                                                                                                                                                                                                                                                                                                                                                                                                                                                                                                                                                                                                                                                                                                                                                                                                                                                                                                                                                                                                                                                                                                                                                                                                                                                                                                                                                                                                                                                                                                                                                                                                                                                                                                          | 81.38  Level  899  1700  4900  391  751  70  3197                                                                                                                      | 0.38  Last Change 0.00 0.00 -100.00 1.00 0.00 0.00 0.00   | 0.46  Last % 0.00 0.00 -2.00 0.26 0.00 0.00 0.00                | 0.62  mtd % 0.00 0.00 -2.00 0.26 0.00 0.00 0.00                     | ytd % -0.11 30.47 58.74 30.33 6.68 2.94 50.35                                                                                                            | 81.38<br>52Wk High<br>900<br>1702<br>5198<br>396<br>810<br>70<br>3800                                                  | 47.75  52Wk Low  899  1302  3039  300  702  68  2126                                                                                                           |
| Jranium JSX Local JSX Local JSP                                                                                                                                                                                                                                                                                                                                                                                                                                                                                                                                                                                                                                                                                                                                                                                                                                                                                                                                                                                                                                                                                                                                                                                                                                                                                                                                                                                                                                                                                                                                                                                                                                                                                                                                                                                                                                                                                                                                                                                                                                                            | 81.38  Level 899 1700 4900 391 751 70 3197 220                                                                                                                         | 0.38  Last Change 0.00 0.00 -100.00 1.00 0.00 0.00 0.00 0 | 0.46  Last % 0.00 0.00 -2.00 0.26 0.00 0.00 0.00 0.00           | 0.62  mtd % 0.00 0.00 -2.00 0.26 0.00 0.00 0.00 0.00                | ytd % -0.11 30.47 58.74 30.33 6.68 2.94 50.35 25.71                                                                                                      | 81.38<br>52Wk High<br>900<br>1702<br>5198<br>396<br>810<br>70<br>3800<br>230                                           | 47.75 52Wk Low 899 1302 3039 300 702 68 2126                                                                                                                   |
| Jranium JSX Local JSX Local JSP                                                                                                                                                                                                                                                                                                                                                                                                                                                                                                                                                                                                                                                                                                                                                                                                                                                                                                                                                                                                                                                                                                                                                                                                                                                                                                                                                                                                                                                                                                                                                                                                                                                                                                                                                                                                                                                                                                                                                                                                                                                            | 81.38  Level  899  1700  4900  391  751  70  3197                                                                                                                      | 0.38  Last Change 0.00 0.00 -100.00 1.00 0.00 0.00 0.00   | 0.46  Last % 0.00 0.00 -2.00 0.26 0.00 0.00 0.00                | 0.62  mtd % 0.00 0.00 -2.00 0.26 0.00 0.00 0.00                     | ytd % -0.11 30.47 58.74 30.33 6.68 2.94 50.35                                                                                                            | 81.38<br>52Wk High<br>900<br>1702<br>5198<br>396<br>810<br>70<br>3800                                                  | 47.75  52Wk Low 899 1302 3039 300 702 68 2126                                                                                                                  |
| Jranium  NSX Local  NE CGP  NB HN MOC NAM HBS HLL DRY                                                                                                                                                                                                                                                                                                                                                                                                                                                                                                                                                                                                                                                                                                                                                                                                                                                                                                                                                                                                                                                                                                                                                                                                                                                                                                                                                                                                                                                                                                                                                                                                                                                                                                                                                                                                                                                                                                                                                                                                                                                                          | 81.38  Level 899 1700 4900 391 751 70 3197 220                                                                                                                         | 0.38  Last Change 0.00 0.00 -100.00 1.00 0.00 0.00 0.00 0 | 0.46  Last % 0.00 0.00 -2.00 0.26 0.00 0.00 0.00 0.00           | 0.62  mtd % 0.00 0.00 -2.00 0.26 0.00 0.00 0.00 0.00                | ytd % -0.11 30.47 58.74 30.33 6.68 2.94 50.35 25.71                                                                                                      | 81.38<br>52Wk High<br>900<br>1702<br>5198<br>396<br>810<br>70<br>3800<br>230                                           | 47.75 52Wk Low 899 1302 3039 300 702 68 2126 175 1024                                                                                                          |
| Jranium JSX Local  ANE GGP NB HN MOC JAM JBS JHL DRY                                                                                                                                                                                                                                                                                                                                                                                                                                                                                                                                                                                                                                                                                                                                                                                                                                                                                                                                                                                                                                                                                                                                                                                                                                                                                                                                                                                                                                                                                                                                                                                                                                                                                                                                                                                                                                                                                                                                                                                                                                                                           | 81.38  Level 899 1700 4900 391 751 70 3197 220 1248                                                                                                                    | 0.38  Last Change 0.00 0.00 -100.00 1.00 0.00 0.00 0.00 0 | 0.46  Last % 0.00 0.00 -2.00 0.26 0.00 0.00 0.00 0.00           | 0.62  mtd % 0.00 0.00 -2.00 0.26 0.00 0.00 0.00 0.00 0.00           | 67.33<br>ytd %<br>-0.11<br>30.47<br>58.74<br>30.33<br>6.68<br>2.94<br>50.35<br>25.71<br>21.17                                                            | 81.38<br>52Wk High<br>900<br>1702<br>5198<br>396<br>810<br>70<br>3800<br>230<br>1250                                   | 47.75 52Wk Low 899 1302 3039 300 702 68 2126 175 1024 1200                                                                                                     |
| Jranium  NSX Local  ANE  GGP  NB  HN  MOC  NAM  HBS  HHL  DRY  NH                                                                                                                                                                                                                                                                                                                                                                                                                                                                                                                                                                                                                                                                                                                                                                                                                                                                                                                                                                                                                                                                                                                                                                                                                                                                                                                                                                                                                                                                                                                                                                                                                                                                                                                                                                                                                                                                                                                                                                                                                                                              | 81.38  Level 899 1700 4900 391 751 70 3197 220 1248 1200                                                                                                               | 0.38  Last Change 0.00 0.00 -100.00 1.00 0.00 0.00 0.00 0 | 0.46  Last % 0.00 0.00 -2.00 0.26 0.00 0.00 0.00 0.00 0.00 0.00 | 0.62  mtd % 0.00 0.00 -2.00 0.26 0.00 0.00 0.00 0.00 0.00           | 67.33<br>ytd %<br>-0.11<br>30.47<br>58.74<br>30.33<br>6.68<br>2.94<br>50.35<br>25.71<br>21.17<br>-9.09                                                   | 81.38  52Wk High 900 1702 5198 396 810 70 3800 230 1250 1320                                                           | 47.75 52Wk Low 899 1302 3039 300 702 68 2126 175 1024 1200 12790                                                                                               |
| Jranium  NSX Local  NNE CGP  NB HN MOC NAM NBS HHL DRY NH SILP SNO                                                                                                                                                                                                                                                                                                                                                                                                                                                                                                                                                                                                                                                                                                                                                                                                                                                                                                                                                                                                                                                                                                                                                                                                                                                                                                                                                                                                                                                                                                                                                                                                                                                                                                                                                                                                                                                                                                                                                                                                                                                             | 81.38  Level 899 1700 4900 391 751 70 3197 220 1248 1200 12790 845                                                                                                     | 0.38  Last Change 0.00 0.00 -100.00 1.00 0.00 0.00 0.00 0 | 0.46  Last % 0.00 0.00 -2.00 0.26 0.00 0.00 0.00 0.00 0.00 0.00 | 0.62  mtd % 0.00 0.00 0.26 0.00 0.00 0.00 0.00 0.00                 | 67.33  ytd % -0.11 30.47 58.74 30.33 6.68 2.94 50.35 25.71 21.17 -9.09 0.00                                                                              | 81.38  52Wk High  900  1702  5198  396  810  70  3800  230  1250  1320  12790                                          | 47.75 52Wk Low 899 1302 3039 300 702 68 2126 175 1024 1200 12790                                                                                               |
| Jranium  NSX Local  NNE CGP CNB HN MOC NAM NBS HHL DORY CNH SILP SNO SA versus Na                                                                                                                                                                                                                                                                                                                                                                                                                                                                                                                                                                                                                                                                                                                                                                                                                                                                                                                                                                                                                                                                                                                                                                                                                                                                                                                                                                                                                                                                                                                                                                                                                                                                                                                                                                                                                                                                                                                                                                                                                                              | 81.38  Level  899  1700  4900  391  751  70  3197  220  1248  1200  12790  845                                                                                         | 0.38  Last Change 0.00 0.00 -100.00 1.00 0.00 0.00 0.00 0 | 0.46  Last % 0.00 0.00 0.26 0.00 0.00 0.00 0.00 0.00            | 0.62  mtd % 0.00 0.00 -2.00 0.26 0.00 0.00 0.00 0.00 0.00 0.00      | 67.33  ytd % -0.11 30.47 58.74 30.33 6.68 2.94 50.35 25.71 21.17 -9.09 0.00 91.61                                                                        | 81.38  52Wk High 900 1702 5198 396 810 70 3800 230 1250 1320 12790 890                                                 | 47.75 52Wk Low 899 1302 3039 300 702 68 2126 175 1024 1200 12790 430                                                                                           |
| Jranium JSX Local JSX Loca | 81.38  Level 899 1700 4900 391 751 70 3197 220 1248 1200 12790 845 mibian Bon                                                                                          | 0.38  Last Change 0.00 0.00 -100.00 1.00 0.00 0.00 0.00 0 | 0.46  Last % 0.00 0.00 -2.00 0.26 0.00 0.00 0.00 0.00 0.00 0.00 | 0.62  mtd % 0.00 0.00 -2.00 0.26 0.00 0.00 0.00 0.00 0.00 0.00      | 67.33  ytd % -0.11 30.47 58.74 30.33 6.68 2.94 50.35 25.71 21.17 -9.09 0.00 91.61                                                                        | 81.38  52Wk High 900 1702 5198 396 810 70 3800 230 1250 1320 12790 890  Premium                                        | 47.75  52Wk Low 899 1302 3039 300 702 68 2126 175 1024 1200 12790 430  Chg [bp]                                                                                |
| Jranium JSX Local  JSX | 81.38  Level 899 1700 4900 391 751 70 3197 220 1248 1200 12790 845  mibian Bon YTM 8.78                                                                                | 0.38  Last Change 0.00 0.00 -100.00 1.00 0.00 0.00 0.00 0 | 0.46  Last % 0.00 0.00 -2.00 0.26 0.00 0.00 0.00 0.00 0.00 0.00 | 0.62  mtd % 0.00 0.00 -2.00 0.26 0.00 0.00 0.00 0.00 0.00 0.00      | 67.33  ytd % -0.11 30.47 58.74 30.33 6.68 2.94 50.35 25.71 21.17 -9.09 0.00 91.61  YTM 8.95                                                              | 81.38  52Wk High 900 1702 5198 396 810 70 3800 230 1250 1320 12790 890  Premium 0                                      | 47.75  52Wk Low 899 1302 3039 300 702 68 2126 175 1024 1200 12790 430  Chg [bp]                                                                                |
| Pranium  ISX Local  INE IGP INB IND                                                                                                                                                                                                                                                                                                                                                                                                                                                                                                                                                                                                                                                                                                                                                                                                                                                                                                                                                                                                                                                                                                                                                                                                                                                                                                                                                                                                                                                                                                                                                                                                                                                                                                                                                                                                                                                                                                                                                                                                                                                        | 81.38  Level 899 1700 4900 391 751 70 3197 220 1248 1200 12790 845 smiblan Bon YTM 8.78 9.98                                                                           | 0.38  Last Change 0.00 0.00 -100.00 1.00 0.00 0.00 0.00 0 | 0.46  Last % 0.00 0.00 -2.00 0.26 0.00 0.00 0.00 0.00 0.00 0.00 | 0.62  mtd % 0.00 0.00 -2.00 0.26 0.00 0.00 0.00 0.00 0.00 0.00      | 67.33  ytd % -0.11 30.47 58.74 30.33 6.68 2.94 50.35 25.71 21.17 -9.09 0.00 91.61  YTM 8.95 8.46                                                         | 81.38  52Wk High 900 1702 5198 396 810 70 3800 230 1250 1320 12790 890  Premium 0 -32                                  | 47.75  52Wk Low 899 1302 3039 300 702 68 2126 175 1024 1200 12790 430  Chg [bp] -0.01 0.50                                                                     |
| Jranium JSX Local  ANE GGP NB HN MOC JAM JBS JHL SRY NH JILP NO SA versus Na A Bonds 1186 12030                                                                                                                                                                                                                                                                                                                                                                                                                                                                                                                                                                                                                                                                                                                                                                                                                                                                                                                                                                                                                                                                                                                                                                                                                                                                                                                                                                                                                                                                                                                                                                                                                                                                                                                                                                                                                                                                                                                                                                                                                                | 81.38  Level 899 1700 4900 391 751 70 3197 220 1248 1200 12790 845  Imibian Bon YTM C 8.78 9.98 10.52                                                                  | 0.38  Last Change 0.00 0.00 -100.00 1.00 0.00 0.00 0.00 0 | 0.46  Last % 0.00 0.00 -2.00 0.26 0.00 0.00 0.00 0.00 0.00 0.00 | 0.62  mtd % 0.00 0.00 0.26 0.00 0.00 0.00 0.00 0.00                 | 67.33  ytd % -0.11 30.47 58.74 30.33 6.68 2.94 50.35 25.71 21.17 -9.09 0.00 91.61  YTM 8.95 8.46 8.75                                                    | 81.38  52Wk High 900 1702 5198 396 810 70 3800 230 1250 1320 12790 890  Premium 0 -32 -3                               | 47.75  52Wk Low 899 1302 3039 300 702 68 2126 175 1024 1200 12790 430  Chg [bp] -0.01 0.50 0.50                                                                |
| Jranium JSX Local JSX Loca | 81.38  Level  899  1700  4900  391  751  70  3197  220  1248  1200  12790  845  mibian Bon YTM  8.78  9.98  10.52  10.86                                               | 0.38  Last Change 0.00 0.00 -100.00 1.00 0.00 0.00 0.00 0 | 0.46  Last % 0.00 0.00 0.26 0.00 0.00 0.00 0.00 0.00            | 0.62  mtd % 0.00 0.00 0.26 0.00 0.00 0.00 0.00 0.00                 | 67.33  ytd % -0.11 30.47 58.74 30.33 6.68 2.94 50.35 25.71 21.17 -9.09 0.00 91.61  YTM 8.95 8.46 8.75 8.61                                               | 81.38  52Wk High 900 1702 5198 396 810 70 3800 230 1250 1320 12790 890  Premium 0 -32 -3 -17                           | 47.75  52Wk Low 899 1302 3039 300 702 68 2126 175 1024 1200 12790 430  Chg [bp] -0.01 0.50 0.50                                                                |
| Jranium JSX Local  ANE GP FNB HN MOC JAM JBS JHL PNH JILP SNO SA Versus Na JA Bonds 186 122030 12213 122032                                                                                                                                                                                                                                                                                                                                                                                                                                                                                                                                                                                                                                                                                                                                                                                                                                                                                                                                                                                                                                                                                                                                                                                                                                                                                                                                                                                                                                                                                                                                                                                                                                                                                                                                                                                                                                                                                                                                                                                                                    | 81.38  Level  899  1700  4900  391  751  70  3197  220  1248  1200  12790  845  mibian Bon YTM  8.78  9.98  10.52  10.86  11.58                                        | 0.38  Last Change 0.00 0.00 0.00 -100.00 0.00 0.00 0.00 0 | 0.46  Last % 0.00 0.00 0.26 0.00 0.00 0.00 0.00 0.00            | 0.62  mtd % 0.00 0.00 0.26 0.00 0.00 0.00 0.00 0.00                 | 67.33  ytd % -0.11 30.47 58.74 30.33 6.68 2.94 50.35 25.71 21.17 -9.09 0.00 91.61  YTM 8.95 8.46 8.75 8.61 9.42                                          | 81.38  52Wk High 900 1702 5198 396 810 70 3800 230 1250 1320 12790 890  Premium 0 -32 -3 -17 -56                       | 47.75  52Wk Low 899 1302 3039 300 702 68 2126 175 1024 1200 12790 430  Chg [bp] -0.01 0.50 0.50 0.50                                                           |
| Jranium JSX Local  INE IGP INB HN MOC IAM IBS IHL DRY INH ILP INO IA Versus Na IA Bonds IA Bo | 81.38  Level 899 1700 4900 391 751 70 3197 220 1248 1200 12790 845 mibian Bon YTM 8.78 9.98 10.52 10.86 11.58 11.67                                                    | 0.38  Last Change 0.00 0.00 1.00 0.00 0.00 0.00 0.00 0.0  | 0.46  Last % 0.00 0.00 -2.00 0.26 0.00 0.00 0.00 0.00 0.00 0.00 | 0.62  mtd % 0.00 0.00 0.00 -2.00 0.26 0.00 0.00 0.00 0.00 0.00 0.00 | 67.33  ytd % -0.11 30.47 58.74 30.33 6.68 2.94 50.35 25.71 21.17 -9.09 0.00 91.61  YTM 8.95 8.46 8.75 8.61 9.42 9.54                                     | 81.38  52Wk High 900 1702 5198 396 810 70 3800 230 1250 1320 12790 890  Premium 0 -32 -3 -17 -56 -44                   | 47.75  52Wk Low 899 1302 3039 300 702 68 2126 175 1024 1200 12790 430  Chg [bp] -0.01 0.50 0.50 0.50 2.00                                                      |
| Jranium NSX Local  ANE CGP NB LHN MOC NAM NBS NHL DRY PNH SILP SINO SA Versus Na SA Bonds R186 R2030 R213 R213 R22032                                                                                                                                                                                                                                                                                                                                                                                                                                                                                                                                                                                                                                                                                                                                                                                                                                                                                                                                                                                                                                                                                                                                                                                                                                                                                                                                                                                                                                                                                                                                                                                                                                                                                                                                                                                                                                                                                                                                                                                                          | 81.38  Level 899 1700 4900 391 751 70 3197 220 1248 1200 12790 845 smiblan Bon YTM 8.78 9.98 10.52 10.86 11.58 11.67 11.91                                             | 0.38  Last Change 0.00 0.00 -100.00 1.00 0.00 0.00 0.00 0 | 0.46  Last % 0.00 0.00 -2.00 0.26 0.00 0.00 0.00 0.00 0.00 0.00 | 0.62  mtd % 0.00 0.00 0.00 -2.00 0.26 0.00 0.00 0.00 0.00 0.00 0.00 | 67.33  ytd % -0.11 30.47 58.74 30.33 6.68 2.94 50.35 25.71 21.17 -9.09 0.00 91.61  YTM 8.95 8.46 8.75 8.61 9.42 9.54 10.03                               | 81.38  52Wk High 900 1702 5198 396 810 70 3800 230 1250 1320 12790 890  Premium 0 -32 -3 -17 -56                       | 47.75  52Wk Low 899 1302 3039 300 702 68 2126 175 1024 1200 12790 430  Chg [bp] -0.01 0.50 0.50 0.500 2.000 2.000                                              |
| Jranium NSX Local  ANE CGP NB LHN MOC NAM NBS NHL DRY PNH SILP SINO SA versus Na SA Bonds 8186 82030 8213 82032 82032 82032                                                                                                                                                                                                                                                                                                                                                                                                                                                                                                                                                                                                                                                                                                                                                                                                                                                                                                                                                                                                                                                                                                                                                                                                                                                                                                                                                                                                                                                                                                                                                                                                                                                                                                                                                                                                                                                                                                                                                                                                    | 81.38  Level 899 1700 4900 391 751 70 3197 220 1248 1200 12790 845 mibian Bon YTM 8.78 9.98 10.52 10.86 11.58 11.67                                                    | 0.38  Last Change 0.00 0.00 1.00 0.00 0.00 0.00 0.00 0.0  | 0.46  Last % 0.00 0.00 -2.00 0.26 0.00 0.00 0.00 0.00 0.00 0.00 | 0.62  mtd % 0.00 0.00 0.00 -2.00 0.26 0.00 0.00 0.00 0.00 0.00 0.00 | 67.33  ytd % -0.11 30.47 58.74 30.33 6.68 2.94 50.35 25.71 21.17 -9.09 0.00 91.61  YTM 8.95 8.46 8.75 8.61 9.42 9.54                                     | 81.38  52Wk High 900 1702 5198 396 810 70 3800 230 1250 1320 12790 890  Premium 0 -32 -3 -17 -56 -44                   | 47.75  52Wk Low 899 1302 3039 300 702 68 2126 175 1024 1200 12790 430  Chg [bp] -0.01 0.50 0.50 0.500 2.000 2.000                                              |
| Jranium NSX Local ANE CGP TNB HN MOC NAM NBS NHL DRY PNH SILP SNO SA Versus Na SA Bonds R186 R2030 R213 R2032 R2035 R209 R2037 R2040                                                                                                                                                                                                                                                                                                                                                                                                                                                                                                                                                                                                                                                                                                                                                                                                                                                                                                                                                                                                                                                                                                                                                                                                                                                                                                                                                                                                                                                                                                                                                                                                                                                                                                                                                                                                                                                                                                                                                                                           | 81.38  Level 899 1700 4900 391 751 70 3197 220 1248 1200 12790 845 smiblan Bon YTM 8.78 9.98 10.52 10.86 11.58 11.67 11.91                                             | 0.38  Last Change 0.00 0.00 -100.00 1.00 0.00 0.00 0.00 0 | 0.46  Last % 0.00 0.00 -2.00 0.26 0.00 0.00 0.00 0.00 0.00 0.00 | 0.62  mtd % 0.00 0.00 0.00 -2.00 0.26 0.00 0.00 0.00 0.00 0.00 0.00 | 67.33  ytd % -0.11 30.47 58.74 30.33 6.68 2.94 50.35 25.71 21.17 -9.09 0.00 91.61  YTM 8.95 8.46 8.75 8.61 9.42 9.54 10.03                               | 81.38  52Wk High 900 1702 5198 396 810 70 3800 230 1250 1320 12790 890  Premium 0 -32 -3 -17 -56 -44 -49               | 47.75  52Wk Low 899 1302 3039 300 702 68 2126 175 1024 1200 12790 430  Chg [bp] -0.01 0.50 0.50 0.50 2.00 2.00 1.50 2.00                                       |
| Jranium NSX Local ANE GGP FNB HN MOC NAM HBS NHL DRY FNH SILP SNO SA versus Na 63 A Bonds R186 R2030 R213 R2032 R2035 R209 R2037 R2040 R214                                                                                                                                                                                                                                                                                                                                                                                                                                                                                                                                                                                                                                                                                                                                                                                                                                                                                                                                                                                                                                                                                                                                                                                                                                                                                                                                                                                                                                                                                                                                                                                                                                                                                                                                                                                                                                                                                                                                                                                    | 81.38  Level 899 1700 4900 391 751 70 3197 220 1248 1200 12790 845  Imibian Bon YTM C 8.78 9.98 10.52 10.86 11.58 11.67 11.91 12.19 12.06                              | 0.38  Last Change 0.00 0.00 -100.00 1.00 0.00 0.00 0.00 0 | 0.46  Last % 0.00 0.00 -2.00 0.26 0.00 0.00 0.00 0.00 0.00 0.00 | 0.62  mtd % 0.00 0.00 0.00 0.26 0.00 0.00 0.00 0.00                 | 67.33  ytd % -0.11 30.47 58.74 30.33 6.68 2.94 50.35 25.71 21.17 -9.09 0.00 91.61  YTM 8.95 8.46 8.75 8.61 9.42 9.54 10.03 10.95 11.93                   | 81.38  52Wk High 900 1702 5198 396 810 70 3800 230 1250 1320 12790 890  Premium 0 -32 -3 -17 -56 -44 -49 -72 2         | 47.75  52Wk Low 899 1302 3039 300 702 68 2126 175 1024 1200 12790 430  Chg [bp] -0.01 0.50 0.50 0.50 2.00 2.00 2.00 2.00 2.00                                  |
| Jranium JSX Local  ANE GGP FNB HN MOC HAM HBS HIL FNC FNH GILP FNO FA versus Na FA Bonds R186 R22030 R213 R22032 R22035 R22037 R22040 R214 R2044                                                                                                                                                                                                                                                                                                                                                                                                                                                                                                                                                                                                                                                                                                                                                                                                                                                                                                                                                                                                                                                                                                                                                                                                                                                                                                                                                                                                                                                                                                                                                                                                                                                                                                                                                                                                                                                                                                                                                                               | 81.38  Level  899  1700  4900  391  751  70  3197  220  1248  1200  12790  845  Imibian Bon YTM  C  8.78  9.98  10.52  10.86  11.58  11.67  11.91  12.19  12.06  12.26 | 0.38  Last Change 0.00 0.00 -100.00 1.00 0.00 0.00 0.00 0 | 0.46  Last % 0.00 0.00 -2.00 0.26 0.00 0.00 0.00 0.00 0.00 0.00 | 0.62  mtd % 0.00 0.00 0.26 0.00 0.00 0.00 0.00 0.00                 | 67.33  ytd % -0.11 30.47 58.74 30.33 6.68 2.94 50.35 25.71 21.17 -9.09 0.00 91.61  YTM 8.95 8.46 8.75 8.61 9.42 9.54 10.03 10.95 11.93 12.09             | 81.38  52Wk High 900 1702 5198 396 810 70 3800 230 1250 1320 12790 890  Premium 0 -32 -3 -17 -56 -44 -49 -72 2         | 47.75  52Wk Low 899 1302 3039 300 702 68 2126 175 1024 1200 12790 430  Chg [bp] -0.01 0.50 0.50 0.50 2.00 2.00 2.00 2.00 2.00                                  |
| Jranium NSX Local ANE CGP TNB HN MOC NAM NBS NHL DRY TNH SILP SNO SA versus Na SA Bonds R186 R2030 R213 R2032 R2035 R209 R2037 R2044 R2044 R2048                                                                                                                                                                                                                                                                                                                                                                                                                                                                                                                                                                                                                                                                                                                                                                                                                                                                                                                                                                                                                                                                                                                                                                                                                                                                                                                                                                                                                                                                                                                                                                                                                                                                                                                                                                                                                                                                                                                                                                               | 81.38  Level 899 1700 4900 391 751 70 3197 220 1248 1200 12790 845 Imibian Bon YTM 0.52 10.86 11.58 11.67 11.91 12.19 12.06 12.26 12.18                                | 0.38  Last Change 0.00 0.00 0.00 1.00 0.00 0.00 0.00 0.0  | 0.46  Last % 0.00 0.00 -2.00 0.26 0.00 0.00 0.00 0.00 0.00 0.00 | 0.62  mtd % 0.00 0.00 0.00 0.26 0.00 0.00 0.00 0.00                 | 67.33  ytd % -0.11 30.47 58.74 30.33 6.68 2.94 50.35 25.71 21.17 -9.09 0.00 91.61  YTM 8.95 8.46 8.75 8.61 9.42 9.54 10.03 10.95 11.93 12.09 12.24       | 81.38  52Wk High 900 1702 5198 396 810 70 3800 230 1250 1320 12790 890  Premium 0 -32 -3 -17 -56 -44 -49 -72 2 4 -1    | 47.75  52Wk Low  899  1302  3039  300  702  688  2126  175  1024  1200  12790  430  Chg [bp]  -0.01  0.50  0.50  0.50  2.00  2.00  2.00  2.00  3.50  3.50      |
| Jranium NSX Local ANE CGP FNB HN MOC NAM NBS NHL DRY PNH SILP SNO SA versus Na SA Bonds R186 R2030 R213 R2032 R2035 R209 R2037 R2044 R2044 R2048                                                                                                                                                                                                                                                                                                                                                                                                                                                                                                                                                                                                                                                                                                                                                                                                                                                                                                                                                                                                                                                                                                                                                                                                                                                                                                                                                                                                                                                                                                                                                                                                                                                                                                                                                                                                                                                                                                                                                                               | 81.38  Level  899  1700  4900  391  751  70  3197  220  1248  1200  12790  845  Imibian Bon YTM  C  8.78  9.98  10.52  10.86  11.58  11.67  11.91  12.19  12.06  12.26 | 0.38  Last Change 0.00 0.00 -100.00 1.00 0.00 0.00 0.00 0 | 0.46  Last % 0.00 0.00 -2.00 0.26 0.00 0.00 0.00 0.00 0.00 0.00 | 0.62  mtd % 0.00 0.00 0.00 -2.00 0.26 0.00 0.00 0.00 0.00 0.00 0.00 | 67.33  ytd % -0.11 30.47 58.74 30.33 6.68 2.94 50.35 25.71 21.17 -9.09 0.00 91.61  YTM 8.95 8.46 8.75 8.61 9.42 9.54 10.03 10.95 11.93 12.09 12.24 12.25 | 81.38  52Wk High 900 1702 5198 396 810 70 3800 230 1250 1320 12790 890  Premium 0 -32 -3 -17 -56 -44 -49 -72 2 4 -1 -1 | 47.75  52Wk Low  899  1302  3039  300  702  68  2126  175  1024  1200  12790  430  Chg [bp]  -0.01  0.50  0.50  0.50  2.00  2.00  2.00  2.00  3.50  3.50  3.50 |
| ANE CGP FNB LHN MOC NAM NBS NHL ORY PNH SILP SNO SA versus Na 5A Bonds R186 R2030 R213 R2032 R2035 R209 R2037 R2040 R214 R2044 R2044 R2048 R2053                                                                                                                                                                                                                                                                                                                                                                                                                                                                                                                                                                                                                                                                                                                                                                                                                                                                                                                                                                                                                                                                                                                                                                                                                                                                                                                                                                                                                                                                                                                                                                                                                                                                                                                                                                                                                                                                                                                                                                               | 81.38  Level 899 1700 4900 391 751 70 3197 220 1248 1200 12790 845 Imibian Bon YTM 0.52 10.86 11.58 11.67 11.91 12.19 12.06 12.26 12.18                                | 0.38  Last Change 0.00 0.00 0.00 1.00 0.00 0.00 0.00 0.0  | 0.46  Last % 0.00 0.00 -2.00 0.26 0.00 0.00 0.00 0.00 0.00 0.00 | 0.62  mtd % 0.00 0.00 0.00 0.26 0.00 0.00 0.00 0.00                 | 67.33  ytd % -0.11 30.47 58.74 30.33 6.68 2.94 50.35 25.71 21.17 -9.09 0.00 91.61  YTM 8.95 8.46 8.75 8.61 9.42 9.54 10.03 10.95 11.93 12.09 12.24       | 81.38  52Wk High 900 1702 5198 396 810 70 3800 230 1250 1320 12790 890  Premium 0 -32 -3 -17 -56 -44 -49 -72 2 4 -1    | 47.75  52Wk Low  899 1302 3039 300 702 68 2126 175 1024 1200 12790 430  Chg [bp] -0.01 0.50 0.50 0.50 2.00 2.00 2.00 2.00 3.50 3.50                            |