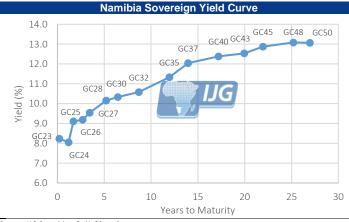

GC28

GC30

GC32

GC35

GC37

GC40

GC43

GC45 GC48

GC50

9.50

9.50

10.00

10.00

10.00

8.50

10.15

10.34

10.58

11.33

12.04

12.38

12.53

12.88

13.09

13.07

-29

-11

-28

-50

-9

17

42

72

71

7.00

7.00

8.00

9.50

9.50

10.00

10.00

10.00

8 50

8.50

Source: Bloomberg, NSX, JSE, IJG Securities

11.84

12.13

12.39

12.22

12.46

12.37

12.37

63.81

76.21

59.01

| Bond       | YTM    | Benchmark     | Benchmark YTM | Spread (bps) | All-In-Price | Coupon Rate | Next Coupon |
|------------|--------|---------------|---------------|--------------|--------------|-------------|-------------|
| GC23       | 8.234  | GT364/200ct23 | 8.234         | 0            | 102.733      | 8.85        | 15-Oct-23   |
| GC24       | 8.050  | R186          | 9.140         | -109         | 105.880      | 10.50       | 15-Oct-23   |
| GC25       | 9.110  | R186          | 9.140         | -3           | 101.591      | 8.50        | 15-Oct-23   |
| GC26       | 9.185  | R186          | 9.140         | 5            | 100.926      | 8.50        | 15-Oct-23   |
| GC27       | 9.540  | R186          | 9.140         | 40           | 95.968       | 8.00        | 15-Jan-24   |
| GC28       | 10.153 | R2030         | 10.440        | -29          | 95.976       | 8.50        | 15-Oct-23   |
| GC30       | 10.335 | R2030         | 10.440        | -11          | 89.608       | 8.00        | 15-Jan-24   |
| GC32       | 10.582 | R213          | 10.865        | -28          | 93.822       | 9.00        | 15-Oct-23   |
| GC35       | 11.332 | R209          | 11.835        | -50          | 88.642       | 9.50        | 15-Jan-24   |
| GC37       | 12.040 | R2037         | 12.125        | -9           | 83.512       | 9.50        | 15-Jan-24   |
| GC40       | 12.383 | R214          | 12.215        | 17           | 84.691       | 9.80        | 15-Oct-23   |
| GC43       | 12.533 | R2044         | 12.460        | 7            | 82.081       | 10.00       | 15-Jan-24   |
| GC45       | 12.878 | R2044         | 12.460        | 42           | 78.502       | 9.85        | 15-Jan-24   |
| GC48       | 13.086 | R2048         | 12.365        | 72           | 80.352       | 10.00       | 15-Oct-23   |
| GC50       | 13.071 | R2048         | 12.365        | 71           | 79.644       | 10.25       | 15-Jan-24   |
| GI25       | 3.200  |               |               |              | 147.146      | 3.80        | 15-Jan-24   |
| GI27       | 4.289  |               |               |              | 113.112      | 4.00        | 15-Oct-23   |
| GI29       | 4.920  |               |               |              | 126.335      | 4.50        | 15-Jan-24   |
| GI33       | 5.650  |               |               |              | 115.219      | 4.50        | 15-Oct-23   |
| GI36       | 6.080  |               |               |              | 105.571      | 4.80        | 15-Jan-24   |
| Eurobond 2 | 7.584  | 10YUSBond     | 4.175         | 341          | 96.715       | 5.25        | 29-Oct-23   |
| NAM04      | 10.900 | R186          | 9.140         | 176          | 99.224       | 10.51       | 01-Feb-24   |