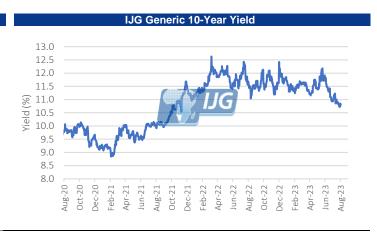

#### **Government Bonds**

## **Government Bond Auctions**

**Next Auction Date:** 16-August-23

### **Commentary on Previous Auction:**

The BoN received N\$764.8m worth of bids for the N\$195.0m worth of bonds on offer at the 02 August 2023 auction. The GCs recorded a bid-to-offer of 4.12x with demand concentrated on the edges of the curve. The GIs meanwhile logged 3.15x. The GI27 was under-subscribed for a third consecutive auction. Bidding was particularly competitive, resulting in the spreads of the vanilla bonds narrowing by an average of 15bps. The GI27's yield rose by 3bps, while the yields of the rest of the ILBs fell by an average of 5bps.