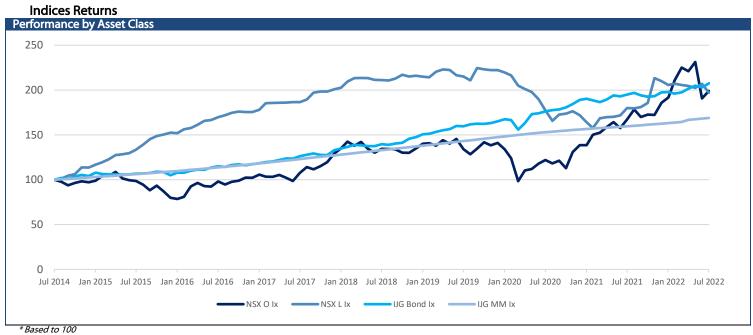

| -0.18 | 2.84   | 1,729     | 1,597    |
| NGNGLD |               | 27,701            | 119.00     | 0.43  | 1.53  | 2.56   | 29,180    | 23,647   |
| NGNPLD |               | 32,854            | -400.00    | -1.20 | -3.14 | 9.94   | 45,671    | 24,241   |
| NGNPLT |               | 14,504            | -12.00     | -0.08 | 1.53  | -1.72  | 17,347    | 13,075   |
| SXNEMG |               | 4,892             | 90.00      | 1.87  | 0.93  | -13.98 | 7,352     | 4,582    |
| SXNWDM |               | 6,468             | 116.00     | 1.83  | 1.91  | -9.11  | 14,215    | 5,545    |
| SXNNDQ |               | 12,494            | 350.00     | 2.88  | 3.22  | -15.67 | 15,140    | 7,448    |
| SXN500 |               | 7,163             | 150.00     | 2.14  | 2.04  | -8.11  | 14,597    | 6,019    |



# Namibian Bonds

| Namibian Bonds        |                |                                |                  |                    |              |             |                      |
|-----------------------|----------------|--------------------------------|------------------|--------------------|--------------|-------------|----------------------|
| Government Bonds      | YTM            | Benchmark                      | Benchmark<br>YTM | Premium Last Trade | All-In-Price | Clean Price | Modified<br>Duration |
| GC23                  | 8.250          | R2023                          | 7.050            | 120                | 103.310      | 100.643     | 1.092                |
| GC24                  | 8.450          | R186                           | 9.000            | -55