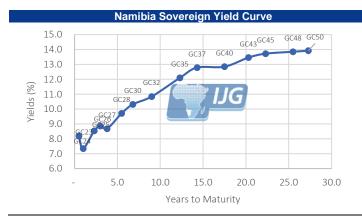

| Bond       | YTM    | Benchmark     | Benchmark YTM | Spread (bps) | All-In-Price | Coupon Rate | Next Coupon |
|------------|--------|---------------|---------------|--------------|--------------|-------------|-------------|
| GC23       | 8.186  | GT364/200ct23 | 8.186         | 0            | 100.054      | 8.85        | 15-Apr-23   |
| GC24       | 7.380  | R186          | 8.460         | -108         | 104.106      | 10.50       | 15-Apr-23   |
| GC25       | 8.530  | R186          | 8.460         | 7            | 99.671       | 8.50        | 15-Apr-23   |
| GC26       | 8.899  | R186          | 8.460         | 44           | 98.686       | 8.50        | 15-Apr-23   |
| GC27       | 8.720  | R186          | 8.460         | 26           | 99.424       | 8.00        | 15-Jul-23   |
| GC28       | 9.747  | R2030         | 9.850         | -10          | 94.489       | 8.50        | 15-Apr-23   |
| GC30       | 10.350 | R2030         | 9.850         | 50           | 90.443       | 8.00        | 15-Jul-23   |
| GC32       | 10.815 | R213          | 10.245        | 57           | 89.410       | 9.00        | 15-Apr-23   |
| GC35       | 12.135 | R209          | 11.105        | 103          | 85.406       | 9.50        | 15-Jul-23   |
| GC37       | 12.765 | R2037         | 11.345        | 142          | 80.800       | 9.50        | 15-Jul-23   |
| GC40       | 12.881 | R214          | 11.430        | 145          | 78.451       | 9.80        | 15-Apr-23   |
| GC43       | 13.489 | R2044         | 11.670        | 182          | 78.081       | 10.00       | 15-Jul-23   |
| GC45       | 13.700 | R2044         | 11.670        | 203          | 75.447       | 9.85        | 15-Jul-23   |
| GC48       | 13.875 | R2048         | 11.635        | 224          | 72.663       | 10.00       | 15-Apr-23   |
| GC50       | 13.945 | R2048         | 11.635        | 231          | 76.339       | 10.25       | 15-Jul-23   |
| GI25       | 3.290  |               |               |              | 144.507      | 3.80        | 15-Jul-23   |
| GI27       | 3.700  |               |               |              | 111.538      | 4.00        | 15-Jul-23   |
| GI29       | 5.250  |               |               |              | 122.097      | 4.50        | 15-Apr-23   |
| GI33       | 6.150  |               |               |              | 106.163      | 4.50        | 15-Jul-23   |
| GI36       | 6.520  |               |               |              | 99.589       | 4.80        | 15-Jul-23   |
| Eurobond 2 | 7.241  | 10YUSBond     | 3.411         | 383          | 97.682       | 5.25        | 29-Apr-23   |
| NAM03      | 9.110  | R2023         | 7.550         | 156          | 102.050      | 10.06       | 01-Aug-23   |
| NAM04      | 10.220 | R186          | 8.460         | 176          | 102.628      | 10.51       | 01-Aug-23   |