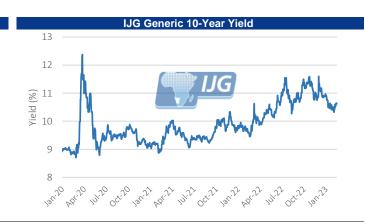

|              | 111.538      | 4.00        | 15-Jul-23   |
| GI29       | 5.250  |               |               |              | 122.097      | 4.50        | 15-Apr-23   |
| GI33       | 6.150  |               |               |              | 106.163      | 4.50        | 15-Jul-23   |
| GI36       | 6.520  |               |               |              | 99.589       | 4.80        | 15-Jul-23   |
| Eurobond 2 | 7.241  | 10YUSBond     | 3.411         | 383          | 97.682       | 5.25        | 29-Apr-23   |
| NAM03      | 9.110  | R2023         | 7.550         | 156          | 102.050      | 10.06       | 01-Aug-23   |
| NAM04      | 10.220 | R186          | 8.460         | 176          | 102.628      | 10.51       | 01-Aug-23   |

Source: Bloomberg, Bank of Namibia, IJG Securities





Source: IJG Securities, BoN, Bloomberg

<sup>\*</sup>Nominal yields from the most recent government treasury bill auction.

## **Corporate Bonds**

| Fixed Coupon Bonds | YTM   | Benchmark     | Benchmark YTM | Spread (bps) | All-In-Price | Coupon Rate | Next Coupon |
|--------------------|-------|---------------|---------------|--------------|--------------|-------------|-------------|
| DBN23              | 7.937 | GT364/08Dec23 | 8.295         | -36          | 103.483      | 8.85        | 04-Jun-23   |
| NEDNAM01           | 8.300 | GC24          | 7.380         | 92           | 104.915      | 10.82       | 01-Aug-23   |
| NEDX2030           | 8.645 | GC25          | 8.530         | 12           | 103.622      | 10.21       | 31-Aug-23   |
| BWFi23             | 8.850 | GC23