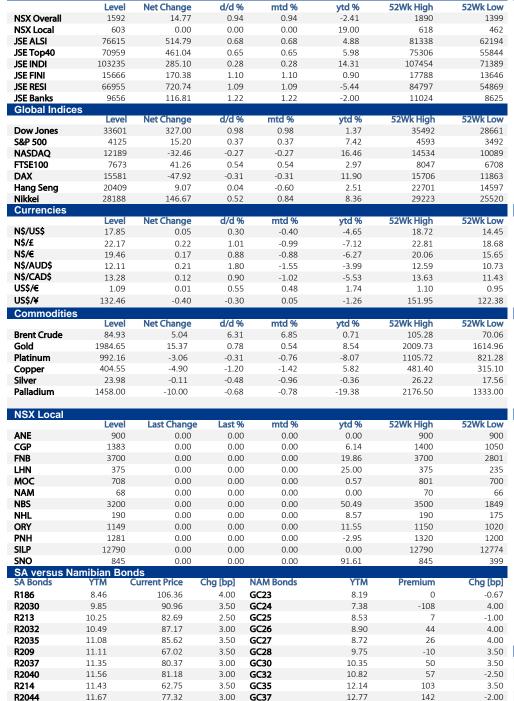

| Bond       | YTM    | Benchmark     | Benchmark YTM | Spread (bps) | All-In-Price | Coupon Rate | Next Coupon |
|------------|--------|---------------|---------------|--------------|--------------|-------------|-------------|
| GC23       | 8.186  | GT364/200ct23 | 8.186         | 0            | 100.054      | 8.85        | 15-Apr-23   |
| GC24       | 7.380  | R186          | 8.460         | -108         | 104.106      | 10.50       | 15-Apr-23   |
| GC25       | 8.530  | R186          | 8.460         | 7            | 99.671       | 8.50        | 15-Apr-23   |
| GC26       | 8.899  | R186          | 8.460         | 44           | 98.686       | 8.50        | 15-Apr-23   |
| GC27       | 8.720  | R186          | 8.460         | 26           | 99.424       | 8.00        | 15-Jul-23   |
| GC28       | 9.747  | R2030         | 9.850         | -10          | 94.489       | 8.50        | 15-Apr-23   |
| GC30       | 10.350 | R2030         | 9.850         | 50           | 90.443       | 8.00        | 15-Jul-23   |
| GC32       | 10.815 | R213          | 10.245        | 57           | 89.410       | 9.00        | 15-Apr-23   |
| GC35       | 12.135 | R209          | 11.105        | 103          | 85.406       | 9.50        | 15-Jul-23   |
| GC37       | 12.765 | R2037         | 11.345        | 142          | 80.800       | 9.50        | 15-Jul-23   |
| GC40       | 12.881 | R214          | 11.430        | 145          | 78.451       | 9.80        | 15-Apr-23   |
| GC43       | 13.489 | R2044         | 11.670        | 182          | 78.081       | 10.00       | 15-Jul-23   |
| GC45       | 13.700 | R2044         | 11.670        | 203          | 75.447       | 9.85        | 15-Jul-23   |
| GC48       | 13.875 | R2048         | 11.635        | 224          | 72.663       | 10.00       | 15-Apr-23   |
| GC50       | 13.945 | R2048         | 11.635        | 231          | 76.339       | 10.25       | 15-Jul-23   |
| GI25       | 3.290  |               |               |              | 144.507      | 3.80        | 15-Jul-23   |
| GI27       | 3.700  |               |               |              | 111.538      | 4.00        | 15-Jul-23   |
| GI29       | 5.250  |               |               |              | 122.097      | 4.50        | 15-Apr-23   |
| GI33       | 6.150  |               |               |              | 106.163      | 4.50        | 15-Jul-23   |
| GI36       | 6.520  |               |               |              | 99.589       | 4.80        | 15-Jul-23   |
| Eurobond 2 | 7.241  | 10YUSBond     | 3.411         | 383          | 97.682       | 5.25        | 29-Apr-23   |
| NAM03      | 9.110  | R2023         | 7.550         | 156          | 102.050      | 10.06       | 01-Aug-23   |
| NAM04      | 10.220 | R186          | 8.460         | 176          | 102.628      | 10.51       | 01-Aug-23   |