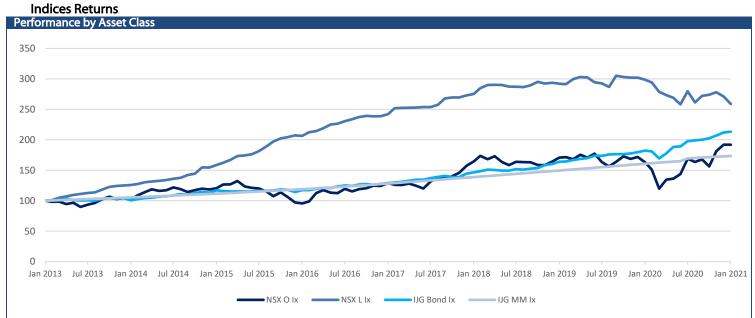

| 0.70  | 1,641     | 1,206    |
| NGNGLD |               | 24,058            | -213.00    | -0.88 | -2.01 | -7.86 | 33,871    | 23,153   |
| NGNPLD |               | 34,726            | 67.00      | 0.19  | 2.11  | 2.56  | 41,733    | 26,262   |
| NGNPLT |               | 17,191            | -167.00    | -0.96 | -0.67 | 12.00 | 18,375    | 9,841    |
| SXNEMG |               | 5,745             | 40.00      | 0.70  | 2.77  | 9.18  | 5,920     | 3,547    |
| SXNWDM |               | 5,665             | -51.00     | -0.89 | 1.38  | 5.06  | 5,800     | 3,854    |
| SXNNDQ |               | 11,026            | -215.00    | -1.91 | 0.83  | 3.56  | 11,744    | 6,769    |
| SXN500 |               | 5,898             | -20.00     | -0.34 | 1.46  | 6.31  | 6,043     | 3,980    |

\* Based to 100



# Namibian Bonds

| Namibian Bonds Samuel S |        |               |                  |                    |              |             |                      |  |
|-------------------------------------------------------------------------------------------------------------------------------------------------------------------------------------------------------------------------------------------------------------------------------------------------------------------------------------------------------------------------------------------------------------------------------------------------------------------------------------------------------------------------------------------------------------------------------------------------------------------------------------------------------