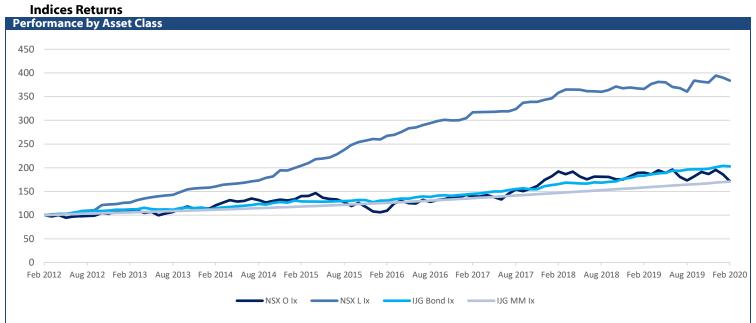

# IJG Daily Bulletin Wednesday, 04 March 2020

|                                                                                                                                                             |                              | Not Cham                                                                   | 7/7 6/            |                                                                    | / 10 استور                                                       | E2WI- 11:!                                          | E2\\/\-! -                                                                                                | The Day Ahead                                                                                                                                                                                                                                                                                                                                                                                                                                                                                                                                                                                                                                                                                                                                                                                                                                                                                                                                                                                                                                                                                                                                                                                                                                                                                                                                                                                                                                                                                                                                                                                                                                                                                                                                                                                                                                                                                                                                                                                                                                                                                                                |
|-------------------------------------------------------------------------------------------------------------------------------------------------------------|------------------------------|----------------------------------------------------------------------------|-------------------|--------------------------------------------------------------------|------------------------------------------------------------------|-----------------------------------------------------|-----------------------------------------------------------------------------------------------------------|------------------------------------------------------------------------------------------------------------------------------------------------------------------------------------------------------------------------------------------------------------------------------------------------------------------------------------------------------------------------------------------------------------------------------------------------------------------------------------------------------------------------------------------------------------------------------------------------------------------------------------------------------------------------------------------------------------------------------------------------------------------------------------------------------------------------------------------------------------------------------------------------------------------------------------------------------------------------------------------------------------------------------------------------------------------------------------------------------------------------------------------------------------------------------------------------------------------------------------------------------------------------------------------------------------------------------------------------------------------------------------------------------------------------------------------------------------------------------------------------------------------------------------------------------------------------------------------------------------------------------------------------------------------------------------------------------------------------------------------------------------------------------------------------------------------------------------------------------------------------------------------------------------------------------------------------------------------------------------------------------------------------------------------------------------------------------------------------------------------------------|
| CV 0"                                                                                                                                                       | Level                        | Net Change                                                                 | d/d %             | mtd %                                                              | ytd %                                                            | 52Wk High                                           | 52Wk Low                                                                                                  | Economic News                                                                                                                                                                                                                                                                                                                                                                                                                                                                                                                                                                                                                                                                                                                                                                                                                                                                                                                                                                                                                                                                                                                                                                                                                                                                                                                                                                                                                                                                                                                                                                                                                                                                                                                                                                                                                                                                                                                                                                                                                                                                                                                |
| X Overall                                                                                                                                                   | 1183                         | 24.37                                                                      | 2.10              | 3.14                                                               | -9.44<br>2.07                                                    | 1410                                                | 1166                                                                                                      | US MBA Mortgage Applications (28 Feb)                                                                                                                                                                                                                                                                                                                                                                                                                                                                                                                                                                                                                                                                                                                                                                                                                                                                                                                                                                                                                                                                                                                                                                                                                                                                                                                                                                                                                                                                                                                                                                                                                                                                                                                                                                                                                                                                                                                                                                                                                                                                                        |
| X Local                                                                                                                                                     | 595.05                       | -2.30                                                                      | -0.39             | -0.43                                                              | -3.07                                                            | 635                                                 | 594                                                                                                       | US ADP Employment Change (Feb)                                                                                                                                                                                                                                                                                                                                                                                                                                                                                                                                                                                                                                                                                                                                                                                                                                                                                                                                                                                                                                                                                                                                                                                                                                                                                                                                                                                                                                                                                                                                                                                                                                                                                                                                                                                                                                                                                                                                                                                                                                                                                               |
| E ALSI                                                                                                                                                      | 52958                        | 1117.76                                                                    | 2.16              | 3.76                                                               | -7.23<br>6.10                                                    | 59545                                               | 50875                                                                                                     | US Services PMI (Feb F)                                                                                                                                                                                                                                                                                                                                                                                                                                                                                                                                                                                                                                                                                                                                                                                                                                                                                                                                                                                                                                                                                                                                                                                                                                                                                                                                                                                                                                                                                                                                                                                                                                                                                                                                                                                                                                                                                                                                                                                                                                                                                                      |
| E Top40                                                                                                                                                     | 47671                        | 1023.04                                                                    | 2.19              | 3.97<br>3.58                                                       | -6.19                                                            | 53234                                               | 45616                                                                                                     | US ISM Non-Manufacturing Index (Feb)                                                                                                                                                                                                                                                                                                                                                                                                                                                                                                                                                                                                                                                                                                                                                                                                                                                                                                                                                                                                                                                                                                                                                                                                                                                                                                                                                                                                                                                                                                                                                                                                                                                                                                                                                                                                                                                                                                                                                                                                                                                                                         |
| E INDI                                                                                                                                                      | 68495                        | 1004.87                                                                    | 1.49              |                                                                    | -1.17                                                            | 74749                                               | 65480                                                                                                     | Eurozone Services PMI (Feb F)                                                                                                                                                                                                                                                                                                                                                                                                                                                                                                                                                                                                                                                                                                                                                                                                                                                                                                                                                                                                                                                                                                                                                                                                                                                                                                                                                                                                                                                                                                                                                                                                                                                                                                                                                                                                                                                                                                                                                                                                                                                                                                |
| E FINI                                                                                                                                                      | 13774<br>44547               | 202.82                                                                     | 1.49              | 1.64                                                               | -12.13                                                           | 17675                                               | 13302                                                                                                     | Eurozone Retail Sales (Jan)                                                                                                                                                                                                                                                                                                                                                                                                                                                                                                                                                                                                                                                                                                                                                                                                                                                                                                                                                                                                                                                                                                                                                                                                                                                                                                                                                                                                                                                                                                                                                                                                                                                                                                                                                                                                                                                                                                                                                                                                                                                                                                  |
| SE RESI<br>SE Gold                                                                                                                                          | 3059                         | 1621.85<br>162.77                                                          | 3.78<br>5.62      | 6.07<br>7.96                                                       | -9.57<br>7.62                                                    | 51013<br>3682                                       | 41761<br>1336                                                                                             | UK Services PMI (Feb F)                                                                                                                                                                                                                                                                                                                                                                                                                                                                                                                                                                                                                                                                                                                                                                                                                                                                                                                                                                                                                                                                                                                                                                                                                                                                                                                                                                                                                                                                                                                                                                                                                                                                                                                                                                                                                                                                                                                                                                                                                                                                                                      |
| E Banks                                                                                                                                                     | 7710                         | 29.33                                                                      | 0.38              | 0.84                                                               | -11.69                                                           | 10197                                               | 7421                                                                                                      |                                                                                                                                                                                                                                                                                                                                                                                                                                                                                                                                                                                                                                                                                                                                                                                                                                                                                                                                                                                                                                                                                                                                                                                                                                                                                                                                                                                                                                                                                                                                                                                                                                                                                                                                                                                                                                                                                                                                                                                                                                                                                                                              |
| lobal Indices                                                                                                                                               | 7710                         | 29.33                                                                      | 0.36              | 0.04                                                               | -11.09                                                           | 10197                                               | 7421                                                                                                      | Germany Retail Sales (Jan)                                                                                                                                                                                                                                                                                                                                                                                                                                                                                                                                                                                                                                                                                                                                                                                                                                                                                                                                                                                                                                                                                                                                                                                                                                                                                                                                                                                                                                                                                                                                                                                                                                                                                                                                                                                                                                                                                                                                                                                                                                                                                                   |
| lobal indices                                                                                                                                               | Leve                         | Net Change                                                                 | d/d %             | mtd %                                                              | ytd %                                                            | 52Wk High                                           | 52Wk Low                                                                                                  | Germany Services PMI (Feb F)                                                                                                                                                                                                                                                                                                                                                                                                                                                                                                                                                                                                                                                                                                                                                                                                                                                                                                                                                                                                                                                                                                                                                                                                                                                                                                                                                                                                                                                                                                                                                                                                                                                                                                                                                                                                                                                                                                                                                                                                                                                                                                 |
| ow Jones                                                                                                                                                    | 25917                        |                                                                            | -2.94             | 2.00                                                               | -9.18                                                            | 29569                                               | 24681                                                                                                     |                                                                                                                                                                                                                                                                                                                                                                                                                                                                                                                                                                                                                                                                                                                                                                                                                                                                                                                                                                                                                                                                                                                                                                                                                                                                                                                                                                                                                                                                                                                                                                                                                                                                                                                                                                                                                                                                                                                                                                                                                                                                                                                              |
| &P 500                                                                                                                                                      | 3003                         |                                                                            | -2.81             | 1.66                                                               | -7.04                                                            | 3394                                                | 2722                                                                                                      |                                                                                                                                                                                                                                                                                                                                                                                                                                                                                                                                                                                                                                                                                                                                                                                                                                                                                                                                                                                                                                                                                                                                                                                                                                                                                                                                                                                                                                                                                                                                                                                                                                                                                                                                                                                                                                                                                                                                                                                                                                                                                                                              |
| ASDAQ                                                                                                                                                       | 8684                         |                                                                            | -3.00             | 1.36                                                               | -3.22                                                            | 9838                                                | 7292                                                                                                      |                                                                                                                                                                                                                                                                                                                                                                                                                                                                                                                                                                                                                                                                                                                                                                                                                                                                                                                                                                                                                                                                                                                                                                                                                                                                                                                                                                                                                                                                                                                                                                                                                                                                                                                                                                                                                                                                                                                                                                                                                                                                                                                              |
| 5 30yr Bond                                                                                                                                                 | 1.61                         | -0.11                                                                      | -6.20             | -4.22                                                              | -32.85                                                           | 3.13                                                | 1.50                                                                                                      |                                                                                                                                                                                                                                                                                                                                                                                                                                                                                                                                                                                                                                                                                                                                                                                                                                                                                                                                                                                                                                                                                                                                                                                                                                                                                                                                                                                                                                                                                                                                                                                                                                                                                                                                                                                                                                                                                                                                                                                                                                                                                                                              |
| SE100                                                                                                                                                       | 6718                         |                                                                            | 0.95              | 2.09                                                               | -10.93                                                           | 7727                                                | 6460                                                                                                      |                                                                                                                                                                                                                                                                                                                                                                                                                                                                                                                                                                                                                                                                                                                                                                                                                                                                                                                                                                                                                                                                                                                                                                                                                                                                                                                                                                                                                                                                                                                                                                                                                                                                                                                                                                                                                                                                                                                                                                                                                                                                                                                              |
| AX                                                                                                                                                          | 11985                        |                                                                            | 1.08              | 0.80                                                               | -9.54                                                            | 13795                                               | 11266                                                                                                     |                                                                                                                                                                                                                                                                                                                                                                                                                                                                                                                                                                                                                                                                                                                                                                                                                                                                                                                                                                                                                                                                                                                                                                                                                                                                                                                                                                                                                                                                                                                                                                                                                                                                                                                                                                                                                                                                                                                                                                                                                                                                                                                              |
| ang Seng                                                                                                                                                    | 26285                        |                                                                            | -0.03             | 0.65                                                               | -6.71                                                            | 30280                                               | 24900                                                                                                     |                                                                                                                                                                                                                                                                                                                                                                                                                                                                                                                                                                                                                                                                                                                                                                                                                                                                                                                                                                                                                                                                                                                                                                                                                                                                                                                                                                                                                                                                                                                                                                                                                                                                                                                                                                                                                                                                                                                                                                                                                                                                                                                              |
| ikkei                                                                                                                                                       | 21083                        |                                                                            | -1.22             | 0.03                                                               | -10.60                                                           | 24116                                               | 20111                                                                                                     |                                                                                                                                                                                                                                                                                                                                                                                                                                                                                                                                                                                                                                                                                                                                                                                                                                                                                                                                                                                                                                                                                                                                                                                                                                                                                                                                                                                                                                                                                                                                                                                                                                                                                                                                                                                                                                                                                                                                                                                                                                                                                                                              |
| urrencies                                                                                                                                                   | 2.000                        | 201.55                                                                     |                   | 0.05                                                               |                                                                  | 21110                                               | 20111                                                                                                     | NSX Market Wrap                                                                                                                                                                                                                                                                                                                                                                                                                                                                                                                                                                                                                                                                                                                                                                                                                                                                                                                                                                                                                                                                                                                                                                                                                                                                                                                                                                                                                                                                                                                                                                                                                                                                                                                                                                                                                                                                                                                                                                                                                                                                                                              |
| irrencies                                                                                                                                                   | Level                        | Net Change                                                                 | d/d %             | mtd %                                                              | ytd %                                                            | 52Wk High                                           | 52Wk Low                                                                                                  | N\$81.8m traded on the NSX yesterday w                                                                                                                                                                                                                                                                                                                                                                                                                                                                                                                                                                                                                                                                                                                                                                                                                                                                                                                                                                                                                                                                                                                                                                                                                                                                                                                                                                                                                                                                                                                                                                                                                                                                                                                                                                                                                                                                                                                                                                                                                                                                                       |
| \$/US\$                                                                                                                                                     | 15.41                        | 0.03                                                                       | 0.18              | 1.94                                                               | -8.87                                                            | 15.86                                               | 13.81                                                                                                     |                                                                                                                                                                                                                                                                                                                                                                                                                                                                                                                                                                                                                                                                                                                                                                                                                                                                                                                                                                                                                                                                                                                                                                                                                                                                                                                                                                                                                                                                                                                                                                                                                                                                                                                                                                                                                                                                                                                                                                                                                                                                                                                              |
| \$/03\$<br>\$/£                                                                                                                                             | 19.76                        | 0.03                                                                       | 0.18              | 1.94                                                               | -5.72                                                            | 20.32                                               | 17.16                                                                                                     | N\$45.7m worth of Truworths International a                                                                                                                                                                                                                                                                                                                                                                                                                                                                                                                                                                                                                                                                                                                                                                                                                                                                                                                                                                                                                                                                                                                                                                                                                                                                                                                                                                                                                                                                                                                                                                                                                                                                                                                                                                                                                                                                                                                                                                                                                                                                                  |
| ?/ <b>±</b><br>\$/€                                                                                                                                         | 17.22                        | 0.13                                                                       | 0.64              | 0.71                                                               | -3.72<br>-8.47                                                   | 17.52                                               | 15.42                                                                                                     | N\$10.6m worth of Shoprite Holdin                                                                                                                                                                                                                                                                                                                                                                                                                                                                                                                                                                                                                                                                                                                                                                                                                                                                                                                                                                                                                                                                                                                                                                                                                                                                                                                                                                                                                                                                                                                                                                                                                                                                                                                                                                                                                                                                                                                                                                                                                                                                                            |
| \$/AUS\$                                                                                                                                                    | 10.15                        | 0.08                                                                       | 0.33              | 0.52                                                               | -2.93                                                            | 10.57                                               | 9.57                                                                                                      | exchanging hands. On the local bourse N\$3.                                                                                                                                                                                                                                                                                                                                                                                                                                                                                                                                                                                                                                                                                                                                                                                                                                                                                                                                                                                                                                                                                                                                                                                                                                                                                                                                                                                                                                                                                                                                                                                                                                                                                                                                                                                                                                                                                                                                                                                                                                                                                  |
| 5/AU\$<br>5/CAD\$                                                                                                                                           | 11.51                        | -0.04                                                                      | -0.33             | 1.52                                                               | -2.93<br>-6.32                                                   | 11.80                                               | 10.31                                                                                                     | worth of Namibia Breweries traded down 4                                                                                                                                                                                                                                                                                                                                                                                                                                                                                                                                                                                                                                                                                                                                                                                                                                                                                                                                                                                                                                                                                                                                                                                                                                                                                                                                                                                                                                                                                                                                                                                                                                                                                                                                                                                                                                                                                                                                                                                                                                                                                     |
| 5/CAD\$<br>5\$/€                                                                                                                                            | 1.12                         | 0.00                                                                       | 0.35              | 1.25                                                               | -0.32<br>-0.44                                                   | 1.14                                                | 1.08                                                                                                      | N\$65.2 million worth of ETFs traded.                                                                                                                                                                                                                                                                                                                                                                                                                                                                                                                                                                                                                                                                                                                                                                                                                                                                                                                                                                                                                                                                                                                                                                                                                                                                                                                                                                                                                                                                                                                                                                                                                                                                                                                                                                                                                                                                                                                                                                                                                                                                                        |
| 5\$/€<br>5\$/¥                                                                                                                                              | 107.13                       | -1.20                                                                      | -1.11             | 0.49                                                               | 1.16                                                             | 112.40                                              | 104.46                                                                                                    |                                                                                                                                                                                                                                                                                                                                                                                                                                                                                                                                                                                                                                                                                                                                                                                                                                                                                                                                                                                                                                                                                                                                                                                                                                                                                                                                                                                                                                                                                                                                                                                                                                                                                                                                                                                                                                                                                                                                                                                                                                                                                                                              |
| ommodities                                                                                                                                                  | 107.13                       | -1.20                                                                      | -1,11             | 0.49                                                               | 1.10                                                             | 112.70                                              | 104.40                                                                                                    | JSE Market Wrap                                                                                                                                                                                                                                                                                                                                                                                                                                                                                                                                                                                                                                                                                                                                                                                                                                                                                                                                                                                                                                                                                                                                                                                                                                                                                                                                                                                                                                                                                                                                                                                                                                                                                                                                                                                                                                                                                                                                                                                                                                                                                                              |
| Jillillouitles                                                                                                                                              | Level                        | Net Change                                                                 | d/d %             | mtd %                                                              | ytd %                                                            | 52Wk High                                           | 52Wk Low                                                                                                  | The FTSE/JSE Africa All Share Index rose 2.2%                                                                                                                                                                                                                                                                                                                                                                                                                                                                                                                                                                                                                                                                                                                                                                                                                                                                                                                                                                                                                                                                                                                                                                                                                                                                                                                                                                                                                                                                                                                                                                                                                                                                                                                                                                                                                                                                                                                                                                                                                                                                                |
| ent Crude                                                                                                                                                   | 51.86                        | -0.04                                                                      | -0.08             | 5.86                                                               | -18.71                                                           | 70.25                                               | 48.40                                                                                                     |                                                                                                                                                                                                                                                                                                                                                                                                                                                                                                                                                                                                                                                                                                                                                                                                                                                                                                                                                                                                                                                                                                                                                                                                                                                                                                                                                                                                                                                                                                                                                                                                                                                                                                                                                                                                                                                                                                                                                                                                                                                                                                                              |
| old                                                                                                                                                         | 1640.90                      | 51.46                                                                      | 3.24              | 3.71                                                               | 8.38                                                             | 1689.31                                             | 1266.35                                                                                                   | 52,957.85 as 126 stocks gained, 22 fell, and                                                                                                                                                                                                                                                                                                                                                                                                                                                                                                                                                                                                                                                                                                                                                                                                                                                                                                                                                                                                                                                                                                                                                                                                                                                                                                                                                                                                                                                                                                                                                                                                                                                                                                                                                                                                                                                                                                                                                                                                                                                                                 |
| atinum                                                                                                                                                      | 879.69                       | 16.17                                                                      | 1.87              | 2.72                                                               | -7.94                                                            | 1041.71                                             | 789.19                                                                                                    | were unchanged. Steinhoff International re                                                                                                                                                                                                                                                                                                                                                                                                                                                                                                                                                                                                                                                                                                                                                                                                                                                                                                                                                                                                                                                                                                                                                                                                                                                                                                                                                                                                                                                                                                                                                                                                                                                                                                                                                                                                                                                                                                                                                                                                                                                                                   |
| pper                                                                                                                                                        | 257.30                       | -2.20                                                                      | -0.85             | 2.72                                                               | -7. <del>54</del><br>-7.66                                       | 298.25                                              | 249.45                                                                                                    | 22.9%, Accelerate Property Fund gained 13.                                                                                                                                                                                                                                                                                                                                                                                                                                                                                                                                                                                                                                                                                                                                                                                                                                                                                                                                                                                                                                                                                                                                                                                                                                                                                                                                                                                                                                                                                                                                                                                                                                                                                                                                                                                                                                                                                                                                                                                                                                                                                   |
| lver                                                                                                                                                        | 17.22                        | 0.48                                                                       | 2.89              | 3.93                                                               | -2.98                                                            | 19.65                                               | 14.29                                                                                                     | and Cartrack Holdings climbed 9.8%.                                                                                                                                                                                                                                                                                                                                                                                                                                                                                                                                                                                                                                                                                                                                                                                                                                                                                                                                                                                                                                                                                                                                                                                                                                                                                                                                                                                                                                                                                                                                                                                                                                                                                                                                                                                                                                                                                                                                                                                                                                                                                          |
| ranium                                                                                                                                                      | 24.75                        | -0.05                                                                      | -0.20             | -0.60                                                              | -0.60                                                            | 28.15                                               | 23.85                                                                                                     | Corporate Real Estate fell 5.8%, Royal Bafoke                                                                                                                                                                                                                                                                                                                                                                                                                                                                                                                                                                                                                                                                                                                                                                                                                                                                                                                                                                                                                                                                                                                                                                                                                                                                                                                                                                                                                                                                                                                                                                                                                                                                                                                                                                                                                                                                                                                                                                                                                                                                                |
| alladium                                                                                                                                                    | 2389.90                      | 2.40                                                                       | 0.10              | -4.06                                                              | 25.55                                                            | 2789.80                                             | 1460.00                                                                                                   | Platinum dropped 4.4% and Wilson Ba                                                                                                                                                                                                                                                                                                                                                                                                                                                                                                                                                                                                                                                                                                                                                                                                                                                                                                                                                                                                                                                                                                                                                                                                                                                                                                                                                                                                                                                                                                                                                                                                                                                                                                                                                                                                                                                                                                                                                                                                                                                                                          |
| anaaram                                                                                                                                                     | 2305.50                      | 2.40                                                                       | 0.10              | 4.00                                                               | 25.55                                                            | 2707.00                                             | 1400.00                                                                                                   | Holmes-Ovcon declined 4.0%.                                                                                                                                                                                                                                                                                                                                                                                                                                                                                                                                                                                                                                                                                                                                                                                                                                                                                                                                                                                                                                                                                                                                                                                                                                                                                                                                                                                                                                                                                                                                                                                                                                                                                                                                                                                                                                                                                                                                                                                                                                                                                                  |
| SX Local and D                                                                                                                                              | ωνX                          |                                                                            |                   |                                                                    |                                                                  |                                                     |                                                                                                           | International Market Wrap                                                                                                                                                                                                                                                                                                                                                                                                                                                                                                                                                                                                                                                                                                                                                                                                                                                                                                                                                                                                                                                                                                                                                                                                                                                                                                                                                                                                                                                                                                                                                                                                                                                                                                                                                                                                                                                                                                                                                                                                                                                                                                    |
| JA Local alla D                                                                                                                                             | Level                        | Last Change                                                                | e Last %          | mtd %                                                              | ytd %                                                            | 52Wk High                                           | 52Wk Low                                                                                                  |                                                                                                                                                                                                                                                                                                                                                                                                                                                                                                                                                                                                                                                                                                                                                                                                                                                                                                                                                                                                                                                                                                                                                                                                                                                                                                                                                                                                                                                                                                                                                                                                                                                                                                                                                                                                                                                                                                                                                                                                                                                                                                                              |
| BS                                                                                                                                                          | 4700                         |                                                                            | -0.97             | -0.97                                                              | -2.63                                                            | 4899                                                | 4533                                                                                                      | The S&P 500 fell for the eighth time in nine da                                                                                                                                                                                                                                                                                                                                                                                                                                                                                                                                                                                                                                                                                                                                                                                                                                                                                                                                                                                                                                                                                                                                                                                                                                                                                                                                                                                                                                                                                                                                                                                                                                                                                                                                                                                                                                                                                                                                                                                                                                                                              |
| BS<br>HL                                                                                                                                                    | 160                          | 0.00                                                                       | 0.00              | 0.00                                                               | 0.00                                                             | 180                                                 | 160                                                                                                       | following the Federal Reserve's 50 basis-po                                                                                                                                                                                                                                                                                                                                                                                                                                                                                                                                                                                                                                                                                                                                                                                                                                                                                                                                                                                                                                                                                                                                                                                                                                                                                                                                                                                                                                                                                                                                                                                                                                                                                                                                                                                                                                                                                                                                                                                                                                                                                  |
| GP                                                                                                                                                          | 1528                         | 0.00                                                                       | 0.00              | 0.00                                                               | 0.20                                                             | 1607                                                | 1515                                                                                                      | cut of its benchmark rate. Fed chair Jero                                                                                                                                                                                                                                                                                                                                                                                                                                                                                                                                                                                                                                                                                                                                                                                                                                                                                                                                                                                                                                                                                                                                                                                                                                                                                                                                                                                                                                                                                                                                                                                                                                                                                                                                                                                                                                                                                                                                                                                                                                                                                    |
| NB                                                                                                                                                          | 3333                         | 0.00                                                                       | 0.00              | -0.18                                                              | -0.24                                                            | 3995                                                | 3081                                                                                                      | Powell said during a press conference that                                                                                                                                                                                                                                                                                                                                                                                                                                                                                                                                                                                                                                                                                                                                                                                                                                                                                                                                                                                                                                                                                                                                                                                                                                                                                                                                                                                                                                                                                                                                                                                                                                                                                                                                                                                                                                                                                                                                                                                                                                                                                   |
| RY                                                                                                                                                          | 1848                         | 0.00                                                                       | 0.00              | 0.00                                                               | -8.70                                                            | 2060                                                | 1848                                                                                                      | U.S. economy remains strong but the vi                                                                                                                                                                                                                                                                                                                                                                                                                                                                                                                                                                                                                                                                                                                                                                                                                                                                                                                                                                                                                                                                                                                                                                                                                                                                                                                                                                                                                                                                                                                                                                                                                                                                                                                                                                                                                                                                                                                                                                                                                                                                                       |
| AM                                                                                                                                                          | 65                           | 0.00                                                                       | 0.00              | 0.00                                                               | 18.18                                                            | 65                                                  | 55                                                                                                        | outbreak will weigh on activity "for some tin                                                                                                                                                                                                                                                                                                                                                                                                                                                                                                                                                                                                                                                                                                                                                                                                                                                                                                                                                                                                                                                                                                                                                                                                                                                                                                                                                                                                                                                                                                                                                                                                                                                                                                                                                                                                                                                                                                                                                                                                                                                                                |
| NH                                                                                                                                                          | 1019                         | 0.00                                                                       | 0.00              | -0.78                                                              | -0.97                                                            | 1100                                                | 1019                                                                                                      | The two-year Treasury yield sunk to 0.70                                                                                                                                                                                                                                                                                                                                                                                                                                                                                                                                                                                                                                                                                                                                                                                                                                                                                                                                                                                                                                                                                                                                                                                                                                                                                                                                                                                                                                                                                                                                                                                                                                                                                                                                                                                                                                                                                                                                                                                                                                                                                     |
| LP                                                                                                                                                          | 12791                        | 0.00                                                                       | 0.00              | 0.00                                                               | 0.01                                                             | 12791                                               | 12129                                                                                                     | while the 10-year plunged below 1% for the f                                                                                                                                                                                                                                                                                                                                                                                                                                                                                                                                                                                                                                                                                                                                                                                                                                                                                                                                                                                                                                                                                                                                                                                                                                                                                                                                                                                                                                                                                                                                                                                                                                                                                                                                                                                                                                                                                                                                                                                                                                                                                 |
| 10<br>-                                                                                                                                                     | 890                          | 0.00                                                                       | 0.00              | 10.11                                                              | 10.11                                                            | 980                                                 | 890                                                                                                       | time ever. Banks led losses on equ                                                                                                                                                                                                                                                                                                                                                                                                                                                                                                                                                                                                                                                                                                                                                                                                                                                                                                                                                                                                                                                                                                                                                                                                                                                                                                                                                                                                                                                                                                                                                                                                                                                                                                                                                                                                                                                                                                                                                                                                                                                                                           |
| iN                                                                                                                                                          | 249                          | 0.00                                                                       | 0.00              | 0.00                                                               | -24.32                                                           | 385                                                 | 249                                                                                                       |                                                                                                                                                                                                                                                                                                                                                                                                                                                                                                                                                                                                                                                                                                                                                                                                                                                                                                                                                                                                                                                                                                                                                                                                                                                                                                                                                                                                                                                                                                                                                                                                                                                                                                                                                                                                                                                                                                                                                                                                                                                                                                                              |
| YL                                                                                                                                                          | 167                          | 0.00                                                                       | 0.00              | -2.91                                                              | -39.49                                                           | 446                                                 | 1                                                                                                         | benchmarks. The Stoxx Europe 600 Inc                                                                                                                                                                                                                                                                                                                                                                                                                                                                                                                                                                                                                                                                                                                                                                                                                                                                                                                                                                                                                                                                                                                                                                                                                                                                                                                                                                                                                                                                                                                                                                                                                                                                                                                                                                                                                                                                                                                                                                                                                                                                                         |
| SY.                                                                                                                                                         | 107                          | -23.00                                                                     | -18.11            | -5.45                                                              | -22.39                                                           | 283                                                 | 104                                                                                                       | gained 1.4% while the MSCI Asia Pacific Inc                                                                                                                                                                                                                                                                                                                                                                                                                                                                                                                                                                                                                                                                                                                                                                                                                                                                                                                                                                                                                                                                                                                                                                                                                                                                                                                                                                                                                                                                                                                                                                                                                                                                                                                                                                                                                                                                                                                                                                                                                                                                                  |
| EY                                                                                                                                                          | 61                           | 6.00                                                                       | 10.91             | 5.17                                                               | -29.07                                                           | 126                                                 | 55                                                                                                        | rose 0.5%.                                                                                                                                                                                                                                                                                                                                                                                                                                                                                                                                                                                                                                                                                                                                                                                                                                                                                                                                                                                                                                                                                                                                                                                                                                                                                                                                                                                                                                                                                                                                                                                                                                                                                                                                                                                                                                                                                                                                                                                                                                                                                                                   |
|                                                                                                                                                             |                              | lamibian Bonds                                                             | 10151             | 5117                                                               | 25.07                                                            | .20                                                 | 33                                                                                                        |                                                                                                                                                                                                                                                                                                                                                                                                                                                                                                                                                                                                                                                                                                                                                                                                                                                                                                                                                                                                                                                                                                                                                                                                                                                                                                                                                                                                                                                                                                                                                                                                                                                                                                                                                                                                                                                                                                                                                                                                                                                                                                                              |
| A Bonds                                                                                                                                                     | YTM                          | Current Price                                                              | Chg [bp]          | NA Bonds                                                           | YTM                                                              | Premium                                             | Chg [bp]                                                                                                  | 2017 2018 20                                                                                                                                                                                                                                                                                                                                                                                                                                                                                                                                                                                                                                                                                                                                                                                                                                                                                                                                                                                                                                                                                                                                                                                                                                                                                                                                                                                                                                                                                                                                                                                                                                                                                                                                                                                                                                                                                                                                                                                                                                                                                                                 |
| 208                                                                                                                                                         | 6.04                         | 100.71                                                                     | -2.00             | GC20                                                               | 7.05                                                             | -6                                                  | -2.69                                                                                                     | GDP (y/y) -0.1% 0.3% 1.9                                                                                                                                                                                                                                                                                                                                                                                                                                                                                                                                                                                                                                                                                                                                                                                                                                                                                                                                                                                                                                                                                                                                                                                                                                                                                                                                                                                                                                                                                                                                                                                                                                                                                                                                                                                                                                                                                                                                                                                                                                                                                                     |
| 2023                                                                                                                                                        | 6.25                         | 104.03                                                                     | -15.50            | GC21                                                               | 6.95                                                             | 71                                                  | -15.50                                                                                                    | Inflation (y/y) 5.2% 5.1% 2                                                                                                                                                                                                                                                                                                                                                                                                                                                                                                                                                                                                                                                                                                                                                                                                                                                                                                                                                                                                                                                                                                                                                                                                                                                                                                                                                                                                                                                                                                                                                                                                                                                                                                                                                                                                                                                                                                                                                                                                                                                                                                  |
| 186                                                                                                                                                         | 8.03                         | 112.74                                                                     | -10.50            | GC22                                                               | 7.20                                                             | 95                                                  | -15.50                                                                                                    | PSCE (y/y) 5.2% 7.5% 6                                                                                                                                                                                                                                                                                                                                                                                                                                                                                                                                                                                                                                                                                                                                                                                                                                                                                                                                                                                                                                                                                                                                                                                                                                                                                                                                                                                                                                                                                                                                                                                                                                                                                                                                                                                                                                                                                                                                                                                                                                                                                                       |
| 2030                                                                                                                                                        | 9.07                         | 93.09                                                                      | -8.50             | GC23                                                               | 7.63                                                             | 138                                                 | -15.50                                                                                                    | M2 (y/y) 9.5% 6.4% 10                                                                                                                                                                                                                                                                                                                                                                                                                                                                                                                                                                                                                                                                                                                                                                                                                                                                                                                                                                                                                                                                                                                                                                                                                                                                                                                                                                                                                                                                                                                                                                                                                                                                                                                                                                                                                                                                                                                                                                                                                                                                                                        |
| 213                                                                                                                                                         | 9.30                         | 84.41                                                                      | -8.00             | GC24                                                               | 8.50                                                             | 47                                                  | -10.50                                                                                                    | IJG BCI 49.7 48.5                                                                                                                                                                                                                                                                                                                                                                                                                                                                                                                                                                                                                                                                                                                                                                                                                                                                                                                                                                                                                                                                                                                                                                                                                                                                                                                                                                                                                                                                                                                                                                                                                                                                                                                                                                                                                                                                                                                                                                                                                                                                                                            |
| .09                                                                                                                                                         | 9.96                         | 70.55                                                                      | -2.50             | GC25                                                               | 8.49                                                             | 47                                                  | -10.50                                                                                                    |                                                                                                                                                                                                                                                                                                                                                                                                                                                                                                                                                                                                                                                                                                                                                                                                                                                                                                                                                                                                                                                                                                                                                                                                                                                                                                                                                                                                                                                                                                                                                                                                                                                                                                                                                                                                                                                                                                                                                                                                                                                                                                                              |
|                                                                                                                                                             | 10.09                        | 87.21                                                                      | -3.00             | GC27                                                               | 9.07                                                             | 105                                                 | -10.50                                                                                                    |                                                                                                                                                                                                                                                                                                                                                                                                                                                                                                                                                                                                                                                                                                                                                                                                                                                                                                                                                                                                                                                                                                                                                                                                                                                                                                                                                                                                                                                                                                                                                                                                                                                                                                                                                                                                                                                                                                                                                                                                                                                                                                                              |
| 2037                                                                                                                                                        | 9.30                         | 84.41                                                                      | -8.00             | GC30                                                               | 10.09                                                            | 102                                                 | -8.50                                                                                                     |                                                                                                                                                                                                                                                                                                                                                                                                                                                                                                                                                                                                                                                                                                                                                                                                                                                                                                                                                                                                                                                                                                                                                                                                                                                                                                                                                                                                                                                                                                                                                                                                                                                                                                                                                                                                                                                                                                                                                                                                                                                                                                                              |
| 14                                                                                                                                                          | 9.50                         |                                                                            | -2.00             | GC32                                                               | 10.85                                                            | 155                                                 | -8.00                                                                                                     |                                                                                                                                                                                                                                                                                                                                                                                                                                                                                                                                                                                                                                                                                                                                                                                                                                                                                                                                                                                                                                                                                                                                                                                                                                                                                                                                                                                                                                                                                                                                                                                                                                                                                                                                                                                                                                                                                                                                                                                                                                                                                                                              |
| 14                                                                                                                                                          | 10.28                        | 86.50                                                                      |                   | GC35                                                               | 11.38                                                            | 142                                                 | -2.50                                                                                                     |                                                                                                                                                                                                                                                                                                                                                                                                                                                                                                                                                                                                                                                                                                                                                                                                                                                                                                                                                                                                                                                                                                                                                                                                                                                                                                                                                                                                                                                                                                                                                                                                                                                                                                                                                                                                                                                                                                                                                                                                                                                                                                                              |
| 14<br>044                                                                                                                                                   |                              |                                                                            | -3.00             |                                                                    |                                                                  | 134                                                 | -3.00                                                                                                     |                                                                                                                                                                                                                                                                                                                                                                                                                                                                                                                                                                                                                                                                                                                                                                                                                                                                                                                                                                                                                                                                                                                                                                                                                                                                                                                                                                                                                                                                                                                                                                                                                                                                                                                                                                                                                                                                                                                                                                                                                                                                                                                              |
| 214<br>2044                                                                                                                                                 | 10.28                        | 86.50                                                                      |                   | GC37                                                               | 11.43                                                            |                                                     |                                                                                                           |                                                                                                                                                                                                                                                                                                                                                                                                                                                                                                                                                                                                                                                                                                                                                                                                                                                                                                                                                                                                                                                                                                                                                                                                                                                                                                                                                                                                                                                                                                                                                                                                                                                                                                                                                                                                                                                                                                                                                                                                                                                                                                                              |
| 214<br>2044                                                                                                                                                 | 10.28                        | 86.50                                                                      |                   | GC40                                                               | 11.77                                                            | 162                                                 | -3.00                                                                                                     |                                                                                                                                                                                                                                                                                                                                                                                                                                                                                                                                                                                                                                                                                                                                                                                                                                                                                                                                                                                                                                                                                                                                                                                                                                                                                                                                                                                                                                                                                                                                                                                                                                                                                                                                                                                                                                                                                                                                                                                                                                                                                                                              |
| 214<br>2044                                                                                                                                                 | 10.28                        | 86.50                                                                      |                   | GC40<br>GC43                                                       |                                                                  | 193                                                 | -2.00                                                                                                     |                                                                                                                                                                                                                                                                                                                                                                                                                                                                                                                                                                                                                                                                                                                                                                                                                                                                                                                                                                                                                                                                                                                                                                                                                                                                                                                                                                                                                                                                                                                                                                                                                                                                                                                                                                                                                                                                                                                                                                                                                                                                                                                              |
| 14<br>044                                                                                                                                                   | 10.28                        | 86.50                                                                      |                   | GC40<br>GC43<br>GC45                                               | 11.77<br>12.21<br>12.34                                          | 193<br>206                                          | -2.00<br>-2.00                                                                                            |                                                                                                                                                                                                                                                                                                                                                                                                                                                                                                                                                                                                                                                                                                                                                                                                                                                                                                                                                                                                                                                                                                                                                                                                                                                                                                                                                                                                                                                                                                                                                                                                                                                                                                                                                                                                                                                                                                                                                                                                                                                                                                                              |
| 214<br>2044<br>2048                                                                                                                                         | 10.28<br>10.27               | 86.50<br>86.13                                                             |                   | GC40<br>GC43                                                       | 11.77<br>12.21                                                   | 193                                                 | -2.00                                                                                                     |                                                                                                                                                                                                                                                                                                                                                                                                                                                                                                                                                                                                                                                                                                                                                                                                                                                                                                                                                                                                                                                                                                                                                                                                                                                                                                                                                                                                                                                                                                                                                                                                                                                                                                                                                                                                                                                                                                                                                                                                                                                                                                                              |
| 214<br>2044<br>2048                                                                                                                                         | 10.28<br>10.27               | 86.50<br>86.13                                                             |                   | GC40<br>GC43<br>GC45                                               | 11.77<br>12.21<br>12.34                                          | 193<br>206                                          | -2.00<br>-2.00                                                                                            | *forecast **nowo<br>MPC Meeting Calendar for 2020                                                                                                                                                                                                                                                                                                                                                                                                                                                                                                                                                                                                                                                                                                                                                                                                                                                                                                                                                                                                                                                                                                                                                                                                                                                                                                                                                                                                                                                                                                                                                                                                                                                                                                                                                                                                                                                                                                                                                                                                                                                                            |
| 214<br>2044<br>2048                                                                                                                                         | 10.28<br>10.27               | 86.50<br>86.13                                                             | -3.00             | GC40<br>GC43<br>GC45                                               | 11.77<br>12.21<br>12.34                                          | 193<br>206                                          | -2.00<br>-2.00                                                                                            |                                                                                                                                                                                                                                                                                                                                                                                                                                                                                                                                                                                                                                                                                                                                                                                                                                                                                                                                                                                                                                                                                                                                                                                                                                                                                                                                                                                                                                                                                                                                                                                                                                                                                                                                                                                                                                                                                                                                                                                                                                                                                                                              |
| 214<br>2044<br>2048<br>G Indices and I                                                                                                                      | 10.28<br>10.27<br>nterest Ra | 86.50<br>86.13<br>tes (%)                                                  | -3.00<br>el Net ( | GC40<br>GC43<br>GC45<br>GC50                                       | 11.77<br>12.21<br>12.34<br>12.35<br><b>d/d</b> %                 | 193<br>206<br>208<br>mtd %                          | -2.00<br>-2.00<br>-3.00<br>ytd % BoN                                                                      | MPC Meeting Calendar for 2020 SARB FOMC                                                                                                                                                                                                                                                                                                                                                                                                                                                                                                                                                                                                                                                                                                                                                                                                                                                                                                                                                                                                                                                                                                                                                                                                                                                                                                                                                                                                                                                                                                                                                                                                                                                                                                                                                                                                                                                                                                                                                                                                                                                                                      |
| 214<br>2044<br>2048<br>G Indices and I                                                                                                                      | 10.28<br>10.27<br>nterest Ra | 86.50<br>86.13<br>tes (%)<br>Leve<br>212.04                                | -3.00<br>el Net 0 | GC40<br>GC43<br>GC45<br>GC50<br>Change<br>0.039                    | 11.77<br>12.21<br>12.34<br>12.35<br><b>d/d</b> %<br>0.02         | 193<br>206<br>208<br><b>mtd</b> %<br>0.056          | -2.00<br>-2.00<br>-3.00<br>ytd % BoN<br>1.183 19 Feb                                                      | MPC Meeting Calendar for 2020 SARB FOMC 16 Jan 29 Jan                                                                                                                                                                                                                                                                                                                                                                                                                                                                                                                                                                                                                                                                                                                                                                                                                                                                                                                                                                                                                                                                                                                                                                                                                                                                                                                                                                                                                                                                                                                                                                                                                                                                                                                                                                                                                                                                                                                                                                                                                                                                        |
| 214 2044 2048  G Indices and I G Money Mark G Bond Index                                                                                                    | 10.28<br>10.27<br>nterest Ra | 86.50<br>86.13<br>tes (%)<br>Leve<br>212.04<br>216.59                      | -3.00             | GC40<br>GC43<br>GC45<br>GC50<br>Change<br>0.039<br>0.873           | 11.77<br>12.21<br>12.34<br>12.35<br><b>d/d</b> %                 | 193<br>206<br>208<br>mtd %                          | -2.00<br>-2.00<br>-3.00<br><b>ytd % BoN</b><br>1.183 19 Feb<br>0.992 15 Apr                               | MPC Meeting Calendar for 2020 SARB FOMC 16 Jan 29 Jan 19 Mar 18 Mar                                                                                                                                                                                                                                                                                                                                                                                                                                                                                                                                                                                                                                                                                                                                                                                                                                                                                                                                                                                                                                                                                                                                                                                                                                                                                                                                                                                                                                                                                                                                                                                                                                                                                                                                                                                                                                                                                                                                                                                                                                                          |
| 214<br>2048<br>G Indices and I<br>G Money Mark<br>G Bond Index<br>IBAR Overnigh                                                                             | 10.28<br>10.27<br>nterest Ra | 86.50<br>86.13<br>tes (%)<br>Leve<br>212.04<br>216.59<br>6.52              | -3.00             | GC40<br>GC43<br>GC45<br>GC50<br>Change<br>0.039<br>0.873<br>-0.001 | 11.77<br>12.21<br>12.34<br>12.35<br><b>d/d</b> %<br>0.02<br>0.40 | 193<br>206<br>208<br><b>mtd</b> %<br>0.056<br>0.184 | -2.00<br>-2.00<br>-3.00<br><b>ytd % BoN</b><br>1.183 19 Feb<br>0.992 15 Apr<br>17 Jun                     | SARB   FOMC   16 Jan   19 Mar   21 May   29 Apr   29 Apr   29 Apr   29 Apr   20 Ap |
| 214<br>2044<br>G Indices and I<br>G Money Mark<br>G Bond Index<br>IBAR Overnigh                                                                             | 10.28<br>10.27<br>nterest Ra | 86.50<br>86.13<br>tes (%)<br>Leve<br>212.04<br>216.59<br>6.52<br>6.96      | -3.00             | GC40<br>GC43<br>GC45<br>GC50<br>Change<br>0.039<br>0.873           | 11.77<br>12.21<br>12.34<br>12.35<br><b>d/d</b> %<br>0.02         | 193<br>206<br>208<br><b>mtd</b> %<br>0.056          | -2.00<br>-2.00<br>-3.00<br><b>ytd % BoN</b><br>1.183 19 Feb<br>0.992 15 Apr<br>17 Jun<br>19 Aug           | MPC Meeting Calendar for 2020           SARB         FOMC           16 Jan         29 Jan           19 Mar         18 Mar           21 May         29 Apr           23 Jul         10 Jun                                                                                                                                                                                                                                                                                                                                                                                                                                                                                                                                                                                                                                                                                                                                                                                                                                                                                                                                                                                                                                                                                                                                                                                                                                                                                                                                                                                                                                                                                                                                                                                                                                                                                                                                                                                                                                                                                                                                    |
| 214 2048 G Indices and I G Money Mark G Bond Index IIBAR Overnigh IBAR 3m                                                                                   | 10.28<br>10.27<br>nterest Ra | 86.50<br>86.13<br>tes (%)  Leve<br>212.04<br>216.59<br>6.52<br>6.96<br>6.2 | -3.00             | GC40<br>GC43<br>GC45<br>GC50<br>Change<br>0.039<br>0.873<br>-0.001 | 11.77<br>12.21<br>12.34<br>12.35<br><b>d/d</b> %<br>0.02<br>0.40 | 193<br>206<br>208<br><b>mtd</b> %<br>0.056<br>0.184 | -2.00<br>-2.00<br>-3.00<br><b>ytd % BoN</b><br>1.183 19 Feb<br>0.992 15 Apr<br>17 Jun<br>19 Aug<br>21 Oct | MPC Meeting Calendar for 2020           SARB         FOMC           16 Jan         29 Jan           19 Mar         18 Mar           21 May         29 Apr           23 Jul         10 Jun           17 Sep         29 Jul                                                                                                                                                                                                                                                                                                                                                                                                                                                                                                                                                                                                                                                                                                                                                                                                                                                                                                                                                                                                                                                                                                                                                                                                                                                                                                                                                                                                                                                                                                                                                                                                                                                                                                                                                                                                                                                                                                    |
| G Indices and I<br>G Money Mark<br>G Bond Index<br>IBAR Overnigh<br>IBAR 3m<br>A Repo Rate<br>A Prime Rate                                                  | 10.28<br>10.27<br>nterest Ra | 86.50<br>86.13<br>tes (%)  Leve 212.04 216.59 6.52 6.96 6.2 9.7            | -3.00             | GC40<br>GC43<br>GC45<br>GC50<br>Change<br>0.039<br>0.873<br>-0.001 | 11.77<br>12.21<br>12.34<br>12.35<br><b>d/d</b> %<br>0.02<br>0.40 | 193<br>206<br>208<br><b>mtd</b> %<br>0.056<br>0.184 | -2.00<br>-2.00<br>-3.00<br><b>ytd % BoN</b><br>1.183 19 Feb<br>0.992 15 Apr<br>17 Jun<br>19 Aug           | MPC Meeting Calendar for 2020           SARB         FOMC           16 Jan         29 Jan           19 Mar         18 Mar           21 May         29 Apr           23 Jul         10 Jun           17 Sep         29 Jul           19 Nov         16 Sep                                                                                                                                                                                                                                                                                                                                                                                                                                                                                                                                                                                                                                                                                                                                                                                                                                                                                                                                                                                                                                                                                                                                                                                                                                                                                                                                                                                                                                                                                                                                                                                                                                                                                                                                                                                                                                                                    |
| 2037<br>214<br>2044<br>2048<br>G Indices and I<br>G Money Mark<br>G Bond Index<br>/IBAR Overnigh<br>/IBAR 3m<br>A Repo Rate<br>A Prime Rate<br>AM Bank Rate | 10.28<br>10.27<br>nterest Ra | 86.50<br>86.13<br>tes (%)  Leve<br>212.04<br>216.59<br>6.52<br>6.96<br>6.2 | -3.00             | GC40<br>GC43<br>GC45<br>GC50<br>Change<br>0.039<br>0.873<br>-0.001 | 11.77<br>12.21<br>12.34<br>12.35<br><b>d/d</b> %<br>0.02<br>0.40 | 193<br>206<br>208<br><b>mtd</b> %<br>0.056<br>0.184 | -2.00<br>-2.00<br>-3.00<br><b>ytd % BoN</b><br>1.183 19 Feb<br>0.992 15 Apr<br>17 Jun<br>19 Aug<br>21 Oct | MPC Meeting Calendar for 2020           SARB         FOMC           16 Jan         29 Jan           19 Mar         18 Mar           21 May         29 Apr           23 Jul         10 Jun           17 Sep         29 Jul                                                                                                                                                                                                                                                                                                                                                                                                                                                                                                                                                                                                                                                                                                                                                                                                                                                                                                                                                                                                                                                                                                                                                                                                                                                                                                                                                                                                                                                                                                                                                                                                                                                                                                                                                                                                                                                                                                    |