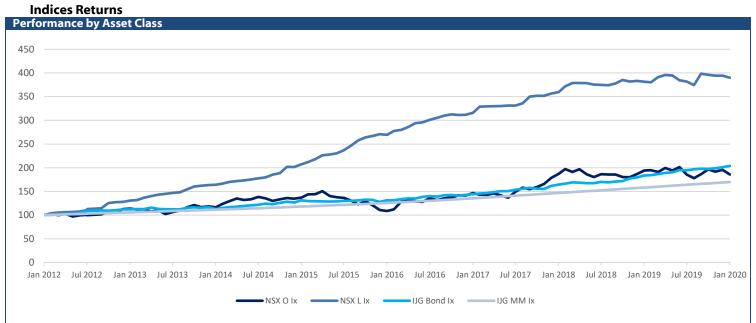

# IJG Daily Bulletin Tuesday, 04 February 2020

| Local Indices                                                                                                                                                         |                                                         |                                                                                                                             |                                           |                                                                                                                    |                                                                                                              |                                                                                                  |                                                                                                                                                                     | The Day Ahead                                                                                                                                                                                                                                                                                                                                                                                                                                                                                                                                                                                                                                                                                                                                                                                                                                                                                                                                                                                                                                                                                                                                                                                                                                                                                                                                                                                                                                                                                                                                                                                                                                                                                                                                                                                                                                                                                                                                                                                                                                                                                                             |
|-----------------------------------------------------------------------------------------------------------------------------------------------------------------------|---------------------------------------------------------|-----------------------------------------------------------------------------------------------------------------------------|-------------------------------------------|--------------------------------------------------------------------------------------------------------------------|--------------------------------------------------------------------------------------------------------------|--------------------------------------------------------------------------------------------------|---------------------------------------------------------------------------------------------------------------------------------------------------------------------|---------------------------------------------------------------------------------------------------------------------------------------------------------------------------------------------------------------------------------------------------------------------------------------------------------------------------------------------------------------------------------------------------------------------------------------------------------------------------------------------------------------------------------------------------------------------------------------------------------------------------------------------------------------------------------------------------------------------------------------------------------------------------------------------------------------------------------------------------------------------------------------------------------------------------------------------------------------------------------------------------------------------------------------------------------------------------------------------------------------------------------------------------------------------------------------------------------------------------------------------------------------------------------------------------------------------------------------------------------------------------------------------------------------------------------------------------------------------------------------------------------------------------------------------------------------------------------------------------------------------------------------------------------------------------------------------------------------------------------------------------------------------------------------------------------------------------------------------------------------------------------------------------------------------------------------------------------------------------------------------------------------------------------------------------------------------------------------------------------------------------|
|                                                                                                                                                                       | Level                                                   | Net Change                                                                                                                  | d/d %                                     | mtd %                                                                                                              | ytd %                                                                                                        | 52Wk High                                                                                        | 52Wk Low                                                                                                                                                            | Economic News                                                                                                                                                                                                                                                                                                                                                                                                                                                                                                                                                                                                                                                                                                                                                                                                                                                                                                                                                                                                                                                                                                                                                                                                                                                                                                                                                                                                                                                                                                                                                                                                                                                                                                                                                                                                                                                                                                                                                                                                                                                                                                             |
| NSX Overall                                                                                                                                                           | 1235                                                    | -5.23                                                                                                                       | -0.42                                     | -0.42                                                                                                              | -5.48                                                                                                        | 1410                                                                                             | 1166                                                                                                                                                                | US Factory Orders (Dec)                                                                                                                                                                                                                                                                                                                                                                                                                                                                                                                                                                                                                                                                                                                                                                                                                                                                                                                                                                                                                                                                                                                                                                                                                                                                                                                                                                                                                                                                                                                                                                                                                                                                                                                                                                                                                                                                                                                                                                                                                                                                                                   |
| NSX Local                                                                                                                                                             | 603.86                                                  | -2.91                                                                                                                       | -0.48                                     | -0.48                                                                                                              | -1.63                                                                                                        | 635                                                                                              | 594                                                                                                                                                                 | US Durable Goods Orders (Dec F)                                                                                                                                                                                                                                                                                                                                                                                                                                                                                                                                                                                                                                                                                                                                                                                                                                                                                                                                                                                                                                                                                                                                                                                                                                                                                                                                                                                                                                                                                                                                                                                                                                                                                                                                                                                                                                                                                                                                                                                                                                                                                           |
| JSE ALSI                                                                                                                                                              | 55828                                                   | -251.05                                                                                                                     | -0.45                                     | -0.45                                                                                                              | -2.20                                                                                                        | 59545                                                                                            | 53244                                                                                                                                                               | Eurozone PPI (Dec)                                                                                                                                                                                                                                                                                                                                                                                                                                                                                                                                                                                                                                                                                                                                                                                                                                                                                                                                                                                                                                                                                                                                                                                                                                                                                                                                                                                                                                                                                                                                                                                                                                                                                                                                                                                                                                                                                                                                                                                                                                                                                                        |
| JSE Top40                                                                                                                                                             | 49903                                                   | -169.36                                                                                                                     | -0.34                                     | -0.34                                                                                                              | -1.80                                                                                                        | 53234                                                                                            | 46951                                                                                                                                                               | UK Construction PMI (Jan)                                                                                                                                                                                                                                                                                                                                                                                                                                                                                                                                                                                                                                                                                                                                                                                                                                                                                                                                                                                                                                                                                                                                                                                                                                                                                                                                                                                                                                                                                                                                                                                                                                                                                                                                                                                                                                                                                                                                                                                                                                                                                                 |
| JSE INDI                                                                                                                                                              | 70880                                                   | 182.84                                                                                                                      | 0.26                                      | 0.26                                                                                                               | 2.27                                                                                                         | 74744                                                                                            | 62876                                                                                                                                                               | Japan Services PMI (Jan F)                                                                                                                                                                                                                                                                                                                                                                                                                                                                                                                                                                                                                                                                                                                                                                                                                                                                                                                                                                                                                                                                                                                                                                                                                                                                                                                                                                                                                                                                                                                                                                                                                                                                                                                                                                                                                                                                                                                                                                                                                                                                                                |
| JSE FINI                                                                                                                                                              | 14712                                                   | -45.32                                                                                                                      | -0.31                                     | -0.31                                                                                                              | -6.14                                                                                                        | 17675                                                                                            | 14383                                                                                                                                                               |                                                                                                                                                                                                                                                                                                                                                                                                                                                                                                                                                                                                                                                                                                                                                                                                                                                                                                                                                                                                                                                                                                                                                                                                                                                                                                                                                                                                                                                                                                                                                                                                                                                                                                                                                                                                                                                                                                                                                                                                                                                                                                                           |
| JSE RESI                                                                                                                                                              | 46877                                                   | -616.43                                                                                                                     | -1.30                                     | -1.30                                                                                                              | -4.84                                                                                                        | 51013                                                                                            | 41761                                                                                                                                                               | China Services PMI (Jan F)                                                                                                                                                                                                                                                                                                                                                                                                                                                                                                                                                                                                                                                                                                                                                                                                                                                                                                                                                                                                                                                                                                                                                                                                                                                                                                                                                                                                                                                                                                                                                                                                                                                                                                                                                                                                                                                                                                                                                                                                                                                                                                |
| JSE Gold                                                                                                                                                              | 2810                                                    | -72.71                                                                                                                      | -2.52                                     | -2.52                                                                                                              | -1.13                                                                                                        | 3044                                                                                             | 1336                                                                                                                                                                |                                                                                                                                                                                                                                                                                                                                                                                                                                                                                                                                                                                                                                                                                                                                                                                                                                                                                                                                                                                                                                                                                                                                                                                                                                                                                                                                                                                                                                                                                                                                                                                                                                                                                                                                                                                                                                                                                                                                                                                                                                                                                                                           |
| JSE Banks                                                                                                                                                             | 8080                                                    | 6.28                                                                                                                        | 0.08                                      | 0.08                                                                                                               | -7.45                                                                                                        | 10197                                                                                            | 8021                                                                                                                                                                |                                                                                                                                                                                                                                                                                                                                                                                                                                                                                                                                                                                                                                                                                                                                                                                                                                                                                                                                                                                                                                                                                                                                                                                                                                                                                                                                                                                                                                                                                                                                                                                                                                                                                                                                                                                                                                                                                                                                                                                                                                                                                                                           |
| Global Indices                                                                                                                                                        |                                                         |                                                                                                                             |                                           |                                                                                                                    |                                                                                                              |                                                                                                  |                                                                                                                                                                     |                                                                                                                                                                                                                                                                                                                                                                                                                                                                                                                                                                                                                                                                                                                                                                                                                                                                                                                                                                                                                                                                                                                                                                                                                                                                                                                                                                                                                                                                                                                                                                                                                                                                                                                                                                                                                                                                                                                                                                                                                                                                                                                           |
|                                                                                                                                                                       | Level                                                   | Net Change                                                                                                                  | d/d %                                     | mtd %                                                                                                              | ytd %                                                                                                        | 52Wk High                                                                                        | 52Wk Low                                                                                                                                                            |                                                                                                                                                                                                                                                                                                                                                                                                                                                                                                                                                                                                                                                                                                                                                                                                                                                                                                                                                                                                                                                                                                                                                                                                                                                                                                                                                                                                                                                                                                                                                                                                                                                                                                                                                                                                                                                                                                                                                                                                                                                                                                                           |
| Dow Jones                                                                                                                                                             | 28400                                                   | 143.78                                                                                                                      | 0.51                                      | 0.51                                                                                                               | -0.49                                                                                                        | 29374                                                                                            | 24681                                                                                                                                                               |                                                                                                                                                                                                                                                                                                                                                                                                                                                                                                                                                                                                                                                                                                                                                                                                                                                                                                                                                                                                                                                                                                                                                                                                                                                                                                                                                                                                                                                                                                                                                                                                                                                                                                                                                                                                                                                                                                                                                                                                                                                                                                                           |
| S&P 500                                                                                                                                                               | 3249                                                    | 23.40                                                                                                                       | 0.73                                      | 0.73                                                                                                               | 0.56                                                                                                         | 3338                                                                                             | 2682                                                                                                                                                                |                                                                                                                                                                                                                                                                                                                                                                                                                                                                                                                                                                                                                                                                                                                                                                                                                                                                                                                                                                                                                                                                                                                                                                                                                                                                                                                                                                                                                                                                                                                                                                                                                                                                                                                                                                                                                                                                                                                                                                                                                                                                                                                           |
| NASDAQ                                                                                                                                                                | 9273                                                    | 122.47                                                                                                                      | 1.34                                      | 1.34                                                                                                               | 3.35                                                                                                         | 9451                                                                                             | 7225                                                                                                                                                                |                                                                                                                                                                                                                                                                                                                                                                                                                                                                                                                                                                                                                                                                                                                                                                                                                                                                                                                                                                                                                                                                                                                                                                                                                                                                                                                                                                                                                                                                                                                                                                                                                                                                                                                                                                                                                                                                                                                                                                                                                                                                                                                           |
| US 30yr Bond<br>FTSE100                                                                                                                                               | 2.01                                                    | 0.01                                                                                                                        | 0.37<br>0.55                              | 0.90<br>0.55                                                                                                       | -15.57<br>-2.87                                                                                              | 3.14                                                                                             | 1.90<br>7002                                                                                                                                                        |                                                                                                                                                                                                                                                                                                                                                                                                                                                                                                                                                                                                                                                                                                                                                                                                                                                                                                                                                                                                                                                                                                                                                                                                                                                                                                                                                                                                                                                                                                                                                                                                                                                                                                                                                                                                                                                                                                                                                                                                                                                                                                                           |
| DAX                                                                                                                                                                   | 7326<br>13045                                           | 40.30<br>63.22                                                                                                              | 0.33                                      | 0.33                                                                                                               | -2.67<br>-1.54                                                                                               | 7727<br>13640                                                                                    | 10864                                                                                                                                                               |                                                                                                                                                                                                                                                                                                                                                                                                                                                                                                                                                                                                                                                                                                                                                                                                                                                                                                                                                                                                                                                                                                                                                                                                                                                                                                                                                                                                                                                                                                                                                                                                                                                                                                                                                                                                                                                                                                                                                                                                                                                                                                                           |
| Hang Seng                                                                                                                                                             | 26357                                                   | 44.35                                                                                                                       | 0.43                                      | 1.23                                                                                                               | -5.51                                                                                                        | 30280                                                                                            | 24900                                                                                                                                                               |                                                                                                                                                                                                                                                                                                                                                                                                                                                                                                                                                                                                                                                                                                                                                                                                                                                                                                                                                                                                                                                                                                                                                                                                                                                                                                                                                                                                                                                                                                                                                                                                                                                                                                                                                                                                                                                                                                                                                                                                                                                                                                                           |
| Nikkei                                                                                                                                                                | 22972                                                   | -233.24                                                                                                                     | -1.01                                     | -0.62                                                                                                              | -2.51                                                                                                        | 24116                                                                                            | 20111                                                                                                                                                               |                                                                                                                                                                                                                                                                                                                                                                                                                                                                                                                                                                                                                                                                                                                                                                                                                                                                                                                                                                                                                                                                                                                                                                                                                                                                                                                                                                                                                                                                                                                                                                                                                                                                                                                                                                                                                                                                                                                                                                                                                                                                                                                           |
| Currencies                                                                                                                                                            | EE,77E                                                  | 255.21                                                                                                                      | 1.01                                      | 0.02                                                                                                               | 2.51                                                                                                         | 21110                                                                                            | 20111                                                                                                                                                               | NSX Market Wrap                                                                                                                                                                                                                                                                                                                                                                                                                                                                                                                                                                                                                                                                                                                                                                                                                                                                                                                                                                                                                                                                                                                                                                                                                                                                                                                                                                                                                                                                                                                                                                                                                                                                                                                                                                                                                                                                                                                                                                                                                                                                                                           |
| Currencies                                                                                                                                                            | Level                                                   | Net Change                                                                                                                  | d/d %                                     | mtd %                                                                                                              | ytd %                                                                                                        | 52Wk High                                                                                        | 52Wk Low                                                                                                                                                            | N\$21.1m traded on the NSX yesterday with                                                                                                                                                                                                                                                                                                                                                                                                                                                                                                                                                                                                                                                                                                                                                                                                                                                                                                                                                                                                                                                                                                                                                                                                                                                                                                                                                                                                                                                                                                                                                                                                                                                                                                                                                                                                                                                                                                                                                                                                                                                                                 |
| N\$/US\$                                                                                                                                                              | 14.88                                                   |                                                                                                                             |                                           |                                                                                                                    | -5.58                                                                                                        | 52Wk High                                                                                        |                                                                                                                                                                     |                                                                                                                                                                                                                                                                                                                                                                                                                                                                                                                                                                                                                                                                                                                                                                                                                                                                                                                                                                                                                                                                                                                                                                                                                                                                                                                                                                                                                                                                                                                                                                                                                                                                                                                                                                                                                                                                                                                                                                                                                                                                                                                           |
| N\$/US\$<br>N\$/£                                                                                                                                                     | 14.88                                                   | -0.14<br>-0.48                                                                                                              | -0.96<br>-2.43                            | 1.35<br>2.72                                                                                                       | -3.78                                                                                                        | 15.50<br>19.87                                                                                   | 13.34<br>17.16                                                                                                                                                      | N\$3.9m worth of Standard Bank Group and                                                                                                                                                                                                                                                                                                                                                                                                                                                                                                                                                                                                                                                                                                                                                                                                                                                                                                                                                                                                                                                                                                                                                                                                                                                                                                                                                                                                                                                                                                                                                                                                                                                                                                                                                                                                                                                                                                                                                                                                                                                                                  |
| N\$/€                                                                                                                                                                 | 16.46                                                   | -0.48                                                                                                                       | -1.16                                     | 1.53                                                                                                               | -3.76<br>-4.28                                                                                               | 17.32                                                                                            | 15.24                                                                                                                                                               | N\$2.8m worth of PSG Konsult exchanging                                                                                                                                                                                                                                                                                                                                                                                                                                                                                                                                                                                                                                                                                                                                                                                                                                                                                                                                                                                                                                                                                                                                                                                                                                                                                                                                                                                                                                                                                                                                                                                                                                                                                                                                                                                                                                                                                                                                                                                                                                                                                   |
| N\$/AUS\$                                                                                                                                                             | 9.96                                                    | -0.09                                                                                                                       | -0.94                                     | 0.95                                                                                                               | -1.22                                                                                                        | 10.57                                                                                            | 9.57                                                                                                                                                                | hands. On the local bourse N\$3.7m worth of                                                                                                                                                                                                                                                                                                                                                                                                                                                                                                                                                                                                                                                                                                                                                                                                                                                                                                                                                                                                                                                                                                                                                                                                                                                                                                                                                                                                                                                                                                                                                                                                                                                                                                                                                                                                                                                                                                                                                                                                                                                                               |
| N\$/CAD\$                                                                                                                                                             | 11.20                                                   | -0.13                                                                                                                       | -1.18                                     | 1.62                                                                                                               | -3.39                                                                                                        | 11.68                                                                                            | 10.17                                                                                                                                                               | SBN Holdings traded down 20c and N\$120,577                                                                                                                                                                                                                                                                                                                                                                                                                                                                                                                                                                                                                                                                                                                                                                                                                                                                                                                                                                                                                                                                                                                                                                                                                                                                                                                                                                                                                                                                                                                                                                                                                                                                                                                                                                                                                                                                                                                                                                                                                                                                               |
| US\$/€                                                                                                                                                                | 1.11                                                    | 0.00                                                                                                                        | -0.30                                     | -0.29                                                                                                              | -1.36                                                                                                        | 1.14                                                                                             | 1.09                                                                                                                                                                | worth of Firstrand Namibia traded at market. No                                                                                                                                                                                                                                                                                                                                                                                                                                                                                                                                                                                                                                                                                                                                                                                                                                                                                                                                                                                                                                                                                                                                                                                                                                                                                                                                                                                                                                                                                                                                                                                                                                                                                                                                                                                                                                                                                                                                                                                                                                                                           |
| US\$/¥                                                                                                                                                                | 108.69                                                  | 0.34                                                                                                                        | 0.31                                      | -0.36                                                                                                              | -0.12                                                                                                        | 112.40                                                                                           | 104.46                                                                                                                                                              | ETF trades were recorded.                                                                                                                                                                                                                                                                                                                                                                                                                                                                                                                                                                                                                                                                                                                                                                                                                                                                                                                                                                                                                                                                                                                                                                                                                                                                                                                                                                                                                                                                                                                                                                                                                                                                                                                                                                                                                                                                                                                                                                                                                                                                                                 |
| Commodities                                                                                                                                                           | 3.05                                                    |                                                                                                                             | 3.51                                      |                                                                                                                    |                                                                                                              |                                                                                                  |                                                                                                                                                                     | JSE Market Wrap                                                                                                                                                                                                                                                                                                                                                                                                                                                                                                                                                                                                                                                                                                                                                                                                                                                                                                                                                                                                                                                                                                                                                                                                                                                                                                                                                                                                                                                                                                                                                                                                                                                                                                                                                                                                                                                                                                                                                                                                                                                                                                           |
|                                                                                                                                                                       | Level                                                   | Net Change                                                                                                                  | d/d %                                     | mtd %                                                                                                              | ytd %                                                                                                        | 52Wk High                                                                                        | 52Wk Low                                                                                                                                                            | The FTSE/JSE Africa All Share Index fell 0.4% to                                                                                                                                                                                                                                                                                                                                                                                                                                                                                                                                                                                                                                                                                                                                                                                                                                                                                                                                                                                                                                                                                                                                                                                                                                                                                                                                                                                                                                                                                                                                                                                                                                                                                                                                                                                                                                                                                                                                                                                                                                                                          |
| Brent Crude                                                                                                                                                           | 54.45                                                   | -2.17                                                                                                                       | -3.83                                     | -3.37                                                                                                              | -16.20                                                                                                       | 70.99                                                                                            | 53.95                                                                                                                                                               | 55,828.49 as 38 stocks gained, 118 fell, and 4                                                                                                                                                                                                                                                                                                                                                                                                                                                                                                                                                                                                                                                                                                                                                                                                                                                                                                                                                                                                                                                                                                                                                                                                                                                                                                                                                                                                                                                                                                                                                                                                                                                                                                                                                                                                                                                                                                                                                                                                                                                                            |
| Gold                                                                                                                                                                  | 1576.73                                                 | -12.43                                                                                                                      | -0.78                                     | -0.90                                                                                                              | 3.80                                                                                                         | 1611.42                                                                                          | 1266.35                                                                                                                                                             | were unchanged. Steinhoff International rose                                                                                                                                                                                                                                                                                                                                                                                                                                                                                                                                                                                                                                                                                                                                                                                                                                                                                                                                                                                                                                                                                                                                                                                                                                                                                                                                                                                                                                                                                                                                                                                                                                                                                                                                                                                                                                                                                                                                                                                                                                                                              |
| Platinum                                                                                                                                                              | 969.05                                                  | 8.02                                                                                                                        | 0.83                                      | 1.22                                                                                                               | 0.64                                                                                                         | 1041.71                                                                                          | 779.85                                                                                                                                                              | 20.0%, Mpact gained 9.1% and PPC climbed                                                                                                                                                                                                                                                                                                                                                                                                                                                                                                                                                                                                                                                                                                                                                                                                                                                                                                                                                                                                                                                                                                                                                                                                                                                                                                                                                                                                                                                                                                                                                                                                                                                                                                                                                                                                                                                                                                                                                                                                                                                                                  |
| Copper                                                                                                                                                                | 250.70                                                  | -1.00                                                                                                                       | -0.40                                     | 1.19                                                                                                               | -8.94                                                                                                        | 302.05                                                                                           | 248.75                                                                                                                                                              |                                                                                                                                                                                                                                                                                                                                                                                                                                                                                                                                                                                                                                                                                                                                                                                                                                                                                                                                                                                                                                                                                                                                                                                                                                                                                                                                                                                                                                                                                                                                                                                                                                                                                                                                                                                                                                                                                                                                                                                                                                                                                                                           |
| Silver                                                                                                                                                                | 17.68                                                   | -0.36                                                                                                                       | -2.00                                     | -1.73                                                                                                              | -0.69                                                                                                        | 19.65                                                                                            | 14.29                                                                                                                                                               | 7.0%. Tongaat Hulett fell 63.7%, EOH Holdings                                                                                                                                                                                                                                                                                                                                                                                                                                                                                                                                                                                                                                                                                                                                                                                                                                                                                                                                                                                                                                                                                                                                                                                                                                                                                                                                                                                                                                                                                                                                                                                                                                                                                                                                                                                                                                                                                                                                                                                                                                                                             |
| Uranium                                                                                                                                                               | 24.70                                                   | 0.00                                                                                                                        | 0.00                                      | 0.00                                                                                                               | -0.80                                                                                                        | 28.95                                                                                            | 23.85                                                                                                                                                               | dropped 20.6% and Stadio Holdings declined                                                                                                                                                                                                                                                                                                                                                                                                                                                                                                                                                                                                                                                                                                                                                                                                                                                                                                                                                                                                                                                                                                                                                                                                                                                                                                                                                                                                                                                                                                                                                                                                                                                                                                                                                                                                                                                                                                                                                                                                                                                                                |
| Palladium                                                                                                                                                             | 2244.40                                                 | 10.90                                                                                                                       | 0.49                                      | 0.89                                                                                                               | 17.55                                                                                                        | 2427.00                                                                                          | 1320.00                                                                                                                                                             | 11.8%.                                                                                                                                                                                                                                                                                                                                                                                                                                                                                                                                                                                                                                                                                                                                                                                                                                                                                                                                                                                                                                                                                                                                                                                                                                                                                                                                                                                                                                                                                                                                                                                                                                                                                                                                                                                                                                                                                                                                                                                                                                                                                                                    |
| NSX Local and E                                                                                                                                                       |                                                         |                                                                                                                             |                                           |                                                                                                                    |                                                                                                              |                                                                                                  |                                                                                                                                                                     | International Market Wrap                                                                                                                                                                                                                                                                                                                                                                                                                                                                                                                                                                                                                                                                                                                                                                                                                                                                                                                                                                                                                                                                                                                                                                                                                                                                                                                                                                                                                                                                                                                                                                                                                                                                                                                                                                                                                                                                                                                                                                                                                                                                                                 |
|                                                                                                                                                                       | Level                                                   | Last Change                                                                                                                 | Last %                                    | mtd %                                                                                                              | ytd %                                                                                                        | 52Wk High                                                                                        | 52Wk Low                                                                                                                                                            | US stocks rebounded from the worst week in six                                                                                                                                                                                                                                                                                                                                                                                                                                                                                                                                                                                                                                                                                                                                                                                                                                                                                                                                                                                                                                                                                                                                                                                                                                                                                                                                                                                                                                                                                                                                                                                                                                                                                                                                                                                                                                                                                                                                                                                                                                                                            |
| NBS                                                                                                                                                                   | 4799                                                    | 0.00                                                                                                                        | 0.00                                      |                                                                                                                    | -0.58                                                                                                        | 4899                                                                                             | 4533                                                                                                                                                                | months as investors speculated efforts to                                                                                                                                                                                                                                                                                                                                                                                                                                                                                                                                                                                                                                                                                                                                                                                                                                                                                                                                                                                                                                                                                                                                                                                                                                                                                                                                                                                                                                                                                                                                                                                                                                                                                                                                                                                                                                                                                                                                                                                                                                                                                 |
| NHL<br>CGP                                                                                                                                                            | 160<br>1519                                             | 0.00                                                                                                                        | 0.00                                      | 0.00                                                                                                               | 0.00                                                                                                         | 180                                                                                              | 160                                                                                                                                                                 | contain the coronavirus will minimise lasting                                                                                                                                                                                                                                                                                                                                                                                                                                                                                                                                                                                                                                                                                                                                                                                                                                                                                                                                                                                                                                                                                                                                                                                                                                                                                                                                                                                                                                                                                                                                                                                                                                                                                                                                                                                                                                                                                                                                                                                                                                                                             |
| FNB                                                                                                                                                                   | 3341                                                    | 0.00<br>0.00                                                                                                                | 0.00<br>0.00                              | 0.00<br>0.00                                                                                                       | -0.39<br>0.00                                                                                                | 1607<br>4010                                                                                     | 1518<br>3081                                                                                                                                                        | damage to the American economy.                                                                                                                                                                                                                                                                                                                                                                                                                                                                                                                                                                                                                                                                                                                                                                                                                                                                                                                                                                                                                                                                                                                                                                                                                                                                                                                                                                                                                                                                                                                                                                                                                                                                                                                                                                                                                                                                                                                                                                                                                                                                                           |
| ORY                                                                                                                                                                   | 1899                                                    | -51.00                                                                                                                      | -2.62                                     | -2.62                                                                                                              | -6.18                                                                                                        | 2060                                                                                             | 1899                                                                                                                                                                | Commodities remained under pressure, with                                                                                                                                                                                                                                                                                                                                                                                                                                                                                                                                                                                                                                                                                                                                                                                                                                                                                                                                                                                                                                                                                                                                                                                                                                                                                                                                                                                                                                                                                                                                                                                                                                                                                                                                                                                                                                                                                                                                                                                                                                                                                 |
| NAM                                                                                                                                                                   | 65                                                      | 0.00                                                                                                                        | 0.00                                      | 0.00                                                                                                               | 18.18                                                                                                        | 65                                                                                               | 55                                                                                                                                                                  | copper dropping a 14th straight day and oil                                                                                                                                                                                                                                                                                                                                                                                                                                                                                                                                                                                                                                                                                                                                                                                                                                                                                                                                                                                                                                                                                                                                                                                                                                                                                                                                                                                                                                                                                                                                                                                                                                                                                                                                                                                                                                                                                                                                                                                                                                                                               |
| PNH                                                                                                                                                                   | 1027                                                    | 0.00                                                                                                                        | 0.00                                      | 0.00                                                                                                               | -0.19                                                                                                        | 1100                                                                                             | 1027                                                                                                                                                                | sliding below US\$55 a barrel. The S&P 500 Index                                                                                                                                                                                                                                                                                                                                                                                                                                                                                                                                                                                                                                                                                                                                                                                                                                                                                                                                                                                                                                                                                                                                                                                                                                                                                                                                                                                                                                                                                                                                                                                                                                                                                                                                                                                                                                                                                                                                                                                                                                                                          |
| SILP                                                                                                                                                                  | 12790                                                   | 0.00                                                                                                                        | 0.00                                      | 0.00                                                                                                               | 0.00                                                                                                         | 12790                                                                                            | 12129                                                                                                                                                               | advanced as China added stimulus in an effort                                                                                                                                                                                                                                                                                                                                                                                                                                                                                                                                                                                                                                                                                                                                                                                                                                                                                                                                                                                                                                                                                                                                                                                                                                                                                                                                                                                                                                                                                                                                                                                                                                                                                                                                                                                                                                                                                                                                                                                                                                                                             |
| SNO                                                                                                                                                                   | 900                                                     | -20.00                                                                                                                      | -2.17                                     | 10.11                                                                                                              | 10.11                                                                                                        | 980                                                                                              | 890                                                                                                                                                                 | to shore up its economy and American                                                                                                                                                                                                                                                                                                                                                                                                                                                                                                                                                                                                                                                                                                                                                                                                                                                                                                                                                                                                                                                                                                                                                                                                                                                                                                                                                                                                                                                                                                                                                                                                                                                                                                                                                                                                                                                                                                                                                                                                                                                                                      |
| LHN                                                                                                                                                                   | 280                                                     | 0.00                                                                                                                        | 0.00                                      | 0.00                                                                                                               | -14.89                                                                                                       | 389                                                                                              | 280                                                                                                                                                                 | manufacturing data topped estimates. Tech                                                                                                                                                                                                                                                                                                                                                                                                                                                                                                                                                                                                                                                                                                                                                                                                                                                                                                                                                                                                                                                                                                                                                                                                                                                                                                                                                                                                                                                                                                                                                                                                                                                                                                                                                                                                                                                                                                                                                                                                                                                                                 |
| DYL                                                                                                                                                                   | 269                                                     | 0.00                                                                                                                        | 0.00                                      | 0.00                                                                                                               | -2.54                                                                                                        | 507                                                                                              | 256                                                                                                                                                                 | shares led the advance, while energy and                                                                                                                                                                                                                                                                                                                                                                                                                                                                                                                                                                                                                                                                                                                                                                                                                                                                                                                                                                                                                                                                                                                                                                                                                                                                                                                                                                                                                                                                                                                                                                                                                                                                                                                                                                                                                                                                                                                                                                                                                                                                                  |
| FSY                                                                                                                                                                   | 138                                                     | 0.00                                                                                                                        | 0.00                                      | 0.00                                                                                                               | 2.99                                                                                                         | 283                                                                                              | 121                                                                                                                                                                 |                                                                                                                                                                                                                                                                                                                                                                                                                                                                                                                                                                                                                                                                                                                                                                                                                                                                                                                                                                                                                                                                                                                                                                                                                                                                                                                                                                                                                                                                                                                                                                                                                                                                                                                                                                                                                                                                                                                                                                                                                                                                                                                           |
| MEY                                                                                                                                                                   | 78                                                      | 0.00                                                                                                                        | 0.00                                      | 0.00                                                                                                               | -9.30                                                                                                        | 126                                                                                              | 61                                                                                                                                                                  | industrial companies slumped.                                                                                                                                                                                                                                                                                                                                                                                                                                                                                                                                                                                                                                                                                                                                                                                                                                                                                                                                                                                                                                                                                                                                                                                                                                                                                                                                                                                                                                                                                                                                                                                                                                                                                                                                                                                                                                                                                                                                                                                                                                                                                             |
|                                                                                                                                                                       |                                                         | mibian Bonds                                                                                                                | "har [h1                                  | NA Berde                                                                                                           | VT84                                                                                                         | Dua                                                                                              | Ch = Ih = 1                                                                                                                                                         | 2017 2010 2010                                                                                                                                                                                                                                                                                                                                                                                                                                                                                                                                                                                                                                                                                                                                                                                                                                                                                                                                                                                                                                                                                                                                                                                                                                                                                                                                                                                                                                                                                                                                                                                                                                                                                                                                                                                                                                                                                                                                                                                                                                                                                                            |
| SA Bonds                                                                                                                                                              |                                                         |                                                                                                                             | hg [bp]                                   | NA Bonds                                                                                                           | YTM<br>7.49                                                                                                  | Premium                                                                                          | Chg [bp]                                                                                                                                                            | <b>2017 2018 2019</b> GDP (y/y) -0.9% -0.1% 0.9%*                                                                                                                                                                                                                                                                                                                                                                                                                                                                                                                                                                                                                                                                                                                                                                                                                                                                                                                                                                                                                                                                                                                                                                                                                                                                                                                                                                                                                                                                                                                                                                                                                                                                                                                                                                                                                                                                                                                                                                                                                                                                         |
| R208<br>R2023                                                                                                                                                         | 6.48<br>6.57                                            | 100.28<br>103.25                                                                                                            | -2.50<br>-9.00                            | GC20<br>GC21                                                                                                       | 7.48<br>7.37                                                                                                 | -6<br>80                                                                                         | -1.10<br>-9.00                                                                                                                                                      |                                                                                                                                                                                                                                                                                                                                                                                                                                                                                                                                                                                                                                                                                                                                                                                                                                                                                                                                                                                                                                                                                                                                                                                                                                                                                                                                                                                                                                                                                                                                                                                                                                                                                                                                                                                                                                                                                                                                                                                                                                                                                                                           |
| R186                                                                                                                                                                  | 7.95                                                    | 113.28                                                                                                                      | -6.50                                     | GC21                                                                                                               | 7.37                                                                                                         | 67                                                                                               | -9.00                                                                                                                                                               | Inflation (y/y) 6.2% 5.1% 3.6%*<br>PSCE (y/y) 5.2% 7.4% 6.0%*                                                                                                                                                                                                                                                                                                                                                                                                                                                                                                                                                                                                                                                                                                                                                                                                                                                                                                                                                                                                                                                                                                                                                                                                                                                                                                                                                                                                                                                                                                                                                                                                                                                                                                                                                                                                                                                                                                                                                                                                                                                             |
| R2030                                                                                                                                                                 | 8.90                                                    | 94.16                                                                                                                       | -7.50                                     | GC22                                                                                                               | 7.68                                                                                                         | 111                                                                                              | -9.00                                                                                                                                                               | M2 (y/y) 3.2% 7.4% 0.0% M2 (y/y)                                                                                                                                                                                                                                                                                                                                                                                                                                                                                                                                                                                                                                                                                                                                                                                                                                                                                                                                                                                                                                                                                                                                                                                                                                                                                                                                                                                                                                                                                                                                                                                                                                                                                                                                                                                                                                                                                                                                                                                                                                                                                          |
| R213                                                                                                                                                                  |                                                         | - 1.10                                                                                                                      |                                           | GC24                                                                                                               | 8.46                                                                                                         | 51                                                                                               | -6.50                                                                                                                                                               | IJG BCI 49.37                                                                                                                                                                                                                                                                                                                                                                                                                                                                                                                                                                                                                                                                                                                                                                                                                                                                                                                                                                                                                                                                                                                                                                                                                                                                                                                                                                                                                                                                                                                                                                                                                                                                                                                                                                                                                                                                                                                                                                                                                                                                                                             |
|                                                                                                                                                                       | 9.13                                                    | 85.41                                                                                                                       | -6.50                                     |                                                                                                                    |                                                                                                              |                                                                                                  |                                                                                                                                                                     |                                                                                                                                                                                                                                                                                                                                                                                                                                                                                                                                                                                                                                                                                                                                                                                                                                                                                                                                                                                                                                                                                                                                                                                                                                                                                                                                                                                                                                                                                                                                                                                                                                                                                                                                                                                                                                                                                                                                                                                                                                                                                                                           |
| R209                                                                                                                                                                  | 9.13<br>9.74                                            | 85.41<br>71.89                                                                                                              | -6.50<br>-3.50                            | GC25                                                                                                               | 8.42                                                                                                         | 47                                                                                               | -6.50                                                                                                                                                               |                                                                                                                                                                                                                                                                                                                                                                                                                                                                                                                                                                                                                                                                                                                                                                                                                                                                                                                                                                                                                                                                                                                                                                                                                                                                                                                                                                                                                                                                                                                                                                                                                                                                                                                                                                                                                                                                                                                                                                                                                                                                                                                           |
| R209<br>R2037                                                                                                                                                         |                                                         |                                                                                                                             |                                           |                                                                                                                    |                                                                                                              |                                                                                                  |                                                                                                                                                                     |                                                                                                                                                                                                                                                                                                                                                                                                                                                                                                                                                                                                                                                                                                                                                                                                                                                                                                                                                                                                                                                                                                                                                                                                                                                                                                                                                                                                                                                                                                                                                                                                                                                                                                                                                                                                                                                                                                                                                                                                                                                                                                                           |
| R2037<br>R214                                                                                                                                                         | 9.74<br>9.88<br>9.13                                    | 71.89<br>88.78<br>85.41                                                                                                     | -3.50<br>-2.50<br>-6.50                   | GC25<br>GC27<br>GC30                                                                                               | 8.42<br>8.87<br>9.68                                                                                         | 47<br>92<br>79                                                                                   | -6.50<br>-6.50<br>0.17                                                                                                                                              |                                                                                                                                                                                                                                                                                                                                                                                                                                                                                                                                                                                                                                                                                                                                                                                                                                                                                                                                                                                                                                                                                                                                                                                                                                                                                                                                                                                                                                                                                                                                                                                                                                                                                                                                                                                                                                                                                                                                                                                                                                                                                                                           |
| R2037<br>R214<br>R2044                                                                                                                                                | 9.74<br>9.88<br>9.13<br>10.09                           | 71.89<br>88.78<br>85.41<br>88.01                                                                                            | -3.50<br>-2.50<br>-6.50<br>-2.50          | GC25<br>GC27<br>GC30<br>GC32                                                                                       | 8.42<br>8.87<br>9.68<br>10.59                                                                                | 47<br>92<br>79<br>146                                                                            | -6.50<br>-6.50<br>0.17<br>2.14                                                                                                                                      |                                                                                                                                                                                                                                                                                                                                                                                                                                                                                                                                                                                                                                                                                                                                                                                                                                                                                                                                                                                                                                                                                                                                                                                                                                                                                                                                                                                                                                                                                                                                                                                                                                                                                                                                                                                                                                                                                                                                                                                                                                                                                                                           |
| R2037<br>R214                                                                                                                                                         | 9.74<br>9.88<br>9.13                                    | 71.89<br>88.78<br>85.41                                                                                                     | -3.50<br>-2.50<br>-6.50                   | GC25<br>GC27<br>GC30<br>GC32<br>GC35                                                                               | 8.42<br>8.87<br>9.68<br>10.59<br>10.70                                                                       | 47<br>92<br>79<br>146<br>97                                                                      | -6.50<br>-6.50<br>0.17<br>2.14<br>-7.00                                                                                                                             |                                                                                                                                                                                                                                                                                                                                                                                                                                                                                                                                                                                                                                                                                                                                                                                                                                                                                                                                                                                                                                                                                                                                                                                                                                                                                                                                                                                                                                                                                                                                                                                                                                                                                                                                                                                                                                                                                                                                                                                                                                                                                                                           |
| R2037<br>R214<br>R2044                                                                                                                                                | 9.74<br>9.88<br>9.13<br>10.09                           | 71.89<br>88.78<br>85.41<br>88.01                                                                                            | -3.50<br>-2.50<br>-6.50<br>-2.50          | GC25<br>GC27<br>GC30<br>GC32<br>GC35<br>GC37                                                                       | 8.42<br>8.87<br>9.68<br>10.59<br>10.70<br>11.13                                                              | 47<br>92<br>79<br>146<br>97<br>126                                                               | -6.50<br>-6.50<br>0.17<br>2.14<br>-7.00<br>-3.60                                                                                                                    |                                                                                                                                                                                                                                                                                                                                                                                                                                                                                                                                                                                                                                                                                                                                                                                                                                                                                                                                                                                                                                                                                                                                                                                                                                                                                                                                                                                                                                                                                                                                                                                                                                                                                                                                                                                                                                                                                                                                                                                                                                                                                                                           |
| R2037<br>R214<br>R2044                                                                                                                                                | 9.74<br>9.88<br>9.13<br>10.09                           | 71.89<br>88.78<br>85.41<br>88.01                                                                                            | -3.50<br>-2.50<br>-6.50<br>-2.50          | GC25<br>GC27<br>GC30<br>GC32<br>GC35<br>GC37<br>GC40                                                               | 8.42<br>8.87<br>9.68<br>10.59<br>10.70<br>11.13<br>11.27                                                     | 47<br>92<br>79<br>146<br>97<br>126<br>134                                                        | -6.50<br>-6.50<br>0.17<br>2.14<br>-7.00<br>-3.60<br>-2.50                                                                                                           |                                                                                                                                                                                                                                                                                                                                                                                                                                                                                                                                                                                                                                                                                                                                                                                                                                                                                                                                                                                                                                                                                                                                                                                                                                                                                                                                                                                                                                                                                                                                                                                                                                                                                                                                                                                                                                                                                                                                                                                                                                                                                                                           |
| R2037<br>R214<br>R2044                                                                                                                                                | 9.74<br>9.88<br>9.13<br>10.09                           | 71.89<br>88.78<br>85.41<br>88.01                                                                                            | -3.50<br>-2.50<br>-6.50<br>-2.50          | GC25<br>GC27<br>GC30<br>GC32<br>GC35<br>GC37<br>GC40<br>GC43                                                       | 8.42<br>8.87<br>9.68<br>10.59<br>10.70<br>11.13<br>11.27<br>11.80                                            | 47<br>92<br>79<br>146<br>97<br>126<br>134<br>172                                                 | -6.50<br>-6.50<br>0.17<br>2.14<br>-7.00<br>-3.60<br>-2.50                                                                                                           |                                                                                                                                                                                                                                                                                                                                                                                                                                                                                                                                                                                                                                                                                                                                                                                                                                                                                                                                                                                                                                                                                                                                                                                                                                                                                                                                                                                                                                                                                                                                                                                                                                                                                                                                                                                                                                                                                                                                                                                                                                                                                                                           |
| R2037<br>R214<br>R2044                                                                                                                                                | 9.74<br>9.88<br>9.13<br>10.09                           | 71.89<br>88.78<br>85.41<br>88.01                                                                                            | -3.50<br>-2.50<br>-6.50<br>-2.50          | GC25<br>GC27<br>GC30<br>GC32<br>GC35<br>GC37<br>GC40<br>GC43<br>GC45                                               | 8.42<br>8.87<br>9.68<br>10.59<br>10.70<br>11.13<br>11.27<br>11.80<br>11.89                                   | 47<br>92<br>79<br>146<br>97<br>126<br>134<br>172                                                 | -6.50<br>-6.50<br>0.17<br>2.14<br>-7.00<br>-3.60<br>-2.50<br>-2.50                                                                                                  |                                                                                                                                                                                                                                                                                                                                                                                                                                                                                                                                                                                                                                                                                                                                                                                                                                                                                                                                                                                                                                                                                                                                                                                                                                                                                                                                                                                                                                                                                                                                                                                                                                                                                                                                                                                                                                                                                                                                                                                                                                                                                                                           |
| R2037<br>R214<br>R2044<br>R2048                                                                                                                                       | 9.74<br>9.88<br>9.13<br>10.09<br>10.08                  | 71.89<br>88.78<br>85.41<br>88.01<br>87.70                                                                                   | -3.50<br>-2.50<br>-6.50<br>-2.50          | GC25<br>GC27<br>GC30<br>GC32<br>GC35<br>GC37<br>GC40<br>GC43                                                       | 8.42<br>8.87<br>9.68<br>10.59<br>10.70<br>11.13<br>11.27<br>11.80                                            | 47<br>92<br>79<br>146<br>97<br>126<br>134<br>172                                                 | -6.50<br>-6.50<br>0.17<br>2.14<br>-7.00<br>-3.60<br>-2.50                                                                                                           | *forecast **nowcast                                                                                                                                                                                                                                                                                                                                                                                                                                                                                                                                                                                                                                                                                                                                                                                                                                                                                                                                                                                                                                                                                                                                                                                                                                                                                                                                                                                                                                                                                                                                                                                                                                                                                                                                                                                                                                                                                                                                                                                                                                                                                                       |
| R2037<br>R214<br>R2044                                                                                                                                                | 9.74<br>9.88<br>9.13<br>10.09<br>10.08                  | 71.89<br>88.78<br>85.41<br>88.01<br>87.70                                                                                   | -3.50<br>-2.50<br>-6.50<br>-2.50<br>-2.50 | GC25<br>GC27<br>GC30<br>GC32<br>GC35<br>GC37<br>GC40<br>GC43<br>GC43<br>GC45                                       | 8.42<br>8.87<br>9.68<br>10.59<br>10.70<br>11.13<br>11.27<br>11.80<br>11.89                                   | 47<br>92<br>79<br>146<br>97<br>126<br>134<br>172<br>180                                          | -6.50<br>-6.50<br>0.17<br>2.14<br>-7.00<br>-3.60<br>-2.50<br>-2.50<br>-2.50                                                                                         | MPC Meeting Calendar for 2020                                                                                                                                                                                                                                                                                                                                                                                                                                                                                                                                                                                                                                                                                                                                                                                                                                                                                                                                                                                                                                                                                                                                                                                                                                                                                                                                                                                                                                                                                                                                                                                                                                                                                                                                                                                                                                                                                                                                                                                                                                                                                             |
| R2037<br>R214<br>R2044<br>R2048                                                                                                                                       | 9.74<br>9.88<br>9.13<br>10.09<br>10.08                  | 71.89<br>88.78<br>85.41<br>88.01<br>87.70                                                                                   | -3.50<br>-2.50<br>-6.50<br>-2.50<br>-2.50 | GC25<br>GC27<br>GC30<br>GC32<br>GC35<br>GC37<br>GC40<br>GC43<br>GC45<br>GC50                                       | 8.42<br>8.87<br>9.68<br>10.59<br>10.70<br>11.13<br>11.27<br>11.80<br>11.89<br>11.96                          | 47<br>92<br>79<br>146<br>97<br>126<br>134<br>172<br>180<br>189                                   | -6.50<br>-6.50<br>0.17<br>2.14<br>-7.00<br>-3.60<br>-2.50<br>-2.50<br>-2.50<br>-2.50<br>ytd % BoN                                                                   | MPC Meeting Calendar for 2020 SARB FOMC                                                                                                                                                                                                                                                                                                                                                                                                                                                                                                                                                                                                                                                                                                                                                                                                                                                                                                                                                                                                                                                                                                                                                                                                                                                                                                                                                                                                                                                                                                                                                                                                                                                                                                                                                                                                                                                                                                                                                                                                                                                                                   |
| R2037<br>R214<br>R2044<br>R2048<br>IJG Indices and                                                                                                                    | 9.74<br>9.88<br>9.13<br>10.09<br>10.08                  | 71.89<br>88.78<br>85.41<br>88.01<br>87.70<br>Level<br>210.900                                                               | -3.50<br>-2.50<br>-6.50<br>-2.50<br>-2.50 | GC25<br>GC27<br>GC30<br>GC32<br>GC35<br>GC37<br>GC40<br>GC43<br>GC45<br>GC50                                       | 8.42<br>8.87<br>9.68<br>10.59<br>10.70<br>11.13<br>11.27<br>11.80<br>11.89<br>11.96<br>d/d %<br>0.02         | 47<br>92<br>79<br>146<br>97<br>126<br>134<br>172<br>180<br>189<br>mtd %                          | -6.50<br>-6.50<br>0.17<br>2.14<br>-7.00<br>-3.60<br>-2.50<br>-2.50<br>-2.50<br>-2.50<br>ytd % BoN<br>0.639 19 Feb                                                   | MPC Meeting Calendar for 2020 SARB FOMC 16 Jan 29 Jan                                                                                                                                                                                                                                                                                                                                                                                                                                                                                                                                                                                                                                                                                                                                                                                                                                                                                                                                                                                                                                                                                                                                                                                                                                                                                                                                                                                                                                                                                                                                                                                                                                                                                                                                                                                                                                                                                                                                                                                                                                                                     |
| R2037<br>R214<br>R2044<br>R2048<br>IJG Indices and<br>IJG Money Marl<br>IJG Bond Index                                                                                | 9,74<br>9,88<br>9,13<br>10,09<br>10,08                  | 71.89<br>88.78<br>85.41<br>88.01<br>87.70<br><b>Exercise</b> (%)<br>Level<br>210.900<br>218.023                             | -3.50<br>-2.50<br>-6.50<br>-2.50<br>-2.50 | GC25<br>GC27<br>GC30<br>GC32<br>GC35<br>GC37<br>GC40<br>GC43<br>GC45<br>GC50                                       | 8.42<br>8.87<br>9.68<br>10.59<br>10.70<br>11.13<br>11.27<br>11.80<br>11.89<br>11.96<br>d/d %<br>0.02<br>0.22 | 47<br>92<br>79<br>146<br>97<br>126<br>134<br>172<br>180<br>189<br><b>mtd</b> %<br>0.056<br>0.249 | -6.50<br>-6.50<br>0.17<br>2.14<br>-7.00<br>-3.60<br>-2.50<br>-2.50<br>-2.50<br>-2.50<br><b>ytd % BoN</b><br>0.639 19 Feb<br>1.660 15 Apr                            | MPC Meeting Calendar for 2020 SARB FOMC 16 Jan 29 Jan 19 Mar 18 Mar                                                                                                                                                                                                                                                                                                                                                                                                                                                                                                                                                                                                                                                                                                                                                                                                                                                                                                                                                                                                                                                                                                                                                                                                                                                                                                                                                                                                                                                                                                                                                                                                                                                                                                                                                                                                                                                                                                                                                                                                                                                       |
| R2037<br>R214<br>R2044<br>R2048<br>IJG Indices and<br>IJG Money Marl<br>IJG Bond Index<br>WIBAR Overnig                                                               | 9,74<br>9,88<br>9,13<br>10,09<br>10,08                  | 71.89<br>88.78<br>85.41<br>88.01<br>87.70<br>Level<br>210.900<br>218.023<br>6.526                                           | -3.50<br>-2.50<br>-6.50<br>-2.50<br>-2.50 | GC25<br>GC27<br>GC30<br>GC32<br>GC35<br>GC37<br>GC40<br>GC43<br>GC45<br>GC50<br>Change<br>0.039<br>0.488<br>-0.001 | 8.42<br>8.87<br>9.68<br>10.59<br>10.70<br>11.13<br>11.27<br>11.80<br>11.89<br>11.96                          | 47<br>92<br>79<br>146<br>97<br>126<br>134<br>172<br>180<br>189<br>mtd %                          | -6.50<br>-6.50<br>0.17<br>2.14<br>-7.00<br>-3.60<br>-2.50<br>-2.50<br>-2.50<br>-2.50<br>-2.50<br>-2.50<br>19 Feb<br>1.660 15 Apr<br>17 Jun                          | MPC Meeting Calendar for 2020           SARB         FOMC           16 Jan         29 Jan           19 Mar         18 Mar           21 May         29 Apr                                                                                                                                                                                                                                                                                                                                                                                                                                                                                                                                                                                                                                                                                                                                                                                                                                                                                                                                                                                                                                                                                                                                                                                                                                                                                                                                                                                                                                                                                                                                                                                                                                                                                                                                                                                                                                                                                                                                                                 |
| R2037<br>R214<br>R2044<br>R2048<br>IJG Indices and<br>IJG Money Marl<br>IJG Bond Index                                                                                | 9,74<br>9,88<br>9,13<br>10,09<br>10,08                  | 71.89<br>88.78<br>85.41<br>88.01<br>87.70<br><b>Exercise</b> (%)<br>Level<br>210.900<br>218.023                             | -3.50<br>-2.50<br>-6.50<br>-2.50<br>-2.50 | GC25<br>GC27<br>GC30<br>GC32<br>GC35<br>GC37<br>GC40<br>GC43<br>GC45<br>GC50                                       | 8.42<br>8.87<br>9.68<br>10.59<br>10.70<br>11.13<br>11.27<br>11.80<br>11.89<br>11.96<br>d/d %<br>0.02<br>0.22 | 47<br>92<br>79<br>146<br>97<br>126<br>134<br>172<br>180<br>189<br><b>mtd</b> %<br>0.056<br>0.249 | -6.50<br>-6.50<br>0.17<br>2.14<br>-7.00<br>-3.60<br>-2.50<br>-2.50<br>-2.50<br>-2.50<br><b>ytd % BoN</b><br>0.639 19 Feb<br>1.660 15 Apr                            | MPC Meeting Calendar for 2020           SARB         FOMC           16 Jan         29 Jan           19 Mar         18 Mar           21 May         29 Apr                                                                                                                                                                                                                                                                                                                                                                                                                                                                                                                                                                                                                                                                                                                                                                                                                                                                                                                                                                                                                                                                                                                                                                                                                                                                                                                                                                                                                                                                                                                                                                                                                                                                                                                                                                                                                                                                                                                                                                 |
| R2037<br>R214<br>R2044<br>R2048<br>IJG Indices and<br>IJG Money Marl<br>IJG Bond Index<br>WIBAR Overnig                                                               | 9,74<br>9,88<br>9,13<br>10,09<br>10,08                  | 71.89<br>88.78<br>85.41<br>88.01<br>87.70<br>Level<br>210.900<br>218.023<br>6.526                                           | -3.50<br>-2.50<br>-6.50<br>-2.50<br>-2.50 | GC25<br>GC27<br>GC30<br>GC32<br>GC35<br>GC37<br>GC40<br>GC43<br>GC45<br>GC50<br>Change<br>0.039<br>0.488<br>-0.001 | 8.42<br>8.87<br>9.68<br>10.59<br>10.70<br>11.13<br>11.27<br>11.80<br>11.96<br>d/d %<br>0.02<br>0.22          | 47<br>92<br>79<br>146<br>97<br>126<br>134<br>172<br>180<br>189<br>mtd %<br>0.056<br>0.249        | -6.50<br>-6.50<br>0.17<br>2.14<br>-7.00<br>-3.60<br>-2.50<br>-2.50<br>-2.50<br>-2.50<br>-2.50<br>-2.50<br>19 Feb<br>1.660 15 Apr<br>17 Jun                          | MPC Meeting Calendar for 2020           SARB         FOMC           16 Jan         29 Jan           19 Mar         18 Mar           21 May         29 Apr                                                                                                                                                                                                                                                                                                                                                                                                                                                                                                                                                                                                                                                                                                                                                                                                                                                                                                                                                                                                                                                                                                                                                                                                                                                                                                                                                                                                                                                                                                                                                                                                                                                                                                                                                                                                                                                                                                                                                                 |
| R2037<br>R214<br>R2044<br>R2048<br>IJG Indices and<br>IJG Money Marl<br>IJG Bond Index<br>WIBAR Overnig<br>WIBAR 3m                                                   | 9,74<br>9,88<br>9,13<br>10,09<br>10,08                  | 71.89<br>88.78<br>85.41<br>88.01<br>87.70<br>Level<br>210.900<br>218.023<br>6.526<br>6.969                                  | -3.50<br>-2.50<br>-6.50<br>-2.50<br>-2.50 | GC25<br>GC27<br>GC30<br>GC32<br>GC35<br>GC37<br>GC40<br>GC43<br>GC45<br>GC50<br>Change<br>0.039<br>0.488<br>-0.001 | 8.42<br>8.87<br>9.68<br>10.59<br>10.70<br>11.13<br>11.27<br>11.80<br>11.96<br>d/d %<br>0.02<br>0.22          | 47<br>92<br>79<br>146<br>97<br>126<br>134<br>172<br>180<br>189<br>mtd %<br>0.056<br>0.249        | -6.50<br>-6.50<br>0.17<br>2.14<br>-7.00<br>-3.60<br>-2.50<br>-2.50<br>-2.50<br>-2.50<br><b>ytd % BoN</b><br>0.639 19 Feb<br>1.660 15 Apr<br>17 Jun<br>19 Aug        | MPC Meeting Calendar for 2020           SARB         FOMC           16 Jan         29 Jan           19 Mar         18 Mar           21 May         29 Apr           23 Jul         10 Jun                                                                                                                                                                                                                                                                                                                                                                                                                                                                                                                                                                                                                                                                                                                                                                                                                                                                                                                                                                                                                                                                                                                                                                                                                                                                                                                                                                                                                                                                                                                                                                                                                                                                                                                                                                                                                                                                                                                                 |
| R2037<br>R214<br>R2044<br>R2048<br>IJG Indices and<br>IJG Money Marl<br>IJG Bond Index<br>WIBAR Overnig<br>WIBAR 3 m<br>SA Repo Rate                                  | 9,74<br>9,88<br>9,13<br>10,09<br>10,08                  | 71.89<br>88.78<br>85.41<br>88.01<br>87.70<br>Level<br>210.900<br>218.023<br>6.526<br>6.969<br>6.25                          | -3.50<br>-2.50<br>-6.50<br>-2.50<br>-2.50 | GC25<br>GC27<br>GC30<br>GC32<br>GC35<br>GC37<br>GC40<br>GC43<br>GC45<br>GC50<br>Change<br>0.039<br>0.488<br>-0.001 | 8.42<br>8.87<br>9.68<br>10.59<br>10.70<br>11.13<br>11.27<br>11.80<br>11.96<br>d/d %<br>0.02<br>0.22          | 47<br>92<br>79<br>146<br>97<br>126<br>134<br>172<br>180<br>189<br>mtd %<br>0.056<br>0.249        | -6.50<br>-6.50<br>0.17<br>2.14<br>-7.00<br>-3.60<br>-2.50<br>-2.50<br>-2.50<br>-2.50<br>-2.50<br>1.660 BoN<br>0.639 19 Feb<br>1.5 Apr<br>17 Jun<br>19 Aug<br>21 Oct | MPC Meeting Calendar for 2020           SARB         FOMC           16 Jan         29 Jan           19 Mar         18 Mar           21 May         29 Apr           23 Jul         10 Jun           17 Sep         29 Jul                                                                                                                                                                                                                                                                                                                                                                                                                                                                                                                                                                                                                                                                                                                                                                                                                                                                                                                                                                                                                                                                                                                                                                                                                                                                                                                                                                                                                                                                                                                                                                                                                                                                                                                                                                                                                                                                                                 |
| R2037<br>R214<br>R2044<br>R2048<br>IJG Indices and<br>IJG Money Marl<br>IJG Bond Index<br>WIBAR Overnig<br>WIBAR 3m<br>SA Repo Rate<br>SA Prime Rate                  | 9,74<br>9,88<br>9,13<br>10,09<br>10,08<br>Interest Rate | 71.89<br>88.78<br>85.41<br>88.01<br>87.70<br>Level<br>210.900<br>218.023<br>6.526<br>6.969<br>6.25<br>9.75<br>6.50          | -3.50<br>-2.50<br>-6.50<br>-2.50<br>-2.50 | GC25<br>GC27<br>GC30<br>GC32<br>GC35<br>GC37<br>GC40<br>GC43<br>GC45<br>GC50<br>Change<br>0.039<br>0.488<br>-0.001 | 8.42<br>8.87<br>9.68<br>10.59<br>10.70<br>11.13<br>11.27<br>11.80<br>11.96<br>d/d %<br>0.02<br>0.22          | 47<br>92<br>79<br>146<br>97<br>126<br>134<br>172<br>180<br>189<br>mtd %<br>0.056<br>0.249        | -6.50<br>-6.50<br>0.17<br>2.14<br>-7.00<br>-3.60<br>-2.50<br>-2.50<br>-2.50<br>-2.50<br>-2.50<br>1.660 BoN<br>0.639 19 Feb<br>1.5 Apr<br>17 Jun<br>19 Aug<br>21 Oct | SARB   FOMC     16 Jan   29 Jan     19 Mar   18 Mar     21 May   29 Apr     23 Jul   10 Jun     17 Sep   29 Jul     19 Nov   16 Sep     05 Nov                                                                                                                                                                                                                                                                                                                                                                                                                                                                                                                                                                                                                                                                                                                                                                                                                                                                                                                                                                                                                                                                                                                                                                                                                                                                                                                                                                                                                                                                                                                                                                                                                                                                                                                                                                                                                                                                                                                                                                            |
| R2037<br>R214<br>R2044<br>R2048<br>IJG Indices and<br>IJG Money Marl<br>IJG Bond Index<br>WIBAR Overnig<br>WIBAR 3m<br>SA Repo Rate<br>SA Prime Rate<br>NAM Bank Rate | 9,74 9,88 9,13 10,09 10,08  Interest Rate ket sht       | 71.89<br>88.78<br>85.41<br>88.01<br>87.70<br>Level<br>210.900<br>218.023<br>6.526<br>6.969<br>6.25<br>9.75<br>6.50<br>10.25 | -3.50<br>-2.50<br>-6.50<br>-2.50<br>-2.50 | GC25<br>GC27<br>GC30<br>GC32<br>GC35<br>GC37<br>GC40<br>GC43<br>GC45<br>GC50<br>Change<br>0.039<br>0.488<br>-0.001 | 8.42<br>8.87<br>9.68<br>10.59<br>10.70<br>11.13<br>11.27<br>11.80<br>11.96<br>d/d %<br>0.02<br>0.22          | 47<br>92<br>79<br>146<br>97<br>126<br>134<br>172<br>180<br>189<br>mtd %<br>0.056<br>0.249        | -6.50<br>-6.50<br>0.17<br>2.14<br>-7.00<br>-3.60<br>-2.50<br>-2.50<br>-2.50<br>-2.50<br>-2.50<br>1.660 BoN<br>0.639 19 Feb<br>1.5 Apr<br>17 Jun<br>19 Aug<br>21 Oct | MPC Meeting Calendar for 2020   SARB   FOMC   16 Jan   29 Jan   19 Mar   18 Mar   21 May   29 Apr   23 Jul   10 Jun   17 Sep   29 Jul   19 Nov   16 Sep   16 Sep   17 Sep   18 Sep   19 Sep |