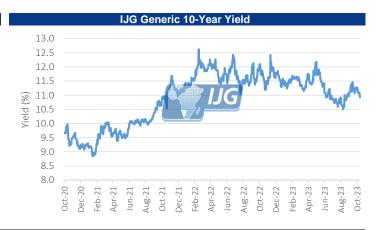

## **IJG** Daily Bulletin

Friday, 03 November 2023

Local Indices

|                                                                                                                          | Level                                                                                                                                                                 | Not Change                                                                                                                                  | d/d %                                                                                                                                                                                                                                                                                                                                                                                                                                                                                                                                                                                                                                                                                                                                                                                                                                                                                                                                                                                                                                                                                                                                                                                                                                                                                                                                                                                                                                                                                                                                                                                                                                                                                                                                                                                                                                                                                                                                                                                                                                                                                                                         | mtd %                                                                                                                                              | ytd %                                                                                                                           | FOWIL High                                                                                                                              | 52Wk Low                                                                                                                                                                                                                                                                                            |
|--------------------------------------------------------------------------------------------------------------------------|-----------------------------------------------------------------------------------------------------------------------------------------------------------------------|---------------------------------------------------------------------------------------------------------------------------------------------|-------------------------------------------------------------------------------------------------------------------------------------------------------------------------------------------------------------------------------------------------------------------------------------------------------------------------------------------------------------------------------------------------------------------------------------------------------------------------------------------------------------------------------------------------------------------------------------------------------------------------------------------------------------------------------------------------------------------------------------------------------------------------------------------------------------------------------------------------------------------------------------------------------------------------------------------------------------------------------------------------------------------------------------------------------------------------------------------------------------------------------------------------------------------------------------------------------------------------------------------------------------------------------------------------------------------------------------------------------------------------------------------------------------------------------------------------------------------------------------------------------------------------------------------------------------------------------------------------------------------------------------------------------------------------------------------------------------------------------------------------------------------------------------------------------------------------------------------------------------------------------------------------------------------------------------------------------------------------------------------------------------------------------------------------------------------------------------------------------------------------------|----------------------------------------------------------------------------------------------------------------------------------------------------|---------------------------------------------------------------------------------------------------------------------------------|-----------------------------------------------------------------------------------------------------------------------------------------|-----------------------------------------------------------------------------------------------------------------------------------------------------------------------------------------------------------------------------------------------------------------------------------------------------|
| NSX Overall                                                                                                              | <b>Level</b><br>1567                                                                                                                                                  | Net Change<br>53.11                                                                                                                         | 3.51                                                                                                                                                                                                                                                                                                                                                                                                                                                                                                                                                                                                                                                                                                                                                                                                                                                                                                                                                                                                                                                                                                                                                                                                                                                                                                                                                                                                                                                                                                                                                                                                                                                                                                                                                                                                                                                                                                                                                                                                                                                                                                                          | 3.80                                                                                                                                               | -3.94                                                                                                                           | <b>52Wk High</b><br>1853                                                                                                                | 578                                                                                                                                                                                                                                                                                                 |
| NSX Local                                                                                                                | 667                                                                                                                                                                   | -0.05                                                                                                                                       | -0.01                                                                                                                                                                                                                                                                                                                                                                                                                                                                                                                                                                                                                                                                                                                                                                                                                                                                                                                                                                                                                                                                                                                                                                                                                                                                                                                                                                                                                                                                                                                                                                                                                                                                                                                                                                                                                                                                                                                                                                                                                                                                                                                         | 0.23                                                                                                                                               | 31.51                                                                                                                           | 693                                                                                                                                     | 105                                                                                                                                                                                                                                                                                                 |
| ISE ALSI                                                                                                                 | 71384                                                                                                                                                                 | 1643.62                                                                                                                                     | 2.36                                                                                                                                                                                                                                                                                                                                                                                                                                                                                                                                                                                                                                                                                                                                                                                                                                                                                                                                                                                                                                                                                                                                                                                                                                                                                                                                                                                                                                                                                                                                                                                                                                                                                                                                                                                                                                                                                                                                                                                                                                                                                                                          | 2.48                                                                                                                                               | -2.28                                                                                                                           | 81338                                                                                                                                   | 65610                                                                                                                                                                                                                                                                                               |
| ISE Top 40                                                                                                               | 65437                                                                                                                                                                 | 1549.67                                                                                                                                     | 2.43                                                                                                                                                                                                                                                                                                                                                                                                                                                                                                                                                                                                                                                                                                                                                                                                                                                                                                                                                                                                                                                                                                                                                                                                                                                                                                                                                                                                                                                                                                                                                                                                                                                                                                                                                                                                                                                                                                                                                                                                                                                                                                                          | 2.45                                                                                                                                               | -2.27                                                                                                                           | 75306                                                                                                                                   | 59059                                                                                                                                                                                                                                                                                               |
| SE INDI                                                                                                                  | 96487                                                                                                                                                                 | 2096.61                                                                                                                                     | 2.22                                                                                                                                                                                                                                                                                                                                                                                                                                                                                                                                                                                                                                                                                                                                                                                                                                                                                                                                                                                                                                                                                                                                                                                                                                                                                                                                                                                                                                                                                                                                                                                                                                                                                                                                                                                                                                                                                                                                                                                                                                                                                                                          | 2.94                                                                                                                                               | 6.84                                                                                                                            | 109998                                                                                                                                  | 78064                                                                                                                                                                                                                                                                                               |
| ISE FINI                                                                                                                 | 16373                                                                                                                                                                 | 643.13                                                                                                                                      | 4.09                                                                                                                                                                                                                                                                                                                                                                                                                                                                                                                                                                                                                                                                                                                                                                                                                                                                                                                                                                                                                                                                                                                                                                                                                                                                                                                                                                                                                                                                                                                                                                                                                                                                                                                                                                                                                                                                                                                                                                                                                                                                                                                          | 4.76                                                                                                                                               | 5.46                                                                                                                            | 17497                                                                                                                                   | 14240                                                                                                                                                                                                                                                                                               |
| ISE RESI                                                                                                                 | 54867                                                                                                                                                                 | 617.86                                                                                                                                      | 1.14                                                                                                                                                                                                                                                                                                                                                                                                                                                                                                                                                                                                                                                                                                                                                                                                                                                                                                                                                                                                                                                                                                                                                                                                                                                                                                                                                                                                                                                                                                                                                                                                                                                                                                                                                                                                                                                                                                                                                                                                                                                                                                                          | -0.38                                                                                                                                              | -22.51                                                                                                                          | 79846                                                                                                                                   | 53838                                                                                                                                                                                                                                                                                               |
| ISE Banks                                                                                                                | 10041                                                                                                                                                                 | 434.48                                                                                                                                      | 4.52                                                                                                                                                                                                                                                                                                                                                                                                                                                                                                                                                                                                                                                                                                                                                                                                                                                                                                                                                                                                                                                                                                                                                                                                                                                                                                                                                                                                                                                                                                                                                                                                                                                                                                                                                                                                                                                                                                                                                                                                                                                                                                                          | 5.07                                                                                                                                               | 1.90                                                                                                                            | 10755                                                                                                                                   | 8600                                                                                                                                                                                                                                                                                                |
| Global Indice                                                                                                            |                                                                                                                                                                       | 434.40                                                                                                                                      | 4.52                                                                                                                                                                                                                                                                                                                                                                                                                                                                                                                                                                                                                                                                                                                                                                                                                                                                                                                                                                                                                                                                                                                                                                                                                                                                                                                                                                                                                                                                                                                                                                                                                                                                                                                                                                                                                                                                                                                                                                                                                                                                                                                          | 5.07                                                                                                                                               | 1.50                                                                                                                            | 10755                                                                                                                                   | 8000                                                                                                                                                                                                                                                                                                |
| Giobai illuice                                                                                                           | Level                                                                                                                                                                 | Net Change                                                                                                                                  | d/d %                                                                                                                                                                                                                                                                                                                                                                                                                                                                                                                                                                                                                                                                                                                                                                                                                                                                                                                                                                                                                                                                                                                                                                                                                                                                                                                                                                                                                                                                                                                                                                                                                                                                                                                                                                                                                                                                                                                                                                                                                                                                                                                         | mtd %                                                                                                                                              | ytd %                                                                                                                           | 52Wk High                                                                                                                               | 52Wk Low                                                                                                                                                                                                                                                                                            |
| Dow Jones                                                                                                                | 33839                                                                                                                                                                 | 564.50                                                                                                                                      | 1.70                                                                                                                                                                                                                                                                                                                                                                                                                                                                                                                                                                                                                                                                                                                                                                                                                                                                                                                                                                                                                                                                                                                                                                                                                                                                                                                                                                                                                                                                                                                                                                                                                                                                                                                                                                                                                                                                                                                                                                                                                                                                                                                          | 2.38                                                                                                                                               | 2.09                                                                                                                            | 35679                                                                                                                                   | 31430                                                                                                                                                                                                                                                                                               |
| S&P 500                                                                                                                  | 4318                                                                                                                                                                  | 79.92                                                                                                                                       | 1.89                                                                                                                                                                                                                                                                                                                                                                                                                                                                                                                                                                                                                                                                                                                                                                                                                                                                                                                                                                                                                                                                                                                                                                                                                                                                                                                                                                                                                                                                                                                                                                                                                                                                                                                                                                                                                                                                                                                                                                                                                                                                                                                          | 2.96                                                                                                                                               | 12.46                                                                                                                           | 4607                                                                                                                                    | 3698                                                                                                                                                                                                                                                                                                |
| NASDAQ                                                                                                                   | 13294                                                                                                                                                                 | 232.72                                                                                                                                      | 1.78                                                                                                                                                                                                                                                                                                                                                                                                                                                                                                                                                                                                                                                                                                                                                                                                                                                                                                                                                                                                                                                                                                                                                                                                                                                                                                                                                                                                                                                                                                                                                                                                                                                                                                                                                                                                                                                                                                                                                                                                                                                                                                                          | 3.45                                                                                                                                               | 27.02                                                                                                                           | 14447                                                                                                                                   | 10207                                                                                                                                                                                                                                                                                               |
| TSE100                                                                                                                   | 7447                                                                                                                                                                  | 104.10                                                                                                                                      | 1.42                                                                                                                                                                                                                                                                                                                                                                                                                                                                                                                                                                                                                                                                                                                                                                                                                                                                                                                                                                                                                                                                                                                                                                                                                                                                                                                                                                                                                                                                                                                                                                                                                                                                                                                                                                                                                                                                                                                                                                                                                                                                                                                          | 1.70                                                                                                                                               | -0.07                                                                                                                           | 8047                                                                                                                                    | 7076                                                                                                                                                                                                                                                                                                |
| DAX                                                                                                                      | 15144                                                                                                                                                                 | 220.33                                                                                                                                      | 1.48                                                                                                                                                                                                                                                                                                                                                                                                                                                                                                                                                                                                                                                                                                                                                                                                                                                                                                                                                                                                                                                                                                                                                                                                                                                                                                                                                                                                                                                                                                                                                                                                                                                                                                                                                                                                                                                                                                                                                                                                                                                                                                                          | 2.25                                                                                                                                               | 8.76                                                                                                                            | 16529                                                                                                                                   | 13023                                                                                                                                                                                                                                                                                               |
| Hang Seng                                                                                                                | 17587                                                                                                                                                                 | 356.19                                                                                                                                      | 2.07                                                                                                                                                                                                                                                                                                                                                                                                                                                                                                                                                                                                                                                                                                                                                                                                                                                                                                                                                                                                                                                                                                                                                                                                                                                                                                                                                                                                                                                                                                                                                                                                                                                                                                                                                                                                                                                                                                                                                                                                                                                                                                                          | 2.77                                                                                                                                               | -11.09                                                                                                                          | 22701                                                                                                                                   | 15302                                                                                                                                                                                                                                                                                               |
| Nikkei                                                                                                                   | 31950                                                                                                                                                                 | 348.24                                                                                                                                      | 1.10                                                                                                                                                                                                                                                                                                                                                                                                                                                                                                                                                                                                                                                                                                                                                                                                                                                                                                                                                                                                                                                                                                                                                                                                                                                                                                                                                                                                                                                                                                                                                                                                                                                                                                                                                                                                                                                                                                                                                                                                                                                                                                                          | 3.54                                                                                                                                               | 22.44                                                                                                                           | 33773                                                                                                                                   | 25662                                                                                                                                                                                                                                                                                               |
| Currencies                                                                                                               | 31330                                                                                                                                                                 | 340.24                                                                                                                                      | 1.10                                                                                                                                                                                                                                                                                                                                                                                                                                                                                                                                                                                                                                                                                                                                                                                                                                                                                                                                                                                                                                                                                                                                                                                                                                                                                                                                                                                                                                                                                                                                                                                                                                                                                                                                                                                                                                                                                                                                                                                                                                                                                                                          | 3.54                                                                                                                                               | 22.44                                                                                                                           | 33773                                                                                                                                   | 25002                                                                                                                                                                                                                                                                                               |
| Jurrenoies                                                                                                               | Level                                                                                                                                                                 | Net Change                                                                                                                                  | d/d %                                                                                                                                                                                                                                                                                                                                                                                                                                                                                                                                                                                                                                                                                                                                                                                                                                                                                                                                                                                                                                                                                                                                                                                                                                                                                                                                                                                                                                                                                                                                                                                                                                                                                                                                                                                                                                                                                                                                                                                                                                                                                                                         | mtd %                                                                                                                                              | ytd %                                                                                                                           | 52Wk High                                                                                                                               | 52Wk Low                                                                                                                                                                                                                                                                                            |
| N\$/US\$                                                                                                                 | 18.40                                                                                                                                                                 | -0.02                                                                                                                                       | 0.13                                                                                                                                                                                                                                                                                                                                                                                                                                                                                                                                                                                                                                                                                                                                                                                                                                                                                                                                                                                                                                                                                                                                                                                                                                                                                                                                                                                                                                                                                                                                                                                                                                                                                                                                                                                                                                                                                                                                                                                                                                                                                                                          | 1.37                                                                                                                                               | -7.39                                                                                                                           | 19.92                                                                                                                                   | 16.70                                                                                                                                                                                                                                                                                               |
| 1\$/£                                                                                                                    | 22.44                                                                                                                                                                 | -0.03                                                                                                                                       | 0.13                                                                                                                                                                                                                                                                                                                                                                                                                                                                                                                                                                                                                                                                                                                                                                                                                                                                                                                                                                                                                                                                                                                                                                                                                                                                                                                                                                                                                                                                                                                                                                                                                                                                                                                                                                                                                                                                                                                                                                                                                                                                                                                          | 0.98                                                                                                                                               | -8.26                                                                                                                           | 24.73                                                                                                                                   | 20.15                                                                                                                                                                                                                                                                                               |
| 1\$/€                                                                                                                    |                                                                                                                                                                       |                                                                                                                                             |                                                                                                                                                                                                                                                                                                                                                                                                                                                                                                                                                                                                                                                                                                                                                                                                                                                                                                                                                                                                                                                                                                                                                                                                                                                                                                                                                                                                                                                                                                                                                                                                                                                                                                                                                                                                                                                                                                                                                                                                                                                                                                                               |                                                                                                                                                    |                                                                                                                                 |                                                                                                                                         |                                                                                                                                                                                                                                                                                                     |
|                                                                                                                          | 19.55                                                                                                                                                                 | -0.01                                                                                                                                       | 0.08                                                                                                                                                                                                                                                                                                                                                                                                                                                                                                                                                                                                                                                                                                                                                                                                                                                                                                                                                                                                                                                                                                                                                                                                                                                                                                                                                                                                                                                                                                                                                                                                                                                                                                                                                                                                                                                                                                                                                                                                                                                                                                                          | 0.86                                                                                                                                               | -6.69                                                                                                                           | 21.33                                                                                                                                   | 17.49                                                                                                                                                                                                                                                                                               |
| N\$/AUD\$                                                                                                                | 11.83                                                                                                                                                                 | -0.02                                                                                                                                       | 0.13                                                                                                                                                                                                                                                                                                                                                                                                                                                                                                                                                                                                                                                                                                                                                                                                                                                                                                                                                                                                                                                                                                                                                                                                                                                                                                                                                                                                                                                                                                                                                                                                                                                                                                                                                                                                                                                                                                                                                                                                                                                                                                                          | -0.12                                                                                                                                              | -1.97                                                                                                                           | 13.07                                                                                                                                   | 11.34                                                                                                                                                                                                                                                                                               |
| N\$/CAD\$                                                                                                                | 13.39                                                                                                                                                                 | -0.02                                                                                                                                       | 0.13                                                                                                                                                                                                                                                                                                                                                                                                                                                                                                                                                                                                                                                                                                                                                                                                                                                                                                                                                                                                                                                                                                                                                                                                                                                                                                                                                                                                                                                                                                                                                                                                                                                                                                                                                                                                                                                                                                                                                                                                                                                                                                                          | 0.40                                                                                                                                               | -6.17                                                                                                                           | 14.66                                                                                                                                   | 12.34                                                                                                                                                                                                                                                                                               |
| JS\$/€                                                                                                                   | 1.06                                                                                                                                                                  | 0.00                                                                                                                                        | 0.05                                                                                                                                                                                                                                                                                                                                                                                                                                                                                                                                                                                                                                                                                                                                                                                                                                                                                                                                                                                                                                                                                                                                                                                                                                                                                                                                                                                                                                                                                                                                                                                                                                                                                                                                                                                                                                                                                                                                                                                                                                                                                                                          | 0.49                                                                                                                                               | -0.73                                                                                                                           | 1.13                                                                                                                                    | 0.97                                                                                                                                                                                                                                                                                                |
| JS\$/¥                                                                                                                   | 150.29                                                                                                                                                                | -0.16                                                                                                                                       | 0.11                                                                                                                                                                                                                                                                                                                                                                                                                                                                                                                                                                                                                                                                                                                                                                                                                                                                                                                                                                                                                                                                                                                                                                                                                                                                                                                                                                                                                                                                                                                                                                                                                                                                                                                                                                                                                                                                                                                                                                                                                                                                                                                          | 0.92                                                                                                                                               | -12.76                                                                                                                          | 151.72                                                                                                                                  | 127.23                                                                                                                                                                                                                                                                                              |
| Commodities                                                                                                              |                                                                                                                                                                       |                                                                                                                                             | 11121                                                                                                                                                                                                                                                                                                                                                                                                                                                                                                                                                                                                                                                                                                                                                                                                                                                                                                                                                                                                                                                                                                                                                                                                                                                                                                                                                                                                                                                                                                                                                                                                                                                                                                                                                                                                                                                                                                                                                                                                                                                                                                                         |                                                                                                                                                    |                                                                                                                                 |                                                                                                                                         |                                                                                                                                                                                                                                                                                                     |
|                                                                                                                          | Level                                                                                                                                                                 | Net Change                                                                                                                                  | d/d %                                                                                                                                                                                                                                                                                                                                                                                                                                                                                                                                                                                                                                                                                                                                                                                                                                                                                                                                                                                                                                                                                                                                                                                                                                                                                                                                                                                                                                                                                                                                                                                                                                                                                                                                                                                                                                                                                                                                                                                                                                                                                                                         | mtd %                                                                                                                                              | ytd %                                                                                                                           | 52Wk High                                                                                                                               | 52Wk Low                                                                                                                                                                                                                                                                                            |
| Brent Crude                                                                                                              | 87.14                                                                                                                                                                 | 0.29                                                                                                                                        | 0.33                                                                                                                                                                                                                                                                                                                                                                                                                                                                                                                                                                                                                                                                                                                                                                                                                                                                                                                                                                                                                                                                                                                                                                                                                                                                                                                                                                                                                                                                                                                                                                                                                                                                                                                                                                                                                                                                                                                                                                                                                                                                                                                          | 2.49                                                                                                                                               | 7.33                                                                                                                            | 93.20                                                                                                                                   | 69.46                                                                                                                                                                                                                                                                                               |
| Gold                                                                                                                     | 1986.01                                                                                                                                                               | 0.22                                                                                                                                        | 0.01                                                                                                                                                                                                                                                                                                                                                                                                                                                                                                                                                                                                                                                                                                                                                                                                                                                                                                                                                                                                                                                                                                                                                                                                                                                                                                                                                                                                                                                                                                                                                                                                                                                                                                                                                                                                                                                                                                                                                                                                                                                                                                                          | 0.11                                                                                                                                               | 8.88                                                                                                                            | 2062.99                                                                                                                                 | 1616.74                                                                                                                                                                                                                                                                                             |
| Platinum                                                                                                                 | 927.47                                                                                                                                                                | 2.11                                                                                                                                        | 0.23                                                                                                                                                                                                                                                                                                                                                                                                                                                                                                                                                                                                                                                                                                                                                                                                                                                                                                                                                                                                                                                                                                                                                                                                                                                                                                                                                                                                                                                                                                                                                                                                                                                                                                                                                                                                                                                                                                                                                                                                                                                                                                                          | -1.03                                                                                                                                              | -13.67                                                                                                                          | 1134.95                                                                                                                                 | 854.45                                                                                                                                                                                                                                                                                              |
| Copper                                                                                                                   | 369.30                                                                                                                                                                | 2.05                                                                                                                                        | 0.56                                                                                                                                                                                                                                                                                                                                                                                                                                                                                                                                                                                                                                                                                                                                                                                                                                                                                                                                                                                                                                                                                                                                                                                                                                                                                                                                                                                                                                                                                                                                                                                                                                                                                                                                                                                                                                                                                                                                                                                                                                                                                                                          | 1.21                                                                                                                                               | -3.07                                                                                                                           | 433.30                                                                                                                                  | 335.60                                                                                                                                                                                                                                                                                              |
| Silver                                                                                                                   | 22.69                                                                                                                                                                 | -0.07                                                                                                                                       | -0.33                                                                                                                                                                                                                                                                                                                                                                                                                                                                                                                                                                                                                                                                                                                                                                                                                                                                                                                                                                                                                                                                                                                                                                                                                                                                                                                                                                                                                                                                                                                                                                                                                                                                                                                                                                                                                                                                                                                                                                                                                                                                                                                         | -0.67                                                                                                                                              | -5.27                                                                                                                           | 26.14                                                                                                                                   | 19.42                                                                                                                                                                                                                                                                                               |
| Palladium                                                                                                                | 1126.50                                                                                                                                                               | 15.90                                                                                                                                       | 1.43                                                                                                                                                                                                                                                                                                                                                                                                                                                                                                                                                                                                                                                                                                                                                                                                                                                                                                                                                                                                                                                                                                                                                                                                                                                                                                                                                                                                                                                                                                                                                                                                                                                                                                                                                                                                                                                                                                                                                                                                                                                                                                                          | 0.04                                                                                                                                               | -38.47                                                                                                                          | 1810.00                                                                                                                                 | 1088.00                                                                                                                                                                                                                                                                                             |
| Jranium                                                                                                                  | 74.25                                                                                                                                                                 | 0.00                                                                                                                                        | 0.00                                                                                                                                                                                                                                                                                                                                                                                                                                                                                                                                                                                                                                                                                                                                                                                                                                                                                                                                                                                                                                                                                                                                                                                                                                                                                                                                                                                                                                                                                                                                                                                                                                                                                                                                                                                                                                                                                                                                                                                                                                                                                                                          | -0.34                                                                                                                                              | 52.68                                                                                                                           | 74.50                                                                                                                                   | 47.75                                                                                                                                                                                                                                                                                               |
| NSX Local                                                                                                                |                                                                                                                                                                       |                                                                                                                                             |                                                                                                                                                                                                                                                                                                                                                                                                                                                                                                                                                                                                                                                                                                                                                                                                                                                                                                                                                                                                                                                                                                                                                                                                                                                                                                                                                                                                                                                                                                                                                                                                                                                                                                                                                                                                                                                                                                                                                                                                                                                                                                                               |                                                                                                                                                    |                                                                                                                                 |                                                                                                                                         |                                                                                                                                                                                                                                                                                                     |
| 10/1 2004                                                                                                                | Level                                                                                                                                                                 | Last Change                                                                                                                                 | Last %                                                                                                                                                                                                                                                                                                                                                                                                                                                                                                                                                                                                                                                                                                                                                                                                                                                                                                                                                                                                                                                                                                                                                                                                                                                                                                                                                                                                                                                                                                                                                                                                                                                                                                                                                                                                                                                                                                                                                                                                                                                                                                                        | mtd %                                                                                                                                              | ytd %                                                                                                                           | 52Wk High                                                                                                                               | 52Wk Low                                                                                                                                                                                                                                                                                            |
| ANE                                                                                                                      | 899                                                                                                                                                                   | 0.00                                                                                                                                        | 0.00                                                                                                                                                                                                                                                                                                                                                                                                                                                                                                                                                                                                                                                                                                                                                                                                                                                                                                                                                                                                                                                                                                                                                                                                                                                                                                                                                                                                                                                                                                                                                                                                                                                                                                                                                                                                                                                                                                                                                                                                                                                                                                                          | 0.00                                                                                                                                               | -0.11                                                                                                                           | 900                                                                                                                                     | 899                                                                                                                                                                                                                                                                                                 |
| CGP                                                                                                                      | 1650                                                                                                                                                                  | 0.00                                                                                                                                        | 0.00                                                                                                                                                                                                                                                                                                                                                                                                                                                                                                                                                                                                                                                                                                                                                                                                                                                                                                                                                                                                                                                                                                                                                                                                                                                                                                                                                                                                                                                                                                                                                                                                                                                                                                                                                                                                                                                                                                                                                                                                                                                                                                                          | 0.00                                                                                                                                               | 26.63                                                                                                                           | 1700                                                                                                                                    | 1300                                                                                                                                                                                                                                                                                                |
| NB                                                                                                                       | 5000                                                                                                                                                                  | 0.00                                                                                                                                        | 0.00                                                                                                                                                                                                                                                                                                                                                                                                                                                                                                                                                                                                                                                                                                                                                                                                                                                                                                                                                                                                                                                                                                                                                                                                                                                                                                                                                                                                                                                                                                                                                                                                                                                                                                                                                                                                                                                                                                                                                                                                                                                                                                                          | 0.00                                                                                                                                               | 61.98                                                                                                                           | 5198                                                                                                                                    | 2915                                                                                                                                                                                                                                                                                                |
| .HN                                                                                                                      | 390                                                                                                                                                                   | 0.00                                                                                                                                        | 0.00                                                                                                                                                                                                                                                                                                                                                                                                                                                                                                                                                                                                                                                                                                                                                                                                                                                                                                                                                                                                                                                                                                                                                                                                                                                                                                                                                                                                                                                                                                                                                                                                                                                                                                                                                                                                                                                                                                                                                                                                                                                                                                                          | 0.00                                                                                                                                               |                                                                                                                                 |                                                                                                                                         |                                                                                                                                                                                                                                                                                                     |
| MOC                                                                                                                      | 719                                                                                                                                                                   |                                                                                                                                             |                                                                                                                                                                                                                                                                                                                                                                                                                                                                                                                                                                                                                                                                                                                                                                                                                                                                                                                                                                                                                                                                                                                                                                                                                                                                                                                                                                                                                                                                                                                                                                                                                                                                                                                                                                                                                                                                                                                                                                                                                                                                                                                               |                                                                                                                                                    |                                                                                                                                 | 396                                                                                                                                     |                                                                                                                                                                                                                                                                                                     |
| MAM                                                                                                                      |                                                                                                                                                                       | 0.00                                                                                                                                        | 0.00                                                                                                                                                                                                                                                                                                                                                                                                                                                                                                                                                                                                                                                                                                                                                                                                                                                                                                                                                                                                                                                                                                                                                                                                                                                                                                                                                                                                                                                                                                                                                                                                                                                                                                                                                                                                                                                                                                                                                                                                                                                                                                                          | 0.14                                                                                                                                               | 30.00<br>2.13                                                                                                                   | 396<br>750                                                                                                                              | 282                                                                                                                                                                                                                                                                                                 |
|                                                                                                                          | 70                                                                                                                                                                    |                                                                                                                                             |                                                                                                                                                                                                                                                                                                                                                                                                                                                                                                                                                                                                                                                                                                                                                                                                                                                                                                                                                                                                                                                                                                                                                                                                                                                                                                                                                                                                                                                                                                                                                                                                                                                                                                                                                                                                                                                                                                                                                                                                                                                                                                                               |                                                                                                                                                    | 30.00<br>2.13                                                                                                                   | 750                                                                                                                                     | 282<br>702                                                                                                                                                                                                                                                                                          |
| NBS                                                                                                                      | 70<br>3198                                                                                                                                                            | 0.00                                                                                                                                        | 0.00                                                                                                                                                                                                                                                                                                                                                                                                                                                                                                                                                                                                                                                                                                                                                                                                                                                                                                                                                                                                                                                                                                                                                                                                                                                                                                                                                                                                                                                                                                                                                                                                                                                                                                                                                                                                                                                                                                                                                                                                                                                                                                                          | 0.00                                                                                                                                               | 30.00<br>2.13<br>2.94                                                                                                           | 750<br>70                                                                                                                               | 282<br>702<br>68                                                                                                                                                                                                                                                                                    |
|                                                                                                                          | 3198                                                                                                                                                                  | 0.00<br>-1.00                                                                                                                               | 0.00<br>-0.03                                                                                                                                                                                                                                                                                                                                                                                                                                                                                                                                                                                                                                                                                                                                                                                                                                                                                                                                                                                                                                                                                                                                                                                                                                                                                                                                                                                                                                                                                                                                                                                                                                                                                                                                                                                                                                                                                                                                                                                                                                                                                                                 | 0.00<br>-0.03                                                                                                                                      | 30.00<br>2.13<br>2.94<br>50.40                                                                                                  | 750<br>70<br>3800                                                                                                                       | 282<br>702<br>68<br>2126                                                                                                                                                                                                                                                                            |
| NHL                                                                                                                      | 3198<br>220                                                                                                                                                           | 0.00<br>-1.00<br>0.00                                                                                                                       | 0.00<br>-0.03<br>0.00                                                                                                                                                                                                                                                                                                                                                                                                                                                                                                                                                                                                                                                                                                                                                                                                                                                                                                                                                                                                                                                                                                                                                                                                                                                                                                                                                                                                                                                                                                                                                                                                                                                                                                                                                                                                                                                                                                                                                                                                                                                                                                         | 0.00<br>-0.03<br>0.00                                                                                                                              | 30.00<br>2.13<br>2.94<br>50.40<br>25.71                                                                                         | 750<br>70<br>3800<br>230                                                                                                                | 282<br>702<br>68<br>2126<br>175                                                                                                                                                                                                                                                                     |
| NHL<br>DRY                                                                                                               | 3198<br>220<br>1245                                                                                                                                                   | 0.00<br>-1.00<br>0.00<br>0.00                                                                                                               | 0.00<br>-0.03<br>0.00<br>0.00                                                                                                                                                                                                                                                                                                                                                                                                                                                                                                                                                                                                                                                                                                                                                                                                                                                                                                                                                                                                                                                                                                                                                                                                                                                                                                                                                                                                                                                                                                                                                                                                                                                                                                                                                                                                                                                                                                                                                                                                                                                                                                 | 0.00<br>-0.03<br>0.00<br>0.00                                                                                                                      | 30.00<br>2.13<br>2.94<br>50.40<br>25.71<br>20.87                                                                                | 750<br>70<br>3800<br>230<br>1250                                                                                                        | 282<br>702<br>68<br>2126<br>175<br>1024                                                                                                                                                                                                                                                             |
| NHL<br>DRY<br>PNH                                                                                                        | 3198<br>220<br>1245<br>1272                                                                                                                                           | 0.00<br>-1.00<br>0.00<br>0.00<br>0.00                                                                                                       | 0.00<br>-0.03<br>0.00<br>0.00<br>0.00                                                                                                                                                                                                                                                                                                                                                                                                                                                                                                                                                                                                                                                                                                                                                                                                                                                                                                                                                                                                                                                                                                                                                                                                                                                                                                                                                                                                                                                                                                                                                                                                                                                                                                                                                                                                                                                                                                                                                                                                                                                                                         | 0.00<br>-0.03<br>0.00<br>0.00<br>0.00                                                                                                              | 30.00<br>2.13<br>2.94<br>50.40<br>25.71<br>20.87<br>-3.64                                                                       | 750<br>70<br>3800<br>230<br>1250<br>1320                                                                                                | 282<br>702<br>68<br>2126<br>175<br>1024                                                                                                                                                                                                                                                             |
| NHL<br>DRY<br>PNH<br>GILP                                                                                                | 3198<br>220<br>1245<br>1272<br>12790                                                                                                                                  | 0.00<br>-1.00<br>0.00<br>0.00<br>0.00<br>0.00                                                                                               | 0.00<br>-0.03<br>0.00<br>0.00<br>0.00<br>0.00                                                                                                                                                                                                                                                                                                                                                                                                                                                                                                                                                                                                                                                                                                                                                                                                                                                                                                                                                                                                                                                                                                                                                                                                                                                                                                                                                                                                                                                                                                                                                                                                                                                                                                                                                                                                                                                                                                                                                                                                                                                                                 | 0.00<br>-0.03<br>0.00<br>0.00<br>0.00<br>0.00                                                                                                      | 30.00<br>2.13<br>2.94<br>50.40<br>25.71<br>20.87<br>-3.64<br>0.00                                                               | 750<br>70<br>3800<br>230<br>1250<br>1320<br>12790                                                                                       | 282<br>702<br>68<br>2126<br>175<br>1024<br>1272                                                                                                                                                                                                                                                     |
| NHL<br>DRY<br>PNH<br>SILP<br>SNO                                                                                         | 3198<br>220<br>1245<br>1272<br>12790<br>800                                                                                                                           | 0.00<br>-1.00<br>0.00<br>0.00<br>0.00<br>0.00                                                                                               | 0.00<br>-0.03<br>0.00<br>0.00<br>0.00                                                                                                                                                                                                                                                                                                                                                                                                                                                                                                                                                                                                                                                                                                                                                                                                                                                                                                                                                                                                                                                                                                                                                                                                                                                                                                                                                                                                                                                                                                                                                                                                                                                                                                                                                                                                                                                                                                                                                                                                                                                                                         | 0.00<br>-0.03<br>0.00<br>0.00<br>0.00                                                                                                              | 30.00<br>2.13<br>2.94<br>50.40<br>25.71<br>20.87<br>-3.64                                                                       | 750<br>70<br>3800<br>230<br>1250<br>1320                                                                                                | 282<br>702<br>68<br>2126<br>175<br>1024<br>1272                                                                                                                                                                                                                                                     |
| NHL<br>ORY<br>PNH<br>SILP<br>SNO<br>SA versus Na                                                                         | 3198<br>220<br>1245<br>1272<br>12790<br>800<br>amibian Bon                                                                                                            | 0.00<br>-1.00<br>0.00<br>0.00<br>0.00<br>0.00<br>0.00<br>0.00                                                                               | 0.00<br>-0.03<br>0.00<br>0.00<br>0.00<br>0.00<br>0.00                                                                                                                                                                                                                                                                                                                                                                                                                                                                                                                                                                                                                                                                                                                                                                                                                                                                                                                                                                                                                                                                                                                                                                                                                                                                                                                                                                                                                                                                                                                                                                                                                                                                                                                                                                                                                                                                                                                                                                                                                                                                         | 0.00<br>-0.03<br>0.00<br>0.00<br>0.00<br>0.00                                                                                                      | 30.00<br>2.13<br>2.94<br>50.40<br>25.71<br>20.87<br>-3.64<br>0.00<br>81.41                                                      | 750<br>70<br>3800<br>230<br>1250<br>1320<br>12790                                                                                       | 282<br>702<br>68<br>2126<br>175<br>1024<br>1272<br>12774                                                                                                                                                                                                                                            |
| NHL<br>ORY<br>PNH<br>SILP<br>SNO<br>SA versus Na<br>5A Bonds                                                             | 3198<br>220<br>1245<br>1272<br>12790<br>800<br>amibian Bon                                                                                                            | 0.00<br>-1.00<br>0.00<br>0.00<br>0.00<br>0.00<br>0.00<br>0.00                                                                               | 0.00<br>-0.03<br>0.00<br>0.00<br>0.00<br>0.00<br>0.00                                                                                                                                                                                                                                                                                                                                                                                                                                                                                                                                                                                                                                                                                                                                                                                                                                                                                                                                                                                                                                                                                                                                                                                                                                                                                                                                                                                                                                                                                                                                                                                                                                                                                                                                                                                                                                                                                                                                                                                                                                                                         | 0.00<br>-0.03<br>0.00<br>0.00<br>0.00<br>0.00<br>5.26                                                                                              | 30.00<br>2.13<br>2.94<br>50.40<br>25.71<br>20.87<br>-3.64<br>0.00<br>81.41                                                      | 750<br>70<br>3800<br>230<br>1250<br>1320<br>12790<br>845                                                                                | 282<br>702<br>68<br>2126<br>175<br>1024<br>1277<br>420<br><b>Chg [bp</b> ]                                                                                                                                                                                                                          |
| NHL<br>DRY<br>PNH<br>SILP<br>SNO<br>SA versus Na<br>SA Bonds<br>R186                                                     | 3198<br>220<br>1245<br>1272<br>12790<br>800<br>amibian Bon<br>YTM C<br>9.03                                                                                           | 0.00<br>-1.00<br>0.00<br>0.00<br>0.00<br>0.00<br>0.00<br>ds<br>urrent Price<br>103.89                                                       | 0.00<br>-0.03<br>0.00<br>0.00<br>0.00<br>0.00<br>0.00<br>Chg [bp] N                                                                                                                                                                                                                                                                                                                                                                                                                                                                                                                                                                                                                                                                                                                                                                                                                                                                                                                                                                                                                                                                                                                                                                                                                                                                                                                                                                                                                                                                                                                                                                                                                                                                                                                                                                                                                                                                                                                                                                                                                                                           | 0.00<br>-0.03<br>0.00<br>0.00<br>0.00<br>0.00<br>5.26                                                                                              | 30.00 2.13 2.94 50.40 25.71 20.87 -3.64 0.00 81.41  YTM 8.78                                                                    | 750<br>70<br>3800<br>230<br>1250<br>1320<br>12790<br>845<br><b>Premium</b><br>0                                                         | 282<br>702<br>68<br>2126<br>175<br>1024<br>1277<br>12774<br>420<br><b>Chg [bp</b>                                                                                                                                                                                                                   |
| NHL<br>DRY<br>PNH<br>SILP<br>SNO<br>SA versus Na<br>SA Bonds<br>R186<br>R2030                                            | 3198<br>220<br>1245<br>1272<br>12790<br>800<br>8mibian Bon<br>YTM C<br>9.03<br>10.35                                                                                  | 0.00<br>-1.00<br>0.00<br>0.00<br>0.00<br>0.00<br>0.00<br>0.00                                                                               | 0.00<br>-0.03<br>0.00<br>0.00<br>0.00<br>0.00<br>0.00<br>0.00                                                                                                                                                                                                                                                                                                                                                                                                                                                                                                                                                                                                                                                                                                                                                                                                                                                                                                                                                                                                                                                                                                                                                                                                                                                                                                                                                                                                                                                                                                                                                                                                                                                                                                                                                                                                                                                                                                                                                                                                                                                                 | 0.00<br>-0.03<br>0.00<br>0.00<br>0.00<br>0.00<br>5.26<br>NAM Bonds<br>6C24                                                                         | 30.00 2.13 2.94 50.40 25.71 20.87 -3.64 0.00 81.41  YTM 8.78 8.69                                                               | 750<br>70<br>3800<br>230<br>1250<br>1320<br>12790<br>845<br><b>Premium</b><br>0                                                         | 282<br>702<br>68<br>2126<br>175<br>1024<br>1277<br>420<br><b>Chg [bp</b><br>4.96                                                                                                                                                                                                                    |
| NHL<br>DRY<br>PNH<br>SILP<br>SA Versus Na<br>5A Bonds<br>R186<br>R2030<br>R213                                           | 3198<br>220<br>1245<br>1272<br>12790<br>800<br>8mibian Bon<br>YTM C<br>9.03<br>10.35<br>10.94                                                                         | 0.00<br>-1.00<br>0.00<br>0.00<br>0.00<br>0.00<br>0.00<br>ds<br>urrent Price<br>103.89<br>89.36<br>80.50                                     | 0.00<br>-0.03<br>0.00<br>0.00<br>0.00<br>0.00<br>0.00<br>-18.00 G<br>-20.00 G                                                                                                                                                                                                                                                                                                                                                                                                                                                                                                                                                                                                                                                                                                                                                                                                                                                                                                                                                                                                                                                                                                                                                                                                                                                                                                                                                                                                                                                                                                                                                                                                                                                                                                                                                                                                                                                                                                                                                                                                                                                 | 0.00<br>-0.03<br>0.00<br>0.00<br>0.00<br>0.00<br>5.26<br>NAM Bonds<br>6C24<br>6C25<br>6C26                                                         | 30.00 2.13 2.94 50.40 25.71 20.87 -3.64 0.00 81.41  YTM 8.78 8.69 8.41                                                          | 750<br>70<br>3800<br>230<br>1250<br>1320<br>12790<br>845<br><b>Premium</b><br>0<br>-34<br>-62                                           | 282<br>702<br>68<br>2126<br>175<br>1024<br>1277<br>420<br><b>Chg [bp</b><br>-18.00<br>-18.00                                                                                                                                                                                                        |
| NHL DRY PNH SILP SNO SA versus Na SA Bonds R186 R2030 R213 R2032                                                         | 3198<br>220<br>1245<br>1272<br>12790<br>800<br>amibian Bon<br>YTM C<br>9.03<br>10.35<br>10.94<br>11.27                                                                | 0.00<br>-1.00<br>0.00<br>0.00<br>0.00<br>0.00<br>0.00<br>0.00                                                                               | 0.00<br>-0.03<br>0.00<br>0.00<br>0.00<br>0.00<br>0.00<br>Chg [bp] N<br>-18.00 C<br>-20.00 C<br>-21.00 C                                                                                                                                                                                                                                                                                                                                                                                                                                                                                                                                                                                                                                                                                                                                                                                                                                                                                                                                                                                                                                                                                                                                                                                                                                                                                                                                                                                                                                                                                                                                                                                                                                                                                                                                                                                                                                                                                                                                                                                                                       | 0.00<br>-0.03<br>0.00<br>0.00<br>0.00<br>5.26<br>NAM Bonds<br>6C24<br>6C25<br>6C25                                                                 | 30.00 2.13 2.94 50.40 25.71 20.87 -3.64 0.00 81.41  YTM 8.78 8.69 8.41 8.88                                                     | 750<br>70<br>3800<br>230<br>1250<br>1320<br>12790<br>845<br><b>Premium</b><br>0<br>-34<br>-62<br>-15                                    | 282<br>702<br>66<br>2126<br>175<br>1024<br>1277<br>420<br>Chg [bp<br>-18.00<br>-18.00<br>-18.00                                                                                                                                                                                                     |
| NHL<br>DRY<br>PNH<br>SILP<br>SINO<br>SA versus Na<br>SA Bonds<br>R186<br>R2030<br>R2030<br>R2032<br>R2032                | 3198<br>220<br>1245<br>1272<br>12790<br>800<br>amibian Bon<br>YTM C<br>9.03<br>10.35<br>10.94<br>11.27<br>11.92                                                       | 0.00<br>-1.00<br>0.00<br>0.00<br>0.00<br>0.00<br>0.00<br>0.00                                                                               | 0.00 -0.03 0.00 0.00 0.00 0.00 0.00  Chg [bp] N -18.00 -20.00 0.21.00 0.21.00 0.20.50                                                                                                                                                                                                                                                                                                                                                                                                                                                                                                                                                                                                                                                                                                                                                                                                                                                                                                                                                                                                                                                                                                                                                                                                                                                                                                                                                                                                                                                                                                                                                                                                                                                                                                                                                                                                                                                                                                                                                                                                                                         | 0.00<br>-0.03<br>0.00<br>0.00<br>0.00<br>5.26<br>NAM Bonds<br>6C24<br>6C25<br>6C25<br>6C25                                                         | 30.00 2.13 2.94 50.40 25.71 20.87 -3.64 0.00 81.41  YTM 8.78 8.69 8.41 8.88 9.36                                                | 750<br>70<br>3800<br>230<br>1250<br>1320<br>12790<br>845<br><b>Premium</b><br>0<br>-34<br>-62<br>-15                                    | 282<br>702<br>68<br>2126<br>175<br>1024<br>1277<br>420<br><b>Chg [bp</b><br>-18.00<br>-18.00<br>-20.00                                                                                                                                                                                              |
| NHL DRY NH SILP SNO SA versus Na SA Bonds R186 R2030 R2213 R22032 R2035                                                  | 3198<br>220<br>1245<br>1272<br>12790<br>800<br>8mibian Bon<br>YTM C<br>9.03<br>10.35<br>10.94<br>11.27<br>11.92<br>12.00                                              | 0.00<br>-1.00<br>0.00<br>0.00<br>0.00<br>0.00<br>0.00<br>ds<br>urrent Price<br>103.89<br>89.36<br>80.50<br>83.86<br>81.33<br>63.37          | 0.00 -0.03 0.00 0.00 0.00 0.00 0.00  Chg [bp] N -18.00 G -20.00 -21.00 G -21.00 G -20.50 G                                                                                                                                                                                                                                                                                                                                                                                                                                                                                                                                                                                                                                                                                                                                                                                                                                                                                                                                                                                                                                                                                                                                                                                                                                                                                                                                                                                                                                                                                                                                                                                                                                                                                                                                                                                                                                                                                                                                                                                                                                    | 0.00<br>-0.03<br>0.00<br>0.00<br>0.00<br>5.26<br>NAM Bonds<br>6C24<br>6C25<br>6C26<br>6C27                                                         | 30.00 2.13 2.94 50.40 25.71 20.87 -3.64 0.00 81.41  YTM 8.78 8.69 8.41 8.88 9.36 9.88                                           | 750<br>70<br>3800<br>230<br>1250<br>1320<br>12790<br>845<br><b>Premium</b><br>0<br>-34<br>-62<br>-15<br>-99<br>-47                      | 28: 702 68 212( 17'; 1024 127' 42(  Chg [bp 4.96( -18.0( -18.0( -20.0( -20.0(                                                                                                                                                                                                                       |
| NHL DRY PNH SILP SNO SA versus Na SA Bonds R186 R2030 R213 R213 R2032 R2035 R2035                                        | 3198<br>220<br>1245<br>1272<br>12790<br>800<br>amibian Bon<br>YTM C<br>9.03<br>10.35<br>10.94<br>11.27<br>11.92<br>12.00<br>12.26                                     | 0.00<br>-1.00<br>0.00<br>0.00<br>0.00<br>0.00<br>0.00<br>ds<br>urrent Price<br>103.89<br>89.36<br>80.50<br>83.86<br>81.33<br>63.37<br>75.66 | 0.00 -0.03 0.00 0.00 0.00 0.00 0.00  Chg [bp] N -18.00 G -20.00 G -21.00 G -20.50 G -21.00 G                                                                                                                                                                                                                                                                                                                                                                                                                                                                                                                                                                                                                                                                                                                                                                                                                                                                                                                                                                                                                                                                                                                                                                                                                                                                                                                                                                                                                                                                                                                                                                                                                                                                                                                                                                                                                                                                                                                                                                                                                                  | 0.00<br>-0.03<br>0.00<br>0.00<br>0.00<br>5.26<br>NAM Bonds<br>6C24<br>6C25<br>6C26<br>6C27<br>6C28<br>6C30<br>6C32                                 | 30.00 2.13 2.94 50.40 25.71 20.87 -3.64 0.00 81.41  YTM 8.78 8.69 8.41 8.88 9.36 9.88 10.48                                     | 750 70 3800 230 1250 1320 12790 845  Premium 0 -34 -62 -15 -99 -47                                                                      | 28: 70: 61 2126 17: 102- 127: 1277- 42(  Chg [bp -18.0( -18.0( -20.0( -20.0( -21.0(                                                                                                                                                                                                                 |
| NHL DRY PNH SILP SNO SA versus Na SA Bonds R186 R2030 R213 R2032 R2032 R2035 R2037 R2040                                 | 3198<br>220<br>1245<br>1272<br>12790<br>800<br>amibian Bon<br>YTM C<br>9.03<br>10.35<br>10.94<br>11.27<br>11.92<br>12.00<br>12.26<br>12.45                            | 0.00<br>-1.00<br>0.00<br>0.00<br>0.00<br>0.00<br>0.00<br>0.00                                                                               | 0.00 -0.03 0.00 0.00 0.00 0.00 0.00  Chg [bp] N -18.00 -20.00 0.21.00 0.21.00 0.21.00 0.21.00 0.21.00 0.21.00 0.21.00 0.21.00 0.21.00 0.21.00 0.21.00 0.21.00 0.21.00 0.21.00 0.21.00 0.21.00 0.21.00 0.20.50 0.21.00 0.20.50 0.21.00 0.20.50 0.20.50 0.20.50 0.20.50 0.20.50 0.20.50 0.20.50 0.20.50 0.20.50 0.20.50 0.20.50 0.20.50 0.20.50 0.20.50 0.20.50 0.20.50 0.20.50 0.20.50 0.20.50 0.20.50 0.20.50 0.20.50 0.20.50 0.20.50 0.20.50 0.20.50 0.20.50 0.20.50 0.20.50 0.20.50 0.20.50 0.20.50 0.20.50 0.20.50 0.20.50 0.20.50 0.20.50 0.20.50 0.20.50 0.20.50 0.20.50 0.20.50 0.20.50 0.20.50 0.20.50 0.20.50 0.20.50 0.20.50 0.20.50 0.20.50 0.20.50 0.20.50 0.20.50 0.20.50 0.20.50 0.20.50 0.20.50 0.20.50 0.20.50 0.20.50 0.20.50 0.20.50 0.20.50 0.20.50 0.20.50 0.20.50 0.20.50 0.20.50 0.20.50 0.20.50 0.20.50 0.20.50 0.20.50 0.20.50 0.20.50 0.20.50 0.20.50 0.20.50 0.20.50 0.20.50 0.20.50 0.20.50 0.20.50 0.20.50 0.20.50 0.20.50 0.20.50 0.20.50 0.20.50 0.20.50 0.20.50 0.20.50 0.20.50 0.20.50 0.20.50 0.20.50 0.20.50 0.20.50 0.20.50 0.20.50 0.20.50 0.20.50 0.20.50 0.20.50 0.20.50 0.20.50 0.20.50 0.20.50 0.20.50 0.20.50 0.20.50 0.20.50 0.20.50 0.20.50 0.20.50 0.20.50 0.20.50 0.20.50 0.20.50 0.20.50 0.20.50 0.20.50 0.20.50 0.20.50 0.20.50 0.20.50 0.20.50 0.20.50 0.20.50 0.20.50 0.20.50 0.20.50 0.20.50 0.20.50 0.20.50 0.20.50 0.20.50 0.20.50 0.20.50 0.20.50 0.20.50 0.20.50 0.20.50 0.20.50 0.20.50 0.20.50 0.20.50 0.20.50 0.20.50 0.20.50 0.20.50 0.20.50 0.20.50 0.20.50 0.20.50 0.20.50 0.20.50 0.20.50 0.20.50 0.20.50 0.20.50 0.20.50 0.20.50 0.20.50 0.20.50 0.20.50 0.20.50 0.20.50 0.20.50 0.20.50 0.20.50 0.20.50 0.20.50 0.20.50 0.20.50 0.20.50 0.20.50 0.20.50 0.20.50 0.20.50 0.20.50 0.20.50 0.20.50 0.20.50 0.20.50 0.20.50 0.20.50 0.20.50 0.20.50 0.20.50 0.20.50 0.20.50 0.20.50 0.20.50 0.20.50 0.20.50 0.20.50 0.20.50 0.20.50 0.20.50 0.20.50 0.20.50 0.20.50 0.20.50 0.20.50 0.20.50 0.20.50 0.20.50 0.20.50 0.20.50 0.20.50 0.20.50 0.20.50 0.20.50 0.20.50 0.20.50 0.20.50 0.20.50 0.20.50 0.20.50 0.20.50 0.20.50 0.20.50 0.20.50 0.20.50 0.20.50 0.20.50 | 0.00<br>-0.03<br>0.00<br>0.00<br>0.00<br>0.00<br>5.26<br>NAM Bonds<br>6C24<br>6C25<br>6C26<br>6C27<br>6C28<br>6C32<br>6C32                         | 30.00 2.13 2.94 50.40 25.71 20.87 -3.64 0.00 81.41  YTM 8.78 8.69 8.41 8.88 9.36 9.88 10.48 11.05                               | 750<br>70<br>3800<br>230<br>1250<br>1320<br>12790<br>845<br><b>Premium</b><br>0<br>-34<br>-62<br>-15<br>-99<br>-47<br>-46               | 282 702 68 2126 175 1024 1277 426 Chg [bp 4.96 -18.00 -20.00 -20.00 -21.00 -13.50                                                                                                                                                                                                                   |
| NHL DRY PNH SILP SILP SA Versus Na SA Bonds R186 R2030 R213 R2032 R2035 R209 R2037 R2040 R214                            | 3198<br>220<br>1245<br>1272<br>12790<br>800<br>3mibian Bon<br>YTM C<br>9.03<br>10.35<br>10.94<br>11.27<br>11.92<br>12.00<br>12.26<br>12.45<br>12.28                   | 0.00<br>-1.00<br>0.00<br>0.00<br>0.00<br>0.00<br>0.00<br>0.00                                                                               | 0.00 -0.03 0.00 0.00 0.00 0.00 -18.00 -21.00 -21.00 -20.50 -21.00 -21.00 -21.00 -21.00 -20.50 -21.00 -21.00 -20.50 -21.00 -21.00 -20.50 -21.00 -20.50 -21.00 -20.50 -21.00 -20.50 -20.50 -20.50 -20.50 -20.50 -20.50 -20.50 -20.50 -20.50 -20.50 -20.50                                                                                                                                                                                                                                                                                                                                                                                                                                                                                                                                                                                                                                                                                                                                                                                                                                                                                                                                                                                                                                                                                                                                                                                                                                                                                                                                                                                                                                                                                                                                                                                                                                                                                                                                                                                                                                                                       | 0.00<br>-0.03<br>0.00<br>0.00<br>0.00<br>0.00<br>5.26<br>NAM Bonds<br>6C24<br>6C25<br>6C26<br>6C27<br>6C28<br>6C30<br>6C32<br>6C32                 | 30.00 2.13 2.94 50.40 25.71 20.87 -3.64 0.00 81.41  YTM 8.78 8.69 8.41 8.88 9.36 9.88 10.48 11.05 12.02                         | 750<br>70<br>3800<br>230<br>1250<br>1320<br>12790<br>845<br><b>Premium</b><br>0<br>-34<br>-62<br>-15<br>-99<br>-47<br>-46<br>-95<br>-23 | 282 702 68 2126 175 1024 1277 426  Chg [bp -18.00 -18.00 -20.00 -21.00 -13.50 -21.00                                                                                                                                                                                                                |
| NHL DRY PNH SILP SILP SILP SA Versus Na SA Bonds R186 R2030 R213 R2032 R2035 R209 R2037 R2040 R214 R2044                 | 3198<br>220<br>1245<br>1272<br>12790<br>800<br>amibian Bon<br>YTM C<br>9.03<br>10.35<br>10.94<br>11.27<br>11.92<br>12.00<br>12.26<br>12.45<br>12.28<br>12.54          | 0.00 -1.00 0.00 0.00 0.00 0.00 0.00 0.00                                                                                                    | 0.00 -0.03 0.00 0.00 0.00 0.00 0.00  Chg [bp] N -18.00 G -21.00 G                                                                                                                                                                                                                                                                                                                                                                                                                                                                                                                                                                                                                                                                                                                                                                                                                                                                                                                                                                                                                                                                                                                                                                                                                                                                                                                                                                                                                                                                                                                                                                                                                                                                                                                                                                                                                                                                                                                               | 0.00<br>-0.03<br>0.00<br>0.00<br>0.00<br>5.26<br>NAM Bonds<br>6C24<br>6C25<br>6C25<br>6C26<br>6C27<br>6C28<br>6C30<br>6C32<br>6C32<br>6C32         | 30.00 2.13 2.94 50.40 25.71 20.87 -3.64 0.00 81.41  YTM 8.78 8.69 8.41 8.88 9.36 9.88 10.48 11.05 12.02 11.63                   | 750 70 3800 230 1250 1320 12790 845  Premium 0 -34 -62 -15 -99 -47 -46 -95 -23 -65                                                      | 282 702 68 2126 175 1024 1277 420  Chg [bp] -18.00 -18.00 -20.00 -21.00 -21.00 -21.00 -20.50 -20.50                                                                                                                                                                                                 |
| NHL ORY PNH SILP SNO SA versus Na SA Bonds R186 R2030 R2032 R2035 R209 R2037 R2040 R214 R2044 R2048                      | 3198<br>220<br>1245<br>1277<br>12790<br>800<br>2mibian Bon<br>YTM C<br>9.03<br>10.35<br>10.94<br>11.27<br>11.92<br>12.00<br>12.26<br>12.45<br>12.28<br>12.54<br>12.45 | 0.00 -1.00 0.00 0.00 0.00 0.00 0.00 0.00                                                                                                    | 0.00 -0.03 0.00 0.00 0.00 0.00 0.00  Chg [bp] N -18.00 -20.00 0.21.00 0.21.00 0.21.00 0.21.00 0.21.00 0.21.00 0.21.00 0.21.00 0.21.00 0.21.00 0.21.00 0.21.00 0.21.00 0.21.00 0.21.00 0.21.00 0.21.00 0.21.00 0.21.00 0.21.00 0.21.00 0.21.00 0.21.00 0.21.00 0.21.00 0.20.50 0.21.00 0.21.00 0.20.50 0.21.00 0.20.50 0.21.00 0.20.50 0.20.50 0.20.50 0.20.50 0.20.50 0.20.50 0.20.50 0.20.50 0.20.50 0.20.50 0.20.50 0.20.50 0.20.50 0.20.50 0.20.50 0.20.50 0.20.50 0.20.50 0.20.50 0.20.50 0.20.50 0.20.50 0.20.50 0.20.50 0.20.50 0.20.50 0.20.50 0.20.50 0.20.50 0.20.50 0.20.50 0.20.50 0.20.50 0.20.50 0.20.50 0.20.50 0.20.50 0.20.50 0.20.50 0.20.50 0.20.50 0.20.50 0.20.50 0.20.50 0.20.50 0.20.50 0.20.50 0.20.50 0.20.50 0.20.50 0.20.50 0.20.50 0.20.50 0.20.50 0.20.50 0.20.50 0.20.50 0.20.50 0.20.50 0.20.50 0.20.50 0.20.50 0.20.50 0.20.50 0.20.50 0.20.50 0.20.50 0.20.50 0.20.50 0.20.50 0.20.50 0.20.50 0.20.50 0.20.50 0.20.50 0.20.50 0.20.50 0.20.50 0.20.50 0.20.50 0.20.50 0.20.50 0.20.50 0.20.50 0.20.50 0.20.50 0.20.50 0.20.50 0.20.50 0.20.50 0.20.50 0.20.50 0.20.50 0.20.50 0.20.50 0.20.50 0.20.50 0.20.50 0.20.50 0.20.50 0.20.50 0.20.50 0.20.50 0.20.50 0.20.50 0.20.50 0.20.50 0.20.50 0.20.50 0.20.50 0.20.50 0.20.50 0.20.50 0.20.50 0.20.50 0.20.50 0.20.50 0.20.50 0.20.50 0.20.50 0.20.50 0.20.50 0.20.50 0.20.50 0.20.50 0.20.50 0.20.50 0.20.50 0.20.50 0.20.50 0.20.50 0.20.50 0.20.50 0.20.50 0.20.50 0.20.50 0.20.50 0.20.50 0.20.50 0.20.50 0.20.50 0.20.50 0.20.50 0.20.50 0.20.50 0.20.50 0.20.50 0.20.50 0.20.50 0.20.50 0.20.50 0.20.50 0.20.50 0.20.50 0.20.50 0.20.50 0.20.50 0.20.50 0.20.50 0.20.50 0.20.50 0.20.50 0.20.50 0.20.50 0.20.50 0.20.50 0.20.50 0.20.50 0.20.50 0.20.50 0.20.50 0.20.50 0.20.50 0.20.50 0.20.50 0.20.50 0.20.50 0.20.50 0.20.50 0.20.50 0.20.50 0.20.50 0.20.50 0.20.50 0.20.50 0.20.50 0.20.50 0.20.50 0.20.50 0.20.50 0.20.50 0.20.50 0.20.50 0.20.50 0.20.50 0.20.50 0.20.50 0.20.50 0.20.50 0.20.50 0.20.50 0.20.50 0.20.50 0.20.50 0.20.50 0.20.50 0.20.50 0.20.50 0.20.50 0.20.50 0.20.50 0.20.50 0.20.50 0.20.50 0.20.50 0.20.50 | 0.00<br>-0.03<br>0.00<br>0.00<br>0.00<br>5.26<br>NAM Bonds<br>6C24<br>6C25<br>6C25<br>6C25<br>6C26<br>6C27<br>6C28<br>6C30<br>6C35<br>6C35<br>6C35 | 30.00 2.13 2.94 50.40 25.71 20.87 -3.64 0.00 81.41  YTM 8.78 8.69 8.41 8.88 9.36 9.88 10.48 11.05 12.02 11.63 11.93             | 750 70 3800 230 1250 1320 12790 845  Premium 0 -34 -62 -15 -99 -47 -46 -95 -23 -65 -61                                                  | 282 702 68 2126 175 1024 1277 12774 420 Chg [bp] 4.96 -18.00 -18.00 -20.00 -21.00 -21.00 -21.00 -20.50 -11.00                                                                                                                                                                                       |
| NBS NHL ORY PNH SILP SNO SA versus Na SA Bonds R186 R2030 R213 R2032 R2035 R209 R2037 R2040 R214 R2044 R2044 R2048 R2048 | 3198<br>220<br>1245<br>1272<br>12790<br>800<br>amibian Bon<br>YTM C<br>9.03<br>10.35<br>10.94<br>11.27<br>11.92<br>12.00<br>12.26<br>12.45<br>12.28<br>12.54          | 0.00 -1.00 0.00 0.00 0.00 0.00 0.00 0.00                                                                                                    | 0.00 -0.03 0.00 0.00 0.00 0.00 -18.00 -20.00 -21.00 -21.00 -21.00 -21.00 -21.00 -21.00 -21.00 -21.00 -21.00 -21.00 -21.00 -21.00 -21.00 -21.00 -21.00 -21.00 -20.50 -21.00 -20.50 -20.50 -21.00 -20.50 -21.00 -20.50 -21.00 -20.50 -21.00 -21.00 -20.00 -20.00                                                                                                                                                                                                                                                                                                                                                                                                                                                                                                                                                                                                                                                                                                                                                                                                                                                                                                                                                                                                                                                                                                                                                                                                                                                                                                                                                                                                                                                                                                                                                                                                                                                                                                                                                                                                                                                                | 0.00<br>-0.03<br>0.00<br>0.00<br>0.00<br>5.26<br>NAM Bonds<br>6C24<br>6C25<br>6C26<br>6C26<br>6C26<br>6C26<br>6C30<br>6C35<br>6C37<br>6C40<br>6C43 | 30.00 2.13 2.94 50.40 25.71 20.87 -3.64 0.00 81.41  YTM 8.78 8.69 8.41 8.88 9.36 9.88 10.48 11.05 12.02 11.63 11.93 12.24       | 750 70 3800 230 1250 1320 12790 845  Premium 0 -34 -62 -15 -99 -47 -46 -95 -23 -65 -61 -29                                              | 282 702 68 2126 175 1024 1272 12774 420  Chg [bp] 4.96 -18.00 -18.00 -20.00 -21.00 -21.00 -21.00 -21.50 -21.00 -21.50 -21.00 -21.50 -21.00 -21.00 -21.00 -21.00 -21.00 -21.00 -21.00 -21.00 -21.00 -21.00 -21.00 -21.00 -21.00 -21.00 -21.00 -21.00 -21.00 -21.00                                   |
| NHL ORY PNH SILP SNO SA versus Na SA Bonds R186 R2030 R2032 R2035 R209 R2037 R2040 R214 R2044 R2048                      | 3198<br>220<br>1245<br>1277<br>12790<br>800<br>2mibian Bon<br>YTM C<br>9.03<br>10.35<br>10.94<br>11.27<br>11.92<br>12.00<br>12.26<br>12.45<br>12.28<br>12.54<br>12.45 | 0.00 -1.00 0.00 0.00 0.00 0.00 0.00 0.00                                                                                                    | 0.00 -0.03 0.00 0.00 0.00 0.00 -18.00 -20.00 -21.00 -21.00 -21.00 -21.00 -21.00 -21.00 -21.00 -21.00 -21.00 -21.00 -21.00 -21.00 -21.00 -21.00 -21.00 -21.00 -21.00 -21.00 -21.00 -21.00 -21.00 -21.00 -21.00 -21.00 -21.00 -21.00 -21.00 -21.00 -21.00 -21.00 -21.00 -21.00 -21.00 -21.00 -21.00 -21.00 -21.00 -21.00 -21.00 -21.00 -21.00 -21.00 -21.00 -21.00 -21.00 -21.00 -21.00 -21.00 -21.00 -21.00 -21.00 -21.00 -21.00 -21.00 -21.00 -21.00 -21.00 -21.00 -21.00 -21.00 -21.00 -21.00 -21.00 -21.00 -21.00 -21.00 -21.00 -21.00 -21.00 -21.00 -21.00 -21.00 -21.00 -21.00 -21.00 -21.00 -21.00 -21.00 -21.00 -21.00 -21.00 -21.00 -21.00 -21.00 -21.00 -21.00 -21.00 -21.00 -21.00 -21.00 -21.00 -21.00 -21.00 -21.00 -21.00 -21.00 -21.00 -21.00 -21.00 -21.00 -21.00 -21.00 -21.00 -21.00 -21.00 -21.00 -21.00 -21.00 -21.00 -21.00 -21.00 -21.00 -21.00 -21.00 -21.00 -21.00 -21.00 -21.00 -21.00 -21.00 -21.00 -21.00 -21.00 -21.00 -21.00 -21.00 -21.00 -21.00 -21.00 -21.00 -21.00 -21.00 -21.00 -21.00                                                                                                                                                                                                                                                                                                                                                                                                                                                                                                                                                                                                                                                                                                                                                                                                                                                                                                                                                                                                                                                                                                        | 0.00 -0.03 0.00 0.00 0.00 0.00 5.26  NAM Bonds 6C24 6C25 6C26 6C27 6C28 6C30 6C32 6C37 6C40 6C43 6C43                                              | 30.00 2.13 2.94 50.40 25.71 20.87 -3.64 0.00 81.41  YTM 8.78 8.69 8.41 8.88 9.36 9.88 10.48 11.05 12.02 11.63 11.93 12.24 12.44 | 750 70 3800 230 1250 1320 12790 845  Premium 0 -34 -62 -15 -99 -47 -46 -95 -23 -65 -61 -29 -1                                           | 282 702 68 2126 175 1024 1272 12774 420 Chg [bp] 4.96 -18.00 -18.00 -20.00 -21.00 -21.00 -21.00 -21.00 -21.00 -20.50 -21.00 -20.50 -21.00 -20.50 -21.00 -20.50 -20.50 -21.00 -20.50 -20.50 -21.00 -20.50 -20.50 -20.50 -20.50 -20.50 -20.50 -20.50 -20.50 -20.50 -20.50 -20.50 -20.50 -20.50 -20.50 |
| NHL ORY PNH SILP SNO SA versus Na SA Bonds R186 R2030 R2032 R2035 R209 R2037 R2040 R214 R2044 R2048                      | 3198<br>220<br>1245<br>1277<br>12790<br>800<br>2mibian Bon<br>YTM C<br>9.03<br>10.35<br>10.94<br>11.27<br>11.92<br>12.00<br>12.26<br>12.45<br>12.28<br>12.54<br>12.45 | 0.00 -1.00 0.00 0.00 0.00 0.00 0.00 0.00                                                                                                    | 0.00 -0.03 0.00 0.00 0.00 0.00 -18.00 -20.00 -21.00 -21.00 -21.00 -21.00 -21.00 -21.00 -21.00 -21.00 -21.00 -21.00 -21.00 -21.00 -21.00 -21.00 -21.00 -21.00 -21.00 -21.00 -21.00 -21.00 -21.00 -21.00 -21.00 -21.00 -21.00 -21.00 -21.00 -21.00 -21.00 -21.00 -21.00 -21.00 -21.00 -21.00 -21.00 -21.00 -21.00 -21.00 -21.00 -21.00 -21.00 -21.00 -21.00 -21.00 -21.00 -21.00 -21.00 -21.00 -21.00 -21.00 -21.00 -21.00 -21.00 -21.00 -21.00 -21.00 -21.00 -21.00 -21.00 -21.00 -21.00 -21.00 -21.00 -21.00 -21.00 -21.00 -21.00 -21.00 -21.00 -21.00 -21.00 -21.00 -21.00 -21.00 -21.00 -21.00 -21.00 -21.00 -21.00 -21.00 -21.00 -21.00 -21.00 -21.00 -21.00 -21.00 -21.00 -21.00 -21.00 -21.00 -21.00 -21.00 -21.00 -21.00 -21.00 -21.00 -21.00 -21.00 -21.00 -21.00 -21.00 -21.00 -21.00 -21.00 -21.00 -21.00 -21.00 -21.00 -21.00 -21.00 -21.00 -21.00 -21.00 -21.00 -21.00 -21.00 -21.00 -21.00 -21.00 -21.00 -21.00 -21.00 -21.00 -21.00 -21.00 -21.00 -21.00 -21.00 -21.00 -21.00 -21.00 -21.00 -21.00 -21.00                                                                                                                                                                                                                                                                                                                                                                                                                                                                                                                                                                                                                                                                                                                                                                                                                                                                                                                                                                                                                                                                                                        | 0.00<br>-0.03<br>0.00<br>0.00<br>0.00<br>5.26<br>NAM Bonds<br>6C24<br>6C25<br>6C26<br>6C26<br>6C26<br>6C26<br>6C30<br>6C35<br>6C37<br>6C40<br>6C43 | 30.00 2.13 2.94 50.40 25.71 20.87 -3.64 0.00 81.41  YTM 8.78 8.69 8.41 8.88 9.36 9.88 10.48 11.05 12.02 11.63 11.93 12.24       | 750 70 3800 230 1250 1320 12790 845  Premium 0 -34 -62 -15 -99 -47 -46 -95 -23 -65 -61 -29                                              | 282 702 68 2126 175 1024 1272 12774 420  Chg [bp] 4.96 -18.00 -18.00 -20.00 -21.00 -21.00 -21.00 -21.50 -21.00 -21.50 -21.00 -21.50 -21.00 -21.00 -21.00 -21.00 -21.00 -21.00 -21.00 -21.00 -21.00 -21.00 -21.00 -21.00 -21.00 -21.00 -21.00 -21.00 -21.00 -21.00                                   |