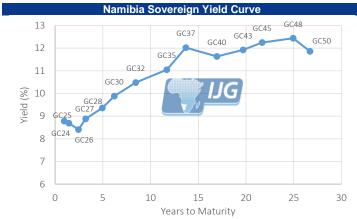

## **IJG** Daily Bulletin

Friday, 03 November 2023

Local Indices

|                                                                                                                          | Level                                                                                                                                                                 | Not Change                                                                                                                                  | d/d %                                                                                                                                                                                                                                                                                                                                                                                                                                                                                                                                                                                                                                                                                                                                                                                                                                                                                                                                                                                                                                                                                                                                                                                                                                                                                                                                                                                                                                                                                                                                                                                                                                                                                                                                                                                                                                                                                                                                                                                                                                                                                                                         | mtd %                                                                                                                                              | ytd %                                                                                                                           | FOWIL High                                                                                                                              | 52Wk Low                                                                                                                                                                                                                                                                                            |
|--------------------------------------------------------------------------------------------------------------------------|-----------------------------------------------------------------------------------------------------------------------------------------------------------------------|---------------------------------------------------------------------------------------------------------------------------------------------|-------------------------------------------------------------------------------------------------------------------------------------------------------------------------------------------------------------------------------------------------------------------------------------------------------------------------------------------------------------------------------------------------------------------------------------------------------------------------------------------------------------------------------------------------------------------------------------------------------------------------------------------------------------------------------------------------------------------------------------------------------------------------------------------------------------------------------------------------------------------------------------------------------------------------------------------------------------------------------------------------------------------------------------------------------------------------------------------------------------------------------------------------------------------------------------------------------------------------------------------------------------------------------------------------------------------------------------------------------------------------------------------------------------------------------------------------------------------------------------------------------------------------------------------------------------------------------------------------------------------------------------------------------------------------------------------------------------------------------------------------------------------------------------------------------------------------------------------------------------------------------------------------------------------------------------------------------------------------------------------------------------------------------------------------------------------------------------------------------------------------------|----------------------------------------------------------------------------------------------------------------------------------------------------|---------------------------------------------------------------------------------------------------------------------------------|-----------------------------------------------------------------------------------------------------------------------------------------|-----------------------------------------------------------------------------------------------------------------------------------------------------------------------------------------------------------------------------------------------------------------------------------------------------|
| NSX Overall                                                                                                              | <b>Level</b><br>1567                                                                                                                                                  | Net Change<br>53.11                                                                                                                         | 3.51                                                                                                                                                                                                                                                                                                                                                                                                                                                                                                                                                                                                                                                                                                                                                                                                                                                                                                                                                                                                                                                                                                                                                                                                                                                                                                                                                                                                                                                                                                                                                                                                                                                                                                                                                                                                                                                                                                                                                                                                                                                                                                                          | 3.80                                                                                                                                               | -3.94                                                                                                                           | <b>52Wk High</b><br>1853                                                                                                                | 578                                                                                                                                                                                                                                                                                                 |
| NSX Local                                                                                                                | 667                                                                                                                                                                   | -0.05                                                                                                                                       | -0.01                                                                                                                                                                                                                                                                                                                                                                                                                                                                                                                                                                                                                                                                                                                                                                                                                                                                                                                                                                                                                                                                                                                                                                                                                                                                                                                                                                                                                                                                                                                                                                                                                                                                                                                                                                                                                                                                                                                                                                                                                                                                                                                         | 0.23                                                                                                                                               | 31.51                                                                                                                           | 693                                                                                                                                     | 105                                                                                                                                                                                                                                                                                                 |
| ISE ALSI                                                                                                                 | 71384                                                                                                                                                                 | 1643.62                                                                                                                                     | 2.36                                                                                                                                                                                                                                                                                                                                                                                                                                                                                                                                                                                                                                                                                                                                                                                                                                                                                                                                                                                                                                                                                                                                                                                                                                                                                                                                                                                                                                                                                                                                                                                                                                                                                                                                                                                                                                                                                                                                                                                                                                                                                                                          | 2.48                                                                                                                                               | -2.28                                                                                                                           | 81338                                                                                                                                   | 65610                                                                                                                                                                                                                                                                                               |
| ISE Top 40                                                                                                               | 65437                                                                                                                                                                 | 1549.67                                                                                                                                     | 2.43                                                                                                                                                                                                                                                                                                                                                                                                                                                                                                                                                                                                                                                                                                                                                                                                                                                                                                                                                                                                                                                                                                                                                                                                                                                                                                                                                                                                                                                                                                                                                                                                                                                                                                                                                                                                                                                                                                                                                                                                                                                                                                                          | 2.45                                                                                                                                               | -2.27                                                                                                                           | 75306                                                                                                                                   | 59059                                                                                                                                                                                                                                                                                               |
| SE INDI                                                                                                                  | 96487                                                                                                                                                                 | 2096.61                                                                                                                                     | 2.22                                                                                                                                                                                                                                                                                                                                                                                                                                                                                                                                                                                                                                                                                                                                                                                                                                                                                                                                                                                                                                                                                                                                                                                                                                                                                                                                                                                                                                                                                                                                                                                                                                                                                                                                                                                                                                                                                                                                                                                                                                                                                                                          | 2.94                                                                                                                                               | 6.84                                                                                                                            | 109998                                                                                                                                  | 78064                                                                                                                                                                                                                                                                                               |
| ISE FINI                                                                                                                 | 16373                                                                                                                                                                 | 643.13                                                                                                                                      | 4.09                                                                                                                                                                                                                                                                                                                                                                                                                                                                                                                                                                                                                                                                                                                                                                                                                                                                                                                                                                                                                                                                                                                                                                                                                                                                                                                                                                                                                                                                                                                                                                                                                                                                                                                                                                                                                                                                                                                                                                                                                                                                                                                          | 4.76                                                                                                                                               | 5.46                                                                                                                            | 17497                                                                                                                                   | 14240                                                                                                                                                                                                                                                                                               |
| ISE RESI                                                                                                                 | 54867                                                                                                                                                                 | 617.86                                                                                                                                      | 1.14                                                                                                                                                                                                                                                                                                                                                                                                                                                                                                                                                                                                                                                                                                                                                                                                                                                                                                                                                                                                                                                                                                                                                                                                                                                                                                                                                                                                                                                                                                                                                                                                                                                                                                                                                                                                                                                                                                                                                                                                                                                                                                                          | -0.38                                                                                                                                              | -22.51                                                                                                                          | 79846                                                                                                                                   | 53838                                                                                                                                                                                                                                                                                               |
| ISE Banks                                                                                                                | 10041                                                                                                                                                                 | 434.48                                                                                                                                      | 4.52                                                                                                                                                                                                                                                                                                                                                                                                                                                                                                                                                                                                                                                                                                                                                                                                                                                                                                                                                                                                                                                                                                                                                                                                                                                                                                                                                                                                                                                                                                                                                                                                                                                                                                                                                                                                                                                                                                                                                                                                                                                                                                                          | 5.07                                                                                                                                               | 1.90                                                                                                                            | 10755                                                                                                                                   | 8600                                                                                                                                                                                                                                                                                                |
| Global Indice                                                                                                            |                                                                                                                                                                       | 434.40                                                                                                                                      | 4.52                                                                                                                                                                                                                                                                                                                                                                                                                                                                                                                                                                                                                                                                                                                                                                                                                                                                                                                                                                                                                                                                                                                                                                                                                                                                                                                                                                                                                                                                                                                                                                                                                                                                                                                                                                                                                                                                                                                                                                                                                                                                                                                          | 5.07                                                                                                                                               | 1.50                                                                                                                            | 10755                                                                                                                                   | 8000                                                                                                                                                                                                                                                                                                |
| Giobai illuice                                                                                                           | Level                                                                                                                                                                 | Net Change                                                                                                                                  | d/d %                                                                                                                                                                                                                                                                                                                                                                                                                                                                                                                                                                                                                                                                                                                                                                                                                                                                                                                                                                                                                                                                                                                                                                                                                                                                                                                                                                                                                                                                                                                                                                                                                                                                                                                                                                                                                                                                                                                                                                                                                                                                                                                         | mtd %                                                                                                                                              | ytd %                                                                                                                           | 52Wk High                                                                                                                               | 52Wk Low                                                                                                                                                                                                                                                                                            |
| Dow Jones                                                                                                                | 33839                                                                                                                                                                 | 564.50                                                                                                                                      | 1.70                                                                                                                                                                                                                                                                                                                                                                                                                                                                                                                                                                                                                                                                                                                                                                                                                                                                                                                                                                                                                                                                                                                                                                                                                                                                                                                                                                                                                                                                                                                                                                                                                                                                                                                                                                                                                                                                                                                                                                                                                                                                                                                          | 2.38                                                                                                                                               | 2.09                                                                                                                            | 35679                                                                                                                                   | 31430                                                                                                                                                                                                                                                                                               |
| S&P 500                                                                                                                  | 4318                                                                                                                                                                  | 79.92                                                                                                                                       | 1.89                                                                                                                                                                                                                                                                                                                                                                                                                                                                                                                                                                                                                                                                                                                                                                                                                                                                                                                                                                                                                                                                                                                                                                                                                                                                                                                                                                                                                                                                                                                                                                                                                                                                                                                                                                                                                                                                                                                                                                                                                                                                                                                          | 2.96                                                                                                                                               | 12.46                                                                                                                           | 4607                                                                                                                                    | 3698                                                                                                                                                                                                                                                                                                |
| NASDAQ                                                                                                                   | 13294                                                                                                                                                                 | 232.72                                                                                                                                      | 1.78                                                                                                                                                                                                                                                                                                                                                                                                                                                                                                                                                                                                                                                                                                                                                                                                                                                                                                                                                                                                                                                                                                                                                                                                                                                                                                                                                                                                                                                                                                                                                                                                                                                                                                                                                                                                                                                                                                                                                                                                                                                                                                                          | 3.45                                                                                                                                               | 27.02                                                                                                                           | 14447                                                                                                                                   | 10207                                                                                                                                                                                                                                                                                               |
| TSE100                                                                                                                   | 7447                                                                                                                                                                  | 104.10                                                                                                                                      | 1.42                                                                                                                                                                                                                                                                                                                                                                                                                                                                                                                                                                                                                                                                                                                                                                                                                                                                                                                                                                                                                                                                                                                                                                                                                                                                                                                                                                                                                                                                                                                                                                                                                                                                                                                                                                                                                                                                                                                                                                                                                                                                                                                          | 1.70                                                                                                                                               | -0.07                                                                                                                           | 8047                                                                                                                                    | 7076                                                                                                                                                                                                                                                                                                |
| DAX                                                                                                                      | 15144                                                                                                                                                                 | 220.33                                                                                                                                      | 1.48                                                                                                                                                                                                                                                                                                                                                                                                                                                                                                                                                                                                                                                                                                                                                                                                                                                                                                                                                                                                                                                                                                                                                                                                                                                                                                                                                                                                                                                                                                                                                                                                                                                                                                                                                                                                                                                                                                                                                                                                                                                                                                                          | 2.25                                                                                                                                               | 8.76                                                                                                                            | 16529                                                                                                                                   | 13023                                                                                                                                                                                                                                                                                               |
| Hang Seng                                                                                                                | 17587                                                                                                                                                                 | 356.19                                                                                                                                      | 2.07                                                                                                                                                                                                                                                                                                                                                                                                                                                                                                                                                                                                                                                                                                                                                                                                                                                                                                                                                                                                                                                                                                                                                                                                                                                                                                                                                                                                                                                                                                                                                                                                                                                                                                                                                                                                                                                                                                                                                                                                                                                                                                                          | 2.77                                                                                                                                               | -11.09                                                                                                                          | 22701                                                                                                                                   | 15302                                                                                                                                                                                                                                                                                               |
| Nikkei                                                                                                                   | 31950                                                                                                                                                                 | 348.24                                                                                                                                      | 1.10                                                                                                                                                                                                                                                                                                                                                                                                                                                                                                                                                                                                                                                                                                                                                                                                                                                                                                                                                                                                                                                                                                                                                                                                                                                                                                                                                                                                                                                                                                                                                                                                                                                                                                                                                                                                                                                                                                                                                                                                                                                                                                                          | 3.54                                                                                                                                               | 22.44                                                                                                                           | 33773                                                                                                                                   | 25662                                                                                                                                                                                                                                                                                               |
| Currencies                                                                                                               | 31330                                                                                                                                                                 | 340.24                                                                                                                                      | 1.10                                                                                                                                                                                                                                                                                                                                                                                                                                                                                                                                                                                                                                                                                                                                                                                                                                                                                                                                                                                                                                                                                                                                                                                                                                                                                                                                                                                                                                                                                                                                                                                                                                                                                                                                                                                                                                                                                                                                                                                                                                                                                                                          | 3.54                                                                                                                                               | 22.44                                                                                                                           | 33773                                                                                                                                   | 25002                                                                                                                                                                                                                                                                                               |
| Jurrenoies                                                                                                               | Level                                                                                                                                                                 | Net Change                                                                                                                                  | d/d %                                                                                                                                                                                                                                                                                                                                                                                                                                                                                                                                                                                                                                                                                                                                                                                                                                                                                                                                                                                                                                                                                                                                                                                                                                                                                                                                                                                                                                                                                                                                                                                                                                                                                                                                                                                                                                                                                                                                                                                                                                                                                                                         | mtd %                                                                                                                                              | ytd %                                                                                                                           | 52Wk High                                                                                                                               | 52Wk Low                                                                                                                                                                                                                                                                                            |
| N\$/US\$                                                                                                                 | 18.40                                                                                                                                                                 | -0.02                                                                                                                                       | 0.13                                                                                                                                                                                                                                                                                                                                                                                                                                                                                                                                                                                                                                                                                                                                                                                                                                                                                                                                                                                                                                                                                                                                                                                                                                                                                                                                                                                                                                                                                                                                                                                                                                                                                                                                                                                                                                                                                                                                                                                                                                                                                                                          | 1.37                                                                                                                                               | -7.39                                                                                                                           | 19.92                                                                                                                                   | 16.70                                                                                                                                                                                                                                                                                               |
| 1\$/£                                                                                                                    | 22.44                                                                                                                                                                 | -0.03                                                                                                                                       | 0.13                                                                                                                                                                                                                                                                                                                                                                                                                                                                                                                                                                                                                                                                                                                                                                                                                                                                                                                                                                                                                                                                                                                                                                                                                                                                                                                                                                                                                                                                                                                                                                                                                                                                                                                                                                                                                                                                                                                                                                                                                                                                                                                          | 0.98                                                                                                                                               | -8.26                                                                                                                           | 24.73                                                                                                                                   | 20.15                                                                                                                                                                                                                                                                                               |
| 1\$/€                                                                                                                    |                                                                                                                                                                       |                                                                                                                                             |                                                                                                                                                                                                                                                                                                                                                                                                                                                                                                                                                                                                                                                                                                                                                                                                                                                                                                                                                                                                                                                                                                                                                                                                                                                                                                                                                                                                                                                                                                                                                                                                                                                                                                                                                                                                                                                                                                                                                                                                                                                                                                                               |                                                                                                                                                    |                                                                                                                                 |                                                                                                                                         |                                                                                                                                                                                                                                                                                                     |
|                                                                                                                          | 19.55                                                                                                                                                                 | -0.01                                                                                                                                       | 0.08                                                                                                                                                                                                                                                                                                                                                                                                                                                                                                                                                                                                                                                                                                                                                                                                                                                                                                                                                                                                                                                                                                                                                                                                                                                                                                                                                                                                                                                                                                                                                                                                                                                                                                                                                                                                                                                                                                                                                                                                                                                                                                                          | 0.86                                                                                                                                               | -6.69                                                                                                                           | 21.33                                                                                                                                   | 17.49                                                                                                                                                                                                                                                                                               |
| N\$/AUD\$                                                                                                                | 11.83                                                                                                                                                                 | -0.02                                                                                                                                       | 0.13                                                                                                                                                                                                                                                                                                                                                                                                                                                                                                                                                                                                                                                                                                                                                                                                                                                                                                                                                                                                                                                                                                                                                                                                                                                                                                                                                                                                                                                                                                                                                                                                                                                                                                                                                                                                                                                                                                                                                                                                                                                                                                                          | -0.12                                                                                                                                              | -1.97                                                                                                                           | 13.07                                                                                                                                   | 11.34                                                                                                                                                                                                                                                                                               |
| N\$/CAD\$                                                                                                                | 13.39                                                                                                                                                                 | -0.02                                                                                                                                       | 0.13                                                                                                                                                                                                                                                                                                                                                                                                                                                                                                                                                                                                                                                                                                                                                                                                                                                                                                                                                                                                                                                                                                                                                                                                                                                                                                                                                                                                                                                                                                                                                                                                                                                                                                                                                                                                                                                                                                                                                                                                                                                                                                                          | 0.40                                                                                                                                               | -6.17                                                                                                                           | 14.66                                                                                                                                   | 12.34                                                                                                                                                                                                                                                                                               |
| JS\$/€                                                                                                                   | 1.06                                                                                                                                                                  | 0.00                                                                                                                                        | 0.05                                                                                                                                                                                                                                                                                                                                                                                                                                                                                                                                                                                                                                                                                                                                                                                                                                                                                                                                                                                                                                                                                                                                                                                                                                                                                                                                                                                                                                                                                                                                                                                                                                                                                                                                                                                                                                                                                                                                                                                                                                                                                                                          | 0.49                                                                                                                                               | -0.73                                                                                                                           | 1.13                                                                                                                                    | 0.97                                                                                                                                                                                                                                                                                                |
| JS\$/¥                                                                                                                   | 150.29                                                                                                                                                                | -0.16                                                                                                                                       | 0.11                                                                                                                                                                                                                                                                                                                                                                                                                                                                                                                                                                                                                                                                                                                                                                                                                                                                                                                                                                                                                                                                                                                                                                                                                                                                                                                                                                                                                                                                                                                                                                                                                                                                                                                                                                                                                                                                                                                                                                                                                                                                                                                          | 0.92                                                                                                                                               | -12.76                                                                                                                          | 151.72                                                                                                                                  | 127.23                                                                                                                                                                                                                                                                                              |
| Commodities                                                                                                              |                                                                                                                                                                       |                                                                                                                                             | 11121                                                                                                                                                                                                                                                                                                                                                                                                                                                                                                                                                                                                                                                                                                                                                                                                                                                                                                                                                                                                                                                                                                                                                                                                                                                                                                                                                                                                                                                                                                                                                                                                                                                                                                                                                                                                                                                                                                                                                                                                                                                                                                                         |                                                                                                                                                    |                                                                                                                                 |                                                                                                                                         |                                                                                                                                                                                                                                                                                                     |
|                                                                                                                          | Level                                                                                                                                                                 | Net Change                                                                                                                                  | d/d %                                                                                                                                                                                                                                                                                                                                                                                                                                                                                                                                                                                                                                                                                                                                                                                                                                                                                                                                                                                                                                                                                                                                                                                                                                                                                                                                                                                                                                                                                                                                                                                                                                                                                                                                                                                                                                                                                                                                                                                                                                                                                                                         | mtd %                                                                                                                                              | ytd %                                                                                                                           | 52Wk High                                                                                                                               | 52Wk Low                                                                                                                                                                                                                                                                                            |
| Brent Crude                                                                                                              | 87.14                                                                                                                                                                 | 0.29                                                                                                                                        | 0.33                                                                                                                                                                                                                                                                                                                                                                                                                                                                                                                                                                                                                                                                                                                                                                                                                                                                                                                                                                                                                                                                                                                                                                                                                                                                                                                                                                                                                                                                                                                                                                                                                                                                                                                                                                                                                                                                                                                                                                                                                                                                                                                          | 2.49                                                                                                                                               | 7.33                                                                                                                            | 93.20                                                                                                                                   | 69.46                                                                                                                                                                                                                                                                                               |
| Gold                                                                                                                     | 1986.01                                                                                                                                                               | 0.22                                                                                                                                        | 0.01                                                                                                                                                                                                                                                                                                                                                                                                                                                                                                                                                                                                                                                                                                                                                                                                                                                                                                                                                                                                                                                                                                                                                                                                                                                                                                                                                                                                                                                                                                                                                                                                                                                                                                                                                                                                                                                                                                                                                                                                                                                                                                                          | 0.11                                                                                                                                               | 8.88                                                                                                                            | 2062.99                                                                                                                                 | 1616.74                                                                                                                                                                                                                                                                                             |
| Platinum                                                                                                                 | 927.47                                                                                                                                                                | 2.11                                                                                                                                        | 0.23                                                                                                                                                                                                                                                                                                                                                                                                                                                                                                                                                                                                                                                                                                                                                                                                                                                                                                                                                                                                                                                                                                                                                                                                                                                                                                                                                                                                                                                                                                                                                                                                                                                                                                                                                                                                                                                                                                                                                                                                                                                                                                                          | -1.03                                                                                                                                              | -13.67                                                                                                                          | 1134.95                                                                                                                                 | 854.45                                                                                                                                                                                                                                                                                              |
| Copper                                                                                                                   | 369.30                                                                                                                                                                | 2.05                                                                                                                                        | 0.56                                                                                                                                                                                                                                                                                                                                                                                                                                                                                                                                                                                                                                                                                                                                                                                                                                                                                                                                                                                                                                                                                                                                                                                                                                                                                                                                                                                                                                                                                                                                                                                                                                                                                                                                                                                                                                                                                                                                                                                                                                                                                                                          | 1.21                                                                                                                                               | -3.07                                                                                                                           | 433.30                                                                                                                                  | 335.60                                                                                                                                                                                                                                                                                              |
| Silver                                                                                                                   | 22.69                                                                                                                                                                 | -0.07                                                                                                                                       | -0.33                                                                                                                                                                                                                                                                                                                                                                                                                                                                                                                                                                                                                                                                                                                                                                                                                                                                                                                                                                                                                                                                                                                                                                                                                                                                                                                                                                                                                                                                                                                                                                                                                                                                                                                                                                                                                                                                                                                                                                                                                                                                                                                         | -0.67                                                                                                                                              | -5.27                                                                                                                           | 26.14                                                                                                                                   | 19.42                                                                                                                                                                                                                                                                                               |
| Palladium                                                                                                                | 1126.50                                                                                                                                                               | 15.90                                                                                                                                       | 1.43                                                                                                                                                                                                                                                                                                                                                                                                                                                                                                                                                                                                                                                                                                                                                                                                                                                                                                                                                                                                                                                                                                                                                                                                                                                                                                                                                                                                                                                                                                                                                                                                                                                                                                                                                                                                                                                                                                                                                                                                                                                                                                                          | 0.04                                                                                                                                               | -38.47                                                                                                                          | 1810.00                                                                                                                                 | 1088.00                                                                                                                                                                                                                                                                                             |
| Jranium                                                                                                                  | 74.25                                                                                                                                                                 | 0.00                                                                                                                                        | 0.00                                                                                                                                                                                                                                                                                                                                                                                                                                                                                                                                                                                                                                                                                                                                                                                                                                                                                                                                                                                                                                                                                                                                                                                                                                                                                                                                                                                                                                                                                                                                                                                                                                                                                                                                                                                                                                                                                                                                                                                                                                                                                                                          | -0.34                                                                                                                                              | 52.68                                                                                                                           | 74.50                                                                                                                                   | 47.75                                                                                                                                                                                                                                                                                               |
| NSX Local                                                                                                                |                                                                                                                                                                       |                                                                                                                                             |                                                                                                                                                                                                                                                                                                                                                                                                                                                                                                                                                                                                                                                                                                                                                                                                                                                                                                                                                                                                                                                                                                                                                                                                                                                                                                                                                                                                                                                                                                                                                                                                                                                                                                                                                                                                                                                                                                                                                                                                                                                                                                                               |                                                                                                                                                    |                                                                                                                                 |                                                                                                                                         |                                                                                                                                                                                                                                                                                                     |
| 10/1 2004                                                                                                                | Level                                                                                                                                                                 | Last Change                                                                                                                                 | Last %                                                                                                                                                                                                                                                                                                                                                                                                                                                                                                                                                                                                                                                                                                                                                                                                                                                                                                                                                                                                                                                                                                                                                                                                                                                                                                                                                                                                                                                                                                                                                                                                                                                                                                                                                                                                                                                                                                                                                                                                                                                                                                                        | mtd %                                                                                                                                              | ytd %                                                                                                                           | 52Wk High                                                                                                                               | 52Wk Low                                                                                                                                                                                                                                                                                            |
| ANE                                                                                                                      | 899                                                                                                                                                                   | 0.00                                                                                                                                        | 0.00                                                                                                                                                                                                                                                                                                                                                                                                                                                                                                                                                                                                                                                                                                                                                                                                                                                                                                                                                                                                                                                                                                                                                                                                                                                                                                                                                                                                                                                                                                                                                                                                                                                                                                                                                                                                                                                                                                                                                                                                                                                                                                                          | 0.00                                                                                                                                               | -0.11                                                                                                                           | 900                                                                                                                                     | 899                                                                                                                                                                                                                                                                                                 |
| CGP                                                                                                                      | 1650                                                                                                                                                                  | 0.00                                                                                                                                        | 0.00                                                                                                                                                                                                                                                                                                                                                                                                                                                                                                                                                                                                                                                                                                                                                                                                                                                                                                                                                                                                                                                                                                                                                                                                                                                                                                                                                                                                                                                                                                                                                                                                                                                                                                                                                                                                                                                                                                                                                                                                                                                                                                                          | 0.00                                                                                                                                               | 26.63                                                                                                                           | 1700                                                                                                                                    | 1300                                                                                                                                                                                                                                                                                                |
| NB                                                                                                                       | 5000                                                                                                                                                                  | 0.00                                                                                                                                        | 0.00                                                                                                                                                                                                                                                                                                                                                                                                                                                                                                                                                                                                                                                                                                                                                                                                                                                                                                                                                                                                                                                                                                                                                                                                                                                                                                                                                                                                                                                                                                                                                                                                                                                                                                                                                                                                                                                                                                                                                                                                                                                                                                                          | 0.00                                                                                                                                               | 61.98                                                                                                                           | 5198                                                                                                                                    | 2915                                                                                                                                                                                                                                                                                                |
| .HN                                                                                                                      | 390                                                                                                                                                                   | 0.00                                                                                                                                        | 0.00                                                                                                                                                                                                                                                                                                                                                                                                                                                                                                                                                                                                                                                                                                                                                                                                                                                                                                                                                                                                                                                                                                                                                                                                                                                                                                                                                                                                                                                                                                                                                                                                                                                                                                                                                                                                                                                                                                                                                                                                                                                                                                                          | 0.00                                                                                                                                               |                                                                                                                                 |                                                                                                                                         |                                                                                                                                                                                                                                                                                                     |
| MOC                                                                                                                      | 719                                                                                                                                                                   |                                                                                                                                             |                                                                                                                                                                                                                                                                                                                                                                                                                                                                                                                                                                                                                                                                                                                                                                                                                                                                                                                                                                                                                                                                                                                                                                                                                                                                                                                                                                                                                                                                                                                                                                                                                                                                                                                                                                                                                                                                                                                                                                                                                                                                                                                               |                                                                                                                                                    |                                                                                                                                 | 396                                                                                                                                     |                                                                                                                                                                                                                                                                                                     |
| MAM                                                                                                                      |                                                                                                                                                                       | 0.00                                                                                                                                        | 0.00                                                                                                                                                                                                                                                                                                                                                                                                                                                                                                                                                                                                                                                                                                                                                                                                                                                                                                                                                                                                                                                                                                                                                                                                                                                                                                                                                                                                                                                                                                                                                                                                                                                                                                                                                                                                                                                                                                                                                                                                                                                                                                                          | 0.14                                                                                                                                               | 30.00<br>2.13                                                                                                                   | 396<br>750                                                                                                                              | 282                                                                                                                                                                                                                                                                                                 |
|                                                                                                                          | 70                                                                                                                                                                    |                                                                                                                                             |                                                                                                                                                                                                                                                                                                                                                                                                                                                                                                                                                                                                                                                                                                                                                                                                                                                                                                                                                                                                                                                                                                                                                                                                                                                                                                                                                                                                                                                                                                                                                                                                                                                                                                                                                                                                                                                                                                                                                                                                                                                                                                                               |                                                                                                                                                    | 30.00<br>2.13                                                                                                                   | 750                                                                                                                                     | 282<br>702                                                                                                                                                                                                                                                                                          |
| NBS                                                                                                                      | 70<br>3198                                                                                                                                                            | 0.00                                                                                                                                        | 0.00                                                                                                                                                                                                                                                                                                                                                                                                                                                                                                                                                                                                                                                                                                                                                                                                                                                                                                                                                                                                                                                                                                                                                                                                                                                                                                                                                                                                                                                                                                                                                                                                                                                                                                                                                                                                                                                                                                                                                                                                                                                                                                                          | 0.00                                                                                                                                               | 30.00<br>2.13<br>2.94                                                                                                           | 750<br>70                                                                                                                               | 282<br>702<br>68                                                                                                                                                                                                                                                                                    |
|                                                                                                                          | 3198                                                                                                                                                                  | 0.00<br>-1.00                                                                                                                               | 0.00<br>-0.03                                                                                                                                                                                                                                                                                                                                                                                                                                                                                                                                                                                                                                                                                                                                                                                                                                                                                                                                                                                                                                                                                                                                                                                                                                                                                                                                                                                                                                                                                                                                                                                                                                                                                                                                                                                                                                                                                                                                                                                                                                                                                                                 | 0.00<br>-0.03                                                                                                                                      | 30.00<br>2.13<br>2.94<br>50.40                                                                                                  | 750<br>70<br>3800                                                                                                                       | 282<br>702<br>68<br>2126                                                                                                                                                                                                                                                                            |
| NHL                                                                                                                      | 3198<br>220                                                                                                                                                           | 0.00<br>-1.00<br>0.00                                                                                                                       | 0.00<br>-0.03<br>0.00                                                                                                                                                                                                                                                                                                                                                                                                                                                                                                                                                                                                                                                                                                                                                                                                                                                                                                                                                                                                                                                                                                                                                                                                                                                                                                                                                                                                                                                                                                                                                                                                                                                                                                                                                                                                                                                                                                                                                                                                                                                                                                         | 0.00<br>-0.03<br>0.00                                                                                                                              | 30.00<br>2.13<br>2.94<br>50.40<br>25.71                                                                                         | 750<br>70<br>3800<br>230                                                                                                                | 282<br>702<br>68<br>2126<br>175                                                                                                                                                                                                                                                                     |
| NHL<br>DRY                                                                                                               | 3198<br>220<br>1245                                                                                                                                                   | 0.00<br>-1.00<br>0.00<br>0.00                                                                                                               | 0.00<br>-0.03<br>0.00<br>0.00                                                                                                                                                                                                                                                                                                                                                                                                                                                                                                                                                                                                                                                                                                                                                                                                                                                                                                                                                                                                                                                                                                                                                                                                                                                                                                                                                                                                                                                                                                                                                                                                                                                                                                                                                                                                                                                                                                                                                                                                                                                                                                 | 0.00<br>-0.03<br>0.00<br>0.00                                                                                                                      | 30.00<br>2.13<br>2.94<br>50.40<br>25.71<br>20.87                                                                                | 750<br>70<br>3800<br>230<br>1250                                                                                                        | 282<br>702<br>68<br>2126<br>175<br>1024                                                                                                                                                                                                                                                             |
| NHL<br>DRY<br>PNH                                                                                                        | 3198<br>220<br>1245<br>1272                                                                                                                                           | 0.00<br>-1.00<br>0.00<br>0.00<br>0.00                                                                                                       | 0.00<br>-0.03<br>0.00<br>0.00<br>0.00                                                                                                                                                                                                                                                                                                                                                                                                                                                                                                                                                                                                                                                                                                                                                                                                                                                                                                                                                                                                                                                                                                                                                                                                                                                                                                                                                                                                                                                                                                                                                                                                                                                                                                                                                                                                                                                                                                                                                                                                                                                                                         | 0.00<br>-0.03<br>0.00<br>0.00<br>0.00                                                                                                              | 30.00<br>2.13<br>2.94<br>50.40<br>25.71<br>20.87<br>-3.64                                                                       | 750<br>70<br>3800<br>230<br>1250<br>1320                                                                                                | 282<br>702<br>68<br>2126<br>175<br>1024                                                                                                                                                                                                                                                             |
| NHL<br>DRY<br>PNH<br>GILP                                                                                                | 3198<br>220<br>1245<br>1272<br>12790                                                                                                                                  | 0.00<br>-1.00<br>0.00<br>0.00<br>0.00<br>0.00                                                                                               | 0.00<br>-0.03<br>0.00<br>0.00<br>0.00<br>0.00                                                                                                                                                                                                                                                                                                                                                                                                                                                                                                                                                                                                                                                                                                                                                                                                                                                                                                                                                                                                                                                                                                                                                                                                                                                                                                                                                                                                                                                                                                                                                                                                                                                                                                                                                                                                                                                                                                                                                                                                                                                                                 | 0.00<br>-0.03<br>0.00<br>0.00<br>0.00<br>0.00                                                                                                      | 30.00<br>2.13<br>2.94<br>50.40<br>25.71<br>20.87<br>-3.64<br>0.00                                                               | 750<br>70<br>3800<br>230<br>1250<br>1320<br>12790                                                                                       | 282<br>702<br>68<br>2126<br>175<br>1024<br>1272                                                                                                                                                                                                                                                     |
| NHL<br>DRY<br>PNH<br>SILP<br>SNO                                                                                         | 3198<br>220<br>1245<br>1272<br>12790<br>800                                                                                                                           | 0.00<br>-1.00<br>0.00<br>0.00<br>0.00<br>0.00                                                                                               | 0.00<br>-0.03<br>0.00<br>0.00<br>0.00                                                                                                                                                                                                                                                                                                                                                                                                                                                                                                                                                                                                                                                                                                                                                                                                                                                                                                                                                                                                                                                                                                                                                                                                                                                                                                                                                                                                                                                                                                                                                                                                                                                                                                                                                                                                                                                                                                                                                                                                                                                                                         | 0.00<br>-0.03<br>0.00<br>0.00<br>0.00                                                                                                              | 30.00<br>2.13<br>2.94<br>50.40<br>25.71<br>20.87<br>-3.64                                                                       | 750<br>70<br>3800<br>230<br>1250<br>1320                                                                                                | 282<br>702<br>68<br>2126<br>175<br>1024<br>1272                                                                                                                                                                                                                                                     |
| NHL<br>ORY<br>PNH<br>SILP<br>SNO<br>SA versus Na                                                                         | 3198<br>220<br>1245<br>1272<br>12790<br>800<br>amibian Bon                                                                                                            | 0.00<br>-1.00<br>0.00<br>0.00<br>0.00<br>0.00<br>0.00<br>0.00                                                                               | 0.00<br>-0.03<br>0.00<br>0.00<br>0.00<br>0.00<br>0.00                                                                                                                                                                                                                                                                                                                                                                                                                                                                                                                                                                                                                                                                                                                                                                                                                                                                                                                                                                                                                                                                                                                                                                                                                                                                                                                                                                                                                                                                                                                                                                                                                                                                                                                                                                                                                                                                                                                                                                                                                                                                         | 0.00<br>-0.03<br>0.00<br>0.00<br>0.00<br>0.00                                                                                                      | 30.00<br>2.13<br>2.94<br>50.40<br>25.71<br>20.87<br>-3.64<br>0.00<br>81.41                                                      | 750<br>70<br>3800<br>230<br>1250<br>1320<br>12790                                                                                       | 282<br>702<br>68<br>2126<br>175<br>1024<br>1272<br>12774                                                                                                                                                                                                                                            |
| NHL<br>ORY<br>PNH<br>SILP<br>SNO<br>SA versus Na<br>5A Bonds                                                             | 3198<br>220<br>1245<br>1272<br>12790<br>800<br>amibian Bon                                                                                                            | 0.00<br>-1.00<br>0.00<br>0.00<br>0.00<br>0.00<br>0.00<br>0.00                                                                               | 0.00<br>-0.03<br>0.00<br>0.00<br>0.00<br>0.00<br>0.00                                                                                                                                                                                                                                                                                                                                                                                                                                                                                                                                                                                                                                                                                                                                                                                                                                                                                                                                                                                                                                                                                                                                                                                                                                                                                                                                                                                                                                                                                                                                                                                                                                                                                                                                                                                                                                                                                                                                                                                                                                                                         | 0.00<br>-0.03<br>0.00<br>0.00<br>0.00<br>0.00<br>5.26                                                                                              | 30.00<br>2.13<br>2.94<br>50.40<br>25.71<br>20.87<br>-3.64<br>0.00<br>81.41                                                      | 750<br>70<br>3800<br>230<br>1250<br>1320<br>12790<br>845                                                                                | 282<br>702<br>68<br>2126<br>175<br>1024<br>1277<br>420<br><b>Chg [bp</b> ]                                                                                                                                                                                                                          |
| NHL<br>DRY<br>PNH<br>SILP<br>SNO<br>SA versus Na<br>SA Bonds<br>R186                                                     | 3198<br>220<br>1245<br>1272<br>12790<br>800<br>amibian Bon<br>YTM C<br>9.03                                                                                           | 0.00<br>-1.00<br>0.00<br>0.00<br>0.00<br>0.00<br>0.00<br>ds<br>urrent Price<br>103.89                                                       | 0.00<br>-0.03<br>0.00<br>0.00<br>0.00<br>0.00<br>0.00<br>Chg [bp] N                                                                                                                                                                                                                                                                                                                                                                                                                                                                                                                                                                                                                                                                                                                                                                                                                                                                                                                                                                                                                                                                                                                                                                                                                                                                                                                                                                                                                                                                                                                                                                                                                                                                                                                                                                                                                                                                                                                                                                                                                                                           | 0.00<br>-0.03<br>0.00<br>0.00<br>0.00<br>0.00<br>5.26                                                                                              | 30.00 2.13 2.94 50.40 25.71 20.87 -3.64 0.00 81.41  YTM 8.78                                                                    | 750<br>70<br>3800<br>230<br>1250<br>1320<br>12790<br>845<br><b>Premium</b><br>0                                                         | 282<br>702<br>68<br>2126<br>175<br>1024<br>1277<br>12774<br>420<br><b>Chg [bp</b>                                                                                                                                                                                                                   |
| NHL<br>DRY<br>PNH<br>SILP<br>SNO<br>SA versus Na<br>SA Bonds<br>R186<br>R2030                                            | 3198<br>220<br>1245<br>1272<br>12790<br>800<br>8mibian Bon<br>YTM C<br>9.03<br>10.35                                                                                  | 0.00<br>-1.00<br>0.00<br>0.00<br>0.00<br>0.00<br>0.00<br>0.00                                                                               | 0.00<br>-0.03<br>0.00<br>0.00<br>0.00<br>0.00<br>0.00<br>0.00                                                                                                                                                                                                                                                                                                                                                                                                                                                                                                                                                                                                                                                                                                                                                                                                                                                                                                                                                                                                                                                                                                                                                                                                                                                                                                                                                                                                                                                                                                                                                                                                                                                                                                                                                                                                                                                                                                                                                                                                                                                                 | 0.00<br>-0.03<br>0.00<br>0.00<br>0.00<br>0.00<br>5.26<br>NAM Bonds<br>6C24                                                                         | 30.00 2.13 2.94 50.40 25.71 20.87 -3.64 0.00 81.41  YTM 8.78 8.69                                                               | 750<br>70<br>3800<br>230<br>1250<br>1320<br>12790<br>845<br><b>Premium</b><br>0                                                         | 282<br>702<br>68<br>2126<br>175<br>1024<br>1277<br>420<br><b>Chg [bp</b><br>4.96                                                                                                                                                                                                                    |
| NHL<br>DRY<br>PNH<br>SILP<br>SA Versus Na<br>5A Bonds<br>R186<br>R2030<br>R213                                           | 3198<br>220<br>1245<br>1272<br>12790<br>800<br>8mibian Bon<br>YTM C<br>9.03<br>10.35<br>10.94                                                                         | 0.00<br>-1.00<br>0.00<br>0.00<br>0.00<br>0.00<br>0.00<br>ds<br>urrent Price<br>103.89<br>89.36<br>80.50                                     | 0.00<br>-0.03<br>0.00<br>0.00<br>0.00<br>0.00<br>0.00<br>-18.00 G<br>-20.00 G                                                                                                                                                                                                                                                                                                                                                                                                                                                                                                                                                                                                                                                                                                                                                                                                                                                                                                                                                                                                                                                                                                                                                                                                                                                                                                                                                                                                                                                                                                                                                                                                                                                                                                                                                                                                                                                                                                                                                                                                                                                 | 0.00<br>-0.03<br>0.00<br>0.00<br>0.00<br>0.00<br>5.26<br>NAM Bonds<br>6C24<br>6C25<br>6C26                                                         | 30.00 2.13 2.94 50.40 25.71 20.87 -3.64 0.00 81.41  YTM 8.78 8.69 8.41                                                          | 750<br>70<br>3800<br>230<br>1250<br>1320<br>12790<br>845<br><b>Premium</b><br>0<br>-34<br>-62                                           | 282<br>702<br>68<br>2126<br>175<br>1024<br>1277<br>420<br><b>Chg [bp</b><br>-18.00<br>-18.00                                                                                                                                                                                                        |
| NHL DRY PNH SILP SNO SA versus Na SA Bonds R186 R2030 R213 R2032                                                         | 3198<br>220<br>1245<br>1272<br>12790<br>800<br>amibian Bon<br>YTM C<br>9.03<br>10.35<br>10.94<br>11.27                                                                | 0.00<br>-1.00<br>0.00<br>0.00<br>0.00<br>0.00<br>0.00<br>0.00                                                                               | 0.00<br>-0.03<br>0.00<br>0.00<br>0.00<br>0.00<br>0.00<br>Chg [bp] N<br>-18.00 C<br>-20.00 C<br>-21.00 C                                                                                                                                                                                                                                                                                                                                                                                                                                                                                                                                                                                                                                                                                                                                                                                                                                                                                                                                                                                                                                                                                                                                                                                                                                                                                                                                                                                                                                                                                                                                                                                                                                                                                                                                                                                                                                                                                                                                                                                                                       | 0.00<br>-0.03<br>0.00<br>0.00<br>0.00<br>5.26<br>NAM Bonds<br>6C24<br>6C25<br>6C25                                                                 | 30.00 2.13 2.94 50.40 25.71 20.87 -3.64 0.00 81.41  YTM 8.78 8.69 8.41 8.88                                                     | 750<br>70<br>3800<br>230<br>1250<br>1320<br>12790<br>845<br><b>Premium</b><br>0<br>-34<br>-62<br>-15                                    | 282<br>702<br>66<br>2126<br>175<br>1024<br>1277<br>420<br>Chg [bp<br>-18.00<br>-18.00<br>-18.00                                                                                                                                                                                                     |
| NHL<br>DRY<br>PNH<br>SILP<br>SINO<br>SA versus Na<br>SA Bonds<br>R186<br>R2030<br>R2030<br>R2032<br>R2032                | 3198<br>220<br>1245<br>1272<br>12790<br>800<br>amibian Bon<br>YTM C<br>9.03<br>10.35<br>10.94<br>11.27<br>11.92                                                       | 0.00<br>-1.00<br>0.00<br>0.00<br>0.00<br>0.00<br>0.00<br>0.00                                                                               | 0.00 -0.03 0.00 0.00 0.00 0.00 0.00  Chg [bp] N -18.00 -20.00 0.21.00 0.21.00 0.20.50                                                                                                                                                                                                                                                                                                                                                                                                                                                                                                                                                                                                                                                                                                                                                                                                                                                                                                                                                                                                                                                                                                                                                                                                                                                                                                                                                                                                                                                                                                                                                                                                                                                                                                                                                                                                                                                                                                                                                                                                                                         | 0.00<br>-0.03<br>0.00<br>0.00<br>0.00<br>5.26<br>NAM Bonds<br>6C24<br>6C25<br>6C25<br>6C25                                                         | 30.00 2.13 2.94 50.40 25.71 20.87 -3.64 0.00 81.41  YTM 8.78 8.69 8.41 8.88 9.36                                                | 750<br>70<br>3800<br>230<br>1250<br>1320<br>12790<br>845<br><b>Premium</b><br>0<br>-34<br>-62<br>-15                                    | 282<br>702<br>68<br>2126<br>175<br>1024<br>1277<br>420<br><b>Chg [bp</b><br>-18.00<br>-18.00<br>-20.00                                                                                                                                                                                              |
| NHL DRY NH SILP SNO SA versus Na SA Bonds R186 R2030 R2213 R22032 R2035                                                  | 3198<br>220<br>1245<br>1272<br>12790<br>800<br>8mibian Bon<br>YTM C<br>9.03<br>10.35<br>10.94<br>11.27<br>11.92<br>12.00                                              | 0.00<br>-1.00<br>0.00<br>0.00<br>0.00<br>0.00<br>0.00<br>ds<br>urrent Price<br>103.89<br>89.36<br>80.50<br>83.86<br>81.33<br>63.37          | 0.00 -0.03 0.00 0.00 0.00 0.00 0.00  Chg [bp] N -18.00 G -20.00 -21.00 G -21.00 G -20.50 G                                                                                                                                                                                                                                                                                                                                                                                                                                                                                                                                                                                                                                                                                                                                                                                                                                                                                                                                                                                                                                                                                                                                                                                                                                                                                                                                                                                                                                                                                                                                                                                                                                                                                                                                                                                                                                                                                                                                                                                                                                    | 0.00<br>-0.03<br>0.00<br>0.00<br>0.00<br>5.26<br>NAM Bonds<br>6C24<br>6C25<br>6C26<br>6C27                                                         | 30.00 2.13 2.94 50.40 25.71 20.87 -3.64 0.00 81.41  YTM 8.78 8.69 8.41 8.88 9.36 9.88                                           | 750<br>70<br>3800<br>230<br>1250<br>1320<br>12790<br>845<br><b>Premium</b><br>0<br>-34<br>-62<br>-15<br>-99<br>-47                      | 28: 702 68 212( 17'; 1024 127' 42(  Chg [bp 4.96( -18.0( -18.0( -20.0( -20.0(                                                                                                                                                                                                                       |
| NHL DRY PNH SILP SNO SA versus Na SA Bonds R186 R2030 R213 R213 R2032 R2035 R2035                                        | 3198<br>220<br>1245<br>1272<br>12790<br>800<br>amibian Bon<br>YTM C<br>9.03<br>10.35<br>10.94<br>11.27<br>11.92<br>12.00<br>12.26                                     | 0.00<br>-1.00<br>0.00<br>0.00<br>0.00<br>0.00<br>0.00<br>ds<br>urrent Price<br>103.89<br>89.36<br>80.50<br>83.86<br>81.33<br>63.37<br>75.66 | 0.00 -0.03 0.00 0.00 0.00 0.00 0.00  Chg [bp] N -18.00 G -20.00 G -21.00 G -20.50 G -21.00 G                                                                                                                                                                                                                                                                                                                                                                                                                                                                                                                                                                                                                                                                                                                                                                                                                                                                                                                                                                                                                                                                                                                                                                                                                                                                                                                                                                                                                                                                                                                                                                                                                                                                                                                                                                                                                                                                                                                                                                                                                                  | 0.00<br>-0.03<br>0.00<br>0.00<br>0.00<br>5.26<br>NAM Bonds<br>6C24<br>6C25<br>6C26<br>6C27<br>6C28<br>6C30<br>6C32                                 | 30.00 2.13 2.94 50.40 25.71 20.87 -3.64 0.00 81.41  YTM 8.78 8.69 8.41 8.88 9.36 9.88 10.48                                     | 750 70 3800 230 1250 1320 12790 845  Premium 0 -34 -62 -15 -99 -47                                                                      | 28: 70: 61 2126 17: 102- 127: 1277- 42(  Chg [bp -18.0( -18.0( -20.0( -20.0( -21.0(                                                                                                                                                                                                                 |
| NHL DRY PNH SILP SNO SA versus Na SA Bonds R186 R2030 R213 R2032 R2032 R2035 R2037 R2040                                 | 3198<br>220<br>1245<br>1272<br>12790<br>800<br>amibian Bon<br>YTM C<br>9.03<br>10.35<br>10.94<br>11.27<br>11.92<br>12.00<br>12.26<br>12.45                            | 0.00<br>-1.00<br>0.00<br>0.00<br>0.00<br>0.00<br>0.00<br>0.00                                                                               | 0.00 -0.03 0.00 0.00 0.00 0.00 0.00  Chg [bp] N -18.00 -20.00 0.21.00 0.21.00 0.21.00 0.21.00 0.21.00 0.21.00 0.21.00 0.21.00 0.21.00 0.21.00 0.21.00 0.21.00 0.21.00 0.21.00 0.21.00 0.21.00 0.21.00 0.20.50 0.21.00 0.20.50 0.21.00 0.20.50 0.20.50 0.20.50 0.20.50 0.20.50 0.20.50 0.20.50 0.20.50 0.20.50 0.20.50 0.20.50 0.20.50 0.20.50 0.20.50 0.20.50 0.20.50 0.20.50 0.20.50 0.20.50 0.20.50 0.20.50 0.20.50 0.20.50 0.20.50 0.20.50 0.20.50 0.20.50 0.20.50 0.20.50 0.20.50 0.20.50 0.20.50 0.20.50 0.20.50 0.20.50 0.20.50 0.20.50 0.20.50 0.20.50 0.20.50 0.20.50 0.20.50 0.20.50 0.20.50 0.20.50 0.20.50 0.20.50 0.20.50 0.20.50 0.20.50 0.20.50 0.20.50 0.20.50 0.20.50 0.20.50 0.20.50 0.20.50 0.20.50 0.20.50 0.20.50 0.20.50 0.20.50 0.20.50 0.20.50 0.20.50 0.20.50 0.20.50 0.20.50 0.20.50 0.20.50 0.20.50 0.20.50 0.20.50 0.20.50 0.20.50 0.20.50 0.20.50 0.20.50 0.20.50 0.20.50 0.20.50 0.20.50 0.20.50 0.20.50 0.20.50 0.20.50 0.20.50 0.20.50 0.20.50 0.20.50 0.20.50 0.20.50 0.20.50 0.20.50 0.20.50 0.20.50 0.20.50 0.20.50 0.20.50 0.20.50 0.20.50 0.20.50 0.20.50 0.20.50 0.20.50 0.20.50 0.20.50 0.20.50 0.20.50 0.20.50 0.20.50 0.20.50 0.20.50 0.20.50 0.20.50 0.20.50 0.20.50 0.20.50 0.20.50 0.20.50 0.20.50 0.20.50 0.20.50 0.20.50 0.20.50 0.20.50 0.20.50 0.20.50 0.20.50 0.20.50 0.20.50 0.20.50 0.20.50 0.20.50 0.20.50 0.20.50 0.20.50 0.20.50 0.20.50 0.20.50 0.20.50 0.20.50 0.20.50 0.20.50 0.20.50 0.20.50 0.20.50 0.20.50 0.20.50 0.20.50 0.20.50 0.20.50 0.20.50 0.20.50 0.20.50 0.20.50 0.20.50 0.20.50 0.20.50 0.20.50 0.20.50 0.20.50 0.20.50 0.20.50 0.20.50 0.20.50 0.20.50 0.20.50 0.20.50 0.20.50 0.20.50 0.20.50 0.20.50 0.20.50 0.20.50 0.20.50 0.20.50 0.20.50 0.20.50 0.20.50 0.20.50 0.20.50 0.20.50 0.20.50 0.20.50 0.20.50 0.20.50 0.20.50 0.20.50 0.20.50 0.20.50 0.20.50 0.20.50 0.20.50 0.20.50 0.20.50 0.20.50 0.20.50 0.20.50 0.20.50 0.20.50 0.20.50 0.20.50 0.20.50 0.20.50 0.20.50 0.20.50 0.20.50 0.20.50 0.20.50 0.20.50 0.20.50 0.20.50 0.20.50 0.20.50 0.20.50 0.20.50 0.20.50 0.20.50 0.20.50 0.20.50 0.20.50 0.20.50 0.20.50 0.20.50 0.20.50 0.20.50 | 0.00<br>-0.03<br>0.00<br>0.00<br>0.00<br>0.00<br>5.26<br>NAM Bonds<br>6C24<br>6C25<br>6C26<br>6C27<br>6C28<br>6C32<br>6C32                         | 30.00 2.13 2.94 50.40 25.71 20.87 -3.64 0.00 81.41  YTM 8.78 8.69 8.41 8.88 9.36 9.88 10.48 11.05                               | 750<br>70<br>3800<br>230<br>1250<br>1320<br>12790<br>845<br><b>Premium</b><br>0<br>-34<br>-62<br>-15<br>-99<br>-47<br>-46               | 282 702 68 2126 175 1024 1277 426 Chg [bp 4.96 -18.00 -20.00 -20.00 -21.00 -13.50                                                                                                                                                                                                                   |
| NHL DRY PNH SILP SILP SA Versus Na SA Bonds R186 R2030 R213 R2032 R2035 R209 R2037 R2040 R214                            | 3198<br>220<br>1245<br>1272<br>12790<br>800<br>3mibian Bon<br>YTM C<br>9.03<br>10.35<br>10.94<br>11.27<br>11.92<br>12.00<br>12.26<br>12.45<br>12.28                   | 0.00<br>-1.00<br>0.00<br>0.00<br>0.00<br>0.00<br>0.00<br>0.00                                                                               | 0.00 -0.03 0.00 0.00 0.00 0.00 -18.00 -21.00 -21.00 -20.50 -21.00 -21.00 -21.00 -21.00 -20.50 -21.00 -21.00 -20.50 -21.00 -21.00 -20.50 -21.00 -20.50 -21.00 -20.50 -21.00 -20.50 -20.50 -20.50 -20.50 -20.50 -20.50 -20.50 -20.50 -20.50 -20.50 -20.50                                                                                                                                                                                                                                                                                                                                                                                                                                                                                                                                                                                                                                                                                                                                                                                                                                                                                                                                                                                                                                                                                                                                                                                                                                                                                                                                                                                                                                                                                                                                                                                                                                                                                                                                                                                                                                                                       | 0.00<br>-0.03<br>0.00<br>0.00<br>0.00<br>0.00<br>5.26<br>NAM Bonds<br>6C24<br>6C25<br>6C26<br>6C27<br>6C28<br>6C30<br>6C32<br>6C32                 | 30.00 2.13 2.94 50.40 25.71 20.87 -3.64 0.00 81.41  YTM 8.78 8.69 8.41 8.88 9.36 9.88 10.48 11.05 12.02                         | 750<br>70<br>3800<br>230<br>1250<br>1320<br>12790<br>845<br><b>Premium</b><br>0<br>-34<br>-62<br>-15<br>-99<br>-47<br>-46<br>-95<br>-23 | 282 702 68 2126 175 1024 1277 426  Chg [bp -18.00 -18.00 -20.00 -21.00 -13.50 -21.00                                                                                                                                                                                                                |
| NHL DRY PNH SILP SILP SILP SA Versus Na SA Bonds R186 R2030 R213 R2032 R2035 R209 R2037 R2040 R214 R2044                 | 3198<br>220<br>1245<br>1272<br>12790<br>800<br>amibian Bon<br>YTM C<br>9.03<br>10.35<br>10.94<br>11.27<br>11.92<br>12.00<br>12.26<br>12.45<br>12.28<br>12.54          | 0.00 -1.00 0.00 0.00 0.00 0.00 0.00 0.00                                                                                                    | 0.00 -0.03 0.00 0.00 0.00 0.00 0.00  Chg [bp] N -18.00 G -21.00 G                                                                                                                                                                                                                                                                                                                                                                                                                                                                                                                                                                                                                                                                                                                                                                                                                                                                                                                                                                                                                                                                                                                                                                                                                                                                                                                                                                                                                                                                                                                                                                                                                                                                                                                                                                                                                                                                                                                               | 0.00<br>-0.03<br>0.00<br>0.00<br>0.00<br>5.26<br>NAM Bonds<br>6C24<br>6C25<br>6C25<br>6C26<br>6C27<br>6C28<br>6C30<br>6C32<br>6C32<br>6C32         | 30.00 2.13 2.94 50.40 25.71 20.87 -3.64 0.00 81.41  YTM 8.78 8.69 8.41 8.88 9.36 9.88 10.48 11.05 12.02 11.63                   | 750 70 3800 230 1250 1320 12790 845  Premium 0 -34 -62 -15 -99 -47 -46 -95 -23 -65                                                      | 282 702 68 2126 175 1024 1277 420  Chg [bp] -18.00 -18.00 -20.00 -21.00 -21.00 -21.00 -20.50 -20.50                                                                                                                                                                                                 |
| NHL ORY PNH SILP SNO SA versus Na SA Bonds R186 R2030 R2032 R2035 R209 R2037 R2040 R214 R2044 R2048                      | 3198<br>220<br>1245<br>1277<br>12790<br>800<br>2mibian Bon<br>YTM C<br>9.03<br>10.35<br>10.94<br>11.27<br>11.92<br>12.00<br>12.26<br>12.45<br>12.28<br>12.54<br>12.45 | 0.00 -1.00 0.00 0.00 0.00 0.00 0.00 0.00                                                                                                    | 0.00 -0.03 0.00 0.00 0.00 0.00 0.00  Chg [bp] N -18.00 -20.00 0.21.00 0.21.00 0.21.00 0.21.00 0.21.00 0.21.00 0.21.00 0.21.00 0.21.00 0.21.00 0.21.00 0.21.00 0.21.00 0.21.00 0.21.00 0.21.00 0.21.00 0.21.00 0.21.00 0.21.00 0.21.00 0.21.00 0.21.00 0.21.00 0.21.00 0.20.50 0.21.00 0.21.00 0.20.50 0.21.00 0.20.50 0.21.00 0.20.50 0.20.50 0.20.50 0.20.50 0.20.50 0.20.50 0.20.50 0.20.50 0.20.50 0.20.50 0.20.50 0.20.50 0.20.50 0.20.50 0.20.50 0.20.50 0.20.50 0.20.50 0.20.50 0.20.50 0.20.50 0.20.50 0.20.50 0.20.50 0.20.50 0.20.50 0.20.50 0.20.50 0.20.50 0.20.50 0.20.50 0.20.50 0.20.50 0.20.50 0.20.50 0.20.50 0.20.50 0.20.50 0.20.50 0.20.50 0.20.50 0.20.50 0.20.50 0.20.50 0.20.50 0.20.50 0.20.50 0.20.50 0.20.50 0.20.50 0.20.50 0.20.50 0.20.50 0.20.50 0.20.50 0.20.50 0.20.50 0.20.50 0.20.50 0.20.50 0.20.50 0.20.50 0.20.50 0.20.50 0.20.50 0.20.50 0.20.50 0.20.50 0.20.50 0.20.50 0.20.50 0.20.50 0.20.50 0.20.50 0.20.50 0.20.50 0.20.50 0.20.50 0.20.50 0.20.50 0.20.50 0.20.50 0.20.50 0.20.50 0.20.50 0.20.50 0.20.50 0.20.50 0.20.50 0.20.50 0.20.50 0.20.50 0.20.50 0.20.50 0.20.50 0.20.50 0.20.50 0.20.50 0.20.50 0.20.50 0.20.50 0.20.50 0.20.50 0.20.50 0.20.50 0.20.50 0.20.50 0.20.50 0.20.50 0.20.50 0.20.50 0.20.50 0.20.50 0.20.50 0.20.50 0.20.50 0.20.50 0.20.50 0.20.50 0.20.50 0.20.50 0.20.50 0.20.50 0.20.50 0.20.50 0.20.50 0.20.50 0.20.50 0.20.50 0.20.50 0.20.50 0.20.50 0.20.50 0.20.50 0.20.50 0.20.50 0.20.50 0.20.50 0.20.50 0.20.50 0.20.50 0.20.50 0.20.50 0.20.50 0.20.50 0.20.50 0.20.50 0.20.50 0.20.50 0.20.50 0.20.50 0.20.50 0.20.50 0.20.50 0.20.50 0.20.50 0.20.50 0.20.50 0.20.50 0.20.50 0.20.50 0.20.50 0.20.50 0.20.50 0.20.50 0.20.50 0.20.50 0.20.50 0.20.50 0.20.50 0.20.50 0.20.50 0.20.50 0.20.50 0.20.50 0.20.50 0.20.50 0.20.50 0.20.50 0.20.50 0.20.50 0.20.50 0.20.50 0.20.50 0.20.50 0.20.50 0.20.50 0.20.50 0.20.50 0.20.50 0.20.50 0.20.50 0.20.50 0.20.50 0.20.50 0.20.50 0.20.50 0.20.50 0.20.50 0.20.50 0.20.50 0.20.50 0.20.50 0.20.50 0.20.50 0.20.50 0.20.50 0.20.50 0.20.50 0.20.50 0.20.50 0.20.50 0.20.50 0.20.50 0.20.50 0.20.50 | 0.00<br>-0.03<br>0.00<br>0.00<br>0.00<br>5.26<br>NAM Bonds<br>6C24<br>6C25<br>6C25<br>6C25<br>6C26<br>6C27<br>6C28<br>6C30<br>6C35<br>6C35<br>6C35 | 30.00 2.13 2.94 50.40 25.71 20.87 -3.64 0.00 81.41  YTM 8.78 8.69 8.41 8.88 9.36 9.88 10.48 11.05 12.02 11.63 11.93             | 750 70 3800 230 1250 1320 12790 845  Premium 0 -34 -62 -15 -99 -47 -46 -95 -23 -65 -61                                                  | 282 702 68 2126 175 1024 1277 12774 420 Chg [bp] 4.96 -18.00 -18.00 -20.00 -21.00 -21.00 -21.00 -20.50 -11.00                                                                                                                                                                                       |
| NBS NHL ORY PNH SILP SNO SA versus Na SA Bonds R186 R2030 R213 R2032 R2035 R209 R2037 R2040 R214 R2044 R2044 R2048 R2048 | 3198<br>220<br>1245<br>1272<br>12790<br>800<br>amibian Bon<br>YTM C<br>9.03<br>10.35<br>10.94<br>11.27<br>11.92<br>12.00<br>12.26<br>12.45<br>12.28<br>12.54          | 0.00 -1.00 0.00 0.00 0.00 0.00 0.00 0.00                                                                                                    | 0.00 -0.03 0.00 0.00 0.00 0.00 -18.00 -20.00 -21.00 -21.00 -21.00 -21.00 -21.00 -21.00 -21.00 -21.00 -21.00 -21.00 -21.00 -21.00 -21.00 -21.00 -21.00 -21.00 -20.50 -21.00 -20.50 -20.50 -21.00 -20.50 -21.00 -20.50 -21.00 -20.50 -21.00 -21.00 -20.00 -20.00                                                                                                                                                                                                                                                                                                                                                                                                                                                                                                                                                                                                                                                                                                                                                                                                                                                                                                                                                                                                                                                                                                                                                                                                                                                                                                                                                                                                                                                                                                                                                                                                                                                                                                                                                                                                                                                                | 0.00<br>-0.03<br>0.00<br>0.00<br>0.00<br>5.26<br>NAM Bonds<br>6C24<br>6C25<br>6C26<br>6C26<br>6C26<br>6C26<br>6C30<br>6C35<br>6C37<br>6C40<br>6C43 | 30.00 2.13 2.94 50.40 25.71 20.87 -3.64 0.00 81.41  YTM 8.78 8.69 8.41 8.88 9.36 9.88 10.48 11.05 12.02 11.63 11.93 12.24       | 750 70 3800 230 1250 1320 12790 845  Premium 0 -34 -62 -15 -99 -47 -46 -95 -23 -65 -61 -29                                              | 282 702 68 2126 175 1024 1272 12774 420  Chg [bp] 4.96 -18.00 -18.00 -20.00 -21.00 -21.00 -21.00 -21.50 -21.00 -21.50 -21.00 -21.50 -21.00 -21.00 -21.00 -21.00 -21.00 -21.00 -21.00 -21.00 -21.00 -21.00 -21.00 -21.00 -21.00 -21.00 -21.00 -21.00 -21.00 -21.00                                   |
| NHL ORY PNH SILP SNO SA versus Na SA Bonds R186 R2030 R2032 R2035 R209 R2037 R2040 R214 R2044 R2048                      | 3198<br>220<br>1245<br>1277<br>12790<br>800<br>2mibian Bon<br>YTM C<br>9.03<br>10.35<br>10.94<br>11.27<br>11.92<br>12.00<br>12.26<br>12.45<br>12.28<br>12.54<br>12.45 | 0.00 -1.00 0.00 0.00 0.00 0.00 0.00 0.00                                                                                                    | 0.00 -0.03 0.00 0.00 0.00 0.00 -18.00 -20.00 -21.00 -21.00 -21.00 -21.00 -21.00 -21.00 -21.00 -21.00 -21.00 -21.00 -21.00 -21.00 -21.00 -21.00 -21.00 -21.00 -21.00 -21.00 -21.00 -21.00 -21.00 -21.00 -21.00 -21.00 -21.00 -21.00 -21.00 -21.00 -21.00 -21.00 -21.00 -21.00 -21.00 -21.00 -21.00 -21.00 -21.00 -21.00 -21.00 -21.00 -21.00 -21.00 -21.00 -21.00 -21.00 -21.00 -21.00 -21.00 -21.00 -21.00 -21.00 -21.00 -21.00 -21.00 -21.00 -21.00 -21.00 -21.00 -21.00 -21.00 -21.00 -21.00 -21.00 -21.00 -21.00 -21.00 -21.00 -21.00 -21.00 -21.00 -21.00 -21.00 -21.00 -21.00 -21.00 -21.00 -21.00 -21.00 -21.00 -21.00 -21.00 -21.00 -21.00 -21.00 -21.00 -21.00 -21.00 -21.00 -21.00 -21.00 -21.00 -21.00 -21.00 -21.00 -21.00 -21.00 -21.00 -21.00 -21.00 -21.00 -21.00 -21.00 -21.00 -21.00 -21.00 -21.00 -21.00 -21.00 -21.00 -21.00 -21.00 -21.00 -21.00 -21.00 -21.00 -21.00 -21.00 -21.00 -21.00 -21.00 -21.00 -21.00 -21.00 -21.00 -21.00 -21.00 -21.00 -21.00 -21.00 -21.00 -21.00 -21.00 -21.00 -21.00                                                                                                                                                                                                                                                                                                                                                                                                                                                                                                                                                                                                                                                                                                                                                                                                                                                                                                                                                                                                                                                                                                        | 0.00 -0.03 0.00 0.00 0.00 0.00 5.26  NAM Bonds 6C24 6C25 6C26 6C27 6C28 6C30 6C32 6C37 6C40 6C43 6C43                                              | 30.00 2.13 2.94 50.40 25.71 20.87 -3.64 0.00 81.41  YTM 8.78 8.69 8.41 8.88 9.36 9.88 10.48 11.05 12.02 11.63 11.93 12.24 12.44 | 750 70 3800 230 1250 1320 12790 845  Premium 0 -34 -62 -15 -99 -47 -46 -95 -23 -65 -61 -29 -1                                           | 282 702 68 2126 175 1024 1272 12774 420 Chg [bp] 4.96 -18.00 -18.00 -20.00 -21.00 -21.00 -21.00 -21.00 -21.00 -20.50 -21.00 -20.50 -21.00 -20.50 -21.00 -20.50 -20.50 -21.00 -20.50 -20.50 -21.00 -20.50 -20.50 -20.50 -20.50 -20.50 -20.50 -20.50 -20.50 -20.50 -20.50 -20.50 -20.50 -20.50 -20.50 |
| NHL ORY PNH SILP SNO SA versus Na SA Bonds R186 R2030 R2032 R2035 R209 R2037 R2040 R214 R2044 R2048                      | 3198<br>220<br>1245<br>1277<br>12790<br>800<br>2mibian Bon<br>YTM C<br>9.03<br>10.35<br>10.94<br>11.27<br>11.92<br>12.00<br>12.26<br>12.45<br>12.28<br>12.54<br>12.45 | 0.00 -1.00 0.00 0.00 0.00 0.00 0.00 0.00                                                                                                    | 0.00 -0.03 0.00 0.00 0.00 0.00 -18.00 -20.00 -21.00 -21.00 -21.00 -21.00 -21.00 -21.00 -21.00 -21.00 -21.00 -21.00 -21.00 -21.00 -21.00 -21.00 -21.00 -21.00 -21.00 -21.00 -21.00 -21.00 -21.00 -21.00 -21.00 -21.00 -21.00 -21.00 -21.00 -21.00 -21.00 -21.00 -21.00 -21.00 -21.00 -21.00 -21.00 -21.00 -21.00 -21.00 -21.00 -21.00 -21.00 -21.00 -21.00 -21.00 -21.00 -21.00 -21.00 -21.00 -21.00 -21.00 -21.00 -21.00 -21.00 -21.00 -21.00 -21.00 -21.00 -21.00 -21.00 -21.00 -21.00 -21.00 -21.00 -21.00 -21.00 -21.00 -21.00 -21.00 -21.00 -21.00 -21.00 -21.00 -21.00 -21.00 -21.00 -21.00 -21.00 -21.00 -21.00 -21.00 -21.00 -21.00 -21.00 -21.00 -21.00 -21.00 -21.00 -21.00 -21.00 -21.00 -21.00 -21.00 -21.00 -21.00 -21.00 -21.00 -21.00 -21.00 -21.00 -21.00 -21.00 -21.00 -21.00 -21.00 -21.00 -21.00 -21.00 -21.00 -21.00 -21.00 -21.00 -21.00 -21.00 -21.00 -21.00 -21.00 -21.00 -21.00 -21.00 -21.00 -21.00 -21.00 -21.00 -21.00 -21.00 -21.00 -21.00 -21.00 -21.00 -21.00 -21.00 -21.00 -21.00 -21.00                                                                                                                                                                                                                                                                                                                                                                                                                                                                                                                                                                                                                                                                                                                                                                                                                                                                                                                                                                                                                                                                                                        | 0.00<br>-0.03<br>0.00<br>0.00<br>0.00<br>5.26<br>NAM Bonds<br>6C24<br>6C25<br>6C26<br>6C26<br>6C26<br>6C26<br>6C30<br>6C35<br>6C37<br>6C40<br>6C43 | 30.00 2.13 2.94 50.40 25.71 20.87 -3.64 0.00 81.41  YTM 8.78 8.69 8.41 8.88 9.36 9.88 10.48 11.05 12.02 11.63 11.93 12.24       | 750 70 3800 230 1250 1320 12790 845  Premium 0 -34 -62 -15 -99 -47 -46 -95 -23 -65 -61 -29                                              | 282 702 68 2126 175 1024 1272 12774 420  Chg [bp] 4.96 -18.00 -18.00 -20.00 -21.00 -21.00 -21.00 -21.50 -21.00 -21.50 -21.00 -21.50 -21.00 -21.00 -21.00 -21.00 -21.00 -21.00 -21.00 -21.00 -21.00 -21.00 -21.00 -21.00 -21.00 -21.00 -21.00 -21.00 -21.00 -21.00                                   |