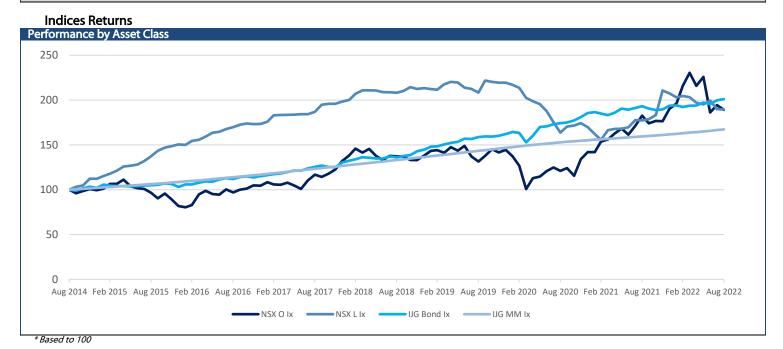

# IJG Daily Bulletin Monday, 03 October 2022

| ocal Indices                                                                                | 11                   | Not Change                    | 4/40/                |               | 0/                     | 53M/s I # sb              | 53W/h L                  | The Day Ahead                                                                      |
|---------------------------------------------------------------------------------------------|----------------------|-------------------------------|----------------------|---------------|------------------------|---------------------------|--------------------------|------------------------------------------------------------------------------------|
| ISX Overall                                                                                 | <b>Level</b><br>1447 | Net Change<br>2.92            | <b>d/d %</b><br>0.20 | mtd %<br>0.00 | ytd %<br>-7.94         | <b>52Wk High</b><br>1890  | <b>52Wk Low</b><br>1321  | Economic News<br>  US Construction Spending (Aug)                                  |
| ISX Local                                                                                   | 477                  | 0.12                          | 0.20                 | 0.00          | -9.77                  | 543                       | 438                      | US ISM Manufacturing (Sep)                                                         |
| SE ALSI                                                                                     | 63726                | 462.43                        | 0.73                 | 0.00          | -13.54                 | 78297                     | 62194                    | US Manufacturing PMI (Sep F)                                                       |
| SE Top40                                                                                    | 57390                | 468.76                        | 0.82                 | 0.00          | -14.41                 | 71817                     | 55844                    | Eurozone Manufacturing PMI (Sep F)                                                 |
| SE INDI                                                                                     | 77400                | 631.09                        | 0.82                 | 0.00          | -18.92                 | 97373                     | 71389                    | UK Manufacturing PMI (Sep F)                                                       |
| SE FINI<br>SE RESI                                                                          | 13796<br>60230       | 89.08<br>437.74               | 0.65<br>0.73         | 0.00<br>0.00  | -6.78<br>-15.14        | 17946<br>92502            | 12932<br>54869           | Germany Manufacturing PMI (Sep F)                                                  |
| SE Banks                                                                                    | 8682                 | 11.74                         | 0.73                 | 0.00          | -1.59                  | 11164                     | 7595                     | Tokyo CPI (Sep)                                                                    |
| ilobal Indices                                                                              | 0002                 | 11371                         | 0.11                 | 0.00          | 1.55                   | 11101                     | 7373                     | 10.190 (1.1 (00))                                                                  |
|                                                                                             | Level                | Net Change                    | d/d %                | mtd %         | ytd %                  | 52Wk High                 | 52Wk Low                 |                                                                                    |
| ow Jones                                                                                    | 28726                | -500.10                       | -1.71                | 0.00          | -20.95                 | 36953                     | 28716                    |                                                                                    |
| &P 500<br>IASDAQ                                                                            | 3586<br>10576        | -54.85<br>-161.89             | -1.51<br>-1.51       | 0.00<br>0.00  | -24.77<br>-32.40       | 4819<br>16212             | 3584<br>10565            |                                                                                    |
| S 30yr Bond                                                                                 | 3.78                 | 0.05                          | 1.40                 | -1.00         | 96.42                  | 3.90                      | 1.66                     |                                                                                    |
| TSE100                                                                                      | 6894                 | 12.22                         | 0.18                 | 0.00          | -6.65                  | 7687                      | 6788                     |                                                                                    |
| AX                                                                                          | 12114                | 138.81                        | 1.16                 | 0.00          | -23.74                 | 16290                     | 11863                    |                                                                                    |
| ang Seng                                                                                    | 17223                | 56.96                         | 0.33                 | -1.19         | -27.26                 | 26235                     | 16986                    |                                                                                    |
| ikkei                                                                                       | 25937                | -484.84                       | -1.83                | 0.59          | -9.38                  | 29961                     | 24682                    | NGV Marilant Warra                                                                 |
| urrencies                                                                                   | Level                | Not Change                    | al /al 0/            | metal 0/      | satel O/               | EOW/L Ulash               | E2W/k Law                | NSX Market Wrap                                                                    |
| \$/US\$                                                                                     | <b>Level</b> 18.09   | Net Change<br>0.07            | <b>d/d %</b><br>0.39 | mtd %<br>0.05 | <b>ytd %</b><br>-11.83 | <b>52Wk High</b><br>18.22 | <b>52Wk Low</b><br>14.35 | N\$21.7m traded on the NSX on Friday v                                             |
| \$/63\$<br>\$/£                                                                             | 20.21                | 0.19                          | 0.95                 | 0.03          | 7.57                   | 21.77                     | 18.68                    | N\$11.1m worth of Nedbank Group and N\$2                                           |
| \$/€                                                                                        | 17.74                | 0.04                          | 0.23                 | 0.22          | 2.45                   | 18.50                     | 15.65                    | worth of Investec exchanging hands. On                                             |
| \$/AUD\$                                                                                    | 11.58                | -0.10                         | -0.85                | -0.30         | -0.38                  | 11.92                     | 10.71                    | local bourse N\$1.6m worth of Nam                                                  |
| \$/CAD\$                                                                                    | 13.08                | -0.05                         | -0.41                | -0.35         | -3.85                  | 13.39                     | 11.43                    | Breweries traded up 1c and N\$88,326 wort  Mobile Telecommunications Limited trade |
| S\$/€<br>S\$∧                                                                               | 0.98                 | 0.00                          | -0.13                | -0.13         | -13.91                 | 1.17                      | 0.95                     |                                                                                    |
| S\$/¥<br>ommodities                                                                         | 144.74               | 0.28                          | 0.19                 | -0.13         | -20.60                 | 145.90                    | 110.82                   | market. N\$1.5m worth of ETFs traded.  JSE Market Wrap                             |
| ommodities                                                                                  | Level                | Net Change                    | d/d %                | mtd %         | ytd %                  | 52Wk High                 | 52Wk Low                 | The FTSE/JSE Africa All Share Index rose 0.79                                      |
| rent Crude                                                                                  | 85.14                | -2.04                         | -2.34                | 2.51          | 18.99                  | 115.34                    | 63.84                    | 63,726.37 as 81 stocks gained, 48 fell, and 7 w                                    |
| old                                                                                         | 1660.61              | 0.07                          | 0.00                 | 0.15          | -9.08                  | 2070.44                   | 1614.96                  | unchanged. Reinet Investments rose 7.5%,                                           |
| atinum                                                                                      | 864.03               | -3.29                         | -0.38                | -0.26         | -11.04                 | 1183.16                   | 821.28                   | African Resources gained 6.4% and Sirius I                                         |
| opper                                                                                       | 341.25               | -0.55                         | -0.16                | -1.22         | -23.55                 | 495.50                    | 313.55                   | Estate climbed 5.2%. Blue Label Telecoms                                           |
| lver                                                                                        | 19.03                | 0.21                          | 1.11                 | 0.96          | -17.58                 | 26.94                     | 17.56                    | 7.8%, Steinhoff International Holdings drop                                        |
| alladium                                                                                    | 2175.00              | -7.20                         | -0.33                | -0.33         | 13.26                  | 3250.00                   | 1792.50                  | 4.9% and Sappi declined 4.7%.                                                      |
| SX Local and D                                                                              | evX                  |                               |                      |               |                        |                           |                          | International Market Wrap                                                          |
|                                                                                             | Level                | Last Change                   | Last %               | mtd %         | ytd %                  | 52Wk High                 | 52Wk Low                 | US stocks suffered their worst monthly i                                           |
| NE                                                                                          | 900                  | 0.00                          | 0.00                 | 0.00          | 0.00                   | 900                       | 900                      | since March 2020 after markets were repeate                                        |
| BS                                                                                          | 4251                 | 1.00                          | 0.02                 | 0.00          | -14.10                 | 5100                      | 3412                     | pummelled by the Federal Reserve's resolve                                         |
| HL<br>CD                                                                                    | 175                  | 0.00                          | 0.00                 | 0.00          | 0.00                   | 180                       | 175                      | keep raising interest rates until inflation is un                                  |
| GP<br>NB                                                                                    | 1135<br>3053         | 4.00                          | 0.35                 | 0.00          | -11.88                 | 1400<br>3160              | 1050<br>2900             | control. The S&P 500 closed a volatile sess                                        |
| NB<br>RY                                                                                    | 1026                 | 0.00<br>0.00                  | 0.00                 | 0.00<br>0.00  | 3.49<br>14.13          | 1139                      | 825                      | lower. The index posted its third strain                                           |
| IOC                                                                                         | 701                  | 0.00                          | 0.00                 | 0.00          | -21.24                 | 891                       | 700                      | guarter of losses for the first time since 2009                                    |
| AM                                                                                          | 67                   | 0.00                          | 0.00                 | 0.00          | 1.52                   | 70                        | 66                       | Treasuries dropped Friday after a late selloff                                     |
| NH                                                                                          | 1299                 | 0.00                          | 0.00                 | 0.00          | 1.72                   | 1300                      | 1200                     | the month-end, with the benchmark 10-y                                             |
| LP                                                                                          | 12790                | 0.00                          | 0.00                 | 0.00          | 0.00                   | 12790                     | 12790                    | yield around 3.82%. Stocks in Asia struggle                                        |
| NO<br>LIN                                                                                   | 470                  | -5.00                         | -1.05<br>0.00        | 62.16         | 62.16                  | 647                       | 399                      | gain traction. Equities made small gains                                           |
| HN<br>YL                                                                                    | 267<br>945           | 0.00<br>-48.00                | -4.83                | 0.00<br>0.00  | 36.22<br>-4.83         | 300<br>1476               | 150<br>638               | Japan and dropped in Hong Kong. Trading                                            |
| SY                                                                                          | 761                  | -26.00                        | -3.30                | 0.00          | -26.62                 | 1323                      | 493                      | Asia was muted by a holiday in Sydney                                              |
| MN                                                                                          | 2392                 | 98.00                         | 4.27                 | 0.00          | -23.33                 | 4580                      | 1760                     | South Korea on Monday and the week-le                                              |
| ER                                                                                          | 16                   | 0.00                          | 0.00                 | 0.00          | -30.43                 | 39                        | 13                       | closure of Chinese markets for Golden We                                           |
| L8                                                                                          | 566                  | 32.00                         | 5.99                 | 0.00          | 5.40                   | 894                       | 390                      | Oil surged on indications the OPEC+ alliand                                        |
|                                                                                             |                      |                               |                      |               |                        |                           |                          | considering slashing production by more t                                          |
|                                                                                             |                      |                               |                      |               |                        |                           |                          | 1 million barrels a day to revive plunging pr                                      |
|                                                                                             | <u> </u>             |                               |                      |               |                        |                           |                          | when it meets this week.                                                           |
| A Bonds                                                                                     |                      | Current Price                 | Chg [bp]             | NA Bonds      | YTM                    | Premium                   | Chg [bp]                 | 2020 2021 2                                                                        |
| 2023                                                                                        | 7.23                 | 100.21                        |                      | GC23          | 8.44                   | 121                       | 2.50                     | GDP (y/y) -7.9% 2.4% 3.                                                            |
| 186                                                                                         | 9.44                 | 103.58                        | -8.00                | GC24          | 8.86                   | -58                       | -8.00                    | Inflation (y/y) 2.4% 4.5% 6.                                                       |
| 2030                                                                                        | 10.87                | 85.75                         | -9.00                | GC25          | 9.22                   | -22                       | -8.00                    | PSCE (y/y) 1.6% 1.0% 1.                                                            |
| 213                                                                                         | 11.21                | 77.45                         |                      | GC26          | 9.39                   | -5                        | -8.00                    |                                                                                    |
| 2032                                                                                        | 11.33                | 82.37                         | -11.00               | GC27          | 10.05                  | 61                        | -8.00                    |                                                                                    |
| 2035<br>209                                                                                 | 11.67<br>11.67       | 81.93<br>63.61                | -10.00<br>-9.50      | GC28<br>GC30  | 10.90<br>12.11         | 124                       | -9.00<br>-9.00           |                                                                                    |
| 2037                                                                                        | 11.81                | 77.38                         |                      | GC32          | 11.87                  | 66                        | -10.50                   |                                                                                    |
| 2040                                                                                        | 11.89                | 78.97                         | -9.50                | GC35          | 12.99                  | 132                       | -9.50                    |                                                                                    |
| 214                                                                                         | 11.21                | 77.45                         | -10.50               | GC37          | 13.10                  | 129                       | -9.00                    |                                                                                    |
| 2044                                                                                        | 11.88                | 75.89                         | -10.50               | GC40          | 13.21                  | 141                       | -10.00                   |                                                                                    |
| 2048                                                                                        | 11.80                | 75.54                         | -10.50               | GC43          | 14.19                  | 232                       | -10.50                   |                                                                                    |
|                                                                                             |                      |                               |                      | GC45<br>GC48  | 14.30<br>14.86         | 243<br>306                | -10.50<br>-10.50         |                                                                                    |
|                                                                                             |                      |                               |                      | GC50          | 14.93                  | 313                       | -10.50                   | *forecast **now                                                                    |
| G Indices and Ir                                                                            | nterest Rates        |                               |                      |               |                        |                           |                          | MPC Meeting Calendar for 2022                                                      |
|                                                                                             |                      | Level                         |                      | hange         | d/d %                  | mtd %                     | ytd % BoN                | SARB FOMC                                                                          |
|                                                                                             | et Indev             | 240.264                       |                      | 0.040         | 0.02                   | 0.033                     | 3.985 16 Feb             | 27 Jan 25 Jan                                                                      |
|                                                                                             | et illuex            | 262.517                       |                      | 1.259         | 0.48                   | 0.000                     | 2.430 13 Apr             | 24 Mar 15 Mar                                                                      |
| G Bond Index                                                                                |                      |                               |                      | -0.005        | -                      | -                         | 15 Jun                   | 19 May 3 May                                                                       |
| G Bond İndex<br>/IBAR Overnigh                                                              |                      | 5.38                          |                      |               |                        |                           |                          |                                                                                    |
| G Bond İndex<br>/IBAR Overnigh<br>/IBAR 3m                                                  |                      | 5.38<br>6.056                 | •                    | 0.000         | -                      | -                         | 17 Aug                   | 21 Jul 14 Jun                                                                      |
| G Bond İndex<br>/IBAR Overnigh<br>/IBAR 3m<br>A Repo Rate                                   |                      | 5.38<br>6.056<br>6.25         | j                    |               | -                      | -                         | 26 Oct                   | 22 Sep 26 Jul                                                                      |
| G Money Marke<br>G Bond Index<br>/IBAR Overnigh<br>/IBAR 3m<br>A Repo Rate<br>A Princh Rate |                      | 5.38<br>6.056<br>6.25<br>9.75 | i<br>i               |               | -                      | -                         |                          | 22 Sep 26 Jul<br>24 Nov 20 Sep                                                     |
| G Bond İndex<br>/IBAR Overnigh<br>/IBAR 3m<br>A Repo Rate                                   | t                    | 5.38<br>6.056<br>6.25         |                      |               | -                      | -                         | 26 Oct                   | 22 Sep 26 Jul                                                                      |