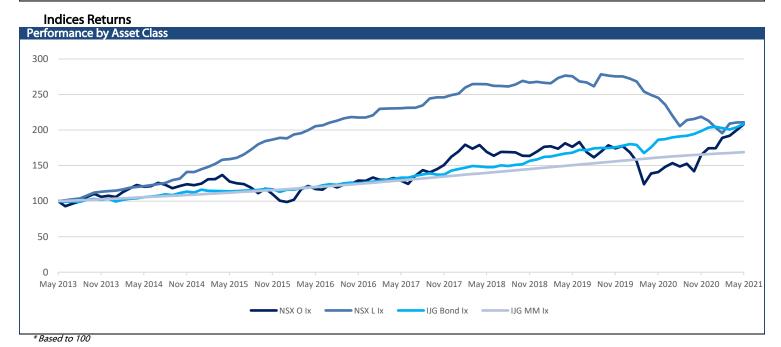

| 0.06  | -0.06 | 4.88  | 1,670     | 1,476    |
| NGNGLD | 1,687         | 24,405            | -16.00     | -0.07 | -0.54 | -6.53 | 30,980    | 23,403   |
| NGNPLD |               | 33,644            | -330.00    | -0.97 | -3.95 | -0.63 | 42,074    | 32,766   |
| NGNPLT |               | 14,035            | 63.00      | 0.45  | -0.92 | -8.56 | 18,375    | 12,790   |
| SXNEMG |               | 5,406             | 4.00       | 0.07  | 0.54  | 2.74  | 5,920     | 4,924    |
| SXNWDM |               | 6,276             | -13.00     | -0.21 | -0.22 | 16.39 | 6,508     | 5,076    |
| SXNNDQ |               | 12,759            | -33.00     | -0.26 | 0.20  | 19.84 | 13,137    | 10,138   |
| SXN500 |               | 6,654             | 9.00       | 0.14  | -0.36 | 19.94 | 6,925     | 5,362    |



| Namibian Bonds         |        |               | Pon chancel      |                    |              |             | Modified             |
|------------------------|--------|---------------|------------------|--------------------|--------------|-------------|----------------------|
| Government Bonds       | YTM    | Benchmark     | Benchmark<br>YTM | Premium Last Trade | All-In-Price | Clean Price | Modified<br>Duration |
| GC21                   | 4.224  | GT273/15Oct21 | 4.224            | 0                  | 103.361      | 100.388     | 0.115                |
| GC22                   | 4.833  | GT364/07Jan22 | 4.833            | 0                  | 102.542      | 101.368     | 0.358                |
| GC23                   | 5.587  | R2023         | 4.865            | 72