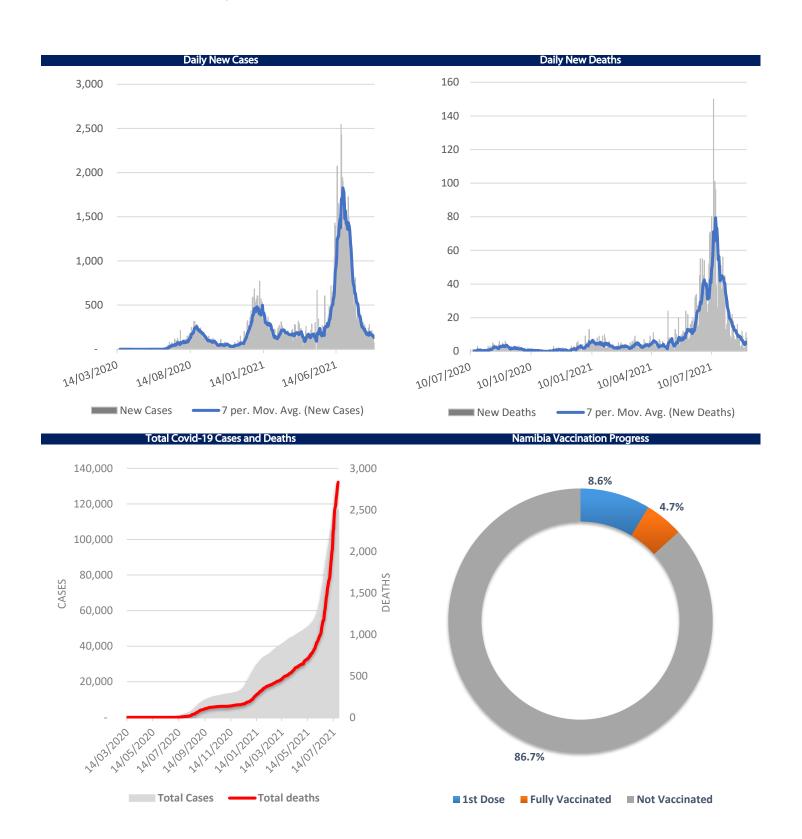

e in capital, Harare.

Zambia has every chance to more than double annual copper production to 2 million tons by 2026, in line with the new government's target, according to the industry's main lobby group. Most of the growth will come from investment in existing and proved reserves in the so-called old Copperbelt, but also from exploration and mining in non-traditional areas across the country.

## Namibia Covid-19 Situation

Namibia recorded 70 new cases, as well as 8 deaths on Wednesday the 1st of September. To date, the country had a total of 125,361 cases, with 2,091 active cases and 3,395 deaths. 165 patients are currently hospitalised, of which 24 are in ICU. A total of 214,854 Namibians have received at least one vaccination, of which 117,910 Namibians have been fully vaccinated.



## **Overall Index**

| Ticker | Shares Traded | Current Price (c) | Net Change | d/d %  | mtd %  | ytd %   | 52Wk High | 52Wk Low |
|--------|---------------|-------------------|------------|--------|--------|---------|-----------|----------|
| ANE    |               | 900               | -          | -      | -      | -       | 1,000     | 900      |
| ANM    |               | 61,202            | 505.0      | 0.83   | (0.19) | 29.20   | 494,267   | 36,711   |
| B2G    |               | 5,560             | (40.0)     | (0.71) | (0.14) | (33.35) | 11,710    | 5,537    |
| CGP    |               | 1,287             | -          | -      | -      | (0.77)  | 1,350     | 1,000    |
| BWL    |               | 10,375            | (235.0)    | (2.21) | (3.88) | 16.07   | 12,187    | 5,516    |