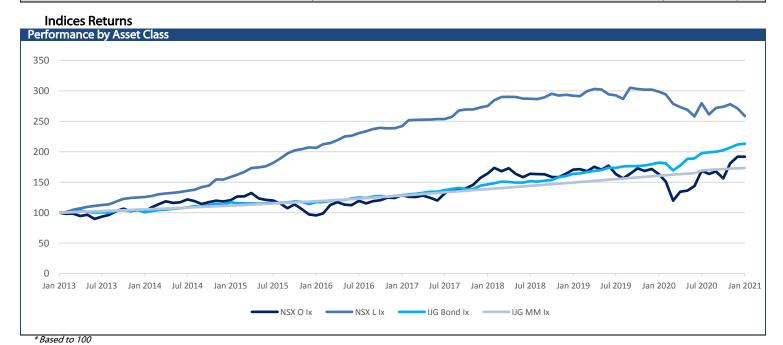

IJG Daily Bulletin Wednesday, 03 February 2021

| Local Indices                                                                                                                                                                               |                                                                                                                 |                                                                                                                                                                   |                                                                                                             |                                                                                                                                                      |                                                                                                                                                            |                                                                                                                           |                                                                                                                                                                                                                                                                                                                                                                                                                                                                                                                                                                                                                                                                                                                                                                                                                                                                                                                                                                                                                                                                                                                                                                                                                                                                                                                                                                                                                                                                                                                                                                                                                                                                                                                                                                                                                                                                                                                                                                                                                                                                                                                                | The Day Ahead                                                                                                                                                                                                                                                                                                                 |
|---------------------------------------------------------------------------------------------------------------------------------------------------------------------------------------------|-----------------------------------------------------------------------------------------------------------------|-------------------------------------------------------------------------------------------------------------------------------------------------------------------|-------------------------------------------------------------------------------------------------------------|------------------------------------------------------------------------------------------------------------------------------------------------------|------------------------------------------------------------------------------------------------------------------------------------------------------------|---------------------------------------------------------------------------------------------------------------------------|--------------------------------------------------------------------------------------------------------------------------------------------------------------------------------------------------------------------------------------------------------------------------------------------------------------------------------------------------------------------------------------------------------------------------------------------------------------------------------------------------------------------------------------------------------------------------------------------------------------------------------------------------------------------------------------------------------------------------------------------------------------------------------------------------------------------------------------------------------------------------------------------------------------------------------------------------------------------------------------------------------------------------------------------------------------------------------------------------------------------------------------------------------------------------------------------------------------------------------------------------------------------------------------------------------------------------------------------------------------------------------------------------------------------------------------------------------------------------------------------------------------------------------------------------------------------------------------------------------------------------------------------------------------------------------------------------------------------------------------------------------------------------------------------------------------------------------------------------------------------------------------------------------------------------------------------------------------------------------------------------------------------------------------------------------------------------------------------------------------------------------|-------------------------------------------------------------------------------------------------------------------------------------------------------------------------------------------------------------------------------------------------------------------------------------------------------------------------------|
| 20cai maices                                                                                                                                                                                | Level                                                                                                           | Net Change                                                                                                                                                        | d/d %                                                                                                       | mtd %                                                                                                                                                | ytd %                                                                                                                                                      | 52Wk High                                                                                                                 | 52Wk Low                                                                                                                                                                                                                                                                                                                                                                                                                                                                                                                                                                                                                                                                                                                                                                                                                                                                                                                                                                                                                                                                                                                                                                                                                                                                                                                                                                                                                                                                                                                                                                                                                                                                                                                                                                                                                                                                                                                                                                                                                                                                                                                       | Economic News                                                                                                                                                                                                                                                                                                                 |
| NSX Overall                                                                                                                                                                                 | 1236                                                                                                            | -3.13                                                                                                                                                             | -0.25                                                                                                       | 0.31                                                                                                                                                 | 0.31                                                                                                                                                       | 1355                                                                                                                      | 739                                                                                                                                                                                                                                                                                                                                                                                                                                                                                                                                                                                                                                                                                                                                                                                                                                                                                                                                                                                                                                                                                                                                                                                                                                                                                                                                                                                                                                                                                                                                                                                                                                                                                                                                                                                                                                                                                                                                                                                                                                                                                                                            | US Services PMI (Jan F)                                                                                                                                                                                                                                                                                                       |
| NSX Local                                                                                                                                                                                   | 435.57                                                                                                          | -0.03                                                                                                                                                             | -0.01                                                                                                       | -0.02                                                                                                                                                | -4.54                                                                                                                                                      | 625                                                                                                                       | 408                                                                                                                                                                                                                                                                                                                                                                                                                                                                                                                                                                                                                                                                                                                                                                                                                                                                                                                                                                                                                                                                                                                                                                                                                                                                                                                                                                                                                                                                                                                                                                                                                                                                                                                                                                                                                                                                                                                                                                                                                                                                                                                            | US MBA Mortgage Applications (29 Jan)                                                                                                                                                                                                                                                                                         |
| JSE ALSI                                                                                                                                                                                    | 62734                                                                                                           | -63.00                                                                                                                                                            | -0.10                                                                                                       | 0.42                                                                                                                                                 | 5.60                                                                                                                                                       | 65347                                                                                                                     | 37178                                                                                                                                                                                                                                                                                                                                                                                                                                                                                                                                                                                                                                                                                                                                                                                                                                                                                                                                                                                                                                                                                                                                                                                                                                                                                                                                                                                                                                                                                                                                                                                                                                                                                                                                                                                                                                                                                                                                                                                                                                                                                                                          | US ADP Employment Change (Jan)                                                                                                                                                                                                                                                                                                |
| JSE Top40<br>JSE INDI                                                                                                                                                                       | 57585<br>85671                                                                                                  | -85.27<br>980.23                                                                                                                                                  | -0.15<br>1.16                                                                                               | 0.48<br>1.43                                                                                                                                         | 5.89<br>9.97                                                                                                                                               | 60264<br>90082                                                                                                            | 33408<br>53106                                                                                                                                                                                                                                                                                                                                                                                                                                                                                                                                                                                                                                                                                                                                                                                                                                                                                                                                                                                                                                                                                                                                                                                                                                                                                                                                                                                                                                                                                                                                                                                                                                                                                                                                                                                                                                                                                                                                                                                                                                                                                                                 | US ISM Services Index (Jan)                                                                                                                                                                                                                                                                                                   |
| JSE FINI                                                                                                                                                                                    | 11828                                                                                                           | 231.62                                                                                                                                                            | 2.00                                                                                                        | 1.19                                                                                                                                                 | -1.92                                                                                                                                                      | 15497                                                                                                                     | 7733                                                                                                                                                                                                                                                                                                                                                                                                                                                                                                                                                                                                                                                                                                                                                                                                                                                                                                                                                                                                                                                                                                                                                                                                                                                                                                                                                                                                                                                                                                                                                                                                                                                                                                                                                                                                                                                                                                                                                                                                                                                                                                                           | Eurozone PPI (Dec)                                                                                                                                                                                                                                                                                                            |
| JSE RESI                                                                                                                                                                                    | 59622                                                                                                           | -1752.75                                                                                                                                                          | -2.86                                                                                                       | -1.25                                                                                                                                                | 3.55                                                                                                                                                       | 66396                                                                                                                     | 27027                                                                                                                                                                                                                                                                                                                                                                                                                                                                                                                                                                                                                                                                                                                                                                                                                                                                                                                                                                                                                                                                                                                                                                                                                                                                                                                                                                                                                                                                                                                                                                                                                                                                                                                                                                                                                                                                                                                                                                                                                                                                                                                          | Eurozone CPI (Jan P)                                                                                                                                                                                                                                                                                                          |
| JSE Gold                                                                                                                                                                                    | 3817                                                                                                            | -101.85                                                                                                                                                           | -2.60                                                                                                       | -5.39                                                                                                                                                | -0.54                                                                                                                                                      | 6761                                                                                                                      | 2042                                                                                                                                                                                                                                                                                                                                                                                                                                                                                                                                                                                                                                                                                                                                                                                                                                                                                                                                                                                                                                                                                                                                                                                                                                                                                                                                                                                                                                                                                                                                                                                                                                                                                                                                                                                                                                                                                                                                                                                                                                                                                                                           | Eurozone Services PMI (Jan F)                                                                                                                                                                                                                                                                                                 |
| JSE Banks                                                                                                                                                                                   | 6710                                                                                                            | 170.12                                                                                                                                                            | 2.60                                                                                                        | 1.74                                                                                                                                                 | -2.02                                                                                                                                                      | 8700                                                                                                                      | 4280                                                                                                                                                                                                                                                                                                                                                                                                                                                                                                                                                                                                                                                                                                                                                                                                                                                                                                                                                                                                                                                                                                                                                                                                                                                                                                                                                                                                                                                                                                                                                                                                                                                                                                                                                                                                                                                                                                                                                                                                                                                                                                                           | UK Services PMI (Jan F)                                                                                                                                                                                                                                                                                                       |
| Global Indices                                                                                                                                                                              |                                                                                                                 |                                                                                                                                                                   |                                                                                                             |                                                                                                                                                      |                                                                                                                                                            |                                                                                                                           |                                                                                                                                                                                                                                                                                                                                                                                                                                                                                                                                                                                                                                                                                                                                                                                                                                                                                                                                                                                                                                                                                                                                                                                                                                                                                                                                                                                                                                                                                                                                                                                                                                                                                                                                                                                                                                                                                                                                                                                                                                                                                                                                | Germany Services PMI (Jan F)                                                                                                                                                                                                                                                                                                  |
|                                                                                                                                                                                             | Level                                                                                                           | Net Change                                                                                                                                                        | d/d %                                                                                                       | mtd %                                                                                                                                                | ytd %                                                                                                                                                      | 52Wk High                                                                                                                 | 52Wk Low                                                                                                                                                                                                                                                                                                                                                                                                                                                                                                                                                                                                                                                                                                                                                                                                                                                                                                                                                                                                                                                                                                                                                                                                                                                                                                                                                                                                                                                                                                                                                                                                                                                                                                                                                                                                                                                                                                                                                                                                                                                                                                                       |                                                                                                                                                                                                                                                                                                                               |
| Dow Jones<br>S&P 500                                                                                                                                                                        | 30687                                                                                                           | 475.57                                                                                                                                                            | 1.57                                                                                                        | 2.35                                                                                                                                                 | 0.26                                                                                                                                                       | 31272                                                                                                                     | 18214                                                                                                                                                                                                                                                                                                                                                                                                                                                                                                                                                                                                                                                                                                                                                                                                                                                                                                                                                                                                                                                                                                                                                                                                                                                                                                                                                                                                                                                                                                                                                                                                                                                                                                                                                                                                                                                                                                                                                                                                                                                                                                                          |                                                                                                                                                                                                                                                                                                                               |
| NASDAQ                                                                                                                                                                                      | 3826<br>13613                                                                                                   | 52.45<br>209.39                                                                                                                                                   | 1.39<br>1.56                                                                                                | 3.02<br>4.15                                                                                                                                         | 1.87<br>5.62                                                                                                                                               | 3871<br>13729                                                                                                             | 2192<br>6631                                                                                                                                                                                                                                                                                                                                                                                                                                                                                                                                                                                                                                                                                                                                                                                                                                                                                                                                                                                                                                                                                                                                                                                                                                                                                                                                                                                                                                                                                                                                                                                                                                                                                                                                                                                                                                                                                                                                                                                                                                                                                                                   |                                                                                                                                                                                                                                                                                                                               |
| US 30yr Bond                                                                                                                                                                                | 1.87                                                                                                            | 0.02                                                                                                                                                              | 0.84                                                                                                        | 2.71                                                                                                                                                 | 14.21                                                                                                                                                      | 2.16                                                                                                                      | 0.70                                                                                                                                                                                                                                                                                                                                                                                                                                                                                                                                                                                                                                                                                                                                                                                                                                                                                                                                                                                                                                                                                                                                                                                                                                                                                                                                                                                                                                                                                                                                                                                                                                                                                                                                                                                                                                                                                                                                                                                                                                                                                                                           |                                                                                                                                                                                                                                                                                                                               |
| FTSE100                                                                                                                                                                                     | 6517                                                                                                            | 50.23                                                                                                                                                             | 0.78                                                                                                        | 1.70                                                                                                                                                 | 0.87                                                                                                                                                       | 7548                                                                                                                      | 4899                                                                                                                                                                                                                                                                                                                                                                                                                                                                                                                                                                                                                                                                                                                                                                                                                                                                                                                                                                                                                                                                                                                                                                                                                                                                                                                                                                                                                                                                                                                                                                                                                                                                                                                                                                                                                                                                                                                                                                                                                                                                                                                           |                                                                                                                                                                                                                                                                                                                               |
| DAX                                                                                                                                                                                         | 13835                                                                                                           | 213.14                                                                                                                                                            | 1.56                                                                                                        | 2.99                                                                                                                                                 | 0.85                                                                                                                                                       | 14132                                                                                                                     | 8256                                                                                                                                                                                                                                                                                                                                                                                                                                                                                                                                                                                                                                                                                                                                                                                                                                                                                                                                                                                                                                                                                                                                                                                                                                                                                                                                                                                                                                                                                                                                                                                                                                                                                                                                                                                                                                                                                                                                                                                                                                                                                                                           |                                                                                                                                                                                                                                                                                                                               |
| Hang Seng                                                                                                                                                                                   | 29249                                                                                                           | 355.84                                                                                                                                                            | 1.23                                                                                                        | 3.15                                                                                                                                                 | 7.14                                                                                                                                                       | 30191                                                                                                                     | 21139                                                                                                                                                                                                                                                                                                                                                                                                                                                                                                                                                                                                                                                                                                                                                                                                                                                                                                                                                                                                                                                                                                                                                                                                                                                                                                                                                                                                                                                                                                                                                                                                                                                                                                                                                                                                                                                                                                                                                                                                                                                                                                                          |                                                                                                                                                                                                                                                                                                                               |
| Nikkei                                                                                                                                                                                      | 28362                                                                                                           | 271.12                                                                                                                                                            | 0.97                                                                                                        | 3.31                                                                                                                                                 | 4.14                                                                                                                                                       | 28980                                                                                                                     | 16358                                                                                                                                                                                                                                                                                                                                                                                                                                                                                                                                                                                                                                                                                                                                                                                                                                                                                                                                                                                                                                                                                                                                                                                                                                                                                                                                                                                                                                                                                                                                                                                                                                                                                                                                                                                                                                                                                                                                                                                                                                                                                                                          | NOVA I I I                                                                                                                                                                                                                                                                                                                    |
| Currencies                                                                                                                                                                                  |                                                                                                                 |                                                                                                                                                                   | 1/10/                                                                                                       | . 10/                                                                                                                                                | . 10/                                                                                                                                                      | TOME IN I                                                                                                                 |                                                                                                                                                                                                                                                                                                                                                                                                                                                                                                                                                                                                                                                                                                                                                                                                                                                                                                                                                                                                                                                                                                                                                                                                                                                                                                                                                                                                                                                                                                                                                                                                                                                                                                                                                                                                                                                                                                                                                                                                                                                                                                                                | NSX Market Wrap                                                                                                                                                                                                                                                                                                               |
| NÉ /I ICÈ                                                                                                                                                                                   | Level                                                                                                           | Net Change                                                                                                                                                        | d/d %                                                                                                       | mtd %                                                                                                                                                | ytd %                                                                                                                                                      | 52Wk High                                                                                                                 | 52Wk Low                                                                                                                                                                                                                                                                                                                                                                                                                                                                                                                                                                                                                                                                                                                                                                                                                                                                                                                                                                                                                                                                                                                                                                                                                                                                                                                                                                                                                                                                                                                                                                                                                                                                                                                                                                                                                                                                                                                                                                                                                                                                                                                       | N\$10.3m traded on the NSX yesterday wi                                                                                                                                                                                                                                                                                       |
| N\$/US\$<br>N\$/£                                                                                                                                                                           | 14.97<br>20.45                                                                                                  | -0.10<br>-0.13                                                                                                                                                    | -0.69<br>-0.64                                                                                              | 1.50<br>1.77                                                                                                                                         | -1.62<br>-1.58                                                                                                                                             | 19.35                                                                                                                     | 14.50<br>19.09                                                                                                                                                                                                                                                                                                                                                                                                                                                                                                                                                                                                                                                                                                                                                                                                                                                                                                                                                                                                                                                                                                                                                                                                                                                                                                                                                                                                                                                                                                                                                                                                                                                                                                                                                                                                                                                                                                                                                                                                                                                                                                                 | N\$4.9m worth of Santam and N\$1.9m worth                                                                                                                                                                                                                                                                                     |
| N\$/£<br>N\$/€                                                                                                                                                                              | 18.02                                                                                                           | -0.13<br>-0.15                                                                                                                                                    | -0.64                                                                                                       | 2.37                                                                                                                                                 | -0.21                                                                                                                                                      | 23.71<br>20.93                                                                                                            | 16.08                                                                                                                                                                                                                                                                                                                                                                                                                                                                                                                                                                                                                                                                                                                                                                                                                                                                                                                                                                                                                                                                                                                                                                                                                                                                                                                                                                                                                                                                                                                                                                                                                                                                                                                                                                                                                                                                                                                                                                                                                                                                                                                          | Oceana Group exchanging hands. On the loc                                                                                                                                                                                                                                                                                     |
| N\$/AUS\$                                                                                                                                                                                   | 11.38                                                                                                           | -0.10                                                                                                                                                             | -0.87                                                                                                       | 1.95                                                                                                                                                 | -0.64                                                                                                                                                      | 12.74                                                                                                                     | 9.56                                                                                                                                                                                                                                                                                                                                                                                                                                                                                                                                                                                                                                                                                                                                                                                                                                                                                                                                                                                                                                                                                                                                                                                                                                                                                                                                                                                                                                                                                                                                                                                                                                                                                                                                                                                                                                                                                                                                                                                                                                                                                                                           | bourse N\$62,262 worth of Firstrand Namik                                                                                                                                                                                                                                                                                     |
| N\$/CAD\$                                                                                                                                                                                   | 11.71                                                                                                           | -0.01                                                                                                                                                             | -0.10                                                                                                       | 1.52                                                                                                                                                 | -1.22                                                                                                                                                      | 13.63                                                                                                                     | 11.05                                                                                                                                                                                                                                                                                                                                                                                                                                                                                                                                                                                                                                                                                                                                                                                                                                                                                                                                                                                                                                                                                                                                                                                                                                                                                                                                                                                                                                                                                                                                                                                                                                                                                                                                                                                                                                                                                                                                                                                                                                                                                                                          | traded down 1c. No ETF trades were recorded                                                                                                                                                                                                                                                                                   |
| JS\$/€                                                                                                                                                                                      | 1.20                                                                                                            | 0.00                                                                                                                                                              | -0.13                                                                                                       | -0.77                                                                                                                                                | -1.42                                                                                                                                                      | 1.23                                                                                                                      | 1.06                                                                                                                                                                                                                                                                                                                                                                                                                                                                                                                                                                                                                                                                                                                                                                                                                                                                                                                                                                                                                                                                                                                                                                                                                                                                                                                                                                                                                                                                                                                                                                                                                                                                                                                                                                                                                                                                                                                                                                                                                                                                                                                           |                                                                                                                                                                                                                                                                                                                               |
| JS\$/¥                                                                                                                                                                                      | 104.98                                                                                                          | 0.05                                                                                                                                                              | 0.05                                                                                                        | -0.30                                                                                                                                                | -1.66                                                                                                                                                      | 112.23                                                                                                                    | 101.19                                                                                                                                                                                                                                                                                                                                                                                                                                                                                                                                                                                                                                                                                                                                                                                                                                                                                                                                                                                                                                                                                                                                                                                                                                                                                                                                                                                                                                                                                                                                                                                                                                                                                                                                                                                                                                                                                                                                                                                                                                                                                                                         | ICE AA                                                                                                                                                                                                                                                                                                                        |
| Commodities                                                                                                                                                                                 |                                                                                                                 | N. 4 ST                                                                                                                                                           | 171                                                                                                         |                                                                                                                                                      |                                                                                                                                                            | Ecolod                                                                                                                    | politifi :                                                                                                                                                                                                                                                                                                                                                                                                                                                                                                                                                                                                                                                                                                                                                                                                                                                                                                                                                                                                                                                                                                                                                                                                                                                                                                                                                                                                                                                                                                                                                                                                                                                                                                                                                                                                                                                                                                                                                                                                                                                                                                                     | JSE Market Wrap                                                                                                                                                                                                                                                                                                               |
| Dront Cr. de                                                                                                                                                                                | Level                                                                                                           | Net Change                                                                                                                                                        | d/d %                                                                                                       | mtd %                                                                                                                                                | ytd %                                                                                                                                                      | 52Wk High                                                                                                                 | 52Wk Low                                                                                                                                                                                                                                                                                                                                                                                                                                                                                                                                                                                                                                                                                                                                                                                                                                                                                                                                                                                                                                                                                                                                                                                                                                                                                                                                                                                                                                                                                                                                                                                                                                                                                                                                                                                                                                                                                                                                                                                                                                                                                                                       | The FTSE/JSE Africa All Share Index fell 0.1%                                                                                                                                                                                                                                                                                 |
| Brent Crude<br>Gold                                                                                                                                                                         | 57.46<br>1838.03                                                                                                | 1.11<br>-22.74                                                                                                                                                    | 1.97<br>-1.22                                                                                               | 4.83<br>-0.36                                                                                                                                        | 11.35<br>-3.02                                                                                                                                             | 58.05<br>2075.47                                                                                                          | 32.00<br>1451.55                                                                                                                                                                                                                                                                                                                                                                                                                                                                                                                                                                                                                                                                                                                                                                                                                                                                                                                                                                                                                                                                                                                                                                                                                                                                                                                                                                                                                                                                                                                                                                                                                                                                                                                                                                                                                                                                                                                                                                                                                                                                                                               | 62,733.65 as 75 stocks gained, 59 fell, and 7 we                                                                                                                                                                                                                                                                              |
| Platinum                                                                                                                                                                                    | 1098.27                                                                                                         | -34.31                                                                                                                                                            | -3.03                                                                                                       | 1.91                                                                                                                                                 | 2.47                                                                                                                                                       | 1154.91                                                                                                                   | 564.00                                                                                                                                                                                                                                                                                                                                                                                                                                                                                                                                                                                                                                                                                                                                                                                                                                                                                                                                                                                                                                                                                                                                                                                                                                                                                                                                                                                                                                                                                                                                                                                                                                                                                                                                                                                                                                                                                                                                                                                                                                                                                                                         | unchanged. Motus Holdings rose 14.2%, RI                                                                                                                                                                                                                                                                                      |
| Copper                                                                                                                                                                                      | 352.45                                                                                                          | -2.15                                                                                                                                                             | -0.61                                                                                                       | -1.08                                                                                                                                                | -0.04                                                                                                                                                      | 373.40                                                                                                                    | 208.00                                                                                                                                                                                                                                                                                                                                                                                                                                                                                                                                                                                                                                                                                                                                                                                                                                                                                                                                                                                                                                                                                                                                                                                                                                                                                                                                                                                                                                                                                                                                                                                                                                                                                                                                                                                                                                                                                                                                                                                                                                                                                                                         | Holdings gained 6.2% and Advtech climb                                                                                                                                                                                                                                                                                        |
| Silver                                                                                                                                                                                      | 26.68                                                                                                           | -2.37                                                                                                                                                             | -8.16                                                                                                       | -0.30                                                                                                                                                | 1.91                                                                                                                                                       | 30.10                                                                                                                     | 11.64                                                                                                                                                                                                                                                                                                                                                                                                                                                                                                                                                                                                                                                                                                                                                                                                                                                                                                                                                                                                                                                                                                                                                                                                                                                                                                                                                                                                                                                                                                                                                                                                                                                                                                                                                                                                                                                                                                                                                                                                                                                                                                                          | 6.0%. Stenprop fell 9.7%, Steinhoff Internation                                                                                                                                                                                                                                                                               |
| <b>Uranium</b>                                                                                                                                                                              | 33.50                                                                                                           | 2.76                                                                                                                                                              | 8.99                                                                                                        | 8.99                                                                                                                                                 | 8.99                                                                                                                                                       | 33.50                                                                                                                     | 29.80                                                                                                                                                                                                                                                                                                                                                                                                                                                                                                                                                                                                                                                                                                                                                                                                                                                                                                                                                                                                                                                                                                                                                                                                                                                                                                                                                                                                                                                                                                                                                                                                                                                                                                                                                                                                                                                                                                                                                                                                                                                                                                                          | dropped 7.4% and Anglo American Platinu                                                                                                                                                                                                                                                                                       |
| Palladium                                                                                                                                                                                   | 2242.00                                                                                                         | 14.30                                                                                                                                                             | 0.64                                                                                                        | 1.52                                                                                                                                                 | -8.63                                                                                                                                                      | 2536.50                                                                                                                   | 1957.20                                                                                                                                                                                                                                                                                                                                                                                                                                                                                                                                                                                                                                                                                                                                                                                                                                                                                                                                                                                                                                                                                                                                                                                                                                                                                                                                                                                                                                                                                                                                                                                                                                                                                                                                                                                                                                                                                                                                                                                                                                                                                                                        | declined 6.9%.                                                                                                                                                                                                                                                                                                                |
| NSX Local and D                                                                                                                                                                             |                                                                                                                 |                                                                                                                                                                   |                                                                                                             |                                                                                                                                                      |                                                                                                                                                            |                                                                                                                           | mal::::::                                                                                                                                                                                                                                                                                                                                                                                                                                                                                                                                                                                                                                                                                                                                                                                                                                                                                                                                                                                                                                                                                                                                                                                                                                                                                                                                                                                                                                                                                                                                                                                                                                                                                                                                                                                                                                                                                                                                                                                                                                                                                                                      | International Market Wrap                                                                                                                                                                                                                                                                                                     |
| ANE                                                                                                                                                                                         | Level                                                                                                           | Last Change                                                                                                                                                       | Last %                                                                                                      | mtd %                                                                                                                                                | ytd %                                                                                                                                                      | 52Wk High                                                                                                                 | 52Wk Low                                                                                                                                                                                                                                                                                                                                                                                                                                                                                                                                                                                                                                                                                                                                                                                                                                                                                                                                                                                                                                                                                                                                                                                                                                                                                                                                                                                                                                                                                                                                                                                                                                                                                                                                                                                                                                                                                                                                                                                                                                                                                                                       | Stocks posted a back-to-back rally as the tradii                                                                                                                                                                                                                                                                              |
| ANE<br>NBS                                                                                                                                                                                  | 900<br>3050                                                                                                     | 0.00<br>0.00                                                                                                                                                      | 0.00<br>0.00                                                                                                | 0.00<br>-0.03                                                                                                                                        | 0.00<br>-8.27                                                                                                                                              | 1000<br>4799                                                                                                              | 900<br>2590                                                                                                                                                                                                                                                                                                                                                                                                                                                                                                                                                                                                                                                                                                                                                                                                                                                                                                                                                                                                                                                                                                                                                                                                                                                                                                                                                                                                                                                                                                                                                                                                                                                                                                                                                                                                                                                                                                                                                                                                                                                                                                                    | frenzy that fuelled a surge in heavily short                                                                                                                                                                                                                                                                                  |
| NHL                                                                                                                                                                                         | 159                                                                                                             | 0.00                                                                                                                                                              | 0.00                                                                                                        | 0.00                                                                                                                                                 | 0.00                                                                                                                                                       | 160                                                                                                                       | 159                                                                                                                                                                                                                                                                                                                                                                                                                                                                                                                                                                                                                                                                                                                                                                                                                                                                                                                                                                                                                                                                                                                                                                                                                                                                                                                                                                                                                                                                                                                                                                                                                                                                                                                                                                                                                                                                                                                                                                                                                                                                                                                            | shares crumbled. Investors also sifted through                                                                                                                                                                                                                                                                                |
| CGP                                                                                                                                                                                         | 1296                                                                                                            | 0.00                                                                                                                                                              | 0.00                                                                                                        | 0.00                                                                                                                                                 | -0.08                                                                                                                                                      | 1545                                                                                                                      | 1000                                                                                                                                                                                                                                                                                                                                                                                                                                                                                                                                                                                                                                                                                                                                                                                                                                                                                                                                                                                                                                                                                                                                                                                                                                                                                                                                                                                                                                                                                                                                                                                                                                                                                                                                                                                                                                                                                                                                                                                                                                                                                                                           | batch of corporate earnings. After the close                                                                                                                                                                                                                                                                                  |
| NB                                                                                                                                                                                          | 2306                                                                                                            | -1.00                                                                                                                                                             | -0.04                                                                                                       | -0.04                                                                                                                                                | 0.09                                                                                                                                                       | 3349                                                                                                                      | 2015                                                                                                                                                                                                                                                                                                                                                                                                                                                                                                                                                                                                                                                                                                                                                                                                                                                                                                                                                                                                                                                                                                                                                                                                                                                                                                                                                                                                                                                                                                                                                                                                                                                                                                                                                                                                                                                                                                                                                                                                                                                                                                                           | regular trading, both Alphabet and Amaz                                                                                                                                                                                                                                                                                       |
| ORY                                                                                                                                                                                         | 1200                                                                                                            | 0.00                                                                                                                                                              | 0.00                                                                                                        | 0.00                                                                                                                                                 | -14.29                                                                                                                                                     | 1899                                                                                                                      | 1200                                                                                                                                                                                                                                                                                                                                                                                                                                                                                                                                                                                                                                                                                                                                                                                                                                                                                                                                                                                                                                                                                                                                                                                                                                                                                                                                                                                                                                                                                                                                                                                                                                                                                                                                                                                                                                                                                                                                                                                                                                                                                                                           | reported better-than-estimated revenue, wi                                                                                                                                                                                                                                                                                    |
| MAM                                                                                                                                                                                         | 62                                                                                                              | 0.00                                                                                                                                                              | 0.00                                                                                                        | 0.00                                                                                                                                                 | 0.00                                                                                                                                                       | 65                                                                                                                        | 61                                                                                                                                                                                                                                                                                                                                                                                                                                                                                                                                                                                                                                                                                                                                                                                                                                                                                                                                                                                                                                                                                                                                                                                                                                                                                                                                                                                                                                                                                                                                                                                                                                                                                                                                                                                                                                                                                                                                                                                                                                                                                                                             | the online-retail giant saying Chief Executi                                                                                                                                                                                                                                                                                  |
| PNH                                                                                                                                                                                         | 1175                                                                                                            | 0.00                                                                                                                                                              | 0.00                                                                                                        | 0.00                                                                                                                                                 | 2.26                                                                                                                                                       | 1175                                                                                                                      | 1000                                                                                                                                                                                                                                                                                                                                                                                                                                                                                                                                                                                                                                                                                                                                                                                                                                                                                                                                                                                                                                                                                                                                                                                                                                                                                                                                                                                                                                                                                                                                                                                                                                                                                                                                                                                                                                                                                                                                                                                                                                                                                                                           | Officer Jeff Bezos will step down from his po                                                                                                                                                                                                                                                                                 |
| SILP<br>SNO                                                                                                                                                                                 | 12790<br>741                                                                                                    | 0.00<br>0.00                                                                                                                                                      | 0.00<br>0.00                                                                                                | 0.00<br>32.99                                                                                                                                        | 0.00<br>32.99                                                                                                                                              | 12791<br>911                                                                                                              | 12780                                                                                                                                                                                                                                                                                                                                                                                                                                                                                                                                                                                                                                                                                                                                                                                                                                                                                                                                                                                                                                                                                                                                                                                                                                                                                                                                                                                                                                                                                                                                                                                                                                                                                                                                                                                                                                                                                                                                                                                                                                                                                                                          | All major groups in the S&P 500 rose of                                                                                                                                                                                                                                                                                       |
| -HN                                                                                                                                                                                         | 240                                                                                                             | 0.00                                                                                                                                                              | 0.00                                                                                                        | 0.00                                                                                                                                                 | 32.99<br>-9.77                                                                                                                                             | 300                                                                                                                       | 685<br>230                                                                                                                                                                                                                                                                                                                                                                                                                                                                                                                                                                                                                                                                                                                                                                                                                                                                                                                                                                                                                                                                                                                                                                                                                                                                                                                                                                                                                                                                                                                                                                                                                                                                                                                                                                                                                                                                                                                                                                                                                                                                                                                     | Tuesday, with financial and industr                                                                                                                                                                                                                                                                                           |
| OYL                                                                                                                                                                                         | 757                                                                                                             | 57.00                                                                                                                                                             | 8.14                                                                                                        | 12.82                                                                                                                                                | 44.19                                                                                                                                                      | 927                                                                                                                       | 1                                                                                                                                                                                                                                                                                                                                                                                                                                                                                                                                                                                                                                                                                                                                                                                                                                                                                                                                                                                                                                                                                                                                                                                                                                                                                                                                                                                                                                                                                                                                                                                                                                                                                                                                                                                                                                                                                                                                                                                                                                                                                                                              | companies leading the charge. Elsewhere,                                                                                                                                                                                                                                                                                      |
| SY                                                                                                                                                                                          | 370                                                                                                             | 21.00                                                                                                                                                             | 6.02                                                                                                        | 9.47                                                                                                                                                 | 3.93                                                                                                                                                       | 398                                                                                                                       | 2                                                                                                                                                                                                                                                                                                                                                                                                                                                                                                                                                                                                                                                                                                                                                                                                                                                                                                                                                                                                                                                                                                                                                                                                                                                                                                                                                                                                                                                                                                                                                                                                                                                                                                                                                                                                                                                                                                                                                                                                                                                                                                                              | traded at its highest in over a year on tighteni                                                                                                                                                                                                                                                                              |
| MEY                                                                                                                                                                                         | 166                                                                                                             | 21.00                                                                                                                                                             | 14.48                                                                                                       | 1.84                                                                                                                                                 | -5.14                                                                                                                                                      | 204                                                                                                                       | 26                                                                                                                                                                                                                                                                                                                                                                                                                                                                                                                                                                                                                                                                                                                                                                                                                                                                                                                                                                                                                                                                                                                                                                                                                                                                                                                                                                                                                                                                                                                                                                                                                                                                                                                                                                                                                                                                                                                                                                                                                                                                                                                             | global supplies and signs of strength in physic                                                                                                                                                                                                                                                                               |
|                                                                                                                                                                                             |                                                                                                                 |                                                                                                                                                                   |                                                                                                             |                                                                                                                                                      |                                                                                                                                                            |                                                                                                                           |                                                                                                                                                                                                                                                                                                                                                                                                                                                                                                                                                                                                                                                                                                                                                                                                                                                                                                                                                                                                                                                                                                                                                                                                                                                                                                                                                                                                                                                                                                                                                                                                                                                                                                                                                                                                                                                                                                                                                                                                                                                                                                                                | markets. Shares outperformed in Australia a                                                                                                                                                                                                                                                                                   |
|                                                                                                                                                                                             |                                                                                                                 |                                                                                                                                                                   |                                                                                                             |                                                                                                                                                      |                                                                                                                                                            |                                                                                                                           |                                                                                                                                                                                                                                                                                                                                                                                                                                                                                                                                                                                                                                                                                                                                                                                                                                                                                                                                                                                                                                                                                                                                                                                                                                                                                                                                                                                                                                                                                                                                                                                                                                                                                                                                                                                                                                                                                                                                                                                                                                                                                                                                | Japan, though dipped in Hong Kong.                                                                                                                                                                                                                                                                                            |
| CA Bords                                                                                                                                                                                    | SA versus N                                                                                                     | amibian Bonds<br>Current Price C                                                                                                                                  | 'h [1                                                                                                       | IA Do-d-                                                                                                                                             | \CT4 /                                                                                                                                                     | Premium                                                                                                                   | CL a florid                                                                                                                                                                                                                                                                                                                                                                                                                                                                                                                                                                                                                                                                                                                                                                                                                                                                                                                                                                                                                                                                                                                                                                                                                                                                                                                                                                                                                                                                                                                                                                                                                                                                                                                                                                                                                                                                                                                                                                                                                                                                                                                    | 2010 2010                                                                                                                                                                                                                                                                                                                     |
| SA Bonds<br>R208                                                                                                                                                                            | YTM (                                                                                                           | urrent Price (                                                                                                                                                    | :hg [bp]   N                                                                                                | NA Bonds                                                                                                                                             | YTM                                                                                                                                                        | Premium                                                                                                                   | Chg [bp]                                                                                                                                                                                                                                                                                                                                                                                                                                                                                                                                                                                                                                                                                                                                                                                                                                                                                                                                                                                                                                                                                                                                                                                                                                                                                                                                                                                                                                                                                                                                                                                                                                                                                                                                                                                                                                                                                                                                                                                                                                                                                                                       | 2018 2019 20                                                                                                                                                                                                                                                                                                                  |
|                                                                                                                                                                                             | 3 75                                                                                                            | 100.44                                                                                                                                                            |                                                                                                             | C21                                                                                                                                                  |                                                                                                                                                            |                                                                                                                           |                                                                                                                                                                                                                                                                                                                                                                                                                                                                                                                                                                                                                                                                                                                                                                                                                                                                                                                                                                                                                                                                                                                                                                                                                                                                                                                                                                                                                                                                                                                                                                                                                                                                                                                                                                                                                                                                                                                                                                                                                                                                                                                                | (CDP (v/v) 0.204 1.004** 0.60                                                                                                                                                                                                                                                                                                 |
| 32023                                                                                                                                                                                       | 3.75                                                                                                            | 100.44                                                                                                                                                            | 0.00                                                                                                        | C21<br>C22                                                                                                                                           | 4.44                                                                                                                                                       | -15                                                                                                                       | -2.00                                                                                                                                                                                                                                                                                                                                                                                                                                                                                                                                                                                                                                                                                                                                                                                                                                                                                                                                                                                                                                                                                                                                                                                                                                                                                                                                                                                                                                                                                                                                                                                                                                                                                                                                                                                                                                                                                                                                                                                                                                                                                                                          | GDP (y/y) 0.3% -1.9%** -8.6' lnflation (y/y) 5.1% 2.6% 2.2                                                                                                                                                                                                                                                                    |
|                                                                                                                                                                                             | 3.75<br>4.59                                                                                                    | 100.44<br>106.18                                                                                                                                                  | 0.00 C                                                                                                      | GC22                                                                                                                                                 | 4.44<br>4.64                                                                                                                                               | -15<br>5                                                                                                                  | -2.00<br>-3.00                                                                                                                                                                                                                                                                                                                                                                                                                                                                                                                                                                                                                                                                                                                                                                                                                                                                                                                                                                                                                                                                                                                                                                                                                                                                                                                                                                                                                                                                                                                                                                                                                                                                                                                                                                                                                                                                                                                                                                                                                                                                                                                 | Inflation (y/y) 5.1% 2.6% 2.2                                                                                                                                                                                                                                                                                                 |
| R186<br>R2030                                                                                                                                                                               | 3.75                                                                                                            | 100.44                                                                                                                                                            | 0.00 C<br>-2.00 C<br>-1.50 C<br>-9.50 C                                                                     | GC22<br>GC23<br>GC24                                                                                                                                 | 4.44                                                                                                                                                       | -15                                                                                                                       | -2.00                                                                                                                                                                                                                                                                                                                                                                                                                                                                                                                                                                                                                                                                                                                                                                                                                                                                                                                                                                                                                                                                                                                                                                                                                                                                                                                                                                                                                                                                                                                                                                                                                                                                                                                                                                                                                                                                                                                                                                                                                                                                                                                          | GDP (y/y) 0.3% -1.9%** -8.6'<br>Inflation (y/y) 5.1% 2.6% 2.2<br>PSCE (y/y) 7.5% 6.9% 5.5<br>M2 (y/y) 6.4% 10.5%                                                                                                                                                                                                              |
| R186<br>R2030<br>R213                                                                                                                                                                       | 3.75<br>4.59<br>6.61<br>8.54<br>9.04                                                                            | 100.44<br>106.18<br>118.70<br>96.69<br>86.75                                                                                                                      | 0.00 C<br>-2.00 C<br>-1.50 C<br>-9.50 C                                                                     | GC22<br>GC23<br>GC24<br>GC25                                                                                                                         | 4.44<br>4.64<br>5.06<br>6.70<br>6.84                                                                                                                       | -15<br>5<br>47<br>9<br>23                                                                                                 | -2.00<br>-3.00<br>-2.00<br>-1.50<br>-1.50                                                                                                                                                                                                                                                                                                                                                                                                                                                                                                                                                                                                                                                                                                                                                                                                                                                                                                                                                                                                                                                                                                                                                                                                                                                                                                                                                                                                                                                                                                                                                                                                                                                                                                                                                                                                                                                                                                                                                                                                                                                                                      | Inflation (y/y) 5.1% 2.6% 2.2<br>PSCE (y/y) 7.5% 6.9% 5.9                                                                                                                                                                                                                                                                     |
| R186<br>R2030<br>R213<br>R209                                                                                                                                                               | 3.75<br>4.59<br>6.61<br>8.54<br>9.04<br>10.16                                                                   | 100.44<br>106.18<br>118.70<br>96.69<br>86.75<br>70.11                                                                                                             | 0.00 C<br>-2.00 C<br>-1.50 C<br>-9.50 C<br>-12.00 C<br>-9.50 C                                              | GC22<br>GC23<br>GC24<br>GC25<br>GC26                                                                                                                 | 4.44<br>4.64<br>5.06<br>6.70<br>6.84<br>6.61                                                                                                               | -15<br>5<br>47<br>9<br>23<br>0                                                                                            | -2.00<br>-3.00<br>-2.00<br>-1.50<br>-1.50<br>-1.50                                                                                                                                                                                                                                                                                                                                                                                                                                                                                                                                                                                                                                                                                                                                                                                                                                                                                                                                                                                                                                                                                                                                                                                                                                                                                                                                                                                                                                                                                                                                                                                                                                                                                                                                                                                                                                                                                                                                                                                                                                                                             | Inflation (y/y)   5.1%   2.6%   2.3<br>  PSCE (y/y)   7.5%   6.9%   5.5<br>  M2 (y/y)   6.4%   10.5%                                                                                                                                                                                                                          |
| R186<br>R2030<br>R213<br>R209<br>R2037                                                                                                                                                      | 3.75<br>4.59<br>6.61<br>8.54<br>9.04<br>10.16<br>10.49                                                          | 100.44<br>106.18<br>118.70<br>96.69<br>86.75<br>70.11<br>84.76                                                                                                    | 0.00 C<br>-2.00 C<br>-1.50 C<br>-9.50 C<br>-12.00 C<br>-9.50 C                                              | GC22<br>GC23<br>GC24<br>GC25<br>GC26<br>GC27                                                                                                         | 4.44<br>4.64<br>5.06<br>6.70<br>6.84<br>6.61<br>7.49                                                                                                       | -15<br>5<br>47<br>9<br>23<br>0<br>88                                                                                      | -2.00<br>-3.00<br>-2.00<br>-1.50<br>-1.50<br>-1.50                                                                                                                                                                                                                                                                                                                                                                                                                                                                                                                                                                                                                                                                                                                                                                                                                                                                                                                                                                                                                                                                                                                                                                                                                                                                                                                                                                                                                                                                                                                                                                                                                                                                                                                                                                                                                                                                                                                                                                                                                                                                             | Inflation (y/y)   5.1%   2.6%   2.3<br>  PSCE (y/y)   7.5%   6.9%   5.5<br>  M2 (y/y)   6.4%   10.5%                                                                                                                                                                                                                          |
| R186<br>R2030<br>R213<br>R209<br>R2037<br>R214                                                                                                                                              | 3.75<br>4.59<br>6.61<br>8.54<br>9.04<br>10.16<br>10.49<br>9.04                                                  | 100.44<br>106.18<br>118.70<br>96.69<br>86.75<br>70.11<br>84.76<br>86.75                                                                                           | 0.00 C<br>-2.00 C<br>-1.50 C<br>-9.50 C<br>-12.00 C<br>-9.50 C<br>-9.50 C                                   | GC22<br>GC23<br>GC24<br>GC25<br>GC26<br>GC27<br>GC30                                                                                                 | 4.44<br>4.64<br>5.06<br>6.70<br>6.84<br>6.61<br>7.49<br>8.61                                                                                               | -15<br>5<br>47<br>9<br>23<br>0<br>88<br>7                                                                                 | -2.00<br>-3.00<br>-2.00<br>-1.50<br>-1.50<br>-1.50<br>-1.50<br>-8.50                                                                                                                                                                                                                                                                                                                                                                                                                                                                                                                                                                                                                                                                                                                                                                                                                                                                                                                                                                                                                                                                                                                                                                                                                                                                                                                                                                                                                                                                                                                                                                                                                                                                                                                                                                                                                                                                                                                                                                                                                                                           | Inflation (y/y)                                                                                                                                                                                                                                                                                                               |
| R186<br>R2030<br>R213<br>R209<br>R2037<br>R214<br>R2044                                                                                                                                     | 3.75<br>4.59<br>6.61<br>8.54<br>9.04<br>10.16<br>10.49<br>9.04<br>10.70                                         | 100.44<br>106.18<br>118.70<br>96.69<br>86.75<br>70.11<br>84.76<br>86.75<br>83.47                                                                                  | 0.00 C<br>-2.00 C<br>-1.50 C<br>-9.50 C<br>-9.50 C<br>-9.50 C<br>-9.50 C<br>-7.50 C                         | GC22<br>GC23<br>GC24<br>GC25<br>GC26<br>GC27<br>GC30<br>GC32                                                                                         | 4.44<br>4.64<br>5.06<br>6.70<br>6.84<br>6.61<br>7.49<br>8.61<br>9.42                                                                                       | -15<br>5<br>47<br>9<br>23<br>0<br>88<br>7                                                                                 | -2.00<br>-3.00<br>-2.00<br>-1.50<br>-1.50<br>-1.50<br>-1.50<br>-8.50<br>-12.00                                                                                                                                                                                                                                                                                                                                                                                                                                                                                                                                                                                                                                                                                                                                                                                                                                                                                                                                                                                                                                                                                                                                                                                                                                                                                                                                                                                                                                                                                                                                                                                                                                                                                                                                                                                                                                                                                                                                                                                                                                                 | Inflation (y/y)                                                                                                                                                                                                                                                                                                               |
| R186<br>R2030<br>R213<br>R209<br>R2037<br>R214<br>R2044                                                                                                                                     | 3.75<br>4.59<br>6.61<br>8.54<br>9.04<br>10.16<br>10.49<br>9.04                                                  | 100.44<br>106.18<br>118.70<br>96.69<br>86.75<br>70.11<br>84.76<br>86.75                                                                                           | 0.00 C<br>-2.00 C<br>-1.50 C<br>-9.50 C<br>-12.00 C<br>-9.50 C<br>-9.50 C<br>-12.00 C<br>-7.50 C<br>-8.00 C | GC22<br>GC23<br>GC24<br>GC25<br>GC26<br>GC27<br>GC30<br>GC32<br>GC35                                                                                 | 4.44<br>4.64<br>5.06<br>6.70<br>6.84<br>6.61<br>7.49<br>8.61<br>9.42                                                                                       | -15<br>5<br>47<br>9<br>23<br>0<br>88<br>7<br>38<br>80                                                                     | -2.00<br>-3.00<br>-2.00<br>-1.50<br>-1.50<br>-1.50<br>-1.50<br>-8.50<br>-12.00<br>-9.50                                                                                                                                                                                                                                                                                                                                                                                                                                                                                                                                                                                                                                                                                                                                                                                                                                                                                                                                                                                                                                                                                                                                                                                                                                                                                                                                                                                                                                                                                                                                                                                                                                                                                                                                                                                                                                                                                                                                                                                                                                        | Inflation (y/y)                                                                                                                                                                                                                                                                                                               |
| R186<br>R2030<br>R213<br>R209<br>R2037<br>R214<br>R2044                                                                                                                                     | 3.75<br>4.59<br>6.61<br>8.54<br>9.04<br>10.16<br>10.49<br>9.04<br>10.70                                         | 100.44<br>106.18<br>118.70<br>96.69<br>86.75<br>70.11<br>84.76<br>86.75<br>83.47                                                                                  | 0.00                                                                                                        | GC22<br>GC23<br>GC24<br>GC25<br>GC26<br>GC27<br>GC30<br>GC32                                                                                         | 4.44<br>4.64<br>5.06<br>6.70<br>6.84<br>6.61<br>7.49<br>8.61<br>9.42                                                                                       | -15<br>5<br>47<br>9<br>23<br>0<br>88<br>7<br>38<br>80<br>98                                                               | -2.00<br>-3.00<br>-2.00<br>-1.50<br>-1.50<br>-1.50<br>-1.50<br>-8.50<br>-12.00                                                                                                                                                                                                                                                                                                                                                                                                                                                                                                                                                                                                                                                                                                                                                                                                                                                                                                                                                                                                                                                                                                                                                                                                                                                                                                                                                                                                                                                                                                                                                                                                                                                                                                                                                                                                                                                                                                                                                                                                                                                 | Inflation (y/y)                                                                                                                                                                                                                                                                                                               |
| R186<br>R2030<br>R213<br>R209<br>R2037<br>R214<br>R2044                                                                                                                                     | 3.75<br>4.59<br>6.61<br>8.54<br>9.04<br>10.16<br>10.49<br>9.04<br>10.70                                         | 100.44<br>106.18<br>118.70<br>96.69<br>86.75<br>70.11<br>84.76<br>86.75<br>83.47                                                                                  | 0.00 C C C C C C C C C C C C C C C C C C                                                                    | GC22<br>GC23<br>GC24<br>GC25<br>GC26<br>GC26<br>GC30<br>GC32<br>GC35<br>GC37<br>GC40<br>GC43                                                         | 4.44<br>4.64<br>5.06<br>6.70<br>6.84<br>6.61<br>7.49<br>8.61<br>9.42<br>10.96<br>11.46<br>12.37<br>12.70                                                   | -15<br>5<br>47<br>9<br>23<br>0<br>88<br>7<br>38<br>80<br>98<br>182<br>200                                                 | -2.00<br>-3.00<br>-2.00<br>-1.50<br>-1.50<br>-1.50<br>-8.50<br>-12.00<br>-9.50<br>-9.50<br>-7.50                                                                                                                                                                                                                                                                                                                                                                                                                                                                                                                                                                                                                                                                                                                                                                                                                                                                                                                                                                                                                                                                                                                                                                                                                                                                                                                                                                                                                                                                                                                                                                                                                                                                                                                                                                                                                                                                                                                                                                                                                               | Inflation (y/y)                                                                                                                                                                                                                                                                                                               |
| R186<br>R2030<br>R213<br>R209<br>R2037<br>R214<br>R2044                                                                                                                                     | 3.75<br>4.59<br>6.61<br>8.54<br>9.04<br>10.16<br>10.49<br>9.04<br>10.70                                         | 100.44<br>106.18<br>118.70<br>96.69<br>86.75<br>70.11<br>84.76<br>86.75<br>83.47                                                                                  | 0.00 C<br>-2.00 C<br>-1.50 C<br>-9.50 C<br>-9.50 C<br>-9.50 C<br>-12.00 C<br>-7.50 C<br>-8.00 C             | GC22<br>GC23<br>GC24<br>GC25<br>GC26<br>GC27<br>GC30<br>GC32<br>GC35<br>GC35<br>GC35<br>GC43<br>GC43<br>GC43                                         | 4.44<br>4.64<br>5.06<br>6.70<br>6.84<br>6.61<br>7.49<br>8.61<br>9.42<br>10.96<br>11.46<br>12.37<br>12.70<br>12.92                                          | -15<br>5<br>47<br>9<br>23<br>0<br>88<br>7<br>38<br>80<br>98<br>182<br>200<br>222                                          | -2.00<br>-3.00<br>-2.00<br>-1.50<br>-1.50<br>-1.50<br>-1.50<br>-8.50<br>-12.00<br>-9.50<br>-7.50<br>-7.50                                                                                                                                                                                                                                                                                                                                                                                                                                                                                                                                                                                                                                                                                                                                                                                                                                                                                                                                                                                                                                                                                                                                                                                                                                                                                                                                                                                                                                                                                                                                                                                                                                                                                                                                                                                                                                                                                                                                                                                                                      | Inflation (y/y)                                                                                                                                                                                                                                                                                                               |
| R186<br>R2030<br>R213<br>R209<br>R2037<br>R214<br>R2044<br>R2048                                                                                                                            | 3.75<br>4.59<br>6.61<br>8.54<br>9.04<br>10.16<br>10.49<br>9.04<br>10.70<br>10.61                                | 100.44<br>106.18<br>118.70<br>96.69<br>86.75<br>70.11<br>84.76<br>86.75<br>83.47<br>83.56                                                                         | 0.00 C<br>-2.00 C<br>-1.50 C<br>-9.50 C<br>-9.50 C<br>-9.50 C<br>-12.00 C<br>-7.50 C<br>-8.00 C             | GC22<br>GC23<br>GC24<br>GC25<br>GC26<br>GC26<br>GC30<br>GC32<br>GC35<br>GC37<br>GC40<br>GC43                                                         | 4.44<br>4.64<br>5.06<br>6.70<br>6.84<br>6.61<br>7.49<br>8.61<br>9.42<br>10.96<br>11.46<br>12.37<br>12.70                                                   | -15<br>5<br>47<br>9<br>23<br>0<br>88<br>7<br>38<br>80<br>98<br>182<br>200                                                 | -2.00<br>-3.00<br>-2.00<br>-1.50<br>-1.50<br>-1.50<br>-8.50<br>-12.00<br>-9.50<br>-9.50<br>-7.50                                                                                                                                                                                                                                                                                                                                                                                                                                                                                                                                                                                                                                                                                                                                                                                                                                                                                                                                                                                                                                                                                                                                                                                                                                                                                                                                                                                                                                                                                                                                                                                                                                                                                                                                                                                                                                                                                                                                                                                                                               | Inflation (y/y)                                                                                                                                                                                                                                                                                                               |
| R186<br>R2030<br>R213<br>R209<br>R2037<br>R214<br>R2044<br>R2048                                                                                                                            | 3.75<br>4.59<br>6.61<br>8.54<br>9.04<br>10.16<br>10.49<br>9.04<br>10.70<br>10.61                                | 100.44<br>106.18<br>118.70<br>96.69<br>86.75<br>70.11<br>84.76<br>86.75<br>83.47<br>83.56                                                                         | 0.00 C C C C C C C C C C C C C C C C C C                                                                    | GC22<br>GC23<br>GC24<br>GC25<br>GC26<br>GC27<br>GC30<br>GC32<br>GC35<br>GC37<br>GC40<br>GC43<br>GC43<br>GC43<br>GC43                                 | 4.44<br>4.64<br>5.06<br>6.70<br>6.84<br>6.61<br>7.49<br>8.61<br>9.42<br>10.96<br>11.46<br>12.37<br>12.70<br>12.92                                          | -15<br>5<br>47<br>9<br>23<br>0<br>88<br>7<br>38<br>80<br>98<br>182<br>200<br>222<br>253                                   | -2.00<br>-3.00<br>-2.00<br>-1.50<br>-1.50<br>-1.50<br>-1.50<br>-8.50<br>-12.00<br>-9.50<br>-9.50<br>-7.50<br>-7.50<br>-7.50                                                                                                                                                                                                                                                                                                                                                                                                                                                                                                                                                                                                                                                                                                                                                                                                                                                                                                                                                                                                                                                                                                                                                                                                                                                                                                                                                                                                                                                                                                                                                                                                                                                                                                                                                                                                                                                                                                                                                                                                    | Inflation (y/y)                                                                                                                                                                                                                                                                                                               |
| R186<br>R2030<br>R213<br>R209<br>R2037<br>R214<br>R2044<br>R2048                                                                                                                            | 3.75<br>4.59<br>6.61<br>8.54<br>9.04<br>10.16<br>10.49<br>9.04<br>10.70<br>10.61                                | 100.44<br>106.18<br>118.70<br>96.69<br>86.75<br>70.11<br>84.76<br>86.75<br>83.47<br>83.56                                                                         | 0.00 C<br>-2.00 C<br>-1.50 C<br>-9.50 C<br>-9.50 C<br>-9.50 C<br>-12.00 C<br>-9.50 C<br>-8.00 C             | GC22<br>GC23<br>GC24<br>GC25<br>GC26<br>GC26<br>GC30<br>GC32<br>GC32<br>GC37<br>GC40<br>GC43<br>GC43<br>GC43                                         | 4.44<br>4.64<br>5.06<br>6.70<br>6.84<br>6.61<br>7.49<br>8.61<br>9.42<br>10.96<br>11.46<br>12.37<br>12.70<br>12.92<br>13.14                                 | -15<br>5<br>47<br>9<br>23<br>0<br>88<br>7<br>38<br>80<br>98<br>182<br>200<br>222<br>253                                   | -2.00<br>-3.00<br>-2.00<br>-1.50<br>-1.50<br>-1.50<br>-1.50<br>-8.50<br>-12.00<br>-9.50<br>-9.50<br>-7.50<br>-7.50<br>-7.50<br>-8.00                                                                                                                                                                                                                                                                                                                                                                                                                                                                                                                                                                                                                                                                                                                                                                                                                                                                                                                                                                                                                                                                                                                                                                                                                                                                                                                                                                                                                                                                                                                                                                                                                                                                                                                                                                                                                                                                                                                                                                                           | Inflation (y/y)                                                                                                                                                                                                                                                                                                               |
| A186<br>R2030<br>R213<br>R209<br>R2037<br>R214<br>R2044<br>R2048                                                                                                                            | 3.75<br>4.59<br>6.61<br>8.54<br>9.04<br>10.16<br>10.49<br>9.04<br>10.70<br>10.61                                | 100.44<br>106.18<br>118.70<br>96.69<br>86.75<br>70.11<br>84.76<br>86.75<br>83.47<br>83.56                                                                         | 0.00 C<br>-2.00 C<br>-2.00 C<br>-9.50 C<br>-9.50 C<br>-9.50 C<br>-12.00 C<br>-7.50 C<br>-8.00 C             | GC22<br>GC23<br>GC24<br>GC25<br>GC26<br>GC27<br>GC30<br>GC32<br>GC35<br>GC35<br>GC35<br>GC43<br>GC43<br>GC43<br>GC43<br>GC43                         | 4.44<br>4.64<br>5.06<br>6.70<br>6.84<br>6.61<br>7.49<br>8.61<br>9.42<br>10.96<br>11.46<br>12.37<br>12.70<br>12.92<br>13.14                                 | -15<br>5<br>47<br>9<br>23<br>0<br>88<br>7<br>7<br>38<br>80<br>98<br>182<br>200<br>222<br>253                              | -2.00 -3.00 -2.00 -1.50 -1.50 -1.50 -1.50 -1.50 -1.50 -8.50 -12.00 -9.50 -7.50 -7.50 -7.50 -7.50 -7.50 -8.00  ytd % BoN 0.375   17 Feb                                                                                                                                                                                                                                                                                                                                                                                                                                                                                                                                                                                                                                                                                                                                                                                                                                                                                                                                                                                                                                                                                                                                                                                                                                                                                                                                                                                                                                                                                                                                                                                                                                                                                                                                                                                                                                                                                                                                                                                         | Inflation (y/y)                                                                                                                                                                                                                                                                                                               |
| 1186<br>12030<br>1213<br>1209<br>12037<br>1214<br>12044<br>12048<br>JG Indices and I                                                                                                        | 3.75<br>4.59<br>6.61<br>8.54<br>9.04<br>10.16<br>10.49<br>9.04<br>10.70<br>10.61                                | 100.44<br>106.18<br>118.70<br>96.69<br>86.75<br>70.11<br>84.76<br>86.75<br>83.47<br>83.56                                                                         | 0.00 C<br>-2.00 C<br>-2.00 C<br>-1.50 C<br>-9.50 C<br>-9.50 C<br>-12.00 C<br>-7.50 C<br>-8.00 C             | GC22<br>GC23<br>GC24<br>GC25<br>GC26<br>GC27<br>GC30<br>GC32<br>GC35<br>GC37<br>GC40<br>GC43<br>GC43<br>GC45<br>GC45<br>GC50                         | 4.44<br>4.64<br>5.06<br>6.70<br>6.84<br>6.61<br>7.49<br>8.61<br>9.42<br>10.96<br>11.46<br>12.37<br>12.70<br>12.92<br>13.14<br><b>d/d %</b><br>0.01<br>0.37 | -15<br>5<br>47<br>9<br>23<br>0<br>88<br>7<br>38<br>80<br>98<br>182<br>200<br>222<br>253                                   | -2.00 -3.00 -2.00 -1.50 -1.50 -1.50 -1.50 -1.50 -8.50 -12.00 -9.50 -7.50 -7.50 -7.50 -7.50 -7.50 -7.50 -7.50 -7.50 -7.50 -7.50 -7.50 -7.50 -7.50 -7.50 -7.50 -7.50 -7.50 -7.50 -7.50 -7.50 -7.50 -7.50 -7.50 -7.50 -7.50 -7.50 -7.50 -7.50 -7.50 -7.50 -7.50 -7.50 -7.50 -7.50 -7.50 -7.50 -7.50 -7.50 -7.50 -7.50 -7.50 -7.50 -7.50 -7.50 -7.50 -7.50 -7.50 -7.50 -7.50 -7.50 -7.50 -7.50 -7.50 -7.50 -7.50 -7.50 -7.50 -7.50 -7.50 -7.50 -7.50 -7.50 -7.50 -7.50 -7.50 -7.50 -7.50 -7.50 -7.50 -7.50 -7.50 -7.50 -7.50 -7.50 -7.50 -7.50 -7.50 -7.50 -7.50 -7.50 -7.50 -7.50 -7.50 -7.50 -7.50 -7.50 -7.50 -7.50 -7.50 -7.50 -7.50 -7.50 -7.50 -7.50 -7.50 -7.50 -7.50 -7.50 -7.50 -7.50 -7.50 -7.50 -7.50 -7.50 -7.50 -7.50 -7.50 -7.50 -7.50 -7.50 -7.50 -7.50 -7.50 -7.50 -7.50 -7.50 -7.50 -7.50 -7.50 -7.50 -7.50 -7.50 -7.50 -7.50 -7.50 -7.50 -7.50 -7.50 -7.50 -7.50 -7.50 -7.50 -7.50 -7.50 -7.50 -7.50 -7.50 -7.50 -7.50 -7.50 -7.50 -7.50 -7.50 -7.50 -7.50 -7.50 -7.50 -7.50 -7.50 -7.50 -7.50 -7.50 -7.50 -7.50 -7.50 -7.50 -7.50 -7.50 -7.50 -7.50 -7.50 -7.50 -7.50 -7.50 -7.50 -7.50 -7.50 -7.50 -7.50 -7.50 -7.50 -7.50 -7.50 -7.50 -7.50 -7.50 -7.50 -7.50 -7.50 -7.50 -7.50 -7.50 -7.50 -7.50 -7.50 -7.50 -7.50 -7.50 -7.50 -7.50 -7.50 -7.50 -7.50 -7.50 -7.50 -7.50 -7.50 -7.50 -7.50 -7.50 -7.50 -7.50 -7.50 -7.50 -7.50 -7.50 -7.50 -7.50 -7.50 -7.50 -7.50 -7.50 -7.50 -7.50 -7.50 -7.50 -7.50 -7.50 -7.50 -7.50 -7.50 -7.50 -7.50 -7.50 -7.50 -7.50 -7.50 -7.50 -7.50 -7.50 -7.50 -7.50 -7.50 -7.50 -7.50 -7.50 -7.50 -7.50 -7.50 -7.50 -7.50 -7.50 -7.50 -7.50 -7.50 -7.50 -7.50 -7.50 -7.50 -7.50 -7.50 -7.50 -7.50 -7.50 -7.50 -7.50 -7.50 -7.50 -7.50 -7.50 -7.50 -7.50 -7.50 -7.50 -7.50 -7.50 -7.50 -7.50 -7.50 -7.50 -7.50 -7.50 -7.50 -7.50 -7.50 -7.50 -7.50 -7.50 -7.50 -7.50 -7.50 -7.50 -7.50 -7.50 -7.50 -7.50 -7.50 -7.50 -7.50 -7.50 -7.50 -7.50 -7.50 -7.50 -7.50 -7.50 -7.50 -7.50 -7.50 -7.50 -7.50 -7.50 -7.50 -7.50 -7.50 -7.50 -7.50 -7.50 -7.50 -7.50 -7.50 -7.50 -7.50 -7.50 -7.50 -7.50 -7.50 -7.50 -7.50 -7.50 -7.50 -7.50 -7.50 -7.50 -7.50 -7.50 -7.50 -7.50 -7.50 -7.50 | Inflation (y/y)                                                                                                                                                                                                                                                                                                               |
| R186 R2030 R213 R209 R2037 R214 R2044 R2048  UG Indices and I                                                                                                                               | 3.75<br>4.59<br>6.61<br>8.54<br>9.04<br>10.16<br>10.49<br>9.04<br>10.70<br>10.61                                | 100.44<br>106.18<br>118.70<br>96.69<br>86.75<br>70.11<br>84.76<br>86.75<br>83.47<br>83.56                                                                         | 0.00 C<br>-2.00 C<br>-1.50 C<br>-9.50 C<br>-12.00 C<br>-9.50 C<br>-12.00 C<br>-7.50 C<br>-8.00 C            | GC22<br>GC23<br>GC24<br>GC25<br>GC26<br>GC27<br>GC30<br>GC32<br>GC35<br>GC37<br>GC40<br>GC43<br>GC45<br>GC45<br>GC45<br>GC45<br>GC45<br>GC45<br>GC45 | 4.44<br>4.64<br>5.06<br>6.70<br>6.84<br>6.61<br>7.49<br>8.61<br>9.42<br>10.96<br>11.46<br>12.37<br>12.70<br>12.92<br>13.14<br><b>d/d %</b><br>0.01<br>0.37 | -15<br>5<br>47<br>9<br>23<br>0<br>88<br>7<br>38<br>80<br>98<br>182<br>200<br>222<br>253<br><b>mtd %</b><br>0.022<br>0.374 | -2.00 -3.00 -2.00 -1.50 -1.50 -1.50 -1.50 -8.50 -12.00 -9.50 -7.50 -7.50 -7.50 -7.50 -8.00  ytd % BoN 0.375 17 Feb 1.421 14 Apr 16 Jun                                                                                                                                                                                                                                                                                                                                                                                                                                                                                                                                                                                                                                                                                                                                                                                                                                                                                                                                                                                                                                                                                                                                                                                                                                                                                                                                                                                                                                                                                                                                                                                                                                                                                                                                                                                                                                                                                                                                                                                         | Inflation (y/y)   5.1%   2.6%   2.7     PSCE (y/y)   7.5%   6.9%   5.5     M2 (y/y)   6.4%   10.5%     IJG BCI   48.5   49.9      **forecast ***nowcommon     MPC Meeting Calendar for 2021     SARB   FOMC     21 Jan   27 Jan     25 Mar   17 Mar     20 May   28 Apr                                                       |
| R186 R2030 R213 R209 R2037 R214 R2044 R2048  JG Indices and I UG Money Mark UJG Bond Index WIBAR Overnigh WIBAR 3m                                                                          | 3.75<br>4.59<br>6.61<br>8.54<br>9.04<br>10.16<br>10.49<br>9.04<br>10.70<br>10.61                                | 100.44<br>106.18<br>118.70<br>96.69<br>86.75<br>70.11<br>84.76<br>86.75<br>83.47<br>83.56                                                                         | 0.00 C<br>-2.00 C<br>-1.50 C<br>-9.50 C<br>-12.00 C<br>-9.50 C<br>-12.00 C<br>-7.50 C<br>-8.00 C            | GC22<br>GC23<br>GC24<br>GC25<br>GC26<br>GC27<br>GC30<br>GC32<br>GC35<br>GC37<br>GC40<br>GC43<br>GC43<br>GC45<br>GC45<br>GC50                         | 4.44<br>4.64<br>5.06<br>6.70<br>6.84<br>6.61<br>7.49<br>8.61<br>9.42<br>10.96<br>11.46<br>12.37<br>12.70<br>12.92<br>13.14<br><b>d/d %</b><br>0.01<br>0.37 | -15<br>5<br>47<br>9<br>23<br>0<br>88<br>7<br>7<br>38<br>80<br>98<br>182<br>200<br>222<br>253                              | -2.00 -3.00 -2.00 -1.50 -1.50 -1.50 -1.50 -1.50 -8.50 -12.00 -9.50 -9.50 -7.50 -7.50 -7.50 -8.00  ytd % 0.375 1.421 14 Apr 16 Jun 18 Aug                                                                                                                                                                                                                                                                                                                                                                                                                                                                                                                                                                                                                                                                                                                                                                                                                                                                                                                                                                                                                                                                                                                                                                                                                                                                                                                                                                                                                                                                                                                                                                                                                                                                                                                                                                                                                                                                                                                                                                                       | Inflation (y/y)   5.1%   2.6%   2.7     PSCE (y/y)   7.5%   6.9%   5.5     M2 (y/y)   6.4%   10.5%     IJG BCI   48.5   49.9      *forecast   **nowce   MPC Meeting Calendar for 2021     SARB   FOMC     21 Jan   27 Jan     25 Mar   17 Mar     20 May   28 Apr     22 Jul   16 Jun                                         |
| R186 R2030 R213 R209 R2037 R214 R2044 R2048  UG Indices and I UG Money Mark UG Bond Index WIBAR Overnigh WIBAR 3m SA Repo Rate                                                              | 3.75<br>4.59<br>6.61<br>8.54<br>9.04<br>10.16<br>10.49<br>9.04<br>10.70<br>10.61                                | 100.44<br>106.18<br>118.70<br>96.69<br>86.75<br>70.11<br>84.76<br>86.75<br>83.47<br>83.56                                                                         | 0.00 C<br>-2.00 C<br>-1.50 C<br>-9.50 C<br>-12.00 C<br>-9.50 C<br>-12.00 C<br>-7.50 C<br>-8.00 C            | GC22<br>GC23<br>GC24<br>GC25<br>GC26<br>GC27<br>GC30<br>GC32<br>GC35<br>GC37<br>GC40<br>GC43<br>GC45<br>GC45<br>GC45<br>GC45<br>GC45<br>GC45<br>GC45 | 4.44<br>4.64<br>5.06<br>6.70<br>6.84<br>6.61<br>7.49<br>8.61<br>9.42<br>10.96<br>11.46<br>12.37<br>12.70<br>12.92<br>13.14<br><b>d/d %</b><br>0.01<br>0.37 | -15<br>5<br>47<br>9<br>23<br>0<br>88<br>7<br>38<br>80<br>98<br>182<br>200<br>222<br>253<br><b>mtd %</b><br>0.022<br>0.374 | -2.00 -3.00 -2.00 -1.50 -1.50 -1.50 -1.50 -1.50 -8.50 -12.00 -9.50 -9.50 -7.50 -7.50 -7.50 -7.50 -7.50 14 Apr 16 Jun 18 Aug 20 Oct                                                                                                                                                                                                                                                                                                                                                                                                                                                                                                                                                                                                                                                                                                                                                                                                                                                                                                                                                                                                                                                                                                                                                                                                                                                                                                                                                                                                                                                                                                                                                                                                                                                                                                                                                                                                                                                                                                                                                                                             | Inflation (y/y)   5.1%   2.6%   2.7     PSCE (y/y)   7.5%   6.9%   5.5     M2 (y/y)   6.4%   10.5%     IJG BCI   48.5   49.9      *forecast **nowc*    MPC Meeting Calendar for 2021     SARB   FOMC     21 Jan   27 Jan     25 Mar   17 Mar     20 May   28 Apr     22 Jul   16 Jun     23 Sep   28 Jul                      |
| R186 R2030 R2030 R213 R209 R2037 R214 R2044 R2048  UG Indices and I UG Money Mark UG Bond Index WIBAR Overnigh WIBAR 3m SA Repo Rate SA Prime Rate                                          | 3.75<br>4.59<br>6.61<br>8.54<br>9.04<br>10.16<br>10.49<br>9.04<br>10.70<br>10.61                                | 100.44<br>106.18<br>118.70<br>96.69<br>86.75<br>70.11<br>84.76<br>86.75<br>83.47<br>83.56<br>(%)<br>Level<br>222.602<br>248.866<br>3.828<br>3.744<br>3.50<br>7.00 | 0.00 C<br>-2.00 C<br>-1.50 C<br>-9.50 C<br>-12.00 C<br>-9.50 C<br>-12.00 C<br>-7.50 C<br>-8.00 C            | GC22<br>GC23<br>GC24<br>GC25<br>GC26<br>GC27<br>GC30<br>GC32<br>GC35<br>GC37<br>GC40<br>GC43<br>GC45<br>GC45<br>GC45<br>GC45<br>GC45<br>GC45<br>GC45 | 4.44<br>4.64<br>5.06<br>6.70<br>6.84<br>6.61<br>7.49<br>8.61<br>9.42<br>10.96<br>11.46<br>12.37<br>12.70<br>12.92<br>13.14<br><b>d/d %</b><br>0.01<br>0.37 | -15<br>5<br>47<br>9<br>23<br>0<br>88<br>7<br>38<br>80<br>98<br>182<br>200<br>222<br>253<br><b>mtd %</b><br>0.022<br>0.374 | -2.00 -3.00 -2.00 -1.50 -1.50 -1.50 -1.50 -1.50 -8.50 -12.00 -9.50 -9.50 -7.50 -7.50 -7.50 -8.00  ytd % 0.375 1.421 14 Apr 16 Jun 18 Aug                                                                                                                                                                                                                                                                                                                                                                                                                                                                                                                                                                                                                                                                                                                                                                                                                                                                                                                                                                                                                                                                                                                                                                                                                                                                                                                                                                                                                                                                                                                                                                                                                                                                                                                                                                                                                                                                                                                                                                                       | Inflation (y/y)   5.1%   2.6%   2.7     PSCE (y/y)   7.5%   6.9%   5.5     M2 (y/y)   6.4%   10.5%     IJG BCI   48.5   49.9      *forecast **noword    MPC Meeting Calendar for 2021     SARB   FOMC     21 Jan   27 Jan     25 Mar   17 Mar     20 May   28 Apr     22 Jul   16 Jun     23 Sep   28 Jul     18 Nov   22 Sep |
| R2023 R186 R2030 R213 R209 R214 R2044 R2048  IJG Indices and I IJG Money Mark UJG Bond Index WIBAR Overnigh WIBAR 3m SA Repo Rate SA Prime Rate NAM Bank Rate NAM Prime Rate NAM Prime Rate | 3.75<br>4.59<br>6.61<br>8.54<br>9.04<br>10.16<br>10.49<br>9.04<br>10.70<br>10.61<br>Interest Rates<br>ket Index | 100.44<br>106.18<br>118.70<br>96.69<br>86.75<br>70.11<br>84.76<br>86.75<br>83.47<br>83.56                                                                         | 0.00 C<br>-2.00 C<br>-1.50 C<br>-9.50 C<br>-12.00 C<br>-9.50 C<br>-12.00 C<br>-7.50 C<br>-8.00 C            | GC22<br>GC23<br>GC24<br>GC25<br>GC26<br>GC27<br>GC30<br>GC32<br>GC35<br>GC37<br>GC40<br>GC43<br>GC45<br>GC45<br>GC45<br>GC45<br>GC45<br>GC45<br>GC45 | 4.44<br>4.64<br>5.06<br>6.70<br>6.84<br>6.61<br>7.49<br>8.61<br>9.42<br>10.96<br>11.46<br>12.37<br>12.70<br>12.92<br>13.14<br><b>d/d %</b><br>0.01<br>0.37 | -15<br>5<br>47<br>9<br>23<br>0<br>88<br>7<br>38<br>80<br>98<br>182<br>200<br>222<br>253<br><b>mtd %</b><br>0.022<br>0.374 | -2.00 -3.00 -2.00 -1.50 -1.50 -1.50 -1.50 -1.50 -8.50 -12.00 -9.50 -9.50 -7.50 -7.50 -7.50 -7.50 -7.50 14 Apr 16 Jun 18 Aug 20 Oct                                                                                                                                                                                                                                                                                                                                                                                                                                                                                                                                                                                                                                                                                                                                                                                                                                                                                                                                                                                                                                                                                                                                                                                                                                                                                                                                                                                                                                                                                                                                                                                                                                                                                                                                                                                                                                                                                                                                                                                             | Inflation (y/y)   5.1%   2.6%   2.7     PSCE (y/y)   7.5%   6.9%   5.5     M2 (y/y)   6.4%   10.5%     IJG BCI   48.5   49.9      *forecast **nowc*    MPC Meeting Calendar for 2021     SARB   FOMC     21 Jan   27 Jan     25 Mar   17 Mar     20 May   28 Apr     22 Jul   16 Jun     23 Sep   28 Jul                      |