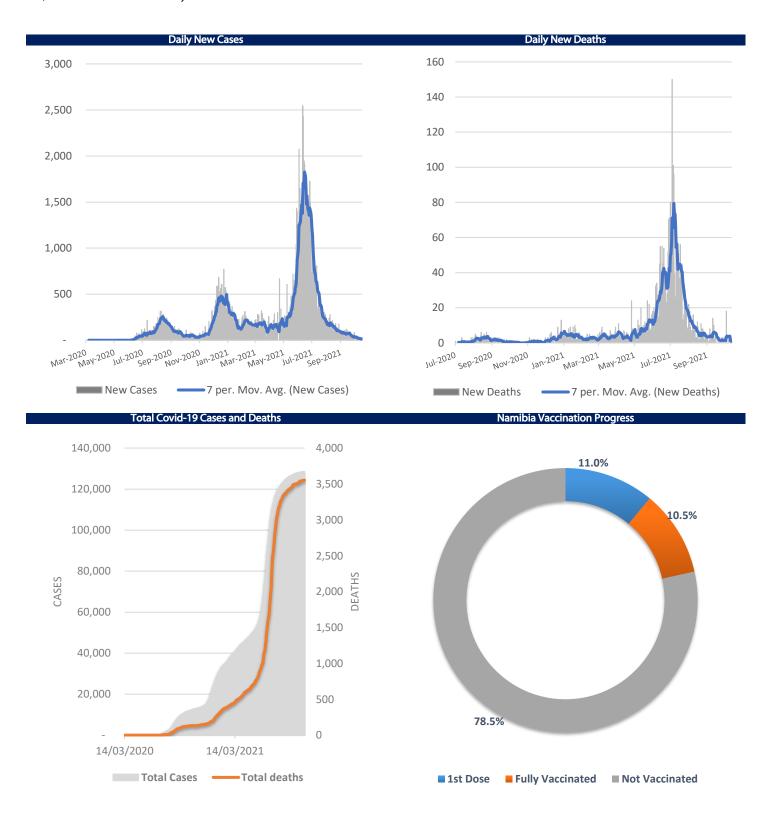

# Namibia Covid-19 Situation

Namibia recorded 21 new cases, as well as 2 deaths on Saturday the 30th of October. To date, the country had a total of 128,609 cases, with 776 active cases and 3,554 deaths. 19 patients are currently hospitalised, of which 1 are in ICU. A total of 273,220 Namibians have received at least one vaccination, of which 263,063 Namibians have been fully vaccinated.