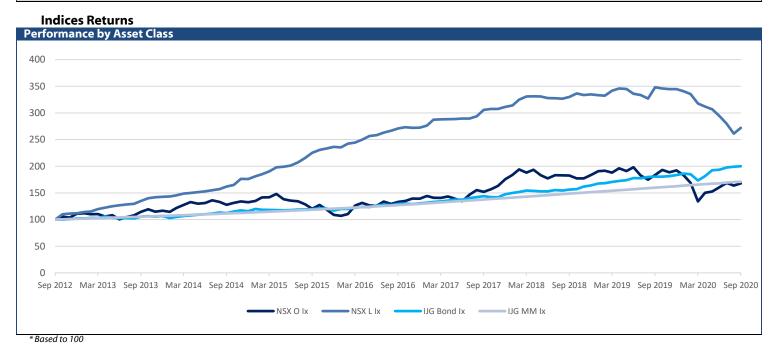

0.00     1.13       4,957     -78.00     -1.55     0.00     16.99       5,076     -94.00     -1.82     0.00     14.71       10,205     -253.00     -2.42     0.00     48.44 | 35,200     -46.00     -0.13     0.00     33.67     42,103       30,017     -21.00     -0.07     0.00     43.05     36,120       13,505     -198.00     -1.44     0.00     1.08     16,989       1,514     0.00     0.00     0.00     8.69     1,524       28,713     -20.00     -0.07     0.00     42.83     33,871       35,202     66.00     0.19     0.00     33.63     41,805       13,379     -169.00     -1.25     0.00     1.13     16,726       4,957     -78.00     -1.55     0.00     16.99     5,301       5,076     -94.00     -1.82     0.00     14.71     5,709       10,205     -253.00     -2.42     0.00     48.44     11,744 |



# **Namibian Bonds**

| Government Bonds      | YTM            | Benchmark                      | Benchmark<br>YTM | Premium Last Trade | All-In-<br>Price   | Clean Price        | Modified<br>Duration |
|-----------------------|----------------|--------------------------------|------------------|--------------------|--------------------|--------------------|----------------------|
| GC21                  | 3.431          | R2023                          | 4.195            | -76                | 104.357            | 104.038            | 0.925                |
| GC22                  | 4.695          | R2023                          | 4.195            | 50                 | 107.245            | 104.680            | 1.123                |
| GC23                  | 4.615          | R2023