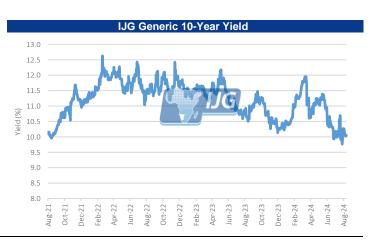

# IJG Daily Bulletin

Monday, 02 September 2024

|                                                                                                                                                                                                       | Level                                                                                                                                                                                  | Net Change                                                  | <b>d/d</b> %                                                                                                                                                                                                                                                                                                                                  | mtd %                                                       | ytd %                                                                                                                                                                                    | 52Wk High                                                                                                                                                                  | 52Wk Low                                                                                                                                                                        |
|-------------------------------------------------------------------------------------------------------------------------------------------------------------------------------------------------------|----------------------------------------------------------------------------------------------------------------------------------------------------------------------------------------|-------------------------------------------------------------|-----------------------------------------------------------------------------------------------------------------------------------------------------------------------------------------------------------------------------------------------------------------------------------------------------------------------------------------------|-------------------------------------------------------------|------------------------------------------------------------------------------------------------------------------------------------------------------------------------------------------|----------------------------------------------------------------------------------------------------------------------------------------------------------------------------|---------------------------------------------------------------------------------------------------------------------------------------------------------------------------------|
| SX Overall                                                                                                                                                                                            | 1850                                                                                                                                                                                   | -17.50                                                      | -0.94                                                                                                                                                                                                                                                                                                                                         | 0.00                                                        | 13.29                                                                                                                                                                                    | 1877                                                                                                                                                                       | 102                                                                                                                                                                             |
| SX Local                                                                                                                                                                                              | 685                                                                                                                                                                                    | 0.00                                                        | 0.00                                                                                                                                                                                                                                                                                                                                          | 0.00                                                        | 1.94                                                                                                                                                                                     | 693                                                                                                                                                                        | 44                                                                                                                                                                              |
| SE ALSI                                                                                                                                                                                               | 83750                                                                                                                                                                                  | -489.56                                                     | -0.58                                                                                                                                                                                                                                                                                                                                         | 0.00                                                        | 8.92                                                                                                                                                                                     | 84801                                                                                                                                                                      | 69128                                                                                                                                                                           |
| SE Top 40                                                                                                                                                                                             | 76290                                                                                                                                                                                  | -494.06                                                     | -0.64                                                                                                                                                                                                                                                                                                                                         | 0.00                                                        | 8.22                                                                                                                                                                                     | 77594                                                                                                                                                                      | 63312                                                                                                                                                                           |
| SE INDI                                                                                                                                                                                               | 114315                                                                                                                                                                                 | 444.60                                                      | 0.39                                                                                                                                                                                                                                                                                                                                          | 0.00                                                        | 10.22                                                                                                                                                                                    | 114976                                                                                                                                                                     | 92852                                                                                                                                                                           |
| SE FINI                                                                                                                                                                                               | 20933                                                                                                                                                                                  | -126.21                                                     | -0.60                                                                                                                                                                                                                                                                                                                                         | 0.00                                                        | 17.12                                                                                                                                                                                    | 21146                                                                                                                                                                      | 15313                                                                                                                                                                           |
| SE RESI                                                                                                                                                                                               | 56092                                                                                                                                                                                  | -1418.59                                                    | -2.47                                                                                                                                                                                                                                                                                                                                         | 0.00                                                        | -2.50                                                                                                                                                                                    | 66214                                                                                                                                                                      | 48725                                                                                                                                                                           |
| SE Banks                                                                                                                                                                                              | 13230                                                                                                                                                                                  | -98.35                                                      | -0.74                                                                                                                                                                                                                                                                                                                                         | 0.00                                                        | 20.84                                                                                                                                                                                    | 13381                                                                                                                                                                      | 9370                                                                                                                                                                            |
| Blobal Indice                                                                                                                                                                                         |                                                                                                                                                                                        | N. C                                                        |                                                                                                                                                                                                                                                                                                                                               | 1.1.0/                                                      | . 1.0/                                                                                                                                                                                   |                                                                                                                                                                            |                                                                                                                                                                                 |
|                                                                                                                                                                                                       | Level                                                                                                                                                                                  | Net Change                                                  | d/d %                                                                                                                                                                                                                                                                                                                                         | mtd %                                                       | ytd %                                                                                                                                                                                    | 52Wk High                                                                                                                                                                  | 52Wk Low                                                                                                                                                                        |
| ow Jones<br>&P 500                                                                                                                                                                                    | 41563                                                                                                                                                                                  | 228.03                                                      | 0.55                                                                                                                                                                                                                                                                                                                                          | 0.00                                                        | 10.28                                                                                                                                                                                    | 41585                                                                                                                                                                      | 32327                                                                                                                                                                           |
|                                                                                                                                                                                                       | 5648                                                                                                                                                                                   | 56.44                                                       | 1.01                                                                                                                                                                                                                                                                                                                                          | 0.00                                                        | 18.42                                                                                                                                                                                    | 5670                                                                                                                                                                       | 4104                                                                                                                                                                            |
|                                                                                                                                                                                                       | 17714                                                                                                                                                                                  | 197.20                                                      | 1.13                                                                                                                                                                                                                                                                                                                                          |                                                             | 18.00                                                                                                                                                                                    | 18671                                                                                                                                                                      | 12544                                                                                                                                                                           |
| TSE100<br>AX                                                                                                                                                                                          | 8377                                                                                                                                                                                   | -3.01                                                       | -0.04                                                                                                                                                                                                                                                                                                                                         | 0.00                                                        | 8.32                                                                                                                                                                                     | 8474                                                                                                                                                                       | 7280                                                                                                                                                                            |
|                                                                                                                                                                                                       | 18907<br>17671                                                                                                                                                                         | -5.65                                                       | -0.03<br>-1.77                                                                                                                                                                                                                                                                                                                                | 0.00<br>-1.77                                               | 12.87<br>3.66                                                                                                                                                                            | 18971<br>19706                                                                                                                                                             | 14630<br>14794                                                                                                                                                                  |
| lang Seng<br>likkei                                                                                                                                                                                   | 38591                                                                                                                                                                                  | -318.35<br>-57.11                                           | -1.77                                                                                                                                                                                                                                                                                                                                         | -1.77<br>-0.15                                              | 15.32                                                                                                                                                                                    | 42427                                                                                                                                                                      | 30488                                                                                                                                                                           |
| Currencies                                                                                                                                                                                            | 38291                                                                                                                                                                                  | -57.11                                                      | -0.15                                                                                                                                                                                                                                                                                                                                         | -0.15                                                       | 15.32                                                                                                                                                                                    | 42427                                                                                                                                                                      | 30488                                                                                                                                                                           |
| unencies                                                                                                                                                                                              | Level                                                                                                                                                                                  | Not Change                                                  | d/d %                                                                                                                                                                                                                                                                                                                                         | mtd %                                                       | vtd %                                                                                                                                                                                    | 52Wk High                                                                                                                                                                  | 52Wk Low                                                                                                                                                                        |
| I\$/US\$                                                                                                                                                                                              | 17.87                                                                                                                                                                                  | Net Change<br>0.05                                          | -0.28                                                                                                                                                                                                                                                                                                                                         | -0.28                                                       | <b>ytd %</b><br>2.76                                                                                                                                                                     | 19.64                                                                                                                                                                      | 17.60                                                                                                                                                                           |
| l\$/£                                                                                                                                                                                                 | 23.45                                                                                                                                                                                  |                                                             |                                                                                                                                                                                                                                                                                                                                               |                                                             |                                                                                                                                                                                          | 24.59                                                                                                                                                                      |                                                                                                                                                                                 |
| 1\$/£<br> \$/€                                                                                                                                                                                        |                                                                                                                                                                                        | 0.06                                                        | -0.24                                                                                                                                                                                                                                                                                                                                         | -0.24                                                       | -0.67                                                                                                                                                                                    |                                                                                                                                                                            | 22.38                                                                                                                                                                           |
|                                                                                                                                                                                                       | 19.74                                                                                                                                                                                  | 0.02                                                        | -0.11                                                                                                                                                                                                                                                                                                                                         | -0.11                                                       | 2.23                                                                                                                                                                                     | 20.99                                                                                                                                                                      | 19.10                                                                                                                                                                           |
|                                                                                                                                                                                                       | 12.08                                                                                                                                                                                  | 0.02                                                        | -0.20                                                                                                                                                                                                                                                                                                                                         | -0.20                                                       | 3.23                                                                                                                                                                                     | 12.75                                                                                                                                                                      | 11.76                                                                                                                                                                           |
| I\$/CAD\$                                                                                                                                                                                             | 13.24                                                                                                                                                                                  | 0.03                                                        | -0.24                                                                                                                                                                                                                                                                                                                                         | -0.24                                                       | 4.36                                                                                                                                                                                     | 14.38                                                                                                                                                                      | 12.95                                                                                                                                                                           |
| JS\$/€<br>JS\$/¥                                                                                                                                                                                      | 1.10                                                                                                                                                                                   | 0.00                                                        | -0.02                                                                                                                                                                                                                                                                                                                                         | -0.02                                                       | 0.06                                                                                                                                                                                     | 1.12                                                                                                                                                                       | 1.04                                                                                                                                                                            |
|                                                                                                                                                                                                       | 145.94                                                                                                                                                                                 | -0.23                                                       | 0.16                                                                                                                                                                                                                                                                                                                                          | 0.16                                                        | -3.36                                                                                                                                                                                    | 161.95                                                                                                                                                                     | 140.25                                                                                                                                                                          |
| Commodities                                                                                                                                                                                           |                                                                                                                                                                                        | Net Chemme                                                  | d/d %                                                                                                                                                                                                                                                                                                                                         | matel 0/                                                    | artal 0/                                                                                                                                                                                 | 50M/b Llimb                                                                                                                                                                | 52Wk Low                                                                                                                                                                        |
| want Currela                                                                                                                                                                                          | Level                                                                                                                                                                                  | Net Change                                                  |                                                                                                                                                                                                                                                                                                                                               | <b>mtd %</b><br>-0.81                                       | ytd %                                                                                                                                                                                    | 52Wk High                                                                                                                                                                  | 73.16                                                                                                                                                                           |
| Brent Crude                                                                                                                                                                                           | 76.31                                                                                                                                                                                  | -0.62                                                       | -0.81                                                                                                                                                                                                                                                                                                                                         |                                                             | 1.37                                                                                                                                                                                     | 87.64                                                                                                                                                                      |                                                                                                                                                                                 |
| iold                                                                                                                                                                                                  | 2496.55                                                                                                                                                                                | -6.84                                                       | -0.27                                                                                                                                                                                                                                                                                                                                         | -0.27                                                       | 21.02                                                                                                                                                                                    | 2531.75                                                                                                                                                                    | 1810.51                                                                                                                                                                         |
| latinum                                                                                                                                                                                               | 927.87                                                                                                                                                                                 | -1.93                                                       | -0.21                                                                                                                                                                                                                                                                                                                                         | -0.21                                                       | -6.46                                                                                                                                                                                    | 1095.69                                                                                                                                                                    | 843.10                                                                                                                                                                          |
| opper                                                                                                                                                                                                 | 418.75                                                                                                                                                                                 | -2.40                                                       | -0.57                                                                                                                                                                                                                                                                                                                                         | -0.57                                                       | 5.96                                                                                                                                                                                     | 511.20                                                                                                                                                                     | 363.65                                                                                                                                                                          |
| ilver                                                                                                                                                                                                 | 28.44                                                                                                                                                                                  | -0.43                                                       | -1.48                                                                                                                                                                                                                                                                                                                                         | -1.48                                                       | 19.51                                                                                                                                                                                    | 32.52                                                                                                                                                                      | 20.69                                                                                                                                                                           |
| Palladium                                                                                                                                                                                             | 961.50                                                                                                                                                                                 | -1.30                                                       | -0.14                                                                                                                                                                                                                                                                                                                                         | -0.14                                                       | -15.44                                                                                                                                                                                   | 1102.50                                                                                                                                                                    | 820.50                                                                                                                                                                          |
| Jranium                                                                                                                                                                                               | 79.25                                                                                                                                                                                  | -0.25                                                       | -0.31                                                                                                                                                                                                                                                                                                                                         | 0.00                                                        | -13.39                                                                                                                                                                                   | 107.00                                                                                                                                                                     | 59.38                                                                                                                                                                           |
| ISX Local                                                                                                                                                                                             |                                                                                                                                                                                        | Leat Channe                                                 | Least 0/                                                                                                                                                                                                                                                                                                                                      | matel 0/                                                    | estel 0/                                                                                                                                                                                 | E2)W/b Llimb                                                                                                                                                               | 52)W/b L av                                                                                                                                                                     |
| NE                                                                                                                                                                                                    | <b>Level</b><br>899                                                                                                                                                                    | Last Change<br>0.00                                         | Last %<br>0.00                                                                                                                                                                                                                                                                                                                                | mtd %<br>0.00                                               | <b>ytd %</b><br>0.00                                                                                                                                                                     | 52Wk High<br>899                                                                                                                                                           | 52Wk Low<br>899                                                                                                                                                                 |
| GP                                                                                                                                                                                                    | 1954                                                                                                                                                                                   |                                                             |                                                                                                                                                                                                                                                                                                                                               | 0.00                                                        |                                                                                                                                                                                          | 2000                                                                                                                                                                       | 1580                                                                                                                                                                            |
|                                                                                                                                                                                                       | 1954                                                                                                                                                                                   | 0.00                                                        | 0.00                                                                                                                                                                                                                                                                                                                                          | 0.00                                                        | 15.28                                                                                                                                                                                    |                                                                                                                                                                            | 4644                                                                                                                                                                            |
|                                                                                                                                                                                                       | 1015                                                                                                                                                                                   | 0.00                                                        |                                                                                                                                                                                                                                                                                                                                               |                                                             | E 22                                                                                                                                                                                     |                                                                                                                                                                            |                                                                                                                                                                                 |
|                                                                                                                                                                                                       | 4645                                                                                                                                                                                   | 0.00                                                        | 0.00                                                                                                                                                                                                                                                                                                                                          |                                                             | -5.22                                                                                                                                                                                    | 5200                                                                                                                                                                       |                                                                                                                                                                                 |
| HN                                                                                                                                                                                                    | 456                                                                                                                                                                                    | 0.00                                                        | 0.00                                                                                                                                                                                                                                                                                                                                          | 0.00                                                        | 16.62                                                                                                                                                                                    | 466                                                                                                                                                                        | 388                                                                                                                                                                             |
| .HN<br>AOC                                                                                                                                                                                            | 456<br>762                                                                                                                                                                             | 0.00<br>0.00                                                | 0.00<br>0.00                                                                                                                                                                                                                                                                                                                                  | 0.00<br>0.00                                                | 16.62<br>0.13                                                                                                                                                                            | 466<br>850                                                                                                                                                                 | 388<br>712                                                                                                                                                                      |
| HN<br>AOC<br>IAM                                                                                                                                                                                      | 456<br>762<br>72                                                                                                                                                                       | 0.00<br>0.00<br>0.00                                        | 0.00<br>0.00<br>0.00                                                                                                                                                                                                                                                                                                                          | 0.00<br>0.00<br>0.00                                        | 16.62<br>0.13<br>2.86                                                                                                                                                                    | 466<br>850<br>72                                                                                                                                                           | 388<br>712<br>69                                                                                                                                                                |
| HN<br>AOC<br>IAM<br>IBS                                                                                                                                                                               | 456<br>762<br>72<br>2949                                                                                                                                                               | 0.00<br>0.00<br>0.00<br>0.00                                | 0.00<br>0.00<br>0.00<br>0.00                                                                                                                                                                                                                                                                                                                  | 0.00<br>0.00<br>0.00<br>0.00                                | 16.62<br>0.13<br>2.86<br>-6.35                                                                                                                                                           | 466<br>850<br>72<br>3800                                                                                                                                                   | 388<br>712<br>69<br>2939                                                                                                                                                        |
| HN<br>10C<br>IAM<br>IBS<br>IHL                                                                                                                                                                        | 456<br>762<br>72<br>2949<br>222                                                                                                                                                        | 0.00<br>0.00<br>0.00<br>0.00<br>0.00                        | 0.00<br>0.00<br>0.00<br>0.00<br>0.00                                                                                                                                                                                                                                                                                                          | 0.00<br>0.00<br>0.00<br>0.00<br>0.00                        | 16.62<br>0.13<br>2.86<br>-6.35<br>0.00                                                                                                                                                   | 466<br>850<br>72<br>3800<br>222                                                                                                                                            | 388<br>712<br>69<br>2939<br>220                                                                                                                                                 |
| HN<br>MOC<br>IAM<br>IBS<br>IHL<br>DRY                                                                                                                                                                 | 456<br>762<br>2949<br>222<br>1280                                                                                                                                                      | 0.00<br>0.00<br>0.00<br>0.00<br>0.00<br>0.00                | 0.00<br>0.00<br>0.00<br>0.00<br>0.00<br>0.00                                                                                                                                                                                                                                                                                                  | 0.00<br>0.00<br>0.00<br>0.00<br>0.00<br>0.00                | 16.62<br>0.13<br>2.86<br>-6.35<br>0.00<br>6.67                                                                                                                                           | 466<br>850<br>72<br>3800<br>222<br>1280                                                                                                                                    | 388<br>712<br>69<br>2939<br>220<br>1130                                                                                                                                         |
| HN<br>AOC<br>IAM<br>IBS<br>IHL<br>DRY<br>NH                                                                                                                                                           | 456<br>762<br>2949<br>222<br>1280<br>1269                                                                                                                                              | 0.00<br>0.00<br>0.00<br>0.00<br>0.00<br>0.00<br>0.00        | 0.00<br>0.00<br>0.00<br>0.00<br>0.00<br>0.00<br>0.00                                                                                                                                                                                                                                                                                          | 0.00<br>0.00<br>0.00<br>0.00<br>0.00<br>0.00<br>0.00        | 16.62<br>0.13<br>2.86<br>-6.35<br>0.00<br>6.67<br>6.20                                                                                                                                   | 466<br>850<br>72<br>3800<br>222<br>1280<br>1270                                                                                                                            | 388<br>712<br>69<br>2939<br>220<br>1130<br>1194                                                                                                                                 |
| HN<br>MOC<br>IAM<br>IBS<br>IHL<br>DRY<br>INH<br>ILP                                                                                                                                                   | 456<br>762<br>2949<br>222<br>1280<br>1269<br>12801                                                                                                                                     | 0.00<br>0.00<br>0.00<br>0.00<br>0.00<br>0.00<br>0.00<br>0.0 | 0.00<br>0.00<br>0.00<br>0.00<br>0.00<br>0.00<br>0.00<br>0.0                                                                                                                                                                                                                                                                                   | 0.00<br>0.00<br>0.00<br>0.00<br>0.00<br>0.00<br>0.00<br>0.0 | 16.62<br>0.13<br>2.86<br>-6.35<br>0.00<br>6.67<br>6.20<br>0.09                                                                                                                           | 466<br>850<br>72<br>3800<br>222<br>1280<br>1270<br>12801                                                                                                                   | 388<br>712<br>69<br>2939<br>220<br>1130<br>1194<br>12790                                                                                                                        |
| HN<br>MOC<br>IAM<br>IBS<br>IHL<br>DRY<br>NH<br>ILP<br>NO                                                                                                                                              | 456<br>762<br>2949<br>222<br>1280<br>1269<br>12801<br>887                                                                                                                              | 0.00<br>0.00<br>0.00<br>0.00<br>0.00<br>0.00<br>0.00        | 0.00<br>0.00<br>0.00<br>0.00<br>0.00<br>0.00<br>0.00                                                                                                                                                                                                                                                                                          | 0.00<br>0.00<br>0.00<br>0.00<br>0.00<br>0.00<br>0.00        | 16.62<br>0.13<br>2.86<br>-6.35<br>0.00<br>6.67<br>6.20                                                                                                                                   | 466<br>850<br>72<br>3800<br>222<br>1280<br>1270                                                                                                                            | 388<br>712<br>69<br>2939<br>220<br>1130<br>1194<br>12790                                                                                                                        |
| HN<br>AOC<br>IAM<br>IBS<br>IHL<br>DRY<br>NH<br>ILP<br>INO<br>SA versus Na                                                                                                                             | 456<br>762<br>2949<br>222<br>1280<br>1269<br>12801<br>887<br>amibian Bor                                                                                                               | 0.00<br>0.00<br>0.00<br>0.00<br>0.00<br>0.00<br>0.00<br>0.0 | 0.00<br>0.00<br>0.00<br>0.00<br>0.00<br>0.00<br>0.00<br>0.0                                                                                                                                                                                                                                                                                   | 0.00<br>0.00<br>0.00<br>0.00<br>0.00<br>0.00<br>0.00<br>0.0 | 16.62<br>0.13<br>2.86<br>-6.35<br>0.00<br>6.67<br>6.20<br>0.09                                                                                                                           | 466<br>850<br>72<br>3800<br>222<br>1280<br>1270<br>12801                                                                                                                   | 388<br>712<br>69<br>2939<br>220<br>1130<br>1130<br>1194<br>12790<br>720                                                                                                         |
| HN<br>AOC<br>IAM<br>IBS<br>IHL<br>SRY<br>NH<br>ILP<br>NO<br>SA versus Na<br>A Bonds                                                                                                                   | 456<br>762<br>2949<br>222<br>1280<br>1269<br>12801<br>887<br>amibian Bor                                                                                                               | 0.00<br>0.00<br>0.00<br>0.00<br>0.00<br>0.00<br>0.00<br>0.0 | 0.00<br>0.00<br>0.00<br>0.00<br>0.00<br>0.00<br>0.00<br>0.0                                                                                                                                                                                                                                                                                   | 0.00<br>0.00<br>0.00<br>0.00<br>0.00<br>0.00<br>0.00<br>0.0 | 16.62<br>0.13<br>2.86<br>-6.35<br>0.00<br>6.67<br>6.20<br>0.09<br>4.97<br>YTM                                                                                                            | 466<br>850<br>72<br>3800<br>222<br>1280<br>1270<br>12801<br>890<br>Premium                                                                                                 | 388<br>712<br>69<br>2939<br>220<br>1130<br>1194<br>12790<br>720<br><b>Chg [bp]</b>                                                                                              |
| HN<br>AOC<br>IAM<br>IBS<br>IHL<br>ORY<br>NH<br>ILP<br>NO<br><b>3A versus N</b><br>A Bonds                                                                                                             | 456<br>762<br>2949<br>222<br>1280<br>1269<br>12801<br>887<br>amibian Bor                                                                                                               | 0.00<br>0.00<br>0.00<br>0.00<br>0.00<br>0.00<br>0.00<br>0.0 | 0.00<br>0.00<br>0.00<br>0.00<br>0.00<br>0.00<br>0.00<br>0.0                                                                                                                                                                                                                                                                                   | 0.00<br>0.00<br>0.00<br>0.00<br>0.00<br>0.00<br>0.00<br>0.0 | 16.62<br>0.13<br>2.86<br>-6.35<br>0.00<br>6.67<br>6.20<br>0.09<br>4.97                                                                                                                   | 466<br>850<br>72<br>3800<br>222<br>1280<br>1270<br>12801<br>890<br><b>Premium</b><br>0                                                                                     | 388<br>712<br>69<br>2939<br>220<br>1130<br>1194<br>12790<br>720<br><b>Chg [bp]</b><br>-0.94                                                                                     |
| HN<br>10C<br>IAM<br>IBS<br>IHL<br>SRY<br>NH<br>ILP<br>NO<br>SA versus N<br>A Bonds<br>186                                                                                                             | 456<br>762<br>72<br>2949<br>222<br>1280<br>1269<br>12801<br>887<br>amibian Bor                                                                                                         | 0.00<br>0.00<br>0.00<br>0.00<br>0.00<br>0.00<br>0.00<br>0.0 | 0.00<br>0.00<br>0.00<br>0.00<br>0.00<br>0.00<br>0.00<br>0.0                                                                                                                                                                                                                                                                                   | 0.00<br>0.00<br>0.00<br>0.00<br>0.00<br>0.00<br>0.00<br>0.0 | 16.62<br>0.13<br>2.86<br>-6.35<br>0.00<br>6.67<br>6.20<br>0.09<br>4.97<br>YTM                                                                                                            | 466<br>850<br>72<br>3800<br>222<br>1280<br>1270<br>12801<br>890<br><b>Premium</b><br>0<br>0                                                                                | 388<br>712<br>69<br>2939<br>220<br>1130<br>1194<br>12790<br>720<br><b>Chg [bp]</b><br>-0.94                                                                                     |
| HN<br>10C<br>IAM<br>IBS<br>IHL<br>SRY<br>NH<br>ILP<br>NO<br>A <u>Versus N</u><br>A <u>Bonds</u><br>186<br>2030                                                                                        | 456<br>762<br>72<br>2949<br>222<br>1280<br>1269<br>12801<br>887<br><b>amibian Bor</b><br><b>YTM C</b><br>8.17<br>9.19<br>9.61                                                          | 0.00<br>0.00<br>0.00<br>0.00<br>0.00<br>0.00<br>0.00<br>0.0 | 0.00<br>0.00<br>0.00<br>0.00<br>0.00<br>0.00<br>0.00<br>0.0                                                                                                                                                                                                                                                                                   | 0.00<br>0.00<br>0.00<br>0.00<br>0.00<br>0.00<br>0.00<br>0.0 | 16.62<br>0.13<br>2.86<br>-6.35<br>0.00<br>6.67<br>6.20<br>0.09<br>4.97<br><b>YTM</b><br>7.74<br>8.24<br>8.22                                                                             | 466<br>850<br>72<br>3800<br>222<br>1280<br>1270<br>12801<br>890<br><b>Premium</b><br>0<br>0<br>5                                                                           | 388<br>712<br>69<br>2939<br>2200<br>1130<br>1194<br>12790<br>720<br><b>Chg [bp]</b><br>-0.94<br>-0.02<br>3.00                                                                   |
| HN<br>AOC<br>IAM<br>IBS<br>IHL<br>IRY<br>NH<br>ILP<br>NO<br>SA versus Na<br>A Bonds<br>1186<br>22030<br>2213<br>22032                                                                                 | 456<br>762<br>72<br>2949<br>222<br>1280<br>1269<br>12801<br>887<br>amibian Bor<br>YTM C<br>8.17<br>9.19                                                                                | 0.00<br>0.00<br>0.00<br>0.00<br>0.00<br>0.00<br>0.00<br>0.0 | 0.00<br>0.00<br>0.00<br>0.00<br>0.00<br>0.00<br>0.00<br>0.0                                                                                                                                                                                                                                                                                   | 0.00<br>0.00<br>0.00<br>0.00<br>0.00<br>0.00<br>0.00<br>0.0 | 16.62<br>0.13<br>2.86<br>-6.35<br>0.00<br>6.67<br>6.20<br>0.09<br>4.97<br>YTM<br>7.74<br>8.24<br>8.22<br>8.22<br>8.49                                                                    | 466<br>850<br>72<br>3800<br>222<br>1280<br>1270<br>12801<br>890<br><b>Premium</b><br>0<br>0<br>5<br>32                                                                     | 388<br>712<br>69<br>2939<br>2200<br>1130<br>1194<br>12790<br>720<br><b>Chg [bp]</b><br>-0.94<br>-0.94<br>-0.02<br>3.00                                                          |
| HN<br>AOC<br>IAM<br>IBS<br>IHL<br>IRY<br>NH<br>ILP<br>NO<br>SA versus Na<br>A Bonds<br>1186<br>22030<br>2213<br>22032                                                                                 | 456<br>762<br>72<br>2949<br>222<br>1280<br>1269<br>12801<br>887<br><b>amibian Bor</b><br><b>YTM C</b><br>8.17<br>9.19<br>9.61                                                          | 0.00<br>0.00<br>0.00<br>0.00<br>0.00<br>0.00<br>0.00<br>0.0 | 0.00<br>0.00<br>0.00<br>0.00<br>0.00<br>0.00<br>0.00<br>0.0                                                                                                                                                                                                                                                                                   | 0.00<br>0.00<br>0.00<br>0.00<br>0.00<br>0.00<br>0.00<br>0.0 | 16.62<br>0.13<br>2.86<br>-6.35<br>0.00<br>6.67<br>6.20<br>0.09<br>4.97<br><b>YTM</b><br>7.74<br>8.24<br>8.22                                                                             | 466<br>850<br>72<br>3800<br>222<br>1280<br>1270<br>12801<br>890<br><b>Premium</b><br>0<br>0<br>5                                                                           | 388<br>712<br>69<br>2939<br>2200<br>1130<br>1194<br>12790<br>720<br><b>Chg [bp]</b><br>-0.94<br>-0.02<br>3.00<br>7.00                                                           |
| HN<br>10C<br>IAM<br>IBS<br>IHL<br>RY<br>NH<br>ILP<br>NO<br>SA versus NA<br>A Bonds<br>186<br>2030<br>213<br>2032                                                                                      | 456<br>762<br>72<br>2949<br>222<br>1280<br>1269<br>12801<br>887<br>amibian Bor<br>YTM C<br>8.17<br>9.19<br>9.61<br>9.92                                                                | 0.00<br>0.00<br>0.00<br>0.00<br>0.00<br>0.00<br>0.00<br>0.0 | 0.00<br>0.00<br>0.00<br>0.00<br>0.00<br>0.00<br>0.00<br>0.0                                                                                                                                                                                                                                                                                   | 0.00<br>0.00<br>0.00<br>0.00<br>0.00<br>0.00<br>0.00<br>0.0 | 16.62<br>0.13<br>2.86<br>-6.35<br>0.00<br>6.67<br>6.20<br>0.09<br>4.97<br>YTM<br>7.74<br>8.24<br>8.22<br>8.22<br>8.49                                                                    | 466<br>850<br>72<br>3800<br>222<br>1280<br>1270<br>12801<br>890<br><b>Premium</b><br>0<br>0<br>5<br>32                                                                     | 388<br>712<br>69<br>2939<br>220<br>1130<br>1194<br>12790<br>720<br><b>Chg [bp]</b><br>-0.94<br>-0.02<br>3.00<br>7.00<br>7.50                                                    |
| HN<br>AOC<br>IAM<br>IBS<br>IHL<br>SRY<br>ONH<br>ILP<br>NO<br>SA versus Na<br>A Bonds<br>I186<br>(2030)<br>(213)<br>(2032)<br>(2035)<br>(209)                                                          | 456<br>762<br>72<br>2949<br>222<br>1280<br>1269<br>12801<br>887<br>amibian Bor<br>YTM C<br>8.17<br>9.19<br>9.61<br>9.92<br>10.60                                                       | 0.00<br>0.00<br>0.00<br>0.00<br>0.00<br>0.00<br>0.00<br>0.0 | 0.00<br>0.00<br>0.00<br>0.00<br>0.00<br>0.00<br>0.00<br>0.0                                                                                                                                                                                                                                                                                   | 0.00<br>0.00<br>0.00<br>0.00<br>0.00<br>0.00<br>0.00<br>0.0 | 16.62<br>0.13<br>2.86<br>-6.35<br>0.00<br>6.67<br>6.20<br>0.09<br>4.97<br><b>YTM</b><br>7.74<br>8.24<br>8.22<br>8.22<br>8.49<br>8.51                                                     | 466<br>850<br>72<br>3800<br>222<br>1280<br>1270<br>12801<br>890<br><b>Premium</b><br>0<br>0<br>0<br>5<br>5<br>32                                                           | 388<br>712<br>69<br>2939<br>220<br>1130<br>1194<br>12790<br>720<br><b>Chg [bp]</b><br>-0.94<br>-0.02<br>3.00<br>7.00<br>7.50                                                    |
| HN<br>AOC<br>AAM<br>ABS<br>IHL<br>ORY<br>NH<br>SILP<br>NO<br>SA versus Ne<br>A Bonds<br>1186<br>12030<br>1213<br>12032<br>12035<br>1209<br>1209                                                       | 456<br>762<br>72<br>2949<br>222<br>1280<br>1269<br>12801<br>887<br><b>amibian Bor</b><br>YTM C<br>8.17<br>9.19<br>9.61<br>9.92<br>10.60<br>10.75                                       | 0.00<br>0.00<br>0.00<br>0.00<br>0.00<br>0.00<br>0.00<br>0.0 | 0.00<br>0.00<br>0.00<br>0.00<br>0.00<br>0.00<br>0.00<br>0.0                                                                                                                                                                                                                                                                                   | 0.00<br>0.00<br>0.00<br>0.00<br>0.00<br>0.00<br>0.00<br>0.0 | 16.62<br>0.13<br>2.86<br>-6.35<br>0.00<br>6.67<br>6.20<br>0.09<br>4.97<br><b>YTM</b><br>7.74<br>8.24<br>8.22<br>8.49<br>8.51<br>9.19                                                     | 466<br>850<br>72<br>3800<br>222<br>1280<br>1270<br>12801<br>890<br><b>Premium</b><br>0<br>0<br>0<br>0<br>5<br>5<br>32<br>-68<br>0                                          | 388<br>712<br>69<br>2939<br>220<br>1130<br>1194<br>12790<br>720<br><b>Chg [bp]</b><br>-0.94<br>-0.02<br>3.00<br>7.00<br>7.50<br>7.50                                            |
| HN<br>AOC<br>AAM<br>ABS<br>AHL<br>DRY<br>NH<br>SILP<br>SNO<br>SA versus N<br>SA bonds<br>X186<br>X2030<br>X213<br>X2032<br>X2035<br>X2035<br>X209<br>X2097<br>X2040                                   | 456<br>762<br>72<br>2949<br>222<br>1280<br>1269<br>12801<br>887<br><b>amibian Bor</b><br>71M C<br>8.17<br>9.19<br>9.61<br>9.92<br>10.60<br>10.75<br>10.98                              | 0.00<br>0.00<br>0.00<br>0.00<br>0.00<br>0.00<br>0.00<br>0.0 | 0.00   0.00   0.00   0.00   0.00   0.00   0.00   0.00   0.00   0.00   0.00   0.00   0.00   0.00   0.00   0.00   0.00   0.00   0.00   0.00   0.00   0.00   0.00   0.00   0.00   0.00   0.00   0.00   0.00   0.00   0.00   0.00   0.00   0.00   0.00   0.00   0.00   0.00   0.00   0.00   0.00   0.00   0.00   0.00   0.00   0.00               | 0.00<br>0.00<br>0.00<br>0.00<br>0.00<br>0.00<br>0.00<br>0.0 | 16.62<br>0.13<br>2.86<br>-6.35<br>0.00<br>6.67<br>6.20<br>0.09<br>4.97<br><b>YTM</b><br>7.74<br>8.24<br>8.22<br>8.49<br>8.51<br>9.19<br>9.67                                             | 466<br>850<br>72<br>3800<br>222<br>1280<br>1270<br>12801<br>890<br><b>Premium</b><br>0<br>0<br>0<br>5<br>5<br>322<br>322<br>68<br>0<br>0                                   | 388<br>712<br>69<br>2939<br>220<br>1130<br>1194<br>12790<br>720<br><b>Chg [bp]</b><br>-0.94<br>-0.02<br>3.00<br>7.00<br>7.50<br>7.50<br>17.43<br>9.50                           |
| HN<br>AOC<br>AAM<br>ABS<br>AHL<br>DRY<br>NH<br>SNO<br>SA versus Na<br>A Bonds<br>A Bonds<br>A Bonds<br>A 2030<br>A 2032<br>A 2032<br>A 2035<br>A 2035<br>A 2037<br>A 2040<br>A 214                    | 456<br>762<br>72<br>2949<br>222<br>1280<br>1269<br>12801<br>887<br><b>amibian Bor</b><br>YTM C<br>8.17<br>9.19<br>9.61<br>9.92<br>10.60<br>10.75<br>10.98<br>11.21                     | 0.00<br>0.00<br>0.00<br>0.00<br>0.00<br>0.00<br>0.00<br>0.0 | 0.00   0.00   0.00   0.00   0.00   0.00   0.00   0.00   0.00   0.00   0.00   0.00   0.00   0.00   0.00   0.00   0.00   0.00   0.00   0.00   0.00   0.00   0.00   0.00   0.00   0.00   0.00   0.00   0.00   0.00   0.00   0.00   0.00   0.00   0.00   0.00   0.00   0.00   0.00   0.00   0.00   0.00   0.00   0.00   0.00   0.00   0.00   0.00 | 0.00<br>0.00<br>0.00<br>0.00<br>0.00<br>0.00<br>0.00<br>0.0 | 16.62<br>0.13<br>2.86<br>-6.35<br>0.00<br>6.67<br>6.20<br>0.09<br>4.97<br><b>YTM</b><br>7.74<br>8.24<br>8.22<br>8.49<br>8.51<br>9.19<br>9.67<br>10.31                                    | 466<br>850<br>72<br>3800<br>222<br>1280<br>1270<br>12801<br>890<br><b>Premium</b><br>0<br>0<br>0<br>5<br>32<br>-68<br>32<br>-68<br>0<br>0<br>6<br>-43                      | 388<br>712<br>69<br>2939<br>220<br>1130<br>1194<br>12790<br>720<br><b>Chg [bp]</b><br>-0.94<br>-0.02<br>3.00<br>7.00<br>7.50<br>17.43<br>9.50                                   |
| HN<br>AOC<br>IAM<br>IBS<br>IHL<br>DRY<br>PNH<br>ILP<br>SNO<br>SA versus Na<br>A Bonds<br>I186<br>I2030<br>I213<br>I2032<br>I2035<br>I209<br>I2037<br>I2040<br>I214<br>I2044                           | 456<br>762<br>72<br>2949<br>222<br>1280<br>1269<br>12801<br>887<br><b>amibian Bor</b><br>9.19<br>9.61<br>9.92<br>10.60<br>10.75<br>10.98<br>11.21<br>11.06                             | 0.00<br>0.00<br>0.00<br>0.00<br>0.00<br>0.00<br>0.00<br>0.0 | 0.00<br>0.00<br>0.00<br>0.00<br>0.00<br>0.00<br>0.00<br>0.0                                                                                                                                                                                                                                                                                   | 0.00<br>0.00<br>0.00<br>0.00<br>0.00<br>0.00<br>0.00<br>0.0 | 16.62<br>0.13<br>2.86<br>-6.35<br>0.00<br>6.67<br>6.20<br>0.09<br>4.97<br><b>YTM</b><br>7.74<br>8.24<br>8.22<br>8.49<br>8.51<br>9.19<br>9.67<br>10.31<br>10.85                           | 466<br>850<br>72<br>3800<br>222<br>1280<br>1270<br>12801<br>890<br><b>Premium</b><br>0<br>0<br>0<br>0<br>5<br>5<br>32<br>-68<br>0<br>0<br>6<br>6<br>6<br>43<br>-43         | 388<br>712<br>69<br>2939<br>220<br>1130<br>1194<br>12790<br>720<br><b>Chg [bp]</b><br>-0.94<br>-0.94<br>-0.02<br>3.00<br>7.00<br>7.50<br>7.50<br>17.43<br>9.50                  |
| RNB   HN   MOC   MAM   MBS   WHL   DRY   PNH   SILP   SNO   SA versus Na   A Bonds   22032   22035   22037   22037   22040   2214   22044   22044   22048   22053                                     | 456<br>762<br>72<br>2949<br>222<br>1280<br>1269<br>12801<br>887<br>amibian Bor<br>YTM C<br>8.17<br>9.19<br>9.61<br>9.92<br>10.60<br>10.75<br>10.98<br>11.21<br>11.06<br>11.29          | 0.00<br>0.00<br>0.00<br>0.00<br>0.00<br>0.00<br>0.00<br>0.0 | 0.00<br>0.00<br>0.00<br>0.00<br>0.00<br>0.00<br>0.00<br>0.0                                                                                                                                                                                                                                                                                   | 0.00<br>0.00<br>0.00<br>0.00<br>0.00<br>0.00<br>0.00<br>0.0 | 16.62<br>0.13<br>2.86<br>-6.35<br>0.00<br>6.67<br>6.20<br>0.09<br>4.97<br><b>YTM</b><br>7.74<br>8.24<br>8.22<br>8.49<br>8.51<br>9.19<br>9.67<br>10.31<br>10.85<br>11.29                  | 466<br>850<br>72<br>3800<br>222<br>1280<br>1270<br>12801<br>890<br><b>Premium</b><br>0<br>0<br>0<br>0<br>5<br>32<br>-68<br>0<br>6<br>6<br>-43<br>-13<br>24                 | 4044<br>388<br>712<br>69<br>2939<br>220<br>1130<br>1194<br>12790<br>720<br><b>Chg [bp]</b><br>-0.94<br>-0.02<br>3.00<br>7.00<br>7.50<br>17.43<br>9.50<br>10.00<br>9.50<br>11.00 |
| HN<br>AOC<br>AAM<br>ABS<br>AHL<br>ORY<br>PNH<br>SILP<br>NO<br>SA versus Na<br>A Bonds<br>X186<br>X2030<br>X213<br>X2032<br>X2035<br>X209<br>X2035<br>X209<br>X2037<br>X2040<br>X214<br>X2044<br>X2048 | 456<br>762<br>72<br>2949<br>222<br>1280<br>1269<br>12801<br>887<br>amibian Bor<br>YTM C<br>8.17<br>9.19<br>9.61<br>9.92<br>10.60<br>10.75<br>10.98<br>11.21<br>11.06<br>11.29<br>11.20 | 0.00<br>0.00<br>0.00<br>0.00<br>0.00<br>0.00<br>0.00<br>0.0 | 0.00<br>0.00<br>0.00<br>0.00<br>0.00<br>0.00<br>0.00<br>0.0                                                                                                                                                                                                                                                                                   | 0.00<br>0.00<br>0.00<br>0.00<br>0.00<br>0.00<br>0.00<br>0.0 | 16.62<br>0.13<br>2.86<br>-6.35<br>0.00<br>6.67<br>6.20<br>0.09<br>4.97<br><b>YTM</b><br>7.74<br>8.24<br>8.24<br>8.22<br>8.49<br>8.51<br>9.19<br>9.67<br>10.31<br>10.85<br>11.29<br>11.51 | 466<br>850<br>72<br>3800<br>222<br>1280<br>1270<br>12801<br>890<br><b>Premium</b><br>0<br>0<br>0<br>0<br>5<br>5<br>32<br>-68<br>0<br>6<br>6<br>-43<br>3<br>-13<br>24<br>22 | 388<br>712<br>69<br>2939<br>220<br>1130<br>1194<br>12790<br>720<br><b>Chg [bp]</b><br>-0.94<br>-0.94<br>-0.02<br>3.00<br>7.00<br>7.50<br>7.50<br>17.43<br>9.50<br>10.00<br>9.50 |