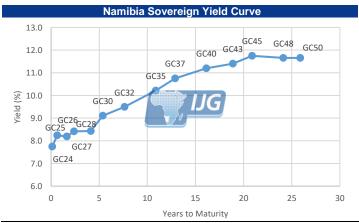

# IJG Daily Bulletin

Monday, 02 September 2024

|                                                                                                                                                                                                       | Level                                                                                                                                                                                  | Net Change                                                  | <b>d/d</b> %                                                                                                                                                                                                                                                                                                                                  | mtd %                                                       | ytd %                                                                                                                                                                                    | 52Wk High                                                                                                                                                                  | 52Wk Low                                                                                                                                                                        |
|-------------------------------------------------------------------------------------------------------------------------------------------------------------------------------------------------------|----------------------------------------------------------------------------------------------------------------------------------------------------------------------------------------|-------------------------------------------------------------|-----------------------------------------------------------------------------------------------------------------------------------------------------------------------------------------------------------------------------------------------------------------------------------------------------------------------------------------------|-------------------------------------------------------------|------------------------------------------------------------------------------------------------------------------------------------------------------------------------------------------|----------------------------------------------------------------------------------------------------------------------------------------------------------------------------|---------------------------------------------------------------------------------------------------------------------------------------------------------------------------------|
| SX Overall                                                                                                                                                                                            | 1850                                                                                                                                                                                   | -17.50                                                      | -0.94                                                                                                                                                                                                                                                                                                                                         | 0.00                                                        | 13.29                                                                                                                                                                                    | 1877                                                                                                                                                                       | 102                                                                                                                                                                             |
| SX Local                                                                                                                                                                                              | 685                                                                                                                                                                                    | 0.00                                                        | 0.00                                                                                                                                                                                                                                                                                                                                          | 0.00                                                        | 1.94                                                                                                                                                                                     | 693                                                                                                                                                                        | 44                                                                                                                                                                              |
| SE ALSI                                                                                                                                                                                               | 83750                                                                                                                                                                                  | -489.56                                                     | -0.58                                                                                                                                                                                                                                                                                                                                         | 0.00                                                        | 8.92                                                                                                                                                                                     | 84801                                                                                                                                                                      | 69128                                                                                                                                                                           |
| SE Top 40                                                                                                                                                                                             | 76290                                                                                                                                                                                  | -494.06                                                     | -0.64                                                                                                                                                                                                                                                                                                                                         | 0.00                                                        | 8.22                                                                                                                                                                                     | 77594                                                                                                                                                                      | 63312                                                                                                                                                                           |
| SE INDI                                                                                                                                                                                               | 114315                                                                                                                                                                                 | 444.60                                                      | 0.39                                                                                                                                                                                                                                                                                                                                          | 0.00                                                        | 10.22                                                                                                                                                                                    | 114976                                                                                                                                                                     | 92852                                                                                                                                                                           |
| SE FINI                                                                                                                                                                                               | 20933                                                                                                                                                                                  | -126.21                                                     | -0.60                                                                                                                                                                                                                                                                                                                                         | 0.00                                                        | 17.12                                                                                                                                                                                    | 21146                                                                                                                                                                      | 15313                                                                                                                                                                           |
| SE RESI                                                                                                                                                                                               | 56092                                                                                                                                                                                  | -1418.59                                                    | -2.47                                                                                                                                                                                                                                                                                                                                         | 0.00                                                        | -2.50                                                                                                                                                                                    | 66214                                                                                                                                                                      | 48725                                                                                                                                                                           |
| SE Banks                                                                                                                                                                                              | 13230                                                                                                                                                                                  | -98.35                                                      | -0.74                                                                                                                                                                                                                                                                                                                                         | 0.00                                                        | 20.84                                                                                                                                                                                    | 13381                                                                                                                                                                      | 9370                                                                                                                                                                            |
| Blobal Indice                                                                                                                                                                                         |                                                                                                                                                                                        | N. C                                                        |                                                                                                                                                                                                                                                                                                                                               | 1.1.0/                                                      | . 1.0/                                                                                                                                                                                   |                                                                                                                                                                            |                                                                                                                                                                                 |
|                                                                                                                                                                                                       | Level                                                                                                                                                                                  | Net Change                                                  | d/d %                                                                                                                                                                                                                                                                                                                                         | mtd %                                                       | ytd %                                                                                                                                                                                    | 52Wk High                                                                                                                                                                  | 52Wk Low                                                                                                                                                                        |
| ow Jones<br>&P 500                                                                                                                                                                                    | 41563                                                                                                                                                                                  | 228.03                                                      | 0.55                                                                                                                                                                                                                                                                                                                                          | 0.00                                                        | 10.28                                                                                                                                                                                    | 41585                                                                                                                                                                      | 32327                                                                                                                                                                           |
|                                                                                                                                                                                                       | 5648                                                                                                                                                                                   | 56.44                                                       | 1.01                                                                                                                                                                                                                                                                                                                                          | 0.00                                                        | 18.42                                                                                                                                                                                    | 5670                                                                                                                                                                       | 4104                                                                                                                                                                            |
|                                                                                                                                                                                                       | 17714                                                                                                                                                                                  | 197.20                                                      | 1.13                                                                                                                                                                                                                                                                                                                                          |                                                             | 18.00                                                                                                                                                                                    | 18671                                                                                                                                                                      | 12544                                                                                                                                                                           |
| TSE100<br>AX                                                                                                                                                                                          | 8377                                                                                                                                                                                   | -3.01                                                       | -0.04                                                                                                                                                                                                                                                                                                                                         | 0.00                                                        | 8.32                                                                                                                                                                                     | 8474                                                                                                                                                                       | 7280                                                                                                                                                                            |
|                                                                                                                                                                                                       | 18907<br>17671                                                                                                                                                                         | -5.65                                                       | -0.03<br>-1.77                                                                                                                                                                                                                                                                                                                                | 0.00<br>-1.77                                               | 12.87<br>3.66                                                                                                                                                                            | 18971<br>19706                                                                                                                                                             | 14630<br>14794                                                                                                                                                                  |
| lang Seng<br>likkei                                                                                                                                                                                   | 38591                                                                                                                                                                                  | -318.35<br>-57.11                                           | -1.77                                                                                                                                                                                                                                                                                                                                         | -1.77<br>-0.15                                              | 15.32                                                                                                                                                                                    | 42427                                                                                                                                                                      | 30488                                                                                                                                                                           |
| Currencies                                                                                                                                                                                            | 38291                                                                                                                                                                                  | -57.11                                                      | -0.15                                                                                                                                                                                                                                                                                                                                         | -0.15                                                       | 15.32                                                                                                                                                                                    | 42427                                                                                                                                                                      | 30488                                                                                                                                                                           |
| unencies                                                                                                                                                                                              | Level                                                                                                                                                                                  | Not Change                                                  | d/d %                                                                                                                                                                                                                                                                                                                                         | mtd %                                                       | vtd %                                                                                                                                                                                    | 52Wk High                                                                                                                                                                  | 52Wk Low                                                                                                                                                                        |
| I\$/US\$                                                                                                                                                                                              | 17.87                                                                                                                                                                                  | Net Change<br>0.05                                          | -0.28                                                                                                                                                                                                                                                                                                                                         | -0.28                                                       | <b>ytd %</b><br>2.76                                                                                                                                                                     | 19.64                                                                                                                                                                      | 17.60                                                                                                                                                                           |
| l\$/£                                                                                                                                                                                                 | 23.45                                                                                                                                                                                  |                                                             |                                                                                                                                                                                                                                                                                                                                               |                                                             |                                                                                                                                                                                          | 24.59                                                                                                                                                                      |                                                                                                                                                                                 |
| 1\$/£<br> \$/€                                                                                                                                                                                        |                                                                                                                                                                                        | 0.06                                                        | -0.24                                                                                                                                                                                                                                                                                                                                         | -0.24                                                       | -0.67                                                                                                                                                                                    |                                                                                                                                                                            | 22.38                                                                                                                                                                           |
|                                                                                                                                                                                                       | 19.74                                                                                                                                                                                  | 0.02                                                        | -0.11                                                                                                                                                                                                                                                                                                                                         | -0.11                                                       | 2.23                                                                                                                                                                                     | 20.99                                                                                                                                                                      | 19.10                                                                                                                                                                           |
|                                                                                                                                                                                                       | 12.08                                                                                                                                                                                  | 0.02                                                        | -0.20                                                                                                                                                                                                                                                                                                                                         | -0.20                                                       | 3.23                                                                                                                                                                                     | 12.75                                                                                                                                                                      | 11.76                                                                                                                                                                           |
| I\$/CAD\$                                                                                                                                                                                             | 13.24                                                                                                                                                                                  | 0.03                                                        | -0.24                                                                                                                                                                                                                                                                                                                                         | -0.24                                                       | 4.36                                                                                                                                                                                     | 14.38                                                                                                                                                                      | 12.95                                                                                                                                                                           |
| JS\$/€<br>JS\$/¥                                                                                                                                                                                      | 1.10                                                                                                                                                                                   | 0.00                                                        | -0.02                                                                                                                                                                                                                                                                                                                                         | -0.02                                                       | 0.06                                                                                                                                                                                     | 1.12                                                                                                                                                                       | 1.04                                                                                                                                                                            |
|                                                                                                                                                                                                       | 145.94                                                                                                                                                                                 | -0.23                                                       | 0.16                                                                                                                                                                                                                                                                                                                                          | 0.16                                                        | -3.36                                                                                                                                                                                    | 161.95                                                                                                                                                                     | 140.25                                                                                                                                                                          |
| Commodities                                                                                                                                                                                           |                                                                                                                                                                                        | Net Chemme                                                  | d/d %                                                                                                                                                                                                                                                                                                                                         | matel 0/                                                    | artal 0/                                                                                                                                                                                 | 50M/b Llimb                                                                                                                                                                | 52Wk Low                                                                                                                                                                        |
| want Currela                                                                                                                                                                                          | Level                                                                                                                                                                                  | Net Change                                                  |                                                                                                                                                                                                                                                                                                                                               | <b>mtd %</b><br>-0.81                                       | ytd %                                                                                                                                                                                    | 52Wk High                                                                                                                                                                  | 73.16                                                                                                                                                                           |
| Brent Crude                                                                                                                                                                                           | 76.31                                                                                                                                                                                  | -0.62                                                       | -0.81                                                                                                                                                                                                                                                                                                                                         |                                                             | 1.37                                                                                                                                                                                     | 87.64                                                                                                                                                                      |                                                                                                                                                                                 |
| iold                                                                                                                                                                                                  | 2496.55                                                                                                                                                                                | -6.84                                                       | -0.27                                                                                                                                                                                                                                                                                                                                         | -0.27                                                       | 21.02                                                                                                                                                                                    | 2531.75                                                                                                                                                                    | 1810.51                                                                                                                                                                         |
| latinum                                                                                                                                                                                               | 927.87                                                                                                                                                                                 | -1.93                                                       | -0.21                                                                                                                                                                                                                                                                                                                                         | -0.21                                                       | -6.46                                                                                                                                                                                    | 1095.69                                                                                                                                                                    | 843.10                                                                                                                                                                          |
| opper                                                                                                                                                                                                 | 418.75                                                                                                                                                                                 | -2.40                                                       | -0.57                                                                                                                                                                                                                                                                                                                                         | -0.57                                                       | 5.96                                                                                                                                                                                     | 511.20                                                                                                                                                                     | 363.65                                                                                                                                                                          |
| ilver                                                                                                                                                                                                 | 28.44                                                                                                                                                                                  | -0.43                                                       | -1.48                                                                                                                                                                                                                                                                                                                                         | -1.48                                                       | 19.51                                                                                                                                                                                    | 32.52                                                                                                                                                                      | 20.69                                                                                                                                                                           |
| Palladium                                                                                                                                                                                             | 961.50                                                                                                                                                                                 | -1.30                                                       | -0.14                                                                                                                                                                                                                                                                                                                                         | -0.14                                                       | -15.44                                                                                                                                                                                   | 1102.50                                                                                                                                                                    | 820.50                                                                                                                                                                          |
| Jranium                                                                                                                                                                                               | 79.25                                                                                                                                                                                  | -0.25                                                       | -0.31                                                                                                                                                                                                                                                                                                                                         | 0.00                                                        | -13.39                                                                                                                                                                                   | 107.00                                                                                                                                                                     | 59.38                                                                                                                                                                           |
| ISX Local                                                                                                                                                                                             |                                                                                                                                                                                        | Leat Channe                                                 | Least 0/                                                                                                                                                                                                                                                                                                                                      | matel 0/                                                    | estel 0/                                                                                                                                                                                 | E2)W/b Llimb                                                                                                                                                               | 52)W/b L av                                                                                                                                                                     |
| NE                                                                                                                                                                                                    | <b>Level</b><br>899                                                                                                                                                                    | Last Change<br>0.00                                         | Last %<br>0.00                                                                                                                                                                                                                                                                                                                                | mtd %<br>0.00                                               | <b>ytd %</b><br>0.00                                                                                                                                                                     | 52Wk High<br>899                                                                                                                                                           | 52Wk Low<br>899                                                                                                                                                                 |
| GP                                                                                                                                                                                                    | 1954                                                                                                                                                                                   |                                                             |                                                                                                                                                                                                                                                                                                                                               | 0.00                                                        |                                                                                                                                                                                          | 2000                                                                                                                                                                       | 1580                                                                                                                                                                            |
|                                                                                                                                                                                                       | 1954                                                                                                                                                                                   | 0.00                                                        | 0.00                                                                                                                                                                                                                                                                                                                                          | 0.00                                                        | 15.28                                                                                                                                                                                    |                                                                                                                                                                            | 4644                                                                                                                                                                            |
|                                                                                                                                                                                                       | 1015                                                                                                                                                                                   | 0.00                                                        |                                                                                                                                                                                                                                                                                                                                               |                                                             | E 22                                                                                                                                                                                     |                                                                                                                                                                            |                                                                                                                                                                                 |
|                                                                                                                                                                                                       | 4645                                                                                                                                                                                   | 0.00                                                        | 0.00                                                                                                                                                                                                                                                                                                                                          |                                                             | -5.22                                                                                                                                                                                    | 5200                                                                                                                                                                       |                                                                                                                                                                                 |
| HN                                                                                                                                                                                                    | 456                                                                                                                                                                                    | 0.00                                                        | 0.00                                                                                                                                                                                                                                                                                                                                          | 0.00                                                        | 16.62                                                                                                                                                                                    | 466                                                                                                                                                                        | 388                                                                                                                                                                             |
| .HN<br>AOC                                                                                                                                                                                            | 456<br>762                                                                                                                                                                             | 0.00<br>0.00                                                | 0.00<br>0.00                                                                                                                                                                                                                                                                                                                                  | 0.00<br>0.00                                                | 16.62<br>0.13                                                                                                                                                                            | 466<br>850                                                                                                                                                                 | 388<br>712                                                                                                                                                                      |
| HN<br>AOC<br>IAM                                                                                                                                                                                      | 456<br>762<br>72                                                                                                                                                                       | 0.00<br>0.00<br>0.00                                        | 0.00<br>0.00<br>0.00                                                                                                                                                                                                                                                                                                                          | 0.00<br>0.00<br>0.00                                        | 16.62<br>0.13<br>2.86                                                                                                                                                                    | 466<br>850<br>72                                                                                                                                                           | 388<br>712<br>69                                                                                                                                                                |
| HN<br>AOC<br>IAM<br>IBS                                                                                                                                                                               | 456<br>762<br>72<br>2949                                                                                                                                                               | 0.00<br>0.00<br>0.00<br>0.00                                | 0.00<br>0.00<br>0.00<br>0.00                                                                                                                                                                                                                                                                                                                  | 0.00<br>0.00<br>0.00<br>0.00                                | 16.62<br>0.13<br>2.86<br>-6.35                                                                                                                                                           | 466<br>850<br>72<br>3800                                                                                                                                                   | 388<br>712<br>69<br>2939                                                                                                                                                        |
| HN<br>10C<br>IAM<br>IBS<br>IHL                                                                                                                                                                        | 456<br>762<br>72<br>2949<br>222                                                                                                                                                        | 0.00<br>0.00<br>0.00<br>0.00<br>0.00                        | 0.00<br>0.00<br>0.00<br>0.00<br>0.00                                                                                                                                                                                                                                                                                                          | 0.00<br>0.00<br>0.00<br>0.00<br>0.00                        | 16.62<br>0.13<br>2.86<br>-6.35<br>0.00                                                                                                                                                   | 466<br>850<br>72<br>3800<br>222                                                                                                                                            | 388<br>712<br>69<br>2939<br>220                                                                                                                                                 |
| HN<br>MOC<br>IAM<br>IBS<br>IHL<br>DRY                                                                                                                                                                 | 456<br>762<br>2949<br>222<br>1280                                                                                                                                                      | 0.00<br>0.00<br>0.00<br>0.00<br>0.00<br>0.00                | 0.00<br>0.00<br>0.00<br>0.00<br>0.00<br>0.00                                                                                                                                                                                                                                                                                                  | 0.00<br>0.00<br>0.00<br>0.00<br>0.00<br>0.00                | 16.62<br>0.13<br>2.86<br>-6.35<br>0.00<br>6.67                                                                                                                                           | 466<br>850<br>72<br>3800<br>222<br>1280                                                                                                                                    | 388<br>712<br>69<br>2939<br>220<br>1130                                                                                                                                         |
| HN<br>AOC<br>IAM<br>IBS<br>IHL<br>DRY<br>NH                                                                                                                                                           | 456<br>762<br>2949<br>222<br>1280<br>1269                                                                                                                                              | 0.00<br>0.00<br>0.00<br>0.00<br>0.00<br>0.00<br>0.00        | 0.00<br>0.00<br>0.00<br>0.00<br>0.00<br>0.00<br>0.00                                                                                                                                                                                                                                                                                          | 0.00<br>0.00<br>0.00<br>0.00<br>0.00<br>0.00<br>0.00        | 16.62<br>0.13<br>2.86<br>-6.35<br>0.00<br>6.67<br>6.20                                                                                                                                   | 466<br>850<br>72<br>3800<br>222<br>1280<br>1270                                                                                                                            | 388<br>712<br>69<br>2939<br>220<br>1130<br>1194                                                                                                                                 |
| HN<br>MOC<br>IAM<br>IBS<br>IHL<br>DRY<br>INH<br>ILP                                                                                                                                                   | 456<br>762<br>2949<br>222<br>1280<br>1269<br>12801                                                                                                                                     | 0.00<br>0.00<br>0.00<br>0.00<br>0.00<br>0.00<br>0.00<br>0.0 | 0.00<br>0.00<br>0.00<br>0.00<br>0.00<br>0.00<br>0.00<br>0.0                                                                                                                                                                                                                                                                                   | 0.00<br>0.00<br>0.00<br>0.00<br>0.00<br>0.00<br>0.00<br>0.0 | 16.62<br>0.13<br>2.86<br>-6.35<br>0.00<br>6.67<br>6.20<br>0.09                                                                                                                           | 466<br>850<br>72<br>3800<br>222<br>1280<br>1270<br>12801                                                                                                                   | 388<br>712<br>69<br>2939<br>220<br>1130<br>1194<br>12790                                                                                                                        |
| HN<br>MOC<br>IAM<br>IBS<br>IHL<br>DRY<br>NH<br>ILP<br>NO                                                                                                                                              | 456<br>762<br>2949<br>222<br>1280<br>1269<br>12801<br>887                                                                                                                              | 0.00<br>0.00<br>0.00<br>0.00<br>0.00<br>0.00<br>0.00        | 0.00<br>0.00<br>0.00<br>0.00<br>0.00<br>0.00<br>0.00                                                                                                                                                                                                                                                                                          | 0.00<br>0.00<br>0.00<br>0.00<br>0.00<br>0.00<br>0.00        | 16.62<br>0.13<br>2.86<br>-6.35<br>0.00<br>6.67<br>6.20                                                                                                                                   | 466<br>850<br>72<br>3800<br>222<br>1280<br>1270                                                                                                                            | 388<br>712<br>69<br>2939<br>220<br>1130<br>1194<br>12790                                                                                                                        |
| HN<br>AOC<br>IAM<br>IBS<br>IHL<br>DRY<br>NH<br>ILP<br>INO<br>SA versus Na                                                                                                                             | 456<br>762<br>2949<br>222<br>1280<br>1269<br>12801<br>887<br>amibian Bor                                                                                                               | 0.00<br>0.00<br>0.00<br>0.00<br>0.00<br>0.00<br>0.00<br>0.0 | 0.00<br>0.00<br>0.00<br>0.00<br>0.00<br>0.00<br>0.00<br>0.0                                                                                                                                                                                                                                                                                   | 0.00<br>0.00<br>0.00<br>0.00<br>0.00<br>0.00<br>0.00<br>0.0 | 16.62<br>0.13<br>2.86<br>-6.35<br>0.00<br>6.67<br>6.20<br>0.09                                                                                                                           | 466<br>850<br>72<br>3800<br>222<br>1280<br>1270<br>12801                                                                                                                   | 388<br>712<br>69<br>2939<br>220<br>1130<br>1130<br>1194<br>12790<br>720                                                                                                         |
| HN<br>AOC<br>IAM<br>IBS<br>IHL<br>SRY<br>NH<br>ILP<br>NO<br>SA versus Na<br>A Bonds                                                                                                                   | 456<br>762<br>2949<br>222<br>1280<br>1269<br>12801<br>887<br>amibian Bor                                                                                                               | 0.00<br>0.00<br>0.00<br>0.00<br>0.00<br>0.00<br>0.00<br>0.0 | 0.00<br>0.00<br>0.00<br>0.00<br>0.00<br>0.00<br>0.00<br>0.0                                                                                                                                                                                                                                                                                   | 0.00<br>0.00<br>0.00<br>0.00<br>0.00<br>0.00<br>0.00<br>0.0 | 16.62<br>0.13<br>2.86<br>-6.35<br>0.00<br>6.67<br>6.20<br>0.09<br>4.97<br>YTM                                                                                                            | 466<br>850<br>72<br>3800<br>222<br>1280<br>1270<br>12801<br>890<br>Premium                                                                                                 | 388<br>712<br>69<br>2939<br>220<br>1130<br>1194<br>12790<br>720<br><b>Chg [bp]</b>                                                                                              |
| HN<br>AOC<br>IAM<br>IBS<br>IHL<br>ORY<br>NH<br>ILP<br>NO<br><b>3A versus N</b><br>A Bonds                                                                                                             | 456<br>762<br>2949<br>222<br>1280<br>1269<br>12801<br>887<br>amibian Bor                                                                                                               | 0.00<br>0.00<br>0.00<br>0.00<br>0.00<br>0.00<br>0.00<br>0.0 | 0.00<br>0.00<br>0.00<br>0.00<br>0.00<br>0.00<br>0.00<br>0.0                                                                                                                                                                                                                                                                                   | 0.00<br>0.00<br>0.00<br>0.00<br>0.00<br>0.00<br>0.00<br>0.0 | 16.62<br>0.13<br>2.86<br>-6.35<br>0.00<br>6.67<br>6.20<br>0.09<br>4.97                                                                                                                   | 466<br>850<br>72<br>3800<br>222<br>1280<br>1270<br>12801<br>890<br><b>Premium</b><br>0                                                                                     | 388<br>712<br>69<br>2939<br>220<br>1130<br>1194<br>12790<br>720<br><b>Chg [bp]</b><br>-0.94                                                                                     |
| HN<br>10C<br>IAM<br>IBS<br>IHL<br>SRY<br>NH<br>ILP<br>NO<br>SA versus N<br>A Bonds<br>186                                                                                                             | 456<br>762<br>72<br>2949<br>222<br>1280<br>1269<br>12801<br>887<br>amibian Bor                                                                                                         | 0.00<br>0.00<br>0.00<br>0.00<br>0.00<br>0.00<br>0.00<br>0.0 | 0.00<br>0.00<br>0.00<br>0.00<br>0.00<br>0.00<br>0.00<br>0.0                                                                                                                                                                                                                                                                                   | 0.00<br>0.00<br>0.00<br>0.00<br>0.00<br>0.00<br>0.00<br>0.0 | 16.62<br>0.13<br>2.86<br>-6.35<br>0.00<br>6.67<br>6.20<br>0.09<br>4.97<br>YTM                                                                                                            | 466<br>850<br>72<br>3800<br>222<br>1280<br>1270<br>12801<br>890<br><b>Premium</b><br>0<br>0                                                                                | 388<br>712<br>69<br>2939<br>220<br>1130<br>1194<br>12790<br>720<br><b>Chg [bp]</b><br>-0.94                                                                                     |
| HN<br>10C<br>IAM<br>IBS<br>IHL<br>SRY<br>NH<br>ILP<br>NO<br>A <u>Versus N</u><br>A <u>Bonds</u><br>186<br>2030                                                                                        | 456<br>762<br>72<br>2949<br>222<br>1280<br>1269<br>12801<br>887<br><b>amibian Bor</b><br><b>YTM C</b><br>8.17<br>9.19<br>9.61                                                          | 0.00<br>0.00<br>0.00<br>0.00<br>0.00<br>0.00<br>0.00<br>0.0 | 0.00<br>0.00<br>0.00<br>0.00<br>0.00<br>0.00<br>0.00<br>0.0                                                                                                                                                                                                                                                                                   | 0.00<br>0.00<br>0.00<br>0.00<br>0.00<br>0.00<br>0.00<br>0.0 | 16.62<br>0.13<br>2.86<br>-6.35<br>0.00<br>6.67<br>6.20<br>0.09<br>4.97<br><b>YTM</b><br>7.74<br>8.24<br>8.22                                                                             | 466<br>850<br>72<br>3800<br>222<br>1280<br>1270<br>12801<br>890<br><b>Premium</b><br>0<br>0<br>5                                                                           | 388<br>712<br>69<br>2939<br>2200<br>1130<br>1194<br>12790<br>720<br><b>Chg [bp]</b><br>-0.94<br>-0.02<br>3.00                                                                   |
| HN<br>AOC<br>IAM<br>IBS<br>IHL<br>IRY<br>NH<br>ILP<br>NO<br>SA versus Na<br>A Bonds<br>1186<br>22030<br>2213<br>22032                                                                                 | 456<br>762<br>72<br>2949<br>222<br>1280<br>1269<br>12801<br>887<br>amibian Bor<br>YTM C<br>8.17<br>9.19                                                                                | 0.00<br>0.00<br>0.00<br>0.00<br>0.00<br>0.00<br>0.00<br>0.0 | 0.00<br>0.00<br>0.00<br>0.00<br>0.00<br>0.00<br>0.00<br>0.0                                                                                                                                                                                                                                                                                   | 0.00<br>0.00<br>0.00<br>0.00<br>0.00<br>0.00<br>0.00<br>0.0 | 16.62<br>0.13<br>2.86<br>-6.35<br>0.00<br>6.67<br>6.20<br>0.09<br>4.97<br>YTM<br>7.74<br>8.24<br>8.22<br>8.22<br>8.49                                                                    | 466<br>850<br>72<br>3800<br>222<br>1280<br>1270<br>12801<br>890<br><b>Premium</b><br>0<br>0<br>5<br>32                                                                     | 388<br>712<br>69<br>2939<br>2200<br>1130<br>1194<br>12790<br>720<br><b>Chg [bp]</b><br>-0.94<br>-0.94<br>-0.02<br>3.00                                                          |
| HN<br>AOC<br>IAM<br>IBS<br>IHL<br>IRY<br>NH<br>ILP<br>NO<br>SA versus Na<br>A Bonds<br>1186<br>22030<br>2213<br>22032                                                                                 | 456<br>762<br>72<br>2949<br>222<br>1280<br>1269<br>12801<br>887<br><b>amibian Bor</b><br><b>YTM C</b><br>8.17<br>9.19<br>9.61                                                          | 0.00<br>0.00<br>0.00<br>0.00<br>0.00<br>0.00<br>0.00<br>0.0 | 0.00<br>0.00<br>0.00<br>0.00<br>0.00<br>0.00<br>0.00<br>0.0                                                                                                                                                                                                                                                                                   | 0.00<br>0.00<br>0.00<br>0.00<br>0.00<br>0.00<br>0.00<br>0.0 | 16.62<br>0.13<br>2.86<br>-6.35<br>0.00<br>6.67<br>6.20<br>0.09<br>4.97<br><b>YTM</b><br>7.74<br>8.24<br>8.22                                                                             | 466<br>850<br>72<br>3800<br>222<br>1280<br>1270<br>12801<br>890<br><b>Premium</b><br>0<br>0<br>5                                                                           | 388<br>712<br>69<br>2939<br>2200<br>1130<br>1194<br>12790<br>720<br><b>Chg [bp]</b><br>-0.94<br>-0.02<br>3.00<br>7.00                                                           |
| HN<br>10C<br>IAM<br>IBS<br>IHL<br>RY<br>NH<br>ILP<br>NO<br>SA versus NA<br>A Bonds<br>186<br>2030<br>213<br>2032                                                                                      | 456<br>762<br>72<br>2949<br>222<br>1280<br>1269<br>12801<br>887<br>amibian Bor<br>YTM C<br>8.17<br>9.19<br>9.61<br>9.92                                                                | 0.00<br>0.00<br>0.00<br>0.00<br>0.00<br>0.00<br>0.00<br>0.0 | 0.00<br>0.00<br>0.00<br>0.00<br>0.00<br>0.00<br>0.00<br>0.0                                                                                                                                                                                                                                                                                   | 0.00<br>0.00<br>0.00<br>0.00<br>0.00<br>0.00<br>0.00<br>0.0 | 16.62<br>0.13<br>2.86<br>-6.35<br>0.00<br>6.67<br>6.20<br>0.09<br>4.97<br>YTM<br>7.74<br>8.24<br>8.22<br>8.22<br>8.49                                                                    | 466<br>850<br>72<br>3800<br>222<br>1280<br>1270<br>12801<br>890<br><b>Premium</b><br>0<br>0<br>5<br>32                                                                     | 388<br>712<br>69<br>2939<br>220<br>1130<br>1194<br>12790<br>720<br><b>Chg [bp]</b><br>-0.94<br>-0.02<br>3.00<br>7.00<br>7.50                                                    |
| HN<br>AOC<br>IAM<br>IBS<br>IHL<br>SRY<br>ONH<br>ILP<br>NO<br>SA versus Na<br>A Bonds<br>I186<br>(2030)<br>(213)<br>(2032)<br>(2035)<br>(209)                                                          | 456<br>762<br>72<br>2949<br>222<br>1280<br>1269<br>12801<br>887<br>amibian Bor<br>YTM C<br>8.17<br>9.19<br>9.61<br>9.92<br>10.60                                                       | 0.00<br>0.00<br>0.00<br>0.00<br>0.00<br>0.00<br>0.00<br>0.0 | 0.00<br>0.00<br>0.00<br>0.00<br>0.00<br>0.00<br>0.00<br>0.0                                                                                                                                                                                                                                                                                   | 0.00<br>0.00<br>0.00<br>0.00<br>0.00<br>0.00<br>0.00<br>0.0 | 16.62<br>0.13<br>2.86<br>-6.35<br>0.00<br>6.67<br>6.20<br>0.09<br>4.97<br><b>YTM</b><br>7.74<br>8.24<br>8.22<br>8.22<br>8.49<br>8.51                                                     | 466<br>850<br>72<br>3800<br>222<br>1280<br>1270<br>12801<br>890<br><b>Premium</b><br>0<br>0<br>0<br>5<br>5<br>32                                                           | 388<br>712<br>69<br>2939<br>220<br>1130<br>1194<br>12790<br>720<br><b>Chg [bp]</b><br>-0.94<br>-0.02<br>3.00<br>7.00<br>7.50                                                    |
| HN<br>AOC<br>AAM<br>ABS<br>IHL<br>ORY<br>NH<br>SILP<br>NO<br>SA versus Ne<br>A Bonds<br>1186<br>12030<br>1213<br>12032<br>12035<br>1209<br>1209                                                       | 456<br>762<br>72<br>2949<br>222<br>1280<br>1269<br>12801<br>887<br><b>amibian Bor</b><br>YTM C<br>8.17<br>9.19<br>9.61<br>9.92<br>10.60<br>10.75                                       | 0.00<br>0.00<br>0.00<br>0.00<br>0.00<br>0.00<br>0.00<br>0.0 | 0.00<br>0.00<br>0.00<br>0.00<br>0.00<br>0.00<br>0.00<br>0.0                                                                                                                                                                                                                                                                                   | 0.00<br>0.00<br>0.00<br>0.00<br>0.00<br>0.00<br>0.00<br>0.0 | 16.62<br>0.13<br>2.86<br>-6.35<br>0.00<br>6.67<br>6.20<br>0.09<br>4.97<br><b>YTM</b><br>7.74<br>8.24<br>8.22<br>8.49<br>8.51<br>9.19                                                     | 466<br>850<br>72<br>3800<br>222<br>1280<br>1270<br>12801<br>890<br><b>Premium</b><br>0<br>0<br>0<br>0<br>5<br>5<br>32<br>-68<br>0                                          | 388<br>712<br>69<br>2939<br>220<br>1130<br>1194<br>12790<br>720<br><b>Chg [bp]</b><br>-0.94<br>-0.02<br>3.00<br>7.00<br>7.50<br>7.50                                            |
| HN<br>AOC<br>AAM<br>ABS<br>AHL<br>DRY<br>NH<br>SILP<br>SNO<br>SA versus N<br>SA bonds<br>X186<br>X2030<br>X213<br>X2032<br>X2035<br>X2035<br>X209<br>X2097<br>X2040                                   | 456<br>762<br>72<br>2949<br>222<br>1280<br>1269<br>12801<br>887<br><b>amibian Bor</b><br>71M C<br>8.17<br>9.19<br>9.61<br>9.92<br>10.60<br>10.75<br>10.98                              | 0.00<br>0.00<br>0.00<br>0.00<br>0.00<br>0.00<br>0.00<br>0.0 | 0.00   0.00   0.00   0.00   0.00   0.00   0.00   0.00   0.00   0.00   0.00   0.00   0.00   0.00   0.00   0.00   0.00   0.00   0.00   0.00   0.00   0.00   0.00   0.00   0.00   0.00   0.00   0.00   0.00   0.00   0.00   0.00   0.00   0.00   0.00   0.00   0.00   0.00   0.00   0.00   0.00   0.00   0.00   0.00   0.00   0.00               | 0.00<br>0.00<br>0.00<br>0.00<br>0.00<br>0.00<br>0.00<br>0.0 | 16.62<br>0.13<br>2.86<br>-6.35<br>0.00<br>6.67<br>6.20<br>0.09<br>4.97<br><b>YTM</b><br>7.74<br>8.24<br>8.22<br>8.49<br>8.51<br>9.19<br>9.67                                             | 466<br>850<br>72<br>3800<br>222<br>1280<br>1270<br>12801<br>890<br><b>Premium</b><br>0<br>0<br>0<br>5<br>5<br>322<br>322<br>68<br>0<br>0                                   | 388<br>712<br>69<br>2939<br>220<br>1130<br>1194<br>12790<br>720<br><b>Chg [bp]</b><br>-0.94<br>-0.02<br>3.00<br>7.00<br>7.50<br>7.50<br>17.43<br>9.50                           |
| HN<br>AOC<br>AAM<br>ABS<br>AHL<br>DRY<br>NH<br>SNO<br>SA versus Na<br>A Bonds<br>A Bonds<br>A Bonds<br>A 2030<br>A 2032<br>A 2032<br>A 2035<br>A 2035<br>A 2037<br>A 2040<br>A 214                    | 456<br>762<br>72<br>2949<br>222<br>1280<br>1269<br>12801<br>887<br><b>amibian Bor</b><br>YTM C<br>8.17<br>9.19<br>9.61<br>9.92<br>10.60<br>10.75<br>10.98<br>11.21                     | 0.00<br>0.00<br>0.00<br>0.00<br>0.00<br>0.00<br>0.00<br>0.0 | 0.00   0.00   0.00   0.00   0.00   0.00   0.00   0.00   0.00   0.00   0.00   0.00   0.00   0.00   0.00   0.00   0.00   0.00   0.00   0.00   0.00   0.00   0.00   0.00   0.00   0.00   0.00   0.00   0.00   0.00   0.00   0.00   0.00   0.00   0.00   0.00   0.00   0.00   0.00   0.00   0.00   0.00   0.00   0.00   0.00   0.00   0.00   0.00 | 0.00<br>0.00<br>0.00<br>0.00<br>0.00<br>0.00<br>0.00<br>0.0 | 16.62<br>0.13<br>2.86<br>-6.35<br>0.00<br>6.67<br>6.20<br>0.09<br>4.97<br><b>YTM</b><br>7.74<br>8.24<br>8.22<br>8.49<br>8.51<br>9.19<br>9.67<br>10.31                                    | 466<br>850<br>72<br>3800<br>222<br>1280<br>1270<br>12801<br>890<br><b>Premium</b><br>0<br>0<br>0<br>5<br>32<br>-68<br>32<br>-68<br>0<br>0<br>6<br>-43                      | 388<br>712<br>69<br>2939<br>220<br>1130<br>1194<br>12790<br>720<br><b>Chg [bp]</b><br>-0.94<br>-0.02<br>3.00<br>7.00<br>7.50<br>17.43<br>9.50                                   |
| HN<br>AOC<br>IAM<br>IBS<br>IHL<br>DRY<br>PNH<br>ILP<br>SNO<br>SA versus Na<br>A Bonds<br>I186<br>I2030<br>I213<br>I2032<br>I2035<br>I209<br>I2037<br>I2040<br>I214<br>I2044                           | 456<br>762<br>72<br>2949<br>222<br>1280<br>1269<br>12801<br>887<br><b>amibian Bor</b><br>9.19<br>9.61<br>9.92<br>10.60<br>10.75<br>10.98<br>11.21<br>11.06                             | 0.00<br>0.00<br>0.00<br>0.00<br>0.00<br>0.00<br>0.00<br>0.0 | 0.00<br>0.00<br>0.00<br>0.00<br>0.00<br>0.00<br>0.00<br>0.0                                                                                                                                                                                                                                                                                   | 0.00<br>0.00<br>0.00<br>0.00<br>0.00<br>0.00<br>0.00<br>0.0 | 16.62<br>0.13<br>2.86<br>-6.35<br>0.00<br>6.67<br>6.20<br>0.09<br>4.97<br><b>YTM</b><br>7.74<br>8.24<br>8.22<br>8.49<br>8.51<br>9.19<br>9.67<br>10.31<br>10.85                           | 466<br>850<br>72<br>3800<br>222<br>1280<br>1270<br>12801<br>890<br><b>Premium</b><br>0<br>0<br>0<br>0<br>5<br>5<br>32<br>-68<br>0<br>0<br>6<br>6<br>6<br>43<br>-43         | 388<br>712<br>69<br>2939<br>220<br>1130<br>1194<br>12790<br>720<br><b>Chg [bp]</b><br>-0.94<br>-0.94<br>-0.02<br>3.00<br>7.00<br>7.50<br>7.50<br>17.43<br>9.50                  |
| RNB   HN   MOC   MAM   MBS   WHL   DRY   PNH   SILP   SNO   SA versus Na   A Bonds   22032   22035   22037   22037   22040   2214   22044   22044   22048   22053                                     | 456<br>762<br>72<br>2949<br>222<br>1280<br>1269<br>12801<br>887<br>amibian Bor<br>YTM C<br>8.17<br>9.19<br>9.61<br>9.92<br>10.60<br>10.75<br>10.98<br>11.21<br>11.06<br>11.29          | 0.00<br>0.00<br>0.00<br>0.00<br>0.00<br>0.00<br>0.00<br>0.0 | 0.00<br>0.00<br>0.00<br>0.00<br>0.00<br>0.00<br>0.00<br>0.0                                                                                                                                                                                                                                                                                   | 0.00<br>0.00<br>0.00<br>0.00<br>0.00<br>0.00<br>0.00<br>0.0 | 16.62<br>0.13<br>2.86<br>-6.35<br>0.00<br>6.67<br>6.20<br>0.09<br>4.97<br><b>YTM</b><br>7.74<br>8.24<br>8.22<br>8.49<br>8.51<br>9.19<br>9.67<br>10.31<br>10.85<br>11.29                  | 466<br>850<br>72<br>3800<br>222<br>1280<br>1270<br>12801<br>890<br><b>Premium</b><br>0<br>0<br>0<br>0<br>5<br>32<br>-68<br>0<br>6<br>6<br>-43<br>-13<br>24                 | 4044<br>388<br>712<br>69<br>2939<br>220<br>1130<br>1194<br>12790<br>720<br><b>Chg [bp]</b><br>-0.94<br>-0.02<br>3.00<br>7.00<br>7.50<br>17.43<br>9.50<br>10.00<br>9.50<br>11.00 |
| HN<br>AOC<br>AAM<br>ABS<br>AHL<br>ORY<br>PNH<br>SILP<br>NO<br>SA versus Na<br>A Bonds<br>X186<br>X2030<br>X213<br>X2032<br>X2035<br>X209<br>X2035<br>X209<br>X2037<br>X2040<br>X214<br>X2044<br>X2048 | 456<br>762<br>72<br>2949<br>222<br>1280<br>1269<br>12801<br>887<br>amibian Bor<br>YTM C<br>8.17<br>9.19<br>9.61<br>9.92<br>10.60<br>10.75<br>10.98<br>11.21<br>11.06<br>11.29<br>11.20 | 0.00<br>0.00<br>0.00<br>0.00<br>0.00<br>0.00<br>0.00<br>0.0 | 0.00<br>0.00<br>0.00<br>0.00<br>0.00<br>0.00<br>0.00<br>0.0                                                                                                                                                                                                                                                                                   | 0.00<br>0.00<br>0.00<br>0.00<br>0.00<br>0.00<br>0.00<br>0.0 | 16.62<br>0.13<br>2.86<br>-6.35<br>0.00<br>6.67<br>6.20<br>0.09<br>4.97<br><b>YTM</b><br>7.74<br>8.24<br>8.24<br>8.22<br>8.49<br>8.51<br>9.19<br>9.67<br>10.31<br>10.85<br>11.29<br>11.51 | 466<br>850<br>72<br>3800<br>222<br>1280<br>1270<br>12801<br>890<br><b>Premium</b><br>0<br>0<br>0<br>0<br>5<br>5<br>32<br>-68<br>0<br>6<br>6<br>-43<br>3<br>-13<br>24<br>22 | 388<br>712<br>69<br>2939<br>220<br>1130<br>1194<br>12790<br>720<br><b>Chg [bp]</b><br>-0.94<br>-0.94<br>-0.02<br>3.00<br>7.00<br>7.50<br>7.50<br>17.43<br>9.50<br>10.00<br>9.50 |