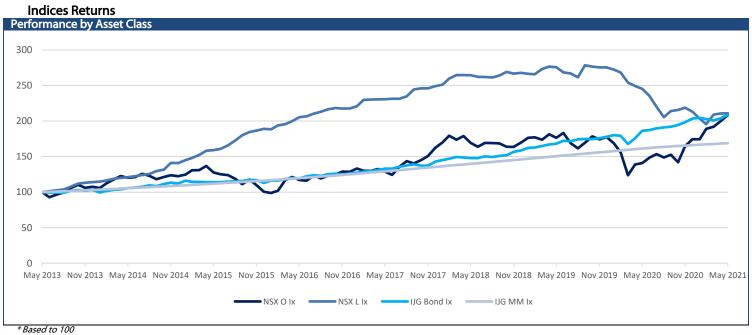

| 0.06  | 0.06  | 2.79  | 1,656     | 1,411    |
| NGNGLD | 1,300         | 23,984            | 424.00     | 1.80  | 1.80  | -8.14 | 33,871    | 23,403   |
| NGNPLD | 735           | 39,137            | 1192.00    | 3.14  | 3.14  | 15.59 | 42,074    | 28,431   |
| NGNPLT | 5,269         | 15,138            | 465.00     | 3.17  | 3.17  | -1.37 | 18,375    | 12,790   |
| SXNEMG |               | 5,555             | 37.00      | 0.67  | 0.67  | 5.57  | 5,920     | 4,732    |
| SXNWDM |               | 6,021             | 95.00      | 1.60  | 1.60  | 11.67 | 6,021     | 5,076    |
| SXNNDQ |               | 11,826            | 143.00     | 1.22  | 1.22  | 11.07 | 11,826    | 9,820    |
| SXN500 |               | 6,322             | 102.00     | 1.64  | 1.64  | 13.95 | 6,322     | 5,296    |



| Namibian Bonds         |        |               | Don element      |                    |              |             | Modified             |
|------------------------|--------|---------------|------------------|--------------------|--------------|-------------|----------------------|
| Government Bonds       | YTM    | Benchmark     | Benchmark<br>YTM | Premium Last Trade | All-In-Price | Clean Price | Modified<br>Duration |
| GC21                   | 4.538  | GT273/15Oct21 | 4.538            | 0                  | 102.524      | 100.889     | 0.283                |
| GC22                   | 4.622  | GT364/07Jan22 | 4.622            | 0                  | 101.837      | 102.173     | 0.506                |
| GC23                   | 5.955  | R2023         | 5.295            | 66