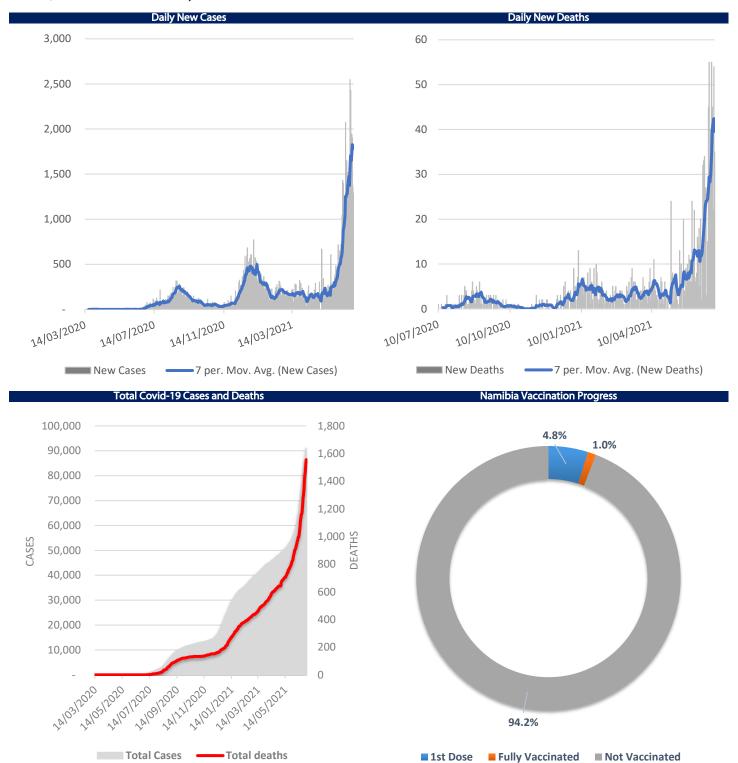

irst dose and 544,888 had received a second shot, according to Health Ministry data. The government aims to vaccinate 10 million people out of its population of 15 million to achieve herd immunity.

**Mozambique's** central bank broadened a suspension of interbank foreign exchange by Standard Bank's unit to cover all activity involving currency conversion, according to a statement on its website.

# Namibia Covid-19 Situation

Namibia recorded 1,291 new cases, as well as 35 deaths on Wednesday the 30th of June. To date, the country had a total of 91,208 cases, with 21,861 active cases and 1,556 deaths. 563 patients are currently hospitalised, of which 102 are in ICU. A total of 121,095 Namibians have received at least one vaccination, of which 24,862 Namibians have been fully vaccinated.



# **Overall Index**

| Ticker | Shares Traded | Current Price (c) | Net Change | d/d %  | mtd %  | ytd %   | 52Wk High | 52Wk Low |
|--------|---------------|-------------------|------------|--------|--------|---------|-----------|----------|
| ANE    |               | 900               | -          | -      | -      | -       | 1,000     | 900      |
| ANM    | 37,901        | 57,562            | 620.0      | 1.09   | 1.09   | 19.24   | 503,687   | 37,410   |
| B2G    |               | 5,998             | 55.0       | 0.93   | 0.93   | (28.10) | 12,740    | 5,943    |
| CGP    | 380           | 1,299             | (1.0)      | (0.08) | (0.08) | 0.15    | 1,399     | 1,000    |
| BWL    |               | 10,785            | 131.0      | 1.23   | 1.23   | 20.66   | 12,187    | 5,516    |