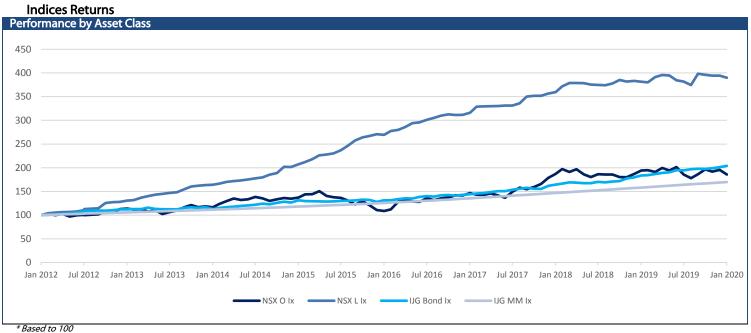

| -0.70 | 0.00  | 1.79  | 1,428     | 1,375    |
| NGNGLD |               | 23,733            | -320.00    | -1.33 | 0.00  | 18.06 | 24,053    | 16,770   |
| NGNPLD |               | 40,354            | -1451.00   | -3.47 | 0.00  | 53.19 | 41,805    | 17,658   |
| NGNPLT |               | 13,164            | -507.00    | -3.71 | 0.00  | -0.49 | 14,655    | 11,165   |
| SXNEMG |               | 4,171             | -108.00    | -2.52 | 0.00  | -1.56 | 4,503     | 3,789    |
| SXNWDM |               | 4,426             | -134.00    | -2.94 | 0.00  | 0.02  | 4,928     | 3,951    |
| SXNNDQ |               | 7,226             | -258.00    | -3.45 | 0.00  | 5.11  | 8,246     | 5,707    |
| SXN500 |               | 4,517             | -164.00    | -3.50 | 0.00  | 0.24  | 5,087     | 3,931    |



| GC20<br>GC21<br>GC22<br>GC23<br>GC24<br>GC25<br>GC27<br>GC30<br>GC32<br>GC35<br>GC37<br>GC40<br>GC43 | 7.084<br>7.242<br>7.485<br>7.765<br>8.570<br>8.565<br>9.150<br>10.005<br>10.830<br>11.449<br>11.380<br>11.721<br>12.147 | GT364/26Apr19<br>R2023<br>R2023<br>R186<br>R186<br>R186<br>R186<br>R2030<br>R213<br>R209<br>R2037 | YTM<br>7.140<br>6.535<br>6.535<br>8.100<br>8.100<br>8.100<br>9.065<br>9.275<br>9.905 | -6<br>71<br>95<br>123<br>47<br>47<br>105<br>94<br>155 | 103.184<br>103.634<br>103.223<br>106.647<br>111.129<br>102.876<br>95.174 | 100.110<br>100.746<br>102.168<br>103.349<br>107.216<br>99.709<br>94.210 | Duration<br>0.124<br>1.467<br>1.695<br>2.979<br>3.533<br>3.963<br>5.996 |
|------------------------------------------------------------------------------------------------------|-