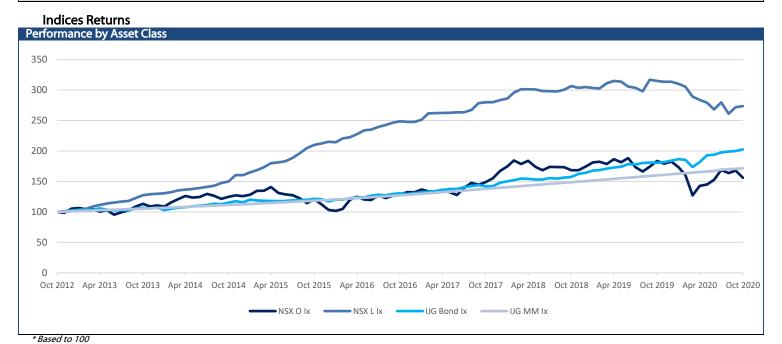

0     2.05     0.00     9.89       5,187     -34.00     -0.65     0.00     22.42       5,457     35.00     0.65     0.00     23.32       10,651     60.00     0.57     0.00     54.92 | 35,975     549.00     1.55     0.00     36.62     42,103       26,704     51.00     0.19     0.00     27.26     36,120       14,628     300.00     2.09     0.00     9.48     16,989       1,547     -7.00     -0.45     0.00     11.06     1,574       25,537     27.00     0.11     0.00     27.03     33,871       35,945     438.00     1.23     0.00     36.46     41,805       14,538     292.00     2.05     0.00     9.89     16,726       5,187     -34.00     -0.65     0.00     22.42     5,301       5,457     35.00     0.65     0.00     23.32     5,709       10,651     60.00     0.57     0.00     54.92     11,744 |



# **Namibian Bonds**

| Namibian Bonds        |                |                                | Ponchmark                   |                    |                    |                  | Modified       |
|-----------------------|----------------|--------------------------------|-----------------------------|--------------------|--------------------|------------------|----------------|
| Government Bonds      | YTM            | Benchmark                      | Benchmark<br>YTM            | Premium Last Trade | All-In-Price       | Clean Price      | Duration       |
| GC21                  | 4.260          | R2023                          | 4.410                       | -15                | 103.934            | 102.957          | 0.837          |
| GC22                  | 4.460