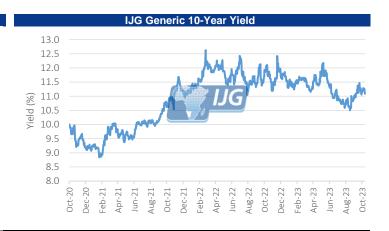

## **IJG** Daily Bulletin

Local Indices

Wednesday, 01 November 2023

|                                                                                                                                                                                                   | Level                                                                                                                                       | Net Change                                                                                                                         | d/d %                                                                                                                                                      | mtd %                                                                                                                                                                                                                                                                                                                                                                                                                                                                                                                                                                                                                                                                                                                                                                                                                                                                                                                                                                                                                                                                                                                                                                                                                                                                                                                                                                                                                                                                                                                                                                                                                                                                                                                                                                                                                                                                                                                                                                                                                                                                                                                                                                                                                                                                                                                                                                                                                                                                                                                                                                                                                                                                                                                                                                                                                                | ytd %                                                                                                                                                                  | 52Wk High                                                                                                                  | 52Wk Low                                                                                                       |
|---------------------------------------------------------------------------------------------------------------------------------------------------------------------------------------------------|---------------------------------------------------------------------------------------------------------------------------------------------|------------------------------------------------------------------------------------------------------------------------------------|------------------------------------------------------------------------------------------------------------------------------------------------------------|--------------------------------------------------------------------------------------------------------------------------------------------------------------------------------------------------------------------------------------------------------------------------------------------------------------------------------------------------------------------------------------------------------------------------------------------------------------------------------------------------------------------------------------------------------------------------------------------------------------------------------------------------------------------------------------------------------------------------------------------------------------------------------------------------------------------------------------------------------------------------------------------------------------------------------------------------------------------------------------------------------------------------------------------------------------------------------------------------------------------------------------------------------------------------------------------------------------------------------------------------------------------------------------------------------------------------------------------------------------------------------------------------------------------------------------------------------------------------------------------------------------------------------------------------------------------------------------------------------------------------------------------------------------------------------------------------------------------------------------------------------------------------------------------------------------------------------------------------------------------------------------------------------------------------------------------------------------------------------------------------------------------------------------------------------------------------------------------------------------------------------------------------------------------------------------------------------------------------------------------------------------------------------------------------------------------------------------------------------------------------------------------------------------------------------------------------------------------------------------------------------------------------------------------------------------------------------------------------------------------------------------------------------------------------------------------------------------------------------------------------------------------------------------------------------------------------------------|------------------------------------------------------------------------------------------------------------------------------------------------------------------------|----------------------------------------------------------------------------------------------------------------------------|----------------------------------------------------------------------------------------------------------------|
| ISX Overall                                                                                                                                                                                       | 1509                                                                                                                                        | -2.33                                                                                                                              | -0.15                                                                                                                                                      | 0.00                                                                                                                                                                                                                                                                                                                                                                                                                                                                                                                                                                                                                                                                                                                                                                                                                                                                                                                                                                                                                                                                                                                                                                                                                                                                                                                                                                                                                                                                                                                                                                                                                                                                                                                                                                                                                                                                                                                                                                                                                                                                                                                                                                                                                                                                                                                                                                                                                                                                                                                                                                                                                                                                                                                                                                                                                                 | -7.46                                                                                                                                                                  | 1853                                                                                                                       | 578                                                                                                            |
| SX Local                                                                                                                                                                                          | 665                                                                                                                                         | -0.12                                                                                                                              | -0.02                                                                                                                                                      | 0.00                                                                                                                                                                                                                                                                                                                                                                                                                                                                                                                                                                                                                                                                                                                                                                                                                                                                                                                                                                                                                                                                                                                                                                                                                                                                                                                                                                                                                                                                                                                                                                                                                                                                                                                                                                                                                                                                                                                                                                                                                                                                                                                                                                                                                                                                                                                                                                                                                                                                                                                                                                                                                                                                                                                                                                                                                                 | 31.21                                                                                                                                                                  | 693                                                                                                                        | 105                                                                                                            |
| E ALSI                                                                                                                                                                                            | 69653                                                                                                                                       | -217.72                                                                                                                            | -0.31                                                                                                                                                      | 0.00                                                                                                                                                                                                                                                                                                                                                                                                                                                                                                                                                                                                                                                                                                                                                                                                                                                                                                                                                                                                                                                                                                                                                                                                                                                                                                                                                                                                                                                                                                                                                                                                                                                                                                                                                                                                                                                                                                                                                                                                                                                                                                                                                                                                                                                                                                                                                                                                                                                                                                                                                                                                                                                                                                                                                                                                                                 | -4.65                                                                                                                                                                  | 81338                                                                                                                      | 65610                                                                                                          |
| E Top 40                                                                                                                                                                                          | 63874                                                                                                                                       | -369.77                                                                                                                            | -0.58                                                                                                                                                      | 0.00                                                                                                                                                                                                                                                                                                                                                                                                                                                                                                                                                                                                                                                                                                                                                                                                                                                                                                                                                                                                                                                                                                                                                                                                                                                                                                                                                                                                                                                                                                                                                                                                                                                                                                                                                                                                                                                                                                                                                                                                                                                                                                                                                                                                                                                                                                                                                                                                                                                                                                                                                                                                                                                                                                                                                                                                                                 | -4.60                                                                                                                                                                  | 75306                                                                                                                      | 59059                                                                                                          |
| E INDI                                                                                                                                                                                            | 93735                                                                                                                                       | -137.30                                                                                                                            | -0.15                                                                                                                                                      | 0.00                                                                                                                                                                                                                                                                                                                                                                                                                                                                                                                                                                                                                                                                                                                                                                                                                                                                                                                                                                                                                                                                                                                                                                                                                                                                                                                                                                                                                                                                                                                                                                                                                                                                                                                                                                                                                                                                                                                                                                                                                                                                                                                                                                                                                                                                                                                                                                                                                                                                                                                                                                                                                                                                                                                                                                                                                                 | 3.79                                                                                                                                                                   | 109998                                                                                                                     | 78064                                                                                                          |
| E FINI                                                                                                                                                                                            | 15630                                                                                                                                       | 88.70                                                                                                                              | 0.57                                                                                                                                                       | 0.00                                                                                                                                                                                                                                                                                                                                                                                                                                                                                                                                                                                                                                                                                                                                                                                                                                                                                                                                                                                                                                                                                                                                                                                                                                                                                                                                                                                                                                                                                                                                                                                                                                                                                                                                                                                                                                                                                                                                                                                                                                                                                                                                                                                                                                                                                                                                                                                                                                                                                                                                                                                                                                                                                                                                                                                                                                 | 0.67                                                                                                                                                                   | 17497                                                                                                                      | 14240                                                                                                          |
| SE RESI                                                                                                                                                                                           | 55074                                                                                                                                       | -1033.16                                                                                                                           | -1.84                                                                                                                                                      | 0.00                                                                                                                                                                                                                                                                                                                                                                                                                                                                                                                                                                                                                                                                                                                                                                                                                                                                                                                                                                                                                                                                                                                                                                                                                                                                                                                                                                                                                                                                                                                                                                                                                                                                                                                                                                                                                                                                                                                                                                                                                                                                                                                                                                                                                                                                                                                                                                                                                                                                                                                                                                                                                                                                                                                                                                                                                                 | -22.22                                                                                                                                                                 | 79846                                                                                                                      | 54191                                                                                                          |
| SE Banks                                                                                                                                                                                          | 9557                                                                                                                                        | 40.60                                                                                                                              | 0.43                                                                                                                                                       | 0.00                                                                                                                                                                                                                                                                                                                                                                                                                                                                                                                                                                                                                                                                                                                                                                                                                                                                                                                                                                                                                                                                                                                                                                                                                                                                                                                                                                                                                                                                                                                                                                                                                                                                                                                                                                                                                                                                                                                                                                                                                                                                                                                                                                                                                                                                                                                                                                                                                                                                                                                                                                                                                                                                                                                                                                                                                                 | -3.01                                                                                                                                                                  | 10755                                                                                                                      | 8600                                                                                                           |
| lobal Indice                                                                                                                                                                                      |                                                                                                                                             |                                                                                                                                    |                                                                                                                                                            |                                                                                                                                                                                                                                                                                                                                                                                                                                                                                                                                                                                                                                                                                                                                                                                                                                                                                                                                                                                                                                                                                                                                                                                                                                                                                                                                                                                                                                                                                                                                                                                                                                                                                                                                                                                                                                                                                                                                                                                                                                                                                                                                                                                                                                                                                                                                                                                                                                                                                                                                                                                                                                                                                                                                                                                                                                      |                                                                                                                                                                        |                                                                                                                            |                                                                                                                |
|                                                                                                                                                                                                   | Level                                                                                                                                       | Net Change                                                                                                                         | d/d %                                                                                                                                                      | mtd %                                                                                                                                                                                                                                                                                                                                                                                                                                                                                                                                                                                                                                                                                                                                                                                                                                                                                                                                                                                                                                                                                                                                                                                                                                                                                                                                                                                                                                                                                                                                                                                                                                                                                                                                                                                                                                                                                                                                                                                                                                                                                                                                                                                                                                                                                                                                                                                                                                                                                                                                                                                                                                                                                                                                                                                                                                | ytd %                                                                                                                                                                  | 52Wk High                                                                                                                  | 52Wk Low                                                                                                       |
| ow Jones                                                                                                                                                                                          | 33053                                                                                                                                       | 123.91                                                                                                                             | 0.38                                                                                                                                                       | 0.00                                                                                                                                                                                                                                                                                                                                                                                                                                                                                                                                                                                                                                                                                                                                                                                                                                                                                                                                                                                                                                                                                                                                                                                                                                                                                                                                                                                                                                                                                                                                                                                                                                                                                                                                                                                                                                                                                                                                                                                                                                                                                                                                                                                                                                                                                                                                                                                                                                                                                                                                                                                                                                                                                                                                                                                                                                 | -0.28                                                                                                                                                                  | 35679                                                                                                                      | 31430                                                                                                          |
| &P 500                                                                                                                                                                                            | 4194                                                                                                                                        | 26.98                                                                                                                              | 0.65                                                                                                                                                       | 0.00                                                                                                                                                                                                                                                                                                                                                                                                                                                                                                                                                                                                                                                                                                                                                                                                                                                                                                                                                                                                                                                                                                                                                                                                                                                                                                                                                                                                                                                                                                                                                                                                                                                                                                                                                                                                                                                                                                                                                                                                                                                                                                                                                                                                                                                                                                                                                                                                                                                                                                                                                                                                                                                                                                                                                                                                                                 | 9.23                                                                                                                                                                   | 4607                                                                                                                       | 3698                                                                                                           |
| ASDAQ                                                                                                                                                                                             | 12851                                                                                                                                       | 61.76                                                                                                                              | 0.48                                                                                                                                                       | 0.00                                                                                                                                                                                                                                                                                                                                                                                                                                                                                                                                                                                                                                                                                                                                                                                                                                                                                                                                                                                                                                                                                                                                                                                                                                                                                                                                                                                                                                                                                                                                                                                                                                                                                                                                                                                                                                                                                                                                                                                                                                                                                                                                                                                                                                                                                                                                                                                                                                                                                                                                                                                                                                                                                                                                                                                                                                 | 22.78                                                                                                                                                                  | 14447                                                                                                                      | 1020                                                                                                           |
| TSE100                                                                                                                                                                                            | 7322                                                                                                                                        | -5.67                                                                                                                              | -0.08                                                                                                                                                      | 0.00                                                                                                                                                                                                                                                                                                                                                                                                                                                                                                                                                                                                                                                                                                                                                                                                                                                                                                                                                                                                                                                                                                                                                                                                                                                                                                                                                                                                                                                                                                                                                                                                                                                                                                                                                                                                                                                                                                                                                                                                                                                                                                                                                                                                                                                                                                                                                                                                                                                                                                                                                                                                                                                                                                                                                                                                                                 | -1.74                                                                                                                                                                  | 8047                                                                                                                       | 7076                                                                                                           |
| AX                                                                                                                                                                                                | 14810                                                                                                                                       | 93.80                                                                                                                              | 0.64                                                                                                                                                       | 0.00                                                                                                                                                                                                                                                                                                                                                                                                                                                                                                                                                                                                                                                                                                                                                                                                                                                                                                                                                                                                                                                                                                                                                                                                                                                                                                                                                                                                                                                                                                                                                                                                                                                                                                                                                                                                                                                                                                                                                                                                                                                                                                                                                                                                                                                                                                                                                                                                                                                                                                                                                                                                                                                                                                                                                                                                                                 | 6.37                                                                                                                                                                   | 16529                                                                                                                      | 13023                                                                                                          |
| lang Seng                                                                                                                                                                                         | 17119                                                                                                                                       | 6.64                                                                                                                               | 0.04                                                                                                                                                       | 0.04                                                                                                                                                                                                                                                                                                                                                                                                                                                                                                                                                                                                                                                                                                                                                                                                                                                                                                                                                                                                                                                                                                                                                                                                                                                                                                                                                                                                                                                                                                                                                                                                                                                                                                                                                                                                                                                                                                                                                                                                                                                                                                                                                                                                                                                                                                                                                                                                                                                                                                                                                                                                                                                                                                                                                                                                                                 | -13.46                                                                                                                                                                 | 22701                                                                                                                      | 14860                                                                                                          |
| ikkei                                                                                                                                                                                             | 31514                                                                                                                                       | 655.44                                                                                                                             | 2.12                                                                                                                                                       | 2.12                                                                                                                                                                                                                                                                                                                                                                                                                                                                                                                                                                                                                                                                                                                                                                                                                                                                                                                                                                                                                                                                                                                                                                                                                                                                                                                                                                                                                                                                                                                                                                                                                                                                                                                                                                                                                                                                                                                                                                                                                                                                                                                                                                                                                                                                                                                                                                                                                                                                                                                                                                                                                                                                                                                                                                                                                                 | 20.77                                                                                                                                                                  | 33773                                                                                                                      | 25662                                                                                                          |
| urrencies                                                                                                                                                                                         |                                                                                                                                             | N - G                                                                                                                              | lillai                                                                                                                                                     | . 10                                                                                                                                                                                                                                                                                                                                                                                                                                                                                                                                                                                                                                                                                                                                                                                                                                                                                                                                                                                                                                                                                                                                                                                                                                                                                                                                                                                                                                                                                                                                                                                                                                                                                                                                                                                                                                                                                                                                                                                                                                                                                                                                                                                                                                                                                                                                                                                                                                                                                                                                                                                                                                                                                                                                                                                                                                 | . 10                                                                                                                                                                   |                                                                                                                            | 20114                                                                                                          |
| A // ICA                                                                                                                                                                                          | Level                                                                                                                                       | Net Change                                                                                                                         | d/d %                                                                                                                                                      | mtd %                                                                                                                                                                                                                                                                                                                                                                                                                                                                                                                                                                                                                                                                                                                                                                                                                                                                                                                                                                                                                                                                                                                                                                                                                                                                                                                                                                                                                                                                                                                                                                                                                                                                                                                                                                                                                                                                                                                                                                                                                                                                                                                                                                                                                                                                                                                                                                                                                                                                                                                                                                                                                                                                                                                                                                                                                                | ytd %                                                                                                                                                                  | 52Wk High                                                                                                                  | 52Wk Low                                                                                                       |
| \$/US\$                                                                                                                                                                                           | 18.69                                                                                                                                       | 0.04                                                                                                                               | -0.21                                                                                                                                                      | -0.21                                                                                                                                                                                                                                                                                                                                                                                                                                                                                                                                                                                                                                                                                                                                                                                                                                                                                                                                                                                                                                                                                                                                                                                                                                                                                                                                                                                                                                                                                                                                                                                                                                                                                                                                                                                                                                                                                                                                                                                                                                                                                                                                                                                                                                                                                                                                                                                                                                                                                                                                                                                                                                                                                                                                                                                                                                | -8.83                                                                                                                                                                  | 19.92                                                                                                                      | 16.70                                                                                                          |
| \$/£                                                                                                                                                                                              | 22.68                                                                                                                                       | 0.01                                                                                                                               | -0.05                                                                                                                                                      | -0.05                                                                                                                                                                                                                                                                                                                                                                                                                                                                                                                                                                                                                                                                                                                                                                                                                                                                                                                                                                                                                                                                                                                                                                                                                                                                                                                                                                                                                                                                                                                                                                                                                                                                                                                                                                                                                                                                                                                                                                                                                                                                                                                                                                                                                                                                                                                                                                                                                                                                                                                                                                                                                                                                                                                                                                                                                                | -9.19                                                                                                                                                                  | 24.73                                                                                                                      | 20.15                                                                                                          |
| \$/€                                                                                                                                                                                              | 19.75                                                                                                                                       | 0.03                                                                                                                               | -0.14                                                                                                                                                      | -0.14                                                                                                                                                                                                                                                                                                                                                                                                                                                                                                                                                                                                                                                                                                                                                                                                                                                                                                                                                                                                                                                                                                                                                                                                                                                                                                                                                                                                                                                                                                                                                                                                                                                                                                                                                                                                                                                                                                                                                                                                                                                                                                                                                                                                                                                                                                                                                                                                                                                                                                                                                                                                                                                                                                                                                                                                                                | -7.62                                                                                                                                                                  | 21.33                                                                                                                      | 17.49                                                                                                          |
| \$/AUD\$                                                                                                                                                                                          | 11.83                                                                                                                                       | 0.01                                                                                                                               | -0.09                                                                                                                                                      | -0.09                                                                                                                                                                                                                                                                                                                                                                                                                                                                                                                                                                                                                                                                                                                                                                                                                                                                                                                                                                                                                                                                                                                                                                                                                                                                                                                                                                                                                                                                                                                                                                                                                                                                                                                                                                                                                                                                                                                                                                                                                                                                                                                                                                                                                                                                                                                                                                                                                                                                                                                                                                                                                                                                                                                                                                                                                                | -1.93                                                                                                                                                                  | 13.07                                                                                                                      | 11.34                                                                                                          |
| \$/CAD\$                                                                                                                                                                                          | 13.46                                                                                                                                       | 0.02                                                                                                                               | -0.13                                                                                                                                                      | -0.13                                                                                                                                                                                                                                                                                                                                                                                                                                                                                                                                                                                                                                                                                                                                                                                                                                                                                                                                                                                                                                                                                                                                                                                                                                                                                                                                                                                                                                                                                                                                                                                                                                                                                                                                                                                                                                                                                                                                                                                                                                                                                                                                                                                                                                                                                                                                                                                                                                                                                                                                                                                                                                                                                                                                                                                                                                | -6.67                                                                                                                                                                  | 14.66                                                                                                                      | 12.34                                                                                                          |
| S\$/ <b>€</b>                                                                                                                                                                                     | 1.06                                                                                                                                        | 0.00                                                                                                                               | -0.09                                                                                                                                                      | -0.09                                                                                                                                                                                                                                                                                                                                                                                                                                                                                                                                                                                                                                                                                                                                                                                                                                                                                                                                                                                                                                                                                                                                                                                                                                                                                                                                                                                                                                                                                                                                                                                                                                                                                                                                                                                                                                                                                                                                                                                                                                                                                                                                                                                                                                                                                                                                                                                                                                                                                                                                                                                                                                                                                                                                                                                                                                | -1.30                                                                                                                                                                  | 1.13                                                                                                                       | 0.97                                                                                                           |
| S\$/¥                                                                                                                                                                                             | 151.31                                                                                                                                      | -0.37                                                                                                                              | 0.24                                                                                                                                                       | 0.24                                                                                                                                                                                                                                                                                                                                                                                                                                                                                                                                                                                                                                                                                                                                                                                                                                                                                                                                                                                                                                                                                                                                                                                                                                                                                                                                                                                                                                                                                                                                                                                                                                                                                                                                                                                                                                                                                                                                                                                                                                                                                                                                                                                                                                                                                                                                                                                                                                                                                                                                                                                                                                                                                                                                                                                                                                 | -13.34                                                                                                                                                                 | 151.72                                                                                                                     | 127.23                                                                                                         |
| ommodities                                                                                                                                                                                        | ;                                                                                                                                           |                                                                                                                                    |                                                                                                                                                            |                                                                                                                                                                                                                                                                                                                                                                                                                                                                                                                                                                                                                                                                                                                                                                                                                                                                                                                                                                                                                                                                                                                                                                                                                                                                                                                                                                                                                                                                                                                                                                                                                                                                                                                                                                                                                                                                                                                                                                                                                                                                                                                                                                                                                                                                                                                                                                                                                                                                                                                                                                                                                                                                                                                                                                                                                                      |                                                                                                                                                                        |                                                                                                                            |                                                                                                                |
|                                                                                                                                                                                                   | Level                                                                                                                                       | Net Change                                                                                                                         | d/d %                                                                                                                                                      | mtd %                                                                                                                                                                                                                                                                                                                                                                                                                                                                                                                                                                                                                                                                                                                                                                                                                                                                                                                                                                                                                                                                                                                                                                                                                                                                                                                                                                                                                                                                                                                                                                                                                                                                                                                                                                                                                                                                                                                                                                                                                                                                                                                                                                                                                                                                                                                                                                                                                                                                                                                                                                                                                                                                                                                                                                                                                                | ytd %                                                                                                                                                                  | 52Wk High                                                                                                                  | 52Wk Low                                                                                                       |
| rent Crude                                                                                                                                                                                        | 85.27                                                                                                                                       | 0.25                                                                                                                               | 0.29                                                                                                                                                       | 0.29                                                                                                                                                                                                                                                                                                                                                                                                                                                                                                                                                                                                                                                                                                                                                                                                                                                                                                                                                                                                                                                                                                                                                                                                                                                                                                                                                                                                                                                                                                                                                                                                                                                                                                                                                                                                                                                                                                                                                                                                                                                                                                                                                                                                                                                                                                                                                                                                                                                                                                                                                                                                                                                                                                                                                                                                                                 | 5.03                                                                                                                                                                   | 93.20                                                                                                                      | 69.46                                                                                                          |
| old                                                                                                                                                                                               | 1977.08                                                                                                                                     | -6.81                                                                                                                              | -0.34                                                                                                                                                      | -0.34                                                                                                                                                                                                                                                                                                                                                                                                                                                                                                                                                                                                                                                                                                                                                                                                                                                                                                                                                                                                                                                                                                                                                                                                                                                                                                                                                                                                                                                                                                                                                                                                                                                                                                                                                                                                                                                                                                                                                                                                                                                                                                                                                                                                                                                                                                                                                                                                                                                                                                                                                                                                                                                                                                                                                                                                                                | 8.39                                                                                                                                                                   | 2062.99                                                                                                                    | 1616.74                                                                                                        |
| latinum                                                                                                                                                                                           | 930.07                                                                                                                                      | -7.07                                                                                                                              | -0.75                                                                                                                                                      | -0.75                                                                                                                                                                                                                                                                                                                                                                                                                                                                                                                                                                                                                                                                                                                                                                                                                                                                                                                                                                                                                                                                                                                                                                                                                                                                                                                                                                                                                                                                                                                                                                                                                                                                                                                                                                                                                                                                                                                                                                                                                                                                                                                                                                                                                                                                                                                                                                                                                                                                                                                                                                                                                                                                                                                                                                                                                                | -13.42                                                                                                                                                                 | 1134.95                                                                                                                    | 854.45                                                                                                         |
| opper                                                                                                                                                                                             | 364.45                                                                                                                                      | -0.45                                                                                                                              | -0.12                                                                                                                                                      | -0.12                                                                                                                                                                                                                                                                                                                                                                                                                                                                                                                                                                                                                                                                                                                                                                                                                                                                                                                                                                                                                                                                                                                                                                                                                                                                                                                                                                                                                                                                                                                                                                                                                                                                                                                                                                                                                                                                                                                                                                                                                                                                                                                                                                                                                                                                                                                                                                                                                                                                                                                                                                                                                                                                                                                                                                                                                                | -4.34                                                                                                                                                                  | 433.30                                                                                                                     | 335.60                                                                                                         |
| ilver                                                                                                                                                                                             | 22.63                                                                                                                                       | -0.21                                                                                                                              | -0.92                                                                                                                                                      | -0.92                                                                                                                                                                                                                                                                                                                                                                                                                                                                                                                                                                                                                                                                                                                                                                                                                                                                                                                                                                                                                                                                                                                                                                                                                                                                                                                                                                                                                                                                                                                                                                                                                                                                                                                                                                                                                                                                                                                                                                                                                                                                                                                                                                                                                                                                                                                                                                                                                                                                                                                                                                                                                                                                                                                                                                                                                                | -5.51                                                                                                                                                                  | 26.14                                                                                                                      | 18.83                                                                                                          |
| alladium                                                                                                                                                                                          | 1126.50                                                                                                                                     | 0.40                                                                                                                               | 0.04                                                                                                                                                       | 0.04                                                                                                                                                                                                                                                                                                                                                                                                                                                                                                                                                                                                                                                                                                                                                                                                                                                                                                                                                                                                                                                                                                                                                                                                                                                                                                                                                                                                                                                                                                                                                                                                                                                                                                                                                                                                                                                                                                                                                                                                                                                                                                                                                                                                                                                                                                                                                                                                                                                                                                                                                                                                                                                                                                                                                                                                                                 | -38.47                                                                                                                                                                 | 1810.00                                                                                                                    | 1088.00                                                                                                        |
| ranium                                                                                                                                                                                            | 74.50                                                                                                                                       | 0.00                                                                                                                               | 0.00                                                                                                                                                       | 0.00                                                                                                                                                                                                                                                                                                                                                                                                                                                                                                                                                                                                                                                                                                                                                                                                                                                                                                                                                                                                                                                                                                                                                                                                                                                                                                                                                                                                                                                                                                                                                                                                                                                                                                                                                                                                                                                                                                                                                                                                                                                                                                                                                                                                                                                                                                                                                                                                                                                                                                                                                                                                                                                                                                                                                                                                                                 | 53.20                                                                                                                                                                  | 74.50                                                                                                                      | 47.75                                                                                                          |
| SX Local                                                                                                                                                                                          | 7 1150                                                                                                                                      | 0.00                                                                                                                               | 0.00                                                                                                                                                       | 0.00                                                                                                                                                                                                                                                                                                                                                                                                                                                                                                                                                                                                                                                                                                                                                                                                                                                                                                                                                                                                                                                                                                                                                                                                                                                                                                                                                                                                                                                                                                                                                                                                                                                                                                                                                                                                                                                                                                                                                                                                                                                                                                                                                                                                                                                                                                                                                                                                                                                                                                                                                                                                                                                                                                                                                                                                                                 | 05.20                                                                                                                                                                  | 7 1100                                                                                                                     | 17175                                                                                                          |
|                                                                                                                                                                                                   | Level                                                                                                                                       | Last Change                                                                                                                        | Last %                                                                                                                                                     | mtd %                                                                                                                                                                                                                                                                                                                                                                                                                                                                                                                                                                                                                                                                                                                                                                                                                                                                                                                                                                                                                                                                                                                                                                                                                                                                                                                                                                                                                                                                                                                                                                                                                                                                                                                                                                                                                                                                                                                                                                                                                                                                                                                                                                                                                                                                                                                                                                                                                                                                                                                                                                                                                                                                                                                                                                                                                                | ytd %                                                                                                                                                                  | 52Wk High                                                                                                                  | 52Wk Low                                                                                                       |
| NE                                                                                                                                                                                                | 899                                                                                                                                         | 0.00                                                                                                                               | 0.00                                                                                                                                                       | 0.00                                                                                                                                                                                                                                                                                                                                                                                                                                                                                                                                                                                                                                                                                                                                                                                                                                                                                                                                                                                                                                                                                                                                                                                                                                                                                                                                                                                                                                                                                                                                                                                                                                                                                                                                                                                                                                                                                                                                                                                                                                                                                                                                                                                                                                                                                                                                                                                                                                                                                                                                                                                                                                                                                                                                                                                                                                 | -0.11                                                                                                                                                                  | 900                                                                                                                        | 899                                                                                                            |
| :GP                                                                                                                                                                                               | 1650                                                                                                                                        | 0.00                                                                                                                               | 0.00                                                                                                                                                       | 0.00                                                                                                                                                                                                                                                                                                                                                                                                                                                                                                                                                                                                                                                                                                                                                                                                                                                                                                                                                                                                                                                                                                                                                                                                                                                                                                                                                                                                                                                                                                                                                                                                                                                                                                                                                                                                                                                                                                                                                                                                                                                                                                                                                                                                                                                                                                                                                                                                                                                                                                                                                                                                                                                                                                                                                                                                                                 | 26.63                                                                                                                                                                  | 1700                                                                                                                       | 1300                                                                                                           |
| NB                                                                                                                                                                                                | 5000                                                                                                                                        | 0.00                                                                                                                               | 0.00                                                                                                                                                       | 0.00                                                                                                                                                                                                                                                                                                                                                                                                                                                                                                                                                                                                                                                                                                                                                                                                                                                                                                                                                                                                                                                                                                                                                                                                                                                                                                                                                                                                                                                                                                                                                                                                                                                                                                                                                                                                                                                                                                                                                                                                                                                                                                                                                                                                                                                                                                                                                                                                                                                                                                                                                                                                                                                                                                                                                                                                                                 | 64.00                                                                                                                                                                  | F100                                                                                                                       |                                                                                                                |
| HN                                                                                                                                                                                                |                                                                                                                                             |                                                                                                                                    |                                                                                                                                                            |                                                                                                                                                                                                                                                                                                                                                                                                                                                                                                                                                                                                                                                                                                                                                                                                                                                                                                                                                                                                                                                                                                                                                                                                                                                                                                                                                                                                                                                                                                                                                                                                                                                                                                                                                                                                                                                                                                                                                                                                                                                                                                                                                                                                                                                                                                                                                                                                                                                                                                                                                                                                                                                                                                                                                                                                                                      | 61.98                                                                                                                                                                  | 5198                                                                                                                       | 2915                                                                                                           |
|                                                                                                                                                                                                   | 390                                                                                                                                         | 0.00                                                                                                                               | 0.00                                                                                                                                                       | 0.00                                                                                                                                                                                                                                                                                                                                                                                                                                                                                                                                                                                                                                                                                                                                                                                                                                                                                                                                                                                                                                                                                                                                                                                                                                                                                                                                                                                                                                                                                                                                                                                                                                                                                                                                                                                                                                                                                                                                                                                                                                                                                                                                                                                                                                                                                                                                                                                                                                                                                                                                                                                                                                                                                                                                                                                                                                 | 30.00                                                                                                                                                                  | 396                                                                                                                        |                                                                                                                |
| IOC                                                                                                                                                                                               |                                                                                                                                             |                                                                                                                                    | 0.00<br>0.00                                                                                                                                               | 0.00                                                                                                                                                                                                                                                                                                                                                                                                                                                                                                                                                                                                                                                                                                                                                                                                                                                                                                                                                                                                                                                                                                                                                                                                                                                                                                                                                                                                                                                                                                                                                                                                                                                                                                                                                                                                                                                                                                                                                                                                                                                                                                                                                                                                                                                                                                                                                                                                                                                                                                                                                                                                                                                                                                                                                                                                                                 |                                                                                                                                                                        |                                                                                                                            | 282                                                                                                            |
|                                                                                                                                                                                                   | 390                                                                                                                                         | 0.00                                                                                                                               |                                                                                                                                                            |                                                                                                                                                                                                                                                                                                                                                                                                                                                                                                                                                                                                                                                                                                                                                                                                                                                                                                                                                                                                                                                                                                                                                                                                                                                                                                                                                                                                                                                                                                                                                                                                                                                                                                                                                                                                                                                                                                                                                                                                                                                                                                                                                                                                                                                                                                                                                                                                                                                                                                                                                                                                                                                                                                                                                                                                                                      | 30.00                                                                                                                                                                  | 396                                                                                                                        | 282<br>702                                                                                                     |
| AM                                                                                                                                                                                                | 390<br>718                                                                                                                                  | 0.00<br>0.00                                                                                                                       | 0.00                                                                                                                                                       | 0.00                                                                                                                                                                                                                                                                                                                                                                                                                                                                                                                                                                                                                                                                                                                                                                                                                                                                                                                                                                                                                                                                                                                                                                                                                                                                                                                                                                                                                                                                                                                                                                                                                                                                                                                                                                                                                                                                                                                                                                                                                                                                                                                                                                                                                                                                                                                                                                                                                                                                                                                                                                                                                                                                                                                                                                                                                                 | 30.00<br>1.99                                                                                                                                                          | 396<br>750                                                                                                                 | 282<br>702<br>68                                                                                               |
| IAM<br>IBS                                                                                                                                                                                        | 390<br>718<br>70                                                                                                                            | 0.00<br>0.00<br>0.00                                                                                                               | 0.00<br>0.00                                                                                                                                               | 0.00<br>0.00                                                                                                                                                                                                                                                                                                                                                                                                                                                                                                                                                                                                                                                                                                                                                                                                                                                                                                                                                                                                                                                                                                                                                                                                                                                                                                                                                                                                                                                                                                                                                                                                                                                                                                                                                                                                                                                                                                                                                                                                                                                                                                                                                                                                                                                                                                                                                                                                                                                                                                                                                                                                                                                                                                                                                                                                                         | 30.00<br>1.99<br>2.94                                                                                                                                                  | 396<br>750<br>70                                                                                                           | 282<br>702<br>68<br>2126                                                                                       |
| AM<br>BS<br>HL                                                                                                                                                                                    | 390<br>718<br>70<br>3199                                                                                                                    | 0.00<br>0.00<br>0.00<br>-1.00                                                                                                      | 0.00<br>0.00<br>-0.03                                                                                                                                      | 0.00<br>0.00<br>0.00                                                                                                                                                                                                                                                                                                                                                                                                                                                                                                                                                                                                                                                                                                                                                                                                                                                                                                                                                                                                                                                                                                                                                                                                                                                                                                                                                                                                                                                                                                                                                                                                                                                                                                                                                                                                                                                                                                                                                                                                                                                                                                                                                                                                                                                                                                                                                                                                                                                                                                                                                                                                                                                                                                                                                                                                                 | 30.00<br>1.99<br>2.94<br>50.45                                                                                                                                         | 396<br>750<br>70<br>3800                                                                                                   | 282<br>702<br>68<br>2126<br>179                                                                                |
| AM<br>BS<br>HL<br>PRY                                                                                                                                                                             | 390<br>718<br>70<br>3199<br>220                                                                                                             | 0.00<br>0.00<br>0.00<br>-1.00<br>0.00                                                                                              | 0.00<br>0.00<br>-0.03<br>0.00                                                                                                                              | 0.00<br>0.00<br>0.00<br>0.00                                                                                                                                                                                                                                                                                                                                                                                                                                                                                                                                                                                                                                                                                                                                                                                                                                                                                                                                                                                                                                                                                                                                                                                                                                                                                                                                                                                                                                                                                                                                                                                                                                                                                                                                                                                                                                                                                                                                                                                                                                                                                                                                                                                                                                                                                                                                                                                                                                                                                                                                                                                                                                                                                                                                                                                                         | 30.00<br>1.99<br>2.94<br>50.45<br>25.71                                                                                                                                | 396<br>750<br>70<br>3800<br>230                                                                                            | 28.<br>70.<br>68<br>2126<br>179                                                                                |
| AM<br>BS<br>IHL<br>BRY<br>NH                                                                                                                                                                      | 390<br>718<br>70<br>3199<br>220<br>1245                                                                                                     | 0.00<br>0.00<br>0.00<br>-1.00<br>0.00<br>-2.00                                                                                     | 0.00<br>0.00<br>-0.03<br>0.00<br>-0.16                                                                                                                     | 0.00<br>0.00<br>0.00<br>0.00<br>0.00                                                                                                                                                                                                                                                                                                                                                                                                                                                                                                                                                                                                                                                                                                                                                                                                                                                                                                                                                                                                                                                                                                                                                                                                                                                                                                                                                                                                                                                                                                                                                                                                                                                                                                                                                                                                                                                                                                                                                                                                                                                                                                                                                                                                                                                                                                                                                                                                                                                                                                                                                                                                                                                                                                                                                                                                 | 30.00<br>1.99<br>2.94<br>50.45<br>25.71<br>20.87                                                                                                                       | 396<br>750<br>70<br>3800<br>230<br>1250                                                                                    | 282<br>702<br>68<br>2126<br>175<br>1024                                                                        |
| AM<br>BS<br>IHL<br>PRY<br>NH<br>ILP                                                                                                                                                               | 390<br>718<br>70<br>3199<br>220<br>1245<br>1272                                                                                             | 0.00<br>0.00<br>0.00<br>-1.00<br>0.00<br>-2.00<br>0.00                                                                             | 0.00<br>0.00<br>-0.03<br>0.00<br>-0.16<br>0.00                                                                                                             | 0.00<br>0.00<br>0.00<br>0.00<br>0.00<br>0.00                                                                                                                                                                                                                                                                                                                                                                                                                                                                                                                                                                                                                                                                                                                                                                                                                                                                                                                                                                                                                                                                                                                                                                                                                                                                                                                                                                                                                                                                                                                                                                                                                                                                                                                                                                                                                                                                                                                                                                                                                                                                                                                                                                                                                                                                                                                                                                                                                                                                                                                                                                                                                                                                                                                                                                                         | 30.00<br>1.99<br>2.94<br>50.45<br>25.71<br>20.87<br>-3.64                                                                                                              | 396<br>750<br>70<br>3800<br>230<br>1250<br>1320                                                                            | 28:<br>70:<br>68<br>2126<br>17:<br>1024<br>127:<br>12774                                                       |
| AM<br>BS<br>IHL<br>PRY<br>NH<br>ILP<br>NO                                                                                                                                                         | 390<br>718<br>70<br>3199<br>220<br>1245<br>1272<br>12790<br>760                                                                             | 0.00<br>0.00<br>0.00<br>-1.00<br>0.00<br>-2.00<br>0.00<br>0.00                                                                     | 0.00<br>0.00<br>-0.03<br>0.00<br>-0.16<br>0.00<br>0.00                                                                                                     | 0.00<br>0.00<br>0.00<br>0.00<br>0.00<br>0.00<br>0.00                                                                                                                                                                                                                                                                                                                                                                                                                                                                                                                                                                                                                                                                                                                                                                                                                                                                                                                                                                                                                                                                                                                                                                                                                                                                                                                                                                                                                                                                                                                                                                                                                                                                                                                                                                                                                                                                                                                                                                                                                                                                                                                                                                                                                                                                                                                                                                                                                                                                                                                                                                                                                                                                                                                                                                                 | 30.00<br>1.99<br>2.94<br>50.45<br>25.71<br>20.87<br>-3.64<br>0.00<br>72.34                                                                                             | 396<br>750<br>70<br>3800<br>230<br>1250<br>1320                                                                            | 28:<br>70:<br>68<br>212(<br>17'<br>1024<br>127:<br>1277-<br>420                                                |
| AM<br>BS<br>HL<br>RY<br>NH<br>ILP<br>NO<br>A versus Na                                                                                                                                            | 390<br>718<br>70<br>3199<br>220<br>1245<br>1272<br>12790<br>760                                                                             | 0.00<br>0.00<br>0.00<br>-1.00<br>0.00<br>-2.00<br>0.00<br>0.00<br>1.00                                                             | 0.00<br>0.00<br>-0.03<br>0.00<br>-0.16<br>0.00<br>0.00<br>0.13                                                                                             | 0.00<br>0.00<br>0.00<br>0.00<br>0.00<br>0.00<br>0.00                                                                                                                                                                                                                                                                                                                                                                                                                                                                                                                                                                                                                                                                                                                                                                                                                                                                                                                                                                                                                                                                                                                                                                                                                                                                                                                                                                                                                                                                                                                                                                                                                                                                                                                                                                                                                                                                                                                                                                                                                                                                                                                                                                                                                                                                                                                                                                                                                                                                                                                                                                                                                                                                                                                                                                                 | 30.00<br>1.99<br>2.94<br>50.45<br>25.71<br>20.87<br>-3.64<br>0.00                                                                                                      | 396<br>750<br>70<br>3800<br>230<br>1250<br>1320                                                                            | 282<br>702<br>68<br>2126<br>175<br>1024<br>1277<br>420                                                         |
| AM<br>BS<br>HL<br>PRY<br>NH<br>ILP<br>NO<br>A versus Na<br>A Bonds                                                                                                                                | 390<br>718<br>70<br>3199<br>220<br>1245<br>1272<br>12790<br>760                                                                             | 0.00<br>0.00<br>0.00<br>-1.00<br>0.00<br>-2.00<br>0.00<br>0.00<br>1.00                                                             | 0.00<br>0.00<br>-0.03<br>0.00<br>-0.16<br>0.00<br>0.00<br>0.13                                                                                             | 0.00<br>0.00<br>0.00<br>0.00<br>0.00<br>0.00<br>0.00<br>0.0                                                                                                                                                                                                                                                                                                                                                                                                                                                                                                                                                                                                                                                                                                                                                                                                                                                                                                                                                                                                                                                                                                                                                                                                                                                                                                                                                                                                                                                                                                                                                                                                                                                                                                                                                                                                                                                                                                                                                                                                                                                                                                                                                                                                                                                                                                                                                                                                                                                                                                                                                                                                                                                                                                                                                                          | 30.00<br>1.99<br>2.94<br>50.45<br>25.71<br>20.87<br>-3.64<br>0.00<br>72.34                                                                                             | 396<br>750<br>70<br>3800<br>230<br>1250<br>1320<br>12790<br>845                                                            | 282<br>702<br>68<br>2126<br>175<br>1024<br>1277<br>426<br><b>Chg [bp</b>                                       |
| AM  BS  HL  RY  NH  ILP  NO  A versus Na  A Bonds  186                                                                                                                                            | 390<br>718<br>70<br>3199<br>220<br>1245<br>1272<br>12790<br>760<br>amibian Bon                                                              | 0.00<br>0.00<br>0.00<br>-1.00<br>0.00<br>-2.00<br>0.00<br>0.00<br>1.00<br>ds                                                       | 0.00<br>0.00<br>-0.03<br>0.00<br>-0.16<br>0.00<br>0.00<br>0.13                                                                                             | 0.00<br>0.00<br>0.00<br>0.00<br>0.00<br>0.00<br>0.00<br>0.0                                                                                                                                                                                                                                                                                                                                                                                                                                                                                                                                                                                                                                                                                                                                                                                                                                                                                                                                                                                                                                                                                                                                                                                                                                                                                                                                                                                                                                                                                                                                                                                                                                                                                                                                                                                                                                                                                                                                                                                                                                                                                                                                                                                                                                                                                                                                                                                                                                                                                                                                                                                                                                                                                                                                                                          | 30.00<br>1.99<br>2.94<br>50.45<br>25.71<br>20.87<br>-3.64<br>0.00<br>72.34                                                                                             | 396<br>750<br>70<br>3800<br>230<br>1250<br>1320<br>12790<br>845                                                            | 28: 70: 66 2126 17: 102- 127: 1277- 420  Chg [bp -0.0:                                                         |
| AM BS HL RY NH ILP NO A versus Na A Bonds 186 2030                                                                                                                                                | 390<br>718<br>70<br>3199<br>220<br>1245<br>1272<br>12790<br>760<br>YTM C<br>9.32                                                            | 0.00<br>0.00<br>0.00<br>-1.00<br>0.00<br>-2.00<br>0.00<br>0.00<br>1.00<br>ds<br>urrent Price Ch                                    | 0.00<br>0.00<br>-0.03<br>0.00<br>-0.16<br>0.00<br>0.00<br>0.13<br>ng [bp] NAI<br>-2.00 GC                                                                  | 0.00<br>0.00<br>0.00<br>0.00<br>0.00<br>0.00<br>0.00<br>0.0                                                                                                                                                                                                                                                                                                                                                                                                                                                                                                                                                                                                                                                                                                                                                                                                                                                                                                                                                                                                                                                                                                                                                                                                                                                                                                                                                                                                                                                                                                                                                                                                                                                                                                                                                                                                                                                                                                                                                                                                                                                                                                                                                                                                                                                                                                                                                                                                                                                                                                                                                                                                                                                                                                                                                                          | 30.00<br>1.99<br>2.94<br>50.45<br>25.71<br>20.87<br>-3.64<br>0.00<br>72.34<br>YTM<br>8.73                                                                              | 396<br>750<br>70<br>3800<br>230<br>1250<br>1320<br>12790<br>845<br>Premium<br>0                                            | 28: 70: 6: 212: 177: 102: 1277: 42: Chg [bp -0.0: -2.00                                                        |
| AM BS HL RY NH LP NO A versus Na A Bonds 186 2030 213                                                                                                                                             | 390 718 70 3199 220 1245 1272 12790 760  mibian Bon YTM 9.32 10.65                                                                          | 0.00<br>0.00<br>0.00<br>-1.00<br>0.00<br>-2.00<br>0.00<br>0.00<br>1.00<br>ds<br>urrent Price<br>103.11<br>88.09                    | 0.00<br>0.00<br>-0.03<br>0.00<br>-0.16<br>0.00<br>0.00<br>0.13<br>og [bp] NAI<br>-2.00 GC2<br>-4.00 GC2                                                    | 0.00<br>0.00<br>0.00<br>0.00<br>0.00<br>0.00<br>0.00<br>0.0                                                                                                                                                                                                                                                                                                                                                                                                                                                                                                                                                                                                                                                                                                                                                                                                                                                                                                                                                                                                                                                                                                                                                                                                                                                                                                                                                                                                                                                                                                                                                                                                                                                                                                                                                                                                                                                                                                                                                                                                                                                                                                                                                                                                                                                                                                                                                                                                                                                                                                                                                                                                                                                                                                                                                                          | 30.00<br>1.99<br>2.94<br>50.45<br>25.71<br>20.87<br>-3.64<br>0.00<br>72.34<br>YTM<br>8.73<br>8.89                                                                      | 396<br>750<br>70<br>3800<br>230<br>1250<br>1320<br>12790<br>845<br><b>Premium</b><br>0<br>-43                              | 28: 70: 66 212: 17': 102: 127- 42:  Chg [bp -0.0: -2.0: -2.0:                                                  |
| IAM IBS IHL DRY NH ILP NO IA versus Na A Bonds 186 2030 213 2032                                                                                                                                  | 390<br>718<br>70<br>3199<br>220<br>1245<br>1272<br>12790<br>760<br>Milbian Bon<br>YTM C<br>9.32<br>10.65<br>11.23                           | 0.00 0.00 0.00 -1.00 0.00 -2.00 0.00 0.00 1.00  ds urrent Price 103.11 88.09 79.24                                                 | 0.00<br>0.00<br>-0.03<br>0.00<br>-0.16<br>0.00<br>0.00<br>0.13<br>19 [bp] NAI<br>-2.00 GC:<br>-4.00 GC:<br>-4.50 GC:                                       | 0.00<br>0.00<br>0.00<br>0.00<br>0.00<br>0.00<br>0.00<br>0.0                                                                                                                                                                                                                                                                                                                                                                                                                                                                                                                                                                                                                                                                                                                                                                                                                                                                                                                                                                                                                                                                                                                                                                                                                                                                                                                                                                                                                                                                                                                                                                                                                                                                                                                                                                                                                                                                                                                                                                                                                                                                                                                                                                                                                                                                                                                                                                                                                                                                                                                                                                                                                                                                                                                                                                          | 30.00<br>1.99<br>2.94<br>50.45<br>25.71<br>20.87<br>-3.64<br>0.00<br>72.34<br>YTM<br>8.73<br>8.89<br>8.63                                                              | 396<br>750<br>70<br>3800<br>230<br>1250<br>1320<br>12790<br>845<br><b>Premium</b><br>0<br>-43<br>-69                       | 28: 70: 66 212( 17': 102- 127- 42(  Chg [bp -0.0: -2.0( -2.0( -2.0( -2.0(                                      |
| IAM IBS IHL DRY NH ILP NO A versus Na A Bonds 186 2030 213 2032 2035                                                                                                                              | 390<br>718<br>70<br>3199<br>220<br>1245<br>1272<br>12790<br>760<br>mibian Bon<br>YTM C<br>9.32<br>10.65<br>11.23<br>11.58                   | 0.00<br>0.00<br>0.00<br>-1.00<br>0.00<br>-2.00<br>0.00<br>0.00<br>1.00<br>ds<br>urrent Price<br>103.11<br>88.09<br>79.24<br>82.39  | 0.00 0.00 -0.03 0.00 -0.16 0.00 0.00 0.13  19 [bp] NAI -2.00 GC2 -4.00 GC2 -4.00 GC2                                                                       | 0.00<br>0.00<br>0.00<br>0.00<br>0.00<br>0.00<br>0.00<br>0.0                                                                                                                                                                                                                                                                                                                                                                                                                                                                                                                                                                                                                                                                                                                                                                                                                                                                                                                                                                                                                                                                                                                                                                                                                                                                                                                                                                                                                                                                                                                                                                                                                                                                                                                                                                                                                                                                                                                                                                                                                                                                                                                                                                                                                                                                                                                                                                                                                                                                                                                                                                                                                                                                                                                                                                          | 30.00<br>1.99<br>2.94<br>50.45<br>25.71<br>20.87<br>-3.64<br>0.00<br>72.34<br>YTM<br>8.73<br>8.89<br>8.63<br>9.10                                                      | 396<br>750<br>70<br>3800<br>230<br>1250<br>1320<br>12790<br>845<br><b>Premium</b><br>0<br>-43<br>-69                       | 28: 70: 66 212: 177: 102- 1277- 420  Chg [bp -0.0: -2.00 -2.00 -4.00                                           |
| IAM IBS IHL ORY NH ILP NO A versus Na A Bonds 186 2030 213 2032 2035                                                                                                                              | 390<br>718<br>70<br>3199<br>220<br>1245<br>1272<br>12790<br>760<br>willian Bon<br>YTM C<br>9.32<br>10.65<br>11.23<br>11.58<br>12.23         | 0.00<br>0.00<br>0.00<br>-1.00<br>0.00<br>-2.00<br>0.00<br>1.00<br>ds<br>urrent Price<br>103.11<br>88.09<br>79.24<br>82.39<br>79.70 | 0.00 0.00 -0.03 0.00 -0.16 0.00 0.13  19 [bp] NAI -2.00 GC: -4.00 GC: -4.00 GC: -4.50 GC: -3.50 GC:                                                        | 0.00<br>0.00<br>0.00<br>0.00<br>0.00<br>0.00<br>0.00<br>0.0                                                                                                                                                                                                                                                                                                                                                                                                                                                                                                                                                                                                                                                                                                                                                                                                                                                                                                                                                                                                                                                                                                                                                                                                                                                                                                                                                                                                                                                                                                                                                                                                                                                                                                                                                                                                                                                                                                                                                                                                                                                                                                                                                                                                                                                                                                                                                                                                                                                                                                                                                                                                                                                                                                                                                                          | 30.00<br>1.99<br>2.94<br>50.45<br>25.71<br>20.87<br>-3.64<br>0.00<br>72.34<br>YTM<br>8.73<br>8.89<br>8.63<br>9.10<br>9.62                                              | 396<br>750<br>70<br>3800<br>230<br>1250<br>1320<br>12790<br>845<br><b>Premium</b><br>0<br>-43<br>-69<br>-22<br>-103        | 28: 70: 68 212: 17. 102- 127: 420  Chg [bp -0.0: -2.00 -2.00 -4.00 -4.00                                       |
| IAM IBS IHL ORY NH IIIP NO IA versus Na A Bonds 186 2030 213 2032 2035 209 2037                                                                                                                   | 390<br>718<br>70<br>3199<br>220<br>1245<br>1272<br>12790<br>760<br>mibian Bon<br>YTM C<br>9.32<br>10.65<br>11.23<br>11.58<br>12.23<br>12.32 | 0.00 0.00 0.00 -1.00 0.00 -2.00 0.00 0.00 1.00  ds urrent Price 103.11 88.09 79.24 82.39 79.70 61.92                               | 0.00 0.00 -0.03 0.00 -0.16 0.00 0.13  19 [bp] NAI -2.00 GC: -4.50 GC: -4.50 GC: -3.50 GC: -3.50 GC:                                                        | 0.00<br>0.00<br>0.00<br>0.00<br>0.00<br>0.00<br>0.00<br>0.0                                                                                                                                                                                                                                                                                                                                                                                                                                                                                                                                                                                                                                                                                                                                                                                                                                                                                                                                                                                                                                                                                                                                                                                                                                                                                                                                                                                                                                                                                                                                                                                                                                                                                                                                                                                                                                                                                                                                                                                                                                                                                                                                                                                                                                                                                                                                                                                                                                                                                                                                                                                                                                                                                                                                                                          | 30.00<br>1.99<br>2.94<br>50.45<br>25.71<br>20.87<br>-3.64<br>0.00<br>72.34<br>YTM<br>8.73<br>8.89<br>8.63<br>9.10<br>9.62<br>10.18                                     | 396<br>750<br>70<br>3800<br>230<br>1250<br>1320<br>12790<br>845<br><b>Premium</b><br>0<br>-43<br>-69<br>-22<br>-103<br>-47 | 28: 70: 66 212: 17: 102: 127: 1277: 42: Chg [bp -0.0: -2.0( -2.0( -4.0( -4.0( -10.00                           |
| AM IBS IHL IRY NH ILP NO IA versus Na A Bonds 186 2030 213 2032 2035 209 2037 2040                                                                                                                | 390 718 70 3199 220 1245 1272 12790 760 760 9.32 10.65 11.23 11.58 12.23 12.32 12.58                                                        | 0.00 0.00 0.00 -1.00 0.00 -2.00 0.00 0.00 1.00 ds urrent Price 103.11 88.09 79.24 82.39 79.70 61.92 73.99                          | 0.00 0.00 -0.03 0.00 -0.16 0.00 0.13  10 [bp] NAI -2.00 GC: -4.50 GC: -4.50 GC: -3.50 GC: -3.50 GC: -3.50 GC:                                              | 0.00<br>0.00<br>0.00<br>0.00<br>0.00<br>0.00<br>0.00<br>0.0                                                                                                                                                                                                                                                                                                                                                                                                                                                                                                                                                                                                                                                                                                                                                                                                                                                                                                                                                                                                                                                                                                                                                                                                                                                                                                                                                                                                                                                                                                                                                                                                                                                                                                                                                                                                                                                                                                                                                                                                                                                                                                                                                                                                                                                                                                                                                                                                                                                                                                                                                                                                                                                                                                                                                                          | 30.00<br>1.99<br>2.94<br>50.45<br>25.71<br>20.87<br>-3.64<br>0.00<br>72.34<br>YTM<br>8.73<br>8.89<br>8.63<br>9.10<br>9.62<br>10.18<br>10.74                            | 396 750 70 3800 230 1250 1320 12790 845  Premium 0 -43 -69 -22 -103 -47                                                    | 28: 70: 61 212: 177: 102: 1277: 42: Chg [bp -0.0: -2.0: -2.0: -4.0: -4.0: -10.0: -7.5:                         |
| IAM IBS IHL DRY NH ILP NO IA versus Na A Bonds 186 2030 213 2032 2035 209 2037 2040 214                                                                                                           | 390 718 70 3199 220 1245 1272 12790 760 Amibian Bon YTM 9.32 10.65 11.23 11.58 12.23 12.32 12.58 12.78 12.60                                | 0.00 0.00 0.00 -1.00 0.00 -2.00 0.00 0.00 1.00  ds urrent Price 103.11 88.09 79.24 82.39 79.70 61.92 73.99 74.35 57.40             | 0.00 0.00 -0.03 0.00 -0.16 0.00 0.00 0.13  19 [bp] NAI -2.00 GC: -4.00 GC: -4.50 GC: -3.50 GC: -3.50 GC: -4.50 GC: -4.50 GC: -3.50 GC: -3.50 GC: -5.00 GC: | 0.00<br>0.00<br>0.00<br>0.00<br>0.00<br>0.00<br>0.00<br>0.0                                                                                                                                                                                                                                                                                                                                                                                                                                                                                                                                                                                                                                                                                                                                                                                                                                                                                                                                                                                                                                                                                                                                                                                                                                                                                                                                                                                                                                                                                                                                                                                                                                                                                                                                                                                                                                                                                                                                                                                                                                                                                                                                                                                                                                                                                                                                                                                                                                                                                                                                                                                                                                                                                                                                                                          | 30.00 1.99 2.94 50.45 25.71 20.87 -3.64 0.00 72.34  YTM 8.73 8.89 8.63 9.10 9.62 10.18 10.74 11.30 12.42                                                               | 396 750 70 3800 230 1250 1320 12790 845  Premium 0 -43 -69 -22 -103 -47 -50 -102                                           | 28: 70: 61 21:26 21:27 102 1277 420  Chg [bp -0.0: -2.00 -2.00 -4.00 -10.00 -7.56 -3.50                        |
| IAM IBS IHL DRY NH ILP NO IA versus Na A Bonds 186 2030 213 2032 2035 209 2037 2040 214 2044                                                                                                      | 390 718 70 3199 220 1245 1272 12790 760 1001 10.65 11.23 11.58 12.23 12.58 12.78                                                            | 0.00 0.00 0.00 -1.00 0.00 -2.00 0.00 0.00 1.00  ds urrent Price 103.11 88.09 79.24 82.39 79.70 61.92 73.99 74.35 57.40 70.50       | 0.00 0.00 -0.03 0.00 -0.16 0.00 0.00 0.13  10 [bp] NAI -2.00 GC2 -4.00 GC2 -4.50 GC3 -3.50 GC3 -3.50 GC3 -3.50 GC3 -3.50 GC3 -3.50 GC3                     | 0.00<br>0.00<br>0.00<br>0.00<br>0.00<br>0.00<br>0.00<br>0.0                                                                                                                                                                                                                                                                                                                                                                                                                                                                                                                                                                                                                                                                                                                                                                                                                                                                                                                                                                                                                                                                                                                                                                                                                                                                                                                                                                                                                                                                                                                                                                                                                                                                                                                                                                                                                                                                                                                                                                                                                                                                                                                                                                                                                                                                                                                                                                                                                                                                                                                                                                                                                                                                                                                                                                          | 30.00<br>1.99<br>2.94<br>50.45<br>25.71<br>20.87<br>-3.64<br>0.00<br>72.34<br>YTM<br>8.73<br>8.89<br>8.63<br>9.10<br>9.62<br>10.18<br>10.74<br>11.30                   | 396 750 70 3800 230 1250 1320 12790 845  Premium 0 -43 -69 -22 -103 -47 -50 -102 -16 -73                                   | 282 702 68 2126 175 1024 1277 420  Chg [bp] -0.02 -2.00 -2.00 -4.00 -1.0.00 -7.55 -3.50                        |
| IAM IBS IHL DRY NH ILP NO SA versus Na A Bonds 186 12030 1213 12032 12035 1209 12037 12040 1214 12044                                                                                             | 390 718 70 3199 220 1245 1272 12790 760 mibian Bon YTM C 9.32 10.65 11.23 11.58 12.23 12.32 12.58 12.78 12.60 12.87 12.77                   | 0.00 0.00 0.00 -1.00 0.00 -2.00 0.00 0.00 1.00  ds urrent Price 103.11 88.09 79.24 82.39 79.70 61.92 73.99 74.35 57.40 70.50 70.05 | 0.00 0.00 -0.03 0.00 -0.16 0.00 0.00 0.13  19 [bp] NAI -2.00 GC: -4.50 GC: -4.50 GC: -3.50 GC: -3.50 GC: -3.50 GC: -5.00 GC: -5.00 GC: -5.00 GC: -5.00 GC: | 0.00<br>0.00<br>0.00<br>0.00<br>0.00<br>0.00<br>0.00<br>0.0                                                                                                                                                                                                                                                                                                                                                                                                                                                                                                                                                                                                                                                                                                                                                                                                                                                                                                                                                                                                                                                                                                                                                                                                                                                                                                                                                                                                                                                                                                                                                                                                                                                                                                                                                                                                                                                                                                                                                                                                                                                                                                                                                                                                                                                                                                                                                                                                                                                                                                                                                                                                                                                                                                                                                                          | 30.00 1.99 2.94 50.45 25.71 20.87 -3.64 0.00 72.34  YTM 8.73 8.89 8.63 9.10 9.62 10.18 10.74 11.30 12.42 11.87 12.09                                                   | 396 750 70 3800 230 1250 1320 12790 845  Premium 0 -43 -69 -22 -103 -47 -50 -102 -16 -73 -79                               | 2915 283 702 68 2126 175 1024 1277 420  Chg [bp] -0.02 -2.00 -2.00 -4.00 -4.00 -10.00 -7.50 -3.50 -1.000 -9.00 |
| MOC<br>NAM<br>NBS<br>NHL<br>DRY<br>PNH<br>SILP<br>NO<br>SA versus Na<br>SA Bonds<br>1186<br>12030<br>1213<br>12032<br>12035<br>1209<br>12040<br>1214<br>12044<br>12044<br>12048<br>12048<br>12053 | 390 718 70 3199 220 1245 1272 12790 760 mibian Bon YTM C 9.32 10.65 11.23 11.58 12.23 12.32 12.58 12.78 12.60 12.87                         | 0.00 0.00 0.00 -1.00 0.00 -2.00 0.00 0.00 1.00  ds urrent Price 103.11 88.09 79.24 82.39 79.70 61.92 73.99 74.35 57.40 70.50       | 0.00 0.00 -0.03 0.00 -0.16 0.00 0.00 0.13  10 [bp] NAI -2.00 GC2 -4.00 GC2 -4.50 GC3 -3.50 GC3 -3.50 GC3 -3.50 GC3 -3.50 GC3 -3.50 GC3                     | 0.00<br>0.00<br>0.00<br>0.00<br>0.00<br>0.00<br>0.00<br>0.00<br>0.00<br>0.00<br>0.00<br>0.00<br>0.00<br>0.00<br>0.00<br>0.00<br>0.00<br>0.00<br>0.00<br>0.00<br>0.00<br>0.00<br>0.00<br>0.00<br>0.00<br>0.00<br>0.00<br>0.00<br>0.00<br>0.00<br>0.00<br>0.00<br>0.00<br>0.00<br>0.00<br>0.00<br>0.00<br>0.00<br>0.00<br>0.00<br>0.00<br>0.00<br>0.00<br>0.00<br>0.00<br>0.00<br>0.00<br>0.00<br>0.00<br>0.00<br>0.00<br>0.00<br>0.00<br>0.00<br>0.00<br>0.00<br>0.00<br>0.00<br>0.00<br>0.00<br>0.00<br>0.00<br>0.00<br>0.00<br>0.00<br>0.00<br>0.00<br>0.00<br>0.00<br>0.00<br>0.00<br>0.00<br>0.00<br>0.00<br>0.00<br>0.00<br>0.00<br>0.00<br>0.00<br>0.00<br>0.00<br>0.00<br>0.00<br>0.00<br>0.00<br>0.00<br>0.00<br>0.00<br>0.00<br>0.00<br>0.00<br>0.00<br>0.00<br>0.00<br>0.00<br>0.00<br>0.00<br>0.00<br>0.00<br>0.00<br>0.00<br>0.00<br>0.00<br>0.00<br>0.00<br>0.00<br>0.00<br>0.00<br>0.00<br>0.00<br>0.00<br>0.00<br>0.00<br>0.00<br>0.00<br>0.00<br>0.00<br>0.00<br>0.00<br>0.00<br>0.00<br>0.00<br>0.00<br>0.00<br>0.00<br>0.00<br>0.00<br>0.00<br>0.00<br>0.00<br>0.00<br>0.00<br>0.00<br>0.00<br>0.00<br>0.00<br>0.00<br>0.00<br>0.00<br>0.00<br>0.00<br>0.00<br>0.00<br>0.00<br>0.00<br>0.00<br>0.00<br>0.00<br>0.00<br>0.00<br>0.00<br>0.00<br>0.00<br>0.00<br>0.00<br>0.00<br>0.00<br>0.00<br>0.00<br>0.00<br>0.00<br>0.00<br>0.00<br>0.00<br>0.00<br>0.00<br>0.00<br>0.00<br>0.00<br>0.00<br>0.00<br>0.00<br>0.00<br>0.00<br>0.00<br>0.00<br>0.00<br>0.00<br>0.00<br>0.00<br>0.00<br>0.00<br>0.00<br>0.00<br>0.00<br>0.00<br>0.00<br>0.00<br>0.00<br>0.00<br>0.00<br>0.00<br>0.00<br>0.00<br>0.00<br>0.00<br>0.00<br>0.00<br>0.00<br>0.00<br>0.00<br>0.00<br>0.00<br>0.00<br>0.00<br>0.00<br>0.00<br>0.00<br>0.00<br>0.00<br>0.00<br>0.00<br>0.00<br>0.00<br>0.00<br>0.00<br>0.00<br>0.00<br>0.00<br>0.00<br>0.00<br>0.00<br>0.00<br>0.00<br>0.00<br>0.00<br>0.00<br>0.00<br>0.00<br>0.00<br>0.00<br>0.00<br>0.00<br>0.00<br>0.00<br>0.00<br>0.00<br>0.00<br>0.00<br>0.00<br>0.00<br>0.00<br>0.00<br>0.00<br>0.00<br>0.00<br>0.00<br>0.00<br>0.00<br>0.00<br>0.00<br>0.00<br>0.00<br>0.00<br>0.00<br>0.00<br>0.00<br>0.00<br>0.00<br>0.00<br>0.00<br>0.00<br>0.00<br>0.00<br>0.00<br>0.00<br>0.00<br>0.00<br>0.00<br>0.00<br>0.00<br>0.00<br>0.00<br>0.00<br>0.00<br>0.00<br>0.00<br>0.00<br>0.00<br>0.00<br>0.00<br>0.00<br>0.00<br>0.00<br>0.00<br>0.00<br>0.00<br>0.00<br>0.00<br>0.00<br>0.00<br>0.00<br>0.00<br>0.00<br>0.00<br>0.00<br>0.00<br>0.00<br>0.00<br>0.00<br>0.00<br>0.00<br>0.00<br>0.00<br>0.00<br>0.00<br>0.00<br>0.00<br>0.00<br>0.00<br>0.00<br>0.00<br>0.00<br>0.00<br>0.00<br>0.00<br>0.00<br>0.00<br>0.00<br>0.00<br>0.00<br>0.00<br>0.00<br>0.00<br>0.00<br>0.00<br>0.00<br>0.00<br>0.00<br>0.00<br>0.00<br>0.00<br>0.00<br>0.00<br>0.00<br>0.00<br>0.00<br>0.00<br>0.00<br>0.00<br>0.00 | 30.00<br>1.99<br>2.94<br>50.45<br>25.71<br>20.87<br>-3.64<br>0.00<br>72.34<br>YTM<br>8.73<br>8.89<br>8.63<br>9.10<br>9.62<br>10.18<br>10.74<br>11.30<br>12.42<br>11.87 | 396 750 70 3800 230 1250 1320 12790 845  Premium 0 -43 -69 -22 -103 -47 -50 -102 -16 -73                                   | 282 702 68 2126 175 1024 1277 420 Chg [bp] -0.02 -2.00 -2.00 -4.00 -10.00 -7.56 -3.56                          |