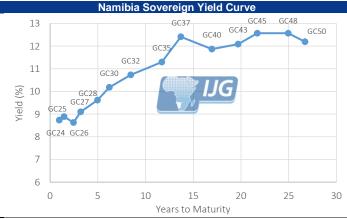

## **IJG** Daily Bulletin

Local Indices

Wednesday, 01 November 2023

|                                                                                                                                                                                                   | Level                                                                                                                                       | Net Change                                                                                                                         | d/d %                                                                                                                                                      | mtd %                                                                                                                                                                                                                                                                                                                                                                                                                                                                                                                                                                                                                                                                                                                                                                                                                                                                                                                                                                                                                                                                                                                                                                                                                                                                                                                                                                                                                                                                                                                                                                                                                                                                                                                                                                                                                                                                                                                                                                                                                                                                                                                                                                                                                                                                                                                                                                                                                                                                                                                                                                                                                                                                                                                                                                                                                                | ytd %                                                                                                                                                                  | 52Wk High                                                                                                                  | 52Wk Low                                                                                                       |
|---------------------------------------------------------------------------------------------------------------------------------------------------------------------------------------------------|---------------------------------------------------------------------------------------------------------------------------------------------|------------------------------------------------------------------------------------------------------------------------------------|------------------------------------------------------------------------------------------------------------------------------------------------------------|--------------------------------------------------------------------------------------------------------------------------------------------------------------------------------------------------------------------------------------------------------------------------------------------------------------------------------------------------------------------------------------------------------------------------------------------------------------------------------------------------------------------------------------------------------------------------------------------------------------------------------------------------------------------------------------------------------------------------------------------------------------------------------------------------------------------------------------------------------------------------------------------------------------------------------------------------------------------------------------------------------------------------------------------------------------------------------------------------------------------------------------------------------------------------------------------------------------------------------------------------------------------------------------------------------------------------------------------------------------------------------------------------------------------------------------------------------------------------------------------------------------------------------------------------------------------------------------------------------------------------------------------------------------------------------------------------------------------------------------------------------------------------------------------------------------------------------------------------------------------------------------------------------------------------------------------------------------------------------------------------------------------------------------------------------------------------------------------------------------------------------------------------------------------------------------------------------------------------------------------------------------------------------------------------------------------------------------------------------------------------------------------------------------------------------------------------------------------------------------------------------------------------------------------------------------------------------------------------------------------------------------------------------------------------------------------------------------------------------------------------------------------------------------------------------------------------------------|------------------------------------------------------------------------------------------------------------------------------------------------------------------------|----------------------------------------------------------------------------------------------------------------------------|----------------------------------------------------------------------------------------------------------------|
| ISX Overall                                                                                                                                                                                       | 1509                                                                                                                                        | -2.33                                                                                                                              | -0.15                                                                                                                                                      | 0.00                                                                                                                                                                                                                                                                                                                                                                                                                                                                                                                                                                                                                                                                                                                                                                                                                                                                                                                                                                                                                                                                                                                                                                                                                                                                                                                                                                                                                                                                                                                                                                                                                                                                                                                                                                                                                                                                                                                                                                                                                                                                                                                                                                                                                                                                                                                                                                                                                                                                                                                                                                                                                                                                                                                                                                                                                                 | -7.46                                                                                                                                                                  | 1853                                                                                                                       | 578                                                                                                            |
| SX Local                                                                                                                                                                                          | 665                                                                                                                                         | -0.12                                                                                                                              | -0.02                                                                                                                                                      | 0.00                                                                                                                                                                                                                                                                                                                                                                                                                                                                                                                                                                                                                                                                                                                                                                                                                                                                                                                                                                                                                                                                                                                                                                                                                                                                                                                                                                                                                                                                                                                                                                                                                                                                                                                                                                                                                                                                                                                                                                                                                                                                                                                                                                                                                                                                                                                                                                                                                                                                                                                                                                                                                                                                                                                                                                                                                                 | 31.21                                                                                                                                                                  | 693                                                                                                                        | 105                                                                                                            |
| E ALSI                                                                                                                                                                                            | 69653                                                                                                                                       | -217.72                                                                                                                            | -0.31                                                                                                                                                      | 0.00                                                                                                                                                                                                                                                                                                                                                                                                                                                                                                                                                                                                                                                                                                                                                                                                                                                                                                                                                                                                                                                                                                                                                                                                                                                                                                                                                                                                                                                                                                                                                                                                                                                                                                                                                                                                                                                                                                                                                                                                                                                                                                                                                                                                                                                                                                                                                                                                                                                                                                                                                                                                                                                                                                                                                                                                                                 | -4.65                                                                                                                                                                  | 81338                                                                                                                      | 65610                                                                                                          |
| E Top 40                                                                                                                                                                                          | 63874                                                                                                                                       | -369.77                                                                                                                            | -0.58                                                                                                                                                      | 0.00                                                                                                                                                                                                                                                                                                                                                                                                                                                                                                                                                                                                                                                                                                                                                                                                                                                                                                                                                                                                                                                                                                                                                                                                                                                                                                                                                                                                                                                                                                                                                                                                                                                                                                                                                                                                                                                                                                                                                                                                                                                                                                                                                                                                                                                                                                                                                                                                                                                                                                                                                                                                                                                                                                                                                                                                                                 | -4.60                                                                                                                                                                  | 75306                                                                                                                      | 59059                                                                                                          |
| E INDI                                                                                                                                                                                            | 93735                                                                                                                                       | -137.30                                                                                                                            | -0.15                                                                                                                                                      | 0.00                                                                                                                                                                                                                                                                                                                                                                                                                                                                                                                                                                                                                                                                                                                                                                                                                                                                                                                                                                                                                                                                                                                                                                                                                                                                                                                                                                                                                                                                                                                                                                                                                                                                                                                                                                                                                                                                                                                                                                                                                                                                                                                                                                                                                                                                                                                                                                                                                                                                                                                                                                                                                                                                                                                                                                                                                                 | 3.79                                                                                                                                                                   | 109998                                                                                                                     | 78064                                                                                                          |
| E FINI                                                                                                                                                                                            | 15630                                                                                                                                       | 88.70                                                                                                                              | 0.57                                                                                                                                                       | 0.00                                                                                                                                                                                                                                                                                                                                                                                                                                                                                                                                                                                                                                                                                                                                                                                                                                                                                                                                                                                                                                                                                                                                                                                                                                                                                                                                                                                                                                                                                                                                                                                                                                                                                                                                                                                                                                                                                                                                                                                                                                                                                                                                                                                                                                                                                                                                                                                                                                                                                                                                                                                                                                                                                                                                                                                                                                 | 0.67                                                                                                                                                                   | 17497                                                                                                                      | 14240                                                                                                          |
| SE RESI                                                                                                                                                                                           | 55074                                                                                                                                       | -1033.16                                                                                                                           | -1.84                                                                                                                                                      | 0.00                                                                                                                                                                                                                                                                                                                                                                                                                                                                                                                                                                                                                                                                                                                                                                                                                                                                                                                                                                                                                                                                                                                                                                                                                                                                                                                                                                                                                                                                                                                                                                                                                                                                                                                                                                                                                                                                                                                                                                                                                                                                                                                                                                                                                                                                                                                                                                                                                                                                                                                                                                                                                                                                                                                                                                                                                                 | -22.22                                                                                                                                                                 | 79846                                                                                                                      | 54191                                                                                                          |
| SE Banks                                                                                                                                                                                          | 9557                                                                                                                                        | 40.60                                                                                                                              | 0.43                                                                                                                                                       | 0.00                                                                                                                                                                                                                                                                                                                                                                                                                                                                                                                                                                                                                                                                                                                                                                                                                                                                                                                                                                                                                                                                                                                                                                                                                                                                                                                                                                                                                                                                                                                                                                                                                                                                                                                                                                                                                                                                                                                                                                                                                                                                                                                                                                                                                                                                                                                                                                                                                                                                                                                                                                                                                                                                                                                                                                                                                                 | -3.01                                                                                                                                                                  | 10755                                                                                                                      | 8600                                                                                                           |
| lobal Indice                                                                                                                                                                                      |                                                                                                                                             |                                                                                                                                    |                                                                                                                                                            |                                                                                                                                                                                                                                                                                                                                                                                                                                                                                                                                                                                                                                                                                                                                                                                                                                                                                                                                                                                                                                                                                                                                                                                                                                                                                                                                                                                                                                                                                                                                                                                                                                                                                                                                                                                                                                                                                                                                                                                                                                                                                                                                                                                                                                                                                                                                                                                                                                                                                                                                                                                                                                                                                                                                                                                                                                      |                                                                                                                                                                        |                                                                                                                            |                                                                                                                |
|                                                                                                                                                                                                   | Level                                                                                                                                       | Net Change                                                                                                                         | d/d %                                                                                                                                                      | mtd %                                                                                                                                                                                                                                                                                                                                                                                                                                                                                                                                                                                                                                                                                                                                                                                                                                                                                                                                                                                                                                                                                                                                                                                                                                                                                                                                                                                                                                                                                                                                                                                                                                                                                                                                                                                                                                                                                                                                                                                                                                                                                                                                                                                                                                                                                                                                                                                                                                                                                                                                                                                                                                                                                                                                                                                                                                | ytd %                                                                                                                                                                  | 52Wk High                                                                                                                  | 52Wk Low                                                                                                       |
| ow Jones                                                                                                                                                                                          | 33053                                                                                                                                       | 123.91                                                                                                                             | 0.38                                                                                                                                                       | 0.00                                                                                                                                                                                                                                                                                                                                                                                                                                                                                                                                                                                                                                                                                                                                                                                                                                                                                                                                                                                                                                                                                                                                                                                                                                                                                                                                                                                                                                                                                                                                                                                                                                                                                                                                                                                                                                                                                                                                                                                                                                                                                                                                                                                                                                                                                                                                                                                                                                                                                                                                                                                                                                                                                                                                                                                                                                 | -0.28                                                                                                                                                                  | 35679                                                                                                                      | 31430                                                                                                          |
| &P 500                                                                                                                                                                                            | 4194                                                                                                                                        | 26.98                                                                                                                              | 0.65                                                                                                                                                       | 0.00                                                                                                                                                                                                                                                                                                                                                                                                                                                                                                                                                                                                                                                                                                                                                                                                                                                                                                                                                                                                                                                                                                                                                                                                                                                                                                                                                                                                                                                                                                                                                                                                                                                                                                                                                                                                                                                                                                                                                                                                                                                                                                                                                                                                                                                                                                                                                                                                                                                                                                                                                                                                                                                                                                                                                                                                                                 | 9.23                                                                                                                                                                   | 4607                                                                                                                       | 3698                                                                                                           |
| ASDAQ                                                                                                                                                                                             | 12851                                                                                                                                       | 61.76                                                                                                                              | 0.48                                                                                                                                                       | 0.00                                                                                                                                                                                                                                                                                                                                                                                                                                                                                                                                                                                                                                                                                                                                                                                                                                                                                                                                                                                                                                                                                                                                                                                                                                                                                                                                                                                                                                                                                                                                                                                                                                                                                                                                                                                                                                                                                                                                                                                                                                                                                                                                                                                                                                                                                                                                                                                                                                                                                                                                                                                                                                                                                                                                                                                                                                 | 22.78                                                                                                                                                                  | 14447                                                                                                                      | 1020                                                                                                           |
| TSE100                                                                                                                                                                                            | 7322                                                                                                                                        | -5.67                                                                                                                              | -0.08                                                                                                                                                      | 0.00                                                                                                                                                                                                                                                                                                                                                                                                                                                                                                                                                                                                                                                                                                                                                                                                                                                                                                                                                                                                                                                                                                                                                                                                                                                                                                                                                                                                                                                                                                                                                                                                                                                                                                                                                                                                                                                                                                                                                                                                                                                                                                                                                                                                                                                                                                                                                                                                                                                                                                                                                                                                                                                                                                                                                                                                                                 | -1.74                                                                                                                                                                  | 8047                                                                                                                       | 7076                                                                                                           |
| AX                                                                                                                                                                                                | 14810                                                                                                                                       | 93.80                                                                                                                              | 0.64                                                                                                                                                       | 0.00                                                                                                                                                                                                                                                                                                                                                                                                                                                                                                                                                                                                                                                                                                                                                                                                                                                                                                                                                                                                                                                                                                                                                                                                                                                                                                                                                                                                                                                                                                                                                                                                                                                                                                                                                                                                                                                                                                                                                                                                                                                                                                                                                                                                                                                                                                                                                                                                                                                                                                                                                                                                                                                                                                                                                                                                                                 | 6.37                                                                                                                                                                   | 16529                                                                                                                      | 13023                                                                                                          |
| lang Seng                                                                                                                                                                                         | 17119                                                                                                                                       | 6.64                                                                                                                               | 0.04                                                                                                                                                       | 0.04                                                                                                                                                                                                                                                                                                                                                                                                                                                                                                                                                                                                                                                                                                                                                                                                                                                                                                                                                                                                                                                                                                                                                                                                                                                                                                                                                                                                                                                                                                                                                                                                                                                                                                                                                                                                                                                                                                                                                                                                                                                                                                                                                                                                                                                                                                                                                                                                                                                                                                                                                                                                                                                                                                                                                                                                                                 | -13.46                                                                                                                                                                 | 22701                                                                                                                      | 14860                                                                                                          |
| ikkei                                                                                                                                                                                             | 31514                                                                                                                                       | 655.44                                                                                                                             | 2.12                                                                                                                                                       | 2.12                                                                                                                                                                                                                                                                                                                                                                                                                                                                                                                                                                                                                                                                                                                                                                                                                                                                                                                                                                                                                                                                                                                                                                                                                                                                                                                                                                                                                                                                                                                                                                                                                                                                                                                                                                                                                                                                                                                                                                                                                                                                                                                                                                                                                                                                                                                                                                                                                                                                                                                                                                                                                                                                                                                                                                                                                                 | 20.77                                                                                                                                                                  | 33773                                                                                                                      | 25662                                                                                                          |
| urrencies                                                                                                                                                                                         |                                                                                                                                             | N - G                                                                                                                              | lillai                                                                                                                                                     | . 10                                                                                                                                                                                                                                                                                                                                                                                                                                                                                                                                                                                                                                                                                                                                                                                                                                                                                                                                                                                                                                                                                                                                                                                                                                                                                                                                                                                                                                                                                                                                                                                                                                                                                                                                                                                                                                                                                                                                                                                                                                                                                                                                                                                                                                                                                                                                                                                                                                                                                                                                                                                                                                                                                                                                                                                                                                 | . 10                                                                                                                                                                   |                                                                                                                            | 20114                                                                                                          |
| A // ICA                                                                                                                                                                                          | Level                                                                                                                                       | Net Change                                                                                                                         | d/d %                                                                                                                                                      | mtd %                                                                                                                                                                                                                                                                                                                                                                                                                                                                                                                                                                                                                                                                                                                                                                                                                                                                                                                                                                                                                                                                                                                                                                                                                                                                                                                                                                                                                                                                                                                                                                                                                                                                                                                                                                                                                                                                                                                                                                                                                                                                                                                                                                                                                                                                                                                                                                                                                                                                                                                                                                                                                                                                                                                                                                                                                                | ytd %                                                                                                                                                                  | 52Wk High                                                                                                                  | 52Wk Low                                                                                                       |
| \$/US\$                                                                                                                                                                                           | 18.69                                                                                                                                       | 0.04                                                                                                                               | -0.21                                                                                                                                                      | -0.21                                                                                                                                                                                                                                                                                                                                                                                                                                                                                                                                                                                                                                                                                                                                                                                                                                                                                                                                                                                                                                                                                                                                                                                                                                                                                                                                                                                                                                                                                                                                                                                                                                                                                                                                                                                                                                                                                                                                                                                                                                                                                                                                                                                                                                                                                                                                                                                                                                                                                                                                                                                                                                                                                                                                                                                                                                | -8.83                                                                                                                                                                  | 19.92                                                                                                                      | 16.70                                                                                                          |
| \$/£                                                                                                                                                                                              | 22.68                                                                                                                                       | 0.01                                                                                                                               | -0.05                                                                                                                                                      | -0.05                                                                                                                                                                                                                                                                                                                                                                                                                                                                                                                                                                                                                                                                                                                                                                                                                                                                                                                                                                                                                                                                                                                                                                                                                                                                                                                                                                                                                                                                                                                                                                                                                                                                                                                                                                                                                                                                                                                                                                                                                                                                                                                                                                                                                                                                                                                                                                                                                                                                                                                                                                                                                                                                                                                                                                                                                                | -9.19                                                                                                                                                                  | 24.73                                                                                                                      | 20.15                                                                                                          |
| \$/€                                                                                                                                                                                              | 19.75                                                                                                                                       | 0.03                                                                                                                               | -0.14                                                                                                                                                      | -0.14                                                                                                                                                                                                                                                                                                                                                                                                                                                                                                                                                                                                                                                                                                                                                                                                                                                                                                                                                                                                                                                                                                                                                                                                                                                                                                                                                                                                                                                                                                                                                                                                                                                                                                                                                                                                                                                                                                                                                                                                                                                                                                                                                                                                                                                                                                                                                                                                                                                                                                                                                                                                                                                                                                                                                                                                                                | -7.62                                                                                                                                                                  | 21.33                                                                                                                      | 17.49                                                                                                          |
| \$/AUD\$                                                                                                                                                                                          | 11.83                                                                                                                                       | 0.01                                                                                                                               | -0.09                                                                                                                                                      | -0.09                                                                                                                                                                                                                                                                                                                                                                                                                                                                                                                                                                                                                                                                                                                                                                                                                                                                                                                                                                                                                                                                                                                                                                                                                                                                                                                                                                                                                                                                                                                                                                                                                                                                                                                                                                                                                                                                                                                                                                                                                                                                                                                                                                                                                                                                                                                                                                                                                                                                                                                                                                                                                                                                                                                                                                                                                                | -1.93                                                                                                                                                                  | 13.07                                                                                                                      | 11.34                                                                                                          |
| \$/CAD\$                                                                                                                                                                                          | 13.46                                                                                                                                       | 0.02                                                                                                                               | -0.13                                                                                                                                                      | -0.13                                                                                                                                                                                                                                                                                                                                                                                                                                                                                                                                                                                                                                                                                                                                                                                                                                                                                                                                                                                                                                                                                                                                                                                                                                                                                                                                                                                                                                                                                                                                                                                                                                                                                                                                                                                                                                                                                                                                                                                                                                                                                                                                                                                                                                                                                                                                                                                                                                                                                                                                                                                                                                                                                                                                                                                                                                | -6.67                                                                                                                                                                  | 14.66                                                                                                                      | 12.34                                                                                                          |
| S\$/ <b>€</b>                                                                                                                                                                                     | 1.06                                                                                                                                        | 0.00                                                                                                                               | -0.09                                                                                                                                                      | -0.09                                                                                                                                                                                                                                                                                                                                                                                                                                                                                                                                                                                                                                                                                                                                                                                                                                                                                                                                                                                                                                                                                                                                                                                                                                                                                                                                                                                                                                                                                                                                                                                                                                                                                                                                                                                                                                                                                                                                                                                                                                                                                                                                                                                                                                                                                                                                                                                                                                                                                                                                                                                                                                                                                                                                                                                                                                | -1.30                                                                                                                                                                  | 1.13                                                                                                                       | 0.97                                                                                                           |
| S\$/¥                                                                                                                                                                                             | 151.31                                                                                                                                      | -0.37                                                                                                                              | 0.24                                                                                                                                                       | 0.24                                                                                                                                                                                                                                                                                                                                                                                                                                                                                                                                                                                                                                                                                                                                                                                                                                                                                                                                                                                                                                                                                                                                                                                                                                                                                                                                                                                                                                                                                                                                                                                                                                                                                                                                                                                                                                                                                                                                                                                                                                                                                                                                                                                                                                                                                                                                                                                                                                                                                                                                                                                                                                                                                                                                                                                                                                 | -13.34                                                                                                                                                                 | 151.72                                                                                                                     | 127.23                                                                                                         |
| ommodities                                                                                                                                                                                        | ;                                                                                                                                           |                                                                                                                                    |                                                                                                                                                            |                                                                                                                                                                                                                                                                                                                                                                                                                                                                                                                                                                                                                                                                                                                                                                                                                                                                                                                                                                                                                                                                                                                                                                                                                                                                                                                                                                                                                                                                                                                                                                                                                                                                                                                                                                                                                                                                                                                                                                                                                                                                                                                                                                                                                                                                                                                                                                                                                                                                                                                                                                                                                                                                                                                                                                                                                                      |                                                                                                                                                                        |                                                                                                                            |                                                                                                                |
|                                                                                                                                                                                                   | Level                                                                                                                                       | Net Change                                                                                                                         | d/d %                                                                                                                                                      | mtd %                                                                                                                                                                                                                                                                                                                                                                                                                                                                                                                                                                                                                                                                                                                                                                                                                                                                                                                                                                                                                                                                                                                                                                                                                                                                                                                                                                                                                                                                                                                                                                                                                                                                                                                                                                                                                                                                                                                                                                                                                                                                                                                                                                                                                                                                                                                                                                                                                                                                                                                                                                                                                                                                                                                                                                                                                                | ytd %                                                                                                                                                                  | 52Wk High                                                                                                                  | 52Wk Low                                                                                                       |
| rent Crude                                                                                                                                                                                        | 85.27                                                                                                                                       | 0.25                                                                                                                               | 0.29                                                                                                                                                       | 0.29                                                                                                                                                                                                                                                                                                                                                                                                                                                                                                                                                                                                                                                                                                                                                                                                                                                                                                                                                                                                                                                                                                                                                                                                                                                                                                                                                                                                                                                                                                                                                                                                                                                                                                                                                                                                                                                                                                                                                                                                                                                                                                                                                                                                                                                                                                                                                                                                                                                                                                                                                                                                                                                                                                                                                                                                                                 | 5.03                                                                                                                                                                   | 93.20                                                                                                                      | 69.46                                                                                                          |
| old                                                                                                                                                                                               | 1977.08                                                                                                                                     | -6.81                                                                                                                              | -0.34                                                                                                                                                      | -0.34                                                                                                                                                                                                                                                                                                                                                                                                                                                                                                                                                                                                                                                                                                                                                                                                                                                                                                                                                                                                                                                                                                                                                                                                                                                                                                                                                                                                                                                                                                                                                                                                                                                                                                                                                                                                                                                                                                                                                                                                                                                                                                                                                                                                                                                                                                                                                                                                                                                                                                                                                                                                                                                                                                                                                                                                                                | 8.39                                                                                                                                                                   | 2062.99                                                                                                                    | 1616.74                                                                                                        |
| latinum                                                                                                                                                                                           | 930.07                                                                                                                                      | -7.07                                                                                                                              | -0.75                                                                                                                                                      | -0.75                                                                                                                                                                                                                                                                                                                                                                                                                                                                                                                                                                                                                                                                                                                                                                                                                                                                                                                                                                                                                                                                                                                                                                                                                                                                                                                                                                                                                                                                                                                                                                                                                                                                                                                                                                                                                                                                                                                                                                                                                                                                                                                                                                                                                                                                                                                                                                                                                                                                                                                                                                                                                                                                                                                                                                                                                                | -13.42                                                                                                                                                                 | 1134.95                                                                                                                    | 854.45                                                                                                         |
| opper                                                                                                                                                                                             | 364.45                                                                                                                                      | -0.45                                                                                                                              | -0.12                                                                                                                                                      | -0.12                                                                                                                                                                                                                                                                                                                                                                                                                                                                                                                                                                                                                                                                                                                                                                                                                                                                                                                                                                                                                                                                                                                                                                                                                                                                                                                                                                                                                                                                                                                                                                                                                                                                                                                                                                                                                                                                                                                                                                                                                                                                                                                                                                                                                                                                                                                                                                                                                                                                                                                                                                                                                                                                                                                                                                                                                                | -4.34                                                                                                                                                                  | 433.30                                                                                                                     | 335.60                                                                                                         |
| ilver                                                                                                                                                                                             | 22.63                                                                                                                                       | -0.21                                                                                                                              | -0.92                                                                                                                                                      | -0.92                                                                                                                                                                                                                                                                                                                                                                                                                                                                                                                                                                                                                                                                                                                                                                                                                                                                                                                                                                                                                                                                                                                                                                                                                                                                                                                                                                                                                                                                                                                                                                                                                                                                                                                                                                                                                                                                                                                                                                                                                                                                                                                                                                                                                                                                                                                                                                                                                                                                                                                                                                                                                                                                                                                                                                                                                                | -5.51                                                                                                                                                                  | 26.14                                                                                                                      | 18.83                                                                                                          |
| alladium                                                                                                                                                                                          | 1126.50                                                                                                                                     | 0.40                                                                                                                               | 0.04                                                                                                                                                       | 0.04                                                                                                                                                                                                                                                                                                                                                                                                                                                                                                                                                                                                                                                                                                                                                                                                                                                                                                                                                                                                                                                                                                                                                                                                                                                                                                                                                                                                                                                                                                                                                                                                                                                                                                                                                                                                                                                                                                                                                                                                                                                                                                                                                                                                                                                                                                                                                                                                                                                                                                                                                                                                                                                                                                                                                                                                                                 | -38.47                                                                                                                                                                 | 1810.00                                                                                                                    | 1088.00                                                                                                        |
| ranium                                                                                                                                                                                            | 74.50                                                                                                                                       | 0.00                                                                                                                               | 0.00                                                                                                                                                       | 0.00                                                                                                                                                                                                                                                                                                                                                                                                                                                                                                                                                                                                                                                                                                                                                                                                                                                                                                                                                                                                                                                                                                                                                                                                                                                                                                                                                                                                                                                                                                                                                                                                                                                                                                                                                                                                                                                                                                                                                                                                                                                                                                                                                                                                                                                                                                                                                                                                                                                                                                                                                                                                                                                                                                                                                                                                                                 | 53.20                                                                                                                                                                  | 74.50                                                                                                                      | 47.75                                                                                                          |
| SX Local                                                                                                                                                                                          | 7 1150                                                                                                                                      | 0.00                                                                                                                               | 0.00                                                                                                                                                       | 0.00                                                                                                                                                                                                                                                                                                                                                                                                                                                                                                                                                                                                                                                                                                                                                                                                                                                                                                                                                                                                                                                                                                                                                                                                                                                                                                                                                                                                                                                                                                                                                                                                                                                                                                                                                                                                                                                                                                                                                                                                                                                                                                                                                                                                                                                                                                                                                                                                                                                                                                                                                                                                                                                                                                                                                                                                                                 | 05.20                                                                                                                                                                  | 7 1100                                                                                                                     | 17175                                                                                                          |
|                                                                                                                                                                                                   | Level                                                                                                                                       | Last Change                                                                                                                        | Last %                                                                                                                                                     | mtd %                                                                                                                                                                                                                                                                                                                                                                                                                                                                                                                                                                                                                                                                                                                                                                                                                                                                                                                                                                                                                                                                                                                                                                                                                                                                                                                                                                                                                                                                                                                                                                                                                                                                                                                                                                                                                                                                                                                                                                                                                                                                                                                                                                                                                                                                                                                                                                                                                                                                                                                                                                                                                                                                                                                                                                                                                                | ytd %                                                                                                                                                                  | 52Wk High                                                                                                                  | 52Wk Low                                                                                                       |
| NE                                                                                                                                                                                                | 899                                                                                                                                         | 0.00                                                                                                                               | 0.00                                                                                                                                                       | 0.00                                                                                                                                                                                                                                                                                                                                                                                                                                                                                                                                                                                                                                                                                                                                                                                                                                                                                                                                                                                                                                                                                                                                                                                                                                                                                                                                                                                                                                                                                                                                                                                                                                                                                                                                                                                                                                                                                                                                                                                                                                                                                                                                                                                                                                                                                                                                                                                                                                                                                                                                                                                                                                                                                                                                                                                                                                 | -0.11                                                                                                                                                                  | 900                                                                                                                        | 899                                                                                                            |
| :GP                                                                                                                                                                                               | 1650                                                                                                                                        | 0.00                                                                                                                               | 0.00                                                                                                                                                       | 0.00                                                                                                                                                                                                                                                                                                                                                                                                                                                                                                                                                                                                                                                                                                                                                                                                                                                                                                                                                                                                                                                                                                                                                                                                                                                                                                                                                                                                                                                                                                                                                                                                                                                                                                                                                                                                                                                                                                                                                                                                                                                                                                                                                                                                                                                                                                                                                                                                                                                                                                                                                                                                                                                                                                                                                                                                                                 | 26.63                                                                                                                                                                  | 1700                                                                                                                       | 1300                                                                                                           |
| NB                                                                                                                                                                                                | 5000                                                                                                                                        | 0.00                                                                                                                               | 0.00                                                                                                                                                       | 0.00                                                                                                                                                                                                                                                                                                                                                                                                                                                                                                                                                                                                                                                                                                                                                                                                                                                                                                                                                                                                                                                                                                                                                                                                                                                                                                                                                                                                                                                                                                                                                                                                                                                                                                                                                                                                                                                                                                                                                                                                                                                                                                                                                                                                                                                                                                                                                                                                                                                                                                                                                                                                                                                                                                                                                                                                                                 | 64.00                                                                                                                                                                  | F100                                                                                                                       |                                                                                                                |
| HN                                                                                                                                                                                                |                                                                                                                                             |                                                                                                                                    |                                                                                                                                                            |                                                                                                                                                                                                                                                                                                                                                                                                                                                                                                                                                                                                                                                                                                                                                                                                                                                                                                                                                                                                                                                                                                                                                                                                                                                                                                                                                                                                                                                                                                                                                                                                                                                                                                                                                                                                                                                                                                                                                                                                                                                                                                                                                                                                                                                                                                                                                                                                                                                                                                                                                                                                                                                                                                                                                                                                                                      | 61.98                                                                                                                                                                  | 5198                                                                                                                       | 2915                                                                                                           |
|                                                                                                                                                                                                   | 390                                                                                                                                         | 0.00                                                                                                                               | 0.00                                                                                                                                                       | 0.00                                                                                                                                                                                                                                                                                                                                                                                                                                                                                                                                                                                                                                                                                                                                                                                                                                                                                                                                                                                                                                                                                                                                                                                                                                                                                                                                                                                                                                                                                                                                                                                                                                                                                                                                                                                                                                                                                                                                                                                                                                                                                                                                                                                                                                                                                                                                                                                                                                                                                                                                                                                                                                                                                                                                                                                                                                 | 30.00                                                                                                                                                                  | 396                                                                                                                        |                                                                                                                |
| IOC                                                                                                                                                                                               |                                                                                                                                             |                                                                                                                                    | 0.00<br>0.00                                                                                                                                               | 0.00                                                                                                                                                                                                                                                                                                                                                                                                                                                                                                                                                                                                                                                                                                                                                                                                                                                                                                                                                                                                                                                                                                                                                                                                                                                                                                                                                                                                                                                                                                                                                                                                                                                                                                                                                                                                                                                                                                                                                                                                                                                                                                                                                                                                                                                                                                                                                                                                                                                                                                                                                                                                                                                                                                                                                                                                                                 |                                                                                                                                                                        |                                                                                                                            | 282                                                                                                            |
|                                                                                                                                                                                                   | 390                                                                                                                                         | 0.00                                                                                                                               |                                                                                                                                                            |                                                                                                                                                                                                                                                                                                                                                                                                                                                                                                                                                                                                                                                                                                                                                                                                                                                                                                                                                                                                                                                                                                                                                                                                                                                                                                                                                                                                                                                                                                                                                                                                                                                                                                                                                                                                                                                                                                                                                                                                                                                                                                                                                                                                                                                                                                                                                                                                                                                                                                                                                                                                                                                                                                                                                                                                                                      | 30.00                                                                                                                                                                  | 396                                                                                                                        | 282<br>702                                                                                                     |
| AM                                                                                                                                                                                                | 390<br>718                                                                                                                                  | 0.00<br>0.00                                                                                                                       | 0.00                                                                                                                                                       | 0.00                                                                                                                                                                                                                                                                                                                                                                                                                                                                                                                                                                                                                                                                                                                                                                                                                                                                                                                                                                                                                                                                                                                                                                                                                                                                                                                                                                                                                                                                                                                                                                                                                                                                                                                                                                                                                                                                                                                                                                                                                                                                                                                                                                                                                                                                                                                                                                                                                                                                                                                                                                                                                                                                                                                                                                                                                                 | 30.00<br>1.99                                                                                                                                                          | 396<br>750                                                                                                                 | 282<br>702<br>68                                                                                               |
| IAM<br>IBS                                                                                                                                                                                        | 390<br>718<br>70                                                                                                                            | 0.00<br>0.00<br>0.00                                                                                                               | 0.00<br>0.00                                                                                                                                               | 0.00<br>0.00                                                                                                                                                                                                                                                                                                                                                                                                                                                                                                                                                                                                                                                                                                                                                                                                                                                                                                                                                                                                                                                                                                                                                                                                                                                                                                                                                                                                                                                                                                                                                                                                                                                                                                                                                                                                                                                                                                                                                                                                                                                                                                                                                                                                                                                                                                                                                                                                                                                                                                                                                                                                                                                                                                                                                                                                                         | 30.00<br>1.99<br>2.94                                                                                                                                                  | 396<br>750<br>70                                                                                                           | 282<br>702<br>68<br>2126                                                                                       |
| AM<br>BS<br>HL                                                                                                                                                                                    | 390<br>718<br>70<br>3199                                                                                                                    | 0.00<br>0.00<br>0.00<br>-1.00                                                                                                      | 0.00<br>0.00<br>-0.03                                                                                                                                      | 0.00<br>0.00<br>0.00                                                                                                                                                                                                                                                                                                                                                                                                                                                                                                                                                                                                                                                                                                                                                                                                                                                                                                                                                                                                                                                                                                                                                                                                                                                                                                                                                                                                                                                                                                                                                                                                                                                                                                                                                                                                                                                                                                                                                                                                                                                                                                                                                                                                                                                                                                                                                                                                                                                                                                                                                                                                                                                                                                                                                                                                                 | 30.00<br>1.99<br>2.94<br>50.45                                                                                                                                         | 396<br>750<br>70<br>3800                                                                                                   | 282<br>702<br>68<br>2126<br>179                                                                                |
| AM<br>BS<br>HL<br>PRY                                                                                                                                                                             | 390<br>718<br>70<br>3199<br>220                                                                                                             | 0.00<br>0.00<br>0.00<br>-1.00<br>0.00                                                                                              | 0.00<br>0.00<br>-0.03<br>0.00                                                                                                                              | 0.00<br>0.00<br>0.00<br>0.00                                                                                                                                                                                                                                                                                                                                                                                                                                                                                                                                                                                                                                                                                                                                                                                                                                                                                                                                                                                                                                                                                                                                                                                                                                                                                                                                                                                                                                                                                                                                                                                                                                                                                                                                                                                                                                                                                                                                                                                                                                                                                                                                                                                                                                                                                                                                                                                                                                                                                                                                                                                                                                                                                                                                                                                                         | 30.00<br>1.99<br>2.94<br>50.45<br>25.71                                                                                                                                | 396<br>750<br>70<br>3800<br>230                                                                                            | 28.<br>70.<br>68<br>2126<br>179                                                                                |
| AM<br>BS<br>IHL<br>BRY<br>NH                                                                                                                                                                      | 390<br>718<br>70<br>3199<br>220<br>1245                                                                                                     | 0.00<br>0.00<br>0.00<br>-1.00<br>0.00<br>-2.00                                                                                     | 0.00<br>0.00<br>-0.03<br>0.00<br>-0.16                                                                                                                     | 0.00<br>0.00<br>0.00<br>0.00<br>0.00                                                                                                                                                                                                                                                                                                                                                                                                                                                                                                                                                                                                                                                                                                                                                                                                                                                                                                                                                                                                                                                                                                                                                                                                                                                                                                                                                                                                                                                                                                                                                                                                                                                                                                                                                                                                                                                                                                                                                                                                                                                                                                                                                                                                                                                                                                                                                                                                                                                                                                                                                                                                                                                                                                                                                                                                 | 30.00<br>1.99<br>2.94<br>50.45<br>25.71<br>20.87                                                                                                                       | 396<br>750<br>70<br>3800<br>230<br>1250                                                                                    | 282<br>702<br>68<br>2126<br>175<br>1024                                                                        |
| AM<br>BS<br>IHL<br>PRY<br>NH<br>ILP                                                                                                                                                               | 390<br>718<br>70<br>3199<br>220<br>1245<br>1272                                                                                             | 0.00<br>0.00<br>0.00<br>-1.00<br>0.00<br>-2.00<br>0.00                                                                             | 0.00<br>0.00<br>-0.03<br>0.00<br>-0.16<br>0.00                                                                                                             | 0.00<br>0.00<br>0.00<br>0.00<br>0.00<br>0.00                                                                                                                                                                                                                                                                                                                                                                                                                                                                                                                                                                                                                                                                                                                                                                                                                                                                                                                                                                                                                                                                                                                                                                                                                                                                                                                                                                                                                                                                                                                                                                                                                                                                                                                                                                                                                                                                                                                                                                                                                                                                                                                                                                                                                                                                                                                                                                                                                                                                                                                                                                                                                                                                                                                                                                                         | 30.00<br>1.99<br>2.94<br>50.45<br>25.71<br>20.87<br>-3.64                                                                                                              | 396<br>750<br>70<br>3800<br>230<br>1250<br>1320                                                                            | 28:<br>70:<br>68<br>2126<br>17:<br>1024<br>127:<br>12774                                                       |
| AM<br>BS<br>IHL<br>PRY<br>NH<br>ILP<br>NO                                                                                                                                                         | 390<br>718<br>70<br>3199<br>220<br>1245<br>1272<br>12790<br>760                                                                             | 0.00<br>0.00<br>0.00<br>-1.00<br>0.00<br>-2.00<br>0.00<br>0.00                                                                     | 0.00<br>0.00<br>-0.03<br>0.00<br>-0.16<br>0.00<br>0.00                                                                                                     | 0.00<br>0.00<br>0.00<br>0.00<br>0.00<br>0.00<br>0.00                                                                                                                                                                                                                                                                                                                                                                                                                                                                                                                                                                                                                                                                                                                                                                                                                                                                                                                                                                                                                                                                                                                                                                                                                                                                                                                                                                                                                                                                                                                                                                                                                                                                                                                                                                                                                                                                                                                                                                                                                                                                                                                                                                                                                                                                                                                                                                                                                                                                                                                                                                                                                                                                                                                                                                                 | 30.00<br>1.99<br>2.94<br>50.45<br>25.71<br>20.87<br>-3.64<br>0.00<br>72.34                                                                                             | 396<br>750<br>70<br>3800<br>230<br>1250<br>1320                                                                            | 28:<br>70:<br>68<br>212(<br>17'<br>1024<br>127:<br>1277-<br>420                                                |
| AM<br>BS<br>HL<br>RY<br>NH<br>ILP<br>NO<br>A versus Na                                                                                                                                            | 390<br>718<br>70<br>3199<br>220<br>1245<br>1272<br>12790<br>760                                                                             | 0.00<br>0.00<br>0.00<br>-1.00<br>0.00<br>-2.00<br>0.00<br>0.00<br>1.00                                                             | 0.00<br>0.00<br>-0.03<br>0.00<br>-0.16<br>0.00<br>0.00<br>0.13                                                                                             | 0.00<br>0.00<br>0.00<br>0.00<br>0.00<br>0.00<br>0.00                                                                                                                                                                                                                                                                                                                                                                                                                                                                                                                                                                                                                                                                                                                                                                                                                                                                                                                                                                                                                                                                                                                                                                                                                                                                                                                                                                                                                                                                                                                                                                                                                                                                                                                                                                                                                                                                                                                                                                                                                                                                                                                                                                                                                                                                                                                                                                                                                                                                                                                                                                                                                                                                                                                                                                                 | 30.00<br>1.99<br>2.94<br>50.45<br>25.71<br>20.87<br>-3.64<br>0.00                                                                                                      | 396<br>750<br>70<br>3800<br>230<br>1250<br>1320                                                                            | 282<br>702<br>68<br>2126<br>175<br>1024<br>1277<br>420                                                         |
| AM<br>BS<br>HL<br>PRY<br>NH<br>ILP<br>NO<br>A versus Na<br>A Bonds                                                                                                                                | 390<br>718<br>70<br>3199<br>220<br>1245<br>1272<br>12790<br>760                                                                             | 0.00<br>0.00<br>0.00<br>-1.00<br>0.00<br>-2.00<br>0.00<br>0.00<br>1.00                                                             | 0.00<br>0.00<br>-0.03<br>0.00<br>-0.16<br>0.00<br>0.00<br>0.13                                                                                             | 0.00<br>0.00<br>0.00<br>0.00<br>0.00<br>0.00<br>0.00<br>0.0                                                                                                                                                                                                                                                                                                                                                                                                                                                                                                                                                                                                                                                                                                                                                                                                                                                                                                                                                                                                                                                                                                                                                                                                                                                                                                                                                                                                                                                                                                                                                                                                                                                                                                                                                                                                                                                                                                                                                                                                                                                                                                                                                                                                                                                                                                                                                                                                                                                                                                                                                                                                                                                                                                                                                                          | 30.00<br>1.99<br>2.94<br>50.45<br>25.71<br>20.87<br>-3.64<br>0.00<br>72.34                                                                                             | 396<br>750<br>70<br>3800<br>230<br>1250<br>1320<br>12790<br>845                                                            | 282<br>702<br>68<br>2126<br>175<br>1024<br>1277<br>426<br><b>Chg [bp</b>                                       |
| AM  BS  HL  RY  NH  ILP  NO  A versus Na  A Bonds  186                                                                                                                                            | 390<br>718<br>70<br>3199<br>220<br>1245<br>1272<br>12790<br>760<br>amibian Bon                                                              | 0.00<br>0.00<br>0.00<br>-1.00<br>0.00<br>-2.00<br>0.00<br>0.00<br>1.00<br>ds                                                       | 0.00<br>0.00<br>-0.03<br>0.00<br>-0.16<br>0.00<br>0.00<br>0.13                                                                                             | 0.00<br>0.00<br>0.00<br>0.00<br>0.00<br>0.00<br>0.00<br>0.0                                                                                                                                                                                                                                                                                                                                                                                                                                                                                                                                                                                                                                                                                                                                                                                                                                                                                                                                                                                                                                                                                                                                                                                                                                                                                                                                                                                                                                                                                                                                                                                                                                                                                                                                                                                                                                                                                                                                                                                                                                                                                                                                                                                                                                                                                                                                                                                                                                                                                                                                                                                                                                                                                                                                                                          | 30.00<br>1.99<br>2.94<br>50.45<br>25.71<br>20.87<br>-3.64<br>0.00<br>72.34                                                                                             | 396<br>750<br>70<br>3800<br>230<br>1250<br>1320<br>12790<br>845                                                            | 28: 70: 66 2126 17: 102- 127: 1277- 420  Chg [bp -0.0:                                                         |
| AM BS HL RY NH ILP NO A versus Na A Bonds 186 2030                                                                                                                                                | 390<br>718<br>70<br>3199<br>220<br>1245<br>1272<br>12790<br>760<br>YTM C<br>9.32                                                            | 0.00<br>0.00<br>0.00<br>-1.00<br>0.00<br>-2.00<br>0.00<br>0.00<br>1.00<br>ds<br>urrent Price Ch                                    | 0.00<br>0.00<br>-0.03<br>0.00<br>-0.16<br>0.00<br>0.00<br>0.13<br>ng [bp] NAI<br>-2.00 GC                                                                  | 0.00<br>0.00<br>0.00<br>0.00<br>0.00<br>0.00<br>0.00<br>0.0                                                                                                                                                                                                                                                                                                                                                                                                                                                                                                                                                                                                                                                                                                                                                                                                                                                                                                                                                                                                                                                                                                                                                                                                                                                                                                                                                                                                                                                                                                                                                                                                                                                                                                                                                                                                                                                                                                                                                                                                                                                                                                                                                                                                                                                                                                                                                                                                                                                                                                                                                                                                                                                                                                                                                                          | 30.00<br>1.99<br>2.94<br>50.45<br>25.71<br>20.87<br>-3.64<br>0.00<br>72.34<br>YTM<br>8.73                                                                              | 396<br>750<br>70<br>3800<br>230<br>1250<br>1320<br>12790<br>845<br>Premium<br>0                                            | 28: 70: 6: 212: 177: 102: 1277: 42: Chg [bp -0.0: -2.00                                                        |
| AM BS HL RY NH LP NO A versus Na A Bonds 186 2030 213                                                                                                                                             | 390 718 70 3199 220 1245 1272 12790 760  mibian Bon YTM 9.32 10.65                                                                          | 0.00<br>0.00<br>0.00<br>-1.00<br>0.00<br>-2.00<br>0.00<br>0.00<br>1.00<br>ds<br>urrent Price<br>103.11<br>88.09                    | 0.00<br>0.00<br>-0.03<br>0.00<br>-0.16<br>0.00<br>0.00<br>0.13<br>og [bp] NAI<br>-2.00 GC2<br>-4.00 GC2                                                    | 0.00<br>0.00<br>0.00<br>0.00<br>0.00<br>0.00<br>0.00<br>0.0                                                                                                                                                                                                                                                                                                                                                                                                                                                                                                                                                                                                                                                                                                                                                                                                                                                                                                                                                                                                                                                                                                                                                                                                                                                                                                                                                                                                                                                                                                                                                                                                                                                                                                                                                                                                                                                                                                                                                                                                                                                                                                                                                                                                                                                                                                                                                                                                                                                                                                                                                                                                                                                                                                                                                                          | 30.00<br>1.99<br>2.94<br>50.45<br>25.71<br>20.87<br>-3.64<br>0.00<br>72.34<br>YTM<br>8.73<br>8.89                                                                      | 396<br>750<br>70<br>3800<br>230<br>1250<br>1320<br>12790<br>845<br><b>Premium</b><br>0<br>-43                              | 28: 70: 66 212: 17': 102: 127- 42:  Chg [bp -0.0: -2.0: -2.0:                                                  |
| IAM IBS IHL DRY NH ILP NO IA versus Na A Bonds 186 2030 213 2032                                                                                                                                  | 390<br>718<br>70<br>3199<br>220<br>1245<br>1272<br>12790<br>760<br>Milbian Bon<br>YTM C<br>9.32<br>10.65<br>11.23                           | 0.00 0.00 0.00 -1.00 0.00 -2.00 0.00 0.00 1.00  ds urrent Price 103.11 88.09 79.24                                                 | 0.00<br>0.00<br>-0.03<br>0.00<br>-0.16<br>0.00<br>0.00<br>0.13<br>19 [bp] NAI<br>-2.00 GC:<br>-4.00 GC:<br>-4.50 GC:                                       | 0.00<br>0.00<br>0.00<br>0.00<br>0.00<br>0.00<br>0.00<br>0.0                                                                                                                                                                                                                                                                                                                                                                                                                                                                                                                                                                                                                                                                                                                                                                                                                                                                                                                                                                                                                                                                                                                                                                                                                                                                                                                                                                                                                                                                                                                                                                                                                                                                                                                                                                                                                                                                                                                                                                                                                                                                                                                                                                                                                                                                                                                                                                                                                                                                                                                                                                                                                                                                                                                                                                          | 30.00<br>1.99<br>2.94<br>50.45<br>25.71<br>20.87<br>-3.64<br>0.00<br>72.34<br>YTM<br>8.73<br>8.89<br>8.63                                                              | 396<br>750<br>70<br>3800<br>230<br>1250<br>1320<br>12790<br>845<br><b>Premium</b><br>0<br>-43<br>-69                       | 28: 70: 66 212( 17': 102- 127- 42(  Chg [bp -0.0: -2.0( -2.0( -2.0( -2.0(                                      |
| IAM IBS IHL DRY NH ILP NO A versus Na A Bonds 186 2030 213 2032 2035                                                                                                                              | 390<br>718<br>70<br>3199<br>220<br>1245<br>1272<br>12790<br>760<br>mibian Bon<br>YTM C<br>9.32<br>10.65<br>11.23<br>11.58                   | 0.00<br>0.00<br>0.00<br>-1.00<br>0.00<br>-2.00<br>0.00<br>0.00<br>1.00<br>ds<br>urrent Price<br>103.11<br>88.09<br>79.24<br>82.39  | 0.00 0.00 -0.03 0.00 -0.16 0.00 0.00 0.13  19 [bp] NAI -2.00 GC2 -4.00 GC2 -4.00 GC2                                                                       | 0.00<br>0.00<br>0.00<br>0.00<br>0.00<br>0.00<br>0.00<br>0.0                                                                                                                                                                                                                                                                                                                                                                                                                                                                                                                                                                                                                                                                                                                                                                                                                                                                                                                                                                                                                                                                                                                                                                                                                                                                                                                                                                                                                                                                                                                                                                                                                                                                                                                                                                                                                                                                                                                                                                                                                                                                                                                                                                                                                                                                                                                                                                                                                                                                                                                                                                                                                                                                                                                                                                          | 30.00<br>1.99<br>2.94<br>50.45<br>25.71<br>20.87<br>-3.64<br>0.00<br>72.34<br>YTM<br>8.73<br>8.89<br>8.63<br>9.10                                                      | 396<br>750<br>70<br>3800<br>230<br>1250<br>1320<br>12790<br>845<br><b>Premium</b><br>0<br>-43<br>-69                       | 28: 70: 66 212: 177: 102- 1277- 420  Chg [bp -0.0: -2.00 -2.00 -4.00                                           |
| IAM IBS IHL ORY NH ILP NO A versus Na A Bonds 186 2030 213 2032 2035                                                                                                                              | 390<br>718<br>70<br>3199<br>220<br>1245<br>1272<br>12790<br>760<br>willian Bon<br>YTM C<br>9.32<br>10.65<br>11.23<br>11.58<br>12.23         | 0.00<br>0.00<br>0.00<br>-1.00<br>0.00<br>-2.00<br>0.00<br>1.00<br>ds<br>urrent Price<br>103.11<br>88.09<br>79.24<br>82.39<br>79.70 | 0.00 0.00 -0.03 0.00 -0.16 0.00 0.13  19 [bp] NAI -2.00 GC: -4.00 GC: -4.00 GC: -4.50 GC: -3.50 GC:                                                        | 0.00<br>0.00<br>0.00<br>0.00<br>0.00<br>0.00<br>0.00<br>0.0                                                                                                                                                                                                                                                                                                                                                                                                                                                                                                                                                                                                                                                                                                                                                                                                                                                                                                                                                                                                                                                                                                                                                                                                                                                                                                                                                                                                                                                                                                                                                                                                                                                                                                                                                                                                                                                                                                                                                                                                                                                                                                                                                                                                                                                                                                                                                                                                                                                                                                                                                                                                                                                                                                                                                                          | 30.00<br>1.99<br>2.94<br>50.45<br>25.71<br>20.87<br>-3.64<br>0.00<br>72.34<br>YTM<br>8.73<br>8.89<br>8.63<br>9.10<br>9.62                                              | 396<br>750<br>70<br>3800<br>230<br>1250<br>1320<br>12790<br>845<br><b>Premium</b><br>0<br>-43<br>-69<br>-22<br>-103        | 28: 70: 68 212: 17. 102- 127: 420  Chg [bp -0.0: -2.00 -2.00 -4.00 -4.00                                       |
| IAM IBS IHL ORY NH IIIP NO IA versus Na A Bonds 186 2030 213 2032 2035 209 2037                                                                                                                   | 390<br>718<br>70<br>3199<br>220<br>1245<br>1272<br>12790<br>760<br>mibian Bon<br>YTM C<br>9.32<br>10.65<br>11.23<br>11.58<br>12.23<br>12.32 | 0.00 0.00 0.00 -1.00 0.00 -2.00 0.00 0.00 1.00  ds urrent Price 103.11 88.09 79.24 82.39 79.70 61.92                               | 0.00 0.00 -0.03 0.00 -0.16 0.00 0.13  19 [bp] NAI -2.00 GC: -4.50 GC: -4.50 GC: -3.50 GC: -3.50 GC:                                                        | 0.00<br>0.00<br>0.00<br>0.00<br>0.00<br>0.00<br>0.00<br>0.0                                                                                                                                                                                                                                                                                                                                                                                                                                                                                                                                                                                                                                                                                                                                                                                                                                                                                                                                                                                                                                                                                                                                                                                                                                                                                                                                                                                                                                                                                                                                                                                                                                                                                                                                                                                                                                                                                                                                                                                                                                                                                                                                                                                                                                                                                                                                                                                                                                                                                                                                                                                                                                                                                                                                                                          | 30.00<br>1.99<br>2.94<br>50.45<br>25.71<br>20.87<br>-3.64<br>0.00<br>72.34<br>YTM<br>8.73<br>8.89<br>8.63<br>9.10<br>9.62<br>10.18                                     | 396<br>750<br>70<br>3800<br>230<br>1250<br>1320<br>12790<br>845<br><b>Premium</b><br>0<br>-43<br>-69<br>-22<br>-103<br>-47 | 28: 70: 66 212: 17: 102: 127: 1277: 42: Chg [bp -0.0: -2.0( -2.0( -4.0( -4.0( -10.00                           |
| AM IBS IHL IRY NH ILP NO IA versus Na A Bonds 186 2030 213 2032 2035 209 2037 2040                                                                                                                | 390 718 70 3199 220 1245 1272 12790 760 760 9.32 10.65 11.23 11.58 12.23 12.32 12.58                                                        | 0.00 0.00 0.00 -1.00 0.00 -2.00 0.00 0.00 1.00 ds urrent Price 103.11 88.09 79.24 82.39 79.70 61.92 73.99                          | 0.00 0.00 -0.03 0.00 -0.16 0.00 0.13  10 [bp] NAI -2.00 GC: -4.50 GC: -4.50 GC: -3.50 GC: -3.50 GC: -3.50 GC:                                              | 0.00<br>0.00<br>0.00<br>0.00<br>0.00<br>0.00<br>0.00<br>0.0                                                                                                                                                                                                                                                                                                                                                                                                                                                                                                                                                                                                                                                                                                                                                                                                                                                                                                                                                                                                                                                                                                                                                                                                                                                                                                                                                                                                                                                                                                                                                                                                                                                                                                                                                                                                                                                                                                                                                                                                                                                                                                                                                                                                                                                                                                                                                                                                                                                                                                                                                                                                                                                                                                                                                                          | 30.00<br>1.99<br>2.94<br>50.45<br>25.71<br>20.87<br>-3.64<br>0.00<br>72.34<br>YTM<br>8.73<br>8.89<br>8.63<br>9.10<br>9.62<br>10.18<br>10.74                            | 396 750 70 3800 230 1250 1320 12790 845  Premium 0 -43 -69 -22 -103 -47                                                    | 28: 70: 61 212: 177: 102: 1277: 42: Chg [bp -0.0: -2.0: -2.0: -4.0: -4.0: -10.0: -7.5:                         |
| IAM IBS IHL DRY NH ILP NO IA versus Na A Bonds 186 2030 213 2032 2035 209 2037 2040 214                                                                                                           | 390 718 70 3199 220 1245 1272 12790 760 Amibian Bon YTM 9.32 10.65 11.23 11.58 12.23 12.32 12.58 12.78 12.60                                | 0.00 0.00 0.00 -1.00 0.00 -2.00 0.00 0.00 1.00  ds urrent Price 103.11 88.09 79.24 82.39 79.70 61.92 73.99 74.35 57.40             | 0.00 0.00 -0.03 0.00 -0.16 0.00 0.00 0.13  19 [bp] NAI -2.00 GC: -4.00 GC: -4.50 GC: -3.50 GC: -3.50 GC: -4.50 GC: -4.50 GC: -3.50 GC: -3.50 GC: -5.00 GC: | 0.00<br>0.00<br>0.00<br>0.00<br>0.00<br>0.00<br>0.00<br>0.0                                                                                                                                                                                                                                                                                                                                                                                                                                                                                                                                                                                                                                                                                                                                                                                                                                                                                                                                                                                                                                                                                                                                                                                                                                                                                                                                                                                                                                                                                                                                                                                                                                                                                                                                                                                                                                                                                                                                                                                                                                                                                                                                                                                                                                                                                                                                                                                                                                                                                                                                                                                                                                                                                                                                                                          | 30.00 1.99 2.94 50.45 25.71 20.87 -3.64 0.00 72.34  YTM 8.73 8.89 8.63 9.10 9.62 10.18 10.74 11.30 12.42                                                               | 396 750 70 3800 230 1250 1320 12790 845  Premium 0 -43 -69 -22 -103 -47 -50 -102                                           | 28: 70: 61 21:26 21:27 102 1277 420  Chg [bp -0.0: -2.00 -2.00 -4.00 -10.00 -7.56 -3.50                        |
| IAM IBS IHL DRY NH ILP NO IA versus Na A Bonds 186 2030 213 2032 2035 209 2037 2040 214 2044                                                                                                      | 390 718 70 3199 220 1245 1272 12790 760 1001 10.65 11.23 11.58 12.23 12.58 12.78                                                            | 0.00 0.00 0.00 -1.00 0.00 -2.00 0.00 0.00 1.00  ds urrent Price 103.11 88.09 79.24 82.39 79.70 61.92 73.99 74.35 57.40 70.50       | 0.00 0.00 -0.03 0.00 -0.16 0.00 0.00 0.13  10 [bp] NAI -2.00 GC2 -4.00 GC2 -4.50 GC3 -3.50 GC3 -3.50 GC3 -3.50 GC3 -3.50 GC3 -3.50 GC3                     | 0.00<br>0.00<br>0.00<br>0.00<br>0.00<br>0.00<br>0.00<br>0.0                                                                                                                                                                                                                                                                                                                                                                                                                                                                                                                                                                                                                                                                                                                                                                                                                                                                                                                                                                                                                                                                                                                                                                                                                                                                                                                                                                                                                                                                                                                                                                                                                                                                                                                                                                                                                                                                                                                                                                                                                                                                                                                                                                                                                                                                                                                                                                                                                                                                                                                                                                                                                                                                                                                                                                          | 30.00<br>1.99<br>2.94<br>50.45<br>25.71<br>20.87<br>-3.64<br>0.00<br>72.34<br>YTM<br>8.73<br>8.89<br>8.63<br>9.10<br>9.62<br>10.18<br>10.74<br>11.30                   | 396 750 70 3800 230 1250 1320 12790 845  Premium 0 -43 -69 -22 -103 -47 -50 -102 -16 -73                                   | 282 702 68 2126 175 1024 1277 420  Chg [bp] -0.02 -2.00 -2.00 -4.00 -1.0.00 -7.55 -3.50                        |
| IAM IBS IHL DRY NH ILP NO SA versus Na A Bonds 186 12030 1213 12032 12035 1209 12037 12040 1214 12044                                                                                             | 390 718 70 3199 220 1245 1272 12790 760 mibian Bon YTM C 9.32 10.65 11.23 11.58 12.23 12.32 12.58 12.78 12.60 12.87 12.77                   | 0.00 0.00 0.00 -1.00 0.00 -2.00 0.00 0.00 1.00  ds urrent Price 103.11 88.09 79.24 82.39 79.70 61.92 73.99 74.35 57.40 70.50 70.05 | 0.00 0.00 -0.03 0.00 -0.16 0.00 0.00 0.13  19 [bp] NAI -2.00 GC: -4.50 GC: -4.50 GC: -3.50 GC: -3.50 GC: -3.50 GC: -5.00 GC: -5.00 GC: -5.00 GC: -5.00 GC: | 0.00<br>0.00<br>0.00<br>0.00<br>0.00<br>0.00<br>0.00<br>0.0                                                                                                                                                                                                                                                                                                                                                                                                                                                                                                                                                                                                                                                                                                                                                                                                                                                                                                                                                                                                                                                                                                                                                                                                                                                                                                                                                                                                                                                                                                                                                                                                                                                                                                                                                                                                                                                                                                                                                                                                                                                                                                                                                                                                                                                                                                                                                                                                                                                                                                                                                                                                                                                                                                                                                                          | 30.00 1.99 2.94 50.45 25.71 20.87 -3.64 0.00 72.34  YTM 8.73 8.89 8.63 9.10 9.62 10.18 10.74 11.30 12.42 11.87 12.09                                                   | 396 750 70 3800 230 1250 1320 12790 845  Premium 0 -43 -69 -22 -103 -47 -50 -102 -16 -73 -79                               | 2915 283 702 68 2126 175 1024 1277 420  Chg [bp] -0.02 -2.00 -2.00 -4.00 -4.00 -10.00 -7.50 -3.50 -1.000 -9.00 |
| MOC<br>NAM<br>NBS<br>NHL<br>DRY<br>PNH<br>SILP<br>NO<br>SA versus Na<br>SA Bonds<br>1186<br>12030<br>1213<br>12032<br>12035<br>1209<br>12040<br>1214<br>12044<br>12044<br>12048<br>12048<br>12053 | 390 718 70 3199 220 1245 1272 12790 760 mibian Bon YTM C 9.32 10.65 11.23 11.58 12.23 12.32 12.58 12.78 12.60 12.87                         | 0.00 0.00 0.00 -1.00 0.00 -2.00 0.00 0.00 1.00  ds urrent Price 103.11 88.09 79.24 82.39 79.70 61.92 73.99 74.35 57.40 70.50       | 0.00 0.00 -0.03 0.00 -0.16 0.00 0.00 0.13  10 [bp] NAI -2.00 GC2 -4.00 GC2 -4.50 GC3 -3.50 GC3 -3.50 GC3 -3.50 GC3 -3.50 GC3 -3.50 GC3                     | 0.00<br>0.00<br>0.00<br>0.00<br>0.00<br>0.00<br>0.00<br>0.00<br>0.00<br>0.00<br>0.00<br>0.00<br>0.00<br>0.00<br>0.00<br>0.00<br>0.00<br>0.00<br>0.00<br>0.00<br>0.00<br>0.00<br>0.00<br>0.00<br>0.00<br>0.00<br>0.00<br>0.00<br>0.00<br>0.00<br>0.00<br>0.00<br>0.00<br>0.00<br>0.00<br>0.00<br>0.00<br>0.00<br>0.00<br>0.00<br>0.00<br>0.00<br>0.00<br>0.00<br>0.00<br>0.00<br>0.00<br>0.00<br>0.00<br>0.00<br>0.00<br>0.00<br>0.00<br>0.00<br>0.00<br>0.00<br>0.00<br>0.00<br>0.00<br>0.00<br>0.00<br>0.00<br>0.00<br>0.00<br>0.00<br>0.00<br>0.00<br>0.00<br>0.00<br>0.00<br>0.00<br>0.00<br>0.00<br>0.00<br>0.00<br>0.00<br>0.00<br>0.00<br>0.00<br>0.00<br>0.00<br>0.00<br>0.00<br>0.00<br>0.00<br>0.00<br>0.00<br>0.00<br>0.00<br>0.00<br>0.00<br>0.00<br>0.00<br>0.00<br>0.00<br>0.00<br>0.00<br>0.00<br>0.00<br>0.00<br>0.00<br>0.00<br>0.00<br>0.00<br>0.00<br>0.00<br>0.00<br>0.00<br>0.00<br>0.00<br>0.00<br>0.00<br>0.00<br>0.00<br>0.00<br>0.00<br>0.00<br>0.00<br>0.00<br>0.00<br>0.00<br>0.00<br>0.00<br>0.00<br>0.00<br>0.00<br>0.00<br>0.00<br>0.00<br>0.00<br>0.00<br>0.00<br>0.00<br>0.00<br>0.00<br>0.00<br>0.00<br>0.00<br>0.00<br>0.00<br>0.00<br>0.00<br>0.00<br>0.00<br>0.00<br>0.00<br>0.00<br>0.00<br>0.00<br>0.00<br>0.00<br>0.00<br>0.00<br>0.00<br>0.00<br>0.00<br>0.00<br>0.00<br>0.00<br>0.00<br>0.00<br>0.00<br>0.00<br>0.00<br>0.00<br>0.00<br>0.00<br>0.00<br>0.00<br>0.00<br>0.00<br>0.00<br>0.00<br>0.00<br>0.00<br>0.00<br>0.00<br>0.00<br>0.00<br>0.00<br>0.00<br>0.00<br>0.00<br>0.00<br>0.00<br>0.00<br>0.00<br>0.00<br>0.00<br>0.00<br>0.00<br>0.00<br>0.00<br>0.00<br>0.00<br>0.00<br>0.00<br>0.00<br>0.00<br>0.00<br>0.00<br>0.00<br>0.00<br>0.00<br>0.00<br>0.00<br>0.00<br>0.00<br>0.00<br>0.00<br>0.00<br>0.00<br>0.00<br>0.00<br>0.00<br>0.00<br>0.00<br>0.00<br>0.00<br>0.00<br>0.00<br>0.00<br>0.00<br>0.00<br>0.00<br>0.00<br>0.00<br>0.00<br>0.00<br>0.00<br>0.00<br>0.00<br>0.00<br>0.00<br>0.00<br>0.00<br>0.00<br>0.00<br>0.00<br>0.00<br>0.00<br>0.00<br>0.00<br>0.00<br>0.00<br>0.00<br>0.00<br>0.00<br>0.00<br>0.00<br>0.00<br>0.00<br>0.00<br>0.00<br>0.00<br>0.00<br>0.00<br>0.00<br>0.00<br>0.00<br>0.00<br>0.00<br>0.00<br>0.00<br>0.00<br>0.00<br>0.00<br>0.00<br>0.00<br>0.00<br>0.00<br>0.00<br>0.00<br>0.00<br>0.00<br>0.00<br>0.00<br>0.00<br>0.00<br>0.00<br>0.00<br>0.00<br>0.00<br>0.00<br>0.00<br>0.00<br>0.00<br>0.00<br>0.00<br>0.00<br>0.00<br>0.00<br>0.00<br>0.00<br>0.00<br>0.00<br>0.00<br>0.00<br>0.00<br>0.00<br>0.00<br>0.00<br>0.00<br>0.00<br>0.00<br>0.00<br>0.00<br>0.00<br>0.00<br>0.00<br>0.00<br>0.00<br>0.00<br>0.00<br>0.00<br>0.00<br>0.00<br>0.00<br>0.00<br>0.00<br>0.00<br>0.00<br>0.00<br>0.00<br>0.00<br>0.00<br>0.00<br>0.00<br>0.00<br>0.00<br>0.00<br>0.00<br>0.00<br>0.00<br>0.00<br>0.00<br>0.00<br>0.00<br>0.00<br>0.00<br>0.00 | 30.00<br>1.99<br>2.94<br>50.45<br>25.71<br>20.87<br>-3.64<br>0.00<br>72.34<br>YTM<br>8.73<br>8.89<br>8.63<br>9.10<br>9.62<br>10.18<br>10.74<br>11.30<br>12.42<br>11.87 | 396 750 70 3800 230 1250 1320 12790 845  Premium 0 -43 -69 -22 -103 -47 -50 -102 -16 -73                                   | 282 702 68 2126 175 1024 1277 420 Chg [bp] -0.02 -2.00 -2.00 -4.00 -10.00 -7.56 -3.56                          |