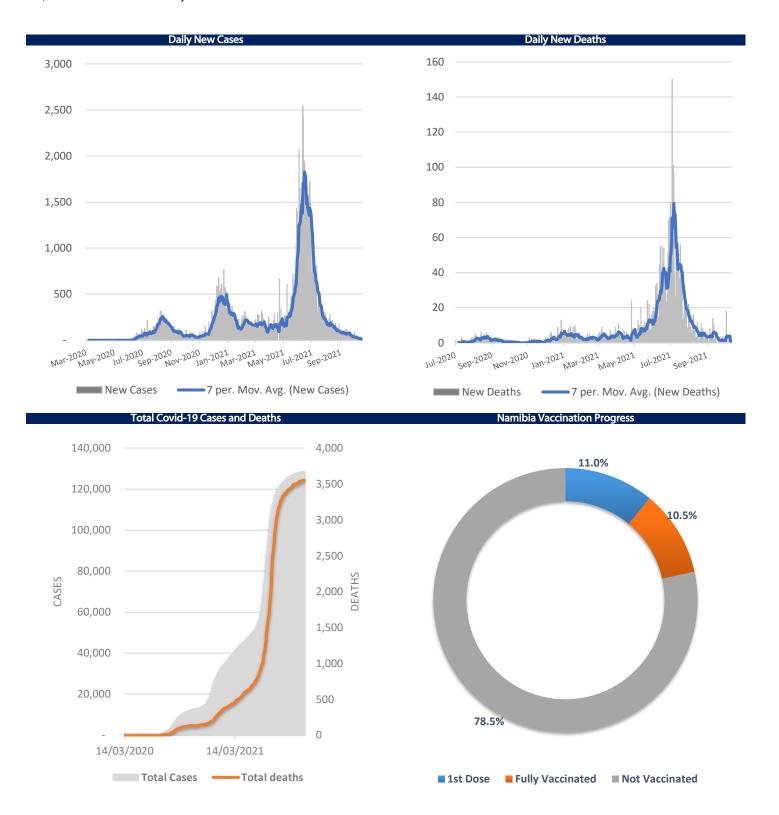

# IJG Daily Bulletin Monday, 01 November 2021

| Local Indices                                                                                                                                           |                                                                                                  |                                                                                                                                     |                                                                 |                                                                                                                                          |                                                                                                          |                                                                               |                                                                                                                                                           | The Day Aboad                                                                                                                                                                                                                                                                                                                                                                                                                                                                                                                                                                                                                                                                                                                                                                                                                                                                                                                                                                                                                                                                                                                                                                                                                                                                                                                                                                                                                                                                                                                                                                                                                                                                                                                                                                                                                                                                                                                                                                                                                                                                                                                  |                                                                                                                      |
|---------------------------------------------------------------------------------------------------------------------------------------------------------|--------------------------------------------------------------------------------------------------|-------------------------------------------------------------------------------------------------------------------------------------|-----------------------------------------------------------------|------------------------------------------------------------------------------------------------------------------------------------------|----------------------------------------------------------------------------------------------------------|-------------------------------------------------------------------------------|-----------------------------------------------------------------------------------------------------------------------------------------------------------|--------------------------------------------------------------------------------------------------------------------------------------------------------------------------------------------------------------------------------------------------------------------------------------------------------------------------------------------------------------------------------------------------------------------------------------------------------------------------------------------------------------------------------------------------------------------------------------------------------------------------------------------------------------------------------------------------------------------------------------------------------------------------------------------------------------------------------------------------------------------------------------------------------------------------------------------------------------------------------------------------------------------------------------------------------------------------------------------------------------------------------------------------------------------------------------------------------------------------------------------------------------------------------------------------------------------------------------------------------------------------------------------------------------------------------------------------------------------------------------------------------------------------------------------------------------------------------------------------------------------------------------------------------------------------------------------------------------------------------------------------------------------------------------------------------------------------------------------------------------------------------------------------------------------------------------------------------------------------------------------------------------------------------------------------------------------------------------------------------------------------------|----------------------------------------------------------------------------------------------------------------------|
|                                                                                                                                                         | Laved                                                                                            | Not Change                                                                                                                          | ٧٠ لـ ١ لـ                                                      | matel 0/                                                                                                                                 | /۵ استان                                                                                                 | ESW/Is LISE                                                                   | EO/A/Is I asse                                                                                                                                            | The Day Ahead                                                                                                                                                                                                                                                                                                                                                                                                                                                                                                                                                                                                                                                                                                                                                                                                                                                                                                                                                                                                                                                                                                                                                                                                                                                                                                                                                                                                                                                                                                                                                                                                                                                                                                                                                                                                                                                                                                                                                                                                                                                                                                                  |                                                                                                                      |
| NCV Overall                                                                                                                                             | Level                                                                                            | Net Change                                                                                                                          | d/d %                                                           | mtd %                                                                                                                                    | ytd %                                                                                                    | 52Wk High                                                                     | 52Wk Low                                                                                                                                                  | Economic News                                                                                                                                                                                                                                                                                                                                                                                                                                                                                                                                                                                                                                                                                                                                                                                                                                                                                                                                                                                                                                                                                                                                                                                                                                                                                                                                                                                                                                                                                                                                                                                                                                                                                                                                                                                                                                                                                                                                                                                                                                                                                                                  |                                                                                                                      |
| NSX Overall<br>NSX Local                                                                                                                                | 1461<br>468                                                                                      | 2.65<br>0.00                                                                                                                        | 0.18<br>0.00                                                    | 0.00<br>0.00                                                                                                                             | 18.54<br>2.57                                                                                            | 5967<br>468                                                                   | 1004<br>412                                                                                                                                               | US ISM Manufacturing Index (Oct)                                                                                                                                                                                                                                                                                                                                                                                                                                                                                                                                                                                                                                                                                                                                                                                                                                                                                                                                                                                                                                                                                                                                                                                                                                                                                                                                                                                                                                                                                                                                                                                                                                                                                                                                                                                                                                                                                                                                                                                                                                                                                               |                                                                                                                      |
| SE ALSI                                                                                                                                                 | 67465                                                                                            | -295.07                                                                                                                             | -0.44                                                           | 0.00                                                                                                                                     | 13.56                                                                                                    | 69814                                                                         | 51226                                                                                                                                                     | US Construction Spending (Sep)                                                                                                                                                                                                                                                                                                                                                                                                                                                                                                                                                                                                                                                                                                                                                                                                                                                                                                                                                                                                                                                                                                                                                                                                                                                                                                                                                                                                                                                                                                                                                                                                                                                                                                                                                                                                                                                                                                                                                                                                                                                                                                 |                                                                                                                      |
| SE Top40                                                                                                                                                | 60808                                                                                            | -285.54                                                                                                                             | -0.44                                                           | 0.00                                                                                                                                     | 11.82                                                                                                    | 63969.70                                                                      | 46976.12                                                                                                                                                  | US Markit Manufacturing PMI (Oct                                                                                                                                                                                                                                                                                                                                                                                                                                                                                                                                                                                                                                                                                                                                                                                                                                                                                                                                                                                                                                                                                                                                                                                                                                                                                                                                                                                                                                                                                                                                                                                                                                                                                                                                                                                                                                                                                                                                                                                                                                                                                               |                                                                                                                      |
| SE INDI                                                                                                                                                 | 87490                                                                                            | -324.89                                                                                                                             | -0.47                                                           | 0.00                                                                                                                                     | 12.31                                                                                                    | 90420                                                                         | 72644                                                                                                                                                     | UK Markit Manufacturing PMI (Oct                                                                                                                                                                                                                                                                                                                                                                                                                                                                                                                                                                                                                                                                                                                                                                                                                                                                                                                                                                                                                                                                                                                                                                                                                                                                                                                                                                                                                                                                                                                                                                                                                                                                                                                                                                                                                                                                                                                                                                                                                                                                                               | : F)                                                                                                                 |
| SE FINI                                                                                                                                                 | 13956                                                                                            | -7.65                                                                                                                               | -0.05                                                           | 0.00                                                                                                                                     | 15.72                                                                                                    | 14777                                                                         | 9395                                                                                                                                                      | Germany Retail Sales (Sep)                                                                                                                                                                                                                                                                                                                                                                                                                                                                                                                                                                                                                                                                                                                                                                                                                                                                                                                                                                                                                                                                                                                                                                                                                                                                                                                                                                                                                                                                                                                                                                                                                                                                                                                                                                                                                                                                                                                                                                                                                                                                                                     |                                                                                                                      |
| SE RESI                                                                                                                                                 | 62990                                                                                            | -504.62                                                                                                                             | -0.79                                                           | 0.00                                                                                                                                     | 9.40                                                                                                     | 73210                                                                         | 46546                                                                                                                                                     |                                                                                                                                                                                                                                                                                                                                                                                                                                                                                                                                                                                                                                                                                                                                                                                                                                                                                                                                                                                                                                                                                                                                                                                                                                                                                                                                                                                                                                                                                                                                                                                                                                                                                                                                                                                                                                                                                                                                                                                                                                                                                                                                |                                                                                                                      |
| SE Banks                                                                                                                                                | 8107                                                                                             | 9.37                                                                                                                                | 0.12                                                            | 0.00                                                                                                                                     | 18.37                                                                                                    | 8790                                                                          | 5244                                                                                                                                                      |                                                                                                                                                                                                                                                                                                                                                                                                                                                                                                                                                                                                                                                                                                                                                                                                                                                                                                                                                                                                                                                                                                                                                                                                                                                                                                                                                                                                                                                                                                                                                                                                                                                                                                                                                                                                                                                                                                                                                                                                                                                                                                                                |                                                                                                                      |
| lobal Indices                                                                                                                                           |                                                                                                  |                                                                                                                                     |                                                                 |                                                                                                                                          |                                                                                                          |                                                                               | <del></del>                                                                                                                                               |                                                                                                                                                                                                                                                                                                                                                                                                                                                                                                                                                                                                                                                                                                                                                                                                                                                                                                                                                                                                                                                                                                                                                                                                                                                                                                                                                                                                                                                                                                                                                                                                                                                                                                                                                                                                                                                                                                                                                                                                                                                                                                                                |                                                                                                                      |
| Jiobai iliaices                                                                                                                                         | Level                                                                                            | Net Change                                                                                                                          | d/d %                                                           | mtd %                                                                                                                                    | ytd %                                                                                                    | 52Wk High                                                                     | 52Wk Low                                                                                                                                                  |                                                                                                                                                                                                                                                                                                                                                                                                                                                                                                                                                                                                                                                                                                                                                                                                                                                                                                                                                                                                                                                                                                                                                                                                                                                                                                                                                                                                                                                                                                                                                                                                                                                                                                                                                                                                                                                                                                                                                                                                                                                                                                                                |                                                                                                                      |
| Dow Jones                                                                                                                                               | 35820                                                                                            | 89.08                                                                                                                               | 0.25                                                            | 0.00                                                                                                                                     | 17.03                                                                                                    | 35893                                                                         | 26144                                                                                                                                                     |                                                                                                                                                                                                                                                                                                                                                                                                                                                                                                                                                                                                                                                                                                                                                                                                                                                                                                                                                                                                                                                                                                                                                                                                                                                                                                                                                                                                                                                                                                                                                                                                                                                                                                                                                                                                                                                                                                                                                                                                                                                                                                                                |                                                                                                                      |
| S&P 500                                                                                                                                                 | 4605                                                                                             | 8.96                                                                                                                                | 0.19                                                            | 0.00                                                                                                                                     | 22.61                                                                                                    | 4608                                                                          | 3234                                                                                                                                                      |                                                                                                                                                                                                                                                                                                                                                                                                                                                                                                                                                                                                                                                                                                                                                                                                                                                                                                                                                                                                                                                                                                                                                                                                                                                                                                                                                                                                                                                                                                                                                                                                                                                                                                                                                                                                                                                                                                                                                                                                                                                                                                                                |                                                                                                                      |
| NASDAQ                                                                                                                                                  | 15498                                                                                            | 50.27                                                                                                                               | 0.33                                                            | 0.00                                                                                                                                     | 20.25                                                                                                    | 15504                                                                         | 10823                                                                                                                                                     |                                                                                                                                                                                                                                                                                                                                                                                                                                                                                                                                                                                                                                                                                                                                                                                                                                                                                                                                                                                                                                                                                                                                                                                                                                                                                                                                                                                                                                                                                                                                                                                                                                                                                                                                                                                                                                                                                                                                                                                                                                                                                                                                |                                                                                                                      |
| JS 30yr Bond                                                                                                                                            | 1.93                                                                                             | -0.05                                                                                                                               | -2.44                                                           | -0.21                                                                                                                                    | 17.25                                                                                                    | 2.51                                                                          | 1.48                                                                                                                                                      |                                                                                                                                                                                                                                                                                                                                                                                                                                                                                                                                                                                                                                                                                                                                                                                                                                                                                                                                                                                                                                                                                                                                                                                                                                                                                                                                                                                                                                                                                                                                                                                                                                                                                                                                                                                                                                                                                                                                                                                                                                                                                                                                |                                                                                                                      |
| TSE100                                                                                                                                                  | 7238                                                                                             | -11.90                                                                                                                              | -0.16                                                           | 0.00                                                                                                                                     | 12.03                                                                                                    | 7281                                                                          | 5534                                                                                                                                                      |                                                                                                                                                                                                                                                                                                                                                                                                                                                                                                                                                                                                                                                                                                                                                                                                                                                                                                                                                                                                                                                                                                                                                                                                                                                                                                                                                                                                                                                                                                                                                                                                                                                                                                                                                                                                                                                                                                                                                                                                                                                                                                                                |                                                                                                                      |
| DAX                                                                                                                                                     | 15689                                                                                            | -7.56                                                                                                                               | -0.05                                                           | 0.00                                                                                                                                     | 14.36                                                                                                    | 16030                                                                         | 11450                                                                                                                                                     |                                                                                                                                                                                                                                                                                                                                                                                                                                                                                                                                                                                                                                                                                                                                                                                                                                                                                                                                                                                                                                                                                                                                                                                                                                                                                                                                                                                                                                                                                                                                                                                                                                                                                                                                                                                                                                                                                                                                                                                                                                                                                                                                |                                                                                                                      |
| Hang Seng                                                                                                                                               | 25377                                                                                            | -178.49                                                                                                                             | -0.70                                                           | -0.98                                                                                                                                    | -7.72                                                                                                    | 31183                                                                         | 23681                                                                                                                                                     |                                                                                                                                                                                                                                                                                                                                                                                                                                                                                                                                                                                                                                                                                                                                                                                                                                                                                                                                                                                                                                                                                                                                                                                                                                                                                                                                                                                                                                                                                                                                                                                                                                                                                                                                                                                                                                                                                                                                                                                                                                                                                                                                |                                                                                                                      |
| Nikkei                                                                                                                                                  | 28893                                                                                            | 72.60                                                                                                                               | 0.25                                                            | 2.42                                                                                                                                     | 7.82                                                                                                     | 30796                                                                         | 22948                                                                                                                                                     |                                                                                                                                                                                                                                                                                                                                                                                                                                                                                                                                                                                                                                                                                                                                                                                                                                                                                                                                                                                                                                                                                                                                                                                                                                                                                                                                                                                                                                                                                                                                                                                                                                                                                                                                                                                                                                                                                                                                                                                                                                                                                                                                |                                                                                                                      |
| Currencies                                                                                                                                              |                                                                                                  |                                                                                                                                     |                                                                 |                                                                                                                                          |                                                                                                          |                                                                               |                                                                                                                                                           | NSX Market Wrap                                                                                                                                                                                                                                                                                                                                                                                                                                                                                                                                                                                                                                                                                                                                                                                                                                                                                                                                                                                                                                                                                                                                                                                                                                                                                                                                                                                                                                                                                                                                                                                                                                                                                                                                                                                                                                                                                                                                                                                                                                                                                                                |                                                                                                                      |
|                                                                                                                                                         | Level                                                                                            | Net Change                                                                                                                          | d/d %                                                           | mtd %                                                                                                                                    | ytd %                                                                                                    | 52Wk High                                                                     | 52Wk Low                                                                                                                                                  | N\$158.1m traded on the NSX or                                                                                                                                                                                                                                                                                                                                                                                                                                                                                                                                                                                                                                                                                                                                                                                                                                                                                                                                                                                                                                                                                                                                                                                                                                                                                                                                                                                                                                                                                                                                                                                                                                                                                                                                                                                                                                                                                                                                                                                                                                                                                                 | n Friday with                                                                                                        |
| N\$/US\$                                                                                                                                                | 15.24                                                                                            | 0.11                                                                                                                                | 0.71                                                            | -0.03                                                                                                                                    | -3.62                                                                                                    | 16.43                                                                         | 13.41                                                                                                                                                     | N\$37.9m worth of Momentum                                                                                                                                                                                                                                                                                                                                                                                                                                                                                                                                                                                                                                                                                                                                                                                                                                                                                                                                                                                                                                                                                                                                                                                                                                                                                                                                                                                                                                                                                                                                                                                                                                                                                                                                                                                                                                                                                                                                                                                                                                                                                                     |                                                                                                                      |
| NS/£                                                                                                                                                    | 20.87                                                                                            | -0.01                                                                                                                               | -0.06                                                           | 0.02                                                                                                                                     | -3.70                                                                                                    | 21.51                                                                         | 18.95                                                                                                                                                     | Holdings and N\$21.3m worth                                                                                                                                                                                                                                                                                                                                                                                                                                                                                                                                                                                                                                                                                                                                                                                                                                                                                                                                                                                                                                                                                                                                                                                                                                                                                                                                                                                                                                                                                                                                                                                                                                                                                                                                                                                                                                                                                                                                                                                                                                                                                                    |                                                                                                                      |
| i\$/€                                                                                                                                                   | 17.60                                                                                            | -0.09                                                                                                                               | -0.51                                                           | -0.12                                                                                                                                    | 1.87                                                                                                     | 19.12                                                                         | 16.31                                                                                                                                                     |                                                                                                                                                                                                                                                                                                                                                                                                                                                                                                                                                                                                                                                                                                                                                                                                                                                                                                                                                                                                                                                                                                                                                                                                                                                                                                                                                                                                                                                                                                                                                                                                                                                                                                                                                                                                                                                                                                                                                                                                                                                                                                                                |                                                                                                                      |
| I\$/AUD\$                                                                                                                                               | 11.46                                                                                            | 0.04                                                                                                                                | 0.36                                                            | 0.13                                                                                                                                     | -1.24                                                                                                    | 12.02                                                                         | 10.36                                                                                                                                                     | exchanging hands. On the I                                                                                                                                                                                                                                                                                                                                                                                                                                                                                                                                                                                                                                                                                                                                                                                                                                                                                                                                                                                                                                                                                                                                                                                                                                                                                                                                                                                                                                                                                                                                                                                                                                                                                                                                                                                                                                                                                                                                                                                                                                                                                                     |                                                                                                                      |
| N\$/CAD\$                                                                                                                                               | 12.31                                                                                            | 0.05                                                                                                                                | 0.37                                                            | -0.05                                                                                                                                    | -6.22                                                                                                    | 12.42                                                                         | 11.10                                                                                                                                                     | N\$538,216 worth of FirstRand Na                                                                                                                                                                                                                                                                                                                                                                                                                                                                                                                                                                                                                                                                                                                                                                                                                                                                                                                                                                                                                                                                                                                                                                                                                                                                                                                                                                                                                                                                                                                                                                                                                                                                                                                                                                                                                                                                                                                                                                                                                                                                                               |                                                                                                                      |
| JS\$/€                                                                                                                                                  | 1.16                                                                                             | -0.01                                                                                                                               | -1.05                                                           | 0.01                                                                                                                                     | -5.38                                                                                                    | 1.23                                                                          | 1.15                                                                                                                                                      | at market. No ETF trades were reco                                                                                                                                                                                                                                                                                                                                                                                                                                                                                                                                                                                                                                                                                                                                                                                                                                                                                                                                                                                                                                                                                                                                                                                                                                                                                                                                                                                                                                                                                                                                                                                                                                                                                                                                                                                                                                                                                                                                                                                                                                                                                             | orded.                                                                                                               |
| JS\$/¥                                                                                                                                                  | 113.95                                                                                           | 0.37                                                                                                                                | 0.33                                                            | -0.26                                                                                                                                    | -9.64                                                                                                    | 114.70                                                                        | 102.59                                                                                                                                                    |                                                                                                                                                                                                                                                                                                                                                                                                                                                                                                                                                                                                                                                                                                                                                                                                                                                                                                                                                                                                                                                                                                                                                                                                                                                                                                                                                                                                                                                                                                                                                                                                                                                                                                                                                                                                                                                                                                                                                                                                                                                                                                                                |                                                                                                                      |
| Commodities                                                                                                                                             |                                                                                                  |                                                                                                                                     |                                                                 |                                                                                                                                          |                                                                                                          |                                                                               |                                                                                                                                                           | JSE Market Wrap                                                                                                                                                                                                                                                                                                                                                                                                                                                                                                                                                                                                                                                                                                                                                                                                                                                                                                                                                                                                                                                                                                                                                                                                                                                                                                                                                                                                                                                                                                                                                                                                                                                                                                                                                                                                                                                                                                                                                                                                                                                                                                                |                                                                                                                      |
|                                                                                                                                                         | Level                                                                                            | Net Change                                                                                                                          | d/d %                                                           | mtd %                                                                                                                                    | ytd %                                                                                                    | 52Wk High                                                                     | 52Wk Low                                                                                                                                                  | The FTSE/JSE Africa All Share Inde                                                                                                                                                                                                                                                                                                                                                                                                                                                                                                                                                                                                                                                                                                                                                                                                                                                                                                                                                                                                                                                                                                                                                                                                                                                                                                                                                                                                                                                                                                                                                                                                                                                                                                                                                                                                                                                                                                                                                                                                                                                                                             | ex fell 0.4% to                                                                                                      |
| Brent Crude                                                                                                                                             | 83.72                                                                                            | 0.06                                                                                                                                | 0.07                                                            | -0.25                                                                                                                                    | 65.01                                                                                                    | 85.77                                                                         | 43.70                                                                                                                                                     | 67,464.69 as 70 stocks gained, 70 fe                                                                                                                                                                                                                                                                                                                                                                                                                                                                                                                                                                                                                                                                                                                                                                                                                                                                                                                                                                                                                                                                                                                                                                                                                                                                                                                                                                                                                                                                                                                                                                                                                                                                                                                                                                                                                                                                                                                                                                                                                                                                                           |                                                                                                                      |
| Gold                                                                                                                                                    | 1783.38                                                                                          | -15.53                                                                                                                              | -0.86                                                           | 0.10                                                                                                                                     | -5.97                                                                                                    | 1965.59                                                                       | 1676.89                                                                                                                                                   | unchanged. Sun International                                                                                                                                                                                                                                                                                                                                                                                                                                                                                                                                                                                                                                                                                                                                                                                                                                                                                                                                                                                                                                                                                                                                                                                                                                                                                                                                                                                                                                                                                                                                                                                                                                                                                                                                                                                                                                                                                                                                                                                                                                                                                                   |                                                                                                                      |
| Platinum                                                                                                                                                | 1022.22                                                                                          | 0.84                                                                                                                                | 0.08                                                            | 0.94                                                                                                                                     | -3.75                                                                                                    | 1339.73                                                                       | 839.75                                                                                                                                                    | Long4Life gained 4.9% and Tsogo                                                                                                                                                                                                                                                                                                                                                                                                                                                                                                                                                                                                                                                                                                                                                                                                                                                                                                                                                                                                                                                                                                                                                                                                                                                                                                                                                                                                                                                                                                                                                                                                                                                                                                                                                                                                                                                                                                                                                                                                                                                                                                |                                                                                                                      |
| Copper                                                                                                                                                  | 436.80                                                                                           | -7.05                                                                                                                               | -1.59                                                           | 0.43                                                                                                                                     | 24.49                                                                                                    | 487.05                                                                        | 305.05                                                                                                                                                    |                                                                                                                                                                                                                                                                                                                                                                                                                                                                                                                                                                                                                                                                                                                                                                                                                                                                                                                                                                                                                                                                                                                                                                                                                                                                                                                                                                                                                                                                                                                                                                                                                                                                                                                                                                                                                                                                                                                                                                                                                                                                                                                                |                                                                                                                      |
| ilver                                                                                                                                                   | 23.90                                                                                            | -0.18                                                                                                                               | -0.73                                                           | -0.20                                                                                                                                    | -9.65                                                                                                    | 30.10                                                                         | 21.42                                                                                                                                                     | climbed 4.8%. Anheuser-Busch fell                                                                                                                                                                                                                                                                                                                                                                                                                                                                                                                                                                                                                                                                                                                                                                                                                                                                                                                                                                                                                                                                                                                                                                                                                                                                                                                                                                                                                                                                                                                                                                                                                                                                                                                                                                                                                                                                                                                                                                                                                                                                                              |                                                                                                                      |
| Jranium                                                                                                                                                 | 44.30                                                                                            | 0.00                                                                                                                                | 0.00                                                            | 28.03                                                                                                                                    | 15.17                                                                                                    | 50.80                                                                         | 29.45                                                                                                                                                     | Platinum Holdings dropped 4.5%                                                                                                                                                                                                                                                                                                                                                                                                                                                                                                                                                                                                                                                                                                                                                                                                                                                                                                                                                                                                                                                                                                                                                                                                                                                                                                                                                                                                                                                                                                                                                                                                                                                                                                                                                                                                                                                                                                                                                                                                                                                                                                 | and Harmony                                                                                                          |
| Palladium                                                                                                                                               | 1995.00                                                                                          | 14.70                                                                                                                               | 0.74                                                            | 0.74                                                                                                                                     | -18.33                                                                                                   | 2962.00                                                                       | 1825.50                                                                                                                                                   | Gold Mining declined 3.8%.                                                                                                                                                                                                                                                                                                                                                                                                                                                                                                                                                                                                                                                                                                                                                                                                                                                                                                                                                                                                                                                                                                                                                                                                                                                                                                                                                                                                                                                                                                                                                                                                                                                                                                                                                                                                                                                                                                                                                                                                                                                                                                     |                                                                                                                      |
| NSX Local and Do                                                                                                                                        |                                                                                                  |                                                                                                                                     |                                                                 |                                                                                                                                          |                                                                                                          |                                                                               |                                                                                                                                                           | International Market Wrap                                                                                                                                                                                                                                                                                                                                                                                                                                                                                                                                                                                                                                                                                                                                                                                                                                                                                                                                                                                                                                                                                                                                                                                                                                                                                                                                                                                                                                                                                                                                                                                                                                                                                                                                                                                                                                                                                                                                                                                                                                                                                                      |                                                                                                                      |
|                                                                                                                                                         | Level                                                                                            | Last Change                                                                                                                         | Last %                                                          | mtd %                                                                                                                                    | ytd %                                                                                                    | 52Wk High                                                                     | 52Wk Low                                                                                                                                                  | The S&P 500 gained 0.2% after o                                                                                                                                                                                                                                                                                                                                                                                                                                                                                                                                                                                                                                                                                                                                                                                                                                                                                                                                                                                                                                                                                                                                                                                                                                                                                                                                                                                                                                                                                                                                                                                                                                                                                                                                                                                                                                                                                                                                                                                                                                                                                                | pening lower                                                                                                         |
| ANE                                                                                                                                                     | 900                                                                                              | 0.00                                                                                                                                | 0.00                                                            | 0.00                                                                                                                                     | 0.00                                                                                                     | 1000                                                                          | 900                                                                                                                                                       | on underwhelming results from                                                                                                                                                                                                                                                                                                                                                                                                                                                                                                                                                                                                                                                                                                                                                                                                                                                                                                                                                                                                                                                                                                                                                                                                                                                                                                                                                                                                                                                                                                                                                                                                                                                                                                                                                                                                                                                                                                                                                                                                                                                                                                  | Amazon.com                                                                                                           |
| NBS                                                                                                                                                     | 3462                                                                                             | 0.00                                                                                                                                | 0.00                                                            | 0.00                                                                                                                                     | 4.12                                                                                                     | 3462                                                                          | 3000                                                                                                                                                      | and Apple The gains brought the                                                                                                                                                                                                                                                                                                                                                                                                                                                                                                                                                                                                                                                                                                                                                                                                                                                                                                                                                                                                                                                                                                                                                                                                                                                                                                                                                                                                                                                                                                                                                                                                                                                                                                                                                                                                                                                                                                                                                                                                                                                                                                |                                                                                                                      |
| NHL                                                                                                                                                     | 180                                                                                              | 0.00                                                                                                                                | 0.00                                                            | 0.00                                                                                                                                     | 13.21                                                                                                    | 180                                                                           | 159                                                                                                                                                       | index up 6.9% for October, it big                                                                                                                                                                                                                                                                                                                                                                                                                                                                                                                                                                                                                                                                                                                                                                                                                                                                                                                                                                                                                                                                                                                                                                                                                                                                                                                                                                                                                                                                                                                                                                                                                                                                                                                                                                                                                                                                                                                                                                                                                                                                                              |                                                                                                                      |
| CGP                                                                                                                                                     | 1322                                                                                             | 0.00                                                                                                                                | 0.00                                                            | 0.00                                                                                                                                     | 1.93                                                                                                     | 1350                                                                          | 1000                                                                                                                                                      | increase since last November. Me                                                                                                                                                                                                                                                                                                                                                                                                                                                                                                                                                                                                                                                                                                                                                                                                                                                                                                                                                                                                                                                                                                                                                                                                                                                                                                                                                                                                                                                                                                                                                                                                                                                                                                                                                                                                                                                                                                                                                                                                                                                                                               |                                                                                                                      |
| FNB                                                                                                                                                     | 2903                                                                                             | 0.00                                                                                                                                | 0.00                                                            | 0.00                                                                                                                                     | 26.00                                                                                                    | 3051                                                                          | 2300                                                                                                                                                      |                                                                                                                                                                                                                                                                                                                                                                                                                                                                                                                                                                                                                                                                                                                                                                                                                                                                                                                                                                                                                                                                                                                                                                                                                                                                                                                                                                                                                                                                                                                                                                                                                                                                                                                                                                                                                                                                                                                                                                                                                                                                                                                                |                                                                                                                      |
| ORY                                                                                                                                                     | 1097                                                                                             | 0.00                                                                                                                                | 0.00                                                            | 0.00                                                                                                                                     | -21.64                                                                                                   | 1694                                                                          | 1000                                                                                                                                                      | Nasdaq 100 pushed 0.5% higher, o                                                                                                                                                                                                                                                                                                                                                                                                                                                                                                                                                                                                                                                                                                                                                                                                                                                                                                                                                                                                                                                                                                                                                                                                                                                                                                                                                                                                                                                                                                                                                                                                                                                                                                                                                                                                                                                                                                                                                                                                                                                                                               |                                                                                                                      |
| MAM                                                                                                                                                     | 66                                                                                               | 0.00                                                                                                                                | 0.00                                                            | 0.00                                                                                                                                     | 6.45                                                                                                     | 66                                                                            | 62                                                                                                                                                        | in Tesla as well as Meta Platforms                                                                                                                                                                                                                                                                                                                                                                                                                                                                                                                                                                                                                                                                                                                                                                                                                                                                                                                                                                                                                                                                                                                                                                                                                                                                                                                                                                                                                                                                                                                                                                                                                                                                                                                                                                                                                                                                                                                                                                                                                                                                                             |                                                                                                                      |
| PNH                                                                                                                                                     | 1275                                                                                             | 0.00                                                                                                                                | 0.00                                                            | 0.00                                                                                                                                     | 10.97                                                                                                    | 1275                                                                          | 1125                                                                                                                                                      | change from Facebook. Equities ju                                                                                                                                                                                                                                                                                                                                                                                                                                                                                                                                                                                                                                                                                                                                                                                                                                                                                                                                                                                                                                                                                                                                                                                                                                                                                                                                                                                                                                                                                                                                                                                                                                                                                                                                                                                                                                                                                                                                                                                                                                                                                              |                                                                                                                      |
| SILP                                                                                                                                                    | 12790                                                                                            | 0.00                                                                                                                                | 0.00                                                            | 0.00                                                                                                                                     | 0.00                                                                                                     | 12790                                                                         | 12790                                                                                                                                                     | 2% in Japan, where Prime Mi                                                                                                                                                                                                                                                                                                                                                                                                                                                                                                                                                                                                                                                                                                                                                                                                                                                                                                                                                                                                                                                                                                                                                                                                                                                                                                                                                                                                                                                                                                                                                                                                                                                                                                                                                                                                                                                                                                                                                                                                                                                                                                    |                                                                                                                      |
| SNO                                                                                                                                                     | 645                                                                                              | 0.00                                                                                                                                | 0.00                                                            | 31.21                                                                                                                                    | 31.21                                                                                                    | 845                                                                           | 644                                                                                                                                                       | Kishida's Liberal Democratic I                                                                                                                                                                                                                                                                                                                                                                                                                                                                                                                                                                                                                                                                                                                                                                                                                                                                                                                                                                                                                                                                                                                                                                                                                                                                                                                                                                                                                                                                                                                                                                                                                                                                                                                                                                                                                                                                                                                                                                                                                                                                                                 | Party defied                                                                                                         |
| LHN                                                                                                                                                     | 199                                                                                              | 0.00                                                                                                                                | 0.00                                                            | 0.00                                                                                                                                     | -25.19                                                                                                   | 266                                                                           | 145                                                                                                                                                       | forecasts by preserving its outri                                                                                                                                                                                                                                                                                                                                                                                                                                                                                                                                                                                                                                                                                                                                                                                                                                                                                                                                                                                                                                                                                                                                                                                                                                                                                                                                                                                                                                                                                                                                                                                                                                                                                                                                                                                                                                                                                                                                                                                                                                                                                              | ght majority.                                                                                                        |
| DYL<br>FSY                                                                                                                                              | 1143                                                                                             | 28.00<br>-4.00                                                                                                                      | 2.51                                                            | 0.00                                                                                                                                     | 117.71<br>227.25                                                                                         | 1444                                                                          | 360                                                                                                                                                       | Stocks fluctuated in China amid d                                                                                                                                                                                                                                                                                                                                                                                                                                                                                                                                                                                                                                                                                                                                                                                                                                                                                                                                                                                                                                                                                                                                                                                                                                                                                                                                                                                                                                                                                                                                                                                                                                                                                                                                                                                                                                                                                                                                                                                                                                                                                              |                                                                                                                      |
| MEY                                                                                                                                                     | 1165<br>583                                                                                      |                                                                                                                                     | -0.34                                                           | 0.00                                                                                                                                     |                                                                                                          | 1440                                                                          | 156                                                                                                                                                       |                                                                                                                                                                                                                                                                                                                                                                                                                                                                                                                                                                                                                                                                                                                                                                                                                                                                                                                                                                                                                                                                                                                                                                                                                                                                                                                                                                                                                                                                                                                                                                                                                                                                                                                                                                                                                                                                                                                                                                                                                                                                                                                                |                                                                                                                      |
| VICT                                                                                                                                                    | 202                                                                                              |                                                                                                                                     | 1 04                                                            |                                                                                                                                          |                                                                                                          |                                                                               | 0.4                                                                                                                                                       | l economic weakness due to now                                                                                                                                                                                                                                                                                                                                                                                                                                                                                                                                                                                                                                                                                                                                                                                                                                                                                                                                                                                                                                                                                                                                                                                                                                                                                                                                                                                                                                                                                                                                                                                                                                                                                                                                                                                                                                                                                                                                                                                                                                                                                                 | ata signalling                                                                                                       |
|                                                                                                                                                         |                                                                                                  | 6.00                                                                                                                                | 1.04                                                            | 0.00                                                                                                                                     | 233.14                                                                                                   | 769                                                                           | 94                                                                                                                                                        | economic weakness due to pow                                                                                                                                                                                                                                                                                                                                                                                                                                                                                                                                                                                                                                                                                                                                                                                                                                                                                                                                                                                                                                                                                                                                                                                                                                                                                                                                                                                                                                                                                                                                                                                                                                                                                                                                                                                                                                                                                                                                                                                                                                                                                                   | ata signalling<br>er shortages,                                                                                      |
|                                                                                                                                                         |                                                                                                  | 6.00                                                                                                                                | 1.04                                                            | 0.00                                                                                                                                     |                                                                                                          | 769                                                                           | 94                                                                                                                                                        | economic weakness due to pow<br>surging commodity prices and Co                                                                                                                                                                                                                                                                                                                                                                                                                                                                                                                                                                                                                                                                                                                                                                                                                                                                                                                                                                                                                                                                                                                                                                                                                                                                                                                                                                                                                                                                                                                                                                                                                                                                                                                                                                                                                                                                                                                                                                                                                                                                | ata signalling<br>er shortages,                                                                                      |
| A Ronds                                                                                                                                                 | SA versus N                                                                                      | 6.00<br>amibian Bonds                                                                                                               |                                                                 |                                                                                                                                          | 233.14                                                                                                   |                                                                               |                                                                                                                                                           | surging commodity prices and Co                                                                                                                                                                                                                                                                                                                                                                                                                                                                                                                                                                                                                                                                                                                                                                                                                                                                                                                                                                                                                                                                                                                                                                                                                                                                                                                                                                                                                                                                                                                                                                                                                                                                                                                                                                                                                                                                                                                                                                                                                                                                                                | ata signalling<br>er shortages,<br>vid curbs.                                                                        |
|                                                                                                                                                         | SA versus No                                                                                     | 6.00<br>amibian Bonds<br>Current Price                                                                                              | Chg [bp]                                                        | NA Bonds                                                                                                                                 | 233.14<br>YTM                                                                                            | Premium                                                                       | Chg [bp]                                                                                                                                                  | surging commodity prices and Co                                                                                                                                                                                                                                                                                                                                                                                                                                                                                                                                                                                                                                                                                                                                                                                                                                                                                                                                                                                                                                                                                                                                                                                                                                                                                                                                                                                                                                                                                                                                                                                                                                                                                                                                                                                                                                                                                                                                                                                                                                                                                                | ata signalling<br>ver shortages,<br>vid curbs.<br>020 2021                                                           |
| R2023                                                                                                                                                   | SA versus Na<br>YTM C<br>5.58                                                                    | 6.00<br>amibian Bonds<br>Current Price<br>102.73                                                                                    | <b>Chg [bp]</b> 3.50                                            | NA Bonds<br>GC22                                                                                                                         | 233.14<br>YTM<br>4.42                                                                                    | Premium<br>0                                                                  | Chg [bp]<br>-2.84                                                                                                                                         | surging commodity prices and Co<br>2019 2019 2019 2019 2019 3019 3019 3019 3019 3019 3019 3019 3                                                                                                                                                                                                                                                                                                                                                                                                                                                                                                                                                                                                                                                                                                                                                                                                                                                                                                                                                                                                                                                                                                                                                                                                                                                                                                                                                                                                                                                                                                                                                                                                                                                                                                                                                                                                                                                                                                                                                                                                                               | ata signalling<br>er shortages,<br>vid curbs.<br>020 2021<br>96 2.7%*                                                |
| R2023<br>R186                                                                                                                                           | SA versus No<br>YTM 0<br>5.58<br>8.18                                                            | 6.00<br>amibian Bonds<br>Current Price<br>102.73<br>109.55                                                                          | <b>Chg [bp]</b> 3.50 8.50                                       | NA Bonds<br>GC22<br>GC23                                                                                                                 | 233.14<br>YTM<br>4.42<br>7.07                                                                            | <b>Premium</b><br>0<br>149                                                    | Chg [bp]<br>-2.84<br>-1.50                                                                                                                                | surging commodity prices and Co  2019 20  GDP (y/y) -1.6% -8.0  Inflation (y/y) 2.6% 2.                                                                                                                                                                                                                                                                                                                                                                                                                                                                                                                                                                                                                                                                                                                                                                                                                                                                                                                                                                                                                                                                                                                                                                                                                                                                                                                                                                                                                                                                                                                                                                                                                                                                                                                                                                                                                                                                                                                                                                                                                                        | ata signalling<br>er shortages<br>vid curbs.<br>020 2021<br>0% 2.7%<br>0.4% 3.7%                                     |
| 12023<br>1186<br>12030                                                                                                                                  | SA versus No<br>YTM C<br>5.58<br>8.18<br>9.63                                                    | 6.00<br>amibian Bonds<br>Current Price<br>102.73<br>109.55<br>90.86                                                                 | Chg [bp]<br>3.50<br>8.50<br>3.50                                | NA Bonds<br>GC22<br>GC23<br>GC24                                                                                                         | YTM<br>4.42<br>7.07<br>7.62                                                                              | <b>Premium</b><br>0<br>149<br>-55                                             | Chg [bp]<br>-2.84<br>-1.50<br>8.50                                                                                                                        | surging commodity prices and Co  2019 20 GDP (y/y) -1.6% -8.0 Inflation (y/y) 2.6% 2. PSCE (y/y) 6.9% 1.                                                                                                                                                                                                                                                                                                                                                                                                                                                                                                                                                                                                                                                                                                                                                                                                                                                                                                                                                                                                                                                                                                                                                                                                                                                                                                                                                                                                                                                                                                                                                                                                                                                                                                                                                                                                                                                                                                                                                                                                                       | ata signalling<br>er shortages<br>vid curbs.<br>020 2021<br>0% 2.7%<br>0.4% 3.7%                                     |
| R2023<br>R186<br>R2030<br>R213                                                                                                                          | SA versus No<br>YTM C<br>5.58<br>8.18<br>9.63<br>9.96                                            | 6.00<br>amibian Bonds<br>Current Price<br>102.73<br>109.55<br>90.86<br>82.28                                                        | Chg [bp]<br>3.50<br>8.50<br>3.50<br>3.00                        | NA Bonds<br>GC22<br>GC23<br>GC24<br>GC25                                                                                                 | YTM<br>4.42<br>7.07<br>7.62<br>8.01                                                                      | <b>Premium</b><br>0<br>149<br>-55<br>-17                                      | Chg [bp] -2.84 -1.50 8.50 8.50                                                                                                                            | surging commodity prices and Co  2019 20 GDP (y/y) -1.6% -8.0 Inflation (y/y) 2.6% 2. PSCE (y/y) 6.9% 1. M2 (y/y) 10.5%                                                                                                                                                                                                                                                                                                                                                                                                                                                                                                                                                                                                                                                                                                                                                                                                                                                                                                                                                                                                                                                                                                                                                                                                                                                                                                                                                                                                                                                                                                                                                                                                                                                                                                                                                                                                                                                                                                                                                                                                        | ata signalling<br>er shortages<br>vid curbs.<br>020 202<br>0% 2.7%<br>0.4% 3.7%                                      |
| R2023<br>R186<br>R2030<br>R213<br>R209                                                                                                                  | SA versus No.<br>YTM C<br>5.58<br>8.18<br>9.63<br>9.96<br>10.50                                  | 6.00<br>amibian Bonds<br>Current Price<br>102.73<br>109.55<br>90.86<br>82.28<br>68.78                                               | Chg [bp] 3.50 8.50 3.50 3.00 -6.50                              | NA Bonds<br>GC22<br>GC23<br>GC24<br>GC25<br>GC26                                                                                         | YTM<br>4.42<br>7.07<br>7.62<br>8.01<br>8.60                                                              | Premium<br>0<br>149<br>-55<br>-17<br>42                                       | Chg [bp] -2.84 -1.50 8.50 8.50 3.50                                                                                                                       | surging commodity prices and Co  2019 20 GDP (y/y) -1.6% -8.0 Inflation (y/y) 2.6% 2. PSCE (y/y) 6.9% 1.                                                                                                                                                                                                                                                                                                                                                                                                                                                                                                                                                                                                                                                                                                                                                                                                                                                                                                                                                                                                                                                                                                                                                                                                                                                                                                                                                                                                                                                                                                                                                                                                                                                                                                                                                                                                                                                                                                                                                                                                                       | ata signalling<br>er shortages<br>vid curbs.<br>020 202<br>0% 2.7%<br>0.4% 3.7%                                      |
| R2023<br>R186<br>R2030<br>R213<br>R209<br>R2037                                                                                                         | SA versus No<br>YTM 5.58<br>8.18<br>9.63<br>9.96<br>10.50<br>10.75                               | 6.00<br>amibian Bonds<br>Current Price<br>102.73<br>109.55<br>90.86<br>82.28<br>68.78<br>83.30                                      | Chg [bp] 3.50 8.50 3.50 3.00 -6.50 -6.50                        | NA Bonds<br>GC22<br>GC23<br>GC24<br>GC25<br>GC26<br>GC27                                                                                 | YTM<br>4.42<br>7.07<br>7.62<br>8.01<br>8.60<br>8.89                                                      | Premium<br>0<br>149<br>-55<br>-17<br>42<br>71                                 | Chg [bp] -2.84 -1.50 8.50 8.50 3.50 8.50                                                                                                                  | surging commodity prices and Co  2019 20 GDP (y/y) -1.6% -8.0 Inflation (y/y) 2.6% 2. PSCE (y/y) 6.9% 1. M2 (y/y) 10.5%                                                                                                                                                                                                                                                                                                                                                                                                                                                                                                                                                                                                                                                                                                                                                                                                                                                                                                                                                                                                                                                                                                                                                                                                                                                                                                                                                                                                                                                                                                                                                                                                                                                                                                                                                                                                                                                                                                                                                                                                        | ata signalling<br>er shortages<br>vid curbs.<br>020 202<br>0% 2.7%<br>0.4% 3.7%                                      |
| 22023<br>8186<br>82030<br>8213<br>8209<br>82037<br>8214                                                                                                 | SA versus No<br>YTM 5.58<br>8.18<br>9.63<br>9.96<br>10.50<br>10.75<br>9.96                       | 6.00<br>amibian Bonds<br>Current Price<br>102.73<br>109.55<br>90.86<br>82.28<br>68.78<br>83.30<br>82.28                             | Chg [bp] 3.50 8.50 3.50 3.00 -6.50 -6.50 3.00                   | NA Bonds<br>GC22<br>GC23<br>GC24<br>GC25<br>GC26<br>GC27<br>GC30                                                                         | YTM<br>4.42<br>7.07<br>7.62<br>8.01<br>8.60<br>8.89<br>10.55                                             | Premium<br>0<br>149<br>-55<br>-17<br>42<br>71<br>92                           | Chg [bp] -2.84 -1.50 8.50 8.50 3.50 8.50 0.56                                                                                                             | surging commodity prices and Co  2019 20 GDP (y/y) -1.6% -8.0 Inflation (y/y) 2.6% 2. PSCE (y/y) 6.9% 1. M2 (y/y) 10.5%                                                                                                                                                                                                                                                                                                                                                                                                                                                                                                                                                                                                                                                                                                                                                                                                                                                                                                                                                                                                                                                                                                                                                                                                                                                                                                                                                                                                                                                                                                                                                                                                                                                                                                                                                                                                                                                                                                                                                                                                        | ata signalling<br>er shortages<br>vid curbs.<br>020 202<br>0% 2.7%<br>0.4% 3.7%                                      |
| R2023<br>R186<br>R2030<br>R213<br>R209<br>R2037<br>R214<br>R2044                                                                                        | SA versus No<br>YTM C<br>5.58<br>8.18<br>9.63<br>9.96<br>10.50<br>10.75<br>9.96<br>10.86         | 6.00<br>amibian Bonds<br>Current Price<br>102.73<br>109.55<br>90.86<br>82.28<br>68.78<br>83.30<br>82.28<br>82.37                    | Chg [bp] 3.50 8.50 3.50 3.00 -6.50 -6.50 3.00 -9.50             | NA Bonds<br>GC22<br>GC23<br>GC24<br>GC25<br>GC26<br>GC27<br>GC30<br>GC30                                                                 | YTM<br>4.42<br>7.07<br>7.62<br>8.01<br>8.60<br>8.89<br>10.55<br>11.06                                    | Premium<br>0<br>149<br>-55<br>-17<br>42<br>71<br>92                           | Chg [bp] -2.84 -1.50 8.50 8.50 3.50 8.50 0.56 -1.09                                                                                                       | surging commodity prices and Co  2019 2019 20 GDP (y/y) -1.6% -8.0 Inflation (y/y) 2.6% 2. PSCE (y/y) 6.9% 1. M2 (y/y) 10.5%                                                                                                                                                                                                                                                                                                                                                                                                                                                                                                                                                                                                                                                                                                                                                                                                                                                                                                                                                                                                                                                                                                                                                                                                                                                                                                                                                                                                                                                                                                                                                                                                                                                                                                                                                                                                                                                                                                                                                                                                   | ata signalling<br>er shortages<br>vid curbs.<br>020 202<br>0% 2.7%<br>0.4% 3.7%                                      |
| R2023<br>R186<br>R2030<br>R213<br>R209<br>R2037<br>R214<br>R2044                                                                                        | SA versus No<br>YTM 5.58<br>8.18<br>9.63<br>9.96<br>10.50<br>10.75<br>9.96                       | 6.00<br>amibian Bonds<br>Current Price<br>102.73<br>109.55<br>90.86<br>82.28<br>68.78<br>83.30<br>82.28                             | Chg [bp] 3.50 8.50 3.50 3.00 -6.50 -6.50 3.00                   | NA Bonds<br>GC22<br>GC23<br>GC24<br>GC25<br>GC26<br>GC27<br>GC30<br>GC32<br>GC32<br>GC35                                                 | YTM 4.42 7.07 7.62 8.01 8.60 8.89 10.55 11.06 11.80                                                      | Premium 0 149 -55 -17 42 71 92 110 130                                        | Chg [bp] -2.84 -1.50 8.50 8.50 8.50 0.56 -1.09 -6.50                                                                                                      | surging commodity prices and Co  2019 2019 20 GDP (y/y) -1.6% -8.0 Inflation (y/y) 2.6% 2. PSCE (y/y) 6.9% 1. M2 (y/y) 10.5%                                                                                                                                                                                                                                                                                                                                                                                                                                                                                                                                                                                                                                                                                                                                                                                                                                                                                                                                                                                                                                                                                                                                                                                                                                                                                                                                                                                                                                                                                                                                                                                                                                                                                                                                                                                                                                                                                                                                                                                                   | ata signalling<br>er shortages<br>vid curbs.<br>020 202<br>0% 2.7%<br>0.4% 3.7%                                      |
| R2023<br>R186<br>R2030<br>R213<br>R209<br>R2037<br>R214<br>R2044                                                                                        | SA versus No<br>YTM C<br>5.58<br>8.18<br>9.63<br>9.96<br>10.50<br>10.75<br>9.96<br>10.86         | 6.00<br>amibian Bonds<br>Current Price<br>102.73<br>109.55<br>90.86<br>82.28<br>68.78<br>83.30<br>82.28<br>82.37                    | Chg [bp] 3.50 8.50 3.50 3.00 -6.50 -6.50 3.00 -9.50             | NA Bonds<br>GC22<br>GC23<br>GC24<br>GC25<br>GC26<br>GC27<br>GC30<br>GC32<br>GC32<br>GC35<br>GC37                                         | YTM 4.42 7.07 7.62 8.01 8.60 8.89 10.55 11.06 11.80 12.62                                                | Premium 0 149 -55 -17 42 71 92 110 130 187                                    | Chg [bp] -2.84 -1.50 8.50 8.50 8.50 0.56 -1.09 -6.50 -9.11                                                                                                | surging commodity prices and Co  2019 2019 20 GDP (y/y) -1.6% -8.0 Inflation (y/y) 2.6% 2. PSCE (y/y) 6.9% 1. M2 (y/y) 10.5%                                                                                                                                                                                                                                                                                                                                                                                                                                                                                                                                                                                                                                                                                                                                                                                                                                                                                                                                                                                                                                                                                                                                                                                                                                                                                                                                                                                                                                                                                                                                                                                                                                                                                                                                                                                                                                                                                                                                                                                                   | ata signalling<br>er shortages<br>vid curbs.<br>020 202<br>0% 2.7%<br>0.4% 3.7%                                      |
| R2023<br>R186<br>R2030<br>R213<br>R209<br>R2037<br>R214<br>R2044                                                                                        | SA versus No<br>YTM C<br>5.58<br>8.18<br>9.63<br>9.96<br>10.50<br>10.75<br>9.96<br>10.86         | 6.00<br>amibian Bonds<br>Current Price<br>102.73<br>109.55<br>90.86<br>82.28<br>68.78<br>83.30<br>82.28<br>82.37                    | Chg [bp] 3.50 8.50 3.50 3.00 -6.50 -6.50 3.00 -9.50             | NA Bonds<br>GC22<br>GC23<br>GC24<br>GC25<br>GC26<br>GC27<br>GC30<br>GC32<br>GC35<br>GC37<br>GC40                                         | YTM 4.42 7.07 7.62 8.01 8.60 8.89 10.55 11.06 11.80 12.62 13.39                                          | Premium 0 149 -55 -17 42 71 92 110 130 187 252                                | Chg [bp] -2.84 -1.50 -8.50 -8.50 -9.56 -1.09 -6.50 -9.11 -6.50                                                                                            | surging commodity prices and Co  2019 2019 20 GDP (y/y) -1.6% -8.0 Inflation (y/y) 2.6% 2. PSCE (y/y) 6.9% 1. M2 (y/y) 10.5%                                                                                                                                                                                                                                                                                                                                                                                                                                                                                                                                                                                                                                                                                                                                                                                                                                                                                                                                                                                                                                                                                                                                                                                                                                                                                                                                                                                                                                                                                                                                                                                                                                                                                                                                                                                                                                                                                                                                                                                                   | ata signalling<br>er shortages<br>vid curbs.<br>020 202<br>0% 2.7%<br>0.4% 3.7%                                      |
| R2023<br>R186<br>R2030<br>R213<br>R209<br>R2037<br>R214<br>R2044                                                                                        | SA versus No<br>YTM C<br>5.58<br>8.18<br>9.63<br>9.96<br>10.50<br>10.75<br>9.96<br>10.86         | 6.00<br>amibian Bonds<br>Current Price<br>102.73<br>109.55<br>90.86<br>82.28<br>68.78<br>83.30<br>82.28<br>82.37                    | Chg [bp] 3.50 8.50 3.50 3.00 -6.50 -6.50 3.00 -9.50             | NA Bonds<br>GC22<br>GC23<br>GC24<br>GC25<br>GC26<br>GC27<br>GC30<br>GC32<br>GC35<br>GC37<br>GC40<br>GC40                                 | YTM 4.42 7.07 7.62 8.01 8.60 8.89 10.55 11.06 11.80 12.62 13.39 13.38                                    | Premium 0 149 -55 -17 42 71 92 110 130 187 252 252                            | Chg [bp] -2.84 -1.50 -8.50 -8.50 -3.50 -6.50 -1.09 -6.50 -9.11 -6.50 -12.49                                                                               | surging commodity prices and Co  2019 2019 20 GDP (y/y) -1.6% -8.0 Inflation (y/y) 2.6% 2. PSCE (y/y) 6.9% 1. M2 (y/y) 10.5%                                                                                                                                                                                                                                                                                                                                                                                                                                                                                                                                                                                                                                                                                                                                                                                                                                                                                                                                                                                                                                                                                                                                                                                                                                                                                                                                                                                                                                                                                                                                                                                                                                                                                                                                                                                                                                                                                                                                                                                                   | ata signalling<br>er shortages<br>vid curbs.<br>020 202<br>0% 2.7%<br>0.4% 3.7%                                      |
| 12023<br>1186<br>12030<br>1213<br>1209<br>12037<br>1214                                                                                                 | SA versus No<br>YTM C<br>5.58<br>8.18<br>9.63<br>9.96<br>10.50<br>10.75<br>9.96<br>10.86         | 6.00<br>amibian Bonds<br>Current Price<br>102.73<br>109.55<br>90.86<br>82.28<br>68.78<br>83.30<br>82.28<br>82.37                    | Chg [bp] 3.50 8.50 3.50 3.00 -6.50 -6.50 3.00 -9.50             | NA Bonds<br>GC22<br>GC23<br>GC24<br>GC25<br>GC26<br>GC27<br>GC30<br>GC32<br>GC35<br>GC37<br>GC40<br>GC43<br>GC43<br>GC43                 | YTM 4.42 7.07 7.62 8.01 8.60 8.89 10.55 11.06 11.80 12.62 13.39 13.38 13.45                              | Premium 0 149 -55 -17 42 71 92 110 130 187 252 252                            | Chg [bp] -2.84 -1.50 8.50 8.50 8.50 0.56 -1.09 -6.50 -9.11 -6.50 -12.49                                                                                   | surging commodity prices and Co  2019 2019 20 GDP (y/y) -1.6% -8.0 Inflation (y/y) 2.6% 2. PSCE (y/y) 6.9% 1. M2 (y/y) 10.5%                                                                                                                                                                                                                                                                                                                                                                                                                                                                                                                                                                                                                                                                                                                                                                                                                                                                                                                                                                                                                                                                                                                                                                                                                                                                                                                                                                                                                                                                                                                                                                                                                                                                                                                                                                                                                                                                                                                                                                                                   | ata signalling<br>er shortages<br>vid curbs.<br>020 202<br>0% 2.7%<br>0.4% 3.7%                                      |
| R2023<br>R186<br>R2030<br>R213<br>R209<br>R2037<br>R214<br>R2044                                                                                        | SA versus No<br>YTM C<br>5.58<br>8.18<br>9.63<br>9.96<br>10.50<br>10.75<br>9.96<br>10.86         | 6.00<br>amibian Bonds<br>Current Price<br>102.73<br>109.55<br>90.86<br>82.28<br>68.78<br>83.30<br>82.28<br>82.37                    | Chg [bp] 3.50 8.50 3.50 3.00 -6.50 -6.50 3.00 -9.50             | NA Bonds<br>GC22<br>GC23<br>GC24<br>GC25<br>GC26<br>GC27<br>GC30<br>GC32<br>GC35<br>GC37<br>GC40<br>GC40                                 | YTM 4.42 7.07 7.62 8.01 8.60 8.89 10.55 11.06 11.80 12.62 13.39 13.38                                    | Premium 0 149 -55 -17 42 71 92 110 130 187 252 252                            | Chg [bp] -2.84 -1.50 -8.50 -8.50 -3.50 -6.50 -1.09 -6.50 -9.11 -6.50 -12.49                                                                               | surging commodity prices and Co  2019 2019 20 GDP (y/y) -1.6% -8.0 Inflation (y/y) 2.6% 2. PSCE (y/y) 6.9% 1. M2 (y/y) 10.5%                                                                                                                                                                                                                                                                                                                                                                                                                                                                                                                                                                                                                                                                                                                                                                                                                                                                                                                                                                                                                                                                                                                                                                                                                                                                                                                                                                                                                                                                                                                                                                                                                                                                                                                                                                                                                                                                                                                                                                                                   | ata signalling<br>er shortages<br>vid curbs.<br>020 202<br>0% 2.7%<br>.4% 3.7%                                       |
| R2023<br>R186<br>R2030<br>R213<br>R209<br>R2037<br>R214<br>R2044                                                                                        | SA versus No<br>YTM C<br>5.58<br>8.18<br>9.63<br>9.96<br>10.50<br>10.75<br>9.96<br>10.86         | 6.00<br>amibian Bonds<br>Current Price<br>102.73<br>109.55<br>90.86<br>82.28<br>68.78<br>83.30<br>82.28<br>82.37                    | Chg [bp] 3.50 8.50 3.50 3.00 -6.50 -6.50 3.00 -9.50             | NA Bonds<br>GC22<br>GC23<br>GC24<br>GC25<br>GC26<br>GC27<br>GC30<br>GC32<br>GC37<br>GC40<br>GC43<br>GC43<br>GC43<br>GC43                 | YTM 4,42 7,07 7,62 8,01 8,60 8,89 10,55 11,06 11,80 12,62 13,39 13,38 13,45 13,57                        | Premium 0 149 -55 -17 42 71 92 110 130 187 252 252 259 275                    | Chg [bp] -2.84 -1.50 -8.50 -8.50 -1.09 -6.50 -1.19 -6.50 -12.49 -9.50                                                                                     | surging commodity prices and Co  2019 20  GDP (y/y) -1.6% -8.0  Inflation (y/y) 2.6% 2.  PSCE (y/y) 6.9% 1.  M2 (y/y) 10.5%  IJG BCI 49.9                                                                                                                                                                                                                                                                                                                                                                                                                                                                                                                                                                                                                                                                                                                                                                                                                                                                                                                                                                                                                                                                                                                                                                                                                                                                                                                                                                                                                                                                                                                                                                                                                                                                                                                                                                                                                                                                                                                                                                                      | ata signallinger shortages vid curbs.  020 202  9% 2.7%  .4% 3.7%  .6% 1.69                                          |
| 12023<br>1186<br>12030<br>1213<br>1209<br>12037<br>1214<br>12044<br>12048                                                                               | SA versus N<br>YTM C<br>5.58<br>8.18<br>9.63<br>9.96<br>10.50<br>10.75<br>9.96<br>10.86<br>10.82 | 6.00<br>amibian Bonds<br>Current Price<br>102.73<br>109.55<br>90.86<br>82.28<br>68.78<br>83.30<br>82.28<br>82.37<br>82.09           | Chg [bp] 3.50 8.50 3.50 3.00 -6.50 -6.50 3.00 -9.50             | NA Bonds<br>GC22<br>GC23<br>GC24<br>GC25<br>GC26<br>GC27<br>GC30<br>GC32<br>GC37<br>GC40<br>GC43<br>GC43<br>GC43<br>GC43                 | YTM 4,42 7,07 7,62 8,01 8,60 8,89 10,55 11,06 11,80 12,62 13,39 13,38 13,45 13,57                        | Premium 0 149 -55 -17 42 71 92 110 130 187 252 252 259 275                    | Chg [bp] -2.84 -1.50 -8.50 -8.50 -1.09 -6.50 -1.19 -6.50 -12.49 -9.50                                                                                     | surging commodity prices and Co  2019 20  GDP (y/y) -1.6% -8.0  Inflation (y/y) 2.6% 2.  PSCE (y/y) 6.9% 1.  M2 (y/y) 10.5%  IJG BCI 49.9                                                                                                                                                                                                                                                                                                                                                                                                                                                                                                                                                                                                                                                                                                                                                                                                                                                                                                                                                                                                                                                                                                                                                                                                                                                                                                                                                                                                                                                                                                                                                                                                                                                                                                                                                                                                                                                                                                                                                                                      | ata signallinger shortages vid curbs.  O20 202  9% 2.7%  .4% 3.7%  .6% 1.69                                          |
| R2023<br>1186<br>R2030<br>R213<br>R209<br>R2037<br>R214<br>R2044                                                                                        | SA versus N<br>YTM C<br>5.58<br>8.18<br>9.63<br>9.96<br>10.50<br>10.75<br>9.96<br>10.86<br>10.82 | 6.00<br>amibian Bonds<br>Current Price<br>102.73<br>109.55<br>90.86<br>82.28<br>68.78<br>83.30<br>82.28<br>82.37<br>82.09           | Chg [bp] 3.50 8.50 8.50 3.00 -6.50 -6.50 3.00 -9.50 -9.50       | NA Bonds<br>GC22<br>GC23<br>GC24<br>GC25<br>GC26<br>GC27<br>GC30<br>GC32<br>GC35<br>GC37<br>GC40<br>GC43<br>GC48<br>GC48                 | YTM 4.42 7.07 7.62 8.01 8.60 8.89 10.55 11.06 11.80 12.62 13.39 13.38 13.45 13.57                        | Premium 0 149 -55 -17 42 71 92 110 130 187 252 252 259 275 281                | Chg [bp] -2.84 -1.50 8.50 8.50 8.50 0.56 -1.09 -6.50 -9.11 -6.50 -12.49 -9.50 -9.50                                                                       | Surging commodity prices and Co   2019   2019   2019   2019   2019   2019   2019   2019   2019   2019   2019   2019   2019   2019   2019   2019   2019   2019   2019   2019   2019   2019   2019   2019   2019   2019   2019   2019   2019   2019   2019   2019   2019   2019   2019   2019   2019   2019   2019   2019   2019   2019   2019   2019   2019   2019   2019   2019   2019   2019   2019   2019   2019   2019   2019   2019   2019   2019   2019   2019   2019   2019   2019   2019   2019   2019   2019   2019   2019   2019   2019   2019   2019   2019   2019   2019   2019   2019   2019   2019   2019   2019   2019   2019   2019   2019   2019   2019   2019   2019   2019   2019   2019   2019   2019   2019   2019   2019   2019   2019   2019   2019   2019   2019   2019   2019   2019   2019   2019   2019   2019   2019   2019   2019   2019   2019   2019   2019   2019   2019   2019   2019   2019   2019   2019   2019   2019   2019   2019   2019   2019   2019   2019   2019   2019   2019   2019   2019   2019   2019   2019   2019   2019   2019   2019   2019   2019   2019   2019   2019   2019   2019   2019   2019   2019   2019   2019   2019   2019   2019   2019   2019   2019   2019   2019   2019   2019   2019   2019   2019   2019   2019   2019   2019   2019   2019   2019   2019   2019   2019   2019   2019   2019   2019   2019   2019   2019   2019   2019   2019   2019   2019   2019   2019   2019   2019   2019   2019   2019   2019   2019   2019   2019   2019   2019   2019   2019   2019   2019   2019   2019   2019   2019   2019   2019   2019   2019   2019   2019   2019   2019   2019   2019   2019   2019   2019   2019   2019   2019   2019   2019   2019   2019   2019   2019   2019   2019   2019   2019   2019   2019   2019   2019   2019   2019   2019   2019   2019   2019   2019   2019   2019   2019   2019   2019   2019   2019   2019   2019   2019   2019   2019   2019   2019   2019   2019   2019   2019   2019   2019   2019   2019   2019   2019   2019   2019   2019   2019   2019   2019   2019   2019   2019   2019   2019   2019   2019   2   | ata signallinger shortages vid curbs.  020 202  9% 2.79%  .4% 3.79%  .6% 1.69                                        |
| R2023<br>1186<br>122030<br>R213<br>R209<br>R2037<br>R214<br>R2044<br>R2048                                                                              | SA versus N<br>YTM 5.58<br>8.18<br>9.63<br>9.96<br>10.50<br>10.75<br>9.96<br>10.86<br>10.82      | 6.00 amibian Bonds Current Price 102.73 109.55 90.86 82.28 68.78 83.30 82.28 82.37 82.09                                            | Chg [bp] 3.50 8.50 3.50 3.50 3.60 -6.50 -6.50 3.00 -9.50 -9.50  | NA Bonds<br>GC22<br>GC23<br>GC24<br>GC25<br>GC26<br>GC27<br>GC30<br>GC32<br>GC37<br>GC37<br>GC40<br>GC43<br>GC45<br>GC45<br>GC48<br>GC45 | YTM 4.42 7.07 7.62 8.01 8.60 8.89 10.55 11.06 11.80 12.62 13.39 13.38 13.45 13.57 13.62                  | Premium 0 149 -55 -17 42 71 19 110 130 187 252 252 259 275 281                | Chg [bp] -2.84 -1.50 8.50 8.50 8.50 -1.09 -6.50 -9.11 -6.50 -12.49 -9.50 -9.50 -9.50                                                                      | Surging commodity prices and Cor<br>  2019   2019   2019   2019   2019   2019   2019   2019   2019   2019   2019   2019   2019   2019   2019   2019   2019   2019   2019   2019   2019   2019   2019   2019   2019   2019   2019   2019   2019   2019   2019   2019   2019   2019   2019   2019   2019   2019   2019   2019   2019   2019   2019   2019   2019   2019   2019   2019   2019   2019   2019   2019   2019   2019   2019   2019   2019   2019   2019   2019   2019   2019   2019   2019   2019   2019   2019   2019   2019   2019   2019   2019   2019   2019   2019   2019   2019   2019   2019   2019   2019   2019   2019   2019   2019   2019   2019   2019   2019   2019   2019   2019   2019   2019   2019   2019   2019   2019   2019   2019   2019   2019   2019   2019   2019   2019   2019   2019   2019   2019   2019   2019   2019   2019   2019   2019   2019   2019   2019   2019   2019   2019   2019   2019   2019   2019   2019   2019   2019   2019   2019   2019   2019   2019   2019   2019   2019   2019   2019   2019   2019   2019   2019   2019   2019   2019   2019   2019   2019   2019   2019   2019   2019   2019   2019   2019   2019   2019   2019   2019   2019   2019   2019   2019   2019   2019   2019   2019   2019   2019   2019   2019   2019   2019   2019   2019   2019   2019   2019   2019   2019   2019   2019   2019   2019   2019   2019   2019   2019   2019   2019   2019   2019   2019   2019   2019   2019   2019   2019   2019   2019   2019   2019   2019   2019   2019   2019   2019   2019   2019   2019   2019   2019   2019   2019   2019   2019   2019   2019   2019   2019   2019   2019   2019   2019   2019   2019   2019   2019   2019   2019   2019   2019   2019   2019   2019   2019   2019   2019   2019   2019   2019   2019   2019   2019   2019   2019   2019   2019   2019   2019   2019   2019   2019   2019   2019   2019   2019   2019   2019   2019   2019   2019   2019   2019   2019   2019   2019   2019   2019   2019   2019   2019   2019   2019   2019   2019   2019   2019   2019   2019   2019   2019   2019   2019   2019   2019   | ata signallinger shortages vid curbs.  020 202  9% 2.79%  .4% 3.79%  .6% 1.69  ***nowcas                             |
| R2023<br>R186<br>R2030<br>R213<br>R209<br>R2037<br>R214<br>R2044<br>R2048                                                                               | SA versus N<br>YTM 5.58<br>8.18<br>9.63<br>9.96<br>10.50<br>10.75<br>9.96<br>10.86<br>10.82      | 6.00 amibian Bonds Current Price 102.73 109.55 90.86 82.28 68.78 83.30 82.28 82.37 82.09                                            | Chg [bp] 3.50 8.50 8.50 3.50 3.60 -6.50 -6.50 -9.50 -9.50       | NA Bonds<br>GC22<br>GC23<br>GC24<br>GC25<br>GC26<br>GC27<br>GC30<br>GC32<br>GC35<br>GC37<br>GC40<br>GC43<br>GC48<br>GC48<br>GC48<br>GC50 | YTM 4.42 7.07 7.62 8.01 8.60 8.89 10.55 11.06 11.80 12.62 13.39 13.38 13.45 13.57 13.62                  | Premium 0 149 -55 -17 42 71 92 110 130 187 252 252 259 275 281                | Chg [bp] -2.84 -1.50 -8.50 -8.50 -8.50 -0.56 -1.09 -6.50 -9.11 -6.50 -12.49 -9.50 -9.50 -9.50 -9.50  ytd % BoN 3.422 17 Feb                               | Surging commodity prices and Co   2019   2019   2019   2019   2019   2019   2019   2019   2019   2019   2019   2019   2019   2019   2019   2019   2019   2019   2019   2019   2019   2019   2019   2019   2019   2019   2019   2019   2019   2019   2019   2019   2019   2019   2019   2019   2019   2019   2019   2019   2019   2019   2019   2019   2019   2019   2019   2019   2019   2019   2019   2019   2019   2019   2019   2019   2019   2019   2019   2019   2019   2019   2019   2019   2019   2019   2019   2019   2019   2019   2019   2019   2019   2019   2019   2019   2019   2019   2019   2019   2019   2019   2019   2019   2019   2019   2019   2019   2019   2019   2019   2019   2019   2019   2019   2019   2019   2019   2019   2019   2019   2019   2019   2019   2019   2019   2019   2019   2019   2019   2019   2019   2019   2019   2019   2019   2019   2019   2019   2019   2019   2019   2019   2019   2019   2019   2019   2019   2019   2019   2019   2019   2019   2019   2019   2019   2019   2019   2019   2019   2019   2019   2019   2019   2019   2019   2019   2019   2019   2019   2019   2019   2019   2019   2019   2019   2019   2019   2019   2019   2019   2019   2019   2019   2019   2019   2019   2019   2019   2019   2019   2019   2019   2019   2019   2019   2019   2019   2019   2019   2019   2019   2019   2019   2019   2019   2019   2019   2019   2019   2019   2019   2019   2019   2019   2019   2019   2019   2019   2019   2019   2019   2019   2019   2019   2019   2019   2019   2019   2019   2019   2019   2019   2019   2019   2019   2019   2019   2019   2019   2019   2019   2019   2019   2019   2019   2019   2019   2019   2019   2019   2019   2019   2019   2019   2019   2019   2019   2019   2019   2019   2019   2019   2019   2019   2019   2019   2019   2019   2019   2019   2019   2019   2019   2019   2019   2019   2019   2019   2019   2019   2019   2019   2019   2019   2019   2019   2019   2019   2019   2019   2019   2019   2019   2019   2019   2019   2019   2019   2019   2019   2019   2019   2019   2019   2019   2019   2   | ata signallinger shortages vid curbs.  O20 202  196 2.796  .496 3.796  .696 1.69                                     |
| R2023<br>R186<br>R2030<br>R213<br>R209<br>R2037<br>R214<br>R2044<br>R2048<br>UG Indices and In                                                          | 5A versus N. YTM                                                                                 | 6.00 amibian Bonds Current Price 102.73 109.55 90.86 82.28 68.78 83.30 82.28 82.37 82.09  (%) Level 229.359 249.884                 | Chg [bp] 3.50 8.50 3.50 3.50 3.00 -6.50 -6.50 -6.50 -9.50 -9.50 | NA Bonds<br>GC22<br>GC23<br>GC24<br>GC25<br>GC26<br>GC27<br>GC30<br>GC32<br>GC35<br>GC37<br>GC40<br>GC43<br>GC48<br>GC48<br>GC50         | YTM 4.42 7.07 7.62 8.01 8.60 8.89 10.55 11.06 11.80 12.62 13.39 13.38 13.45 13.57 13.62                  | Premium 0 149 -55 -17 42 71 19 110 130 187 252 252 259 275 281                | Chg [bp] -2.84 -1.50 8.50 8.50 3.50 8.50 0.56 -1.09 -6.50 -9.11 -6.50 -12.49 -9.50 -9.50 -9.50  ytd % BoN 3.422 1.7 Feb 1.836 14 Apr                      | Surging commodity prices and Co   2019   2019   2019   2019   2019   2019   2019   2019   2019   2019   2019   2019   2019   2019   2019   2019   2019   2019   2019   2019   2019   2019   2019   2019   2019   2019   2019   2019   2019   2019   2019   2019   2019   2019   2019   2019   2019   2019   2019   2019   2019   2019   2019   2019   2019   2019   2019   2019   2019   2019   2019   2019   2019   2019   2019   2019   2019   2019   2019   2019   2019   2019   2019   2019   2019   2019   2019   2019   2019   2019   2019   2019   2019   2019   2019   2019   2019   2019   2019   2019   2019   2019   2019   2019   2019   2019   2019   2019   2019   2019   2019   2019   2019   2019   2019   2019   2019   2019   2019   2019   2019   2019   2019   2019   2019   2019   2019   2019   2019   2019   2019   2019   2019   2019   2019   2019   2019   2019   2019   2019   2019   2019   2019   2019   2019   2019   2019   2019   2019   2019   2019   2019   2019   2019   2019   2019   2019   2019   2019   2019   2019   2019   2019   2019   2019   2019   2019   2019   2019   2019   2019   2019   2019   2019   2019   2019   2019   2019   2019   2019   2019   2019   2019   2019   2019   2019   2019   2019   2019   2019   2019   2019   2019   2019   2019   2019   2019   2019   2019   2019   2019   2019   2019   2019   2019   2019   2019   2019   2019   2019   2019   2019   2019   2019   2019   2019   2019   2019   2019   2019   2019   2019   2019   2019   2019   2019   2019   2019   2019   2019   2019   2019   2019   2019   2019   2019   2019   2019   2019   2019   2019   2019   2019   2019   2019   2019   2019   2019   2019   2019   2019   2019   2019   2019   2019   2019   2019   2019   2019   2019   2019   2019   2019   2019   2019   2019   2019   2019   2019   2019   2019   2019   2019   2019   2019   2019   2019   2019   2019   2019   2019   2019   2019   2019   2019   2019   2019   2019   2019   2019   2019   2019   2019   2019   2019   2019   2019   2019   2019   2019   2019   2019   2019   2019   2019   2019   2019   2   | ata signallinger shortages vid curbs.  020 202: 0% 2.79% 4.4% 3.79% 6.6% 1.69  ***nowcas*  DMC Jan Mar               |
| R2023 1186 122030 1213 1209 12037 1214 12044 12048  JG Indices and Ir                                                                                   | 5A versus N. YTM                                                                                 | 6.00 amibian Bonds Eurrent Price 102.73 109.55 90.86 82.28 68.78 83.30 82.28 82.37 82.09  (%) Level 229.359 249.884 3.93            | Chg [bp] 3.50 8.50 8.50 3.00 -6.50 3.00 -9.50 -9.50             | NA Bonds<br>GC22<br>GC23<br>GC24<br>GC25<br>GC26<br>GC30<br>GC32<br>GC35<br>GC37<br>GC40<br>GC43<br>GC45<br>GC48<br>GC45<br>GC48<br>GC50 | YTM 4.42 7.07 7.62 8.01 8.60 8.89 10.55 11.06 11.80 12.62 13.39 13.38 13.45 13.57 13.62  d/d % 0.01 0.02 | Premium 0 149 -55 -17 42 71 92 110 130 187 252 259 275 281  mtd % 0.000 0.000 | Chg [bp] -2.84 -1.50 -8.50 -8.50 -8.50 -0.56 -1.09 -6.50 -9.11 -6.50 -12.49 -9.50 -9.50 -9.50  ytd % -9.50 -9.50  ytd %                                   | #forecast MPC Meeting Calendar for 2021  SARB 21 Jan 22 Jan 24 Jan 25 Mar 20 May 28 Jan 26 Commodity prices and Co | ata signallinger shortages vid curbs.  220 202                                                                       |
| SA Bonds R2023 R186 R2030 R213 R209 R2037 R214 R2044 R2044 R2048  UG Money Marke WIBAR Overnight WIBAR 3m                                               | 5A versus N. YTM                                                                                 | 6.00 amibian Bonds Current Price 102.73 109.55 90.86 82.28 68.78 83.30 82.28 82.37 82.09  (%) Level 229.359 249.884 3.93 4.269      | Chg [bp] 3.50 8.50 3.50 3.50 3.60 -6.50 3.00 -6.50 -9.50 -9.50  | NA Bonds<br>GC22<br>GC23<br>GC24<br>GC25<br>GC26<br>GC27<br>GC30<br>GC32<br>GC35<br>GC37<br>GC40<br>GC43<br>GC48<br>GC48<br>GC50         | YTM 4.42 7.07 7.62 8.01 8.60 8.89 10.55 11.06 11.80 12.62 13.39 13.38 13.45 13.57 13.62                  | Premium 0 149 -55 -17 42 71 92 110 130 187 252 252 259 275 281                | Chg [bp] -2.84 -1.50 -8.50 -8.50 -8.50 -1.09 -6.50 -9.11 -6.50 -12.49 -9.50 -9.50 -9.50 -9.50 -9.50 -9.50 -9.50 -9.50 -9.50 -9.50 -9.50 -9.50 -9.50 -9.50 | #forecast MPC Meeting Calendar for 2021  SARB 21 Jan 22 1 Jan 25 Mar 20 19 20 26 -8.0 2.0 2.6% 2.0 2.0% 1.0 2.6% 2.0 2.0% 2.0 2.0% 2.0 2.0% 2.0 2.0% 2.0 2.0% 2.0 2.0% 2.0 2.0% 2.0% 2.0 2.0% 2.0% 2.0 2.0% 2.0% 2.0% 2.0 2.0% 2.0% 2.0% 2.0 2.0% 2.0% 2.0% 2.0 2.0% 2.0% 2.0% 2.0% 2.0% 2.0% 2.0% 2.0%                                                                                                                                                                                                                                                                                                                                                                                                                                                                                                                                                                                                                                                                                                                                                                                                                                                                                                                                                                                                                                                                                                                                                                                                                                                                                                                                                                                                                                                                                                                                                                                                                                                                                                                                                                                                                        | ata signallinger shortages vid curbs.  220 202                                                                       |
| R2023<br>R186<br>R2030<br>R213<br>R209<br>R2037<br>R214<br>R2044<br>R2048<br>UG Indices and Ir                                                          | 5A versus N. YTM                                                                                 | 6.00 amibian Bonds Eurrent Price 102.73 109.55 90.86 82.28 68.78 83.30 82.28 82.37 82.09  (%) Level 229.359 249.884 3.93            | Chg [bp] 3.50 8.50 3.50 3.50 3.60 -6.50 3.00 -6.50 -9.50 -9.50  | NA Bonds<br>GC22<br>GC23<br>GC24<br>GC25<br>GC26<br>GC30<br>GC32<br>GC35<br>GC37<br>GC40<br>GC43<br>GC45<br>GC48<br>GC45<br>GC48<br>GC50 | YTM 4.42 7.07 7.62 8.01 8.60 8.89 10.55 11.06 11.80 12.62 13.39 13.38 13.45 13.57 13.62  d/d % 0.01 0.02 | Premium 0 149 -55 -17 42 71 92 110 130 187 252 259 275 281  mtd % 0.000 0.000 | Chg [bp] -2.84 -1.50 -8.50 -8.50 -8.50 -0.56 -1.09 -6.50 -9.11 -6.50 -12.49 -9.50 -9.50 -9.50  ytd % -9.50 -9.50  ytd %                                   | #forecast MPC Meeting Calendar for 2021  SARB 21 Jan 22 1 Jan 25 Mar 20 19 20 26 -8.0 2.0 2.6% 2.0 2.0% 1.0 2.6% 2.0 2.0% 2.0 2.0% 2.0 2.0% 2.0 2.0% 2.0 2.0% 2.0 2.0% 2.0 2.0% 2.0% 2.0 2.0% 2.0% 2.0 2.0% 2.0% 2.0% 2.0 2.0% 2.0% 2.0% 2.0 2.0% 2.0% 2.0% 2.0 2.0% 2.0% 2.0% 2.0% 2.0% 2.0% 2.0% 2.0%                                                                                                                                                                                                                                                                                                                                                                                                                                                                                                                                                                                                                                                                                                                                                                                                                                                                                                                                                                                                                                                                                                                                                                                                                                                                                                                                                                                                                                                                                                                                                                                                                                                                                                                                                                                                                        | ata signallinger shortages vid curbs.  220 202 2.7% 2.7% 3.7% 6.6% 1.6%                                              |
| R2023<br>R186<br>R2030<br>R213<br>R209<br>R214<br>R2044<br>R2044<br>R2048<br>UG Money Marke<br>UG Bond Index<br>WIBAR Overnigh                          | 5A versus N. YTM                                                                                 | 6.00 amibian Bonds Current Price 102.73 109.55 90.86 82.28 68.78 83.30 82.28 82.37 82.09  (%) Level 229.359 249.884 3.93 4.269      | Chg [bp] 3.50 8.50 3.50 3.50 3.60 -6.50 -6.50 -9.50 -9.50       | NA Bonds<br>GC22<br>GC23<br>GC24<br>GC25<br>GC26<br>GC30<br>GC32<br>GC35<br>GC37<br>GC40<br>GC43<br>GC45<br>GC48<br>GC45<br>GC48<br>GC50 | YTM 4.42 7.07 7.62 8.01 8.60 8.89 10.55 11.06 11.80 12.62 13.39 13.38 13.45 13.57 13.62  d/d % 0.01 0.02 | Premium 0 149 -55 -17 42 71 92 110 130 187 252 259 275 281  mtd % 0.000 0.000 | Chg [bp] -2.84 -1.50 -8.50 -8.50 -8.50 -1.09 -6.50 -9.11 -6.50 -12.49 -9.50 -9.50 -9.50 -9.50 -9.50 -9.50 -9.50 -9.50 -9.50 -9.50 -9.50 -9.50 -9.50 -9.50 | ## Process    Surging commodity prices and Co   2019   2019   2019   2019   2019   2019   2019   2019   2019   2019   2019   2019   2019   2019   2019   2019   2019   2019   2019   2019   2019   2019   2019   2019   2019   2019   2019   2019   2019   2019   2019   2019   2019   2019   2019   2019   2019   2019   2019   2019   2019   2019   2019   2019   2019   2019   2019   2019   2019   2019   2019   2019   2019   2019   2019   2019   2019   2019   2019   2019   2019   2019   2019   2019   2019   2019   2019   2019   2019   2019   2019   2019   2019   2019   2019   2019   2019   2019   2019   2019   2019   2019   2019   2019   2019   2019   2019   2019   2019   2019   2019   2019   2019   2019   2019   2019   2019   2019   2019   2019   2019   2019   2019   2019   2019   2019   2019   2019   2019   2019   2019   2019   2019   2019   2019   2019   2019   2019   2019   2019   2019   2019   2019   2019   2019   2019   2019   2019   2019   2019   2019   2019   2019   2019   2019   2019   2019   2019   2019   2019   2019   2019   2019   2019   2019   2019   2019   2019   2019   2019   2019   2019   2019   2019   2019   2019   2019   2019   2019   2019   2019   2019   2019   2019   2019   2019   2019   2019   2019   2019   2019   2019   2019   2019   2019   2019   2019   2019   2019   2019   2019   2019   2019   2019   2019   2019   2019   2019   2019   2019   2019   2019   2019   2019   2019   2019   2019   2019   2019   2019   2019   2019   2019   2019   2019   2019   2019   2019   2019   2019   2019   2019   2019   2019   2019   2019   2019   2019   2019   2019   2019   2019   2019   2019   2019   2019   2019   2019   2019   2019   2019   2019   2019   2019   2019   2019   2019   2019   2019   2019   2019   2019   2019   2019   2019   2019   2019   2019   2019   2019   2019   2019   2019   2019   2019   2019   2019   2019   2019   2019   2019   2019   2019   2019   2019   2019   2019   2019   2019   2019   2019   2019   2019   2019   2019   2019   2019   2019   2019   2019   2019   2019   2019   2019   2019   201 | ata signalling er shortages vid curbs.  020 2021  % 2.796  .4% 3.796  .6% 1.6%  **nowcas*  DMC  Jan  Mar  Apr  Jun   |
| R2023 R186 R2030 R213 R209 R214 R2044 R2044 R2048  UG Indices and In UG Money Marke UG Bond Index WIBAR Overnight WIBAR Overnight WIBAR 3m SA Repo Rate | 5A versus N. YTM                                                                                 | 6.00 amibian Bonds Current Price 102.73 109.55 90.86 82.28 68.78 83.30 82.28 82.37 82.09  (%) Level 229.359 249.884 3.93 4.269 3.50 | Chg [bp] 3.50 8.50 8.50 3.50 3.60 -6.50 -6.50 -6.50 -9.50 -9.50 | NA Bonds<br>GC22<br>GC23<br>GC24<br>GC25<br>GC26<br>GC30<br>GC32<br>GC35<br>GC37<br>GC40<br>GC43<br>GC45<br>GC48<br>GC45<br>GC48<br>GC50 | YTM 4.42 7.07 7.62 8.01 8.60 8.89 10.55 11.06 11.80 12.62 13.39 13.38 13.45 13.57 13.62  d/d % 0.01 0.02 | Premium 0 149 -55 -17 42 71 92 110 130 187 252 259 275 281  mtd % 0.000 0.000 | Chg [bp] -2.84 -1.50 -8.50 -8.50 -8.50 -0.56 -1.09 -6.50 -9.11 -6.50 -12.49 -9.50 -9.50 -9.50  ytd % BoN 3.422 17 Feb 18 Jun 18 Aug 20 Oct                | #forecast MPC Meeting Calendar for 2021    SARB   FO   21   22   32   34   34   34   34   34   34                                                                                                                                                                                                                                                                                                                                                                                                                                                                                                                                                                                                                                                                                                                                                                                                                                                                                                                                                                                                                                                                                                                                                                                                                                                                                                                                                                                                                                                                                                                                                                                                                                                                                                                                                                                                                                                                                                                                                                                                                              | ata signalling er shortages vid curbs.  020 2021 9% 2.7% 4.4% 3.7% 6.6% 1.6%  **nowcast  DMC Jan Mar Apr Jun Jun Jul |