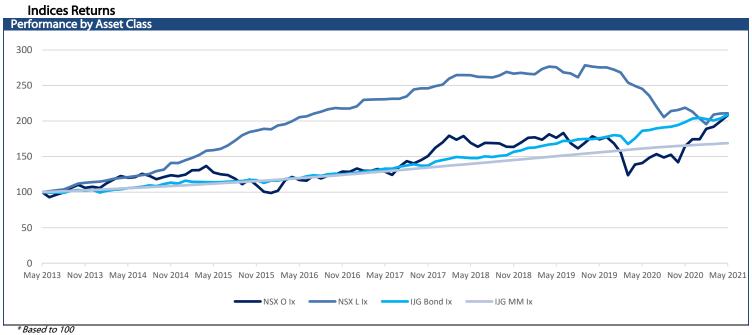

# IJG Daily Bulletin Monday, 01 November 2021

| Local Indices                                                                                                                                           |                                                                                                  |                                                                                                                                     |                                                                 |                                                                                                                                          |                                                                                                          |                                                                               |                                                                                                                                                           | The Day Aboad                                                                                                                                                                                                                                                                                                                                                                                                                                                                                                                                                                                                                                                                                                                                                                                                                                                                                                                                                                                                                                                                                                                                                                                                                                                                                                                                                                                                                                                                                                                                                                                                                                                                                                                                                                                                                                                                                                                                                                                                                                                                                                                  |                                                                                                                      |
|---------------------------------------------------------------------------------------------------------------------------------------------------------|--------------------------------------------------------------------------------------------------|-------------------------------------------------------------------------------------------------------------------------------------|-----------------------------------------------------------------|------------------------------------------------------------------------------------------------------------------------------------------|----------------------------------------------------------------------------------------------------------|-------------------------------------------------------------------------------|-----------------------------------------------------------------------------------------------------------------------------------------------------------|--------------------------------------------------------------------------------------------------------------------------------------------------------------------------------------------------------------------------------------------------------------------------------------------------------------------------------------------------------------------------------------------------------------------------------------------------------------------------------------------------------------------------------------------------------------------------------------------------------------------------------------------------------------------------------------------------------------------------------------------------------------------------------------------------------------------------------------------------------------------------------------------------------------------------------------------------------------------------------------------------------------------------------------------------------------------------------------------------------------------------------------------------------------------------------------------------------------------------------------------------------------------------------------------------------------------------------------------------------------------------------------------------------------------------------------------------------------------------------------------------------------------------------------------------------------------------------------------------------------------------------------------------------------------------------------------------------------------------------------------------------------------------------------------------------------------------------------------------------------------------------------------------------------------------------------------------------------------------------------------------------------------------------------------------------------------------------------------------------------------------------|----------------------------------------------------------------------------------------------------------------------|
|                                                                                                                                                         | Laved                                                                                            | Not Change                                                                                                                          | ٧٠ لـ ١ لـ                                                      | matel 0/                                                                                                                                 | /۵ استان                                                                                                 | ESW/Is LISE                                                                   | EO/A/Is I asse                                                                                                                                            | The Day Ahead                                                                                                                                                                                                                                                                                                                                                                                                                                                                                                                                                                                                                                                                                                                                                                                                                                                                                                                                                                                                                                                                                                                                                                                                                                                                                                                                                                                                                                                                                                                                                                                                                                                                                                                                                                                                                                                                                                                                                                                                                                                                                                                  |                                                                                                                      |
| NCV Overall                                                                                                                                             | Level                                                                                            | Net Change                                                                                                                          | d/d %                                                           | mtd %                                                                                                                                    | ytd %                                                                                                    | 52Wk High                                                                     | 52Wk Low                                                                                                                                                  | Economic News                                                                                                                                                                                                                                                                                                                                                                                                                                                                                                                                                                                                                                                                                                                                                                                                                                                                                                                                                                                                                                                                                                                                                                                                                                                                                                                                                                                                                                                                                                                                                                                                                                                                                                                                                                                                                                                                                                                                                                                                                                                                                                                  |                                                                                                                      |
| NSX Overall<br>NSX Local                                                                                                                                | 1461<br>468                                                                                      | 2.65<br>0.00                                                                                                                        | 0.18<br>0.00                                                    | 0.00<br>0.00                                                                                                                             | 18.54<br>2.57                                                                                            | 5967<br>468                                                                   | 1004<br>412                                                                                                                                               | US ISM Manufacturing Index (Oct)                                                                                                                                                                                                                                                                                                                                                                                                                                                                                                                                                                                                                                                                                                                                                                                                                                                                                                                                                                                                                                                                                                                                                                                                                                                                                                                                                                                                                                                                                                                                                                                                                                                                                                                                                                                                                                                                                                                                                                                                                                                                                               |                                                                                                                      |
| SE ALSI                                                                                                                                                 | 67465                                                                                            | -295.07                                                                                                                             | -0.44                                                           | 0.00                                                                                                                                     | 13.56                                                                                                    | 69814                                                                         | 51226                                                                                                                                                     | US Construction Spending (Sep)                                                                                                                                                                                                                                                                                                                                                                                                                                                                                                                                                                                                                                                                                                                                                                                                                                                                                                                                                                                                                                                                                                                                                                                                                                                                                                                                                                                                                                                                                                                                                                                                                                                                                                                                                                                                                                                                                                                                                                                                                                                                                                 |                                                                                                                      |
| SE Top40                                                                                                                                                | 60808                                                                                            | -285.54                                                                                                                             | -0.44                                                           | 0.00                                                                                                                                     | 11.82                                                                                                    | 63969.70                                                                      | 46976.12                                                                                                                                                  | US Markit Manufacturing PMI (Oct                                                                                                                                                                                                                                                                                                                                                                                                                                                                                                                                                                                                                                                                                                                                                                                                                                                                                                                                                                                                                                                                                                                                                                                                                                                                                                                                                                                                                                                                                                                                                                                                                                                                                                                                                                                                                                                                                                                                                                                                                                                                                               |                                                                                                                      |
| SE INDI                                                                                                                                                 | 87490                                                                                            | -324.89                                                                                                                             | -0.47                                                           | 0.00                                                                                                                                     | 12.31                                                                                                    | 90420                                                                         | 72644                                                                                                                                                     | UK Markit Manufacturing PMI (Oct                                                                                                                                                                                                                                                                                                                                                                                                                                                                                                                                                                                                                                                                                                                                                                                                                                                                                                                                                                                                                                                                                                                                                                                                                                                                                                                                                                                                                                                                                                                                                                                                                                                                                                                                                                                                                                                                                                                                                                                                                                                                                               | : F)                                                                                                                 |
| SE FINI                                                                                                                                                 | 13956                                                                                            | -7.65                                                                                                                               | -0.05                                                           | 0.00                                                                                                                                     | 15.72                                                                                                    | 14777                                                                         | 9395                                                                                                                                                      | Germany Retail Sales (Sep)                                                                                                                                                                                                                                                                                                                                                                                                                                                                                                                                                                                                                                                                                                                                                                                                                                                                                                                                                                                                                                                                                                                                                                                                                                                                                                                                                                                                                                                                                                                                                                                                                                                                                                                                                                                                                                                                                                                                                                                                                                                                                                     |                                                                                                                      |
| SE RESI                                                                                                                                                 | 62990                                                                                            | -504.62                                                                                                                             | -0.79                                                           | 0.00                                                                                                                                     | 9.40                                                                                                     | 73210                                                                         | 46546                                                                                                                                                     |                                                                                                                                                                                                                                                                                                                                                                                                                                                                                                                                                                                                                                                                                                                                                                                                                                                                                                                                                                                                                                                                                                                                                                                                                                                                                                                                                                                                                                                                                                                                                                                                                                                                                                                                                                                                                                                                                                                                                                                                                                                                                                                                |                                                                                                                      |
| SE Banks                                                                                                                                                | 8107                                                                                             | 9.37                                                                                                                                | 0.12                                                            | 0.00                                                                                                                                     | 18.37                                                                                                    | 8790                                                                          | 5244                                                                                                                                                      |                                                                                                                                                                                                                                                                                                                                                                                                                                                                                                                                                                                                                                                                                                                                                                                                                                                                                                                                                                                                                                                                                                                                                                                                                                                                                                                                                                                                                                                                                                                                                                                                                                                                                                                                                                                                                                                                                                                                                                                                                                                                                                                                |                                                                                                                      |
| lobal Indices                                                                                                                                           |                                                                                                  |                                                                                                                                     |                                                                 |                                                                                                                                          |                                                                                                          |                                                                               | <del></del>                                                                                                                                               |                                                                                                                                                                                                                                                                                                                                                                                                                                                                                                                                                                                                                                                                                                                                                                                                                                                                                                                                                                                                                                                                                                                                                                                                                                                                                                                                                                                                                                                                                                                                                                                                                                                                                                                                                                                                                                                                                                                                                                                                                                                                                                                                |                                                                                                                      |
| Jiobai iliaices                                                                                                                                         | Level                                                                                            | Net Change                                                                                                                          | d/d %                                                           | mtd %                                                                                                                                    | ytd %                                                                                                    | 52Wk High                                                                     | 52Wk Low                                                                                                                                                  |                                                                                                                                                                                                                                                                                                                                                                                                                                                                                                                                                                                                                                                                                                                                                                                                                                                                                                                                                                                                                                                                                                                                                                                                                                                                                                                                                                                                                                                                                                                                                                                                                                                                                                                                                                                                                                                                                                                                                                                                                                                                                                                                |                                                                                                                      |
| Dow Jones                                                                                                                                               | 35820                                                                                            | 89.08                                                                                                                               | 0.25                                                            | 0.00                                                                                                                                     | 17.03                                                                                                    | 35893                                                                         | 26144                                                                                                                                                     |                                                                                                                                                                                                                                                                                                                                                                                                                                                                                                                                                                                                                                                                                                                                                                                                                                                                                                                                                                                                                                                                                                                                                                                                                                                                                                                                                                                                                                                                                                                                                                                                                                                                                                                                                                                                                                                                                                                                                                                                                                                                                                                                |                                                                                                                      |
| S&P 500                                                                                                                                                 | 4605                                                                                             | 8.96                                                                                                                                | 0.19                                                            | 0.00                                                                                                                                     | 22.61                                                                                                    | 4608                                                                          | 3234                                                                                                                                                      |                                                                                                                                                                                                                                                                                                                                                                                                                                                                                                                                                                                                                                                                                                                                                                                                                                                                                                                                                                                                                                                                                                                                                                                                                                                                                                                                                                                                                                                                                                                                                                                                                                                                                                                                                                                                                                                                                                                                                                                                                                                                                                                                |                                                                                                                      |
| NASDAQ                                                                                                                                                  | 15498                                                                                            | 50.27                                                                                                                               | 0.33                                                            | 0.00                                                                                                                                     | 20.25                                                                                                    | 15504                                                                         | 10823                                                                                                                                                     |                                                                                                                                                                                                                                                                                                                                                                                                                                                                                                                                                                                                                                                                                                                                                                                                                                                                                                                                                                                                                                                                                                                                                                                                                                                                                                                                                                                                                                                                                                                                                                                                                                                                                                                                                                                                                                                                                                                                                                                                                                                                                                                                |                                                                                                                      |
| JS 30yr Bond                                                                                                                                            | 1.93                                                                                             | -0.05                                                                                                                               | -2.44                                                           | -0.21                                                                                                                                    | 17.25                                                                                                    | 2.51                                                                          | 1.48                                                                                                                                                      |                                                                                                                                                                                                                                                                                                                                                                                                                                                                                                                                                                                                                                                                                                                                                                                                                                                                                                                                                                                                                                                                                                                                                                                                                                                                                                                                                                                                                                                                                                                                                                                                                                                                                                                                                                                                                                                                                                                                                                                                                                                                                                                                |                                                                                                                      |
| TSE100                                                                                                                                                  | 7238                                                                                             | -11.90                                                                                                                              | -0.16                                                           | 0.00                                                                                                                                     | 12.03                                                                                                    | 7281                                                                          | 5534                                                                                                                                                      |                                                                                                                                                                                                                                                                                                                                                                                                                                                                                                                                                                                                                                                                                                                                                                                                                                                                                                                                                                                                                                                                                                                                                                                                                                                                                                                                                                                                                                                                                                                                                                                                                                                                                                                                                                                                                                                                                                                                                                                                                                                                                                                                |                                                                                                                      |
| DAX                                                                                                                                                     | 15689                                                                                            | -7.56                                                                                                                               | -0.05                                                           | 0.00                                                                                                                                     | 14.36                                                                                                    | 16030                                                                         | 11450                                                                                                                                                     |                                                                                                                                                                                                                                                                                                                                                                                                                                                                                                                                                                                                                                                                                                                                                                                                                                                                                                                                                                                                                                                                                                                                                                                                                                                                                                                                                                                                                                                                                                                                                                                                                                                                                                                                                                                                                                                                                                                                                                                                                                                                                                                                |                                                                                                                      |
| Hang Seng                                                                                                                                               | 25377                                                                                            | -178.49                                                                                                                             | -0.70                                                           | -0.98                                                                                                                                    | -7.72                                                                                                    | 31183                                                                         | 23681                                                                                                                                                     |                                                                                                                                                                                                                                                                                                                                                                                                                                                                                                                                                                                                                                                                                                                                                                                                                                                                                                                                                                                                                                                                                                                                                                                                                                                                                                                                                                                                                                                                                                                                                                                                                                                                                                                                                                                                                                                                                                                                                                                                                                                                                                                                |                                                                                                                      |
| Nikkei                                                                                                                                                  | 28893                                                                                            | 72.60                                                                                                                               | 0.25                                                            | 2.42                                                                                                                                     | 7.82                                                                                                     | 30796                                                                         | 22948                                                                                                                                                     |                                                                                                                                                                                                                                                                                                                                                                                                                                                                                                                                                                                                                                                                                                                                                                                                                                                                                                                                                                                                                                                                                                                                                                                                                                                                                                                                                                                                                                                                                                                                                                                                                                                                                                                                                                                                                                                                                                                                                                                                                                                                                                                                |                                                                                                                      |
| Currencies                                                                                                                                              |                                                                                                  |                                                                                                                                     |                                                                 |                                                                                                                                          |                                                                                                          |                                                                               |                                                                                                                                                           | NSX Market Wrap                                                                                                                                                                                                                                                                                                                                                                                                                                                                                                                                                                                                                                                                                                                                                                                                                                                                                                                                                                                                                                                                                                                                                                                                                                                                                                                                                                                                                                                                                                                                                                                                                                                                                                                                                                                                                                                                                                                                                                                                                                                                                                                |                                                                                                                      |
|                                                                                                                                                         | Level                                                                                            | Net Change                                                                                                                          | d/d %                                                           | mtd %                                                                                                                                    | ytd %                                                                                                    | 52Wk High                                                                     | 52Wk Low                                                                                                                                                  | N\$158.1m traded on the NSX or                                                                                                                                                                                                                                                                                                                                                                                                                                                                                                                                                                                                                                                                                                                                                                                                                                                                                                                                                                                                                                                                                                                                                                                                                                                                                                                                                                                                                                                                                                                                                                                                                                                                                                                                                                                                                                                                                                                                                                                                                                                                                                 | n Friday with                                                                                                        |
| N\$/US\$                                                                                                                                                | 15.24                                                                                            | 0.11                                                                                                                                | 0.71                                                            | -0.03                                                                                                                                    | -3.62                                                                                                    | 16.43                                                                         | 13.41                                                                                                                                                     | N\$37.9m worth of Momentum                                                                                                                                                                                                                                                                                                                                                                                                                                                                                                                                                                                                                                                                                                                                                                                                                                                                                                                                                                                                                                                                                                                                                                                                                                                                                                                                                                                                                                                                                                                                                                                                                                                                                                                                                                                                                                                                                                                                                                                                                                                                                                     |                                                                                                                      |
| NS/£                                                                                                                                                    | 20.87                                                                                            | -0.01                                                                                                                               | -0.06                                                           | 0.02                                                                                                                                     | -3.70                                                                                                    | 21.51                                                                         | 18.95                                                                                                                                                     | Holdings and N\$21.3m worth                                                                                                                                                                                                                                                                                                                                                                                                                                                                                                                                                                                                                                                                                                                                                                                                                                                                                                                                                                                                                                                                                                                                                                                                                                                                                                                                                                                                                                                                                                                                                                                                                                                                                                                                                                                                                                                                                                                                                                                                                                                                                                    |                                                                                                                      |
| i\$/€                                                                                                                                                   | 17.60                                                                                            | -0.09                                                                                                                               | -0.51                                                           | -0.12                                                                                                                                    | 1.87                                                                                                     | 19.12                                                                         | 16.31                                                                                                                                                     |                                                                                                                                                                                                                                                                                                                                                                                                                                                                                                                                                                                                                                                                                                                                                                                                                                                                                                                                                                                                                                                                                                                                                                                                                                                                                                                                                                                                                                                                                                                                                                                                                                                                                                                                                                                                                                                                                                                                                                                                                                                                                                                                |                                                                                                                      |
| I\$/AUD\$                                                                                                                                               | 11.46                                                                                            | 0.04                                                                                                                                | 0.36                                                            | 0.13                                                                                                                                     | -1.24                                                                                                    | 12.02                                                                         | 10.36                                                                                                                                                     | exchanging hands. On the I                                                                                                                                                                                                                                                                                                                                                                                                                                                                                                                                                                                                                                                                                                                                                                                                                                                                                                                                                                                                                                                                                                                                                                                                                                                                                                                                                                                                                                                                                                                                                                                                                                                                                                                                                                                                                                                                                                                                                                                                                                                                                                     |                                                                                                                      |
| N\$/CAD\$                                                                                                                                               | 12.31                                                                                            | 0.05                                                                                                                                | 0.37                                                            | -0.05                                                                                                                                    | -6.22                                                                                                    | 12.42                                                                         | 11.10                                                                                                                                                     | N\$538,216 worth of FirstRand Na                                                                                                                                                                                                                                                                                                                                                                                                                                                                                                                                                                                                                                                                                                                                                                                                                                                                                                                                                                                                                                                                                                                                                                                                                                                                                                                                                                                                                                                                                                                                                                                                                                                                                                                                                                                                                                                                                                                                                                                                                                                                                               |                                                                                                                      |
| JS\$/€                                                                                                                                                  | 1.16                                                                                             | -0.01                                                                                                                               | -1.05                                                           | 0.01                                                                                                                                     | -5.38                                                                                                    | 1.23                                                                          | 1.15                                                                                                                                                      | at market. No ETF trades were reco                                                                                                                                                                                                                                                                                                                                                                                                                                                                                                                                                                                                                                                                                                                                                                                                                                                                                                                                                                                                                                                                                                                                                                                                                                                                                                                                                                                                                                                                                                                                                                                                                                                                                                                                                                                                                                                                                                                                                                                                                                                                                             | orded.                                                                                                               |
| JS\$/¥                                                                                                                                                  | 113.95                                                                                           | 0.37                                                                                                                                | 0.33                                                            | -0.26                                                                                                                                    | -9.64                                                                                                    | 114.70                                                                        | 102.59                                                                                                                                                    |                                                                                                                                                                                                                                                                                                                                                                                                                                                                                                                                                                                                                                                                                                                                                                                                                                                                                                                                                                                                                                                                                                                                                                                                                                                                                                                                                                                                                                                                                                                                                                                                                                                                                                                                                                                                                                                                                                                                                                                                                                                                                                                                |                                                                                                                      |
| Commodities                                                                                                                                             |                                                                                                  |                                                                                                                                     |                                                                 |                                                                                                                                          |                                                                                                          |                                                                               |                                                                                                                                                           | JSE Market Wrap                                                                                                                                                                                                                                                                                                                                                                                                                                                                                                                                                                                                                                                                                                                                                                                                                                                                                                                                                                                                                                                                                                                                                                                                                                                                                                                                                                                                                                                                                                                                                                                                                                                                                                                                                                                                                                                                                                                                                                                                                                                                                                                |                                                                                                                      |
|                                                                                                                                                         | Level                                                                                            | Net Change                                                                                                                          | d/d %                                                           | mtd %                                                                                                                                    | ytd %                                                                                                    | 52Wk High                                                                     | 52Wk Low                                                                                                                                                  | The FTSE/JSE Africa All Share Inde                                                                                                                                                                                                                                                                                                                                                                                                                                                                                                                                                                                                                                                                                                                                                                                                                                                                                                                                                                                                                                                                                                                                                                                                                                                                                                                                                                                                                                                                                                                                                                                                                                                                                                                                                                                                                                                                                                                                                                                                                                                                                             | ex fell 0.4% to                                                                                                      |
| Brent Crude                                                                                                                                             | 83.72                                                                                            | 0.06                                                                                                                                | 0.07                                                            | -0.25                                                                                                                                    | 65.01                                                                                                    | 85.77                                                                         | 43.70                                                                                                                                                     | 67,464.69 as 70 stocks gained, 70 fe                                                                                                                                                                                                                                                                                                                                                                                                                                                                                                                                                                                                                                                                                                                                                                                                                                                                                                                                                                                                                                                                                                                                                                                                                                                                                                                                                                                                                                                                                                                                                                                                                                                                                                                                                                                                                                                                                                                                                                                                                                                                                           |                                                                                                                      |
| Gold                                                                                                                                                    | 1783.38                                                                                          | -15.53                                                                                                                              | -0.86                                                           | 0.10                                                                                                                                     | -5.97                                                                                                    | 1965.59                                                                       | 1676.89                                                                                                                                                   | unchanged. Sun International                                                                                                                                                                                                                                                                                                                                                                                                                                                                                                                                                                                                                                                                                                                                                                                                                                                                                                                                                                                                                                                                                                                                                                                                                                                                                                                                                                                                                                                                                                                                                                                                                                                                                                                                                                                                                                                                                                                                                                                                                                                                                                   |                                                                                                                      |
| Platinum                                                                                                                                                | 1022.22                                                                                          | 0.84                                                                                                                                | 0.08                                                            | 0.94                                                                                                                                     | -3.75                                                                                                    | 1339.73                                                                       | 839.75                                                                                                                                                    | Long4Life gained 4.9% and Tsogo                                                                                                                                                                                                                                                                                                                                                                                                                                                                                                                                                                                                                                                                                                                                                                                                                                                                                                                                                                                                                                                                                                                                                                                                                                                                                                                                                                                                                                                                                                                                                                                                                                                                                                                                                                                                                                                                                                                                                                                                                                                                                                |                                                                                                                      |
| Copper                                                                                                                                                  | 436.80                                                                                           | -7.05                                                                                                                               | -1.59                                                           | 0.43                                                                                                                                     | 24.49                                                                                                    | 487.05                                                                        | 305.05                                                                                                                                                    |                                                                                                                                                                                                                                                                                                                                                                                                                                                                                                                                                                                                                                                                                                                                                                                                                                                                                                                                                                                                                                                                                                                                                                                                                                                                                                                                                                                                                                                                                                                                                                                                                                                                                                                                                                                                                                                                                                                                                                                                                                                                                                                                |                                                                                                                      |
| ilver                                                                                                                                                   | 23.90                                                                                            | -0.18                                                                                                                               | -0.73                                                           | -0.20                                                                                                                                    | -9.65                                                                                                    | 30.10                                                                         | 21.42                                                                                                                                                     | climbed 4.8%. Anheuser-Busch fell                                                                                                                                                                                                                                                                                                                                                                                                                                                                                                                                                                                                                                                                                                                                                                                                                                                                                                                                                                                                                                                                                                                                                                                                                                                                                                                                                                                                                                                                                                                                                                                                                                                                                                                                                                                                                                                                                                                                                                                                                                                                                              |                                                                                                                      |
| Jranium                                                                                                                                                 | 44.30                                                                                            | 0.00                                                                                                                                | 0.00                                                            | 28.03                                                                                                                                    | 15.17                                                                                                    | 50.80                                                                         | 29.45                                                                                                                                                     | Platinum Holdings dropped 4.5%                                                                                                                                                                                                                                                                                                                                                                                                                                                                                                                                                                                                                                                                                                                                                                                                                                                                                                                                                                                                                                                                                                                                                                                                                                                                                                                                                                                                                                                                                                                                                                                                                                                                                                                                                                                                                                                                                                                                                                                                                                                                                                 | and Harmony                                                                                                          |
| Palladium                                                                                                                                               | 1995.00                                                                                          | 14.70                                                                                                                               | 0.74                                                            | 0.74                                                                                                                                     | -18.33                                                                                                   | 2962.00                                                                       | 1825.50                                                                                                                                                   | Gold Mining declined 3.8%.                                                                                                                                                                                                                                                                                                                                                                                                                                                                                                                                                                                                                                                                                                                                                                                                                                                                                                                                                                                                                                                                                                                                                                                                                                                                                                                                                                                                                                                                                                                                                                                                                                                                                                                                                                                                                                                                                                                                                                                                                                                                                                     |                                                                                                                      |
| NSX Local and Do                                                                                                                                        |                                                                                                  |                                                                                                                                     |                                                                 |                                                                                                                                          |                                                                                                          |                                                                               |                                                                                                                                                           | International Market Wrap                                                                                                                                                                                                                                                                                                                                                                                                                                                                                                                                                                                                                                                                                                                                                                                                                                                                                                                                                                                                                                                                                                                                                                                                                                                                                                                                                                                                                                                                                                                                                                                                                                                                                                                                                                                                                                                                                                                                                                                                                                                                                                      |                                                                                                                      |
|                                                                                                                                                         | Level                                                                                            | Last Change                                                                                                                         | Last %                                                          | mtd %                                                                                                                                    | ytd %                                                                                                    | 52Wk High                                                                     | 52Wk Low                                                                                                                                                  | The S&P 500 gained 0.2% after o                                                                                                                                                                                                                                                                                                                                                                                                                                                                                                                                                                                                                                                                                                                                                                                                                                                                                                                                                                                                                                                                                                                                                                                                                                                                                                                                                                                                                                                                                                                                                                                                                                                                                                                                                                                                                                                                                                                                                                                                                                                                                                | pening lower                                                                                                         |
| ANE                                                                                                                                                     | 900                                                                                              | 0.00                                                                                                                                | 0.00                                                            | 0.00                                                                                                                                     | 0.00                                                                                                     | 1000                                                                          | 900                                                                                                                                                       | on underwhelming results from                                                                                                                                                                                                                                                                                                                                                                                                                                                                                                                                                                                                                                                                                                                                                                                                                                                                                                                                                                                                                                                                                                                                                                                                                                                                                                                                                                                                                                                                                                                                                                                                                                                                                                                                                                                                                                                                                                                                                                                                                                                                                                  | Amazon.com                                                                                                           |
| NBS                                                                                                                                                     | 3462                                                                                             | 0.00                                                                                                                                | 0.00                                                            | 0.00                                                                                                                                     | 4.12                                                                                                     | 3462                                                                          | 3000                                                                                                                                                      | and Apple The gains brought the                                                                                                                                                                                                                                                                                                                                                                                                                                                                                                                                                                                                                                                                                                                                                                                                                                                                                                                                                                                                                                                                                                                                                                                                                                                                                                                                                                                                                                                                                                                                                                                                                                                                                                                                                                                                                                                                                                                                                                                                                                                                                                |                                                                                                                      |
| NHL                                                                                                                                                     | 180                                                                                              | 0.00                                                                                                                                | 0.00                                                            | 0.00                                                                                                                                     | 13.21                                                                                                    | 180                                                                           | 159                                                                                                                                                       | index up 6.9% for October, it big                                                                                                                                                                                                                                                                                                                                                                                                                                                                                                                                                                                                                                                                                                                                                                                                                                                                                                                                                                                                                                                                                                                                                                                                                                                                                                                                                                                                                                                                                                                                                                                                                                                                                                                                                                                                                                                                                                                                                                                                                                                                                              |                                                                                                                      |
| CGP                                                                                                                                                     | 1322                                                                                             | 0.00                                                                                                                                | 0.00                                                            | 0.00                                                                                                                                     | 1.93                                                                                                     | 1350                                                                          | 1000                                                                                                                                                      | increase since last November. Me                                                                                                                                                                                                                                                                                                                                                                                                                                                                                                                                                                                                                                                                                                                                                                                                                                                                                                                                                                                                                                                                                                                                                                                                                                                                                                                                                                                                                                                                                                                                                                                                                                                                                                                                                                                                                                                                                                                                                                                                                                                                                               |                                                                                                                      |
| FNB                                                                                                                                                     | 2903                                                                                             | 0.00                                                                                                                                | 0.00                                                            | 0.00                                                                                                                                     | 26.00                                                                                                    | 3051                                                                          | 2300                                                                                                                                                      |                                                                                                                                                                                                                                                                                                                                                                                                                                                                                                                                                                                                                                                                                                                                                                                                                                                                                                                                                                                                                                                                                                                                                                                                                                                                                                                                                                                                                                                                                                                                                                                                                                                                                                                                                                                                                                                                                                                                                                                                                                                                                                                                |                                                                                                                      |
| ORY                                                                                                                                                     | 1097                                                                                             | 0.00                                                                                                                                | 0.00                                                            | 0.00                                                                                                                                     | -21.64                                                                                                   | 1694                                                                          | 1000                                                                                                                                                      | Nasdaq 100 pushed 0.5% higher, o                                                                                                                                                                                                                                                                                                                                                                                                                                                                                                                                                                                                                                                                                                                                                                                                                                                                                                                                                                                                                                                                                                                                                                                                                                                                                                                                                                                                                                                                                                                                                                                                                                                                                                                                                                                                                                                                                                                                                                                                                                                                                               |                                                                                                                      |
| MAM                                                                                                                                                     | 66                                                                                               | 0.00                                                                                                                                | 0.00                                                            | 0.00                                                                                                                                     | 6.45                                                                                                     | 66                                                                            | 62                                                                                                                                                        | in Tesla as well as Meta Platforms                                                                                                                                                                                                                                                                                                                                                                                                                                                                                                                                                                                                                                                                                                                                                                                                                                                                                                                                                                                                                                                                                                                                                                                                                                                                                                                                                                                                                                                                                                                                                                                                                                                                                                                                                                                                                                                                                                                                                                                                                                                                                             |                                                                                                                      |
| PNH                                                                                                                                                     | 1275                                                                                             | 0.00                                                                                                                                | 0.00                                                            | 0.00                                                                                                                                     | 10.97                                                                                                    | 1275                                                                          | 1125                                                                                                                                                      | change from Facebook. Equities ju                                                                                                                                                                                                                                                                                                                                                                                                                                                                                                                                                                                                                                                                                                                                                                                                                                                                                                                                                                                                                                                                                                                                                                                                                                                                                                                                                                                                                                                                                                                                                                                                                                                                                                                                                                                                                                                                                                                                                                                                                                                                                              |                                                                                                                      |
| SILP                                                                                                                                                    | 12790                                                                                            | 0.00                                                                                                                                | 0.00                                                            | 0.00                                                                                                                                     | 0.00                                                                                                     | 12790                                                                         | 12790                                                                                                                                                     | 2% in Japan, where Prime Mi                                                                                                                                                                                                                                                                                                                                                                                                                                                                                                                                                                                                                                                                                                                                                                                                                                                                                                                                                                                                                                                                                                                                                                                                                                                                                                                                                                                                                                                                                                                                                                                                                                                                                                                                                                                                                                                                                                                                                                                                                                                                                                    |                                                                                                                      |
| SNO                                                                                                                                                     | 645                                                                                              | 0.00                                                                                                                                | 0.00                                                            | 31.21                                                                                                                                    | 31.21                                                                                                    | 845                                                                           | 644                                                                                                                                                       | Kishida's Liberal Democratic I                                                                                                                                                                                                                                                                                                                                                                                                                                                                                                                                                                                                                                                                                                                                                                                                                                                                                                                                                                                                                                                                                                                                                                                                                                                                                                                                                                                                                                                                                                                                                                                                                                                                                                                                                                                                                                                                                                                                                                                                                                                                                                 | Party defied                                                                                                         |
| LHN                                                                                                                                                     | 199                                                                                              | 0.00                                                                                                                                | 0.00                                                            | 0.00                                                                                                                                     | -25.19                                                                                                   | 266                                                                           | 145                                                                                                                                                       | forecasts by preserving its outri                                                                                                                                                                                                                                                                                                                                                                                                                                                                                                                                                                                                                                                                                                                                                                                                                                                                                                                                                                                                                                                                                                                                                                                                                                                                                                                                                                                                                                                                                                                                                                                                                                                                                                                                                                                                                                                                                                                                                                                                                                                                                              | ght majority.                                                                                                        |
| DYL<br>FSY                                                                                                                                              | 1143                                                                                             | 28.00<br>-4.00                                                                                                                      | 2.51                                                            | 0.00                                                                                                                                     | 117.71<br>227.25                                                                                         | 1444                                                                          | 360                                                                                                                                                       | Stocks fluctuated in China amid d                                                                                                                                                                                                                                                                                                                                                                                                                                                                                                                                                                                                                                                                                                                                                                                                                                                                                                                                                                                                                                                                                                                                                                                                                                                                                                                                                                                                                                                                                                                                                                                                                                                                                                                                                                                                                                                                                                                                                                                                                                                                                              |                                                                                                                      |
| MEY                                                                                                                                                     | 1165<br>583                                                                                      |                                                                                                                                     | -0.34                                                           | 0.00                                                                                                                                     |                                                                                                          | 1440                                                                          | 156                                                                                                                                                       |                                                                                                                                                                                                                                                                                                                                                                                                                                                                                                                                                                                                                                                                                                                                                                                                                                                                                                                                                                                                                                                                                                                                                                                                                                                                                                                                                                                                                                                                                                                                                                                                                                                                                                                                                                                                                                                                                                                                                                                                                                                                                                                                |                                                                                                                      |
| VICT                                                                                                                                                    | 202                                                                                              |                                                                                                                                     | 1 04                                                            |                                                                                                                                          |                                                                                                          |                                                                               | 0.4                                                                                                                                                       | l economic weakness due to now                                                                                                                                                                                                                                                                                                                                                                                                                                                                                                                                                                                                                                                                                                                                                                                                                                                                                                                                                                                                                                                                                                                                                                                                                                                                                                                                                                                                                                                                                                                                                                                                                                                                                                                                                                                                                                                                                                                                                                                                                                                                                                 | ata signalling                                                                                                       |
|                                                                                                                                                         |                                                                                                  | 6.00                                                                                                                                | 1.04                                                            | 0.00                                                                                                                                     | 233.14                                                                                                   | 769                                                                           | 94                                                                                                                                                        | economic weakness due to pow                                                                                                                                                                                                                                                                                                                                                                                                                                                                                                                                                                                                                                                                                                                                                                                                                                                                                                                                                                                                                                                                                                                                                                                                                                                                                                                                                                                                                                                                                                                                                                                                                                                                                                                                                                                                                                                                                                                                                                                                                                                                                                   | ata signalling<br>er shortages,                                                                                      |
|                                                                                                                                                         |                                                                                                  | 6.00                                                                                                                                | 1.04                                                            | 0.00                                                                                                                                     |                                                                                                          | 769                                                                           | 94                                                                                                                                                        | economic weakness due to pow<br>surging commodity prices and Co                                                                                                                                                                                                                                                                                                                                                                                                                                                                                                                                                                                                                                                                                                                                                                                                                                                                                                                                                                                                                                                                                                                                                                                                                                                                                                                                                                                                                                                                                                                                                                                                                                                                                                                                                                                                                                                                                                                                                                                                                                                                | ata signalling<br>er shortages,                                                                                      |
| A Ronds                                                                                                                                                 | SA versus N                                                                                      | 6.00<br>amibian Bonds                                                                                                               |                                                                 |                                                                                                                                          | 233.14                                                                                                   |                                                                               |                                                                                                                                                           | surging commodity prices and Co                                                                                                                                                                                                                                                                                                                                                                                                                                                                                                                                                                                                                                                                                                                                                                                                                                                                                                                                                                                                                                                                                                                                                                                                                                                                                                                                                                                                                                                                                                                                                                                                                                                                                                                                                                                                                                                                                                                                                                                                                                                                                                | ata signalling<br>er shortages,<br>vid curbs.                                                                        |
|                                                                                                                                                         | SA versus No                                                                                     | 6.00<br>amibian Bonds<br>Current Price                                                                                              | Chg [bp]                                                        | NA Bonds                                                                                                                                 | 233.14<br>YTM                                                                                            | Premium                                                                       | Chg [bp]                                                                                                                                                  | surging commodity prices and Co                                                                                                                                                                                                                                                                                                                                                                                                                                                                                                                                                                                                                                                                                                                                                                                                                                                                                                                                                                                                                                                                                                                                                                                                                                                                                                                                                                                                                                                                                                                                                                                                                                                                                                                                                                                                                                                                                                                                                                                                                                                                                                | ata signalling<br>ver shortages,<br>vid curbs.<br>020 2021                                                           |
| R2023                                                                                                                                                   | SA versus Na<br>YTM C<br>5.58                                                                    | 6.00<br>amibian Bonds<br>Current Price<br>102.73                                                                                    | <b>Chg [bp]</b> 3.50                                            | NA Bonds<br>GC22                                                                                                                         | 233.14<br>YTM<br>4.42                                                                                    | Premium<br>0                                                                  | Chg [bp]<br>-2.84                                                                                                                                         | surging commodity prices and Co<br>2019 2019 2019 2019 2019 3019 3019 3019 3019 3019 3019 3019 3                                                                                                                                                                                                                                                                                                                                                                                                                                                                                                                                                                                                                                                                                                                                                                                                                                                                                                                                                                                                                                                                                                                                                                                                                                                                                                                                                                                                                                                                                                                                                                                                                                                                                                                                                                                                                                                                                                                                                                                                                               | ata signalling<br>er shortages,<br>vid curbs.<br>020 2021<br>96 2.7%*                                                |
| R2023<br>R186                                                                                                                                           | SA versus No<br>YTM 0<br>5.58<br>8.18                                                            | 6.00<br>amibian Bonds<br>Current Price<br>102.73<br>109.55                                                                          | <b>Chg [bp]</b> 3.50 8.50                                       | NA Bonds<br>GC22<br>GC23                                                                                                                 | 233.14<br>YTM<br>4.42<br>7.07                                                                            | <b>Premium</b><br>0<br>149                                                    | Chg [bp]<br>-2.84<br>-1.50                                                                                                                                | surging commodity prices and Co  2019 20  GDP (y/y) -1.6% -8.0  Inflation (y/y) 2.6% 2.                                                                                                                                                                                                                                                                                                                                                                                                                                                                                                                                                                                                                                                                                                                                                                                                                                                                                                                                                                                                                                                                                                                                                                                                                                                                                                                                                                                                                                                                                                                                                                                                                                                                                                                                                                                                                                                                                                                                                                                                                                        | ata signalling<br>er shortages<br>vid curbs.<br>020 2021<br>0% 2.7%<br>0.4% 3.7%                                     |
| 12023<br>1186<br>12030                                                                                                                                  | SA versus No<br>YTM C<br>5.58<br>8.18<br>9.63                                                    | 6.00<br>amibian Bonds<br>Current Price<br>102.73<br>109.55<br>90.86                                                                 | Chg [bp]<br>3.50<br>8.50<br>3.50                                | NA Bonds<br>GC22<br>GC23<br>GC24                                                                                                         | YTM<br>4.42<br>7.07<br>7.62                                                                              | <b>Premium</b><br>0<br>149<br>-55                                             | Chg [bp]<br>-2.84<br>-1.50<br>8.50                                                                                                                        | surging commodity prices and Co  2019 20 GDP (y/y) -1.6% -8.0 Inflation (y/y) 2.6% 2. PSCE (y/y) 6.9% 1.                                                                                                                                                                                                                                                                                                                                                                                                                                                                                                                                                                                                                                                                                                                                                                                                                                                                                                                                                                                                                                                                                                                                                                                                                                                                                                                                                                                                                                                                                                                                                                                                                                                                                                                                                                                                                                                                                                                                                                                                                       | ata signalling<br>er shortages<br>vid curbs.<br>020 2021<br>0% 2.7%<br>0.4% 3.7%                                     |
| R2023<br>R186<br>R2030<br>R213                                                                                                                          | SA versus No<br>YTM C<br>5.58<br>8.18<br>9.63<br>9.96                                            | 6.00<br>amibian Bonds<br>Current Price<br>102.73<br>109.55<br>90.86<br>82.28                                                        | Chg [bp]<br>3.50<br>8.50<br>3.50<br>3.00                        | NA Bonds<br>GC22<br>GC23<br>GC24<br>GC25                                                                                                 | YTM<br>4.42<br>7.07<br>7.62<br>8.01                                                                      | <b>Premium</b><br>0<br>149<br>-55<br>-17                                      | Chg [bp] -2.84 -1.50 8.50 8.50                                                                                                                            | surging commodity prices and Co  2019 20 GDP (y/y) -1.6% -8.0 Inflation (y/y) 2.6% 2. PSCE (y/y) 6.9% 1. M2 (y/y) 10.5%                                                                                                                                                                                                                                                                                                                                                                                                                                                                                                                                                                                                                                                                                                                                                                                                                                                                                                                                                                                                                                                                                                                                                                                                                                                                                                                                                                                                                                                                                                                                                                                                                                                                                                                                                                                                                                                                                                                                                                                                        | ata signalling<br>er shortages<br>vid curbs.<br>020 202<br>0% 2.7%<br>0.4% 3.7%                                      |
| R2023<br>R186<br>R2030<br>R213<br>R209                                                                                                                  | SA versus No.<br>YTM C<br>5.58<br>8.18<br>9.63<br>9.96<br>10.50                                  | 6.00<br>amibian Bonds<br>Current Price<br>102.73<br>109.55<br>90.86<br>82.28<br>68.78                                               | Chg [bp] 3.50 8.50 3.50 3.00 -6.50                              | NA Bonds<br>GC22<br>GC23<br>GC24<br>GC25<br>GC26                                                                                         | YTM<br>4.42<br>7.07<br>7.62<br>8.01<br>8.60                                                              | Premium<br>0<br>149<br>-55<br>-17<br>42                                       | Chg [bp] -2.84 -1.50 8.50 8.50 3.50                                                                                                                       | surging commodity prices and Co  2019 20 GDP (y/y) -1.6% -8.0 Inflation (y/y) 2.6% 2. PSCE (y/y) 6.9% 1.                                                                                                                                                                                                                                                                                                                                                                                                                                                                                                                                                                                                                                                                                                                                                                                                                                                                                                                                                                                                                                                                                                                                                                                                                                                                                                                                                                                                                                                                                                                                                                                                                                                                                                                                                                                                                                                                                                                                                                                                                       | ata signalling<br>er shortages<br>vid curbs.<br>020 202<br>0% 2.7%<br>0.4% 3.7%                                      |
| R2023<br>R186<br>R2030<br>R213<br>R209<br>R2037                                                                                                         | SA versus No<br>YTM 5.58<br>8.18<br>9.63<br>9.96<br>10.50<br>10.75                               | 6.00<br>amibian Bonds<br>Current Price<br>102.73<br>109.55<br>90.86<br>82.28<br>68.78<br>83.30                                      | Chg [bp] 3.50 8.50 3.50 3.00 -6.50 -6.50                        | NA Bonds<br>GC22<br>GC23<br>GC24<br>GC25<br>GC26<br>GC27                                                                                 | YTM<br>4.42<br>7.07<br>7.62<br>8.01<br>8.60<br>8.89                                                      | Premium<br>0<br>149<br>-55<br>-17<br>42<br>71                                 | Chg [bp] -2.84 -1.50 8.50 8.50 3.50 8.50                                                                                                                  | surging commodity prices and Co  2019 20 GDP (y/y) -1.6% -8.0 Inflation (y/y) 2.6% 2. PSCE (y/y) 6.9% 1. M2 (y/y) 10.5%                                                                                                                                                                                                                                                                                                                                                                                                                                                                                                                                                                                                                                                                                                                                                                                                                                                                                                                                                                                                                                                                                                                                                                                                                                                                                                                                                                                                                                                                                                                                                                                                                                                                                                                                                                                                                                                                                                                                                                                                        | ata signalling<br>er shortages<br>vid curbs.<br>020 202<br>0% 2.7%<br>0.4% 3.7%                                      |
| 22023<br>8186<br>82030<br>8213<br>8209<br>82037<br>8214                                                                                                 | SA versus No<br>YTM 5.58<br>8.18<br>9.63<br>9.96<br>10.50<br>10.75<br>9.96                       | 6.00<br>amibian Bonds<br>Current Price<br>102.73<br>109.55<br>90.86<br>82.28<br>68.78<br>83.30<br>82.28                             | Chg [bp] 3.50 8.50 3.50 3.00 -6.50 -6.50 3.00                   | NA Bonds<br>GC22<br>GC23<br>GC24<br>GC25<br>GC26<br>GC27<br>GC30                                                                         | YTM<br>4.42<br>7.07<br>7.62<br>8.01<br>8.60<br>8.89<br>10.55                                             | Premium<br>0<br>149<br>-55<br>-17<br>42<br>71<br>92                           | Chg [bp] -2.84 -1.50 8.50 8.50 3.50 8.50 0.56                                                                                                             | surging commodity prices and Co  2019 20 GDP (y/y) -1.6% -8.0 Inflation (y/y) 2.6% 2. PSCE (y/y) 6.9% 1. M2 (y/y) 10.5%                                                                                                                                                                                                                                                                                                                                                                                                                                                                                                                                                                                                                                                                                                                                                                                                                                                                                                                                                                                                                                                                                                                                                                                                                                                                                                                                                                                                                                                                                                                                                                                                                                                                                                                                                                                                                                                                                                                                                                                                        | ata signalling<br>er shortages<br>vid curbs.<br>020 202<br>0% 2.7%<br>0.4% 3.7%                                      |
| R2023<br>R186<br>R2030<br>R213<br>R209<br>R2037<br>R214<br>R2044                                                                                        | SA versus No<br>YTM C<br>5.58<br>8.18<br>9.63<br>9.96<br>10.50<br>10.75<br>9.96<br>10.86         | 6.00<br>amibian Bonds<br>Current Price<br>102.73<br>109.55<br>90.86<br>82.28<br>68.78<br>83.30<br>82.28<br>82.37                    | Chg [bp] 3.50 8.50 3.50 3.00 -6.50 -6.50 3.00 -9.50             | NA Bonds<br>GC22<br>GC23<br>GC24<br>GC25<br>GC26<br>GC27<br>GC30<br>GC30                                                                 | YTM<br>4.42<br>7.07<br>7.62<br>8.01<br>8.60<br>8.89<br>10.55<br>11.06                                    | Premium<br>0<br>149<br>-55<br>-17<br>42<br>71<br>92                           | Chg [bp] -2.84 -1.50 8.50 8.50 3.50 8.50 0.56 -1.09                                                                                                       | surging commodity prices and Co  2019 2019 20 GDP (y/y) -1.6% -8.0 Inflation (y/y) 2.6% 2. PSCE (y/y) 6.9% 1. M2 (y/y) 10.5%                                                                                                                                                                                                                                                                                                                                                                                                                                                                                                                                                                                                                                                                                                                                                                                                                                                                                                                                                                                                                                                                                                                                                                                                                                                                                                                                                                                                                                                                                                                                                                                                                                                                                                                                                                                                                                                                                                                                                                                                   | ata signalling<br>er shortages<br>vid curbs.<br>020 202<br>0% 2.7%<br>0.4% 3.7%                                      |
| R2023<br>R186<br>R2030<br>R213<br>R209<br>R2037<br>R214<br>R2044                                                                                        | SA versus No<br>YTM 5.58<br>8.18<br>9.63<br>9.96<br>10.50<br>10.75<br>9.96                       | 6.00<br>amibian Bonds<br>Current Price<br>102.73<br>109.55<br>90.86<br>82.28<br>68.78<br>83.30<br>82.28                             | Chg [bp] 3.50 8.50 3.50 3.00 -6.50 -6.50 3.00                   | NA Bonds<br>GC22<br>GC23<br>GC24<br>GC25<br>GC26<br>GC27<br>GC30<br>GC32<br>GC32<br>GC35                                                 | YTM 4.42 7.07 7.62 8.01 8.60 8.89 10.55 11.06 11.80                                                      | Premium 0 149 -55 -17 42 71 92 110 130                                        | Chg [bp] -2.84 -1.50 8.50 8.50 8.50 0.56 -1.09 -6.50                                                                                                      | surging commodity prices and Co  2019 2019 20 GDP (y/y) -1.6% -8.0 Inflation (y/y) 2.6% 2. PSCE (y/y) 6.9% 1. M2 (y/y) 10.5%                                                                                                                                                                                                                                                                                                                                                                                                                                                                                                                                                                                                                                                                                                                                                                                                                                                                                                                                                                                                                                                                                                                                                                                                                                                                                                                                                                                                                                                                                                                                                                                                                                                                                                                                                                                                                                                                                                                                                                                                   | ata signalling<br>er shortages<br>vid curbs.<br>020 202<br>0% 2.7%<br>0.4% 3.7%                                      |
| R2023<br>R186<br>R2030<br>R213<br>R209<br>R2037<br>R214<br>R2044                                                                                        | SA versus No<br>YTM C<br>5.58<br>8.18<br>9.63<br>9.96<br>10.50<br>10.75<br>9.96<br>10.86         | 6.00<br>amibian Bonds<br>Current Price<br>102.73<br>109.55<br>90.86<br>82.28<br>68.78<br>83.30<br>82.28<br>82.37                    | Chg [bp] 3.50 8.50 3.50 3.00 -6.50 -6.50 3.00 -9.50             | NA Bonds<br>GC22<br>GC23<br>GC24<br>GC25<br>GC26<br>GC27<br>GC30<br>GC32<br>GC32<br>GC35<br>GC37                                         | YTM 4.42 7.07 7.62 8.01 8.60 8.89 10.55 11.06 11.80 12.62                                                | Premium 0 149 -55 -17 42 71 92 110 130 187                                    | Chg [bp] -2.84 -1.50 8.50 8.50 8.50 0.56 -1.09 -6.50 -9.11                                                                                                | surging commodity prices and Co  2019 2019 20 GDP (y/y) -1.6% -8.0 Inflation (y/y) 2.6% 2. PSCE (y/y) 6.9% 1. M2 (y/y) 10.5%                                                                                                                                                                                                                                                                                                                                                                                                                                                                                                                                                                                                                                                                                                                                                                                                                                                                                                                                                                                                                                                                                                                                                                                                                                                                                                                                                                                                                                                                                                                                                                                                                                                                                                                                                                                                                                                                                                                                                                                                   | ata signalling<br>er shortages<br>vid curbs.<br>020 202<br>0% 2.7%<br>0.4% 3.7%                                      |
| R2023<br>R186<br>R2030<br>R213<br>R209<br>R2037<br>R214<br>R2044                                                                                        | SA versus No<br>YTM C<br>5.58<br>8.18<br>9.63<br>9.96<br>10.50<br>10.75<br>9.96<br>10.86         | 6.00<br>amibian Bonds<br>Current Price<br>102.73<br>109.55<br>90.86<br>82.28<br>68.78<br>83.30<br>82.28<br>82.37                    | Chg [bp] 3.50 8.50 3.50 3.00 -6.50 -6.50 3.00 -9.50             | NA Bonds<br>GC22<br>GC23<br>GC24<br>GC25<br>GC26<br>GC27<br>GC30<br>GC32<br>GC35<br>GC37<br>GC40                                         | YTM 4.42 7.07 7.62 8.01 8.60 8.89 10.55 11.06 11.80 12.62 13.39                                          | Premium 0 149 -55 -17 42 71 92 110 130 187 252                                | Chg [bp] -2.84 -1.50 -8.50 -8.50 -9.56 -1.09 -6.50 -9.11 -6.50                                                                                            | surging commodity prices and Co  2019 2019 20 GDP (y/y) -1.6% -8.0 Inflation (y/y) 2.6% 2. PSCE (y/y) 6.9% 1. M2 (y/y) 10.5%                                                                                                                                                                                                                                                                                                                                                                                                                                                                                                                                                                                                                                                                                                                                                                                                                                                                                                                                                                                                                                                                                                                                                                                                                                                                                                                                                                                                                                                                                                                                                                                                                                                                                                                                                                                                                                                                                                                                                                                                   | ata signalling<br>er shortages<br>vid curbs.<br>020 202<br>0% 2.7%<br>0.4% 3.7%                                      |
| R2023<br>R186<br>R2030<br>R213<br>R209<br>R2037<br>R214<br>R2044                                                                                        | SA versus No<br>YTM C<br>5.58<br>8.18<br>9.63<br>9.96<br>10.50<br>10.75<br>9.96<br>10.86         | 6.00<br>amibian Bonds<br>Current Price<br>102.73<br>109.55<br>90.86<br>82.28<br>68.78<br>83.30<br>82.28<br>82.37                    | Chg [bp] 3.50 8.50 3.50 3.00 -6.50 -6.50 3.00 -9.50             | NA Bonds<br>GC22<br>GC23<br>GC24<br>GC25<br>GC26<br>GC27<br>GC30<br>GC32<br>GC35<br>GC37<br>GC40<br>GC40                                 | YTM 4.42 7.07 7.62 8.01 8.60 8.89 10.55 11.06 11.80 12.62 13.39 13.38                                    | Premium 0 149 -55 -17 42 71 92 110 130 187 252 252                            | Chg [bp] -2.84 -1.50 -8.50 -8.50 -3.50 -6.50 -1.09 -6.50 -9.11 -6.50 -12.49                                                                               | surging commodity prices and Co  2019 2019 20 GDP (y/y) -1.6% -8.0 Inflation (y/y) 2.6% 2. PSCE (y/y) 6.9% 1. M2 (y/y) 10.5%                                                                                                                                                                                                                                                                                                                                                                                                                                                                                                                                                                                                                                                                                                                                                                                                                                                                                                                                                                                                                                                                                                                                                                                                                                                                                                                                                                                                                                                                                                                                                                                                                                                                                                                                                                                                                                                                                                                                                                                                   | ata signalling<br>er shortages<br>vid curbs.<br>020 202<br>0% 2.7%<br>0.4% 3.7%                                      |
| 12023<br>1186<br>12030<br>1213<br>1209<br>12037<br>1214                                                                                                 | SA versus No<br>YTM C<br>5.58<br>8.18<br>9.63<br>9.96<br>10.50<br>10.75<br>9.96<br>10.86         | 6.00<br>amibian Bonds<br>Current Price<br>102.73<br>109.55<br>90.86<br>82.28<br>68.78<br>83.30<br>82.28<br>82.37                    | Chg [bp] 3.50 8.50 3.50 3.00 -6.50 -6.50 3.00 -9.50             | NA Bonds<br>GC22<br>GC23<br>GC24<br>GC25<br>GC26<br>GC27<br>GC30<br>GC32<br>GC35<br>GC37<br>GC40<br>GC43<br>GC43<br>GC43                 | YTM 4.42 7.07 7.62 8.01 8.60 8.89 10.55 11.06 11.80 12.62 13.39 13.38 13.45                              | Premium 0 149 -55 -17 42 71 92 110 130 187 252 252                            | Chg [bp] -2.84 -1.50 8.50 8.50 8.50 0.56 -1.09 -6.50 -9.11 -6.50 -12.49                                                                                   | surging commodity prices and Co  2019 2019 20 GDP (y/y) -1.6% -8.0 Inflation (y/y) 2.6% 2. PSCE (y/y) 6.9% 1. M2 (y/y) 10.5%                                                                                                                                                                                                                                                                                                                                                                                                                                                                                                                                                                                                                                                                                                                                                                                                                                                                                                                                                                                                                                                                                                                                                                                                                                                                                                                                                                                                                                                                                                                                                                                                                                                                                                                                                                                                                                                                                                                                                                                                   | ata signalling<br>er shortages<br>vid curbs.<br>020 202<br>0% 2.7%<br>0.4% 3.7%                                      |
| R2023<br>R186<br>R2030<br>R213<br>R209<br>R2037<br>R214<br>R2044                                                                                        | SA versus No<br>YTM C<br>5.58<br>8.18<br>9.63<br>9.96<br>10.50<br>10.75<br>9.96<br>10.86         | 6.00<br>amibian Bonds<br>Current Price<br>102.73<br>109.55<br>90.86<br>82.28<br>68.78<br>83.30<br>82.28<br>82.37                    | Chg [bp] 3.50 8.50 3.50 3.00 -6.50 -6.50 3.00 -9.50             | NA Bonds<br>GC22<br>GC23<br>GC24<br>GC25<br>GC26<br>GC27<br>GC30<br>GC32<br>GC35<br>GC37<br>GC40<br>GC40                                 | YTM 4.42 7.07 7.62 8.01 8.60 8.89 10.55 11.06 11.80 12.62 13.39 13.38                                    | Premium 0 149 -55 -17 42 71 92 110 130 187 252 252                            | Chg [bp] -2.84 -1.50 -8.50 -8.50 -3.50 -6.50 -1.09 -6.50 -9.11 -6.50 -12.49                                                                               | surging commodity prices and Co  2019 2019 20 GDP (y/y) -1.6% -8.0 Inflation (y/y) 2.6% 2. PSCE (y/y) 6.9% 1. M2 (y/y) 10.5%                                                                                                                                                                                                                                                                                                                                                                                                                                                                                                                                                                                                                                                                                                                                                                                                                                                                                                                                                                                                                                                                                                                                                                                                                                                                                                                                                                                                                                                                                                                                                                                                                                                                                                                                                                                                                                                                                                                                                                                                   | ata signalling<br>er shortages<br>vid curbs.<br>020 202<br>0% 2.7%<br>.4% 3.7%                                       |
| R2023<br>R186<br>R2030<br>R213<br>R209<br>R2037<br>R214<br>R2044                                                                                        | SA versus No<br>YTM C<br>5.58<br>8.18<br>9.63<br>9.96<br>10.50<br>10.75<br>9.96<br>10.86         | 6.00<br>amibian Bonds<br>Current Price<br>102.73<br>109.55<br>90.86<br>82.28<br>68.78<br>83.30<br>82.28<br>82.37                    | Chg [bp] 3.50 8.50 3.50 3.00 -6.50 -6.50 3.00 -9.50             | NA Bonds<br>GC22<br>GC23<br>GC24<br>GC25<br>GC26<br>GC27<br>GC30<br>GC32<br>GC37<br>GC40<br>GC43<br>GC43<br>GC43<br>GC43                 | YTM 4,42 7,07 7,62 8,01 8,60 8,89 10,55 11,06 11,80 12,62 13,39 13,38 13,45 13,57                        | Premium 0 149 -55 -17 42 71 92 110 130 187 252 252 259 275                    | Chg [bp] -2.84 -1.50 -8.50 -8.50 -1.09 -6.50 -1.19 -6.50 -12.49 -9.50                                                                                     | surging commodity prices and Co  2019 20  GDP (y/y) -1.6% -8.0  Inflation (y/y) 2.6% 2.  PSCE (y/y) 6.9% 1.  M2 (y/y) 10.5%  IJG BCI 49.9                                                                                                                                                                                                                                                                                                                                                                                                                                                                                                                                                                                                                                                                                                                                                                                                                                                                                                                                                                                                                                                                                                                                                                                                                                                                                                                                                                                                                                                                                                                                                                                                                                                                                                                                                                                                                                                                                                                                                                                      | ata signallinger shortages vid curbs.  020 202  9% 2.7%  .4% 3.7%  .6% 1.69                                          |
| 12023<br>1186<br>12030<br>1213<br>1209<br>12037<br>1214<br>12044<br>12048                                                                               | SA versus N<br>YTM C<br>5.58<br>8.18<br>9.63<br>9.96<br>10.50<br>10.75<br>9.96<br>10.86<br>10.82 | 6.00<br>amibian Bonds<br>Current Price<br>102.73<br>109.55<br>90.86<br>82.28<br>68.78<br>83.30<br>82.28<br>82.37<br>82.09           | Chg [bp] 3.50 8.50 3.50 3.00 -6.50 -6.50 3.00 -9.50             | NA Bonds<br>GC22<br>GC23<br>GC24<br>GC25<br>GC26<br>GC27<br>GC30<br>GC32<br>GC37<br>GC40<br>GC43<br>GC43<br>GC43<br>GC43                 | YTM 4,42 7,07 7,62 8,01 8,60 8,89 10,55 11,06 11,80 12,62 13,39 13,38 13,45 13,57                        | Premium 0 149 -55 -17 42 71 92 110 130 187 252 252 259 275                    | Chg [bp] -2.84 -1.50 -8.50 -8.50 -1.09 -6.50 -1.19 -6.50 -12.49 -9.50                                                                                     | surging commodity prices and Co  2019 20  GDP (y/y) -1.6% -8.0  Inflation (y/y) 2.6% 2.  PSCE (y/y) 6.9% 1.  M2 (y/y) 10.5%  IJG BCI 49.9                                                                                                                                                                                                                                                                                                                                                                                                                                                                                                                                                                                                                                                                                                                                                                                                                                                                                                                                                                                                                                                                                                                                                                                                                                                                                                                                                                                                                                                                                                                                                                                                                                                                                                                                                                                                                                                                                                                                                                                      | ata signallinger shortages vid curbs.  O20 202  9% 2.7%  .4% 3.7%  .6% 1.69                                          |
| R2023<br>1186<br>R2030<br>R213<br>R209<br>R2037<br>R214<br>R2044                                                                                        | SA versus N<br>YTM C<br>5.58<br>8.18<br>9.63<br>9.96<br>10.50<br>10.75<br>9.96<br>10.86<br>10.82 | 6.00<br>amibian Bonds<br>Current Price<br>102.73<br>109.55<br>90.86<br>82.28<br>68.78<br>83.30<br>82.28<br>82.37<br>82.09           | Chg [bp] 3.50 8.50 8.50 3.00 -6.50 -6.50 3.00 -9.50 -9.50       | NA Bonds<br>GC22<br>GC23<br>GC24<br>GC25<br>GC26<br>GC27<br>GC30<br>GC32<br>GC35<br>GC37<br>GC40<br>GC43<br>GC48<br>GC48                 | YTM 4.42 7.07 7.62 8.01 8.60 8.89 10.55 11.06 11.80 12.62 13.39 13.38 13.45 13.57                        | Premium 0 149 -55 -17 42 71 92 110 130 187 252 252 259 275 281                | Chg [bp] -2.84 -1.50 8.50 8.50 8.50 0.56 -1.09 -6.50 -9.11 -6.50 -12.49 -9.50 -9.50                                                                       | Surging commodity prices and Co   2019   2019   2019   2019   2019   2019   2019   2019   2019   2019   2019   2019   2019   2019   2019   2019   2019   2019   2019   2019   2019   2019   2019   2019   2019   2019   2019   2019   2019   2019   2019   2019   2019   2019   2019   2019   2019   2019   2019   2019   2019   2019   2019   2019   2019   2019   2019   2019   2019   2019   2019   2019   2019   2019   2019   2019   2019   2019   2019   2019   2019   2019   2019   2019   2019   2019   2019   2019   2019   2019   2019   2019   2019   2019   2019   2019   2019   2019   2019   2019   2019   2019   2019   2019   2019   2019   2019   2019   2019   2019   2019   2019   2019   2019   2019   2019   2019   2019   2019   2019   2019   2019   2019   2019   2019   2019   2019   2019   2019   2019   2019   2019   2019   2019   2019   2019   2019   2019   2019   2019   2019   2019   2019   2019   2019   2019   2019   2019   2019   2019   2019   2019   2019   2019   2019   2019   2019   2019   2019   2019   2019   2019   2019   2019   2019   2019   2019   2019   2019   2019   2019   2019   2019   2019   2019   2019   2019   2019   2019   2019   2019   2019   2019   2019   2019   2019   2019   2019   2019   2019   2019   2019   2019   2019   2019   2019   2019   2019   2019   2019   2019   2019   2019   2019   2019   2019   2019   2019   2019   2019   2019   2019   2019   2019   2019   2019   2019   2019   2019   2019   2019   2019   2019   2019   2019   2019   2019   2019   2019   2019   2019   2019   2019   2019   2019   2019   2019   2019   2019   2019   2019   2019   2019   2019   2019   2019   2019   2019   2019   2019   2019   2019   2019   2019   2019   2019   2019   2019   2019   2019   2019   2019   2019   2019   2019   2019   2019   2019   2019   2019   2019   2019   2019   2019   2019   2019   2019   2019   2019   2019   2019   2019   2019   2019   2019   2019   2019   2019   2019   2019   2019   2019   2019   2019   2019   2019   2019   2019   2019   2019   2019   2019   2019   2019   2019   2019   2019   2   | ata signallinger shortages vid curbs.  020 202  9% 2.79%  .4% 3.79%  .6% 1.69                                        |
| R2023<br>1186<br>122030<br>R213<br>R209<br>R2037<br>R214<br>R2044<br>R2048                                                                              | SA versus N<br>YTM 5.58<br>8.18<br>9.63<br>9.96<br>10.50<br>10.75<br>9.96<br>10.86<br>10.82      | 6.00 amibian Bonds Current Price 102.73 109.55 90.86 82.28 68.78 83.30 82.28 82.37 82.09                                            | Chg [bp] 3.50 8.50 3.50 3.50 3.60 -6.50 -6.50 3.00 -9.50 -9.50  | NA Bonds<br>GC22<br>GC23<br>GC24<br>GC25<br>GC26<br>GC27<br>GC30<br>GC32<br>GC37<br>GC37<br>GC40<br>GC43<br>GC45<br>GC45<br>GC48<br>GC45 | YTM 4.42 7.07 7.62 8.01 8.60 8.89 10.55 11.06 11.80 12.62 13.39 13.38 13.45 13.57 13.62                  | Premium 0 149 -55 -17 42 71 19 110 130 187 252 252 259 275 281                | Chg [bp] -2.84 -1.50 8.50 8.50 8.50 -1.09 -6.50 -9.11 -6.50 -12.49 -9.50 -9.50 -9.50                                                                      | Surging commodity prices and Cor<br>  2019   2019   2019   2019   2019   2019   2019   2019   2019   2019   2019   2019   2019   2019   2019   2019   2019   2019   2019   2019   2019   2019   2019   2019   2019   2019   2019   2019   2019   2019   2019   2019   2019   2019   2019   2019   2019   2019   2019   2019   2019   2019   2019   2019   2019   2019   2019   2019   2019   2019   2019   2019   2019   2019   2019   2019   2019   2019   2019   2019   2019   2019   2019   2019   2019   2019   2019   2019   2019   2019   2019   2019   2019   2019   2019   2019   2019   2019   2019   2019   2019   2019   2019   2019   2019   2019   2019   2019   2019   2019   2019   2019   2019   2019   2019   2019   2019   2019   2019   2019   2019   2019   2019   2019   2019   2019   2019   2019   2019   2019   2019   2019   2019   2019   2019   2019   2019   2019   2019   2019   2019   2019   2019   2019   2019   2019   2019   2019   2019   2019   2019   2019   2019   2019   2019   2019   2019   2019   2019   2019   2019   2019   2019   2019   2019   2019   2019   2019   2019   2019   2019   2019   2019   2019   2019   2019   2019   2019   2019   2019   2019   2019   2019   2019   2019   2019   2019   2019   2019   2019   2019   2019   2019   2019   2019   2019   2019   2019   2019   2019   2019   2019   2019   2019   2019   2019   2019   2019   2019   2019   2019   2019   2019   2019   2019   2019   2019   2019   2019   2019   2019   2019   2019   2019   2019   2019   2019   2019   2019   2019   2019   2019   2019   2019   2019   2019   2019   2019   2019   2019   2019   2019   2019   2019   2019   2019   2019   2019   2019   2019   2019   2019   2019   2019   2019   2019   2019   2019   2019   2019   2019   2019   2019   2019   2019   2019   2019   2019   2019   2019   2019   2019   2019   2019   2019   2019   2019   2019   2019   2019   2019   2019   2019   2019   2019   2019   2019   2019   2019   2019   2019   2019   2019   2019   2019   2019   2019   2019   2019   2019   2019   2019   2019   2019   2019   2019   2019   | ata signallinger shortages vid curbs.  020 202  9% 2.79%  .4% 3.79%  .6% 1.69  ***nowcas                             |
| R2023<br>R186<br>R2030<br>R213<br>R209<br>R2037<br>R214<br>R2044<br>R2048                                                                               | SA versus N<br>YTM 5.58<br>8.18<br>9.63<br>9.96<br>10.50<br>10.75<br>9.96<br>10.86<br>10.82      | 6.00 amibian Bonds Current Price 102.73 109.55 90.86 82.28 68.78 83.30 82.28 82.37 82.09                                            | Chg [bp] 3.50 8.50 8.50 3.50 3.60 -6.50 -6.50 -9.50 -9.50       | NA Bonds<br>GC22<br>GC23<br>GC24<br>GC25<br>GC26<br>GC27<br>GC30<br>GC32<br>GC35<br>GC37<br>GC40<br>GC43<br>GC48<br>GC48<br>GC48<br>GC50 | YTM 4.42 7.07 7.62 8.01 8.60 8.89 10.55 11.06 11.80 12.62 13.39 13.38 13.45 13.57 13.62                  | Premium 0 149 -55 -17 42 71 92 110 130 187 252 252 259 275 281                | Chg [bp] -2.84 -1.50 -8.50 -8.50 -8.50 -0.56 -1.09 -6.50 -9.11 -6.50 -12.49 -9.50 -9.50 -9.50 -9.50  ytd % BoN 3.422 17 Feb                               | Surging commodity prices and Co   2019   2019   2019   2019   2019   2019   2019   2019   2019   2019   2019   2019   2019   2019   2019   2019   2019   2019   2019   2019   2019   2019   2019   2019   2019   2019   2019   2019   2019   2019   2019   2019   2019   2019   2019   2019   2019   2019   2019   2019   2019   2019   2019   2019   2019   2019   2019   2019   2019   2019   2019   2019   2019   2019   2019   2019   2019   2019   2019   2019   2019   2019   2019   2019   2019   2019   2019   2019   2019   2019   2019   2019   2019   2019   2019   2019   2019   2019   2019   2019   2019   2019   2019   2019   2019   2019   2019   2019   2019   2019   2019   2019   2019   2019   2019   2019   2019   2019   2019   2019   2019   2019   2019   2019   2019   2019   2019   2019   2019   2019   2019   2019   2019   2019   2019   2019   2019   2019   2019   2019   2019   2019   2019   2019   2019   2019   2019   2019   2019   2019   2019   2019   2019   2019   2019   2019   2019   2019   2019   2019   2019   2019   2019   2019   2019   2019   2019   2019   2019   2019   2019   2019   2019   2019   2019   2019   2019   2019   2019   2019   2019   2019   2019   2019   2019   2019   2019   2019   2019   2019   2019   2019   2019   2019   2019   2019   2019   2019   2019   2019   2019   2019   2019   2019   2019   2019   2019   2019   2019   2019   2019   2019   2019   2019   2019   2019   2019   2019   2019   2019   2019   2019   2019   2019   2019   2019   2019   2019   2019   2019   2019   2019   2019   2019   2019   2019   2019   2019   2019   2019   2019   2019   2019   2019   2019   2019   2019   2019   2019   2019   2019   2019   2019   2019   2019   2019   2019   2019   2019   2019   2019   2019   2019   2019   2019   2019   2019   2019   2019   2019   2019   2019   2019   2019   2019   2019   2019   2019   2019   2019   2019   2019   2019   2019   2019   2019   2019   2019   2019   2019   2019   2019   2019   2019   2019   2019   2019   2019   2019   2019   2019   2019   2019   2019   2019   2019   2019   2   | ata signallinger shortages vid curbs.  O20 202  196 2.796  .496 3.796  .696 1.69                                     |
| R2023<br>R186<br>R2030<br>R213<br>R209<br>R2037<br>R214<br>R2044<br>R2048<br>UG Indices and In                                                          | 5A versus N. YTM                                                                                 | 6.00 amibian Bonds Current Price 102.73 109.55 90.86 82.28 68.78 83.30 82.28 82.37 82.09  (%) Level 229.359 249.884                 | Chg [bp] 3.50 8.50 3.50 3.50 3.00 -6.50 -6.50 -6.50 -9.50 -9.50 | NA Bonds<br>GC22<br>GC23<br>GC24<br>GC25<br>GC26<br>GC27<br>GC30<br>GC32<br>GC35<br>GC37<br>GC40<br>GC43<br>GC48<br>GC48<br>GC50         | YTM 4.42 7.07 7.62 8.01 8.60 8.89 10.55 11.06 11.80 12.62 13.39 13.38 13.45 13.57 13.62                  | Premium 0 149 -55 -17 42 71 19 110 130 187 252 252 259 275 281                | Chg [bp] -2.84 -1.50 8.50 8.50 3.50 8.50 0.56 -1.09 -6.50 -9.11 -6.50 -12.49 -9.50 -9.50 -9.50  ytd % BoN 3.422 1.7 Feb 1.836 14 Apr                      | Surging commodity prices and Co   2019   2019   2019   2019   2019   2019   2019   2019   2019   2019   2019   2019   2019   2019   2019   2019   2019   2019   2019   2019   2019   2019   2019   2019   2019   2019   2019   2019   2019   2019   2019   2019   2019   2019   2019   2019   2019   2019   2019   2019   2019   2019   2019   2019   2019   2019   2019   2019   2019   2019   2019   2019   2019   2019   2019   2019   2019   2019   2019   2019   2019   2019   2019   2019   2019   2019   2019   2019   2019   2019   2019   2019   2019   2019   2019   2019   2019   2019   2019   2019   2019   2019   2019   2019   2019   2019   2019   2019   2019   2019   2019   2019   2019   2019   2019   2019   2019   2019   2019   2019   2019   2019   2019   2019   2019   2019   2019   2019   2019   2019   2019   2019   2019   2019   2019   2019   2019   2019   2019   2019   2019   2019   2019   2019   2019   2019   2019   2019   2019   2019   2019   2019   2019   2019   2019   2019   2019   2019   2019   2019   2019   2019   2019   2019   2019   2019   2019   2019   2019   2019   2019   2019   2019   2019   2019   2019   2019   2019   2019   2019   2019   2019   2019   2019   2019   2019   2019   2019   2019   2019   2019   2019   2019   2019   2019   2019   2019   2019   2019   2019   2019   2019   2019   2019   2019   2019   2019   2019   2019   2019   2019   2019   2019   2019   2019   2019   2019   2019   2019   2019   2019   2019   2019   2019   2019   2019   2019   2019   2019   2019   2019   2019   2019   2019   2019   2019   2019   2019   2019   2019   2019   2019   2019   2019   2019   2019   2019   2019   2019   2019   2019   2019   2019   2019   2019   2019   2019   2019   2019   2019   2019   2019   2019   2019   2019   2019   2019   2019   2019   2019   2019   2019   2019   2019   2019   2019   2019   2019   2019   2019   2019   2019   2019   2019   2019   2019   2019   2019   2019   2019   2019   2019   2019   2019   2019   2019   2019   2019   2019   2019   2019   2019   2019   2019   2019   2019   2019   2   | ata signallinger shortages vid curbs.  020 202: 0% 2.79% 4.4% 3.79% 6.6% 1.69  ***nowcas*  DMC Jan Mar               |
| R2023 1186 122030 1213 1209 12037 1214 12044 12048  JG Indices and Ir                                                                                   | 5A versus N. YTM                                                                                 | 6.00 amibian Bonds Eurrent Price 102.73 109.55 90.86 82.28 68.78 83.30 82.28 82.37 82.09  (%) Level 229.359 249.884 3.93            | Chg [bp] 3.50 8.50 8.50 3.00 -6.50 3.00 -9.50 -9.50             | NA Bonds<br>GC22<br>GC23<br>GC24<br>GC25<br>GC26<br>GC30<br>GC32<br>GC35<br>GC37<br>GC40<br>GC43<br>GC45<br>GC48<br>GC45<br>GC48<br>GC50 | YTM 4.42 7.07 7.62 8.01 8.60 8.89 10.55 11.06 11.80 12.62 13.39 13.38 13.45 13.57 13.62  d/d % 0.01 0.02 | Premium 0 149 -55 -17 42 71 92 110 130 187 252 259 275 281  mtd % 0.000 0.000 | Chg [bp] -2.84 -1.50 -8.50 -8.50 -8.50 -0.56 -1.09 -6.50 -9.11 -6.50 -12.49 -9.50 -9.50 -9.50  ytd % -9.50 -9.50  ytd %                                   | #forecast MPC Meeting Calendar for 2021  SARB 21 Jan 22 Jan 24 Jan 25 Mar 20 May 28 Jan 26 Commodity prices and Co | ata signallinger shortages vid curbs.  220 202                                                                       |
| SA Bonds R2023 R186 R2030 R213 R209 R2037 R214 R2044 R2044 R2048  UG Money Marke WIBAR Overnight WIBAR 3m                                               | 5A versus N. YTM                                                                                 | 6.00 amibian Bonds Current Price 102.73 109.55 90.86 82.28 68.78 83.30 82.28 82.37 82.09  (%) Level 229.359 249.884 3.93 4.269      | Chg [bp] 3.50 8.50 3.50 3.50 3.60 -6.50 3.00 -6.50 -9.50 -9.50  | NA Bonds<br>GC22<br>GC23<br>GC24<br>GC25<br>GC26<br>GC27<br>GC30<br>GC32<br>GC35<br>GC37<br>GC40<br>GC43<br>GC48<br>GC48<br>GC50         | YTM 4.42 7.07 7.62 8.01 8.60 8.89 10.55 11.06 11.80 12.62 13.39 13.38 13.45 13.57 13.62                  | Premium 0 149 -55 -17 42 71 92 110 130 187 252 252 259 275 281                | Chg [bp] -2.84 -1.50 -8.50 -8.50 -8.50 -1.09 -6.50 -9.11 -6.50 -12.49 -9.50 -9.50 -9.50 -9.50 -9.50 -9.50 -9.50 -9.50 -9.50 -9.50 -9.50 -9.50 -9.50 -9.50 | #forecast MPC Meeting Calendar for 2021  SARB 21 Jan 22 1 Jan 25 Mar 20 19 20 26 -8.0 2.0 2.6% 2.0 2.0% 1.0 2.6% 2.0 2.0% 2.0 2.0% 2.0 2.0% 2.0 2.0% 2.0 2.0% 2.0 2.0% 2.0 2.0% 2.0% 2.0 2.0% 2.0% 2.0 2.0% 2.0% 2.0% 2.0 2.0% 2.0% 2.0% 2.0 2.0% 2.0% 2.0% 2.0 2.0% 2.0% 2.0% 2.0% 2.0% 2.0% 2.0% 2.0%                                                                                                                                                                                                                                                                                                                                                                                                                                                                                                                                                                                                                                                                                                                                                                                                                                                                                                                                                                                                                                                                                                                                                                                                                                                                                                                                                                                                                                                                                                                                                                                                                                                                                                                                                                                                                        | ata signallinger shortages vid curbs.  220 202                                                                       |
| R2023<br>R186<br>R2030<br>R213<br>R209<br>R2037<br>R214<br>R2044<br>R2048<br>UG Indices and Ir                                                          | 5A versus N. YTM                                                                                 | 6.00 amibian Bonds Eurrent Price 102.73 109.55 90.86 82.28 68.78 83.30 82.28 82.37 82.09  (%) Level 229.359 249.884 3.93            | Chg [bp] 3.50 8.50 3.50 3.50 3.60 -6.50 3.00 -6.50 -9.50 -9.50  | NA Bonds<br>GC22<br>GC23<br>GC24<br>GC25<br>GC26<br>GC30<br>GC32<br>GC35<br>GC37<br>GC40<br>GC43<br>GC45<br>GC48<br>GC45<br>GC48<br>GC50 | YTM 4.42 7.07 7.62 8.01 8.60 8.89 10.55 11.06 11.80 12.62 13.39 13.38 13.45 13.57 13.62  d/d % 0.01 0.02 | Premium 0 149 -55 -17 42 71 92 110 130 187 252 259 275 281  mtd % 0.000 0.000 | Chg [bp] -2.84 -1.50 -8.50 -8.50 -8.50 -0.56 -1.09 -6.50 -9.11 -6.50 -12.49 -9.50 -9.50 -9.50  ytd % -9.50 -9.50  ytd %                                   | #forecast MPC Meeting Calendar for 2021  SARB 21 Jan 22 1 Jan 25 Mar 20 19 20 26 -8.0 2.0 2.6% 2.0 2.0% 1.0 2.6% 2.0 2.0% 2.0 2.0% 2.0 2.0% 2.0 2.0% 2.0 2.0% 2.0 2.0% 2.0 2.0% 2.0% 2.0 2.0% 2.0% 2.0 2.0% 2.0% 2.0% 2.0 2.0% 2.0% 2.0% 2.0 2.0% 2.0% 2.0% 2.0 2.0% 2.0% 2.0% 2.0% 2.0% 2.0% 2.0% 2.0%                                                                                                                                                                                                                                                                                                                                                                                                                                                                                                                                                                                                                                                                                                                                                                                                                                                                                                                                                                                                                                                                                                                                                                                                                                                                                                                                                                                                                                                                                                                                                                                                                                                                                                                                                                                                                        | ata signallinger shortages vid curbs.  220 202 2.7% 2.7% 3.7% 6.6% 1.6%                                              |
| R2023<br>R186<br>R2030<br>R213<br>R209<br>R214<br>R2044<br>R2044<br>R2048<br>UG Money Marke<br>UG Bond Index<br>WIBAR Overnigh                          | 5A versus N. YTM                                                                                 | 6.00 amibian Bonds Current Price 102.73 109.55 90.86 82.28 68.78 83.30 82.28 82.37 82.09  (%) Level 229.359 249.884 3.93 4.269      | Chg [bp] 3.50 8.50 3.50 3.50 3.60 -6.50 -6.50 -9.50 -9.50       | NA Bonds<br>GC22<br>GC23<br>GC24<br>GC25<br>GC26<br>GC30<br>GC32<br>GC35<br>GC37<br>GC40<br>GC43<br>GC45<br>GC48<br>GC45<br>GC48<br>GC50 | YTM 4.42 7.07 7.62 8.01 8.60 8.89 10.55 11.06 11.80 12.62 13.39 13.38 13.45 13.57 13.62  d/d % 0.01 0.02 | Premium 0 149 -55 -17 42 71 92 110 130 187 252 259 275 281  mtd % 0.000 0.000 | Chg [bp] -2.84 -1.50 -8.50 -8.50 -8.50 -1.09 -6.50 -9.11 -6.50 -12.49 -9.50 -9.50 -9.50 -9.50 -9.50 -9.50 -9.50 -9.50 -9.50 -9.50 -9.50 -9.50 -9.50 -9.50 | ## Process    Surging commodity prices and Co   2019   2019   2019   2019   2019   2019   2019   2019   2019   2019   2019   2019   2019   2019   2019   2019   2019   2019   2019   2019   2019   2019   2019   2019   2019   2019   2019   2019   2019   2019   2019   2019   2019   2019   2019   2019   2019   2019   2019   2019   2019   2019   2019   2019   2019   2019   2019   2019   2019   2019   2019   2019   2019   2019   2019   2019   2019   2019   2019   2019   2019   2019   2019   2019   2019   2019   2019   2019   2019   2019   2019   2019   2019   2019   2019   2019   2019   2019   2019   2019   2019   2019   2019   2019   2019   2019   2019   2019   2019   2019   2019   2019   2019   2019   2019   2019   2019   2019   2019   2019   2019   2019   2019   2019   2019   2019   2019   2019   2019   2019   2019   2019   2019   2019   2019   2019   2019   2019   2019   2019   2019   2019   2019   2019   2019   2019   2019   2019   2019   2019   2019   2019   2019   2019   2019   2019   2019   2019   2019   2019   2019   2019   2019   2019   2019   2019   2019   2019   2019   2019   2019   2019   2019   2019   2019   2019   2019   2019   2019   2019   2019   2019   2019   2019   2019   2019   2019   2019   2019   2019   2019   2019   2019   2019   2019   2019   2019   2019   2019   2019   2019   2019   2019   2019   2019   2019   2019   2019   2019   2019   2019   2019   2019   2019   2019   2019   2019   2019   2019   2019   2019   2019   2019   2019   2019   2019   2019   2019   2019   2019   2019   2019   2019   2019   2019   2019   2019   2019   2019   2019   2019   2019   2019   2019   2019   2019   2019   2019   2019   2019   2019   2019   2019   2019   2019   2019   2019   2019   2019   2019   2019   2019   2019   2019   2019   2019   2019   2019   2019   2019   2019   2019   2019   2019   2019   2019   2019   2019   2019   2019   2019   2019   2019   2019   2019   2019   2019   2019   2019   2019   2019   2019   2019   2019   2019   2019   2019   2019   2019   2019   2019   2019   2019   2019   2019   201 | ata signalling er shortages vid curbs.  020 2021  % 2.796  .4% 3.796  .6% 1.6%  **nowcas*  DMC  Jan  Mar  Apr  Jun   |
| R2023 R186 R2030 R213 R209 R214 R2044 R2044 R2048  UG Indices and In UG Money Marke UG Bond Index WIBAR Overnight WIBAR Overnight WIBAR 3m SA Repo Rate | 5A versus N. YTM                                                                                 | 6.00 amibian Bonds Current Price 102.73 109.55 90.86 82.28 68.78 83.30 82.28 82.37 82.09  (%) Level 229.359 249.884 3.93 4.269 3.50 | Chg [bp] 3.50 8.50 8.50 3.50 3.60 -6.50 -6.50 -6.50 -9.50 -9.50 | NA Bonds<br>GC22<br>GC23<br>GC24<br>GC25<br>GC26<br>GC30<br>GC32<br>GC35<br>GC37<br>GC40<br>GC43<br>GC45<br>GC48<br>GC45<br>GC48<br>GC50 | YTM 4.42 7.07 7.62 8.01 8.60 8.89 10.55 11.06 11.80 12.62 13.39 13.38 13.45 13.57 13.62  d/d % 0.01 0.02 | Premium 0 149 -55 -17 42 71 92 110 130 187 252 259 275 281  mtd % 0.000 0.000 | Chg [bp] -2.84 -1.50 -8.50 -8.50 -8.50 -0.56 -1.09 -6.50 -9.11 -6.50 -12.49 -9.50 -9.50 -9.50  ytd % BoN 3.422 17 Feb 18 Jun 18 Aug 20 Oct                | #forecast MPC Meeting Calendar for 2021    SARB   FO   21   22   32   34   34   34   34   34   34                                                                                                                                                                                                                                                                                                                                                                                                                                                                                                                                                                                                                                                                                                                                                                                                                                                                                                                                                                                                                                                                                                                                                                                                                                                                                                                                                                                                                                                                                                                                                                                                                                                                                                                                                                                                                                                                                                                                                                                                                              | ata signalling er shortages vid curbs.  020 2021 9% 2.7% 4.4% 3.7% 6.6% 1.6%  **nowcast  DMC Jan Mar Apr Jun Jun Jul |