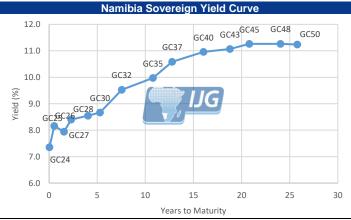

## **Government Bonds**

Government Bond Auctions
Next Auction Date: 02-Oct-24

### **Commentary on Previous Auction:**

| Bond       | YTM    | Benchmark     | Benchmark YTM | Spread (bps) | All-In-Price | Coupon Rate | Next Coupon |
|------------|--------|---------------|---------------|--------------|--------------|-------------|-------------|
| GC24       | 7.354  | GT364/18Oct24 | 7.354         | 0            | 99.699       | 10.50       | 15-Oct-24   |
| GC25       | 8.161  | GT363/17Apr25 | 8.161         | 0            | 99.835       | 8.50        | 15-Oct-24   |
| GC26       | 7.940  | R186          | 7.940         | 0            | 100.456      | 8.50        | 15-Oct-24   |
| GC27       | 8.400  | R186          | 7.940         | 46           | 100.835      | 8.00        | 15-Jan-25   |
| GC28       | 8.548  | R2030         | 8.825         | -28          | 99.500       | 8.50        | 15-Oct-24   |
| GC30       | 8.665  | R2030         | 8.825         | -16          | 98.878       | 8.00        | 15-Jan-25   |
| GC32       | 9.525  | R213          | 9.190         | 33           | 96.863       | 9.00        | 15-Oct-24   |
| GC35       | 9.977  | R209          | 10.175        | -20          | 98.853       | 9.50        | 15-Jan-25   |
| GC37       | 10.588 | R2037         | 10.410        | 18           | 94.431       | 9.50        | 15-Jan-25   |
| GC40       | 10.959 | R214          | 10.480        | 48           | 90.944       | 9.80        | 15-Oct-24   |
| GC43       | 11.066 | R2044         | 10.760        | 31           | 93.697       | 10.00       | 15-Jan-25   |
| GC45       | 11.260 | R2044         | 10.760        | 50           | 90.790       | 9.85        | 15-Jan-25   |
| GC48       | 11.264 | R2048         | 10.660        | 60           | 89.186       | 10.00       | 15-Oct-24   |
| GC50       | 11.241 | R2048         | 10.660        | 58           | 93.818       | 10.25       | 15-Jan-25   |
| GI25       | 4.000  |               |               |              | 153.387      | 3.80        | 15-Jan-25   |
| GI27       | 4.446  |               |               |              | 116.913      | 4.00        | 15-Oct-24   |
| GI29       | 4.630  |               |               |              | 135.544      | 4.50        | 15-Jan-25   |
| GI33       | 5.244  |               |               |              | 123.394      | 4.50        | 15-Oct-24   |
| GI36       | 5.645  |               |               |              | 116.916      | 4.80        | 15-Jan-25   |
| Eurobond 2 | 5.899  | 10YUSBond     | 3.785         | 211          | 101.559      | 5.25        | 29-Oct-24   |
| NAM04      | 9.350  | R186          | 7.940         | 141          | 103.682      | 10.51       | 01-Feb-25   |