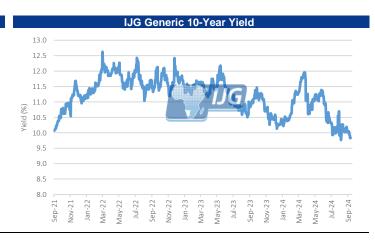

## **Government Bonds**

Government Bond Auctions
Next Auction Date: 02-Oct-24

### **Commentary on Previous Auction:**

| Bond       | YTM    | Benchmark     | Benchmark YTM | Spread (bps) | All-In-Price | Coupon Rate | Next Coupon |
|------------|--------|---------------|---------------|--------------|--------------|-------------|-------------|
| GC24       | 7.354  | GT364/18Oct24 | 7.354         | 0            | 99.699       | 10.50       | 15-Oct-24   |
| GC25       | 8.161  | GT363/17Apr25 | 8.161         | 0            | 99.835       | 8.50        | 15-Oct-24   |
| GC26       | 7.940  | R186          | 7.940         | 0            | 100.456      | 8.50        | 15-Oct-24   |
| GC27       | 8.400  | R186          | 7.940         | 46           | 100.835      | 8.00        | 15-Jan-25   |
| GC28       | 8.548  | R2030         | 8.825         | -28          | 99.500       | 8.50        | 15-Oct-24   |
| GC30       | 8.665  | R2030         | 8.825         | -16          | 98.878       | 8.00        | 15-Jan-25   |
| GC32       | 9.525  | R213          | 9.190         | 33           | 96.863       | 9.00        | 15-Oct-24   |
| GC35       | 9.977  | R209          | 10.175        | -20          | 98.853       | 9.50        | 15-Jan-25   |
| GC37       | 10.588 | R2037         | 10.410        | 18           | 94.431       | 9.50        | 15-Jan-25   |
| GC40       | 10.959 | R214          | 10.480        | 48           | 90.944       | 9.80        | 15-Oct-24   |
| GC43       | 11.066 | R2044         | 10.760        | 31           | 93.697       | 10.00       | 15-Jan-25   |
| GC45       | 11.260 | R2044         | 10.760        | 50           | 90.790       | 9.85        | 15-Jan-25   |
| GC48       | 11.264 | R2048         | 10.660        | 60           | 89.186       | 10.00       | 15-Oct-24   |
| GC50       | 11.241 | R2048         | 10.660        | 58           | 93.818       | 10.25       | 15-Jan-25   |
| GI25       | 4.000  |               |               |              | 153.387      | 3.80        | 15-Jan-25   |
| GI27       | 4.446  |               |               |              | 116.913      | 4.00        | 15-Oct-24   |
| GI29       | 4.630  |               |               |              | 135.544      | 4.50        | 15-Jan-25   |
| GI33       | 5.244  |               |               |              | 123.394      | 4.50        | 15-Oct-24   |
| GI36       | 5.645  |               |               |              | 116.916      | 4.80        | 15-Jan-25   |
| Eurobond 2 | 5.899  | 10YUSBond     | 3.785         | 211          | 101.559      | 5.25        | 29-Oct-24   |
| NAM04      | 9.350  | R186          | 7.940         | 141          | 103.682      | 10.51       | 01-Feb-25   |