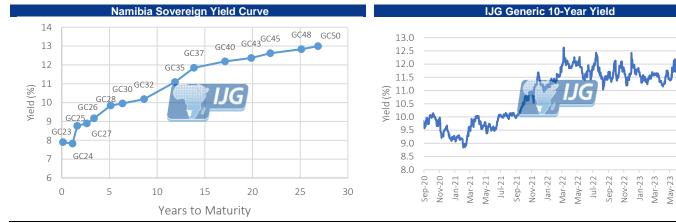

|              | 147.832      | 3.80        | 15-Jan-24   |
| GI27       | 4.390  |               |               |              | 113.310      | 4.00        | 15-Oct-23   |
| GI29       | 5.021  |               |               |              | 126.487      | 4.50        | 15-Jan-24   |
| GI33       | 5.605  |               |               |              | 116.362      | 4.50        | 15-Oct-23   |
| GI36       | 6.050  |               |               |              | 106.584      | 4.80        | 15-Jan-24   |
| Eurobond 2 | 7.583  | 10YUSBond     | 4.077         | 351          | 97.278       | 5.25        | 29-Oct-23   |
| NAM04      | 10.625 | R186          | 8.865         | 176          | 100.698      | 10.51       | 01-Feb-24   |

Source: Bloomberg, Bank of Namibia, IJG Securities



Jul-23 -

Sep-23

Source: IJG Securities, BoN, Bloomberg

### **Corporate Bonds**

| Fixed Coupon Bonds | YTM   | Benchmark     | Benchmark YTM | Spread (bps) | All-In-Price | Coupon Rate | Next Coupon |
|--------------------|-------|---------------|---------------|--------------|--------------|-------------|-------------|
| DBN23              | 7.999 | GT364/08Dec23 | 8.356         | -36          | 102.295      | 8.85        | 04-Dec-23   |
| NEDNAM01           | 8.745 | GC24          | 7.825         | 92           | 102.660      | 10.82       | 01-Feb-24   |
| NEDX2030           | 8.880 | GC25          | 8.765         | 12           | 101.827      | 10.21       | 29-Feb-24   |
| BWFi23             | 7.878 | GC23          | 7.901         | 42           | 99.378       | 8.72        | 29-