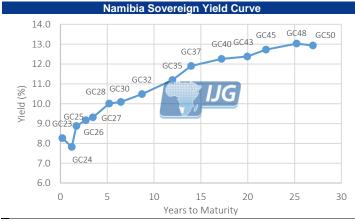

| Bond       | YTM    | Benchmark     | Benchmark YTM | Spread (bps) | All-In-Price | Coupon Rate | Next Coupon |
|------------|--------|---------------|---------------|--------------|--------------|-------------|-------------|
| GC23       | 8.264  | GT364/200ct23 | 8.264         | 0            | 102.658      | 8.85        | 15-Oct-23   |
| GC24       | 7.820  | R186          | 8.910         | -109         | 106.077      | 10.50       | 15-Oct-23   |
| GC25       | 8.880  | R186          | 8.910         | -3           | 101.872      | 8.50        | 15-Oct-23   |
| GC26       | 9.170  | R186          | 8.910         | 26           | 100.887      | 8.50        | 15-Oct-23   |
| GC27       | 9.310  | R186          | 8.910         | 40           | 96.543       | 8.00        | 15-Jan-24   |
| GC28       | 10.005 | R2030         | 10.195        | -19          | 96.465       | 8.50        | 15-Oct-23   |
| GC30       | 10.090 | R2030         | 10.195        | -11          | 90.597       | 8.00        | 15-Jan-24   |
| GC32       | 10.483 | R213          | 10.625        | -14          | 94.267       | 9.00        | 15-Oct-23   |
| GC35       | 11.190 | R209          | 11.570        | -38          | 89.408       | 9.50        | 15-Jan-24   |
| GC37       | 11.900 | R2037         | 11.860        | 4            | 84.252       | 9.50        | 15-Jan-24   |
| GC40       | 12.260 | R214          | 11.930        | 33           | 85.354       | 9.80        | 15-Oct-23   |
| GC43       | 12.379 | R2044         | 12.170        | 21           | 82.951       | 10.00       | 15-Jan-24   |
| GC45       | 12.720 | R2044         | 12.170        | 55           | 79.358       | 9.85        | 15-Jan-24   |
| GC48       | 13.027 | R2048         | 12.085        | 94           | 80.614       | 10.00       | 15-Oct-23   |
| GC50       | 12.935 | R2048         | 12.085        | 85           | 80.383       | 10.25       | 15-Jan-24   |
| GI25       | 3.200  |               |               |              | 147.066      | 3.80        | 15-Jan-24   |
| GI27       | 4.257  |               |               |              | 113.180      | 4.00        | 15-Oct-23   |
| GI29       | 4.980  |               |               |              | 125.889      | 4.50        | 15-Jan-24   |
| GI33       | 5.700  |               |               |              | 114.700      | 4.50        | 15-Oct-23   |
| GI36       | 6.130  |               |               |              | 105.002      | 4.80        | 15-Jan-24   |
| Eurobond 2 | 7.407  | 10YUSBond     | 3.927         | 348          | 96.962       | 5.25        | 29-Oct-23   |
| NAM03      | 9.545  | R2023         | 7.550         | 200          | 99.99        | 10.06       | 01-Aug-23   |
| NAM04      | 10.670 | R186          | 8.910         | 176          | 99.655       | 10.51       | 01-Feb-24   |