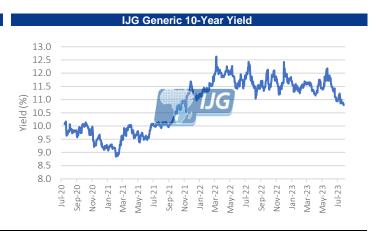

#### **Commentary on Previous Auction:**

Demand was very strong at the 26 July government bond auction with the BoN receiving 153 bids worth a total N\$1.01bn for the N\$195.0 worth of bonds on offer, with the far end of the curve seeing the bulk of the demand. The GCs recorded a bid-to-offer of 5.68x while the GIs logged 3.35x. Only the GC26's spread widened, whereas the rest of the vanilla bonds recorded an average spread contraction of 10bps. The under-subscribed GI27's yield rose by 7bps, while the yields of the rest of the ILBs fell by an average of 7bps.