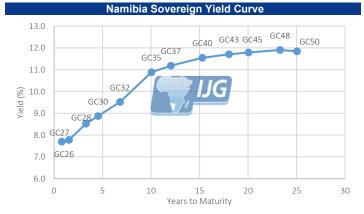

# IJG Daily Bulletin

Tuesday, 01 July 2025

| Local Indices                                                                                                                                                                         |                                                                                                                                                    |                                                             |                                                                                                                                                                                                                                                           |                                                             |                                                                                                                                                                              |                                                                                                                                                      |                                                                                                                                                                                     |
|---------------------------------------------------------------------------------------------------------------------------------------------------------------------------------------|----------------------------------------------------------------------------------------------------------------------------------------------------|-------------------------------------------------------------|-----------------------------------------------------------------------------------------------------------------------------------------------------------------------------------------------------------------------------------------------------------|-------------------------------------------------------------|------------------------------------------------------------------------------------------------------------------------------------------------------------------------------|------------------------------------------------------------------------------------------------------------------------------------------------------|-------------------------------------------------------------------------------------------------------------------------------------------------------------------------------------|
|                                                                                                                                                                                       | Level                                                                                                                                              | Net Change                                                  | d/d %                                                                                                                                                                                                                                                     | mtd %                                                       | ytd %                                                                                                                                                                        | 52Wk High                                                                                                                                            | 52Wk Low                                                                                                                                                                            |
| NSX Overall                                                                                                                                                                           | 1787                                                                                                                                               | 0.70                                                        | 0.04                                                                                                                                                                                                                                                      | 0.00                                                        | -0.77                                                                                                                                                                        | 1933                                                                                                                                                 | 1524                                                                                                                                                                                |
| NSX Local                                                                                                                                                                             | 727                                                                                                                                                | 0.00                                                        | 0.00                                                                                                                                                                                                                                                      | 0.00                                                        | 5.19                                                                                                                                                                         | 729                                                                                                                                                  | 678                                                                                                                                                                                 |
| JSE ALSI                                                                                                                                                                              | 96430                                                                                                                                              | 567.46                                                      | 0.59                                                                                                                                                                                                                                                      | 0.00                                                        | 14.67                                                                                                                                                                        | 97183                                                                                                                                                | 77165                                                                                                                                                                               |
| JSE Top 40                                                                                                                                                                            | 88758                                                                                                                                              | 542.91                                                      | 0.62                                                                                                                                                                                                                                                      | 0.00                                                        | 17.75                                                                                                                                                                        | 89483                                                                                                                                                | 70516                                                                                                                                                                               |
| ISE INDI                                                                                                                                                                              | 137098                                                                                                                                             | 65.70                                                       | 0.05                                                                                                                                                                                                                                                      | 0.00                                                        | 15.52                                                                                                                                                                        | 137871                                                                                                                                               | 105051                                                                                                                                                                              |
| ISE FINI                                                                                                                                                                              | 21252                                                                                                                                              | 105.18                                                      | 0.50                                                                                                                                                                                                                                                      | 0.00                                                        | 3.12                                                                                                                                                                         | 21735                                                                                                                                                | 16975                                                                                                                                                                               |
| ISE RESI                                                                                                                                                                              | 75197                                                                                                                                              | 1367.33                                                     | 1.85                                                                                                                                                                                                                                                      | 0.00                                                        | 44.87                                                                                                                                                                        | 79548                                                                                                                                                | 50764                                                                                                                                                                               |
| ISE Banks                                                                                                                                                                             | 12828                                                                                                                                              | -16.41                                                      | -0.13                                                                                                                                                                                                                                                     | 0.00                                                        | 1.29                                                                                                                                                                         | 13613                                                                                                                                                | 10241                                                                                                                                                                               |
| Global Indice                                                                                                                                                                         |                                                                                                                                                    |                                                             |                                                                                                                                                                                                                                                           |                                                             |                                                                                                                                                                              |                                                                                                                                                      |                                                                                                                                                                                     |
|                                                                                                                                                                                       | Level                                                                                                                                              | Net Change                                                  | d/d %                                                                                                                                                                                                                                                     | mtd %                                                       | ytd %                                                                                                                                                                        | 52Wk High                                                                                                                                            | 52Wk Low                                                                                                                                                                            |
| Dow Jones                                                                                                                                                                             | 44095                                                                                                                                              | 275.50                                                      | 0.63                                                                                                                                                                                                                                                      | 0.00                                                        | 3.64                                                                                                                                                                         | 45074                                                                                                                                                | 36612                                                                                                                                                                               |
| &P 500                                                                                                                                                                                | 6205                                                                                                                                               | 31.88                                                       | 0.52                                                                                                                                                                                                                                                      | 0.00                                                        | 5.50                                                                                                                                                                         | 6215                                                                                                                                                 | 4835                                                                                                                                                                                |
| IASDAQ                                                                                                                                                                                | 20370                                                                                                                                              | 96.27                                                       | 0.47                                                                                                                                                                                                                                                      | 0.00                                                        | 5.48                                                                                                                                                                         | 20418                                                                                                                                                | 14784                                                                                                                                                                               |
| TSE100                                                                                                                                                                                | 8761                                                                                                                                               | -37.95                                                      | -0.43                                                                                                                                                                                                                                                     | 0.00                                                        | 7.19                                                                                                                                                                         | 8909                                                                                                                                                 | 7545                                                                                                                                                                                |
| DAX                                                                                                                                                                                   | 23910                                                                                                                                              | -123.61                                                     | -0.51                                                                                                                                                                                                                                                     | 0.00                                                        | 20.09                                                                                                                                                                        | 24479                                                                                                                                                | 17025                                                                                                                                                                               |
| lang Seng                                                                                                                                                                             | 24072                                                                                                                                              | -211.87                                                     | -0.87                                                                                                                                                                                                                                                     | 0.00                                                        | 20.00                                                                                                                                                                        | 24874                                                                                                                                                | 16441                                                                                                                                                                               |
| likkei                                                                                                                                                                                | 40106                                                                                                                                              | -381.24                                                     | -0.94                                                                                                                                                                                                                                                     | -0.94                                                       | 0.53                                                                                                                                                                         | 42427                                                                                                                                                | 30793                                                                                                                                                                               |
| Currencies                                                                                                                                                                            |                                                                                                                                                    |                                                             |                                                                                                                                                                                                                                                           |                                                             |                                                                                                                                                                              |                                                                                                                                                      |                                                                                                                                                                                     |
|                                                                                                                                                                                       | Level                                                                                                                                              | Net Change                                                  | d/d %                                                                                                                                                                                                                                                     | mtd %                                                       | ytd %                                                                                                                                                                        | 52Wk High                                                                                                                                            | 52Wk Low                                                                                                                                                                            |
| \$/US\$                                                                                                                                                                               | 17.70                                                                                                                                              | -0.01                                                       | 0.05                                                                                                                                                                                                                                                      | 0.05                                                        | 6.45                                                                                                                                                                         | 19.93                                                                                                                                                | 17.04                                                                                                                                                                               |
| l\$/£                                                                                                                                                                                 | 24.33                                                                                                                                              | 0.00                                                        | -0.01                                                                                                                                                                                                                                                     | -0.01                                                       | -3.12                                                                                                                                                                        | 25.47                                                                                                                                                | 22.44                                                                                                                                                                               |
| \$/€                                                                                                                                                                                  | 20.86                                                                                                                                              | -0.01                                                       | 0.07                                                                                                                                                                                                                                                      | 0.07                                                        | -6.51                                                                                                                                                                        | 22.15                                                                                                                                                | 18.50                                                                                                                                                                               |
| I\$/AUD\$                                                                                                                                                                             | 11.64                                                                                                                                              | -0.01                                                       | 0.09                                                                                                                                                                                                                                                      | 0.09                                                        | 0.12                                                                                                                                                                         | 12.44                                                                                                                                                | 11.26                                                                                                                                                                               |
| \$/CAD\$                                                                                                                                                                              | 13.01                                                                                                                                              | 0.00                                                        | -0.01                                                                                                                                                                                                                                                     | -0.01                                                       | 0.61                                                                                                                                                                         | 14.03                                                                                                                                                | 12.46                                                                                                                                                                               |
| JS\$/€                                                                                                                                                                                | 1.18                                                                                                                                               | 0.00                                                        | -0.03                                                                                                                                                                                                                                                     | -0.03                                                       | 13.81                                                                                                                                                                        | 1.18                                                                                                                                                 | 1.01                                                                                                                                                                                |
| IS\$/¥                                                                                                                                                                                | 143.68                                                                                                                                             | -0.35                                                       | 0.24                                                                                                                                                                                                                                                      | 0.24                                                        | 9.41                                                                                                                                                                         | 161.95                                                                                                                                               | 139.58                                                                                                                                                                              |
| Commodities                                                                                                                                                                           |                                                                                                                                                    | -0.55                                                       | 0.24                                                                                                                                                                                                                                                      | 0.24                                                        | 5.41                                                                                                                                                                         | 101.95                                                                                                                                               | 159.50                                                                                                                                                                              |
| ommountes                                                                                                                                                                             | Level                                                                                                                                              | Net Change                                                  | d/d %                                                                                                                                                                                                                                                     | mtd %                                                       | ytd %                                                                                                                                                                        | 52Wk High                                                                                                                                            | 52Wk Low                                                                                                                                                                            |
| rent Crude                                                                                                                                                                            | 66.40                                                                                                                                              | -0.34                                                       | -0.51                                                                                                                                                                                                                                                     | -0.51                                                       | -8.58                                                                                                                                                                        | 80.87                                                                                                                                                | 57.70                                                                                                                                                                               |
| iold                                                                                                                                                                                  | 3328.47                                                                                                                                            | 25.33                                                       | 0.77                                                                                                                                                                                                                                                      | 0.77                                                        | 26.82                                                                                                                                                                        | 3500.10                                                                                                                                              | 2318.61                                                                                                                                                                             |
|                                                                                                                                                                                       |                                                                                                                                                    |                                                             |                                                                                                                                                                                                                                                           |                                                             |                                                                                                                                                                              |                                                                                                                                                      |                                                                                                                                                                                     |
| latinum<br>opper                                                                                                                                                                      | 1359.20                                                                                                                                            | -0.23                                                       | -0.02                                                                                                                                                                                                                                                     | -0.02                                                       | 49.76                                                                                                                                                                        | 1435.99                                                                                                                                              | 898.65                                                                                                                                                                              |
|                                                                                                                                                                                       | 509.95                                                                                                                                             | 1.70                                                        | 0.33                                                                                                                                                                                                                                                      | 0.33                                                        | 23.92                                                                                                                                                                        | 546.15                                                                                                                                               | 409.55                                                                                                                                                                              |
| ilver                                                                                                                                                                                 | 36.19                                                                                                                                              | 0.08                                                        | 0.21                                                                                                                                                                                                                                                      | 0.21                                                        | 25.20                                                                                                                                                                        | 37.32                                                                                                                                                | 26.45                                                                                                                                                                               |
| alladium                                                                                                                                                                              | 1127.50                                                                                                                                            | 20.40                                                       | 1.84                                                                                                                                                                                                                                                      | 1.84                                                        | 21.71                                                                                                                                                                        | 1193.50                                                                                                                                              | 883.50                                                                                                                                                                              |
| Iranium                                                                                                                                                                               | 78.75                                                                                                                                              | -0.30                                                       | -0.38                                                                                                                                                                                                                                                     | 5.92                                                        | 8.02                                                                                                                                                                         | 85.95                                                                                                                                                | 63.30                                                                                                                                                                               |
| ISX Local                                                                                                                                                                             |                                                                                                                                                    |                                                             |                                                                                                                                                                                                                                                           |                                                             |                                                                                                                                                                              |                                                                                                                                                      |                                                                                                                                                                                     |
|                                                                                                                                                                                       | Level                                                                                                                                              | Last Change                                                 |                                                                                                                                                                                                                                                           | mtd %                                                       | ytd %                                                                                                                                                                        | 52Wk High                                                                                                                                            | 52Wk Low                                                                                                                                                                            |
| NE                                                                                                                                                                                    | 899                                                                                                                                                | 0.00                                                        | 0.00                                                                                                                                                                                                                                                      | 0.00                                                        | 0.00                                                                                                                                                                         | 899                                                                                                                                                  | 899                                                                                                                                                                                 |
| GP                                                                                                                                                                                    | 2164                                                                                                                                               | 0.00                                                        | 0.00                                                                                                                                                                                                                                                      | 0.00                                                        | C 1 C                                                                                                                                                                        | 2164                                                                                                                                                 |                                                                                                                                                                                     |
| NB                                                                                                                                                                                    | 4712                                                                                                                                               |                                                             |                                                                                                                                                                                                                                                           |                                                             | 5.15                                                                                                                                                                         |                                                                                                                                                      |                                                                                                                                                                                     |
|                                                                                                                                                                                       |                                                                                                                                                    | 0.00                                                        | 0.00                                                                                                                                                                                                                                                      | 0.00                                                        | 1.33                                                                                                                                                                         | 4712                                                                                                                                                 | 4600                                                                                                                                                                                |
|                                                                                                                                                                                       | 651                                                                                                                                                | 0.00                                                        | 0.00                                                                                                                                                                                                                                                      | 0.00                                                        | 1.33<br>30.20                                                                                                                                                                | 4712<br>651                                                                                                                                          | 4600<br>455                                                                                                                                                                         |
| NOC                                                                                                                                                                                   | 651<br>850                                                                                                                                         | 0.00<br>0.00                                                | 0.00<br>0.00                                                                                                                                                                                                                                              | 0.00<br>0.00                                                | 1.33<br>30.20<br>12.14                                                                                                                                                       | 4712<br>651<br>851                                                                                                                                   | 4600<br>455<br>755                                                                                                                                                                  |
| IOC<br>IAM                                                                                                                                                                            | 651<br>850<br>73                                                                                                                                   | 0.00<br>0.00<br>0.00                                        | 0.00<br>0.00<br>0.00                                                                                                                                                                                                                                      | 0.00<br>0.00<br>0.00                                        | 1.33<br>30.20<br>12.14<br>1.39                                                                                                                                               | 4712<br>651<br>851<br>73                                                                                                                             | 4600<br>455<br>755<br>72                                                                                                                                                            |
| AOC<br>IAM<br>IBS                                                                                                                                                                     | 651<br>850<br>73<br>2890                                                                                                                           | 0.00<br>0.00<br>0.00<br>0.00                                | 0.00<br>0.00<br>0.00<br>0.00                                                                                                                                                                                                                              | 0.00<br>0.00<br>0.00<br>0.00                                | 1.33<br>30.20<br>12.14<br>1.39<br>-0.03                                                                                                                                      | 4712<br>651<br>851<br>73<br>2955                                                                                                                     | 4600<br>455<br>755<br>72<br>2889                                                                                                                                                    |
| 10C<br>IAM<br>IBS<br>IHL                                                                                                                                                              | 651<br>850<br>73<br>2890<br>290                                                                                                                    | 0.00<br>0.00<br>0.00<br>0.00<br>0.00                        | 0.00<br>0.00<br>0.00<br>0.00<br>0.00                                                                                                                                                                                                                      | 0.00<br>0.00<br>0.00<br>0.00<br>0.00                        | 1.33<br>30.20<br>12.14<br>1.39<br>-0.03<br>16.00                                                                                                                             | 4712<br>651<br>851<br>73<br>2955<br>290                                                                                                              | 4600<br>455<br>755<br>72<br>2889<br>222                                                                                                                                             |
| NOC<br>IAM<br>IBS<br>IHL<br>DRY                                                                                                                                                       | 651<br>850<br>73<br>2890<br>290<br>1345                                                                                                            | 0.00<br>0.00<br>0.00<br>0.00<br>0.00<br>0.00                | 0.00<br>0.00<br>0.00<br>0.00<br>0.00<br>0.00                                                                                                                                                                                                              | 0.00<br>0.00<br>0.00<br>0.00<br>0.00<br>0.00                | 1.33<br>30.20<br>12.14<br>1.39<br>-0.03<br>16.00<br>5.00                                                                                                                     | 4712<br>651<br>851<br>73<br>2955<br>290<br>1350                                                                                                      | 4600<br>455<br>755<br>72<br>2889<br>222<br>1202                                                                                                                                     |
| AOC<br>IAM<br>IBS<br>IHL<br>DRY<br>NH                                                                                                                                                 | 651<br>850<br>73<br>2890<br>290<br>1345<br>1259                                                                                                    | 0.00<br>0.00<br>0.00<br>0.00<br>0.00<br>0.00<br>0.00        | 0.00<br>0.00<br>0.00<br>0.00<br>0.00<br>0.00<br>0.00                                                                                                                                                                                                      | 0.00<br>0.00<br>0.00<br>0.00<br>0.00<br>0.00<br>0.00        | 1.33<br>30.20<br>12.14<br>1.39<br>-0.03<br>16.00<br>5.00<br>-0.40                                                                                                            | 4712<br>651<br>851<br>73<br>2955<br>290<br>1350<br>1270                                                                                              | 4600<br>455<br>725<br>2889<br>222<br>1202<br>1259                                                                                                                                   |
| AOC<br>IAM<br>IBS<br>IHL<br>DRY<br>NH<br>ILP                                                                                                                                          | 651<br>850<br>73<br>2890<br>290<br>1345<br>1259<br>12801                                                                                           | 0.00<br>0.00<br>0.00<br>0.00<br>0.00<br>0.00<br>0.00<br>0.0 | 0.00<br>0.00<br>0.00<br>0.00<br>0.00<br>0.00<br>0.00<br>0.0                                                                                                                                                                                               | 0.00<br>0.00<br>0.00<br>0.00<br>0.00<br>0.00<br>0.00<br>0.0 | $ \begin{array}{r}     1.33 \\     30.20 \\     12.14 \\     1.39 \\     -0.03 \\     16.00 \\     5.00 \\     -0.40 \\     0.00 \\ \end{array} $                            | 4712<br>651<br>851<br>73<br>2955<br>290<br>1350<br>1270<br>12801                                                                                     | 4600<br>455<br>725<br>2889<br>222<br>1202<br>1259<br>12801                                                                                                                          |
| noc<br>IAM<br>IBS<br>IHL<br>ORY<br>NH<br>ILP<br>NO                                                                                                                                    | 651<br>850<br>73<br>2890<br>290<br>1345<br>1259<br>12801<br>1055                                                                                   | 0.00<br>0.00<br>0.00<br>0.00<br>0.00<br>0.00<br>0.00        | 0.00<br>0.00<br>0.00<br>0.00<br>0.00<br>0.00<br>0.00                                                                                                                                                                                                      | 0.00<br>0.00<br>0.00<br>0.00<br>0.00<br>0.00<br>0.00        | 1.33<br>30.20<br>12.14<br>1.39<br>-0.03<br>16.00<br>5.00<br>-0.40                                                                                                            | 4712<br>651<br>851<br>73<br>2955<br>290<br>1350<br>1270                                                                                              | 4600<br>455<br>725<br>2889<br>222<br>1202<br>1259<br>12801                                                                                                                          |
| NOC<br>IAM<br>IBS<br>IHL<br>ORY<br>INH<br>ILP<br>NO<br>SA versus Na                                                                                                                   | 651<br>850<br>73<br>2890<br>290<br>1345<br>1259<br>12801<br>1055<br>amibian Bor                                                                    | 0.00<br>0.00<br>0.00<br>0.00<br>0.00<br>0.00<br>0.00<br>0.0 | 0.00<br>0.00<br>0.00<br>0.00<br>0.00<br>0.00<br>0.00<br>0.0                                                                                                                                                                                               | 0.00<br>0.00<br>0.00<br>0.00<br>0.00<br>0.00<br>0.00<br>0.0 | 1.33<br>30.20<br>12.14<br>1.39<br>-0.03<br>16.00<br>5.00<br>-0.40<br>0.00<br>16.19                                                                                           | 4712<br>651<br>851<br>73<br>2955<br>290<br>1350<br>1270<br>12801<br>1055                                                                             | 4600<br>455<br>755<br>2889<br>222<br>1202<br>1202<br>1259<br>12801<br>858                                                                                                           |
| IOC<br>AM<br>IBS<br>IHL<br>INY<br>NH<br>ILP<br>NO<br>A versus Na<br>A Bonds                                                                                                           | 651<br>850<br>73<br>2890<br>290<br>1345<br>1259<br>12801<br>1055<br>amibian Bor<br>YTM Co                                                          | 0.00<br>0.00<br>0.00<br>0.00<br>0.00<br>0.00<br>0.00<br>0.0 | 0.00<br>0.00<br>0.00<br>0.00<br>0.00<br>0.00<br>0.00<br>0.0                                                                                                                                                                                               | 0.00<br>0.00<br>0.00<br>0.00<br>0.00<br>0.00<br>0.00<br>0.0 | 1.33<br>30.20<br>12.14<br>1.39<br>-0.03<br>16.00<br>5.00<br>-0.40<br>0.00<br>16.19<br>YTM                                                                                    | 4712<br>651<br>851<br>73<br>2955<br>290<br>1350<br>1270<br>12801<br>1055<br><b>Premium</b>                                                           | 4600<br>455<br>755<br>2889<br>222<br>1202<br>1259<br>12801<br>858<br><b>Chg [bp]</b>                                                                                                |
| IOC<br>AM<br>BS<br>HL<br>RY<br>NH<br>ILP<br>NO<br>A versus Na<br>A Bonds<br>186                                                                                                       | 651<br>850<br>73<br>2890<br>1345<br>1259<br>12801<br>1055<br>amibian Bon<br>YTM C<br>7.74                                                          | 0.00<br>0.00<br>0.00<br>0.00<br>0.00<br>0.00<br>0.00<br>0.0 | 0.00<br>0.00<br>0.00<br>0.00<br>0.00<br>0.00<br>0.00<br>0.0                                                                                                                                                                                               | 0.00<br>0.00<br>0.00<br>0.00<br>0.00<br>0.00<br>0.00<br>0.0 | 1.33<br>30.20<br>12.14<br>1.39<br>-0.03<br>16.00<br>5.00<br>-0.40<br>0.00<br>16.19<br>YTM<br>7.70                                                                            | 4712<br>651<br>851<br>2955<br>290<br>1350<br>1270<br>12801<br>1055<br><b>Premium</b><br>0                                                            | 4600<br>455<br>755<br>2889<br>222<br>1202<br>1259<br>12801<br>858<br>Chg [bp]<br>0.04                                                                                               |
| IOC<br>AM<br>BS<br>HL<br>RY<br>NH<br>ILP<br>NO<br>A versus Na<br>A Bonds<br>186<br>2030                                                                                               | 651<br>850<br>73<br>2890<br>290<br>1345<br>1259<br>12801<br>1055<br>amibian Bor<br>YTM Cr<br>7.74<br>8.45                                          | 0.00<br>0.00<br>0.00<br>0.00<br>0.00<br>0.00<br>0.00<br>0.0 | 0.00<br>0.00<br>0.00<br>0.00<br>0.00<br>0.00<br>0.00<br>0.0                                                                                                                                                                                               | 0.00<br>0.00<br>0.00<br>0.00<br>0.00<br>0.00<br>0.00<br>0.0 | 1.33<br>30.20<br>12.14<br>1.39<br>-0.03<br>16.00<br>5.00<br>-0.40<br>0.00<br>16.19<br><b>YTM</b><br>7.70<br>7.78                                                             | 4712<br>651<br>851<br>2955<br>290<br>1350<br>1270<br>12801<br>1055<br><b>Premium</b><br>0<br>5                                                       | 4600<br>455<br>755<br>72<br>2889<br>222<br>1202<br>12801<br>858<br><b>Chg [bp]</b><br>0.04<br>-1.50                                                                                 |
| IOC<br>AM<br>BS<br>HL<br>RY<br>NH<br>ILP<br>NO<br>A versus Na<br>A Bonds<br>186<br>2030<br>213                                                                                        | 651<br>850<br>73<br>2890<br>1345<br>1259<br>12801<br>1055<br>amibian Bon<br>YTM C<br>7.74                                                          | 0.00<br>0.00<br>0.00<br>0.00<br>0.00<br>0.00<br>0.00<br>0.0 | 0.00<br>0.00<br>0.00<br>0.00<br>0.00<br>0.00<br>0.00<br>0.0                                                                                                                                                                                               | 0.00<br>0.00<br>0.00<br>0.00<br>0.00<br>0.00<br>0.00<br>0.0 | 1.33<br>30.20<br>12.14<br>1.39<br>-0.03<br>16.00<br>5.00<br>-0.40<br>0.00<br>16.19<br><b>YTM</b><br>7.70<br>7.78<br>8.52                                                     | 4712<br>651<br>851<br>73<br>2955<br>290<br>1350<br>1270<br>12801<br>1055<br><b>Premium</b><br>0<br>5<br>7                                            | 4600<br>455<br>755<br>72<br>2889<br>222<br>1202<br>12801<br>858<br><b>Chg [bp]</b><br>0.04<br>-1.50                                                                                 |
| IOC<br>IAM<br>IBS<br>IHL<br>IRY<br>NH<br>ILP<br>NO<br><b>IA Versus Na</b><br>A Bonds<br>186<br>2030<br>213                                                                            | 651<br>850<br>73<br>2890<br>290<br>1345<br>1259<br>12801<br>1055<br>amibian Bor<br>YTM Cr<br>7.74<br>8.45                                          | 0.00<br>0.00<br>0.00<br>0.00<br>0.00<br>0.00<br>0.00<br>0.0 | 0.00<br>0.00<br>0.00<br>0.00<br>0.00<br>0.00<br>0.00<br>0.0                                                                                                                                                                                               | 0.00<br>0.00<br>0.00<br>0.00<br>0.00<br>0.00<br>0.00<br>0.0 | 1.33<br>30.20<br>12.14<br>1.39<br>-0.03<br>16.00<br>5.00<br>-0.40<br>0.00<br>16.19<br><b>YTM</b><br>7.70<br>7.78                                                             | 4712<br>651<br>851<br>2955<br>290<br>1350<br>1270<br>12801<br>1055<br><b>Premium</b><br>0<br>5                                                       | 4600<br>455<br>755<br>72<br>2889<br>222<br>1202<br>1259<br>12801<br>858<br><b>Chg [bp]</b><br>0.04<br>-1.50<br>-2.00                                                                |
| IOC<br>IAM<br>IBS<br>IHL<br>IRY<br>NH<br>ILP<br>NO<br>A Versus Na<br>A Bonds<br>186<br>2030<br>213<br>2032                                                                            | 651<br>850<br>73<br>2890<br>290<br>1345<br>1259<br>12801<br>1055<br><b>cmibian Bor</b><br>7.74<br>8.45<br>8.82                                     | 0.00<br>0.00<br>0.00<br>0.00<br>0.00<br>0.00<br>0.00<br>0.0 | 0.00<br>0.00<br>0.00<br>0.00<br>0.00<br>0.00<br>0.00<br>0.0                                                                                                                                                                                               | 0.00<br>0.00<br>0.00<br>0.00<br>0.00<br>0.00<br>0.00<br>0.0 | 1.33<br>30.20<br>12.14<br>1.39<br>-0.03<br>16.00<br>5.00<br>-0.40<br>0.00<br>16.19<br><b>YTM</b><br>7.70<br>7.78<br>8.52                                                     | 4712<br>651<br>851<br>73<br>2955<br>290<br>1350<br>1270<br>12801<br>1055<br><b>Premium</b><br>0<br>5<br>7                                            | 4600<br>455<br>755<br>72<br>2889<br>222<br>1202<br>1259<br>12801<br>858<br><b>Chg [bp]</b><br>0.04<br>-1.50<br>-2.00<br>-2.00                                                       |
| 10C<br>IAM<br>IBS<br>IHL<br>NRY<br>NH<br>ILP<br>NO<br>A versus Na<br>A Bonds<br>186<br>2030<br>213<br>2032                                                                            | 651<br>850<br>73<br>2890<br>290<br>1345<br>1259<br>12801<br>1055<br><b>amibian Bor</b><br>YTM Cr<br>7.74<br>8.45<br>8.82<br>9.16                   | 0.00<br>0.00<br>0.00<br>0.00<br>0.00<br>0.00<br>0.00<br>0.0 | 0.00<br>0.00<br>0.00<br>0.00<br>0.00<br>0.00<br>0.00<br>0.0                                                                                                                                                                                               | 0.00<br>0.00<br>0.00<br>0.00<br>0.00<br>0.00<br>0.00<br>0.0 | 1.33<br>30.20<br>12.14<br>1.39<br>-0.03<br>16.00<br>5.00<br>-0.40<br>0.00<br>16.19<br><b>YTM</b><br>7.70<br>7.78<br>8.52<br>8.87                                             | 4712<br>651<br>851<br>73<br>2955<br>290<br>1350<br>1270<br>12801<br>1055<br><b>Premium</b><br>0<br>5<br>7<br>7                                       | 4600<br>455<br>755<br>2289<br>222<br>1202<br>1259<br>12801<br>858<br><b>Chg [bp]</b><br>0.04<br>-1.50<br>-2.00<br>-2.00<br>-3.50                                                    |
| MOC<br>JAM<br>JBS<br>JHL<br>ORY<br>NH<br>ILP<br>NO<br>CA Versus Na<br>A Bonds<br>(186<br>(2030)<br>(213)<br>(2032)<br>(2032)<br>(2035)<br>(209)                                       | 651<br>850<br>73<br>2890<br>290<br>1345<br>1259<br>12801<br>1055<br><b>amibian Bor</b><br>7.74<br>8.45<br>8.82<br>9.16<br>9.95                     | 0.00<br>0.00<br>0.00<br>0.00<br>0.00<br>0.00<br>0.00<br>0.0 | 0.00<br>0.00<br>0.00<br>0.00<br>0.00<br>0.00<br>0.00<br>0.0                                                                                                                                                                                               | 0.00<br>0.00<br>0.00<br>0.00<br>0.00<br>0.00<br>0.00<br>0.0 | 1.33<br>30.20<br>12.14<br>1.39<br>-0.03<br>16.00<br>5.00<br>-0.40<br>0.00<br>16.19<br><b>YTM</b><br>7.70<br>7.78<br>8.52<br>8.87<br>9.52                                     | 4712<br>651<br>851<br>73<br>2955<br>290<br>1350<br>1270<br>12801<br>1055<br><b>Premium</b><br>0<br>5<br>7<br>7                                       | 4600<br>455<br>755<br>289<br>222<br>1202<br>1259<br>12801<br>858<br><b>Chg [bp]</b><br>0.04<br>-1.50<br>-2.00<br>-3.50<br>-1.00                                                     |
| MOC<br>JAM<br>JBS<br>JHL<br>ORY<br>NH<br>ILP<br>NO<br>A versus Na<br>A Bonds<br>1186<br>2030<br>2213<br>22032<br>22032<br>22035                                                       | 651<br>850<br>73<br>2890<br>290<br>1345<br>1259<br>12801<br>1055<br>amibian Bor<br>YTM C<br>7.74<br>8.45<br>8.82<br>9.16<br>9.95<br>10.20          | 0.00<br>0.00<br>0.00<br>0.00<br>0.00<br>0.00<br>0.00<br>0.0 | 0.00<br>0.00<br>0.00<br>0.00<br>0.00<br>0.00<br>0.00<br>0.0                                                                                                                                                                                               | 0.00<br>0.00<br>0.00<br>0.00<br>0.00<br>0.00<br>0.00<br>0.0 | 1.33<br>30.20<br>12.14<br>1.39<br>-0.03<br>16.00<br>5.00<br>-0.40<br>0.00<br>16.19<br><b>YTM</b><br>7.70<br>7.78<br>8.52<br>8.87<br>9.52<br>10.88                            | 4712<br>651<br>851<br>73<br>2955<br>290<br>1350<br>1270<br>12801<br>1055<br><b>Premium</b><br>0<br>5<br>7<br>7<br>42<br>70<br>68                     | 4600<br>455<br>755<br>72<br>2889<br>222<br>1202<br>1259<br>12801<br>858<br><b>Chg [bp]</b><br>0.04<br>-1.50<br>-2.00<br>-3.50<br>-1.00<br>-1.00                                     |
| AOC<br>JAM<br>JBS<br>JHL<br>DRY<br>NH<br>JILP<br>NO<br>SA versus Na<br>A Bonds<br>1186<br>22030<br>1213<br>12032<br>12032<br>12035<br>1209<br>12037<br>12040                          | 651<br>850<br>73<br>2890<br>290<br>1345<br>1259<br>12801<br>1055<br>amibian Bor<br>YTM C<br>7.74<br>8.45<br>8.82<br>9.16<br>9.95<br>10.20<br>10.46 | 0.00<br>0.00<br>0.00<br>0.00<br>0.00<br>0.00<br>0.00<br>0.0 | 0.00<br>0.00<br>0.00<br>0.00<br>0.00<br>0.00<br>0.00<br>0.0                                                                                                                                                                                               | 0.00<br>0.00<br>0.00<br>0.00<br>0.00<br>0.00<br>0.00<br>0.0 | 1.33<br>30.20<br>12.14<br>1.39<br>-0.03<br>16.00<br>5.00<br>-0.40<br>0.00<br>16.19<br><b>YTM</b><br>7.70<br>7.78<br>8.52<br>8.87<br>9.52<br>10.88<br>11.19                   | 4712<br>651<br>851<br>73<br>295<br>290<br>1350<br>1270<br>12801<br>1055<br><b>Premium</b><br>0<br>5<br>7<br>7<br>42<br>42<br>7<br>68<br>73           | 4600<br>455<br>755<br>72<br>2889<br>222<br>1202<br>1280<br>12801<br>858<br>Chg [bp]<br>0.04<br>-1.50<br>-2.00<br>-3.50<br>-1.00<br>-1.00<br>-0.50                                   |
| HN<br>MOC<br>JAM<br>JAM<br>JBS<br>JHL<br>DRY<br>NH<br>SA Versus Na<br>A Bonds<br>1186<br>2030<br>2213<br>22032<br>22035<br>22035<br>2209<br>22037<br>22040<br>2214<br>22044           | 651<br>850<br>73<br>2890<br>12801<br>1055<br>amibian Bor<br>7.74<br>8.45<br>8.82<br>9.16<br>9.95<br>10.20<br>10.46<br>10.87                        | 0.00<br>0.00<br>0.00<br>0.00<br>0.00<br>0.00<br>0.00<br>0.0 | 0.00<br>0.00<br>0.00<br>0.00<br>0.00<br>0.00<br>0.00<br>1.50<br>(<br>-1.50<br>(<br>-2.00<br>(<br>-3.50<br>(<br>-2.00<br>(<br>-3.50<br>(<br>-2.00<br>(<br>-1.00<br>(<br>0.00<br>(<br>-1.00<br>(<br>0.00<br>(<br>0.00)<br>0.00<br>0.00<br>0.00<br>0.00<br>0 | 0.00<br>0.00<br>0.00<br>0.00<br>0.00<br>0.00<br>0.00<br>0.0 | 1.33<br>30.20<br>12.14<br>1.39<br>-0.03<br>16.00<br>5.00<br>-0.40<br>0.00<br>16.19<br><b>YTM</b><br>7.70<br>7.78<br>8.52<br>8.87<br>9.52<br>10.88<br>11.19<br>11.55          | 4712<br>651<br>851<br>295<br>290<br>1350<br>1270<br>12801<br>1055<br><b>Premium</b><br>0<br>5<br>7<br>7<br>42<br>70<br>68<br>73<br>70                | 1930<br>4600<br>455<br>755<br>72<br>2889<br>222<br>1202<br>1259<br>12801<br>858<br><b>Chg [bp]</b><br>0.04<br>-1.50<br>-2.00<br>-2.00<br>-3.50<br>-1.00<br>-1.00<br>0.000           |
| AOC<br>JAM<br>JAM<br>JBS<br>JHL<br>DRY<br>SNH<br>SILP<br>NO<br>SA Versus Na<br>A Bonds<br>1186<br>12030<br>1213<br>12032<br>12032<br>12035<br>12035<br>1209<br>12037<br>12040<br>1214 | 651<br>850<br>73<br>2890<br>12801<br>1055<br>mibian Bor<br>YTM Cr<br>7.74<br>8.45<br>8.82<br>9.16<br>9.95<br>10.20<br>10.46<br>10.87<br>10.85      | 0.00<br>0.00<br>0.00<br>0.00<br>0.00<br>0.00<br>0.00<br>0.0 | 0.00<br>0.00<br>0.00<br>0.00<br>0.00<br>0.00<br>0.00<br>0.0                                                                                                                                                                                               | 0.00<br>0.00<br>0.00<br>0.00<br>0.00<br>0.00<br>0.00<br>0.0 | 1.33<br>30.20<br>12.14<br>1.39<br>-0.03<br>16.00<br>5.00<br>-0.40<br>0.00<br>16.19<br><b>YTM</b><br>7.70<br>7.78<br>8.52<br>8.87<br>9.52<br>10.88<br>11.19<br>11.55<br>11.70 | 4712<br>651<br>851<br>73<br>2990<br>1350<br>1270<br>12801<br>1055<br><b>Premium</b><br>0<br>5<br>7<br>7<br>42<br>70<br>6<br>6<br>8<br>73<br>70<br>54 | 4600<br>455<br>755<br>72<br>2889<br>222<br>1202<br>1259<br>12801<br>858<br><b>Chg [bp]</b><br>0.04<br>-1.50<br>-2.00<br>-2.00<br>-3.50<br>0.1.00<br>-1.00<br>-1.00<br>0.050<br>0.00 |