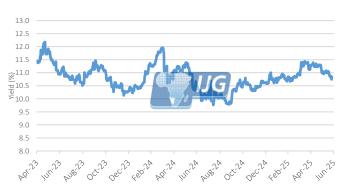

# IJG Daily Bulletin

Tuesday, 01 July 2025

| Local Indices                                                                                                                                                                         |                                                                                                                                                    |                                                             |                                                                                                                                                                                                                                                           |                                                             |                                                                                                                                                                              |                                                                                                                                                      |                                                                                                                                                                                     |
|---------------------------------------------------------------------------------------------------------------------------------------------------------------------------------------|----------------------------------------------------------------------------------------------------------------------------------------------------|-------------------------------------------------------------|-----------------------------------------------------------------------------------------------------------------------------------------------------------------------------------------------------------------------------------------------------------|-------------------------------------------------------------|------------------------------------------------------------------------------------------------------------------------------------------------------------------------------|------------------------------------------------------------------------------------------------------------------------------------------------------|-------------------------------------------------------------------------------------------------------------------------------------------------------------------------------------|
|                                                                                                                                                                                       | Level                                                                                                                                              | Net Change                                                  | d/d %                                                                                                                                                                                                                                                     | mtd %                                                       | ytd %                                                                                                                                                                        | 52Wk High                                                                                                                                            | 52Wk Low                                                                                                                                                                            |
| NSX Overall                                                                                                                                                                           | 1787                                                                                                                                               | 0.70                                                        | 0.04                                                                                                                                                                                                                                                      | 0.00                                                        | -0.77                                                                                                                                                                        | 1933                                                                                                                                                 | 1524                                                                                                                                                                                |
| NSX Local                                                                                                                                                                             | 727                                                                                                                                                | 0.00                                                        | 0.00                                                                                                                                                                                                                                                      | 0.00                                                        | 5.19                                                                                                                                                                         | 729                                                                                                                                                  | 678                                                                                                                                                                                 |
| JSE ALSI                                                                                                                                                                              | 96430                                                                                                                                              | 567.46                                                      | 0.59                                                                                                                                                                                                                                                      | 0.00                                                        | 14.67                                                                                                                                                                        | 97183                                                                                                                                                | 77165                                                                                                                                                                               |
| JSE Top 40                                                                                                                                                                            | 88758                                                                                                                                              | 542.91                                                      | 0.62                                                                                                                                                                                                                                                      | 0.00                                                        | 17.75                                                                                                                                                                        | 89483                                                                                                                                                | 70516                                                                                                                                                                               |
| ISE INDI                                                                                                                                                                              | 137098                                                                                                                                             | 65.70                                                       | 0.05                                                                                                                                                                                                                                                      | 0.00                                                        | 15.52                                                                                                                                                                        | 137871                                                                                                                                               | 105051                                                                                                                                                                              |
| ISE FINI                                                                                                                                                                              | 21252                                                                                                                                              | 105.18                                                      | 0.50                                                                                                                                                                                                                                                      | 0.00                                                        | 3.12                                                                                                                                                                         | 21735                                                                                                                                                | 16975                                                                                                                                                                               |
| ISE RESI                                                                                                                                                                              | 75197                                                                                                                                              | 1367.33                                                     | 1.85                                                                                                                                                                                                                                                      | 0.00                                                        | 44.87                                                                                                                                                                        | 79548                                                                                                                                                | 50764                                                                                                                                                                               |
| ISE Banks                                                                                                                                                                             | 12828                                                                                                                                              | -16.41                                                      | -0.13                                                                                                                                                                                                                                                     | 0.00                                                        | 1.29                                                                                                                                                                         | 13613                                                                                                                                                | 10241                                                                                                                                                                               |
| Global Indice                                                                                                                                                                         |                                                                                                                                                    |                                                             |                                                                                                                                                                                                                                                           |                                                             |                                                                                                                                                                              |                                                                                                                                                      |                                                                                                                                                                                     |
|                                                                                                                                                                                       | Level                                                                                                                                              | Net Change                                                  | d/d %                                                                                                                                                                                                                                                     | mtd %                                                       | ytd %                                                                                                                                                                        | 52Wk High                                                                                                                                            | 52Wk Low                                                                                                                                                                            |
| Dow Jones                                                                                                                                                                             | 44095                                                                                                                                              | 275.50                                                      | 0.63                                                                                                                                                                                                                                                      | 0.00                                                        | 3.64                                                                                                                                                                         | 45074                                                                                                                                                | 36612                                                                                                                                                                               |
| &P 500                                                                                                                                                                                | 6205                                                                                                                                               | 31.88                                                       | 0.52                                                                                                                                                                                                                                                      | 0.00                                                        | 5.50                                                                                                                                                                         | 6215                                                                                                                                                 | 4835                                                                                                                                                                                |
| IASDAQ                                                                                                                                                                                | 20370                                                                                                                                              | 96.27                                                       | 0.47                                                                                                                                                                                                                                                      | 0.00                                                        | 5.48                                                                                                                                                                         | 20418                                                                                                                                                | 14784                                                                                                                                                                               |
| TSE100                                                                                                                                                                                | 8761                                                                                                                                               | -37.95                                                      | -0.43                                                                                                                                                                                                                                                     | 0.00                                                        | 7.19                                                                                                                                                                         | 8909                                                                                                                                                 | 7545                                                                                                                                                                                |
| DAX                                                                                                                                                                                   | 23910                                                                                                                                              | -123.61                                                     | -0.51                                                                                                                                                                                                                                                     | 0.00                                                        | 20.09                                                                                                                                                                        | 24479                                                                                                                                                | 17025                                                                                                                                                                               |
| lang Seng                                                                                                                                                                             | 24072                                                                                                                                              | -211.87                                                     | -0.87                                                                                                                                                                                                                                                     | 0.00                                                        | 20.00                                                                                                                                                                        | 24874                                                                                                                                                | 16441                                                                                                                                                                               |
| likkei                                                                                                                                                                                | 40106                                                                                                                                              | -381.24                                                     | -0.94                                                                                                                                                                                                                                                     | -0.94                                                       | 0.53                                                                                                                                                                         | 42427                                                                                                                                                | 30793                                                                                                                                                                               |
| Currencies                                                                                                                                                                            |                                                                                                                                                    |                                                             |                                                                                                                                                                                                                                                           |                                                             |                                                                                                                                                                              |                                                                                                                                                      |                                                                                                                                                                                     |
|                                                                                                                                                                                       | Level                                                                                                                                              | Net Change                                                  | d/d %                                                                                                                                                                                                                                                     | mtd %                                                       | ytd %                                                                                                                                                                        | 52Wk High                                                                                                                                            | 52Wk Low                                                                                                                                                                            |
| \$/US\$                                                                                                                                                                               | 17.70                                                                                                                                              | -0.01                                                       | 0.05                                                                                                                                                                                                                                                      | 0.05                                                        | 6.45                                                                                                                                                                         | 19.93                                                                                                                                                | 17.04                                                                                                                                                                               |
| l\$/£                                                                                                                                                                                 | 24.33                                                                                                                                              | 0.00                                                        | -0.01                                                                                                                                                                                                                                                     | -0.01                                                       | -3.12                                                                                                                                                                        | 25.47                                                                                                                                                | 22.44                                                                                                                                                                               |
| \$/€                                                                                                                                                                                  | 20.86                                                                                                                                              | -0.01                                                       | 0.07                                                                                                                                                                                                                                                      | 0.07                                                        | -6.51                                                                                                                                                                        | 22.15                                                                                                                                                | 18.50                                                                                                                                                                               |
| I\$/AUD\$                                                                                                                                                                             | 11.64                                                                                                                                              | -0.01                                                       | 0.09                                                                                                                                                                                                                                                      | 0.09                                                        | 0.12                                                                                                                                                                         | 12.44                                                                                                                                                | 11.26                                                                                                                                                                               |
| \$/CAD\$                                                                                                                                                                              | 13.01                                                                                                                                              | 0.00                                                        | -0.01                                                                                                                                                                                                                                                     | -0.01                                                       | 0.61                                                                                                                                                                         | 14.03                                                                                                                                                | 12.46                                                                                                                                                                               |
| JS\$/€                                                                                                                                                                                | 1.18                                                                                                                                               | 0.00                                                        | -0.03                                                                                                                                                                                                                                                     | -0.03                                                       | 13.81                                                                                                                                                                        | 1.18                                                                                                                                                 | 1.01                                                                                                                                                                                |
| IS\$/¥                                                                                                                                                                                | 143.68                                                                                                                                             | -0.35                                                       | 0.24                                                                                                                                                                                                                                                      | 0.24                                                        | 9.41                                                                                                                                                                         | 161.95                                                                                                                                               | 139.58                                                                                                                                                                              |
| Commodities                                                                                                                                                                           |                                                                                                                                                    | -0.55                                                       | 0.24                                                                                                                                                                                                                                                      | 0.24                                                        | 5.41                                                                                                                                                                         | 101.95                                                                                                                                               | 159.50                                                                                                                                                                              |
| ommountes                                                                                                                                                                             | Level                                                                                                                                              | Net Change                                                  | d/d %                                                                                                                                                                                                                                                     | mtd %                                                       | ytd %                                                                                                                                                                        | 52Wk High                                                                                                                                            | 52Wk Low                                                                                                                                                                            |
| rent Crude                                                                                                                                                                            | 66.40                                                                                                                                              | -0.34                                                       | -0.51                                                                                                                                                                                                                                                     | -0.51                                                       | -8.58                                                                                                                                                                        | 80.87                                                                                                                                                | 57.70                                                                                                                                                                               |
| iold                                                                                                                                                                                  | 3328.47                                                                                                                                            | 25.33                                                       | 0.77                                                                                                                                                                                                                                                      | 0.77                                                        | 26.82                                                                                                                                                                        | 3500.10                                                                                                                                              | 2318.61                                                                                                                                                                             |
|                                                                                                                                                                                       |                                                                                                                                                    |                                                             |                                                                                                                                                                                                                                                           |                                                             |                                                                                                                                                                              |                                                                                                                                                      |                                                                                                                                                                                     |
| latinum<br>opper                                                                                                                                                                      | 1359.20                                                                                                                                            | -0.23                                                       | -0.02                                                                                                                                                                                                                                                     | -0.02                                                       | 49.76                                                                                                                                                                        | 1435.99                                                                                                                                              | 898.65                                                                                                                                                                              |
|                                                                                                                                                                                       | 509.95                                                                                                                                             | 1.70                                                        | 0.33                                                                                                                                                                                                                                                      | 0.33                                                        | 23.92                                                                                                                                                                        | 546.15                                                                                                                                               | 409.55                                                                                                                                                                              |
| ilver                                                                                                                                                                                 | 36.19                                                                                                                                              | 0.08                                                        | 0.21                                                                                                                                                                                                                                                      | 0.21                                                        | 25.20                                                                                                                                                                        | 37.32                                                                                                                                                | 26.45                                                                                                                                                                               |
| alladium                                                                                                                                                                              | 1127.50                                                                                                                                            | 20.40                                                       | 1.84                                                                                                                                                                                                                                                      | 1.84                                                        | 21.71                                                                                                                                                                        | 1193.50                                                                                                                                              | 883.50                                                                                                                                                                              |
| Iranium                                                                                                                                                                               | 78.75                                                                                                                                              | -0.30                                                       | -0.38                                                                                                                                                                                                                                                     | 5.92                                                        | 8.02                                                                                                                                                                         | 85.95                                                                                                                                                | 63.30                                                                                                                                                                               |
| ISX Local                                                                                                                                                                             |                                                                                                                                                    |                                                             |                                                                                                                                                                                                                                                           |                                                             |                                                                                                                                                                              |                                                                                                                                                      |                                                                                                                                                                                     |
|                                                                                                                                                                                       | Level                                                                                                                                              | Last Change                                                 |                                                                                                                                                                                                                                                           | mtd %                                                       | ytd %                                                                                                                                                                        | 52Wk High                                                                                                                                            | 52Wk Low                                                                                                                                                                            |
| NE                                                                                                                                                                                    | 899                                                                                                                                                | 0.00                                                        | 0.00                                                                                                                                                                                                                                                      | 0.00                                                        | 0.00                                                                                                                                                                         | 899                                                                                                                                                  | 899                                                                                                                                                                                 |
| GP                                                                                                                                                                                    | 2164                                                                                                                                               | 0.00                                                        | 0.00                                                                                                                                                                                                                                                      | 0.00                                                        | C 1 C                                                                                                                                                                        | 2164                                                                                                                                                 |                                                                                                                                                                                     |
| NB                                                                                                                                                                                    | 4712                                                                                                                                               |                                                             |                                                                                                                                                                                                                                                           |                                                             | 5.15                                                                                                                                                                         |                                                                                                                                                      |                                                                                                                                                                                     |
|                                                                                                                                                                                       |                                                                                                                                                    | 0.00                                                        | 0.00                                                                                                                                                                                                                                                      | 0.00                                                        | 1.33                                                                                                                                                                         | 4712                                                                                                                                                 | 4600                                                                                                                                                                                |
|                                                                                                                                                                                       | 651                                                                                                                                                | 0.00                                                        | 0.00                                                                                                                                                                                                                                                      | 0.00                                                        | 1.33<br>30.20                                                                                                                                                                | 4712<br>651                                                                                                                                          | 4600<br>455                                                                                                                                                                         |
| NOC                                                                                                                                                                                   | 651<br>850                                                                                                                                         | 0.00<br>0.00                                                | 0.00<br>0.00                                                                                                                                                                                                                                              | 0.00<br>0.00                                                | 1.33<br>30.20<br>12.14                                                                                                                                                       | 4712<br>651<br>851                                                                                                                                   | 4600<br>455<br>755                                                                                                                                                                  |
| IOC<br>IAM                                                                                                                                                                            | 651<br>850<br>73                                                                                                                                   | 0.00<br>0.00<br>0.00                                        | 0.00<br>0.00<br>0.00                                                                                                                                                                                                                                      | 0.00<br>0.00<br>0.00                                        | 1.33<br>30.20<br>12.14<br>1.39                                                                                                                                               | 4712<br>651<br>851<br>73                                                                                                                             | 4600<br>455<br>755<br>72                                                                                                                                                            |
| AOC<br>IAM<br>IBS                                                                                                                                                                     | 651<br>850<br>73<br>2890                                                                                                                           | 0.00<br>0.00<br>0.00<br>0.00                                | 0.00<br>0.00<br>0.00<br>0.00                                                                                                                                                                                                                              | 0.00<br>0.00<br>0.00<br>0.00                                | 1.33<br>30.20<br>12.14<br>1.39<br>-0.03                                                                                                                                      | 4712<br>651<br>851<br>73<br>2955                                                                                                                     | 4600<br>455<br>755<br>72<br>2889                                                                                                                                                    |
| 10C<br>IAM<br>IBS<br>IHL                                                                                                                                                              | 651<br>850<br>73<br>2890<br>290                                                                                                                    | 0.00<br>0.00<br>0.00<br>0.00<br>0.00                        | 0.00<br>0.00<br>0.00<br>0.00<br>0.00                                                                                                                                                                                                                      | 0.00<br>0.00<br>0.00<br>0.00<br>0.00                        | 1.33<br>30.20<br>12.14<br>1.39<br>-0.03<br>16.00                                                                                                                             | 4712<br>651<br>851<br>73<br>2955<br>290                                                                                                              | 4600<br>455<br>755<br>72<br>2889<br>222                                                                                                                                             |
| NOC<br>IAM<br>IBS<br>IHL<br>DRY                                                                                                                                                       | 651<br>850<br>73<br>2890<br>290<br>1345                                                                                                            | 0.00<br>0.00<br>0.00<br>0.00<br>0.00<br>0.00                | 0.00<br>0.00<br>0.00<br>0.00<br>0.00<br>0.00                                                                                                                                                                                                              | 0.00<br>0.00<br>0.00<br>0.00<br>0.00<br>0.00                | 1.33<br>30.20<br>12.14<br>1.39<br>-0.03<br>16.00<br>5.00                                                                                                                     | 4712<br>651<br>851<br>73<br>2955<br>290<br>1350                                                                                                      | 4600<br>455<br>755<br>72<br>2889<br>222<br>1202                                                                                                                                     |
| AOC<br>IAM<br>IBS<br>IHL<br>DRY<br>NH                                                                                                                                                 | 651<br>850<br>73<br>2890<br>290<br>1345<br>1259                                                                                                    | 0.00<br>0.00<br>0.00<br>0.00<br>0.00<br>0.00<br>0.00        | 0.00<br>0.00<br>0.00<br>0.00<br>0.00<br>0.00<br>0.00                                                                                                                                                                                                      | 0.00<br>0.00<br>0.00<br>0.00<br>0.00<br>0.00<br>0.00        | 1.33<br>30.20<br>12.14<br>1.39<br>-0.03<br>16.00<br>5.00<br>-0.40                                                                                                            | 4712<br>651<br>851<br>73<br>2955<br>290<br>1350<br>1270                                                                                              | 4600<br>455<br>725<br>2889<br>222<br>1202<br>1259                                                                                                                                   |
| AOC<br>IAM<br>IBS<br>IHL<br>DRY<br>NH<br>ILP                                                                                                                                          | 651<br>850<br>73<br>2890<br>290<br>1345<br>1259<br>12801                                                                                           | 0.00<br>0.00<br>0.00<br>0.00<br>0.00<br>0.00<br>0.00<br>0.0 | 0.00<br>0.00<br>0.00<br>0.00<br>0.00<br>0.00<br>0.00<br>0.0                                                                                                                                                                                               | 0.00<br>0.00<br>0.00<br>0.00<br>0.00<br>0.00<br>0.00<br>0.0 | $ \begin{array}{r}     1.33 \\     30.20 \\     12.14 \\     1.39 \\     -0.03 \\     16.00 \\     5.00 \\     -0.40 \\     0.00 \\ \end{array} $                            | 4712<br>651<br>851<br>73<br>2955<br>290<br>1350<br>1270<br>12801                                                                                     | 4600<br>455<br>725<br>2889<br>222<br>1202<br>1259<br>12801                                                                                                                          |
| noc<br>IAM<br>IBS<br>IHL<br>ORY<br>NH<br>ILP<br>NO                                                                                                                                    | 651<br>850<br>73<br>2890<br>290<br>1345<br>1259<br>12801<br>1055                                                                                   | 0.00<br>0.00<br>0.00<br>0.00<br>0.00<br>0.00<br>0.00        | 0.00<br>0.00<br>0.00<br>0.00<br>0.00<br>0.00<br>0.00                                                                                                                                                                                                      | 0.00<br>0.00<br>0.00<br>0.00<br>0.00<br>0.00<br>0.00        | 1.33<br>30.20<br>12.14<br>1.39<br>-0.03<br>16.00<br>5.00<br>-0.40                                                                                                            | 4712<br>651<br>851<br>73<br>2955<br>290<br>1350<br>1270                                                                                              | 4600<br>455<br>725<br>2889<br>222<br>1202<br>1259<br>12801                                                                                                                          |
| NOC<br>IAM<br>IBS<br>IHL<br>ORY<br>INH<br>ILP<br>NO<br>SA versus Na                                                                                                                   | 651<br>850<br>73<br>2890<br>290<br>1345<br>1259<br>12801<br>1055<br>amibian Bor                                                                    | 0.00<br>0.00<br>0.00<br>0.00<br>0.00<br>0.00<br>0.00<br>0.0 | 0.00<br>0.00<br>0.00<br>0.00<br>0.00<br>0.00<br>0.00<br>0.0                                                                                                                                                                                               | 0.00<br>0.00<br>0.00<br>0.00<br>0.00<br>0.00<br>0.00<br>0.0 | 1.33<br>30.20<br>12.14<br>1.39<br>-0.03<br>16.00<br>5.00<br>-0.40<br>0.00<br>16.19                                                                                           | 4712<br>651<br>851<br>73<br>2955<br>290<br>1350<br>1270<br>12801<br>1055                                                                             | 4600<br>455<br>755<br>2889<br>222<br>1202<br>1202<br>1259<br>12801<br>858                                                                                                           |
| IOC<br>AM<br>IBS<br>IHL<br>INY<br>NH<br>ILP<br>NO<br>A versus Na<br>A Bonds                                                                                                           | 651<br>850<br>73<br>2890<br>290<br>1345<br>1259<br>12801<br>1055<br>amibian Bor<br>YTM Co                                                          | 0.00<br>0.00<br>0.00<br>0.00<br>0.00<br>0.00<br>0.00<br>0.0 | 0.00<br>0.00<br>0.00<br>0.00<br>0.00<br>0.00<br>0.00<br>0.0                                                                                                                                                                                               | 0.00<br>0.00<br>0.00<br>0.00<br>0.00<br>0.00<br>0.00<br>0.0 | 1.33<br>30.20<br>12.14<br>1.39<br>-0.03<br>16.00<br>5.00<br>-0.40<br>0.00<br>16.19<br>YTM                                                                                    | 4712<br>651<br>851<br>73<br>2955<br>290<br>1350<br>1270<br>12801<br>1055<br><b>Premium</b>                                                           | 4600<br>455<br>755<br>2889<br>222<br>1202<br>1259<br>12801<br>858<br><b>Chg [bp]</b>                                                                                                |
| IOC<br>AM<br>BS<br>HL<br>RY<br>NH<br>ILP<br>NO<br>A versus Na<br>A Bonds<br>186                                                                                                       | 651<br>850<br>73<br>2890<br>1345<br>1259<br>12801<br>1055<br>amibian Bon<br>YTM C<br>7.74                                                          | 0.00<br>0.00<br>0.00<br>0.00<br>0.00<br>0.00<br>0.00<br>0.0 | 0.00<br>0.00<br>0.00<br>0.00<br>0.00<br>0.00<br>0.00<br>0.0                                                                                                                                                                                               | 0.00<br>0.00<br>0.00<br>0.00<br>0.00<br>0.00<br>0.00<br>0.0 | 1.33<br>30.20<br>12.14<br>1.39<br>-0.03<br>16.00<br>5.00<br>-0.40<br>0.00<br>16.19<br>YTM<br>7.70                                                                            | 4712<br>651<br>851<br>2955<br>290<br>1350<br>1270<br>12801<br>1055<br><b>Premium</b><br>0                                                            | 4600<br>455<br>755<br>2889<br>222<br>1202<br>1259<br>12801<br>858<br>Chg [bp]<br>0.04                                                                                               |
| IOC<br>AM<br>BS<br>HL<br>RY<br>NH<br>ILP<br>NO<br>A versus Na<br>A Bonds<br>186<br>2030                                                                                               | 651<br>850<br>73<br>2890<br>290<br>1345<br>1259<br>12801<br>1055<br>amibian Bor<br>YTM Cr<br>7.74<br>8.45                                          | 0.00<br>0.00<br>0.00<br>0.00<br>0.00<br>0.00<br>0.00<br>0.0 | 0.00<br>0.00<br>0.00<br>0.00<br>0.00<br>0.00<br>0.00<br>0.0                                                                                                                                                                                               | 0.00<br>0.00<br>0.00<br>0.00<br>0.00<br>0.00<br>0.00<br>0.0 | 1.33<br>30.20<br>12.14<br>1.39<br>-0.03<br>16.00<br>5.00<br>-0.40<br>0.00<br>16.19<br><b>YTM</b><br>7.70<br>7.78                                                             | 4712<br>651<br>851<br>2955<br>290<br>1350<br>1270<br>12801<br>1055<br><b>Premium</b><br>0<br>5                                                       | 4600<br>455<br>755<br>72<br>2889<br>222<br>1202<br>12801<br>858<br><b>Chg [bp]</b><br>0.04<br>-1.50                                                                                 |
| IOC<br>AM<br>BS<br>HL<br>RY<br>NH<br>ILP<br>NO<br>A versus Na<br>A Bonds<br>186<br>2030<br>213                                                                                        | 651<br>850<br>73<br>2890<br>1345<br>1259<br>12801<br>1055<br>amibian Bon<br>YTM C<br>7.74                                                          | 0.00<br>0.00<br>0.00<br>0.00<br>0.00<br>0.00<br>0.00<br>0.0 | 0.00<br>0.00<br>0.00<br>0.00<br>0.00<br>0.00<br>0.00<br>0.0                                                                                                                                                                                               | 0.00<br>0.00<br>0.00<br>0.00<br>0.00<br>0.00<br>0.00<br>0.0 | 1.33<br>30.20<br>12.14<br>1.39<br>-0.03<br>16.00<br>5.00<br>-0.40<br>0.00<br>16.19<br><b>YTM</b><br>7.70<br>7.78<br>8.52                                                     | 4712<br>651<br>851<br>73<br>2955<br>290<br>1350<br>1270<br>12801<br>1055<br><b>Premium</b><br>0<br>5<br>7                                            | 4600<br>455<br>755<br>72<br>2889<br>222<br>1202<br>12801<br>858<br><b>Chg [bp]</b><br>0.04<br>-1.50                                                                                 |
| IOC<br>IAM<br>IBS<br>IHL<br>IRY<br>NH<br>ILP<br>NO<br><b>IA Versus Na</b><br>A Bonds<br>186<br>2030<br>213                                                                            | 651<br>850<br>73<br>2890<br>290<br>1345<br>1259<br>12801<br>1055<br>amibian Bor<br>YTM Cr<br>7.74<br>8.45                                          | 0.00<br>0.00<br>0.00<br>0.00<br>0.00<br>0.00<br>0.00<br>0.0 | 0.00<br>0.00<br>0.00<br>0.00<br>0.00<br>0.00<br>0.00<br>0.0                                                                                                                                                                                               | 0.00<br>0.00<br>0.00<br>0.00<br>0.00<br>0.00<br>0.00<br>0.0 | 1.33<br>30.20<br>12.14<br>1.39<br>-0.03<br>16.00<br>5.00<br>-0.40<br>0.00<br>16.19<br><b>YTM</b><br>7.70<br>7.78                                                             | 4712<br>651<br>851<br>2955<br>290<br>1350<br>1270<br>12801<br>1055<br><b>Premium</b><br>0<br>5                                                       | 4600<br>455<br>755<br>72<br>2889<br>222<br>1202<br>1259<br>12801<br>858<br><b>Chg [bp]</b><br>0.04<br>-1.50<br>-2.00                                                                |
| IOC<br>IAM<br>IBS<br>IHL<br>IRY<br>NH<br>ILP<br>NO<br>A Versus Na<br>A Bonds<br>186<br>2030<br>213<br>2032                                                                            | 651<br>850<br>73<br>2890<br>290<br>1345<br>1259<br>12801<br>1055<br><b>cmibian Bor</b><br>7.74<br>8.45<br>8.82                                     | 0.00<br>0.00<br>0.00<br>0.00<br>0.00<br>0.00<br>0.00<br>0.0 | 0.00<br>0.00<br>0.00<br>0.00<br>0.00<br>0.00<br>0.00<br>0.0                                                                                                                                                                                               | 0.00<br>0.00<br>0.00<br>0.00<br>0.00<br>0.00<br>0.00<br>0.0 | 1.33<br>30.20<br>12.14<br>1.39<br>-0.03<br>16.00<br>5.00<br>-0.40<br>0.00<br>16.19<br><b>YTM</b><br>7.70<br>7.78<br>8.52                                                     | 4712<br>651<br>851<br>73<br>2955<br>290<br>1350<br>1270<br>12801<br>1055<br><b>Premium</b><br>0<br>5<br>7                                            | 4600<br>455<br>755<br>72<br>2889<br>222<br>1202<br>1259<br>12801<br>858<br><b>Chg [bp]</b><br>0.04<br>-1.50<br>-2.00<br>-2.00                                                       |
| 10C<br>IAM<br>IBS<br>IHL<br>NRY<br>NH<br>ILP<br>NO<br>A versus Na<br>A Bonds<br>186<br>2030<br>213<br>2032                                                                            | 651<br>850<br>73<br>2890<br>290<br>1345<br>1259<br>12801<br>1055<br><b>amibian Bor</b><br>YTM Cr<br>7.74<br>8.45<br>8.82<br>9.16                   | 0.00<br>0.00<br>0.00<br>0.00<br>0.00<br>0.00<br>0.00<br>0.0 | 0.00<br>0.00<br>0.00<br>0.00<br>0.00<br>0.00<br>0.00<br>0.0                                                                                                                                                                                               | 0.00<br>0.00<br>0.00<br>0.00<br>0.00<br>0.00<br>0.00<br>0.0 | 1.33<br>30.20<br>12.14<br>1.39<br>-0.03<br>16.00<br>5.00<br>-0.40<br>0.00<br>16.19<br><b>YTM</b><br>7.70<br>7.78<br>8.52<br>8.87                                             | 4712<br>651<br>851<br>73<br>2955<br>290<br>1350<br>1270<br>12801<br>1055<br><b>Premium</b><br>0<br>5<br>7<br>7                                       | 4600<br>455<br>755<br>2289<br>222<br>1202<br>1259<br>12801<br>858<br><b>Chg [bp]</b><br>0.04<br>-1.50<br>-2.00<br>-2.00<br>-3.50                                                    |
| MOC<br>JAM<br>JBS<br>JHL<br>ORY<br>NH<br>ILP<br>NO<br>CA Versus Na<br>A Bonds<br>(186<br>(2030)<br>(213)<br>(2032)<br>(2032)<br>(2035)<br>(209)                                       | 651<br>850<br>73<br>2890<br>290<br>1345<br>1259<br>12801<br>1055<br><b>amibian Bor</b><br>7.74<br>8.45<br>8.82<br>9.16<br>9.95                     | 0.00<br>0.00<br>0.00<br>0.00<br>0.00<br>0.00<br>0.00<br>0.0 | 0.00<br>0.00<br>0.00<br>0.00<br>0.00<br>0.00<br>0.00<br>0.0                                                                                                                                                                                               | 0.00<br>0.00<br>0.00<br>0.00<br>0.00<br>0.00<br>0.00<br>0.0 | 1.33<br>30.20<br>12.14<br>1.39<br>-0.03<br>16.00<br>5.00<br>-0.40<br>0.00<br>16.19<br><b>YTM</b><br>7.70<br>7.78<br>8.52<br>8.87<br>9.52                                     | 4712<br>651<br>851<br>73<br>2955<br>290<br>1350<br>1270<br>12801<br>1055<br><b>Premium</b><br>0<br>5<br>7<br>7                                       | 4600<br>455<br>755<br>289<br>222<br>1202<br>1259<br>12801<br>858<br><b>Chg [bp]</b><br>0.04<br>-1.50<br>-2.00<br>-3.50<br>-1.00                                                     |
| MOC<br>JAM<br>JBS<br>JHL<br>ORY<br>NH<br>ILP<br>NO<br>A versus Na<br>A Bonds<br>1186<br>2030<br>2213<br>22032<br>22032<br>22035                                                       | 651<br>850<br>73<br>2890<br>290<br>1345<br>1259<br>12801<br>1055<br>amibian Bor<br>YTM C<br>7.74<br>8.45<br>8.82<br>9.16<br>9.95<br>10.20          | 0.00<br>0.00<br>0.00<br>0.00<br>0.00<br>0.00<br>0.00<br>0.0 | 0.00<br>0.00<br>0.00<br>0.00<br>0.00<br>0.00<br>0.00<br>0.0                                                                                                                                                                                               | 0.00<br>0.00<br>0.00<br>0.00<br>0.00<br>0.00<br>0.00<br>0.0 | 1.33<br>30.20<br>12.14<br>1.39<br>-0.03<br>16.00<br>5.00<br>-0.40<br>0.00<br>16.19<br><b>YTM</b><br>7.70<br>7.78<br>8.52<br>8.87<br>9.52<br>10.88                            | 4712<br>651<br>851<br>73<br>2955<br>290<br>1350<br>1270<br>12801<br>1055<br><b>Premium</b><br>0<br>5<br>7<br>7<br>42<br>70<br>68                     | 4600<br>455<br>755<br>72<br>2889<br>222<br>1202<br>1259<br>12801<br>858<br><b>Chg [bp]</b><br>0.04<br>-1.50<br>-2.00<br>-3.50<br>-1.00<br>-1.00                                     |
| AOC<br>JAM<br>JBS<br>JHL<br>DRY<br>NH<br>JILP<br>NO<br>SA versus Na<br>A Bonds<br>1186<br>22030<br>1213<br>12032<br>12032<br>12035<br>1209<br>12037<br>12040                          | 651<br>850<br>73<br>2890<br>290<br>1345<br>1259<br>12801<br>1055<br>amibian Bor<br>YTM C<br>7.74<br>8.45<br>8.82<br>9.16<br>9.95<br>10.20<br>10.46 | 0.00<br>0.00<br>0.00<br>0.00<br>0.00<br>0.00<br>0.00<br>0.0 | 0.00<br>0.00<br>0.00<br>0.00<br>0.00<br>0.00<br>0.00<br>0.0                                                                                                                                                                                               | 0.00<br>0.00<br>0.00<br>0.00<br>0.00<br>0.00<br>0.00<br>0.0 | 1.33<br>30.20<br>12.14<br>1.39<br>-0.03<br>16.00<br>5.00<br>-0.40<br>0.00<br>16.19<br><b>YTM</b><br>7.70<br>7.78<br>8.52<br>8.87<br>9.52<br>10.88<br>11.19                   | 4712<br>651<br>851<br>73<br>295<br>290<br>1350<br>1270<br>12801<br>1055<br><b>Premium</b><br>0<br>5<br>7<br>7<br>42<br>42<br>7<br>68<br>73           | 4600<br>455<br>755<br>72<br>2889<br>222<br>1202<br>1280<br>12801<br>858<br>Chg [bp]<br>0.04<br>-1.50<br>-2.00<br>-3.50<br>-1.00<br>-1.00<br>-0.50                                   |
| HN<br>MOC<br>JAM<br>JAM<br>JBS<br>JHL<br>DRY<br>NH<br>SA Versus Na<br>A Bonds<br>1186<br>2030<br>2213<br>22032<br>22035<br>22035<br>2209<br>22037<br>22040<br>2214<br>22044           | 651<br>850<br>73<br>2890<br>12801<br>1055<br>amibian Bor<br>7.74<br>8.45<br>8.82<br>9.16<br>9.95<br>10.20<br>10.46<br>10.87                        | 0.00<br>0.00<br>0.00<br>0.00<br>0.00<br>0.00<br>0.00<br>0.0 | 0.00<br>0.00<br>0.00<br>0.00<br>0.00<br>0.00<br>0.00<br>1.50<br>(<br>-1.50<br>(<br>-2.00<br>(<br>-3.50<br>(<br>-2.00<br>(<br>-3.50<br>(<br>-2.00<br>(<br>-1.00<br>(<br>0.00<br>(<br>-1.00<br>(<br>0.00<br>(<br>0.00)<br>0.00<br>0.00<br>0.00<br>0.00<br>0 | 0.00<br>0.00<br>0.00<br>0.00<br>0.00<br>0.00<br>0.00<br>0.0 | 1.33<br>30.20<br>12.14<br>1.39<br>-0.03<br>16.00<br>5.00<br>-0.40<br>0.00<br>16.19<br><b>YTM</b><br>7.70<br>7.78<br>8.52<br>8.87<br>9.52<br>10.88<br>11.19<br>11.55          | 4712<br>651<br>851<br>295<br>290<br>1350<br>1270<br>12801<br>1055<br><b>Premium</b><br>0<br>5<br>7<br>7<br>42<br>70<br>68<br>73<br>70                | 1930<br>4600<br>455<br>755<br>72<br>2889<br>222<br>1202<br>1259<br>12801<br>858<br><b>Chg [bp]</b><br>0.04<br>-1.50<br>-2.00<br>-2.00<br>-3.50<br>-1.00<br>-1.00<br>0.000           |
| AOC<br>JAM<br>JAM<br>JBS<br>JHL<br>DRY<br>SNH<br>SILP<br>NO<br>SA Versus Na<br>A Bonds<br>1186<br>12030<br>1213<br>12032<br>12032<br>12035<br>12035<br>1209<br>12037<br>12040<br>1214 | 651<br>850<br>73<br>2890<br>12801<br>1055<br>mibian Bor<br>YTM Cr<br>7.74<br>8.45<br>8.82<br>9.16<br>9.95<br>10.20<br>10.46<br>10.87<br>10.85      | 0.00<br>0.00<br>0.00<br>0.00<br>0.00<br>0.00<br>0.00<br>0.0 | 0.00<br>0.00<br>0.00<br>0.00<br>0.00<br>0.00<br>0.00<br>0.0                                                                                                                                                                                               | 0.00<br>0.00<br>0.00<br>0.00<br>0.00<br>0.00<br>0.00<br>0.0 | 1.33<br>30.20<br>12.14<br>1.39<br>-0.03<br>16.00<br>5.00<br>-0.40<br>0.00<br>16.19<br><b>YTM</b><br>7.70<br>7.78<br>8.52<br>8.87<br>9.52<br>10.88<br>11.19<br>11.55<br>11.70 | 4712<br>651<br>851<br>73<br>2990<br>1350<br>1270<br>12801<br>1055<br><b>Premium</b><br>0<br>5<br>7<br>7<br>42<br>70<br>6<br>6<br>8<br>73<br>70<br>54 | 4600<br>455<br>755<br>72<br>2889<br>222<br>1202<br>1259<br>12801<br>858<br><b>Chg [bp]</b><br>0.04<br>-1.50<br>-2.00<br>-2.00<br>-3.50<br>0.1.00<br>-1.00<br>-1.00<br>0.050<br>0.00 |