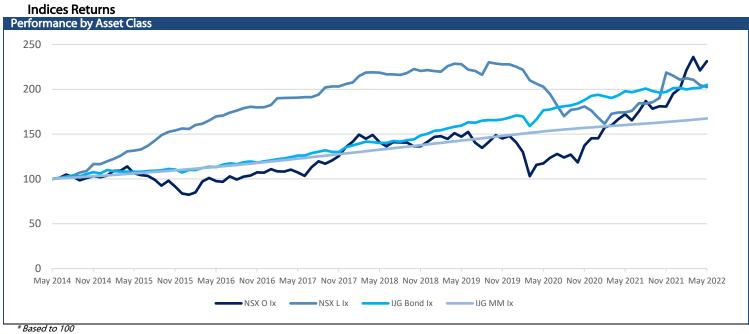

# IJG Daily Bulletin Friday, 01 July 2022

| Lacel Indiana                                                                                                                                                                   |                                                    |                                                                                                                          |                                                 |                                                                                                    |                                                                                              |                                                                                        |                    |                                                                                                                        | The Day Aband                                                                                                                                                                                                                                            |         |
|---------------------------------------------------------------------------------------------------------------------------------------------------------------------------------|----------------------------------------------------|--------------------------------------------------------------------------------------------------------------------------|-------------------------------------------------|----------------------------------------------------------------------------------------------------|----------------------------------------------------------------------------------------------|----------------------------------------------------------------------------------------|--------------------|------------------------------------------------------------------------------------------------------------------------|----------------------------------------------------------------------------------------------------------------------------------------------------------------------------------------------------------------------------------------------------------|---------|
| Local Indices                                                                                                                                                                   | Level                                              | Net Change                                                                                                               | d/d %                                           | mtd %                                                                                              | ytd %                                                                                        | 52Wk High                                                                              | 52\M               | k Low                                                                                                                  | The Day Ahead Economic News                                                                                                                                                                                                                              |         |
| NSX Overall                                                                                                                                                                     | 1500                                               | -62.61                                                                                                                   | -4.01                                           | 0.00                                                                                               | -4.58                                                                                        | 1890                                                                                   | 3244               | 1321                                                                                                                   | US Manufacturing PMI (Jun F)                                                                                                                                                                                                                             |         |
| NSX Local                                                                                                                                                                       | 493                                                | 1.93                                                                                                                     | 0.39                                            | 0.00                                                                                               | -6.90                                                                                        | 543                                                                                    |                    | 438                                                                                                                    | US ISM Manufacturing (Jun)                                                                                                                                                                                                                               |         |
| JSE ALSI                                                                                                                                                                        | 66223                                              | -1524.10                                                                                                                 | -2.25                                           | 0.00                                                                                               | -10.16                                                                                       | 78297                                                                                  |                    | 60894                                                                                                                  | US Construction Spending (May)                                                                                                                                                                                                                           |         |
| JSE Top40                                                                                                                                                                       | 60109                                              | -1444.77                                                                                                                 | -2.35                                           | 0.00                                                                                               | -10.36                                                                                       | 71817                                                                                  |                    | 54681                                                                                                                  | Eurozone CPI (Jun)                                                                                                                                                                                                                                       |         |
| JSE INDI                                                                                                                                                                        | 79405<br>14686                                     | -1143.39<br>-481.01                                                                                                      | -1.42<br>-3.17                                  | 0.00<br>0.00                                                                                       | -16.82<br>-0.77                                                                              | 97373<br>17946                                                                         |                    | 71389<br>12359                                                                                                         | Eurozone Manufacturing PMI (Jun F)                                                                                                                                                                                                                       |         |
| JSE FINI<br>JSE RESI                                                                                                                                                            | 63748                                              | -2013.71                                                                                                                 | -3.17                                           | 0.00                                                                                               | -10.18                                                                                       | 92502                                                                                  |                    | 53513                                                                                                                  | UK Manufacturing PMI (Jun F)                                                                                                                                                                                                                             |         |
| JSE Banks                                                                                                                                                                       | 9248                                               | -289.27                                                                                                                  | -3.03                                           | 0.00                                                                                               | 4.82                                                                                         | 11164                                                                                  |                    | 7139                                                                                                                   | UK Mortgage Approvals (May)                                                                                                                                                                                                                              |         |
| Global Indices                                                                                                                                                                  |                                                    |                                                                                                                          |                                                 | 2.22                                                                                               |                                                                                              | -                                                                                      |                    |                                                                                                                        | Germany Manufacturing PMÍ (Jun F)                                                                                                                                                                                                                        |         |
|                                                                                                                                                                                 | Level                                              | Net Change                                                                                                               | d/d %                                           | mtd %                                                                                              | ytd %                                                                                        | 52Wk High                                                                              |                    | k Low                                                                                                                  | Japan Monetary Base (Jun)                                                                                                                                                                                                                                |         |
| Dow Jones                                                                                                                                                                       | 30775                                              | -253.88                                                                                                                  | -0.82                                           | 0.00                                                                                               | -15.31                                                                                       | 36953                                                                                  |                    | 29653                                                                                                                  | China Services PMI (Jun)                                                                                                                                                                                                                                 |         |
| S&P 500                                                                                                                                                                         | 3785                                               | -33.45                                                                                                                   | -0.88                                           | 0.00                                                                                               | -20.58                                                                                       | 4819                                                                                   |                    | 3637                                                                                                                   |                                                                                                                                                                                                                                                          |         |
| NASDAQ<br>US 30yr Bond                                                                                                                                                          | 11029<br>3.18                                      | -149.15<br>-0.04                                                                                                         | -1.33<br>-1.11                                  | 0.00<br>-0.87                                                                                      | -29.51<br>65.77                                                                              | 16212<br>3.49                                                                          |                    | 10565<br>1.66                                                                                                          |                                                                                                                                                                                                                                                          |         |
| FTSE100                                                                                                                                                                         | 7169                                               | -143.04                                                                                                                  | -1.11                                           | 0.00                                                                                               | -2.92                                                                                        | 7687                                                                                   |                    | 6788                                                                                                                   |                                                                                                                                                                                                                                                          |         |
| DAX                                                                                                                                                                             | 12784                                              | -219.58                                                                                                                  | -1.69                                           | 0.00                                                                                               | -19.52                                                                                       | 16290                                                                                  |                    | 12439                                                                                                                  |                                                                                                                                                                                                                                                          |         |
| Hang Seng                                                                                                                                                                       | 21860                                              | -137.10                                                                                                                  | -0.62                                           | 0.00                                                                                               | -6.57                                                                                        | 29146                                                                                  |                    | 18235                                                                                                                  |                                                                                                                                                                                                                                                          |         |
| Nikkei                                                                                                                                                                          | 26393                                              | -411.56                                                                                                                  | -1.54                                           | -1.82                                                                                              | -10.00                                                                                       | 30796                                                                                  |                    | 24682                                                                                                                  |                                                                                                                                                                                                                                                          |         |
| Currencies                                                                                                                                                                      |                                                    |                                                                                                                          |                                                 |                                                                                                    |                                                                                              |                                                                                        |                    | _                                                                                                                      | NSX Market Wrap                                                                                                                                                                                                                                          |         |
|                                                                                                                                                                                 | Level                                              | Net Change                                                                                                               | d/d %                                           | mtd %                                                                                              | ytd %                                                                                        | 52Wk High                                                                              | 52W                | k Low                                                                                                                  | N\$18m traded on the NSX yesterday                                                                                                                                                                                                                       |         |
| N\$/US\$                                                                                                                                                                        | 16.28                                              | 0.04                                                                                                                     | 0.26                                            | -0.50                                                                                              | -2.59                                                                                        | 16.47                                                                                  |                    | 14.06                                                                                                                  | N\$6.3m worth of Anglo American and N                                                                                                                                                                                                                    |         |
| N\$/£<br>N\$/€                                                                                                                                                                  | 19.83<br>17.06                                     | 0.16<br>0.10                                                                                                             | 0.83<br>0.57                                    | -0.04<br>-0.24                                                                                     | 8.82<br>5.99                                                                                 | 21.77<br>18.50                                                                         |                    | 18.77<br>15.65                                                                                                         | worth of Sanlam exchanging hands. Co                                                                                                                                                                                                                     |         |
| N\$/AUD\$                                                                                                                                                                       | 11.24                                              | 0.10                                                                                                                     | 0.57                                            | 0.74                                                                                               | 3.72                                                                                         | 11.65                                                                                  |                    | 10.38                                                                                                                  | local bourse N\$3.3m worth of Sti                                                                                                                                                                                                                        |         |
| N\$/CAD\$                                                                                                                                                                       | 12.65                                              | 0.06                                                                                                                     | 0.48                                            | -0.10                                                                                              | -0.32                                                                                        | 12.83                                                                                  |                    | 11.10                                                                                                                  | Investments traded at market and N                                                                                                                                                                                                                       |         |
| US\$/€                                                                                                                                                                          | 1.05                                               | 0.00                                                                                                                     | 0.40                                            | -0.29                                                                                              | -8.06                                                                                        | 1.19                                                                                   |                    | 1.04                                                                                                                   | worth of Paratus Namibia Holdings trad                                                                                                                                                                                                                   | ied up  |
| US\$/¥                                                                                                                                                                          | 135.72                                             | -0.87                                                                                                                    | -0.64                                           | 0.48                                                                                               | -14.80                                                                                       | 137.00                                                                                 |                    | 108.72                                                                                                                 | 10c. N\$213,450 worth of ETFs traded.                                                                                                                                                                                                                    |         |
| Commodities                                                                                                                                                                     | ,                                                  | Net Character                                                                                                            | .17.164                                         |                                                                                                    | l 0/                                                                                         | E3M4 - 1 P - 1                                                                         | F014               | 1-1                                                                                                                    | JSE Market Wrap                                                                                                                                                                                                                                          | 20/ :   |
| Brent Crude                                                                                                                                                                     | <b>Level</b><br>109.03                             | Net Change<br>-3.42                                                                                                      | <b>d/d %</b><br>-3.04                           | mtd %<br>-0.04                                                                                     | <b>ytd %</b><br>45.71                                                                        | <b>52Wk High</b><br>121.74                                                             | 52W                | <b>k Low</b> 62.16                                                                                                     | The FTSE/JSE Africa All Share Index fell 2                                                                                                                                                                                                               |         |
| Gold                                                                                                                                                                            | 1807.27                                            | -3.42<br>-10.46                                                                                                          | -0.58                                           | -0.04                                                                                              | -1.44                                                                                        | 2070.44                                                                                | 16                 | 590.61                                                                                                                 | 66,223.31 as 17 stocks gained, 120 fell,                                                                                                                                                                                                                 |         |
| Platinum                                                                                                                                                                        | 896.71                                             | -22.48                                                                                                                   | -2.45                                           | 0.38                                                                                               | -7.08                                                                                        | 1183.16                                                                                |                    | 390.72                                                                                                                 | were unchanged. DataTec rose 22.5%                                                                                                                                                                                                                       |         |
| Copper                                                                                                                                                                          | 371.00                                             | -7.05                                                                                                                    | -1.86                                           | -2.51                                                                                              | -18.36                                                                                       | 498.45                                                                                 |                    | 361.25                                                                                                                 | gained 5.1% and Pan African Resources cli                                                                                                                                                                                                                |         |
| Silver                                                                                                                                                                          | 20.28                                              | -0.47                                                                                                                    | -2.24                                           | -0.92                                                                                              | -13.79                                                                                       | 26.94                                                                                  |                    | 20.04                                                                                                                  | 5.1%. Thungela Resources fell<br>Hammerson dropped 6.1% and Italtile de                                                                                                                                                                                  | 6.5%    |
| Palladium                                                                                                                                                                       | 1904.00                                            | -12.10                                                                                                                   | -0.63                                           | -0.63                                                                                              | -0.85                                                                                        | 3374.50                                                                                | 16                 | 580.00                                                                                                                 | 5.8%.                                                                                                                                                                                                                                                    | cimed   |
| NSX Local and E                                                                                                                                                                 | )evY                                               |                                                                                                                          |                                                 |                                                                                                    |                                                                                              |                                                                                        |                    |                                                                                                                        | International Market Wrap                                                                                                                                                                                                                                |         |
| NOX LOCAL AND L                                                                                                                                                                 | Level                                              | Last Change                                                                                                              | Last %                                          | mtd %                                                                                              | ytd %                                                                                        | 52Wk High                                                                              | 52W                | k Low                                                                                                                  | The selloff in stocks deepened after                                                                                                                                                                                                                     | weak    |
| ANE                                                                                                                                                                             | 900                                                | 0.00                                                                                                                     | 0.00                                            | 0.00                                                                                               | 0.00                                                                                         | 900                                                                                    | J_11               | 900                                                                                                                    | consumer-spending data fuelled worries                                                                                                                                                                                                                   |         |
| NBS                                                                                                                                                                             | 4092                                               | 0.00                                                                                                                     | 0.00                                            | 0.00                                                                                               | -17.32                                                                                       | 5100                                                                                   |                    | 3120                                                                                                                   | a recession, with the S&P 500 sufferi                                                                                                                                                                                                                    |         |
| NHL                                                                                                                                                                             | 175                                                | 0.00                                                                                                                     | 0.00                                            | 0.00                                                                                               | 0.00                                                                                         | 180                                                                                    |                    | 175                                                                                                                    | cruellest first half since Richard N                                                                                                                                                                                                                     |         |
| CGP                                                                                                                                                                             | 1330                                               | 30.00                                                                                                                    | 2.31<br>0.00                                    | 0.00                                                                                               | 3.26<br>3.39                                                                                 | 1400<br>3051                                                                           |                    | 1100<br>2730                                                                                                           | presidency. It was a rout for the history l                                                                                                                                                                                                              |         |
| FNB<br>ORY                                                                                                                                                                      | 3050<br>1026                                       | 0.00<br>0.00                                                                                                             | 0.00                                            | 0.00<br>0.00                                                                                       | 14.13                                                                                        | 1146                                                                                   |                    | 825                                                                                                                    | with the equity gauge down about 21%                                                                                                                                                                                                                     |         |
| MOC                                                                                                                                                                             | 791                                                | 0.00                                                                                                                     | 0.00                                            | 0.00                                                                                               | -11.12                                                                                       | 891                                                                                    |                    | 749                                                                                                                    | first six months of the year the most for                                                                                                                                                                                                                |         |
| NAM                                                                                                                                                                             | 67                                                 | 0.00                                                                                                                     | 0.00                                            | 0.00                                                                                               | 1.52                                                                                         | 67                                                                                     |                    | 65                                                                                                                     | span since 1970. The superlatives kept pil                                                                                                                                                                                                               |         |
| PNH                                                                                                                                                                             | 1290                                               | 10.00                                                                                                                    | 0.78                                            | 0.00                                                                                               | 1.02                                                                                         | 1300                                                                                   |                    | 1199                                                                                                                   | across Wall Street. Treasury 10-year yield                                                                                                                                                                                                               |         |
| SILP                                                                                                                                                                            | 12790                                              | 0.00                                                                                                                     | 0.00                                            | 0.00                                                                                               | 0.00                                                                                         | 12790                                                                                  |                    | 12790                                                                                                                  | to 3% from a decade-high of 3.5% in mid                                                                                                                                                                                                                  | d-June  |
| SNO<br>LHN                                                                                                                                                                      | 425<br>300                                         | 0.00<br>0.00                                                                                                             | 0.00                                            | 64.91<br>0.00                                                                                      | 64.91<br>53.06                                                                               | 658<br>300                                                                             |                    | 399<br>150                                                                                                             | while the dollar had its best quarter since                                                                                                                                                                                                              | 2016    |
| DYL                                                                                                                                                                             | 666                                                | -3.00                                                                                                                    | -0.45                                           | 0.00                                                                                               | -32.93                                                                                       | 1444                                                                                   |                    | 630                                                                                                                    | An Asian share index dropped for a thir                                                                                                                                                                                                                  | d day   |
| FSY                                                                                                                                                                             | 743                                                | 19.00                                                                                                                    | 2.62                                            | 0.00                                                                                               | -28.35                                                                                       | 1440                                                                                   |                    | 493                                                                                                                    | led lower by Japan. In Taiwan, stocks slid                                                                                                                                                                                                               |         |
| BMN                                                                                                                                                                             | 190                                                | -4.00                                                                                                                    | -2.06                                           | 0.00                                                                                               | -39.10                                                                                       | 458                                                                                    |                    | 131                                                                                                                    | and were on track to enter a bear market.                                                                                                                                                                                                                |         |
| CER                                                                                                                                                                             | 13                                                 | 0.00                                                                                                                     | 0.00                                            | 0.00                                                                                               | -43.48                                                                                       | 42                                                                                     |                    | 13                                                                                                                     |                                                                                                                                                                                                                                                          |         |
| EL8                                                                                                                                                                             | 409                                                | -17.00<br>amibian Bonds                                                                                                  | -3.99                                           | 0.00                                                                                               | -23.84                                                                                       | 894                                                                                    |                    | 272                                                                                                                    |                                                                                                                                                                                                                                                          |         |
| SA Bonds                                                                                                                                                                        |                                                    |                                                                                                                          | Chg [bp]                                        | NA Bonds                                                                                           | YTM                                                                                          | Premium                                                                                | Ch                 | g [bp]                                                                                                                 | 2020 2021                                                                                                                                                                                                                                                | 2022    |
| R2023                                                                                                                                                                           | 6.51                                               | 100.75                                                                                                                   | 10.50                                           | GC23                                                                                               | 7.77                                                                                         | 126                                                                                    | CII                | 10.50                                                                                                                  | GDP (y/y) -7.9% 1.3%                                                                                                                                                                                                                                     | 3.3%    |
| R186                                                                                                                                                                            | 8.87                                               | 105.89                                                                                                                   | 11.00                                           | GC24                                                                                               | 8.27                                                                                         | -60                                                                                    |                    | 11.00                                                                                                                  | Inflation (y/y) 2.4% 4.5%                                                                                                                                                                                                                                | 5.6%    |
| R2030                                                                                                                                                                           | 10.56                                              | 86.92                                                                                                                    | 14.50                                           | GC25                                                                                               | 8.58                                                                                         | -29                                                                                    |                    | 11.00                                                                                                                  | PSCE (y/y) 1.6% 1.0%                                                                                                                                                                                                                                     | 1.6%    |
| R213                                                                                                                                                                            | 10.86                                              | 78.65                                                                                                                    | 14.00                                           | GC26                                                                                               | 8.70                                                                                         | -17                                                                                    |                    | 11.00                                                                                                                  |                                                                                                                                                                                                                                                          |         |
| R2032                                                                                                                                                                           | 11.01                                              | 83.75                                                                                                                    | 14.50                                           | GC27                                                                                               | 9.54<br>10.61                                                                                | 67                                                                                     |                    | 11.00                                                                                                                  |                                                                                                                                                                                                                                                          |         |
|                                                                                                                                                                                 | 11 20                                              |                                                                                                                          | 11.00                                           | GC28<br>GC30                                                                                       | 10.61                                                                                        | 6<br>119                                                                               |                    | 14.50<br>14.50                                                                                                         |                                                                                                                                                                                                                                                          |         |
| R2035                                                                                                                                                                           | 11.30<br>11.35                                     | 83.83<br>64.93                                                                                                           | 10.50                                           |                                                                                                    |                                                                                              |                                                                                        |                    |                                                                                                                        |                                                                                                                                                                                                                                                          |         |
| R2035<br>R209                                                                                                                                                                   | 11.35                                              | 64.93                                                                                                                    | 10.50<br>10.00                                  |                                                                                                    |                                                                                              |                                                                                        |                    | 14.00                                                                                                                  |                                                                                                                                                                                                                                                          |         |
| R2035<br>R209<br>R2037                                                                                                                                                          |                                                    |                                                                                                                          | 10.50<br>10.00<br>11.00                         | GC32<br>GC35                                                                                       | 11.87<br>12.55                                                                               | 101<br>120                                                                             |                    | 14.00<br>10.50                                                                                                         |                                                                                                                                                                                                                                                          |         |
| R2035<br>R209<br>R2037<br>R2040<br>R214                                                                                                                                         | 11.35<br>11.50<br>11.61<br>10.86                   | 64.93<br>79.04<br>80.63<br>78.65                                                                                         | 10.00<br>11.00<br>14.00                         | GC32<br>GC35<br>GC37                                                                               | 11.87<br>12.55<br>13.17                                                                      | 101<br>120<br>167                                                                      |                    | 10.50<br>10.00                                                                                                         |                                                                                                                                                                                                                                                          |         |
| R2035<br>R209<br>R2037<br>R2040<br>R214<br>R2044                                                                                                                                | 11.35<br>11.50<br>11.61<br>10.86<br>11.60          | 64.93<br>79.04<br>80.63<br>78.65<br>77.60                                                                                | 10.00<br>11.00<br>14.00<br>9.00                 | GC32<br>GC35<br>GC37<br>GC40                                                                       | 11.87<br>12.55<br>13.17<br>13.25                                                             | 101<br>120<br>167<br>165                                                               |                    | 10.50<br>10.00<br>9.50                                                                                                 |                                                                                                                                                                                                                                                          |         |
| R2035<br>R209<br>R2037<br>R2040<br>R214<br>R2044                                                                                                                                | 11.35<br>11.50<br>11.61<br>10.86                   | 64.93<br>79.04<br>80.63<br>78.65                                                                                         | 10.00<br>11.00<br>14.00                         | GC32<br>GC35<br>GC37<br>GC40<br>GC43                                                               | 11.87<br>12.55<br>13.17<br>13.25<br>13.99                                                    | 101<br>120<br>167<br>165<br>239                                                        |                    | 10.50<br>10.00<br>9.50<br>9.00                                                                                         |                                                                                                                                                                                                                                                          |         |
| R2035<br>R209<br>R2037<br>R2040<br>R214<br>R2044                                                                                                                                | 11.35<br>11.50<br>11.61<br>10.86<br>11.60          | 64.93<br>79.04<br>80.63<br>78.65<br>77.60                                                                                | 10.00<br>11.00<br>14.00<br>9.00                 | GC32<br>GC35<br>GC37<br>GC40<br>GC43<br>GC45                                                       | 11.87<br>12.55<br>13.17<br>13.25<br>13.99<br>14.55                                           | 101<br>120<br>167<br>165<br>239<br>295                                                 |                    | 10.50<br>10.00<br>9.50<br>9.00<br>9.00                                                                                 |                                                                                                                                                                                                                                                          |         |
| R2035<br>R209<br>R2037<br>R2040<br>R214<br>R2044                                                                                                                                | 11.35<br>11.50<br>11.61<br>10.86<br>11.60          | 64.93<br>79.04<br>80.63<br>78.65<br>77.60                                                                                | 10.00<br>11.00<br>14.00<br>9.00                 | GC32<br>GC35<br>GC37<br>GC40<br>GC43                                                               | 11.87<br>12.55<br>13.17<br>13.25<br>13.99                                                    | 101<br>120<br>167<br>165<br>239                                                        |                    | 10.50<br>10.00<br>9.50<br>9.00                                                                                         | *forecast **n                                                                                                                                                                                                                                            | iowcas  |
| R2035<br>R209<br>R2037<br>R2040<br>R214<br>R2044<br>R2048                                                                                                                       | 11.35<br>11.50<br>11.61<br>10.86<br>11.60<br>11.55 | 64.93<br>79.04<br>80.63<br>78.65<br>77.60<br>77.07                                                                       | 10.00<br>11.00<br>14.00<br>9.00                 | GC32<br>GC35<br>GC37<br>GC40<br>GC43<br>GC45<br>GC48                                               | 11.87<br>12.55<br>13.17<br>13.25<br>13.99<br>14.55<br>14.73                                  | 101<br>120<br>167<br>165<br>239<br>295<br>318                                          |                    | 10.50<br>10.00<br>9.50<br>9.00<br>9.00<br>9.00                                                                         | *forecast **n<br>MPC Meeting Calendar for 2022                                                                                                                                                                                                           | iowcas  |
| R2035<br>R209<br>R2037<br>R2040<br>R214<br>R2044<br>R2048                                                                                                                       | 11.35<br>11.50<br>11.61<br>10.86<br>11.60<br>11.55 | 64.93<br>79.04<br>80.63<br>78.65<br>77.60<br>77.07                                                                       | 10.00<br>11.00<br>14.00<br>9.00<br>9.00         | GC32<br>GC35<br>GC37<br>GC40<br>GC43<br>GC45<br>GC45<br>GC50                                       | 11.87<br>12.55<br>13.17<br>13.25<br>13.99<br>14.55<br>14.73<br>14.71                         | 101<br>120<br>167<br>165<br>239<br>295<br>318<br>316                                   | ytd %              | 10.50<br>10.00<br>9.50<br>9.00<br>9.00<br>9.00<br>9.00                                                                 | MPC Meeting Calendar for 2022 SARB FOMC                                                                                                                                                                                                                  | nowcas  |
| R2035<br>R209<br>R2037<br>R2040<br>R214<br>R2044<br>R2048<br>IJG Indices and                                                                                                    | 11.35<br>11.50<br>11.61<br>10.86<br>11.60<br>11.55 | 64.93<br>79.04<br>80.63<br>78.65<br>77.60<br>77.07                                                                       | 10.00<br>11.00<br>14.00<br>9.00<br>9.00         | GC32<br>GC35<br>GC37<br>GC40<br>GC43<br>GC45<br>GC48<br>GC50<br>Change                             | 11.87<br>12.55<br>13.17<br>13.25<br>13.99<br>14.55<br>14.73<br>14.71<br><b>d/d %</b><br>0.01 | 101<br>120<br>167<br>165<br>239<br>295<br>318<br>316<br><b>mtd %</b><br>0.000          | <b>ytd %</b> 2.469 | 10.50<br>10.00<br>9.50<br>9.00<br>9.00<br>9.00<br>9.00<br><b>BoN</b>                                                   | MPC Meeting Calendar for 2022 SARB FOMC 27 Jan 25 Jan                                                                                                                                                                                                    | nowcas  |
| R2035<br>R209<br>R2037<br>R2040<br>R214<br>R2044<br>R2048<br>UG Indices and                                                                                                     | 11.35<br>11.50<br>11.61<br>10.86<br>11.60<br>11.55 | 64.93<br>79.04<br>80.63<br>78.65<br>77.60<br>77.07<br>(%)<br>Level<br>236.762<br>258.548                                 | 10.00<br>11.00<br>14.00<br>9.00<br>9.00         | GC32<br>GC35<br>GC37<br>GC40<br>GC43<br>GC45<br>GC48<br>GC50<br>Change<br>0.035<br>-1.198          | 11.87<br>12.55<br>13.17<br>13.25<br>13.99<br>14.55<br>14.73<br>14.71                         | 101<br>120<br>167<br>165<br>239<br>295<br>318<br>316                                   | ytd %              | 10.50<br>10.00<br>9.50<br>9.00<br>9.00<br>9.00<br>9.00<br><b>BoN</b><br>16 Feb<br>13 Apr                               | MPC Meeting Calendar for 2022  SARB FOMC 27 Jan 24 Mar 15 Mar                                                                                                                                                                                            | owcas   |
| R2035<br>R2097<br>R2037<br>R2040<br>R214<br>R2044<br>R2048<br>UG Indices and<br>UG Money Mark<br>UG Bond Index<br>WIBAR Overnigl                                                | 11.35<br>11.50<br>11.61<br>10.86<br>11.60<br>11.55 | 64.93<br>79.04<br>80.63<br>78.65<br>77.60<br>77.07<br>(%)<br>Level<br>236.762<br>258.548<br>4.641                        | 10.00<br>11.00<br>14.00<br>9.00<br>9.00<br>9.00 | GC32<br>GC35<br>GC37<br>GC40<br>GC43<br>GC45<br>GC48<br>GC50<br>Change<br>0.035<br>-1.198<br>0.003 | 11.87<br>12.55<br>13.17<br>13.25<br>13.99<br>14.55<br>14.73<br>14.71<br><b>d/d %</b><br>0.01 | 101<br>120<br>167<br>165<br>239<br>295<br>318<br>316<br><b>mtd %</b><br>0.000          | <b>ytd %</b> 2.469 | 10.50<br>10.00<br>9.50<br>9.00<br>9.00<br>9.00<br>9.00<br><b>BoN</b><br>16 Feb<br>13 Apr<br>15 Jun                     | MPC Meeting Calendar for 2022           SARB         FOMC           27 Jan         25 Jan           24 Mar         15 Mar           19 May         3 May                                                                                                 | owcas   |
| R2035<br>R209<br>R2037<br>R2040<br>R214<br>R2044<br>R2048<br>UG Indices and<br>IJG Money Mark<br>IJG Bond Index<br>WIBAR Overnigl<br>WIBAR 3m                                   | 11.35<br>11.50<br>11.61<br>10.86<br>11.60<br>11.55 | 64.93<br>79.04<br>80.63<br>78.65<br>77.60<br>77.07<br><b>(%) Level</b> 236.762 258.548 4.641 5.088                       | 10.00<br>11.00<br>14.00<br>9.00<br>9.00<br>9.00 | GC32<br>GC35<br>GC37<br>GC40<br>GC43<br>GC45<br>GC48<br>GC50<br>Change<br>0.035<br>-1.198          | 11.87<br>12.55<br>13.17<br>13.25<br>13.99<br>14.55<br>14.73<br>14.71<br><b>d/d %</b><br>0.01 | 101<br>120<br>167<br>165<br>239<br>295<br>318<br>316<br><b>mtd %</b><br>0.000          | <b>ytd %</b> 2.469 | 10.50<br>10.00<br>9.50<br>9.00<br>9.00<br>9.00<br>9.00<br><b>BoN</b><br>16 Feb<br>13 Apr<br>15 Jun<br>17 Aug           | MPC Meeting Calendar for 2022           SARB         FOMC           27 Jan         25 Jan           24 Mar         15 Mar           19 May         3 May           21 Jul         14 Jun                                                                 | nowcas  |
| R2035<br>R209<br>R2037<br>R2040<br>R214<br>R2048<br>IJG Indices and<br>IJG Money Mark<br>IJG Bond Index<br>WIBAR Overnigl<br>WIBAR 3m<br>SA Repo Rate                           | 11.35<br>11.50<br>11.61<br>10.86<br>11.60<br>11.55 | 64.93<br>79.04<br>80.63<br>78.65<br>77.60<br>77.07<br>(%)  Level<br>236.762<br>258.548<br>4.641<br>5.088<br>4.75         | 10.00<br>11.00<br>14.00<br>9.00<br>9.00<br>9.00 | GC32<br>GC35<br>GC37<br>GC40<br>GC43<br>GC45<br>GC48<br>GC50<br>Change<br>0.035<br>-1.198<br>0.003 | 11.87<br>12.55<br>13.17<br>13.25<br>13.99<br>14.55<br>14.73<br>14.71<br><b>d/d %</b><br>0.01 | 101<br>120<br>167<br>165<br>239<br>295<br>318<br>316<br><b>mtd %</b><br>0.000<br>0.000 | <b>ytd %</b> 2.469 | 10.50<br>10.00<br>9.50<br>9.00<br>9.00<br>9.00<br>9.00<br><b>BoN</b><br>16 Feb<br>13 Apr<br>15 Jun<br>17 Aug<br>19 Oct | MPC Meeting Calendar for 2022           SARB         FOMC           27 Jan         25 Jan           24 Mar         15 Mar           19 May         3 May           21 Jul         14 Jun           22 Sep         26 Jul                                 | nowcas  |
| R2035<br>R209<br>R2037<br>R2040<br>R214<br>R2044<br>R2048<br>JJG Indices and<br>JJG Money Mark<br>JJG Bond Index<br>WIBAR Overnigl<br>WIBAR 3m<br>SA Repo Rate<br>SA Prime Rate | 11.35<br>11.50<br>11.61<br>10.86<br>11.60<br>11.55 | 64.93<br>79.04<br>80.63<br>78.65<br>77.60<br>77.07<br>(%)  Level<br>236.762<br>258.548<br>4.641<br>5.088<br>4.75<br>8.25 | 10.00<br>11.00<br>14.00<br>9.00<br>9.00<br>9.00 | GC32<br>GC35<br>GC37<br>GC40<br>GC43<br>GC45<br>GC48<br>GC50<br>Change<br>0.035<br>-1.198<br>0.003 | 11.87<br>12.55<br>13.17<br>13.25<br>13.99<br>14.55<br>14.73<br>14.71<br><b>d/d %</b><br>0.01 | 101<br>120<br>167<br>165<br>239<br>295<br>318<br>316<br><b>mtd %</b><br>0.000<br>0.000 | <b>ytd %</b> 2.469 | 10.50<br>10.00<br>9.50<br>9.00<br>9.00<br>9.00<br>9.00<br><b>BoN</b><br>16 Feb<br>13 Apr<br>15 Jun<br>17 Aug           | MPC Meeting Calendar for 2022           SARB         FOMC           27 Jan         25 Jan           24 Mar         15 Mar           19 May         3 May           21 Jul         14 Jun           22 Sep         26 Jul           24 Nov         20 Sep | nowcas  |
| R2035<br>R209<br>R2037<br>R2040<br>R214<br>R2044<br>R2048                                                                                                                       | 11.35<br>11.50<br>11.61<br>10.86<br>11.60<br>11.55 | 64.93<br>79.04<br>80.63<br>78.65<br>77.60<br>77.07<br>(%)  Level<br>236.762<br>258.548<br>4.641<br>5.088<br>4.75         | 10.00<br>11.00<br>14.00<br>9.00<br>9.00         | GC32<br>GC35<br>GC37<br>GC40<br>GC43<br>GC45<br>GC48<br>GC50<br>Change<br>0.035<br>-1.198<br>0.003 | 11.87<br>12.55<br>13.17<br>13.25<br>13.99<br>14.55<br>14.73<br>14.71<br><b>d/d %</b><br>0.01 | 101<br>120<br>167<br>165<br>239<br>295<br>318<br>316<br><b>mtd %</b><br>0.000<br>0.000 | <b>ytd %</b> 2.469 | 10.50<br>10.00<br>9.50<br>9.00<br>9.00<br>9.00<br>9.00<br><b>BoN</b><br>16 Feb<br>13 Apr<br>15 Jun<br>17 Aug<br>19 Oct | MPC Meeting Calendar for 2022           SARB         FOMC           27 Jan         25 Jan           24 Mar         15 Mar           19 May         3 May           21 Jul         14 Jun           22 Sep         26 Jul                                 | nowcast |