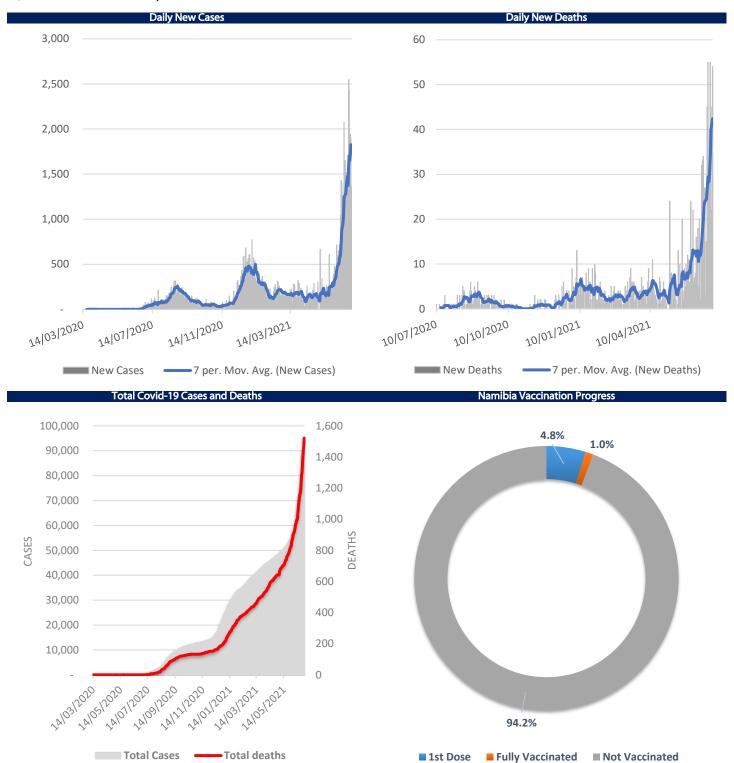

# Namibia Covid-19 Situation

Namibia recorded 1,364 new cases, as well as 54 deaths on Tuesday the 29th of June. To date, the country had a total of 89,917 cases, with 21,055 active cases and 1,521 deaths. 561 patients are currently hospitalised, of which 91 are in ICU. A total of 119571 Namibians have received at least one vaccination, of which 24,242 Namibians have been fully vaccinated.