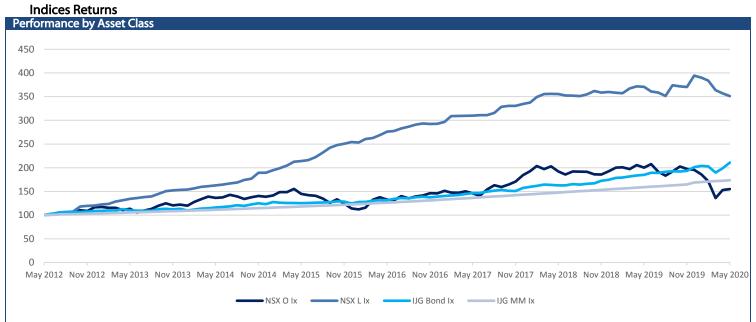

# IJG Daily Bulletin Wednesday, 01 July 2020

| Local Indices                                                                                                                                         |                                                                  | Not Change                                                                                                                                    | 4/4 04                                                                                                                                                                                                                                                                                                                                                                                                                                                                                                                                                                                                                                                                                                                                                                                                                                                                                                                                                                                                                                                                                                                                                                                                                                                                                                                                                                                                                                                                                                                                                                                                                                                                                                                                                                                                                                                                                                                                                                                                                                                                                                                         | mtd 04                                                                                               | 744 04                                                                                      | 52\A/b Lliab                                                                                           | 52\A/k   ave                                                                                                                                                 | The Day Ahead                                                                                                                                                               |                                    |
|-------------------------------------------------------------------------------------------------------------------------------------------------------|------------------------------------------------------------------|-----------------------------------------------------------------------------------------------------------------------------------------------|--------------------------------------------------------------------------------------------------------------------------------------------------------------------------------------------------------------------------------------------------------------------------------------------------------------------------------------------------------------------------------------------------------------------------------------------------------------------------------------------------------------------------------------------------------------------------------------------------------------------------------------------------------------------------------------------------------------------------------------------------------------------------------------------------------------------------------------------------------------------------------------------------------------------------------------------------------------------------------------------------------------------------------------------------------------------------------------------------------------------------------------------------------------------------------------------------------------------------------------------------------------------------------------------------------------------------------------------------------------------------------------------------------------------------------------------------------------------------------------------------------------------------------------------------------------------------------------------------------------------------------------------------------------------------------------------------------------------------------------------------------------------------------------------------------------------------------------------------------------------------------------------------------------------------------------------------------------------------------------------------------------------------------------------------------------------------------------------------------------------------------|------------------------------------------------------------------------------------------------------|---------------------------------------------------------------------------------------------|--------------------------------------------------------------------------------------------------------|--------------------------------------------------------------------------------------------------------------------------------------------------------------|-----------------------------------------------------------------------------------------------------------------------------------------------------------------------------|------------------------------------|
| ICV O                                                                                                                                                 | Level                                                            | Net Change                                                                                                                                    | d/d %                                                                                                                                                                                                                                                                                                                                                                                                                                                                                                                                                                                                                                                                                                                                                                                                                                                                                                                                                                                                                                                                                                                                                                                                                                                                                                                                                                                                                                                                                                                                                                                                                                                                                                                                                                                                                                                                                                                                                                                                                                                                                                                          | mtd %                                                                                                | ytd %                                                                                       | 52Wk High                                                                                              | 52Wk Low                                                                                                                                                     | Economic News                                                                                                                                                               |                                    |
| NSX Overall                                                                                                                                           | 1055                                                             | 1.99                                                                                                                                          | 0.19                                                                                                                                                                                                                                                                                                                                                                                                                                                                                                                                                                                                                                                                                                                                                                                                                                                                                                                                                                                                                                                                                                                                                                                                                                                                                                                                                                                                                                                                                                                                                                                                                                                                                                                                                                                                                                                                                                                                                                                                                                                                                                                           | 0.00                                                                                                 | -19.24                                                                                      | 1400                                                                                                   | 739                                                                                                                                                          | US FOMC Meeting Minutes (10 Jun)                                                                                                                                            | ,                                  |
| NSX Local<br>SE ALSI                                                                                                                                  | 515.07<br>54362                                                  | -0.77<br>220.86                                                                                                                               | -0.15<br>0.41                                                                                                                                                                                                                                                                                                                                                                                                                                                                                                                                                                                                                                                                                                                                                                                                                                                                                                                                                                                                                                                                                                                                                                                                                                                                                                                                                                                                                                                                                                                                                                                                                                                                                                                                                                                                                                                                                                                                                                                                                                                                                                                  | 0.00<br>0.00                                                                                         | -16.09<br>-4.77                                                                             | 627<br>59105                                                                                           | 537<br>37178                                                                                                                                                 | US MBA Mortgage Applications (26 J                                                                                                                                          | une)                               |
| SE Top40                                                                                                                                              | 50175                                                            | 254.86                                                                                                                                        | 0.51                                                                                                                                                                                                                                                                                                                                                                                                                                                                                                                                                                                                                                                                                                                                                                                                                                                                                                                                                                                                                                                                                                                                                                                                                                                                                                                                                                                                                                                                                                                                                                                                                                                                                                                                                                                                                                                                                                                                                                                                                                                                                                                           | 0.00                                                                                                 | -1.26                                                                                       | 52979                                                                                                  | 33408                                                                                                                                                        | US ADP Employment Change (Jun)                                                                                                                                              |                                    |
| SE INDI                                                                                                                                               | 75481                                                            | 336.51                                                                                                                                        | 0.45                                                                                                                                                                                                                                                                                                                                                                                                                                                                                                                                                                                                                                                                                                                                                                                                                                                                                                                                                                                                                                                                                                                                                                                                                                                                                                                                                                                                                                                                                                                                                                                                                                                                                                                                                                                                                                                                                                                                                                                                                                                                                                                           | 0.00                                                                                                 | 8.91                                                                                        | 77872                                                                                                  | 53106                                                                                                                                                        | US ISM Manufacturing (Jun)                                                                                                                                                  |                                    |
| ISE FINI                                                                                                                                              | 10034                                                            | -72.54                                                                                                                                        | -0.72                                                                                                                                                                                                                                                                                                                                                                                                                                                                                                                                                                                                                                                                                                                                                                                                                                                                                                                                                                                                                                                                                                                                                                                                                                                                                                                                                                                                                                                                                                                                                                                                                                                                                                                                                                                                                                                                                                                                                                                                                                                                                                                          | 0.00                                                                                                 | -35.99                                                                                      | 17286                                                                                                  | 7733                                                                                                                                                         | US Construction Spending (May)                                                                                                                                              |                                    |
| ISE RESI                                                                                                                                              | 51292                                                            | 479.38                                                                                                                                        | 0.94                                                                                                                                                                                                                                                                                                                                                                                                                                                                                                                                                                                                                                                                                                                                                                                                                                                                                                                                                                                                                                                                                                                                                                                                                                                                                                                                                                                                                                                                                                                                                                                                                                                                                                                                                                                                                                                                                                                                                                                                                                                                                                                           | 0.00                                                                                                 | 4.13                                                                                        | 52182                                                                                                  | 27027                                                                                                                                                        | Eurozone Manufacturing PMI (Jun F)                                                                                                                                          |                                    |
| ISE Gold                                                                                                                                              | 4962                                                             | 156.37                                                                                                                                        | 3.25                                                                                                                                                                                                                                                                                                                                                                                                                                                                                                                                                                                                                                                                                                                                                                                                                                                                                                                                                                                                                                                                                                                                                                                                                                                                                                                                                                                                                                                                                                                                                                                                                                                                                                                                                                                                                                                                                                                                                                                                                                                                                                                           | 0.00                                                                                                 | 74.57                                                                                       | 5086                                                                                                   | 1870                                                                                                                                                         | UK Nationwide House Price Index (Ju                                                                                                                                         | ın)                                |
|                                                                                                                                                       | 5133                                                             | -44.83                                                                                                                                        | -0.87                                                                                                                                                                                                                                                                                                                                                                                                                                                                                                                                                                                                                                                                                                                                                                                                                                                                                                                                                                                                                                                                                                                                                                                                                                                                                                                                                                                                                                                                                                                                                                                                                                                                                                                                                                                                                                                                                                                                                                                                                                                                                                                          | 0.00                                                                                                 | -41.20                                                                                      | 9922                                                                                                   | 4280                                                                                                                                                         |                                                                                                                                                                             | 111)                               |
| ISE Banks                                                                                                                                             | 5133                                                             | -44.83                                                                                                                                        | -0.87                                                                                                                                                                                                                                                                                                                                                                                                                                                                                                                                                                                                                                                                                                                                                                                                                                                                                                                                                                                                                                                                                                                                                                                                                                                                                                                                                                                                                                                                                                                                                                                                                                                                                                                                                                                                                                                                                                                                                                                                                                                                                                                          | 0.00                                                                                                 | -41.20                                                                                      | 9922                                                                                                   | 4280                                                                                                                                                         | UK Manufacturing PMI (Jun F)                                                                                                                                                |                                    |
| Global Indices                                                                                                                                        | <u> </u>                                                         |                                                                                                                                               | 1/10/                                                                                                                                                                                                                                                                                                                                                                                                                                                                                                                                                                                                                                                                                                                                                                                                                                                                                                                                                                                                                                                                                                                                                                                                                                                                                                                                                                                                                                                                                                                                                                                                                                                                                                                                                                                                                                                                                                                                                                                                                                                                                                                          |                                                                                                      |                                                                                             |                                                                                                        |                                                                                                                                                              | Germany Retail Sales (May)                                                                                                                                                  |                                    |
|                                                                                                                                                       | Level                                                            | Net Change                                                                                                                                    | d/d %                                                                                                                                                                                                                                                                                                                                                                                                                                                                                                                                                                                                                                                                                                                                                                                                                                                                                                                                                                                                                                                                                                                                                                                                                                                                                                                                                                                                                                                                                                                                                                                                                                                                                                                                                                                                                                                                                                                                                                                                                                                                                                                          | mtd %                                                                                                | ytd %                                                                                       | 52Wk High                                                                                              | 52Wk Low                                                                                                                                                     | Germany Manufacturing PMI (Jun F)                                                                                                                                           |                                    |
| Dow Jones                                                                                                                                             | 25813                                                            | 217.08                                                                                                                                        | 0.85                                                                                                                                                                                                                                                                                                                                                                                                                                                                                                                                                                                                                                                                                                                                                                                                                                                                                                                                                                                                                                                                                                                                                                                                                                                                                                                                                                                                                                                                                                                                                                                                                                                                                                                                                                                                                                                                                                                                                                                                                                                                                                                           | 0.00                                                                                                 | -9.55                                                                                       | 29569                                                                                                  | 18214                                                                                                                                                        | Germany Unemployment Claims Rate                                                                                                                                            | e (Jun)                            |
| S&P 500                                                                                                                                               | 3100                                                             | 47.05                                                                                                                                         | 1.54                                                                                                                                                                                                                                                                                                                                                                                                                                                                                                                                                                                                                                                                                                                                                                                                                                                                                                                                                                                                                                                                                                                                                                                                                                                                                                                                                                                                                                                                                                                                                                                                                                                                                                                                                                                                                                                                                                                                                                                                                                                                                                                           | 0.00                                                                                                 | -4.04                                                                                       | 3394                                                                                                   | 2192                                                                                                                                                         | , , ,                                                                                                                                                                       | . ,                                |
| NASDAQ                                                                                                                                                | 10059                                                            | 184.62                                                                                                                                        | 1.87                                                                                                                                                                                                                                                                                                                                                                                                                                                                                                                                                                                                                                                                                                                                                                                                                                                                                                                                                                                                                                                                                                                                                                                                                                                                                                                                                                                                                                                                                                                                                                                                                                                                                                                                                                                                                                                                                                                                                                                                                                                                                                                           | 0.00                                                                                                 | 12.11                                                                                       | 10222                                                                                                  | 6631                                                                                                                                                         |                                                                                                                                                                             |                                    |
| JS 30yr Bond                                                                                                                                          | 1.41                                                             | 0.04                                                                                                                                          | 2.72                                                                                                                                                                                                                                                                                                                                                                                                                                                                                                                                                                                                                                                                                                                                                                                                                                                                                                                                                                                                                                                                                                                                                                                                                                                                                                                                                                                                                                                                                                                                                                                                                                                                                                                                                                                                                                                                                                                                                                                                                                                                                                                           | 1.59                                                                                                 | -40.03                                                                                      | 2.67                                                                                                   | 0.70                                                                                                                                                         |                                                                                                                                                                             |                                    |
| FTSE100                                                                                                                                               | 6170                                                             | -56.03                                                                                                                                        | -0.90                                                                                                                                                                                                                                                                                                                                                                                                                                                                                                                                                                                                                                                                                                                                                                                                                                                                                                                                                                                                                                                                                                                                                                                                                                                                                                                                                                                                                                                                                                                                                                                                                                                                                                                                                                                                                                                                                                                                                                                                                                                                                                                          | 0.00                                                                                                 | -18.20                                                                                      | 7727                                                                                                   | 4899                                                                                                                                                         |                                                                                                                                                                             |                                    |
| DAX                                                                                                                                                   | 12311                                                            | 78.81                                                                                                                                         | 0.64                                                                                                                                                                                                                                                                                                                                                                                                                                                                                                                                                                                                                                                                                                                                                                                                                                                                                                                                                                                                                                                                                                                                                                                                                                                                                                                                                                                                                                                                                                                                                                                                                                                                                                                                                                                                                                                                                                                                                                                                                                                                                                                           | 0.00                                                                                                 | -7.08                                                                                       | 13795                                                                                                  | 8256                                                                                                                                                         |                                                                                                                                                                             |                                    |
| Hang Seng                                                                                                                                             | 24427                                                            | 125.91                                                                                                                                        | 0.52                                                                                                                                                                                                                                                                                                                                                                                                                                                                                                                                                                                                                                                                                                                                                                                                                                                                                                                                                                                                                                                                                                                                                                                                                                                                                                                                                                                                                                                                                                                                                                                                                                                                                                                                                                                                                                                                                                                                                                                                                                                                                                                           | 0.00                                                                                                 | -13.35                                                                                      | 29175                                                                                                  | 21139                                                                                                                                                        |                                                                                                                                                                             |                                    |
| Nikkei                                                                                                                                                | 22288                                                            | 293.10                                                                                                                                        | 1.33                                                                                                                                                                                                                                                                                                                                                                                                                                                                                                                                                                                                                                                                                                                                                                                                                                                                                                                                                                                                                                                                                                                                                                                                                                                                                                                                                                                                                                                                                                                                                                                                                                                                                                                                                                                                                                                                                                                                                                                                                                                                                                                           | -0.45                                                                                                | -6.21                                                                                       | 24116                                                                                                  | 16358                                                                                                                                                        |                                                                                                                                                                             |                                    |
| Currencies                                                                                                                                            |                                                                  |                                                                                                                                               |                                                                                                                                                                                                                                                                                                                                                                                                                                                                                                                                                                                                                                                                                                                                                                                                                                                                                                                                                                                                                                                                                                                                                                                                                                                                                                                                                                                                                                                                                                                                                                                                                                                                                                                                                                                                                                                                                                                                                                                                                                                                                                                                |                                                                                                      |                                                                                             |                                                                                                        |                                                                                                                                                              | NSX Market Wrap                                                                                                                                                             |                                    |
|                                                                                                                                                       | Level                                                            | Net Change                                                                                                                                    | d/d %                                                                                                                                                                                                                                                                                                                                                                                                                                                                                                                                                                                                                                                                                                                                                                                                                                                                                                                                                                                                                                                                                                                                                                                                                                                                                                                                                                                                                                                                                                                                                                                                                                                                                                                                                                                                                                                                                                                                                                                                                                                                                                                          | mtd %                                                                                                | ytd %                                                                                       | 52Wk High                                                                                              | 52Wk Low                                                                                                                                                     | N\$8.8m traded on the NSX yeste                                                                                                                                             | erday wit                          |
| I\$/US\$                                                                                                                                              | 17.35                                                            | 0.08                                                                                                                                          | 0.45                                                                                                                                                                                                                                                                                                                                                                                                                                                                                                                                                                                                                                                                                                                                                                                                                                                                                                                                                                                                                                                                                                                                                                                                                                                                                                                                                                                                                                                                                                                                                                                                                                                                                                                                                                                                                                                                                                                                                                                                                                                                                                                           | -0.10                                                                                                | -19.39                                                                                      | 19.35                                                                                                  | 13.81                                                                                                                                                        |                                                                                                                                                                             |                                    |
| 1\$/63\$<br>1\$/£                                                                                                                                     | 21.52                                                            | 0.08                                                                                                                                          | 1.28                                                                                                                                                                                                                                                                                                                                                                                                                                                                                                                                                                                                                                                                                                                                                                                                                                                                                                                                                                                                                                                                                                                                                                                                                                                                                                                                                                                                                                                                                                                                                                                                                                                                                                                                                                                                                                                                                                                                                                                                                                                                                                                           | 0.19                                                                                                 | -13.58                                                                                      | 23.71                                                                                                  | 17.16                                                                                                                                                        | N\$1.3m worth of Oceana Group ar                                                                                                                                            |                                    |
| 13/I<br>1\$/€                                                                                                                                         | 19.49                                                            | 0.27                                                                                                                                          | 0.38                                                                                                                                                                                                                                                                                                                                                                                                                                                                                                                                                                                                                                                                                                                                                                                                                                                                                                                                                                                                                                                                                                                                                                                                                                                                                                                                                                                                                                                                                                                                                                                                                                                                                                                                                                                                                                                                                                                                                                                                                                                                                                                           | 0.19                                                                                                 | -19.46                                                                                      | 20.92                                                                                                  | 15.42                                                                                                                                                        | worth of Anglo American exchang                                                                                                                                             |                                    |
| N\$/AUS\$                                                                                                                                             | 11.98                                                            | 0.07                                                                                                                                          | 1.00                                                                                                                                                                                                                                                                                                                                                                                                                                                                                                                                                                                                                                                                                                                                                                                                                                                                                                                                                                                                                                                                                                                                                                                                                                                                                                                                                                                                                                                                                                                                                                                                                                                                                                                                                                                                                                                                                                                                                                                                                                                                                                                           | 0.01                                                                                                 |                                                                                             | 12.25                                                                                                  | 9.56                                                                                                                                                         | On the local bourse N\$1.5m worth of                                                                                                                                        |                                    |
|                                                                                                                                                       |                                                                  | 0.12                                                                                                                                          | 1.00                                                                                                                                                                                                                                                                                                                                                                                                                                                                                                                                                                                                                                                                                                                                                                                                                                                                                                                                                                                                                                                                                                                                                                                                                                                                                                                                                                                                                                                                                                                                                                                                                                                                                                                                                                                                                                                                                                                                                                                                                                                                                                                           | -0.06                                                                                                | -17.83                                                                                      | 12.25                                                                                                  | 9.56<br>10.54                                                                                                                                                | Breweries traded down 1c and N\$765                                                                                                                                         |                                    |
| N\$/CAD\$                                                                                                                                             | 12.78                                                            |                                                                                                                                               |                                                                                                                                                                                                                                                                                                                                                                                                                                                                                                                                                                                                                                                                                                                                                                                                                                                                                                                                                                                                                                                                                                                                                                                                                                                                                                                                                                                                                                                                                                                                                                                                                                                                                                                                                                                                                                                                                                                                                                                                                                                                                                                                |                                                                                                      | -15.73                                                                                      |                                                                                                        |                                                                                                                                                              | of Firstrand Namibia traded down 2                                                                                                                                          |                                    |
| IS\$/€                                                                                                                                                | 1.12                                                             | 0.00                                                                                                                                          | -0.07                                                                                                                                                                                                                                                                                                                                                                                                                                                                                                                                                                                                                                                                                                                                                                                                                                                                                                                                                                                                                                                                                                                                                                                                                                                                                                                                                                                                                                                                                                                                                                                                                                                                                                                                                                                                                                                                                                                                                                                                                                                                                                                          | -0.12                                                                                                | 0.07                                                                                        | 1.15                                                                                                   | 1.06                                                                                                                                                         |                                                                                                                                                                             | OC. INO E                          |
| JS\$/¥                                                                                                                                                | 107.93                                                           | 0.35                                                                                                                                          | 0.33                                                                                                                                                                                                                                                                                                                                                                                                                                                                                                                                                                                                                                                                                                                                                                                                                                                                                                                                                                                                                                                                                                                                                                                                                                                                                                                                                                                                                                                                                                                                                                                                                                                                                                                                                                                                                                                                                                                                                                                                                                                                                                                           | 0.28                                                                                                 | 0.91                                                                                        | 112.23                                                                                                 | 101.19                                                                                                                                                       | trades were recorded.                                                                                                                                                       |                                    |
| Commodities                                                                                                                                           |                                                                  |                                                                                                                                               |                                                                                                                                                                                                                                                                                                                                                                                                                                                                                                                                                                                                                                                                                                                                                                                                                                                                                                                                                                                                                                                                                                                                                                                                                                                                                                                                                                                                                                                                                                                                                                                                                                                                                                                                                                                                                                                                                                                                                                                                                                                                                                                                |                                                                                                      |                                                                                             |                                                                                                        |                                                                                                                                                              | JSE Market Wrap                                                                                                                                                             |                                    |
|                                                                                                                                                       | Level                                                            | Net Change                                                                                                                                    | d/d %                                                                                                                                                                                                                                                                                                                                                                                                                                                                                                                                                                                                                                                                                                                                                                                                                                                                                                                                                                                                                                                                                                                                                                                                                                                                                                                                                                                                                                                                                                                                                                                                                                                                                                                                                                                                                                                                                                                                                                                                                                                                                                                          | mtd %                                                                                                | ytd %                                                                                       | 52Wk High                                                                                              | 52Wk Low                                                                                                                                                     | The FTSE/JSE Africa All Share Index ro                                                                                                                                      |                                    |
| rent Crude                                                                                                                                            | 41.27                                                            | -0.58                                                                                                                                         | -1.39                                                                                                                                                                                                                                                                                                                                                                                                                                                                                                                                                                                                                                                                                                                                                                                                                                                                                                                                                                                                                                                                                                                                                                                                                                                                                                                                                                                                                                                                                                                                                                                                                                                                                                                                                                                                                                                                                                                                                                                                                                                                                                                          | 0.92                                                                                                 | -33.34                                                                                      | 67.32                                                                                                  | 24.41                                                                                                                                                        | 54,362.36 as 60 stocks gained, 84 fell,                                                                                                                                     | and 7 we                           |
| iold                                                                                                                                                  | 1780.96                                                          | 8.14                                                                                                                                          | 0.46                                                                                                                                                                                                                                                                                                                                                                                                                                                                                                                                                                                                                                                                                                                                                                                                                                                                                                                                                                                                                                                                                                                                                                                                                                                                                                                                                                                                                                                                                                                                                                                                                                                                                                                                                                                                                                                                                                                                                                                                                                                                                                                           | 0.18                                                                                                 | 17.59                                                                                       | 1786.16                                                                                                | 1381.90                                                                                                                                                      |                                                                                                                                                                             |                                    |
| latinum                                                                                                                                               | 829.39                                                           | 14.34                                                                                                                                         | 1.76                                                                                                                                                                                                                                                                                                                                                                                                                                                                                                                                                                                                                                                                                                                                                                                                                                                                                                                                                                                                                                                                                                                                                                                                                                                                                                                                                                                                                                                                                                                                                                                                                                                                                                                                                                                                                                                                                                                                                                                                                                                                                                                           | 0.23                                                                                                 | -14.00                                                                                      | 1041.71                                                                                                | 564.00                                                                                                                                                       | unchanged. Italtile rose 8.9%, Harn                                                                                                                                         |                                    |
| opper                                                                                                                                                 | 272.85                                                           | 3.60                                                                                                                                          | 1.34                                                                                                                                                                                                                                                                                                                                                                                                                                                                                                                                                                                                                                                                                                                                                                                                                                                                                                                                                                                                                                                                                                                                                                                                                                                                                                                                                                                                                                                                                                                                                                                                                                                                                                                                                                                                                                                                                                                                                                                                                                                                                                                           | 0.79                                                                                                 | -2.48                                                                                       | 290.00                                                                                                 | 199.00                                                                                                                                                       | Mining gained 7.2% and Vukile Prop                                                                                                                                          |                                    |
| ilver                                                                                                                                                 | 18.21                                                            | 0.35                                                                                                                                          | 1.95                                                                                                                                                                                                                                                                                                                                                                                                                                                                                                                                                                                                                                                                                                                                                                                                                                                                                                                                                                                                                                                                                                                                                                                                                                                                                                                                                                                                                                                                                                                                                                                                                                                                                                                                                                                                                                                                                                                                                                                                                                                                                                                           | 0.17                                                                                                 | 2.16                                                                                        | 19.65                                                                                                  | 11.64                                                                                                                                                        | climbed 6.8%. PPC fell 12.3%,                                                                                                                                               | Barlowor                           |
| Jranium                                                                                                                                               | 31.40                                                            | -1.50                                                                                                                                         | -4.56                                                                                                                                                                                                                                                                                                                                                                                                                                                                                                                                                                                                                                                                                                                                                                                                                                                                                                                                                                                                                                                                                                                                                                                                                                                                                                                                                                                                                                                                                                                                                                                                                                                                                                                                                                                                                                                                                                                                                                                                                                                                                                                          | 0.00                                                                                                 | 26.10                                                                                       | 34.20                                                                                                  | 23.85                                                                                                                                                        | dropped 11.5% and Attacg declined                                                                                                                                           | 7.7%.                              |
| Palladium                                                                                                                                             | 1944.10                                                          | -22.80                                                                                                                                        | -1.16                                                                                                                                                                                                                                                                                                                                                                                                                                                                                                                                                                                                                                                                                                                                                                                                                                                                                                                                                                                                                                                                                                                                                                                                                                                                                                                                                                                                                                                                                                                                                                                                                                                                                                                                                                                                                                                                                                                                                                                                                                                                                                                          | -1.16                                                                                                | 2.54                                                                                        | 2760.70                                                                                                | 1356.00                                                                                                                                                      |                                                                                                                                                                             |                                    |
|                                                                                                                                                       |                                                                  | -22.00                                                                                                                                        | -1.10                                                                                                                                                                                                                                                                                                                                                                                                                                                                                                                                                                                                                                                                                                                                                                                                                                                                                                                                                                                                                                                                                                                                                                                                                                                                                                                                                                                                                                                                                                                                                                                                                                                                                                                                                                                                                                                                                                                                                                                                                                                                                                                          | -1.10                                                                                                | 2.34                                                                                        | 2700.70                                                                                                | 1330.00                                                                                                                                                      | International Market Wran                                                                                                                                                   |                                    |
| NSX Local and [                                                                                                                                       |                                                                  | L C                                                                                                                                           | 1 1 0/                                                                                                                                                                                                                                                                                                                                                                                                                                                                                                                                                                                                                                                                                                                                                                                                                                                                                                                                                                                                                                                                                                                                                                                                                                                                                                                                                                                                                                                                                                                                                                                                                                                                                                                                                                                                                                                                                                                                                                                                                                                                                                                         |                                                                                                      |                                                                                             | E014/1-111-1-                                                                                          | E014/1-1                                                                                                                                                     | International Market Wrap                                                                                                                                                   |                                    |
| ID4                                                                                                                                                   | Level                                                            | Last Change                                                                                                                                   | Last %                                                                                                                                                                                                                                                                                                                                                                                                                                                                                                                                                                                                                                                                                                                                                                                                                                                                                                                                                                                                                                                                                                                                                                                                                                                                                                                                                                                                                                                                                                                                                                                                                                                                                                                                                                                                                                                                                                                                                                                                                                                                                                                         | mtd %                                                                                                | ytd %                                                                                       | 52Wk High                                                                                              | 52Wk Low                                                                                                                                                     | US stocks climbed on the final day of                                                                                                                                       |                                    |
| NBS                                                                                                                                                   | 3499                                                             | -1.00                                                                                                                                         | -0.03                                                                                                                                                                                                                                                                                                                                                                                                                                                                                                                                                                                                                                                                                                                                                                                                                                                                                                                                                                                                                                                                                                                                                                                                                                                                                                                                                                                                                                                                                                                                                                                                                                                                                                                                                                                                                                                                                                                                                                                                                                                                                                                          | 0.00                                                                                                 | -27.51                                                                                      | 4839                                                                                                   | 3499                                                                                                                                                         | quarter since 1998 as investors assess                                                                                                                                      | sed bette                          |
| NHL                                                                                                                                                   | 160                                                              | 0.00                                                                                                                                          | 0.00                                                                                                                                                                                                                                                                                                                                                                                                                                                                                                                                                                                                                                                                                                                                                                                                                                                                                                                                                                                                                                                                                                                                                                                                                                                                                                                                                                                                                                                                                                                                                                                                                                                                                                                                                                                                                                                                                                                                                                                                                                                                                                                           | 0.00                                                                                                 | 0.00                                                                                        | 160                                                                                                    | 160                                                                                                                                                          | than-estimated economic data ami                                                                                                                                            | id conce                           |
| CGP                                                                                                                                                   | 1399                                                             | -1.00                                                                                                                                         | -0.07                                                                                                                                                                                                                                                                                                                                                                                                                                                                                                                                                                                                                                                                                                                                                                                                                                                                                                                                                                                                                                                                                                                                                                                                                                                                                                                                                                                                                                                                                                                                                                                                                                                                                                                                                                                                                                                                                                                                                                                                                                                                                                                          | 0.00                                                                                                 | -8.26                                                                                       | 1604                                                                                                   | 1300                                                                                                                                                         | over new coronavirus cases and trad                                                                                                                                         |                                    |
| FNB                                                                                                                                                   | 3178                                                             | -20.00                                                                                                                                        | -0.63                                                                                                                                                                                                                                                                                                                                                                                                                                                                                                                                                                                                                                                                                                                                                                                                                                                                                                                                                                                                                                                                                                                                                                                                                                                                                                                                                                                                                                                                                                                                                                                                                                                                                                                                                                                                                                                                                                                                                                                                                                                                                                                          | 0.00                                                                                                 | -4.88                                                                                       | 3349                                                                                                   | 3081                                                                                                                                                         |                                                                                                                                                                             |                                    |
| ORY                                                                                                                                                   | 1749                                                             | 0.00                                                                                                                                          | 0.00                                                                                                                                                                                                                                                                                                                                                                                                                                                                                                                                                                                                                                                                                                                                                                                                                                                                                                                                                                                                                                                                                                                                                                                                                                                                                                                                                                                                                                                                                                                                                                                                                                                                                                                                                                                                                                                                                                                                                                                                                                                                                                                           | 0.00                                                                                                 | -13.59                                                                                      | 2060                                                                                                   | 1749                                                                                                                                                         | with China. The S&P 500 extended i                                                                                                                                          |                                    |
| NAM                                                                                                                                                   | 61                                                               | 0.00                                                                                                                                          | 0.00                                                                                                                                                                                                                                                                                                                                                                                                                                                                                                                                                                                                                                                                                                                                                                                                                                                                                                                                                                                                                                                                                                                                                                                                                                                                                                                                                                                                                                                                                                                                                                                                                                                                                                                                                                                                                                                                                                                                                                                                                                                                                                                           | 0.00                                                                                                 | 10.91                                                                                       | 65                                                                                                     | 55                                                                                                                                                           | quarter rally to 20% as a repor                                                                                                                                             |                                    |
| PNH                                                                                                                                                   | 1100                                                             | 0.00                                                                                                                                          | 0.00                                                                                                                                                                                                                                                                                                                                                                                                                                                                                                                                                                                                                                                                                                                                                                                                                                                                                                                                                                                                                                                                                                                                                                                                                                                                                                                                                                                                                                                                                                                                                                                                                                                                                                                                                                                                                                                                                                                                                                                                                                                                                                                           | 0.00                                                                                                 | 6.90                                                                                        | 1100                                                                                                   | 1000                                                                                                                                                         | consumer confidence posted it                                                                                                                                               | s bigge                            |
| SILP                                                                                                                                                  | 12780                                                            | 0.00                                                                                                                                          | 0.00                                                                                                                                                                                                                                                                                                                                                                                                                                                                                                                                                                                                                                                                                                                                                                                                                                                                                                                                                                                                                                                                                                                                                                                                                                                                                                                                                                                                                                                                                                                                                                                                                                                                                                                                                                                                                                                                                                                                                                                                                                                                                                                           | 0.00                                                                                                 | -0.08                                                                                       | 12791                                                                                                  | 12129                                                                                                                                                        | increase since 2011. The Nasdag                                                                                                                                             |                                    |
| SNO                                                                                                                                                   | 749                                                              | -1.00                                                                                                                                         | -0.13                                                                                                                                                                                                                                                                                                                                                                                                                                                                                                                                                                                                                                                                                                                                                                                                                                                                                                                                                                                                                                                                                                                                                                                                                                                                                                                                                                                                                                                                                                                                                                                                                                                                                                                                                                                                                                                                                                                                                                                                                                                                                                                          | 10.11                                                                                                | 10.11                                                                                       | 980                                                                                                    | 890                                                                                                                                                          | Index soared 31% in the span, the                                                                                                                                           |                                    |
| LHN                                                                                                                                                   | 274                                                              | 0.00                                                                                                                                          | 0.00                                                                                                                                                                                                                                                                                                                                                                                                                                                                                                                                                                                                                                                                                                                                                                                                                                                                                                                                                                                                                                                                                                                                                                                                                                                                                                                                                                                                                                                                                                                                                                                                                                                                                                                                                                                                                                                                                                                                                                                                                                                                                                                           | 0.00                                                                                                 | -16.72                                                                                      | 370                                                                                                    | 230                                                                                                                                                          |                                                                                                                                                                             |                                    |
| DYL                                                                                                                                                   | 249                                                              | -19.00                                                                                                                                        | -7.09                                                                                                                                                                                                                                                                                                                                                                                                                                                                                                                                                                                                                                                                                                                                                                                                                                                                                                                                                                                                                                                                                                                                                                                                                                                                                                                                                                                                                                                                                                                                                                                                                                                                                                                                                                                                                                                                                                                                                                                                                                                                                                                          | 0.00                                                                                                 | -9.78                                                                                       | 366                                                                                                    | 1                                                                                                                                                            | 1999, while the Dow Jones Industri                                                                                                                                          |                                    |
| SY                                                                                                                                                    | 202                                                              | 31.00                                                                                                                                         | 18.13                                                                                                                                                                                                                                                                                                                                                                                                                                                                                                                                                                                                                                                                                                                                                                                                                                                                                                                                                                                                                                                                                                                                                                                                                                                                                                                                                                                                                                                                                                                                                                                                                                                                                                                                                                                                                                                                                                                                                                                                                                                                                                                          | 0.00                                                                                                 | 50.75                                                                                       | 268                                                                                                    | 2                                                                                                                                                            | jumped 18% and notched its best qu                                                                                                                                          |                                    |
| MEY                                                                                                                                                   | 63                                                               | -1.00                                                                                                                                         | -1.56                                                                                                                                                                                                                                                                                                                                                                                                                                                                                                                                                                                                                                                                                                                                                                                                                                                                                                                                                                                                                                                                                                                                                                                                                                                                                                                                                                                                                                                                                                                                                                                                                                                                                                                                                                                                                                                                                                                                                                                                                                                                                                                          | 0.00                                                                                                 | -26.74                                                                                      | 119                                                                                                    | 26                                                                                                                                                           | years. Treasuries and the dollar fell. G                                                                                                                                    | Gold trade                         |
| VIL I                                                                                                                                                 | 03                                                               | -1.00                                                                                                                                         | -1.50                                                                                                                                                                                                                                                                                                                                                                                                                                                                                                                                                                                                                                                                                                                                                                                                                                                                                                                                                                                                                                                                                                                                                                                                                                                                                                                                                                                                                                                                                                                                                                                                                                                                                                                                                                                                                                                                                                                                                                                                                                                                                                                          | 0.00                                                                                                 | -20.74                                                                                      | 112                                                                                                    | 20                                                                                                                                                           | near US\$1,800 an ounce. Shares                                                                                                                                             | dipped                             |
|                                                                                                                                                       |                                                                  |                                                                                                                                               |                                                                                                                                                                                                                                                                                                                                                                                                                                                                                                                                                                                                                                                                                                                                                                                                                                                                                                                                                                                                                                                                                                                                                                                                                                                                                                                                                                                                                                                                                                                                                                                                                                                                                                                                                                                                                                                                                                                                                                                                                                                                                                                                |                                                                                                      |                                                                                             |                                                                                                        |                                                                                                                                                              | Japan on low volumes, with sentime                                                                                                                                          |                                    |
|                                                                                                                                                       |                                                                  |                                                                                                                                               |                                                                                                                                                                                                                                                                                                                                                                                                                                                                                                                                                                                                                                                                                                                                                                                                                                                                                                                                                                                                                                                                                                                                                                                                                                                                                                                                                                                                                                                                                                                                                                                                                                                                                                                                                                                                                                                                                                                                                                                                                                                                                                                                |                                                                                                      |                                                                                             |                                                                                                        |                                                                                                                                                              |                                                                                                                                                                             |                                    |
|                                                                                                                                                       |                                                                  |                                                                                                                                               |                                                                                                                                                                                                                                                                                                                                                                                                                                                                                                                                                                                                                                                                                                                                                                                                                                                                                                                                                                                                                                                                                                                                                                                                                                                                                                                                                                                                                                                                                                                                                                                                                                                                                                                                                                                                                                                                                                                                                                                                                                                                                                                                |                                                                                                      |                                                                                             |                                                                                                        |                                                                                                                                                              | as confidence among large manuf                                                                                                                                             |                                    |
|                                                                                                                                                       |                                                                  |                                                                                                                                               |                                                                                                                                                                                                                                                                                                                                                                                                                                                                                                                                                                                                                                                                                                                                                                                                                                                                                                                                                                                                                                                                                                                                                                                                                                                                                                                                                                                                                                                                                                                                                                                                                                                                                                                                                                                                                                                                                                                                                                                                                                                                                                                                |                                                                                                      |                                                                                             |                                                                                                        |                                                                                                                                                              | the country fell to the lowest since 20                                                                                                                                     | 009.                               |
|                                                                                                                                                       |                                                                  | amibian Bonds                                                                                                                                 |                                                                                                                                                                                                                                                                                                                                                                                                                                                                                                                                                                                                                                                                                                                                                                                                                                                                                                                                                                                                                                                                                                                                                                                                                                                                                                                                                                                                                                                                                                                                                                                                                                                                                                                                                                                                                                                                                                                                                                                                                                                                                                                                |                                                                                                      |                                                                                             |                                                                                                        |                                                                                                                                                              |                                                                                                                                                                             |                                    |
| A Bonds                                                                                                                                               |                                                                  |                                                                                                                                               |                                                                                                                                                                                                                                                                                                                                                                                                                                                                                                                                                                                                                                                                                                                                                                                                                                                                                                                                                                                                                                                                                                                                                                                                                                                                                                                                                                                                                                                                                                                                                                                                                                                                                                                                                                                                                                                                                                                                                                                                                                                                                                                                | IA Bonds                                                                                             | YTM                                                                                         | Premium                                                                                                | Chg [bp]                                                                                                                                                     | 2018 2019                                                                                                                                                                   |                                    |
|                                                                                                                                                       | 3.53                                                             | 102.33                                                                                                                                        |                                                                                                                                                                                                                                                                                                                                                                                                                                                                                                                                                                                                                                                                                                                                                                                                                                                                                                                                                                                                                                                                                                                                                                                                                                                                                                                                                                                                                                                                                                                                                                                                                                                                                                                                                                                                                                                                                                                                                                                                                                                                                                                                | C21                                                                                                  | 5.11                                                                                        | 10                                                                                                     | 3.50                                                                                                                                                         | GDP (y/y) 0.3% -1.9%**                                                                                                                                                      |                                    |
| R208                                                                                                                                                  |                                                                  |                                                                                                                                               | 3.50                                                                                                                                                                                                                                                                                                                                                                                                                                                                                                                                                                                                                                                                                                                                                                                                                                                                                                                                                                                                                                                                                                                                                                                                                                                                                                                                                                                                                                                                                                                                                                                                                                                                                                                                                                                                                                                                                                                                                                                                                                                                                                                           | GC22                                                                                                 | 5.92                                                                                        | 90                                                                                                     | 3.50                                                                                                                                                         | Inflation (y/y) 5.1% 2.6%                                                                                                                                                   |                                    |
| 1208<br>12023                                                                                                                                         | 5.02                                                             | 106.68                                                                                                                                        |                                                                                                                                                                                                                                                                                                                                                                                                                                                                                                                                                                                                                                                                                                                                                                                                                                                                                                                                                                                                                                                                                                                                                                                                                                                                                                                                                                                                                                                                                                                                                                                                                                                                                                                                                                                                                                                                                                                                                                                                                                                                                                                                | GC23                                                                                                 | F 00                                                                                        | 00                                                                                                     |                                                                                                                                                              | PSCE (y/y) 7.5% 6.9%                                                                                                                                                        | 5.9                                |
| 1208<br>12023<br>1186                                                                                                                                 | 7.68                                                             | 114.16                                                                                                                                        | 5.00                                                                                                                                                                                                                                                                                                                                                                                                                                                                                                                                                                                                                                                                                                                                                                                                                                                                                                                                                                                                                                                                                                                                                                                                                                                                                                                                                                                                                                                                                                                                                                                                                                                                                                                                                                                                                                                                                                                                                                                                                                                                                                                           |                                                                                                      | 5.90                                                                                        | 88                                                                                                     | 3.50                                                                                                                                                         |                                                                                                                                                                             |                                    |
| 1208<br>12023<br>1186                                                                                                                                 | 7.68<br>9.25                                                     |                                                                                                                                               | 5.00                                                                                                                                                                                                                                                                                                                                                                                                                                                                                                                                                                                                                                                                                                                                                                                                                                                                                                                                                                                                                                                                                                                                                                                                                                                                                                                                                                                                                                                                                                                                                                                                                                                                                                                                                                                                                                                                                                                                                                                                                                                                                                                           | C24                                                                                                  | 8.08                                                                                        | 40                                                                                                     | 3.50<br>5.00                                                                                                                                                 | M2 (y/y) 6.4% 10.5%                                                                                                                                                         |                                    |
| R208<br>R2023<br>R186<br>R2030                                                                                                                        | 7.68                                                             | 114.16                                                                                                                                        | 5.00 <b>(</b> 8.50 <b>(</b>                                                                                                                                                                                                                                                                                                                                                                                                                                                                                                                                                                                                                                                                                                                                                                                                                                                                                                                                                                                                                                                                                                                                                                                                                                                                                                                                                                                                                                                                                                                                                                                                                                                                                                                                                                                                                                                                                                                                                                                                                                                                                                    |                                                                                                      |                                                                                             |                                                                                                        |                                                                                                                                                              |                                                                                                                                                                             | ó                                  |
| 208<br>2023<br>2186<br>2030<br>213                                                                                                                    | 7.68<br>9.25                                                     | 114.16<br>92.20<br>82.31                                                                                                                      | 5.00 <b>(</b> 8.50 <b>(</b> 8.50 <b>(</b>                                                                                                                                                                                                                                                                                                                                                                                                                                                                                                                                                                                                                                                                                                                                                                                                                                                                                                                                                                                                                                                                                                                                                                                                                                                                                                                                                                                                                                                                                                                                                                                                                                                                                                                                                                                                                                                                                                                                                                                                                                                                                      | C24<br>C25                                                                                           | 8.08                                                                                        | 40                                                                                                     | 5.00                                                                                                                                                         | M2 (y/y) 6.4% 10.5%                                                                                                                                                         | ó                                  |
| R208<br>R2023<br>R186<br>R2030<br>R213<br>R209                                                                                                        | 7.68<br>9.25<br>9.69<br>10.72                                    | 114.16<br>92.20<br>82.31<br>66.33                                                                                                             | 5.00 (<br>8.50 (<br>8.50 (<br>10.50 (                                                                                                                                                                                                                                                                                                                                                                                                                                                                                                                                                                                                                                                                                                                                                                                                                                                                                                                                                                                                                                                                                                                                                                                                                                                                                                                                                                                                                                                                                                                                                                                                                                                                                                                                                                                                                                                                                                                                                                                                                                                                                          | C24<br>C25<br>C27                                                                                    | 8.08<br>8.06<br>8.08                                                                        | 40<br>38<br>40                                                                                         | 5.00<br>5.00<br>5.00                                                                                                                                         | M2 (y/y) 6.4% 10.5%                                                                                                                                                         | ó                                  |
| R208<br>R2023<br>R186<br>R2030<br>R213<br>R209<br>R2037                                                                                               | 7.68<br>9.25<br>9.69<br>10.72<br>11.06                           | 114.16<br>92.20<br>82.31<br>66.33<br>80.73                                                                                                    | 5.00 (8.50 (10.50 (14.50 (10.50 (10.50 (10.50 (10.50 (10.50 (10.50 (10.50 (10.50 (10.50 (10.50 (10.50 (10.50 (10.50 (10.50 (10.50 (10.50 (10.50 (10.50 (10.50 (10.50 (10.50 (10.50 (10.50 (10.50 (10.50 (10.50 (10.50 (10.50 (10.50 (10.50 (10.50 (10.50 (10.50 (10.50 (10.50 (10.50 (10.50 (10.50 (10.50 (10.50 (10.50 (10.50 (10.50 (10.50 (10.50 (10.50 (10.50 (10.50 (10.50 (10.50 (10.50 (10.50 (10.50 (10.50 (10.50 (10.50 (10.50 (10.50 (10.50 (10.50 (10.50 (10.50 (10.50 (10.50 (10.50 (10.50 (10.50 (10.50 (10.50 (10.50 (10.50 (10.50 (10.50 (10.50 (10.50 (10.50 (10.50 (10.50 (10.50 (10.50 (10.50 (10.50 (10.50 (10.50 (10.50 (10.50 (10.50 (10.50 (10.50 (10.50 (10.50 (10.50 (10.50 (10.50 (10.50 (10.50 (10.50 (10.50 (10.50 (10.50 (10.50 (10.50 (10.50 (10.50 (10.50 (10.50 (10.50 (10.50 (10.50 (10.50 (10.50 (10.50 (10.50 (10.50 (10.50 (10.50 (10.50 (10.50 (10.50 (10.50 (10.50 (10.50 (10.50 (10.50 (10.50 (10.50 (10.50 (10.50 (10.50 (10.50 (10.50 (10.50 (10.50 (10.50 (10.50 (10.50 (10.50 (10.50 (10.50 (10.50 (10.50 (10.50 (10.50 (10.50 (10.50 (10.50 (10.50 (10.50 (10.50 (10.50 (10.50 (10.50 (10.50 (10.50 (10.50 (10.50 (10.50 (10.50 (10.50 (10.50 (10.50 (10.50 (10.50 (10.50 (10.50 (10.50 (10.50 (10.50 (10.50 (10.50 (10.50 (10.50 (10.50 (10.50 (10.50 (10.50 (10.50 (10.50 (10.50 (10.50 (10.50 (10.50 (10.50 (10.50 (10.50 (10.50 (10.50 (10.50 (10.50 (10.50 (10.50 (10.50 (10.50 (10.50 (10.50 (10.50 (10.50 (10.50 (10.50 (10.50 (10.50 (10.50 (10.50 (10.50 (10.50 (10.50 (10.50 (10.50 (10.50 (10.50 (10.50 (10.50 (10.50 (10.50 (10.50 (10.50 (10.50 (10.50 (10.50 (10.50 (10.50 (10.50 (10.50 (10.50 (10.50 (10.50 (10.50 (10.50 (10.50 (10.50 (10.50 (10.50 (10.50 (10.50 (10.50 (10.50 (10.50 (10.50 (10.50 (10.50 (10.50 (10.50 (10.50 (10.50 (10.50 (10.50 (10.50 (10.50 (10.50 (10.50 (10.50 (10.50 (10.50 (10.50 (10.50 (10.50 (10.50 (10.50 (10.50 (10.50 (10.50 (10.50 (10.50 (10.50 (10.50 (10.50 (10.50 (10.50 (10.50 (10.50 (10.50 (10.50 (10.50 (10.50 (10.50 (10.50 (10.50 (10.50 (10.50 (10.50 (10.50 (10.50 (10.50 (10.50 (10.50 (10.50 (10.50 (10.50 (10.5 | GC24<br>GC25<br>GC27<br>GC30                                                                         | 8.08<br>8.06<br>8.08<br>9.83                                                                | 40<br>38<br>40<br>58                                                                                   | 5.00<br>5.00<br>5.00<br>8.50                                                                                                                                 | M2 (y/y) 6.4% 10.5%                                                                                                                                                         | ó                                  |
| R208<br>R2023<br>R186<br>R2030<br>R213<br>R209<br>R2037                                                                                               | 7.68<br>9.25<br>9.69<br>10.72<br>11.06<br>9.69                   | 114.16<br>92.20<br>82.31<br>66.33<br>80.73<br>82.31                                                                                           | 5.00 (8.50 (10.50 (10.50 (10.50 (10.50 (10.50 (10.50 (10.50 (10.50 (10.50 (10.50 (10.50 (10.50 (10.50 (10.50 (10.50 (10.50 (10.50 (10.50 (10.50 (10.50 (10.50 (10.50 (10.50 (10.50 (10.50 (10.50 (10.50 (10.50 (10.50 (10.50 (10.50 (10.50 (10.50 (10.50 (10.50 (10.50 (10.50 (10.50 (10.50 (10.50 (10.50 (10.50 (10.50 (10.50 (10.50 (10.50 (10.50 (10.50 (10.50 (10.50 (10.50 (10.50 (10.50 (10.50 (10.50 (10.50 (10.50 (10.50 (10.50 (10.50 (10.50 (10.50 (10.50 (10.50 (10.50 (10.50 (10.50 (10.50 (10.50 (10.50 (10.50 (10.50 (10.50 (10.50 (10.50 (10.50 (10.50 (10.50 (10.50 (10.50 (10.50 (10.50 (10.50 (10.50 (10.50 (10.50 (10.50 (10.50 (10.50 (10.50 (10.50 (10.50 (10.50 (10.50 (10.50 (10.50 (10.50 (10.50 (10.50 (10.50 (10.50 (10.50 (10.50 (10.50 (10.50 (10.50 (10.50 (10.50 (10.50 (10.50 (10.50 (10.50 (10.50 (10.50 (10.50 (10.50 (10.50 (10.50 (10.50 (10.50 (10.50 (10.50 (10.50 (10.50 (10.50 (10.50 (10.50 (10.50 (10.50 (10.50 (10.50 (10.50 (10.50 (10.50 (10.50 (10.50 (10.50 (10.50 (10.50 (10.50 (10.50 (10.50 (10.50 (10.50 (10.50 (10.50 (10.50 (10.50 (10.50 (10.50 (10.50 (10.50 (10.50 (10.50 (10.50 (10.50 (10.50 (10.50 (10.50 (10.50 (10.50 (10.50 (10.50 (10.50 (10.50 (10.50 (10.50 (10.50 (10.50 (10.50 (10.50 (10.50 (10.50 (10.50 (10.50 (10.50 (10.50 (10.50 (10.50 (10.50 (10.50 (10.50 (10.50 (10.50 (10.50 (10.50 (10.50 (10.50 (10.50 (10.50 (10.50 (10.50 (10.50 (10.50 (10.50 (10.50 (10.50 (10.50 (10.50 (10.50 (10.50 (10.50 (10.50 (10.50 (10.50 (10.50 (10.50 (10.50 (10.50 (10.50 (10.50 (10.50 (10.50 (10.50 (10.50 (10.50 (10.50 (10.50 (10.50 (10.50 (10.50 (10.50 (10.50 (10.50 (10.50 (10.50 (10.50 (10.50 (10.50 (10.50 (10.50 (10.50 (10.50 (10.50 (10.50 (10.50 (10.50 (10.50 (10.50 (10.50 (10.50 (10.50 (10.50 (10.50 (10.50 (10.50 (10.50 (10.50 (10.50 (10.50 (10.50 (10.50 (10.50 (10.50 (10.50 (10.50 (10.50 (10.50 (10.50 (10.50 (10.50 (10.50 (10.50 (10.50 (10.50 (10.50 (10.50 (10.50 (10.50 (10.50 (10.50 (10.50 (10.50 (10.50 (10.50 (10.50 (10.50 (10.50 (10.50 (10.50 (10.50 (10.50 (10.50 (10.50 (10.50 (10.50 (10.50 (10.50 (10.50 (10.50 (10.5 | GC24<br>GC25<br>GC27<br>GC30<br>GC32                                                                 | 8.08<br>8.06<br>8.08<br>9.83<br>10.43                                                       | 40<br>38<br>40<br>58<br>74                                                                             | 5.00<br>5.00<br>5.00<br>8.50<br>8.50                                                                                                                         | M2 (y/y) 6.4% 10.5%                                                                                                                                                         | ó                                  |
| 1208<br>12023<br>1186<br>12030<br>1213<br>1209<br>12037<br>1214                                                                                       | 7.68<br>9.25<br>9.69<br>10.72<br>11.06<br>9.69<br>11.33          | 114.16<br>92.20<br>82.31<br>66.33<br>80.73<br>82.31<br>78.92                                                                                  | 5.00 (8.50 (6.50 (6.50 (6.50 (6.50 (6.50 (6.50 (6.50 (6.50 (6.50 (6.50 (6.50 (6.50 (6.50 (6.50 (6.50 (6.50 (6.50 (6.50 (6.50 (6.50 (6.50 (6.50 (6.50 (6.50 (6.50 (6.50 (6.50 (6.50 (6.50 (6.50 (6.50 (6.50 (6.50 (6.50 (6.50 (6.50 (6.50 (6.50 (6.50 (6.50 (6.50 (6.50 (6.50 (6.50 (6.50 (6.50 (6.50 (6.50 (6.50 (6.50 (6.50 (6.50 (6.50 (6.50 (6.50 (6.50 (6.50 (6.50 (6.50 (6.50 (6.50 (6.50 (6.50 (6.50 (6.50 (6.50 (6.50 (6.50 (6.50 (6.50 (6.50 (6.50 (6.50 (6.50 (6.50 (6.50 (6.50 (6.50 (6.50 (6.50 (6.50 (6.50 (6.50 (6.50 (6.50 (6.50 (6.50 (6.50 (6.50 (6.50 (6.50 (6.50 (6.50 (6.50 (6.50 (6.50 (6.50 (6.50 (6.50 (6.50 (6.50 (6.50 (6.50 (6.50 (6.50 (6.50 (6.50 (6.50 (6.50 (6.50 (6.50 (6.50 (6.50 (6.50 (6.50 (6.50 (6.50 (6.50 (6.50 (6.50 (6.50 (6.50 (6.50 (6.50 (6.50 (6.50 (6.50 (6.50 (6.50 (6.50 (6.50 (6.50 (6.50 (6.50 (6.50 (6.50 (6.50 (6.50 (6.50 (6.50 (6.50 (6.50 (6.50 (6.50 (6.50 (6.50 (6.50 (6.50 (6.50 (6.50 (6.50 (6.50 (6.50 (6.50 (6.50 (6.50 (6.50 (6.50 (6.50 (6.50 (6.50 (6.50 (6.50 (6.50 (6.50 (6.50 (6.50 (6.50 (6.50 (6.50 (6.50 (6.50 (6.50 (6.50 (6.50 (6.50 (6.50 (6.50 (6.50 (6.50 (6.50 (6.50 (6.50 (6.50 (6.50 (6.50 (6.50 (6.50 (6.50 (6.50 (6.50 (6.50 (6.50 (6.50 (6.50 (6.50 (6.50 (6.50 (6.50 (6.50 (6.50 (6.50 (6.50 (6.50 (6.50 (6.50 (6.50 (6.50 (6.50 (6.50 (6.50 (6.50 (6.50 (6.50 (6.50 (6.50 (6.50 (6.50 (6.50 (6.50 (6.50 (6.50 (6.50 (6.50 (6.50 (6.50 (6.50 (6.50 (6.50 (6.50 (6.50 (6.50 (6.50 (6.50 (6.50 (6.50 (6.50 (6.50 (6.50 (6.50 (6.50 (6.50 (6.50 (6.50 (6.50 (6.50 (6.50 (6.50 (6.50 (6.50 (6.50 (6.50 (6.50 (6.50 (6.50 (6.50 (6.50 (6.50 (6.50 (6.50 (6.50 (6.50 (6.50 (6.50 (6.50 (6.50 (6.50 (6.50 (6.50 (6.50 (6.50 (6.50 (6.50 (6.50 (6.50 (6.50 (6.50 (6.50 (6.50 (6.50 (6.50 (6.50 (6.50 (6.50 (6.50 (6.50 (6.50 (6.50 (6.50 (6.50 (6.50 (6.50 (6.50 (6.50 (6.50 (6.50 (6.50 (6.50 (6.50 (6.50 (6.50 (6.50 (6.50 (6.50 (6.50 (6.50 (6.50 (6.50 (6.50 (6.50 (6.50 (6.50 (6.50 (6.50 (6.50 (6.50 (6.50 (6.50 (6.50 (6.50 (6.50 (6.50 (6.50 (6.50 (6.50 (6.50 (6.50 (6.50 (6.50 (6.50 (6.50 (6.50 (6.50 (6.50 (6.50 (6.50 (6.50 (6.50 (6.50 ( | GC24<br>GC25<br>GC27<br>GC30<br>GC32<br>GC35                                                         | 8.08<br>8.06<br>8.08<br>9.83<br>10.43<br>11.72                                              | 40<br>38<br>40<br>58<br>74<br>100                                                                      | 5.00<br>5.00<br>5.00<br>8.50<br>8.50<br>10.50                                                                                                                | M2 (y/y) 6.4% 10.5%                                                                                                                                                         | ó                                  |
| 1208<br>12023<br>1186<br>12030<br>1213<br>1209<br>12037<br>1214                                                                                       | 7.68<br>9.25<br>9.69<br>10.72<br>11.06<br>9.69                   | 114.16<br>92.20<br>82.31<br>66.33<br>80.73<br>82.31                                                                                           | 5.00 (8.50 (10.50 (10.50 (10.50 (10.50 (10.50 (10.50 (10.50 (10.50 (10.50 (10.50 (10.50 (10.50 (10.50 (10.50 (10.50 (10.50 (10.50 (10.50 (10.50 (10.50 (10.50 (10.50 (10.50 (10.50 (10.50 (10.50 (10.50 (10.50 (10.50 (10.50 (10.50 (10.50 (10.50 (10.50 (10.50 (10.50 (10.50 (10.50 (10.50 (10.50 (10.50 (10.50 (10.50 (10.50 (10.50 (10.50 (10.50 (10.50 (10.50 (10.50 (10.50 (10.50 (10.50 (10.50 (10.50 (10.50 (10.50 (10.50 (10.50 (10.50 (10.50 (10.50 (10.50 (10.50 (10.50 (10.50 (10.50 (10.50 (10.50 (10.50 (10.50 (10.50 (10.50 (10.50 (10.50 (10.50 (10.50 (10.50 (10.50 (10.50 (10.50 (10.50 (10.50 (10.50 (10.50 (10.50 (10.50 (10.50 (10.50 (10.50 (10.50 (10.50 (10.50 (10.50 (10.50 (10.50 (10.50 (10.50 (10.50 (10.50 (10.50 (10.50 (10.50 (10.50 (10.50 (10.50 (10.50 (10.50 (10.50 (10.50 (10.50 (10.50 (10.50 (10.50 (10.50 (10.50 (10.50 (10.50 (10.50 (10.50 (10.50 (10.50 (10.50 (10.50 (10.50 (10.50 (10.50 (10.50 (10.50 (10.50 (10.50 (10.50 (10.50 (10.50 (10.50 (10.50 (10.50 (10.50 (10.50 (10.50 (10.50 (10.50 (10.50 (10.50 (10.50 (10.50 (10.50 (10.50 (10.50 (10.50 (10.50 (10.50 (10.50 (10.50 (10.50 (10.50 (10.50 (10.50 (10.50 (10.50 (10.50 (10.50 (10.50 (10.50 (10.50 (10.50 (10.50 (10.50 (10.50 (10.50 (10.50 (10.50 (10.50 (10.50 (10.50 (10.50 (10.50 (10.50 (10.50 (10.50 (10.50 (10.50 (10.50 (10.50 (10.50 (10.50 (10.50 (10.50 (10.50 (10.50 (10.50 (10.50 (10.50 (10.50 (10.50 (10.50 (10.50 (10.50 (10.50 (10.50 (10.50 (10.50 (10.50 (10.50 (10.50 (10.50 (10.50 (10.50 (10.50 (10.50 (10.50 (10.50 (10.50 (10.50 (10.50 (10.50 (10.50 (10.50 (10.50 (10.50 (10.50 (10.50 (10.50 (10.50 (10.50 (10.50 (10.50 (10.50 (10.50 (10.50 (10.50 (10.50 (10.50 (10.50 (10.50 (10.50 (10.50 (10.50 (10.50 (10.50 (10.50 (10.50 (10.50 (10.50 (10.50 (10.50 (10.50 (10.50 (10.50 (10.50 (10.50 (10.50 (10.50 (10.50 (10.50 (10.50 (10.50 (10.50 (10.50 (10.50 (10.50 (10.50 (10.50 (10.50 (10.50 (10.50 (10.50 (10.50 (10.50 (10.50 (10.50 (10.50 (10.50 (10.50 (10.50 (10.50 (10.50 (10.50 (10.50 (10.50 (10.50 (10.50 (10.50 (10.50 (10.50 (10.50 (10.50 (10.50 (10.50 (10.50 (10.5 | GC24<br>GC25<br>GC27<br>GC30<br>GC32<br>GC35<br>GC37                                                 | 8.08<br>8.06<br>8.08<br>9.83<br>10.43<br>11.72<br>12.17                                     | 40<br>38<br>40<br>58<br>74<br>100                                                                      | 5.00<br>5.00<br>5.00<br>8.50<br>8.50<br>10.50<br>14.50                                                                                                       | M2 (y/y) 6.4% 10.5%                                                                                                                                                         | ó                                  |
| 1208<br>12023<br>1186<br>12030<br>1213<br>1209<br>12037<br>1214                                                                                       | 7.68<br>9.25<br>9.69<br>10.72<br>11.06<br>9.69<br>11.33          | 114.16<br>92.20<br>82.31<br>66.33<br>80.73<br>82.31<br>78.92                                                                                  | 5.00<br>8.50<br>8.50<br>10.50<br>14.50<br>8.50<br>12.50<br>11.00                                                                                                                                                                                                                                                                                                                                                                                                                                                                                                                                                                                                                                                                                                                                                                                                                                                                                                                                                                                                                                                                                                                                                                                                                                                                                                                                                                                                                                                                                                                                                                                                                                                                                                                                                                                                                                                                                                                                                                                                                                                               | GC24<br>GC25<br>GC27<br>GC30<br>GC32<br>GC35<br>GC37<br>GC40                                         | 8.08<br>8.06<br>8.08<br>9.83<br>10.43<br>11.72<br>12.17                                     | 40<br>38<br>40<br>58<br>74<br>100<br>111<br>158                                                        | 5.00<br>5.00<br>5.00<br>8.50<br>8.50<br>10.50<br>14.50                                                                                                       | M2 (y/y) 6.4% 10.5%                                                                                                                                                         | ó                                  |
| 1208<br>12023<br>1186<br>12030<br>1213<br>1209<br>12037<br>1214                                                                                       | 7.68<br>9.25<br>9.69<br>10.72<br>11.06<br>9.69<br>11.33          | 114.16<br>92.20<br>82.31<br>66.33<br>80.73<br>82.31<br>78.92                                                                                  | 5.00<br>8.50<br>8.50<br>10.50<br>14.50<br>8.50<br>12.50<br>11.00                                                                                                                                                                                                                                                                                                                                                                                                                                                                                                                                                                                                                                                                                                                                                                                                                                                                                                                                                                                                                                                                                                                                                                                                                                                                                                                                                                                                                                                                                                                                                                                                                                                                                                                                                                                                                                                                                                                                                                                                                                                               | GC24<br>GC25<br>GC27<br>GC30<br>GC32<br>GC35<br>GC37<br>GC40<br>GC43                                 | 8.08<br>8.06<br>8.08<br>9.83<br>10.43<br>11.72<br>12.17<br>12.57<br>13.08                   | 40<br>38<br>40<br>58<br>74<br>100<br>111<br>158<br>175                                                 | 5.00<br>5.00<br>5.00<br>8.50<br>8.50<br>10.50<br>14.50<br>11.50                                                                                              | M2 (y/y) 6.4% 10.5%                                                                                                                                                         | ó                                  |
| 208<br>2023<br>186<br>2030<br>213<br>209<br>2037<br>214<br>2044                                                                                       | 7.68<br>9.25<br>9.69<br>10.72<br>11.06<br>9.69<br>11.33          | 114.16<br>92.20<br>82.31<br>66.33<br>80.73<br>82.31<br>78.92                                                                                  | 5.00 (8.50 (10.50 (10.50 (10.50 (10.50 (10.50 (10.50 (10.50 (10.50 (10.50 (10.50 (10.50 (10.50 (10.50 (10.50 (10.50 (10.50 (10.50 (10.50 (10.50 (10.50 (10.50 (10.50 (10.50 (10.50 (10.50 (10.50 (10.50 (10.50 (10.50 (10.50 (10.50 (10.50 (10.50 (10.50 (10.50 (10.50 (10.50 (10.50 (10.50 (10.50 (10.50 (10.50 (10.50 (10.50 (10.50 (10.50 (10.50 (10.50 (10.50 (10.50 (10.50 (10.50 (10.50 (10.50 (10.50 (10.50 (10.50 (10.50 (10.50 (10.50 (10.50 (10.50 (10.50 (10.50 (10.50 (10.50 (10.50 (10.50 (10.50 (10.50 (10.50 (10.50 (10.50 (10.50 (10.50 (10.50 (10.50 (10.50 (10.50 (10.50 (10.50 (10.50 (10.50 (10.50 (10.50 (10.50 (10.50 (10.50 (10.50 (10.50 (10.50 (10.50 (10.50 (10.50 (10.50 (10.50 (10.50 (10.50 (10.50 (10.50 (10.50 (10.50 (10.50 (10.50 (10.50 (10.50 (10.50 (10.50 (10.50 (10.50 (10.50 (10.50 (10.50 (10.50 (10.50 (10.50 (10.50 (10.50 (10.50 (10.50 (10.50 (10.50 (10.50 (10.50 (10.50 (10.50 (10.50 (10.50 (10.50 (10.50 (10.50 (10.50 (10.50 (10.50 (10.50 (10.50 (10.50 (10.50 (10.50 (10.50 (10.50 (10.50 (10.50 (10.50 (10.50 (10.50 (10.50 (10.50 (10.50 (10.50 (10.50 (10.50 (10.50 (10.50 (10.50 (10.50 (10.50 (10.50 (10.50 (10.50 (10.50 (10.50 (10.50 (10.50 (10.50 (10.50 (10.50 (10.50 (10.50 (10.50 (10.50 (10.50 (10.50 (10.50 (10.50 (10.50 (10.50 (10.50 (10.50 (10.50 (10.50 (10.50 (10.50 (10.50 (10.50 (10.50 (10.50 (10.50 (10.50 (10.50 (10.50 (10.50 (10.50 (10.50 (10.50 (10.50 (10.50 (10.50 (10.50 (10.50 (10.50 (10.50 (10.50 (10.50 (10.50 (10.50 (10.50 (10.50 (10.50 (10.50 (10.50 (10.50 (10.50 (10.50 (10.50 (10.50 (10.50 (10.50 (10.50 (10.50 (10.50 (10.50 (10.50 (10.50 (10.50 (10.50 (10.50 (10.50 (10.50 (10.50 (10.50 (10.50 (10.50 (10.50 (10.50 (10.50 (10.50 (10.50 (10.50 (10.50 (10.50 (10.50 (10.50 (10.50 (10.50 (10.50 (10.50 (10.50 (10.50 (10.50 (10.50 (10.50 (10.50 (10.50 (10.50 (10.50 (10.50 (10.50 (10.50 (10.50 (10.50 (10.50 (10.50 (10.50 (10.50 (10.50 (10.50 (10.50 (10.50 (10.50 (10.50 (10.50 (10.50 (10.50 (10.50 (10.50 (10.50 (10.50 (10.50 (10.50 (10.50 (10.50 (10.50 (10.50 (10.50 (10.50 (10.50 (10.50 (10.50 (10.50 (10.5 | GC24<br>GC25<br>GC27<br>GC30<br>GC32<br>GC35<br>GC37<br>GC40<br>GC43                                 | 8.08<br>8.06<br>8.08<br>9.83<br>10.43<br>11.72<br>12.17<br>12.57<br>13.08<br>13.30          | 40<br>38<br>40<br>58<br>74<br>100<br>111<br>158<br>175                                                 | 5.00<br>5.00<br>5.00<br>8.50<br>8.50<br>10.50<br>14.50<br>11.50<br>12.50                                                                                     | M2 (y/y) 6.4% 10.5%                                                                                                                                                         | ó                                  |
| 208<br>2023<br>186<br>2030<br>213<br>209<br>2037<br>214<br>2044                                                                                       | 7.68<br>9.25<br>9.69<br>10.72<br>11.06<br>9.69<br>11.33          | 114.16<br>92.20<br>82.31<br>66.33<br>80.73<br>82.31<br>78.92                                                                                  | 5.00 (8.50 (10.50 (10.50 (10.50 (10.50 (10.50 (10.50 (10.50 (10.50 (10.50 (10.50 (10.50 (10.50 (10.50 (10.50 (10.50 (10.50 (10.50 (10.50 (10.50 (10.50 (10.50 (10.50 (10.50 (10.50 (10.50 (10.50 (10.50 (10.50 (10.50 (10.50 (10.50 (10.50 (10.50 (10.50 (10.50 (10.50 (10.50 (10.50 (10.50 (10.50 (10.50 (10.50 (10.50 (10.50 (10.50 (10.50 (10.50 (10.50 (10.50 (10.50 (10.50 (10.50 (10.50 (10.50 (10.50 (10.50 (10.50 (10.50 (10.50 (10.50 (10.50 (10.50 (10.50 (10.50 (10.50 (10.50 (10.50 (10.50 (10.50 (10.50 (10.50 (10.50 (10.50 (10.50 (10.50 (10.50 (10.50 (10.50 (10.50 (10.50 (10.50 (10.50 (10.50 (10.50 (10.50 (10.50 (10.50 (10.50 (10.50 (10.50 (10.50 (10.50 (10.50 (10.50 (10.50 (10.50 (10.50 (10.50 (10.50 (10.50 (10.50 (10.50 (10.50 (10.50 (10.50 (10.50 (10.50 (10.50 (10.50 (10.50 (10.50 (10.50 (10.50 (10.50 (10.50 (10.50 (10.50 (10.50 (10.50 (10.50 (10.50 (10.50 (10.50 (10.50 (10.50 (10.50 (10.50 (10.50 (10.50 (10.50 (10.50 (10.50 (10.50 (10.50 (10.50 (10.50 (10.50 (10.50 (10.50 (10.50 (10.50 (10.50 (10.50 (10.50 (10.50 (10.50 (10.50 (10.50 (10.50 (10.50 (10.50 (10.50 (10.50 (10.50 (10.50 (10.50 (10.50 (10.50 (10.50 (10.50 (10.50 (10.50 (10.50 (10.50 (10.50 (10.50 (10.50 (10.50 (10.50 (10.50 (10.50 (10.50 (10.50 (10.50 (10.50 (10.50 (10.50 (10.50 (10.50 (10.50 (10.50 (10.50 (10.50 (10.50 (10.50 (10.50 (10.50 (10.50 (10.50 (10.50 (10.50 (10.50 (10.50 (10.50 (10.50 (10.50 (10.50 (10.50 (10.50 (10.50 (10.50 (10.50 (10.50 (10.50 (10.50 (10.50 (10.50 (10.50 (10.50 (10.50 (10.50 (10.50 (10.50 (10.50 (10.50 (10.50 (10.50 (10.50 (10.50 (10.50 (10.50 (10.50 (10.50 (10.50 (10.50 (10.50 (10.50 (10.50 (10.50 (10.50 (10.50 (10.50 (10.50 (10.50 (10.50 (10.50 (10.50 (10.50 (10.50 (10.50 (10.50 (10.50 (10.50 (10.50 (10.50 (10.50 (10.50 (10.50 (10.50 (10.50 (10.50 (10.50 (10.50 (10.50 (10.50 (10.50 (10.50 (10.50 (10.50 (10.50 (10.50 (10.50 (10.50 (10.50 (10.50 (10.50 (10.50 (10.50 (10.50 (10.50 (10.50 (10.50 (10.50 (10.50 (10.50 (10.50 (10.50 (10.50 (10.50 (10.50 (10.50 (10.50 (10.50 (10.50 (10.50 (10.50 (10.50 (10.50 (10.50 (10.50 (10.5 | GC24<br>GC25<br>GC27<br>GC30<br>GC32<br>GC35<br>GC37<br>GC40<br>GC43                                 | 8.08<br>8.06<br>8.08<br>9.83<br>10.43<br>11.72<br>12.17<br>12.57<br>13.08                   | 40<br>38<br>40<br>58<br>74<br>100<br>111<br>158<br>175                                                 | 5.00<br>5.00<br>5.00<br>8.50<br>8.50<br>10.50<br>14.50<br>11.50                                                                                              | M2 (y/y) 6.4% 10.5%<br>IJG BCI 48.5 49.9                                                                                                                                    | 6                                  |
| 208<br>2023<br>186<br>2030<br>213<br>209<br>2037<br>214<br>2044<br>2048                                                                               | 7.68<br>9.25<br>9.69<br>10.72<br>11.06<br>9.69<br>11.33<br>11.26 | 114.16<br>92.20<br>82.31<br>66.33<br>80.73<br>82.31<br>78.92<br>78.72                                                                         | 5.00 (8.50 (10.50 (10.50 (10.50 (10.50 (10.50 (10.50 (10.50 (10.50 (10.50 (10.50 (10.50 (10.50 (10.50 (10.50 (10.50 (10.50 (10.50 (10.50 (10.50 (10.50 (10.50 (10.50 (10.50 (10.50 (10.50 (10.50 (10.50 (10.50 (10.50 (10.50 (10.50 (10.50 (10.50 (10.50 (10.50 (10.50 (10.50 (10.50 (10.50 (10.50 (10.50 (10.50 (10.50 (10.50 (10.50 (10.50 (10.50 (10.50 (10.50 (10.50 (10.50 (10.50 (10.50 (10.50 (10.50 (10.50 (10.50 (10.50 (10.50 (10.50 (10.50 (10.50 (10.50 (10.50 (10.50 (10.50 (10.50 (10.50 (10.50 (10.50 (10.50 (10.50 (10.50 (10.50 (10.50 (10.50 (10.50 (10.50 (10.50 (10.50 (10.50 (10.50 (10.50 (10.50 (10.50 (10.50 (10.50 (10.50 (10.50 (10.50 (10.50 (10.50 (10.50 (10.50 (10.50 (10.50 (10.50 (10.50 (10.50 (10.50 (10.50 (10.50 (10.50 (10.50 (10.50 (10.50 (10.50 (10.50 (10.50 (10.50 (10.50 (10.50 (10.50 (10.50 (10.50 (10.50 (10.50 (10.50 (10.50 (10.50 (10.50 (10.50 (10.50 (10.50 (10.50 (10.50 (10.50 (10.50 (10.50 (10.50 (10.50 (10.50 (10.50 (10.50 (10.50 (10.50 (10.50 (10.50 (10.50 (10.50 (10.50 (10.50 (10.50 (10.50 (10.50 (10.50 (10.50 (10.50 (10.50 (10.50 (10.50 (10.50 (10.50 (10.50 (10.50 (10.50 (10.50 (10.50 (10.50 (10.50 (10.50 (10.50 (10.50 (10.50 (10.50 (10.50 (10.50 (10.50 (10.50 (10.50 (10.50 (10.50 (10.50 (10.50 (10.50 (10.50 (10.50 (10.50 (10.50 (10.50 (10.50 (10.50 (10.50 (10.50 (10.50 (10.50 (10.50 (10.50 (10.50 (10.50 (10.50 (10.50 (10.50 (10.50 (10.50 (10.50 (10.50 (10.50 (10.50 (10.50 (10.50 (10.50 (10.50 (10.50 (10.50 (10.50 (10.50 (10.50 (10.50 (10.50 (10.50 (10.50 (10.50 (10.50 (10.50 (10.50 (10.50 (10.50 (10.50 (10.50 (10.50 (10.50 (10.50 (10.50 (10.50 (10.50 (10.50 (10.50 (10.50 (10.50 (10.50 (10.50 (10.50 (10.50 (10.50 (10.50 (10.50 (10.50 (10.50 (10.50 (10.50 (10.50 (10.50 (10.50 (10.50 (10.50 (10.50 (10.50 (10.50 (10.50 (10.50 (10.50 (10.50 (10.50 (10.50 (10.50 (10.50 (10.50 (10.50 (10.50 (10.50 (10.50 (10.50 (10.50 (10.50 (10.50 (10.50 (10.50 (10.50 (10.50 (10.50 (10.50 (10.50 (10.50 (10.50 (10.50 (10.50 (10.50 (10.50 (10.50 (10.50 (10.50 (10.50 (10.50 (10.50 (10.50 (10.50 (10.50 (10.50 (10.50 (10.5 | GC24<br>GC25<br>GC27<br>GC30<br>GC32<br>GC35<br>GC37<br>GC40<br>GC43                                 | 8.08<br>8.06<br>8.08<br>9.83<br>10.43<br>11.72<br>12.17<br>12.57<br>13.08<br>13.30          | 40<br>38<br>40<br>58<br>74<br>100<br>111<br>158<br>175                                                 | 5.00<br>5.00<br>5.00<br>8.50<br>8.50<br>10.50<br>14.50<br>11.50<br>12.50                                                                                     | M2 (y/y) 6.4% 10.5%<br>IJG BCI 48.5 49.9                                                                                                                                    | 6                                  |
| 208<br>2023<br>186<br>2030<br>213<br>209<br>2037<br>214<br>2044<br>2048                                                                               | 7.68<br>9.25<br>9.69<br>10.72<br>11.06<br>9.69<br>11.33<br>11.26 | 114.16<br>92.20<br>82.31<br>66.33<br>80.73<br>82.31<br>78.92<br>78.72                                                                         | 5.00 (8.50 (10.50 (10.50 (10.50 (10.50 (10.50 (10.50 (10.50 (10.50 (10.50 (10.50 (10.50 (10.50 (10.50 (10.50 (10.50 (10.50 (10.50 (10.50 (10.50 (10.50 (10.50 (10.50 (10.50 (10.50 (10.50 (10.50 (10.50 (10.50 (10.50 (10.50 (10.50 (10.50 (10.50 (10.50 (10.50 (10.50 (10.50 (10.50 (10.50 (10.50 (10.50 (10.50 (10.50 (10.50 (10.50 (10.50 (10.50 (10.50 (10.50 (10.50 (10.50 (10.50 (10.50 (10.50 (10.50 (10.50 (10.50 (10.50 (10.50 (10.50 (10.50 (10.50 (10.50 (10.50 (10.50 (10.50 (10.50 (10.50 (10.50 (10.50 (10.50 (10.50 (10.50 (10.50 (10.50 (10.50 (10.50 (10.50 (10.50 (10.50 (10.50 (10.50 (10.50 (10.50 (10.50 (10.50 (10.50 (10.50 (10.50 (10.50 (10.50 (10.50 (10.50 (10.50 (10.50 (10.50 (10.50 (10.50 (10.50 (10.50 (10.50 (10.50 (10.50 (10.50 (10.50 (10.50 (10.50 (10.50 (10.50 (10.50 (10.50 (10.50 (10.50 (10.50 (10.50 (10.50 (10.50 (10.50 (10.50 (10.50 (10.50 (10.50 (10.50 (10.50 (10.50 (10.50 (10.50 (10.50 (10.50 (10.50 (10.50 (10.50 (10.50 (10.50 (10.50 (10.50 (10.50 (10.50 (10.50 (10.50 (10.50 (10.50 (10.50 (10.50 (10.50 (10.50 (10.50 (10.50 (10.50 (10.50 (10.50 (10.50 (10.50 (10.50 (10.50 (10.50 (10.50 (10.50 (10.50 (10.50 (10.50 (10.50 (10.50 (10.50 (10.50 (10.50 (10.50 (10.50 (10.50 (10.50 (10.50 (10.50 (10.50 (10.50 (10.50 (10.50 (10.50 (10.50 (10.50 (10.50 (10.50 (10.50 (10.50 (10.50 (10.50 (10.50 (10.50 (10.50 (10.50 (10.50 (10.50 (10.50 (10.50 (10.50 (10.50 (10.50 (10.50 (10.50 (10.50 (10.50 (10.50 (10.50 (10.50 (10.50 (10.50 (10.50 (10.50 (10.50 (10.50 (10.50 (10.50 (10.50 (10.50 (10.50 (10.50 (10.50 (10.50 (10.50 (10.50 (10.50 (10.50 (10.50 (10.50 (10.50 (10.50 (10.50 (10.50 (10.50 (10.50 (10.50 (10.50 (10.50 (10.50 (10.50 (10.50 (10.50 (10.50 (10.50 (10.50 (10.50 (10.50 (10.50 (10.50 (10.50 (10.50 (10.50 (10.50 (10.50 (10.50 (10.50 (10.50 (10.50 (10.50 (10.50 (10.50 (10.50 (10.50 (10.50 (10.50 (10.50 (10.50 (10.50 (10.50 (10.50 (10.50 (10.50 (10.50 (10.50 (10.50 (10.50 (10.50 (10.50 (10.50 (10.50 (10.50 (10.50 (10.50 (10.50 (10.50 (10.50 (10.50 (10.50 (10.50 (10.50 (10.50 (10.50 (10.50 (10.50 (10.50 (10.50 (10.5 | GC24<br>GC25<br>GC27<br>GC30<br>GC32<br>GC35<br>GC37<br>GC40<br>GC43                                 | 8.08<br>8.06<br>8.08<br>9.83<br>10.43<br>11.72<br>12.17<br>12.57<br>13.08<br>13.30          | 40<br>38<br>40<br>58<br>74<br>100<br>111<br>158<br>175                                                 | 5.00<br>5.00<br>5.00<br>8.50<br>8.50<br>10.50<br>14.50<br>11.50<br>12.50                                                                                     | M2 (y/y) 6.4% 10.5%<br>IJG BCI 48.5 49.9                                                                                                                                    | 6                                  |
| 1208<br>12023<br>1186<br>12030<br>1213<br>1209<br>12037<br>1214<br>12044<br>12044                                                                     | 7.68<br>9.25<br>9.69<br>10.72<br>11.06<br>9.69<br>11.33<br>11.26 | 114.16<br>92.20<br>82.31<br>66.33<br>80.73<br>82.31<br>78.92<br>78.72                                                                         | 5.00 (8.50 (10.50 (10.50 (10.50 (10.50 (10.50 (10.50 (10.50 (10.50 (10.50 (10.50 (10.50 (10.50 (10.50 (10.50 (10.50 (10.50 (10.50 (10.50 (10.50 (10.50 (10.50 (10.50 (10.50 (10.50 (10.50 (10.50 (10.50 (10.50 (10.50 (10.50 (10.50 (10.50 (10.50 (10.50 (10.50 (10.50 (10.50 (10.50 (10.50 (10.50 (10.50 (10.50 (10.50 (10.50 (10.50 (10.50 (10.50 (10.50 (10.50 (10.50 (10.50 (10.50 (10.50 (10.50 (10.50 (10.50 (10.50 (10.50 (10.50 (10.50 (10.50 (10.50 (10.50 (10.50 (10.50 (10.50 (10.50 (10.50 (10.50 (10.50 (10.50 (10.50 (10.50 (10.50 (10.50 (10.50 (10.50 (10.50 (10.50 (10.50 (10.50 (10.50 (10.50 (10.50 (10.50 (10.50 (10.50 (10.50 (10.50 (10.50 (10.50 (10.50 (10.50 (10.50 (10.50 (10.50 (10.50 (10.50 (10.50 (10.50 (10.50 (10.50 (10.50 (10.50 (10.50 (10.50 (10.50 (10.50 (10.50 (10.50 (10.50 (10.50 (10.50 (10.50 (10.50 (10.50 (10.50 (10.50 (10.50 (10.50 (10.50 (10.50 (10.50 (10.50 (10.50 (10.50 (10.50 (10.50 (10.50 (10.50 (10.50 (10.50 (10.50 (10.50 (10.50 (10.50 (10.50 (10.50 (10.50 (10.50 (10.50 (10.50 (10.50 (10.50 (10.50 (10.50 (10.50 (10.50 (10.50 (10.50 (10.50 (10.50 (10.50 (10.50 (10.50 (10.50 (10.50 (10.50 (10.50 (10.50 (10.50 (10.50 (10.50 (10.50 (10.50 (10.50 (10.50 (10.50 (10.50 (10.50 (10.50 (10.50 (10.50 (10.50 (10.50 (10.50 (10.50 (10.50 (10.50 (10.50 (10.50 (10.50 (10.50 (10.50 (10.50 (10.50 (10.50 (10.50 (10.50 (10.50 (10.50 (10.50 (10.50 (10.50 (10.50 (10.50 (10.50 (10.50 (10.50 (10.50 (10.50 (10.50 (10.50 (10.50 (10.50 (10.50 (10.50 (10.50 (10.50 (10.50 (10.50 (10.50 (10.50 (10.50 (10.50 (10.50 (10.50 (10.50 (10.50 (10.50 (10.50 (10.50 (10.50 (10.50 (10.50 (10.50 (10.50 (10.50 (10.50 (10.50 (10.50 (10.50 (10.50 (10.50 (10.50 (10.50 (10.50 (10.50 (10.50 (10.50 (10.50 (10.50 (10.50 (10.50 (10.50 (10.50 (10.50 (10.50 (10.50 (10.50 (10.50 (10.50 (10.50 (10.50 (10.50 (10.50 (10.50 (10.50 (10.50 (10.50 (10.50 (10.50 (10.50 (10.50 (10.50 (10.50 (10.50 (10.50 (10.50 (10.50 (10.50 (10.50 (10.50 (10.50 (10.50 (10.50 (10.50 (10.50 (10.50 (10.50 (10.50 (10.50 (10.50 (10.50 (10.50 (10.50 (10.50 (10.50 (10.50 (10.50 (10.5 | GC24<br>GC25<br>GC27<br>GC30<br>GC32<br>GC35<br>GC37<br>GC40<br>GC43<br>GC43<br>GC45                 | 8.08<br>8.06<br>8.08<br>9.83<br>10.43<br>11.72<br>12.17<br>12.57<br>13.08<br>13.30          | 40<br>38<br>40<br>58<br>74<br>100<br>111<br>158<br>175<br>197<br>205                                   | 5.00<br>5.00<br>5.00<br>8.50<br>8.50<br>10.50<br>14.50<br>12.50<br>12.50                                                                                     | M2 (y/y) 6.4% 10.5%<br>IJG BCI 48.5 49.9                                                                                                                                    | **nowca                            |
| R208<br>12023<br>1186<br>R2030<br>1213<br>1209<br>R2037<br>1214<br>R2044<br>12048                                                                     | 7.68<br>9.25<br>9.69<br>10.72<br>11.06<br>9.69<br>11.33<br>11.26 | 114.16<br>92.20<br>82.31<br>66.33<br>80.73<br>82.31<br>78.92<br>78.72                                                                         | 5.00 (8.50 (10.50 (10.50 (10.50 (10.50 (10.50 (10.50 (10.50 (10.50 (10.50 (10.50 (10.50 (10.50 (10.50 (10.50 (10.50 (10.50 (10.50 (10.50 (10.50 (10.50 (10.50 (10.50 (10.50 (10.50 (10.50 (10.50 (10.50 (10.50 (10.50 (10.50 (10.50 (10.50 (10.50 (10.50 (10.50 (10.50 (10.50 (10.50 (10.50 (10.50 (10.50 (10.50 (10.50 (10.50 (10.50 (10.50 (10.50 (10.50 (10.50 (10.50 (10.50 (10.50 (10.50 (10.50 (10.50 (10.50 (10.50 (10.50 (10.50 (10.50 (10.50 (10.50 (10.50 (10.50 (10.50 (10.50 (10.50 (10.50 (10.50 (10.50 (10.50 (10.50 (10.50 (10.50 (10.50 (10.50 (10.50 (10.50 (10.50 (10.50 (10.50 (10.50 (10.50 (10.50 (10.50 (10.50 (10.50 (10.50 (10.50 (10.50 (10.50 (10.50 (10.50 (10.50 (10.50 (10.50 (10.50 (10.50 (10.50 (10.50 (10.50 (10.50 (10.50 (10.50 (10.50 (10.50 (10.50 (10.50 (10.50 (10.50 (10.50 (10.50 (10.50 (10.50 (10.50 (10.50 (10.50 (10.50 (10.50 (10.50 (10.50 (10.50 (10.50 (10.50 (10.50 (10.50 (10.50 (10.50 (10.50 (10.50 (10.50 (10.50 (10.50 (10.50 (10.50 (10.50 (10.50 (10.50 (10.50 (10.50 (10.50 (10.50 (10.50 (10.50 (10.50 (10.50 (10.50 (10.50 (10.50 (10.50 (10.50 (10.50 (10.50 (10.50 (10.50 (10.50 (10.50 (10.50 (10.50 (10.50 (10.50 (10.50 (10.50 (10.50 (10.50 (10.50 (10.50 (10.50 (10.50 (10.50 (10.50 (10.50 (10.50 (10.50 (10.50 (10.50 (10.50 (10.50 (10.50 (10.50 (10.50 (10.50 (10.50 (10.50 (10.50 (10.50 (10.50 (10.50 (10.50 (10.50 (10.50 (10.50 (10.50 (10.50 (10.50 (10.50 (10.50 (10.50 (10.50 (10.50 (10.50 (10.50 (10.50 (10.50 (10.50 (10.50 (10.50 (10.50 (10.50 (10.50 (10.50 (10.50 (10.50 (10.50 (10.50 (10.50 (10.50 (10.50 (10.50 (10.50 (10.50 (10.50 (10.50 (10.50 (10.50 (10.50 (10.50 (10.50 (10.50 (10.50 (10.50 (10.50 (10.50 (10.50 (10.50 (10.50 (10.50 (10.50 (10.50 (10.50 (10.50 (10.50 (10.50 (10.50 (10.50 (10.50 (10.50 (10.50 (10.50 (10.50 (10.50 (10.50 (10.50 (10.50 (10.50 (10.50 (10.50 (10.50 (10.50 (10.50 (10.50 (10.50 (10.50 (10.50 (10.50 (10.50 (10.50 (10.50 (10.50 (10.50 (10.50 (10.50 (10.50 (10.50 (10.50 (10.50 (10.50 (10.50 (10.50 (10.50 (10.50 (10.50 (10.50 (10.50 (10.50 (10.50 (10.50 (10.50 (10.50 (10.50 (10.5 | GC24<br>GC25<br>GC27<br>GC30<br>GC32<br>GC35<br>GC37<br>GC40<br>GC43<br>GC43<br>GC45<br>GC50         | 8.08<br>8.06<br>8.08<br>9.83<br>10.43<br>11.72<br>12.17<br>12.57<br>13.08<br>13.30<br>13.31 | 40<br>38<br>40<br>58<br>74<br>100<br>111<br>158<br>175<br>197<br>205                                   | 5.00<br>5.00<br>5.00<br>8.50<br>8.50<br>14.50<br>11.50<br>12.50<br>12.50<br>11.00                                                                            | M2 (y/y)   6.4%   10.5%     IJG BCI                                                                                                                                         | **nowca                            |
| 1208<br>12023<br>1186<br>12030<br>1213<br>1209<br>12037<br>1214<br>12044<br>12048<br>JG Indices and                                                   | 7.68<br>9.25<br>9.69<br>10.72<br>11.06<br>9.69<br>11.33<br>11.26 | 114.16<br>92.20<br>82.31<br>66.33<br>80.73<br>82.31<br>78.92<br>78.72                                                                         | 5.00 (8.50 (8.50 (10.50 (10.50 (10.50 (10.50 (10.50 (10.50 (10.50 (10.50 (10.50 (10.50 (10.50 (10.50 (10.50 (10.50 (10.50 (10.50 (10.50 (10.50 (10.50 (10.50 (10.50 (10.50 (10.50 (10.50 (10.50 (10.50 (10.50 (10.50 (10.50 (10.50 (10.50 (10.50 (10.50 (10.50 (10.50 (10.50 (10.50 (10.50 (10.50 (10.50 (10.50 (10.50 (10.50 (10.50 (10.50 (10.50 (10.50 (10.50 (10.50 (10.50 (10.50 (10.50 (10.50 (10.50 (10.50 (10.50 (10.50 (10.50 (10.50 (10.50 (10.50 (10.50 (10.50 (10.50 (10.50 (10.50 (10.50 (10.50 (10.50 (10.50 (10.50 (10.50 (10.50 (10.50 (10.50 (10.50 (10.50 (10.50 (10.50 (10.50 (10.50 (10.50 (10.50 (10.50 (10.50 (10.50 (10.50 (10.50 (10.50 (10.50 (10.50 (10.50 (10.50 (10.50 (10.50 (10.50 (10.50 (10.50 (10.50 (10.50 (10.50 (10.50 (10.50 (10.50 (10.50 (10.50 (10.50 (10.50 (10.50 (10.50 (10.50 (10.50 (10.50 (10.50 (10.50 (10.50 (10.50 (10.50 (10.50 (10.50 (10.50 (10.50 (10.50 (10.50 (10.50 (10.50 (10.50 (10.50 (10.50 (10.50 (10.50 (10.50 (10.50 (10.50 (10.50 (10.50 (10.50 (10.50 (10.50 (10.50 (10.50 (10.50 (10.50 (10.50 (10.50 (10.50 (10.50 (10.50 (10.50 (10.50 (10.50 (10.50 (10.50 (10.50 (10.50 (10.50 (10.50 (10.50 (10.50 (10.50 (10.50 (10.50 (10.50 (10.50 (10.50 (10.50 (10.50 (10.50 (10.50 (10.50 (10.50 (10.50 (10.50 (10.50 (10.50 (10.50 (10.50 (10.50 (10.50 (10.50 (10.50 (10.50 (10.50 (10.50 (10.50 (10.50 (10.50 (10.50 (10.50 (10.50 (10.50 (10.50 (10.50 (10.50 (10.50 (10.50 (10.50 (10.50 (10.50 (10.50 (10.50 (10.50 (10.50 (10.50 (10.50 (10.50 (10.50 (10.50 (10.50 (10.50 (10.50 (10.50 (10.50 (10.50 (10.50 (10.50 (10.50 (10.50 (10.50 (10.50 (10.50 (10.50 (10.50 (10.50 (10.50 (10.50 (10.50 (10.50 (10.50 (10.50 (10.50 (10.50 (10.50 (10.50 (10.50 (10.50 (10.50 (10.50 (10.50 (10.50 (10.50 (10.50 (10.50 (10.50 (10.50 (10.50 (10.50 (10.50 (10.50 (10.50 (10.50 (10.50 (10.50 (10.50 (10.50 (10.50 (10.50 (10.50 (10.50 (10.50 (10.50 (10.50 (10.50 (10.50 (10.50 (10.50 (10.50 (10.50 (10.50 (10.50 (10.50 (10.50 (10.50 (10.50 (10.50 (10.50 (10.50 (10.50 (10.50 (10.50 (10.50 (10.50 (10.50 (10.50 (10.50 (10.50 (10.50 (10.50 (10.50 (10.50 | GC24<br>GC25<br>GC27<br>GC30<br>GC32<br>GC35<br>GC35<br>GC40<br>GC43<br>GC45<br>GC50                 | 8.08<br>8.06<br>8.08<br>9.83<br>10.43<br>11.72<br>12.17<br>12.57<br>13.08<br>13.30<br>13.31 | 40<br>38<br>40<br>58<br>74<br>100<br>111<br>158<br>175<br>197<br>205<br><b>mtd %</b><br>0.000          | 5.00<br>5.00<br>5.00<br>8.50<br>8.50<br>10.50<br>14.50<br>11.50<br>12.50<br>11.00<br>ytd % BoN<br>3.268 19 Feb                                               | M2 (y/y) 6.4% 10.5% IJG BCI 48.5 49.9  *forecast  MPC Meeting Calendar for 2020  SARB FOMC 16 Jan 29 Jan                                                                    | **nowca                            |
| R208 R2023 R186 R2030 R213 R209 R2037 R214 R2048 R2048 R2048 R3G Indices and R3G Money Mark R3G Bond Index                                            | 7.68<br>9.25<br>9.69<br>10.72<br>11.06<br>9.69<br>11.33<br>11.26 | 114.16<br>92.20<br>82.31<br>66.33<br>80.73<br>82.31<br>78.92<br>78.72                                                                         | 5.00 (8.50 (8.50 (10.50 (10.50 (10.50 (10.50 (10.50 (10.50 (10.50 (10.50 (10.50 (10.50 (10.50 (10.50 (10.50 (10.50 (10.50 (10.50 (10.50 (10.50 (10.50 (10.50 (10.50 (10.50 (10.50 (10.50 (10.50 (10.50 (10.50 (10.50 (10.50 (10.50 (10.50 (10.50 (10.50 (10.50 (10.50 (10.50 (10.50 (10.50 (10.50 (10.50 (10.50 (10.50 (10.50 (10.50 (10.50 (10.50 (10.50 (10.50 (10.50 (10.50 (10.50 (10.50 (10.50 (10.50 (10.50 (10.50 (10.50 (10.50 (10.50 (10.50 (10.50 (10.50 (10.50 (10.50 (10.50 (10.50 (10.50 (10.50 (10.50 (10.50 (10.50 (10.50 (10.50 (10.50 (10.50 (10.50 (10.50 (10.50 (10.50 (10.50 (10.50 (10.50 (10.50 (10.50 (10.50 (10.50 (10.50 (10.50 (10.50 (10.50 (10.50 (10.50 (10.50 (10.50 (10.50 (10.50 (10.50 (10.50 (10.50 (10.50 (10.50 (10.50 (10.50 (10.50 (10.50 (10.50 (10.50 (10.50 (10.50 (10.50 (10.50 (10.50 (10.50 (10.50 (10.50 (10.50 (10.50 (10.50 (10.50 (10.50 (10.50 (10.50 (10.50 (10.50 (10.50 (10.50 (10.50 (10.50 (10.50 (10.50 (10.50 (10.50 (10.50 (10.50 (10.50 (10.50 (10.50 (10.50 (10.50 (10.50 (10.50 (10.50 (10.50 (10.50 (10.50 (10.50 (10.50 (10.50 (10.50 (10.50 (10.50 (10.50 (10.50 (10.50 (10.50 (10.50 (10.50 (10.50 (10.50 (10.50 (10.50 (10.50 (10.50 (10.50 (10.50 (10.50 (10.50 (10.50 (10.50 (10.50 (10.50 (10.50 (10.50 (10.50 (10.50 (10.50 (10.50 (10.50 (10.50 (10.50 (10.50 (10.50 (10.50 (10.50 (10.50 (10.50 (10.50 (10.50 (10.50 (10.50 (10.50 (10.50 (10.50 (10.50 (10.50 (10.50 (10.50 (10.50 (10.50 (10.50 (10.50 (10.50 (10.50 (10.50 (10.50 (10.50 (10.50 (10.50 (10.50 (10.50 (10.50 (10.50 (10.50 (10.50 (10.50 (10.50 (10.50 (10.50 (10.50 (10.50 (10.50 (10.50 (10.50 (10.50 (10.50 (10.50 (10.50 (10.50 (10.50 (10.50 (10.50 (10.50 (10.50 (10.50 (10.50 (10.50 (10.50 (10.50 (10.50 (10.50 (10.50 (10.50 (10.50 (10.50 (10.50 (10.50 (10.50 (10.50 (10.50 (10.50 (10.50 (10.50 (10.50 (10.50 (10.50 (10.50 (10.50 (10.50 (10.50 (10.50 (10.50 (10.50 (10.50 (10.50 (10.50 (10.50 (10.50 (10.50 (10.50 (10.50 (10.50 (10.50 (10.50 (10.50 (10.50 (10.50 (10.50 (10.50 (10.50 (10.50 (10.50 (10.50 (10.50 (10.50 (10.50 (10.50 (10.50 (10.50 (10.50 (10.50 | GC24<br>GC25<br>GC27<br>GC30<br>GC32<br>GC35<br>GC35<br>GC40<br>GC43<br>GC45<br>GC45<br>GC45<br>GC50 | 8.08<br>8.06<br>8.08<br>9.83<br>10.43<br>11.72<br>12.17<br>12.57<br>13.08<br>13.30<br>13.31 | 40<br>38<br>40<br>58<br>74<br>100<br>111<br>158<br>175<br>197<br>205                                   | 5.00<br>5.00<br>8.50<br>8.50<br>10.50<br>14.50<br>11.50<br>12.50<br>11.00<br><b>ytd % BoN</b><br>3.268 19 Feb<br>5.315 15 Apr                                | M2 (y/y)   6.4%   10.5%     IJG BCI                                                                                                                                         | **nowca                            |
| R208 R2023 R186 R2030 R213 R209 R2037 R214 R2044 R2048  JG Indices and JG Money Mark JG Bond Index WIBAR Overnigi                                     | 7.68<br>9.25<br>9.69<br>10.72<br>11.06<br>9.69<br>11.33<br>11.26 | 114.16<br>92.20<br>82.31<br>66.33<br>80.73<br>82.31<br>78.92<br>78.72<br>(%)<br>Level<br>216.411<br>225.861<br>4.152                          | 5.00 (8.50 (10.50 (10.50 (10.50 (10.50 (10.50 (10.50 (10.50 (10.50 (10.50 (10.50 (10.50 (10.50 (10.50 (10.50 (10.50 (10.50 (10.50 (10.50 (10.50 (10.50 (10.50 (10.50 (10.50 (10.50 (10.50 (10.50 (10.50 (10.50 (10.50 (10.50 (10.50 (10.50 (10.50 (10.50 (10.50 (10.50 (10.50 (10.50 (10.50 (10.50 (10.50 (10.50 (10.50 (10.50 (10.50 (10.50 (10.50 (10.50 (10.50 (10.50 (10.50 (10.50 (10.50 (10.50 (10.50 (10.50 (10.50 (10.50 (10.50 (10.50 (10.50 (10.50 (10.50 (10.50 (10.50 (10.50 (10.50 (10.50 (10.50 (10.50 (10.50 (10.50 (10.50 (10.50 (10.50 (10.50 (10.50 (10.50 (10.50 (10.50 (10.50 (10.50 (10.50 (10.50 (10.50 (10.50 (10.50 (10.50 (10.50 (10.50 (10.50 (10.50 (10.50 (10.50 (10.50 (10.50 (10.50 (10.50 (10.50 (10.50 (10.50 (10.50 (10.50 (10.50 (10.50 (10.50 (10.50 (10.50 (10.50 (10.50 (10.50 (10.50 (10.50 (10.50 (10.50 (10.50 (10.50 (10.50 (10.50 (10.50 (10.50 (10.50 (10.50 (10.50 (10.50 (10.50 (10.50 (10.50 (10.50 (10.50 (10.50 (10.50 (10.50 (10.50 (10.50 (10.50 (10.50 (10.50 (10.50 (10.50 (10.50 (10.50 (10.50 (10.50 (10.50 (10.50 (10.50 (10.50 (10.50 (10.50 (10.50 (10.50 (10.50 (10.50 (10.50 (10.50 (10.50 (10.50 (10.50 (10.50 (10.50 (10.50 (10.50 (10.50 (10.50 (10.50 (10.50 (10.50 (10.50 (10.50 (10.50 (10.50 (10.50 (10.50 (10.50 (10.50 (10.50 (10.50 (10.50 (10.50 (10.50 (10.50 (10.50 (10.50 (10.50 (10.50 (10.50 (10.50 (10.50 (10.50 (10.50 (10.50 (10.50 (10.50 (10.50 (10.50 (10.50 (10.50 (10.50 (10.50 (10.50 (10.50 (10.50 (10.50 (10.50 (10.50 (10.50 (10.50 (10.50 (10.50 (10.50 (10.50 (10.50 (10.50 (10.50 (10.50 (10.50 (10.50 (10.50 (10.50 (10.50 (10.50 (10.50 (10.50 (10.50 (10.50 (10.50 (10.50 (10.50 (10.50 (10.50 (10.50 (10.50 (10.50 (10.50 (10.50 (10.50 (10.50 (10.50 (10.50 (10.50 (10.50 (10.50 (10.50 (10.50 (10.50 (10.50 (10.50 (10.50 (10.50 (10.50 (10.50 (10.50 (10.50 (10.50 (10.50 (10.50 (10.50 (10.50 (10.50 (10.50 (10.50 (10.50 (10.50 (10.50 (10.50 (10.50 (10.50 (10.50 (10.50 (10.50 (10.50 (10.50 (10.50 (10.50 (10.50 (10.50 (10.50 (10.50 (10.50 (10.50 (10.50 (10.50 (10.50 (10.50 (10.50 (10.50 (10.50 (10.50 (10.50 (10.5 | GC24<br>GC25<br>GC27<br>GC30<br>GC32<br>GC35<br>GC37<br>GC40<br>GC43<br>GC45<br>GC50                 | 8.08<br>8.06<br>8.08<br>9.83<br>10.43<br>11.72<br>12.17<br>12.57<br>13.08<br>13.30<br>13.31 | 40<br>38<br>40<br>58<br>74<br>100<br>111<br>158<br>175<br>197<br>205<br><b>mtd %</b><br>0.000          | 5.00<br>5.00<br>5.00<br>8.50<br>8.50<br>10.50<br>11.50<br>12.50<br>12.50<br>12.50<br>13.268 19 Feb<br>5.315 15 Apr<br>17 Jun                                 | M2 (y/y)   6.4%   10.5%     IJG BCI                                                                                                                                         | **nowca                            |
| R208 R2023 R186 R2030 R213 R209 R2037 R214 R2048 R2048 R2048 R2048 R2048 R30 Money Mark R30 MibAR Overnigi WIBAR 3m                                   | 7.68<br>9.25<br>9.69<br>10.72<br>11.06<br>9.69<br>11.33<br>11.26 | 114.16<br>92.20<br>82.31<br>66.33<br>80.73<br>82.31<br>78.92<br>78.72                                                                         | 5.00 (8.50 (10.50 (10.50 (10.50 (10.50 (10.50 (10.50 (10.50 (10.50 (10.50 (10.50 (10.50 (10.50 (10.50 (10.50 (10.50 (10.50 (10.50 (10.50 (10.50 (10.50 (10.50 (10.50 (10.50 (10.50 (10.50 (10.50 (10.50 (10.50 (10.50 (10.50 (10.50 (10.50 (10.50 (10.50 (10.50 (10.50 (10.50 (10.50 (10.50 (10.50 (10.50 (10.50 (10.50 (10.50 (10.50 (10.50 (10.50 (10.50 (10.50 (10.50 (10.50 (10.50 (10.50 (10.50 (10.50 (10.50 (10.50 (10.50 (10.50 (10.50 (10.50 (10.50 (10.50 (10.50 (10.50 (10.50 (10.50 (10.50 (10.50 (10.50 (10.50 (10.50 (10.50 (10.50 (10.50 (10.50 (10.50 (10.50 (10.50 (10.50 (10.50 (10.50 (10.50 (10.50 (10.50 (10.50 (10.50 (10.50 (10.50 (10.50 (10.50 (10.50 (10.50 (10.50 (10.50 (10.50 (10.50 (10.50 (10.50 (10.50 (10.50 (10.50 (10.50 (10.50 (10.50 (10.50 (10.50 (10.50 (10.50 (10.50 (10.50 (10.50 (10.50 (10.50 (10.50 (10.50 (10.50 (10.50 (10.50 (10.50 (10.50 (10.50 (10.50 (10.50 (10.50 (10.50 (10.50 (10.50 (10.50 (10.50 (10.50 (10.50 (10.50 (10.50 (10.50 (10.50 (10.50 (10.50 (10.50 (10.50 (10.50 (10.50 (10.50 (10.50 (10.50 (10.50 (10.50 (10.50 (10.50 (10.50 (10.50 (10.50 (10.50 (10.50 (10.50 (10.50 (10.50 (10.50 (10.50 (10.50 (10.50 (10.50 (10.50 (10.50 (10.50 (10.50 (10.50 (10.50 (10.50 (10.50 (10.50 (10.50 (10.50 (10.50 (10.50 (10.50 (10.50 (10.50 (10.50 (10.50 (10.50 (10.50 (10.50 (10.50 (10.50 (10.50 (10.50 (10.50 (10.50 (10.50 (10.50 (10.50 (10.50 (10.50 (10.50 (10.50 (10.50 (10.50 (10.50 (10.50 (10.50 (10.50 (10.50 (10.50 (10.50 (10.50 (10.50 (10.50 (10.50 (10.50 (10.50 (10.50 (10.50 (10.50 (10.50 (10.50 (10.50 (10.50 (10.50 (10.50 (10.50 (10.50 (10.50 (10.50 (10.50 (10.50 (10.50 (10.50 (10.50 (10.50 (10.50 (10.50 (10.50 (10.50 (10.50 (10.50 (10.50 (10.50 (10.50 (10.50 (10.50 (10.50 (10.50 (10.50 (10.50 (10.50 (10.50 (10.50 (10.50 (10.50 (10.50 (10.50 (10.50 (10.50 (10.50 (10.50 (10.50 (10.50 (10.50 (10.50 (10.50 (10.50 (10.50 (10.50 (10.50 (10.50 (10.50 (10.50 (10.50 (10.50 (10.50 (10.50 (10.50 (10.50 (10.50 (10.50 (10.50 (10.50 (10.50 (10.50 (10.50 (10.50 (10.50 (10.50 (10.50 (10.50 (10.50 (10.50 (10.50 (10.50 (10.5 | GC24<br>GC25<br>GC27<br>GC30<br>GC32<br>GC35<br>GC35<br>GC40<br>GC43<br>GC45<br>GC45<br>GC45<br>GC50 | 8.08<br>8.06<br>8.08<br>9.83<br>10.43<br>11.72<br>12.17<br>12.57<br>13.08<br>13.30<br>13.31 | 40<br>38<br>40<br>58<br>74<br>100<br>111<br>158<br>175<br>197<br>205<br><b>mtd %</b><br>0.000          | 5.00<br>5.00<br>8.50<br>8.50<br>10.50<br>14.50<br>11.50<br>12.50<br>11.00<br><b>ytd % BoN</b><br>3.268 19 Feb<br>5.315 15 Apr                                | M2 (y/y)   6.4%   10.5%     IJG BCI                                                                                                                                         | **nowca                            |
| R208 R2023 R186 R2030 R213 R209 R2037 R214 R2048 R2048 R2048 R2048 R2048 R30 Money Mark R30 MibAR Overnigi WIBAR 3m                                   | 7.68<br>9.25<br>9.69<br>10.72<br>11.06<br>9.69<br>11.33<br>11.26 | 114.16<br>92.20<br>82.31<br>66.33<br>80.73<br>82.31<br>78.92<br>78.72<br>(%)<br>Level<br>216.411<br>225.861<br>4.152<br>4.044                 | 5.00 (8.50 (10.50 (10.50 (10.50 (10.50 (10.50 (10.50 (10.50 (10.50 (10.50 (10.50 (10.50 (10.50 (10.50 (10.50 (10.50 (10.50 (10.50 (10.50 (10.50 (10.50 (10.50 (10.50 (10.50 (10.50 (10.50 (10.50 (10.50 (10.50 (10.50 (10.50 (10.50 (10.50 (10.50 (10.50 (10.50 (10.50 (10.50 (10.50 (10.50 (10.50 (10.50 (10.50 (10.50 (10.50 (10.50 (10.50 (10.50 (10.50 (10.50 (10.50 (10.50 (10.50 (10.50 (10.50 (10.50 (10.50 (10.50 (10.50 (10.50 (10.50 (10.50 (10.50 (10.50 (10.50 (10.50 (10.50 (10.50 (10.50 (10.50 (10.50 (10.50 (10.50 (10.50 (10.50 (10.50 (10.50 (10.50 (10.50 (10.50 (10.50 (10.50 (10.50 (10.50 (10.50 (10.50 (10.50 (10.50 (10.50 (10.50 (10.50 (10.50 (10.50 (10.50 (10.50 (10.50 (10.50 (10.50 (10.50 (10.50 (10.50 (10.50 (10.50 (10.50 (10.50 (10.50 (10.50 (10.50 (10.50 (10.50 (10.50 (10.50 (10.50 (10.50 (10.50 (10.50 (10.50 (10.50 (10.50 (10.50 (10.50 (10.50 (10.50 (10.50 (10.50 (10.50 (10.50 (10.50 (10.50 (10.50 (10.50 (10.50 (10.50 (10.50 (10.50 (10.50 (10.50 (10.50 (10.50 (10.50 (10.50 (10.50 (10.50 (10.50 (10.50 (10.50 (10.50 (10.50 (10.50 (10.50 (10.50 (10.50 (10.50 (10.50 (10.50 (10.50 (10.50 (10.50 (10.50 (10.50 (10.50 (10.50 (10.50 (10.50 (10.50 (10.50 (10.50 (10.50 (10.50 (10.50 (10.50 (10.50 (10.50 (10.50 (10.50 (10.50 (10.50 (10.50 (10.50 (10.50 (10.50 (10.50 (10.50 (10.50 (10.50 (10.50 (10.50 (10.50 (10.50 (10.50 (10.50 (10.50 (10.50 (10.50 (10.50 (10.50 (10.50 (10.50 (10.50 (10.50 (10.50 (10.50 (10.50 (10.50 (10.50 (10.50 (10.50 (10.50 (10.50 (10.50 (10.50 (10.50 (10.50 (10.50 (10.50 (10.50 (10.50 (10.50 (10.50 (10.50 (10.50 (10.50 (10.50 (10.50 (10.50 (10.50 (10.50 (10.50 (10.50 (10.50 (10.50 (10.50 (10.50 (10.50 (10.50 (10.50 (10.50 (10.50 (10.50 (10.50 (10.50 (10.50 (10.50 (10.50 (10.50 (10.50 (10.50 (10.50 (10.50 (10.50 (10.50 (10.50 (10.50 (10.50 (10.50 (10.50 (10.50 (10.50 (10.50 (10.50 (10.50 (10.50 (10.50 (10.50 (10.50 (10.50 (10.50 (10.50 (10.50 (10.50 (10.50 (10.50 (10.50 (10.50 (10.50 (10.50 (10.50 (10.50 (10.50 (10.50 (10.50 (10.50 (10.50 (10.50 (10.50 (10.50 (10.50 (10.50 (10.50 (10.50 (10.50 (10.5 | GC24<br>GC25<br>GC27<br>GC30<br>GC32<br>GC35<br>GC37<br>GC40<br>GC43<br>GC45<br>GC50                 | 8.08<br>8.06<br>8.08<br>9.83<br>10.43<br>11.72<br>12.17<br>12.57<br>13.08<br>13.30<br>13.31 | 40<br>38<br>40<br>58<br>74<br>100<br>111<br>158<br>175<br>197<br>205<br><b>mtd %</b><br>0.000<br>0.000 | 5.00<br>5.00<br>5.00<br>8.50<br>10.50<br>14.50<br>11.50<br>12.50<br>12.50<br>11.00<br>ytd % BoN<br>3.268 19 Feb<br>5.315 15 Apr<br>17 Jun<br>19 Aug          | #forecast MPC Meeting Calendar for 2020  SARB 16 Jan 19 Mar 19 Mar 21 May 23 Jul 10 Jun                                    | **nowca                            |
| R208 R2023 R186 R2030 R213 R209 R2037 R214 R2048 R2048  JG Indices and JG Money Mark JG Bond Index MIBAR Overnigi MIBAR 3m SA Repo Rate               | 7.68<br>9.25<br>9.69<br>10.72<br>11.06<br>9.69<br>11.33<br>11.26 | 114.16<br>92.20<br>82.31<br>66.33<br>80.73<br>82.31<br>78.92<br>78.72<br>(%)<br>Level<br>216.411<br>225.861<br>4.152<br>4.044<br>3.75         | 5.00 (8.50 (10.50 (10.50 (10.50 (10.50 (10.50 (10.50 (10.50 (10.50 (10.50 (10.50 (10.50 (10.50 (10.50 (10.50 (10.50 (10.50 (10.50 (10.50 (10.50 (10.50 (10.50 (10.50 (10.50 (10.50 (10.50 (10.50 (10.50 (10.50 (10.50 (10.50 (10.50 (10.50 (10.50 (10.50 (10.50 (10.50 (10.50 (10.50 (10.50 (10.50 (10.50 (10.50 (10.50 (10.50 (10.50 (10.50 (10.50 (10.50 (10.50 (10.50 (10.50 (10.50 (10.50 (10.50 (10.50 (10.50 (10.50 (10.50 (10.50 (10.50 (10.50 (10.50 (10.50 (10.50 (10.50 (10.50 (10.50 (10.50 (10.50 (10.50 (10.50 (10.50 (10.50 (10.50 (10.50 (10.50 (10.50 (10.50 (10.50 (10.50 (10.50 (10.50 (10.50 (10.50 (10.50 (10.50 (10.50 (10.50 (10.50 (10.50 (10.50 (10.50 (10.50 (10.50 (10.50 (10.50 (10.50 (10.50 (10.50 (10.50 (10.50 (10.50 (10.50 (10.50 (10.50 (10.50 (10.50 (10.50 (10.50 (10.50 (10.50 (10.50 (10.50 (10.50 (10.50 (10.50 (10.50 (10.50 (10.50 (10.50 (10.50 (10.50 (10.50 (10.50 (10.50 (10.50 (10.50 (10.50 (10.50 (10.50 (10.50 (10.50 (10.50 (10.50 (10.50 (10.50 (10.50 (10.50 (10.50 (10.50 (10.50 (10.50 (10.50 (10.50 (10.50 (10.50 (10.50 (10.50 (10.50 (10.50 (10.50 (10.50 (10.50 (10.50 (10.50 (10.50 (10.50 (10.50 (10.50 (10.50 (10.50 (10.50 (10.50 (10.50 (10.50 (10.50 (10.50 (10.50 (10.50 (10.50 (10.50 (10.50 (10.50 (10.50 (10.50 (10.50 (10.50 (10.50 (10.50 (10.50 (10.50 (10.50 (10.50 (10.50 (10.50 (10.50 (10.50 (10.50 (10.50 (10.50 (10.50 (10.50 (10.50 (10.50 (10.50 (10.50 (10.50 (10.50 (10.50 (10.50 (10.50 (10.50 (10.50 (10.50 (10.50 (10.50 (10.50 (10.50 (10.50 (10.50 (10.50 (10.50 (10.50 (10.50 (10.50 (10.50 (10.50 (10.50 (10.50 (10.50 (10.50 (10.50 (10.50 (10.50 (10.50 (10.50 (10.50 (10.50 (10.50 (10.50 (10.50 (10.50 (10.50 (10.50 (10.50 (10.50 (10.50 (10.50 (10.50 (10.50 (10.50 (10.50 (10.50 (10.50 (10.50 (10.50 (10.50 (10.50 (10.50 (10.50 (10.50 (10.50 (10.50 (10.50 (10.50 (10.50 (10.50 (10.50 (10.50 (10.50 (10.50 (10.50 (10.50 (10.50 (10.50 (10.50 (10.50 (10.50 (10.50 (10.50 (10.50 (10.50 (10.50 (10.50 (10.50 (10.50 (10.50 (10.50 (10.50 (10.50 (10.50 (10.50 (10.50 (10.50 (10.50 (10.50 (10.50 (10.50 (10.50 (10.50 (10.5 | GC24<br>GC25<br>GC27<br>GC30<br>GC32<br>GC35<br>GC37<br>GC40<br>GC43<br>GC45<br>GC50                 | 8.08<br>8.06<br>8.08<br>9.83<br>10.43<br>11.72<br>12.17<br>12.57<br>13.08<br>13.30<br>13.31 | 40<br>38<br>40<br>58<br>74<br>100<br>111<br>158<br>175<br>197<br>205<br><b>mtd %</b><br>0.000<br>0.000 | 5.00<br>5.00<br>5.00<br>8.50<br>8.50<br>10.50<br>14.50<br>11.50<br>12.50<br>11.00<br>ytd % BoN<br>3.268 19 Feb<br>5.315 15 Apr<br>17 Jun<br>19 Aug<br>21 Oct | M2 (y/y)   6.4%   10.5%     IJG BCI                                                                                                                                         | **nowca<br>C<br>n<br>ar<br>ar<br>n |
| R208 R2023 R186 R2030 R213 R209 R2037 R214 R2048 R2048  JG Indices and JG Money Mark JG Bond Index MIBAR Overnigi MIBAR 3m SA Repo Rate SA Prime Rate | 7.68<br>9.25<br>9.69<br>10.72<br>11.06<br>9.69<br>11.33<br>11.26 | 114.16<br>92.20<br>82.31<br>66.33<br>80.73<br>82.31<br>78.92<br>78.72<br>(%)<br>Level<br>216.411<br>225.861<br>4.152<br>4.044<br>3.75<br>7.25 | 5.00 (8.50 (10.50 (10.50 (10.50 (10.50 (10.50 (10.50 (10.50 (10.50 (10.50 (10.50 (10.50 (10.50 (10.50 (10.50 (10.50 (10.50 (10.50 (10.50 (10.50 (10.50 (10.50 (10.50 (10.50 (10.50 (10.50 (10.50 (10.50 (10.50 (10.50 (10.50 (10.50 (10.50 (10.50 (10.50 (10.50 (10.50 (10.50 (10.50 (10.50 (10.50 (10.50 (10.50 (10.50 (10.50 (10.50 (10.50 (10.50 (10.50 (10.50 (10.50 (10.50 (10.50 (10.50 (10.50 (10.50 (10.50 (10.50 (10.50 (10.50 (10.50 (10.50 (10.50 (10.50 (10.50 (10.50 (10.50 (10.50 (10.50 (10.50 (10.50 (10.50 (10.50 (10.50 (10.50 (10.50 (10.50 (10.50 (10.50 (10.50 (10.50 (10.50 (10.50 (10.50 (10.50 (10.50 (10.50 (10.50 (10.50 (10.50 (10.50 (10.50 (10.50 (10.50 (10.50 (10.50 (10.50 (10.50 (10.50 (10.50 (10.50 (10.50 (10.50 (10.50 (10.50 (10.50 (10.50 (10.50 (10.50 (10.50 (10.50 (10.50 (10.50 (10.50 (10.50 (10.50 (10.50 (10.50 (10.50 (10.50 (10.50 (10.50 (10.50 (10.50 (10.50 (10.50 (10.50 (10.50 (10.50 (10.50 (10.50 (10.50 (10.50 (10.50 (10.50 (10.50 (10.50 (10.50 (10.50 (10.50 (10.50 (10.50 (10.50 (10.50 (10.50 (10.50 (10.50 (10.50 (10.50 (10.50 (10.50 (10.50 (10.50 (10.50 (10.50 (10.50 (10.50 (10.50 (10.50 (10.50 (10.50 (10.50 (10.50 (10.50 (10.50 (10.50 (10.50 (10.50 (10.50 (10.50 (10.50 (10.50 (10.50 (10.50 (10.50 (10.50 (10.50 (10.50 (10.50 (10.50 (10.50 (10.50 (10.50 (10.50 (10.50 (10.50 (10.50 (10.50 (10.50 (10.50 (10.50 (10.50 (10.50 (10.50 (10.50 (10.50 (10.50 (10.50 (10.50 (10.50 (10.50 (10.50 (10.50 (10.50 (10.50 (10.50 (10.50 (10.50 (10.50 (10.50 (10.50 (10.50 (10.50 (10.50 (10.50 (10.50 (10.50 (10.50 (10.50 (10.50 (10.50 (10.50 (10.50 (10.50 (10.50 (10.50 (10.50 (10.50 (10.50 (10.50 (10.50 (10.50 (10.50 (10.50 (10.50 (10.50 (10.50 (10.50 (10.50 (10.50 (10.50 (10.50 (10.50 (10.50 (10.50 (10.50 (10.50 (10.50 (10.50 (10.50 (10.50 (10.50 (10.50 (10.50 (10.50 (10.50 (10.50 (10.50 (10.50 (10.50 (10.50 (10.50 (10.50 (10.50 (10.50 (10.50 (10.50 (10.50 (10.50 (10.50 (10.50 (10.50 (10.50 (10.50 (10.50 (10.50 (10.50 (10.50 (10.50 (10.50 (10.50 (10.50 (10.50 (10.50 (10.50 (10.50 (10.50 (10.50 (10.50 (10.50 (10.50 (10.5 | GC24<br>GC25<br>GC27<br>GC30<br>GC32<br>GC35<br>GC37<br>GC40<br>GC43<br>GC45<br>GC50                 | 8.08<br>8.06<br>8.08<br>9.83<br>10.43<br>11.72<br>12.17<br>12.57<br>13.08<br>13.30<br>13.31 | 40<br>38<br>40<br>58<br>74<br>100<br>111<br>158<br>175<br>197<br>205<br><b>mtd %</b><br>0.000<br>0.000 | 5.00<br>5.00<br>5.00<br>8.50<br>10.50<br>14.50<br>11.50<br>12.50<br>12.50<br>11.00<br>ytd % BoN<br>3.268 19 Feb<br>5.315 15 Apr<br>17 Jun<br>19 Aug          | M2 (y/y) 6.4% 10.5% IJG BCI 48.5 49.9  *forecast  MPC Meeting Calendar for 2020  SARB FOMC 16 Jan 29 Jar 19 Mar 18 Ma 21 May 29 Ap 23 Jul 10 Jun 17 Sep 29 Jul 19 Nov 16 Se | **nowca C n ar or n l              |
| AZOR<br>AZOR<br>AZOR<br>AZOR<br>AZOR<br>AZOR<br>AZOR<br>AZOR                                                                                          | 7.68<br>9.25<br>9.69<br>10.72<br>11.06<br>9.69<br>11.33<br>11.26 | 114.16<br>92.20<br>82.31<br>66.33<br>80.73<br>82.31<br>78.92<br>78.72<br>(%)<br>Level<br>216.411<br>225.861<br>4.152<br>4.044<br>3.75         | 5.00 (8.50 (10.50 (10.50 (10.50 (10.50 (10.50 (10.50 (10.50 (10.50 (10.50 (10.50 (10.50 (10.50 (10.50 (10.50 (10.50 (10.50 (10.50 (10.50 (10.50 (10.50 (10.50 (10.50 (10.50 (10.50 (10.50 (10.50 (10.50 (10.50 (10.50 (10.50 (10.50 (10.50 (10.50 (10.50 (10.50 (10.50 (10.50 (10.50 (10.50 (10.50 (10.50 (10.50 (10.50 (10.50 (10.50 (10.50 (10.50 (10.50 (10.50 (10.50 (10.50 (10.50 (10.50 (10.50 (10.50 (10.50 (10.50 (10.50 (10.50 (10.50 (10.50 (10.50 (10.50 (10.50 (10.50 (10.50 (10.50 (10.50 (10.50 (10.50 (10.50 (10.50 (10.50 (10.50 (10.50 (10.50 (10.50 (10.50 (10.50 (10.50 (10.50 (10.50 (10.50 (10.50 (10.50 (10.50 (10.50 (10.50 (10.50 (10.50 (10.50 (10.50 (10.50 (10.50 (10.50 (10.50 (10.50 (10.50 (10.50 (10.50 (10.50 (10.50 (10.50 (10.50 (10.50 (10.50 (10.50 (10.50 (10.50 (10.50 (10.50 (10.50 (10.50 (10.50 (10.50 (10.50 (10.50 (10.50 (10.50 (10.50 (10.50 (10.50 (10.50 (10.50 (10.50 (10.50 (10.50 (10.50 (10.50 (10.50 (10.50 (10.50 (10.50 (10.50 (10.50 (10.50 (10.50 (10.50 (10.50 (10.50 (10.50 (10.50 (10.50 (10.50 (10.50 (10.50 (10.50 (10.50 (10.50 (10.50 (10.50 (10.50 (10.50 (10.50 (10.50 (10.50 (10.50 (10.50 (10.50 (10.50 (10.50 (10.50 (10.50 (10.50 (10.50 (10.50 (10.50 (10.50 (10.50 (10.50 (10.50 (10.50 (10.50 (10.50 (10.50 (10.50 (10.50 (10.50 (10.50 (10.50 (10.50 (10.50 (10.50 (10.50 (10.50 (10.50 (10.50 (10.50 (10.50 (10.50 (10.50 (10.50 (10.50 (10.50 (10.50 (10.50 (10.50 (10.50 (10.50 (10.50 (10.50 (10.50 (10.50 (10.50 (10.50 (10.50 (10.50 (10.50 (10.50 (10.50 (10.50 (10.50 (10.50 (10.50 (10.50 (10.50 (10.50 (10.50 (10.50 (10.50 (10.50 (10.50 (10.50 (10.50 (10.50 (10.50 (10.50 (10.50 (10.50 (10.50 (10.50 (10.50 (10.50 (10.50 (10.50 (10.50 (10.50 (10.50 (10.50 (10.50 (10.50 (10.50 (10.50 (10.50 (10.50 (10.50 (10.50 (10.50 (10.50 (10.50 (10.50 (10.50 (10.50 (10.50 (10.50 (10.50 (10.50 (10.50 (10.50 (10.50 (10.50 (10.50 (10.50 (10.50 (10.50 (10.50 (10.50 (10.50 (10.50 (10.50 (10.50 (10.50 (10.50 (10.50 (10.50 (10.50 (10.50 (10.50 (10.50 (10.50 (10.50 (10.50 (10.50 (10.50 (10.50 (10.50 (10.50 (10.50 (10.50 (10.50 (10.5 | GC24<br>GC25<br>GC27<br>GC30<br>GC32<br>GC35<br>GC37<br>GC40<br>GC43<br>GC45<br>GC50                 | 8.08<br>8.06<br>8.08<br>9.83<br>10.43<br>11.72<br>12.17<br>12.57<br>13.08<br>13.30<br>13.31 | 40<br>38<br>40<br>58<br>74<br>100<br>111<br>158<br>175<br>197<br>205<br><b>mtd %</b><br>0.000<br>0.000 | 5.00<br>5.00<br>5.00<br>8.50<br>8.50<br>10.50<br>14.50<br>11.50<br>12.50<br>11.00<br>ytd % BoN<br>3.268 19 Feb<br>5.315 15 Apr<br>17 Jun<br>19 Aug<br>21 Oct | M2 (y/y)   6.4%   10.5%     IJG BCI                                                                                                                                         | **nowca C n ar or n l p            |