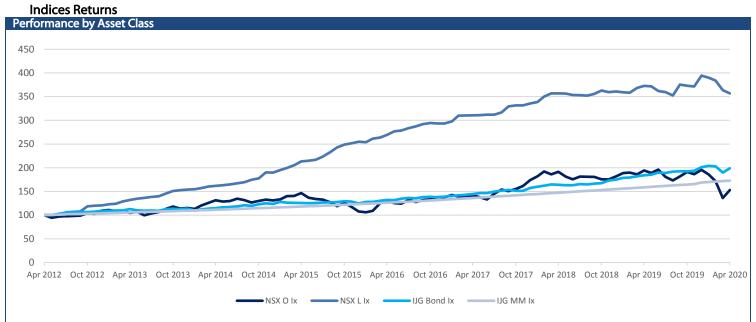

| -0.07 | 0.00  | 4.31  | 1,472     | 1,206    |
| NGNGLD |               | 28,227            | 0.00       | 0.00  | 0.00  | 40.41 | 31,080    | 18,025   |
| NGNPLD |               | 33,059            | 0.00       | 0.00  | 0.00  | 25.50 | 41,805    | 18,737   |
| NGNPLT |               | 14,075            | 0.00       | 0.00  | 0.00  | 6.40  | 14,833    | 9,841    |
| SXNEMG |               | 4,415             | 28.00      | 0.64  | 0.00  | 4.20  | 4,612     | 3,547    |
| SXNWDM |               | 5,049             | 0.00       | 0.00  | 0.00  | 14.10 | 5,200     | 3,854    |
| SXNNDQ |               | 9,326             | 5.00       | 0.05  | 0.00  | 35.65 | 9,925     | 5,707    |
| SXN500 |               | 5,317             | 6.00       | 0.11  | 0.00  | 18.00 | 5,550     | 3,931    |



\* Based to 100

| N | am   | ihi: | an E   | Bone  | de |
|---|------|------|--------|-------|----|
| N | alli | IDIO | 31 I E | וווטכ | us |

| Namibian Bonds        |                |               |                  |                    |                    |                    |                      |  |
|-----------------------|----------------|---------------|------------------|--------------------|--------------------|--------------------|----------------------|--|
| Government Bonds      | YTM            | Benchmark     | Benchmark<br>YTM | Premium Last Trade | All-In-Price       | Clean Price        | Modified<br>Duration |  |
| GC21                  | 5.325          | R2023         | 5.230            | 10                 | 104.108            | 103.173            | 1.291