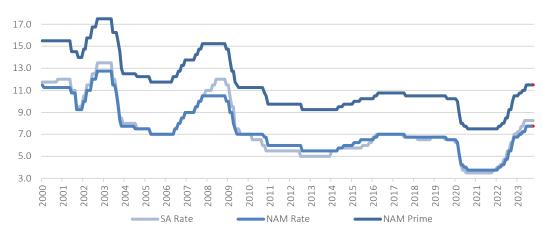

#### **Interest Rates**

Historical Policy Rates

Source: Bank of Namibia, Statistics South Africa, IJG Securities

The decision to leave rates unchanged was unanimous, leaving the 50bps spread between Namibia and South Africa's rates in place. No mentions were made of the capital flows between the two countries at this announcement, suggesting that the MPC is comfortable with the current levels.