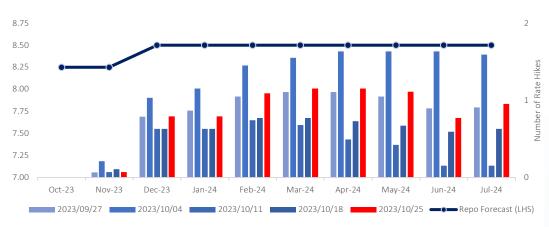

The current pricing of the Forward Rate Agreement (FRA) curve indicates that a 25bp rate hike by the SARB at its November meeting is not out of the question. Inflation has started ticking up again over the last two months and intensifying inflationary risks (rising oil prices, weakening currency, El Niño) could prompt them to hike.

Implied Probability of Rate Hikes over time (SARB)

<sup>\*</sup>The columns indicate the number of 25bp hikes expected for a given month as at the date indicated in the legend (RHS).

Source: Bloomberg, IJG Securities