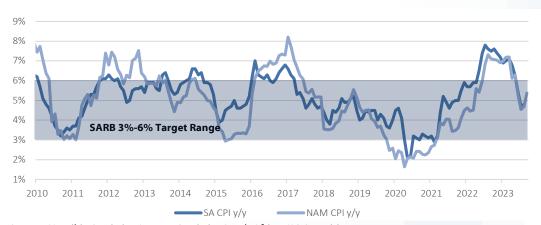

## Inflation

The September CPI data released by the Namibia Statistics Agency showed that the country's inflation rate ticked up to 5.4% from 4.7% in August. The top contributors remain unchanged from August, as the food and non-alcoholic beverages basket item contributed 1.9 percentage points to September's overall inflation rate, followed by the alcohol and tobacco category at 1.1 percentage points, while housing and utilities, which has the heaviest weighting at 28.4%, contributed 0.8 percentage point.

The BoN projects **inflation to average around 5.9% in 2023**, an upward revision from the last MPC meeting (5.6%). IJG's inflation model is currently forecasting the domestic inflation rate to end 2023 between 5.3% and 5.8%, although the upper end of this range seems more likely at this stage, before slowing to around 4.5% in 2024.

Namibia vs South African CPI (y/y)

Source: Namibia Statistics Agency, Statistics South Africa, IJG Securities