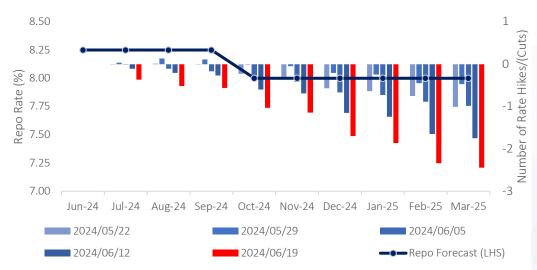

The current pricing of the Forward Rate Agreement (FRA) curve indicates that the market continues to price in a single 25bp rate cut in South Africa in 2024. Consumer prices in South Africa rose by 5.2% y/y in April. The SARB will only cut rates once they are convinced that the CPI rate will sustainably trend around the mid-point of the 3-6% target range.

Implied Probability of Rate Hikes/(Cuts) over time (SARB)

<sup>\*</sup>The columns indicate the number of 25bp hikes expected for a given month as at the date indicated in the legend (RHS).

Source: Bloomberg, IJG Securities