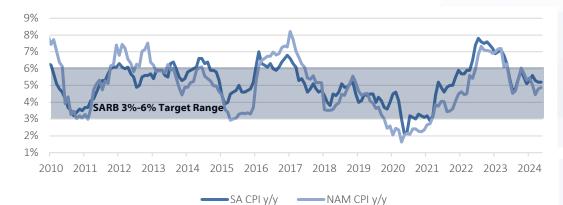

#### Inflation

The Namibian annual inflation rate ticked up to 4.9% in May, from the 4.8% recorded in April, as five of the twelve basket categories recorded a quicker inflation rate in May than in April. Supply side factors continue to be the driver of domestic inflation, with goods inflation (of 6.2%) trending significantly higher than services inflation (of 2.9%).

The central bank continues to forecast that the **inflation rate will average 4.9% in 2024**. This is in line with IJG inflation model, which currently forecasts the domestic inflation rate to average between 4.3% and 5.2% in 2024.

Namibia vs South African CPI (y/y)

Source: Namibia Statistics Agency, Statistics South Africa, IJG Securities