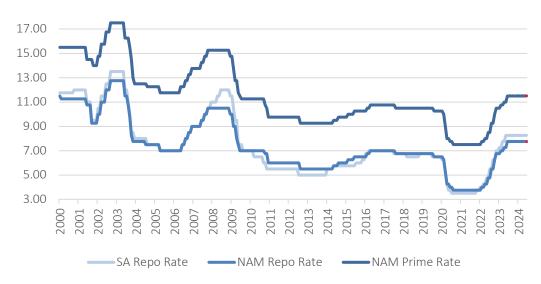

### **Interest Rates**

Historical Policy Rates (%)

Source: Bank of Namibia, South African Reserve Bank, IJG Securities

The decision to leave the repo rate unchanged at 7.75% leaves the 50bps spread between Namibia and South Africa's rates in place. Responding to a question from the media, the governor noted that they have seen N\$12.2 billion worth of capital outflows to South Africa year-to-date. The same period last year saw about N\$9.9 billion worth of outflows. The governor however added that they "are not too concerned about it at this point".