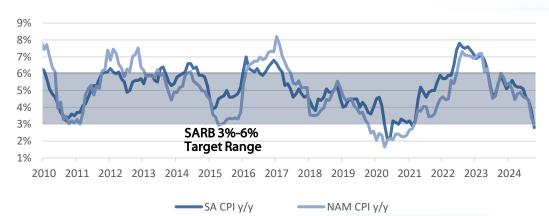

## Inflation

Namibia's CPI slowed to 3.0% y/y in October, primarily due to moderated price increases across several key categories and a deflationary impact from fuel prices. However, persistent inflationary pressures remain in housing, utilities, and food. With fuel prices continuing to exert a disinflationary effect, CPI is likely to remain subdued in the near term. Key risks include potential rises in food and utility costs, which could counteract further benefits from declining transport prices.

Looking ahead, the BoN's medium-term average inflation rate projection remains at 4.3% for 2024 and 4.0% for 2025.

This is in line with IJG's inflation model, where we predict that the annual inflation rate will average between 4.2% and 4.3% in 2024.

Namibia vs South African CPI (y/y)

Source: Namibia Statistics Agency, Statistics South Africa, IJG Securities

The current pricing of the Forward Rate Agreement (FRA) curve indicates that the market is pricing in two 25bp rate cuts in South Africa by the end of the first half of 2025. South Africa's inflation rate dropped to 2.8% y/y in October, down from 3.8% y/y in September. This marks the lowest CPI print since April 2021, and inflation is now trending below the South African Reserve Bank's target range, as shown in the chart on the previous page. The MPC noted that they are aware of the SARB's proposed downward revision of its inflation target.