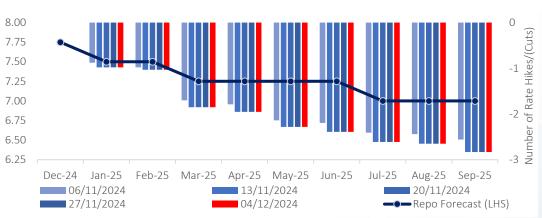

The current pricing of the Forward Rate Agreement (FRA) curve indicates that the market is pricing in two 25bp rate cuts in South Africa by the end of the first half of 2025. South Africa's inflation rate dropped to 2.8% y/y in October, down from 3.8% y/y in September. This marks the lowest CPI print since April 2021, and inflation is now trending below the South African Reserve Bank's target range, as shown in the chart on the previous page. The MPC noted that they are aware of the SARB's proposed downward revision of its inflation target.

#### Implied Probability of Rate Hikes/(Cuts) over time (SARB)

\*The columns indicate the number of 25bp hikes expected for a given month as at the date indicated in the legend (RHS).

Source: Bloomberg, IJG Securities