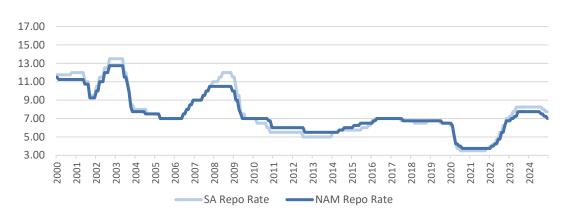

# Historical Policy Rates (%)

Source: Bank of Namibia, South African Reserve Bank, IJG Securities

The decision to reduce the repo rate by 25 basis points (bps)to 7.00% was expected. However, this action has increased the gap between Namibia and South Africa's repo rates to 75bps. The Governor noted that the MPC is focused on narrowing this gap over the medium term.

In light of relatively high domestic real interest rates, the continued need to support the domestic economy, adequate foreign reserves, stable capital flows, and recent monetary policy easing by key central banks, the MPC made a unanimous decision to lower the repo rate.