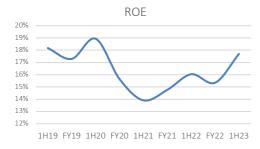

Deposits grew by a sturdy 7.4% y/y to N\$44.1 billion. The increase was driven by both 21.9% y/y growth in the relatively expensive NCDs to N\$10.1 billion, and 17.3% y/y growth in the cheaper current account deposits to N\$10.9 billion. CGP remains healthily over capitalised with a total risk-based capital adequacy ratio of 16.6%, nearly in line with FY17's high water mark of 16.8%. The group's tier 1 capital adequacy ratio stood at 15.1% at 1H23, compared to 13.9% a year ago. ROE has been improving rapidly from the 13.9% low of 1H21 to 17.7% at 1H23.