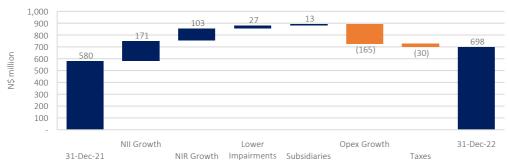

Source: CGP

As the graph below shows, the profit gains were primarily driven by improved net interest income (NII) on the back of 300 bps- and 100 bps worth of reporate hikes in Namibia and Botswana, respectively. CGP posted NII growth of 14.9% y/y or N\$170.7 million to N\$1.31 billion. Interest and similar income grew by N\$603.0 million to N\$2.61 billion whereas interest expense and similar charges rose by N\$432.4 million to N\$1.30 billion. Bank Windhoek's net interest margin improved by 54 bps to 4.88%, while Bank Gaborone's contracted by 40 bps to 3.1%, due to material cost of funding increases driven by low liquidity levels.

#### CGP Profit after Tax Growth Breakdown

Source: CGP, IJG Securities

The group also reported non-interest revenue growth of 12.3% y/y or N\$103.1 million to N\$939.6 million. This was ascribed to improved transaction volumes through both digital and traditional (ATM) channels. Asset management fees by Capricorn Asset Management increased by 11.3% y/y.

0,0005 4,85% 0,0003 13,04% 0,6301 50,00% 0,0003 14,29%

A steadily recovering domestic economy which positively impacts CGP's key credit risk indicators, resulted in a 14.9% y/y drop in credit impairment charges to N\$154.9 million. However, as the management team correctly points out in their commentary, this remains well above pre-Covid levels. By comparison, CGP reported credit impairment charges of N\$54.3 million in 1H20.

Operating expenses rose by 16.1% y/y to N\$1.19 billion, well ahead of Namibian annual CPI growth of 6.9% over the same period. The uptick in transaction volumes resulted in operational banking expenses increasing by 46.8% y/y, while staff costs rose by 11.9% y/y driven by annual salary increases and the filling of vacancies, according to CGP.