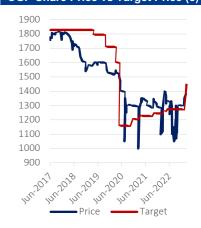

#### CGP Share Price vs Target Price (c

Using a panel of standard valuation techniques, a cost of equity of 16.9% and a long-term sustainable return on equity of 17.0%, we derive a target price of N\$c1449. Coupled with an expected final dividend of 48cps, we derive a potential total return of 11.3%. Based on the discount, we view the current share price as undervalued and upgrade our recommendation on CGP to **BUY**.