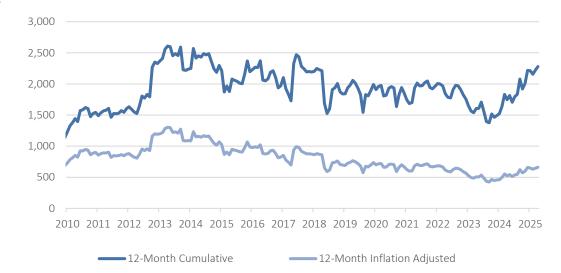

## **The Bottom Line**

In April, planned building activity declined as represented by approvals while completions improved. Although the number of approved building plans fell across most segments, the total value remained strong, especially for commercial and industrial units. In addition, the year-to-date figures for all categories lag in number terms relative to the first four months of 2024. The twelve-month cumulative value of building plan approvals has shown a steady upward trend since June 2024. Although the cumulative number of approvals have been trending upward since November 2024, it is observed that this momentum has gradually slowed since January 2025.

#### 12-Month Cumulative Value of Plans Approved (N\$ millions)