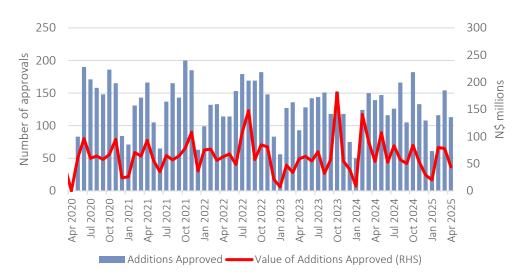

## Additions to Properties

In April, 113 property additions were approved, valued at N\$44.0 million. This reflects a decline of 26.6% m/m and 18.7% y/y in the number of additions, while the value dropped by 43.6% m/m and 18.5% y/y. By the end of April, the year-to-date total stood at 444 approved additions worth N\$221.9 million, a decrease of 4.1% y/y in volume and 24.3% y/y in value compared to the same period last year. On a twelve-month cumulative basis, the number of approved property additions increased by 2.4% y/y to 1,527, while the total value declined by 13.0% y/y to N\$737.9 million.

A total of 50 property additions were completed in April, with a combined value of N\$13.8 million. This is well above the three-year monthly average of 38 completions in a month and exceeds the average value of N\$12.0 million. Notably, property additions accounted for over 65.0% of all building completions during the month.

Number and Value of Additions to Properties Approved

Source: City of Windhoek, IJG Securities