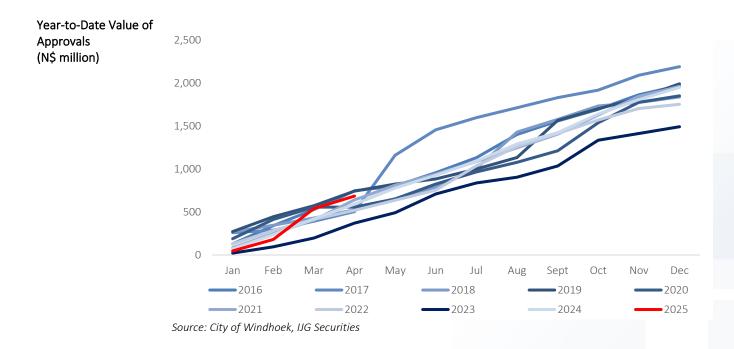

## **The Bottom Line**

In April, planned building activity declined as represented by approvals while completions improved. Although the number of approved building plans fell across most segments, the total value remained strong, especially for commercial and industrial units. In addition, the year-to-date figures for all categories lag in number terms relative to the first four months of 2024. The twelve-month cumulative value of building plan approvals has shown a steady upward trend since June 2024. Although the cumulative number of approvals have been trending upward since November 2024, it is observed that this momentum has gradually slowed since January 2025.

#### 12-Month Cumulative Value of Plans Approved (N\$ millions)