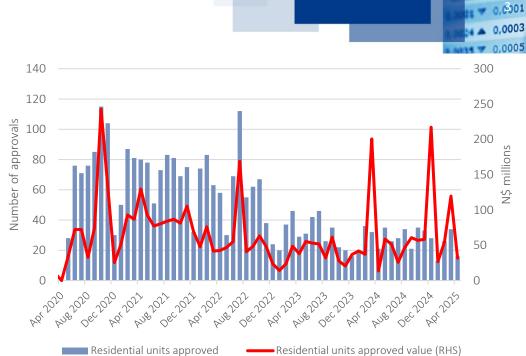

#### **Residential Units**

16 New residential units were approved in April, 18 fewer than the 34 units approved in March. The total value of residential building plan approvals in April amounted to N\$31.6 million, reflecting a decline of N\$88.2 million compared to March. However, on an annual basis, the value rose by 131.6% y/y, largely due to the low base effect from April 2024, which had the lowest value of residential approvals since April 2020. Notably, the April 2025 figure now represents the lowest monthly value since that of April 2024. Year-to-date, residential unit approvals have decreased by 20.8% y/y in number terms and 7.6% y/y in value. Over a twelve-month cumulative period, the number of approved residential units declined by 4.9% y/y to 329 units, while the total value rose by 27.8% y/y to N\$737.9 million.

In terms of completions, 26 residential units were completed in April with a total value of N\$39.4 million. This is 16 more completions compared to March.

Number and Value of

Residential Plans Approved (Windhoek)

Source: City of Windhoek, IJG Securities