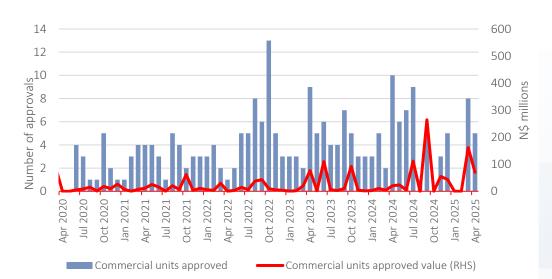

### Commercial and Industrial Units

In April, five new commercial units were approved, with a total value of N\$70.4 million. This brings the year-to-date number of commercial approvals to thirteen, with a cumulative value of N\$231.6 million. Compared to the same period last year, the number of approvals declined by 35.0% y/y, while the total value surged by 521.3% y/y, up from N\$37.8 million. On a twelve-month cumulative basis, commercial unit approvals decreased by 14.0% y/y to 49 units. However, the total value of these approvals increased significantly, rising by 176.4% y/y to N\$734.1 million. No commercial or industrial units were completed during the month.

Number and Value of Commercial and industrial Plans Approved

Source: City of Windhoek, IJG Securities

4.85% 13.04%

50,00%

14.29%

12.50%

0.0003