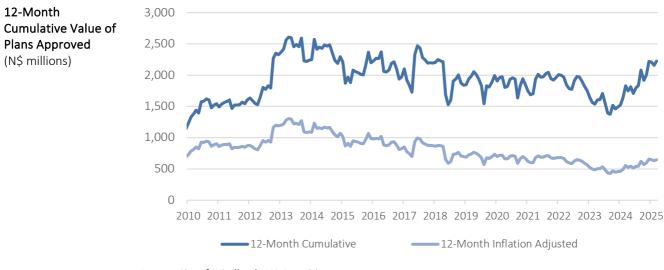

Q1 building plan approvals are roughly in-line with Q1 2024 levels, both in number and value terms. The twelve-month cumulative value of plans approved has been ticking up since September 2023, reaching its highest level since to its highest level since 2018 in nominal terms in March, as the graph below indicates. On an inflation-adjusted basis, the figure is trending around early 2023 levels.