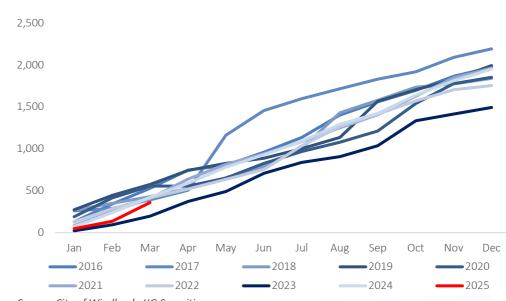

Year-to-Date Value

of Approvals (N\$ million)

Q1 building plan approvals are roughly in-line with Q1 2024 levels, both in number and value terms. The twelve-month cumulative value of plans approved has been ticking up since September 2023, reaching its highest level since to its highest level since 2018 in nominal terms in March, as the graph below indicates. On an inflation-adjusted basis, the figure is trending around early 2023 levels.