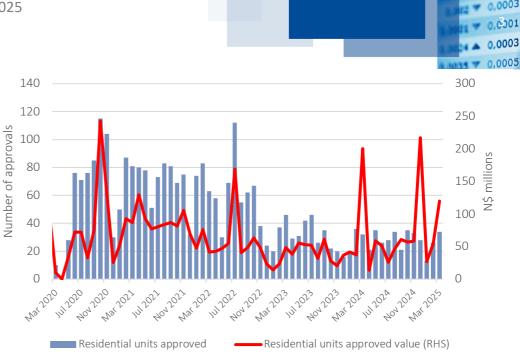

#### **Residential Units**

34 new residential units were approved in March 2025, marking a 30.8% m/m and 6.3% y/y increase. The value of these approvals rose sharply by 121.8% m/m but declined by 40.3% y/y. On a year-to-date basis, the number and value of residential unit approvals fell by 16.1% y/y and 28.2% y/y, respectively. It is worth noting that the sharp year-on-year decline in value is largely due to March 2024 having an exceptionally high value of residential approvals, which makes March 2025's performance still notably strong in context. Over the twelve-month cumulative period, the number of approved residential units declined marginally by 5.6% y/y to 334, while the total value of approvals over the period increased by 20.3% y/y to N\$789.7 million, despite the dip in volumes. 10 Residential units were completed during March, four fewer than in February. The value of the completed residential units rose by 6.4% m/m to N\$19.1 million.