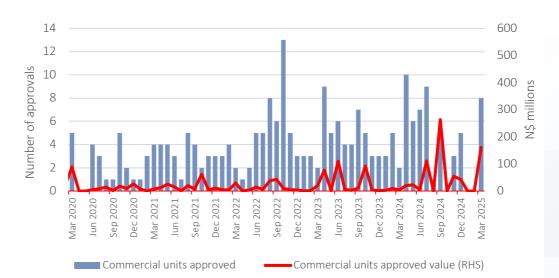

### Commercial and Industrial Units

March marked the first approvals for commercial and industrial units for 2025, with eight units approved during the month. On average, 4 commercial and industrial units have been approved per month over the past four years, making this March's figure notably above trend. In value terms, the approvals amounted to N\$161.2 million, a substantial increase compared to the N\$4.0 million recorded in March 2024. Year-to-date, the total number of commercial and industrial unit approvals has declined by 20.0% y/y to 8 units, but their combined value has surged by 830.0% y/y to N\$161.2 million. Looking at the twelve-month cumulative data, approvals have dipped by 3.6% y/y in volume terms to 54 units, while their value has increased by 112.6% y/y to N\$684.1 million. No commercial and industrial unit completions were recorded in March.

Number and Value of Commercial and industrial Plans Approved

4.85% 13.04%

50.00%

14.29%

12.509

Source: City of Windhoek, IJG Securities