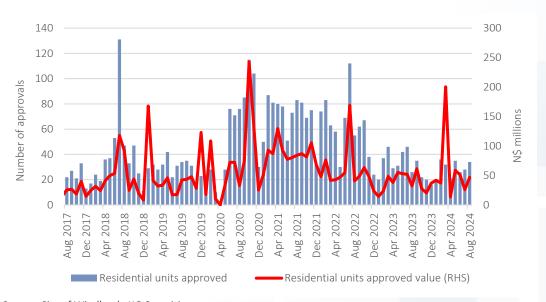

#### Residential Units

34 Residential building plans valued at N\$46.7 million were approved in August, slightly above the year-to-date monthly average of 29 units, but below the monthly average of N\$59.4 million in value terms. The 12-month cumulative number and value of residential approvals have increased, after dropping the previous two months. By the end of August, 324 units valued at N\$622.1 million had been approved over the previous 12 months, representing a 30.8% decrease in the number of units but a 24.2% increase in value compared to the same period the previous year. 32 Residential units worth N\$24.1 million were completed during the month.

Number and Value of Residential Plans Approved (Windhoek)

Source: City of Windhoek, IJG Securities