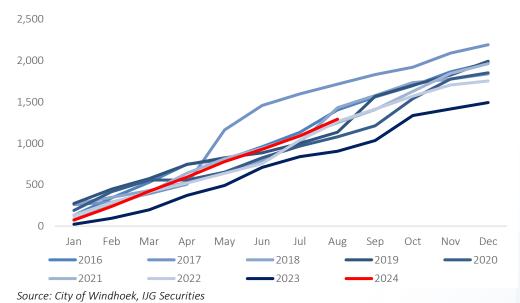

Year-to-Date Value of Approvals (N\$ million) (Windhoek)

Source: City of Windhoek, IJG Securities

The City of Windhoek approved a total of 201 building plans in August, which is 38 more than the 163 approved in July. In monetary terms, the approvals were valued at N\$104.0 million, 52.8% m/m or N\$116.5 million lower than in July. 1,292 building plans worth N\$1.25 billion have been approved year-to-date, which is only two higher than the number of approvals over the same period last year, although 37.7% higher in value terms. On a twelve-month cumulative basis, 1,866 building plans worth N\$1.83 billion were approved, a decline of 10.7% y/y in number terms but an increase of 31.4% y/y in value terms over the comparative 12-month period a year ago. A total of 133 building plans worth N\$66.0 million were completed during the month.