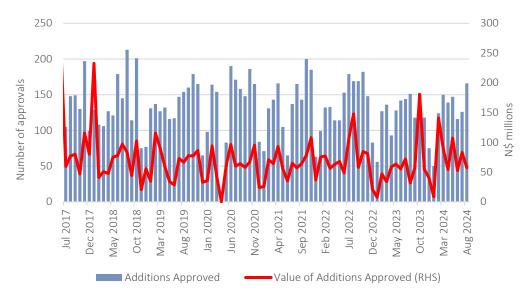

#### Additions to Properties

August saw 166 additions to properties approved, valued at N\$57.3 million, making it the highest number of monthly approvals since October 2022, but the value is well below the monthly average of N\$74.1 million witnessed this year. Year-to-date, 1,018 additions to properties worth N\$593.0 million have received the nod, representing a year-on-year rise in number terms of 4.2% and 60.4% in value terms. 100 additions to properties valued at N\$21.9 million were completed during the month.

Number and Value of Additions to Properties Approved (Windhoek)

Source: City of Windhoek, IJG Securities