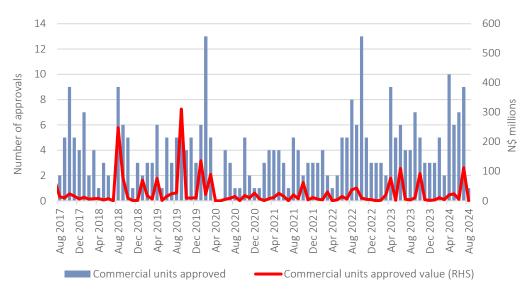

#### Commercial and Industrial Units

In August, only one commercial and industrial building plan was approved, valued at N\$30,000. This brings the sector's year-to-date approvals to 43, worth N\$178.0 million. While this reflects a 19.4% increase in the number of approvals compared to the same period in 2023, the total value is 18.6% lower. One commercial and industrial plan valued at N\$20.0 million was completed in August.

Number and Value of Commercial and industrial Plans Approved

Source: City of Windhoek, IJG Securities