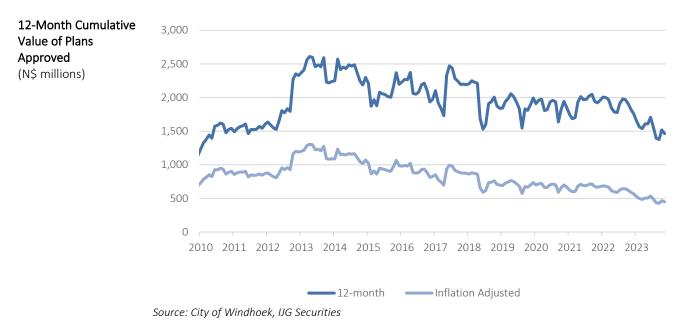

## **The Bottom Line**

As mentioned earlier in the report, the building plans approval number and value for November, came in below the monthly average witnessed during the year and the 12-month cumulative number of approvals are still trending around levels witnessed in 2017 and 2020. The longer-term trend thus remains downward. The graph below shows the extent to which the 12-month cumulative value of approvals have declined from the peak in 2013.

The year 2023, with the omission of pending December data, has seen very subdued planned construction activity in the capital. Even before adjusting for inflation, the value of approvals on a year-to-date basis (at N\$1.41 billion) is roughly in line with figures last witnessed in 2010 and 2011.