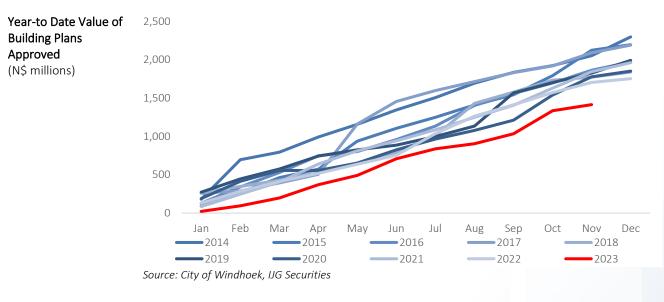

**Plans Approved** 

12-Month Cumulative

Number of Plans Approved

The year 2023, with the omission of pending December data, has seen very subdued planned construction activity in the capital. Even before adjusting for inflation, the value of approvals on a year-to-date basis (at N\$1.41 billion) is roughly in line with figures last witnessed in 2010 and 2011.