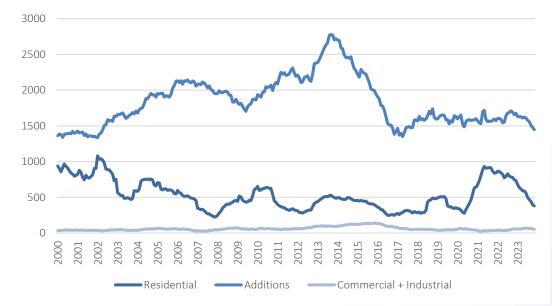

## **The Bottom Line**

As mentioned earlier in the report, the building plans approval number and value for November, came in below the monthly average witnessed during the year and the 12-month cumulative number of approvals are still trending around levels witnessed in 2017 and 2020. The longer-term trend thus remains downward. The graph below shows the extent to which the 12-month cumulative value of approvals have declined from the peak in 2013.

The year 2023, with the omission of pending December data, has seen very subdued planned construction activity in the capital. Even before adjusting for inflation, the value of approvals on a year-to-date basis (at N\$1.41 billion) is roughly in line with figures last witnessed in 2010 and 2011.