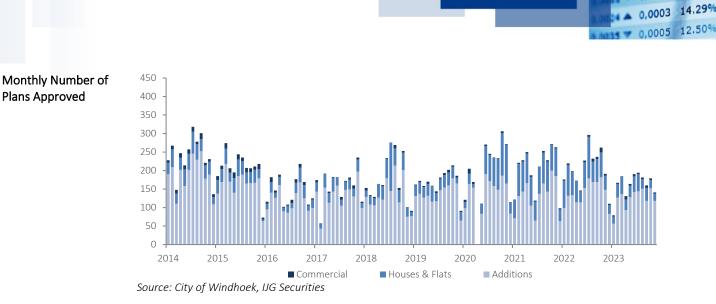

### Additions to Properties

Only 118 property additions, valued at N\$55.0 million, received the nod in November. This is slightly below the 124 and N\$60.3 million monthly average witnessed during the year. Year-to-date, there have been approvals for 1,365 property additions worth N\$662.9 million, representing a 14.3% reduction in the number of approvals recorded over the same period last year and 23.4% lower in value terms. November saw 17 additions to properties, worth N\$27.0 million, completed, slightly less than the 21 additions completed in October but almost triple in value terms from the low N\$10.1 million base recorded in October.

### **Residential Units**

20 Residential building plans, worth N\$20.5 million were granted approval in November. This is slightly lower than the 22 plans approved in October and worth N\$7.24 million less. The residential approvals remained below this year's monthly average of 32 and well below the N\$38.7 million monthly average in value terms. The twelve-month cumulative number and value of residential approvals continued its consistent decline, and at the end of November, stood at 378 units valued at N\$450.4 million. This is 49.1% lower in number terms than those approved over the same period a year ago, and 39.9% less in value terms. Year-to-date, 354 residential plans, valued at N\$426.7 million have been approved, marking a decrease of 50.2% in number terms and 37.3% in value terms, when compared to the same period over a year ago. 17 Residential units worth N\$19.4 million were completed during the month.

### **Commercial & Industrial**

3 Commercial and industrial building plans, valued at N\$3.90 million were approved in November. This brings the year-to-date approvals for the sector to 51 plans, worth N\$325.3 million. This represents a 5.6% decline in number terms compared to the same period last year and a 104.7% increase in value. November saw 2 commercial and industrial plans completed, valued at N\$11.5 million.